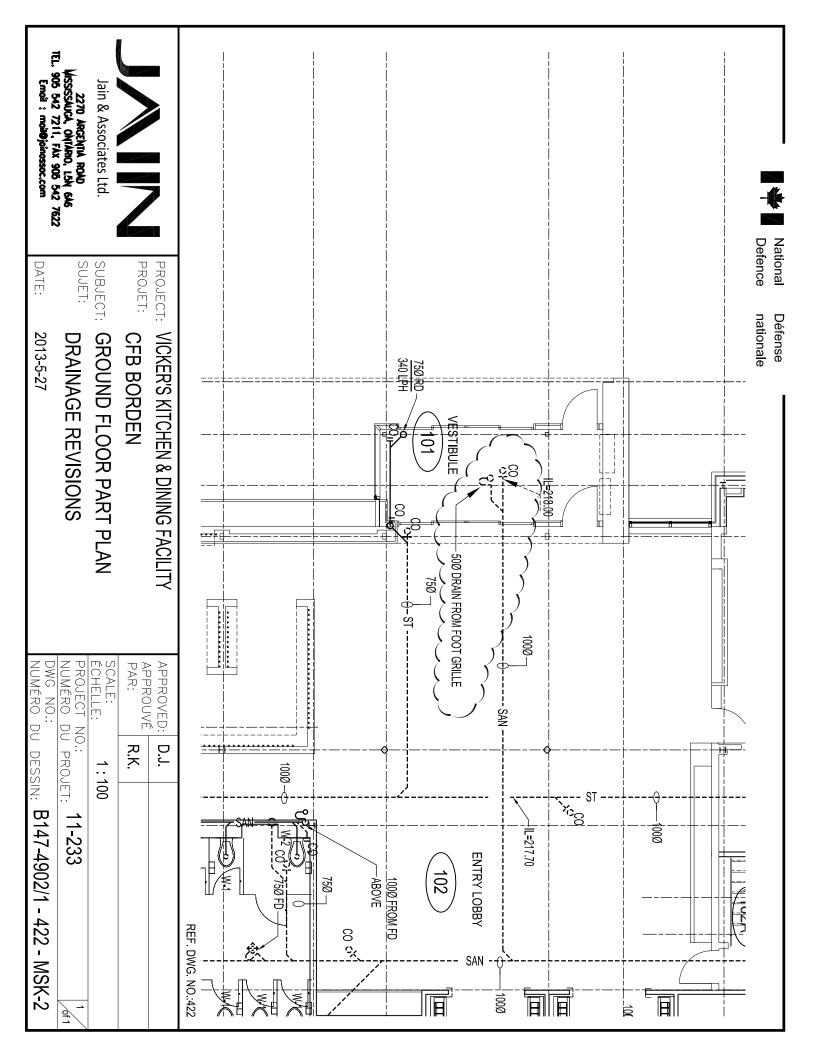

### **DRAWING #422**

- 1. Delete the floor drains in the vestibule [101] and revise the sanitary drainage layout as shown on the attached Sketch MSK-2.
- 2. Revise the sanitary drainage layout to add a funnel floor drain and clean out near kitchen equipment #632 as shown on the attached Sketch MSK-3.
- 3. Revise the rain water drainage layout as shown in the attached Sketch MSK-11.