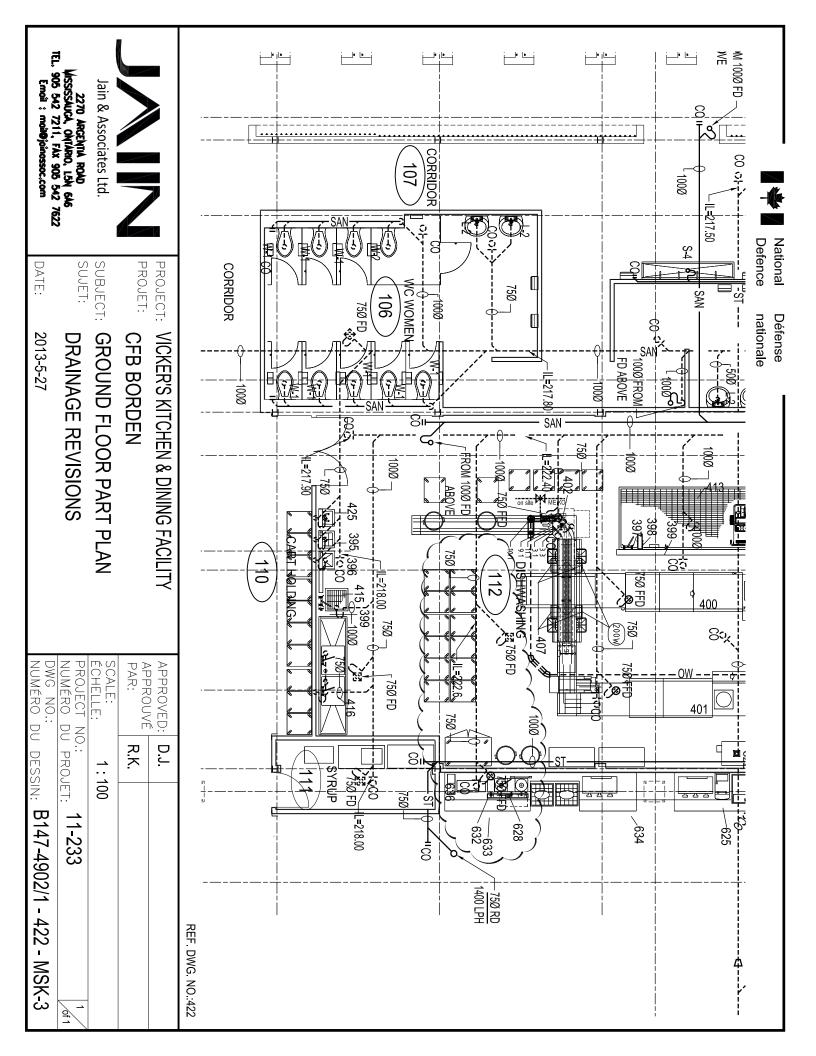

### **DRAWING #422**

- 1. Delete the floor drains in the vestibule [101] and revise the sanitary drainage layout as shown on the attached Sketch MSK-2.
- 2. Revise the sanitary drainage layout to add a funnel floor drain and clean out near kitchen equipment #632 as shown on the attached Sketch MSK-3.
- 3. Revise the rain water drainage layout as shown in the attached Sketch MSK-11.