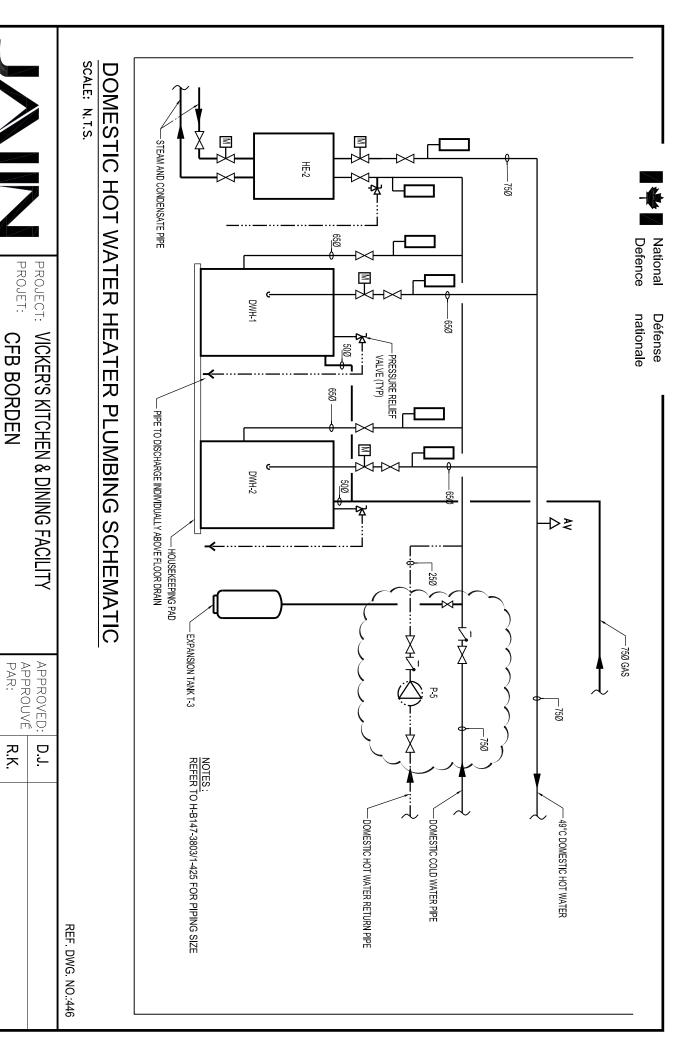

### **DRAWING #446**

- 1. Revise the DOMESTIC WATER CONNECTION SCHEMATIC as shown on the attached Sketch MSK-1.
- 2. Revise the DOMESTIC HOT WATER HEATER PLUMBING SCHEMATIC as shown on the attached Sketch MSK-5.

SUJET: SUBJECT:

DOMESTIC WATER HEATER

SCALE: ÉCHELLE:

SLN

PAR:

NUMÉRO PROJECT

PROJET:

11-233

<u>%</u>

NO::

NUMÉRO DWG NO.:

DESSIN:

B147-4902/1 - 446 - MSK-5

PLUMBING SCHEMATIC REVISIONS

DATE:

2013-5-27