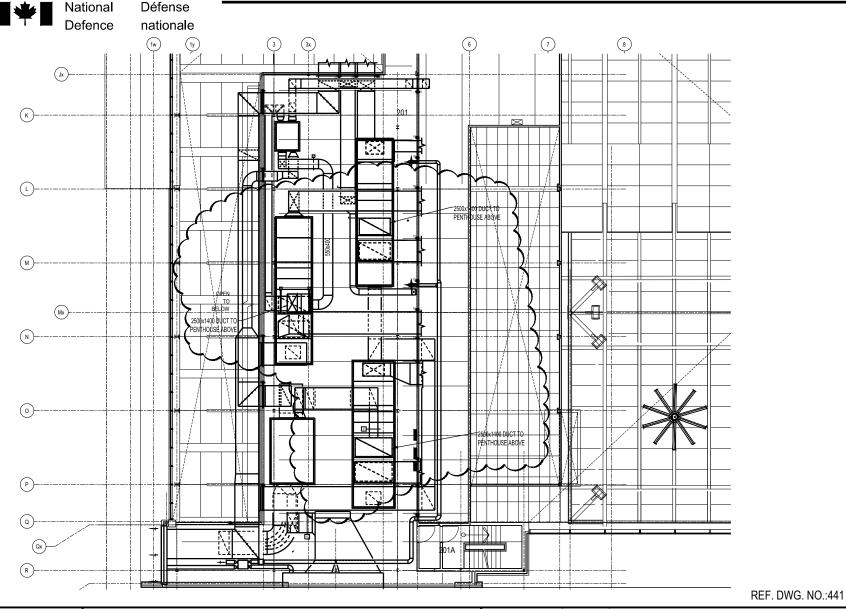

# **DRAWING #441**

- 1. Delete the fresh air duct immediately downstream of the branch take-off to ERU-1 as shown on the attached Sketch MSK-6.
- 2. Provide fresh air duct connections from the roof penthouses to AHU-1, AHU-2, AHU-4 and ERU-2 as shown on the attached Sketch MSK-6. Each louvered penthouse shall be 500mm high.

PROJET: **CFB BORDEN** 

SUBJECT: OUTDOOR AIR DUCT CONNECTION

SUJET:

2013-5-27 DATE:

| APPROVED:        | D.J. |  |
|------------------|------|--|
| APPROUVÉ<br>PAR: | R.K. |  |

SCALE:

NTS ÉCHELLE:

PROJECT NO.: NUMÉRO DU PROJET: 11-233

DWG NO.:

NUMÉRO DU DESSIN: B147-4902/1 - 441 - MSK-6

∕of 1

Jain & Associates Ltd.

2270 ARGENTIA ROAD MISSISSAUGA, ONTARIO, L5N 6A6 TEL, 905 542 7211, FAX 905 542 7622 Email ; mail@jainassoc.com

| PROJECT:     | VICKER'S KITCHEN & DINING FACILITY  | / |
|--------------|-------------------------------------|---|
| 1 1100 - 01. | VIOLELLO IN OTIEN & DIMINO I MOLENT | J |