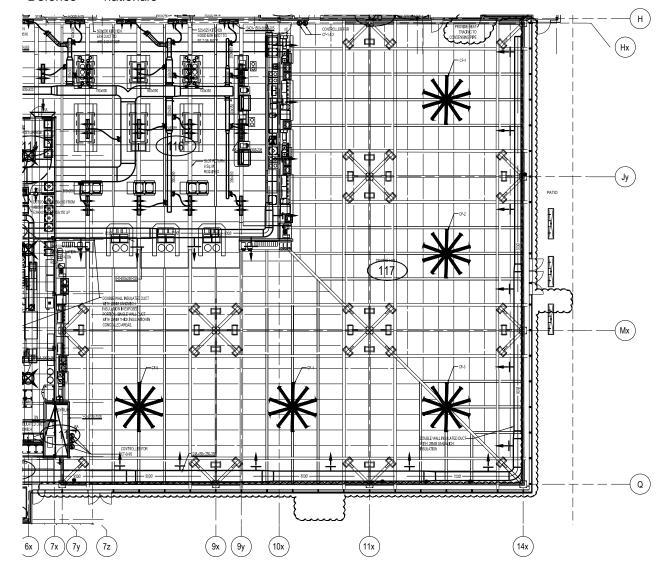

### **DRAWING #435**

1. Delete the hydronic radiant panel shown in the room DINING HALL [117]. See the attached Sketch MSK-8.

| PROJECT: | VICKER'S KITCHEN & DINING FACILIT' | Y |
|----------|------------------------------------|---|
|          |                                    |   |

PROJET: **CFB BORDEN** 

SUBJECT: HYDRONIC RADIANT PANEL DELETED

SUJET:

2013-5-27 DATE:

| APPROVED:<br>APPROUVÉ<br>PAR: | D.J. |  |
|-------------------------------|------|--|
|                               | R.K. |  |

| PAR:   | R.K. |   |  |  |
|--------|------|---|--|--|
| SCALE: | NTS  | 3 |  |  |

PROJECT NO.: NUMÉRO DU PROJET: 11-233 ∕of 1

DWG NO.:

NUMÉRO DU DESSIN: B147-4902/1 - 435 - MSK-8

REF. DWG. NO.:439

Jain & Associates Ltd.

|     | 2270<br>Wississau | ) argentia road<br>GA, Ontario, L5N 6A6 |  |
|-----|-------------------|-----------------------------------------|--|
| EL. | 905 542           | 7211, FAX 905 542 7622                  |  |
|     | Fmoil •           | moil@ininossoc.com                      |  |