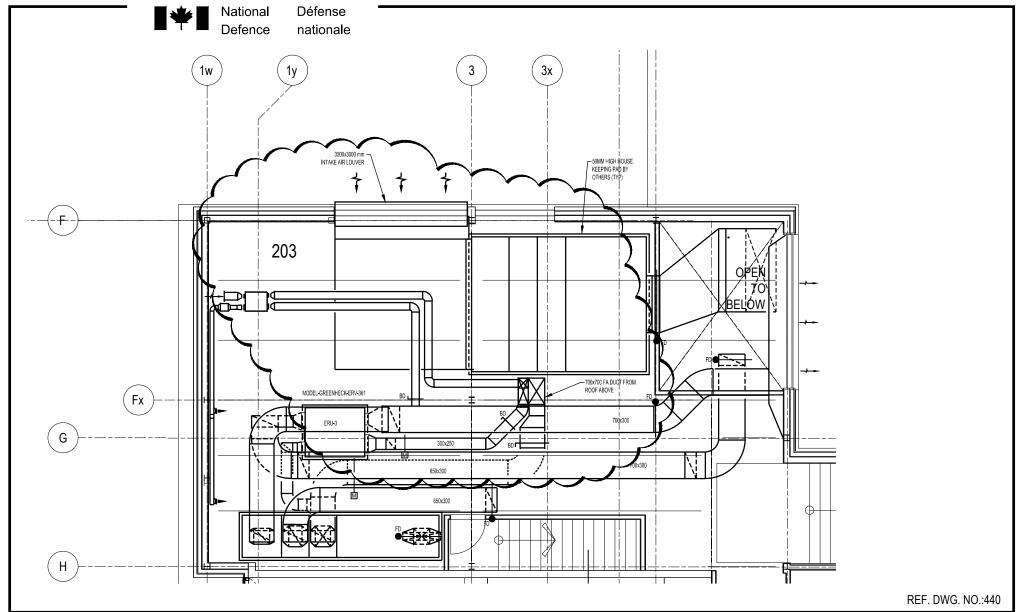

# **DRAWING #440**

- 1. Revise the fresh air duct layout in the mechanical room as shown on the attached Sketch MSK-7.
- 2. Provide fresh air intake louvre as shown on the Sketch MSK-7.

PROJET: **CFB BORDEN** 

SUBJECT: OUTDOOR AIR DUCT CONNECTION

SUJET:

2013-5-27 DATE:

| APPROVED:        | D.J. |  |
|------------------|------|--|
| APPROUVÉ<br>PAR: | R.K. |  |

SCALE: NTS ÉCHELLE:

PROJECT NO.: NUMÉRO DU PROJET: 11-233

DWG NO.:

NUMÉRO DU DESSIN: B147-4902/1 - 440 - MSK-7

National Defence Défense nationale

REF. DWG. NO.:435

Jain & Associates Ltd.

2270 ARGENTIA ROAD MISSISSAUGA, ONTARIO, L5N 6A6 TEL. 905 542 7211, FAX 905 542 7622 Email ; mail@jainassoc.com