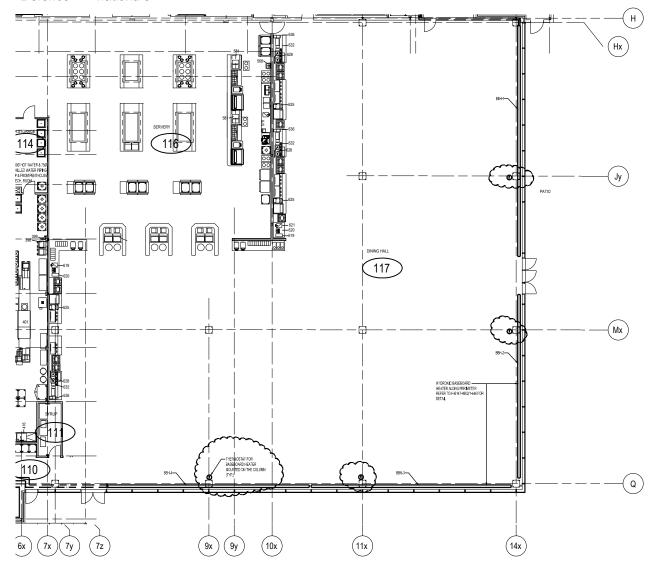

### **DRAWING #422**

- 1. Delete the floor drains in the vestibule [101] and revise the sanitary drainage layout as shown on the attached Sketch MSK-2.
- 2. Revise the sanitary drainage layout to add a funnel floor drain and clean out near kitchen equipment #632 as shown on the attached Sketch MSK-3.
- 3. Revise the rain water drainage layout as shown in the attached Sketch MSK-11.