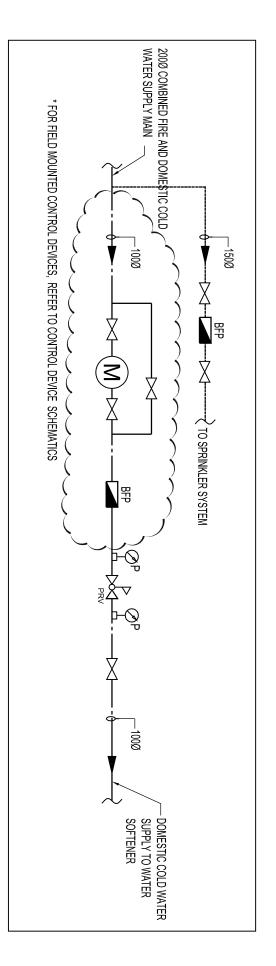

### **DRAWING #446**

- 1. Revise the DOMESTIC WATER CONNECTION SCHEMATIC as shown on the attached Sketch MSK-1.
- 2. Revise the DOMESTIC HOT WATER HEATER PLUMBING SCHEMATIC as shown on the attached Sketch MSK-5.

# DOMESTIC WATER CONNECTION SCHEMATIC

SCALE: N.T.S.

PROJECT PROJET:

Jain & Associates Ltd.

2270 ARCENTA ROAD

WISSISSAUCA, ONTARIO, LEN 6A6
TEL, 905 542 7211, FAX 905 542 7622
Emoil: mai@joinossoc.com

PROJECT: VICKER'S KITCHEN & DINING FACILITY

SJECT: CFB BORDEN

BJECT: DOMESTIC WATE

PAR:

ᄍᄌ

APPROVED:

D

REF DWG NO 446

APPROUVÉ

SUBJECT: DOMESTIC WATER CONNECTION

SUJET: SCHEMATIC DEVICED SIGNATURE

SUBJECT: SCHEMATIC SIGNA

SCHEMATIC REVISIONS

2013-5-27

DATE:

SCALE: NTS
ÉCHELLE: NTS
PROJECT NO: 11-233
NUMÉRO DU PROJET: 11-233
DWG NO.: B147-4902/1 - 446 - MSK-1