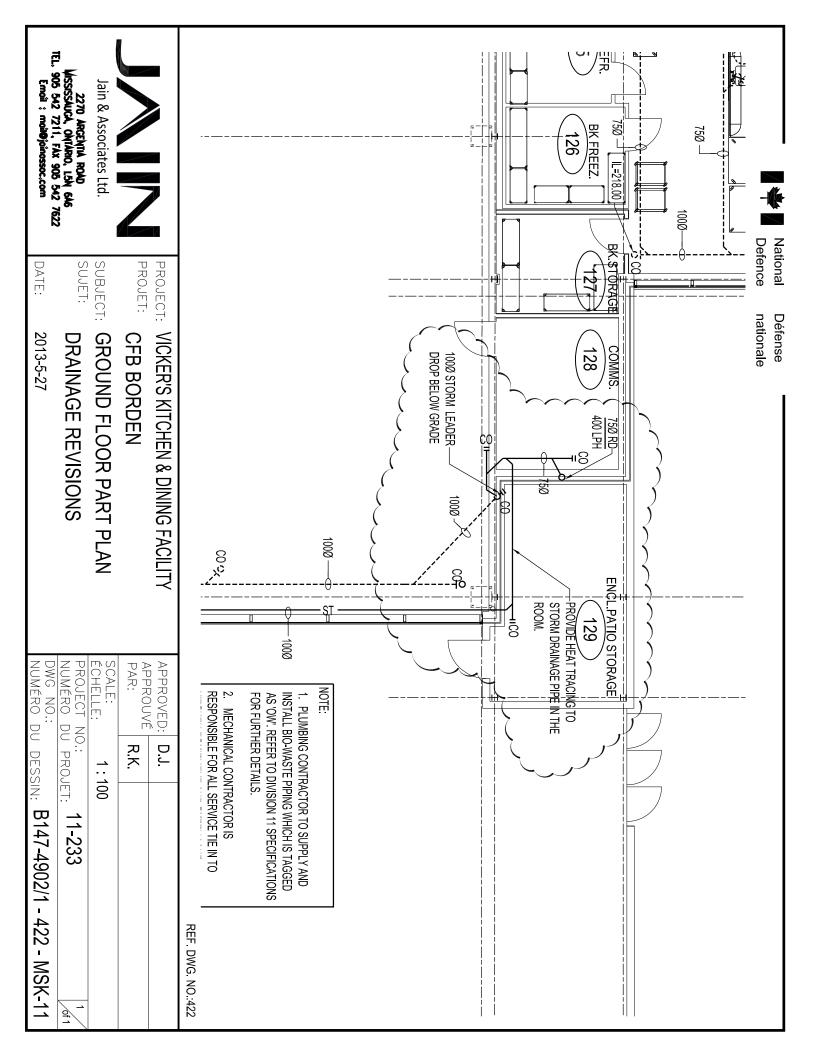

### **DRAWING #422**

- 1. Delete the floor drains in the vestibule [101] and revise the sanitary drainage layout as shown on the attached Sketch MSK-2.
- 2. Revise the sanitary drainage layout to add a funnel floor drain and clean out near kitchen equipment #632 as shown on the attached Sketch MSK-3.
- 3. Revise the rain water drainage layout as shown in the attached Sketch MSK-11.