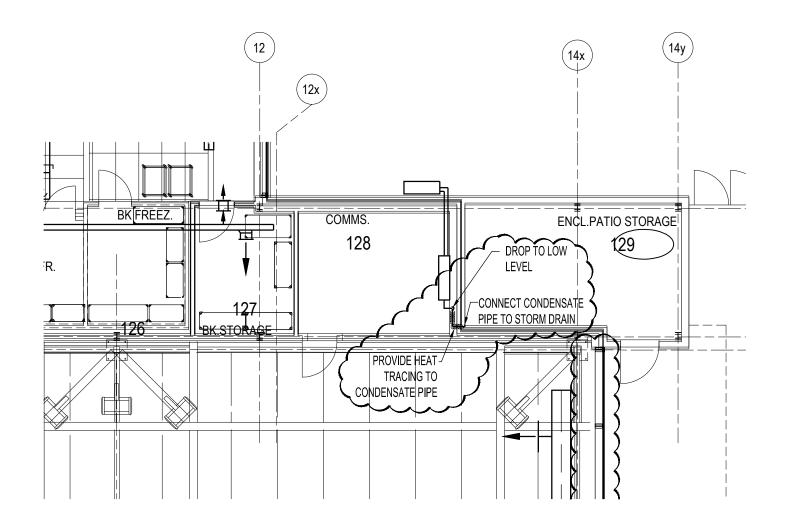

### **DRAWING #433**

1. Add heat tracing to the condensate drain pipe as shown on the attached Sketch MSK-4.

REF. DWG. NO.:433

Jain & Associates Ltd.

2270 ÅRCENTIÅ ROÅD MISSISSÄUGÄ, ONTÄRIO, L5N 6Å6 TEL. 905 542 7211, FAX 905 542 7622 Emoil : moil@joinossoc.com

| PROJECT: | VICKER'S KITCHEN & DINING FACILITY |
|----------|------------------------------------|
|          |                                    |

PROJET: CFB BORDEN

SUBJECT: HEAT TRACING TO CONDENSATE

SUJET: PIPE

DATE: **2013-5-27** 

|                    |      | TELL DWO. NO. | -100 |
|--------------------|------|---------------|------|
| APPROVED:          | D.J. |               |      |
| APPROUVÉ<br>PAR:   | R.K. |               |      |
| SCALE:<br>ÉCHELLE: | NTS  | 3             |      |
|                    |      |               |      |

PROJECT NO.: NUMÉRO DU PROJET: 11-233

DWG NO.: NUMÉRO DU DESSIN: B147-4902/1 - 433 - MSK-4

2270 ARGENTIA ROAD WISSISSAUCA, ONTARIO, L5N 646 TEL. 905 542 7211, FAX 905 542 7622 Emoil ; mol@joinossoc.com

Jain & Associates Ltd.