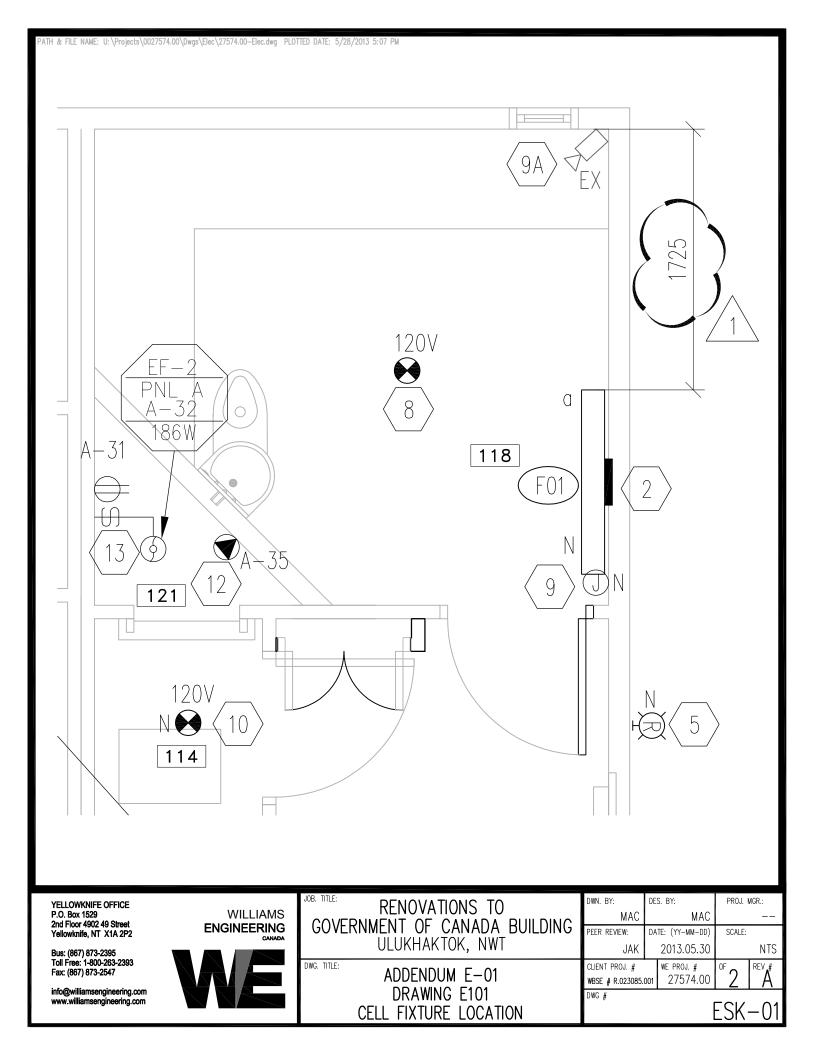

# 4.0 ELECTRICAL

3.0

Cell light .1 Item: Refer: Instructions: Cell light Drawings: ESK-01 & ESK-02 location of the Cell lights as noted and clarified – 1725 mm from exterior wall to rear edge of light fixture.

Attachements: Drawings ESK-01 & ESK-02