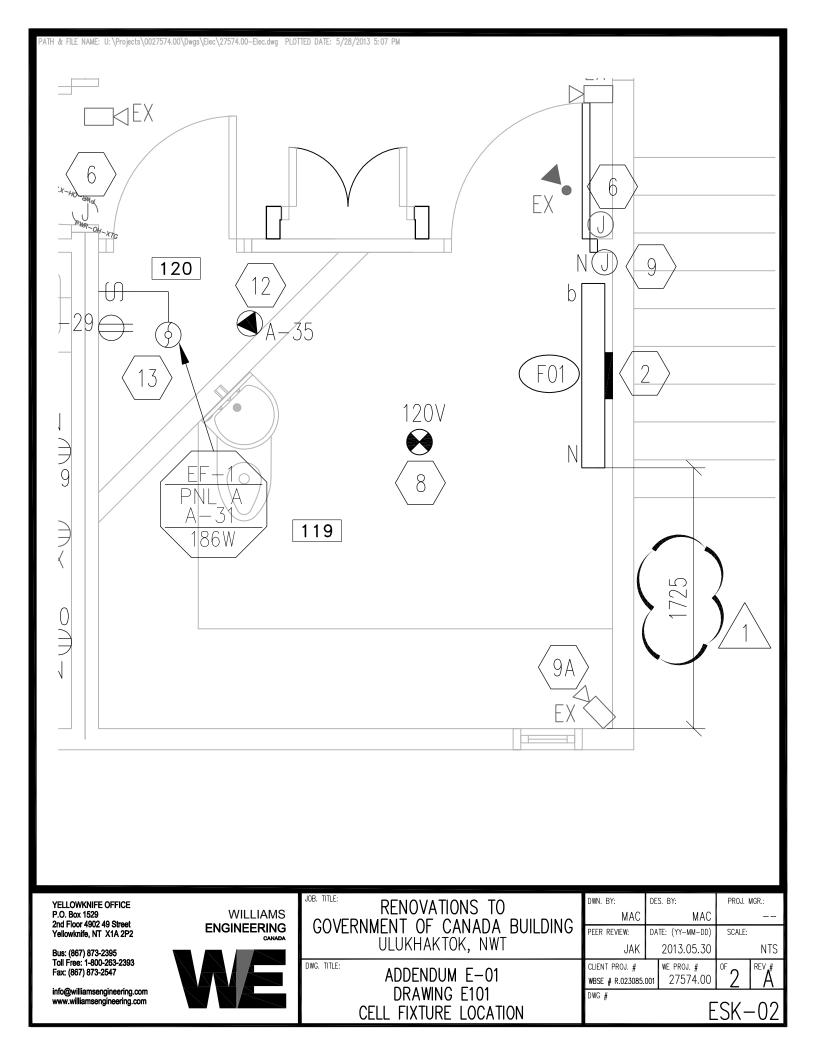

# 4.0 ELECTRICAL

3.0

Cell light .1 Item: Refer: Instructions: Cell light Drawings: ESK-01 & ESK-02 location of the Cell lights as noted and clarified – 1725 mm from exterior wall to rear edge of light fixture.

Attachements: Drawings ESK-01 & ESK-02