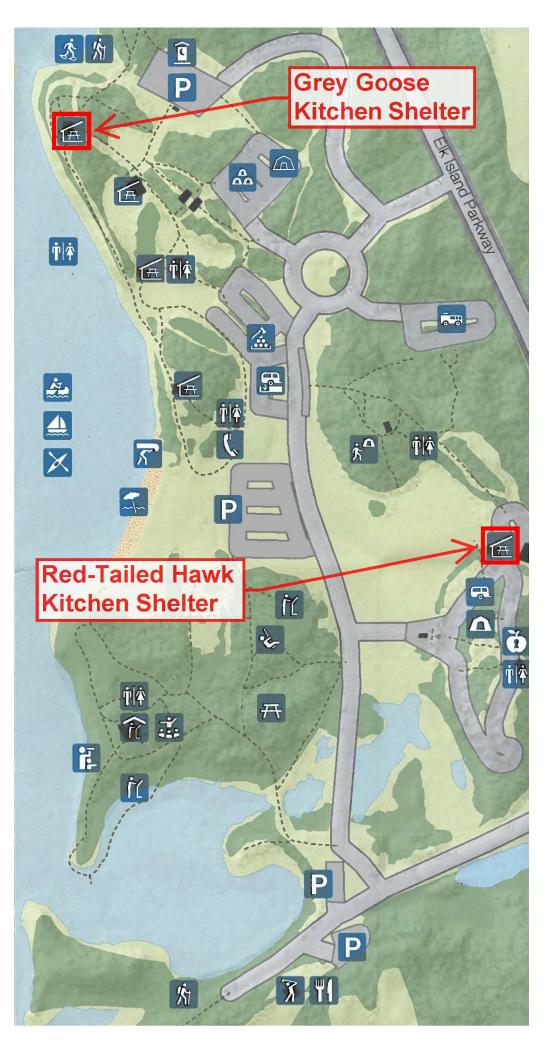

L SHALL BE DETAILED IN ACCORDANCE WITH THE LATEST EDITION OF THE ACI DETAILING MANUAL OR THE REINFORCING STEEL INSTITUTE OF CANADA DETAILING MANUAL.
- 3. CONCRETE COVER TO REINFORCING STEEL SHALL BE 40 mm.
- 4. SECURE REINFORCING AGAINST MOVEMENT DURING POURING.
- 5. DOWELS AND ANCHOR BOLTS SHALL BE SECURED IN POSITION BY MEANS OF TEMPLATES BEFORE CONCRETE IS POURED.

## **ROUGH CARPENTRY**

- 1. TIMBER CONSTRUCTION SHALL CONFORM TO CSA O86 AND PART 9 OF NBCC 2010.
- 2. WOOD FRAMING MATERIAL (UNLESS SPECIFIED OTHERWISE): D. FIR-L NO.1/NO.2 (S-DRY)
- 3. ALL TRUSSES, JOISTS, FRAMING, AND DECKING DELIVERED TO THE SITE SHALL BE KEPT DRY. NO WARPED MATERIALS SHALL BE USED.
- 4. ALL LUMBER IN DIRECT CONTACT WITH MASONRY, CONCRETE, SOIL, OR MOISTURE SHALL BE PRESSURE TREATED TO PWF STANDARDS.





## MAP OF ASTOTIN LAKE AREA, ELK ISLAND NATIONAL PARK: SHELTER LOCATIONS

|                                                                                                                                                                                                  |