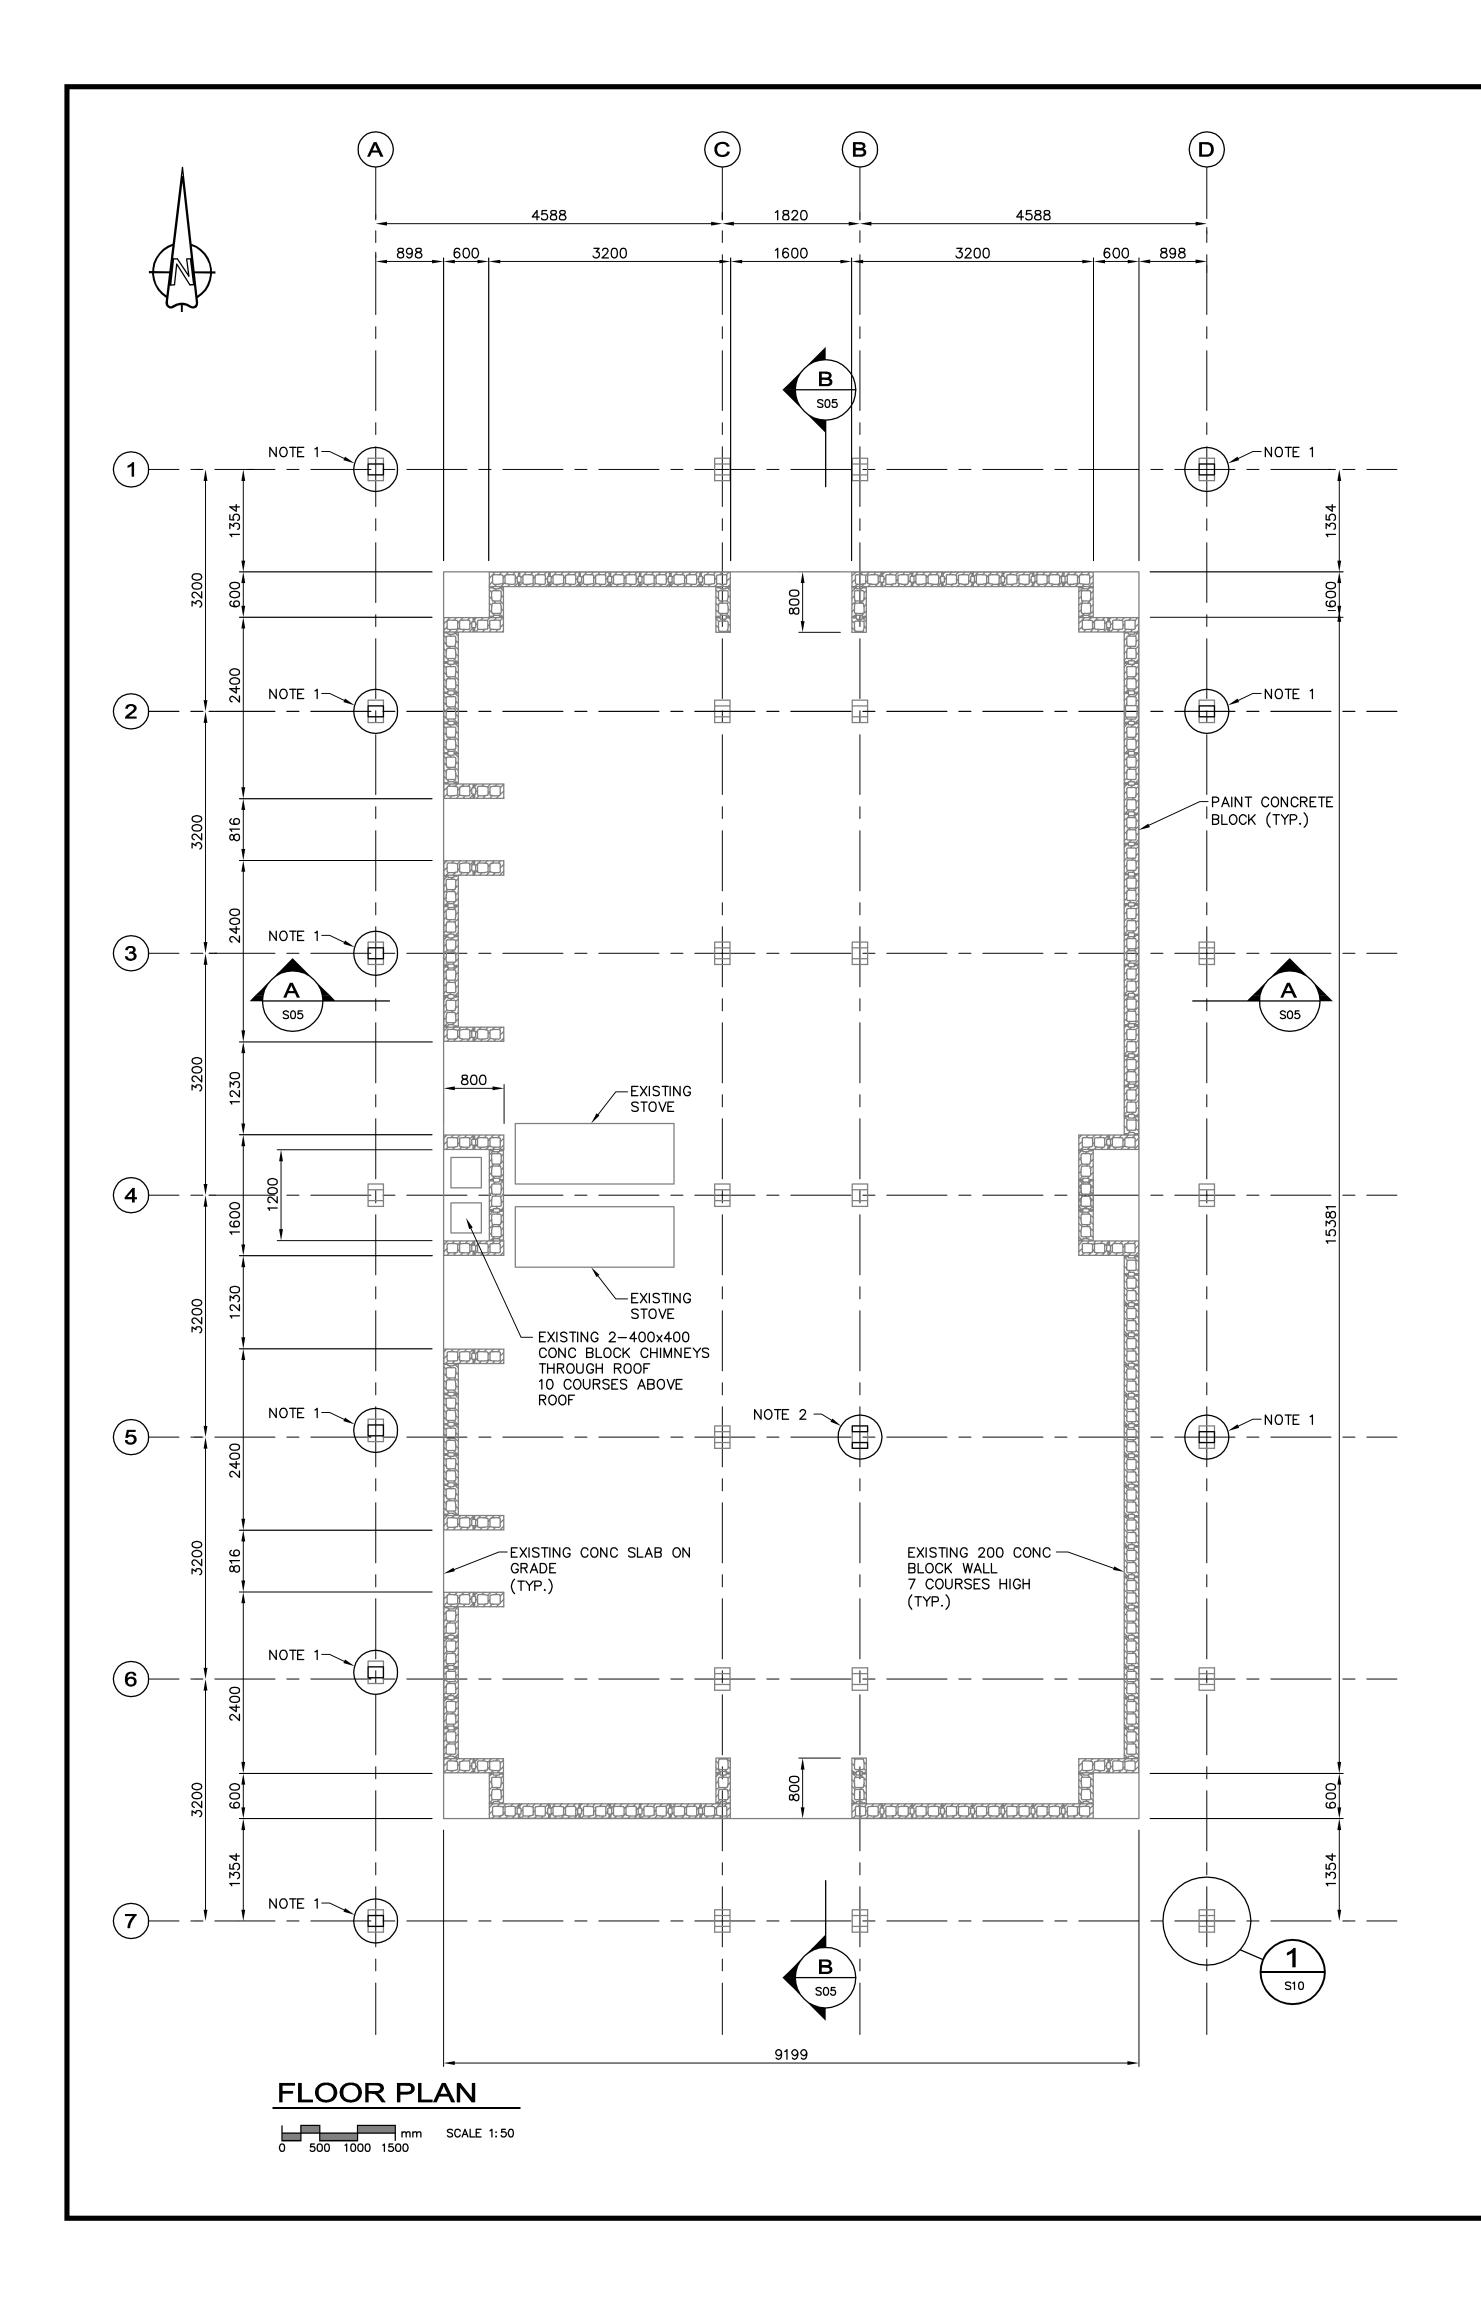

| n du client                                                                     | Gestion<br>Région<br>du Nor<br>Dessiné par<br>Approved t                                              | Date<br>FEBRUAR<br>Scale/Ect<br>AS NOTE                  | t et<br>LCE,<br>D.<br>2.1.7<br>10450<br>aional<br>of Alberta<br>Y 2013<br>nelle<br>D<br>ar<br>Date<br>eet No./ |







| BLOCK WITH CONCRETE AS PER                                      |                          |                       |                                                     |              |                          |                      |
|-----------------------------------------------------------------|--------------------------|-----------------------|-----------------------------------------------------|--------------|--------------------------|----------------------|
| T NO. S10.<br>SOUTH SECTION WITH 203 X 76<br>ND PAINT TO MATCH. |                          |                       |                                                     |              |                          |                      |
|                                                                 |