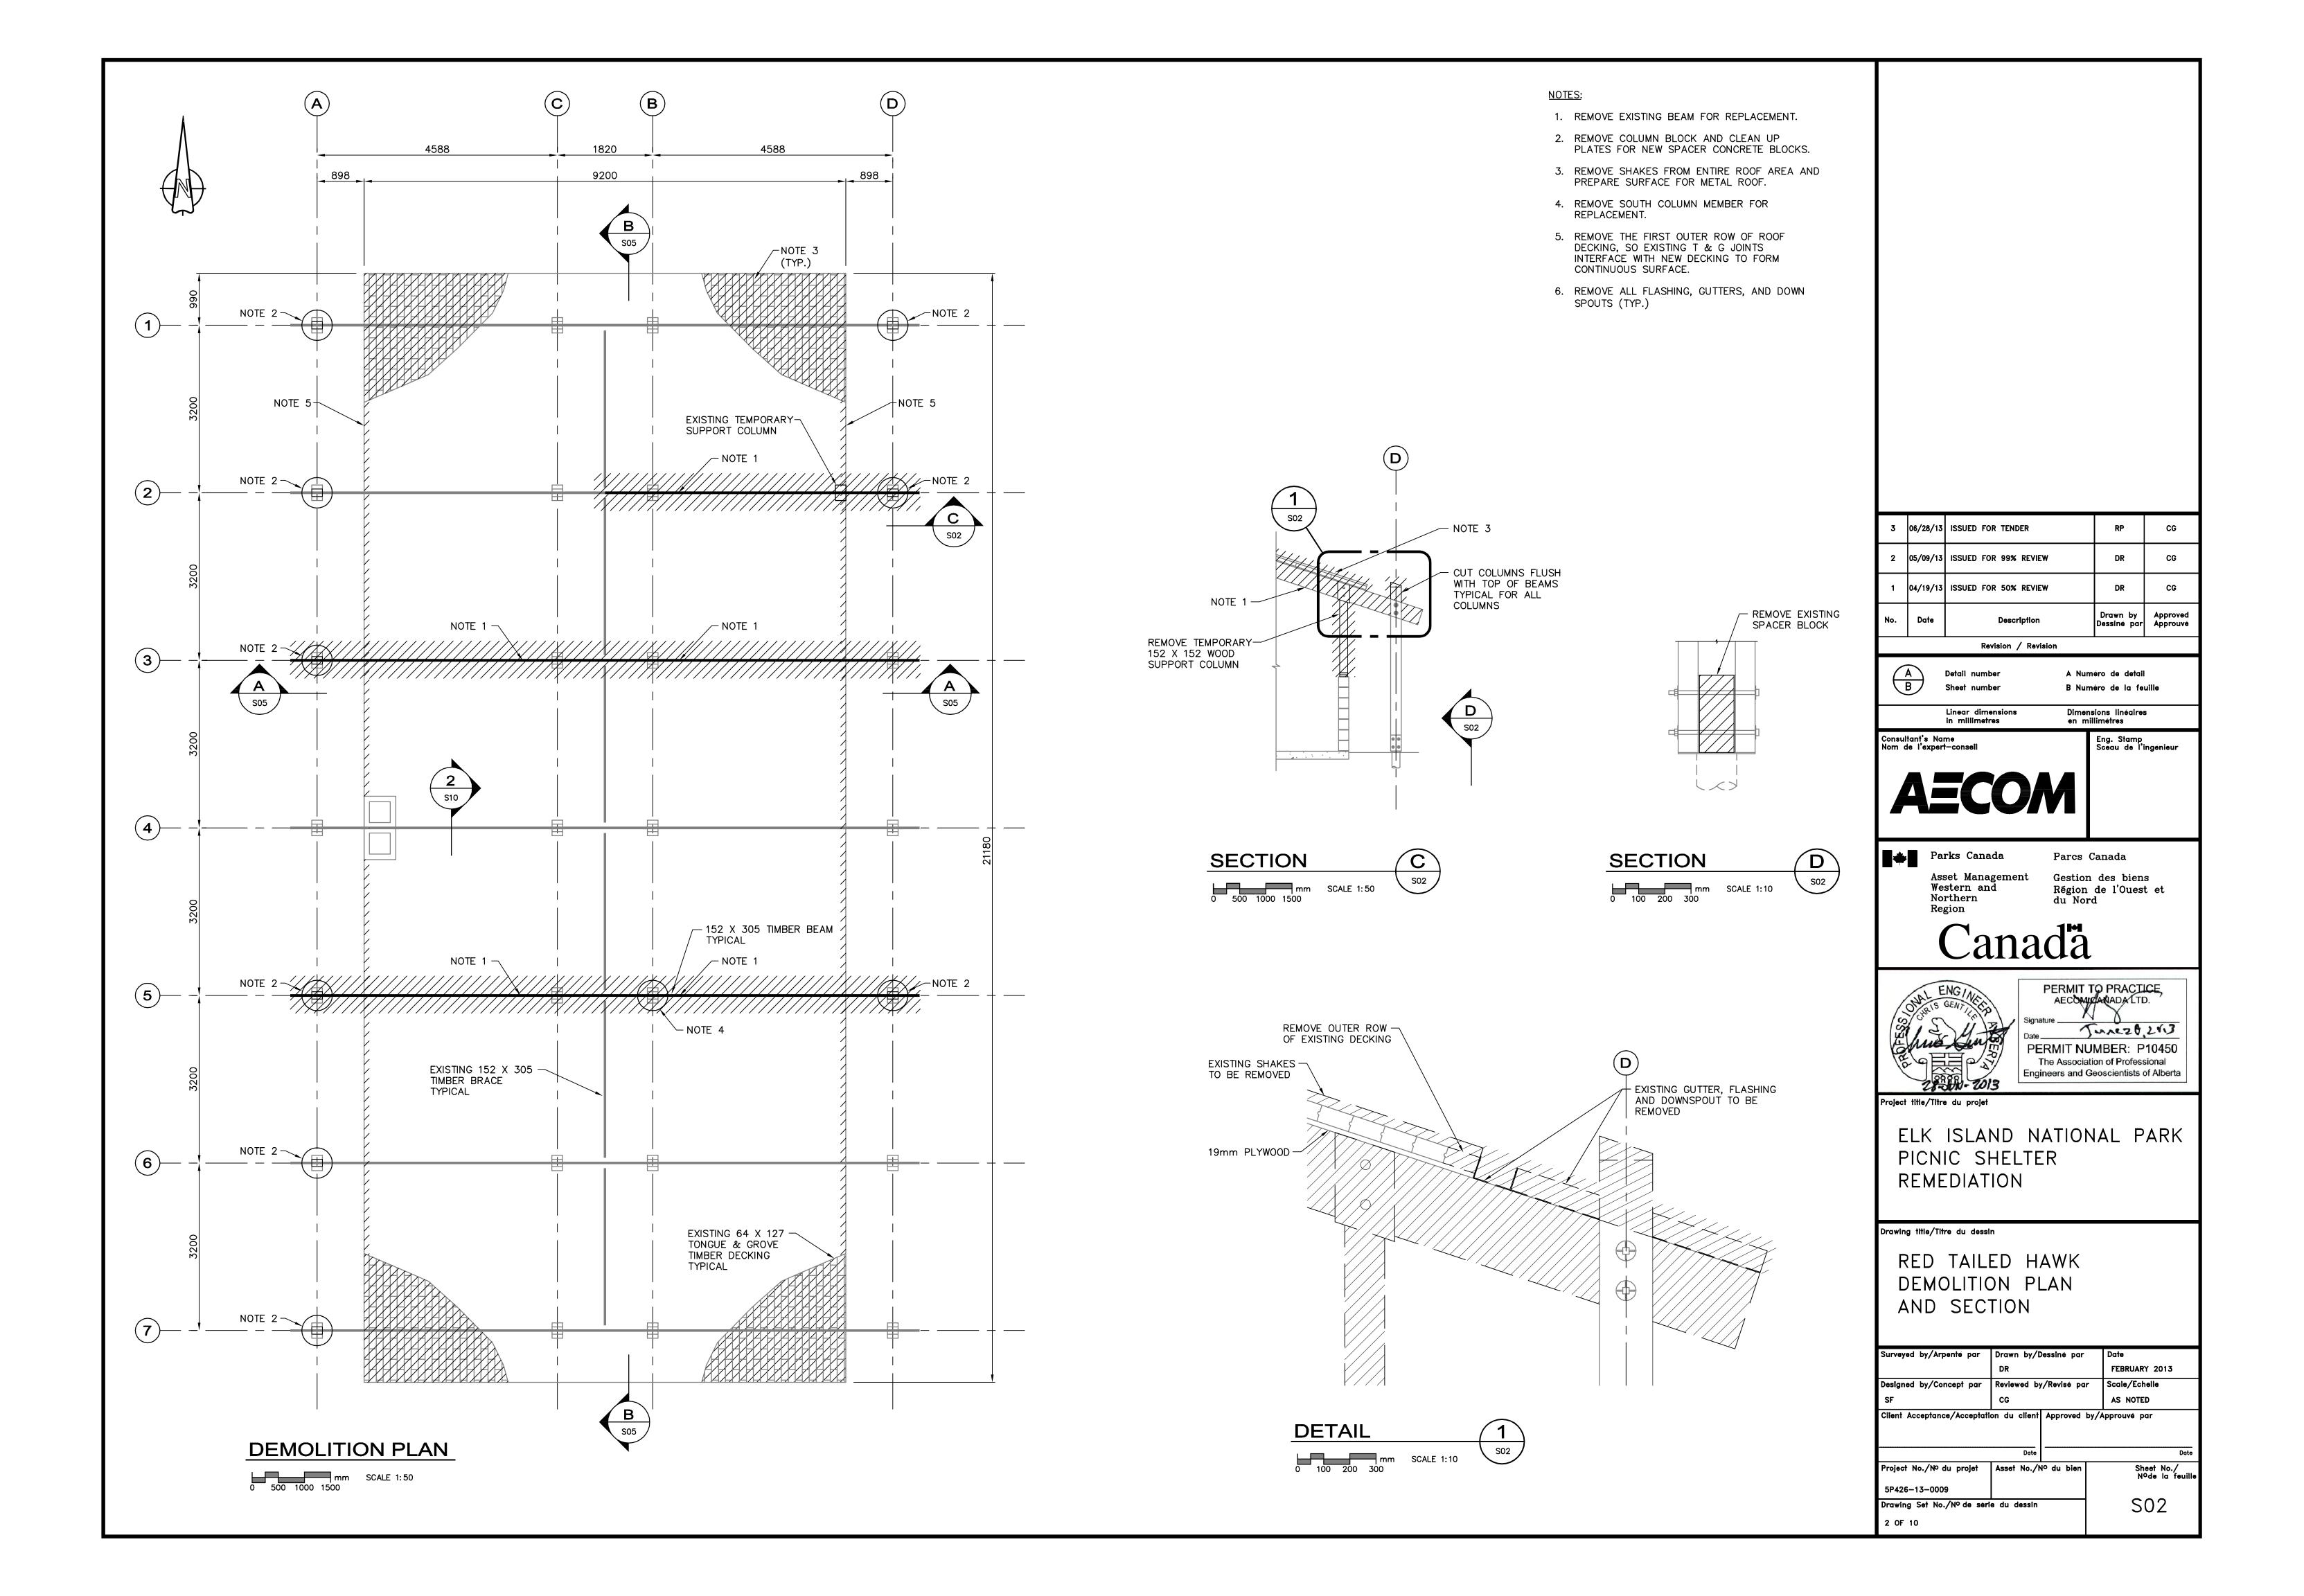

| n du client                                                                     | Gestion<br>Région<br>du Nor<br>Dessiné par<br>Approved t                                              | Date<br>FEBRUAR<br>Scale/Ect<br>AS NOTE                  | t et<br>LCE,<br>D.<br>2.1.7<br>10450<br>aional<br>of Alberta<br>Y 2013<br>nelle<br>D<br>ar<br>Date<br>eet No./ |







| BLOCK WITH CONCRETE AS PER                                      |                          |                       |                                                     |              |                          |                      |
|-----------------------------------------------------------------|--------------------------|-----------------------|-----------------------------------------------------|--------------|--------------------------|----------------------|
| T NO. S10.<br>SOUTH SECTION WITH 203 X 76<br>ND PAINT TO MATCH. |                          |                       |                                                     |              |                          |                      |
|                                                                 |