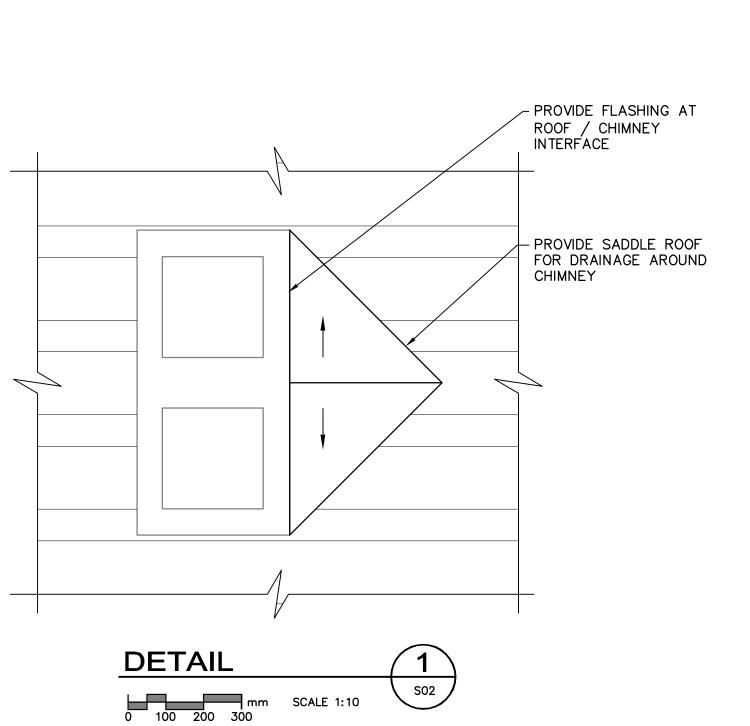

Parks Canada Asset Management Western and Northern Region

Parcs Canada

Gestion des biens Région de l'Ouest et du Nord

**PROJECT:** SITE: DATE:

| DRAW | ING LIST                                             |      |
|------|------------------------------------------------------|------|
| DWG. | DRAWING TITLE                                        | REV. |
| -    | COVER SHEET                                          | -    |
| S01  | GENERAL NOTES                                        | 3    |
| S02  | <b>RED TAILED HAWK - DEMOLITION PLAN AND SECTION</b> | 3    |
| S03  | RED TAILED HAWK - FLOOR PLAN                         | 3    |
| S04  | RED TAILED HAWK - ROOF FRAMING PLAN                  | 3    |
| S05  | RED TAILED HAWK - SECTIONS                           | 3    |
| S06  | GREY GOOSE - DEMOLITION PLAN AND SECTION             | 3    |
| S07  | GREY GOOSE - FLOOR PLAN                              | 3    |
| S08  | GREY GOOSE - ROOF FRAMING PLAN                       | 3    |
| S09  | GREY GOOSE - SECTION AND DETAILS                     | 3    |
| S10  | DETAILS                                              | 3    |
|      |                                                      |      |
|      |                                                      |      |
|      |                                                      |      |
|      |                                                      |      |
|      |                                                      | •    |