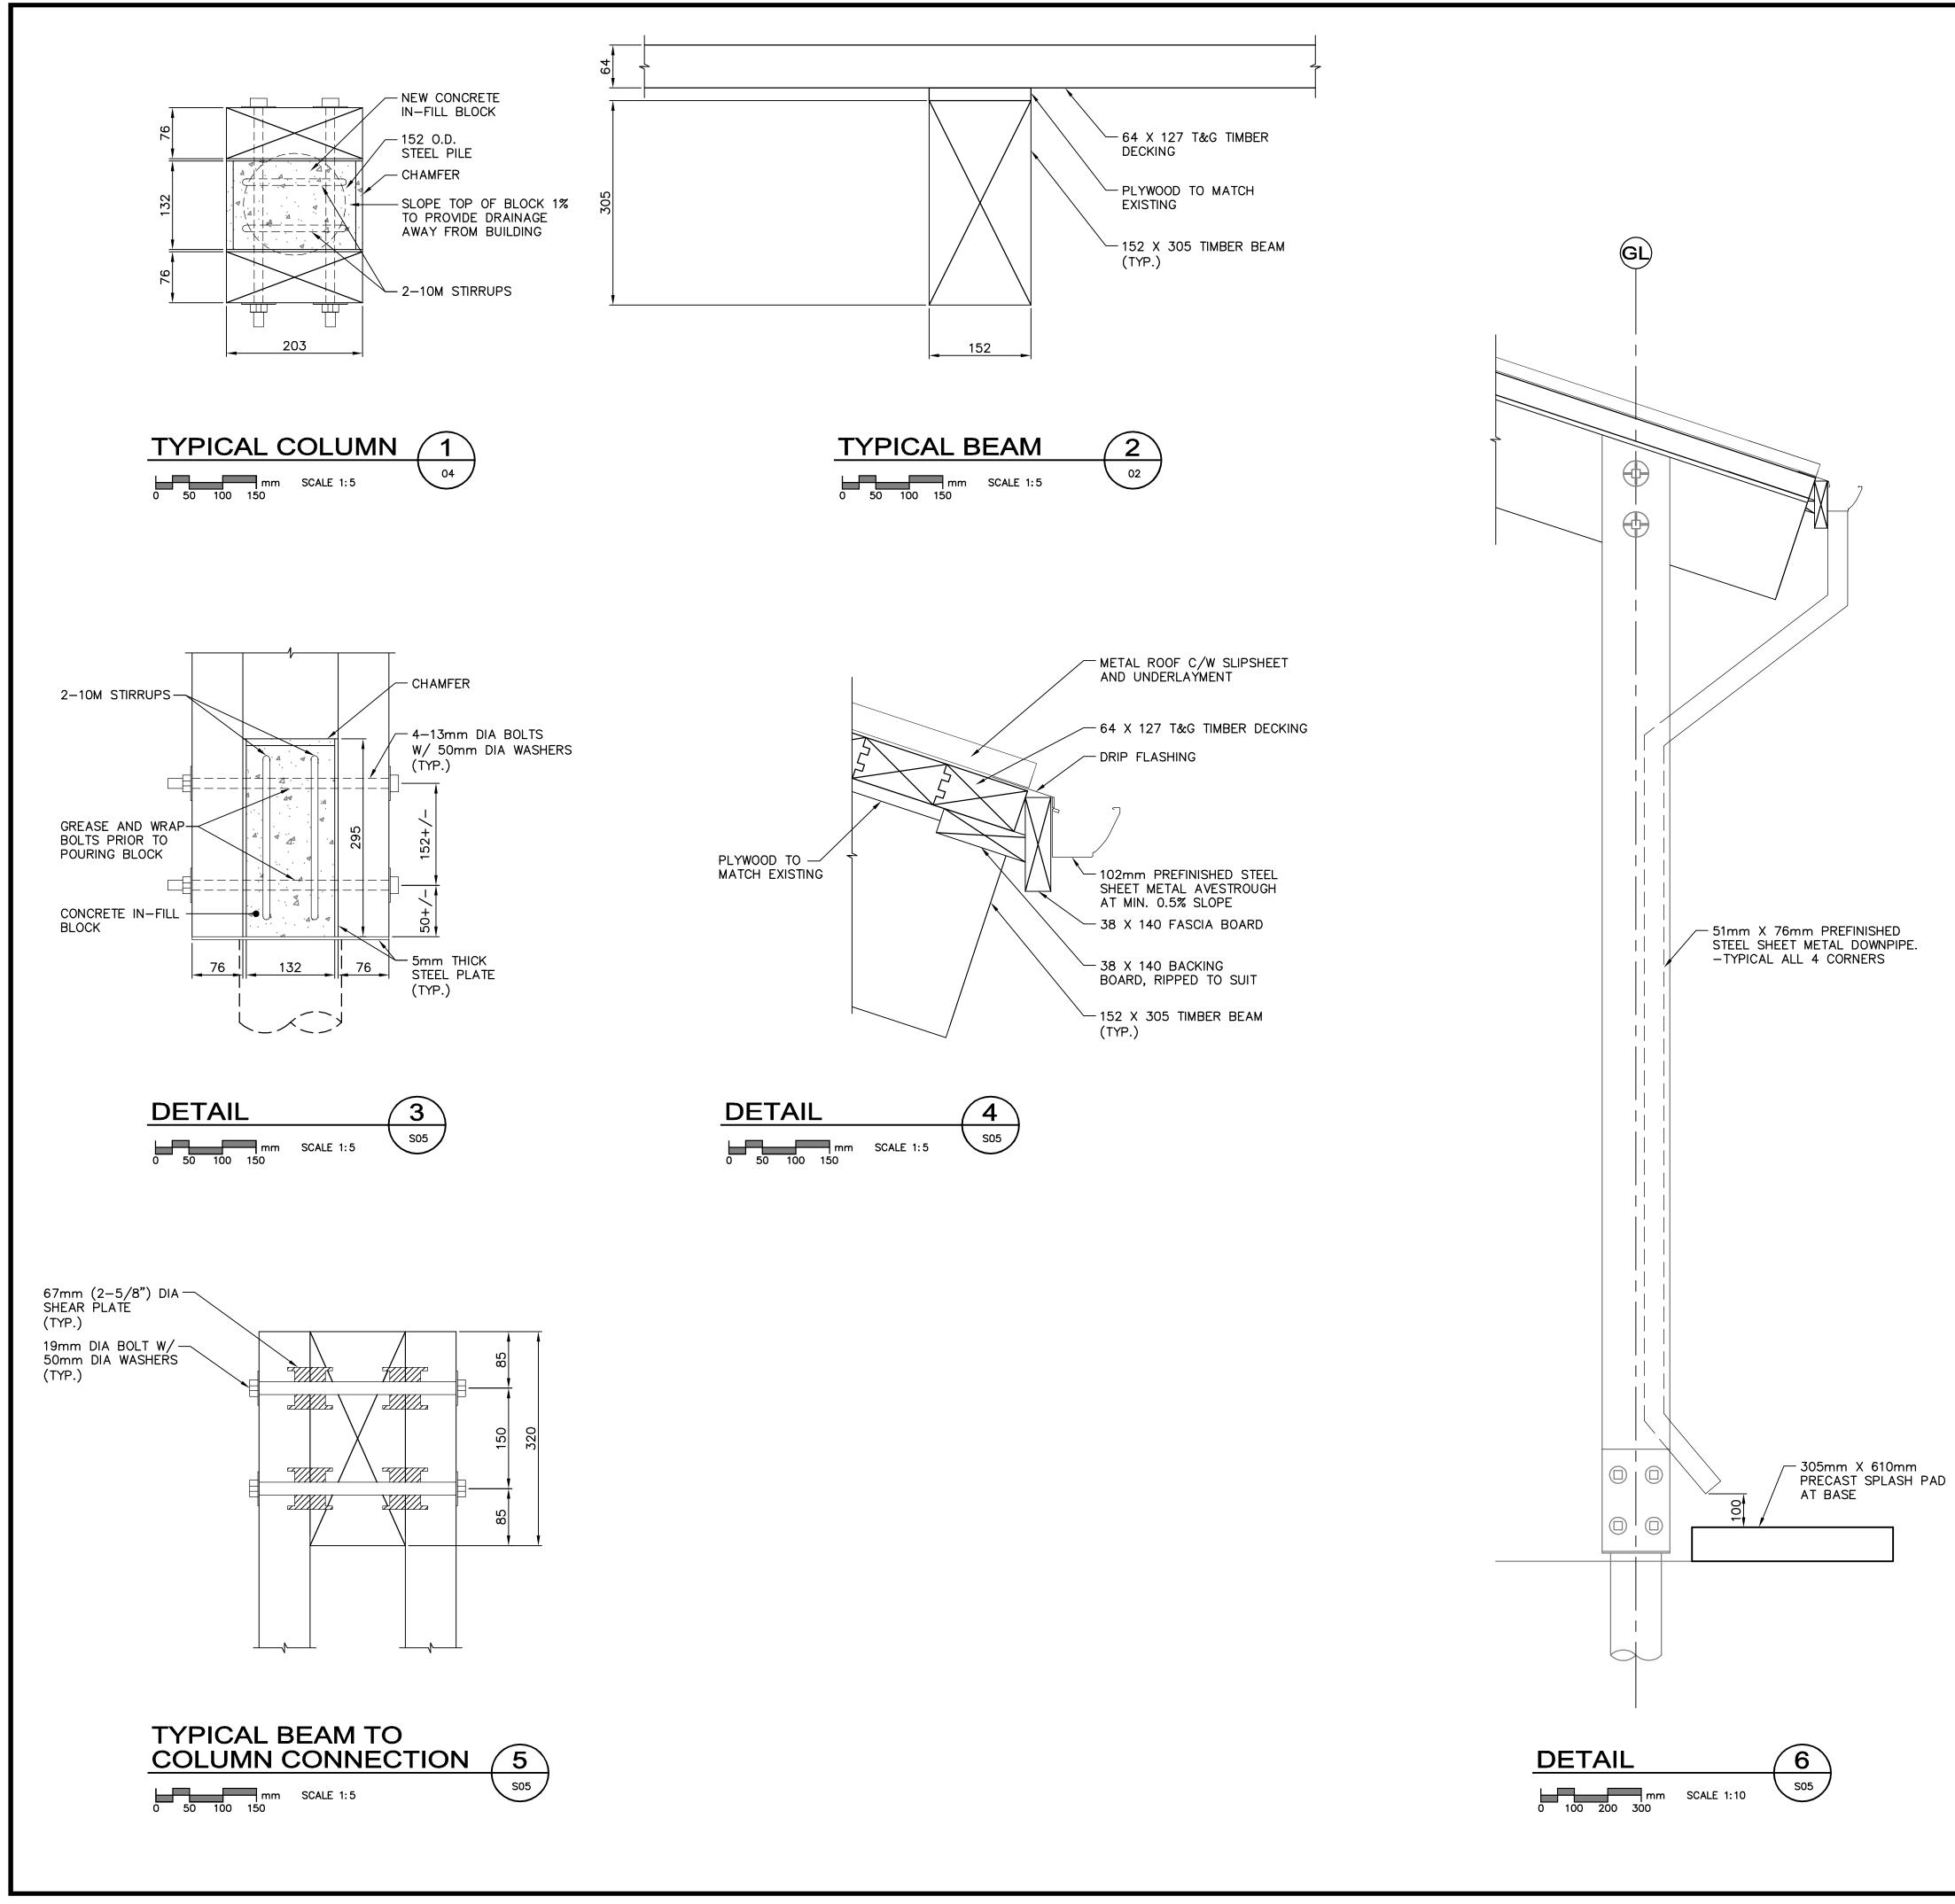

Parks Canada Asset Management Western and Northern Region

Parcs Canada

Gestion des biens Région de l'Ouest et du Nord

**PROJECT:** SITE: DATE:

| DRAW | ING LIST                                             |      |
|------|------------------------------------------------------|------|
| DWG. | DRAWING TITLE                                        | REV. |
| -    | COVER SHEET                                          | -    |
| S01  | GENERAL NOTES                                        | 3    |
| S02  | <b>RED TAILED HAWK - DEMOLITION PLAN AND SECTION</b> | 3    |
| S03  | RED TAILED HAWK - FLOOR PLAN                         | 3    |
| S04  | RED TAILED HAWK - ROOF FRAMING PLAN                  | 3    |
| S05  | RED TAILED HAWK - SECTIONS                           | 3    |
| S06  | GREY GOOSE - DEMOLITION PLAN AND SECTION             | 3    |
| S07  | GREY GOOSE - FLOOR PLAN                              | 3    |
| S08  | GREY GOOSE - ROOF FRAMING PLAN                       | 3    |
| S09  | GREY GOOSE - SECTION AND DETAILS                     | 3    |
| S10  | DETAILS                                              | 3    |
|      |                                                      |      |
|      |                                                      |      |
|      |                                                      |      |
|      |                                                      |      |
|      |                                                      | •    |