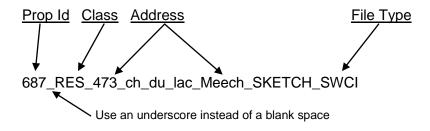

#### INSPECTIONS

Inspection Reports shall be saved using following filing convention:

Property ID = 687

Class: RES = Residential COM = Commercial AGR = Agriculture

Property Address: 473 ch du lac Meech

```
Asset ID = 3759 (House)
Asset ID = 3760 (Garage)
Asset ID = 94408 (Land)
```

```
File Type: INSP = Inspection of Building Components
File Type: EQIN = Equipment Inventory (add _01, _02 if more than one file req'd)
File Type: BBA = Basic Building Attributes
File Type: FTI = Fuel Tank Inventory
File Type: SWCI = Septic/Well/Culvert Inventory
```

#### SKETCHES

Sketches shall be scanned and saved as a PDF file using following filing convention: