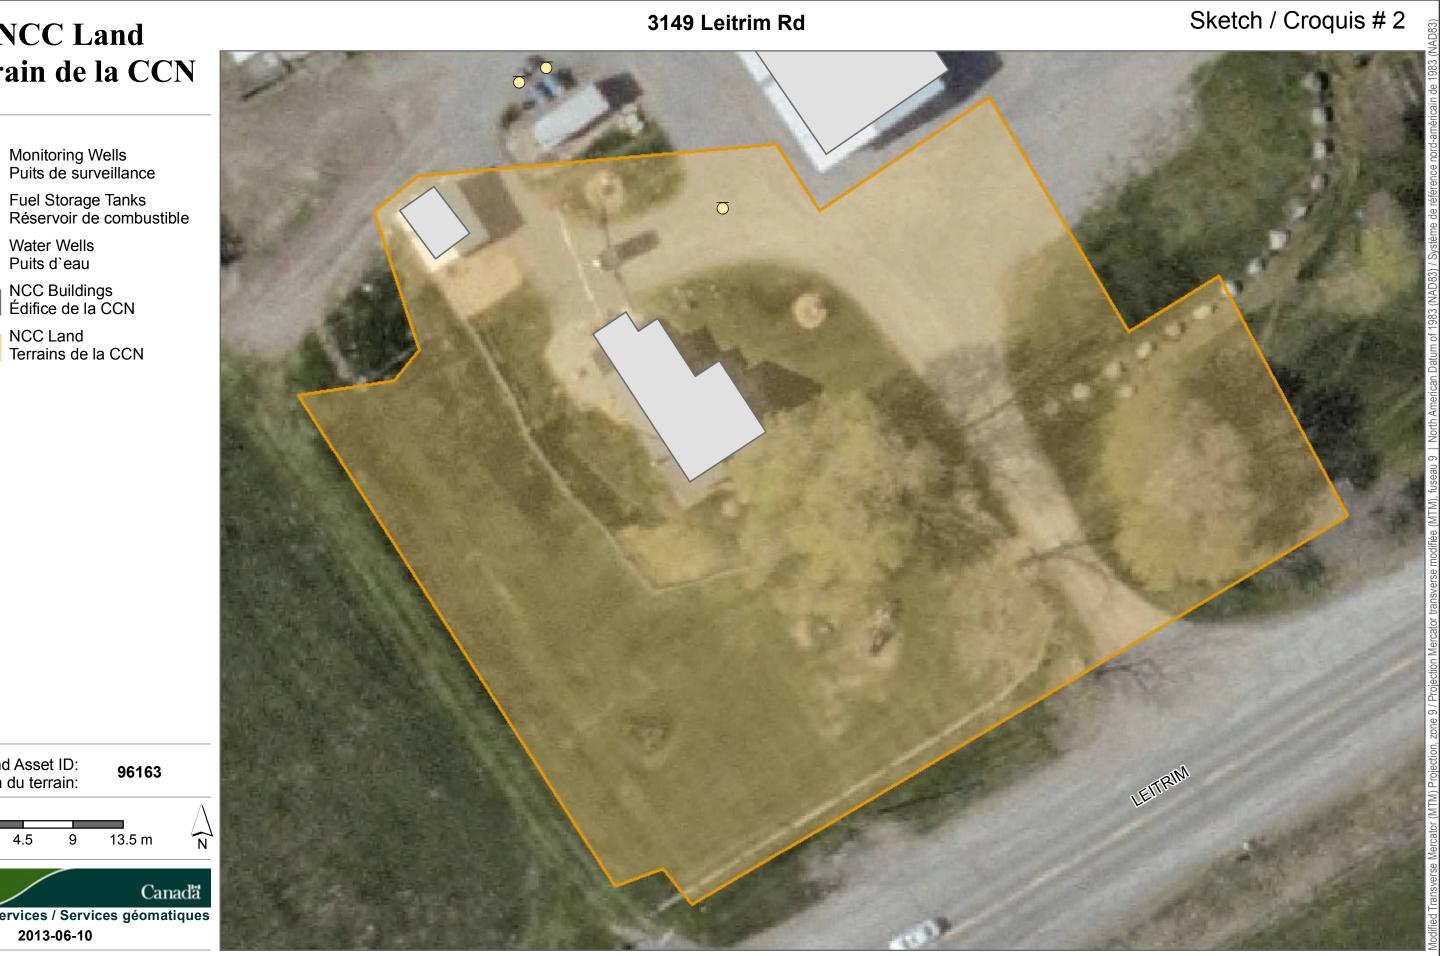

## Sketches

The Proponent is required to update the sketch provided for each property to show approximate location of the septic tank, seepage bed, the well(s) and culvert(s) with dimensions from the nearest building. Please refer to Appendix "M" for sample Sketches #1, #2 and #3. Sketch #1 shows a typical farm property from a high elevation. This sketch is used to indicate location of the culverts with an "X". Sketch #2 is a typical close-up of the house portion for the farm shown on Sketch #1 onto which the Proponent is to indicate location of septic tank, seepage bed, fuel storage tank(s) and culvert(s). Sketch #3 is a sample sketch of a typical non-agricultural residence and will be treated similarly to Sketch #2.