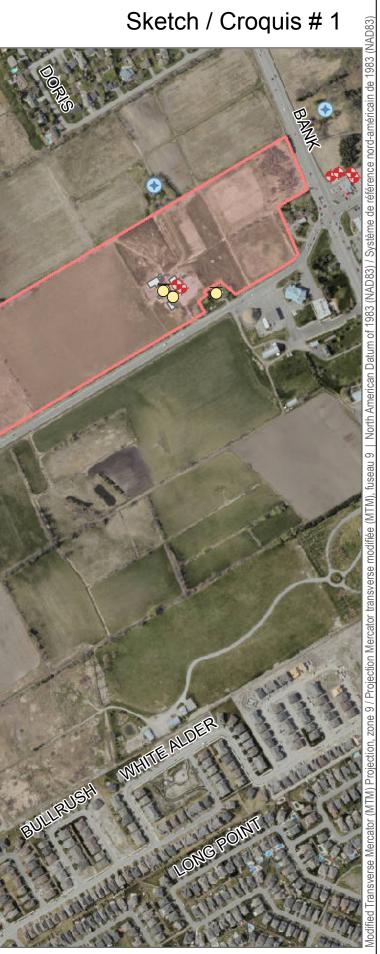

## Sketches

The Proponent is required to update the sketch provided for each property to show approximate location of the septic tank, seepage bed, the well(s) and culvert(s) with dimensions from the nearest building. Please refer to Appendix "M" for sample Sketches #1, #2 and #3. Sketch #1 shows a typical farm property from a high elevation. This sketch is used to indicate location of the culverts with an "X". Sketch #2 is a typical close-up of the house portion for the farm shown on Sketch #1 onto which the Proponent is to indicate location of septic tank, seepage bed, fuel storage tank(s) and culvert(s). Sketch #3 is a sample sketch of a typical non-agricultural residence and will be treated similarly to Sketch #2.