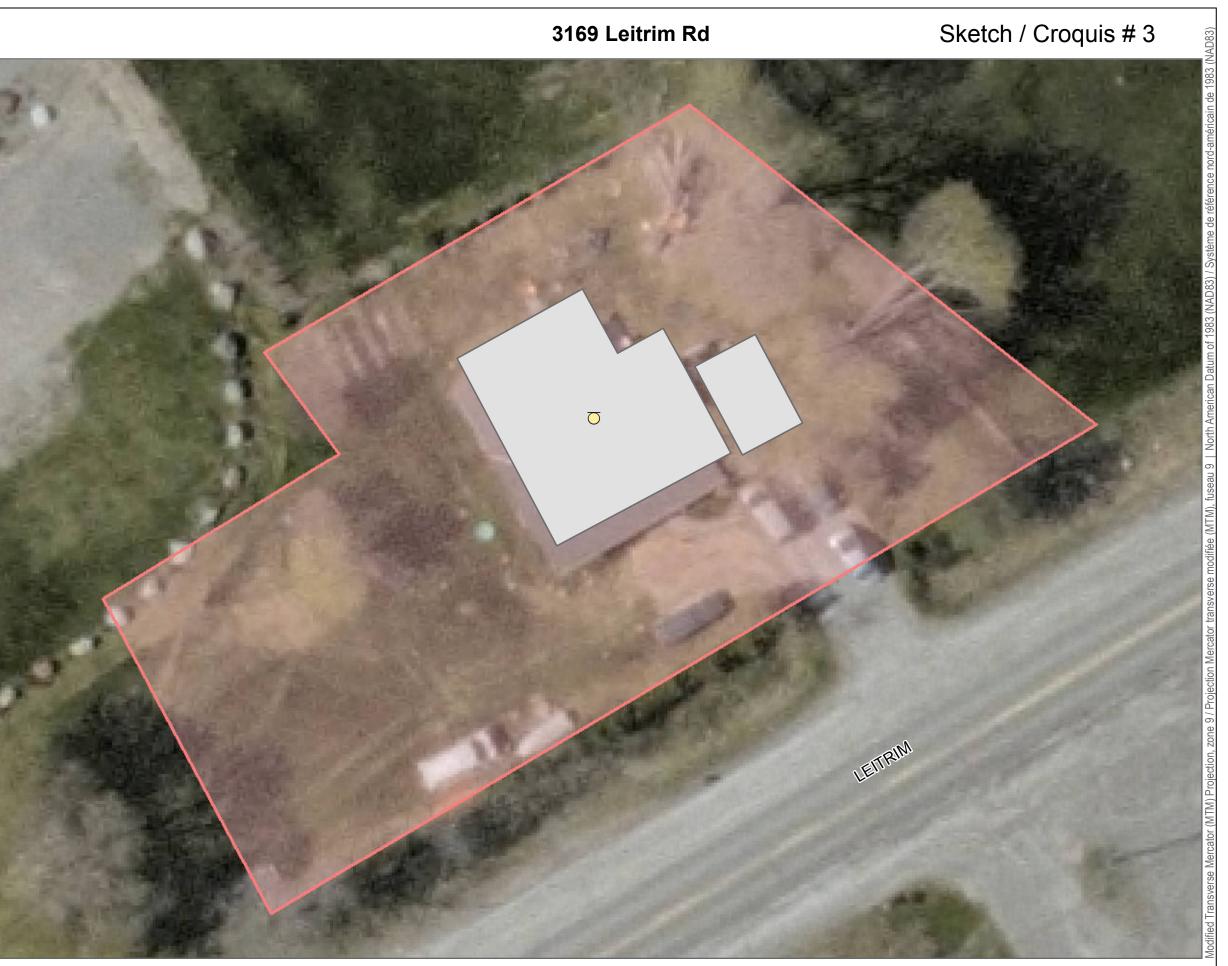

## Sketches

The Proponent is required to update the sketch provided for each property to show approximate location of the septic tank, seepage bed, the well(s) and culvert(s) with dimensions from the nearest building. Please refer to Appendix "M" for sample Sketches #1, #2 and #3. Sketch #1 shows a typical farm property from a high elevation. This sketch is used to indicate location of the culverts with an "X". Sketch #2 is a typical close-up of the house portion for the farm shown on Sketch #1 onto which the Proponent is to indicate location of septic tank, seepage bed, fuel storage tank(s) and culvert(s). Sketch #3 is a sample sketch of a typical non-agricultural residence and will be treated similarly to Sketch #2.