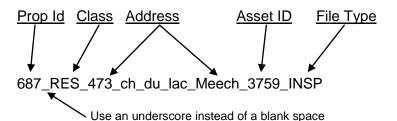

#### INSPECTIONS

Inspection Reports shall be saved using following filing convention:

Property ID = 687

Class: RES = Residential COM = Commercial AGR = Agriculture

Property Address: 473 ch du lac Meech

```
Asset ID = 3759 (House)
Asset ID = 3760 (Garage)
Asset ID = 94408 (Land)
```

```
File Type: INSP = Inspection of Building Components
File Type: EQIN = Equipment Inventory (add _01, _02 if more than one file req'd)
File Type: BBA = Basic Building Attributes
File Type: FTI = Fuel Tank Inventory
File Type: SWCI = Septic/Well/Culvert Inventory
```

## 687\_RES\_473\_ch\_du\_lac\_Meech\_3759\_PHOTOS

File name for each photo shall be as follows:

Asset Id Date of photo **PhotoNumber** 3759 8JUN2013 001 Use an underscore instead of a blank space

Use date format "8JUN2013" to avoid the confusion of 8/6/2013... that could be interpreted as the  $6^{th}$  of August or the  $8^{th}$  of June depending on who reads the report.