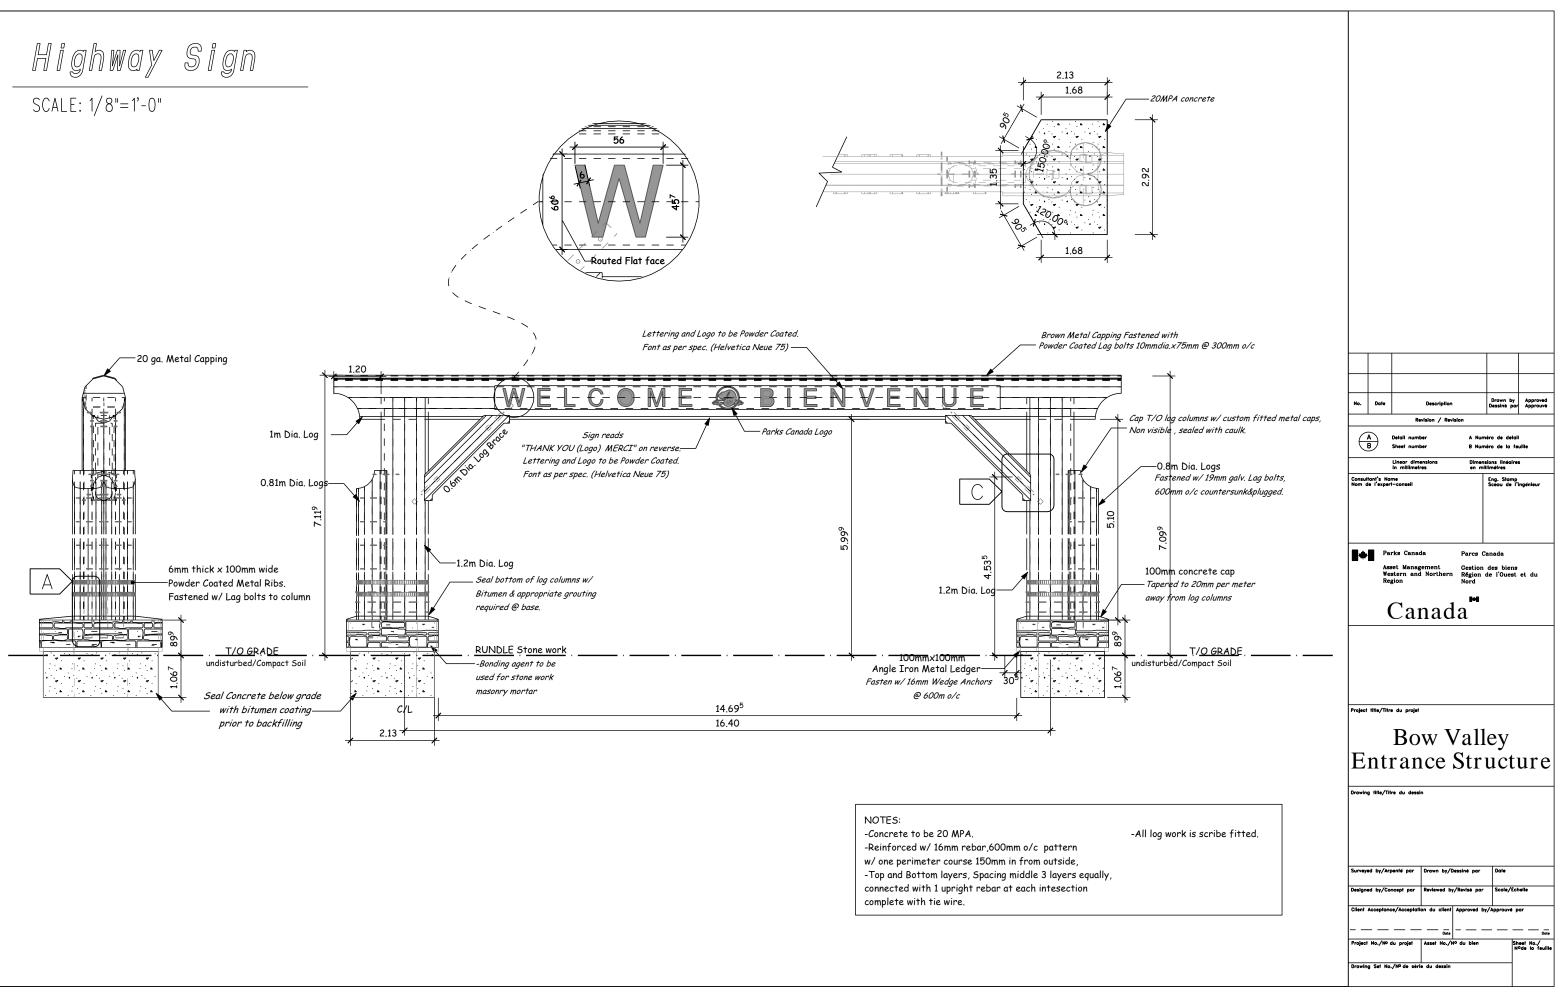

| NOTES                                                                                |                                                                                                                    |
|--------------------------------------------------------------------------------------|--------------------------------------------------------------------------------------------------------------------|
| 1.) Do not scale these drawings.                                                     |                                                                                                                    |
| 2.) All measurements are rounded to 1/8".                                            |                                                                                                                    |
| 3.) All measurements have to be checked with with site measurements.                 |                                                                                                                    |
| <ol> <li>These drawings are only for the timber<br/>frame of the project.</li> </ol> |                                                                                                                    |
| 5.) Use these drawings only with the approval from the engineer.                     |                                                                                                                    |
| <ol><li>Compare drawings with architecturals<br/>and site measurements.</li></ol>    |                                                                                                                    |
|                                                                                      |                                                                                                                    |
|                                                                                      |                                                                                                                    |
|                                                                                      |                                                                                                                    |
|                                                                                      |                                                                                                                    |
|                                                                                      | No. Date Description Drawn by Appro                                                                                |
|                                                                                      | No. Date Description Dessine par Appro<br>Revision / Revision                                                      |
|                                                                                      | A         Defail number         A Numéro de detail           B         Sheet number         B Numéro de la fauille |
|                                                                                      | Linear dimensions Dimensions linéaires<br>in millimetres en millimetres                                            |
|                                                                                      | Consultant's Name Eng. Stamp<br>Nom de l'experi-conseil Sceau de l'ingénieur                                       |
| SHEET INDEX                                                                          |                                                                                                                    |
| 1 Information Sheet                                                                  |                                                                                                                    |
| 2 Highway Sign Elevation                                                             | Parks Canada Parcs Canada                                                                                          |
| 3 Auxiliary Sign Elevation                                                           | Asset Management Gestion des biens<br>Western and Northern Région de l'Ouest et du<br>Region Nord                  |
| 4 Detail Overview                                                                    | Canada                                                                                                             |
| 5                                                                                    | Canada                                                                                                             |
| 6<br>7                                                                               |                                                                                                                    |
| 8                                                                                    |                                                                                                                    |
| 8                                                                                    |                                                                                                                    |
| 10                                                                                   | Project title/Titre du projet                                                                                      |
| 11                                                                                   | Bow Volley                                                                                                         |
| 12                                                                                   | Bow Valley                                                                                                         |
| 13                                                                                   | Entrance Structur                                                                                                  |
| 14                                                                                   | Drawing title/Titre du dessin                                                                                      |
| 15                                                                                   |                                                                                                                    |
| 16                                                                                   |                                                                                                                    |
| 17                                                                                   |                                                                                                                    |
| 18                                                                                   | Surveyed by/Arpenté par Drawn by/Dessiné par Date                                                                  |
| 19                                                                                   | Designed by/Concept par Reviewed by/Revisé par Scole/Échelle                                                       |
| 20                                                                                   | Client Acceptance/Acceptation du client Approved by/Approuvé par                                                   |
| 21                                                                                   | −                                                                                                                  |
| 22                                                                                   | Drawing Set No./N <sup>o</sup> de sèrie du dessin                                                                  |
| LJ                                                                                   |                                                                                                                    |