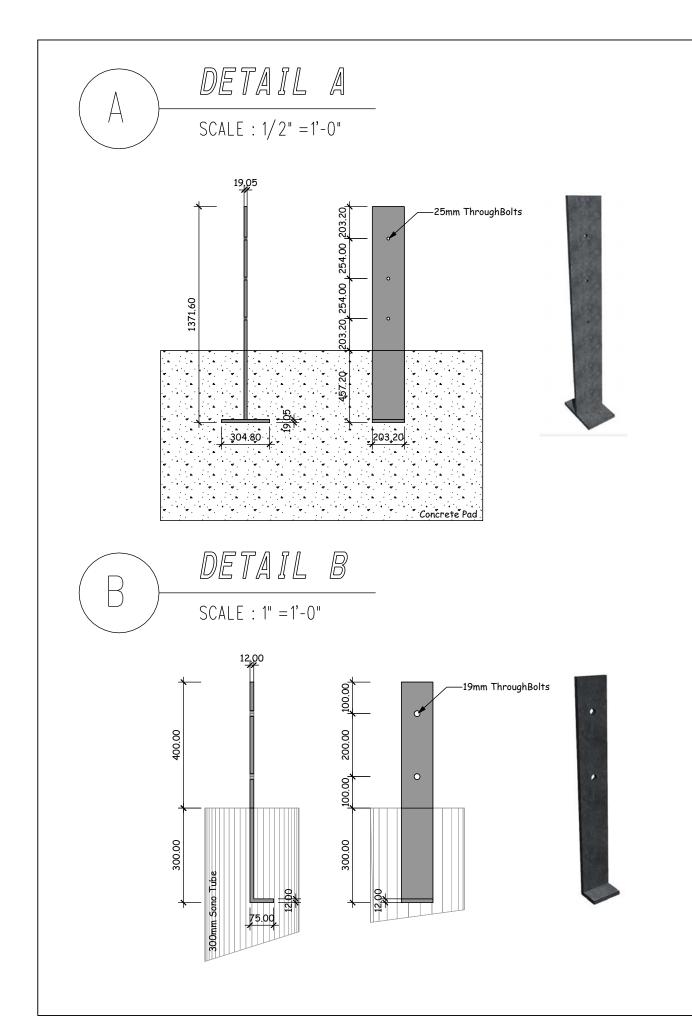

| NOTES                                                                                |                                                                                                                    |
|--------------------------------------------------------------------------------------|--------------------------------------------------------------------------------------------------------------------|
| 1.) Do not scale these drawings.                                                     |                                                                                                                    |
| 2.) All measurements are rounded to 1/8".                                            |                                                                                                                    |
| 3.) All measurements have to be checked with with site measurements.                 |                                                                                                                    |
| <ol> <li>These drawings are only for the timber<br/>frame of the project.</li> </ol> |                                                                                                                    |
| 5.) Use these drawings only with the approval from the engineer.                     |                                                                                                                    |
| <ol><li>Compare drawings with architecturals<br/>and site measurements.</li></ol>    |                                                                                                                    |
|                                                                                      |                                                                                                                    |
|                                                                                      |                                                                                                                    |
|                                                                                      |                                                                                                                    |
|                                                                                      |                                                                                                                    |
|                                                                                      | No. Date Description Drawn by Appro                                                                                |
|                                                                                      | No. Date Description Dessine par Appro<br>Revision / Revision                                                      |
|                                                                                      | A         Defail number         A Numéro de detail           B         Sheet number         B Numéro de la fauille |
|                                                                                      | Linear dimensions Dimensions linéaires<br>in millimetres en millimetres                                            |
|                                                                                      | Consultant's Name Eng. Stamp<br>Nom de l'experi-conseil Sceau de l'ingénieur                                       |
| SHEET INDEX                                                                          |                                                                                                                    |
| 1 Information Sheet                                                                  |                                                                                                                    |
| 2 Highway Sign Elevation                                                             | Parks Canada Parcs Canada                                                                                          |
| 3 Auxiliary Sign Elevation                                                           | Asset Management Gestion des biens<br>Western and Northern Région de l'Ouest et du<br>Region Nord                  |
| 4 Detail Overview                                                                    | Canada                                                                                                             |
| 5                                                                                    | Canada                                                                                                             |
| 6<br>7                                                                               |                                                                                                                    |
| 8                                                                                    |                                                                                                                    |
| 8                                                                                    |                                                                                                                    |
| 10                                                                                   | Project title/Titre du projet                                                                                      |
| 11                                                                                   | Bow Volley                                                                                                         |
| 12                                                                                   | Bow Valley                                                                                                         |
| 13                                                                                   | Entrance Structur                                                                                                  |
| 14                                                                                   | Drawing title/Titre du dessin                                                                                      |
| 15                                                                                   |                                                                                                                    |
| 16                                                                                   |                                                                                                                    |
| 17                                                                                   |                                                                                                                    |
| 18                                                                                   | Surveyed by/Arpenté par Drawn by/Dessiné par Date                                                                  |
| 19                                                                                   | Designed by/Concept par Reviewed by/Revisé par Scole/Échelle                                                       |
| 20                                                                                   | Client Acceptance/Acceptation du client Approved by/Approuvé par                                                   |
| 21                                                                                   | −                                                                                                                  |
| 22                                                                                   | Drawing Set No./N <sup>o</sup> de sèrie du dessin                                                                  |
| LJ                                                                                   |                                                                                                                    |