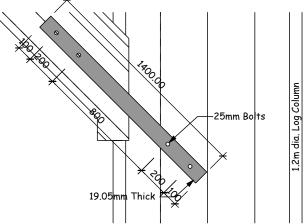

| Client Acceptance/Acceptation du client Approved by/Approuvé par                                                   |
| 21                                                                                   | −                                                                                                                  |
| 22                                                                                   | Drawing Set No./N <sup>o</sup> de sèrie du dessin                                                                  |
| LJ                                                                                   |                                                                                                                    |













| Image: Section of the section of th                                |                                                                           |                                    |                |                 |                        |                              |  |  |
|----------------------------------------------------------------------------------------------------------------------------------------------------------------------------------------------------------------------------------------------------------------------------------------------------------------------------------------------------------------------------------------------------------------------------------------------------------------------------------------------------------------------------------