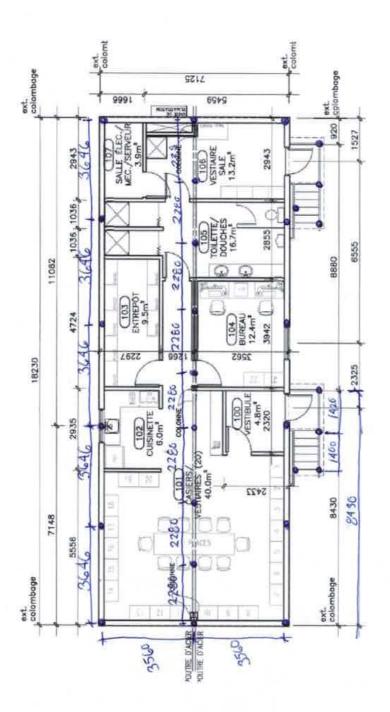

## This addenda is part of the bid documents

- 1. Reference to Addenda n° 3, sketch of Location piles already installed
  - 1.1 The new sketch attached to this addenda cancels and replaces sketch of Addenda n° 3. The sketch shows the spacing of piles installed on-site for future building.
- 2. Extension of the closing date of the submissions
  - 2.1 Extension (extra time) of the closing date of the submissions until January 24<sup>th</sup>, 2014 14:00hres.

## Location piles already installed

0