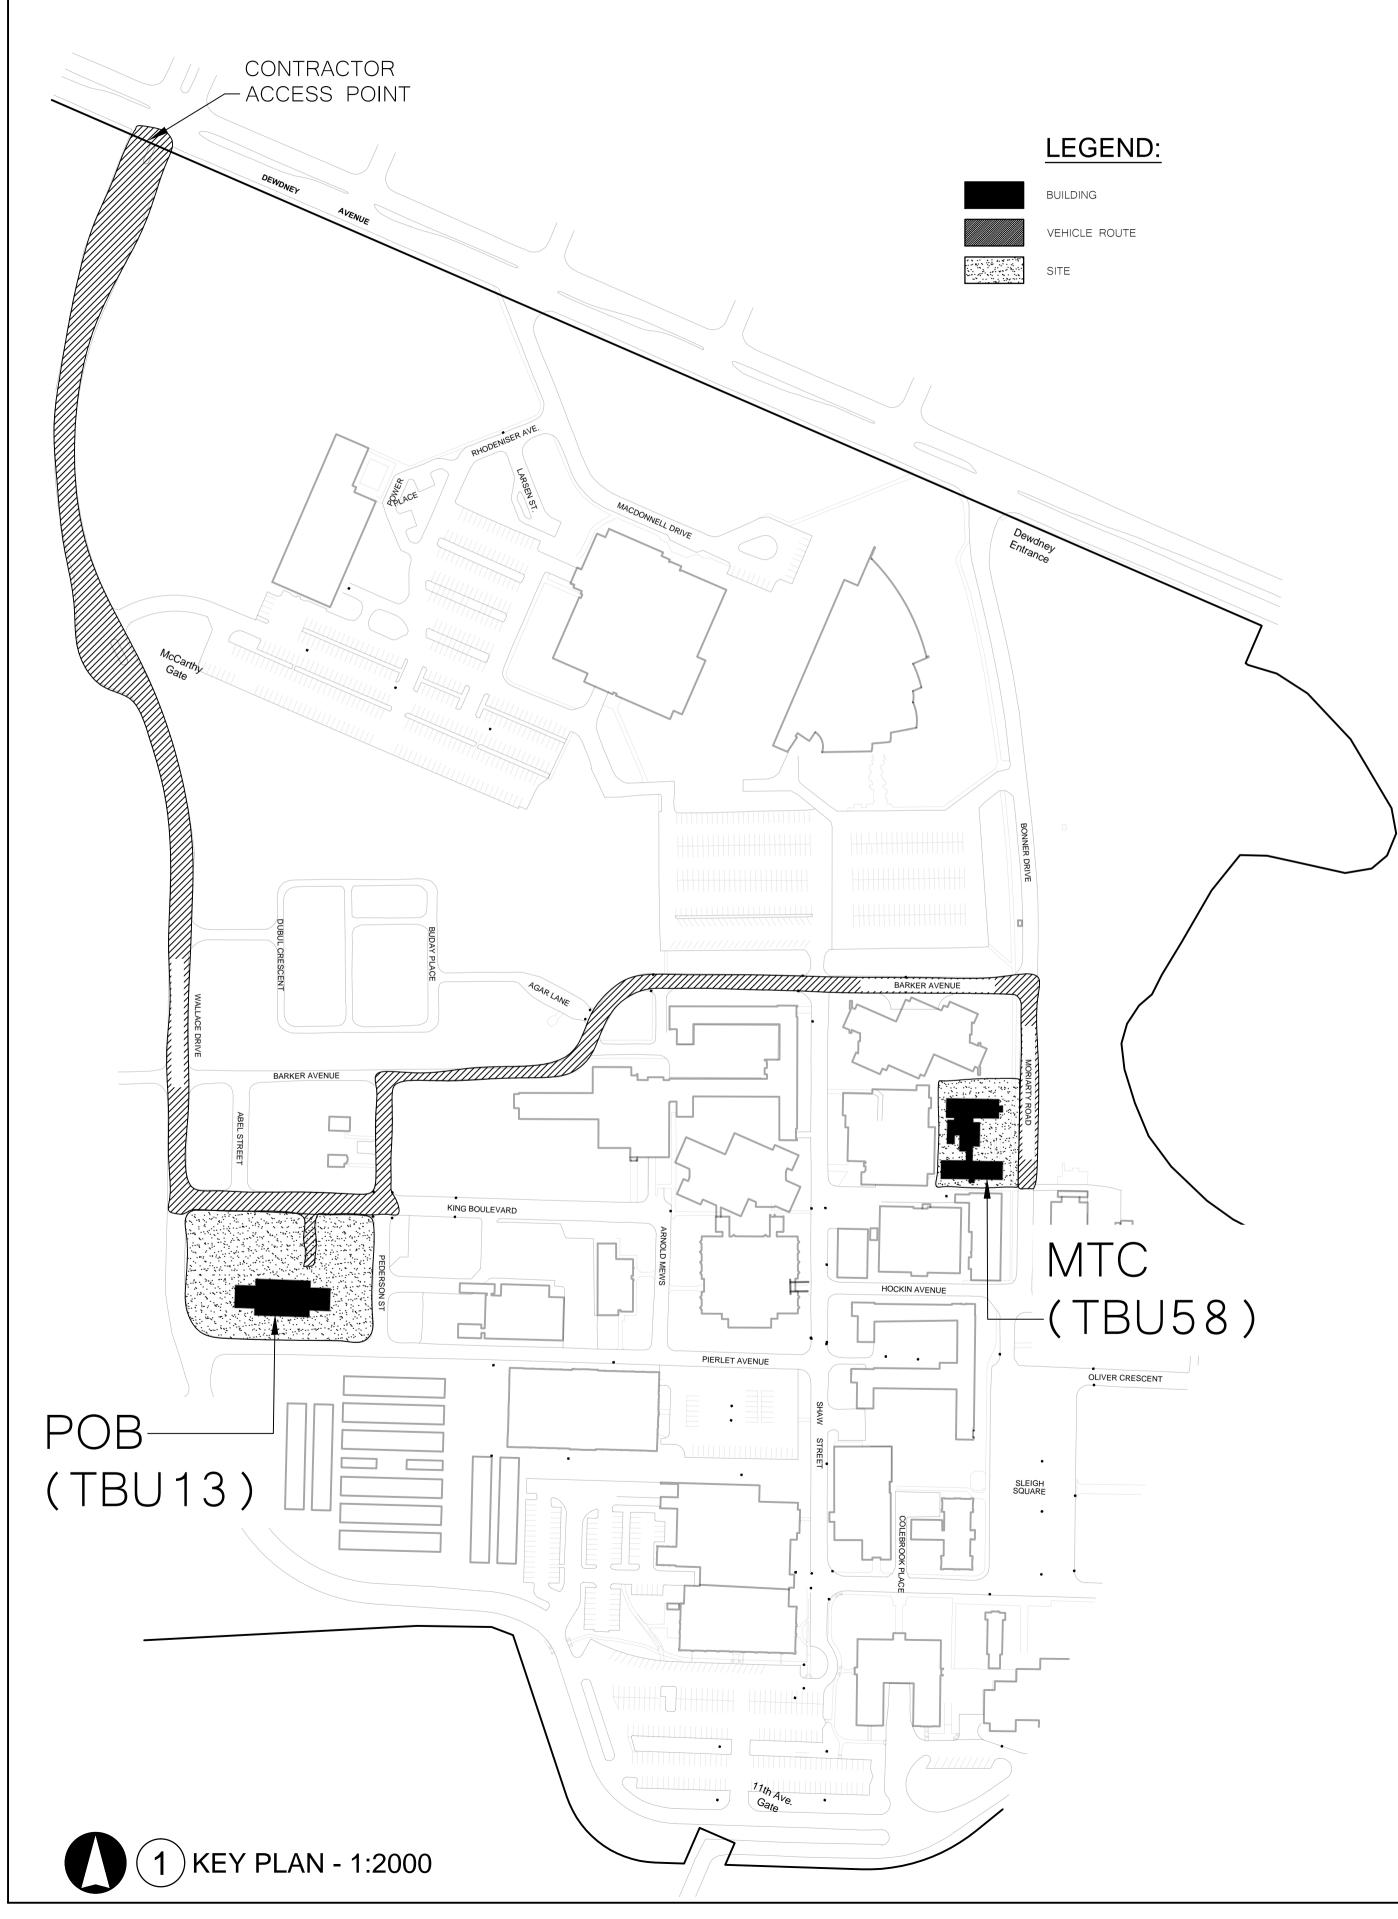

# SCOPE OF WORK:

THE GENERAL SCOPE OF WORK FOR THIS PROJECT IS OUTLINED BELOW AS AN OUTLINE OF THE PROJECT PARAMETERS:

MTC: -REPLACEMENT OF EXISTING LOOSE FILL INSULATION WITH SPRAY FOAM APPLICATION

-ROOF REPAIRS AND NEW FINISHES IN LIMITED AREAS

-INTERIOR REPAIRS TO SUIT ROOF CORRECTIONS

### TBU13

POB: -REMEDIATION TO ATTIC FREE AREA -VENTILATION

> -ADDITION OF LOOSE FILL INSULATION -INTERIOR REPAIRS TO SUIT ROOF -CORRECTIONS

REATE 200 - 2300 DEWDNEY AVENUE REGINA, SASKATCHEWAN S4R 1H5

| OOL | BESORII TION      | DATE       |
|-----|-------------------|------------|
| SUF | DESCRIPTION       | DATE       |
| 01  | ISSUED FOR REVIEW | 17 JAN 14  |
| 02  | ISSUED FOR TENDER | 30 JAN 14  |
|     |                   |            |
|     |                   |            |
|     |                   |            |
|     |                   |            |
|     |                   |            |
|     |                   |            |
|     |                   | ELECTRICAL |
|     |                   |            |