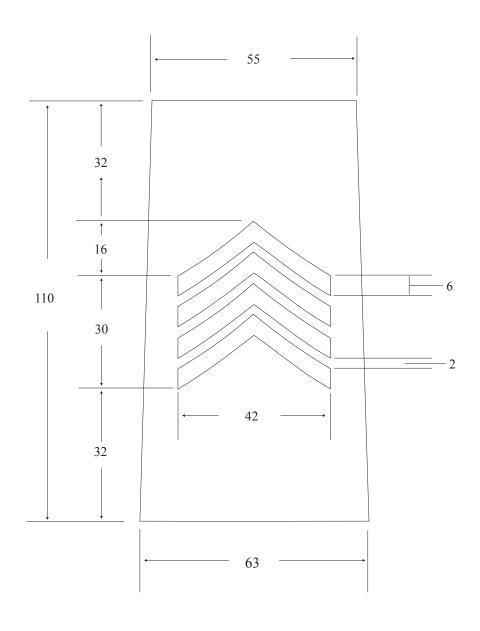

Dwg. 5

Badge, Student

Dwg. 6
Epaulette, Rank, Corporal

Dwg. 7
Epaulette, Rank, Sergeant

Dwg. 8
Epaulette, Rank, Staff Sergeant

Dwg. 9
Epaulette, Rank, Sergeant Major

Dwg. 10

Epaulette, Corps Sergeant Major