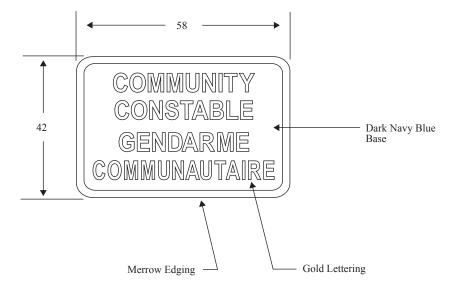

Dwg. 1

Badge, Shoulder, Police &
Badge, Shoulder, Police w/Hook Tape Backing



Dwg. 2

Badge, Shoulder, Transport



Dwg. 3 Badge, Shoulder, Auxiliary



Dwg. 4

Badge, Special Constable



G.S.1045-266

Dwg. 5

Badge, Student



Dwg. 6
Epaulette, Rank, Corporal



Dwg. 7
Epaulette, Rank, Sergeant



Dwg. 8
Epaulette, Rank, Staff Sergeant



Dwg. 9
Epaulette, Rank, Sergeant Major



Dwg. 10

Epaulette, Corps Sergeant Major



Dwg. 11

Epaulette (Canada), Corporal



Dwg. 12

Epaulette (Canada), Sergeant



Dwg. 13
Epaulette (Canada), Staff Sergeant



Dwg. 14

Epaulette (Canada), No Rank



Dwg. 15

Epaulette, Cadet



G.S.1045-266

Dwg. 16

Badge, Community Constable