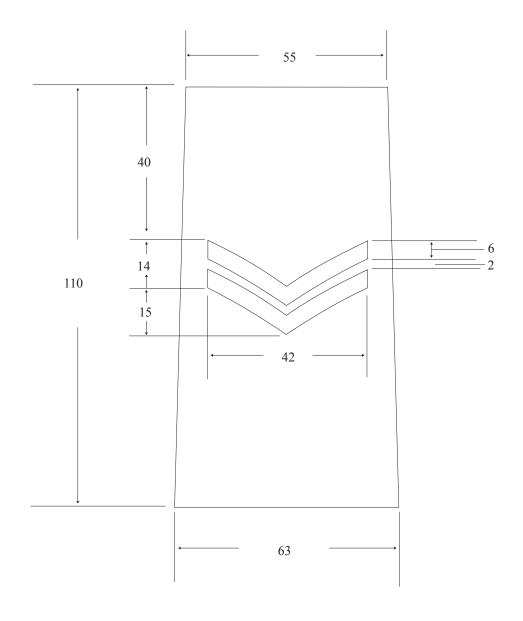

Dwg. 5

Badge, Student

Dwg. 6
Epaulette, Rank, Corporal

Dwg. 7
Epaulette, Rank, Sergeant

Dwg. 8
Epaulette, Rank, Staff Sergeant

Dwg. 9
Epaulette, Rank, Sergeant Major

Dwg. 10

Epaulette, Corps Sergeant Major