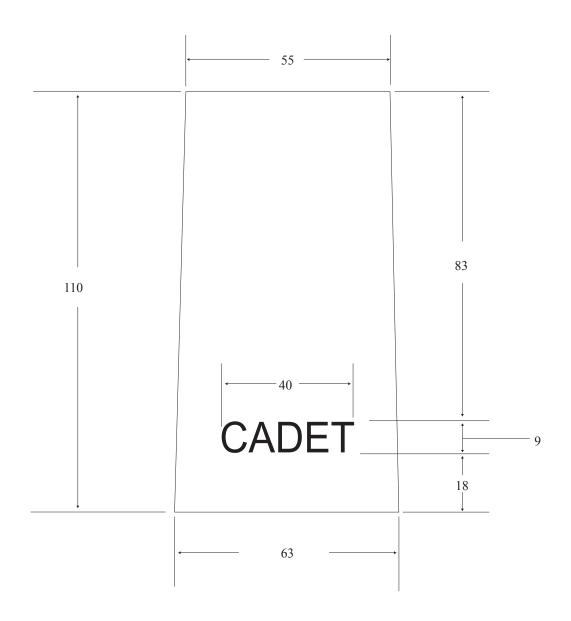

Dwg. 1

Badge, Shoulder, Police &
Badge, Shoulder, Police w/Hook Tape Backing



Dwg. 2

Badge, Shoulder, Transport



Dwg. 3 Badge, Shoulder, Auxiliary



Dwg. 4

Badge, Special Constable



G.S.1045-266

Dwg. 5

Badge, Student



Dwg. 6
Epaulette, Rank, Corporal



Dwg. 7
Epaulette, Rank, Sergeant



Dwg. 8
Epaulette, Rank, Staff Sergeant



Dwg. 9
Epaulette, Rank, Sergeant Major



Dwg. 10

Epaulette, Corps Sergeant Major



Dwg. 11

Epaulette (Canada), Corporal



Dwg. 12

Epaulette (Canada), Sergeant



Dwg. 13
Epaulette (Canada), Staff Sergeant



Dwg. 14

Epaulette (Canada), No Rank



Dwg. 15

Epaulette, Cadet



G.S.1045-266

Dwg. 16

Badge, Community Constable