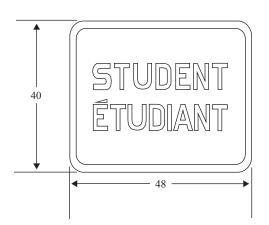

Dwg. 5

Badge, Student

Dwg. 6
Epaulette, Rank, Corporal

Dwg. 7
Epaulette, Rank, Sergeant

Dwg. 8
Epaulette, Rank, Staff Sergeant

Dwg. 9
Epaulette, Rank, Sergeant Major

Dwg. 10

Epaulette, Corps Sergeant Major