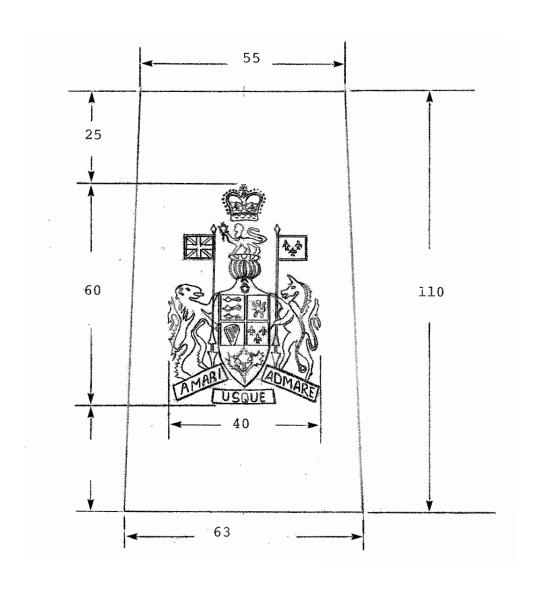

Dwg. 1

Badge, Shoulder, Police &
Badge, Shoulder, Police w/Hook Tape Backing

Dwg. 2

Badge, Shoulder, Transport

Dwg. 3 Badge, Shoulder, Auxiliary

Dwg. 4

Badge, Special Constable

G.S.1045-266