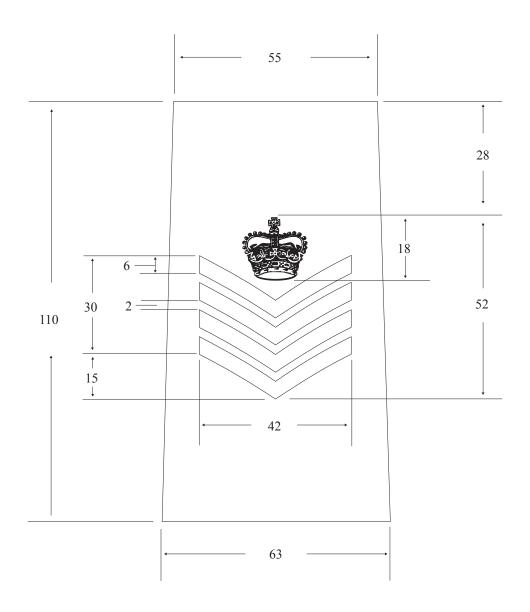

Dwg. 5

Badge, Student

Dwg. 6
Epaulette, Rank, Corporal

Dwg. 7
Epaulette, Rank, Sergeant

Dwg. 8
Epaulette, Rank, Staff Sergeant

Dwg. 9
Epaulette, Rank, Sergeant Major

Dwg. 10

Epaulette, Corps Sergeant Major