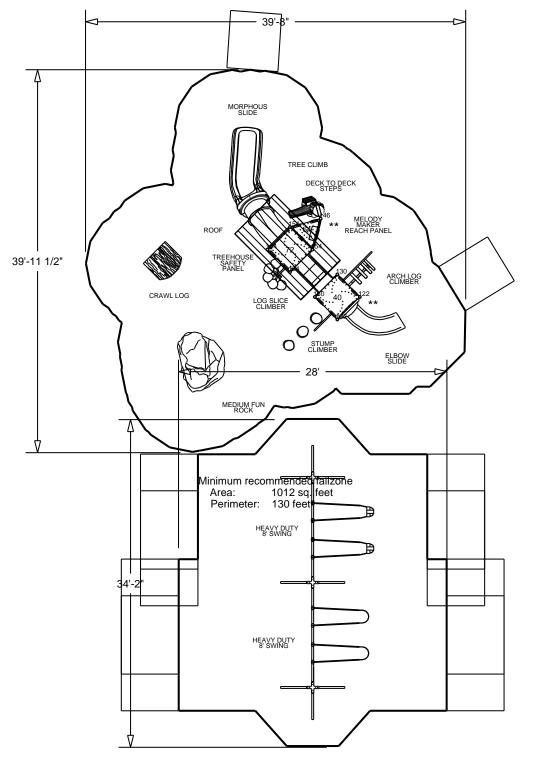

Minimum recommended fallzone Area: 770 sq. feet Perimeter: 116 feet little tikes COMMERCIAL

## Playgrounds Fun & Easy!

Representative: Scott O'Reilly PlayPower Canada 800-265-9953

Project: Modified 1303

Project No. LH648\_41841488275\_1 Drawn: 2014-07-21 Drawn By: Scott O'Reilly

PlayArea:1 Product line:PlayBuilders Age group:5-12 Post type:Galv. 11ga. / Plastic Play Builder Accent Color:Tan Play Builder Post Color:Brown PB Panel/Crawl Tunnel Color:Tan PB Roof/Table Color:Forest Green PB Slide Color:Forest Green PB Vinyl Clr:Brown Us/Csa Labels For Swings:CSA Swing Label Tot Swing Seat Color:Black Belt Swing Seat Color:Black TP Swing Beam/Leg Clr:Blue TP Yoke Color:Blue Mount Option:Buried

Playground Layout Compliance:

✓ CSA Z-614-07

This play equipment meets the requirements of CSA Z-614-07 for children 5-12 years old. Not all equipment may be appropriate for all children. Supervision is required.