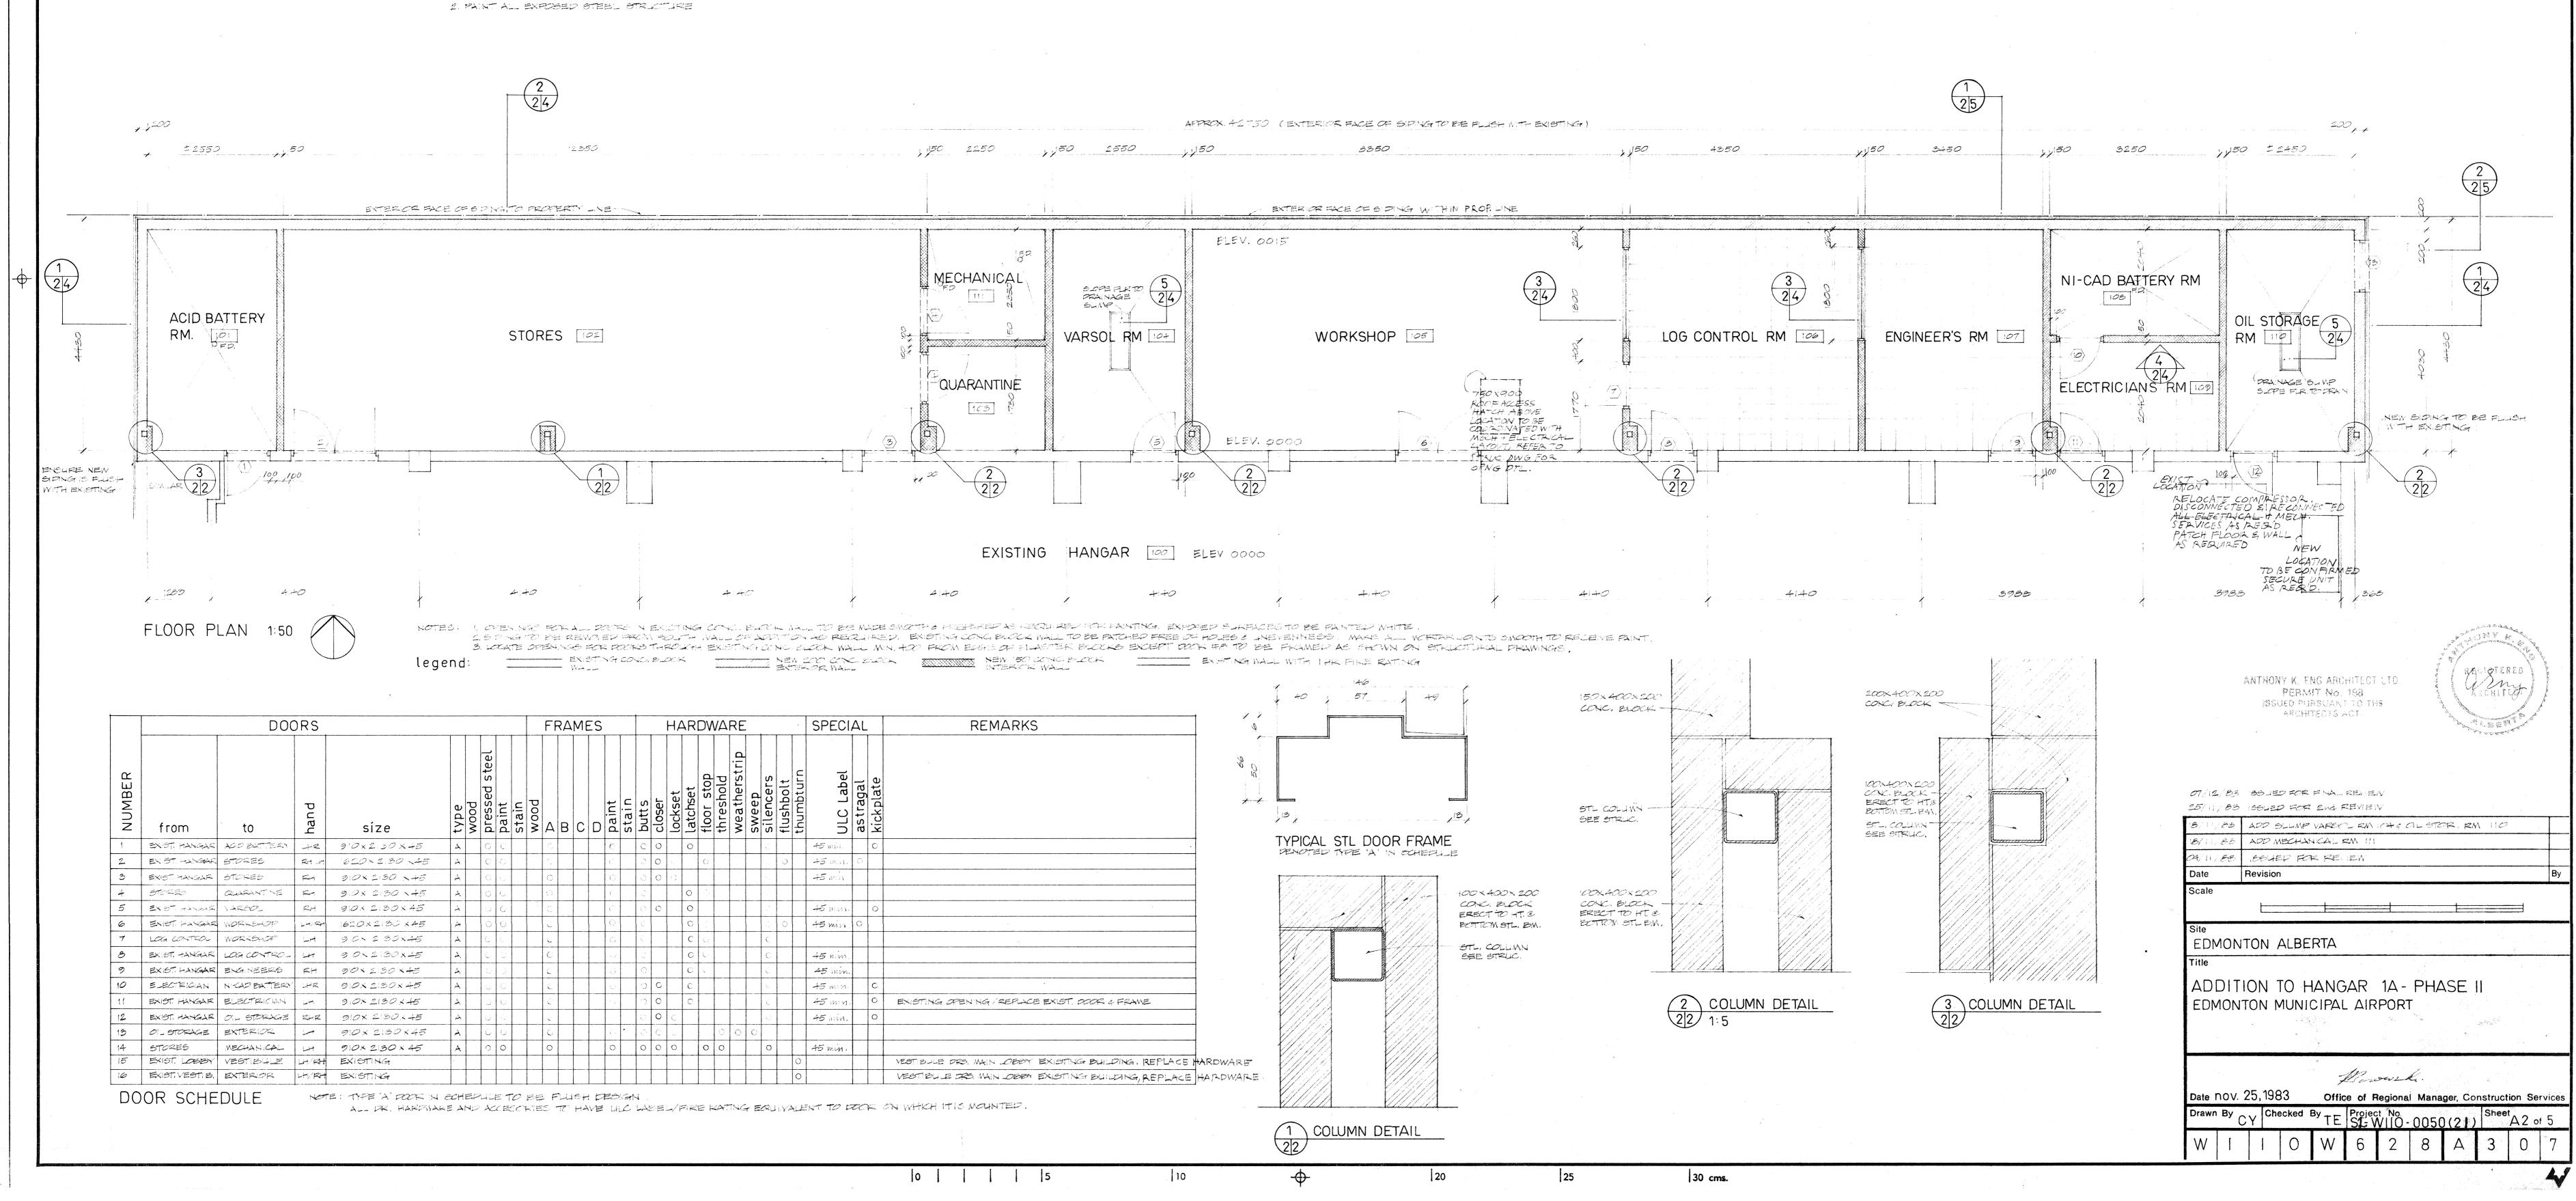

|       |                                 |                       |                    |             |             |               | WALLS                          |             |                         |               |                          |         |                                 |        |         |        |              |                 |                    |            |                     |                                     |         |              |                      |                                                                        |
|-------|---------------------------------|-----------------------|--------------------|-------------|-------------|---------------|--------------------------------|-------------|-------------------------|---------------|--------------------------|---------|---------------------------------|--------|---------|--------|--------------|-----------------|--------------------|------------|---------------------|-------------------------------------|---------|--------------|----------------------|------------------------------------------------------------------------|
| ROOMS | FL00                            | R                     | BASE               |             | NOR:        | TH            | EAST                           |             | SOUTH                   | 4             | WES                      | T       | C                               | EILING |         |        | DOOR         | <u> </u>        |                    | FRAME      |                     | WINDO                               | V       | FRAME        | -                    | REMARKS                                                                |
|       | material                        | fin col               | material           | fin col     | material    | fin col       | material                       | fin col     | material                | fin col       | material                 | fin     | col material                    | fin    | col     | ht     | material     | fin c           | ol mater           | ial f      | ín col              | material                            | fin col | material     | fin col              |                                                                        |
| 101   | CONCRETE/OIL TROWELSURFACE      |                       |                    | CLEAN BLK   | CONC. PLOCA | FAINT WHITE   | CONC. BLOCK                    | PAINT WHITE | CONC. BLOCK<br>EXIETING | PAINT WHITE   | CONC BLOCK               | K PAINT | WHITE STL DECK<br>EXPOSED       | PAINT  | WHITE   | 3600   | PRESSED OTL  | PAINT GO<br>ACE | ID PRESSE          | ED STL PA  | AINT SOLID ACCENT   |                                     |         |              |                      | FLR. TO HAVE ACID RESISTANT EPOXY COATING                              |
| 102   | CONCRETE/STL. TROWEL SURFACE    |                       | 100 R. BASE        | CLEAN BLK   | COXC. BLOCK | PAINT WHITE   | E CONC. BLOCK                  | PAINT WHITE | EXISTING                | PAINT WHITE   | CONC. BLOCK              | PAINT   | WHITE STL. DECK<br>EXPOSED      | PAINT  | WHITE   | 3600 1 | PRESSED STL. | PAINT 60        | LIP PRESSE         | ED STL. PA | AINT SOUD<br>ACCENT |                                     |         |              |                      |                                                                        |
| 103   | CONCRETE/ STL<br>TROWEL SURFACE |                       | 100 R. BASE        | CLEAN BLK   | COXC. 3-0CH | PAINT WHITE   | E CONC. BLOCK                  | PAINT WHITE | EXISTING                | PAINT WHITE   | CONC. BLOCK              | K PAINT | WHITE OTL, SECK<br>EXPOSED      | PAINT  | WHITE   | 3600 1 | PRESSED STL. | PAINT SO        | LIP PRESSE         | DST. PA    | AINT SOUD<br>ACCENT |                                     |         |              |                      |                                                                        |
| 104   | CONCRETE/STL<br>TROWEL SURFACE  | 1                     | 100 R. BASE        | CLEAN BLK   | CONC. BLOCK | PAINT WHITE   | E CONC. BLOCK                  | PAINT WHITE | EXISTING                | PAINT WHITE   | CONC. BLOC               | KANT    | WHITE STL. DECK<br>EXPOSED      | PAINT  | WHITE   | 3600 1 | PRESORD STL. | PAINT BO        | UP PRESSE          | ED STL PA  | AINT SOUP<br>ACCENT |                                     |         |              |                      |                                                                        |
| 105   | CONCRETE OT. TROWEL SURFICE     |                       | 100 R. BASE        | CLEAN BLK   | CONC. BLOCK | C PAINT WHITE | E CONC. BLOCK/<br>GLASS WINDOW | PAINT WHITE | EXISTING                | PAINT WHITE   | CONG, BLOCK              | PAINT   | WHITE STL PECK<br>EXPOSED       | PAINT  | WHITE   | 3£00 F | PRESOED STL. | PAINT SC<br>AG  | LID PRESSE<br>JENT | ED STL. P  | 1 1                 | 25 mm HERM. SEAL<br>DOUBLE GLAZING  | 1       | PRESCED STL. | PAINT SOUP<br>ACCENT | ROOF HATCH AT CEILING STL. DECK.                                       |
| 106   | 300×300<br>V.A.T.               | CLEAN, ACTIONS<br>WAX | 100 RUBBER<br>BASE | CLEAN BLACT | CONC. BLOCK | PAINT WHITE   | GLASS WINDOW                   | PAINT WHITE | EXISTING                | FAINT WHITE   | CONC. ELOCA              | PAINT   | WHITE 600 x 1200<br>40015, TILE | 1 1    | WHITE : | 2745   | PRESSED STL  | PAINT SC<br>AC  | LIP PRESSE         | EP STL. PA | , ,                 | 25 mm HERN. SEAL<br>COLUMNE GLAZING | 1 1     | PRESSED STL  |                      | V.A.T. COLOUR BY AMTICO OR APPROVED EX                                 |
| 107   | 300×300<br>NAT.                 | CLEAN ACTIONS WAX     | 100 RLEBER<br>BASE | CLEAN BLACK | CONC. BLOCK | PAINT WHITE   | E CONC. BLOCK                  | PAINT WHITE | CONC. BLOCK<br>EXISTING | PAINT WHITE   | CANC BLOW<br>GLASS WINDO | 1       | WHITE 600 × 1200<br>ACO45, TILE | ) 1    | WHTE:   | 2745   | PRESSED STL. | PAINT 60        | LID PREASE         | DSTL. PA   | 3 (                 | 25 mm HERM. SEAL<br>DOJELE GLAZING  | 1 1     | , ,          |                      | VA.T. COLOLIR BY ANTICO CR APPROVED EX                                 |
| 108   | CONCRETE, STL. TROVEL SURFIXE   |                       | DOR BASE           | CLEAN BLK   | CONC BLOCK  | C PAINT WHITE | E CONC. BLOCK                  | PANT WHITE  | E CONC. BLOCK           | PAINT WHITE   | CONC. BLOCK              | PAINT   | WHITE STL DECK<br>EXPOSED       | PAINT  | WHITE   | 8600   | PRESSED STL. | PAINT SC        | LID PRESOE         | ED ST. PA  | ANT SOUP<br>ACCENT  |                                     |         |              |                      |                                                                        |
| 109   | 300×300<br>V.AT.                | CLEAN, ACT-1018       | 100 RUBBER<br>BASE | CLEAN BLACK | CONC BLOCK  | PAINT WHITE   | e conc. Block                  | PAINT WHITE | EXISTING                | , PANT WHITE  | CONC BLOCK               | PAINT   | WHITE 600 X 1200<br>ACO45, TLE  | 1 1    | WHITE : | 2745   | REGIED STL.  | FAINT SO        | AD PRESSE          | SP STL. PA | AINT SOUD<br>ACCENT |                                     |         |              | 1 1                  | V.A.T. COLLUK EY ANTICO OR APPROVED EC<br>OLG. TILE TO GUIDE #40 U.S.1 |
| 110   | CONCRETE/STL<br>TROWEL SURFACE  |                       | 100 R. BASE        | CLEAN BIK   | CONC. BLOW  | S PAINT WHIT  | E CONC. BLOCK                  | PAINT WHITE | CONG BLOCK<br>EXISTING  | : PAINT WHITE | CONC. BLOCK              | PAINT   | WHITE OTL. PECK<br>EXPOSED      | PAINT  | WHITE   | 3600   | PRESSED STL. | PAINT SC        | UD PRESSE          | 10 STL. PA | ACCENT              |                                     |         |              |                      | ·                                                                      |
| 111   | CONCRETE/ST_<br>TROWEL SURFACE  |                       | 100 R BASE ,       | CLEAN BLA   | CONC. BLOC  | K PAINT WHIT  | E CO.KC. BLOCK                 | PAINT WHITE | EXISTING                | PAINT WHITE   | CONC. BLOCK              | K PAINT | WHITE STL. PECK<br>EXPOGED      | PAINT  | WHITE   | 3600   | PRESSED STL. | PAINT SO        | LID PRESSE         | D STL. PA  | ACCENT              |                                     |         |              |                      |                                                                        |
|       |                                 |                       |                    |             |             |               |                                |             |                         |               |                          |         |                                 |        |         |        |              |                 |                    |            |                     |                                     |         |              |                      |                                                                        |

FINISH SCHEDULE NOTES: "HT@TOP OURFACE OF CHILING HUNG LIGHT F,XTURES TO BE 2750.

|             | Revisions                                        |
|-------------|--------------------------------------------------|
| Date Number | Description                                      |
| 0 87.6      | ISSUED FOR CONSTRUCTION                          |
|             |                                                  |
|             |                                                  |
|             |                                                  |
|             |                                                  |
|             |                                                  |
|             |                                                  |
|             | ath, and a side that the property of the side of |
| Stamp       | Stamp                                            |