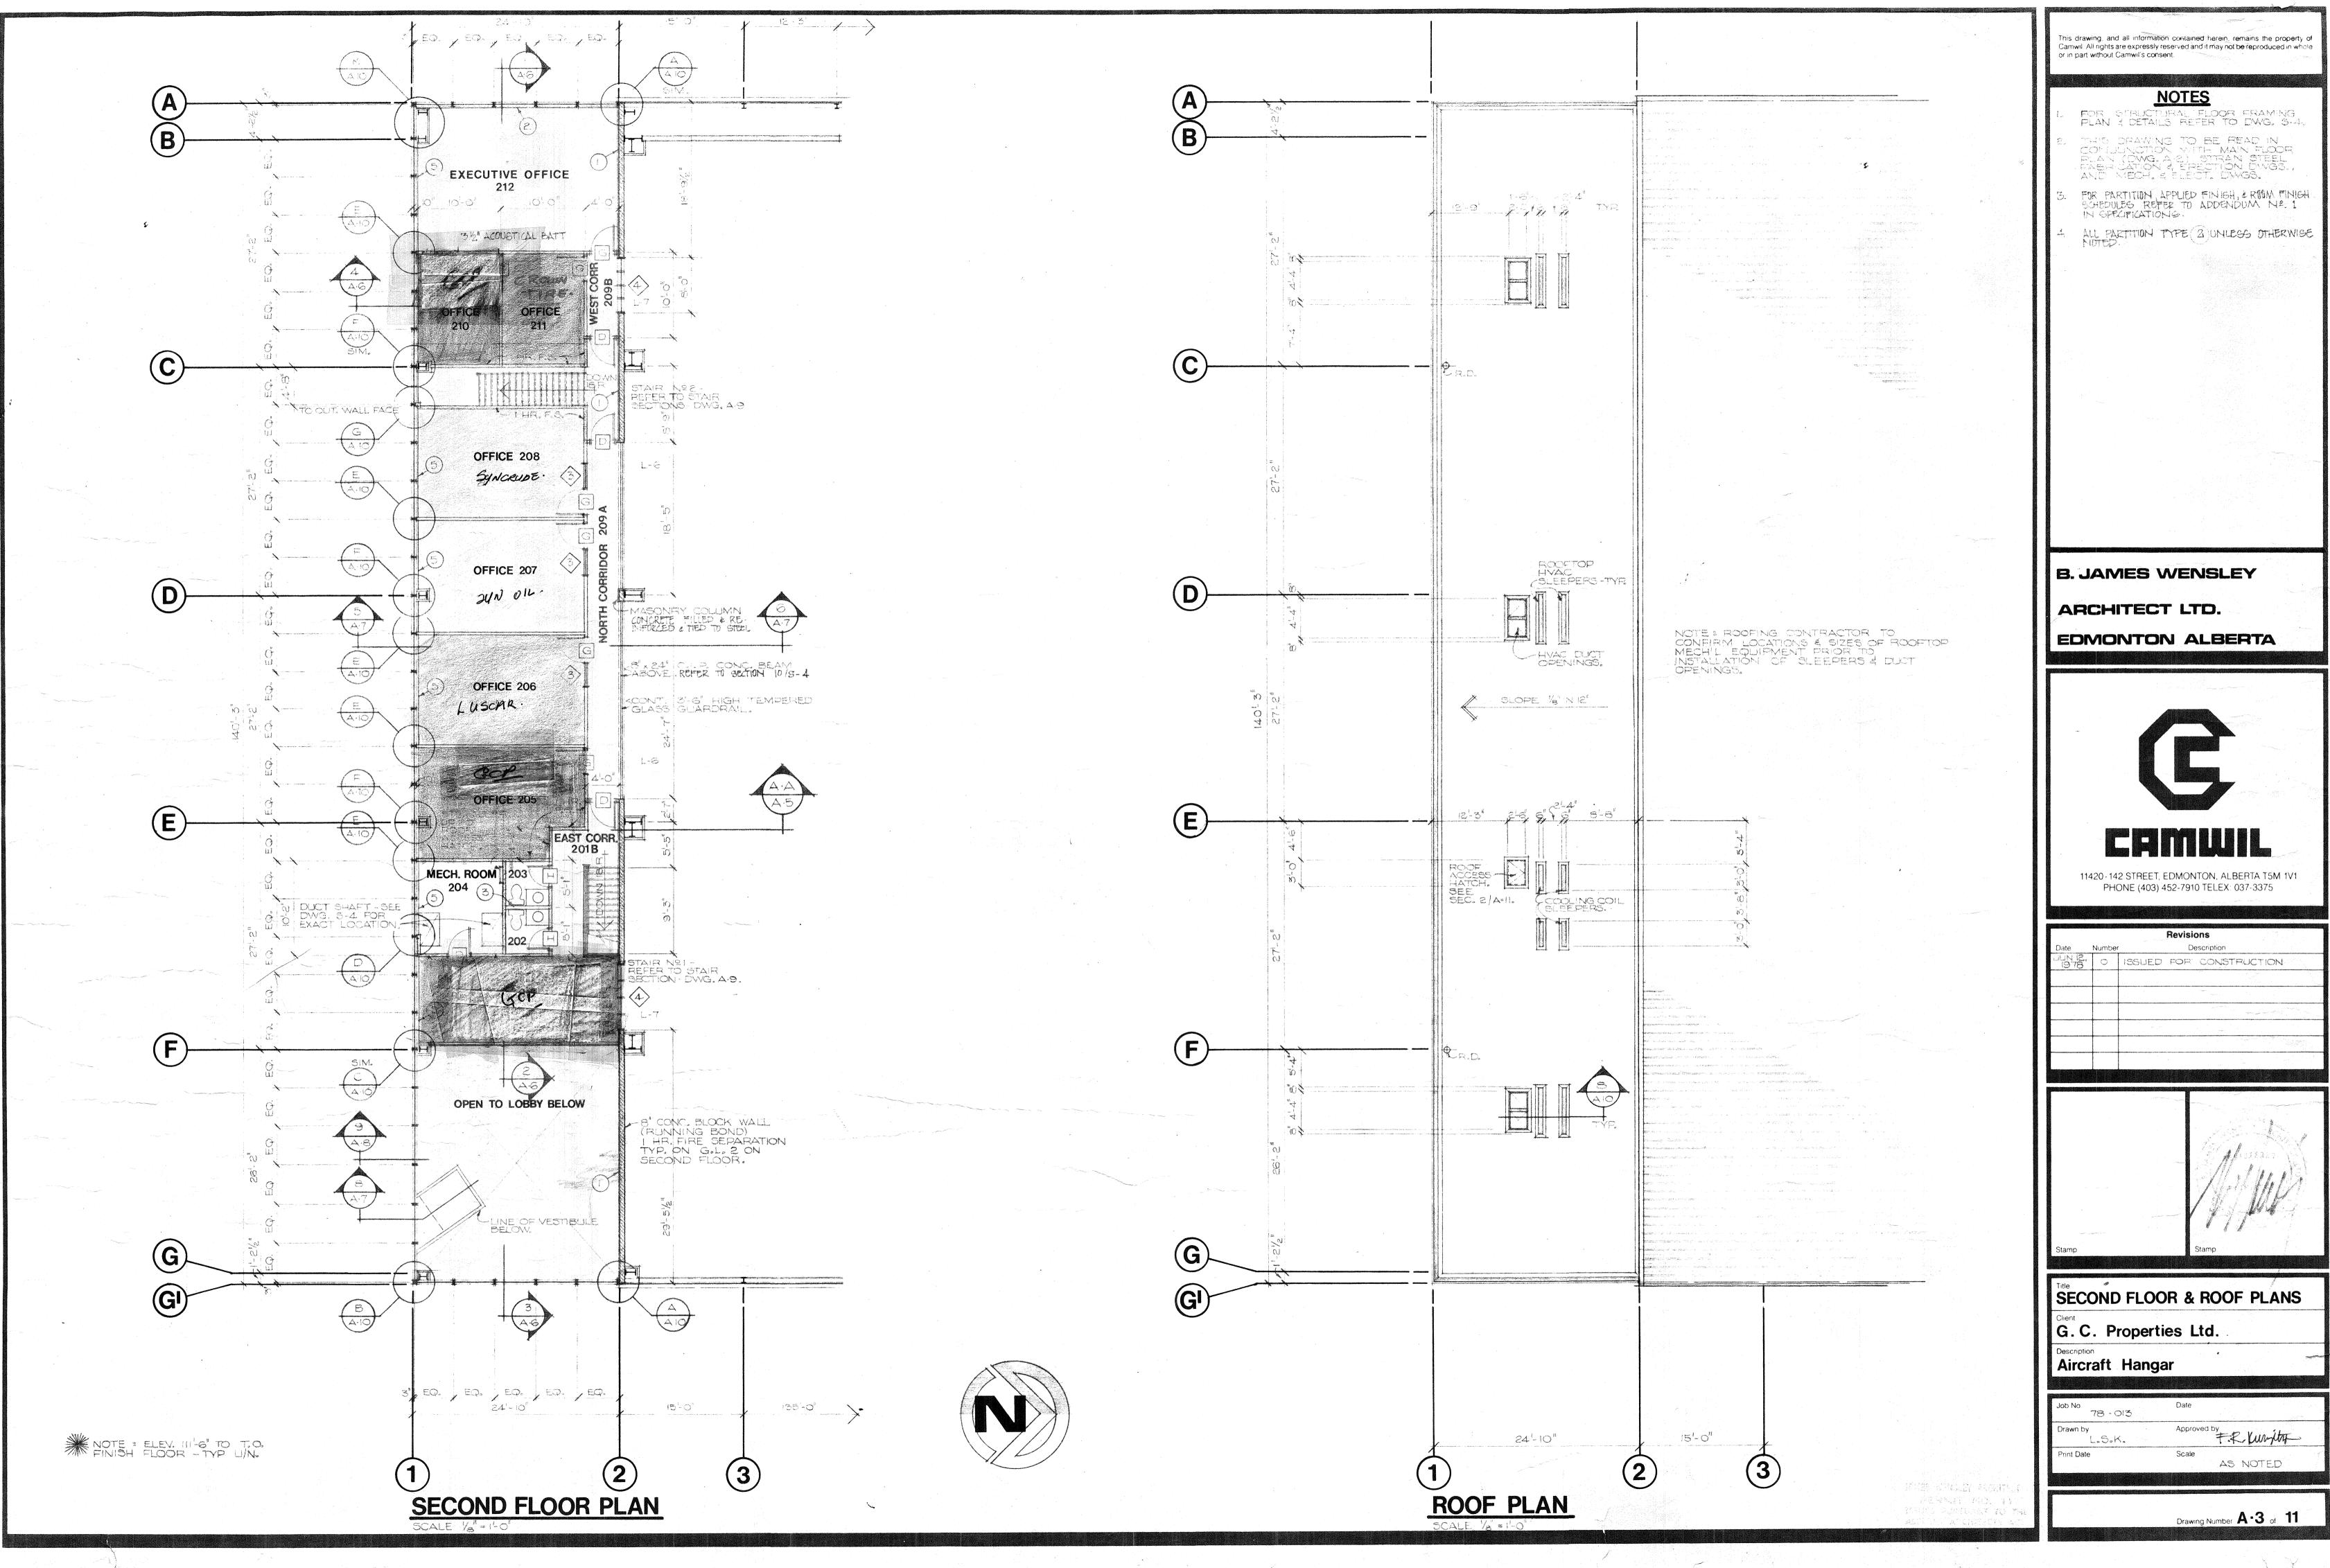

|       |                                 |                       |                    |             |             |               | WALLS                          |             |                         |               |                          |         |                                 |        |         |        |              |                 |                    |            |                     |                                     |         |              |                      |                                                                        |
|-------|---------------------------------|-----------------------|--------------------|-------------|-------------|---------------|--------------------------------|-------------|-------------------------|---------------|--------------------------|---------|---------------------------------|--------|---------|--------|--------------|-----------------|--------------------|------------|---------------------|-------------------------------------|---------|--------------|----------------------|------------------------------------------------------------------------|
| ROOMS | FL00                            | R                     | BASE               |             | NOR:        | TH            | EAST                           |             | SOUTH                   | 4             | WES                      | T       | C                               | EILING |         |        | DOOR         | <u> </u>        |                    | FRAME      |                     | WINDO                               | V       | FRAME        | -                    | REMARKS                                                                |
|       | material                        | fin col               | material           | fin col     | material    | fin col       | material                       | fin col     | material                | fin col       | material                 | fin     | col material                    | fin    | col     | ht     | material     | fin c           | ol mater           | ial f      | ín col              | material                            | fin col | material     | fin col              |                                                                        |
| 101   | CONCRETE/OIL TROWELSURFACE      |                       |                    | CLEAN BLK   | CONC. PLOCA | FAINT WHITE   | CONC. BLOCK                    | PAINT WHITE | CONC. BLOCK<br>EXIETING | PAINT WHITE   | CONC BLOCK               | K PAINT | WHITE STL DECK<br>EXPOSED       | PAINT  | WHITE   | 3600   | PRESSED OTL  | PAINT GO<br>ACE | ID PRESSE          | ED STL PA  | AINT SOLID ACCENT   |                                     |         |              |                      | FLR. TO HAVE ACID RESISTANT EPOXY COATING                              |
| 102   | CONCRETE/STL. TROWEL SURFACE    |                       | 100 R. BASE        | CLEAN BLK   | COXC. BLOCK | PAINT WHITE   | E CONC. BLOCK                  | PAINT WHITE | EXISTING                | PAINT WHITE   | CONC. BLOCK              | PAINT   | WHITE STL. DECK<br>EXPOSED      | PAINT  | WHITE   | 3600 1 | PRESSED STL. | PAINT 60        | LIP PRESSE         | ED STL. PA | AINT SOUD<br>ACCENT |                                     |         |              |                      |                                                                        |
| 103   | CONCRETE/ STL<br>TROWEL SURFACE |                       | 100 R. BASE        | CLEAN BLK   | COXC. 3-0CH | PAINT WHITE   | E CONC. BLOCK                  | PAINT WHITE | EXISTING                | PAINT WHITE   | CONC. BLOCK              | K PAINT | WHITE OTL, SECK<br>EXPOSED      | PAINT  | WHITE   | 3600 1 | PRESSED STL. | PAINT SO        | LIP PRESSE         | DST. PA    | AINT SOUD<br>ACCENT |                                     |         |              |                      |                                                                        |
| 104   | CONCRETE/STL<br>TROWEL SURFACE  | 1                     | 100 R. BASE        | CLEAN BLK   | CONC. BLOCK | PAINT WHITE   | E CONC. BLOCK                  | PAINT WHITE | EXISTING                | PAINT WHITE   | CONC. BLOC               | KANT    | WHITE STL. DECK<br>EXPOSED      | PAINT  | WHITE   | 3600 1 | PRESORD STL. | PAINT BO        | UP PRESSE          | ED STL PA  | AINT SOUP<br>ACCENT |                                     |         |              |                      |                                                                        |
| 105   | CONCRETE OT. TROWEL SURFICE     |                       | 100 R. BASE        | CLEAN BLK   | CONC. BLOCK | C PAINT WHITE | E CONC. BLOCK/<br>GLASS WINDOW | PAINT WHITE | EXISTING                | PAINT WHITE   | CONG, BLOCK              | PAINT   | WHITE STL PECK<br>EXPOSED       | PAINT  | WHITE   | 3£00 F | PRESOED STL. | PAINT SC<br>AG  | LID PRESSE<br>JENT | ED STL. P  | 1 1                 | 25 mm HERM. SEAL<br>DOUBLE GLAZING  | 1       | PRESCED STL. | PAINT SOUP<br>ACCENT | ROOF HATCH AT CEILING STL. DECK.                                       |
| 106   | 300×300<br>V.A.T.               | CLEAN, ACTIONS<br>WAX | 100 RUBBER<br>BASE | CLEAN BLACT | CONC. BLOCK | PAINT WHITE   | GLASS WINDOW                   | PAINT WHITE | EXISTING                | FAINT WHITE   | CONC. ELOCA              | PAINT   | WHITE 600 x 1200<br>40015, TILE | 1 1    | WHITE : | 2745   | PRESSED STL  | PAINT SC<br>AC  | LIP PRESSE         | EP STL. PA | , ,                 | 25 mm HERN. SEAL<br>COLUMNE GLAZING | 1 1     | PRESSED STL  |                      | V.A.T. COLOUR BY AMTICO OR APPROVED EX                                 |
| 107   | 300×300<br>NAT.                 | CLEAN ACTIONS WAX     | 100 RLEBER<br>BASE | CLEAN BLACK | CONC. BLOCK | PAINT WHITE   | E CONC. BLOCK                  | PAINT WHITE | CONC. BLOCK<br>EXISTING | PAINT WHITE   | CANC BLOW<br>GLASS WINDO | 1       | WHITE 600 × 1200<br>ACO45, TILE | ) 1    | WHTE:   | 2745   | PRESSED STL. | PAINT 60        | LID PREASE         | DSTL. PA   | 3 (                 | 25 mm HERM. SEAL<br>DOJELE GLAZING  | 1 1     | , ,          |                      | VA.T. COLOLIR BY ANTICO CR APPROVED EX                                 |
| 108   | CONCRETE, STL. TROVEL SURFIXE   |                       | DOR BASE           | CLEAN BLK   | CONC BLOCK  | C PAINT WHITE | E CONC. BLOCK                  | PANT WHITE  | E CONC. BLOCK           | PAINT WHITE   | CONC. BLOCK              | PAINT   | WHITE STL DECK<br>EXPOSED       | PAINT  | WHITE   | 8600   | PRESSED STL. | PAINT SC        | LID PRESOE         | ED ST. PA  | ANT SOUP<br>ACCENT  |                                     |         |              |                      |                                                                        |
| 109   | 300×300<br>V.AT.                | CLEAN, ACT-1018       | 100 RUBBER<br>BASE | CLEAN BLACK | CONC BLOCK  | PAINT WHITE   | e conc. Block                  | PAINT WHITE | EXISTING                | , PANT WHITE  | CONC BLOCK               | PAINT   | WHITE 600 X 1200<br>ACO45, TLE  | 1 1    | WHITE : | 2745   | REGIED STL.  | FAINT SO        | AD PRESSE          | SP STL. PA | AINT SOUD<br>ACCENT |                                     |         |              | 1 1                  | V.A.T. COLLUK EY ANTICO OR APPROVED EC<br>OLG. TILE TO GUIDE #40 U.S.1 |
| 110   | CONCRETE/STL<br>TROWEL SURFACE  |                       | 100 R. BASE        | CLEAN BIK   | CONC. BLOW  | S PAINT WHIT  | E CONC. BLOCK                  | PAINT WHITE | CONG BLOCK<br>EXISTING  | : PAINT WHITE | CONC. BLOCK              | PAINT   | WHITE OTL. PECK<br>EXPOSED      | PAINT  | WHITE   | 3600   | PRESSED STL. | PAINT SC        | UD PRESSE          | 10 STL. PA | ACCENT              |                                     |         |              |                      | ·                                                                      |
| 111   | CONCRETE/ST_<br>TROWEL SURFACE  |                       | 100 R BASE ,       | CLEAN BLA   | CONC. BLOC  | K PAINT WHIT  | E CO.KC. BLOCK                 | PAINT WHITE | EXISTING                | PAINT WHITE   | CONC. BLOCK              | K PAINT | WHITE STL. PECK<br>EXPOGED      | PAINT  | WHITE   | 3600   | PRESSED STL. | PAINT SO        | LID PRESSE         | D STL. PA  | ACCENT              |                                     |         |              |                      |                                                                        |
|       |                                 |                       |                    |             |             |               |                                |             |                         |               |                          |         |                                 |        |         |        |              |                 |                    |            |                     |                                     |         |              |                      |                                                                        |

FINISH SCHEDULE NOTES: "HT@TOP OURFACE OF CHILING HUNG LIGHT F,XTURES TO BE 2750.

|             | Revisions                                        |
|-------------|--------------------------------------------------|
| Date Number | Description                                      |
| 0 87.6      | ISSUED FOR CONSTRUCTION                          |
|             |                                                  |
|             |                                                  |
|             |                                                  |
|             |                                                  |
|             |                                                  |
|             |                                                  |
|             | ath, and a side that the property of the side of |
| Stamp       | Stamp                                            |