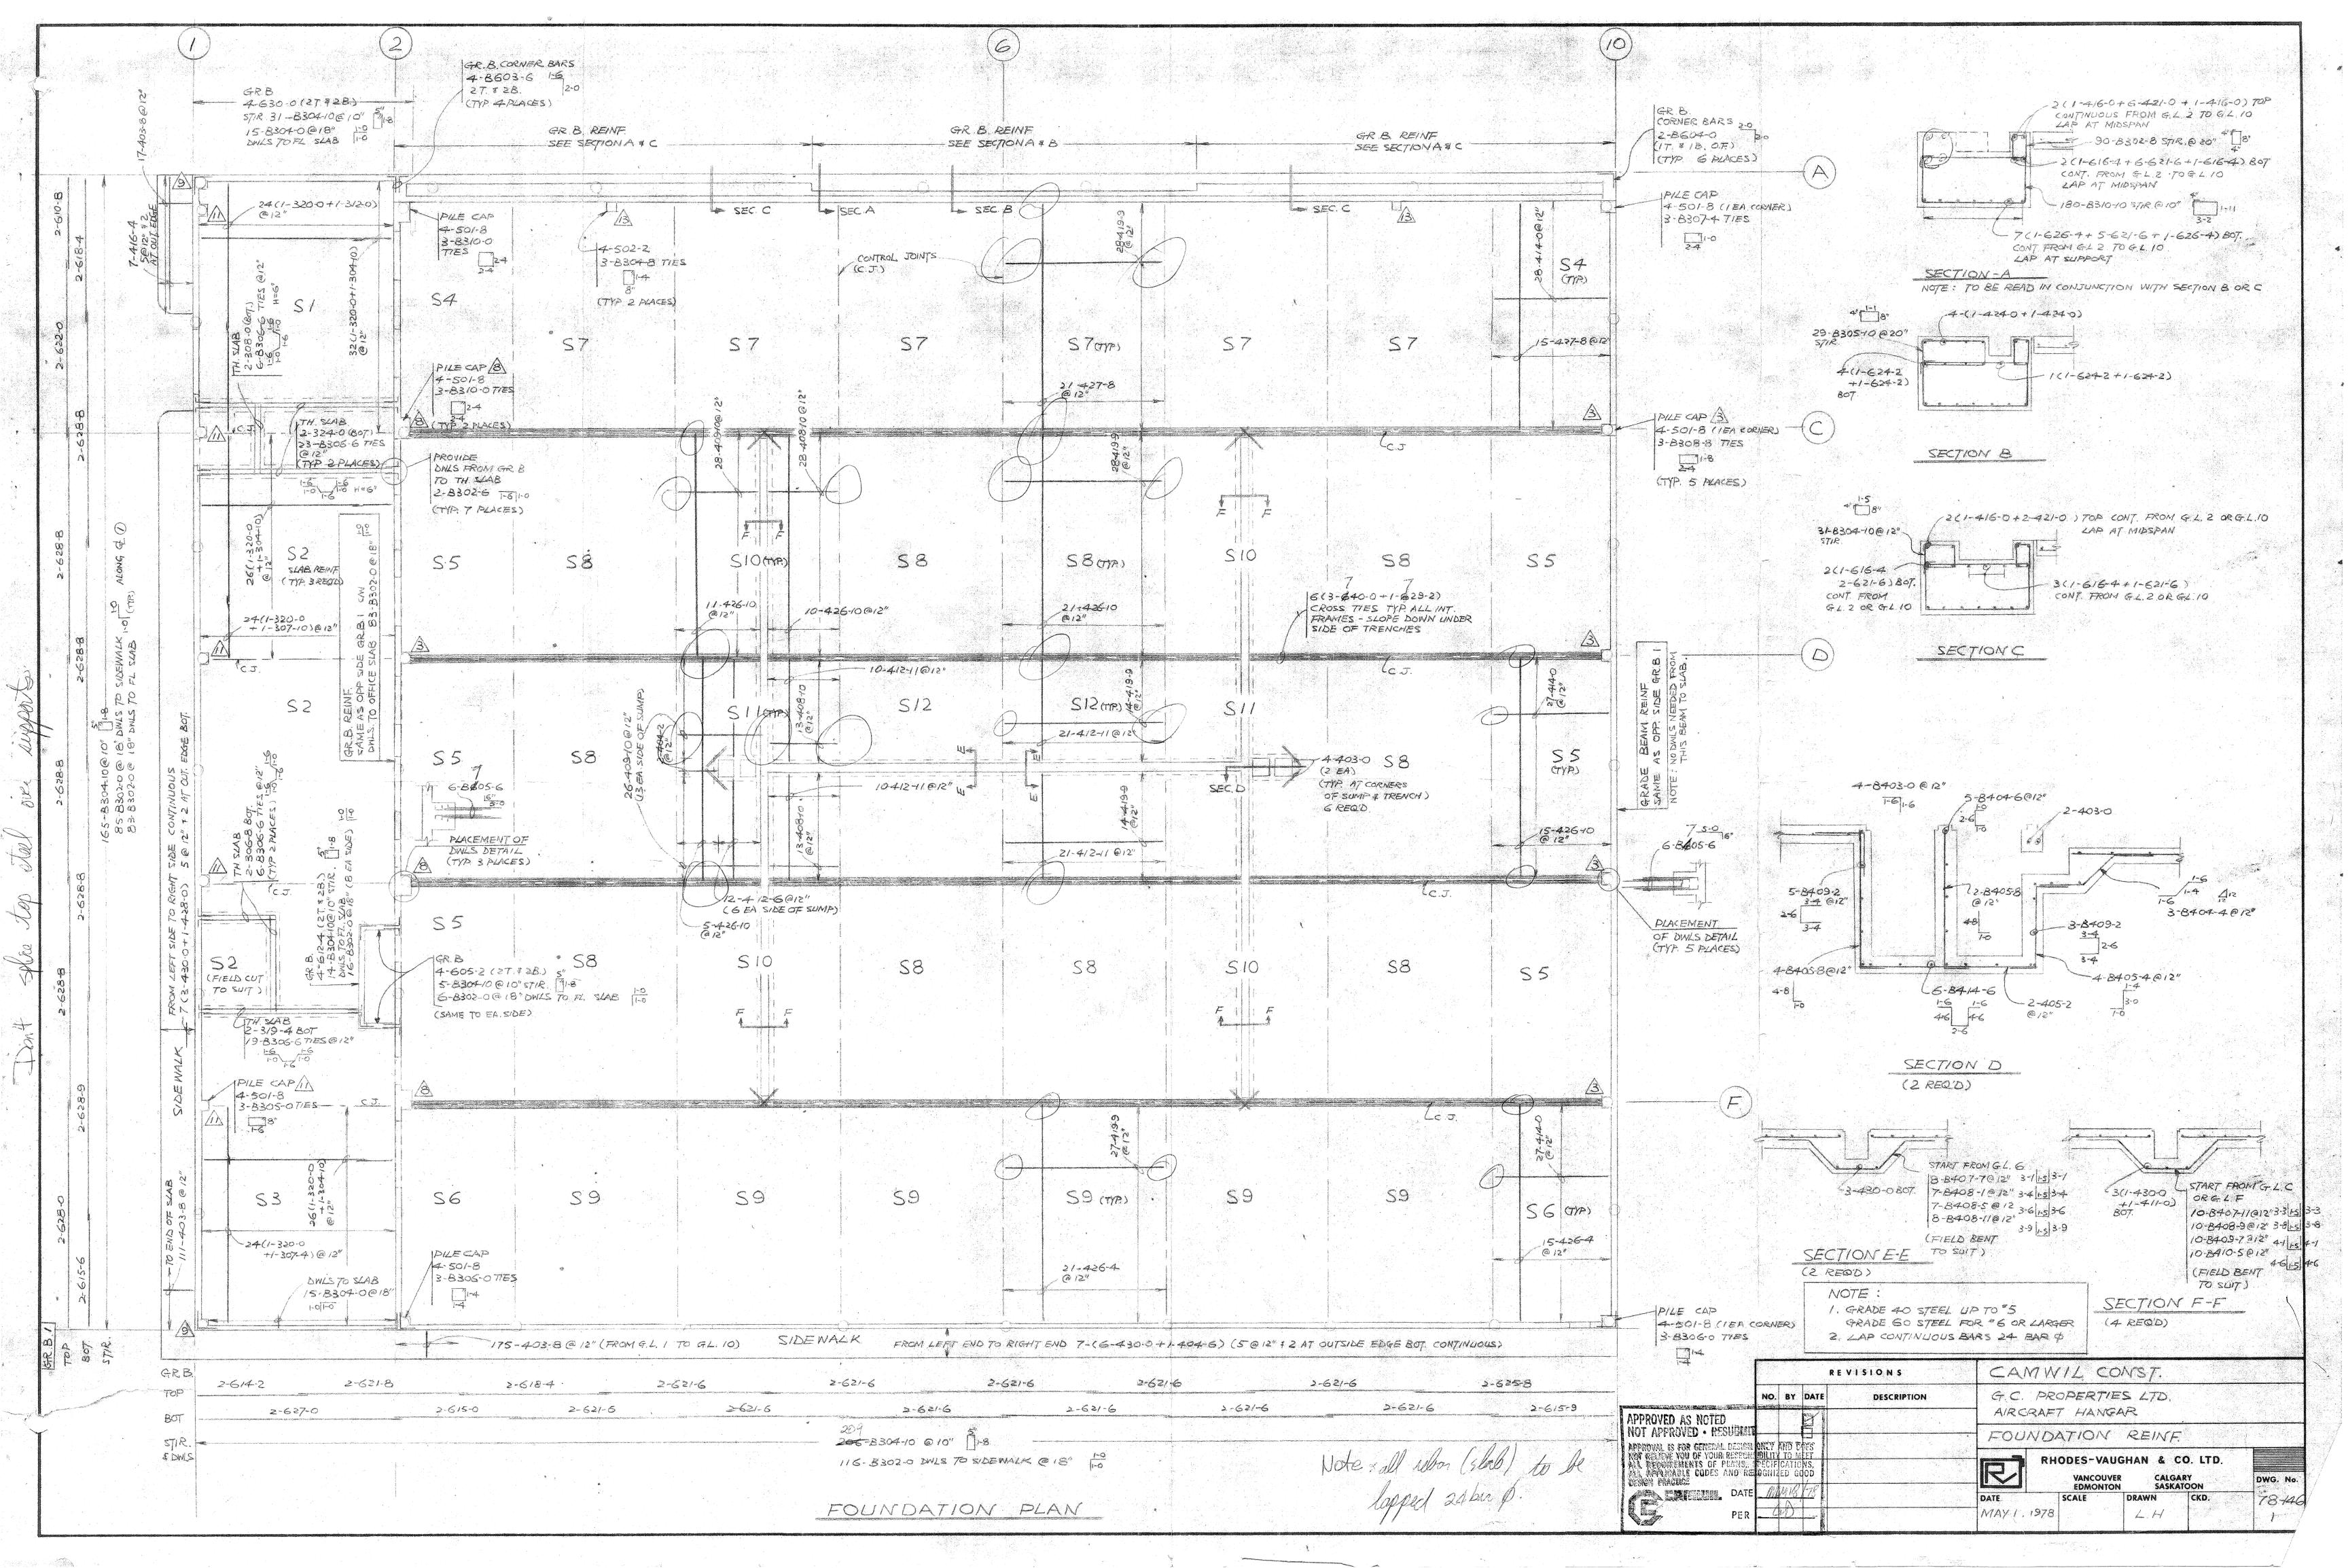

# FOUNDATION PLAN SCALE: 1:150

PILE SCHEDILLE

| PILI | E SCHEDULE: |              |             |
|------|-------------|--------------|-------------|
| [    | DESIGNATION | DIAMETER(mm) | LENGTH (mm) |
|      | Α           | 405          | 8535        |
|      | В           | 405          | 7010        |
|      | С           | 510          | 15240       |
|      | D           | 405          | 5790        |
|      | E           | 405          | 13410       |
|      | F           | 405          | 10365       |
|      | P1          | 400          | 11600       |
|      | P2          | 400          | 9800        |

NOTES: 1. THIS DRAWING REFLECTS THE BEST INFORMATION AVAILABLE GATHERED FROM CONSTRUCTION DRAWINGS AND VISUAL REVIEWS PERFORMED BY TICA CONSULTING.

2. INFORMATION ON THIS DRAWING WAS NOT VISIBLE AND THIS WAS NOT CONFIRMED ON SITE.

de dessin no. C detail on drawing no. detail sur dessin no.

PUBLIC WORKS AND GOVERNMENT **SERVICES CANADA** 

**HANGER 5** 

FOUNDATION PLAN

concu par dessine par A. BLEZY approved by approuve par T. CARTMELL Administrateur de Projets TPSGC M. DUMITRESCU AS SHOWN 412331