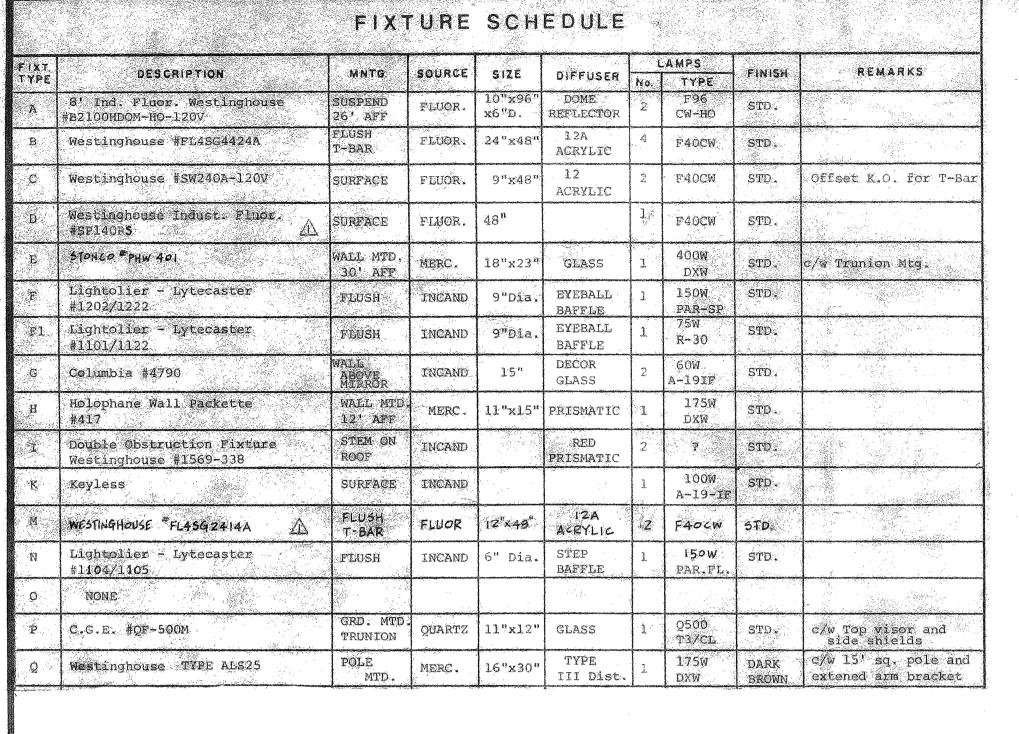

### **LEGEND**

ASBESTOS-CONTAINING FLOOR TILE

ASBESTOS-CONTAINING INTERIOR WINDOW CAULKING

ASBESTOS-CONTAINING DRYWALL JOINT COMPOUND

ASBESTOS-CONTAINING CEILING TILE

ASBESTOS-CONTAINING CEILING TILE,
DRYWALL JOINT COMPOUND AND FLOOR TILE

ASBESTOS-CONTAINING FLOOR TILE AND CEILING TILE

ASBESTOS-CONTAINING FLOOR TILE AND DRYWALL JOINT COMPOUND

ASBESTOS-CONTAINING CEILING TILE AND JOINT COMPOUND

ASBESTOS-CONTAINING FLOOR TILE AND JOINT COMPOUND

ASBESTOS-CONTAINING BLOCK WALL CAVITY FILL INSULATION

PUBLIC WORKS AND GOVERNMENT SERVICES CANADA
HAZARDOUS BUILDING MATERIALS ASSESSMENT
TRANSPORT CANADA AIRCRAFT SERVICES HANGER, BUILDING 5

TITLE

# ASBESTOS-CONTAINING BUILDING MATERIALS - FIRST FLOOR

| lo. 13137502861000 | 5.0286 .1000 | o. 13.1375 | PROJECT N |
|--------------------|--------------|------------|-----------|
|                    | 2013-11-12   | KH         | DESIGN    |
|                    | 2013-11-14   | SLC        | CADD      |
| FIGURE: 1          | 2014-03-25   | KH         | CHECK     |
| IOUIL. I           | 2014-03-25   | DD         | REVIEW    |

NTS

#### NOTES

- 1) ASBESTOS-CONTAINING DRYWALL JOINT COMPOUND MAY BE LOCATED BEHIND PRE-FABRICATED DRYWALL WALLS AND WALLPAPER AS WELL AS WITHIN CONCEALED LOCATIONS (CRAWLSPACES, WALL CAVITIES, MECHANICAL SHAFTS, ETC.).
- 2) BLOCK WALL WITH ASBESTOS-CONTAINING BLOCK WALL CAVITY FILL INSÚLATION MAY BE LOCATED BEHIND DRYWALL WALLS AS WELL AS WITHIN CONCEALED LOCATIONS (CRAWLSPACES, WALL CAVITIES, MECHANICAL SHAFTS, ETC.).