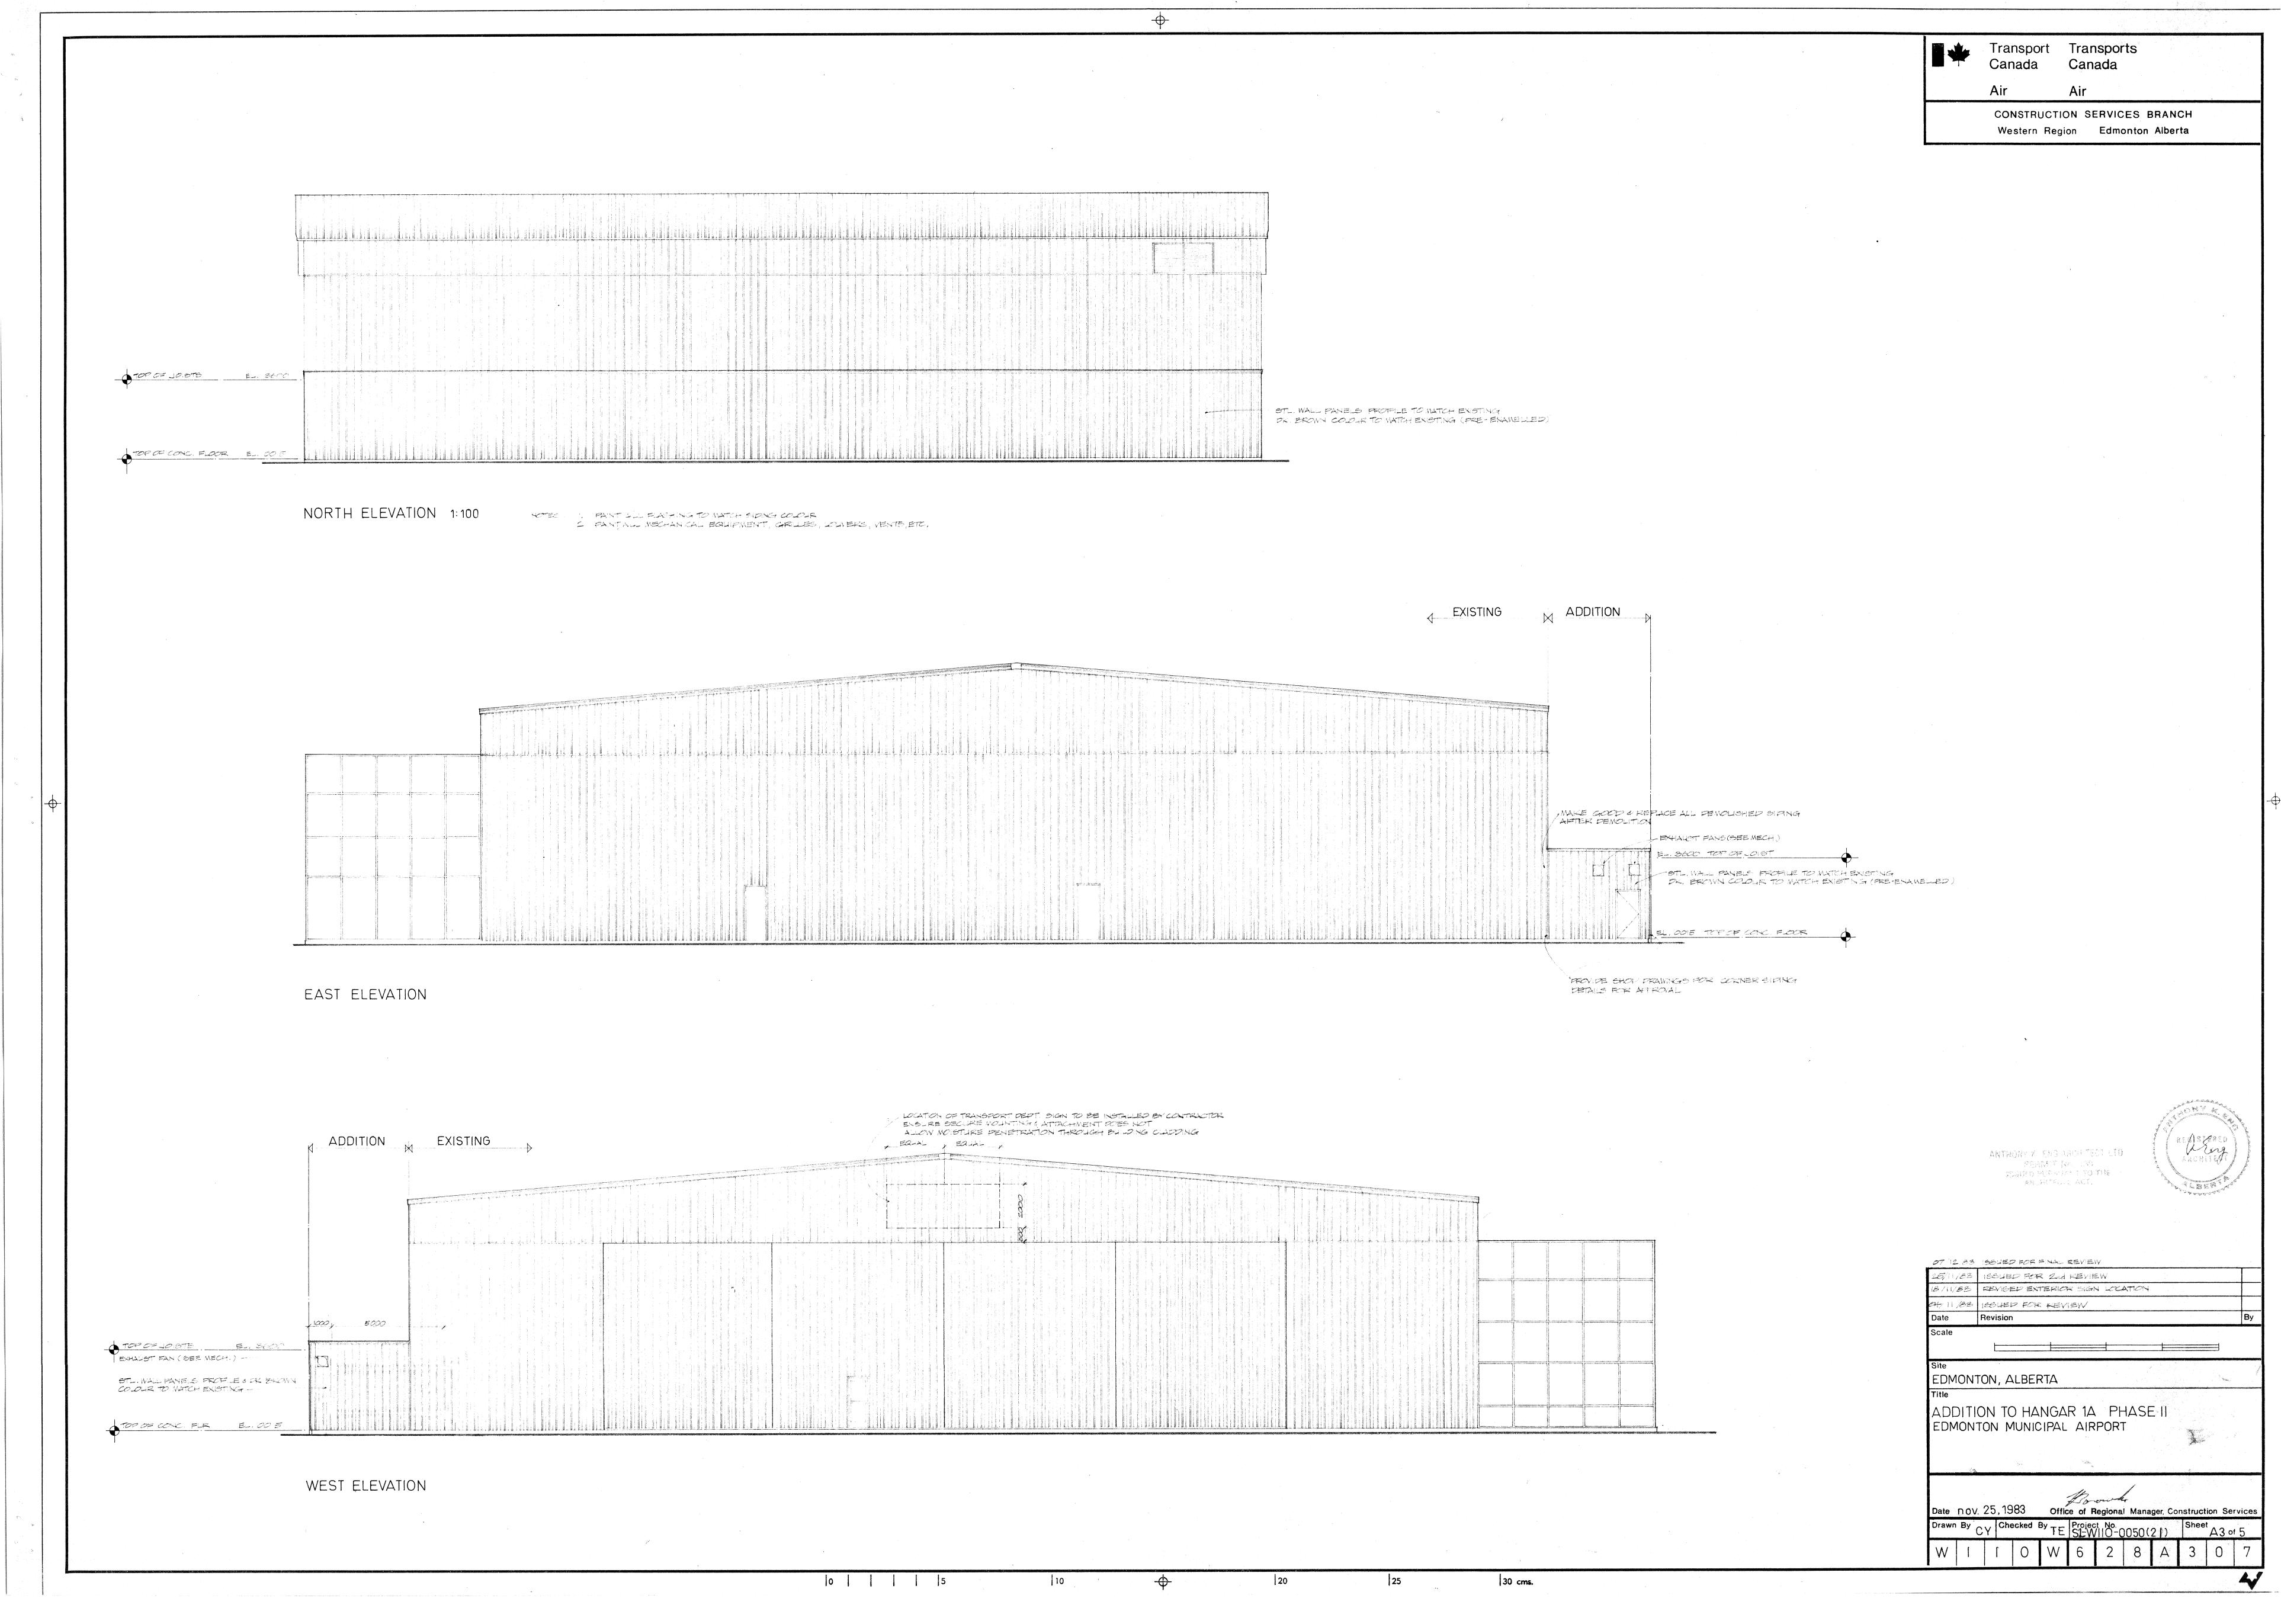

|         |              |                      |                                                                        |
|       |                                 |                       |                    |             |             |               |                                |             |                         |               |                          |         |                                 |        |         |        |              |                 |                    |            |                     |                                     |         |              |                      |                                                                        |

FINISH SCHEDULE NOTES: "HT@TOP OURFACE OF CHILING HUNG LIGHT F,XTURES TO BE 2750.













|             | Revisions                                        |
|-------------|--------------------------------------------------|
| Date Number | Description                                      |
| 0 87.6      | ISSUED FOR CONSTRUCTION                          |
|             |                                                  |
|             |                                                  |
|             |                                                  |
|             |                                                  |
|             |                                                  |
|             |                                                  |
|             | ath, and a side that the property of the side of |
| Stamp       | Stamp