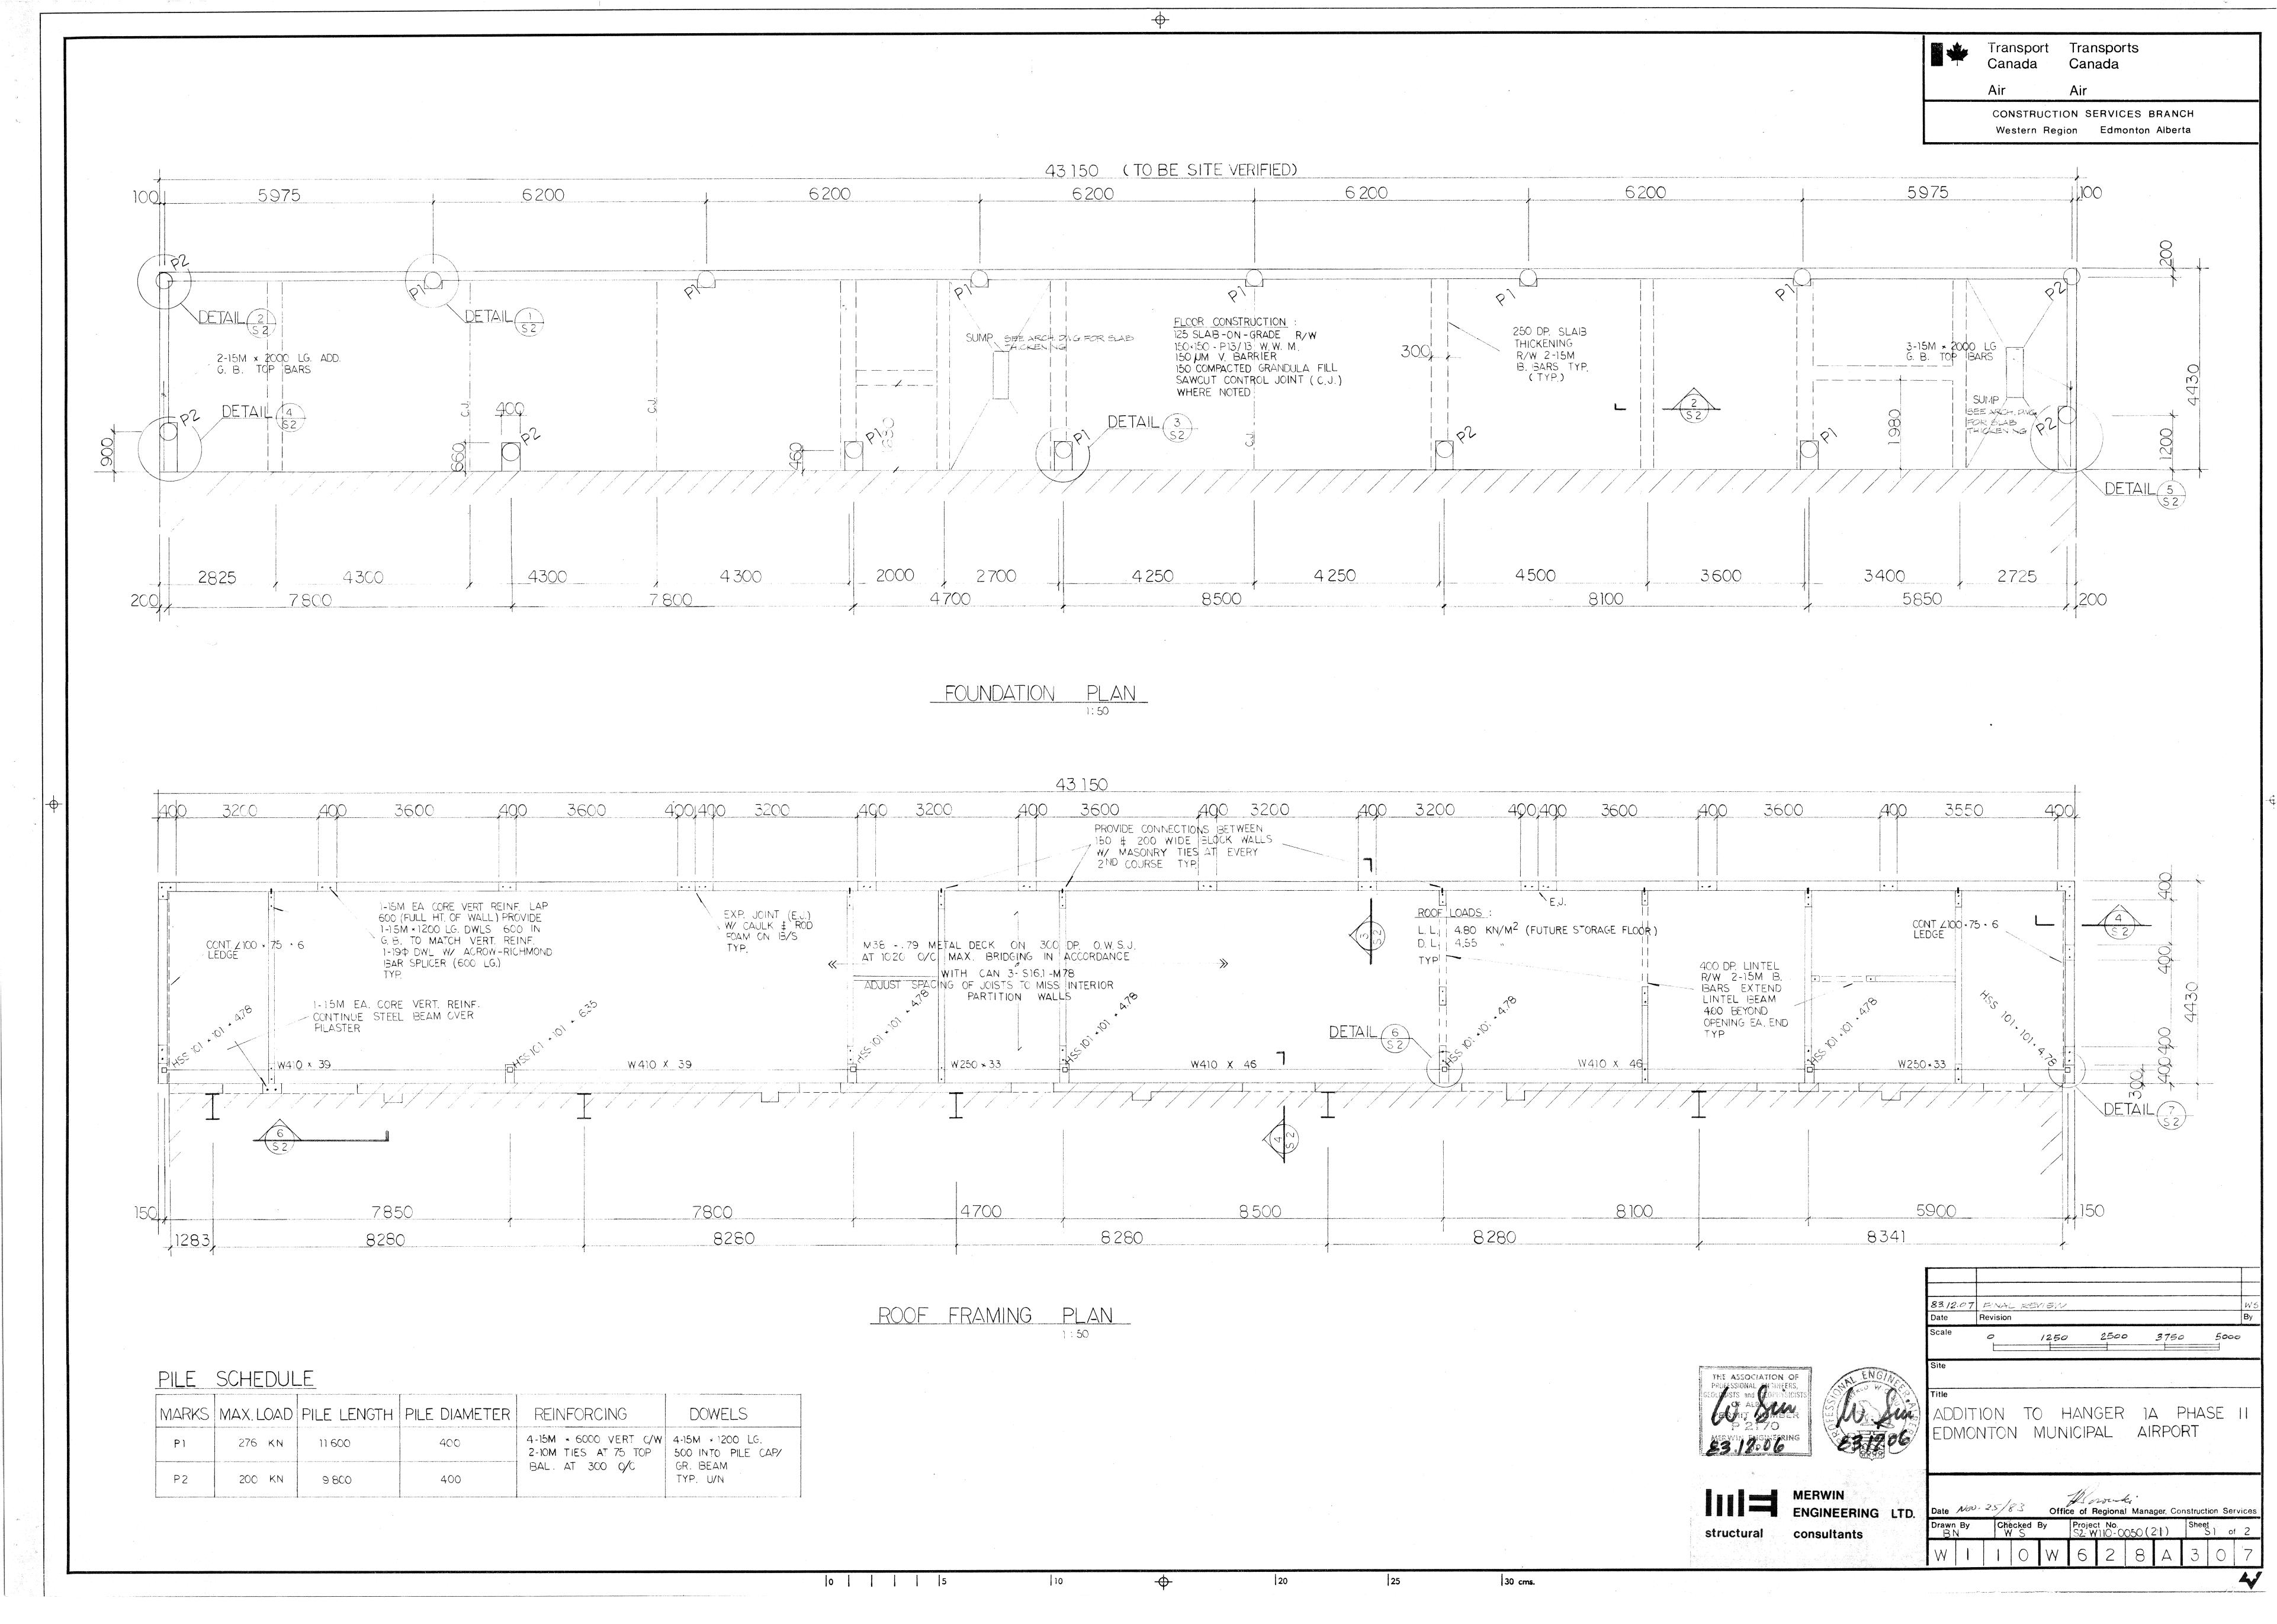

# FOUNDATION PLAN SCALE: 1:150

PILE SCHEDILLE

| PILI | E SCHEDULE: |              |             |
|------|-------------|--------------|-------------|
| [    | DESIGNATION | DIAMETER(mm) | LENGTH (mm) |
|      | Α           | 405          | 8535        |
|      | В           | 405          | 7010        |
|      | С           | 510          | 15240       |
|      | D           | 405          | 5790        |
|      | E           | 405          | 13410       |
|      | F           | 405          | 10365       |
|      | P1          | 400          | 11600       |
|      | P2          | 400          | 9800        |

NOTES: 1. THIS DRAWING REFLECTS THE BEST INFORMATION AVAILABLE GATHERED FROM CONSTRUCTION DRAWINGS AND VISUAL REVIEWS PERFORMED BY TICA CONSULTING.

2. INFORMATION ON THIS DRAWING WAS NOT VISIBLE AND THIS WAS NOT CONFIRMED ON SITE.