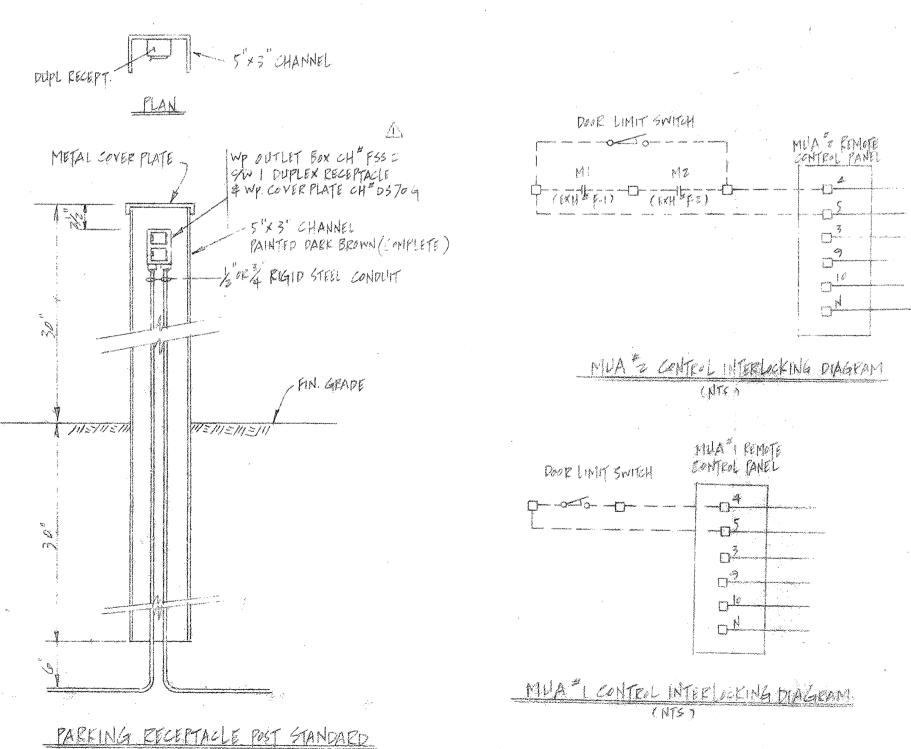

# FOUNDATION PLAN SCALE: 1:150

PILE SCHEDILLE

| PILI | E SCHEDULE: |              |             |
|------|-------------|--------------|-------------|
| [    | DESIGNATION | DIAMETER(mm) | LENGTH (mm) |
|      | Α           | 405          | 8535        |
|      | В           | 405          | 7010        |
|      | С           | 510          | 15240       |
|      | D           | 405          | 5790        |
|      | E           | 405          | 13410       |
|      | F           | 405          | 10365       |
|      | P1          | 400          | 11600       |
|      | P2          | 400          | 9800        |

NOTES: 1. THIS DRAWING REFLECTS THE BEST INFORMATION AVAILABLE GATHERED FROM CONSTRUCTION DRAWINGS AND VISUAL REVIEWS PERFORMED BY TICA CONSULTING.

2. INFORMATION ON THIS DRAWING WAS NOT VISIBLE AND THIS WAS NOT CONFIRMED ON SITE.