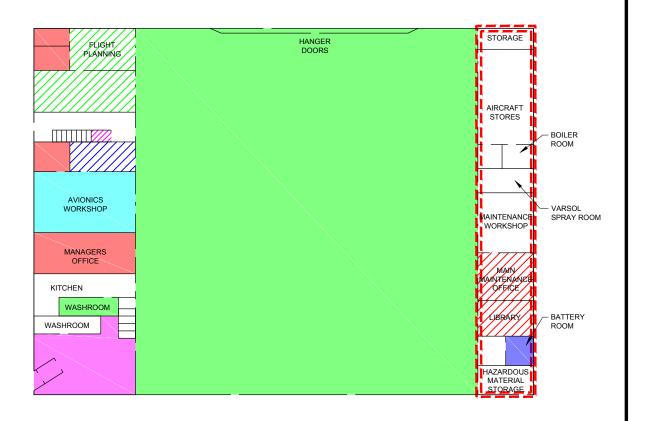

# ASBESTOS-CONTAINING BUILDING MATERIALS - FIRST FLOOR

| lo. 13137502861000 | 5.0286 .1000 | o. 13.1375 | PROJECT N |
|--------------------|--------------|------------|-----------|
|                    | 2013-11-12   | KH         | DESIGN    |
|                    | 2013-11-14   | SLC        | CADD      |
| FIGURE: 1          | 2014-03-25   | KH         | CHECK     |
| IOUIL. I           | 2014-03-25   | DD         | REVIEW    |

### **LEGEND**

ASBESTOS-CONTAINING FLOOR TILE

ASBESTOS-CONTAINING INTERIOR WINDOW CAULKING

ASBESTOS-CONTAINING DRYWALL JOINT COMPOUND

ASBESTOS-CONTAINING CEILING TILE

ASBESTOS-CONTAINING CEILING TILE,
DRYWALL JOINT COMPOUND AND FLOOR TILE

ASBESTOS-CONTAINING FLOOR TILE AND CEILING TILE

ASBESTOS-CONTAINING FLOOR TILE AND DRYWALL JOINT COMPOUND

ASBESTOS-CONTAINING CEILING TILE AND JOINT COMPOUND

ASBESTOS-CONTAINING FLOOR TILE AND JOINT COMPOUND

ASBESTOS-CONTAINING BLOCK WALL CAVITY FILL INSULATION

PUBLIC WORKS AND GOVERNMENT SERVICES CANADA
HAZARDOUS BUILDING MATERIALS ASSESSMENT
TRANSPORT CANADA AIRCRAFT SERVICES HANGER, BUILDING 5

TITLE

#### NOTES

- 1) ASBESTOS-CONTAINING DRYWALL JOINT COMPOUND MAY BE LOCATED BEHIND PRE-FABRICATED DRYWALL WALLS AND WALLPAPER AS WELL AS WITHIN CONCEALED LOCATIONS (CRAWLSPACES, WALL CAVITIES, MECHANICAL SHAFTS, ETC.).
- 2) BLOCK WALL WITH ASBESTOS-CONTAINING BLOCK WALL CAVITY FILL INSÚLATION MAY BE LOCATED BEHIND DRYWALL WALLS AS WELL AS WITHIN CONCEALED LOCATIONS (CRAWLSPACES, WALL CAVITIES, MECHANICAL SHAFTS, ETC.).