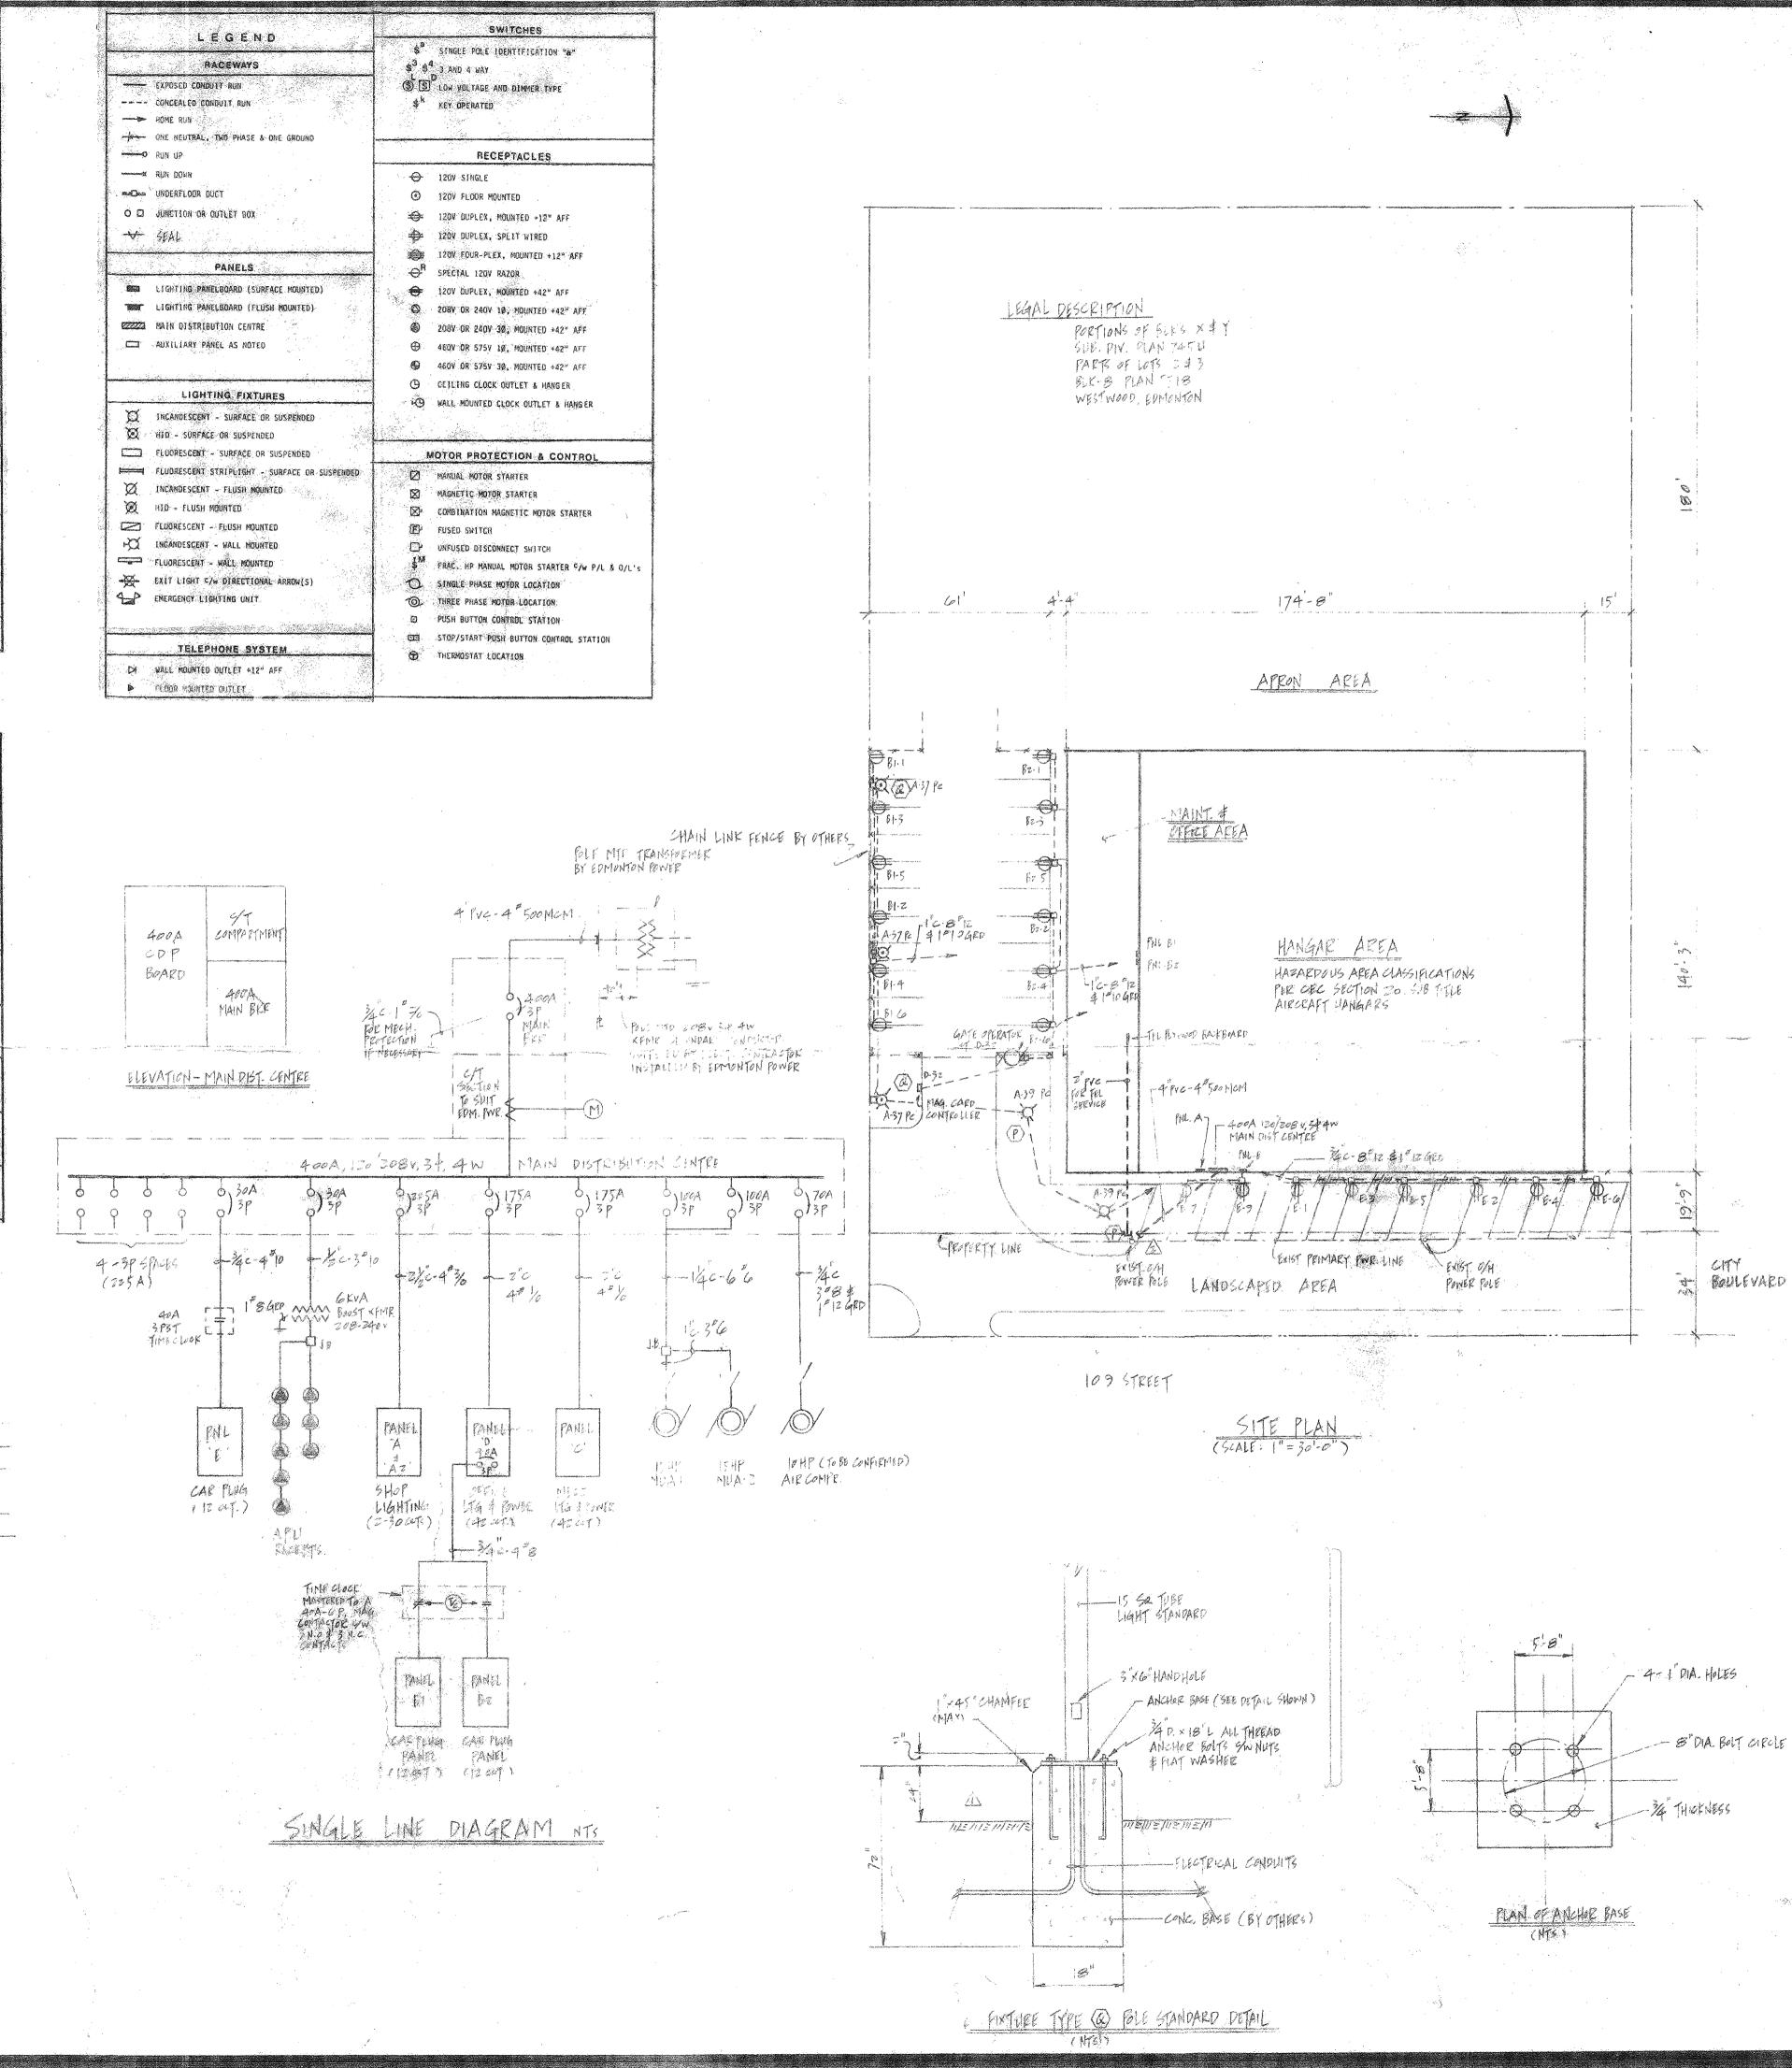

MARCH 26, 2004

titre du dessin

|              | тив             |                          |         | CAB     | aus          |              |     | ¥ |                 |                       | BRAI  | чен і                                                                                                          | BREAK                                                                                                           | ERS  |                                                                                                                                                                                                                                                                                                                                                                                                                                                                                                                                                                                                                                                                                                                                                                                                                                                                                                                                                                                                                                                                                                                                                                                                                                                                                                                                                                                                                                                                                                                                                                                                                                                                                                                                                                                                                                                                                                                                                                                                                                                                                                                               |                                                                                                                                                                                                                                                                                                                                                                                                                                                                                                                                                                                                                                                                                                                                                                                                                                                                                                                                                                                                                                                                                                                                                                                                                                                                                                                                                                                                                                                                                                                                                                                                                                                                                                                                                                                                                                                                                                                                                                                                                                                                                                                                |
|--------------|-----------------|--------------------------|---------|---------|--------------|--------------|-----|---|-----------------|-----------------------|-------|----------------------------------------------------------------------------------------------------------------|-----------------------------------------------------------------------------------------------------------------|------|-------------------------------------------------------------------------------------------------------------------------------------------------------------------------------------------------------------------------------------------------------------------------------------------------------------------------------------------------------------------------------------------------------------------------------------------------------------------------------------------------------------------------------------------------------------------------------------------------------------------------------------------------------------------------------------------------------------------------------------------------------------------------------------------------------------------------------------------------------------------------------------------------------------------------------------------------------------------------------------------------------------------------------------------------------------------------------------------------------------------------------------------------------------------------------------------------------------------------------------------------------------------------------------------------------------------------------------------------------------------------------------------------------------------------------------------------------------------------------------------------------------------------------------------------------------------------------------------------------------------------------------------------------------------------------------------------------------------------------------------------------------------------------------------------------------------------------------------------------------------------------------------------------------------------------------------------------------------------------------------------------------------------------------------------------------------------------------------------------------------------------|--------------------------------------------------------------------------------------------------------------------------------------------------------------------------------------------------------------------------------------------------------------------------------------------------------------------------------------------------------------------------------------------------------------------------------------------------------------------------------------------------------------------------------------------------------------------------------------------------------------------------------------------------------------------------------------------------------------------------------------------------------------------------------------------------------------------------------------------------------------------------------------------------------------------------------------------------------------------------------------------------------------------------------------------------------------------------------------------------------------------------------------------------------------------------------------------------------------------------------------------------------------------------------------------------------------------------------------------------------------------------------------------------------------------------------------------------------------------------------------------------------------------------------------------------------------------------------------------------------------------------------------------------------------------------------------------------------------------------------------------------------------------------------------------------------------------------------------------------------------------------------------------------------------------------------------------------------------------------------------------------------------------------------------------------------------------------------------------------------------------------------|
| DES.         | SIZE<br>(CCT)   | LOCATION                 | MNTG.   | ENT     | CAP<br>(AMP) | VOLT         | ø   | R | FEEDER          | 15A                   | 20A   | 30A                                                                                                            | 40A                                                                                                             | 50A  | ОТИЕЯ                                                                                                                                                                                                                                                                                                                                                                                                                                                                                                                                                                                                                                                                                                                                                                                                                                                                                                                                                                                                                                                                                                                                                                                                                                                                                                                                                                                                                                                                                                                                                                                                                                                                                                                                                                                                                                                                                                                                                                                                                                                                                                                         | REMARKS                                                                                                                                                                                                                                                                                                                                                                                                                                                                                                                                                                                                                                                                                                                                                                                                                                                                                                                                                                                                                                                                                                                                                                                                                                                                                                                                                                                                                                                                                                                                                                                                                                                                                                                                                                                                                                                                                                                                                                                                                                                                                                                        |
| A<br>&<br>A2 | EA.<br>at<br>30 | HANGER                   | SURFACE | Batom   | 225          | 120/<br>208  |     | 4 | 2½" C<br>4 #3/0 | <b>22</b> -1P<br>2-3P | 15-lp |                                                                                                                |                                                                                                                 |      |                                                                                                                                                                                                                                                                                                                                                                                                                                                                                                                                                                                                                                                                                                                                                                                                                                                                                                                                                                                                                                                                                                                                                                                                                                                                                                                                                                                                                                                                                                                                                                                                                                                                                                                                                                                                                                                                                                                                                                                                                                                                                                                               | PNL A to bec/w<br>double lugs.                                                                                                                                                                                                                                                                                                                                                                                                                                                                                                                                                                                                                                                                                                                                                                                                                                                                                                                                                                                                                                                                                                                                                                                                                                                                                                                                                                                                                                                                                                                                                                                                                                                                                                                                                                                                                                                                                                                                                                                                                                                                                                 |
| вľ           | 12              | WORK SHOP<br>(MAIN FUR.) | SURFACE | βa[1aH  |              | 120/<br>208  |     | 4 | 3/4"C<br>4 #8   | 6-1P                  |       | erren er | ***************************************                                                                         |      |                                                                                                                                                                                                                                                                                                                                                                                                                                                                                                                                                                                                                                                                                                                                                                                                                                                                                                                                                                                                                                                                                                                                                                                                                                                                                                                                                                                                                                                                                                                                                                                                                                                                                                                                                                                                                                                                                                                                                                                                                                                                                                                               |                                                                                                                                                                                                                                                                                                                                                                                                                                                                                                                                                                                                                                                                                                                                                                                                                                                                                                                                                                                                                                                                                                                                                                                                                                                                                                                                                                                                                                                                                                                                                                                                                                                                                                                                                                                                                                                                                                                                                                                                                                                                                                                                |
| B2           | 12              | Work Shop<br>Main Flr.   | SURFACE | Bollori | 100          | 120/<br>208  | ,   | 4 | 3/4°C<br>4 #8   | 6-1P                  |       | g manamag fi in mag ng guyang mang mang ng manamag ng manamag ng manamag ng manamag ng manamag ng manamag ng m | ,                                                                                                               |      |                                                                                                                                                                                                                                                                                                                                                                                                                                                                                                                                                                                                                                                                                                                                                                                                                                                                                                                                                                                                                                                                                                                                                                                                                                                                                                                                                                                                                                                                                                                                                                                                                                                                                                                                                                                                                                                                                                                                                                                                                                                                                                                               |                                                                                                                                                                                                                                                                                                                                                                                                                                                                                                                                                                                                                                                                                                                                                                                                                                                                                                                                                                                                                                                                                                                                                                                                                                                                                                                                                                                                                                                                                                                                                                                                                                                                                                                                                                                                                                                                                                                                                                                                                                                                                                                                |
| C            | 42              | FURNACE<br>RM.           | SURFACE | Botton  | 225          | 120/<br>_268 | į.  | 4 | 2"C<br>4 #11/0  | 13-1P                 |       | Lance 3 P                                                                                                      |                                                                                                                 | 4-3P | Space of the control | The second secon |
| D            | 42              | work shop<br>Main Flr.   |         | BUTTER  | 225          | 120/<br>208  | ' R | 4 | 2"C<br>4 #170   | 20-IP<br>2-3P         | 1-1P  | 1-3P<br>3-2P                                                                                                   | Material Response of Proposition of Manager England (Manager England (Manager England (Manager England (Manager |      |                                                                                                                                                                                                                                                                                                                                                                                                                                                                                                                                                                                                                                                                                                                                                                                                                                                                                                                                                                                                                                                                                                                                                                                                                                                                                                                                                                                                                                                                                                                                                                                                                                                                                                                                                                                                                                                                                                                                                                                                                                                                                                                               |                                                                                                                                                                                                                                                                                                                                                                                                                                                                                                                                                                                                                                                                                                                                                                                                                                                                                                                                                                                                                                                                                                                                                                                                                                                                                                                                                                                                                                                                                                                                                                                                                                                                                                                                                                                                                                                                                                                                                                                                                                                                                                                                |
| E            | 1/2             | HANGER                   | SURFACE | TOP     | 100          | 1207<br>208  |     | 4 | 3/4"C<br>4 #8   | 8-1P                  |       |                                                                                                                |                                                                                                                 |      |                                                                                                                                                                                                                                                                                                                                                                                                                                                                                                                                                                                                                                                                                                                                                                                                                                                                                                                                                                                                                                                                                                                                                                                                                                                                                                                                                                                                                                                                                                                                                                                                                                                                                                                                                                                                                                                                                                                                                                                                                                                                                                                               |                                                                                                                                                                                                                                                                                                                                                                                                                                                                                                                                                                                                                                                                                                                                                                                                                                                                                                                                                                                                                                                                                                                                                                                                                                                                                                                                                                                                                                                                                                                                                                                                                                                                                                                                                                                                                                                                                                                                                                                                                                                                                                                                |
|              |                 |                          |         |         |              |              |     |   |                 |                       |       | V.                                                                                                             |                                                                                                                 |      |                                                                                                                                                                                                                                                                                                                                                                                                                                                                                                                                                                                                                                                                                                                                                                                                                                                                                                                                                                                                                                                                                                                                                                                                                                                                                                                                                                                                                                                                                                                                                                                                                                                                                                                                                                                                                                                                                                                                                                                                                                                                                                                               |                                                                                                                                                                                                                                                                                                                                                                                                                                                                                                                                                                                                                                                                                                                                                                                                                                                                                                                                                                                                                                                                                                                                                                                                                                                                                                                                                                                                                                                                                                                                                                                                                                                                                                                                                                                                                                                                                                                                                                                                                                                                                                                                |

(NTS)

This drawing, and all information contained herein, remains the property of Carnwil. All rights are expressly reserved and it may not be reproduced in whole or in part without Camwil's consent.

> **ELECTRO-MECHANICAL** DESIGN LTD.