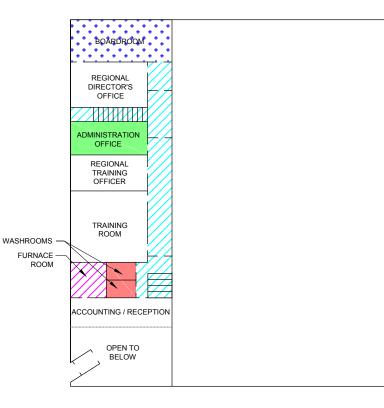

# ASBESTOS-CONTAINING BUILDING MATERIALS - SECOND FLOOR

| PROJECT N | lo. 13.137 | 5.0286 .1000 | FILE No. |
|-----------|------------|--------------|----------|
| DESIGN    | KH         | 2013-11-12   | SCALE    |
| CADD      | SLC        | 2013-11-14   |          |
| CHECK     | KH         | 2014-03-25   | F        |
| REVIEW    | DD         | 2014-03-25   |          |

## **LEGEND**

ASBESTOS-CONTAINING DRYWALL JOINT COMPOUND

ASBESTOS-CONTAINING CEILING TILE

ASBESTOS-CONTAINING CEILING TILE, DRYWALL JOINT COMPOUND AND INTERIOR WINDOW CAULKING

ASBESTOS-CONTAINING SINK UNDERCOAT

## NOTES

- ASBESTOS-CONTAINING DRYWALL JOINT COMPOUND MAY BE LOCATED BEHIND PRE-FABRICATED DRYWALL WALLS AND WALLPAPER AS WELL AS WITHIN CONCEALED LOCATIONS (CRAWLSPACES, WALL CAVITIES, MECHANICAL SHAFTS, ETC.).
- BLOCK WALL WITH ASBESTOS-CONTAINING BLOCK WALL CAVITY FILL INSULATION MAY BE LOCATED BEHIND DRYWALL WALLS AS WELL AS WITHIN CONCEALED LOCATIONS (CRAWLSPACES, WALL CAVITIES, MECHANICAL SHAFTS, ETC.).