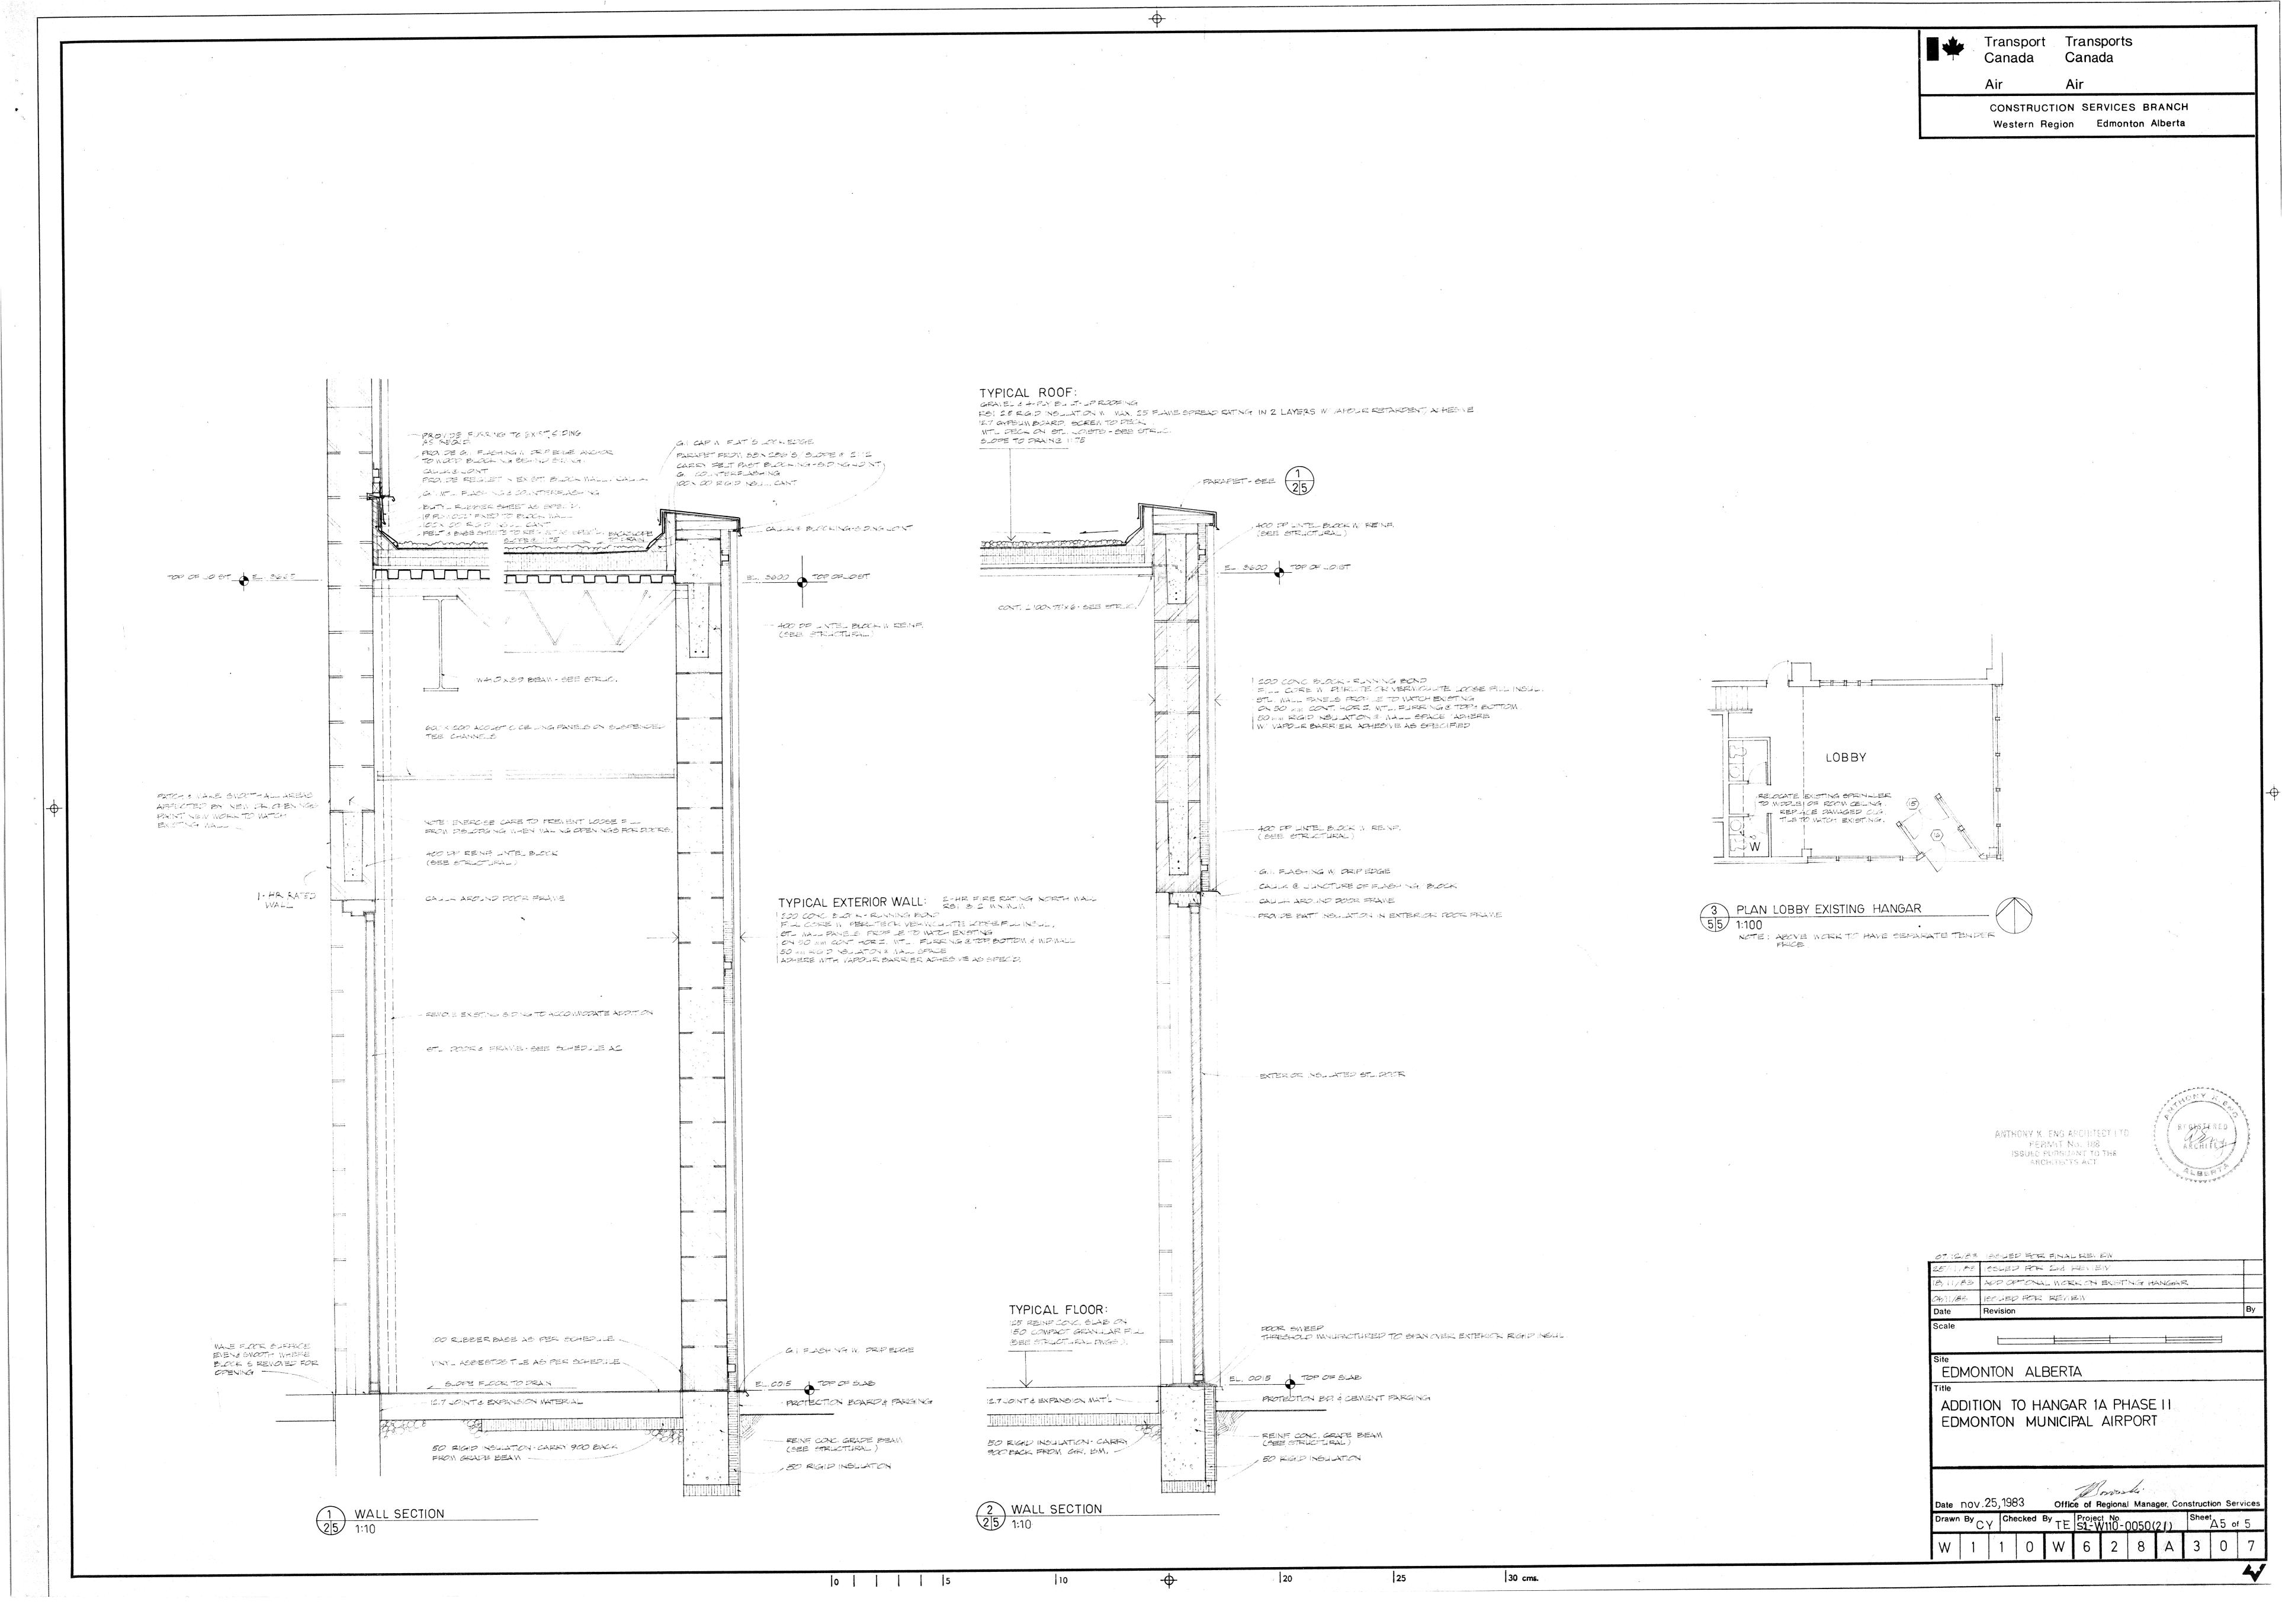

|         |              |                      |                                                                        |
|       |                                 |                       |                    |             |             |               |                                |             |                         |               |                          |         |                                 |        |         |        |              |                 |                    |            |                     |                                     |         |              |                      |                                                                        |

FINISH SCHEDULE NOTES: "HT@TOP OURFACE OF CHILING HUNG LIGHT F,XTURES TO BE 2750.













|             | Revisions                                        |
|-------------|--------------------------------------------------|
| Date Number | Description                                      |
| 0 87.6      | ISSUED FOR CONSTRUCTION                          |
|             |                                                  |
|             |                                                  |
|             |                                                  |
|             |                                                  |
|             |                                                  |
|             |                                                  |
|             | ath, and a side that the property of the side of |
| Stamp       | Stamp