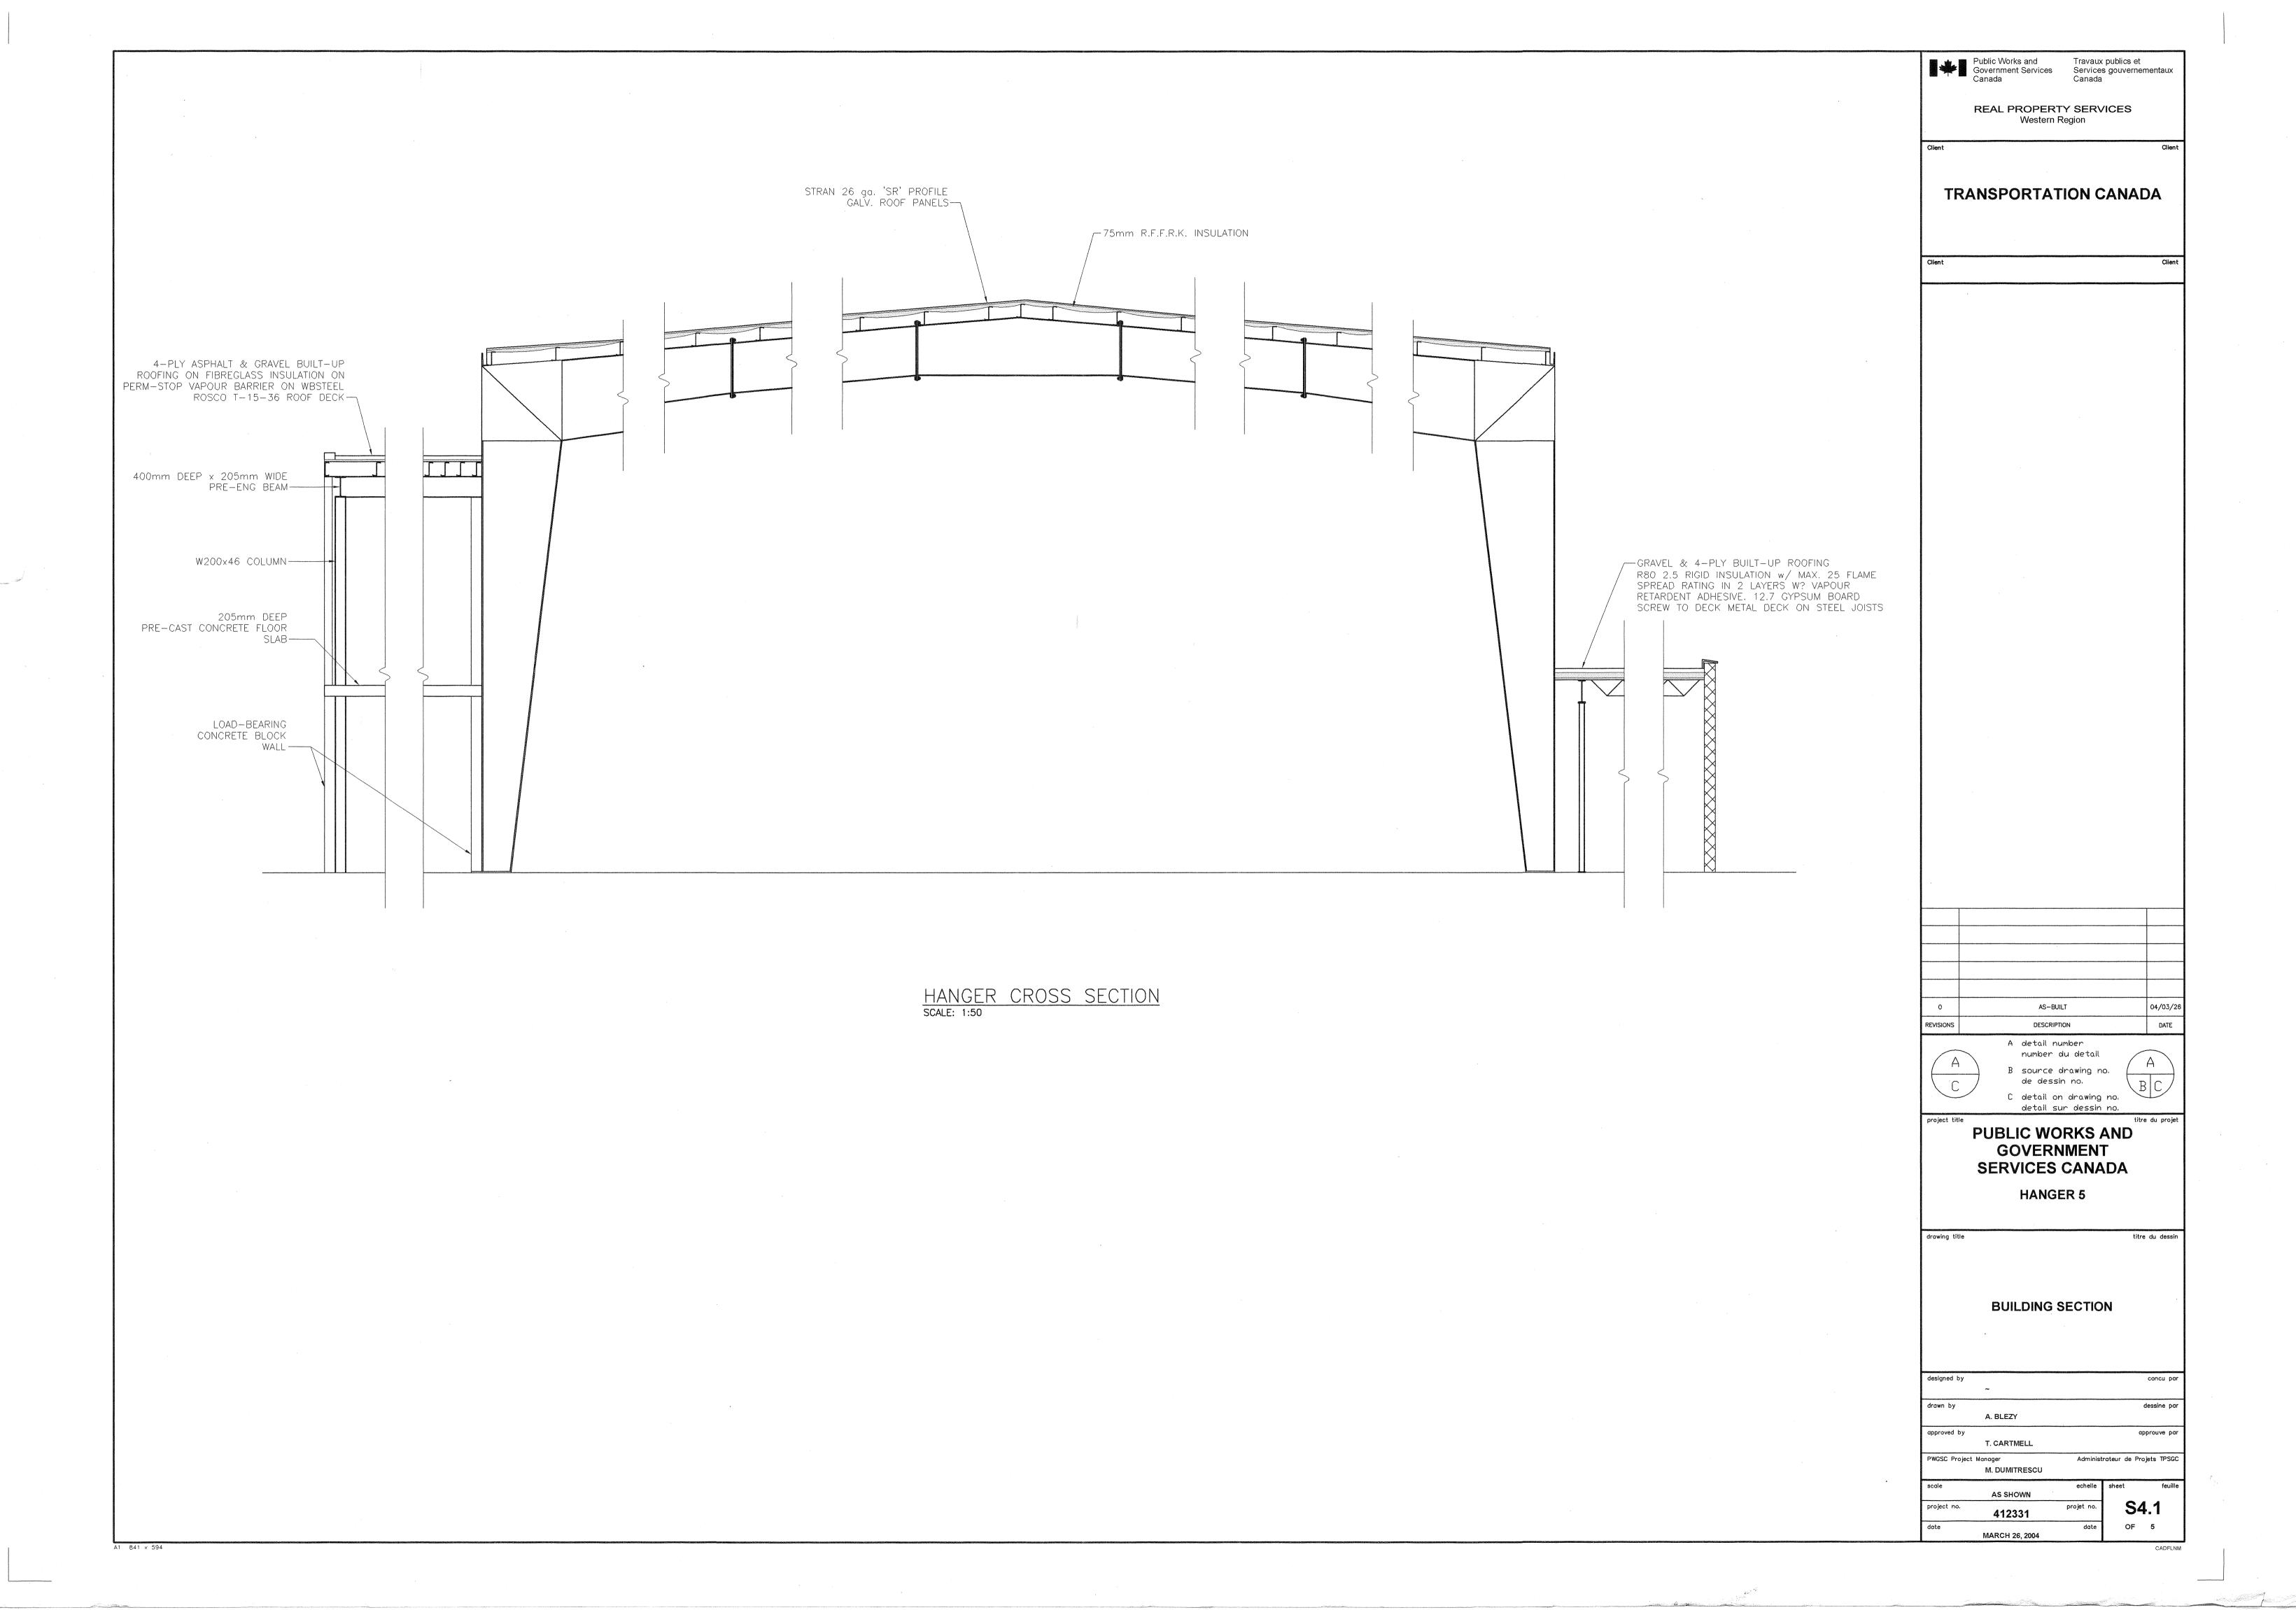

Public Works and Travaux publics et Services gouvernementaux Canada

REAL PROPERTY SERVICES
Western Region

TRANSPORTATION CANADA

AS-BUILT 04/03/26 DESCRIPTION A detail number

number du detail B source drawing no.

de dessin no. C detail on drawing no. detail sur dessin no.

PUBLIC WORKS AND GOVERNMENT **SERVICES CANADA** 

**HANGER 5** 

FOUNDATION PLAN

concu par dessine par A. BLEZY approved by approuve par T. CARTMELL Administrateur de Projets TPSGC M. DUMITRESCU AS SHOWN 412331

MARCH 26, 2004

titre du dessin

|              | тив             |                          |         | CAB     | aus          |              |     | ¥ |                 |                       | BRAI  | чен і                                                                                                          | BREAK                                                                                                           | ERS  |                                                                                                                                                                                                                                                                                                                                                                                                                                                                                                                                                                                                                                                                                                                                                                                                                                                                                                                                                                                                                                                                                                                                                                                                                                                                                                                                                                                                                                                                                                                                                                                                                                                                                                                                                                                                                                                                                                                                                                                                                                                                                                                               |                                                                                                                                                                                                                                                                                                                                                                                                                                                                                                                                                                                                                                                                                                                                                                                                                                                                                                                                                                                                                                                                                                                                                                                                                                                                                                                                                                                                                                                                                                                                                                                                                                                                                                                                                                                                                                                                                                                                                                                                                                                                                                                                |
|--------------|-----------------|--------------------------|---------|---------|--------------|--------------|-----|---|-----------------|-----------------------|-------|----------------------------------------------------------------------------------------------------------------|-----------------------------------------------------------------------------------------------------------------|------|-------------------------------------------------------------------------------------------------------------------------------------------------------------------------------------------------------------------------------------------------------------------------------------------------------------------------------------------------------------------------------------------------------------------------------------------------------------------------------------------------------------------------------------------------------------------------------------------------------------------------------------------------------------------------------------------------------------------------------------------------------------------------------------------------------------------------------------------------------------------------------------------------------------------------------------------------------------------------------------------------------------------------------------------------------------------------------------------------------------------------------------------------------------------------------------------------------------------------------------------------------------------------------------------------------------------------------------------------------------------------------------------------------------------------------------------------------------------------------------------------------------------------------------------------------------------------------------------------------------------------------------------------------------------------------------------------------------------------------------------------------------------------------------------------------------------------------------------------------------------------------------------------------------------------------------------------------------------------------------------------------------------------------------------------------------------------------------------------------------------------------|--------------------------------------------------------------------------------------------------------------------------------------------------------------------------------------------------------------------------------------------------------------------------------------------------------------------------------------------------------------------------------------------------------------------------------------------------------------------------------------------------------------------------------------------------------------------------------------------------------------------------------------------------------------------------------------------------------------------------------------------------------------------------------------------------------------------------------------------------------------------------------------------------------------------------------------------------------------------------------------------------------------------------------------------------------------------------------------------------------------------------------------------------------------------------------------------------------------------------------------------------------------------------------------------------------------------------------------------------------------------------------------------------------------------------------------------------------------------------------------------------------------------------------------------------------------------------------------------------------------------------------------------------------------------------------------------------------------------------------------------------------------------------------------------------------------------------------------------------------------------------------------------------------------------------------------------------------------------------------------------------------------------------------------------------------------------------------------------------------------------------------|
| DES.         | SIZE<br>(CCT)   | LOCATION                 | MNTG.   | ENT     | CAP<br>(AMP) | VOLT         | ø   | R | FEEDER          | 15A                   | 20A   | 30A                                                                                                            | 40A                                                                                                             | 50A  | ОТИЕЯ                                                                                                                                                                                                                                                                                                                                                                                                                                                                                                                                                                                                                                                                                                                                                                                                                                                                                                                                                                                                                                                                                                                                                                                                                                                                                                                                                                                                                                                                                                                                                                                                                                                                                                                                                                                                                                                                                                                                                                                                                                                                                                                         | REMARKS                                                                                                                                                                                                                                                                                                                                                                                                                                                                                                                                                                                                                                                                                                                                                                                                                                                                                                                                                                                                                                                                                                                                                                                                                                                                                                                                                                                                                                                                                                                                                                                                                                                                                                                                                                                                                                                                                                                                                                                                                                                                                                                        |
| A<br>&<br>A2 | EA.<br>at<br>30 | HANGER                   | SURFACE | Batom   | 225          | 120/<br>208  |     | 4 | 2½" C<br>4 #3/0 | <b>22</b> -1P<br>2-3P | 15-lp |                                                                                                                |                                                                                                                 |      |                                                                                                                                                                                                                                                                                                                                                                                                                                                                                                                                                                                                                                                                                                                                                                                                                                                                                                                                                                                                                                                                                                                                                                                                                                                                                                                                                                                                                                                                                                                                                                                                                                                                                                                                                                                                                                                                                                                                                                                                                                                                                                                               | PNL A to bec/w<br>double lugs.                                                                                                                                                                                                                                                                                                                                                                                                                                                                                                                                                                                                                                                                                                                                                                                                                                                                                                                                                                                                                                                                                                                                                                                                                                                                                                                                                                                                                                                                                                                                                                                                                                                                                                                                                                                                                                                                                                                                                                                                                                                                                                 |
| вľ           | 12              | WORK SHOP<br>(MAIN FUR.) | SURFACE | βa[1aH  |              | 120/<br>208  |     | 4 | 3/4"C<br>4 #8   | 6-1P                  |       | erren er | ***************************************                                                                         |      |                                                                                                                                                                                                                                                                                                                                                                                                                                                                                                                                                                                                                                                                                                                                                                                                                                                                                                                                                                                                                                                                                                                                                                                                                                                                                                                                                                                                                                                                                                                                                                                                                                                                                                                                                                                                                                                                                                                                                                                                                                                                                                                               |                                                                                                                                                                                                                                                                                                                                                                                                                                                                                                                                                                                                                                                                                                                                                                                                                                                                                                                                                                                                                                                                                                                                                                                                                                                                                                                                                                                                                                                                                                                                                                                                                                                                                                                                                                                                                                                                                                                                                                                                                                                                                                                                |
| B2           | 12              | Work Shop<br>Main Flr.   | SURFACE | Bollori | 100          | 120/<br>208  | ,   | 4 | 3/4°C<br>4 #8   | 6-1P                  |       | g manamag fi in mag ng guyang mang mang ng manamag ng manamag ng manamag ng manamag ng manamag ng manamag ng m | ,                                                                                                               |      |                                                                                                                                                                                                                                                                                                                                                                                                                                                                                                                                                                                                                                                                                                                                                                                                                                                                                                                                                                                                                                                                                                                                                                                                                                                                                                                                                                                                                                                                                                                                                                                                                                                                                                                                                                                                                                                                                                                                                                                                                                                                                                                               |                                                                                                                                                                                                                                                                                                                                                                                                                                                                                                                                                                                                                                                                                                                                                                                                                                                                                                                                                                                                                                                                                                                                                                                                                                                                                                                                                                                                                                                                                                                                                                                                                                                                                                                                                                                                                                                                                                                                                                                                                                                                                                                                |
| C            | 42              | FURNACE<br>RM.           | SURFACE | Botton  | 225          | 120/<br>_268 | į.  | 4 | 2"C<br>4 #11/0  | 13-1P                 |       | Lance 3 P                                                                                                      |                                                                                                                 | 4-3P | Space of the control | The second secon |
| D            | 42              | work shop<br>Main Flr.   |         | BUTTER  | 225          | 120/<br>208  | ' R | 4 | 2"C<br>4 #170   | 20-IP<br>2-3P         | 1-1P  | 1-3P<br>3-2P                                                                                                   | Material Response of Proposition of Manager England (Manager England (Manager England (Manager England (Manager |      |                                                                                                                                                                                                                                                                                                                                                                                                                                                                                                                                                                                                                                                                                                                                                                                                                                                                                                                                                                                                                                                                                                                                                                                                                                                                                                                                                                                                                                                                                                                                                                                                                                                                                                                                                                                                                                                                                                                                                                                                                                                                                                                               |                                                                                                                                                                                                                                                                                                                                                                                                                                                                                                                                                                                                                                                                                                                                                                                                                                                                                                                                                                                                                                                                                                                                                                                                                                                                                                                                                                                                                                                                                                                                                                                                                                                                                                                                                                                                                                                                                                                                                                                                                                                                                                                                |
| E            | 1/2             | HANGER                   | SURFACE | TOP     | 100          | 1207<br>208  |     | 4 | 3/4"C<br>4 #8   | 8-1P                  |       |                                                                                                                |                                                                                                                 |      |                                                                                                                                                                                                                                                                                                                                                                                                                                                                                                                                                                                                                                                                                                                                                                                                                                                                                                                                                                                                                                                                                                                                                                                                                                                                                                                                                                                                                                                                                                                                                                                                                                                                                                                                                                                                                                                                                                                                                                                                                                                                                                                               |                                                                                                                                                                                                                                                                                                                                                                                                                                                                                                                                                                                                                                                                                                                                                                                                                                                                                                                                                                                                                                                                                                                                                                                                                                                                                                                                                                                                                                                                                                                                                                                                                                                                                                                                                                                                                                                                                                                                                                                                                                                                                                                                |
|              |                 |                          |         |         |              |              |     |   |                 |                       |       | V.                                                                                                             |                                                                                                                 |      |                                                                                                                                                                                                                                                                                                                                                                                                                                                                                                                                                                                                                                                                                                                                                                                                                                                                                                                                                                                                                                                                                                                                                                                                                                                                                                                                                                                                                                                                                                                                                                                                                                                                                                                                                                                                                                                                                                                                                                                                                                                                                                                               |                                                                                                                                                                                                                                                                                                                                                                                                                                                                                                                                                                                                                                                                                                                                                                                                                                                                                                                                                                                                                                                                                                                                                                                                                                                                                                                                                                                                                                                                                                                                                                                                                                                                                                                                                                                                                                                                                                                                                                                                                                                                                                                                |