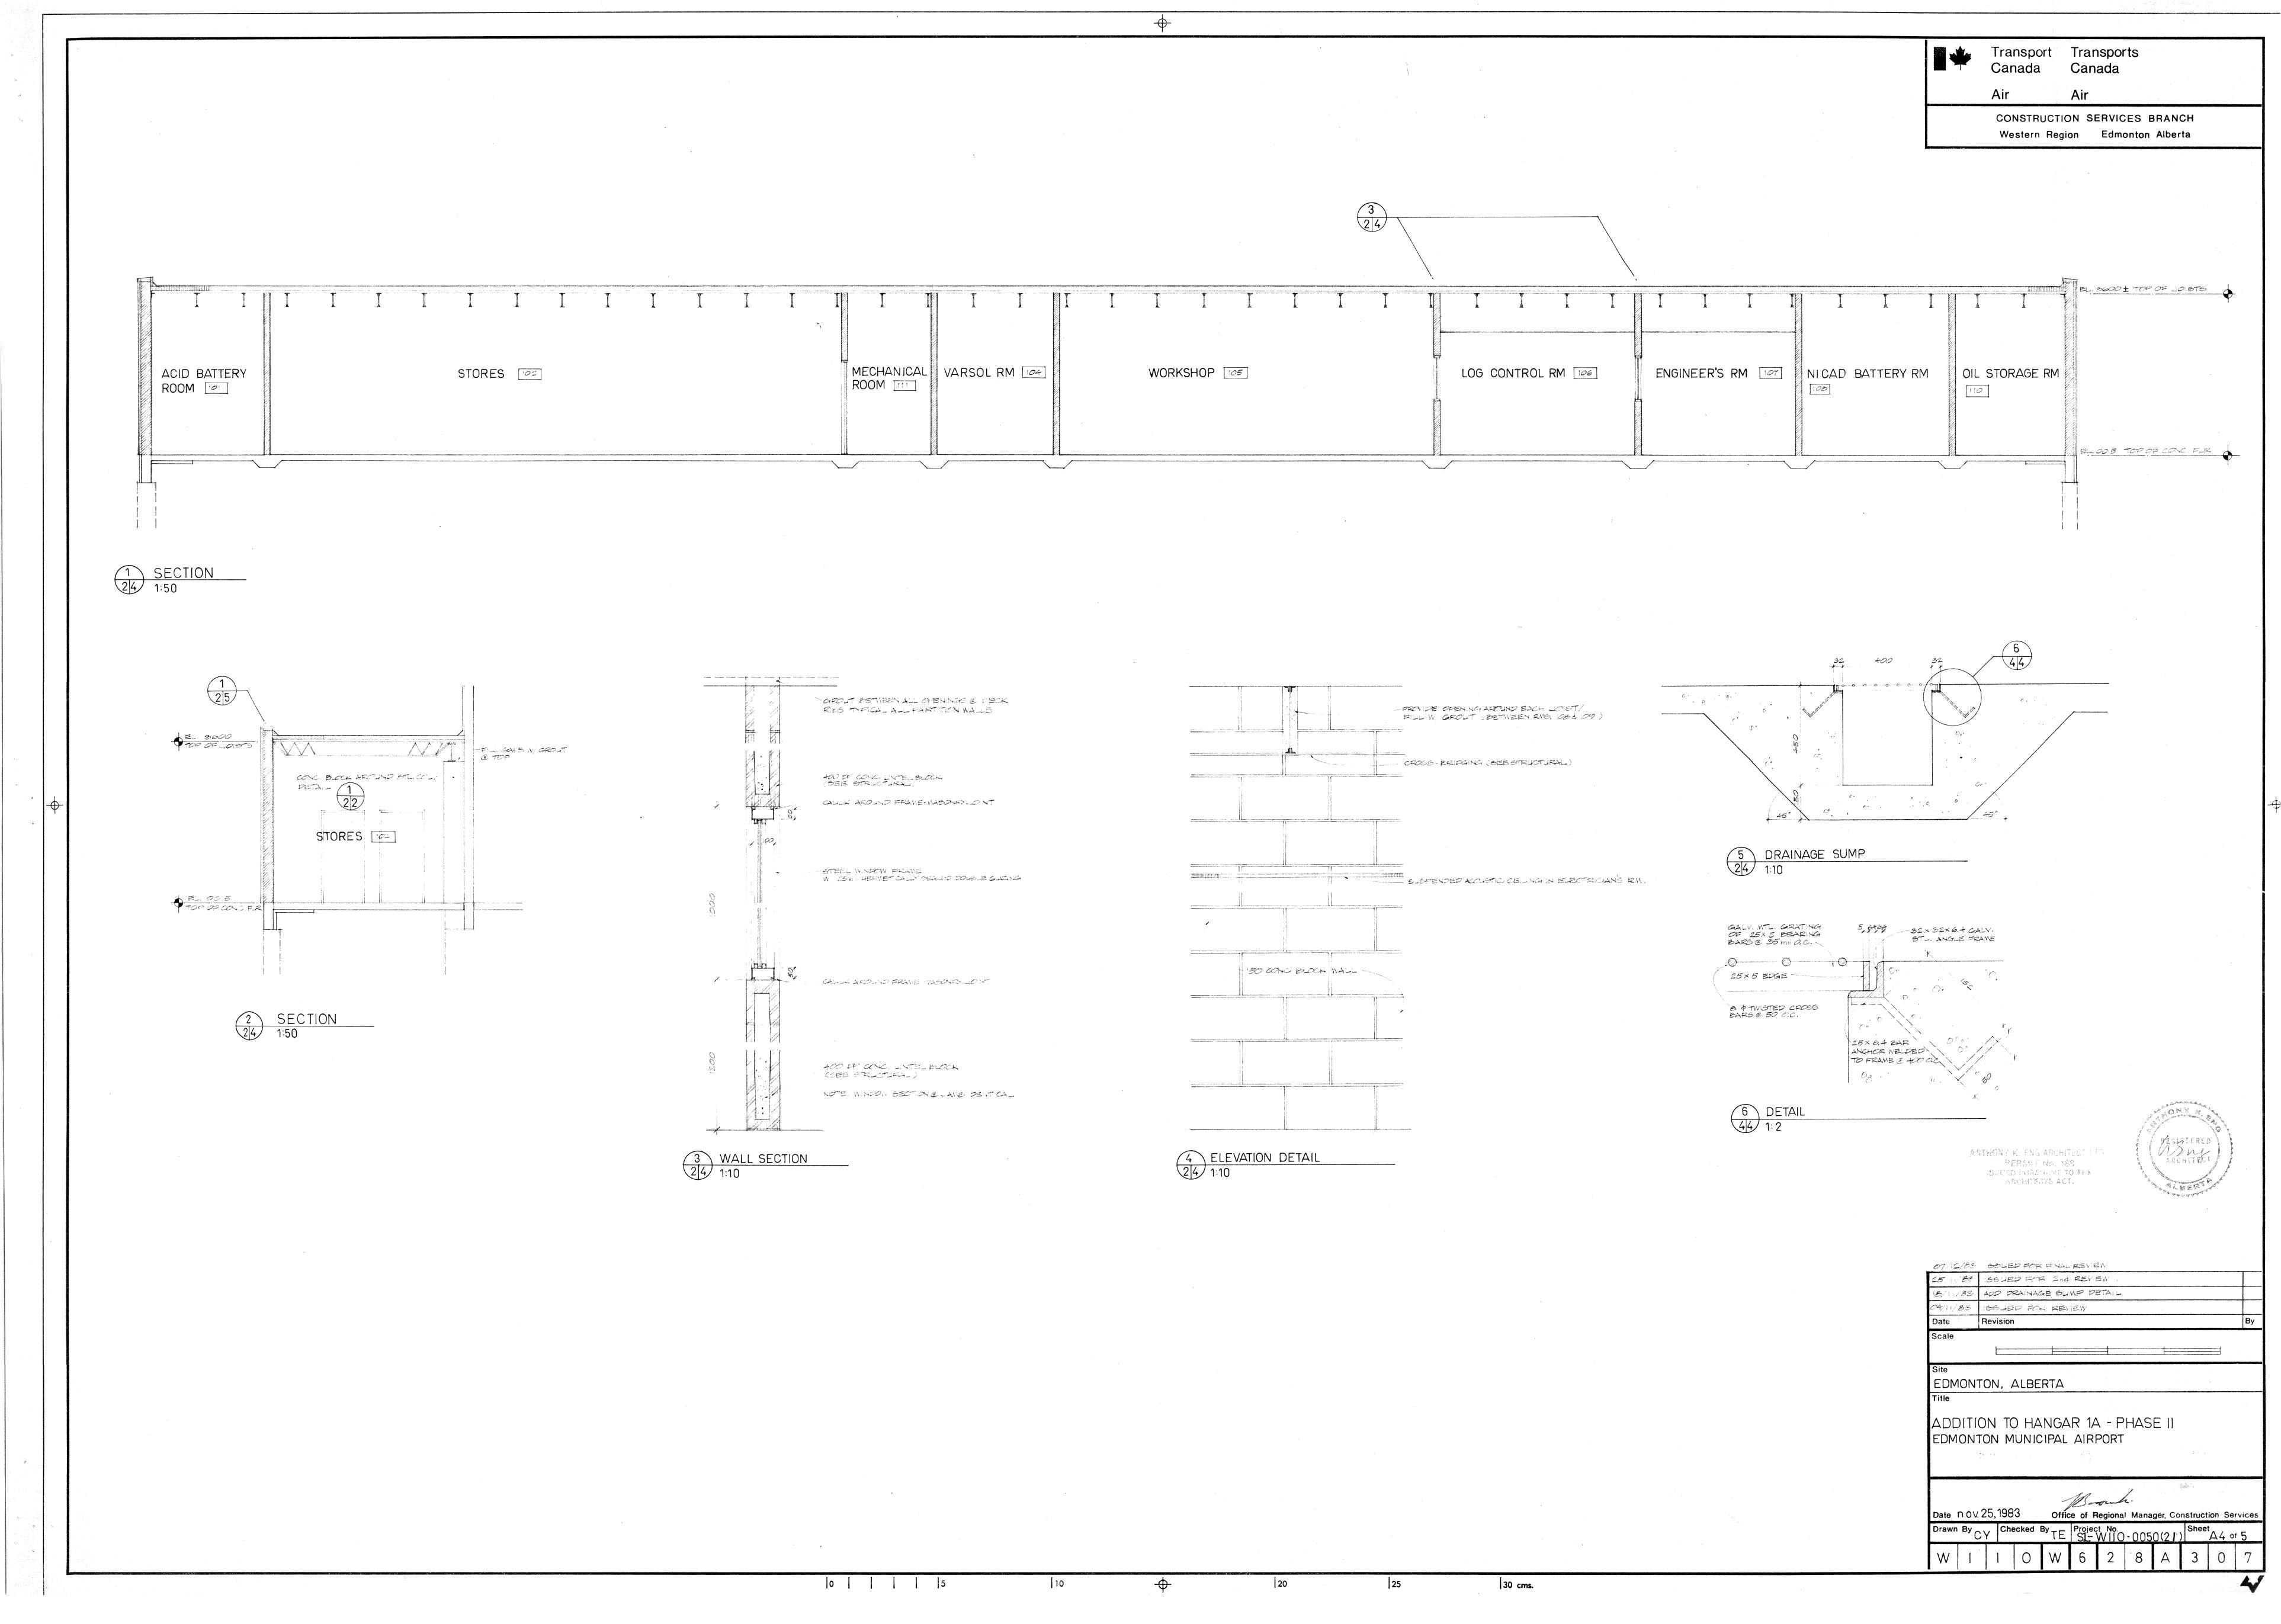

|         |              |                      |                                                                        |
|       |                                 |                       |                    |             |             |               |                                |             |                         |               |                          |         |                                 |        |         |        |              |                 |                    |            |                     |                                     |         |              |                      |                                                                        |

FINISH SCHEDULE NOTES: "HT@TOP OURFACE OF CHILING HUNG LIGHT F,XTURES TO BE 2750.













|             | Revisions                                        |
|-------------|--------------------------------------------------|
| Date Number | Description                                      |
| 0 87.6      | ISSUED FOR CONSTRUCTION                          |
|             |                                                  |
|             |                                                  |
|             |                                                  |
|             |                                                  |
|             |                                                  |
|             |                                                  |
|             | ath, and a side that the property of the side of |
| Stamp       | Stamp