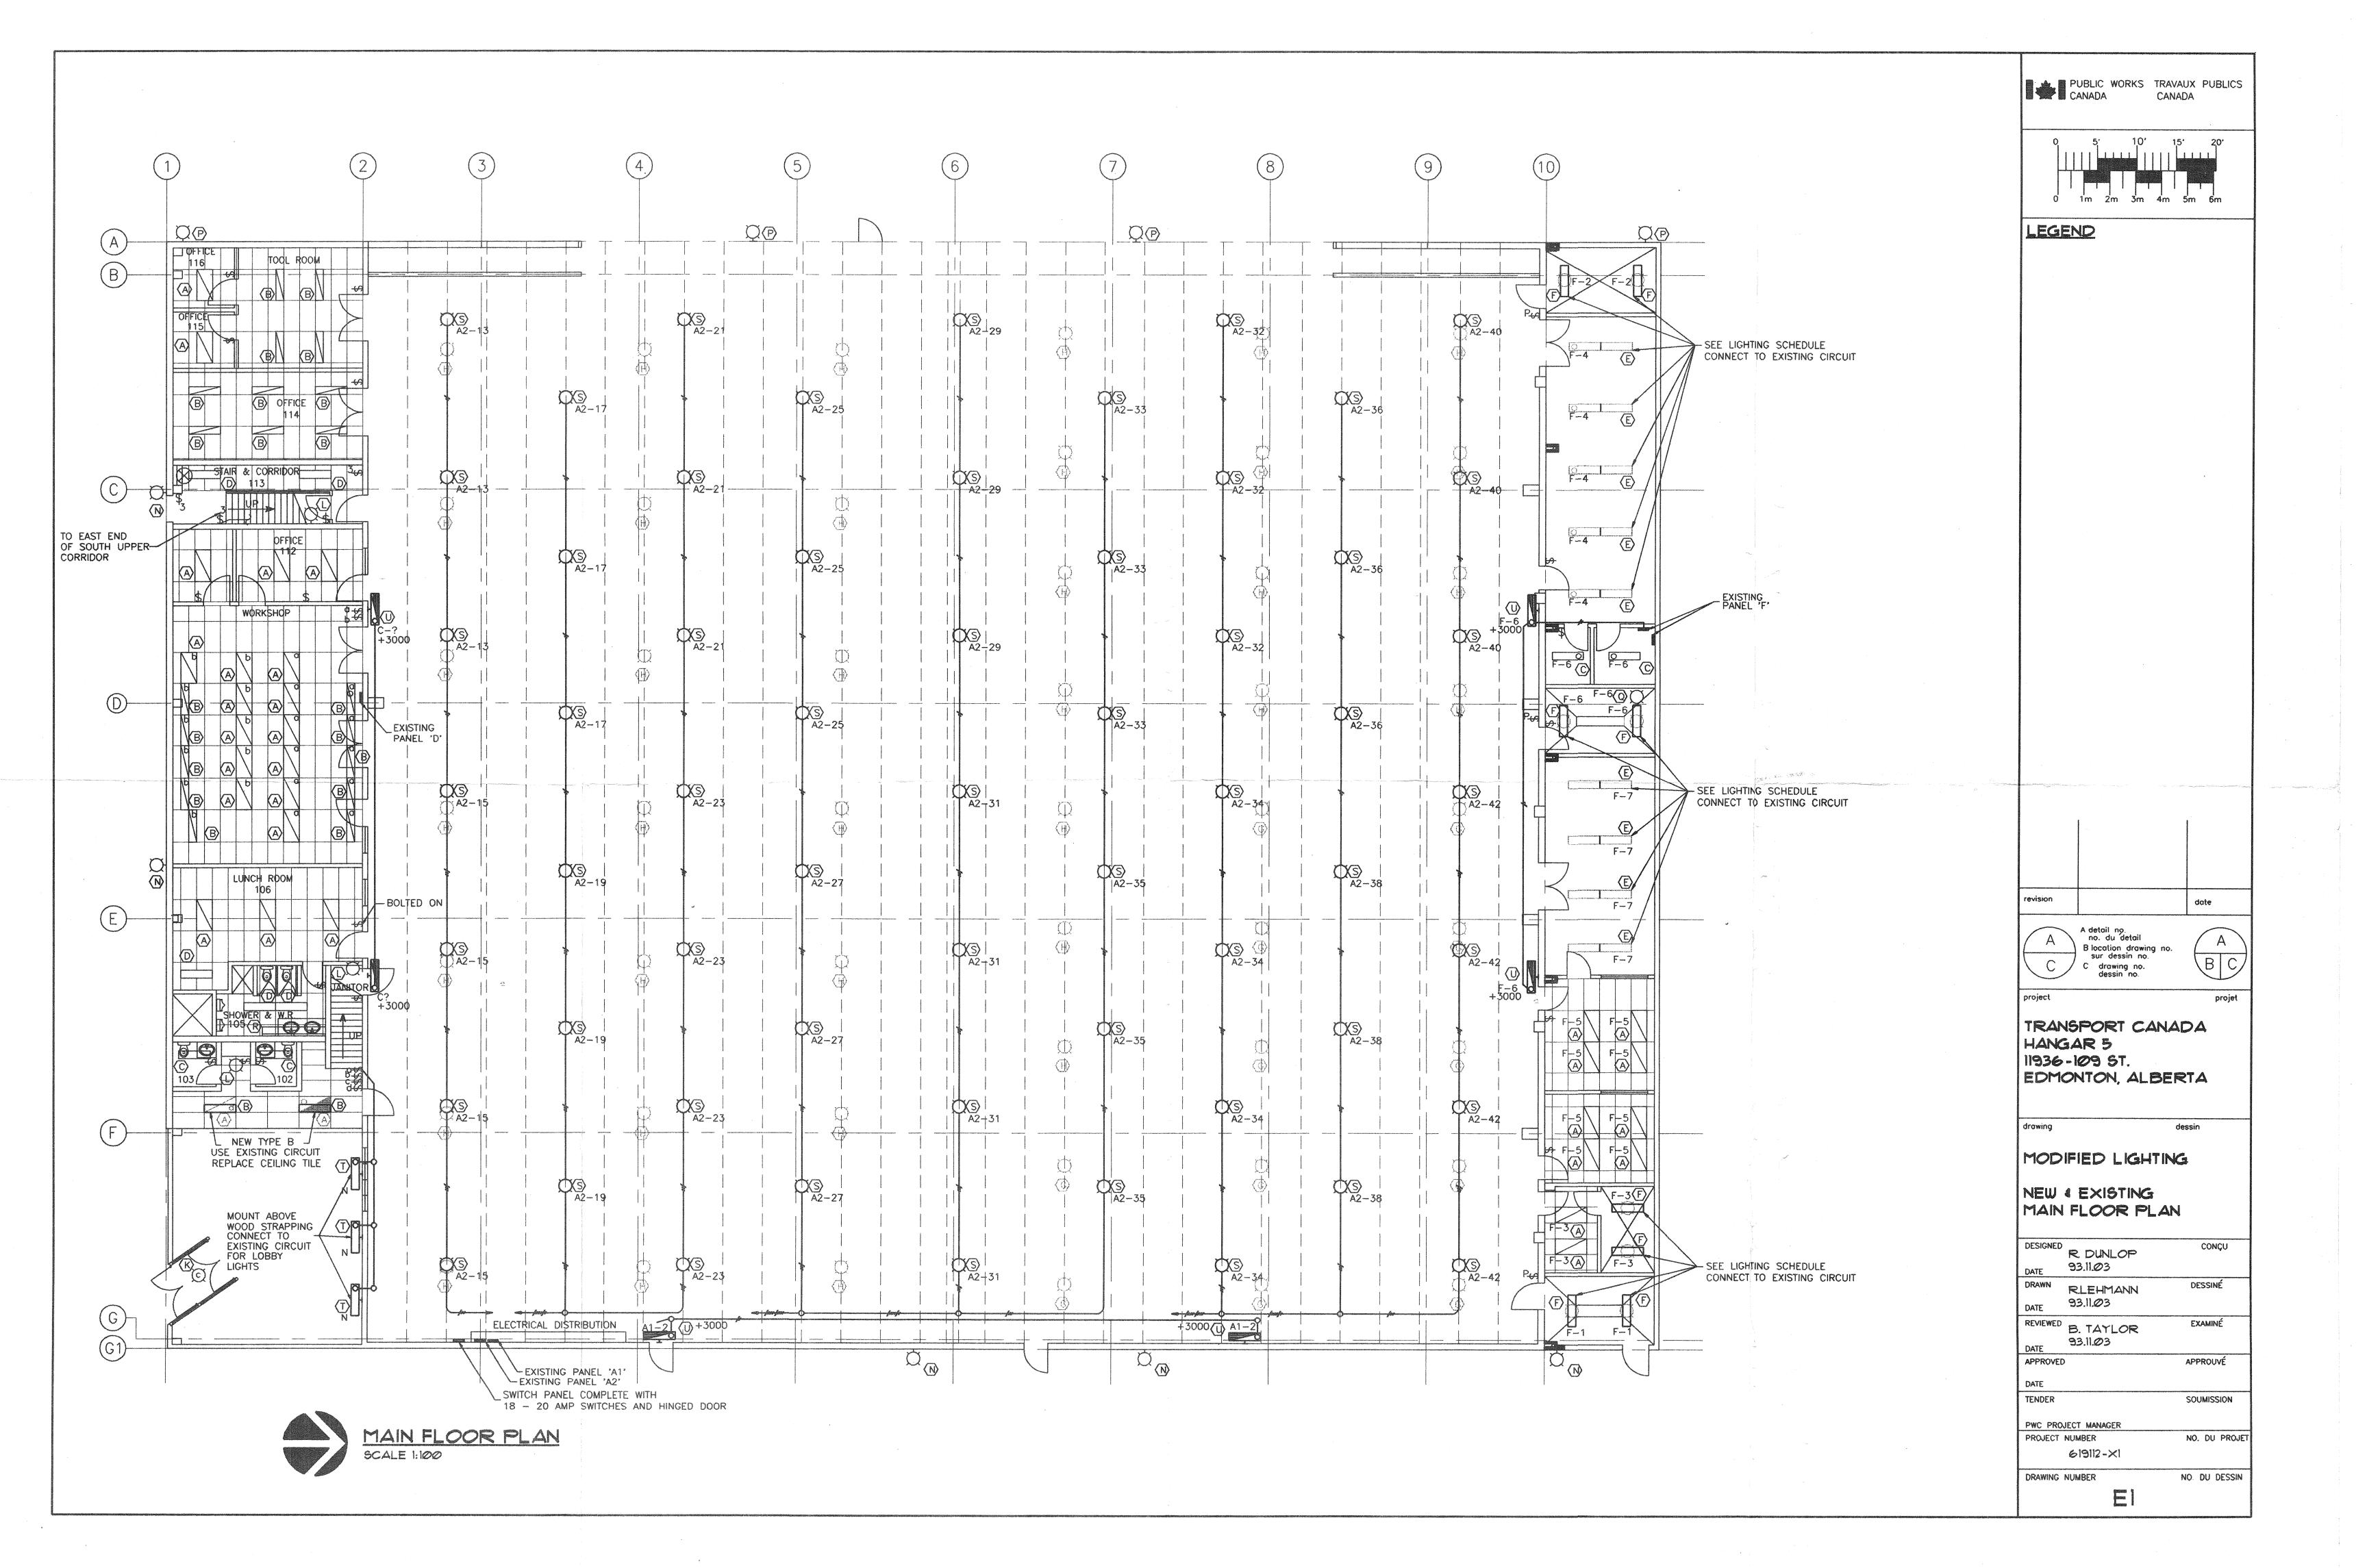

|       |                                 |                       |                    |             |             |               | WALLS                          |             |                         |               |                          |         |                                 |        |         |        |              |                 |                    |            |                     |                                     |         |              |                      |                                                                        |
|-------|---------------------------------|-----------------------|--------------------|-------------|-------------|---------------|--------------------------------|-------------|-------------------------|---------------|--------------------------|---------|---------------------------------|--------|---------|--------|--------------|-----------------|--------------------|------------|---------------------|-------------------------------------|---------|--------------|----------------------|------------------------------------------------------------------------|
| ROOMS | FL00                            | R                     | BASE               |             | NOR:        | TH            | EAST                           |             | SOUTH                   | 4             | WES                      | T       | C                               | EILING |         |        | DOOR         | <u> </u>        |                    | FRAME      |                     | WINDO                               | V       | FRAME        | -                    | REMARKS                                                                |
|       | material                        | fin col               | material           | fin col     | material    | fin col       | material                       | fin col     | material                | fin col       | material                 | fin     | col material                    | fin    | col     | ht     | material     | fin c           | ol mater           | ial f      | ín col              | material                            | fin col | material     | fin col              |                                                                        |
| 101   | CONCRETE/OIL TROWELSURFACE      |                       |                    | CLEAN BLK   | CONC. PLOCA | FAINT WHITE   | CONC. BLOCK                    | PAINT WHITE | CONC. BLOCK<br>EXIETING | PAINT WHITE   | CONC BLOCK               | K PAINT | WHITE STL DECK<br>EXPOSED       | PAINT  | WHITE   | 3600   | PRESSED OTL  | PAINT GO<br>ACE | ID PRESSE          | ED STL PA  | AINT SOLID ACCENT   |                                     |         |              |                      | FLR. TO HAVE ACID RESISTANT EPOXY COATING                              |
| 102   | CONCRETE/STL. TROWEL SURFACE    |                       | 100 R. BASE        | CLEAN BLK   | COXC. BLOCK | PAINT WHITE   | E CONC. BLOCK                  | PAINT WHITE | EXISTING                | PAINT WHITE   | CONC. BLOCK              | PAINT   | WHITE STL. DECK<br>EXPOSED      | PAINT  | WHITE   | 3600 1 | PRESSED STL. | PAINT 60        | LIP PRESSE         | ED STL. PA | AINT SOUD<br>ACCENT |                                     |         |              |                      |                                                                        |
| 103   | CONCRETE/ STL<br>TROWEL SURFACE |                       | 100 R. BASE        | CLEAN BLK   | COXC. 3-0CH | PAINT WHITE   | E CONC. BLOCK                  | PAINT WHITE | EXISTING                | PAINT WHITE   | CONC. BLOCK              | K PAINT | WHITE OTL, SECK<br>EXPOSED      | PAINT  | WHITE   | 3600 1 | PRESSED STL. | PAINT SO        | LIP PRESSE         | DST. PA    | AINT SOUD<br>ACCENT |                                     |         |              |                      |                                                                        |
| 104   | CONCRETE/STL<br>TROWEL SURFACE  | 1                     | 100 R. BASE        | CLEAN BLK   | CONC. BLOCK | PAINT WHITE   | E CONC. BLOCK                  | PAINT WHITE | EXISTING                | PAINT WHITE   | CONC. BLOC               | KANT    | WHITE STL. DECK<br>EXPOSED      | PAINT  | WHITE   | 3600 1 | PRESORD STL. | PAINT BO        | UP PRESSE          | ED STL PA  | AINT SOUP<br>ACCENT |                                     |         |              |                      |                                                                        |
| 105   | CONCRETE OT. TROWEL SURFICE     |                       | 100 R. BASE        | CLEAN BLK   | CONC. BLOCK | C PAINT WHITE | E CONC. BLOCK/<br>GLASS WINDOW | PAINT WHITE | EXISTING                | PAINT WHITE   | CONG, BLOCK              | PAINT   | WHITE STL PECK<br>EXPOSED       | PAINT  | WHITE   | 3£00 F | PRESOED STL. | PAINT SC<br>AG  | LID PRESSE<br>JENT | ED STL. P  | 1 1                 | 25 mm HERM. SEAL<br>DOUBLE GLAZING  | 1       | PRESCED STL. | PAINT SOUP<br>ACCENT | ROOF HATCH AT CEILING STL. DECK.                                       |
| 106   | 300×300<br>V.A.T.               | CLEAN, ACTIONS<br>WAX | 100 RUBBER<br>BASE | CLEAN BLACT | CONC. BLOCK | PAINT WHITE   | GLASS WINDOW                   | PAINT WHITE | EXISTING                | FAINT WHITE   | CONC. ELOCA              | PAINT   | WHITE 600 x 1200<br>40015, TILE | 1 1    | WHITE : | 2745   | PRESSED STL  | PAINT SC<br>AC  | LIP PRESSE         | EP STL. PA | , ,                 | 25 mm HERN. SEAL<br>COLUMNE GLAZING | 1 1     | PRESSED STL  |                      | V.A.T. COLOUR BY AMTICO OR APPROVED EX                                 |
| 107   | 300×300<br>NAT.                 | CLEAN ACTIONS WAX     | 100 RLEBER<br>BASE | CLEAN BLACK | CONC. BLOCK | PAINT WHITE   | E CONC. BLOCK                  | PAINT WHITE | CONC. BLOCK<br>EXISTING | PAINT WHITE   | CANC BLOW<br>GLASS WINDO | 1       | WHITE 600 × 1200<br>ACO45, TILE | ) 1    | WHTE:   | 2745   | PRESSED STL. | PAINT 60        | LID PREASE         | DSTL. PA   | 3 (                 | 25 mm HERM. SEAL<br>DOJELE GLAZING  | 1 1     | , ,          |                      | VA.T. COLOLIR BY ANTICO CR APPROVED EX                                 |
| 108   | CONCRETE, STL. TROVEL SURFIXE   |                       | DOR BASE           | CLEAN BLK   | CONC BLOCK  | C PAINT WHITE | E CONC. BLOCK                  | PANT WHITE  | E CONC. BLOCK           | PAINT WHITE   | CONC. BLOCK              | PAINT   | WHITE STL DECK<br>EXPOSED       | PAINT  | WHITE   | 8600   | PRESSED STL. | PAINT SC        | LID PRESOE         | ED ST. PA  | ANT SOUP<br>ACCENT  |                                     |         |              |                      |                                                                        |
| 109   | 300×300<br>V.AT.                | CLEAN, ACT-1018       | 100 RUBBER<br>BASE | CLEAN BLACK | CONC BLOCK  | PAINT WHITE   | e conc. Block                  | PAINT WHITE | EXISTING                | , PANT WHITE  | CONC BLOCK               | PAINT   | WHITE 600 X 1200<br>ACO45, TLE  | 1 1    | WHITE : | 2745   | REGIED STL.  | FAINT SO        | AD PRESSE          | SP STL. PA | AINT SOUD<br>ACCENT |                                     |         |              | 1 1                  | V.A.T. COLLUK EY ANTICO OR APPROVED EC<br>OLG. TILE TO GUIDE #40 U.S.1 |
| 110   | CONCRETE/STL<br>TROWEL SURFACE  |                       | 100 R. BASE        | CLEAN BIK   | CONC. BLOW  | S PAINT WHIT  | E CONC. BLOCK                  | PAINT WHITE | CONG BLOCK<br>EXISTING  | : PAINT WHITE | CONC. BLOCK              | PAINT   | WHITE OTL. PECK<br>EXPOSED      | PAINT  | WHITE   | 3600   | PRESSED STL. | PAINT SC        | UD PRESSE          | 10 STL. PA | ACCENT              |                                     |         |              |                      | ·                                                                      |
| 111   | CONCRETE/ST_<br>TROWEL SURFACE  |                       | 100 R BASE ,       | CLEAN BLA   | CONC. BLOC  | K PAINT WHIT  | E CO.KC. BLOCK                 | PAINT WHITE | EXISTING                | PAINT WHITE   | CONC. BLOCK              | K PAINT | WHITE STL. PECK<br>EXPOGED      | PAINT  | WHITE   | 3600   | PRESSED STL. | PAINT SO        | LID PRESSE         | D STL. PA  | ACCENT              |                                     |         |              |                      |                                                                        |
|       |                                 |                       |                    |             |             |               |                                |             |                         |               |                          |         |                                 |        |         |        |              |                 |                    |            |                     |                                     |         |              |                      |                                                                        |

FINISH SCHEDULE NOTES: "HT@TOP OURFACE OF CHILING HUNG LIGHT F,XTURES TO BE 2750.

|             | Revisions                                        |
|-------------|--------------------------------------------------|
| Date Number | Description                                      |
| 0 87.6      | ISSUED FOR CONSTRUCTION                          |
|             |                                                  |
|             |                                                  |
|             |                                                  |
|             |                                                  |
|             |                                                  |
|             |                                                  |
|             | ath, and a side that the property of the side of |
| Stamp       | Stamp                                            |