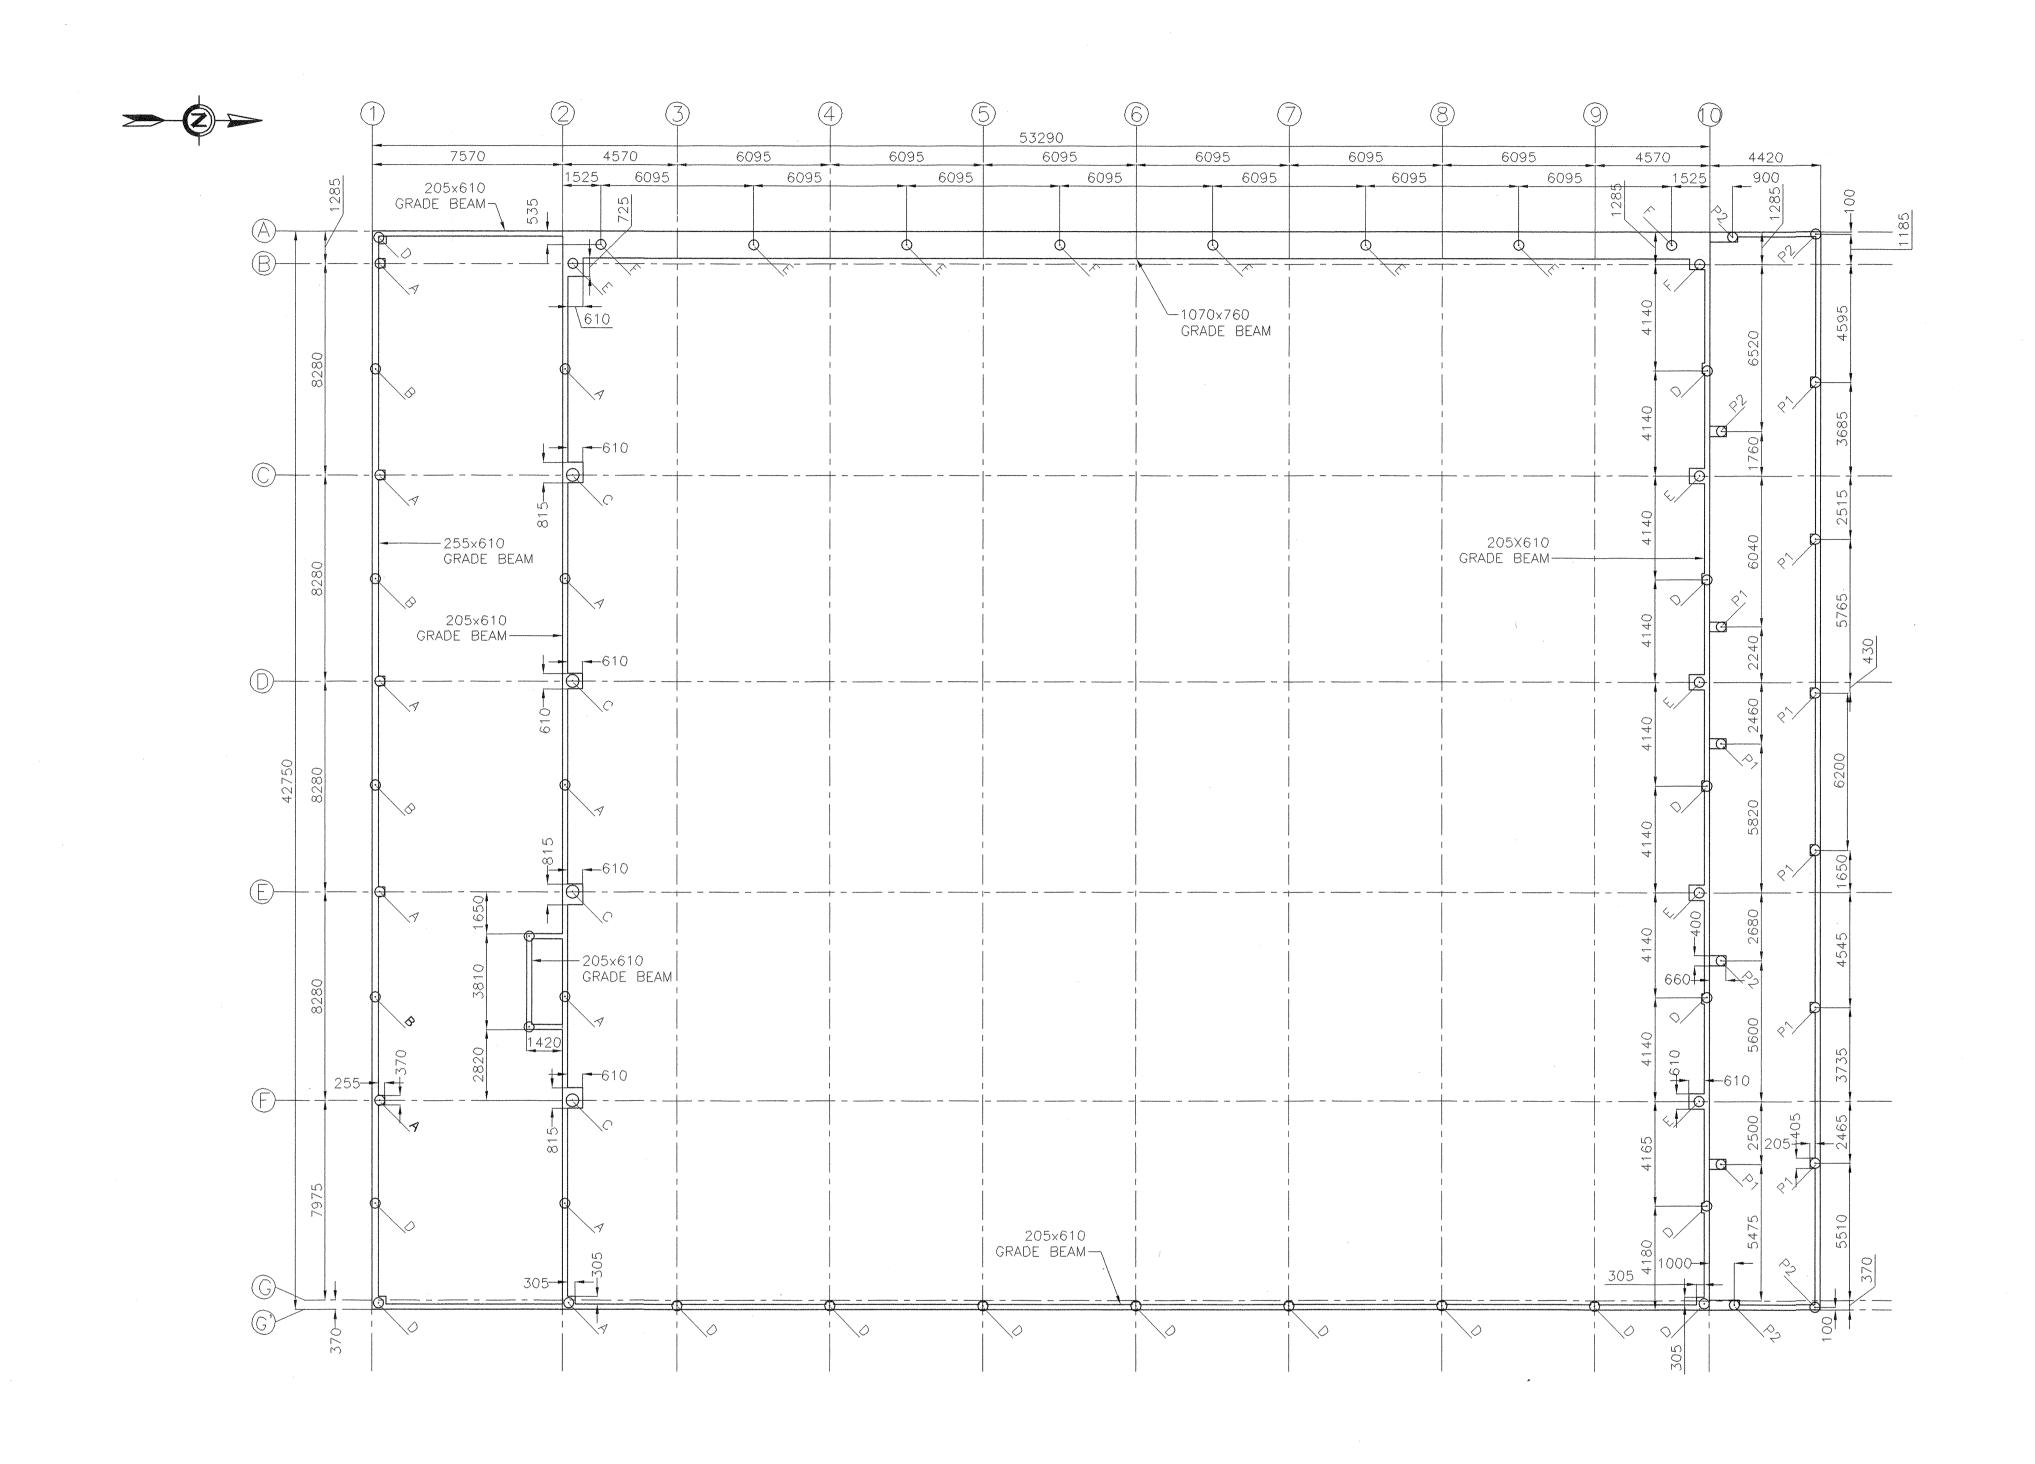

# FOUNDATION PLAN SCALE: 1:150

PILE SCHEDILLE

| PILI | E SCHEDULE: |              |             |
|------|-------------|--------------|-------------|
| [    | DESIGNATION | DIAMETER(mm) | LENGTH (mm) |
|      | Α           | 405          | 8535        |
|      | В           | 405          | 7010        |
|      | С           | 510          | 15240       |
|      | D           | 405          | 5790        |
|      | E           | 405          | 13410       |
|      | F           | 405          | 10365       |
|      | P1          | 400          | 11600       |
|      | P2          | 400          | 9800        |

de dessin no. C detail on drawing no. detail sur dessin no.

PUBLIC WORKS AND GOVERNMENT **SERVICES CANADA** 

**HANGER 5** 

FOUNDATION PLAN

concu par dessine par A. BLEZY approved by approuve par T. CARTMELL Administrateur de Projets TPSGC M. DUMITRESCU AS SHOWN 412331