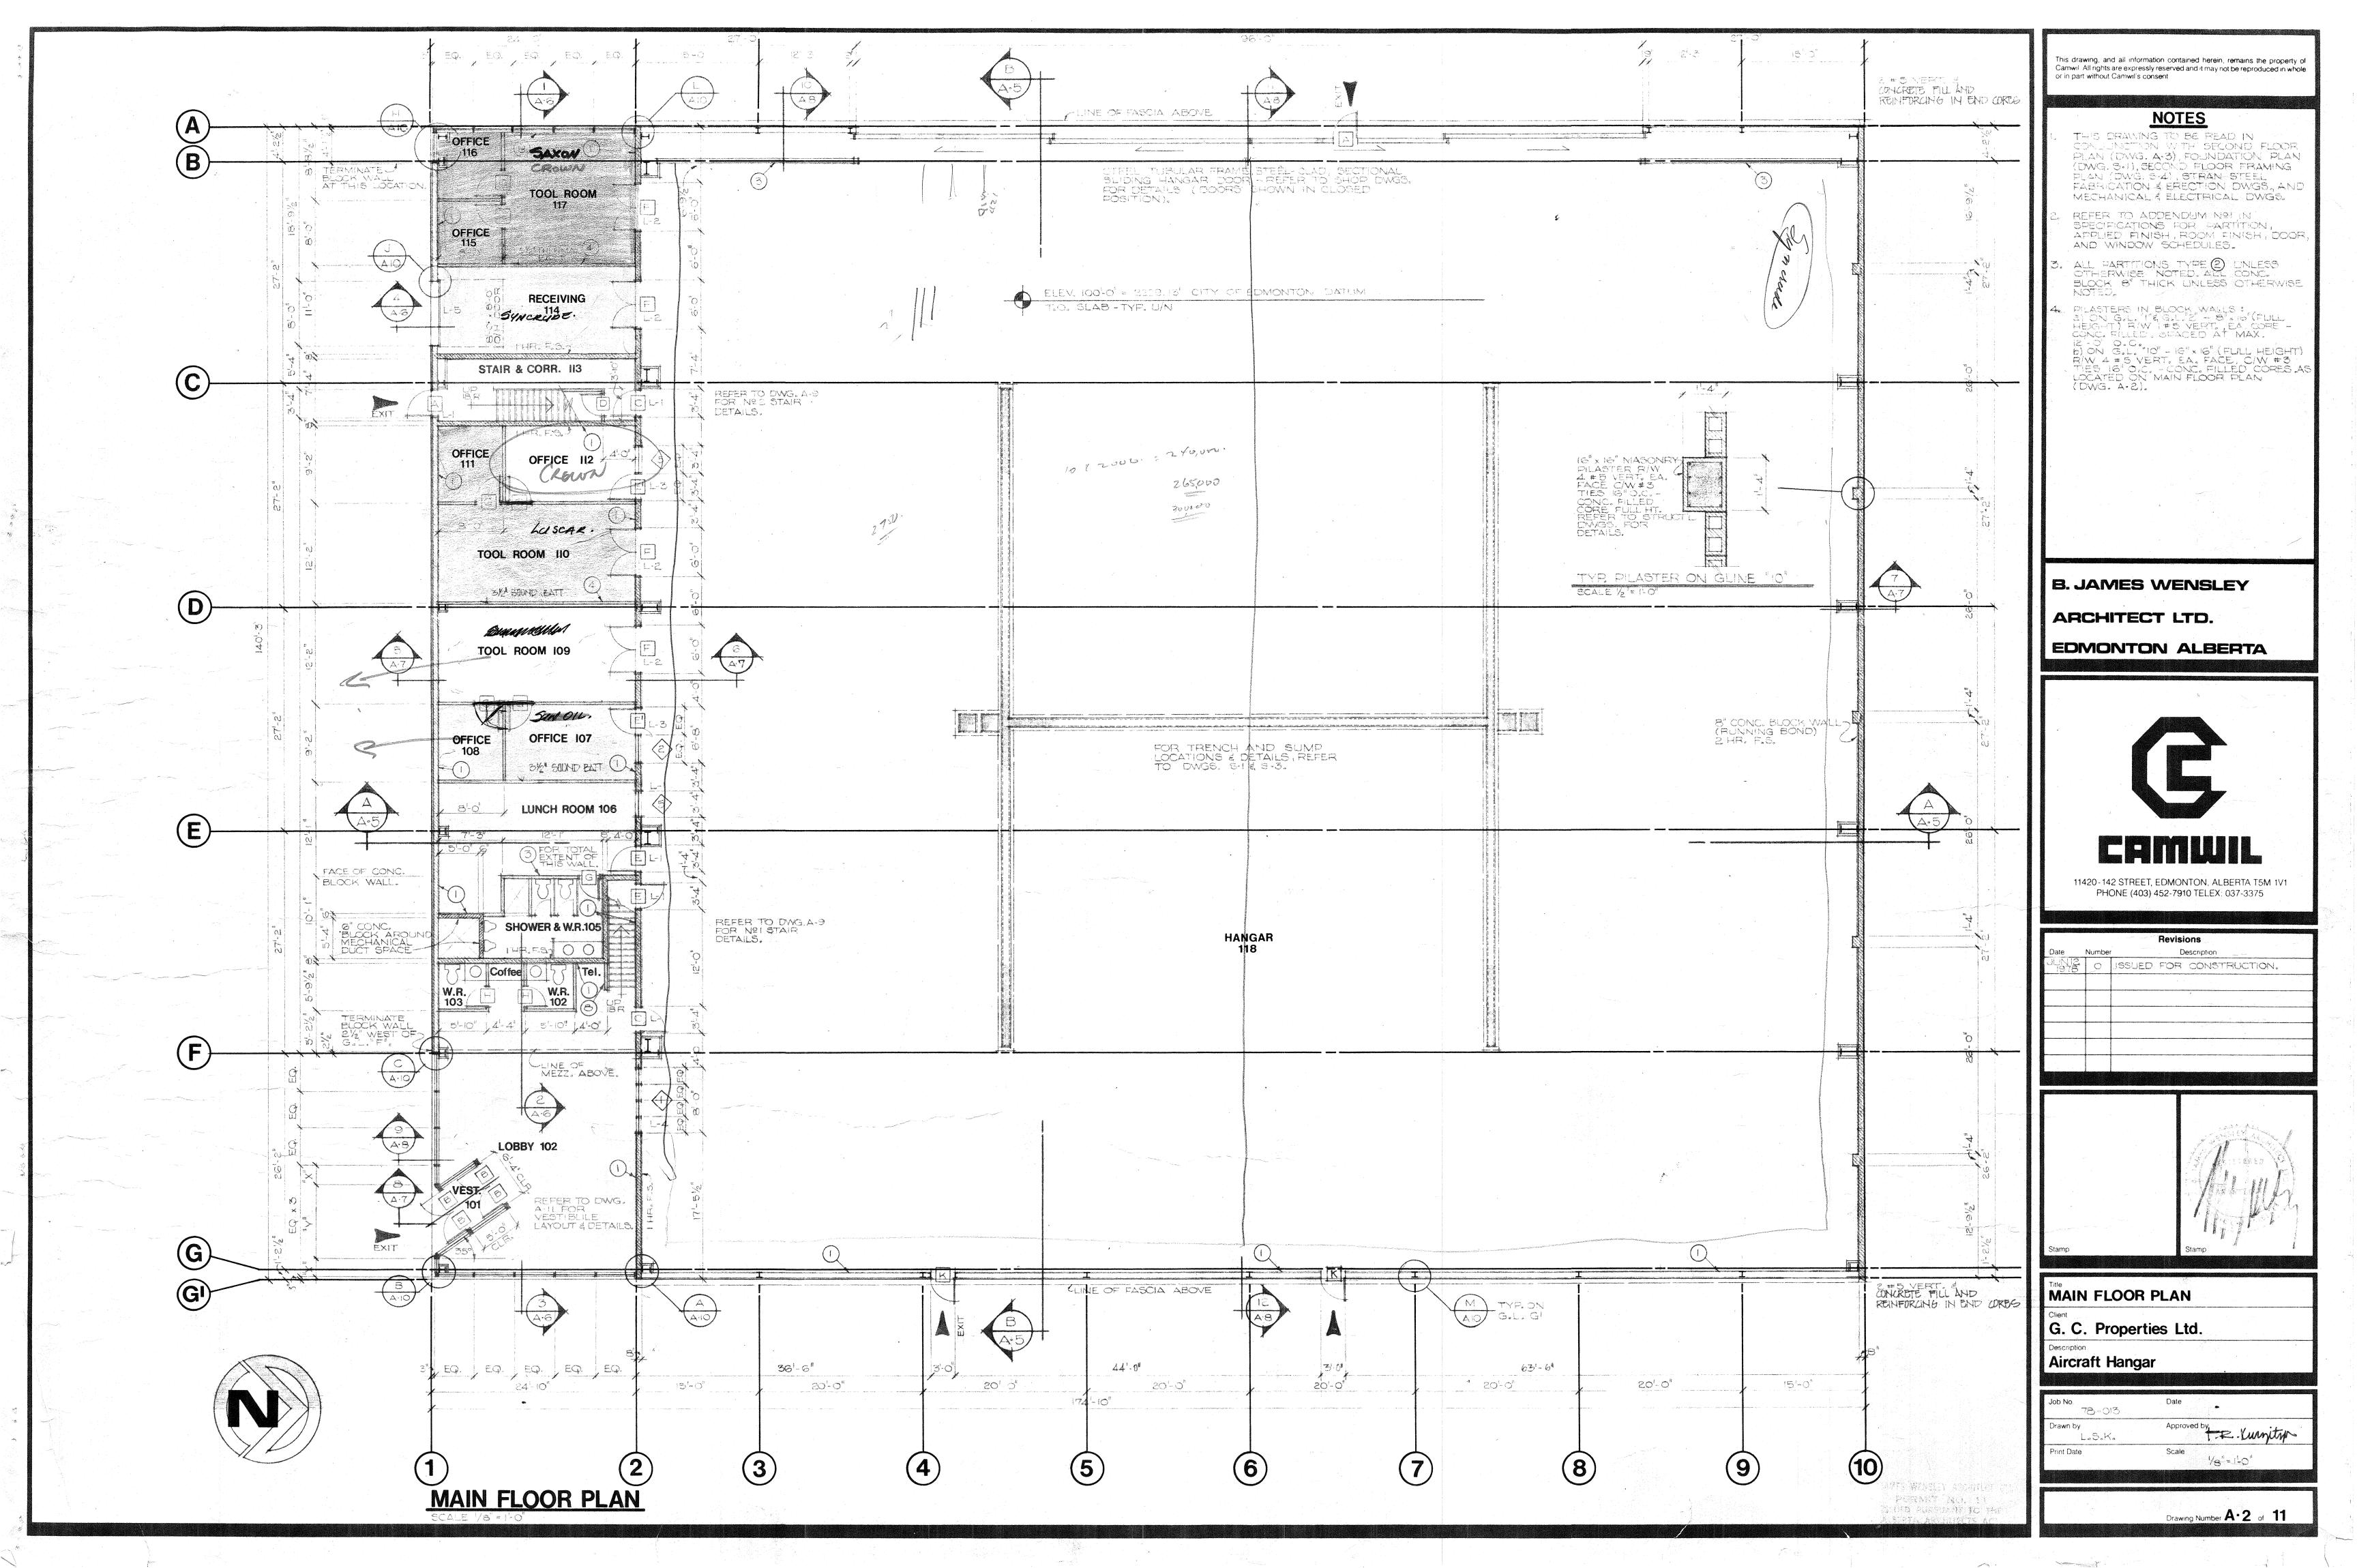

|         |              |                      |                                                                        |
|       |                                 |                       |                    |             |             |               |                                |             |                         |               |                          |         |                                 |        |         |        |              |                 |                    |            |                     |                                     |         |              |                      |                                                                        |

FINISH SCHEDULE NOTES: "HT@TOP OURFACE OF CHILING HUNG LIGHT F,XTURES TO BE 2750.













|             | Revisions                                        |
|-------------|--------------------------------------------------|
| Date Number | Description                                      |
| 0 87.6      | ISSUED FOR CONSTRUCTION                          |
|             |                                                  |
|             |                                                  |
|             |                                                  |
|             |                                                  |
|             |                                                  |
|             |                                                  |
|             | ath, and a side that the property of the side of |
| Stamp       | Stamp