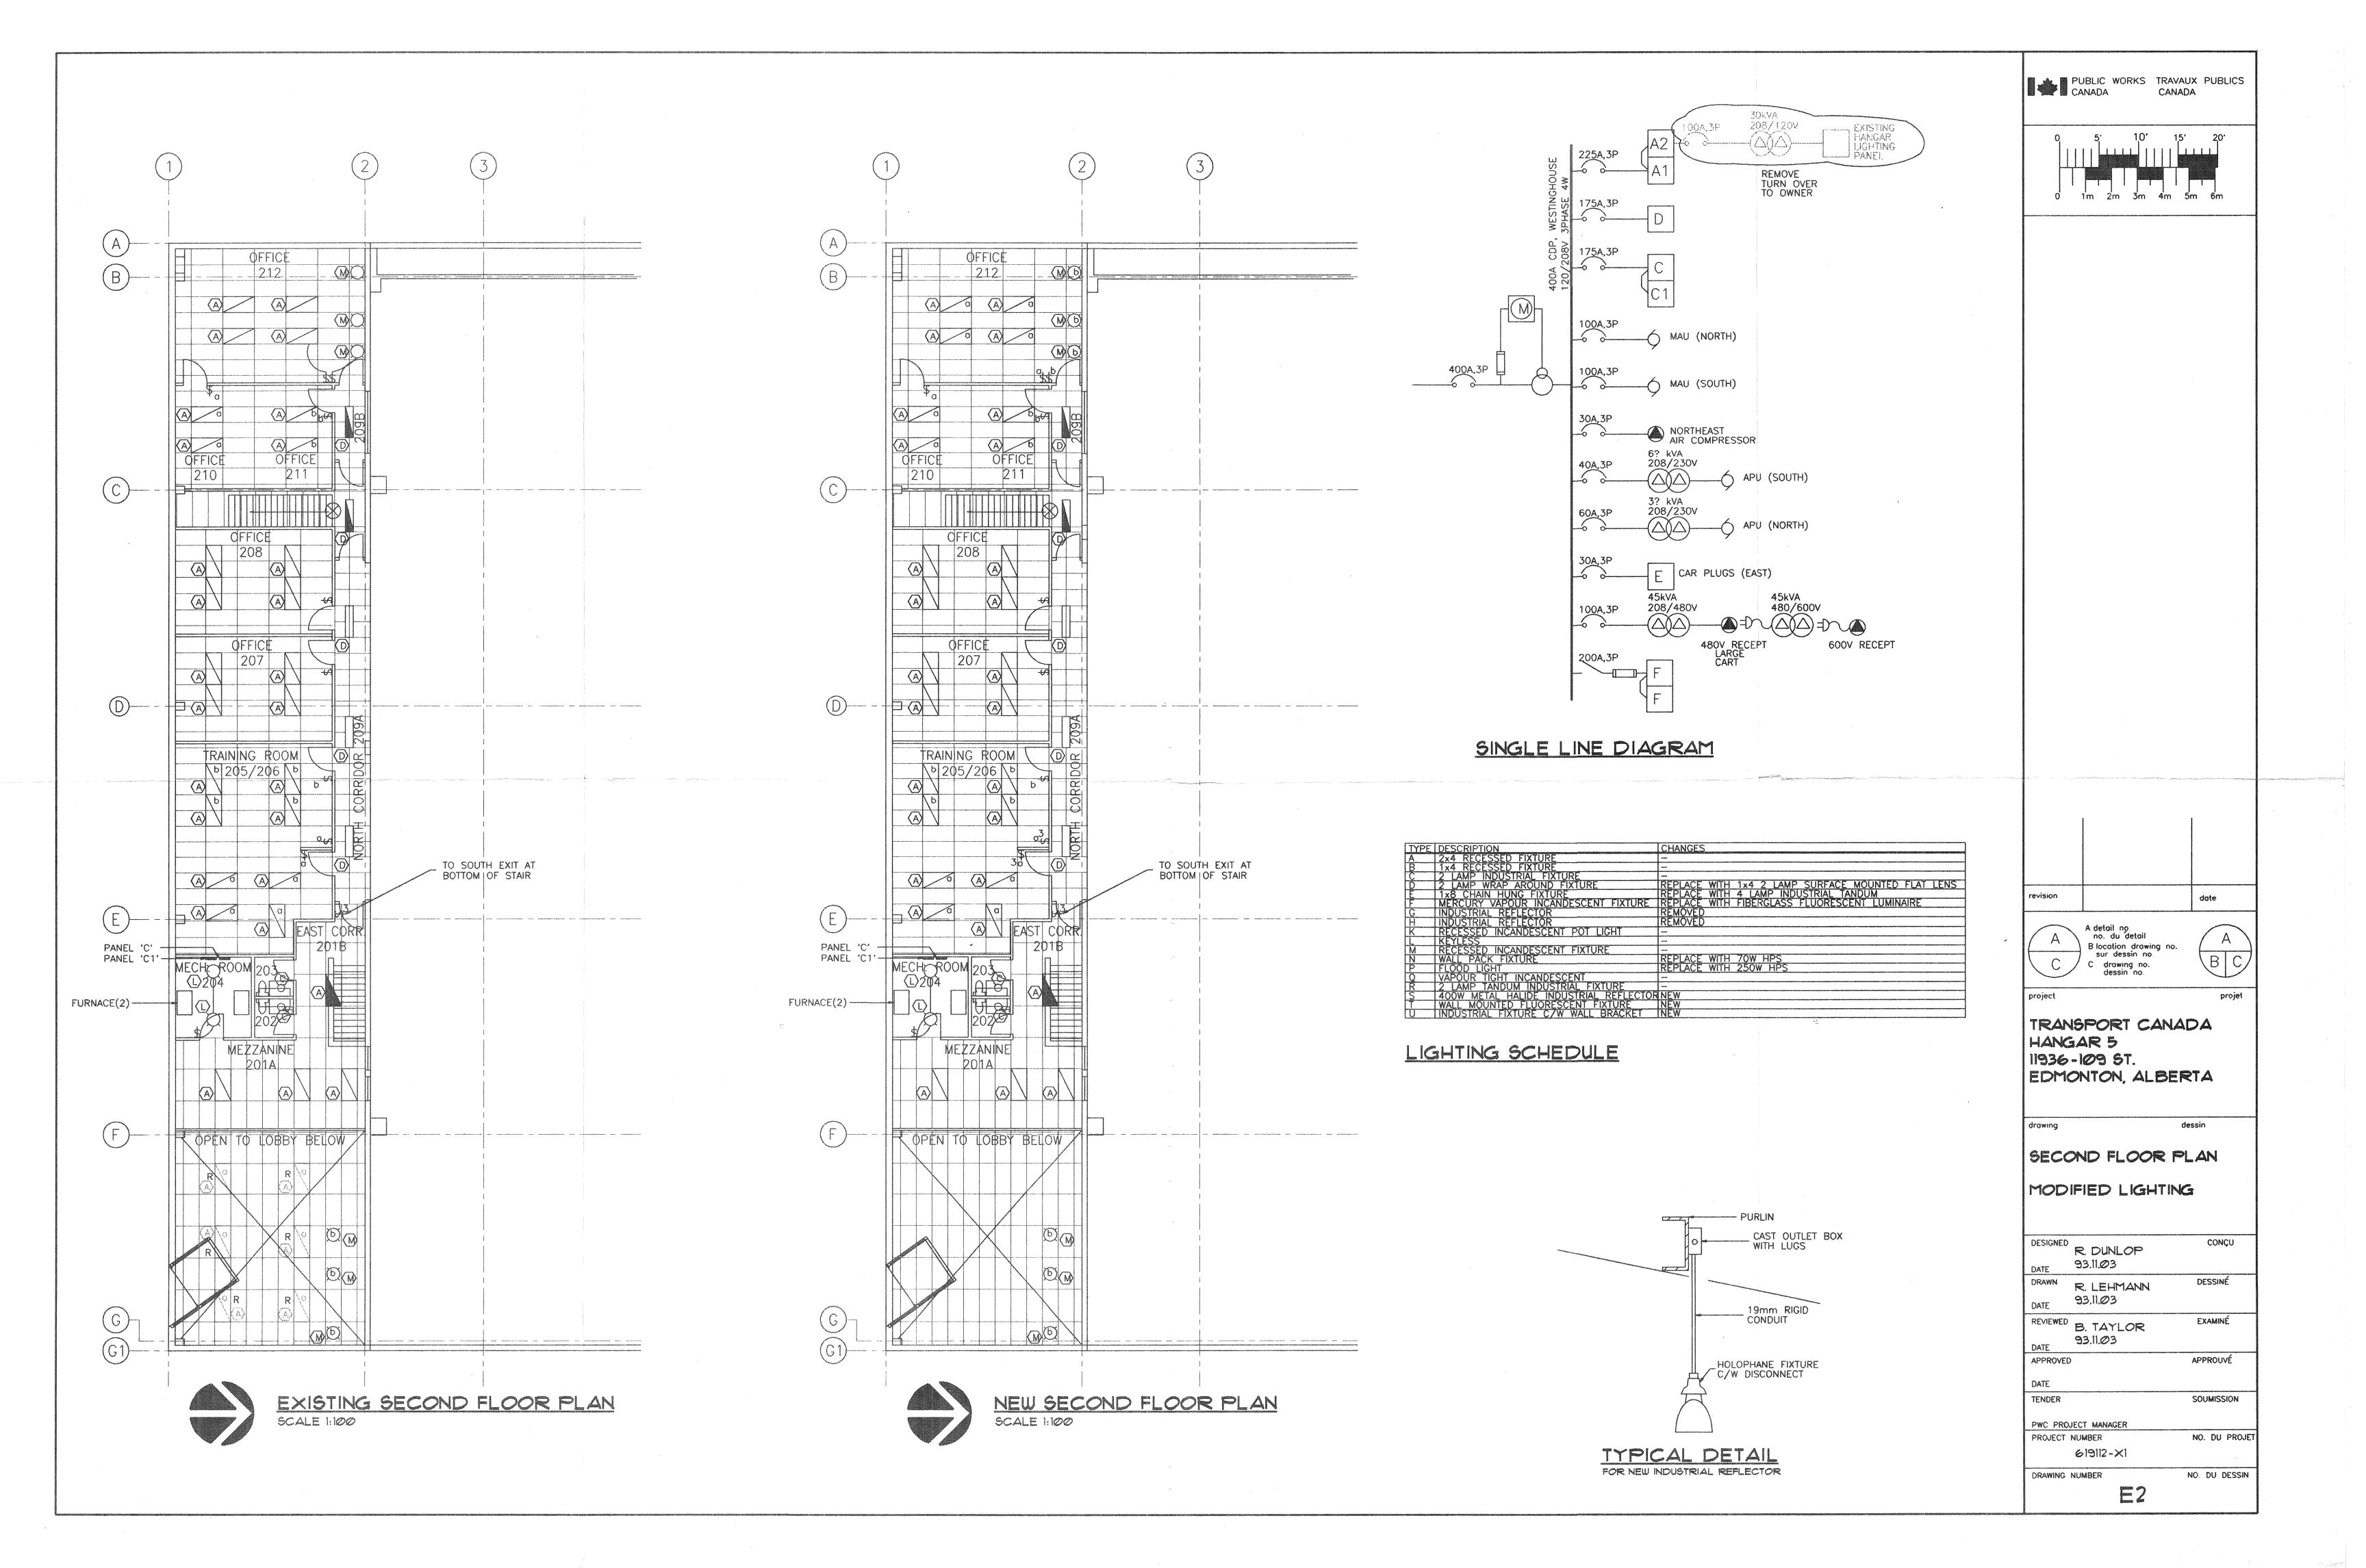

# FOUNDATION PLAN SCALE: 1:150

PILE SCHEDILLE

| PILI | E SCHEDULE: |              |             |
|------|-------------|--------------|-------------|
| [    | DESIGNATION | DIAMETER(mm) | LENGTH (mm) |
|      | Α           | 405          | 8535        |
|      | В           | 405          | 7010        |
|      | С           | 510          | 15240       |
|      | D           | 405          | 5790        |
|      | E           | 405          | 13410       |
|      | F           | 405          | 10365       |
|      | P1          | 400          | 11600       |
|      | P2          | 400          | 9800        |

NOTES: 1. THIS DRAWING REFLECTS THE BEST INFORMATION AVAILABLE GATHERED FROM CONSTRUCTION DRAWINGS AND VISUAL REVIEWS PERFORMED BY TICA CONSULTING.

2. INFORMATION ON THIS DRAWING WAS NOT VISIBLE AND THIS WAS NOT CONFIRMED ON SITE.