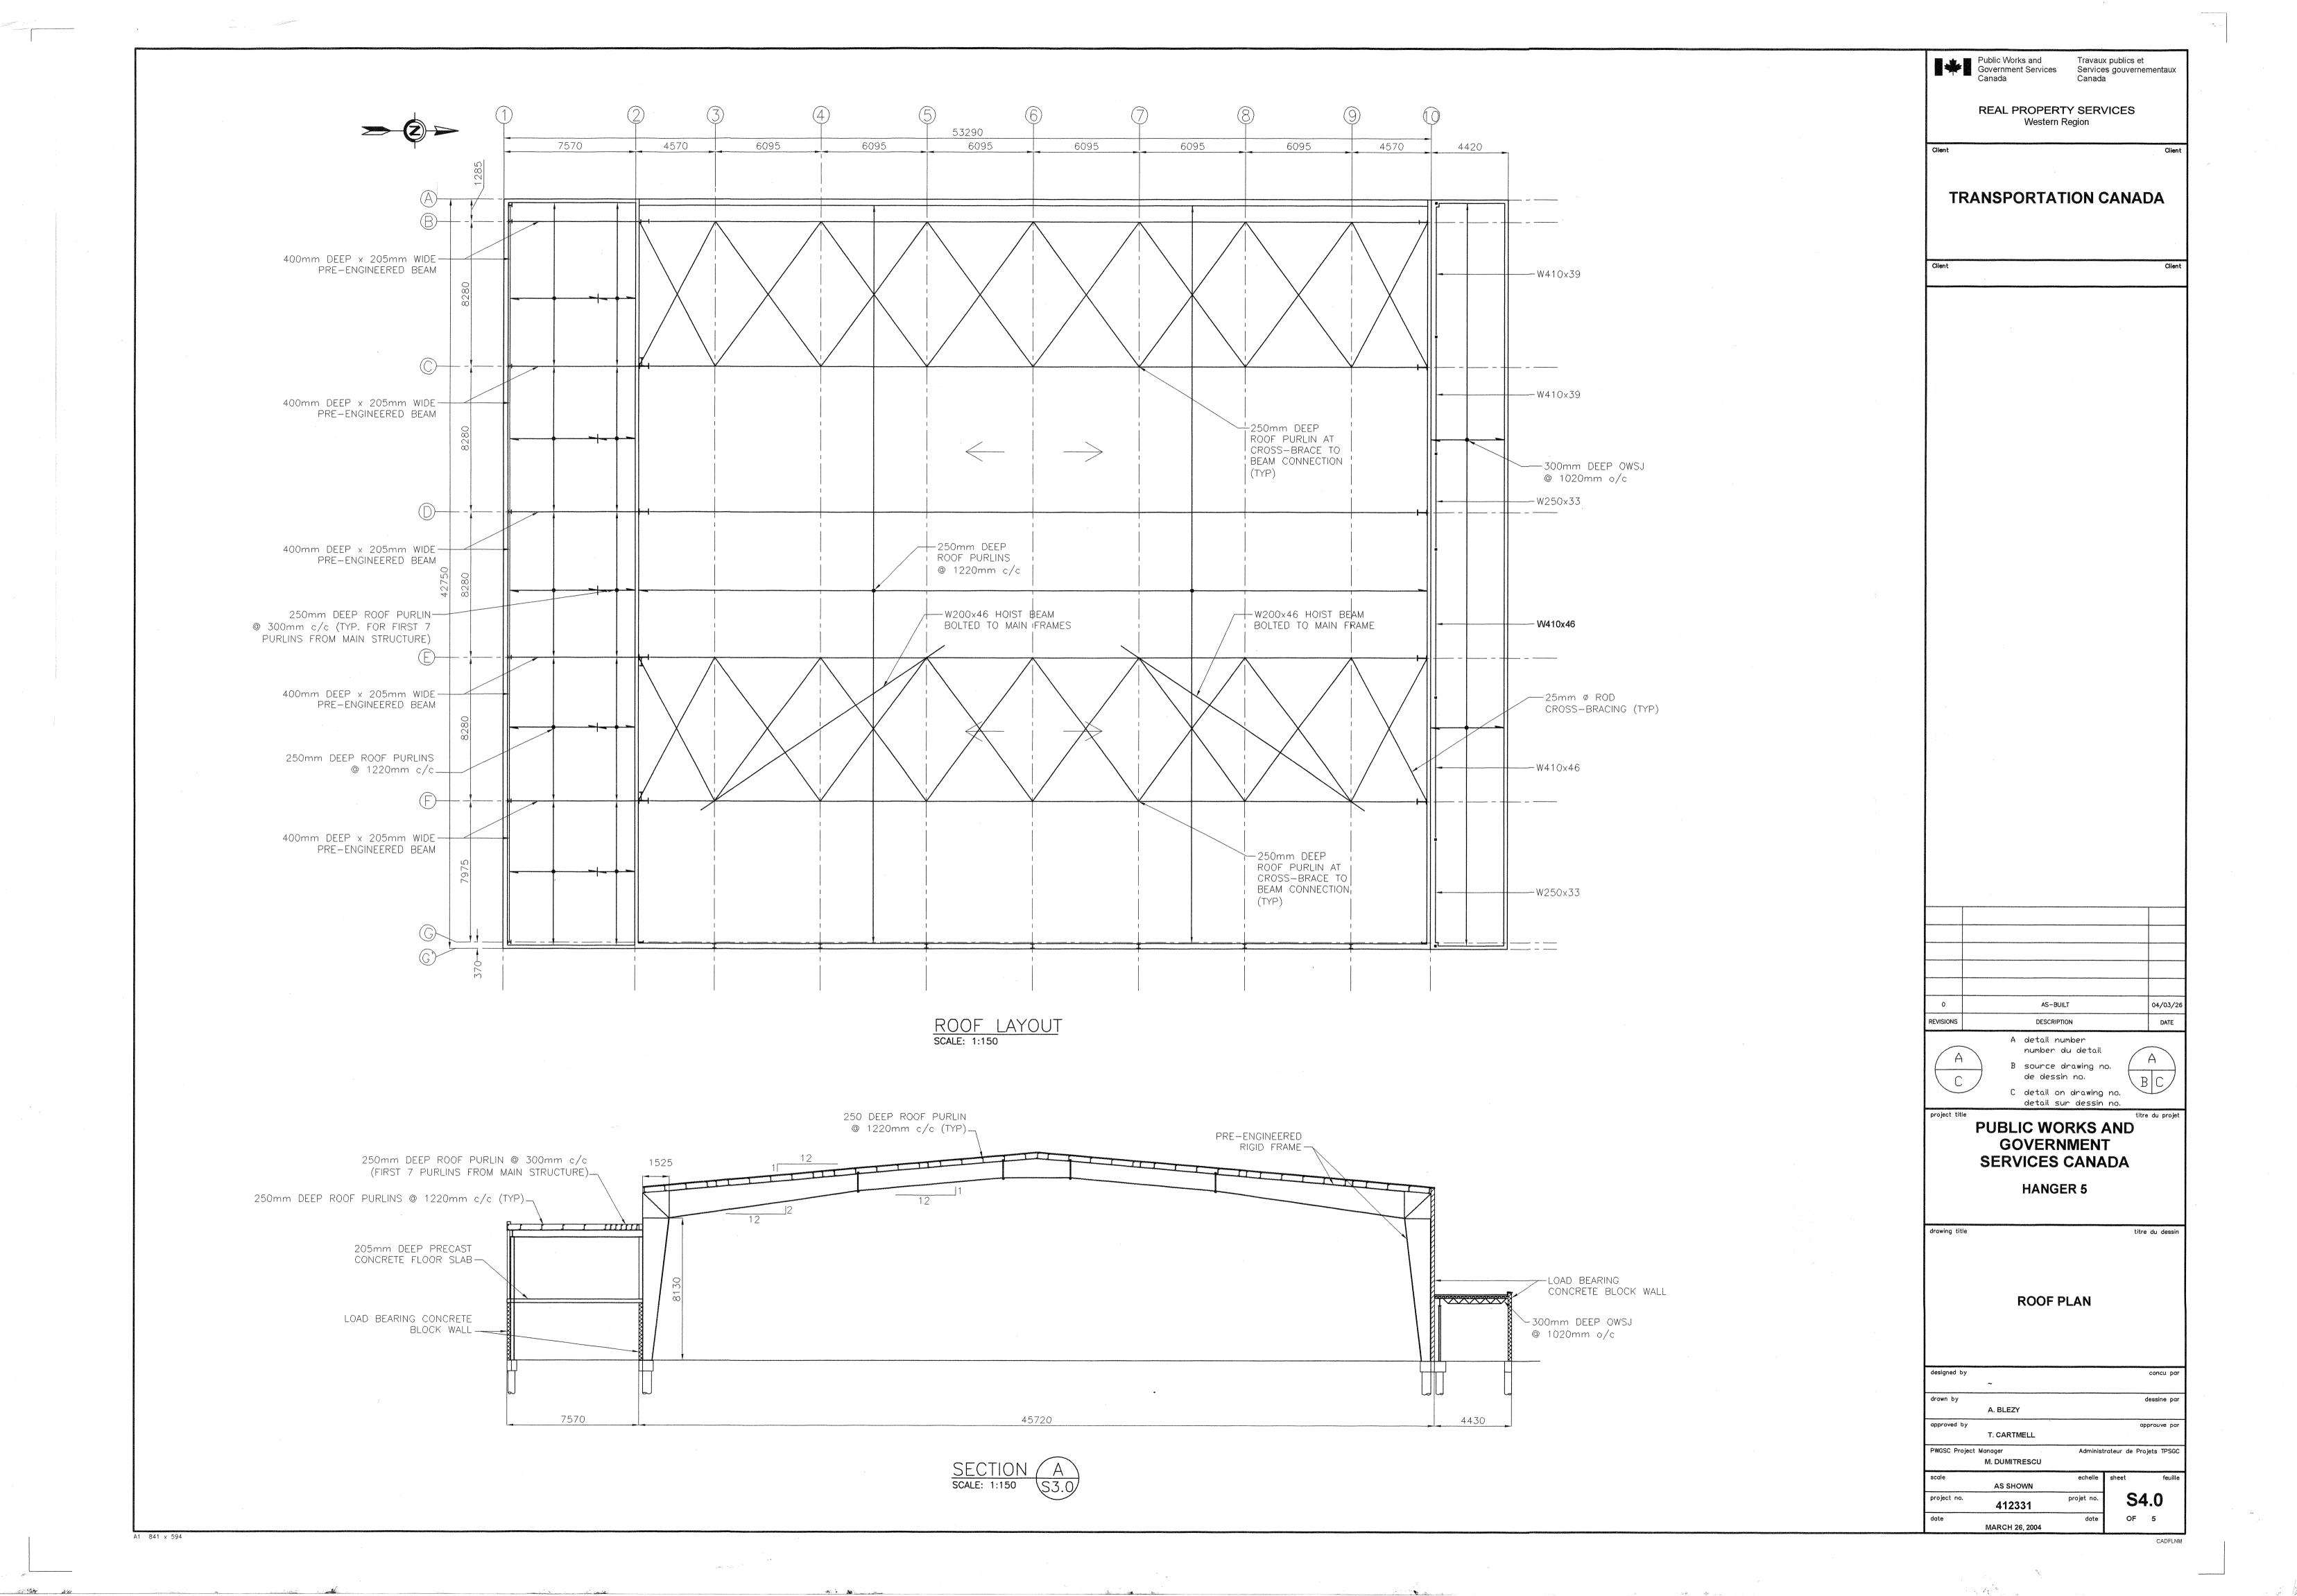

Public Works and Travaux publics et Services gouvernementaux Canada

REAL PROPERTY SERVICES
Western Region

TRANSPORTATION CANADA

AS-BUILT 04/03/26 DESCRIPTION A detail number

number du detail B source drawing no.

de dessin no. C detail on drawing no. detail sur dessin no.

PUBLIC WORKS AND GOVERNMENT **SERVICES CANADA** 

**HANGER 5** 

FOUNDATION PLAN

concu par dessine par A. BLEZY approved by approuve par T. CARTMELL Administrateur de Projets TPSGC M. DUMITRESCU AS SHOWN 412331

MARCH 26, 2004

titre du dessin

|              | тив             |                          |         | CAB     | aus          |              |     | ¥ |                 |                       | BRAI  | чен і                                                                                                          | BREAK                                                                                                           | ERS  |                                                                                                                                                                                                                                                                                                                                                                                                                                                                                                                                                                                                                                                                                                                                                                                                                                                                                                                                                                                                                                                                                                                                                                                                                                                                                                                                                                                                                                                                                                                                                                                                                                                                                                                                                                                                                                                                                                                                                                                                                                                                                                                               |                                                                                                                                                                                                                                                                                                                                                                                                                                                                                                                                                                                                                                                                                                                                                                                                                                                                                                                                                                                                                                                                                                                                                                                                                                                                                                                                                                                                                                                                                                                                                                                                                                                                                                                                                                                                                                                                                                                                                                                                                                                                                                                                |
|--------------|-----------------|--------------------------|---------|---------|--------------|--------------|-----|---|-----------------|-----------------------|-------|----------------------------------------------------------------------------------------------------------------|-----------------------------------------------------------------------------------------------------------------|------|-------------------------------------------------------------------------------------------------------------------------------------------------------------------------------------------------------------------------------------------------------------------------------------------------------------------------------------------------------------------------------------------------------------------------------------------------------------------------------------------------------------------------------------------------------------------------------------------------------------------------------------------------------------------------------------------------------------------------------------------------------------------------------------------------------------------------------------------------------------------------------------------------------------------------------------------------------------------------------------------------------------------------------------------------------------------------------------------------------------------------------------------------------------------------------------------------------------------------------------------------------------------------------------------------------------------------------------------------------------------------------------------------------------------------------------------------------------------------------------------------------------------------------------------------------------------------------------------------------------------------------------------------------------------------------------------------------------------------------------------------------------------------------------------------------------------------------------------------------------------------------------------------------------------------------------------------------------------------------------------------------------------------------------------------------------------------------------------------------------------------------|--------------------------------------------------------------------------------------------------------------------------------------------------------------------------------------------------------------------------------------------------------------------------------------------------------------------------------------------------------------------------------------------------------------------------------------------------------------------------------------------------------------------------------------------------------------------------------------------------------------------------------------------------------------------------------------------------------------------------------------------------------------------------------------------------------------------------------------------------------------------------------------------------------------------------------------------------------------------------------------------------------------------------------------------------------------------------------------------------------------------------------------------------------------------------------------------------------------------------------------------------------------------------------------------------------------------------------------------------------------------------------------------------------------------------------------------------------------------------------------------------------------------------------------------------------------------------------------------------------------------------------------------------------------------------------------------------------------------------------------------------------------------------------------------------------------------------------------------------------------------------------------------------------------------------------------------------------------------------------------------------------------------------------------------------------------------------------------------------------------------------------|
| DES.         | SIZE<br>(CCT)   | LOCATION                 | MNTG.   | ENT     | CAP<br>(AMP) | VOLT         | ø   | R | FEEDER          | 15A                   | 20A   | 30A                                                                                                            | 40A                                                                                                             | 50A  | ОТИЕЯ                                                                                                                                                                                                                                                                                                                                                                                                                                                                                                                                                                                                                                                                                                                                                                                                                                                                                                                                                                                                                                                                                                                                                                                                                                                                                                                                                                                                                                                                                                                                                                                                                                                                                                                                                                                                                                                                                                                                                                                                                                                                                                                         | REMARKS                                                                                                                                                                                                                                                                                                                                                                                                                                                                                                                                                                                                                                                                                                                                                                                                                                                                                                                                                                                                                                                                                                                                                                                                                                                                                                                                                                                                                                                                                                                                                                                                                                                                                                                                                                                                                                                                                                                                                                                                                                                                                                                        |
| A<br>&<br>A2 | EA.<br>at<br>30 | HANGER                   | SURFACE | Batom   | 225          | 120/<br>208  |     | 4 | 2½" C<br>4 #3/0 | <b>22</b> -1P<br>2-3P | 15-lp |                                                                                                                |                                                                                                                 |      |                                                                                                                                                                                                                                                                                                                                                                                                                                                                                                                                                                                                                                                                                                                                                                                                                                                                                                                                                                                                                                                                                                                                                                                                                                                                                                                                                                                                                                                                                                                                                                                                                                                                                                                                                                                                                                                                                                                                                                                                                                                                                                                               | PNL A to bec/w<br>double lugs.                                                                                                                                                                                                                                                                                                                                                                                                                                                                                                                                                                                                                                                                                                                                                                                                                                                                                                                                                                                                                                                                                                                                                                                                                                                                                                                                                                                                                                                                                                                                                                                                                                                                                                                                                                                                                                                                                                                                                                                                                                                                                                 |
| вľ           | 12              | WORK SHOP<br>(MAIN FUR.) | SURFACE | βa[1aH  |              | 120/<br>208  |     | 4 | 3/4"C<br>4 #8   | 6-1P                  |       | erren er | ***************************************                                                                         |      |                                                                                                                                                                                                                                                                                                                                                                                                                                                                                                                                                                                                                                                                                                                                                                                                                                                                                                                                                                                                                                                                                                                                                                                                                                                                                                                                                                                                                                                                                                                                                                                                                                                                                                                                                                                                                                                                                                                                                                                                                                                                                                                               |                                                                                                                                                                                                                                                                                                                                                                                                                                                                                                                                                                                                                                                                                                                                                                                                                                                                                                                                                                                                                                                                                                                                                                                                                                                                                                                                                                                                                                                                                                                                                                                                                                                                                                                                                                                                                                                                                                                                                                                                                                                                                                                                |
| B2           | 12              | Work Shop<br>Main Flr.   | SURFACE | Bollori | 100          | 120/<br>208  | ,   | 4 | 3/4°C<br>4 #8   | 6-1P                  |       | g manamag fi in mag ng guyang mang mang ng manamag ng manamag ng manamag ng manamag ng manamag ng manamag ng m | ,                                                                                                               |      |                                                                                                                                                                                                                                                                                                                                                                                                                                                                                                                                                                                                                                                                                                                                                                                                                                                                                                                                                                                                                                                                                                                                                                                                                                                                                                                                                                                                                                                                                                                                                                                                                                                                                                                                                                                                                                                                                                                                                                                                                                                                                                                               |                                                                                                                                                                                                                                                                                                                                                                                                                                                                                                                                                                                                                                                                                                                                                                                                                                                                                                                                                                                                                                                                                                                                                                                                                                                                                                                                                                                                                                                                                                                                                                                                                                                                                                                                                                                                                                                                                                                                                                                                                                                                                                                                |
| C            | 42              | FURNACE<br>RM.           | SURFACE | Botton  | 225          | 120/<br>_268 | į.  | 4 | 2"C<br>4 #11/0  | 13-1P                 |       | Lance 3 P                                                                                                      |                                                                                                                 | 4-3P | Space of the control | The second secon |
| D            | 42              | work shop<br>Main Flr.   |         | BUTTER  | 225          | 120/<br>208  | ' R | 4 | 2"C<br>4 #170   | 20-IP<br>2-3P         | 1-1P  | 1-3P<br>3-2P                                                                                                   | Material Response of Proposition of Manager England (Manager England (Manager England (Manager England (Manager |      |                                                                                                                                                                                                                                                                                                                                                                                                                                                                                                                                                                                                                                                                                                                                                                                                                                                                                                                                                                                                                                                                                                                                                                                                                                                                                                                                                                                                                                                                                                                                                                                                                                                                                                                                                                                                                                                                                                                                                                                                                                                                                                                               |                                                                                                                                                                                                                                                                                                                                                                                                                                                                                                                                                                                                                                                                                                                                                                                                                                                                                                                                                                                                                                                                                                                                                                                                                                                                                                                                                                                                                                                                                                                                                                                                                                                                                                                                                                                                                                                                                                                                                                                                                                                                                                                                |
| E            | 1/2             | HANGER                   | SURFACE | TOP     | 100          | 1207<br>208  |     | 4 | 3/4"C<br>4 #8   | 8-1P                  |       |                                                                                                                |                                                                                                                 |      |                                                                                                                                                                                                                                                                                                                                                                                                                                                                                                                                                                                                                                                                                                                                                                                                                                                                                                                                                                                                                                                                                                                                                                                                                                                                                                                                                                                                                                                                                                                                                                                                                                                                                                                                                                                                                                                                                                                                                                                                                                                                                                                               |                                                                                                                                                                                                                                                                                                                                                                                                                                                                                                                                                                                                                                                                                                                                                                                                                                                                                                                                                                                                                                                                                                                                                                                                                                                                                                                                                                                                                                                                                                                                                                                                                                                                                                                                                                                                                                                                                                                                                                                                                                                                                                                                |
|              |                 |                          |         |         |              |              |     |   |                 |                       |       | V.                                                                                                             |                                                                                                                 |      |                                                                                                                                                                                                                                                                                                                                                                                                                                                                                                                                                                                                                                                                                                                                                                                                                                                                                                                                                                                                                                                                                                                                                                                                                                                                                                                                                                                                                                                                                                                                                                                                                                                                                                                                                                                                                                                                                                                                                                                                                                                                                                                               |                                                                                                                                                                                                                                                                                                                                                                                                                                                                                                                                                                                                                                                                                                                                                                                                                                                                                                                                                                                                                                                                                                                                                                                                                                                                                                                                                                                                                                                                                                                                                                                                                                                                                                                                                                                                                                                                                                                                                                                                                                                                                                                                |