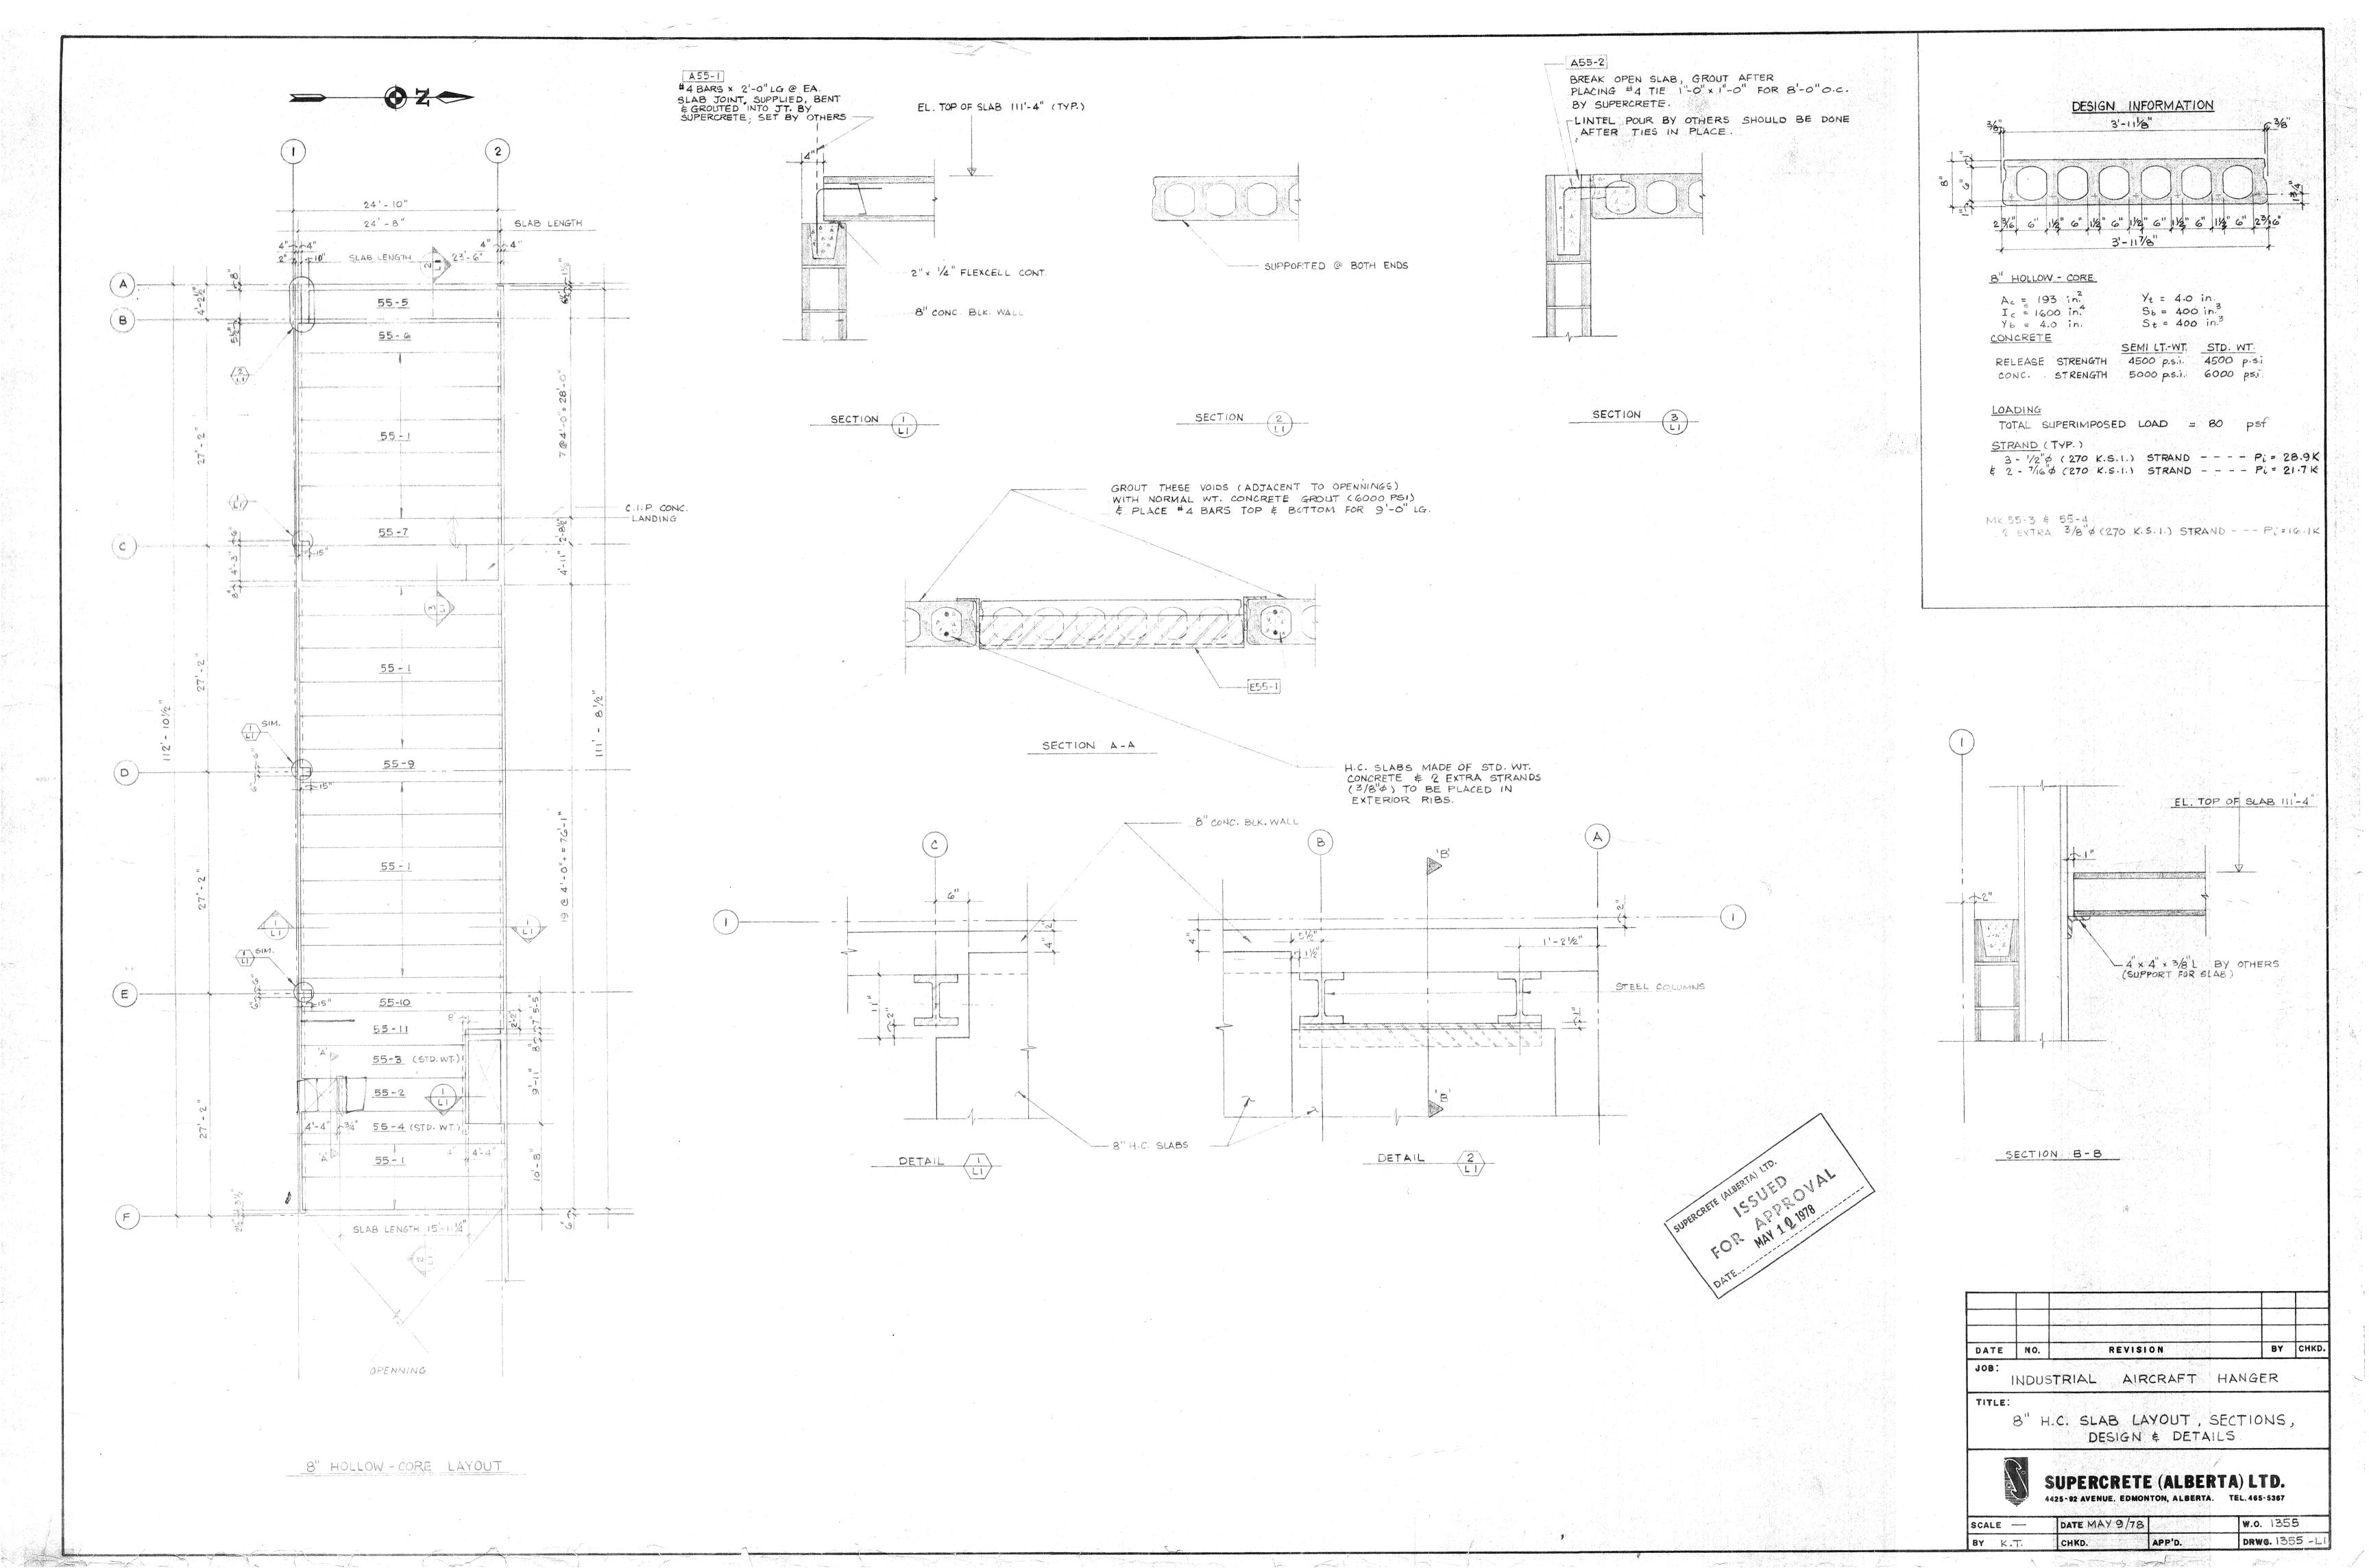

# FOUNDATION PLAN SCALE: 1:150

PILE SCHEDILLE

| PILI | E SCHEDULE: |              |             |
|------|-------------|--------------|-------------|
| [    | DESIGNATION | DIAMETER(mm) | LENGTH (mm) |
|      | Α           | 405          | 8535        |
|      | В           | 405          | 7010        |
|      | С           | 510          | 15240       |
|      | D           | 405          | 5790        |
|      | E           | 405          | 13410       |
|      | F           | 405          | 10365       |
|      | P1          | 400          | 11600       |
|      | P2          | 400          | 9800        |

NOTES: 1. THIS DRAWING REFLECTS THE BEST INFORMATION AVAILABLE GATHERED FROM CONSTRUCTION DRAWINGS AND VISUAL REVIEWS PERFORMED BY TICA CONSULTING.

2. INFORMATION ON THIS DRAWING WAS NOT VISIBLE AND THIS WAS NOT CONFIRMED ON SITE.