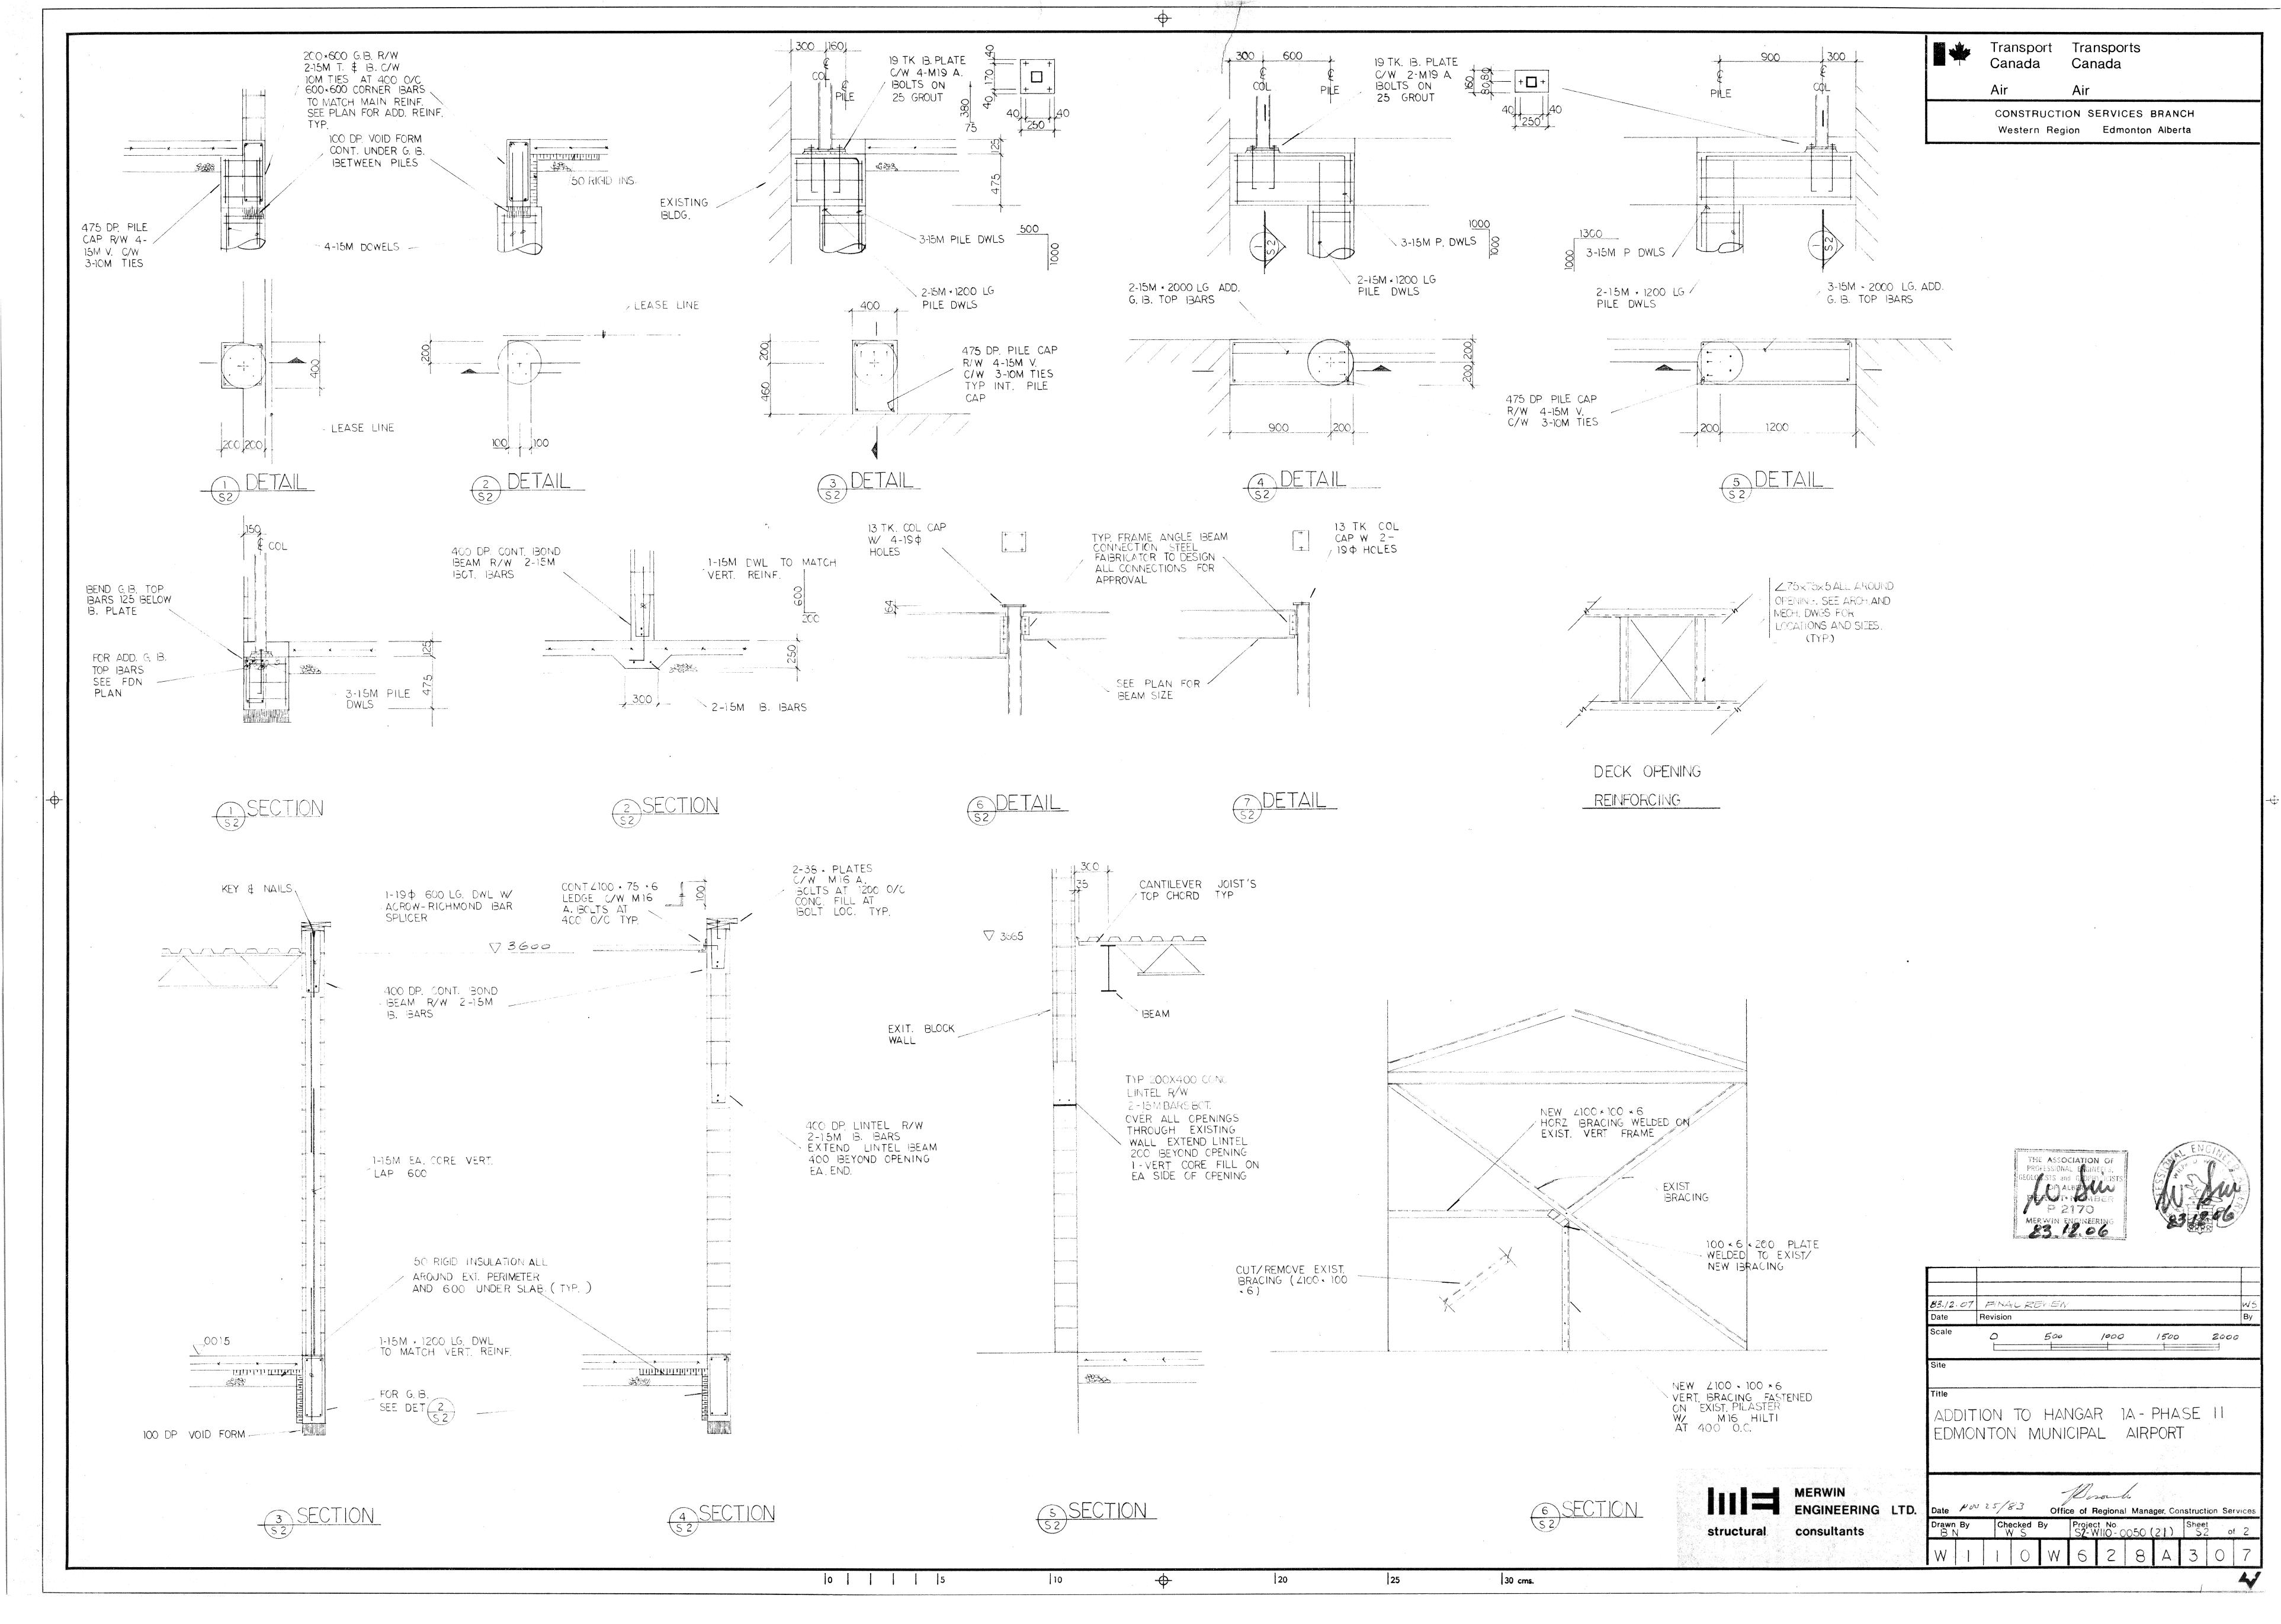

# FOUNDATION PLAN SCALE: 1:150

PILE SCHEDILLE

| PILI | E SCHEDULE: |              |             |
|------|-------------|--------------|-------------|
| [    | DESIGNATION | DIAMETER(mm) | LENGTH (mm) |
|      | Α           | 405          | 8535        |
|      | В           | 405          | 7010        |
|      | С           | 510          | 15240       |
|      | D           | 405          | 5790        |
|      | E           | 405          | 13410       |
|      | F           | 405          | 10365       |
|      | P1          | 400          | 11600       |
|      | P2          | 400          | 9800        |

NOTES: 1. THIS DRAWING REFLECTS THE BEST INFORMATION AVAILABLE GATHERED FROM CONSTRUCTION DRAWINGS AND VISUAL REVIEWS PERFORMED BY TICA CONSULTING.

2. INFORMATION ON THIS DRAWING WAS NOT VISIBLE AND THIS WAS NOT CONFIRMED ON SITE.