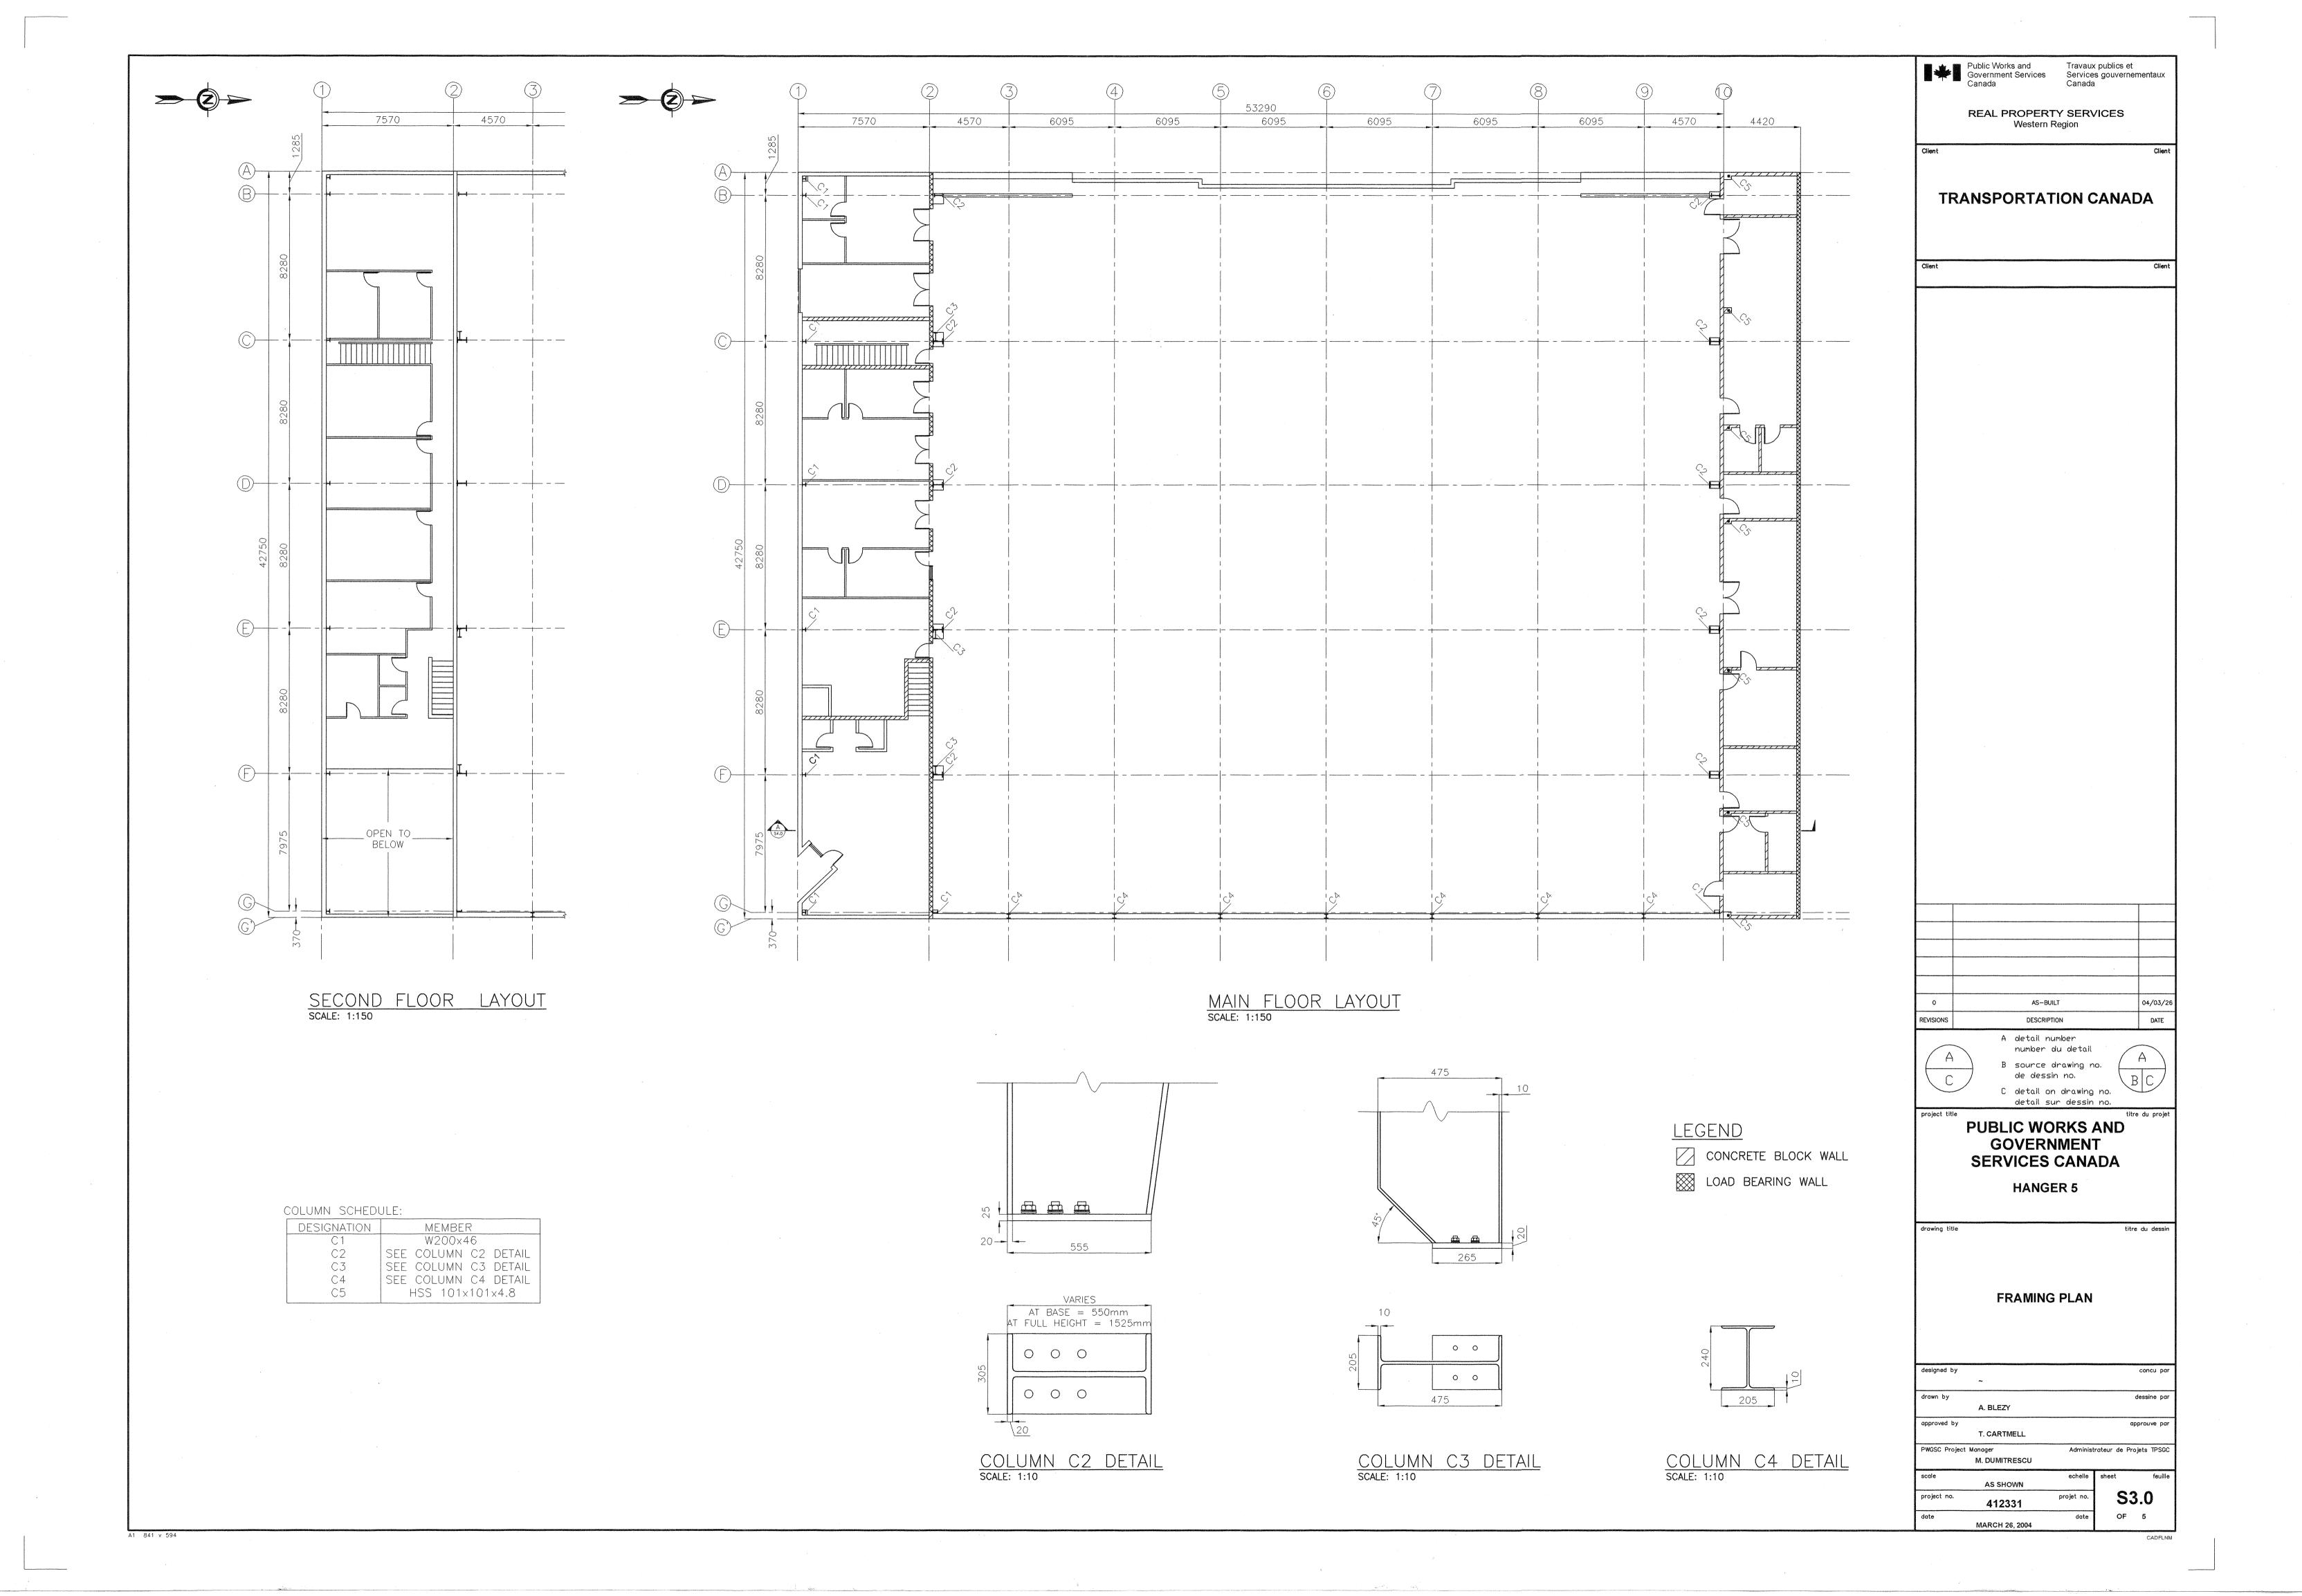

# FOUNDATION PLAN SCALE: 1:150

PILE SCHEDILLE

| PILI | E SCHEDULE: |              |             |
|------|-------------|--------------|-------------|
| [    | DESIGNATION | DIAMETER(mm) | LENGTH (mm) |
|      | Α           | 405          | 8535        |
|      | В           | 405          | 7010        |
|      | С           | 510          | 15240       |
|      | D           | 405          | 5790        |
|      | E           | 405          | 13410       |
|      | F           | 405          | 10365       |
|      | P1          | 400          | 11600       |
|      | P2          | 400          | 9800        |

NOTES: 1. THIS DRAWING REFLECTS THE BEST INFORMATION AVAILABLE GATHERED FROM CONSTRUCTION DRAWINGS AND VISUAL REVIEWS PERFORMED BY TICA CONSULTING.

2. INFORMATION ON THIS DRAWING WAS NOT VISIBLE AND THIS WAS NOT CONFIRMED ON SITE.