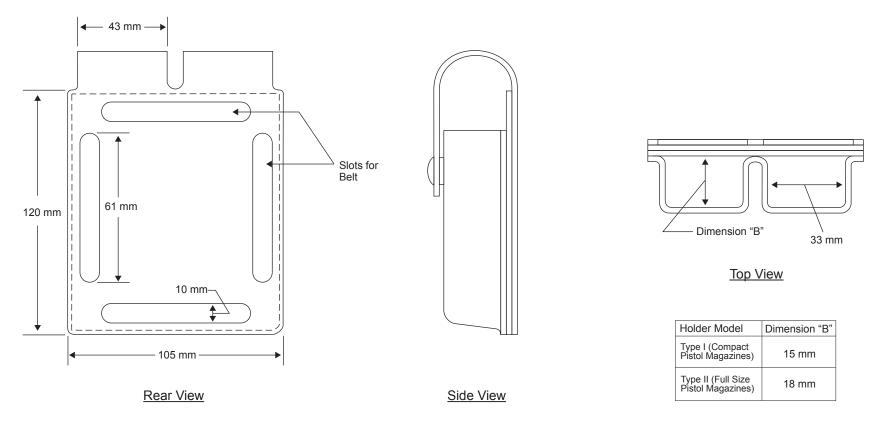

## POUCH, MAGAZINE, DOUBLE, LEATHER (for Full and Compact size Semi-Automatic Pistols)

Dwg. 2

Dwg. 2

Dimension tolerance of +/- 1.5 mm with the exception of the belt slot length, +1.5 mm only NOT TO SCALE

Dimension tolerance of +/- 1.5 mm with the exception of the belt slot length, +1.5 mm only NOT TO SCALE