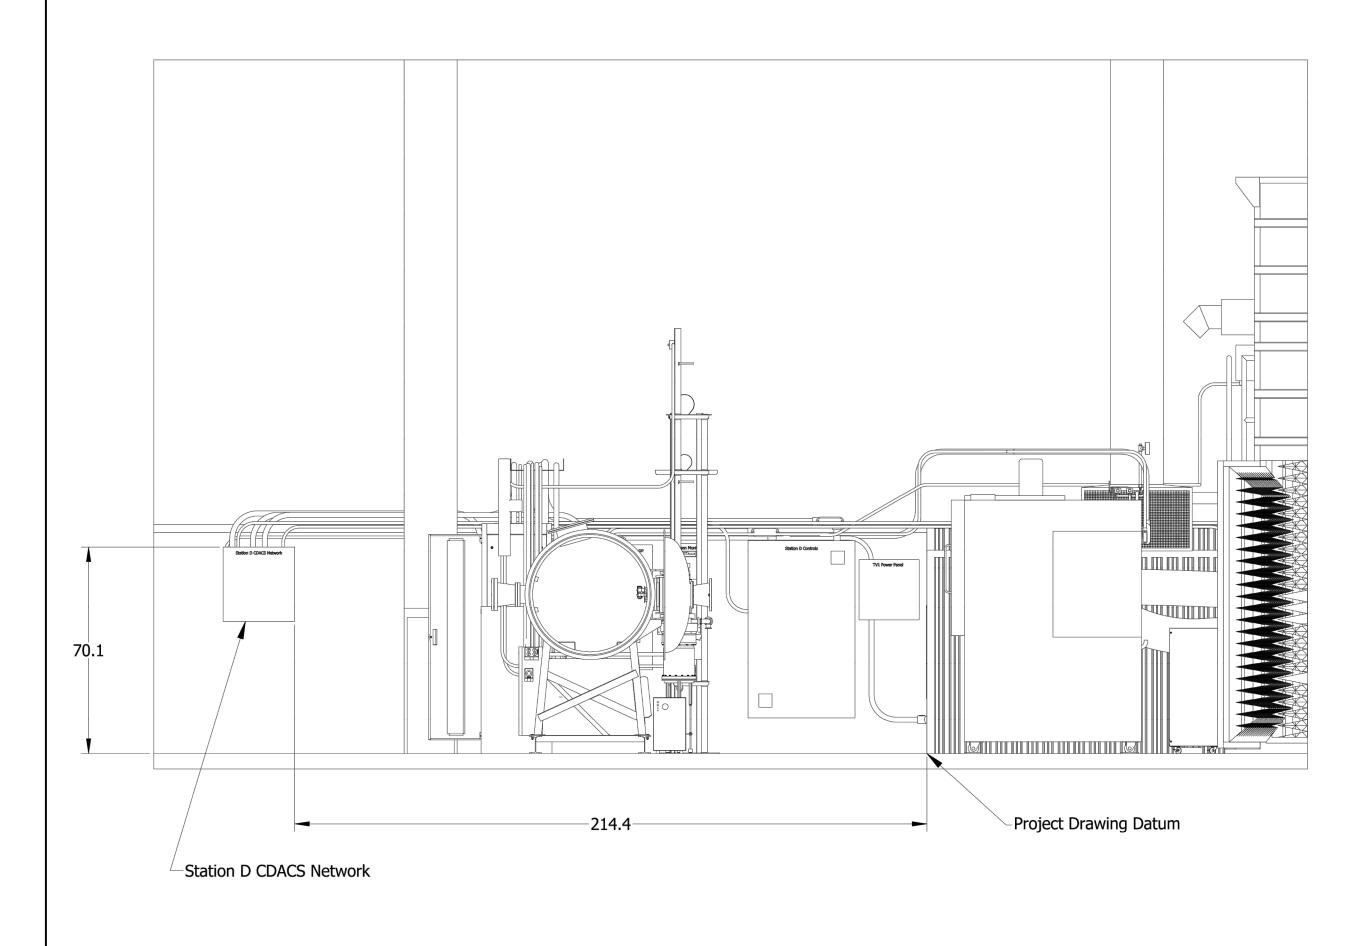

CSA13-G1

E4

TV1 and TP2 Power And Signal in Swing Bay

#### NOTES:

- ALL DIMENSIONS AND QUANTITIES SHOWN ARE A VERY ROUGH ESTIMATE AND FOR REFERENCE ONLY WITH NO CHANGE TO CONTRACT VALUE IF OTHERWISE FOUND DURING CONSTRUCTION, CONTRACTOR TO VERIFY ALL QUANTITIES & RUN LENGTHS ON SITE.
- 2. ALL PARTS SUPPLIED BY OWNER TO BE FULLY INSTALLED BY CONTRACTOR.