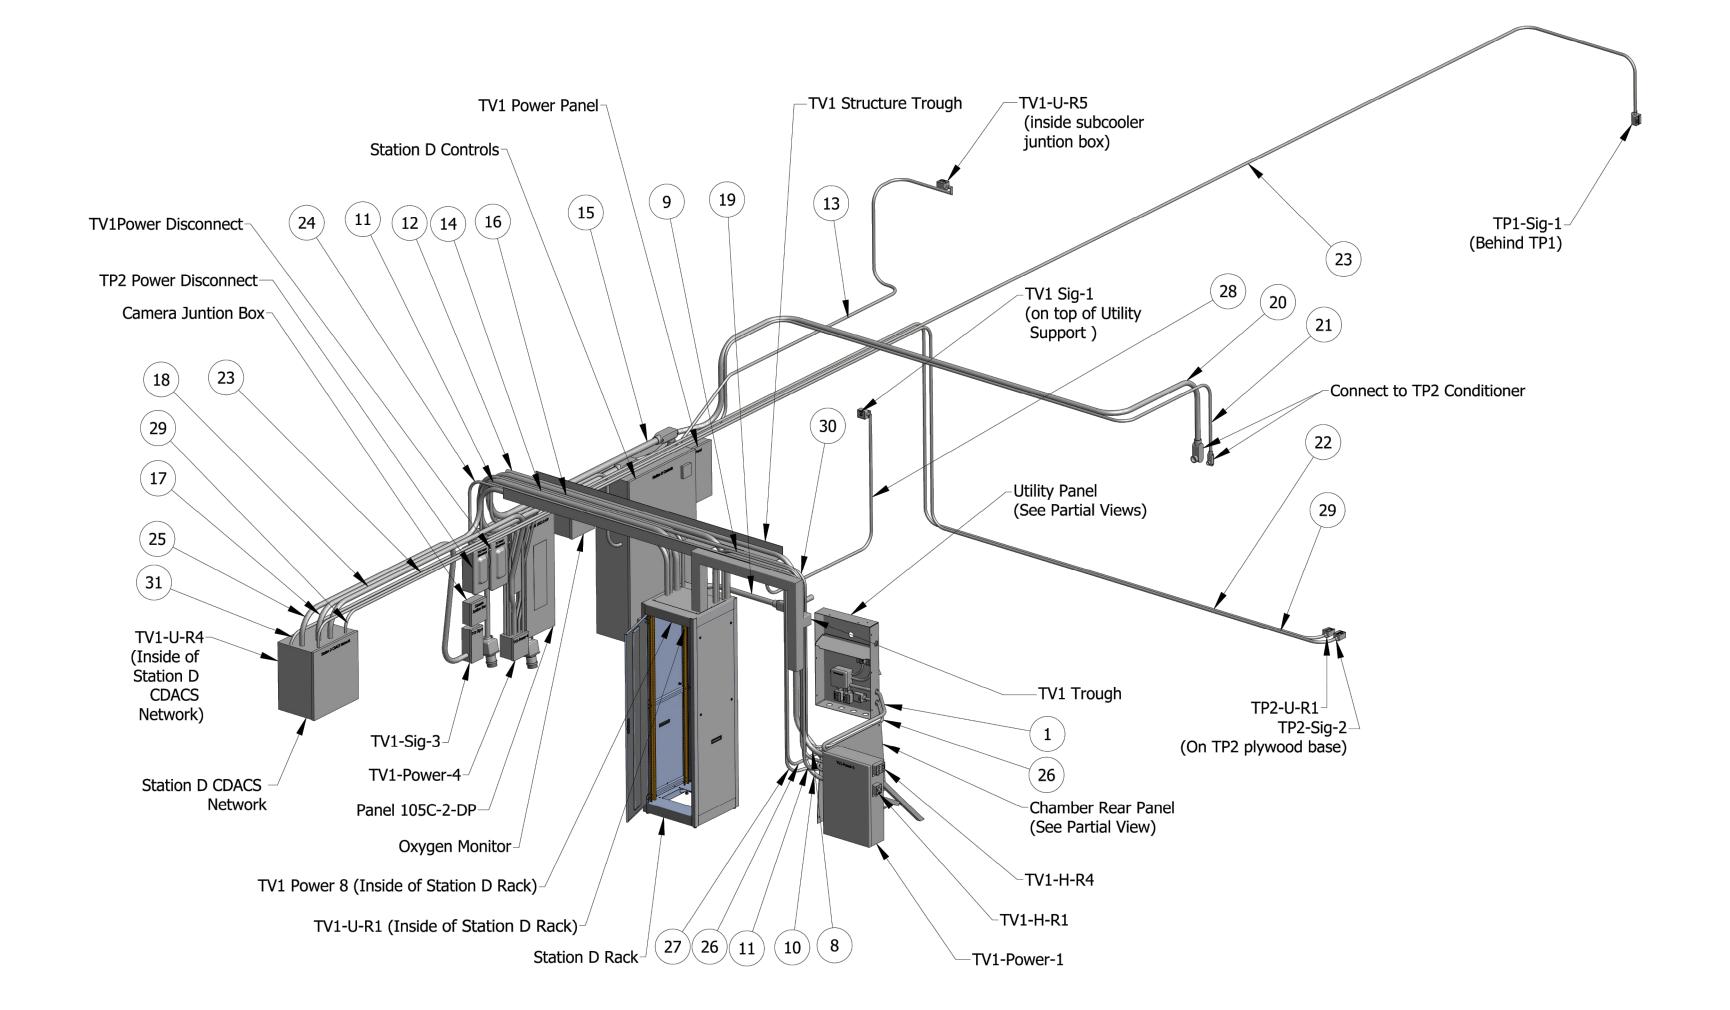

# Junction Box List

|                                                                                                                                                                                                                                                                                                                                                                                                                                                                                                                                                                                                                                                                                                                                                                                                                                                                                                                                                                                                                                                                                                                                                                                                                                                                                                                                                                                                                                                                                                                                                                                                                                                                                                                                                                                                                                                                                                                                                                                                                                                                                                                                | Item   | Part Name                       | Supplied By | Part Size            | Box        |           | Part#    | Notes                |                                                                                           |
|--------------------------------------------------------------------------------------------------------------------------------------------------------------------------------------------------------------------------------------------------------------------------------------------------------------------------------------------------------------------------------------------------------------------------------------------------------------------------------------------------------------------------------------------------------------------------------------------------------------------------------------------------------------------------------------------------------------------------------------------------------------------------------------------------------------------------------------------------------------------------------------------------------------------------------------------------------------------------------------------------------------------------------------------------------------------------------------------------------------------------------------------------------------------------------------------------------------------------------------------------------------------------------------------------------------------------------------------------------------------------------------------------------------------------------------------------------------------------------------------------------------------------------------------------------------------------------------------------------------------------------------------------------------------------------------------------------------------------------------------------------------------------------------------------------------------------------------------------------------------------------------------------------------------------------------------------------------------------------------------------------------------------------------------------------------------------------------------------------------------------------|--------|---------------------------------|-------------|----------------------|------------|-----------|----------|----------------------|-------------------------------------------------------------------------------------------|
|                                                                                                                                                                                                                                                                                                                                                                                                                                                                                                                                                                                                                                                                                                                                                                                                                                                                                                                                                                                                                                                                                                                                                                                                                                                                                                                                                                                                                                                                                                                                                                                                                                                                                                                                                                                                                                                                                                                                                                                                                                                                                                                                | TIEIII | rairiname                       | Заррпеа ву  | rui i size           | # of Gangs | # of Hubs | Hub Size | rai i <del>i i</del> | 140165                                                                                    |
| ks and<br>onnects                                                                                                                                                                                                                                                                                                                                                                                                                                                                                                                                                                                                                                                                                                                                                                                                                                                                                                                                                                                                                                                                                                                                                                                                                                                                                                                                                                                                                                                                                                                                                                                                                                                                                                                                                                                                                                                                                                                                                                                                                                                                                                              | 1      | Station D Instrumentation Rack  | Owner       | 19"W × 70"H × 23"D   |            |           |          | C2RR197023BK1        | Hammond, Rack                                                                             |
| Racks                                                                                                                                                                                                                                                                                                                                                                                                                                                                                                                                                                                                                                                                                                                                                                                                                                                                                                                                                                                                                                                                                                                                                                                                                                                                                                                                                                                                                                                                                                                                                                                                                                                                                                                                                                                                                                                                                                                                                                                                                                                                                                                          | 2      | Station D CDACS<br>Network Rack | Owner       | 23.62"WX15.75"DX25"F | -1         |           |          | WM-5604              | Bud Industries, Wall mounted mini-rack                                                    |
|                                                                                                                                                                                                                                                                                                                                                                                                                                                                                                                                                                                                                                                                                                                                                                                                                                                                                                                                                                                                                                                                                                                                                                                                                                                                                                                                                                                                                                                                                                                                                                                                                                                                                                                                                                                                                                                                                                                                                                                                                                                                                                                                | 3      | TV1-D1                          | Owner       | Re-use               |            |           |          |                      | Roughing pump disconnect - Re-use                                                         |
| <del>,</del>                                                                                                                                                                                                                                                                                                                                                                                                                                                                                                                                                                                                                                                                                                                                                                                                                                                                                                                                                                                                                                                                                                                                                                                                                                                                                                                                                                                                                                                                                                                                                                                                                                                                                                                                                                                                                                                                                                                                                                                                                                                                                                                   | 4      | TV1-Power-1                     | Owner       | 30"Wx20"Hx8"D        |            |           |          | 5412 ES302008        |                                                                                           |
| l aft                                                                                                                                                                                                                                                                                                                                                                                                                                                                                                                                                                                                                                                                                                                                                                                                                                                                                                                                                                                                                                                                                                                                                                                                                                                                                                                                                                                                                                                                                                                                                                                                                                                                                                                                                                                                                                                                                                                                                                                                                                                                                                                          | 5      | TV1-Power-2                     | Contractor  | FS single gang       | 1          | 1         | 3/4"     | CIFS-1G-3/4          | 1x 125V 15A duplex Deccora type outlet - Grey - HBL215GY + Brushed stainless steel cover  |
| 0                                                                                                                                                                                                                                                                                                                                                                                                                                                                                                                                                                                                                                                                                                                                                                                                                                                                                                                                                                                                                                                                                                                                                                                                                                                                                                                                                                                                                                                                                                                                                                                                                                                                                                                                                                                                                                                                                                                                                                                                                                                                                                                              | 6      | TV1-Power-3                     | Contractor  | FS double gang       | 2          | 1         | 3/4"     | CIFS-2G-3/4          | 2x 125V 15A duplex Deccora type outlet - Grey - HBL215GY + Brushed stainless steel cover  |
| llec                                                                                                                                                                                                                                                                                                                                                                                                                                                                                                                                                                                                                                                                                                                                                                                                                                                                                                                                                                                                                                                                                                                                                                                                                                                                                                                                                                                                                                                                                                                                                                                                                                                                                                                                                                                                                                                                                                                                                                                                                                                                                                                           | 7      | TV1-Power-4                     | Existing    | n/a                  |            |           |          |                      | UPS Power Distribution                                                                    |
| tro                                                                                                                                                                                                                                                                                                                                                                                                                                                                                                                                                                                                                                                                                                                                                                                                                                                                                                                                                                                                                                                                                                                                                                                                                                                                                                                                                                                                                                                                                                                                                                                                                                                                                                                                                                                                                                                                                                                                                                                                                                                                                                                            | 8      | TV1-Power-5                     | Contractor  | FS single gang       | 1          | 1         | 3/4"     | CIFS-1G-3/4          | 1x 125V 15A duplex Deccora type outlet - Grey - HBL215GY + Brushed stainless steel cover  |
| you                                                                                                                                                                                                                                                                                                                                                                                                                                                                                                                                                                                                                                                                                                                                                                                                                                                                                                                                                                                                                                                                                                                                                                                                                                                                                                                                                                                                                                                                                                                                                                                                                                                                                                                                                                                                                                                                                                                                                                                                                                                                                                                            | 9      | TV1-Power-6                     | Contractor  | FS single gang       | 1          | 1         | 3/4"     | CIFS-1G-3/4          | 1x 125V 15A duplex Deccora type outlet - Grey - HBL215GY + Brushed stainless steel cover  |
| 35 (                                                                                                                                                                                                                                                                                                                                                                                                                                                                                                                                                                                                                                                                                                                                                                                                                                                                                                                                                                                                                                                                                                                                                                                                                                                                                                                                                                                                                                                                                                                                                                                                                                                                                                                                                                                                                                                                                                                                                                                                                                                                                                                           | 10     | TV1-Power-7                     | Owner       | Re-use               |            |           |          |                      | Roughing Pump Receptacle - Re-use                                                         |
| ) AC                                                                                                                                                                                                                                                                                                                                                                                                                                                                                                                                                                                                                                                                                                                                                                                                                                                                                                                                                                                                                                                                                                                                                                                                                                                                                                                                                                                                                                                                                                                                                                                                                                                                                                                                                                                                                                                                                                                                                                                                                                                                                                                           | 11     | TV1-Power-8                     | Contractor  | FS single gang       |            |           |          |                      | Turbo Receptacle - Re-use                                                                 |
| 20                                                                                                                                                                                                                                                                                                                                                                                                                                                                                                                                                                                                                                                                                                                                                                                                                                                                                                                                                                                                                                                                                                                                                                                                                                                                                                                                                                                                                                                                                                                                                                                                                                                                                                                                                                                                                                                                                                                                                                                                                                                                                                                             | 12     | TV1-Power-9                     | Owner       | 6"Wx6"Hx4"D          |            |           |          | 5412 ESCH060604      |                                                                                           |
| 5                                                                                                                                                                                                                                                                                                                                                                                                                                                                                                                                                                                                                                                                                                                                                                                                                                                                                                                                                                                                                                                                                                                                                                                                                                                                                                                                                                                                                                                                                                                                                                                                                                                                                                                                                                                                                                                                                                                                                                                                                                                                                                                              | 13     | TV1-H-R1                        | Contractor  | FS single gang       |            |           |          |                      | Haaka Receptacle - Re-use                                                                 |
| łyd                                                                                                                                                                                                                                                                                                                                                                                                                                                                                                                                                                                                                                                                                                                                                                                                                                                                                                                                                                                                                                                                                                                                                                                                                                                                                                                                                                                                                                                                                                                                                                                                                                                                                                                                                                                                                                                                                                                                                                                                                                                                                                                            | 14     | TV1-H-R2                        | Owner       | Re-use               |            |           |          |                      | ATCS Receptacle - Re-use                                                                  |
| d F                                                                                                                                                                                                                                                                                                                                                                                                                                                                                                                                                                                                                                                                                                                                                                                                                                                                                                                                                                                                                                                                                                                                                                                                                                                                                                                                                                                                                                                                                                                                                                                                                                                                                                                                                                                                                                                                                                                                                                                                                                                                                                                            | 15     | TV1-H-R3                        | Contractor  | FS double gang       | 2          | 1         | 3/4"     | CIFS-2G-3/4          | 2x 125V 15A duplex Deccora type outlet - White - HBL215WA + Brushed stainless steel cover |
| dar<br>Out                                                                                                                                                                                                                                                                                                                                                                                                                                                                                                                                                                                                                                                                                                                                                                                                                                                                                                                                                                                                                                                                                                                                                                                                                                                                                                                                                                                                                                                                                                                                                                                                                                                                                                                                                                                                                                                                                                                                                                                                                                                                                                                     | 16     | TV1-H-R4                        | Contractor  | FS double gang       | 2          | 1         | 3/4"     | CIFS-2G-3/4          | 2x 125V 15A duplex Deccora type outlet - White - HBL215WA + Brushed stainless steel cover |
| tan (                                                                                                                                                                                                                                                                                                                                                                                                                                                                                                                                                                                                                                                                                                                                                                                                                                                                                                                                                                                                                                                                                                                                                                                                                                                                                                                                                                                                                                                                                                                                                                                                                                                                                                                                                                                                                                                                                                                                                                                                                                                                                                                          | 17     | TV1-H-R5                        | Contractor  | FS Single gang       | 1          | 1         | 3/4"     | CIFS-1G-3/4          | TV1-Power-8                                                                               |
| S                                                                                                                                                                                                                                                                                                                                                                                                                                                                                                                                                                                                                                                                                                                                                                                                                                                                                                                                                                                                                                                                                                                                                                                                                                                                                                                                                                                                                                                                                                                                                                                                                                                                                                                                                                                                                                                                                                                                                                                                                                                                                                                              | 18     | TV1-H-R6                        | Contractor  | FS Single gang       | 1          | 1         | 3/4"     | CIFS-1G-3/4          | 1x 125V 15A duplex Deccora type outlet - White - HBL215WA + Brushed stainless steel cover |
| ţs                                                                                                                                                                                                                                                                                                                                                                                                                                                                                                                                                                                                                                                                                                                                                                                                                                                                                                                                                                                                                                                                                                                                                                                                                                                                                                                                                                                                                                                                                                                                                                                                                                                                                                                                                                                                                                                                                                                                                                                                                                                                                                                             | 19     | TV1-U-R1                        | Contractor  | FS Single gang       | 1          | 1         | 3/4"     | CIFS-1G-3/4          | 1x 125V 15A duplex white outlet with lockable flap cover                                  |
| <u> </u>                                                                                                                                                                                                                                                                                                                                                                                                                                                                                                                                                                                                                                                                                                                                                                                                                                                                                                                                                                                                                                                                                                                                                                                                                                                                                                                                                                                                                                                                                                                                                                                                                                                                                                                                                                                                                                                                                                                                                                                                                                                                                                                       | 20     | TV1-U-R2                        | Contractor  | FS double gang       | 2          | 1         | 3/4"     | CIFS-2G-3/4          | 2x 125V 15A duplex white outlet with lockable flap cover                                  |
| 70                                                                                                                                                                                                                                                                                                                                                                                                                                                                                                                                                                                                                                                                                                                                                                                                                                                                                                                                                                                                                                                                                                                                                                                                                                                                                                                                                                                                                                                                                                                                                                                                                                                                                                                                                                                                                                                                                                                                                                                                                                                                                                                             | 21     | TV1-U-R4                        | Contractor  | FS Single gang       | 1          | 1         | 3/4"     | CIFS-1G-3/4          | 1x 125V 15A duplex white outlet with lockable flap cover                                  |
| IPS                                                                                                                                                                                                                                                                                                                                                                                                                                                                                                                                                                                                                                                                                                                                                                                                                                                                                                                                                                                                                                                                                                                                                                                                                                                                                                                                                                                                                                                                                                                                                                                                                                                                                                                                                                                                                                                                                                                                                                                                                                                                                                                            | 22     | TV1-U-R5                        | Contractor  | FS Single gang       | 1          | 1         | 3/4"     | CIFS-1G-3/4          | 1x 125V 15A duplex white outlet with lockable flap cover                                  |
| ر                                                                                                                                                                                                                                                                                                                                                                                                                                                                                                                                                                                                                                                                                                                                                                                                                                                                                                                                                                                                                                                                                                                                                                                                                                                                                                                                                                                                                                                                                                                                                                                                                                                                                                                                                                                                                                                                                                                                                                                                                                                                                                                              | 23     | TP2-U-R1                        | Contractor  | FS Single gang       | 1          | 1         | 3/4"     | CIFS-1G-3/4          | 1x 125V 15A duplex white outlet with lockable flap cover                                  |
|                                                                                                                                                                                                                                                                                                                                                                                                                                                                                                                                                                                                                                                                                                                                                                                                                                                                                                                                                                                                                                                                                                                                                                                                                                                                                                                                                                                                                                                                                                                                                                                                                                                                                                                                                                                                                                                                                                                                                                                                                                                                                                                                | 24     | TV1-Sig-1                       | Contractor  | FS single gang       | 1          | 1         | 3/4"     | CIFS-1G-3/4          | Blank Cover                                                                               |
| nal                                                                                                                                                                                                                                                                                                                                                                                                                                                                                                                                                                                                                                                                                                                                                                                                                                                                                                                                                                                                                                                                                                                                                                                                                                                                                                                                                                                                                                                                                                                                                                                                                                                                                                                                                                                                                                                                                                                                                                                                                                                                                                                            | 25     |                                 | Contractor  | FS single gang       | 1          | 1         | 3/4"     | CIFS-1G-3/4          | Blank Cover                                                                               |
| Sigı                                                                                                                                                                                                                                                                                                                                                                                                                                                                                                                                                                                                                                                                                                                                                                                                                                                                                                                                                                                                                                                                                                                                                                                                                                                                                                                                                                                                                                                                                                                                                                                                                                                                                                                                                                                                                                                                                                                                                                                                                                                                                                                           | 26     | TV1-Sig-3                       | Existing    | n/a                  |            |           |          |                      | Communications - may want to replace if possible                                          |
| \ \cdot \cdo | 27     | TV1-Sig-4                       | Contractor  | FS single gang       | 1          | 1         | 3/4"     | CIFS-1G-3/4          | Blank Cover                                                                               |
| )A(                                                                                                                                                                                                                                                                                                                                                                                                                                                                                                                                                                                                                                                                                                                                                                                                                                                                                                                                                                                                                                                                                                                                                                                                                                                                                                                                                                                                                                                                                                                                                                                                                                                                                                                                                                                                                                                                                                                                                                                                                                                                                                                            | 28     | TV1-Sig-5                       | Contractor  | FS single gang       | 1          | 2         |          | CIFS-1G-3/4          | Blank Cover                                                                               |
| บ                                                                                                                                                                                                                                                                                                                                                                                                                                                                                                                                                                                                                                                                                                                                                                                                                                                                                                                                                                                                                                                                                                                                                                                                                                                                                                                                                                                                                                                                                                                                                                                                                                                                                                                                                                                                                                                                                                                                                                                                                                                                                                                              | 30     | TP1-Sig-1                       | Contractor  | FS single gang       | 1          | 1         | 3/4"     | CIFS-1G-3/4          | Blank Cover                                                                               |
| Note: TV1 III                                                                                                                                                                                                                                                                                                                                                                                                                                                                                                                                                                                                                                                                                                                                                                                                                                                                                                                                                                                                                                                                                                                                                                                                                                                                                                                                                                                                                                                                                                                                                                                                                                                                                                                                                                                                                                                                                                                                                                                                                                                                                                                  |        |                                 | Contractor  | FS single gang       | 1          | 1         | 3/4"     | CIFS-1G-3/4          | Blank Cover                                                                               |

Note:TV1-U-R3 - not used

YVES GUINDON
MANAGER, SECURITY AND FACILITIES

M. FARID, P. Eng.

THIS DRAWING IS THE SOLE PROPERTY OF THE CANADIAN SPACE AGENCY "CSA" AND CAN NOT BE DISTRIBUTED OR REPRODUCED WITHOUT THE EXPRESS WRITTEN PERMISSION OF THE "CSA".

PROFESSIONAL STAMP

A detail no.
no. du detail
B location drawing no.
sur dessin no.
C drawing no.
dessin no.

DAVID FLORIDA LABORATORY
BUILDING No. 65, SHIRLEY'S BAY, ONTARIO

TQF TV1 / TP2 REFIT

TV1 & TP2 POWER & SIGNAL

project no. CSA13-G1

E5