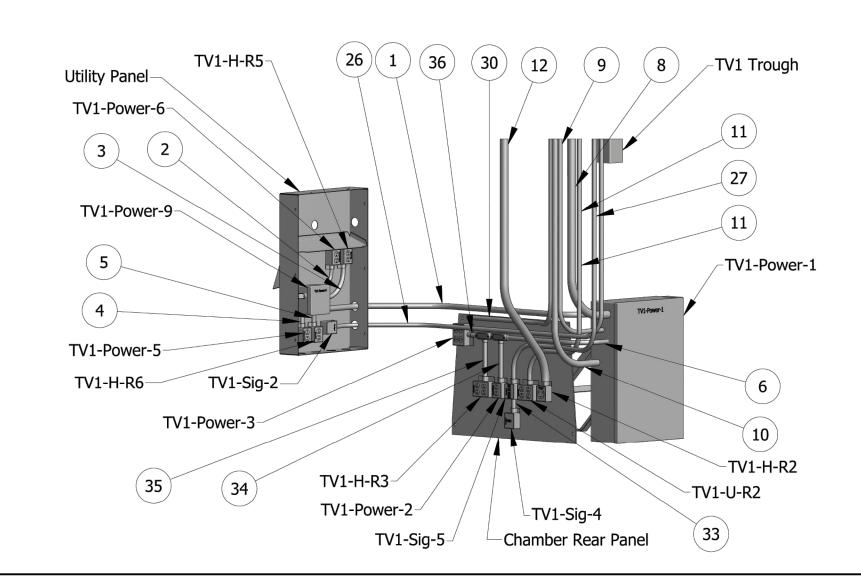

# Junction Box List

|                                                                                                                                                                                                                                                                                                                                                                                                                                                                                                                                                                                                                                                                                                                                                                                                                                                                                                                                                                                                                                                                                                                                                                                                                                                                                                                                                                                                                                                                                                                                                                                                                                                                                                                                                                                                                                                                                                                                                                                                                                                                                                                                | Item   | Part Name                       | Supplied By | Part Size            | Box        |           | Part#    | Notes                |                                                                                           |
|--------------------------------------------------------------------------------------------------------------------------------------------------------------------------------------------------------------------------------------------------------------------------------------------------------------------------------------------------------------------------------------------------------------------------------------------------------------------------------------------------------------------------------------------------------------------------------------------------------------------------------------------------------------------------------------------------------------------------------------------------------------------------------------------------------------------------------------------------------------------------------------------------------------------------------------------------------------------------------------------------------------------------------------------------------------------------------------------------------------------------------------------------------------------------------------------------------------------------------------------------------------------------------------------------------------------------------------------------------------------------------------------------------------------------------------------------------------------------------------------------------------------------------------------------------------------------------------------------------------------------------------------------------------------------------------------------------------------------------------------------------------------------------------------------------------------------------------------------------------------------------------------------------------------------------------------------------------------------------------------------------------------------------------------------------------------------------------------------------------------------------|--------|---------------------------------|-------------|----------------------|------------|-----------|----------|----------------------|-------------------------------------------------------------------------------------------|
|                                                                                                                                                                                                                                                                                                                                                                                                                                                                                                                                                                                                                                                                                                                                                                                                                                                                                                                                                                                                                                                                                                                                                                                                                                                                                                                                                                                                                                                                                                                                                                                                                                                                                                                                                                                                                                                                                                                                                                                                                                                                                                                                | TIEIII | rairiname                       | Заррпеа ву  | rui i size           | # of Gangs | # of Hubs | Hub Size | rai i <del>i i</del> | 140165                                                                                    |
| ks and<br>onnects                                                                                                                                                                                                                                                                                                                                                                                                                                                                                                                                                                                                                                                                                                                                                                                                                                                                                                                                                                                                                                                                                                                                                                                                                                                                                                                                                                                                                                                                                                                                                                                                                                                                                                                                                                                                                                                                                                                                                                                                                                                                                                              | 1      | Station D Instrumentation Rack  | Owner       | 19"W × 70"H × 23"D   |            |           |          | C2RR197023BK1        | Hammond, Rack                                                                             |
| Racks                                                                                                                                                                                                                                                                                                                                                                                                                                                                                                                                                                                                                                                                                                                                                                                                                                                                                                                                                                                                                                                                                                                                                                                                                                                                                                                                                                                                                                                                                                                                                                                                                                                                                                                                                                                                                                                                                                                                                                                                                                                                                                                          | 2      | Station D CDACS<br>Network Rack | Owner       | 23.62"WX15.75"DX25"F | -1         |           |          | WM-5604              | Bud Industries, Wall mounted mini-rack                                                    |
|                                                                                                                                                                                                                                                                                                                                                                                                                                                                                                                                                                                                                                                                                                                                                                                                                                                                                                                                                                                                                                                                                                                                                                                                                                                                                                                                                                                                                                                                                                                                                                                                                                                                                                                                                                                                                                                                                                                                                                                                                                                                                                                                | 3      | TV1-D1                          | Owner       | Re-use               |            |           |          |                      | Roughing pump disconnect - Re-use                                                         |
| <del>,</del>                                                                                                                                                                                                                                                                                                                                                                                                                                                                                                                                                                                                                                                                                                                                                                                                                                                                                                                                                                                                                                                                                                                                                                                                                                                                                                                                                                                                                                                                                                                                                                                                                                                                                                                                                                                                                                                                                                                                                                                                                                                                                                                   | 4      | TV1-Power-1                     | Owner       | 30"Wx20"Hx8"D        |            |           |          | 5412 ES302008        |                                                                                           |
| l aft                                                                                                                                                                                                                                                                                                                                                                                                                                                                                                                                                                                                                                                                                                                                                                                                                                                                                                                                                                                                                                                                                                                                                                                                                                                                                                                                                                                                                                                                                                                                                                                                                                                                                                                                                                                                                                                                                                                                                                                                                                                                                                                          | 5      | TV1-Power-2                     | Contractor  | FS single gang       | 1          | 1         | 3/4"     | CIFS-1G-3/4          | 1x 125V 15A duplex Deccora type outlet - Grey - HBL215GY + Brushed stainless steel cover  |
| 0                                                                                                                                                                                                                                                                                                                                                                                                                                                                                                                                                                                                                                                                                                                                                                                                                                                                                                                                                                                                                                                                                                                                                                                                                                                                                                                                                                                                                                                                                                                                                                                                                                                                                                                                                                                                                                                                                                                                                                                                                                                                                                                              | 6      | TV1-Power-3                     | Contractor  | FS double gang       | 2          | 1         | 3/4"     | CIFS-2G-3/4          | 2x 125V 15A duplex Deccora type outlet - Grey - HBL215GY + Brushed stainless steel cover  |
| llec                                                                                                                                                                                                                                                                                                                                                                                                                                                                                                                                                                                                                                                                                                                                                                                                                                                                                                                                                                                                                                                                                                                                                                                                                                                                                                                                                                                                                                                                                                                                                                                                                                                                                                                                                                                                                                                                                                                                                                                                                                                                                                                           | 7      | TV1-Power-4                     | Existing    | n/a                  |            |           |          |                      | UPS Power Distribution                                                                    |
| tro                                                                                                                                                                                                                                                                                                                                                                                                                                                                                                                                                                                                                                                                                                                                                                                                                                                                                                                                                                                                                                                                                                                                                                                                                                                                                                                                                                                                                                                                                                                                                                                                                                                                                                                                                                                                                                                                                                                                                                                                                                                                                                                            | 8      | TV1-Power-5                     | Contractor  | FS single gang       | 1          | 1         | 3/4"     | CIFS-1G-3/4          | 1x 125V 15A duplex Deccora type outlet - Grey - HBL215GY + Brushed stainless steel cover  |
| you                                                                                                                                                                                                                                                                                                                                                                                                                                                                                                                                                                                                                                                                                                                                                                                                                                                                                                                                                                                                                                                                                                                                                                                                                                                                                                                                                                                                                                                                                                                                                                                                                                                                                                                                                                                                                                                                                                                                                                                                                                                                                                                            | 9      | TV1-Power-6                     | Contractor  | FS single gang       | 1          | 1         | 3/4"     | CIFS-1G-3/4          | 1x 125V 15A duplex Deccora type outlet - Grey - HBL215GY + Brushed stainless steel cover  |
| 35 (                                                                                                                                                                                                                                                                                                                                                                                                                                                                                                                                                                                                                                                                                                                                                                                                                                                                                                                                                                                                                                                                                                                                                                                                                                                                                                                                                                                                                                                                                                                                                                                                                                                                                                                                                                                                                                                                                                                                                                                                                                                                                                                           | 10     | TV1-Power-7                     | Owner       | Re-use               |            |           |          |                      | Roughing Pump Receptacle - Re-use                                                         |
| ) AC                                                                                                                                                                                                                                                                                                                                                                                                                                                                                                                                                                                                                                                                                                                                                                                                                                                                                                                                                                                                                                                                                                                                                                                                                                                                                                                                                                                                                                                                                                                                                                                                                                                                                                                                                                                                                                                                                                                                                                                                                                                                                                                           | 11     | TV1-Power-8                     | Contractor  | FS single gang       |            |           |          |                      | Turbo Receptacle - Re-use                                                                 |
| 20                                                                                                                                                                                                                                                                                                                                                                                                                                                                                                                                                                                                                                                                                                                                                                                                                                                                                                                                                                                                                                                                                                                                                                                                                                                                                                                                                                                                                                                                                                                                                                                                                                                                                                                                                                                                                                                                                                                                                                                                                                                                                                                             | 12     | TV1-Power-9                     | Owner       | 6"Wx6"Hx4"D          |            |           |          | 5412 ESCH060604      |                                                                                           |
| 5                                                                                                                                                                                                                                                                                                                                                                                                                                                                                                                                                                                                                                                                                                                                                                                                                                                                                                                                                                                                                                                                                                                                                                                                                                                                                                                                                                                                                                                                                                                                                                                                                                                                                                                                                                                                                                                                                                                                                                                                                                                                                                                              | 13     | TV1-H-R1                        | Contractor  | FS single gang       |            |           |          |                      | Haaka Receptacle - Re-use                                                                 |
| łyd                                                                                                                                                                                                                                                                                                                                                                                                                                                                                                                                                                                                                                                                                                                                                                                                                                                                                                                                                                                                                                                                                                                                                                                                                                                                                                                                                                                                                                                                                                                                                                                                                                                                                                                                                                                                                                                                                                                                                                                                                                                                                                                            | 14     | TV1-H-R2                        | Owner       | Re-use               |            |           |          |                      | ATCS Receptacle - Re-use                                                                  |
| d F                                                                                                                                                                                                                                                                                                                                                                                                                                                                                                                                                                                                                                                                                                                                                                                                                                                                                                                                                                                                                                                                                                                                                                                                                                                                                                                                                                                                                                                                                                                                                                                                                                                                                                                                                                                                                                                                                                                                                                                                                                                                                                                            | 15     | TV1-H-R3                        | Contractor  | FS double gang       | 2          | 1         | 3/4"     | CIFS-2G-3/4          | 2x 125V 15A duplex Deccora type outlet - White - HBL215WA + Brushed stainless steel cover |
| dar<br>Out                                                                                                                                                                                                                                                                                                                                                                                                                                                                                                                                                                                                                                                                                                                                                                                                                                                                                                                                                                                                                                                                                                                                                                                                                                                                                                                                                                                                                                                                                                                                                                                                                                                                                                                                                                                                                                                                                                                                                                                                                                                                                                                     | 16     | TV1-H-R4                        | Contractor  | FS double gang       | 2          | 1         | 3/4"     | CIFS-2G-3/4          | 2x 125V 15A duplex Deccora type outlet - White - HBL215WA + Brushed stainless steel cover |
| tan (                                                                                                                                                                                                                                                                                                                                                                                                                                                                                                                                                                                                                                                                                                                                                                                                                                                                                                                                                                                                                                                                                                                                                                                                                                                                                                                                                                                                                                                                                                                                                                                                                                                                                                                                                                                                                                                                                                                                                                                                                                                                                                                          | 17     | TV1-H-R5                        | Contractor  | FS Single gang       | 1          | 1         | 3/4"     | CIFS-1G-3/4          | TV1-Power-8                                                                               |
| S                                                                                                                                                                                                                                                                                                                                                                                                                                                                                                                                                                                                                                                                                                                                                                                                                                                                                                                                                                                                                                                                                                                                                                                                                                                                                                                                                                                                                                                                                                                                                                                                                                                                                                                                                                                                                                                                                                                                                                                                                                                                                                                              | 18     | TV1-H-R6                        | Contractor  | FS Single gang       | 1          | 1         | 3/4"     | CIFS-1G-3/4          | 1x 125V 15A duplex Deccora type outlet - White - HBL215WA + Brushed stainless steel cover |
| ţs                                                                                                                                                                                                                                                                                                                                                                                                                                                                                                                                                                                                                                                                                                                                                                                                                                                                                                                                                                                                                                                                                                                                                                                                                                                                                                                                                                                                                                                                                                                                                                                                                                                                                                                                                                                                                                                                                                                                                                                                                                                                                                                             | 19     | TV1-U-R1                        | Contractor  | FS Single gang       | 1          | 1         | 3/4"     | CIFS-1G-3/4          | 1x 125V 15A duplex white outlet with lockable flap cover                                  |
| <u> </u>                                                                                                                                                                                                                                                                                                                                                                                                                                                                                                                                                                                                                                                                                                                                                                                                                                                                                                                                                                                                                                                                                                                                                                                                                                                                                                                                                                                                                                                                                                                                                                                                                                                                                                                                                                                                                                                                                                                                                                                                                                                                                                                       | 20     | TV1-U-R2                        | Contractor  | FS double gang       | 2          | 1         | 3/4"     | CIFS-2G-3/4          | 2x 125V 15A duplex white outlet with lockable flap cover                                  |
| 70                                                                                                                                                                                                                                                                                                                                                                                                                                                                                                                                                                                                                                                                                                                                                                                                                                                                                                                                                                                                                                                                                                                                                                                                                                                                                                                                                                                                                                                                                                                                                                                                                                                                                                                                                                                                                                                                                                                                                                                                                                                                                                                             | 21     | TV1-U-R4                        | Contractor  | FS Single gang       | 1          | 1         | 3/4"     | CIFS-1G-3/4          | 1x 125V 15A duplex white outlet with lockable flap cover                                  |
| IPS                                                                                                                                                                                                                                                                                                                                                                                                                                                                                                                                                                                                                                                                                                                                                                                                                                                                                                                                                                                                                                                                                                                                                                                                                                                                                                                                                                                                                                                                                                                                                                                                                                                                                                                                                                                                                                                                                                                                                                                                                                                                                                                            | 22     | TV1-U-R5                        | Contractor  | FS Single gang       | 1          | 1         | 3/4"     | CIFS-1G-3/4          | 1x 125V 15A duplex white outlet with lockable flap cover                                  |
| ر                                                                                                                                                                                                                                                                                                                                                                                                                                                                                                                                                                                                                                                                                                                                                                                                                                                                                                                                                                                                                                                                                                                                                                                                                                                                                                                                                                                                                                                                                                                                                                                                                                                                                                                                                                                                                                                                                                                                                                                                                                                                                                                              | 23     | TP2-U-R1                        | Contractor  | FS Single gang       | 1          | 1         | 3/4"     | CIFS-1G-3/4          | 1x 125V 15A duplex white outlet with lockable flap cover                                  |
|                                                                                                                                                                                                                                                                                                                                                                                                                                                                                                                                                                                                                                                                                                                                                                                                                                                                                                                                                                                                                                                                                                                                                                                                                                                                                                                                                                                                                                                                                                                                                                                                                                                                                                                                                                                                                                                                                                                                                                                                                                                                                                                                | 24     | TV1-Sig-1                       | Contractor  | FS single gang       | 1          | 1         | 3/4"     | CIFS-1G-3/4          | Blank Cover                                                                               |
| nal                                                                                                                                                                                                                                                                                                                                                                                                                                                                                                                                                                                                                                                                                                                                                                                                                                                                                                                                                                                                                                                                                                                                                                                                                                                                                                                                                                                                                                                                                                                                                                                                                                                                                                                                                                                                                                                                                                                                                                                                                                                                                                                            | 25     |                                 | Contractor  | FS single gang       | 1          | 1         | 3/4"     | CIFS-1G-3/4          | Blank Cover                                                                               |
| Sigı                                                                                                                                                                                                                                                                                                                                                                                                                                                                                                                                                                                                                                                                                                                                                                                                                                                                                                                                                                                                                                                                                                                                                                                                                                                                                                                                                                                                                                                                                                                                                                                                                                                                                                                                                                                                                                                                                                                                                                                                                                                                                                                           | 26     | TV1-Sig-3                       | Existing    | n/a                  |            |           |          |                      | Communications - may want to replace if possible                                          |
| \ \cdot \cdo | 27     | TV1-Sig-4                       | Contractor  | FS single gang       | 1          | 1         | 3/4"     | CIFS-1G-3/4          | Blank Cover                                                                               |
| )A(                                                                                                                                                                                                                                                                                                                                                                                                                                                                                                                                                                                                                                                                                                                                                                                                                                                                                                                                                                                                                                                                                                                                                                                                                                                                                                                                                                                                                                                                                                                                                                                                                                                                                                                                                                                                                                                                                                                                                                                                                                                                                                                            | 28     | TV1-Sig-5                       | Contractor  | FS single gang       | 1          | 2         |          | CIFS-1G-3/4          | Blank Cover                                                                               |
| บ                                                                                                                                                                                                                                                                                                                                                                                                                                                                                                                                                                                                                                                                                                                                                                                                                                                                                                                                                                                                                                                                                                                                                                                                                                                                                                                                                                                                                                                                                                                                                                                                                                                                                                                                                                                                                                                                                                                                                                                                                                                                                                                              | 30     | TP1-Sig-1                       | Contractor  | FS single gang       | 1          | 1         | 3/4"     | CIFS-1G-3/4          | Blank Cover                                                                               |
| Note: TV1 III                                                                                                                                                                                                                                                                                                                                                                                                                                                                                                                                                                                                                                                                                                                                                                                                                                                                                                                                                                                                                                                                                                                                                                                                                                                                                                                                                                                                                                                                                                                                                                                                                                                                                                                                                                                                                                                                                                                                                                                                                                                                                                                  |        |                                 | Contractor  | FS single gang       | 1          | 1         | 3/4"     | CIFS-1G-3/4          | Blank Cover                                                                               |

Note:TV1-U-R3 - not used

YVES GUINDON
MANAGER, SECURITY AND FACILITIES

M. FARID, P. Eng.

THIS DRAWING IS THE SOLE PROPERTY OF THE CANADIAN SPACE AGENCY "CSA" AND CAN NOT BE DISTRIBUTED OR REPRODUCED WITHOUT THE EXPRESS WRITTEN PERMISSION OF THE "CSA".

#### NOTES:

- ALL DIMENSIONS AND QUANTITIES SHOWN ARE A VERY ROUGH ESTIMATE AND FOR REFERENCE ONLY WITH NO CHANGE TO CONTRACT VALUE IF OTHERWISE FOUND DURING CONSTRUCTION, CONTRACTOR TO VERIFY ALL QUANTITIES & RUN LENGTHS ON SITE.
- 2. ALL PARTS SUPPLIED BY OWNER TO BE FULLY INSTALLED BY CONTRACTOR.