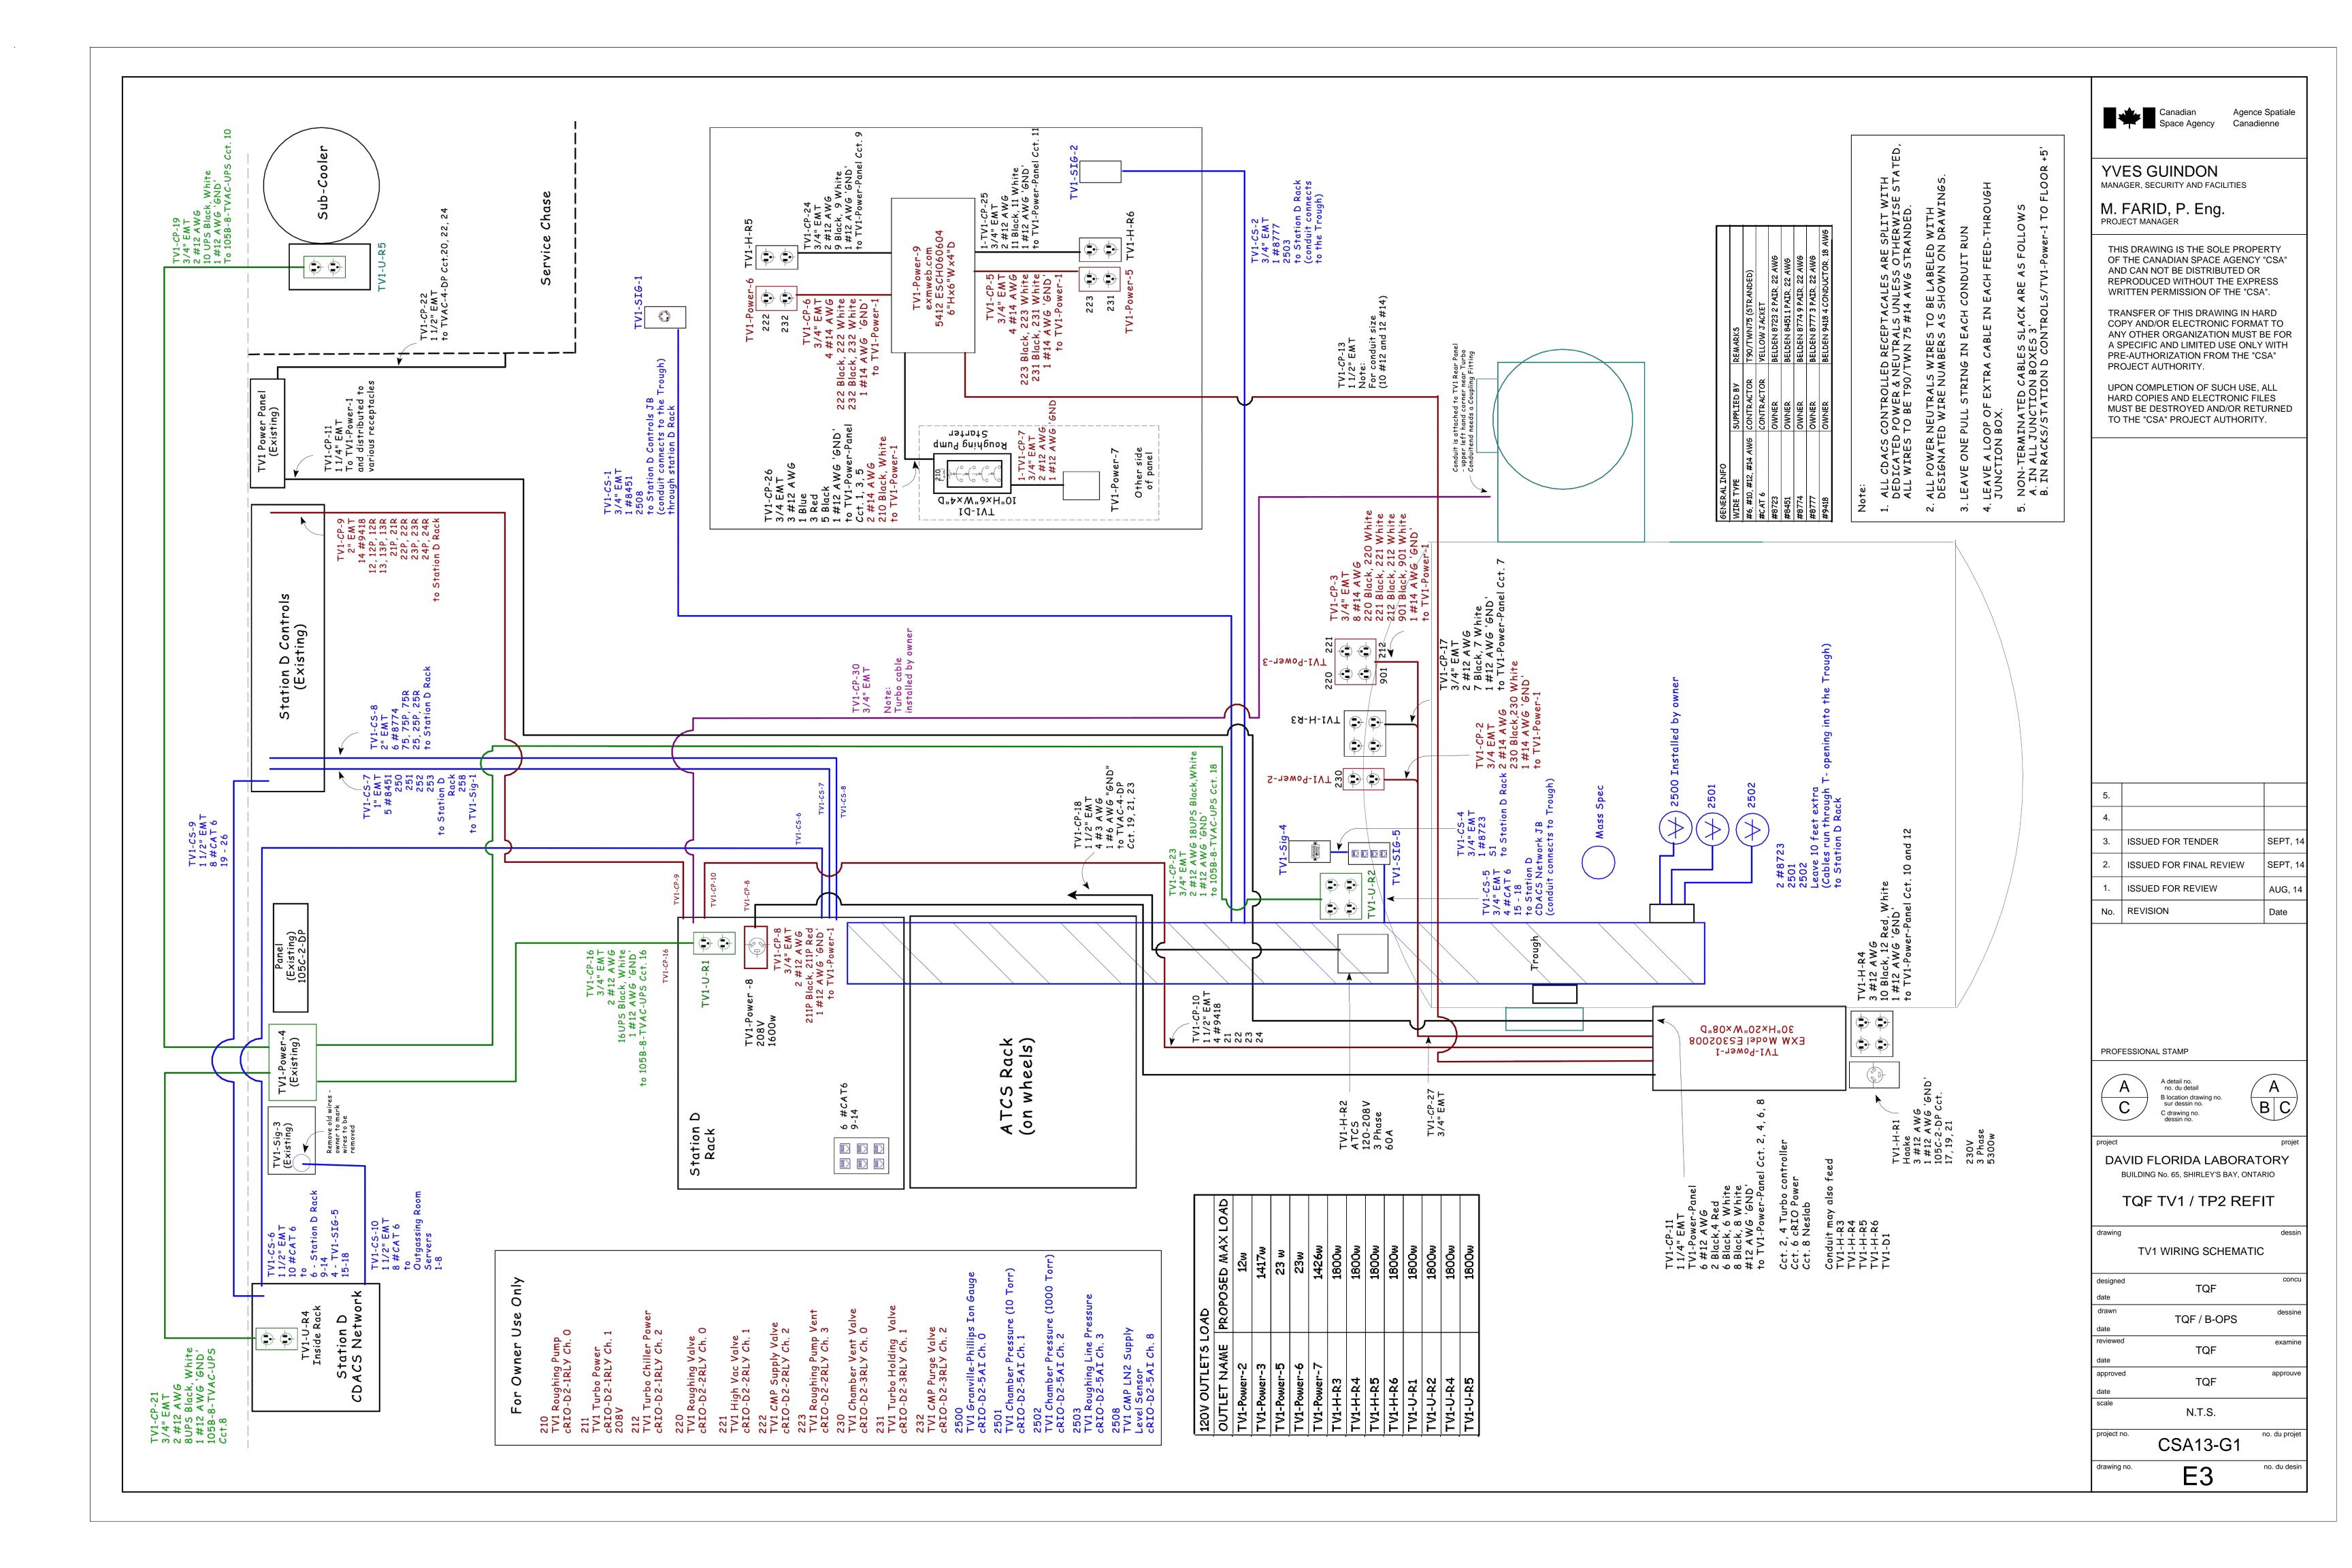

# Junction Box List

|                                                                                                                                                                                                                                                                                                                                                                                                                                                                                                                                                                                                                                                                                                                                                                                                                                                                                                                                                                                                                                                                                                                                                                                                                                                                                                                                                                                                                                                                                                                                                                                                                                                                                                                                                                                                                                                                                                                                                                                                                                                                                                                                | Item   | Part Name                       | Supplied By | Part Size            | Box        |           | Part#    | Notes                |                                                                                           |
|--------------------------------------------------------------------------------------------------------------------------------------------------------------------------------------------------------------------------------------------------------------------------------------------------------------------------------------------------------------------------------------------------------------------------------------------------------------------------------------------------------------------------------------------------------------------------------------------------------------------------------------------------------------------------------------------------------------------------------------------------------------------------------------------------------------------------------------------------------------------------------------------------------------------------------------------------------------------------------------------------------------------------------------------------------------------------------------------------------------------------------------------------------------------------------------------------------------------------------------------------------------------------------------------------------------------------------------------------------------------------------------------------------------------------------------------------------------------------------------------------------------------------------------------------------------------------------------------------------------------------------------------------------------------------------------------------------------------------------------------------------------------------------------------------------------------------------------------------------------------------------------------------------------------------------------------------------------------------------------------------------------------------------------------------------------------------------------------------------------------------------|--------|---------------------------------|-------------|----------------------|------------|-----------|----------|----------------------|-------------------------------------------------------------------------------------------|
|                                                                                                                                                                                                                                                                                                                                                                                                                                                                                                                                                                                                                                                                                                                                                                                                                                                                                                                                                                                                                                                                                                                                                                                                                                                                                                                                                                                                                                                                                                                                                                                                                                                                                                                                                                                                                                                                                                                                                                                                                                                                                                                                | TIEIII | rairiname                       | Заррпеа ву  | rui i size           | # of Gangs | # of Hubs | Hub Size | rai i <del>i i</del> | 140165                                                                                    |
| ks and<br>onnects                                                                                                                                                                                                                                                                                                                                                                                                                                                                                                                                                                                                                                                                                                                                                                                                                                                                                                                                                                                                                                                                                                                                                                                                                                                                                                                                                                                                                                                                                                                                                                                                                                                                                                                                                                                                                                                                                                                                                                                                                                                                                                              | 1      | Station D Instrumentation Rack  | Owner       | 19"W × 70"H × 23"D   |            |           |          | C2RR197023BK1        | Hammond, Rack                                                                             |
| Racks                                                                                                                                                                                                                                                                                                                                                                                                                                                                                                                                                                                                                                                                                                                                                                                                                                                                                                                                                                                                                                                                                                                                                                                                                                                                                                                                                                                                                                                                                                                                                                                                                                                                                                                                                                                                                                                                                                                                                                                                                                                                                                                          | 2      | Station D CDACS<br>Network Rack | Owner       | 23.62"WX15.75"DX25"F | -1         |           |          | WM-5604              | Bud Industries, Wall mounted mini-rack                                                    |
|                                                                                                                                                                                                                                                                                                                                                                                                                                                                                                                                                                                                                                                                                                                                                                                                                                                                                                                                                                                                                                                                                                                                                                                                                                                                                                                                                                                                                                                                                                                                                                                                                                                                                                                                                                                                                                                                                                                                                                                                                                                                                                                                | 3      | TV1-D1                          | Owner       | Re-use               |            |           |          |                      | Roughing pump disconnect - Re-use                                                         |
| <del>,</del>                                                                                                                                                                                                                                                                                                                                                                                                                                                                                                                                                                                                                                                                                                                                                                                                                                                                                                                                                                                                                                                                                                                                                                                                                                                                                                                                                                                                                                                                                                                                                                                                                                                                                                                                                                                                                                                                                                                                                                                                                                                                                                                   | 4      | TV1-Power-1                     | Owner       | 30"Wx20"Hx8"D        |            |           |          | 5412 ES302008        |                                                                                           |
| l aft                                                                                                                                                                                                                                                                                                                                                                                                                                                                                                                                                                                                                                                                                                                                                                                                                                                                                                                                                                                                                                                                                                                                                                                                                                                                                                                                                                                                                                                                                                                                                                                                                                                                                                                                                                                                                                                                                                                                                                                                                                                                                                                          | 5      | TV1-Power-2                     | Contractor  | FS single gang       | 1          | 1         | 3/4"     | CIFS-1G-3/4          | 1x 125V 15A duplex Deccora type outlet - Grey - HBL215GY + Brushed stainless steel cover  |
| 0                                                                                                                                                                                                                                                                                                                                                                                                                                                                                                                                                                                                                                                                                                                                                                                                                                                                                                                                                                                                                                                                                                                                                                                                                                                                                                                                                                                                                                                                                                                                                                                                                                                                                                                                                                                                                                                                                                                                                                                                                                                                                                                              | 6      | TV1-Power-3                     | Contractor  | FS double gang       | 2          | 1         | 3/4"     | CIFS-2G-3/4          | 2x 125V 15A duplex Deccora type outlet - Grey - HBL215GY + Brushed stainless steel cover  |
| llec                                                                                                                                                                                                                                                                                                                                                                                                                                                                                                                                                                                                                                                                                                                                                                                                                                                                                                                                                                                                                                                                                                                                                                                                                                                                                                                                                                                                                                                                                                                                                                                                                                                                                                                                                                                                                                                                                                                                                                                                                                                                                                                           | 7      | TV1-Power-4                     | Existing    | n/a                  |            |           |          |                      | UPS Power Distribution                                                                    |
| tro                                                                                                                                                                                                                                                                                                                                                                                                                                                                                                                                                                                                                                                                                                                                                                                                                                                                                                                                                                                                                                                                                                                                                                                                                                                                                                                                                                                                                                                                                                                                                                                                                                                                                                                                                                                                                                                                                                                                                                                                                                                                                                                            | 8      | TV1-Power-5                     | Contractor  | FS single gang       | 1          | 1         | 3/4"     | CIFS-1G-3/4          | 1x 125V 15A duplex Deccora type outlet - Grey - HBL215GY + Brushed stainless steel cover  |
| you                                                                                                                                                                                                                                                                                                                                                                                                                                                                                                                                                                                                                                                                                                                                                                                                                                                                                                                                                                                                                                                                                                                                                                                                                                                                                                                                                                                                                                                                                                                                                                                                                                                                                                                                                                                                                                                                                                                                                                                                                                                                                                                            | 9      | TV1-Power-6                     | Contractor  | FS single gang       | 1          | 1         | 3/4"     | CIFS-1G-3/4          | 1x 125V 15A duplex Deccora type outlet - Grey - HBL215GY + Brushed stainless steel cover  |
| 35 (                                                                                                                                                                                                                                                                                                                                                                                                                                                                                                                                                                                                                                                                                                                                                                                                                                                                                                                                                                                                                                                                                                                                                                                                                                                                                                                                                                                                                                                                                                                                                                                                                                                                                                                                                                                                                                                                                                                                                                                                                                                                                                                           | 10     | TV1-Power-7                     | Owner       | Re-use               |            |           |          |                      | Roughing Pump Receptacle - Re-use                                                         |
| ) AC                                                                                                                                                                                                                                                                                                                                                                                                                                                                                                                                                                                                                                                                                                                                                                                                                                                                                                                                                                                                                                                                                                                                                                                                                                                                                                                                                                                                                                                                                                                                                                                                                                                                                                                                                                                                                                                                                                                                                                                                                                                                                                                           | 11     | TV1-Power-8                     | Contractor  | FS single gang       |            |           |          |                      | Turbo Receptacle - Re-use                                                                 |
| 20                                                                                                                                                                                                                                                                                                                                                                                                                                                                                                                                                                                                                                                                                                                                                                                                                                                                                                                                                                                                                                                                                                                                                                                                                                                                                                                                                                                                                                                                                                                                                                                                                                                                                                                                                                                                                                                                                                                                                                                                                                                                                                                             | 12     | TV1-Power-9                     | Owner       | 6"Wx6"Hx4"D          |            |           |          | 5412 ESCH060604      |                                                                                           |
| 5                                                                                                                                                                                                                                                                                                                                                                                                                                                                                                                                                                                                                                                                                                                                                                                                                                                                                                                                                                                                                                                                                                                                                                                                                                                                                                                                                                                                                                                                                                                                                                                                                                                                                                                                                                                                                                                                                                                                                                                                                                                                                                                              | 13     | TV1-H-R1                        | Contractor  | FS single gang       |            |           |          |                      | Haaka Receptacle - Re-use                                                                 |
| łyd                                                                                                                                                                                                                                                                                                                                                                                                                                                                                                                                                                                                                                                                                                                                                                                                                                                                                                                                                                                                                                                                                                                                                                                                                                                                                                                                                                                                                                                                                                                                                                                                                                                                                                                                                                                                                                                                                                                                                                                                                                                                                                                            | 14     | TV1-H-R2                        | Owner       | Re-use               |            |           |          |                      | ATCS Receptacle - Re-use                                                                  |
| d F                                                                                                                                                                                                                                                                                                                                                                                                                                                                                                                                                                                                                                                                                                                                                                                                                                                                                                                                                                                                                                                                                                                                                                                                                                                                                                                                                                                                                                                                                                                                                                                                                                                                                                                                                                                                                                                                                                                                                                                                                                                                                                                            | 15     | TV1-H-R3                        | Contractor  | FS double gang       | 2          | 1         | 3/4"     | CIFS-2G-3/4          | 2x 125V 15A duplex Deccora type outlet - White - HBL215WA + Brushed stainless steel cover |
| dar<br>Out                                                                                                                                                                                                                                                                                                                                                                                                                                                                                                                                                                                                                                                                                                                                                                                                                                                                                                                                                                                                                                                                                                                                                                                                                                                                                                                                                                                                                                                                                                                                                                                                                                                                                                                                                                                                                                                                                                                                                                                                                                                                                                                     | 16     | TV1-H-R4                        | Contractor  | FS double gang       | 2          | 1         | 3/4"     | CIFS-2G-3/4          | 2x 125V 15A duplex Deccora type outlet - White - HBL215WA + Brushed stainless steel cover |
| tan (                                                                                                                                                                                                                                                                                                                                                                                                                                                                                                                                                                                                                                                                                                                                                                                                                                                                                                                                                                                                                                                                                                                                                                                                                                                                                                                                                                                                                                                                                                                                                                                                                                                                                                                                                                                                                                                                                                                                                                                                                                                                                                                          | 17     | TV1-H-R5                        | Contractor  | FS Single gang       | 1          | 1         | 3/4"     | CIFS-1G-3/4          | TV1-Power-8                                                                               |
| S                                                                                                                                                                                                                                                                                                                                                                                                                                                                                                                                                                                                                                                                                                                                                                                                                                                                                                                                                                                                                                                                                                                                                                                                                                                                                                                                                                                                                                                                                                                                                                                                                                                                                                                                                                                                                                                                                                                                                                                                                                                                                                                              | 18     | TV1-H-R6                        | Contractor  | FS Single gang       | 1          | 1         | 3/4"     | CIFS-1G-3/4          | 1x 125V 15A duplex Deccora type outlet - White - HBL215WA + Brushed stainless steel cover |
| ţs                                                                                                                                                                                                                                                                                                                                                                                                                                                                                                                                                                                                                                                                                                                                                                                                                                                                                                                                                                                                                                                                                                                                                                                                                                                                                                                                                                                                                                                                                                                                                                                                                                                                                                                                                                                                                                                                                                                                                                                                                                                                                                                             | 19     | TV1-U-R1                        | Contractor  | FS Single gang       | 1          | 1         | 3/4"     | CIFS-1G-3/4          | 1x 125V 15A duplex white outlet with lockable flap cover                                  |
| <u> </u>                                                                                                                                                                                                                                                                                                                                                                                                                                                                                                                                                                                                                                                                                                                                                                                                                                                                                                                                                                                                                                                                                                                                                                                                                                                                                                                                                                                                                                                                                                                                                                                                                                                                                                                                                                                                                                                                                                                                                                                                                                                                                                                       | 20     | TV1-U-R2                        | Contractor  | FS double gang       | 2          | 1         | 3/4"     | CIFS-2G-3/4          | 2x 125V 15A duplex white outlet with lockable flap cover                                  |
| 70                                                                                                                                                                                                                                                                                                                                                                                                                                                                                                                                                                                                                                                                                                                                                                                                                                                                                                                                                                                                                                                                                                                                                                                                                                                                                                                                                                                                                                                                                                                                                                                                                                                                                                                                                                                                                                                                                                                                                                                                                                                                                                                             | 21     | TV1-U-R4                        | Contractor  | FS Single gang       | 1          | 1         | 3/4"     | CIFS-1G-3/4          | 1x 125V 15A duplex white outlet with lockable flap cover                                  |
| IPS                                                                                                                                                                                                                                                                                                                                                                                                                                                                                                                                                                                                                                                                                                                                                                                                                                                                                                                                                                                                                                                                                                                                                                                                                                                                                                                                                                                                                                                                                                                                                                                                                                                                                                                                                                                                                                                                                                                                                                                                                                                                                                                            | 22     | TV1-U-R5                        | Contractor  | FS Single gang       | 1          | 1         | 3/4"     | CIFS-1G-3/4          | 1x 125V 15A duplex white outlet with lockable flap cover                                  |
| ر                                                                                                                                                                                                                                                                                                                                                                                                                                                                                                                                                                                                                                                                                                                                                                                                                                                                                                                                                                                                                                                                                                                                                                                                                                                                                                                                                                                                                                                                                                                                                                                                                                                                                                                                                                                                                                                                                                                                                                                                                                                                                                                              | 23     | TP2-U-R1                        | Contractor  | FS Single gang       | 1          | 1         | 3/4"     | CIFS-1G-3/4          | 1x 125V 15A duplex white outlet with lockable flap cover                                  |
|                                                                                                                                                                                                                                                                                                                                                                                                                                                                                                                                                                                                                                                                                                                                                                                                                                                                                                                                                                                                                                                                                                                                                                                                                                                                                                                                                                                                                                                                                                                                                                                                                                                                                                                                                                                                                                                                                                                                                                                                                                                                                                                                | 24     | TV1-Sig-1                       | Contractor  | FS single gang       | 1          | 1         | 3/4"     | CIFS-1G-3/4          | Blank Cover                                                                               |
| nal                                                                                                                                                                                                                                                                                                                                                                                                                                                                                                                                                                                                                                                                                                                                                                                                                                                                                                                                                                                                                                                                                                                                                                                                                                                                                                                                                                                                                                                                                                                                                                                                                                                                                                                                                                                                                                                                                                                                                                                                                                                                                                                            | 25     |                                 | Contractor  | FS single gang       | 1          | 1         | 3/4"     | CIFS-1G-3/4          | Blank Cover                                                                               |
| Sigı                                                                                                                                                                                                                                                                                                                                                                                                                                                                                                                                                                                                                                                                                                                                                                                                                                                                                                                                                                                                                                                                                                                                                                                                                                                                                                                                                                                                                                                                                                                                                                                                                                                                                                                                                                                                                                                                                                                                                                                                                                                                                                                           | 26     | TV1-Sig-3                       | Existing    | n/a                  |            |           |          |                      | Communications - may want to replace if possible                                          |
| \ \cdot \cdo | 27     | TV1-Sig-4                       | Contractor  | FS single gang       | 1          | 1         | 3/4"     | CIFS-1G-3/4          | Blank Cover                                                                               |
| )A(                                                                                                                                                                                                                                                                                                                                                                                                                                                                                                                                                                                                                                                                                                                                                                                                                                                                                                                                                                                                                                                                                                                                                                                                                                                                                                                                                                                                                                                                                                                                                                                                                                                                                                                                                                                                                                                                                                                                                                                                                                                                                                                            | 28     | TV1-Sig-5                       | Contractor  | FS single gang       | 1          | 2         |          | CIFS-1G-3/4          | Blank Cover                                                                               |
| บ                                                                                                                                                                                                                                                                                                                                                                                                                                                                                                                                                                                                                                                                                                                                                                                                                                                                                                                                                                                                                                                                                                                                                                                                                                                                                                                                                                                                                                                                                                                                                                                                                                                                                                                                                                                                                                                                                                                                                                                                                                                                                                                              | 30     | TP1-Sig-1                       | Contractor  | FS single gang       | 1          | 1         | 3/4"     | CIFS-1G-3/4          | Blank Cover                                                                               |
| Note: TV1 III                                                                                                                                                                                                                                                                                                                                                                                                                                                                                                                                                                                                                                                                                                                                                                                                                                                                                                                                                                                                                                                                                                                                                                                                                                                                                                                                                                                                                                                                                                                                                                                                                                                                                                                                                                                                                                                                                                                                                                                                                                                                                                                  |        |                                 | Contractor  | FS single gang       | 1          | 1         | 3/4"     | CIFS-1G-3/4          | Blank Cover                                                                               |

Note:TV1-U-R3 - not used

YVES GUINDON
MANAGER, SECURITY AND FACILITIES

M. FARID, P. Eng.

THIS DRAWING IS THE SOLE PROPERTY OF THE CANADIAN SPACE AGENCY "CSA" AND CAN NOT BE DISTRIBUTED OR REPRODUCED WITHOUT THE EXPRESS WRITTEN PERMISSION OF THE "CSA".