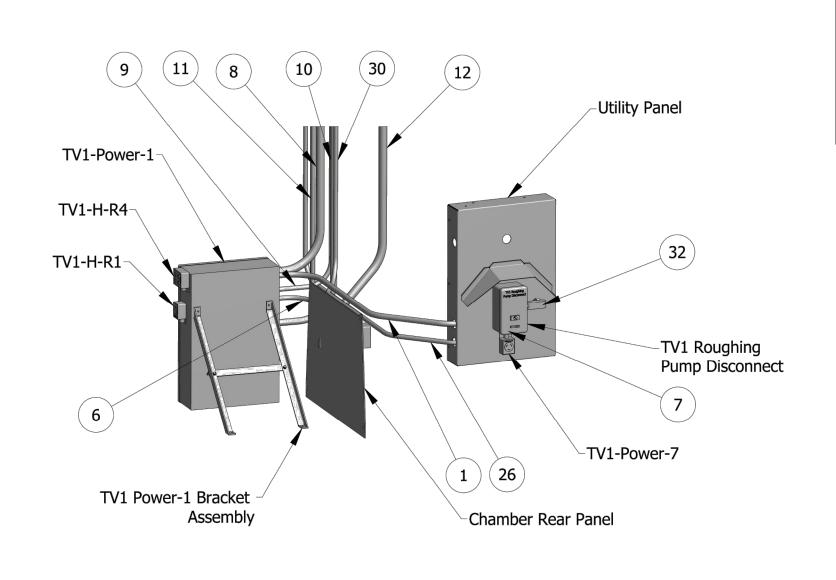

# Junction Box List

|                                                                                                                                                                                                                                                                                                                                                                                                                                                                                                                                                                                                                                                                                                                                                                                                                                                                                                                                                                                                                                                                                                                                                                                                                                                                                                                                                                                                                                                                                                                                                                                                                                                                                                                                                                                                                                                                                                                                                                                                                                                                                                                                | Item   | Part Name                       | Supplied By | Part Size            | Box        |           | Part#    | Notes                |                                                                                           |
|--------------------------------------------------------------------------------------------------------------------------------------------------------------------------------------------------------------------------------------------------------------------------------------------------------------------------------------------------------------------------------------------------------------------------------------------------------------------------------------------------------------------------------------------------------------------------------------------------------------------------------------------------------------------------------------------------------------------------------------------------------------------------------------------------------------------------------------------------------------------------------------------------------------------------------------------------------------------------------------------------------------------------------------------------------------------------------------------------------------------------------------------------------------------------------------------------------------------------------------------------------------------------------------------------------------------------------------------------------------------------------------------------------------------------------------------------------------------------------------------------------------------------------------------------------------------------------------------------------------------------------------------------------------------------------------------------------------------------------------------------------------------------------------------------------------------------------------------------------------------------------------------------------------------------------------------------------------------------------------------------------------------------------------------------------------------------------------------------------------------------------|--------|---------------------------------|-------------|----------------------|------------|-----------|----------|----------------------|-------------------------------------------------------------------------------------------|
|                                                                                                                                                                                                                                                                                                                                                                                                                                                                                                                                                                                                                                                                                                                                                                                                                                                                                                                                                                                                                                                                                                                                                                                                                                                                                                                                                                                                                                                                                                                                                                                                                                                                                                                                                                                                                                                                                                                                                                                                                                                                                                                                | TIEIII | rairiname                       | Заррпеа ву  | rui i size           | # of Gangs | # of Hubs | Hub Size | rai i <del>i i</del> | 140165                                                                                    |
| ks and<br>onnects                                                                                                                                                                                                                                                                                                                                                                                                                                                                                                                                                                                                                                                                                                                                                                                                                                                                                                                                                                                                                                                                                                                                                                                                                                                                                                                                                                                                                                                                                                                                                                                                                                                                                                                                                                                                                                                                                                                                                                                                                                                                                                              | 1      | Station D Instrumentation Rack  | Owner       | 19"W × 70"H × 23"D   |            |           |          | C2RR197023BK1        | Hammond, Rack                                                                             |
| Racks                                                                                                                                                                                                                                                                                                                                                                                                                                                                                                                                                                                                                                                                                                                                                                                                                                                                                                                                                                                                                                                                                                                                                                                                                                                                                                                                                                                                                                                                                                                                                                                                                                                                                                                                                                                                                                                                                                                                                                                                                                                                                                                          | 2      | Station D CDACS<br>Network Rack | Owner       | 23.62"WX15.75"DX25"F | -1         |           |          | WM-5604              | Bud Industries, Wall mounted mini-rack                                                    |
|                                                                                                                                                                                                                                                                                                                                                                                                                                                                                                                                                                                                                                                                                                                                                                                                                                                                                                                                                                                                                                                                                                                                                                                                                                                                                                                                                                                                                                                                                                                                                                                                                                                                                                                                                                                                                                                                                                                                                                                                                                                                                                                                | 3      | TV1-D1                          | Owner       | Re-use               |            |           |          |                      | Roughing pump disconnect - Re-use                                                         |
| <del>,</del>                                                                                                                                                                                                                                                                                                                                                                                                                                                                                                                                                                                                                                                                                                                                                                                                                                                                                                                                                                                                                                                                                                                                                                                                                                                                                                                                                                                                                                                                                                                                                                                                                                                                                                                                                                                                                                                                                                                                                                                                                                                                                                                   | 4      | TV1-Power-1                     | Owner       | 30"Wx20"Hx8"D        |            |           |          | 5412 ES302008        |                                                                                           |
| l aft                                                                                                                                                                                                                                                                                                                                                                                                                                                                                                                                                                                                                                                                                                                                                                                                                                                                                                                                                                                                                                                                                                                                                                                                                                                                                                                                                                                                                                                                                                                                                                                                                                                                                                                                                                                                                                                                                                                                                                                                                                                                                                                          | 5      | TV1-Power-2                     | Contractor  | FS single gang       | 1          | 1         | 3/4"     | CIFS-1G-3/4          | 1x 125V 15A duplex Deccora type outlet - Grey - HBL215GY + Brushed stainless steel cover  |
| 0                                                                                                                                                                                                                                                                                                                                                                                                                                                                                                                                                                                                                                                                                                                                                                                                                                                                                                                                                                                                                                                                                                                                                                                                                                                                                                                                                                                                                                                                                                                                                                                                                                                                                                                                                                                                                                                                                                                                                                                                                                                                                                                              | 6      | TV1-Power-3                     | Contractor  | FS double gang       | 2          | 1         | 3/4"     | CIFS-2G-3/4          | 2x 125V 15A duplex Deccora type outlet - Grey - HBL215GY + Brushed stainless steel cover  |
| llec                                                                                                                                                                                                                                                                                                                                                                                                                                                                                                                                                                                                                                                                                                                                                                                                                                                                                                                                                                                                                                                                                                                                                                                                                                                                                                                                                                                                                                                                                                                                                                                                                                                                                                                                                                                                                                                                                                                                                                                                                                                                                                                           | 7      | TV1-Power-4                     | Existing    | n/a                  |            |           |          |                      | UPS Power Distribution                                                                    |
| tro                                                                                                                                                                                                                                                                                                                                                                                                                                                                                                                                                                                                                                                                                                                                                                                                                                                                                                                                                                                                                                                                                                                                                                                                                                                                                                                                                                                                                                                                                                                                                                                                                                                                                                                                                                                                                                                                                                                                                                                                                                                                                                                            | 8      | TV1-Power-5                     | Contractor  | FS single gang       | 1          | 1         | 3/4"     | CIFS-1G-3/4          | 1x 125V 15A duplex Deccora type outlet - Grey - HBL215GY + Brushed stainless steel cover  |
| you                                                                                                                                                                                                                                                                                                                                                                                                                                                                                                                                                                                                                                                                                                                                                                                                                                                                                                                                                                                                                                                                                                                                                                                                                                                                                                                                                                                                                                                                                                                                                                                                                                                                                                                                                                                                                                                                                                                                                                                                                                                                                                                            | 9      | TV1-Power-6                     | Contractor  | FS single gang       | 1          | 1         | 3/4"     | CIFS-1G-3/4          | 1x 125V 15A duplex Deccora type outlet - Grey - HBL215GY + Brushed stainless steel cover  |
| 35 (                                                                                                                                                                                                                                                                                                                                                                                                                                                                                                                                                                                                                                                                                                                                                                                                                                                                                                                                                                                                                                                                                                                                                                                                                                                                                                                                                                                                                                                                                                                                                                                                                                                                                                                                                                                                                                                                                                                                                                                                                                                                                                                           | 10     | TV1-Power-7                     | Owner       | Re-use               |            |           |          |                      | Roughing Pump Receptacle - Re-use                                                         |
| ) AC                                                                                                                                                                                                                                                                                                                                                                                                                                                                                                                                                                                                                                                                                                                                                                                                                                                                                                                                                                                                                                                                                                                                                                                                                                                                                                                                                                                                                                                                                                                                                                                                                                                                                                                                                                                                                                                                                                                                                                                                                                                                                                                           | 11     | TV1-Power-8                     | Contractor  | FS single gang       |            |           |          |                      | Turbo Receptacle - Re-use                                                                 |
| 20                                                                                                                                                                                                                                                                                                                                                                                                                                                                                                                                                                                                                                                                                                                                                                                                                                                                                                                                                                                                                                                                                                                                                                                                                                                                                                                                                                                                                                                                                                                                                                                                                                                                                                                                                                                                                                                                                                                                                                                                                                                                                                                             | 12     | TV1-Power-9                     | Owner       | 6"Wx6"Hx4"D          |            |           |          | 5412 ESCH060604      |                                                                                           |
| 5                                                                                                                                                                                                                                                                                                                                                                                                                                                                                                                                                                                                                                                                                                                                                                                                                                                                                                                                                                                                                                                                                                                                                                                                                                                                                                                                                                                                                                                                                                                                                                                                                                                                                                                                                                                                                                                                                                                                                                                                                                                                                                                              | 13     | TV1-H-R1                        | Contractor  | FS single gang       |            |           |          |                      | Haaka Receptacle - Re-use                                                                 |
| łyd                                                                                                                                                                                                                                                                                                                                                                                                                                                                                                                                                                                                                                                                                                                                                                                                                                                                                                                                                                                                                                                                                                                                                                                                                                                                                                                                                                                                                                                                                                                                                                                                                                                                                                                                                                                                                                                                                                                                                                                                                                                                                                                            | 14     | TV1-H-R2                        | Owner       | Re-use               |            |           |          |                      | ATCS Receptacle - Re-use                                                                  |
| d F                                                                                                                                                                                                                                                                                                                                                                                                                                                                                                                                                                                                                                                                                                                                                                                                                                                                                                                                                                                                                                                                                                                                                                                                                                                                                                                                                                                                                                                                                                                                                                                                                                                                                                                                                                                                                                                                                                                                                                                                                                                                                                                            | 15     | TV1-H-R3                        | Contractor  | FS double gang       | 2          | 1         | 3/4"     | CIFS-2G-3/4          | 2x 125V 15A duplex Deccora type outlet - White - HBL215WA + Brushed stainless steel cover |
| dar<br>Out                                                                                                                                                                                                                                                                                                                                                                                                                                                                                                                                                                                                                                                                                                                                                                                                                                                                                                                                                                                                                                                                                                                                                                                                                                                                                                                                                                                                                                                                                                                                                                                                                                                                                                                                                                                                                                                                                                                                                                                                                                                                                                                     | 16     | TV1-H-R4                        | Contractor  | FS double gang       | 2          | 1         | 3/4"     | CIFS-2G-3/4          | 2x 125V 15A duplex Deccora type outlet - White - HBL215WA + Brushed stainless steel cover |
| tan (                                                                                                                                                                                                                                                                                                                                                                                                                                                                                                                                                                                                                                                                                                                                                                                                                                                                                                                                                                                                                                                                                                                                                                                                                                                                                                                                                                                                                                                                                                                                                                                                                                                                                                                                                                                                                                                                                                                                                                                                                                                                                                                          | 17     | TV1-H-R5                        | Contractor  | FS Single gang       | 1          | 1         | 3/4"     | CIFS-1G-3/4          | TV1-Power-8                                                                               |
| S                                                                                                                                                                                                                                                                                                                                                                                                                                                                                                                                                                                                                                                                                                                                                                                                                                                                                                                                                                                                                                                                                                                                                                                                                                                                                                                                                                                                                                                                                                                                                                                                                                                                                                                                                                                                                                                                                                                                                                                                                                                                                                                              | 18     | TV1-H-R6                        | Contractor  | FS Single gang       | 1          | 1         | 3/4"     | CIFS-1G-3/4          | 1x 125V 15A duplex Deccora type outlet - White - HBL215WA + Brushed stainless steel cover |
| ţs                                                                                                                                                                                                                                                                                                                                                                                                                                                                                                                                                                                                                                                                                                                                                                                                                                                                                                                                                                                                                                                                                                                                                                                                                                                                                                                                                                                                                                                                                                                                                                                                                                                                                                                                                                                                                                                                                                                                                                                                                                                                                                                             | 19     | TV1-U-R1                        | Contractor  | FS Single gang       | 1          | 1         | 3/4"     | CIFS-1G-3/4          | 1x 125V 15A duplex white outlet with lockable flap cover                                  |
| <u> </u>                                                                                                                                                                                                                                                                                                                                                                                                                                                                                                                                                                                                                                                                                                                                                                                                                                                                                                                                                                                                                                                                                                                                                                                                                                                                                                                                                                                                                                                                                                                                                                                                                                                                                                                                                                                                                                                                                                                                                                                                                                                                                                                       | 20     | TV1-U-R2                        | Contractor  | FS double gang       | 2          | 1         | 3/4"     | CIFS-2G-3/4          | 2x 125V 15A duplex white outlet with lockable flap cover                                  |
| 70                                                                                                                                                                                                                                                                                                                                                                                                                                                                                                                                                                                                                                                                                                                                                                                                                                                                                                                                                                                                                                                                                                                                                                                                                                                                                                                                                                                                                                                                                                                                                                                                                                                                                                                                                                                                                                                                                                                                                                                                                                                                                                                             | 21     | TV1-U-R4                        | Contractor  | FS Single gang       | 1          | 1         | 3/4"     | CIFS-1G-3/4          | 1x 125V 15A duplex white outlet with lockable flap cover                                  |
| IPS                                                                                                                                                                                                                                                                                                                                                                                                                                                                                                                                                                                                                                                                                                                                                                                                                                                                                                                                                                                                                                                                                                                                                                                                                                                                                                                                                                                                                                                                                                                                                                                                                                                                                                                                                                                                                                                                                                                                                                                                                                                                                                                            | 22     | TV1-U-R5                        | Contractor  | FS Single gang       | 1          | 1         | 3/4"     | CIFS-1G-3/4          | 1x 125V 15A duplex white outlet with lockable flap cover                                  |
| ر                                                                                                                                                                                                                                                                                                                                                                                                                                                                                                                                                                                                                                                                                                                                                                                                                                                                                                                                                                                                                                                                                                                                                                                                                                                                                                                                                                                                                                                                                                                                                                                                                                                                                                                                                                                                                                                                                                                                                                                                                                                                                                                              | 23     | TP2-U-R1                        | Contractor  | FS Single gang       | 1          | 1         | 3/4"     | CIFS-1G-3/4          | 1x 125V 15A duplex white outlet with lockable flap cover                                  |
|                                                                                                                                                                                                                                                                                                                                                                                                                                                                                                                                                                                                                                                                                                                                                                                                                                                                                                                                                                                                                                                                                                                                                                                                                                                                                                                                                                                                                                                                                                                                                                                                                                                                                                                                                                                                                                                                                                                                                                                                                                                                                                                                | 24     | TV1-Sig-1                       | Contractor  | FS single gang       | 1          | 1         | 3/4"     | CIFS-1G-3/4          | Blank Cover                                                                               |
| nal                                                                                                                                                                                                                                                                                                                                                                                                                                                                                                                                                                                                                                                                                                                                                                                                                                                                                                                                                                                                                                                                                                                                                                                                                                                                                                                                                                                                                                                                                                                                                                                                                                                                                                                                                                                                                                                                                                                                                                                                                                                                                                                            | 25     |                                 | Contractor  | FS single gang       | 1          | 1         | 3/4"     | CIFS-1G-3/4          | Blank Cover                                                                               |
| Sigı                                                                                                                                                                                                                                                                                                                                                                                                                                                                                                                                                                                                                                                                                                                                                                                                                                                                                                                                                                                                                                                                                                                                                                                                                                                                                                                                                                                                                                                                                                                                                                                                                                                                                                                                                                                                                                                                                                                                                                                                                                                                                                                           | 26     | TV1-Sig-3                       | Existing    | n/a                  |            |           |          |                      | Communications - may want to replace if possible                                          |
| \ \cdot \cdo | 27     | TV1-Sig-4                       | Contractor  | FS single gang       | 1          | 1         | 3/4"     | CIFS-1G-3/4          | Blank Cover                                                                               |
| )A(                                                                                                                                                                                                                                                                                                                                                                                                                                                                                                                                                                                                                                                                                                                                                                                                                                                                                                                                                                                                                                                                                                                                                                                                                                                                                                                                                                                                                                                                                                                                                                                                                                                                                                                                                                                                                                                                                                                                                                                                                                                                                                                            | 28     | TV1-Sig-5                       | Contractor  | FS single gang       | 1          | 2         |          | CIFS-1G-3/4          | Blank Cover                                                                               |
| บ                                                                                                                                                                                                                                                                                                                                                                                                                                                                                                                                                                                                                                                                                                                                                                                                                                                                                                                                                                                                                                                                                                                                                                                                                                                                                                                                                                                                                                                                                                                                                                                                                                                                                                                                                                                                                                                                                                                                                                                                                                                                                                                              | 30     | TP1-Sig-1                       | Contractor  | FS single gang       | 1          | 1         | 3/4"     | CIFS-1G-3/4          | Blank Cover                                                                               |
| Note: TV1 III                                                                                                                                                                                                                                                                                                                                                                                                                                                                                                                                                                                                                                                                                                                                                                                                                                                                                                                                                                                                                                                                                                                                                                                                                                                                                                                                                                                                                                                                                                                                                                                                                                                                                                                                                                                                                                                                                                                                                                                                                                                                                                                  |        |                                 | Contractor  | FS single gang       | 1          | 1         | 3/4"     | CIFS-1G-3/4          | Blank Cover                                                                               |

Note:TV1-U-R3 - not used

YVES GUINDON
MANAGER, SECURITY AND FACILITIES

M. FARID, P. Eng.

THIS DRAWING IS THE SOLE PROPERTY OF THE CANADIAN SPACE AGENCY "CSA" AND CAN NOT BE DISTRIBUTED OR REPRODUCED WITHOUT THE EXPRESS WRITTEN PERMISSION OF THE "CSA".

#### NOTES:

- ALL DIMENSIONS AND QUANTITIES SHOWN ARE A VERY ROUGH ESTIMATE AND FOR REFERENCE ONLY WITH NO CHANGE TO CONTRACT VALUE IF OTHERWISE FOUND DURING CONSTRUCTION, CONTRACTOR TO VERIFY ALL QUANTITIES & RUN LENGTHS ON SITE.
- 2. ALL PARTS SUPPLIED BY OWNER TO BE FULLY INSTALLED BY CONTRACTOR.