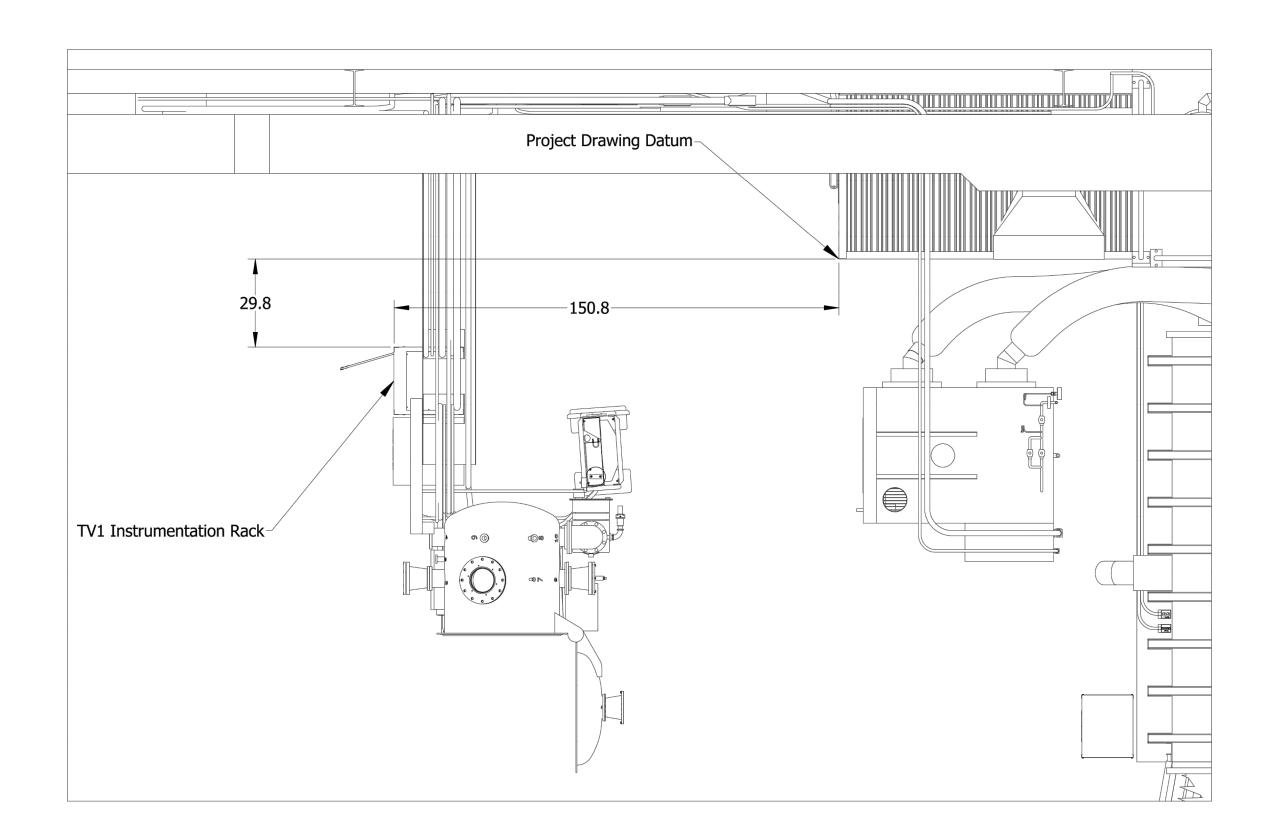

CSA13-G1

E4

TV1 and TP2 Power And Signal in Swing Bay

#### NOTES:

- ALL DIMENSIONS AND QUANTITIES SHOWN ARE A VERY ROUGH ESTIMATE AND FOR REFERENCE ONLY WITH NO CHANGE TO CONTRACT VALUE IF OTHERWISE FOUND DURING CONSTRUCTION, CONTRACTOR TO VERIFY ALL QUANTITIES & RUN LENGTHS ON SITE.
- 2. ALL PARTS SUPPLIED BY OWNER TO BE FULLY INSTALLED BY CONTRACTOR.