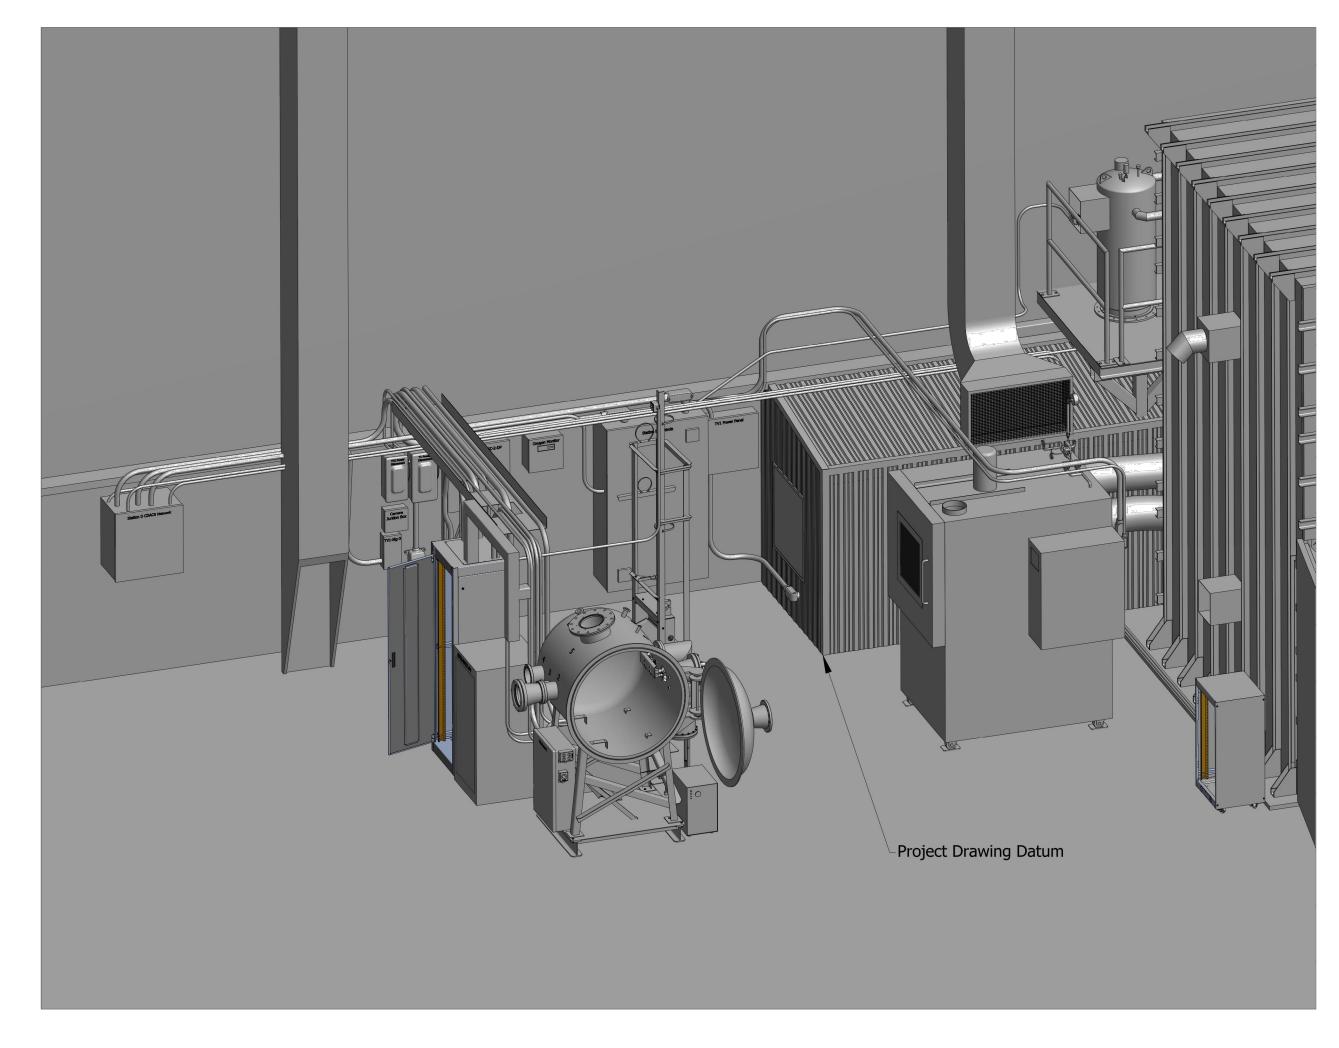

CSA13-G1

E4

TV1 and TP2 Power And Signal in Swing Bay

#### NOTES:

- ALL DIMENSIONS AND QUANTITIES SHOWN ARE A VERY ROUGH ESTIMATE AND FOR REFERENCE ONLY WITH NO CHANGE TO CONTRACT VALUE IF OTHERWISE FOUND DURING CONSTRUCTION, CONTRACTOR TO VERIFY ALL QUANTITIES & RUN LENGTHS ON SITE.
- 2. ALL PARTS SUPPLIED BY OWNER TO BE FULLY INSTALLED BY CONTRACTOR.