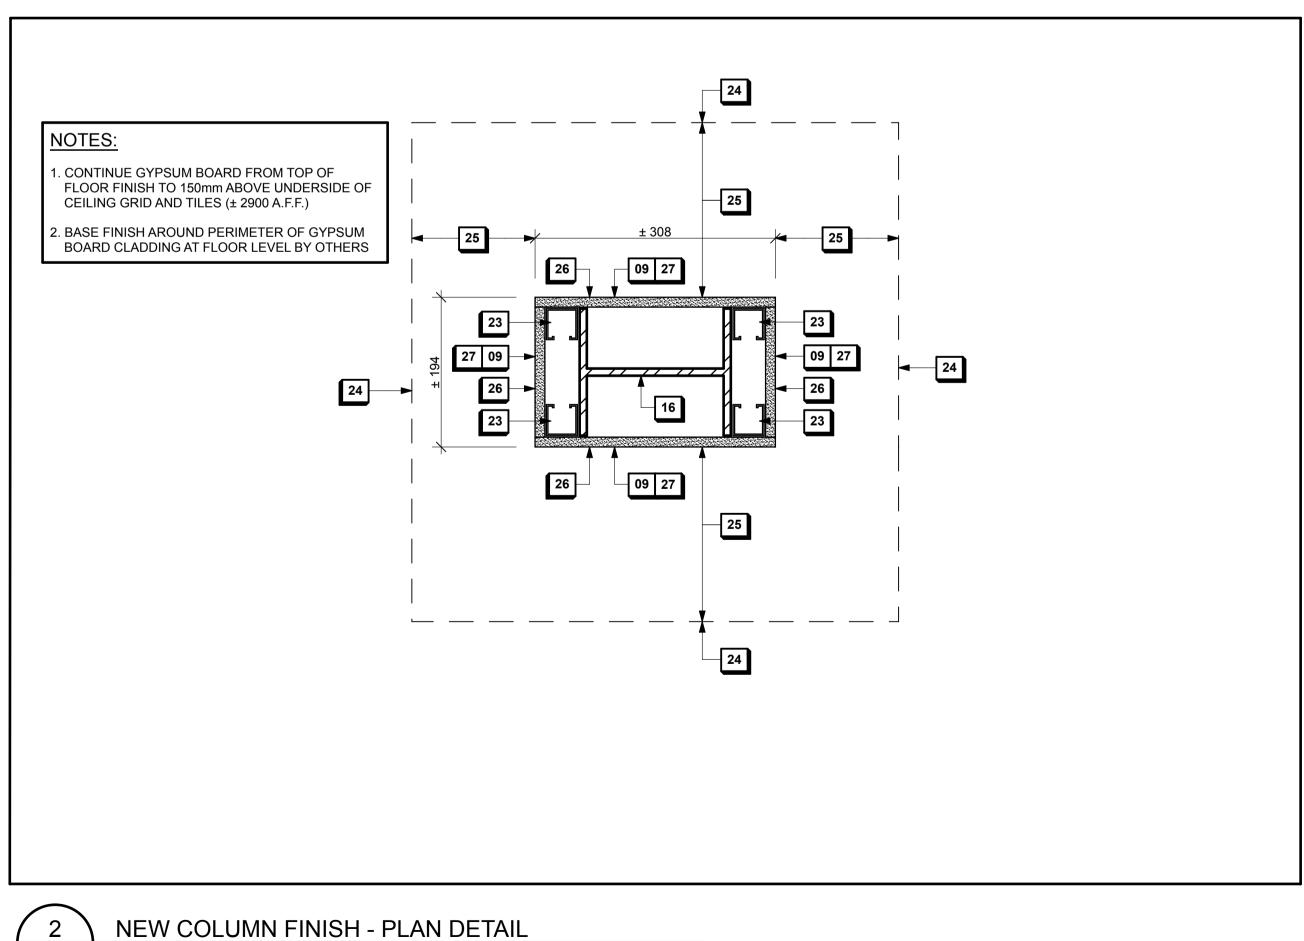

## GROUND FLOOR KEY PLAN

SCALE: 1:500

## **GENERAL NOTES:**

- GENERAL CONTRACTOR TO PROVIDE THE REQUIRED MECHANICAL AND ELECTRICAL ENGINEERING SERVICES TO SUCCESSFULLY COMPLETE THE CONTENT WITHIN THIS DRAWING PACKAGE. THIS INCLUDES, BUT IS NOT LIMITED TO: - THE DEMOLITION OR RELOCATION OF EXISTING ELECTRICAL AND MECHANICAL
- SYSTEMS REQUIRED TO COMPLETE THE SCOPE OF WORK. - THE DESIGN OF ANY PROPOSED NEW ELECTRICAL AND MECHANICAL SYSTEMS THE PROPOSED M & E SYSTEMS INCLUDED IN THESE DRAWINGS ARE SCHEMATIC ONLY.

- COMPLETION OF ANY RELATED BUILDING PERMIT AND CONSTRUCTION DOCUMENTS.

- ASSOCIATED CONSTRUCTION REVIEW AND FINAL APPROVAL PROCESS.
- GENERAL CONTRACTOR TO COORDINATE WITH THE NEW PROPOSED HVAC INSTALLATION

THE NEW PROPOSED HVAC SYSTEM INSTALLATION IS THE EXCEPTION (NOTE