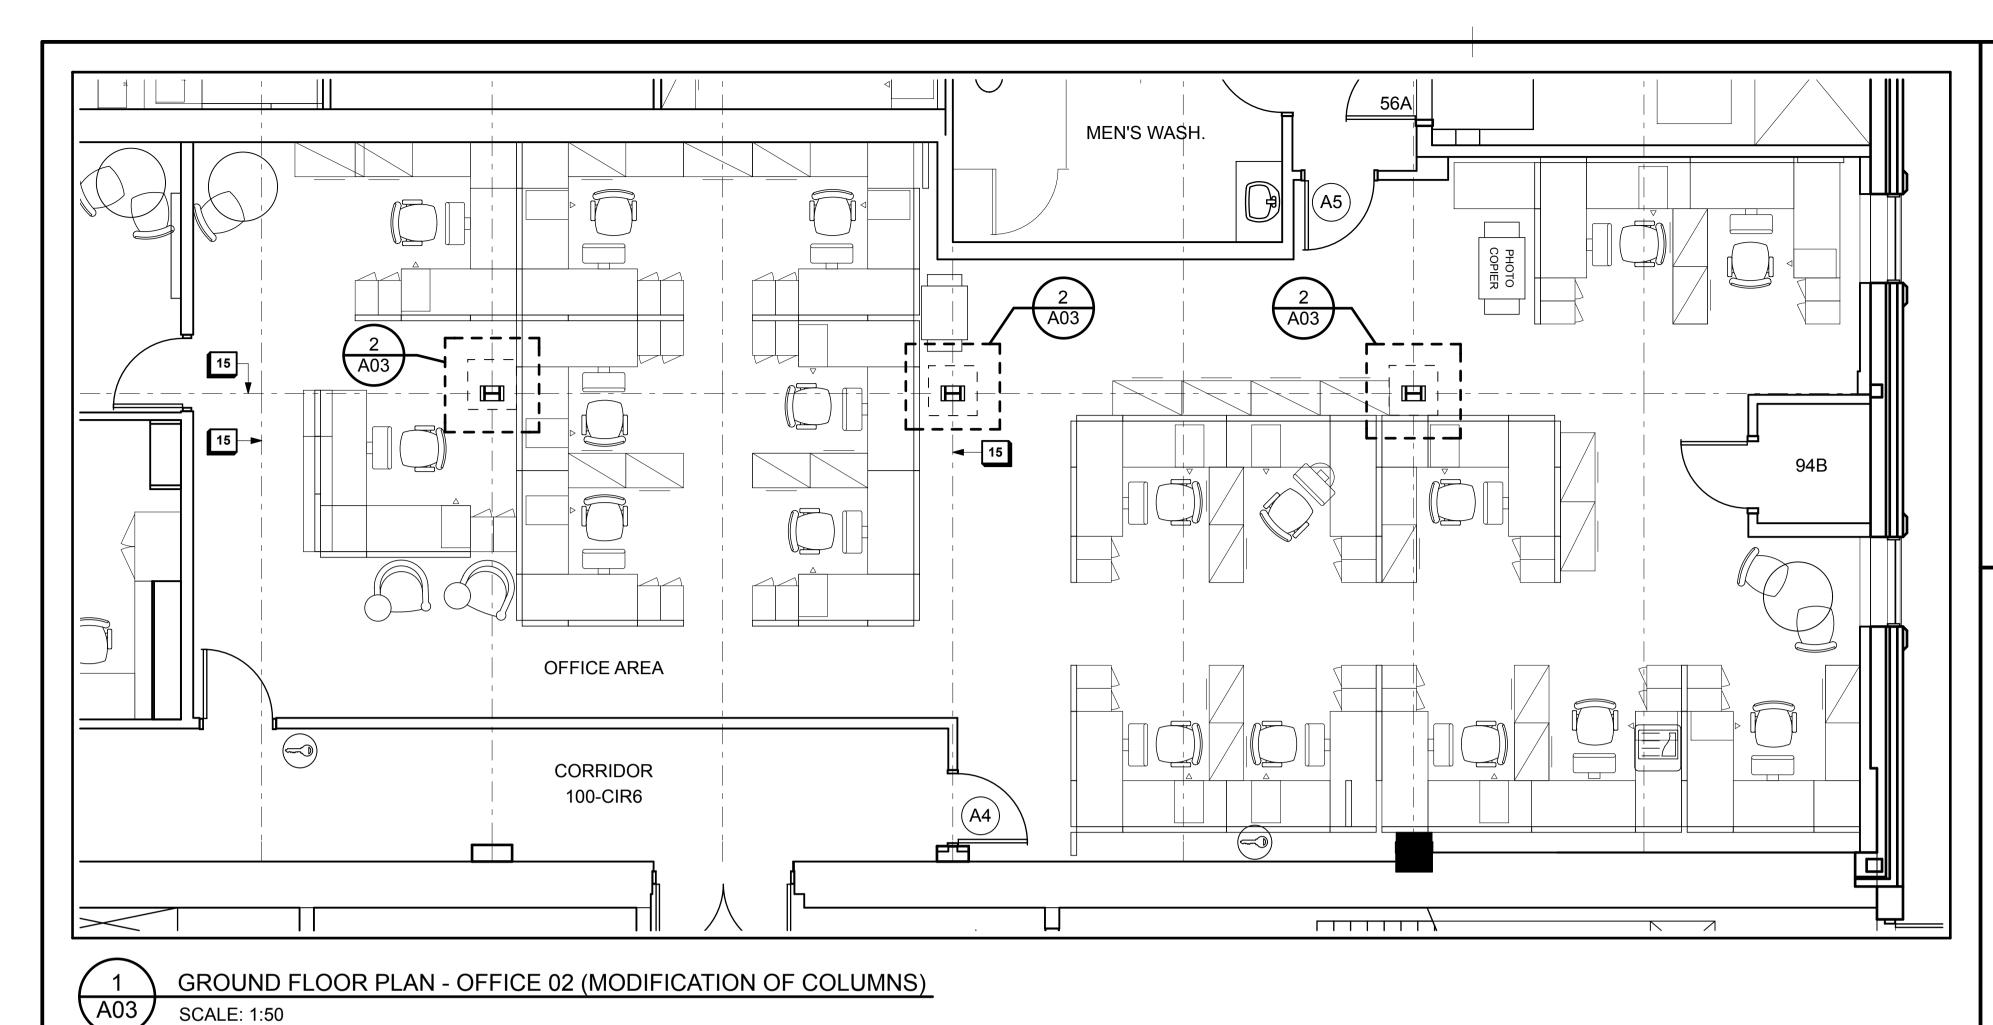

B location drawing no. sur dessin no. C drawing no.

BC

Conçu par

51 CHARDON DRIVEWAY TUNNEY'S PASTURE

Designed By

OHU: **GROUND FLOOR PLAN** MODIFICATION OF COLUMNS

| Date             |            | (yyyy/mm/dd)  |
|------------------|------------|---------------|
| Drawn By         | El         | Dessiné par   |
| Date             | 2014/11/24 | (yyyy/mm/dd)  |
| Reviewed By      | BI         | Examiné par   |
| Date             | 2014/11/24 | (yyyy/mm/dd)  |
| Approved By      |            | Approuvé par  |
| Date             |            | (yyyy/mm/dd)  |
| Tender           |            | Soumission    |
| VALÉRIE PAQUETTE |            |               |
| Project Manager  |            |               |
| Project no.      |            | No. du projet |
| H-018221         |            |               |
| Drawing no.      |            | No. du dessin |
| A03              |            |               |