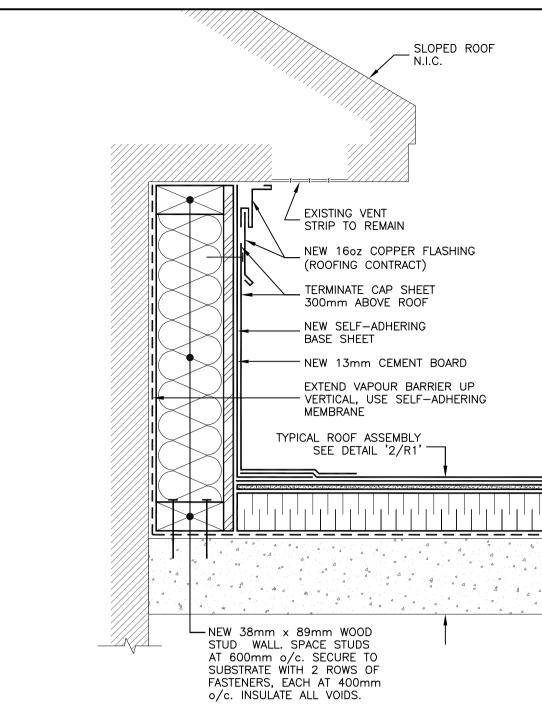

#### **ROOFING DETAILS**

| approved by<br>approuvé par                             |                                             |  |
|---------------------------------------------------------|---------------------------------------------|--|
| designed by<br>conçu par                                | J. CALLENDER                                |  |
| drawn by<br>dessiné par                                 | J. COOKE                                    |  |
| date AUGUST, 2014                                       | scale<br>échelle AS SHOWN                   |  |
| NCC project no.<br>no. du projet de la CCN<br>DC1110-26 | sheet no.<br>no. de la feuille<br><b>R2</b> |  |