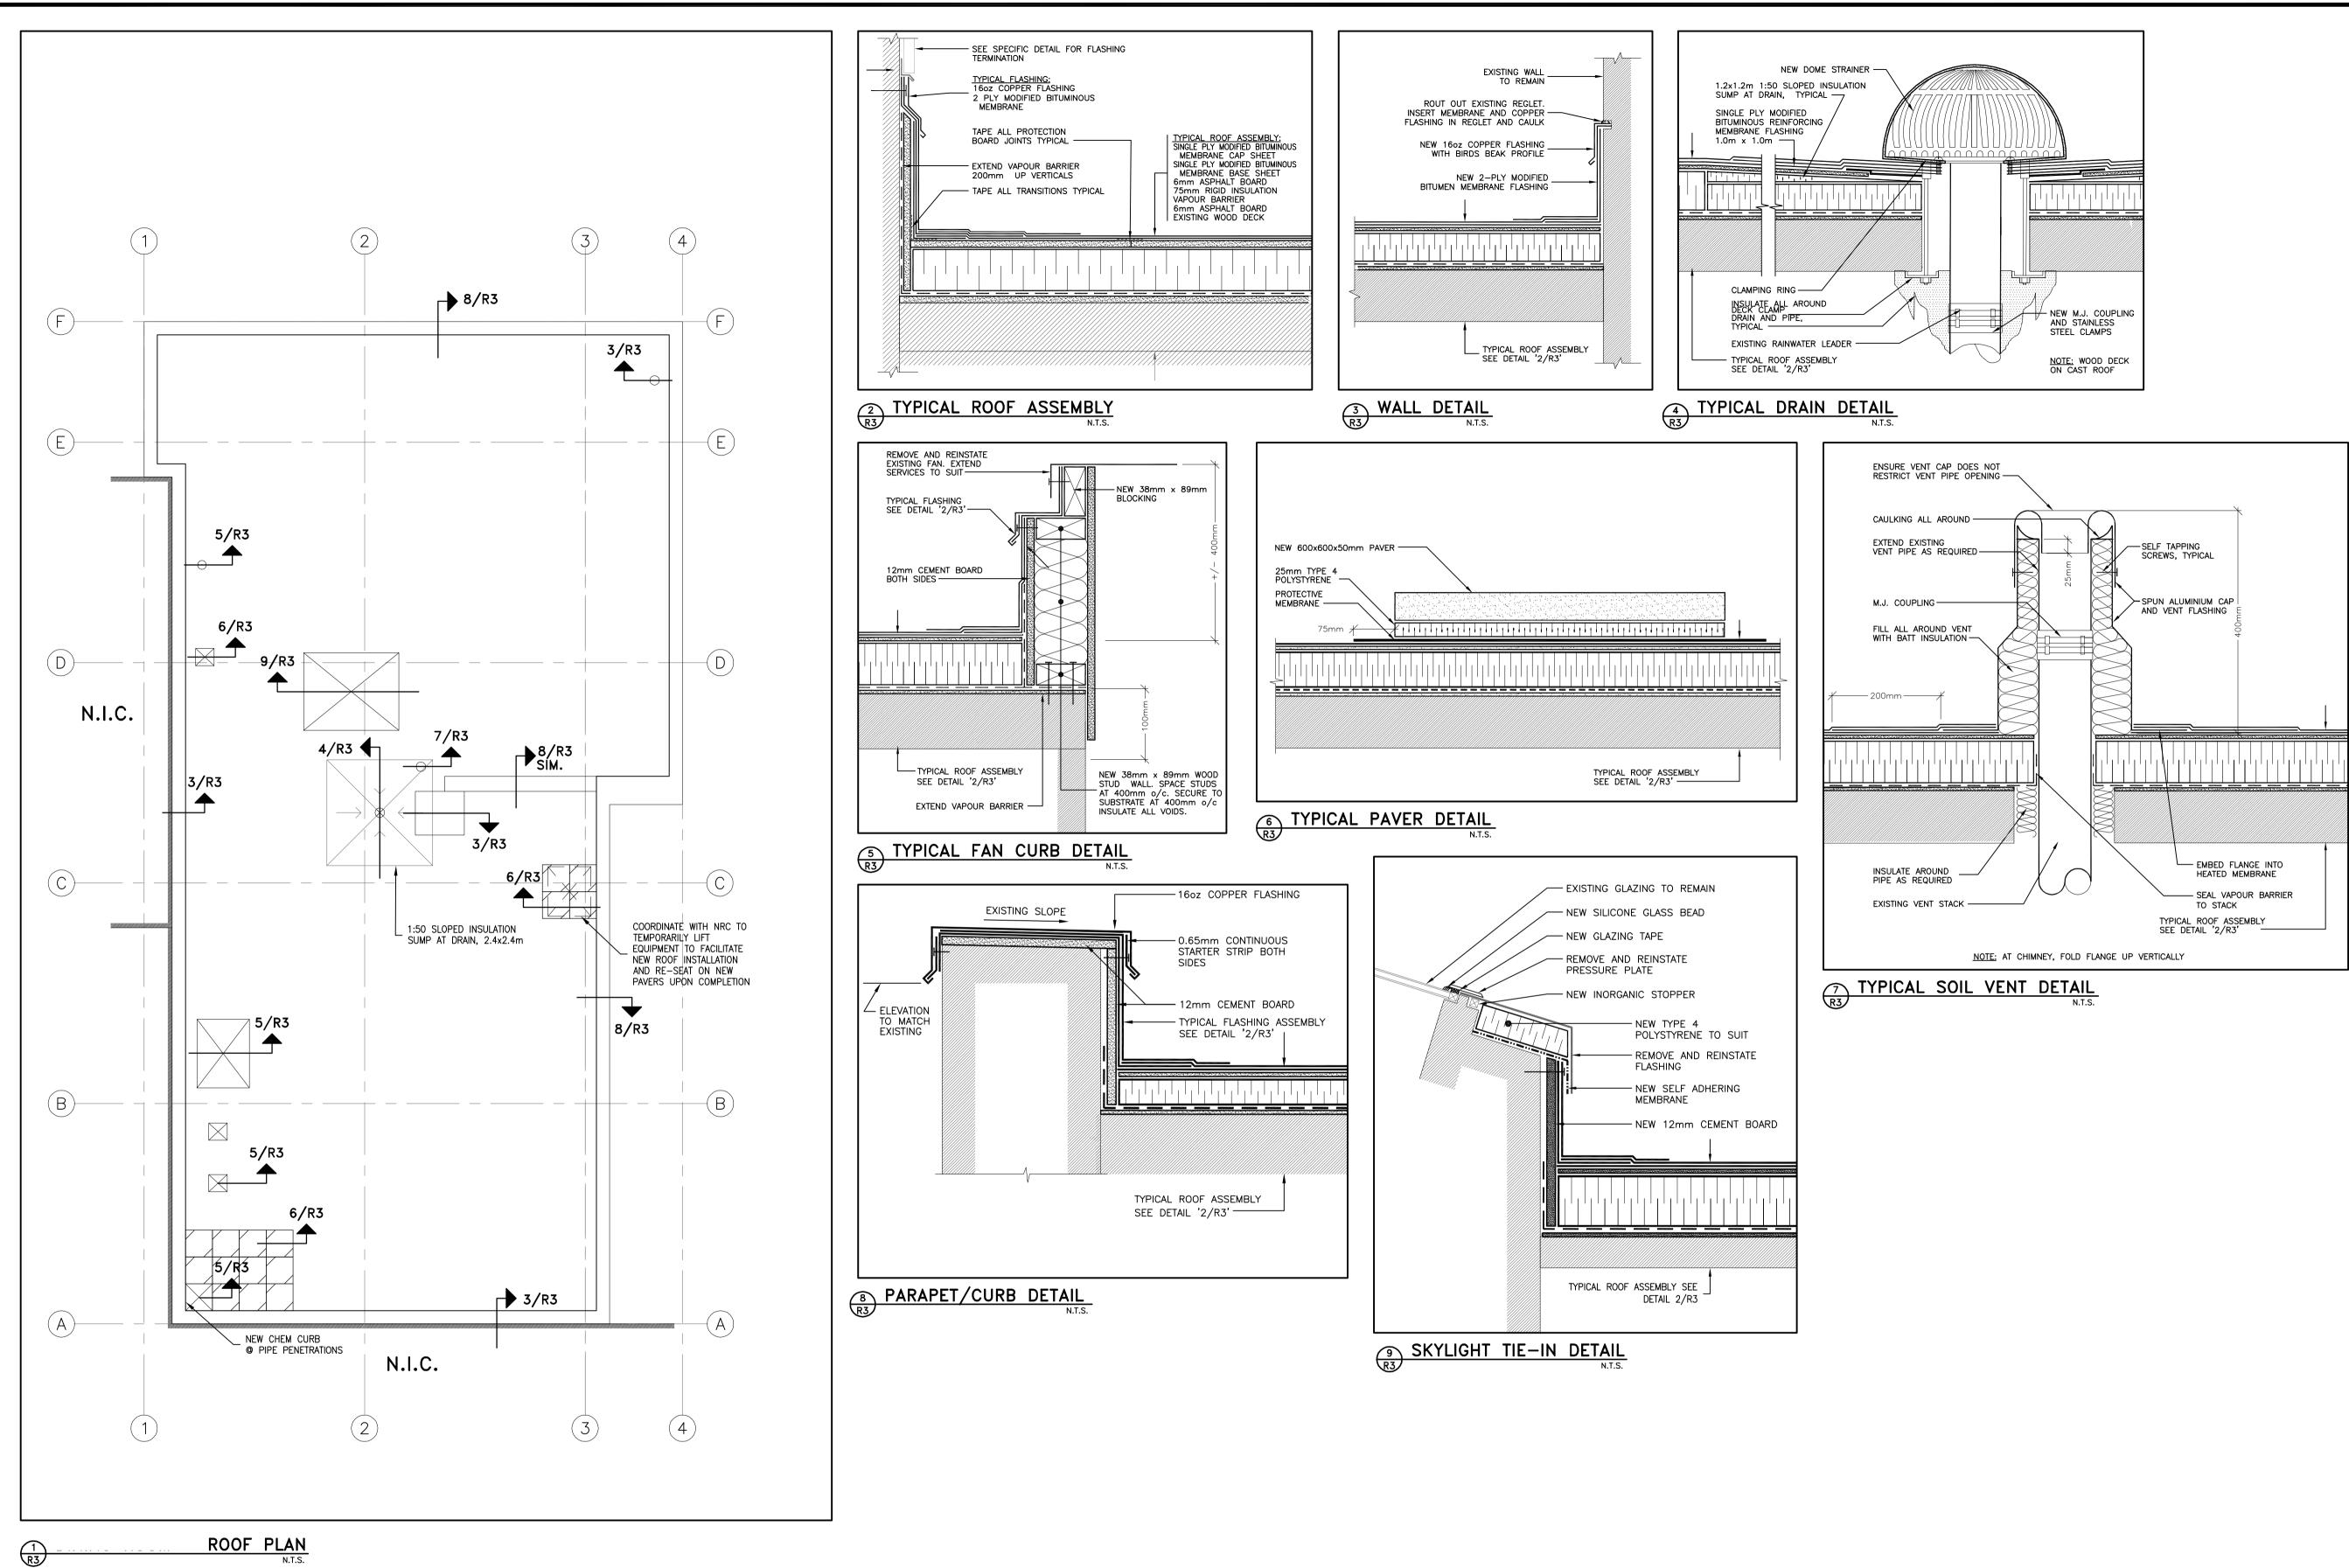

### ROOF PLAN AND DETAILS

| approved by              |                           |  |
|--------------------------|---------------------------|--|
| approuvé par             |                           |  |
| designed by<br>conçu par | J. CALLENDER              |  |
| drawn by<br>dessiné par  | J. COOKE                  |  |
| date AUGUST, 2014        | scale<br>échelle AS SHOWN |  |
| NCC project no.          | sheet no.                 |  |
| no. du projet de la CCN  | no. de la feuille         |  |
| DC1110-26                | R3                        |  |