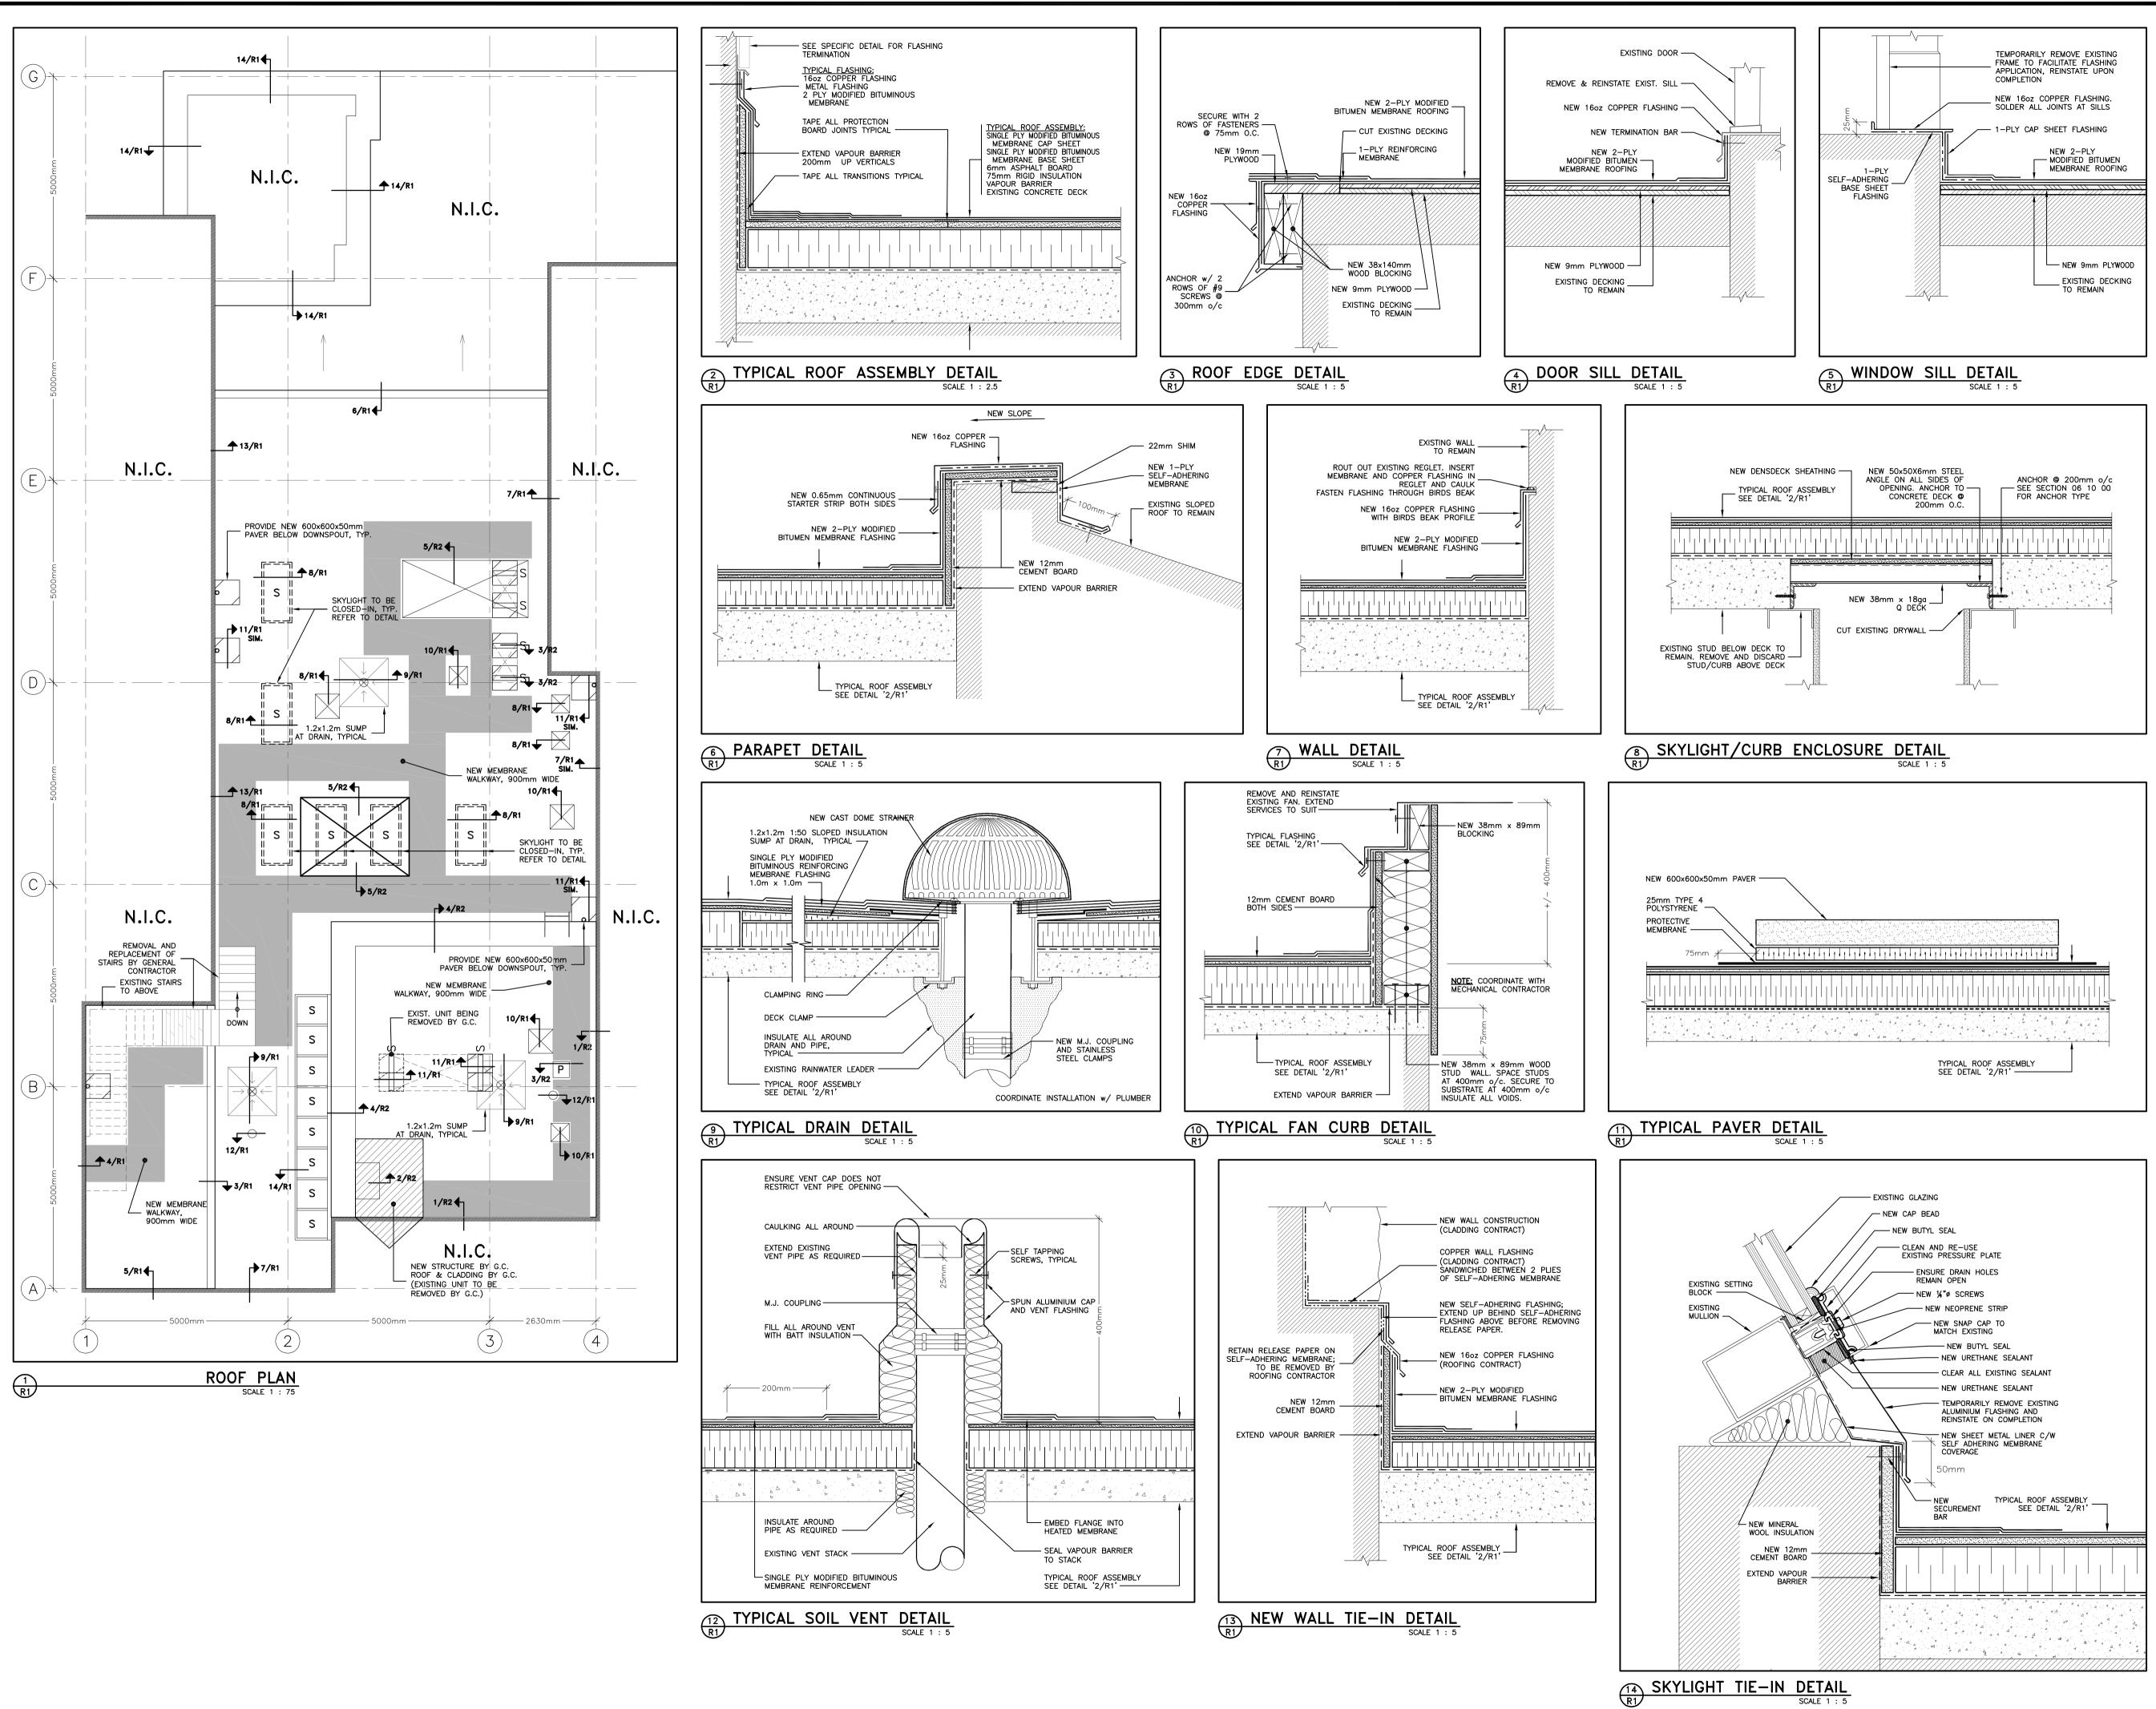

### ROOF PLAN AND DETAILS

| approv<br>approv                           | ved by<br>Ivé par |                                |  |
|--------------------------------------------|-------------------|--------------------------------|--|
| designed by<br>conçu par                   |                   | J. CALLENDER                   |  |
| drawn by<br>dessiné par                    |                   | J. COOKE                       |  |
| date                                       | AUGUST, 2014      | scale<br>échelle AS SHOWN      |  |
| NCC project no.<br>no. du projet de la CCN |                   | sheet no.<br>no. de la feuille |  |
| DC1110-26                                  |                   | R1                             |  |