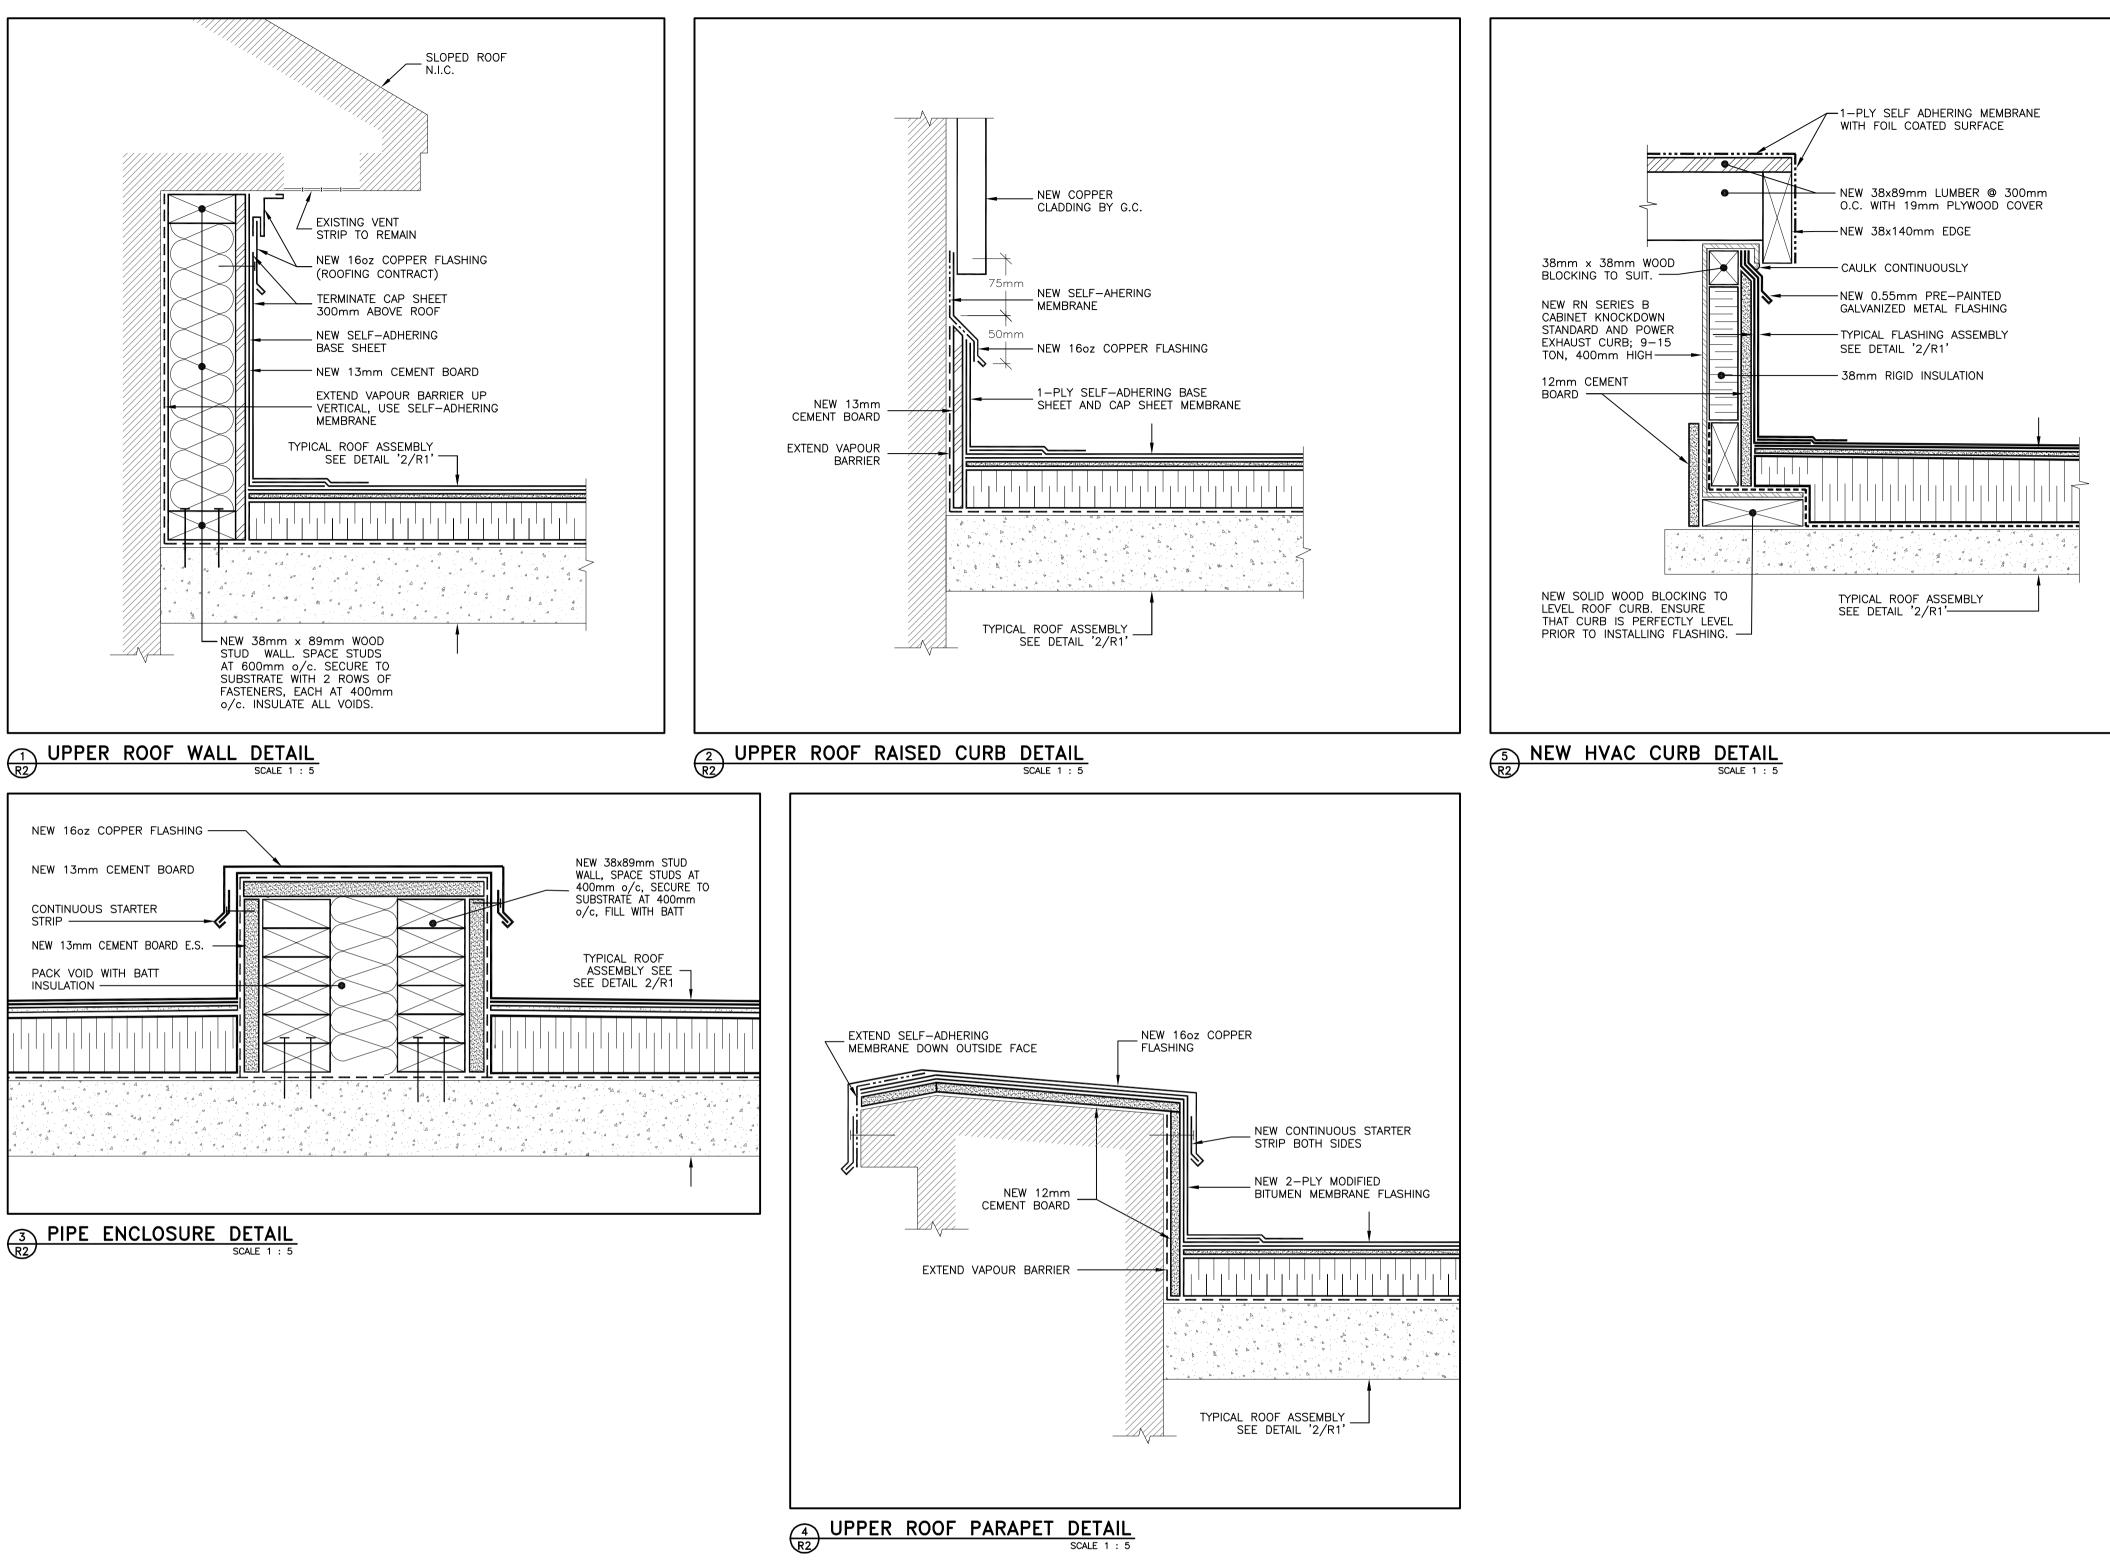

#### **ROOFING DETAILS**

| approved by<br>approuvé par                             |                                             |  |
|---------------------------------------------------------|---------------------------------------------|--|
| designed by<br>conçu par                                | J. CALLENDER                                |  |
| drawn by<br>dessiné par                                 | J. COOKE                                    |  |
| date AUGUST, 2014                                       | scale<br>échelle AS SHOWN                   |  |
| NCC project no.<br>no. du projet de la CCN<br>DC1110-26 | sheet no.<br>no. de la feuille<br><b>R2</b> |  |