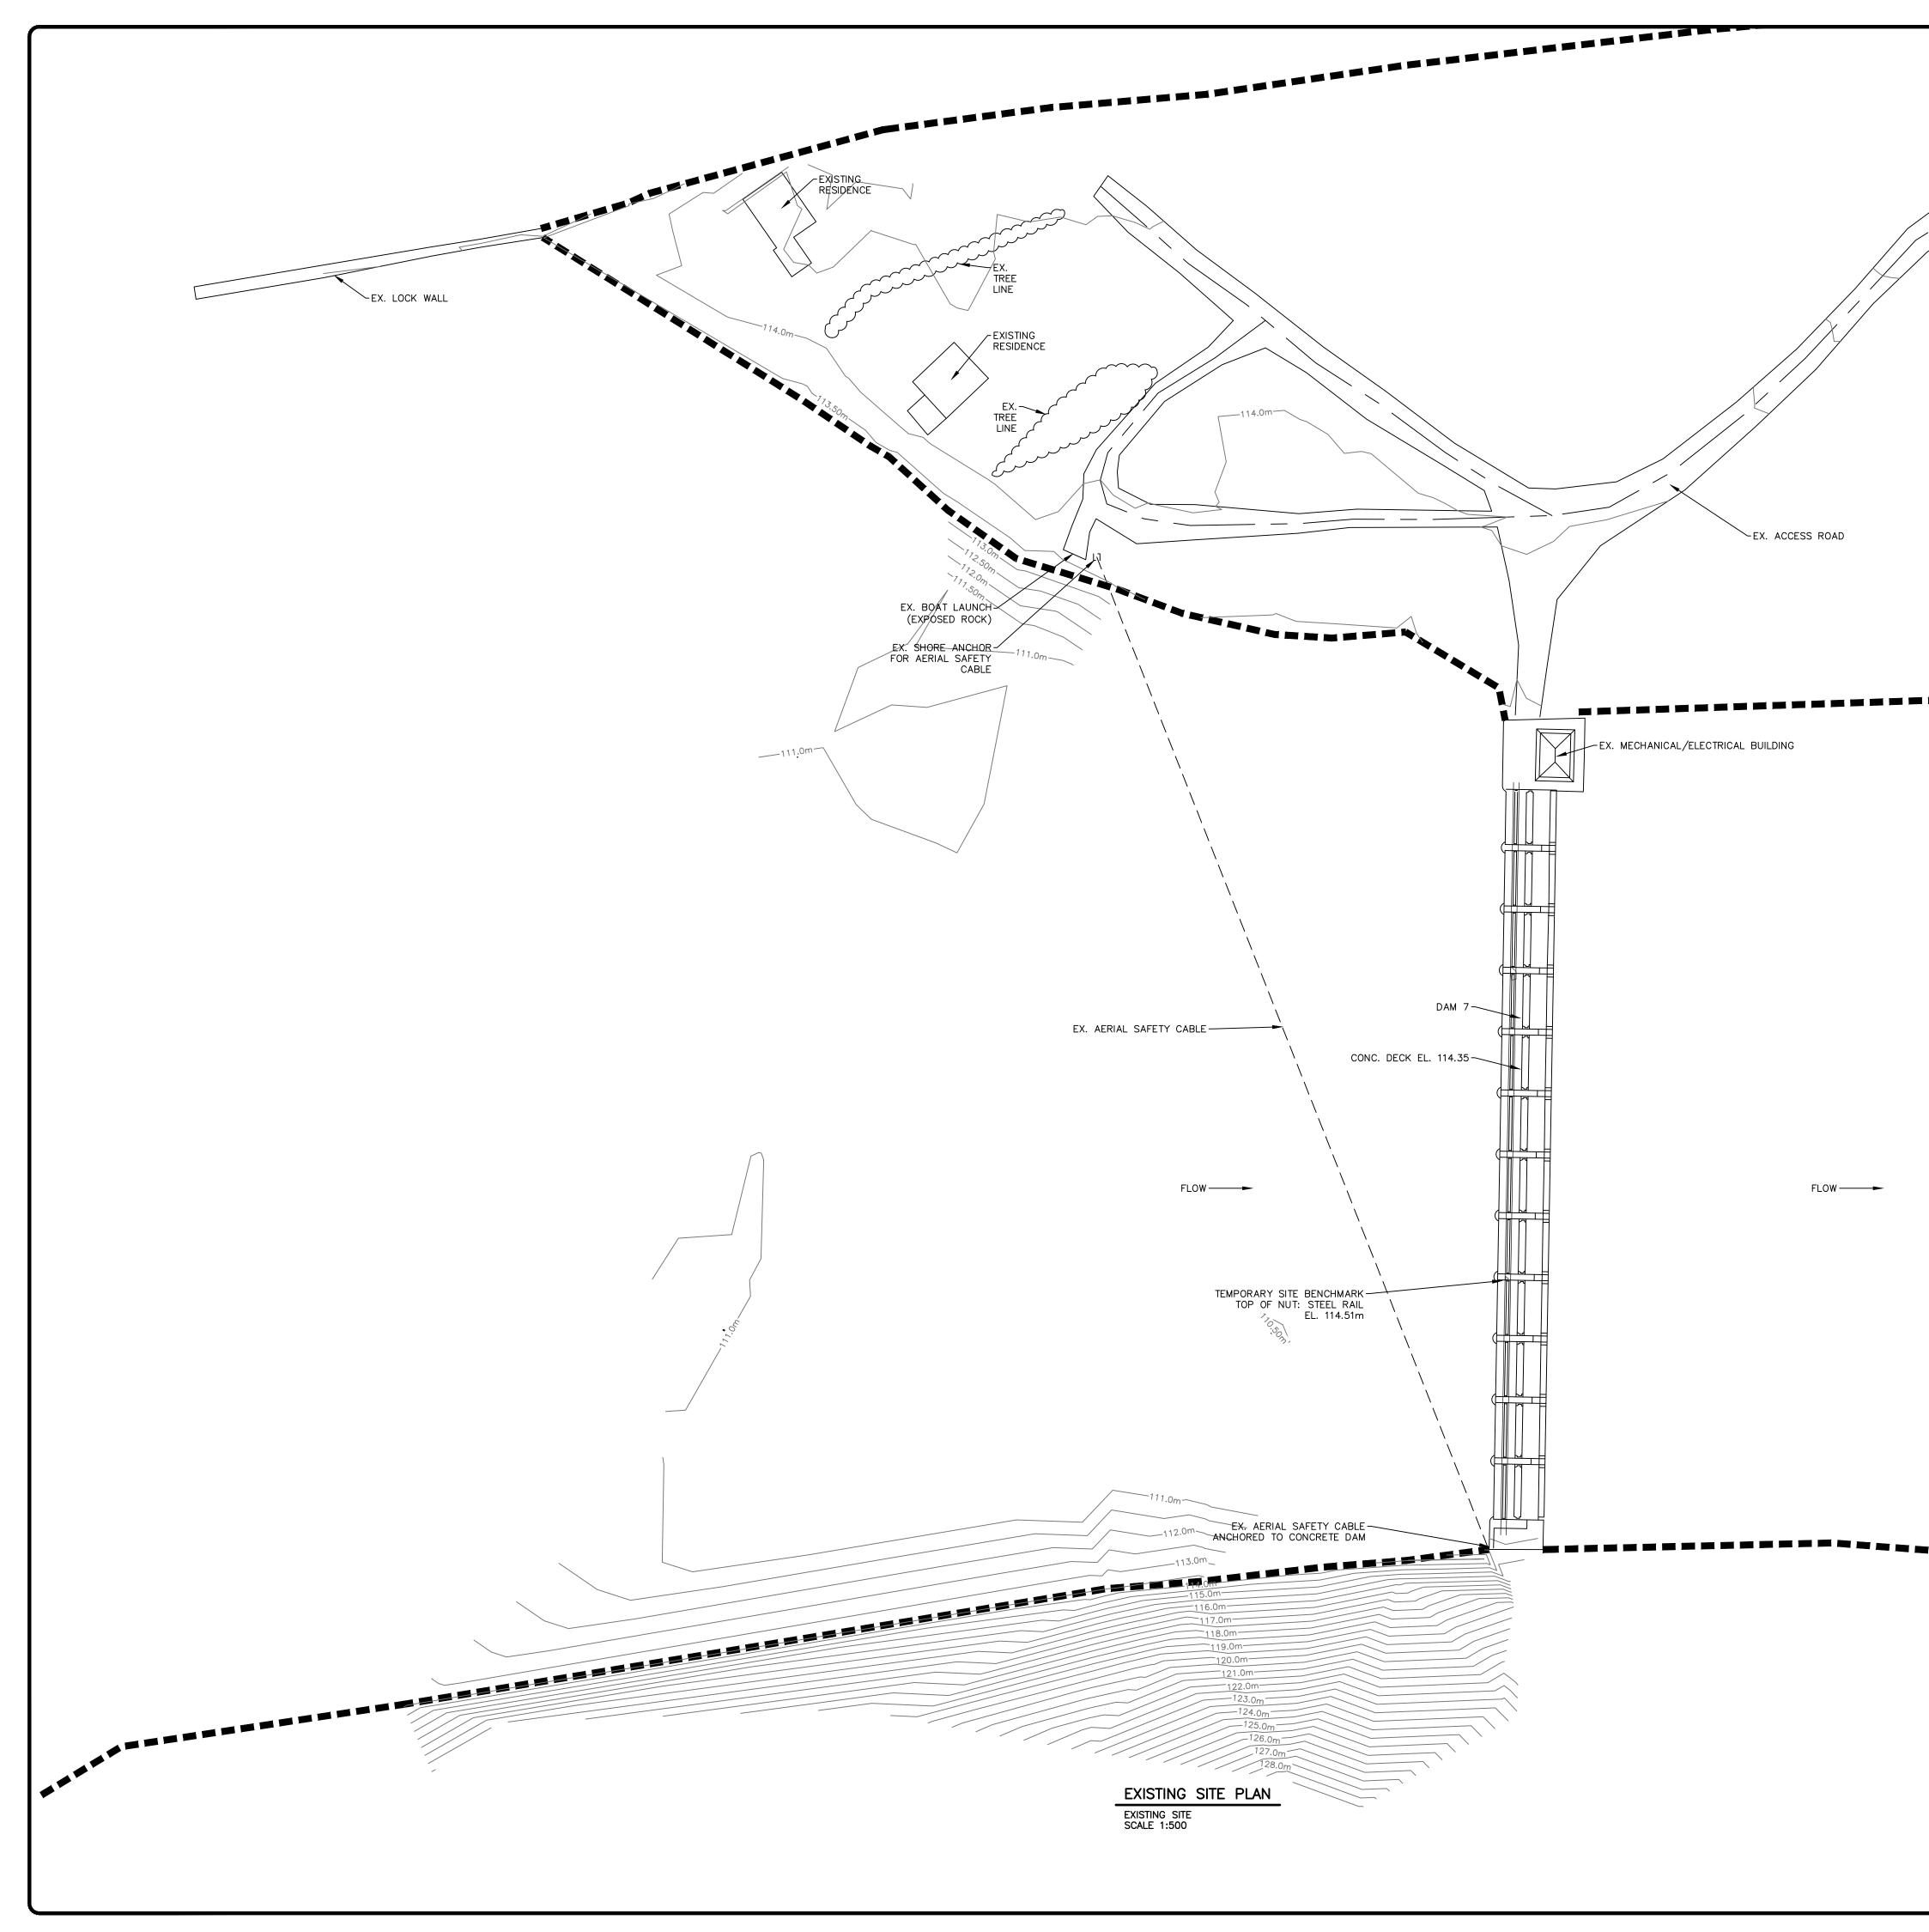

| Keyplan: (NTS)                                                                                                                                                                                                                                                                                                                   |  |  |
|----------------------------------------------------------------------------------------------------------------------------------------------------------------------------------------------------------------------------------------------------------------------------------------------------------------------------------|--|--|
| <b>GENERAL NOTES:</b><br>1. ALL DIMENSIONS AND ELEVATIONS SHOWN ARE METRIC, UNLESS OTHERWISE NOTED.                                                                                                                                                                                                                              |  |  |
|                                                                                                                                                                                                                                                                                                                                  |  |  |
|                                                                                                                                                                                                                                                                                                                                  |  |  |
| Image: constraint of the systemImage: constraint of the systemImage: constraint of the systemEISSUED FOR TENDERFEB 10, 2015T.M.WAGDISSUED FOR 99% SUBMISSIONDEC 04, 2014T.M.WAGCISSUED FOR 66% SUBMISSIONSEPT 29, 2014T.M.WAGBRE-ISSUED FOR REVIEWMAY 26, 2014T.M.WAGAISSUED FOR REVIEWFEB 18, 2014T.M.WAGNo.REVISIONSDateByApp. |  |  |
| <b>exp Services Inc.</b><br>T: +1.905.793.9800   f: +1.905.793.0641<br>1595 Clark Boulevard                                                                                                                                                                                                                                      |  |  |
| Brampton, ON L6T 4V1<br>Canada<br>www.exp.com<br>• BUILDINGS • EARTH & ENVIRONMENT • ENERGY •<br>• INDUSTRIAL • INFRASTRUCTURE • SUSTAINABILITY •                                                                                                                                                                                |  |  |
| Owner/Client:<br>Parcs Parks<br>Canada<br>Canada<br>Canada<br>Canada<br>Location:<br>15 MCGUIRE LANE, GLEN ROSS,                                                                                                                                                                                                                 |  |  |
| SYDNEY TWP. QUINTE WEST, ONTARIO     Title:     EXISTING SITE PLAN     CAD File: BRM00605127a GLE-01-RD   Base File:     Designed By:   Drawn By: T.M.     Checked By:   W.A.G.     Scale:   AS NOTED     Dam No.:   Project No.: BRM00605127a                                                                                   |  |  |