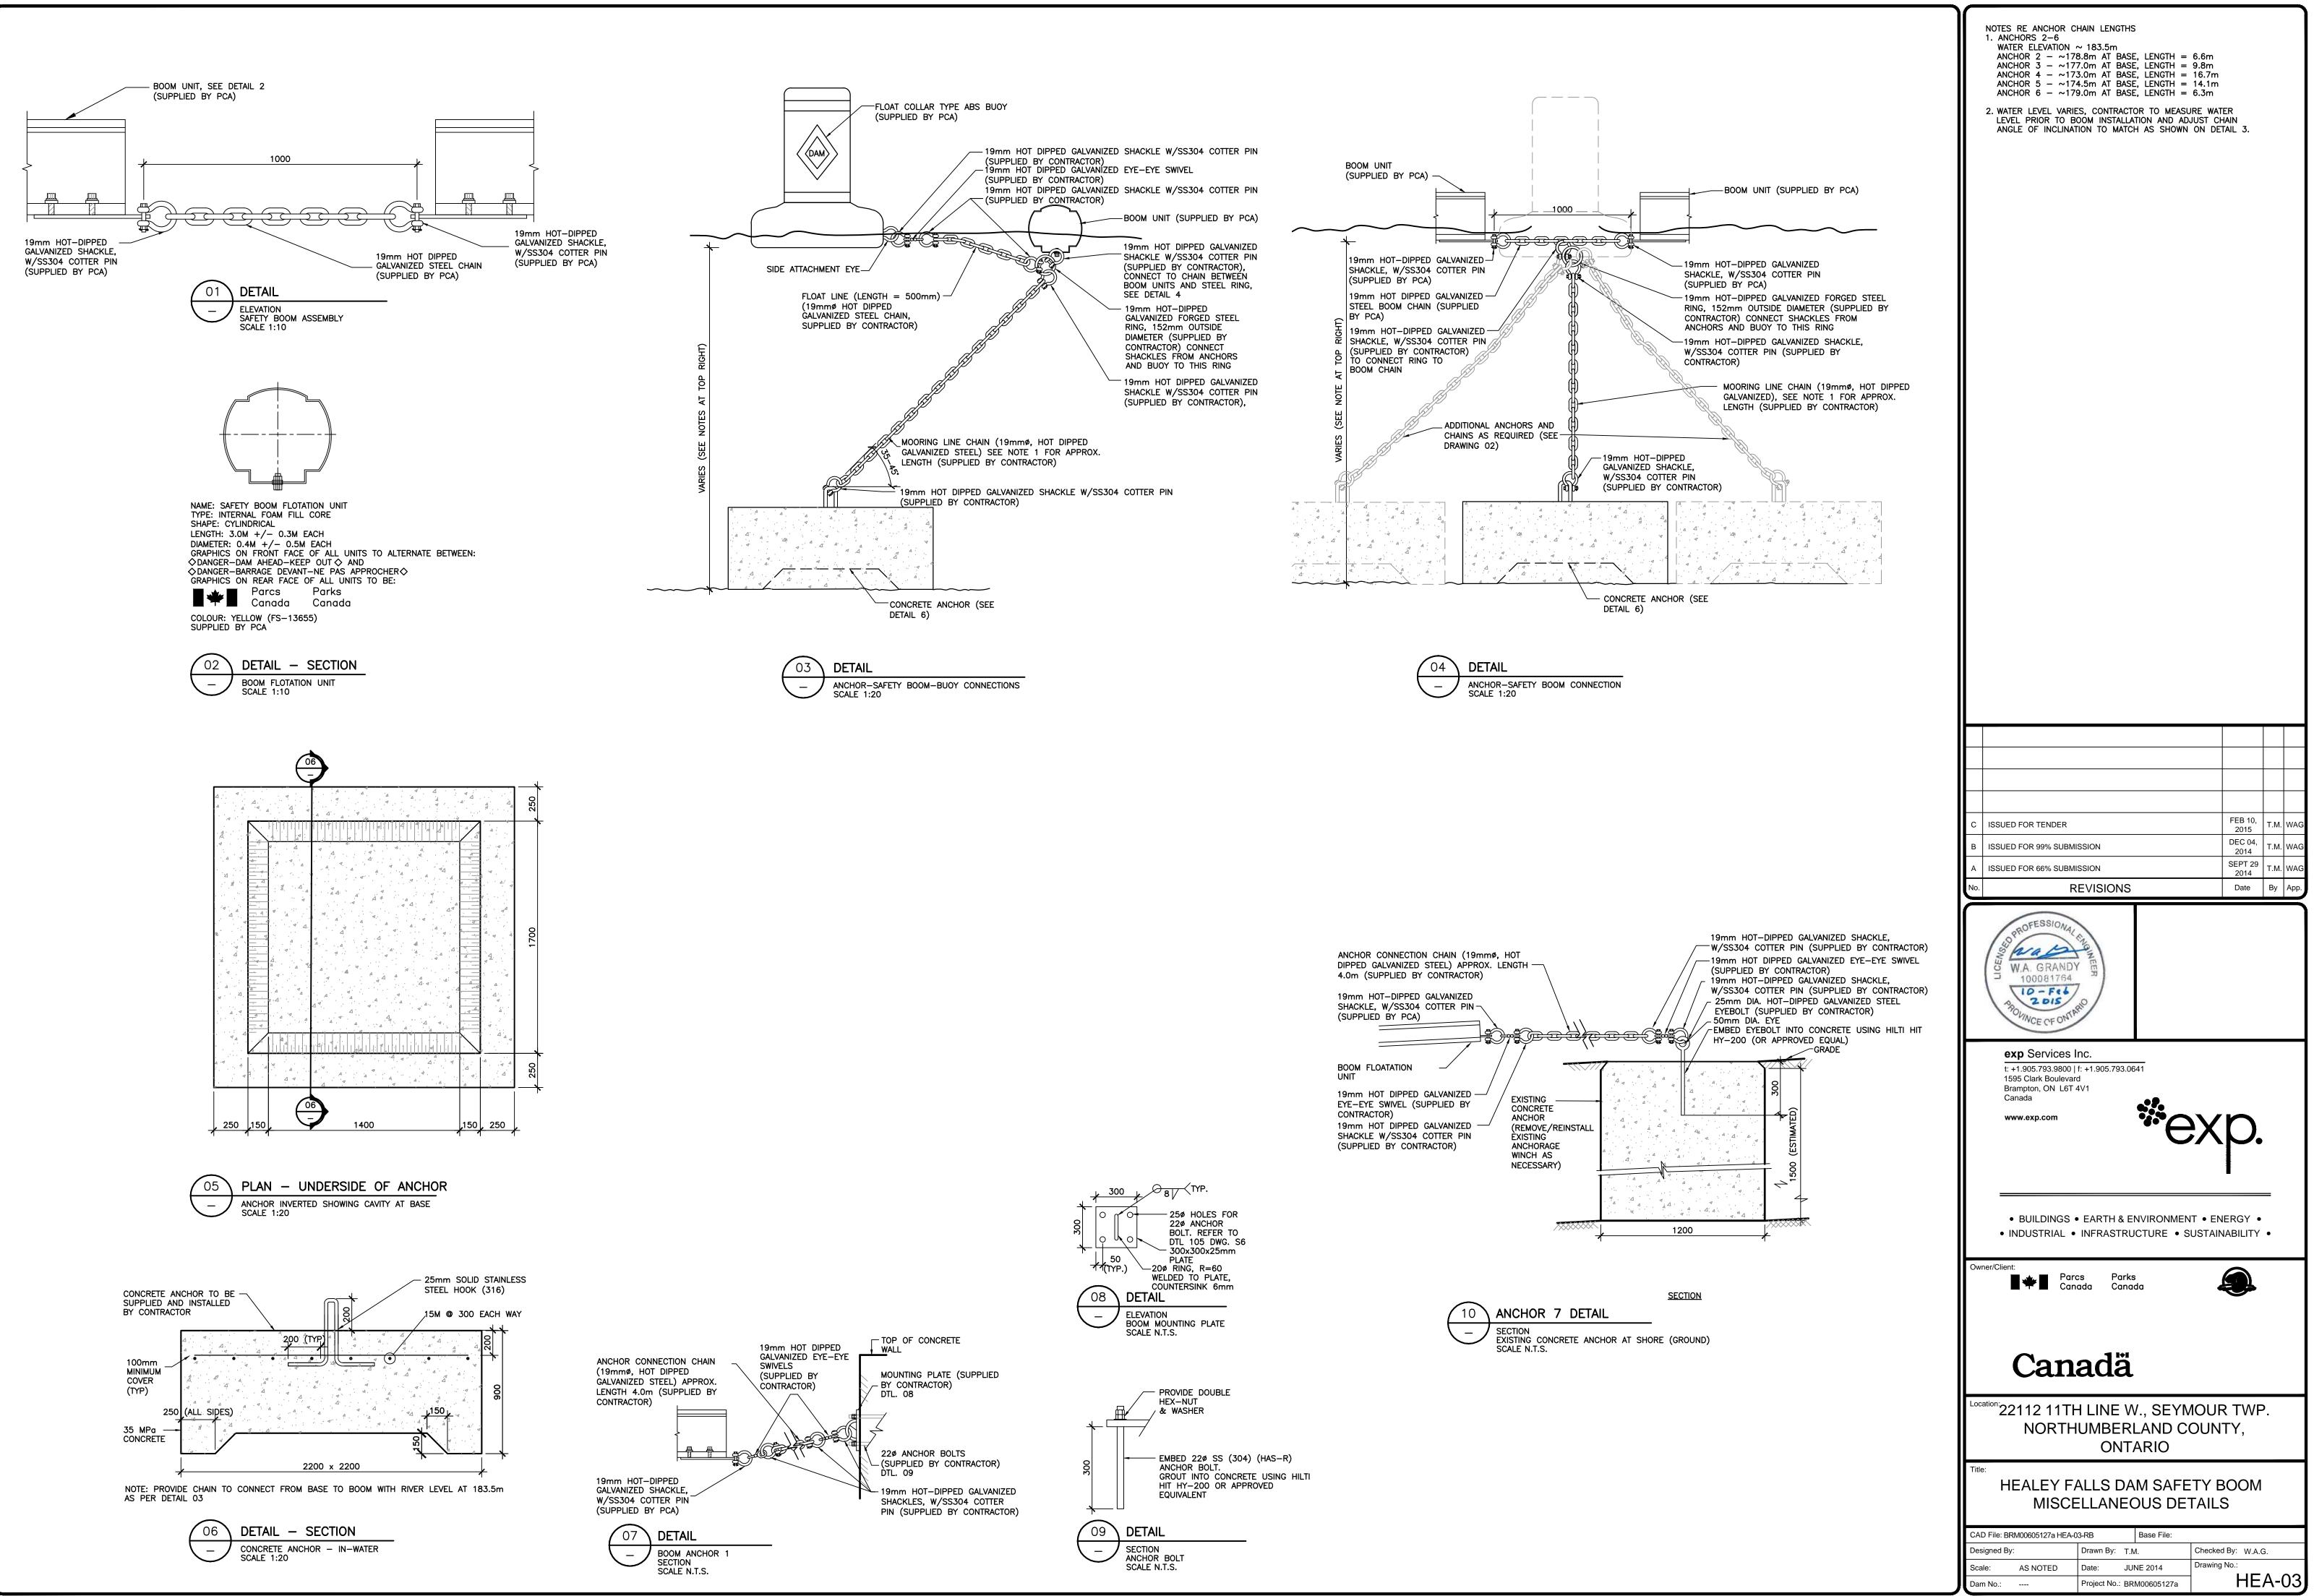

## Canada HEALEY FALLS DAM AT 17 SAFETY BOOM 22112 11TH LINE W., SEYMOUR TWP. NORTHUMBERLAND COUNTY, ONTARIO

| DWG No.       | DE  |  |
|---------------|-----|--|
| <b>HEA-01</b> | EX  |  |
| <b>HEA-02</b> | PR  |  |
| <b>HEA-03</b> | MIS |  |

PROJECT No.: BRM00605127a

**KEY PLAN** N.T.S.

SCRIPTION **STING SITE PLAN ROPOSED SAFETY BOOM SCELLANEOUS DETAILS** 