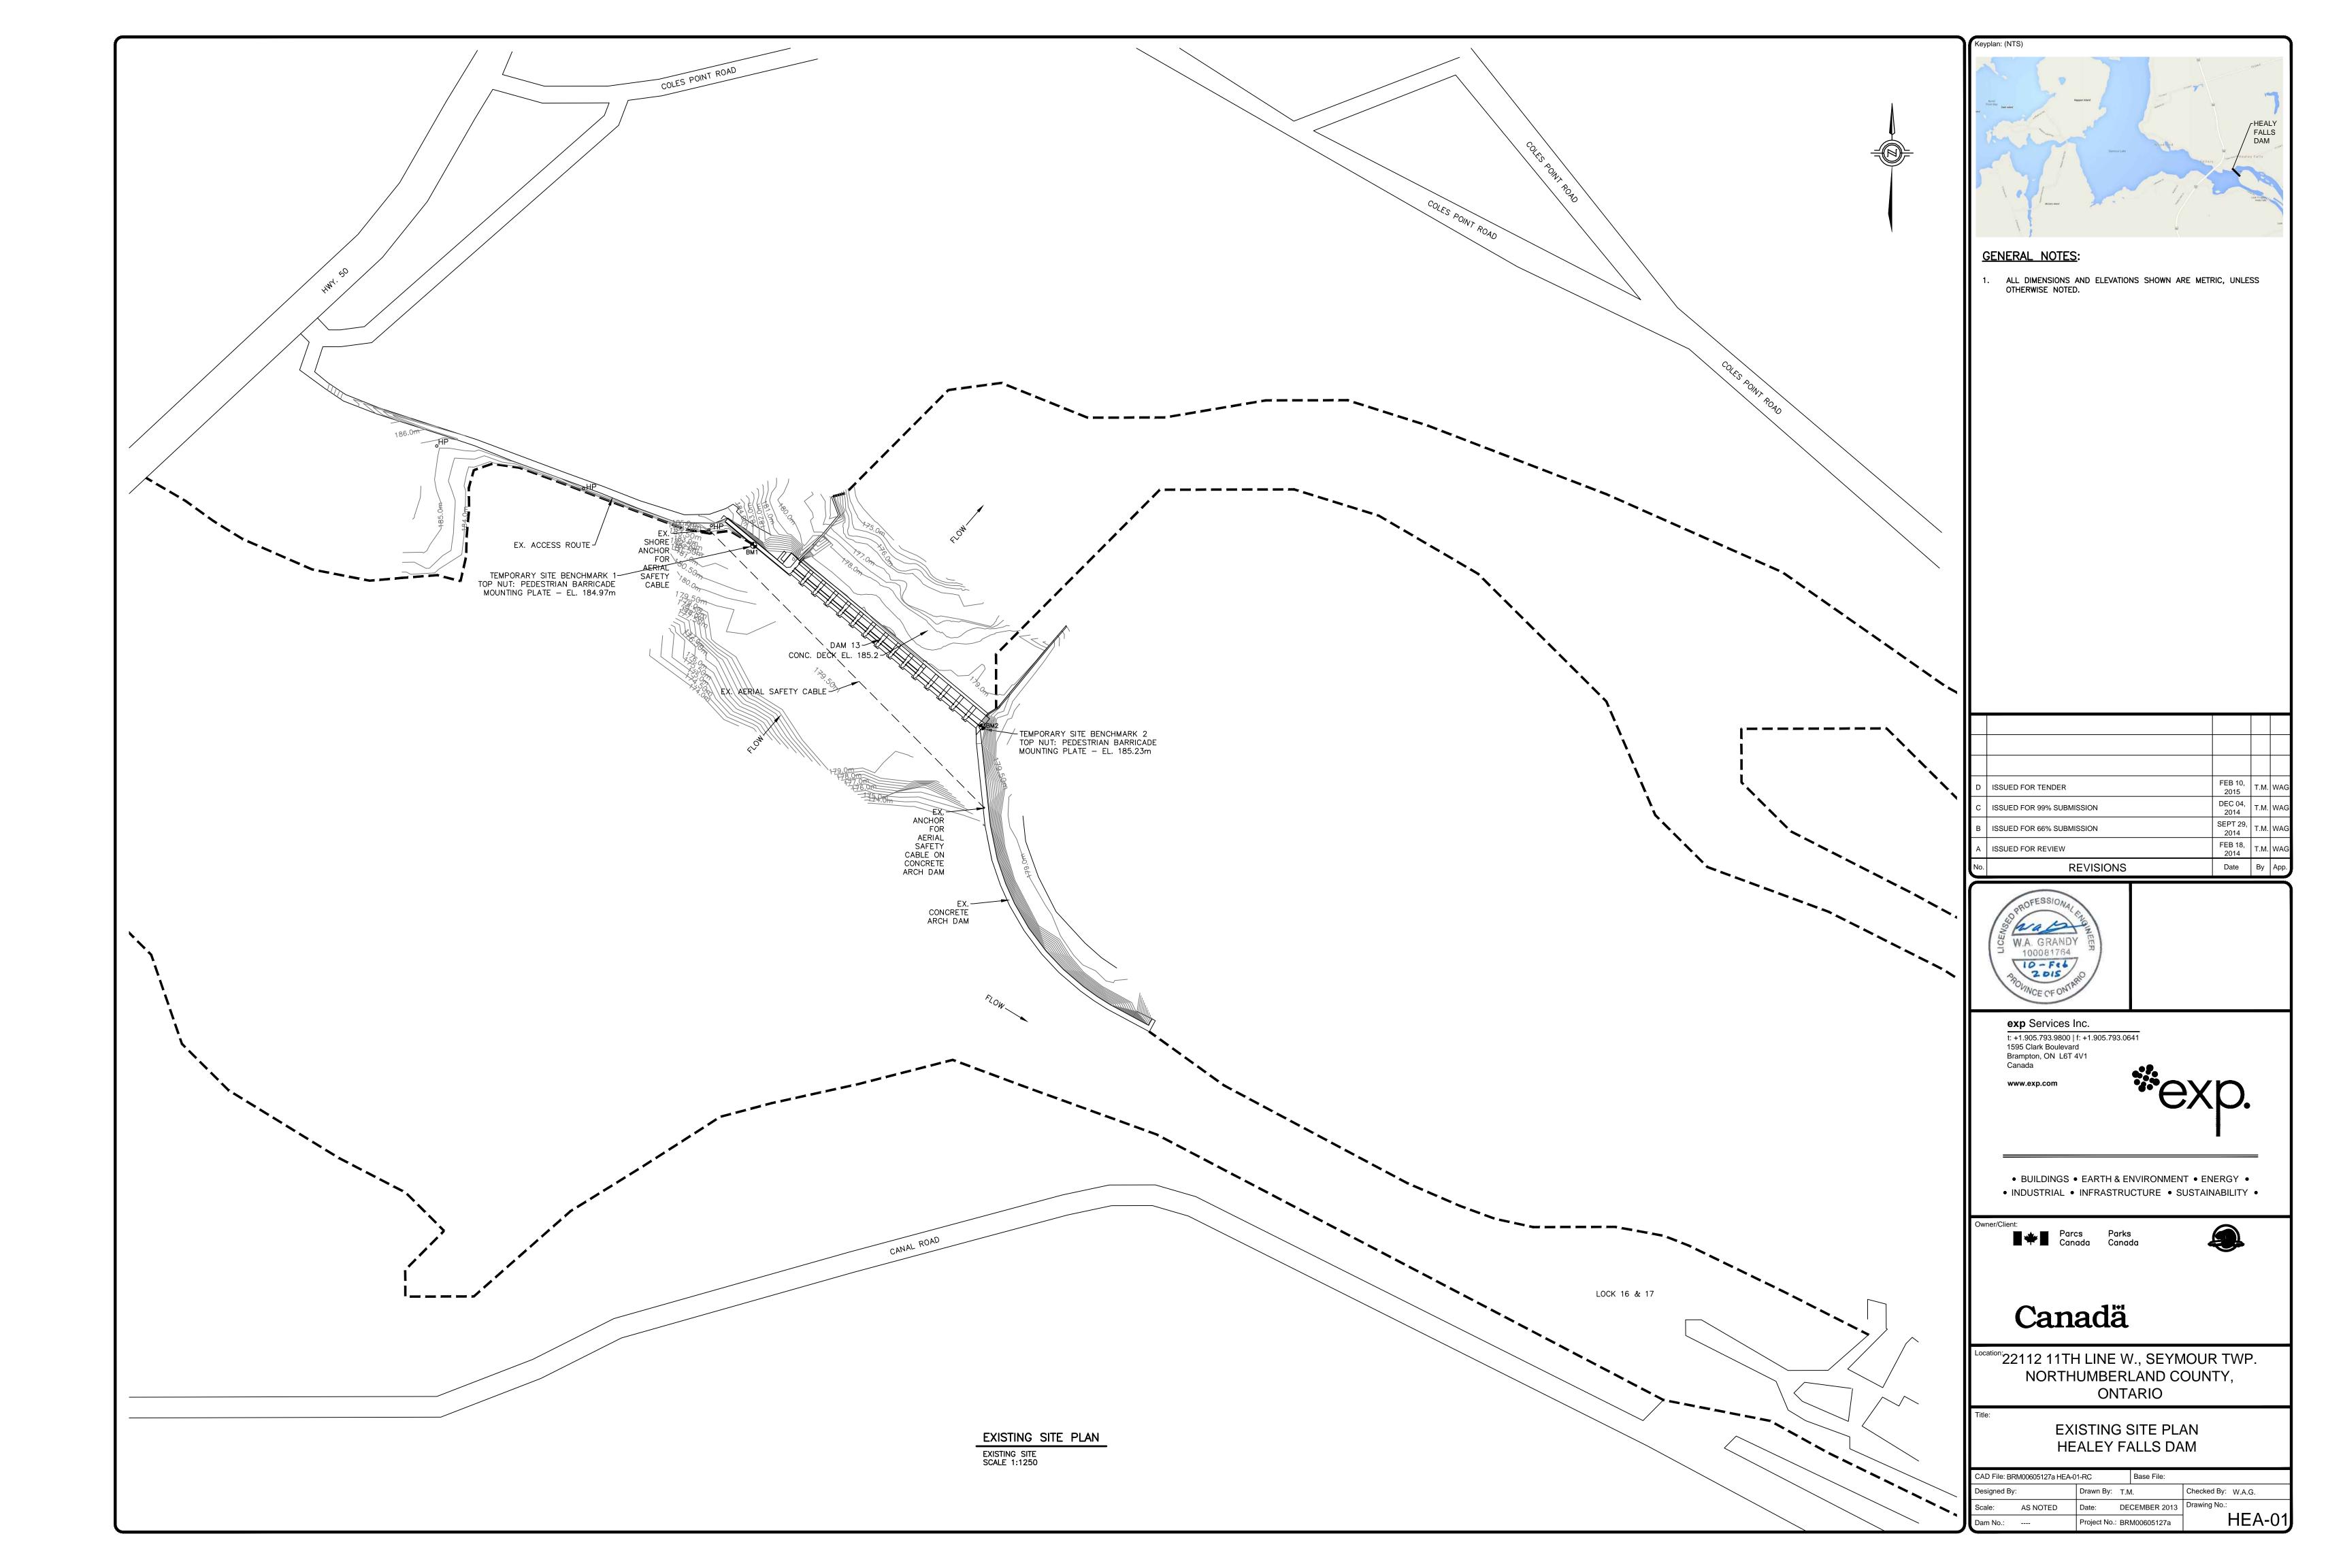

## Canada HEALEY FALLS DAM AT 17 SAFETY BOOM 22112 11TH LINE W., SEYMOUR TWP. NORTHUMBERLAND COUNTY, ONTARIO

| DWG No.       | DE  |  |
|---------------|-----|--|
| <b>HEA-01</b> | EX  |  |
| <b>HEA-02</b> | PR  |  |
| <b>HEA-03</b> | MIS |  |

PROJECT No.: BRM00605127a

**KEY PLAN** N.T.S.

SCRIPTION **STING SITE PLAN ROPOSED SAFETY BOOM SCELLANEOUS DETAILS** 