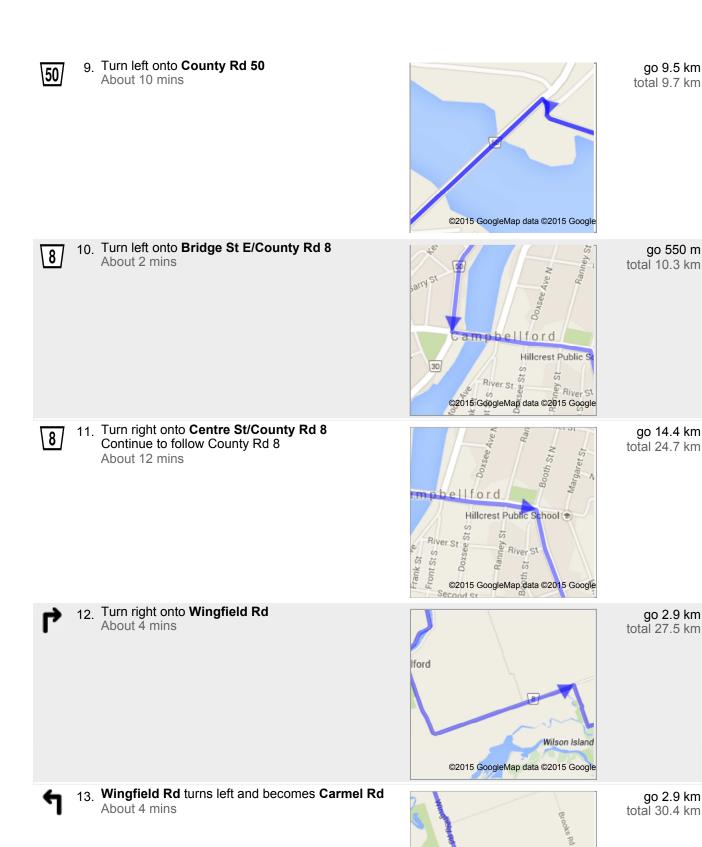

## Directions to Blacksmith Ln 52.0 km – about 1 hour 9 mins

Location A - Hastings Dam 18 at TSW Lock 18 Location B - Healey Falls Dam 17 at TSW Lock 17 Location C - Glen Ross Dam 7 at TSW Lock 7

https://maps.google.ca/maps?f=d&source=s d&saddr=Water+St+W&daddr=44.3470889,... 08/04/2015