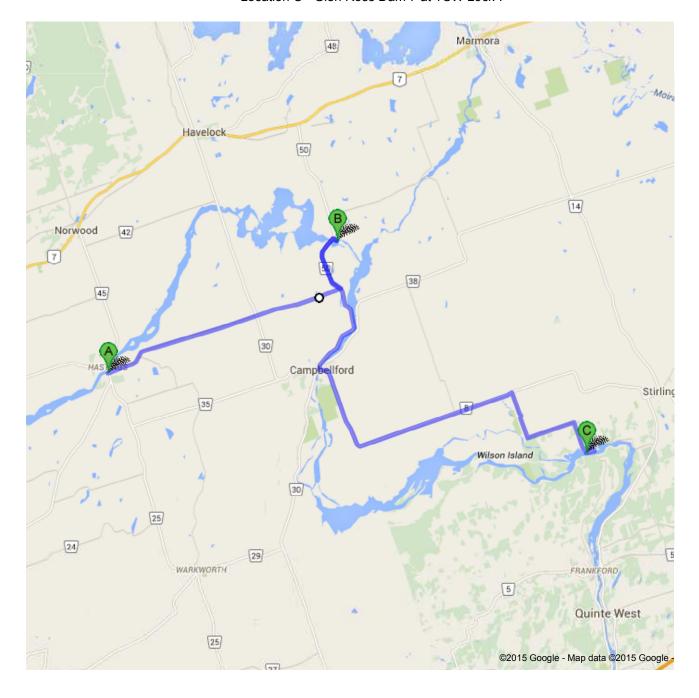

## Directions to Blacksmith Ln 52.0 km – about 1 hour 9 mins

Location A - Hastings Dam 18 at TSW Lock 18 Location B - Healey Falls Dam 17 at TSW Lock 17 Location C - Glen Ross Dam 7 at TSW Lock 7

https://maps.google.ca/maps?f=d&source=s d&saddr=Water+St+W&daddr=44.3470889,... 08/04/2015