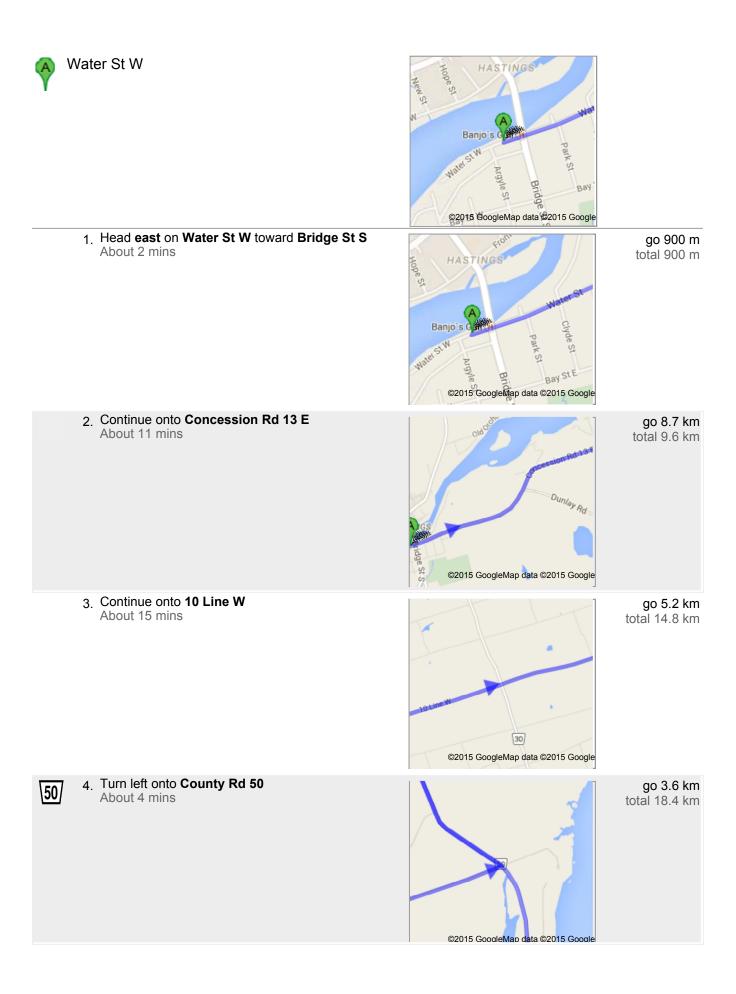

## Directions to Blacksmith Ln 52.0 km – about 1 hour 9 mins

Location A - Hastings Dam 18 at TSW Lock 18 Location B - Healey Falls Dam 17 at TSW Lock 17 Location C - Glen Ross Dam 7 at TSW Lock 7

https://maps.google.ca/maps?f=d&source=s d&saddr=Water+St+W&daddr=44.3470889,... 08/04/2015