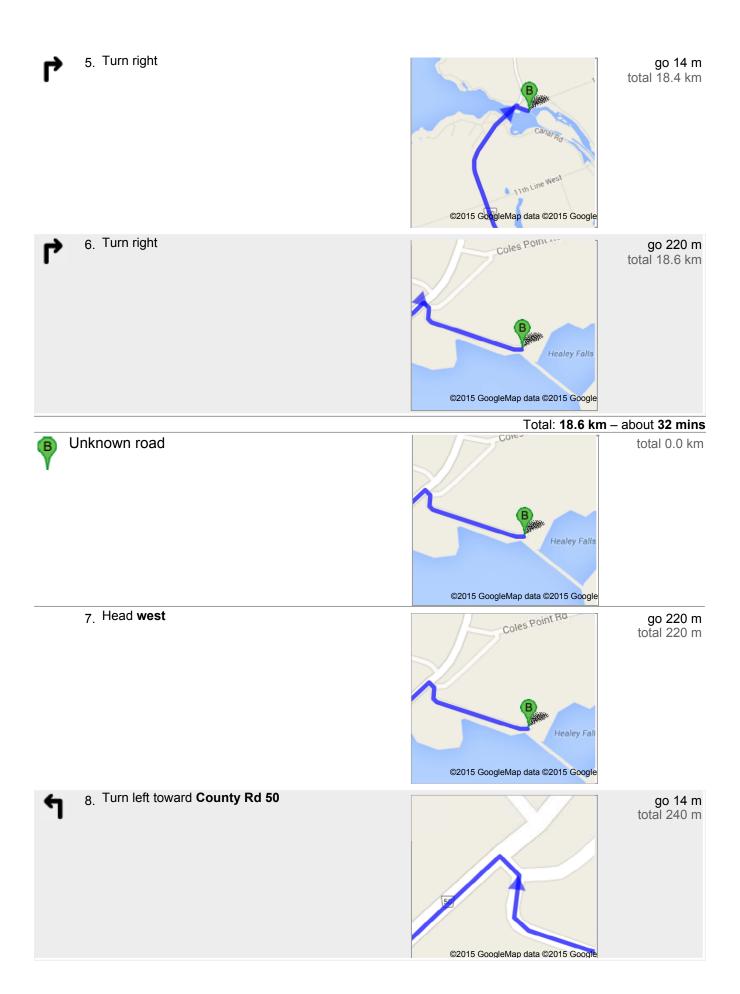

## Directions to Blacksmith Ln 52.0 km – about 1 hour 9 mins

Location A - Hastings Dam 18 at TSW Lock 18 Location B - Healey Falls Dam 17 at TSW Lock 17 Location C - Glen Ross Dam 7 at TSW Lock 7

https://maps.google.ca/maps?f=d&source=s d&saddr=Water+St+W&daddr=44.3470889,... 08/04/2015