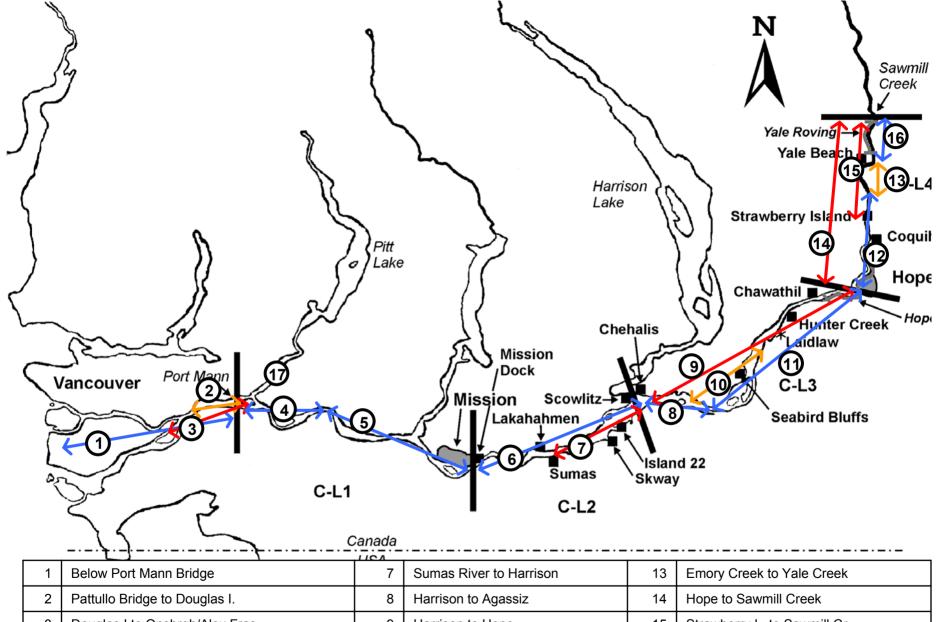

| L | 1 | Below Port Mann Bridge         | /  | Sumas River to Harrison    | 13 | Emory Creek to Yale Creek    |
|---|---|--------------------------------|----|----------------------------|----|------------------------------|
|   | 2 | Pattullo Bridge to Douglas I.  | 8  | Harrison to Agassiz        | 14 | Hope to Sawmill Creek        |
|   | 3 | Douglas I to Qnsbrgh/Alex Fras | 9  | Harrison to Hope           | 15 | Strawberry I. to Sawmill Cr. |
|   | 4 | Port Mann to Kanaka Cr/Derby R | 10 | Jone's Hill to Jesperson's | 16 | Yale Creek to Sawmill Creek  |
|   | 5 | Kanaka Cr/Derby Rch to Mission | 11 | Agassiz to Hope            | 17 | Pitt River                   |
|   | 6 | Mission to Harrison            | 12 | Hope to Emory Creek        | 18 | Birkenhead R to Harrison Lk  |