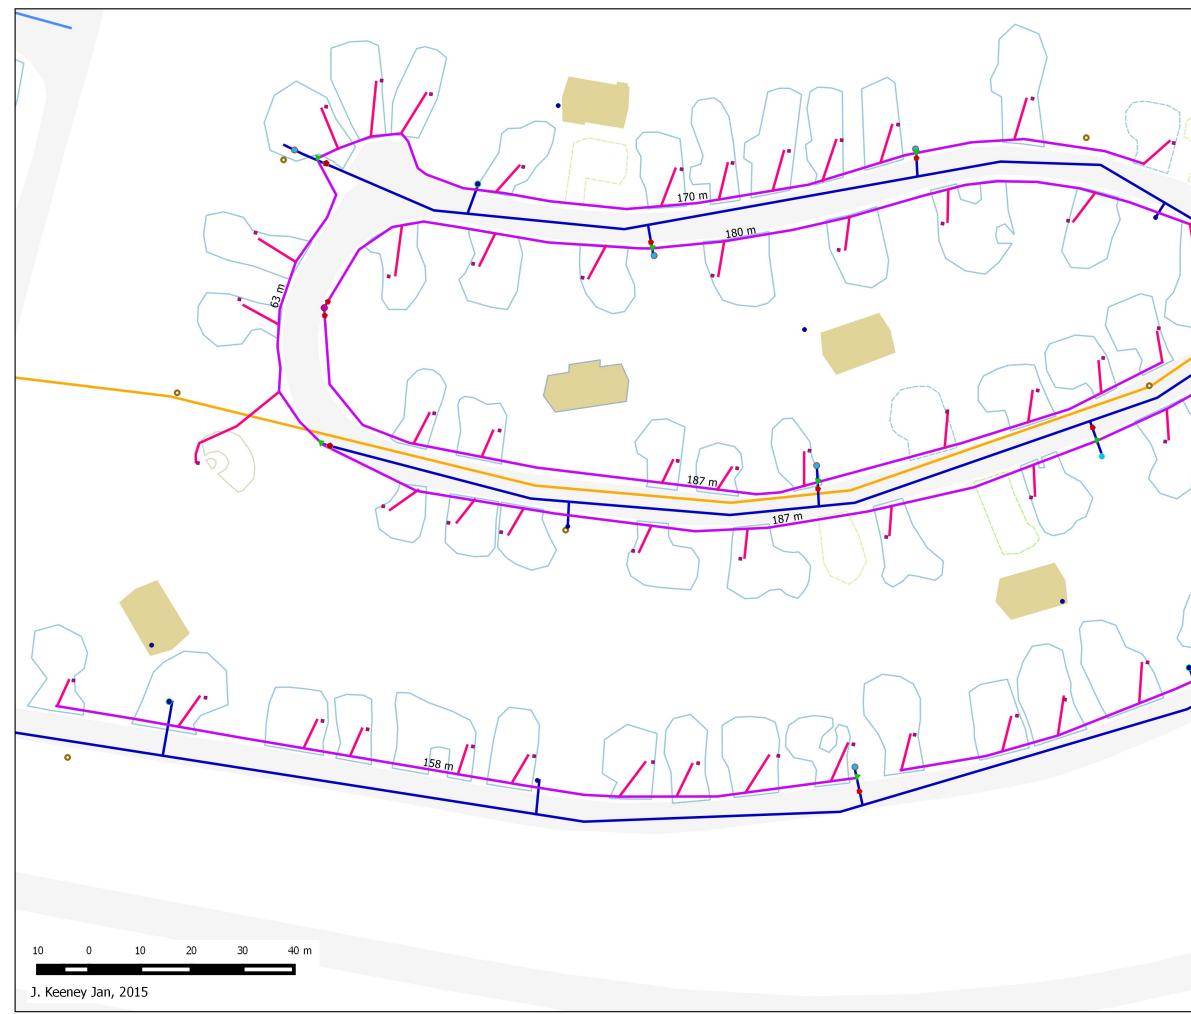

## Note: All components must meet specifications as outlined

Water Pipe Lengths - Wasagaming Campground

| Length Metres | Ріре Туре    | Map Symbol   |
|---------------|--------------|--------------|
| 1067.38       | 2" Water New | 2" Water New |

| 418.16 | 3/4" Water New |  |
|--------|----------------|--|
|--------|----------------|--|

| 134.46 | 3/4" Water New Bonus |  |
|--------|----------------------|--|
|--------|----------------------|--|

## 122 m Existing Water and Sewer and Proposed new Water o manhole cover water valve curb stop added 4"curb stop added T joint and sadle • 2" standpipe feeder • 2" standpipe feeder abandon • 2" standpipe leave • 3/4" standpipe leave • 3/4" kitchen shelter standpipe • 2" standpipe feeder new ▲ 3/4" standpipe New New Tap 2" Water New - 3/4" Water New 2" Water Existing - 3/4" Water New Bonus - 8" Sewer Existing