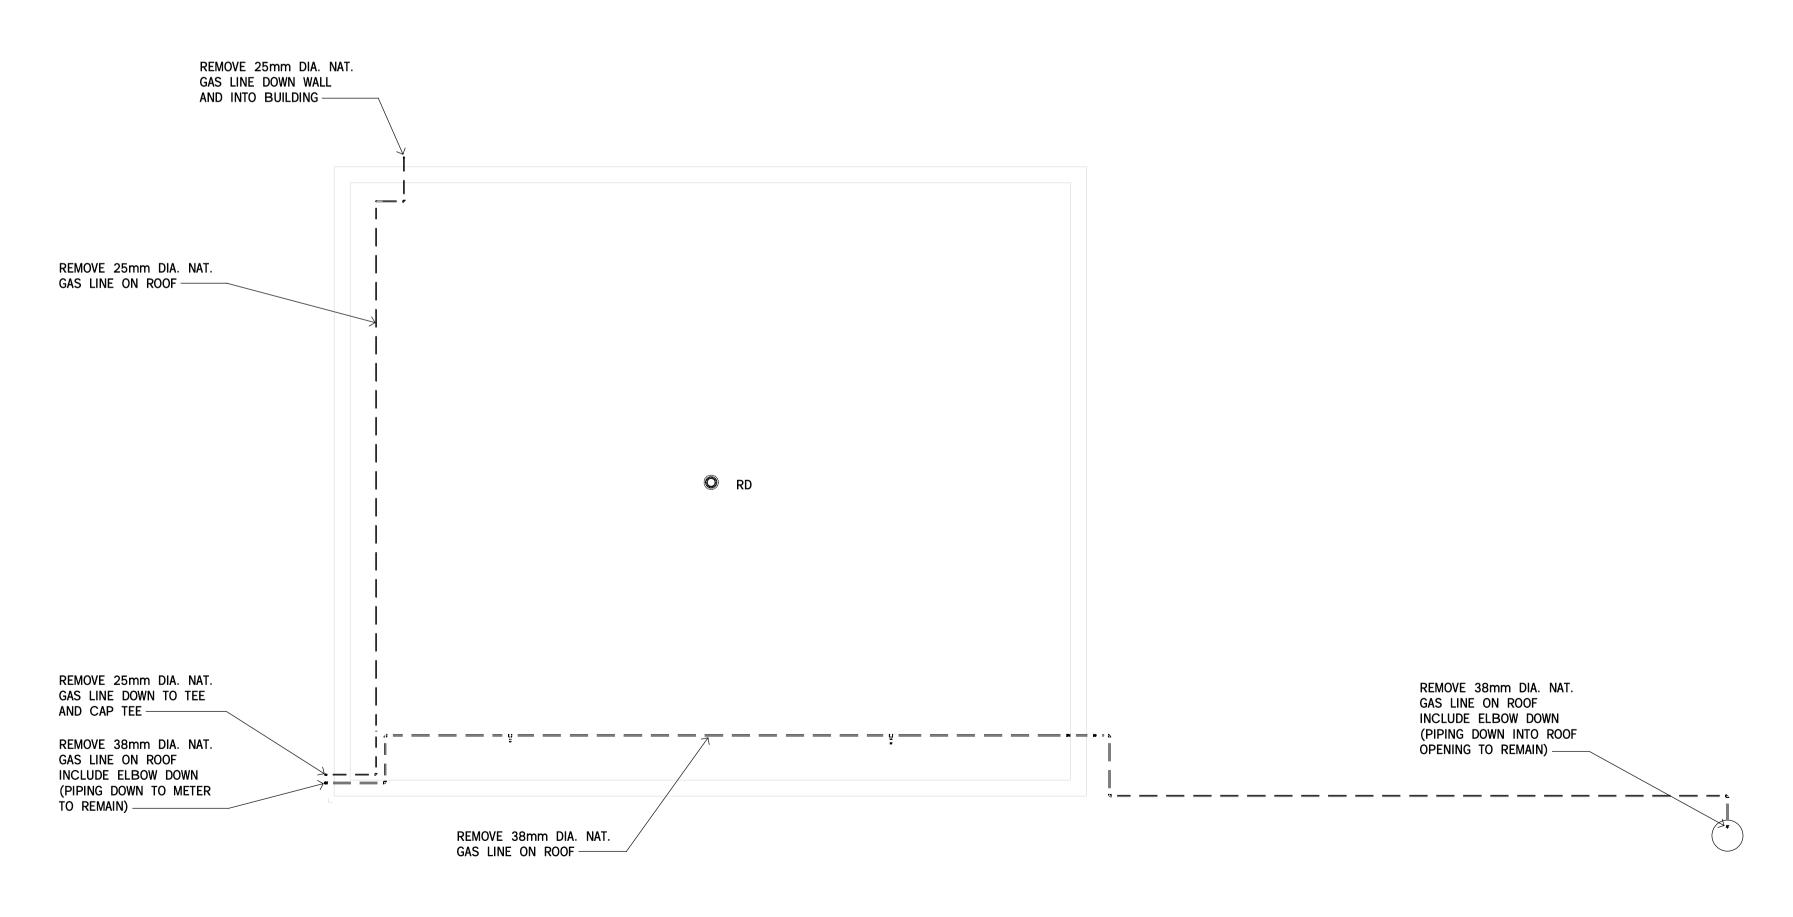

## PART ROOF PLAN - DEMOLITION

SCALE: 1:100

GSC- A1 DATE PLOTTED: 9/29/2015 3:22:52 PM PLOT SCALE:

\\dillon.ca\DILLON\_DFS\London\London CAD\CAD\138383 Pt Pelee Visitor\_\_\_ CAD FILE: Center\138383- 07- MECH- DES REVISION 2015.08.27.rvt