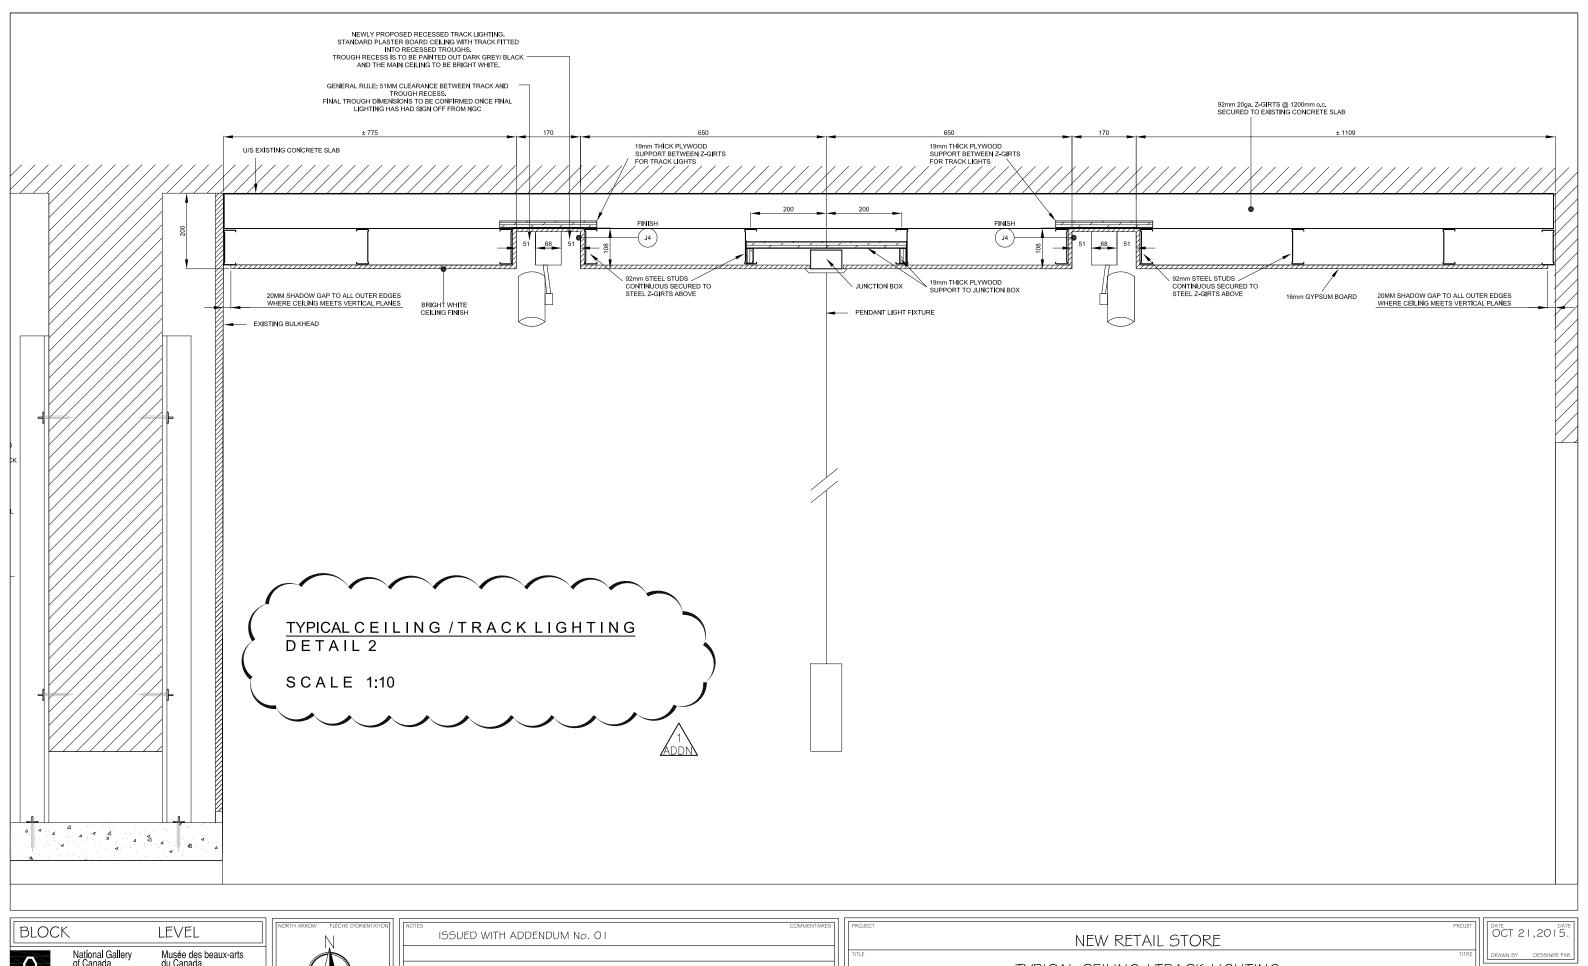

## **Architectural – Drawings**

- Reference: Drawing A-05 REFLECTED CEILING PLAN
   Refer to attached sketch ADDN-A-05-01 for revised ceiling and lighting information in plan.
- Reference: Drawing A-08 INTERIOR ELEVATIONS
   Refer to attached sketch ADDN-A-08-01 for revised interior elevation information and added detail for gypsum board ceiling.
- Reference: Drawing A-09 INTERIOR ELEVATIONS
   Refer to attached sketch ADDN-A-09-01 for revised ceiling and lighting information in section.

| PROJECT                          |                  |                                | PROJET D |
|----------------------------------|------------------|--------------------------------|----------|
|                                  | NEW RETAIL STORE |                                |          |
| TITLE                            |                  |                                | TITRE    |
| TYPICAL CEILING / TRACK LIGHTING |                  |                                | P        |
| PROJECT OFFICER                  |                  | GESTIONNAIRE DE PROJET   SCALE | ÉCHELLE  |
|                                  | DENIS GRAVEL     | 1:10                           |          |
| ·                                |                  |                                |          |

age ADDN- Pag

A-09-01