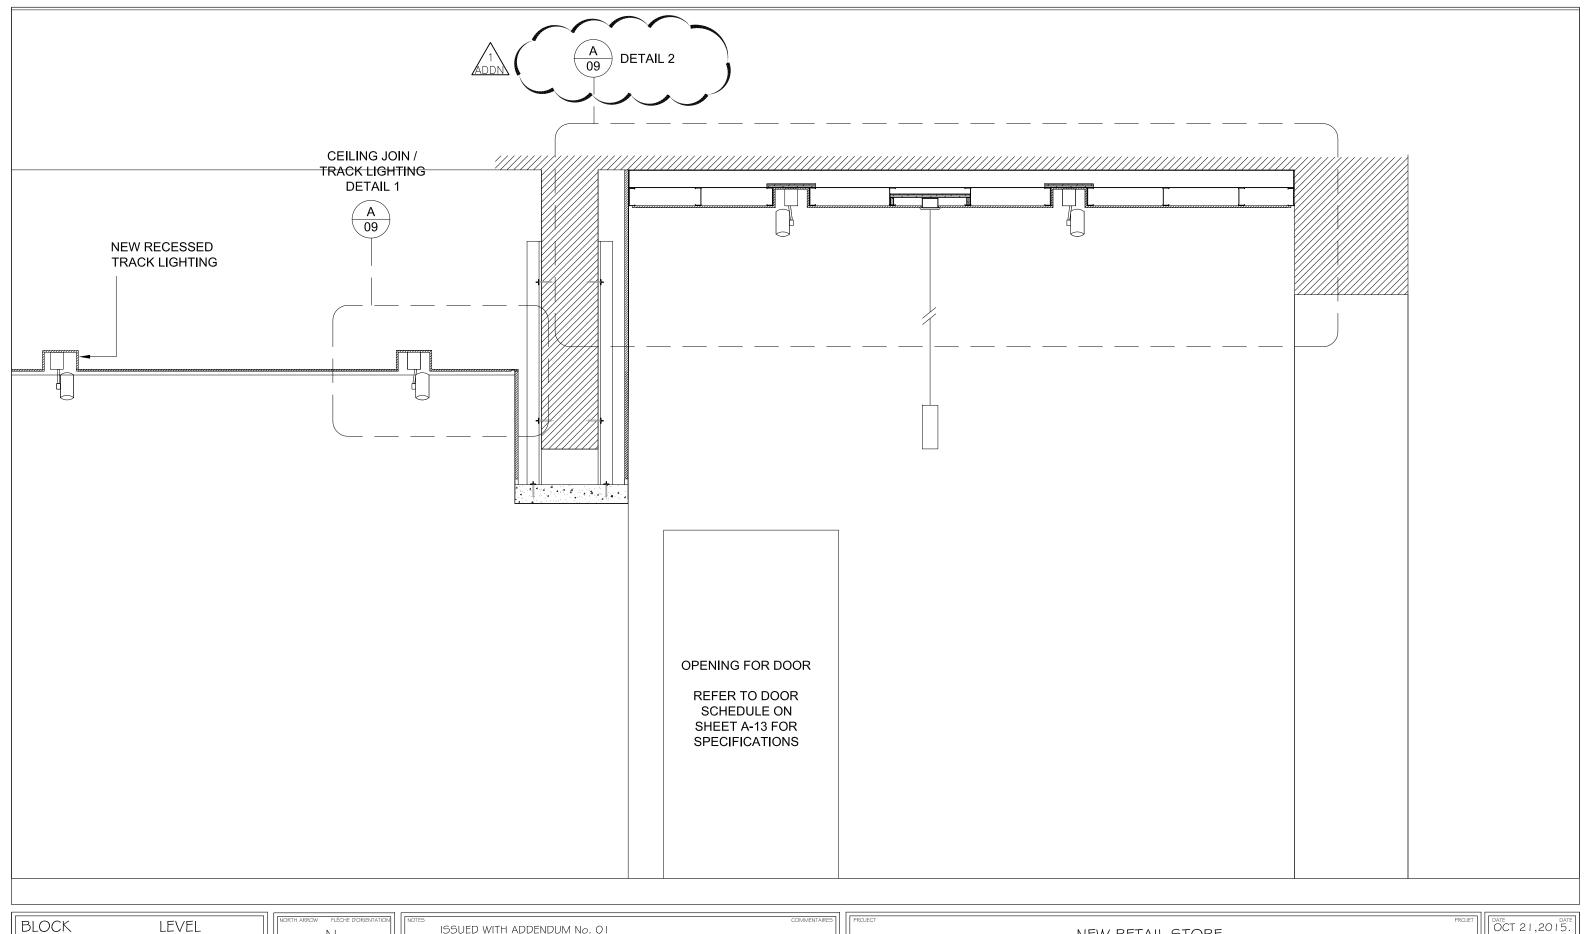

## **Architectural – Drawings**

- Reference: Drawing A-05 REFLECTED CEILING PLAN
   Refer to attached sketch ADDN-A-05-01 for revised ceiling and lighting information in plan.
- Reference: Drawing A-08 INTERIOR ELEVATIONS
   Refer to attached sketch ADDN-A-08-01 for revised interior elevation information and added detail for gypsum board ceiling.
- Reference: Drawing A-09 INTERIOR ELEVATIONS
   Refer to attached sketch ADDN-A-09-01 for revised ceiling and lighting information in section.

age ADDN- Pag

A-09-01