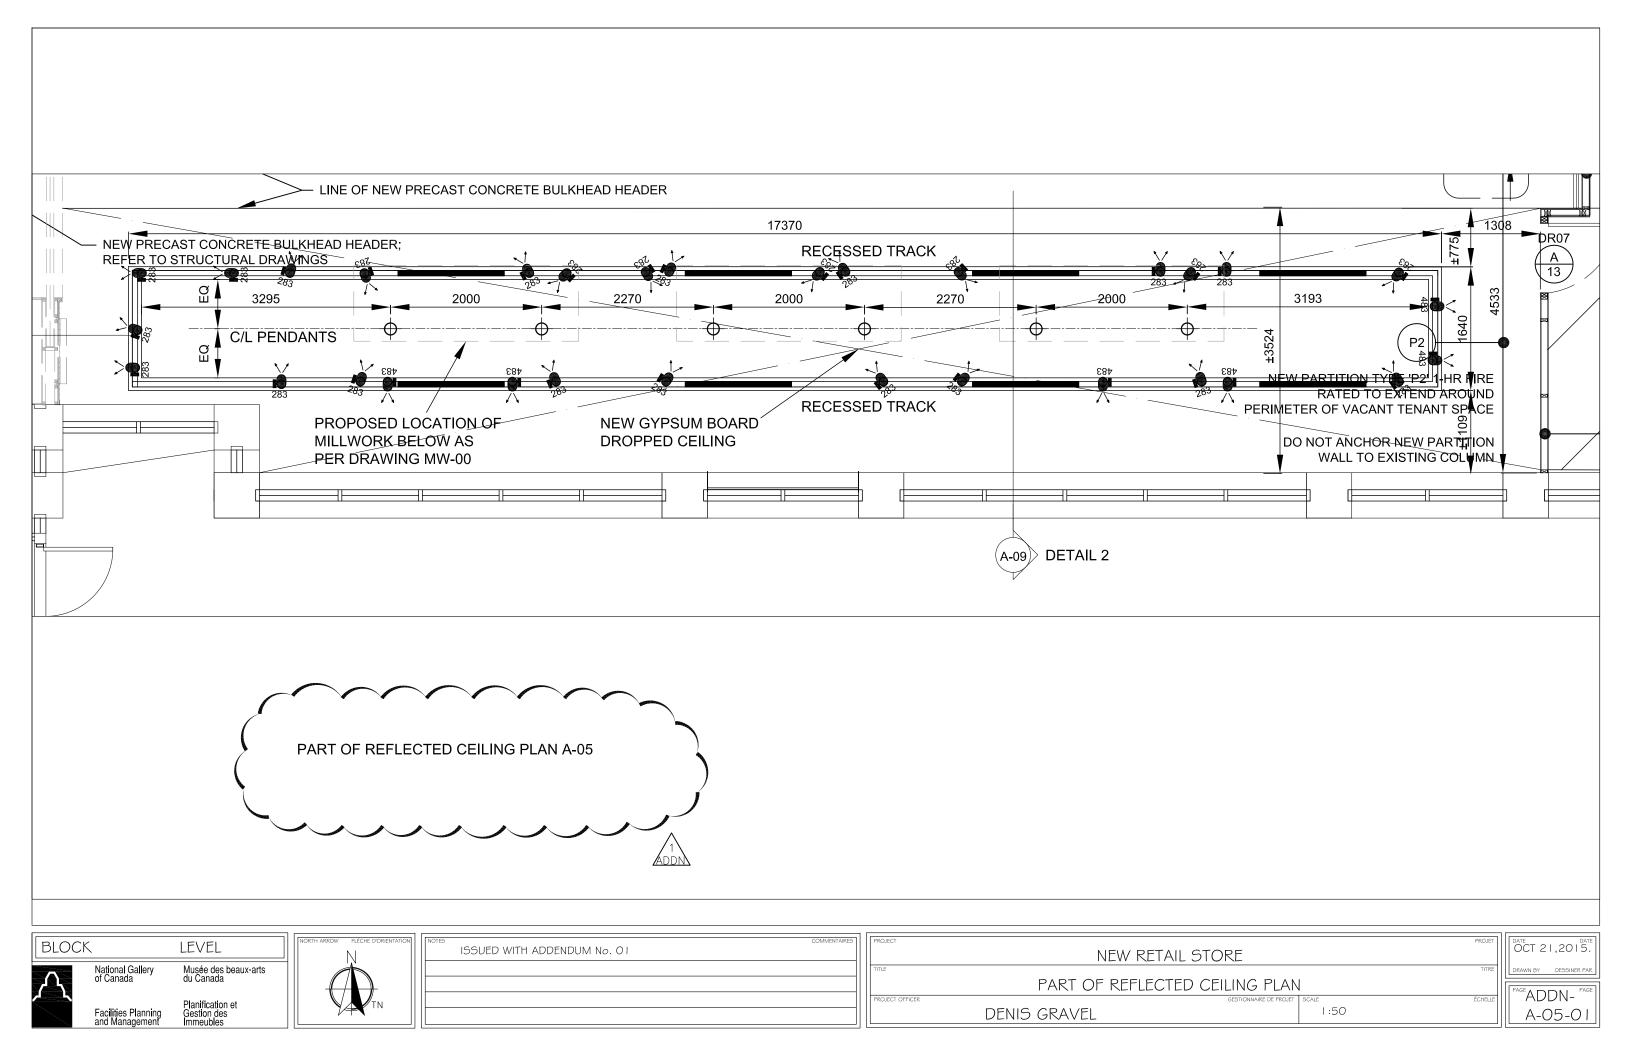

## **Architectural – Drawings**

- Reference: Drawing A-05 REFLECTED CEILING PLAN
   Refer to attached sketch ADDN-A-05-01 for revised ceiling and lighting information in plan.
- Reference: Drawing A-08 INTERIOR ELEVATIONS
   Refer to attached sketch ADDN-A-08-01 for revised interior elevation information and added detail for gypsum board ceiling.
- Reference: Drawing A-09 INTERIOR ELEVATIONS
   Refer to attached sketch ADDN-A-09-01 for revised ceiling and lighting information in section.