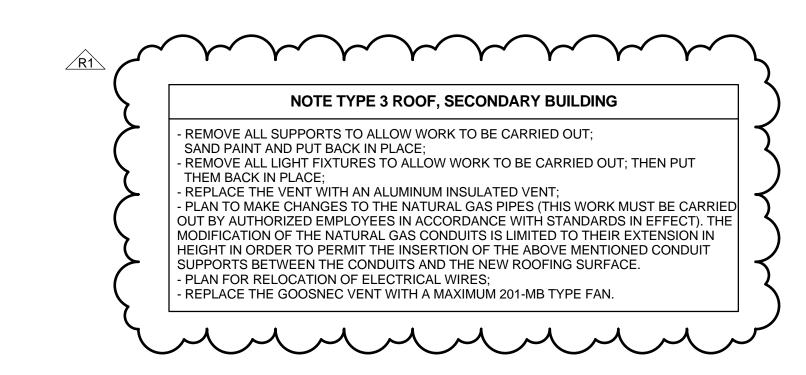

### ROOF - SECONDARY BUILDING

SECONDARY BUILDING

**ANNEX** 

MECHANICAL WORKSHOP

CANMET EXPERIMENTAL MINE

VAL-D'OR

NOTES:
ALL MEASUREMENTS AND DIMENSIONS MUST BE
VERIFIED ON SITE UNDER THE GENERAL
CONTRACTOR'S SOLE RESPONSIBILITY.