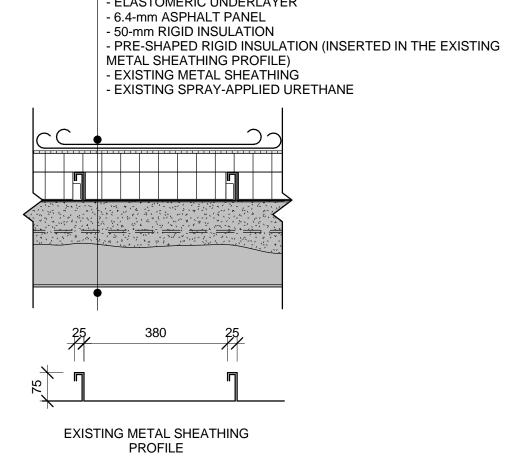

1:100

EXISTING METAL SHEATHING

Canada

Natural Resources Ressources naturelles

# Canada

EXPERIMENTAL MINE

VAL-D'OR

ALL MEASUREMENTS AND DIMENSIONS MUST BE VERIFIED ON SITE UNDER THE GENERAL CONTRACTOR'S SOLE RESPONSIBILITY.

TAKEN ON A PDF DOCUMENT.

CONTRACTORS MUST HAVE A VERSION OF THE PLANS AT THE SCALE AT WHICH THE DRAWINGS WERE ISSUED BY THE ARCHITECT FOR SUBMISSION OR FOR CONSTRUCTION PURPOSES.
CONTRACTORS ARE ALSO RESPONSIBLE FOR TRANSMITTING THE SAID DOCUMENTS TO THEIR SUBCONTRACTORS. CONTRACTORS ARE RESPONSIBLE FOR ERRORS IN MEASUREMENTS

THESE PLANS WERE DRAFTED IN COMPLIANCE WITH THE ACT RESPECTING THE CONSERVATION OF ENERGY IN BUILDINGS.

THE ARCHITECT HOLDS COPYRIGHT ON THIS PROJECT AS WELL AS ON THE DRAWINGS, DETAILS, AND SPECIFICATIONS PREPARED BY THE ARCHITECT OR