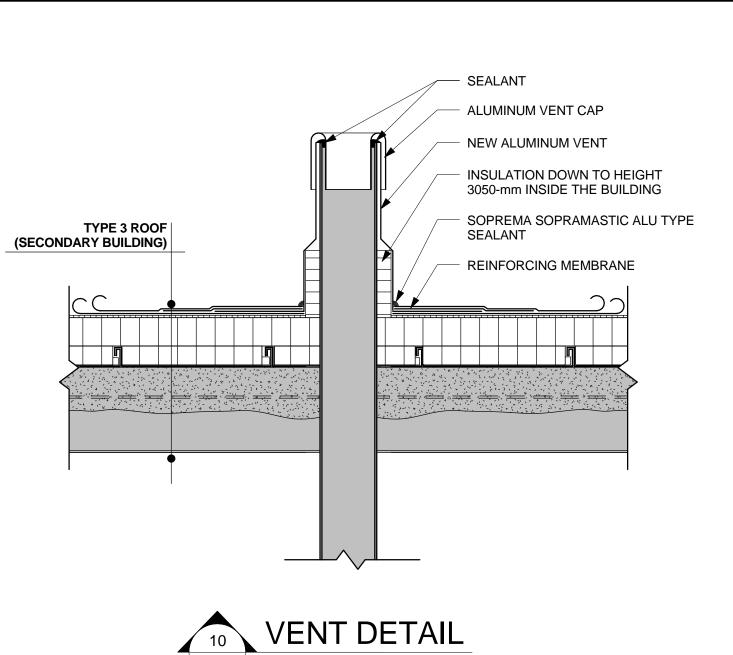

ACT RESPECTING THE CONSERVATION OF ENERGY IN BUILDINGS.

SEAL

THE ARCHITECT HOLDS COPYRIGHT ON THIS PROJECT AS WELL AS ON THE DRAWINGS, DETAILS, AND SPECIFICATIONS PREPARED BY THE ARCHITECT OR BY PERSONS ON BEHALF OF THE ARCHITECT. THESE DRAWINGS, DETAILS AND SPECIFICATIONS MAY NOT BE DUPLICATED OR MODIFIED TO CARRY OUT ANOTHER PROJECT WITHOUT THE ARCHITECT'S PERMISSION.





A: DETAIL NUMBER

B: PAGE REFERENCE

LEGEND



JOËL SIRARD ARCHITECTE



74, Taschereau Street East Rouyn-Noranda (Qc) J9X 3E4 Tel.: 819-797-1429 Fax: 819-797-4927 www.artcad.qc.ca

CONCEIVED BY: J. SIRARD DRAFTED BY: F. BELLEAU VERIFIED BY: J. SIRARD

INDICATED SCALE: 2016-02-17 DATE:

FILE NUMBER: 15068-0A01\_ENG.RVT

### ROOF - SECONDARY BUILDING







SECONDARY BUILDING



**ANNEX** 



MECHANICAL WORKSHOP









CANMET EXPERIMENTAL MINE

VAL-D'OR

NOTES:
ALL MEASUREMENTS AND DIMENSIONS MUST BE
VERIFIED ON SITE UNDER THE GENERAL
CONTRACTOR'S SOLE RESPONSIBILITY.

CONTRACTORS MUST HAVE A VERSION OF THE PLANS AT THE SCALE AT WHICH THE DRAWINGS WERE ISSUED BY THE ARCHITECT FOR SUBMISSION OR FOR CONSTRUCTION PURPOSES.
CONTRACTORS ARE ALSO RESPONSIBLE FOR TRANSMITTING THE SAID DOCUMENTS TO THEIR SUBCONTRACTORS. CONTRACTORS ARE RESPONSIBLE FOR ERRORS IN MEASUREMENTS TAKEN ON A PDF DOCUMENT.

THESE PLANS WERE DRAFTED IN COMPLIANCE WITH THE ACT RESPECTING THE CONSERVATION OF ENERGY IN BUILDINGS.

COPYRIGHT:
THE ARCHITECT HOLDS COPYRIGHT ON THIS
PROJECT AS WELL AS ON THE DRAWINGS, DETAILS,
AND SPECIFICATIONS PREPARED BY THE
ARCHITECT OR BY PERSONS ON BEHALF OF THE
ARCHITECT. THESE DRAWINGS, DETAILS AND