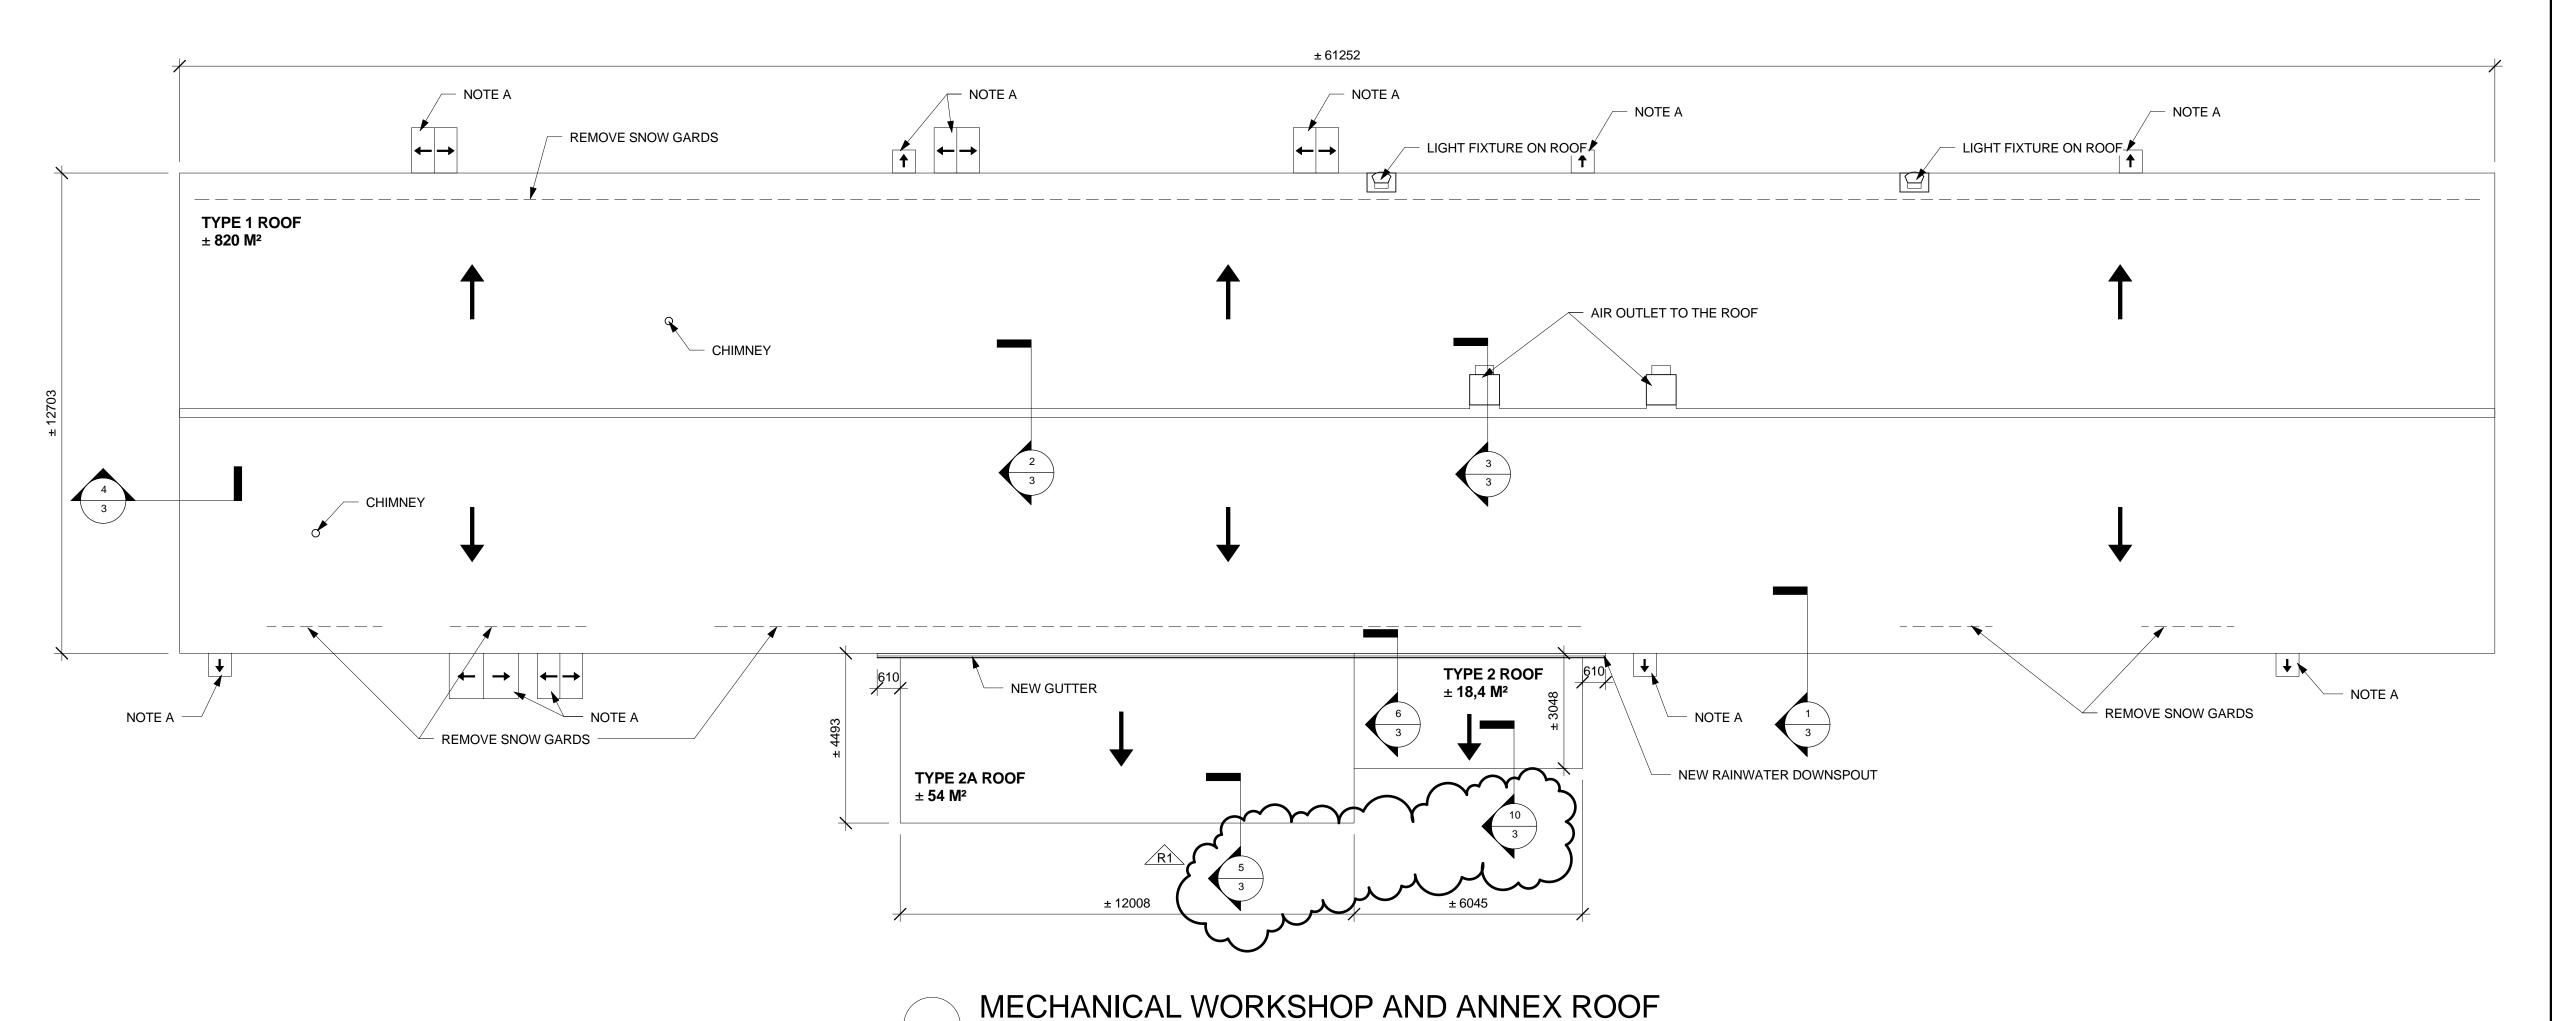

FILE NUMBER: 15068-0A01\_ENG.RVT

2016-02-17

ROOFS -**MECHANICAL** WORKSHOP AND

ROOF - SECONDARY BUILDING 1:100

Natural Resources Ressources naturelles Canada Canada