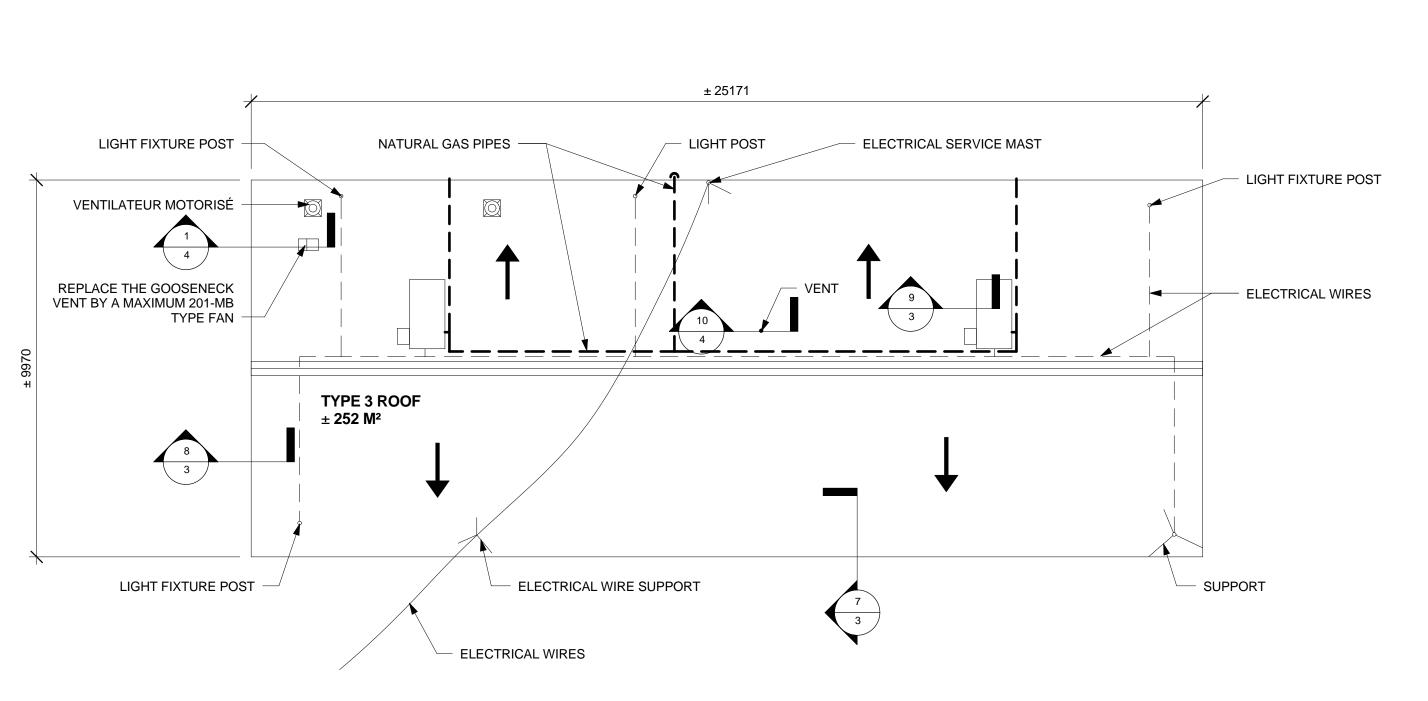

### ROOF - SECONDARY BUILDING

SECONDARY BUILDING

**ANNEX** 

MECHANICAL WORKSHOP

CANMET EXPERIMENTAL MINE

VAL-D'OR

NOTES:
ALL MEASUREMENTS AND DIMENSIONS MUST BE
VERIFIED ON SITE UNDER THE GENERAL
CONTRACTOR'S SOLE RESPONSIBILITY.