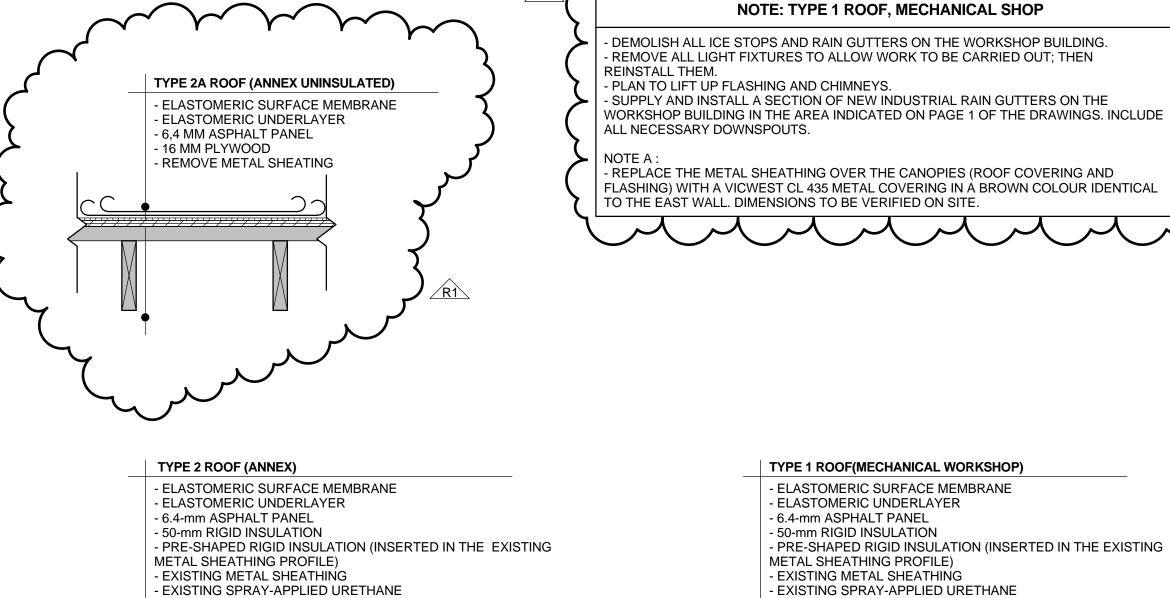

1:100

EXISTING METAL SHEATHING

Canada

Natural Resources Ressources naturelles

# Canada

EXPERIMENTAL MINE

VAL-D'OR

ALL MEASUREMENTS AND DIMENSIONS MUST BE VERIFIED ON SITE UNDER THE GENERAL CONTRACTOR'S SOLE RESPONSIBILITY.

TAKEN ON A PDF DOCUMENT.

CONTRACTORS MUST HAVE A VERSION OF THE PLANS AT THE SCALE AT WHICH THE DRAWINGS WERE ISSUED BY THE ARCHITECT FOR SUBMISSION OR FOR CONSTRUCTION PURPOSES.
CONTRACTORS ARE ALSO RESPONSIBLE FOR TRANSMITTING THE SAID DOCUMENTS TO THEIR SUBCONTRACTORS. CONTRACTORS ARE RESPONSIBLE FOR ERRORS IN MEASUREMENTS

THESE PLANS WERE DRAFTED IN COMPLIANCE WITH THE ACT RESPECTING THE CONSERVATION OF ENERGY IN BUILDINGS.

THE ARCHITECT HOLDS COPYRIGHT ON THIS PROJECT AS WELL AS ON THE DRAWINGS, DETAILS, AND SPECIFICATIONS PREPARED BY THE ARCHITECT