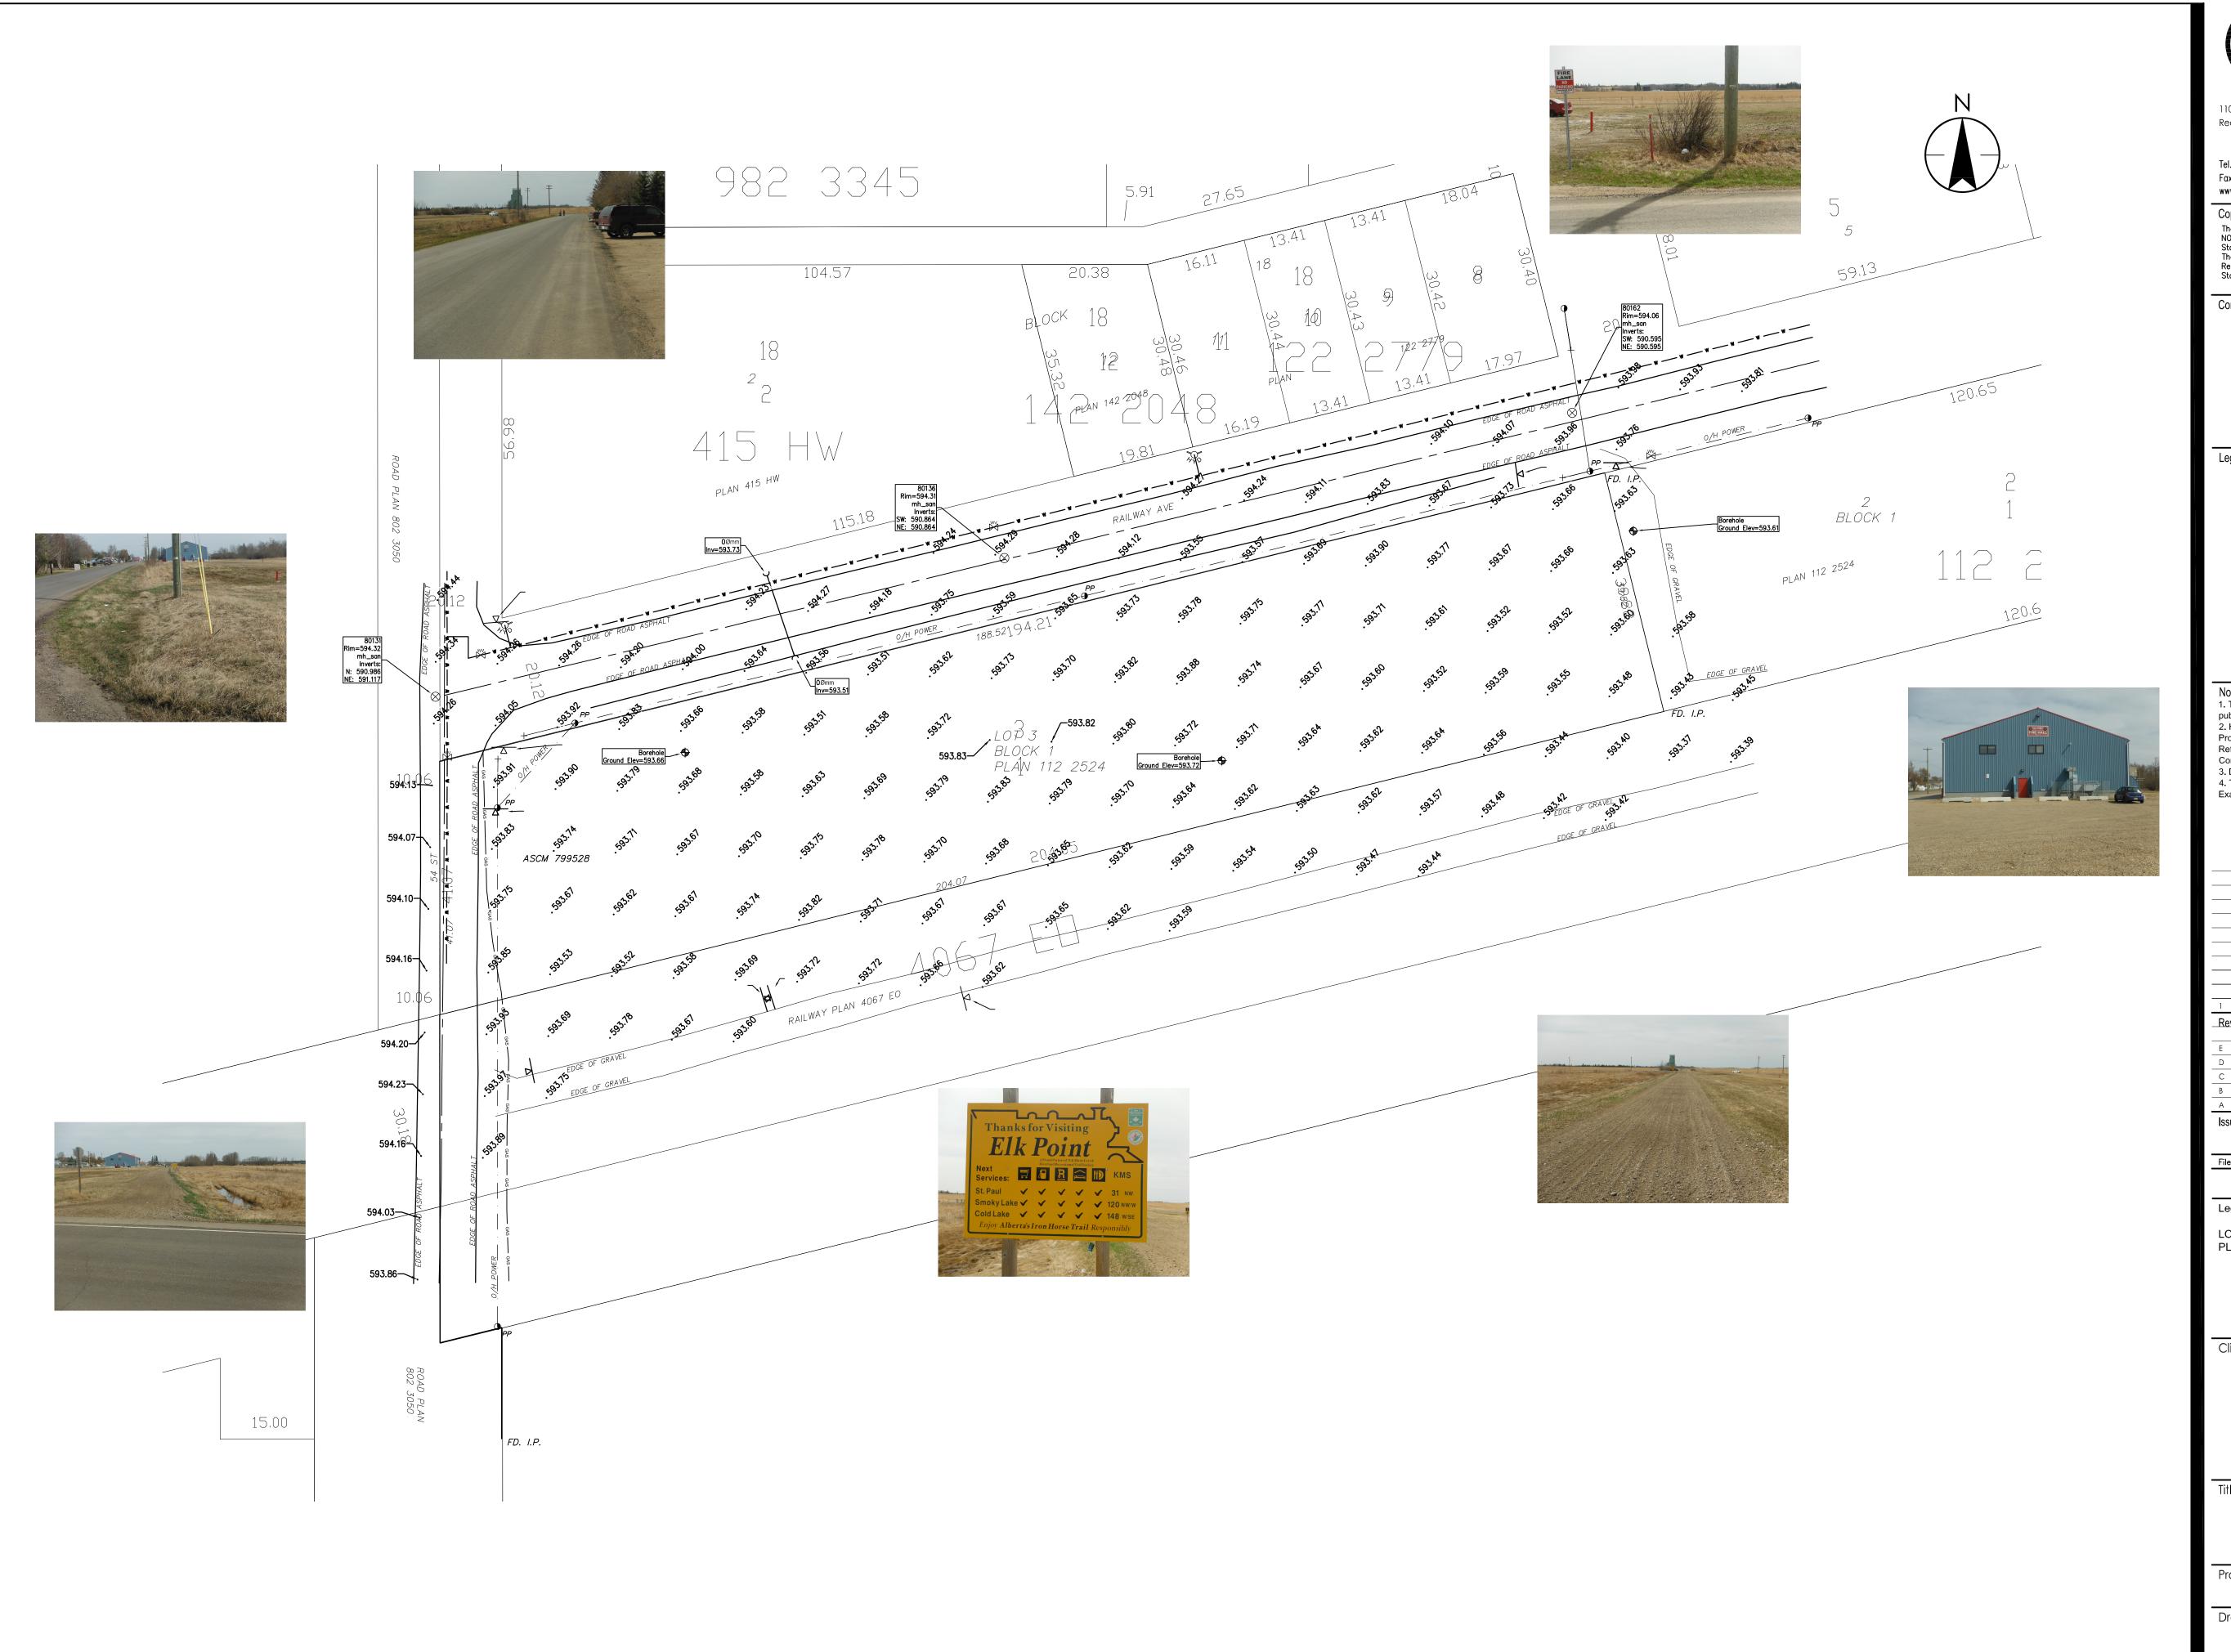

Consultants

1. The geo-referenced point is ASCM 799528 published 5973457.463 N:, 6018.802 E:, Elev. 593.654 2. Horizontal Datum - North American Datum 1983 Projection - 3tm

Reference Meridian - 111d Combined Factor - 0.999911.

Distances are shown in meters and decimals thereof.
 The waterline line work was derived from a sketch provided by the County.
 Exact location of water line may need to be determined on site.

| 1    | FIRE HYDRANT & WATERLINE LINE WORK ADDED | - RM |       |
|------|------------------------------------------|------|-------|
| Re   | Revision                                 |      | Appd. |
| E    | ASBUILTS                                 |      |       |
| D    | ELECTRICAL                               |      |       |
| С    | ROADS & SIDEWALKS                        |      |       |
| В    | UNDERGROUND                              |      |       |
| Α    | GRADING                                  |      |       |
| lss  | Issued                                   |      | Appd. |
|      |                                          |      |       |
| Eila | Name                                     | · —  |       |
| riie | Name:                                    | . —  |       |

Legal Description

LOT 3, BLOCK 1 PLAN 1122524

Client/Project

GOVERNMENT OF CANADA

NEW BUILDING

Elk Point, AB

SURVEY LAYOUT POINTS PLAN PRELIM SURVEY

| Project No.<br>144202690 | Scale<br>1:500    |          |
|--------------------------|-------------------|----------|
| Drawing No.              | Sheet             | Revision |
| PPO1                     | 1 <sub>of</sub> 2 | 1        |