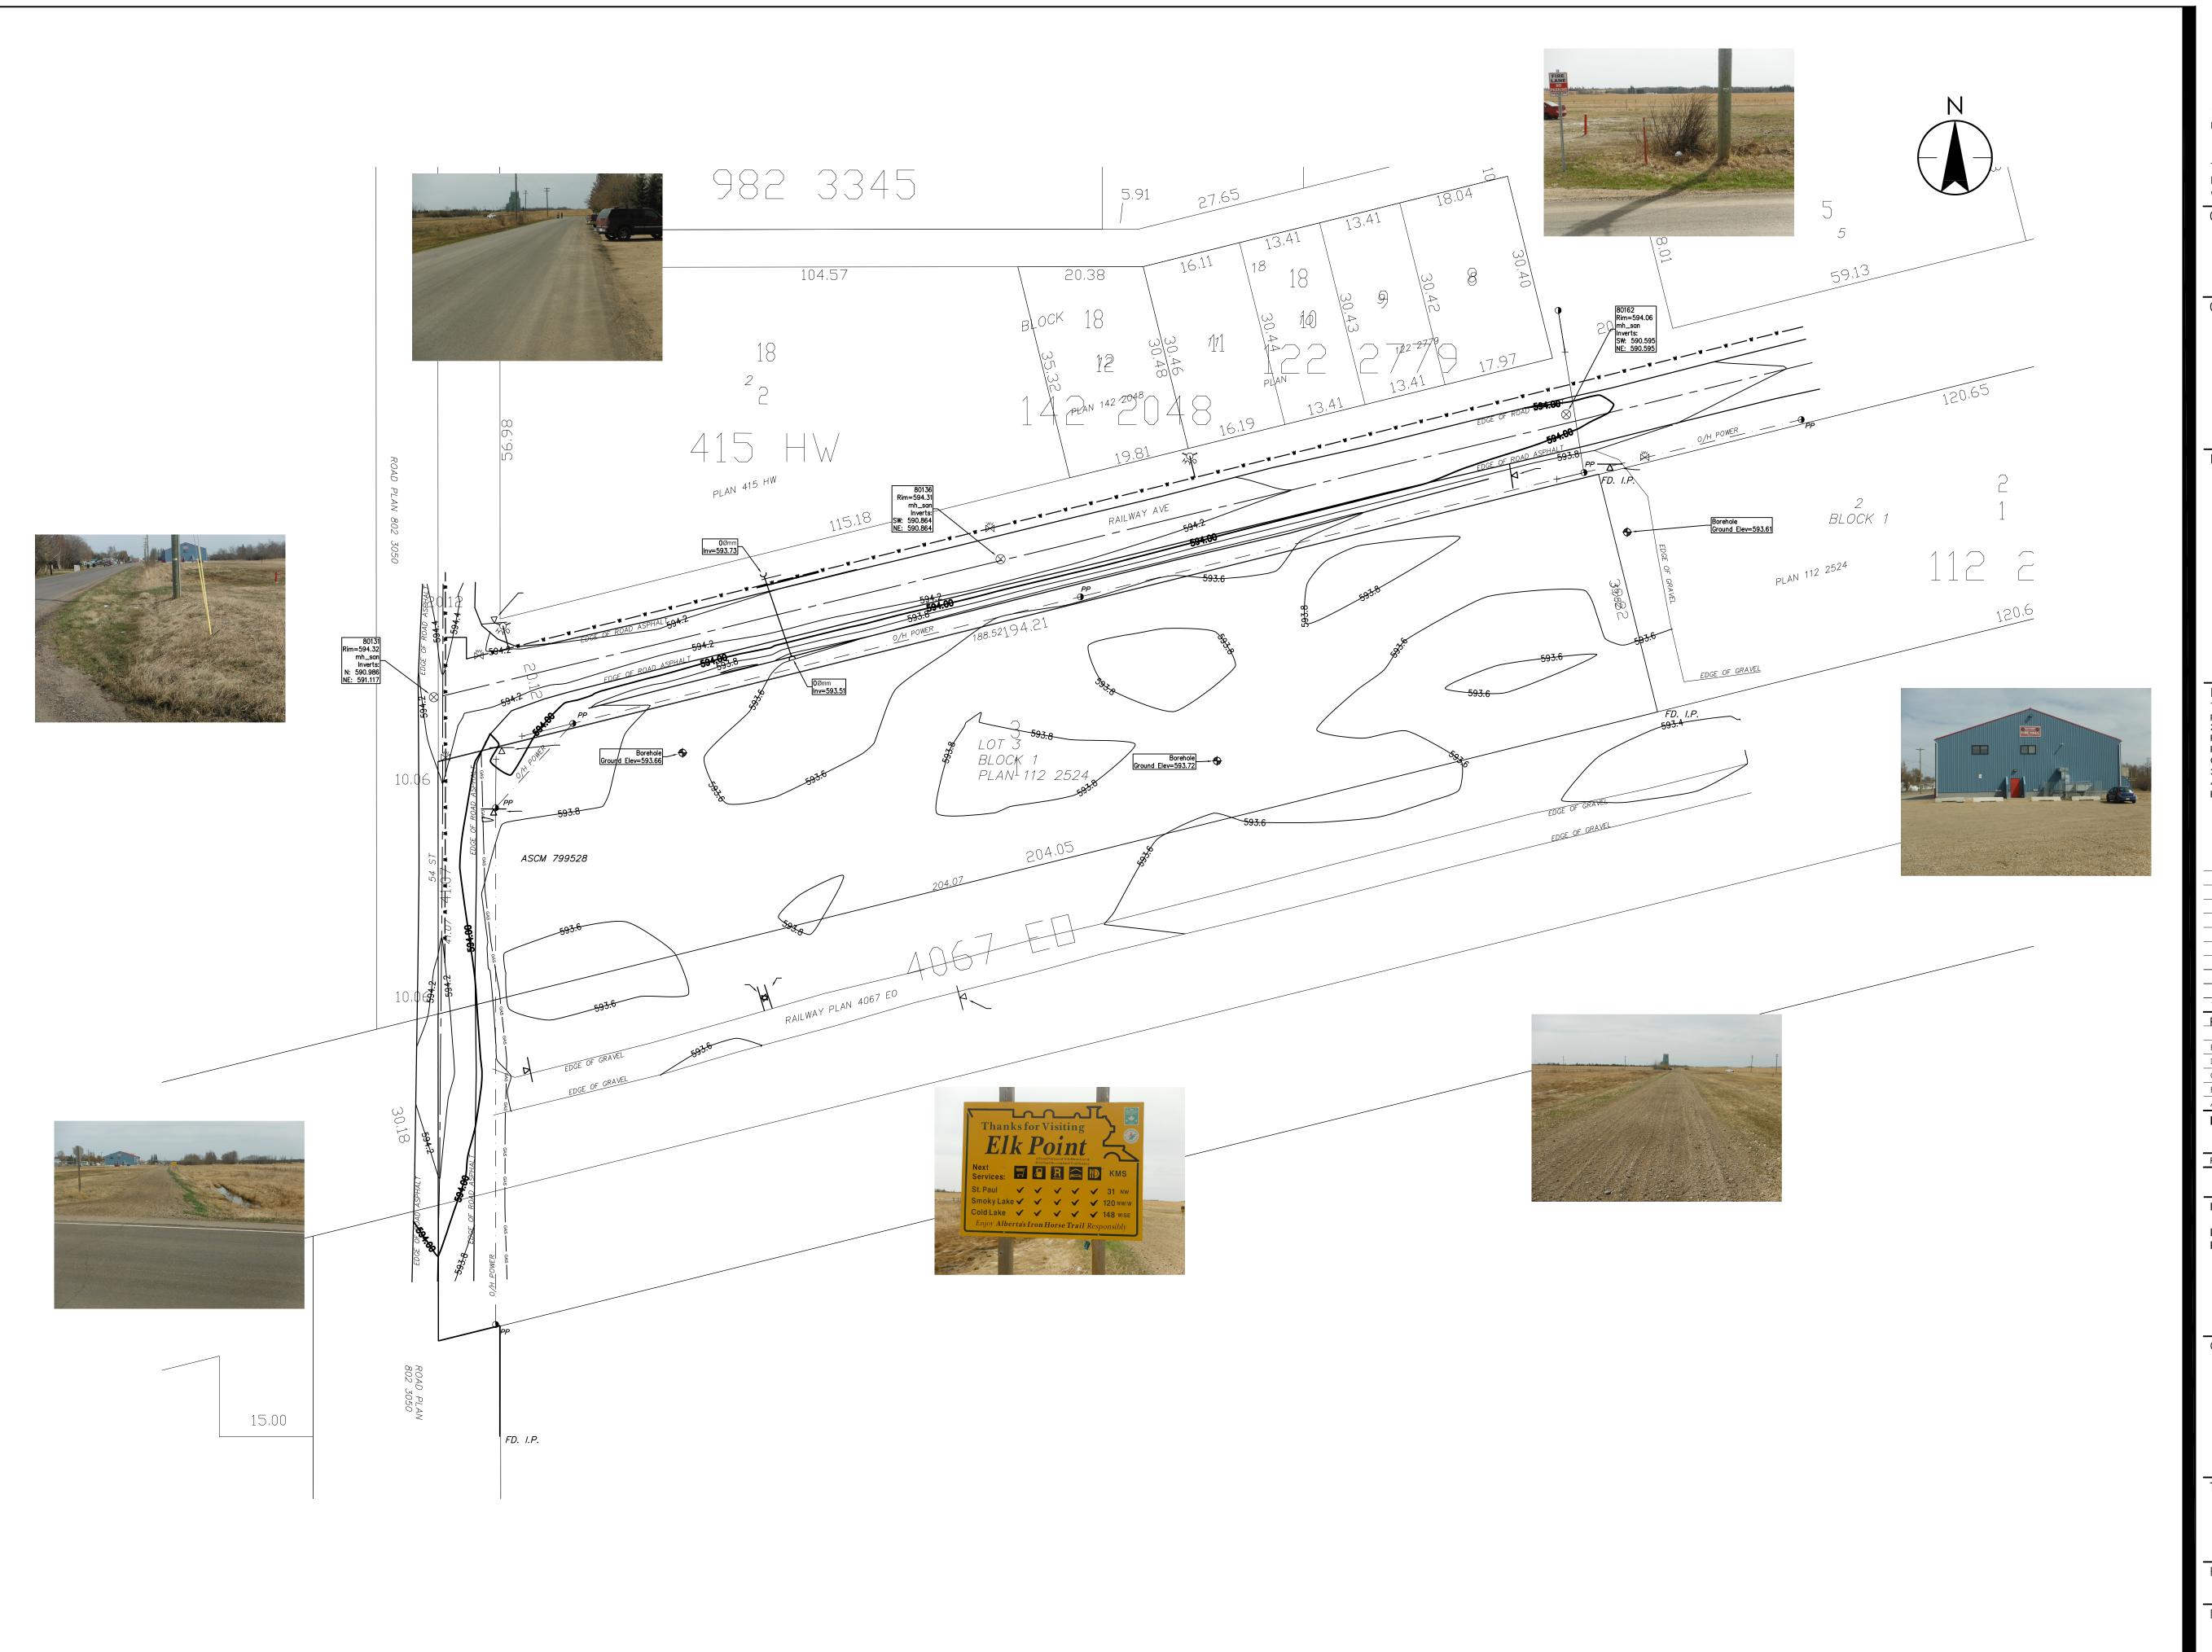

Consultants

1. The geo-referenced point is ASCM 799528 published 5973457.463 N:, 6018.802 E:, Elev. 593.654 2. Horizontal Datum - North American Datum 1983 Projection - 3tm

Reference Meridian - 111d Combined Factor - 0.999911.

Distances are shown in meters and decimals thereof.
 The waterline line work was derived from a sketch provided by the County.
 Exact location of water line may need to be determined on site.

| 1      | FIRE HYDRANT & WATERLINE LINE WORK ADDED | RM    | VZ    | 15.06.01 |
|--------|------------------------------------------|-------|-------|----------|
| Re     | vision                                   | By    | Appd. | YY.MM.DE |
| E      | ASBUILTS                                 |       |       | -        |
| D      | ELECTRICAL                               |       |       |          |
| С      | ROADS & SIDEWALKS                        |       |       |          |
| В      | UNDERGROUND                              |       |       |          |
| Α      | GRADING                                  |       |       |          |
| Issued |                                          | Ву    | Appd. | YY.MM.DE |
|        |                                          |       |       |          |
| File   | Name:                                    |       |       |          |
|        | Dwn.                                     | Chkd. | Dsgn. | YY.MM.DE |

Legal Description

LOT 3, BLOCK 1 PLAN 1122524

Client/Project

GOVERNMENT OF CANADA

NEW BUILDING

Elk Point, AB

SURVEY LAYOUT CONTOURSS PLAN PRELIM SURVEY

| Project No.<br>144202690 | Scale<br>1:500 |          |
|--------------------------|----------------|----------|
| Drawing No.              | Sheet          | Revision |
| PP02                     | 20f 2          | 1        |