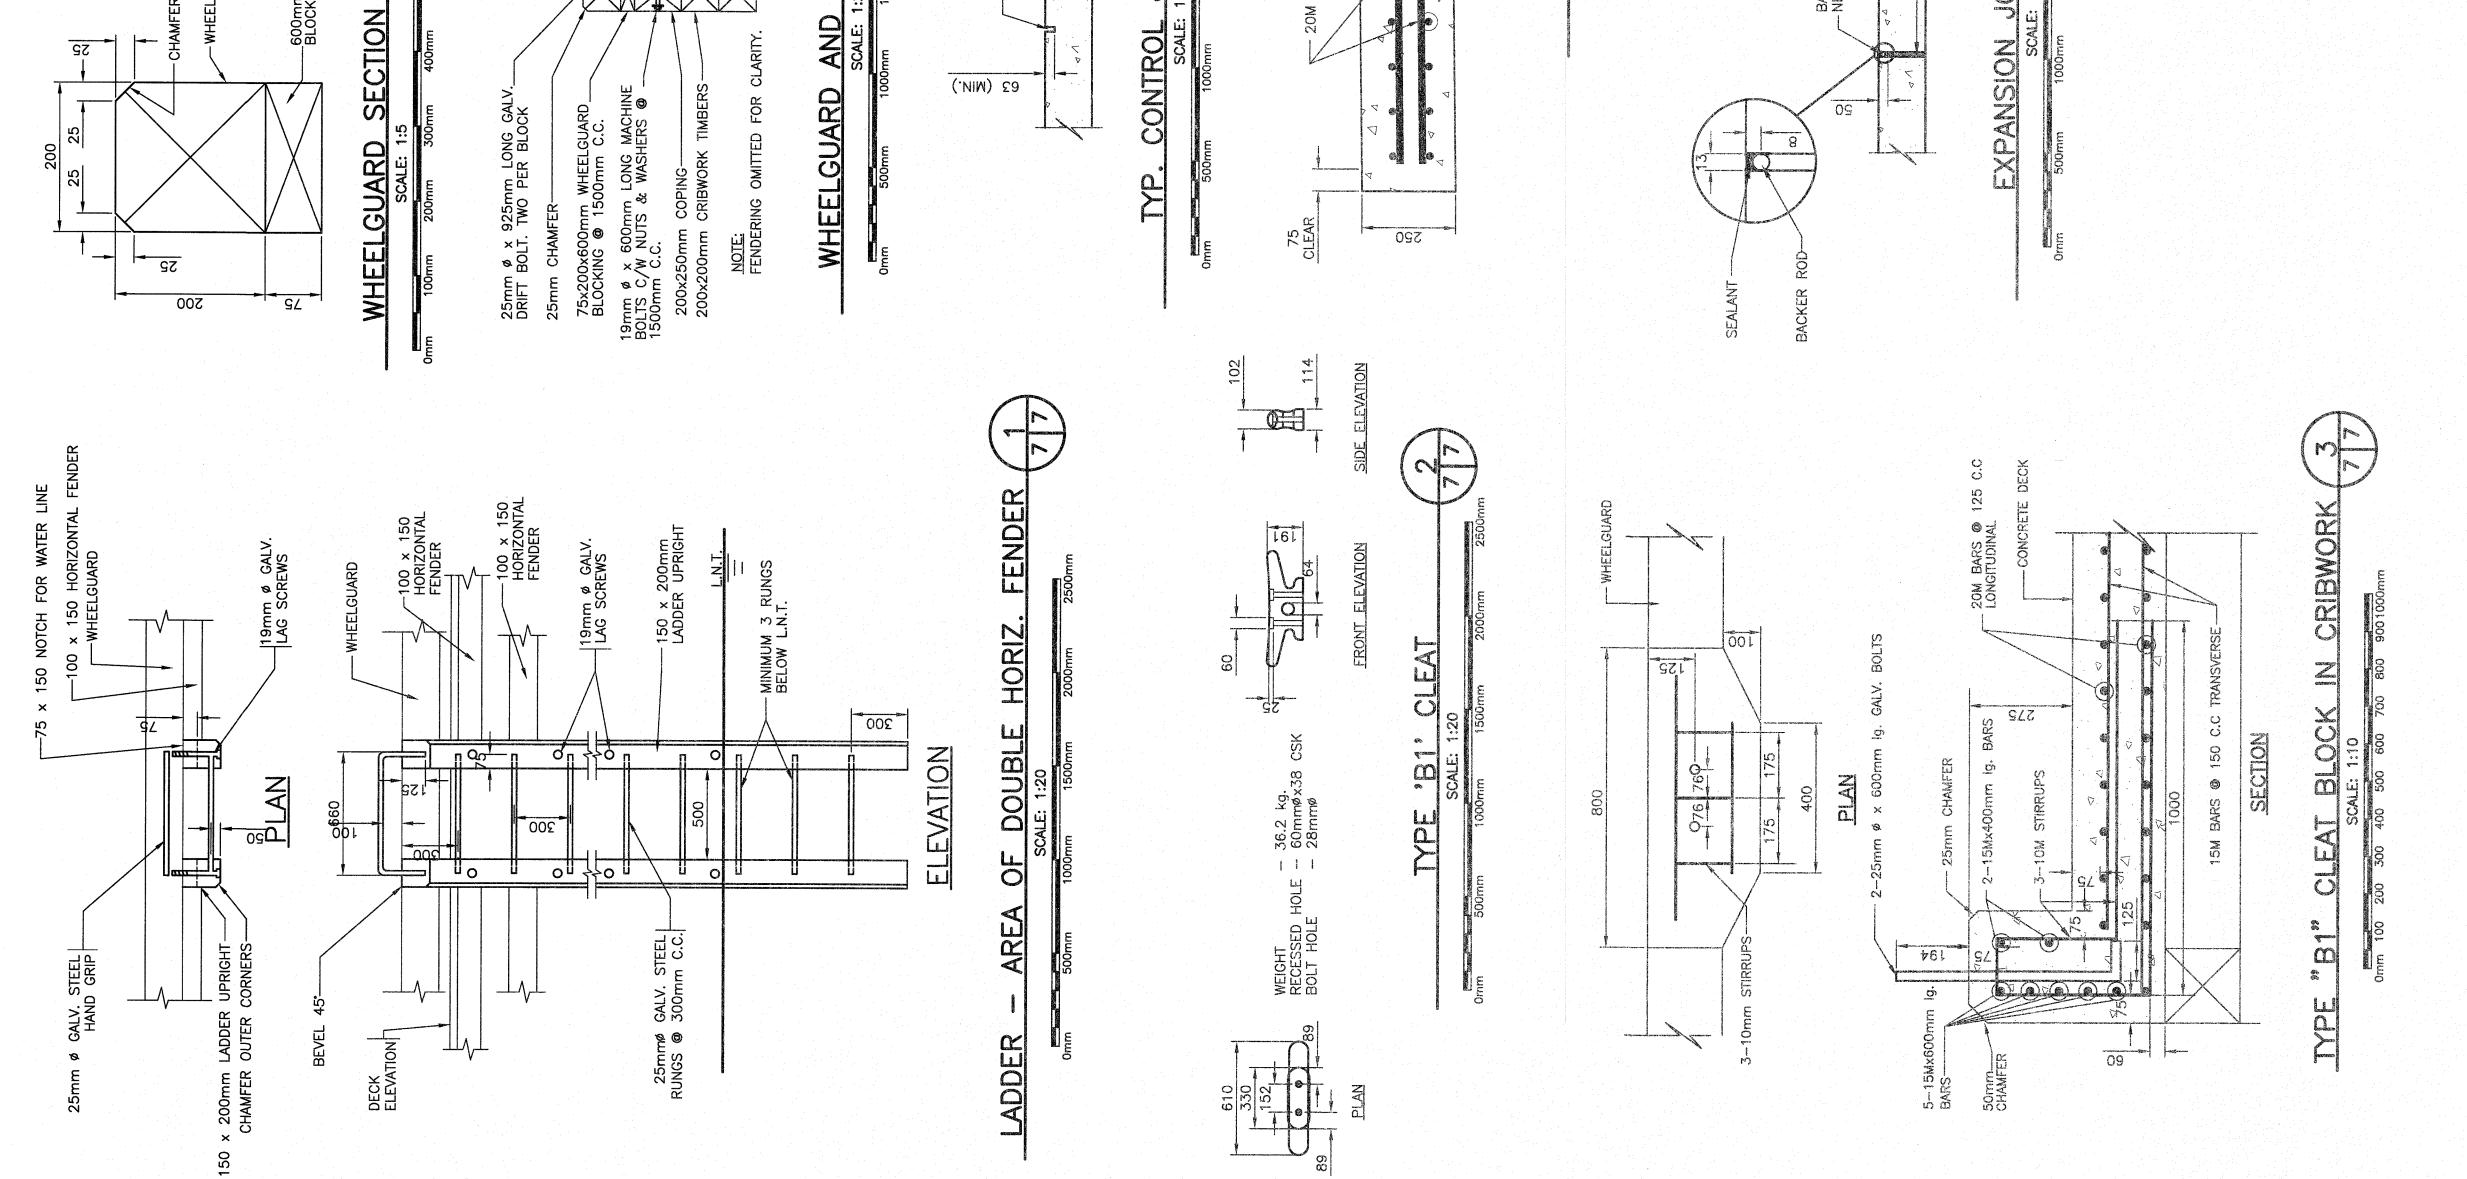

## WHARF STEM RECONS LITTLE PORT NEWFOUNDLAND AND PROJECT No. 719945

Plot Scale: PLOT\_SCALE

| MHEELGUARD   | TELEV. +3.20m C.C.              | 200 X<br>KING<br>200 X<br>ITUDINA | <br>ELEV. ± -1.05m                      |   |
|--------------|---------------------------------|-----------------------------------|-----------------------------------------|---|
| 9144<br>3048 | T5mm CROWN<br>(N.T.S.)<br>SLOPE |                                   | K X X X X X X X X X X X X X X X X X X X |   |
| 3048         | D CONCRETE DECK                 |                                   |                                         | ι |

75 CLEAR 1. ALL LONGITUDINAL STEEL PERPENDICULAR TO CROSS-TIES AND PLACE ON TOP UPPER LAYER AND BOTTOM LOWER LAYER. 75 CLEAR 15M BARS @ 150 c.c TRANSVER 0 4 0 0 4 0 D E Q K 9001000 BACKER ROD (ROUND CLOSED-CELL POLYETHYLENE-NEOPRENE OR BUTYL ROD UNDER 30% COMPRESSION). STRUCTURAL -13mm TH. ASPHALT IMPREGNATED FIBER BOARD  $[\infty]$ 20 20 20 <u>7</u>2 NOTE: nm WHEELGUARD REINFORCED CONCRETE DECK 20M BARS @ 125 c.c LONGITUDINAL 300 400 25001 DAND COPING DETAIL SCALE: 1:20 JOINT DETAIL 3mm WIDE SAWCUT FILLED WITH SEALANT - 200x200r 250mm EXPANSION JOINT DETAIL SCALE: 1:20 500mm 1000mm 1500mm 2000mm 600mm LONG WHEELGUARD BLOCKING @ 1500mm C.C. 0mm 100 200 2000mm 4 3 7 XT 1500mm WHEELGUARD 500 - CHAMFER . ر