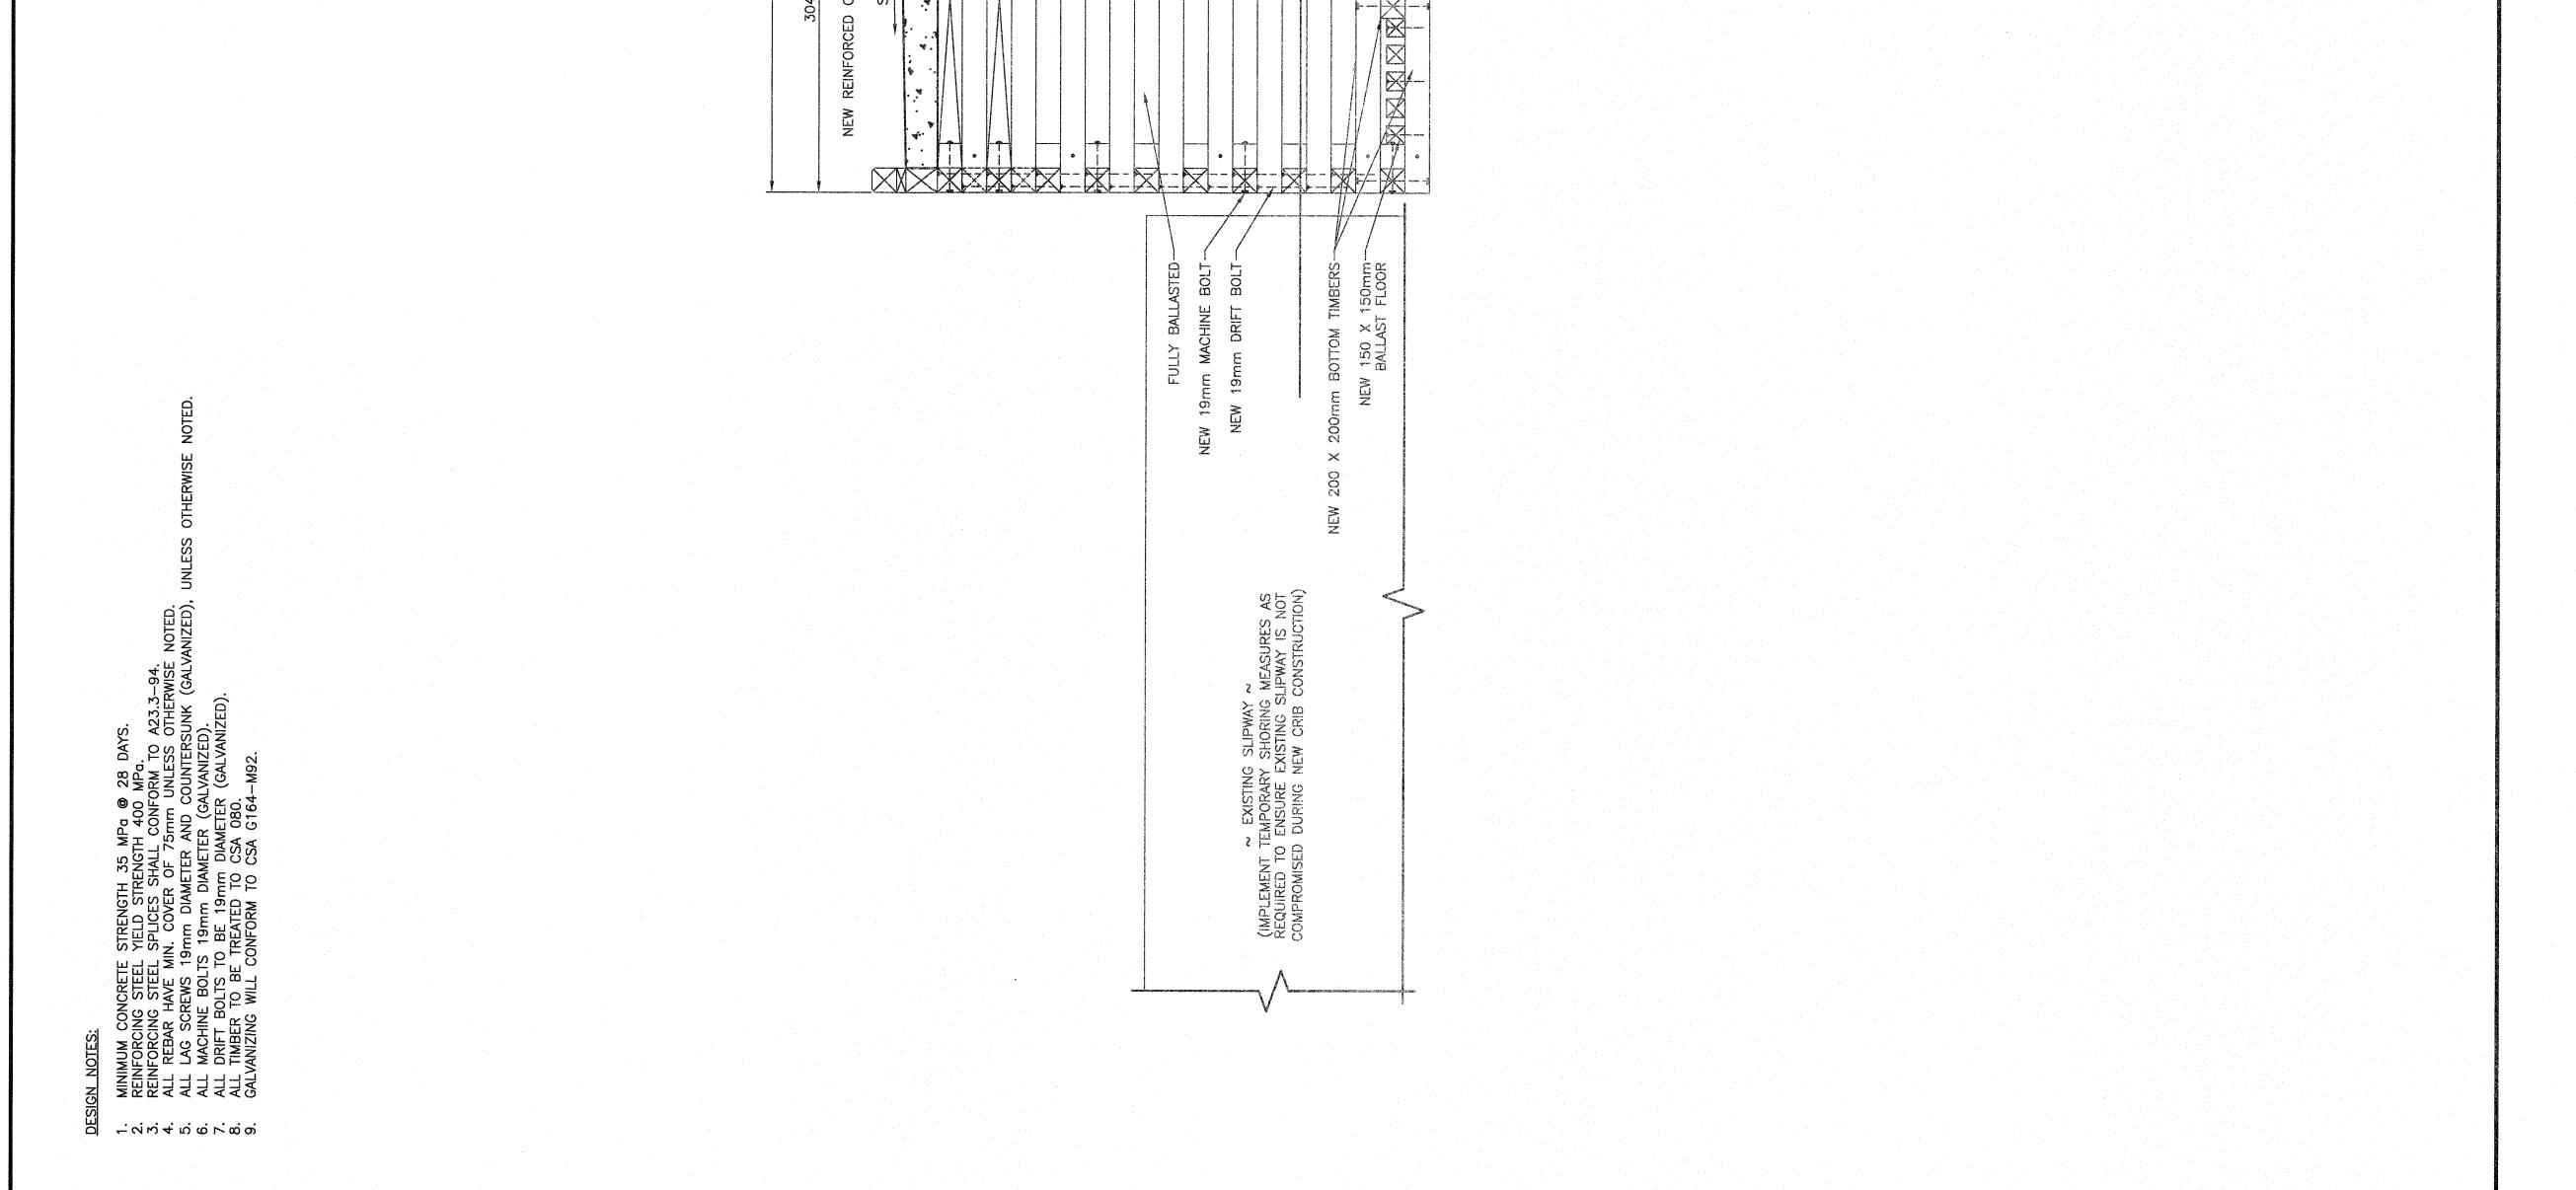

## 





## WHARF STEM RECONS LITTLE PORT NEWFOUNDLAND AND PROJECT No. 719945









Plot Scale: PLOT\_SCALE











| MHEELGUARD   | TELEV. +3.20m C.C.              | 200 X<br>KING<br>200 X<br>ITUDINA | <br>ELEV. ± -1.05m                      |   |
|--------------|---------------------------------|-----------------------------------|-----------------------------------------|---|
| 9144<br>3048 | T5mm CROWN<br>(N.T.S.)<br>SLOPE |                                   | K X X X X X X X X X X X X X X X X X X X |   |
| 3048         | D CONCRETE DECK                 |                                   |                                         | ι |







75 CLEAR 1. ALL LONGITUDINAL STEEL PERPENDICULAR TO CROSS-TIES AND PLACE ON TOP UPPER LAYER AND BOTTOM LOWER LAYER. 75 CLEAR 15M BARS @ 150 c.c TRANSVER 0 4 0 0 4 0 D E Q K 9001000 BACKER ROD (ROUND CLOSED-CELL POLYETHYLENE-NEOPRENE OR BUTYL ROD UNDER 30% COMPRESSION). STRUCTURAL -13mm TH. ASPHALT IMPREGNATED FIBER BOARD  $[\infty]$ 20 20 20 <u>7</u>2 NOTE: nm WHEELGUARD REINFORCED CONCRETE DECK 20M BARS @ 125 c.c LONGITUDINAL 300 400 25001 DAND COPING DETAIL SCALE: 1:20 JOINT DETAIL 3mm WIDE SAWCUT FILLED WITH SEALANT - 200x200r 250mm EXPANSION JOINT DETAIL SCALE: 1:20 500mm 1000mm 1500mm 2000mm 600mm LONG WHEELGUARD BLOCKING @ 1500mm C.C. 0mm 100 200 2000mm 4 3 7 XT 1500mm WHEELGUARD 500 - CHAMFER . ر



Plot Scale: PLOT\_SCALE