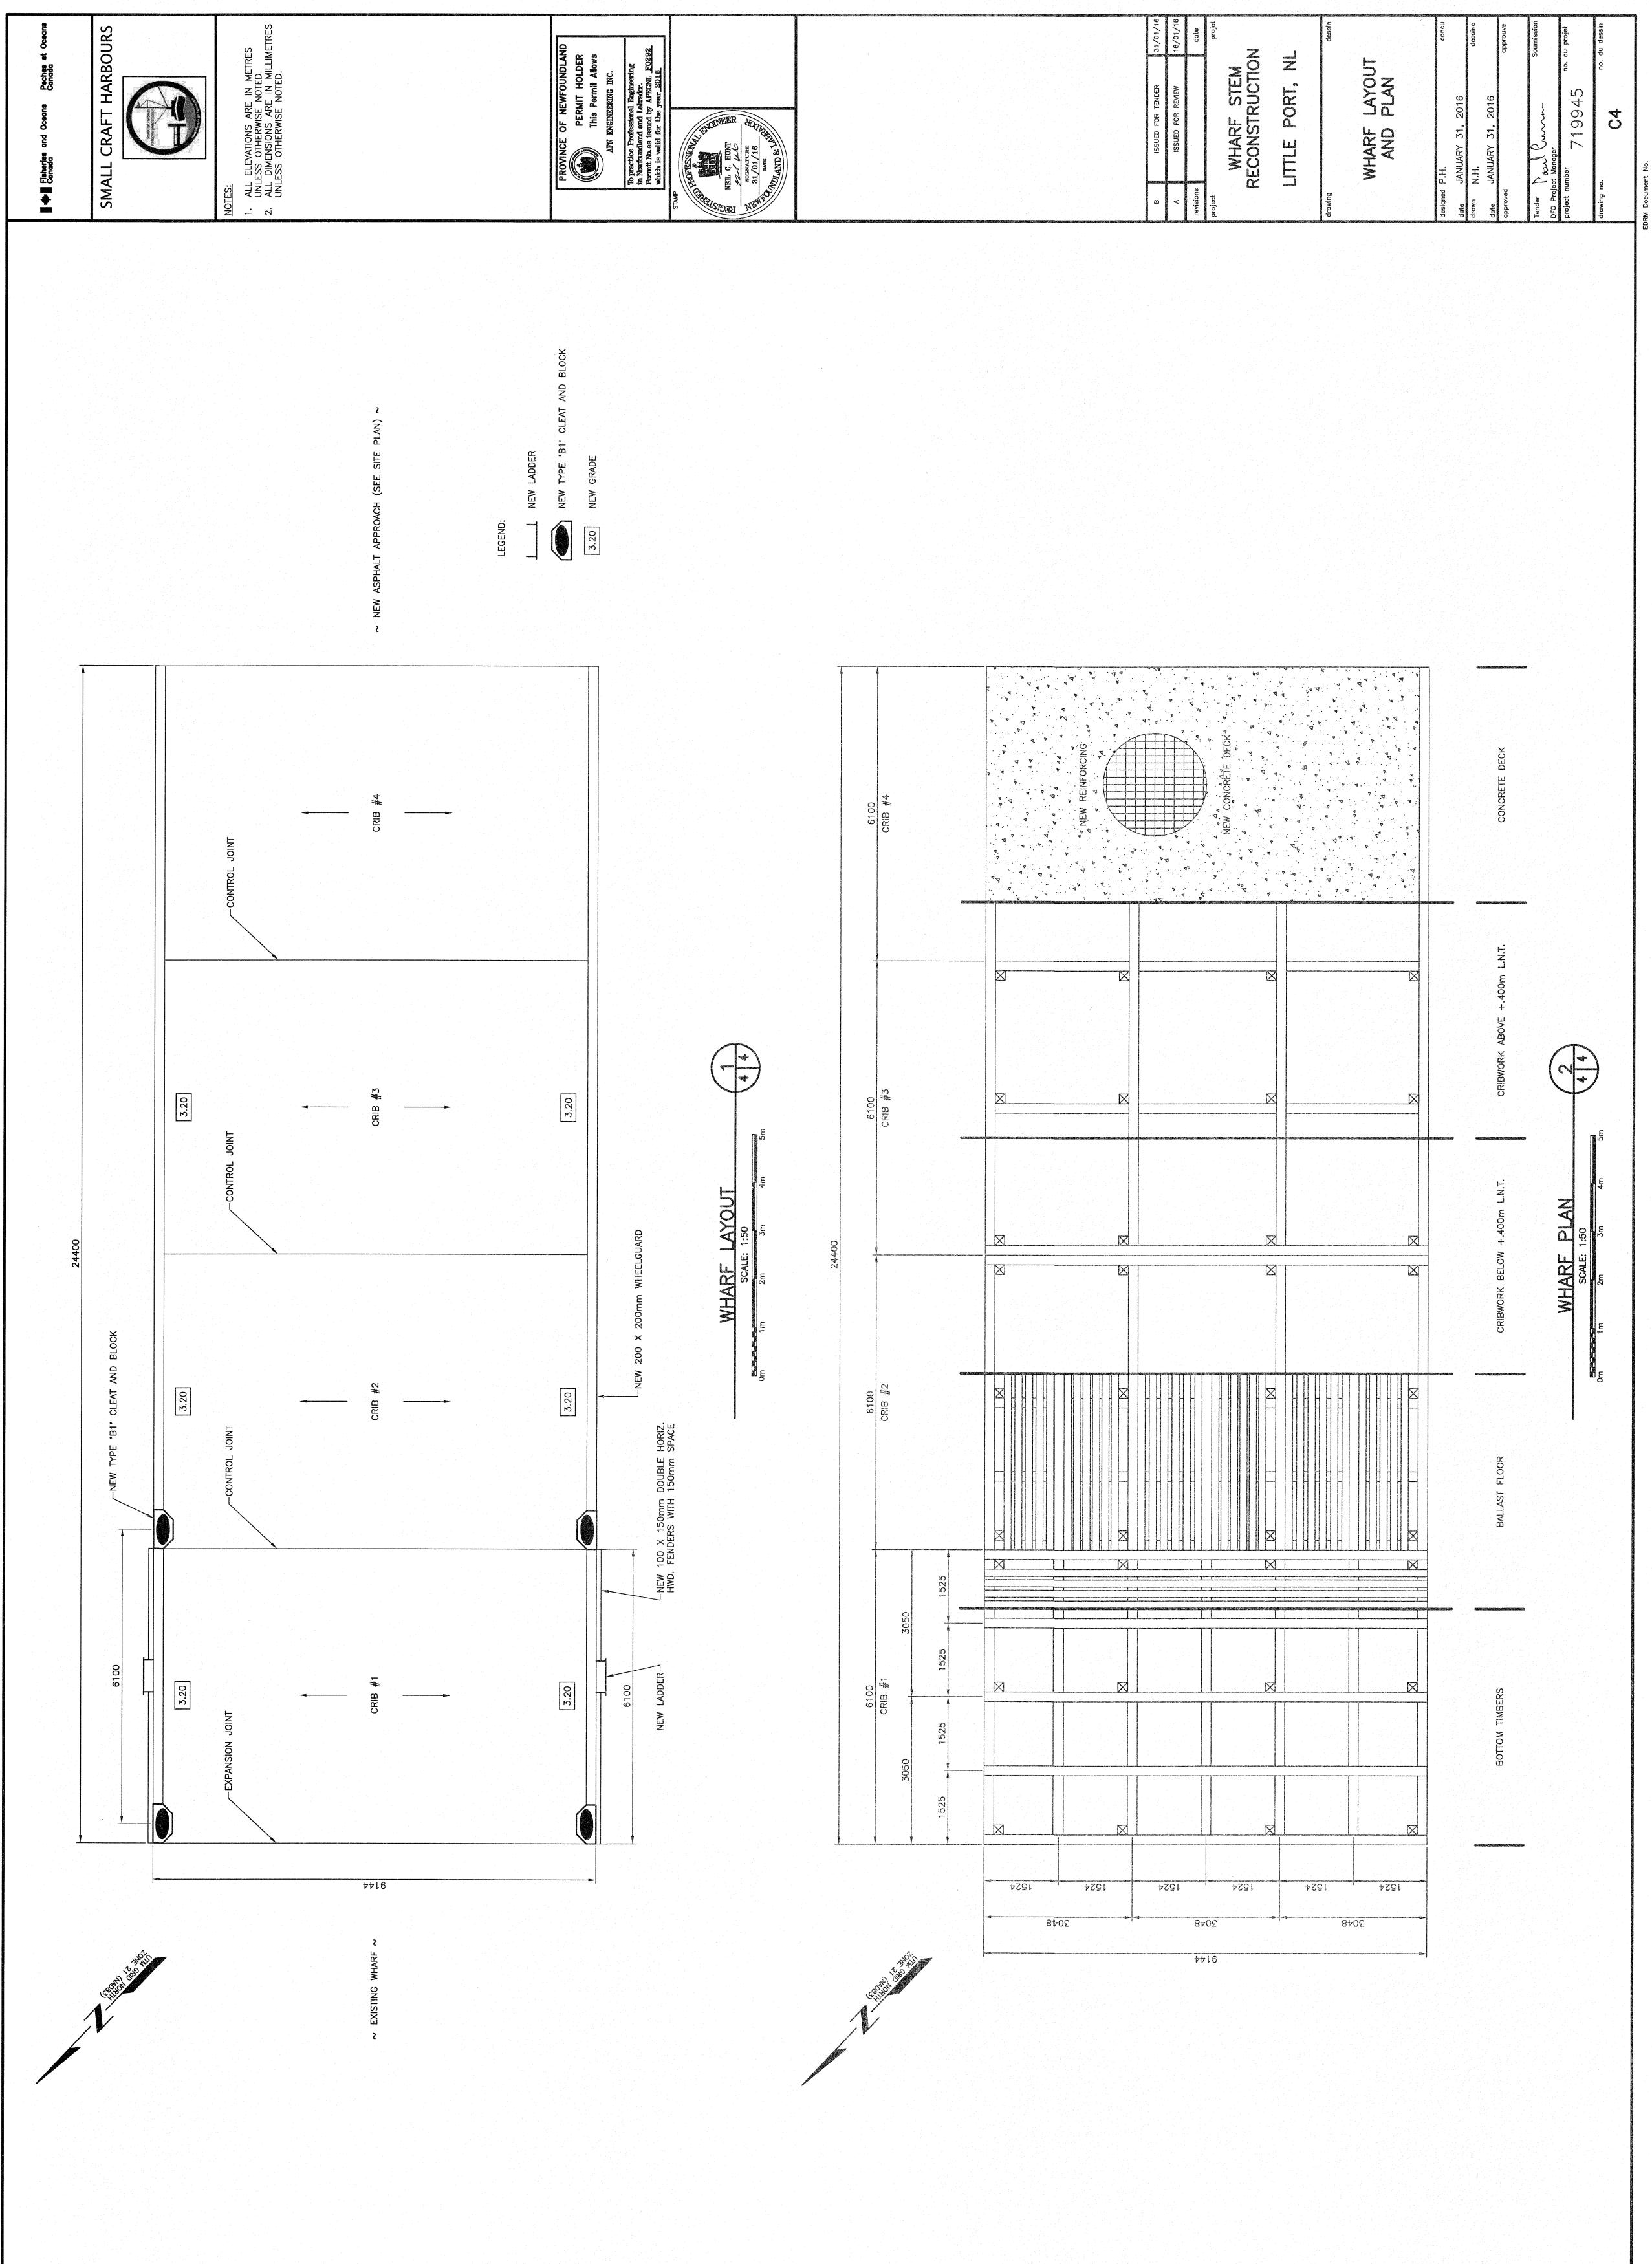

## 

## WHARF STEM RECONS LITTLE PORT NEWFOUNDLAND AND PROJECT No. 719945

Plot Scale: PLOT\_SCALE

| MHEELGUARD   | TELEV. +3.20m C.C.              | 200 X<br>KING<br>200 X<br>ITUDINA | <br>ELEV. ± -1.05m                      |   |
|--------------|---------------------------------|-----------------------------------|-----------------------------------------|---|
| 9144<br>3048 | T5mm CROWN<br>(N.T.S.)<br>SLOPE |                                   | K X X X X X X X X X X X X X X X X X X X |   |
| 3048         | D CONCRETE DECK                 |                                   |                                         | ι |

75 CLEAR 1. ALL LONGITUDINAL STEEL PERPENDICULAR TO CROSS-TIES AND PLACE ON TOP UPPER LAYER AND BOTTOM LOWER LAYER. 75 CLEAR 15M BARS @ 150 c.c TRANSVER 0 4 0 0 4 0 D E Q K 9001000 BACKER ROD (ROUND CLOSED-CELL POLYETHYLENE-NEOPRENE OR BUTYL ROD UNDER 30% COMPRESSION). STRUCTURAL -13mm TH. ASPHALT IMPREGNATED FIBER BOARD  $[\infty]$ 20 20 20 <u>7</u>2 NOTE: nm WHEELGUARD REINFORCED CONCRETE DECK 20M BARS @ 125 c.c LONGITUDINAL 300 400 25001 DAND COPING DETAIL SCALE: 1:20 JOINT DETAIL 3mm WIDE SAWCUT FILLED WITH SEALANT - 200x200r 250mm EXPANSION JOINT DETAIL SCALE: 1:20 500mm 1000mm 1500mm 2000mm 600mm LONG WHEELGUARD BLOCKING @ 1500mm C.C. 0mm 100 200 2000mm 4 3 7 XT 1500mm WHEELGUARD 500 - CHAMFER . ر