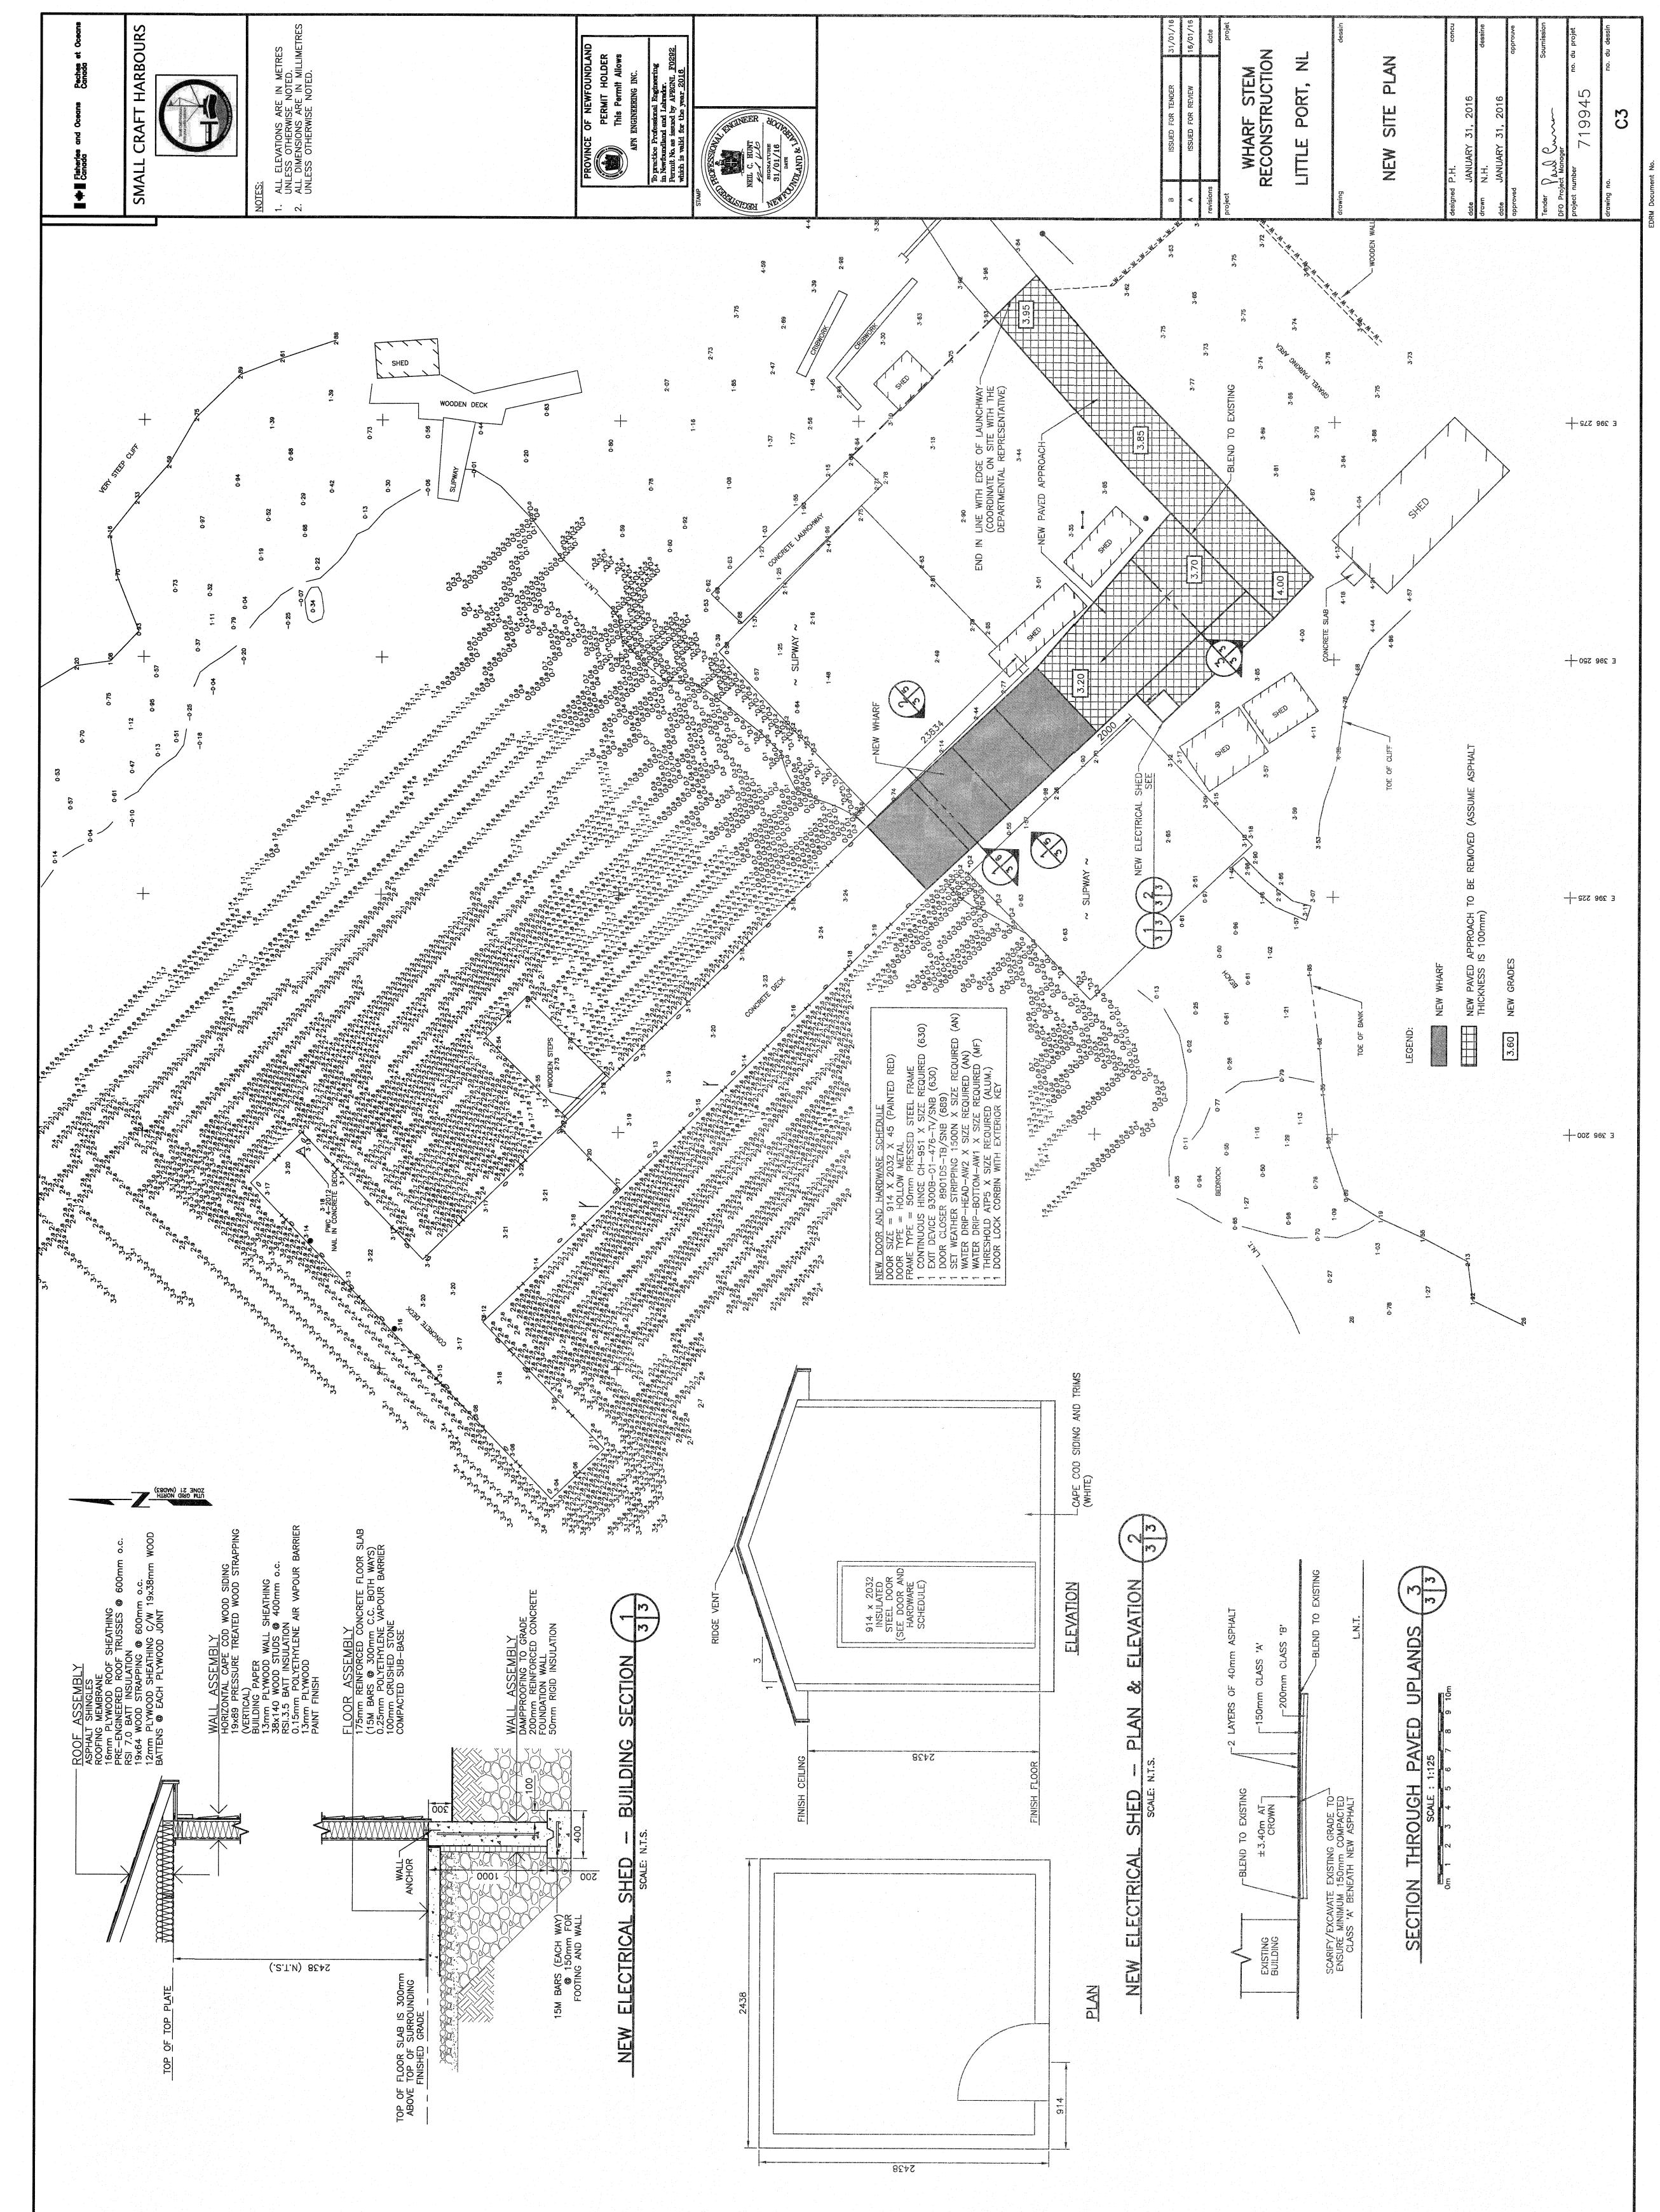

## 

## WHARF STEM RECONS LITTLE PORT NEWFOUNDLAND AND PROJECT No. 719945

Plot Scale: PLOT\_SCALE

| MHEELGUARD   | TELEV. +3.20m C.C.              | 200 X<br>KING<br>200 X<br>ITUDINA | <br>ELEV. ± -1.05m                      |   |
|--------------|---------------------------------|-----------------------------------|-----------------------------------------|---|
| 9144<br>3048 | T5mm CROWN<br>(N.T.S.)<br>SLOPE |                                   | K X X X X X X X X X X X X X X X X X X X |   |
| 3048         | D CONCRETE DECK                 |                                   |                                         | ι |