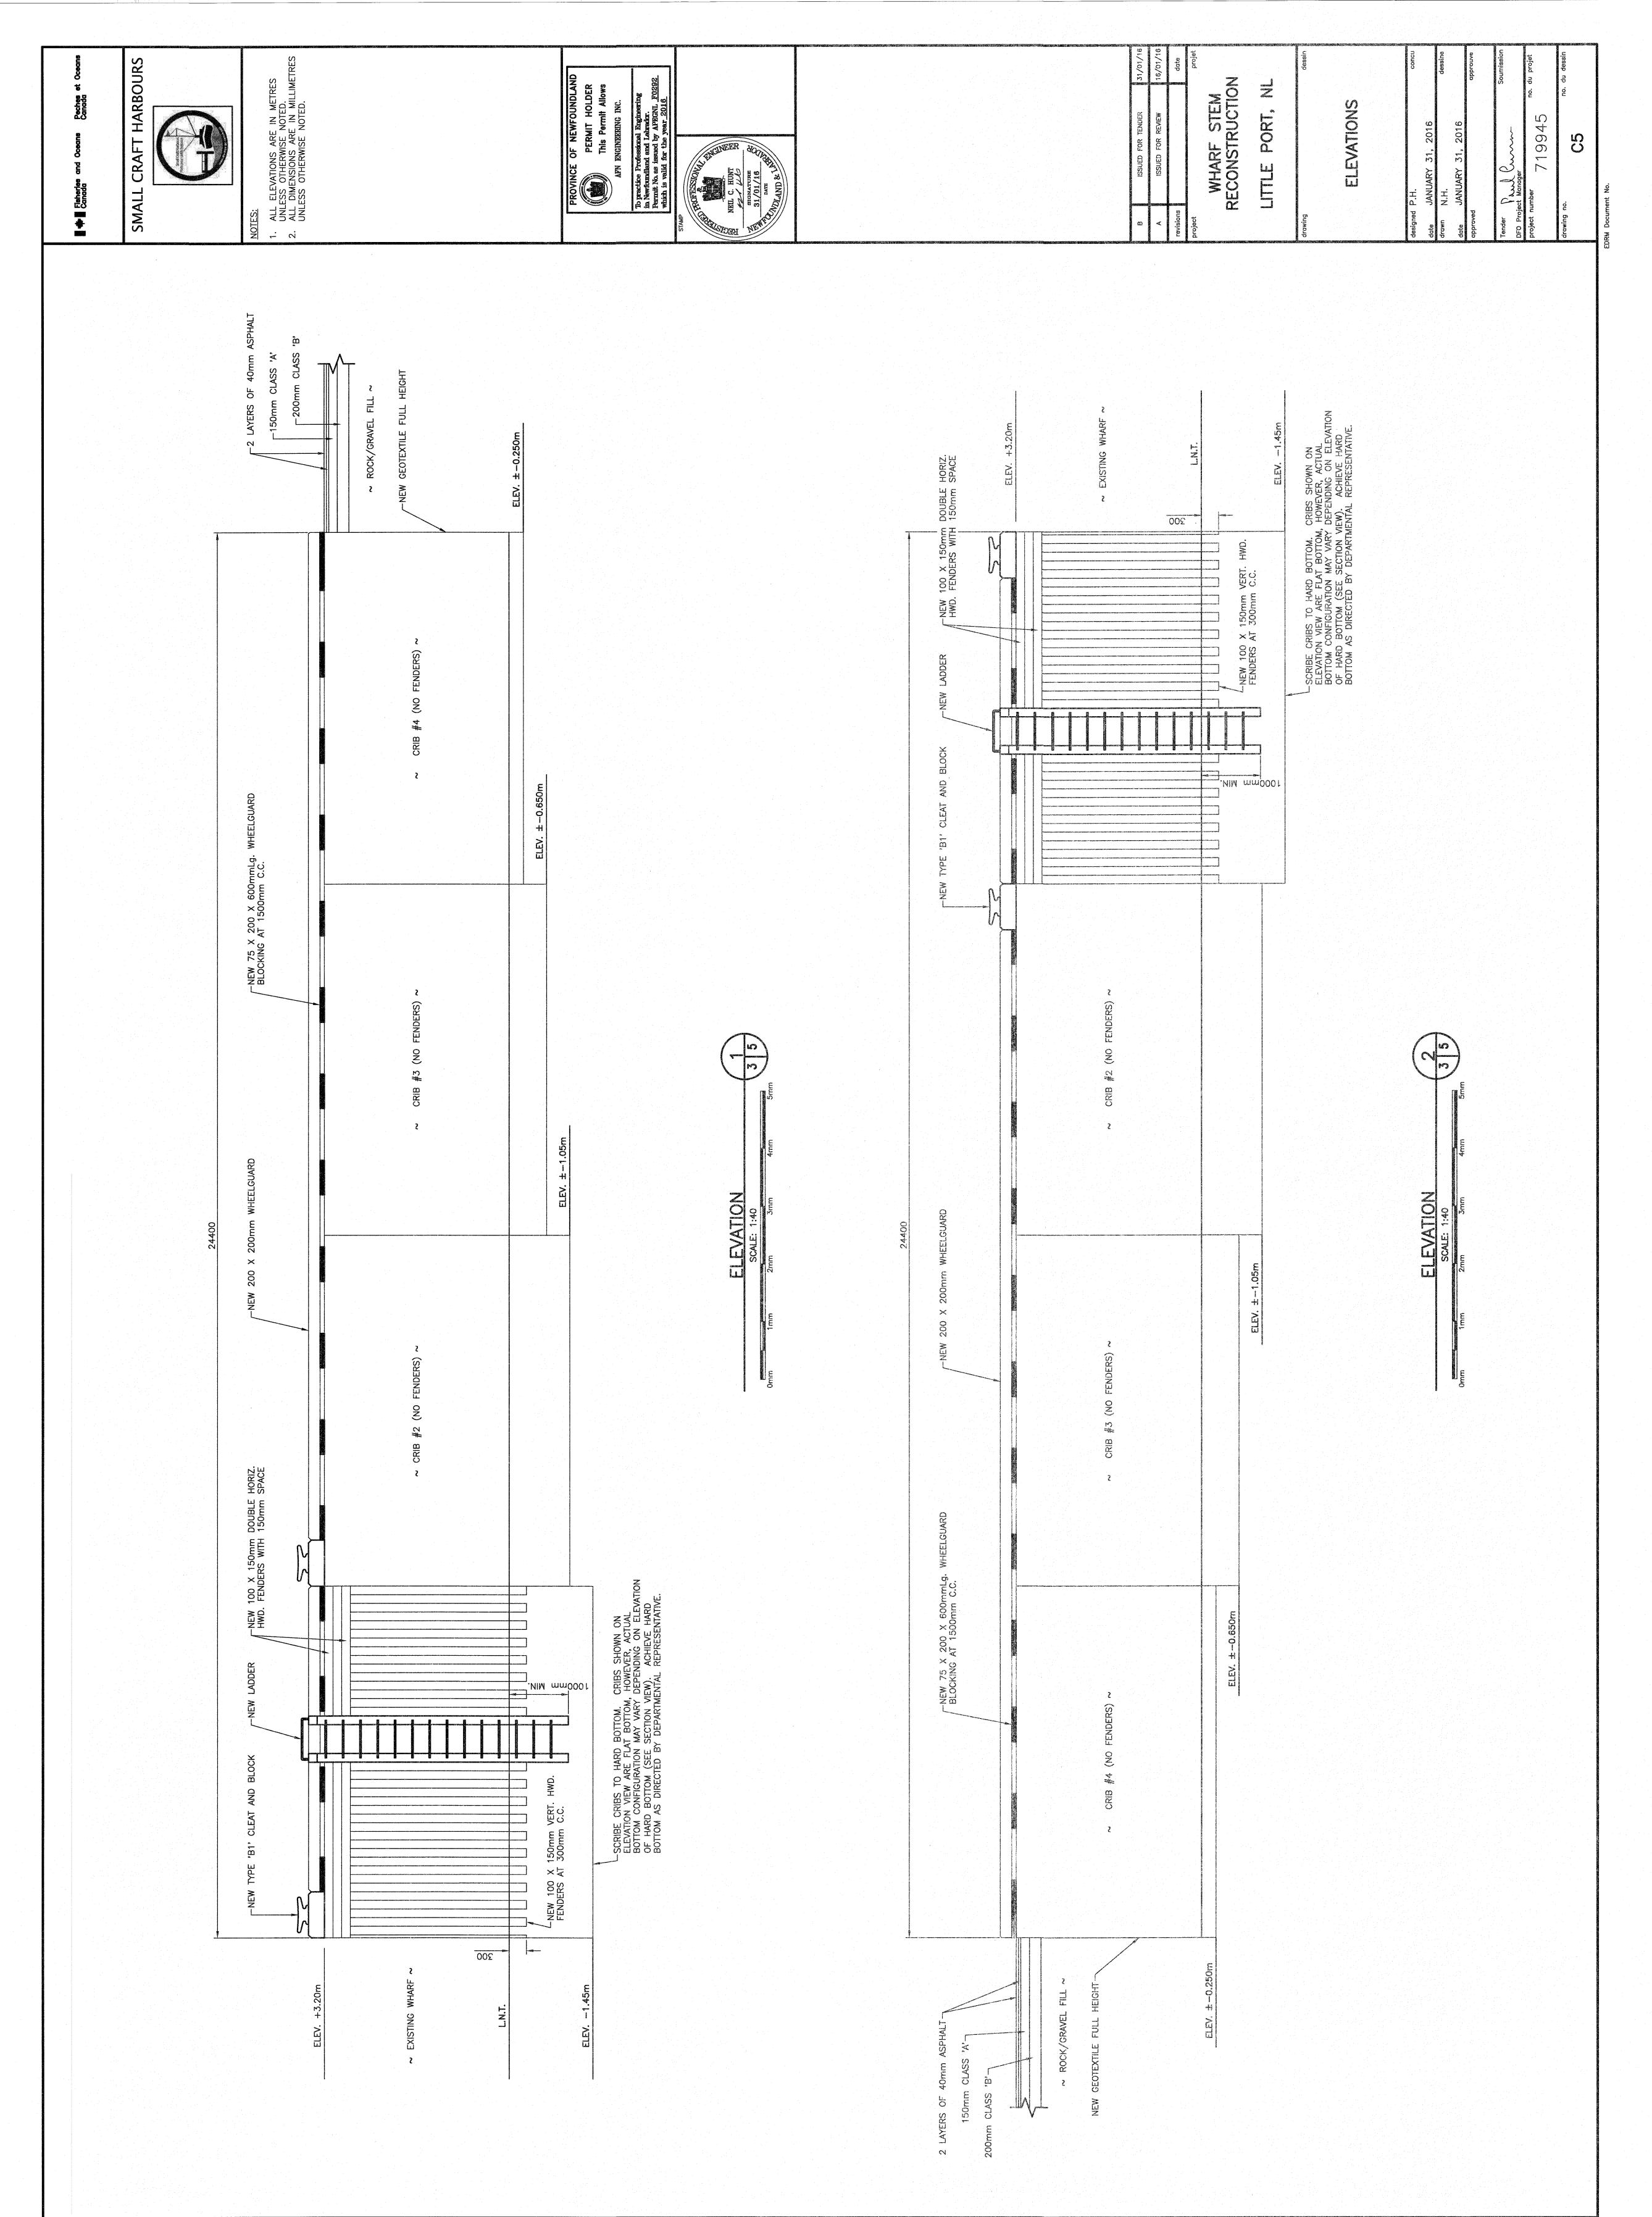

## WHARF STEM RECONS LITTLE PORT NEWFOUNDLAND AND PROJECT No. 719945

Plot Scale: PLOT\_SCALE

| MHEELGUARD   | TELEV. +3.20m C.C.              | 200 X<br>KING<br>200 X<br>ITUDINA | <br>ELEV. ± -1.05m                      |   |
|--------------|---------------------------------|-----------------------------------|-----------------------------------------|---|
| 9144<br>3048 | T5mm CROWN<br>(N.T.S.)<br>SLOPE |                                   | K X X X X X X X X X X X X X X X X X X X |   |
| 3048         | D CONCRETE DECK                 |                                   |                                         | ι |

75 CLEAR 1. ALL LONGITUDINAL STEEL PERPENDICULAR TO CROSS-TIES AND PLACE ON TOP UPPER LAYER AND BOTTOM LOWER LAYER. 75 CLEAR 15M BARS @ 150 c.c TRANSVER 0 4 0 0 4 0 D E Q K 9001000 BACKER ROD (ROUND CLOSED-CELL POLYETHYLENE-NEOPRENE OR BUTYL ROD UNDER 30% COMPRESSION). STRUCTURAL -13mm TH. ASPHALT IMPREGNATED FIBER BOARD  $[\infty]$ 20 20 20 <u>7</u>2 NOTE: nm WHEELGUARD REINFORCED CONCRETE DECK 20M BARS @ 125 c.c LONGITUDINAL 300 400 25001 DAND COPING DETAIL SCALE: 1:20 JOINT DETAIL 3mm WIDE SAWCUT FILLED WITH SEALANT - 200x200r 250mm EXPANSION JOINT DETAIL SCALE: 1:20 500mm 1000mm 1500mm 2000mm 600mm LONG WHEELGUARD BLOCKING @ 1500mm C.C. 0mm 100 200 2000mm 4 3 7 XT 1500mm WHEELGUARD 500 - CHAMFER . ر