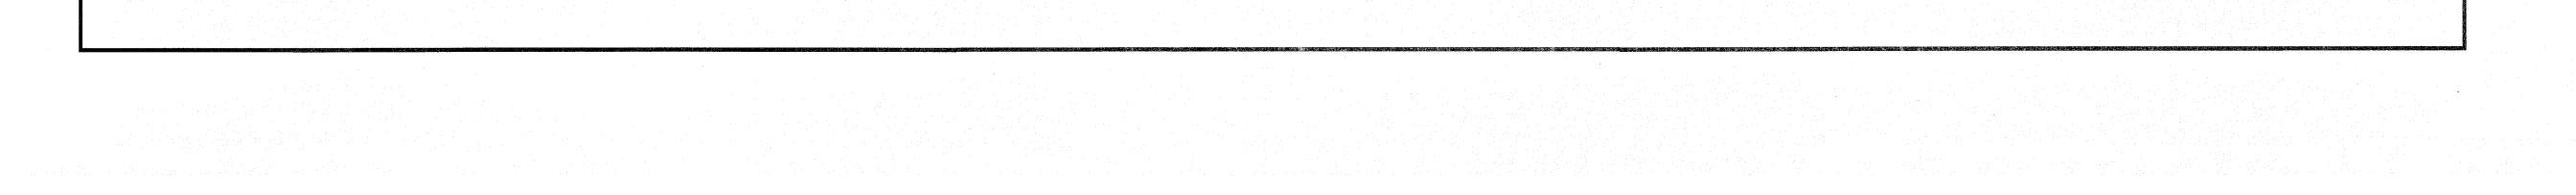

## WHARF STEM RECONS LITTLE PORT NEWFOUNDLAND AND PROJECT No. 719945

Plot Scale: PLOT\_SCALE

| MHEELGUARD   | TELEV. +3.20m C.C.              | 200 X<br>KING<br>200 X<br>ITUDINA | <br>ELEV. ± -1.05m                      |   |
|--------------|---------------------------------|-----------------------------------|-----------------------------------------|---|
| 9144<br>3048 | T5mm CROWN<br>(N.T.S.)<br>SLOPE |                                   | K X X X X X X X X X X X X X X X X X X X |   |
| 3048         | D CONCRETE DECK                 |                                   |                                         | ι |

75 CLEAR 1. ALL LONGITUDINAL STEEL PERPENDICULAR TO CROSS-TIES AND PLACE ON TOP UPPER LAYER AND BOTTOM LOWER LAYER. 75 CLEAR 15M BARS @ 150 c.c TRANSVER 0 4 0 0 4 0 D E Q K 9001000 BACKER ROD (ROUND CLOSED-CELL POLYETHYLENE-NEOPRENE OR BUTYL ROD UNDER 30% COMPRESSION). STRUCTURAL -13mm TH. ASPHALT IMPREGNATED FIBER BOARD  $[\infty]$ 20 20 20 <u>7</u>2 NOTE: nm WHEELGUARD REINFORCED CONCRETE DECK 20M BARS @ 125 c.c LONGITUDINAL 300 400 25001 DAND COPING DETAIL SCALE: 1:20 JOINT DETAIL 3mm WIDE SAWCUT FILLED WITH SEALANT - 200x200r 250mm EXPANSION JOINT DETAIL SCALE: 1:20 500mm 1000mm 1500mm 2000mm 600mm LONG WHEELGUARD BLOCKING @ 1500mm C.C. 0mm 100 200 2000mm 4 3 7 XT 1500mm WHEELGUARD 500 - CHAMFER . ر