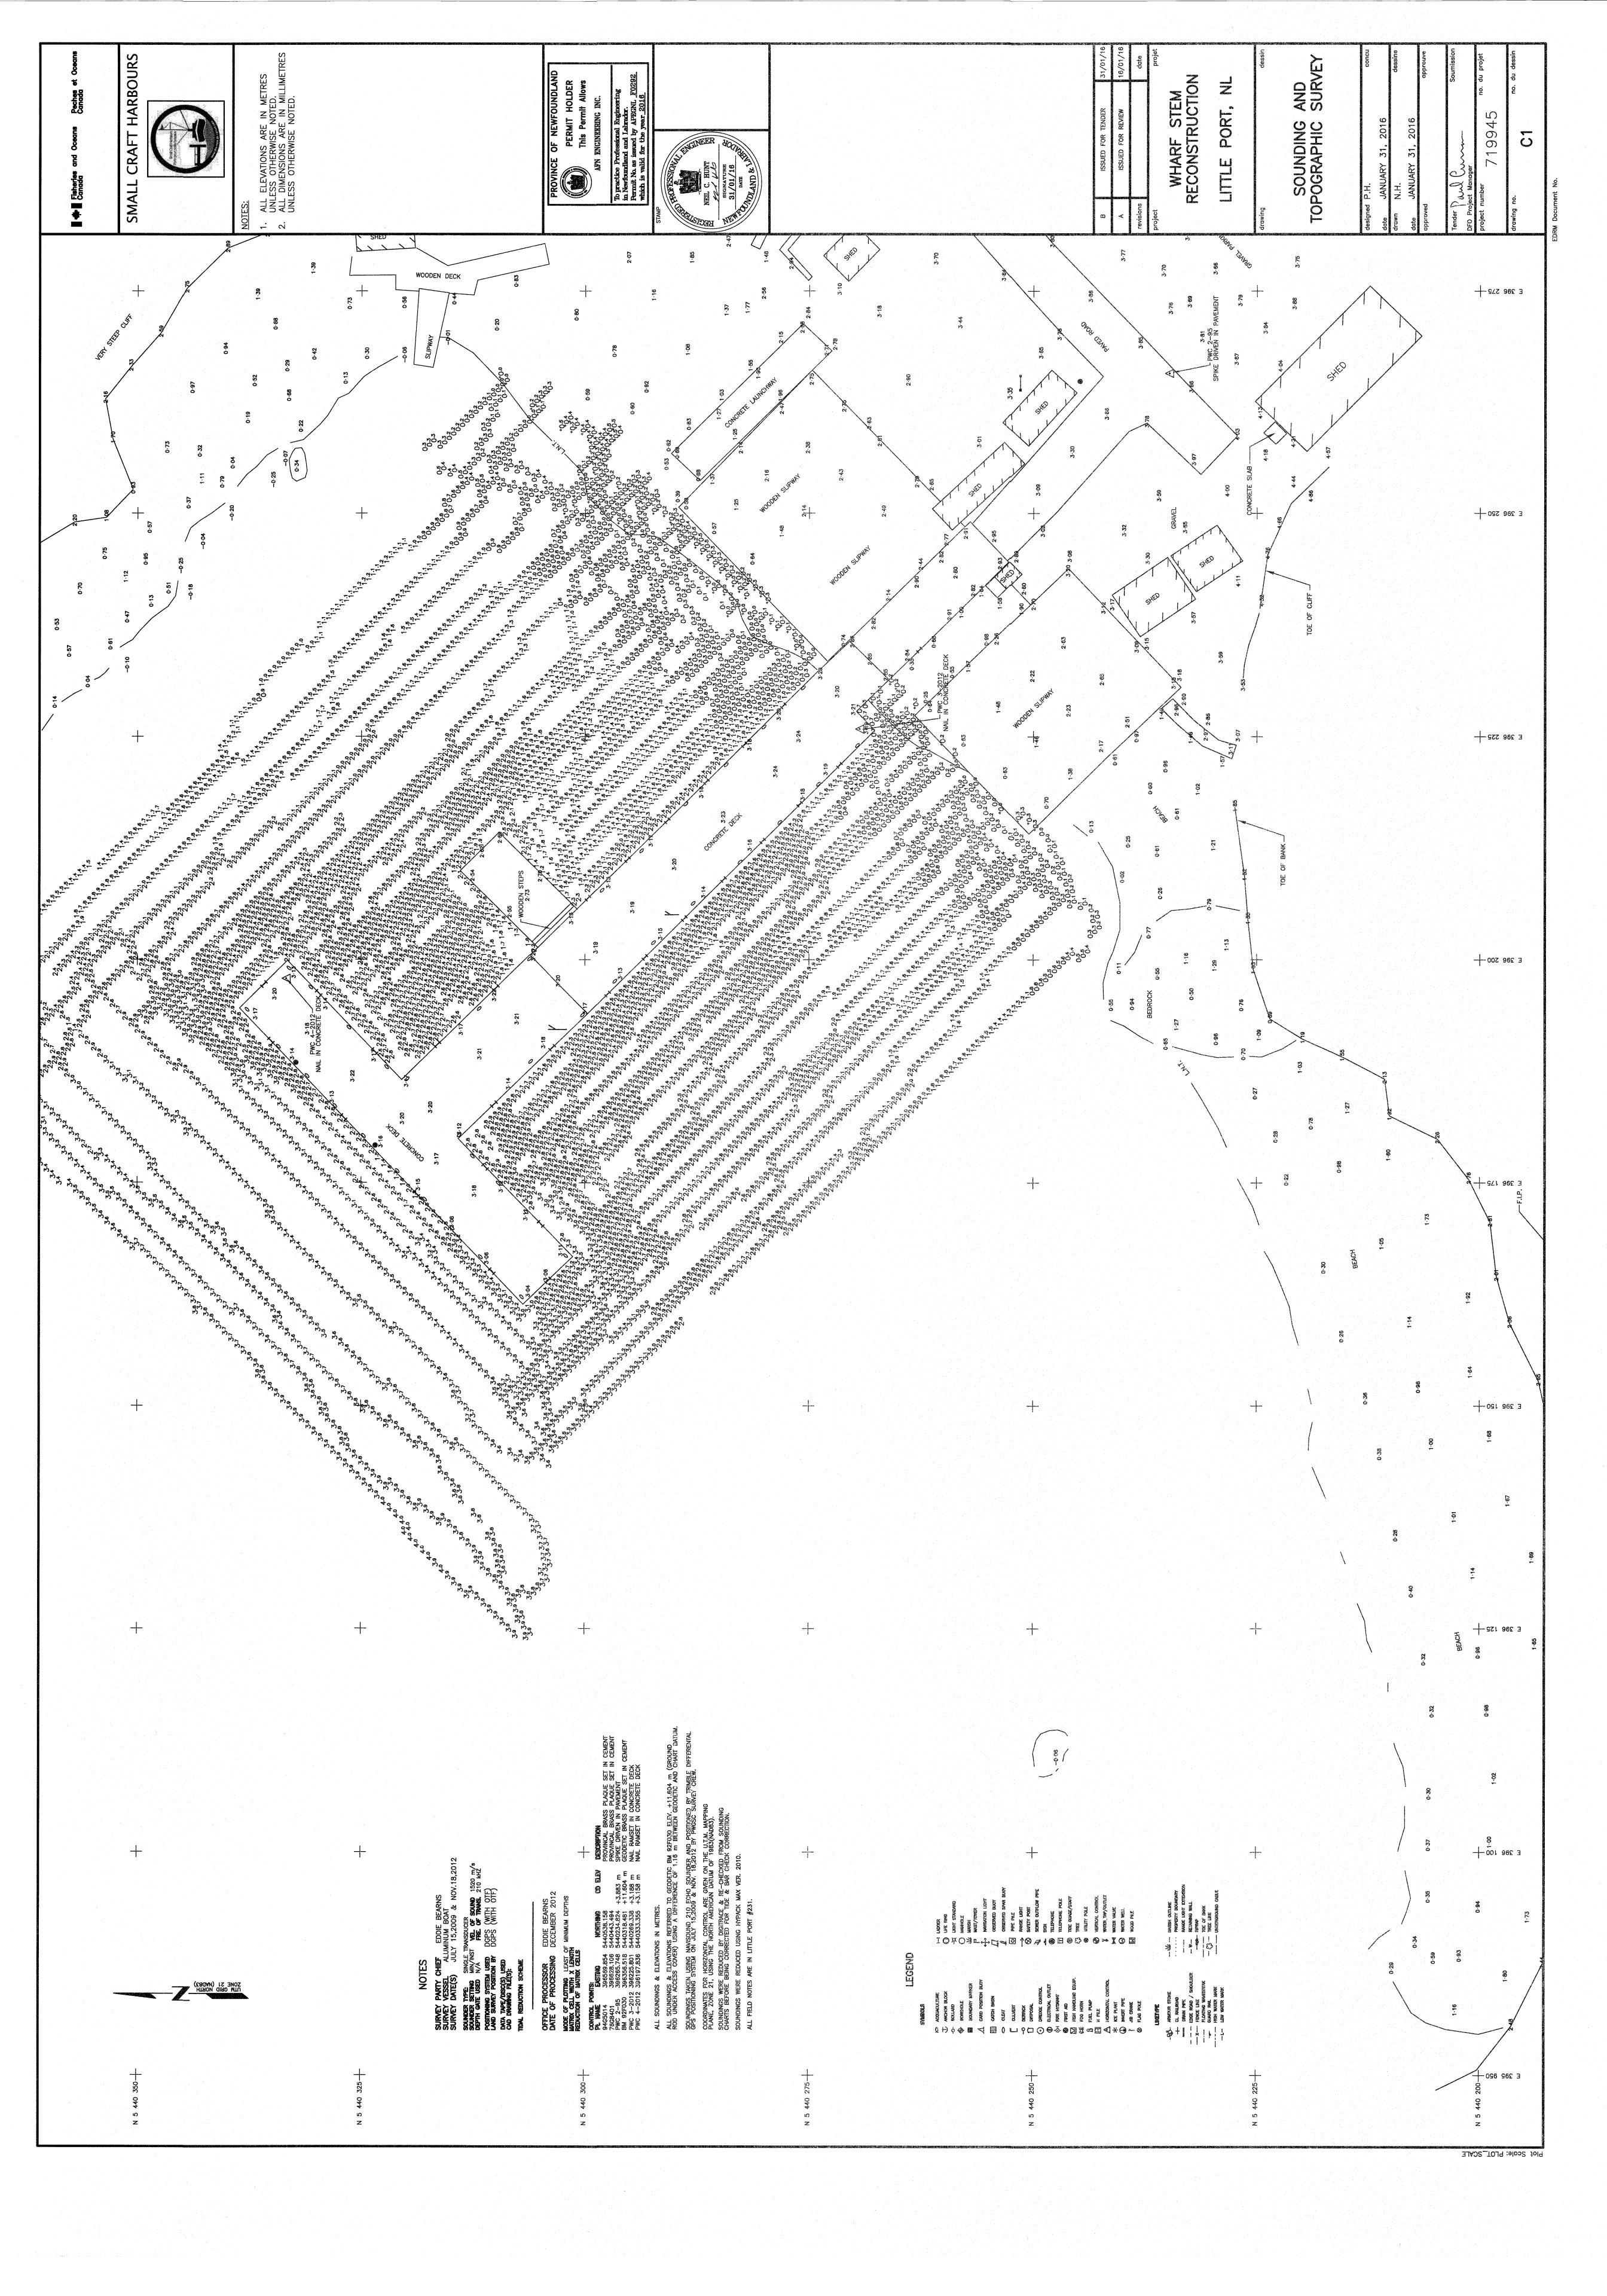

## 





## WHARF STEM RECONS LITTLE PORT NEWFOUNDLAND AND PROJECT No. 719945









Plot Scale: PLOT\_SCALE











| MHEELGUARD   | TELEV. +3.20m C.C.              | 200 X<br>KING<br>200 X<br>ITUDINA | <br>ELEV. ± -1.05m                      |   |
|--------------|---------------------------------|-----------------------------------|-----------------------------------------|---|
| 9144<br>3048 | T5mm CROWN<br>(N.T.S.)<br>SLOPE |                                   | K X X X X X X X X X X X X X X X X X X X |   |
| 3048         | D CONCRETE DECK                 |                                   |                                         | ι |







75 CLEAR 1. ALL LONGITUDINAL STEEL PERPENDICULAR TO CROSS-TIES AND PLACE ON TOP UPPER LAYER AND BOTTOM LOWER LAYER. 75 CLEAR 15M BARS @ 150 c.c TRANSVER 0 4 0 0 4 0 D E Q K 9001000 BACKER ROD (ROUND CLOSED-CELL POLYETHYL