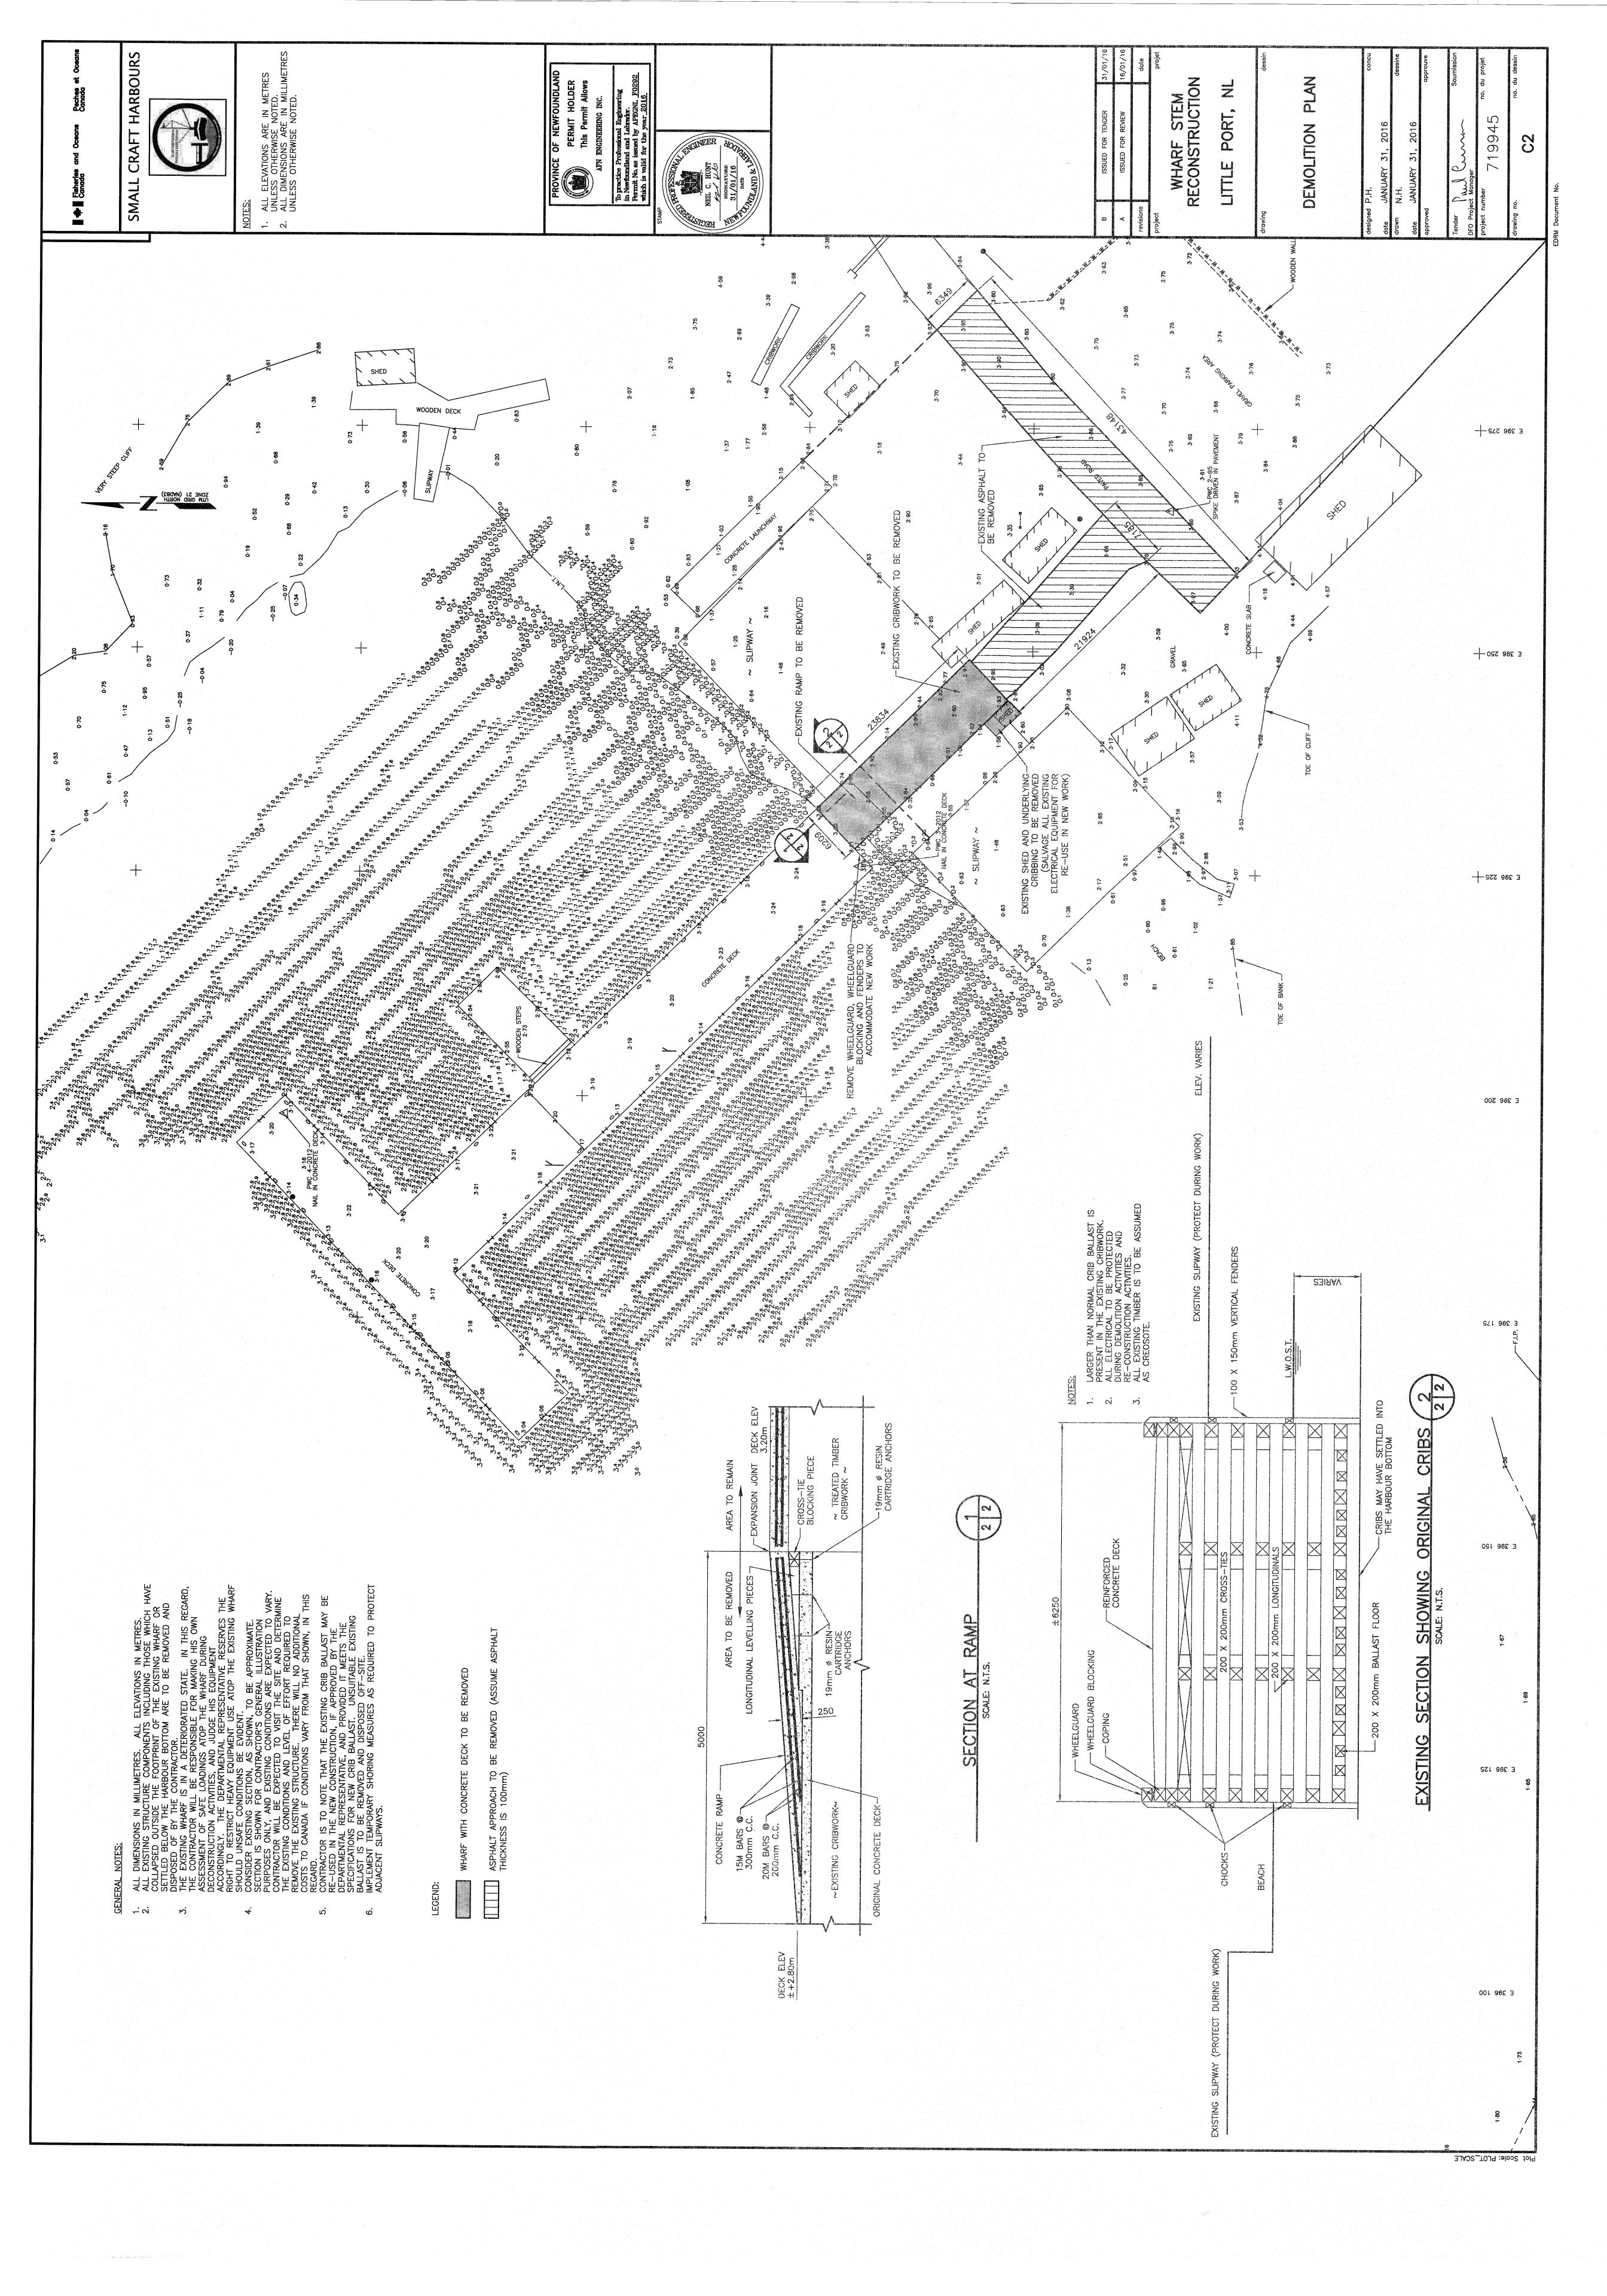

## 

## WHARF STEM RECONS LITTLE PORT NEWFOUNDLAND AND PROJECT No. 719945

Plot Scale: PLOT\_SCALE

| MHEELGUARD   | TELEV. +3.20m C.C.              | 200 X<br>KING<br>200 X<br>ITUDINA | <br>ELEV. ± -1.05m                      |   |
|--------------|---------------------------------|-----------------------------------|-----------------------------------------|---|
| 9144<br>3048 | T5mm CROWN<br>(N.T.S.)<br>SLOPE |                                   | K X X X X X X X X X X X X X X X X X X X |   |
| 3048         | D CONCRETE DECK                 |                                   |                                         | ι |