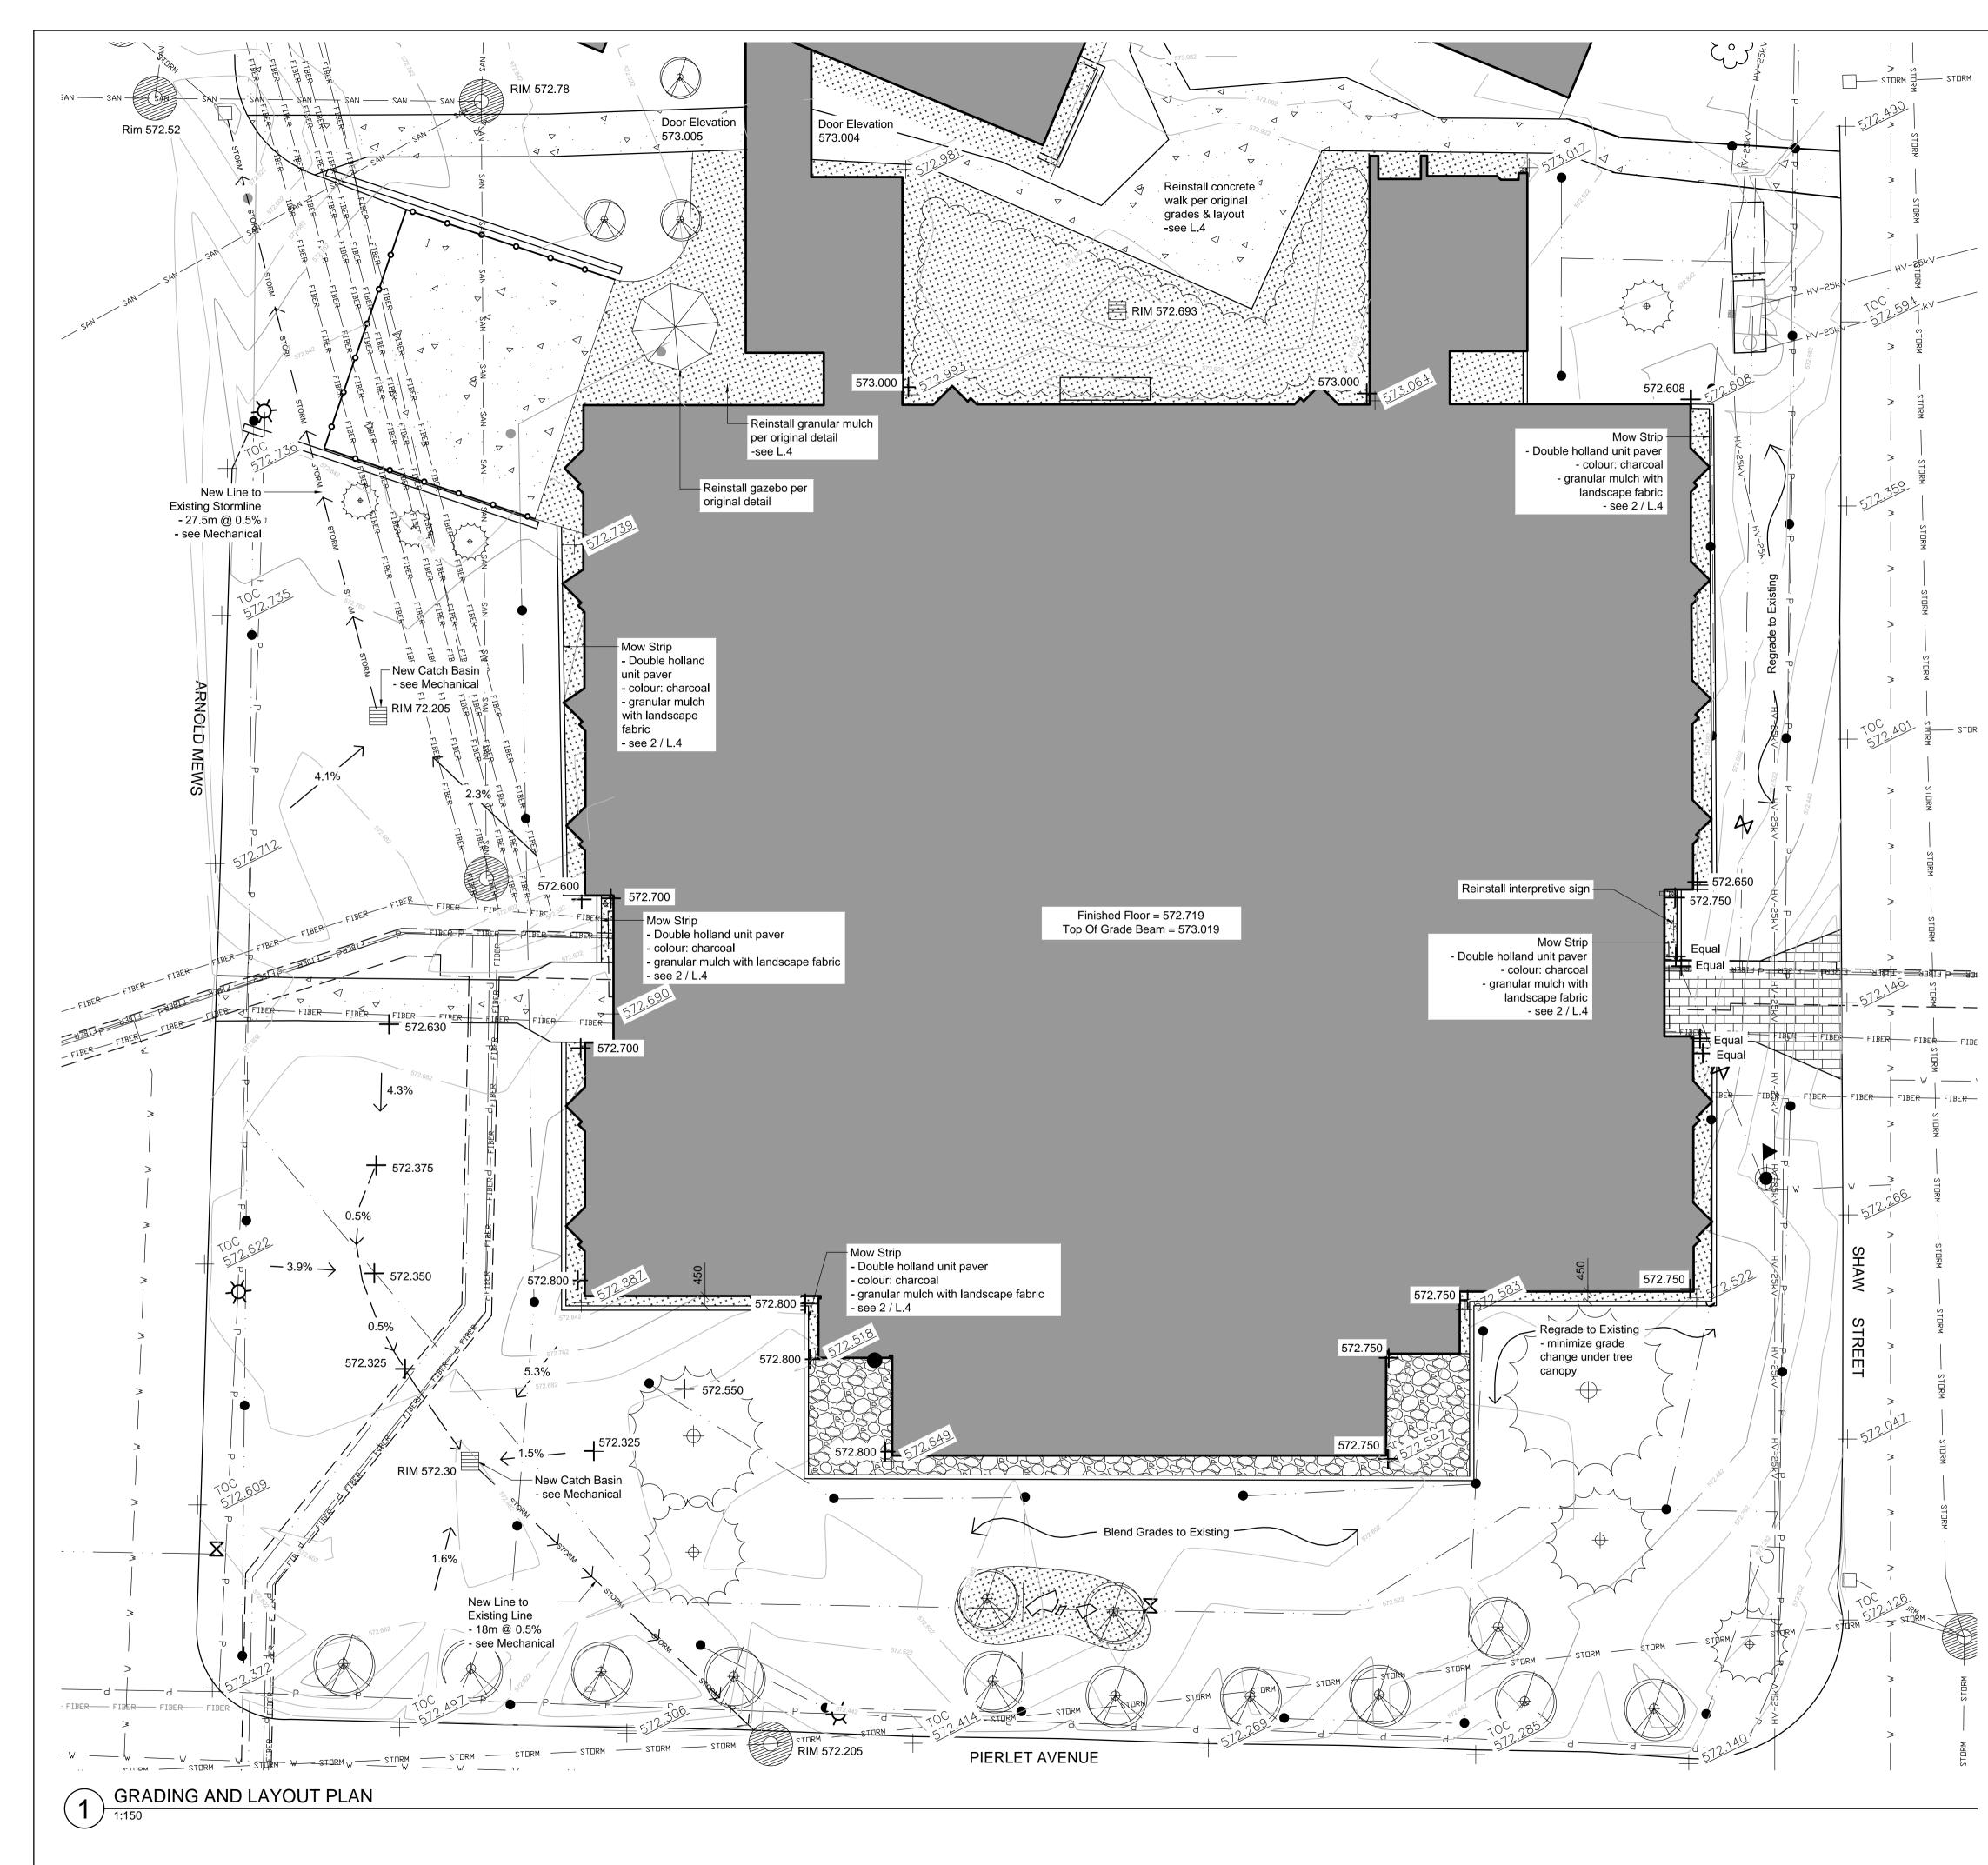

## LEGEND — STORM SEWER AN ------ SAN ------- S STORM STORM — STORM WATER — w — w -IRRIGATION FIBRE **SEPW** Architecture Inc. — P — — P — ■ 109 - 3725 Pasqua Street, Regina, SK, S4S 6W8 ph: (306) 569-2255 □ 102 - 3718 Kinnear Place, Saskatoon SK, S7P 0A6 ph: (306) 652-6457 POWER —— HV-25kV—— —— HV-5kV — website: www.sepw.ca CATCH BASIN CROSBY Suite 220 ASSOCIATES 2300 Dewdney Ave. MANHOLE Regina, SK S4R1H5 www.crosbyhanna.ca LANDSCAPE ARCHITECTURE COMMUNITY PLANNING TEL: (306) 790-7635 FAX: (306) 790-7641 坟 LIGHT NOTES: IRRIGATION HEAD 1. EXISTING CONDITIONS TAKEN FROM Geodetic $\triangleleft$ Site Plan Survey.dwg PROVIDED BY SEPW VALVE ARCHITECTURE INC. 2. SITE PLAN TAKEN FROM Current\_RCMP\_site.dwg -PROVIDED BY SEPW ARCHITECTURE INC. UTILITY BOX 3. THE CONTRACTOR SHALL SATISFY HIMSELF THAT ALL INFORMATION, DIMENSIONS, DATUMS, AND LABELS ARE CORRECT PRIOR TO COMMENCEMENT OF WORK. 4. REPORT ANY DISCREPANCIES, ERRORS OR OMISSIONS TO THE CONSULTANT HYDRANT IMMEDIATELY. 5. VARIATIONS AND MODIFICATIONS TO WORK SHOWN WILL NOT BE ALLOWED WITHOUT WRITTEN PERMISSION OF CONSULTANT. 6. ALL DIMENSIONS ARE METRIC UNLESS NOTED TUNNEL OTHERWISE. 7. CONTRACTOR SHALL ENSURE THAT ALL AREAS ADJACENT TO THE WORK ARE PROTECTED FROM DAMAGE THAT MAY STOR DECORATIVE RESULT FROM DEMOLITION AND NEW BOULDER CONSTRUCTION. 8. VERIFY LOCATION OF ALL UTILITIES PRIOR TO STARTING CONSTRUCTION. CONCRETE 9. ALL EXISTING TREES TO BE PROTECTED PER SPECIFICATIONS. REMOVALS TO BE DONE BY GRANULAR A CERTIFIED ARBORIST. 10. SALVAGE EXISTING IRRIGATION HEADS, MULCH DRIPLINES, AND VALVES PRIOR TO CONSTRUCTION. REINSTALL AT PREVIOUS LARGE SPACING. CONFIRM IRRIGATION SYSTEM GRANULAR OPERATION. MULCH PAVING STONE EXISTING PLANT MATERIAL DO NOT SCALE DRAWINGS 572.359 EXISTING SPOT ELEVATION PROPOSED SPOT ELEVATION EXISTING CONTOUR TENDER DRAWINGS Description/Description Date/Date Client/clien Project title/Titre du projet FOUNDATION REMEDIATION PROJECT **REGINA, SASKATCHEWAN** Approved by/Approuve par Designed by/Concept par Drawn by/Dessine par LMS Project Manager/Administrateur de Projets Architectural and Engineering Resources Manager/ Ressources Architectural et de Directeur d'Ingénierie Client/client Drawing title/Titre du dessin **EXSISTING CONDITIONS & SITE PREP** Project No./No. du projet Revision no./ La Révision Sheet/Feuille 20/2014 L.1 1

### LEGEND SEWER AN ——— SAN ——— S STORM STORM — STORM WATER — w — w -IRRIGATION \_\_\_\_\_ FIBRE IBE<del>r – F</del>IBE<del>r – F</del> SEPW Architecture Inc. — P — — P — 109 - 3725 Pasqua Street, Regina, SK, S4S 6W8 ph: (306) 569-2255 POWER —— HV-25kV—— 102 - 3718 Kinnear Place, Saskatoon SK, S7P 0A6 ph: (306) 652-6457 website: www.sepw.ca —— HV-5kV —— CATCH BASIN **CROSBY** Suite 220 ASSOCIATES 2300 Dewdney Ave. Regina, SK S4R1H5 NA NA MANHOLE www.crosbyhanna.ca LANDSCAPE ARCHITECTURE COMMUNITY PLANNING TEL: (306) 790-7635 FAX: (306) 790-7641 坎 LIGHT NOTES: IRRIGATION HEAD 1. EXISTING CONDITIONS TAKEN FROM Geodetic Site Plan Survey.dwg PROVIDED BY SEPW VALVE ARCHITECTURE INC. 2. SITE PLAN TAKEN FROM Current\_RCMP\_site.dwg PROVIDED BY SEPW ARCHITECTURE INC. 3. THE CONTRACTOR SHALL SATISFY HIMSELF UTILITY BOX THAT ALL INFORMATION, DIMENSIONS, DATUMS, AND LABELS ARE CORRECT PRIOR TO COMMENCEMENT OF WORK. 4. REPORT ANY DISCREPANCIES, ERRORS OR OMISSIONS TO THE CONSULTANT IMMEDIATELY. HYDRANT 5. VARIATIONS AND MODIFICATIONS TO WORK SHOWN WILL NOT BE ALLOWED WITHOUT WRITTEN PERMISSION OF CONSULTANT. \_\_\_\_\_ 6. ALL DIMENSIONS ARE METRIC UNLESS NOTED OTHERWISE. TUNNEL 7. CONTRACTOR SHALL ENSURE THAT ALL AREAS ADJACENT TO THE WORK ARE PROTECTED FROM DAMAGE THAT MAY RESULT FROM DEMOLITION AND NEW DECORATIVE CONSTRUCTION. BOULDER 8. VERIFY LOCATION OF ALL UTILITIES PRIOR TO STARTING CONSTRUCTION. 9. CONTRACTOR TO PROVIDE GRADE STAKES CONCRETE FOR REVIEW BY CONSULTANT PRIOR TO FINAL GRADING. GRANULAR MULCH LARGE R GRANULAR MULCH PAVING STONE EXISTING PLANT DO NOT SCALE DRAWINGS MATERIAL 359 EXISTING SPOT ELEVATION PROPOSED SPOT ELEVATION 572.650 EXISTING CONTOUR TENDER DRAWINGS Revision/ Revision Description/Description Date/Date Client/client Project title/Titre du projet FOUNDATION REMEDIATION PROJECT **REGINA, SASKATCHEWAN** Approved by/Approuve par Designed by/Concept par

Project No./No. du projet Sheet/Feuille 20/2014 CHA / 14.089R

Drawing title/Titre du dessin

Drawn by/Dessine par

Project Manager/Administrateur de Projets

Architectural and Engineering Resources Manager/ Ressources Architectural et de Directeur d'Ingénierie

**GRADING AND LAYOUT PLAN** 

LMS

Client/client

L.2

Revision no. La Révision 1

PWGSC - A1 - 841X594