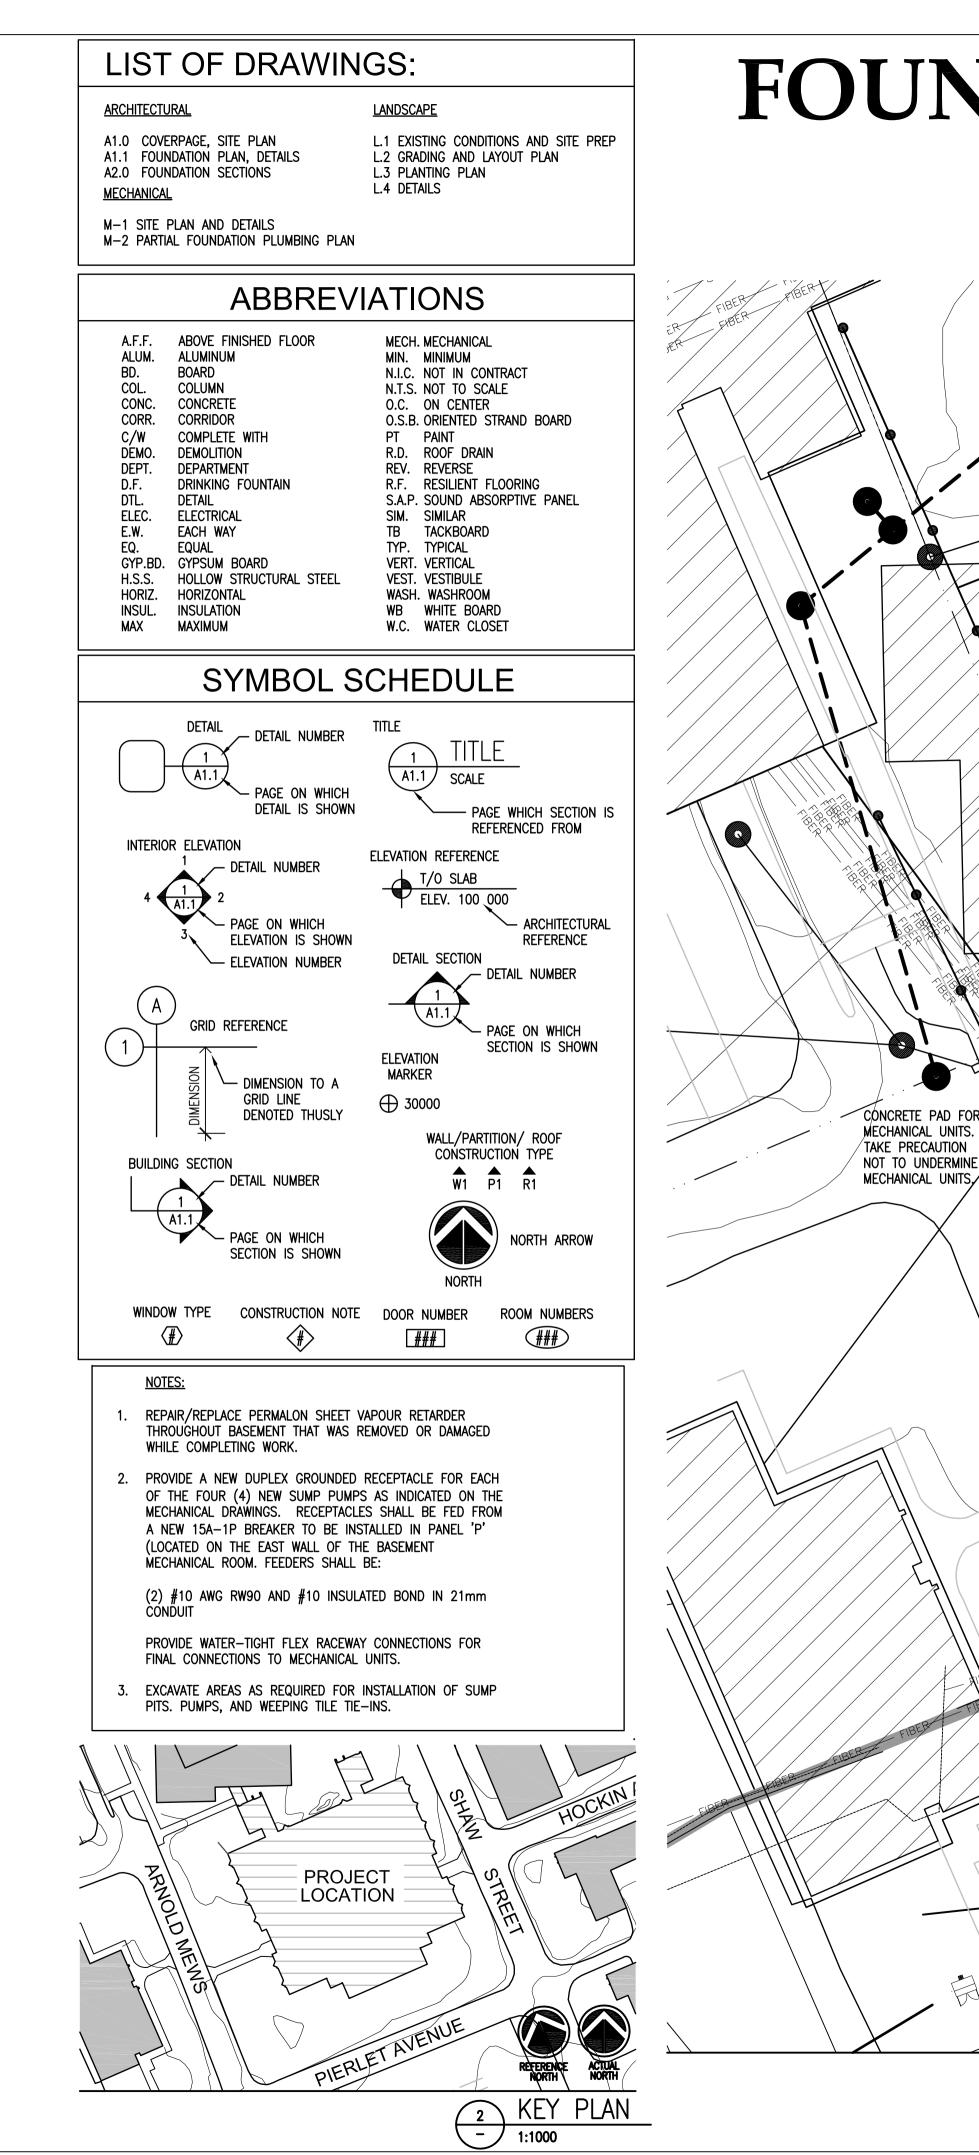

PWGSC - A1 - 841X594

# FOUNDATION REMEDIATION PROJECT REGINA, SASKATCHEWAN





|                         | SE                           | PW /                             | Archit                       | ectu               | ure In                                 | <b>C.</b>               |
|-------------------------|------------------------------|----------------------------------|------------------------------|--------------------|----------------------------------------|-------------------------|
|                         | ■ 109 - 3725<br>□ 102 - 3718 | Pasqua Street,<br>Kinnear Place, | Regina, SK,<br>Saskatoon SK, | S4S 6W8<br>S7P 0A6 | ph: (306) 569-22!<br>ph: (306) 652-64! | 55                      |
|                         | website: www                 | v.sepw.ca