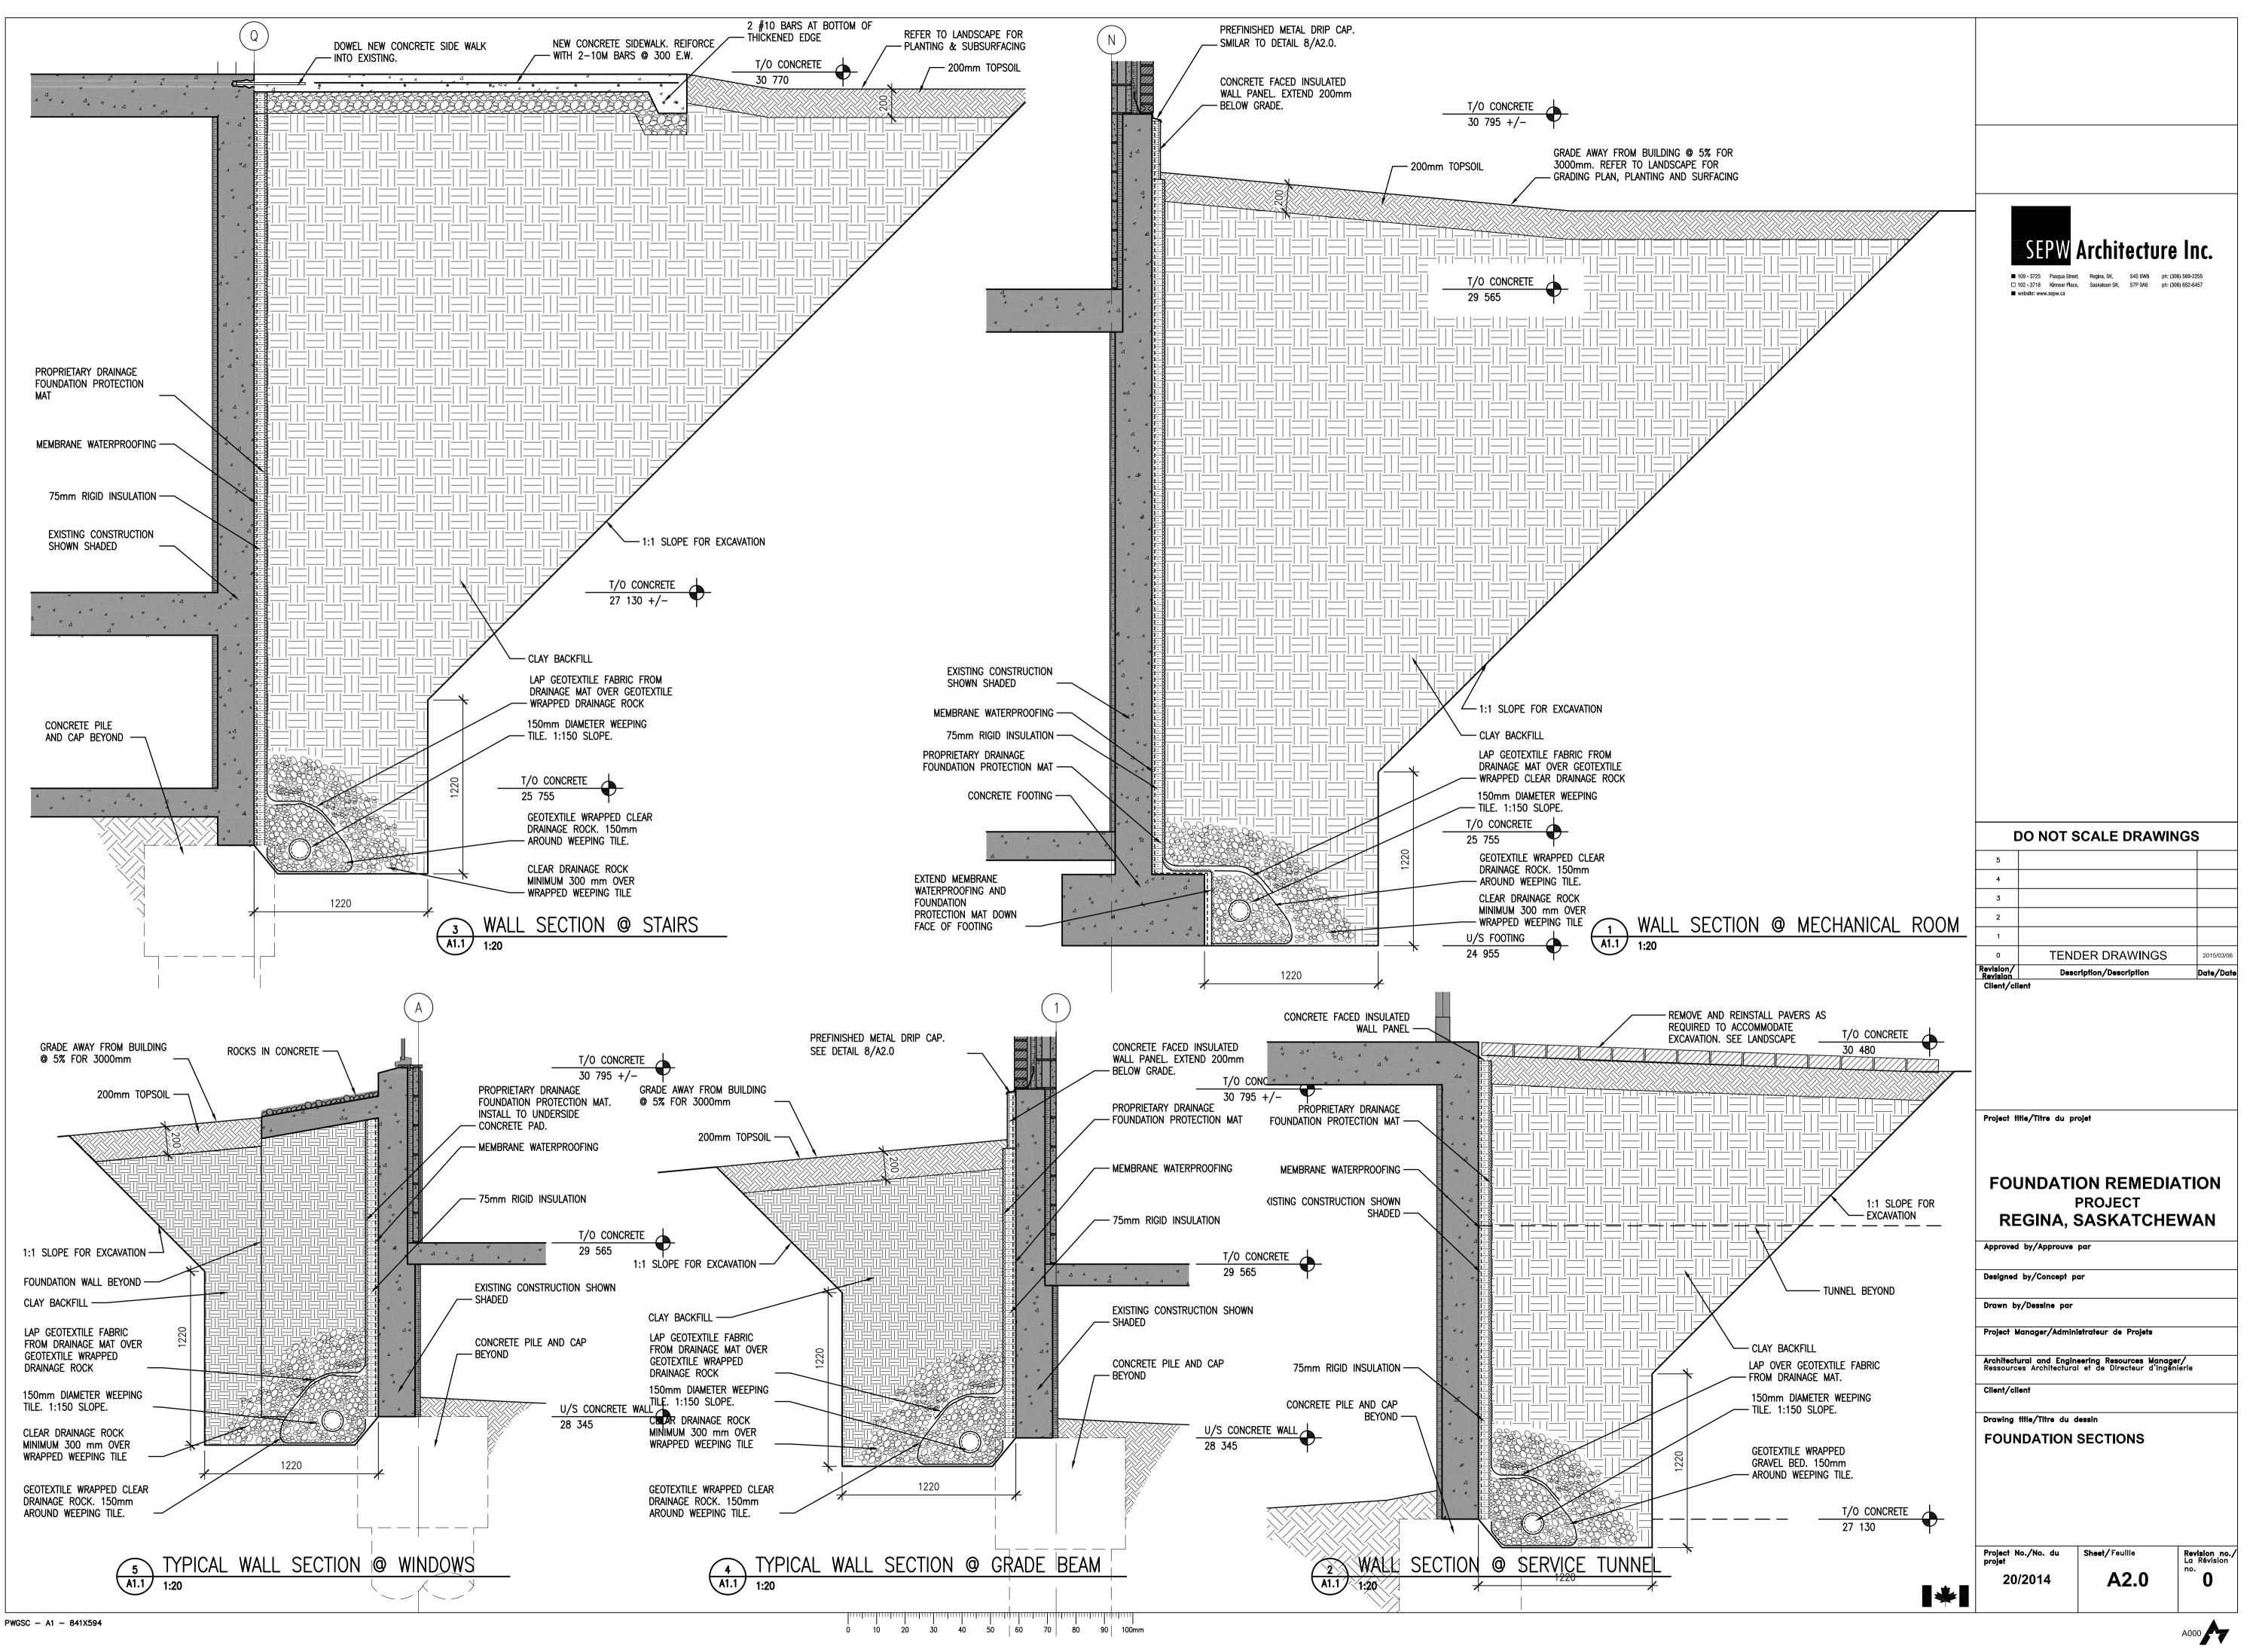

|                    |                                        |                         |
|                         |                              |                                  |                              |                    |                                        |                         |
| roiect                  | title /Titr                  | e du pro                         | iet                          |                    |                                        |                         |

Project title/Titre du projet

# FOUNDATION REMEDIATION PROJECT **REGINA, SASKATCHEWAN** Approved by/Approuve par

Architectural and Engineering Resources Manager/ Ressources Architectural et de Directeur d'Ingénierie

A1.0

Sheet/Feuille

A000

**Revision no./** La Révision

0











<sup>0 10 20 30 40 50 60 70 80 90 100</sup>mm



PWGSC - A1 - 841X594

## LEGEND — STORM SEWER AN ------ SAN ------- S STORM STORM — STORM WATER — w — w -IRRIGATION FIBRE **SEPW** Architecture Inc. — P — — P — ■ 109 - 3725 Pasqua Street, Regina, SK, S4S 6W8 ph: (306) 569-2255 □ 102 - 3718 Kinnear Place, Saskatoon SK, S7P 0A6 ph: (306) 652-6457 POWER —— HV-25kV—— —— HV-5kV — website: www.sepw.ca CATCH BASIN CROSBY Suite 220 ASSOCIATES 2300 Dewdney Ave. MANHOLE Regina, SK S4R1H5 www.crosbyhanna.ca LANDSCAPE ARCHITECTURE COMMUNITY PLANNING TEL: (306) 790-7635 FAX: (306) 790-7641 坟 LIGHT NOTES: IRRIGATION HEAD 1. EXISTING CONDITIONS TAKEN FROM Geodetic $\triangleleft$ Site Plan Survey.dwg PROVIDED BY SEPW VALVE ARCHITECTURE INC. 2. SITE PLAN TAKEN FROM Current\_RCMP\_site.dwg -PROVIDED