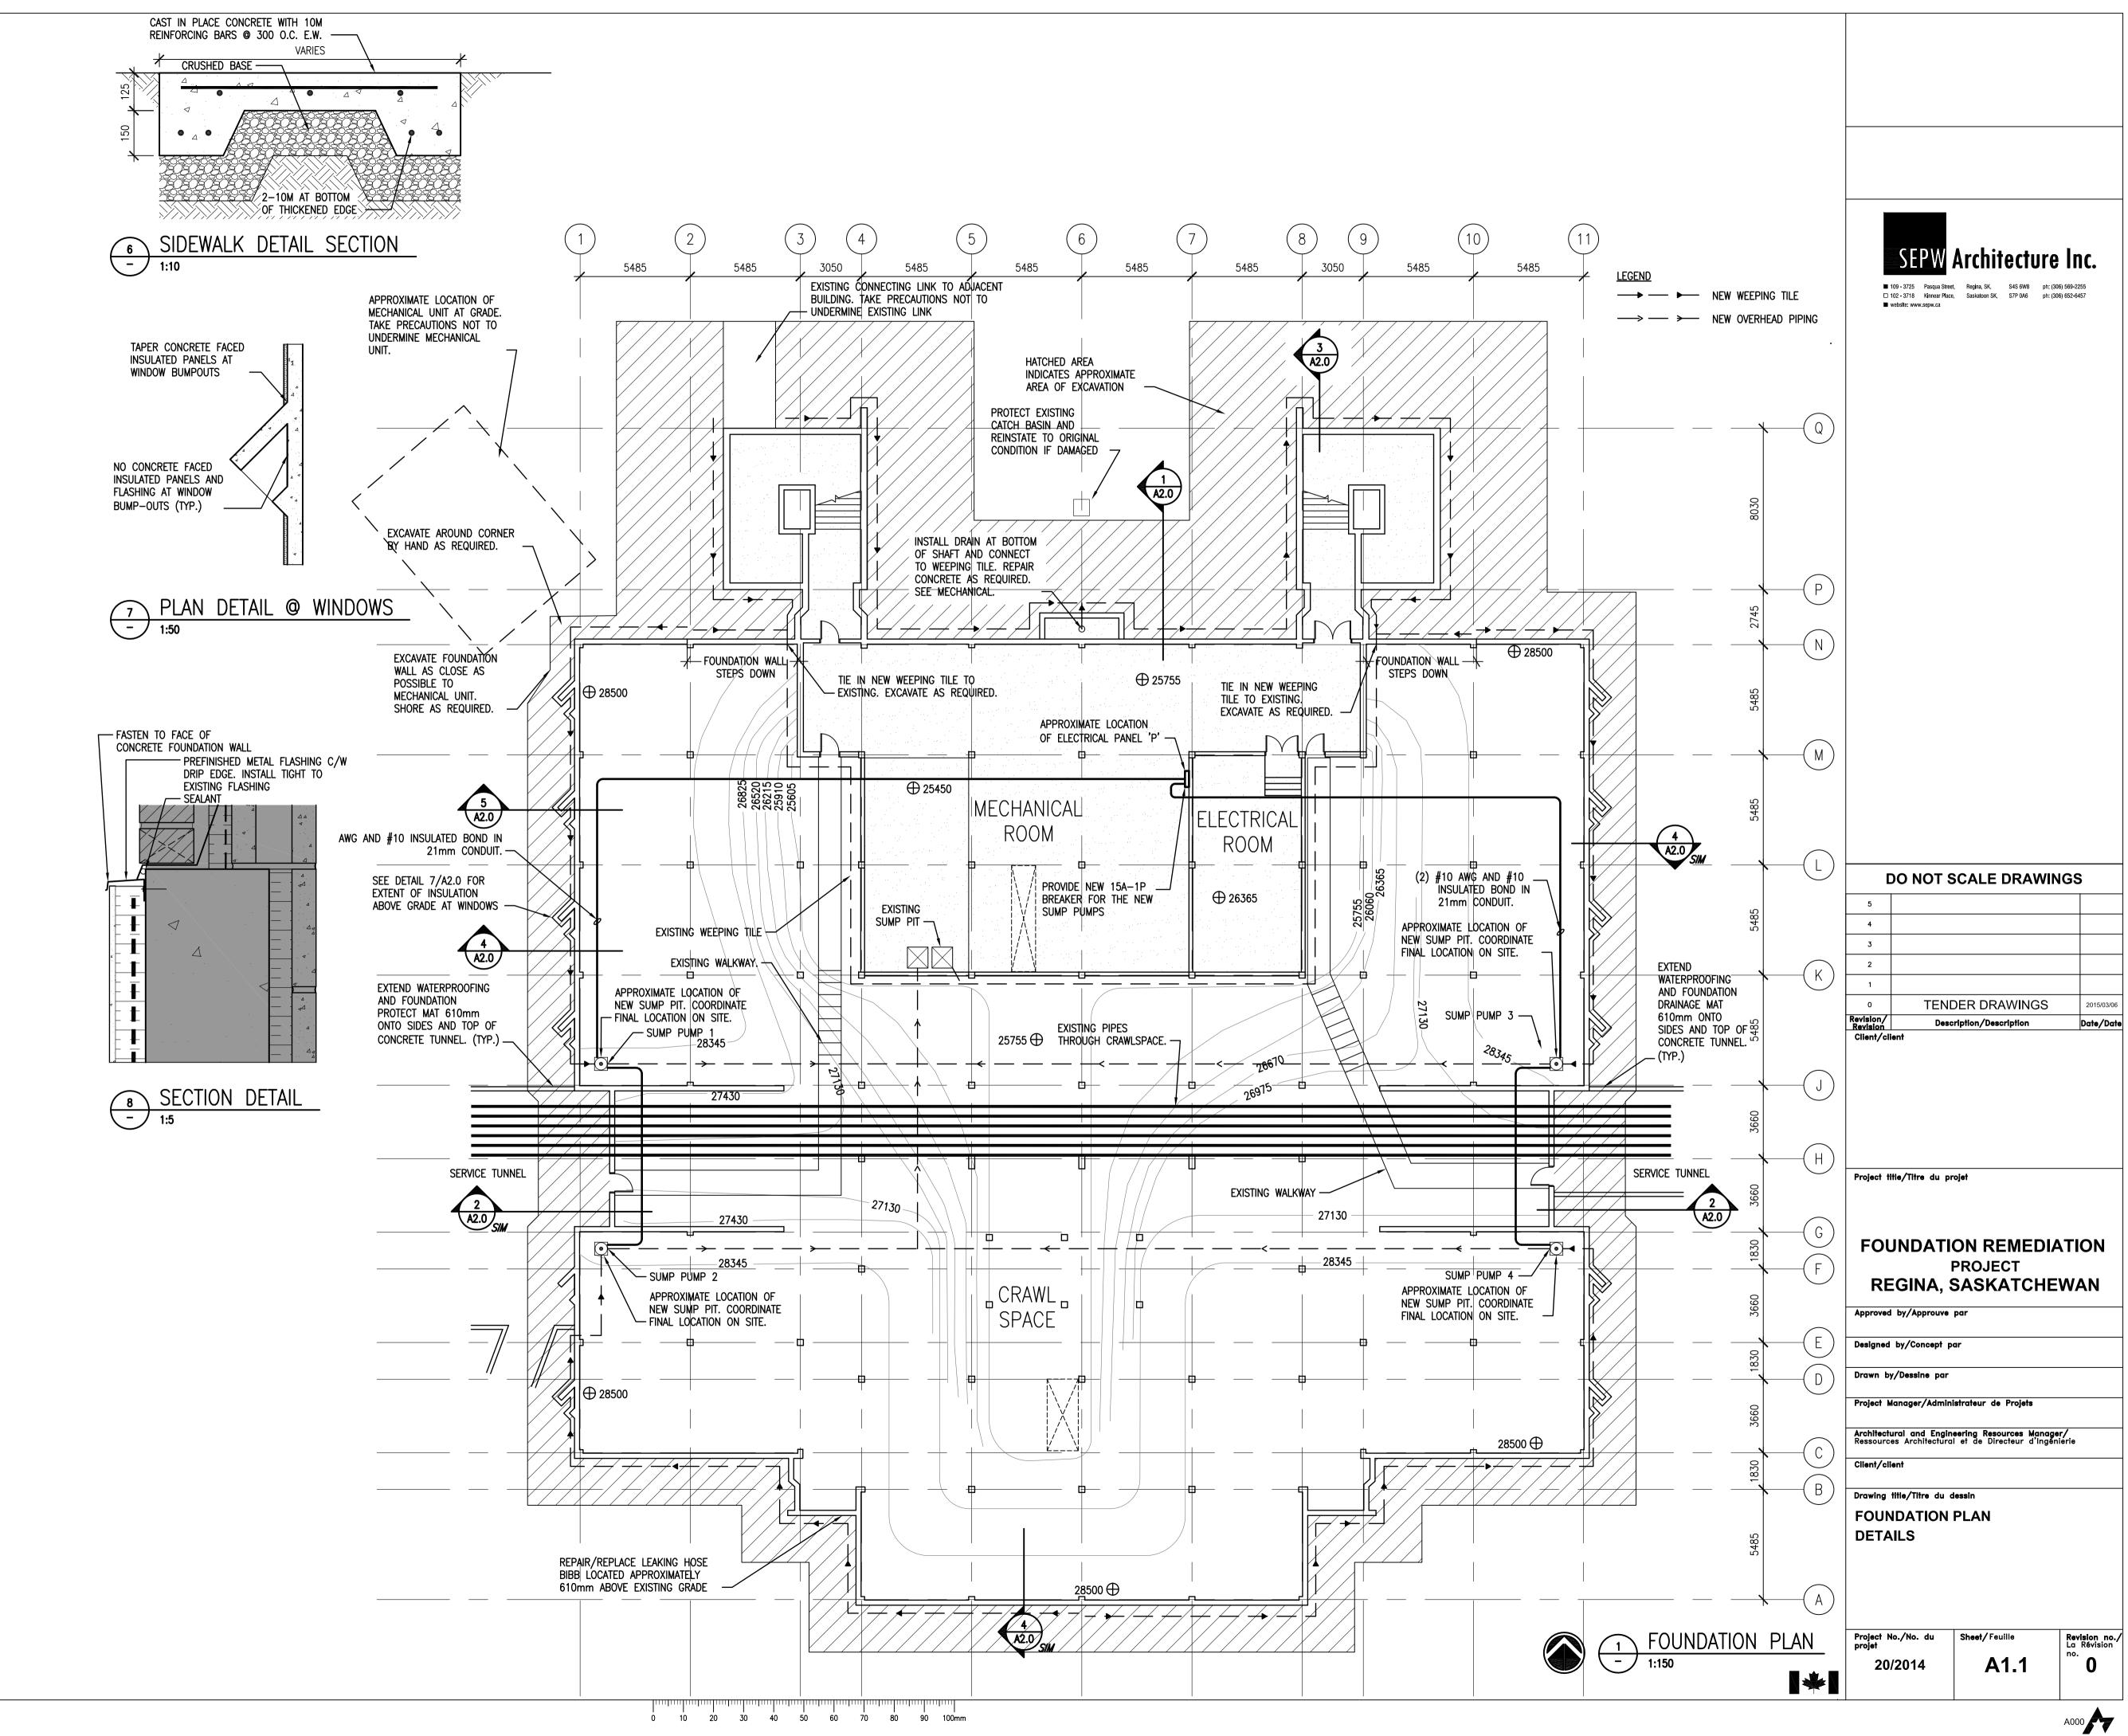

|                    |                                        |                         |
|                         |                              |                                  |                              |                    |                                        |                         |
| roiect                  | title /Titr                  | e du pro                         | iet                          |                    |                                        |                         |

Project title/Titre du projet

# FOUNDATION REMEDIATION PROJECT **REGINA, SASKATCHEWAN** Approved by/Approuve par

Architectural and Engineering Resources Manager/ Ressources Architectural et de Directeur d'Ingénierie

A1.0

Sheet/Feuille

A000

**Revision no./** La Révision

0











<sup>0 10 20 30 40 50 60 70 80 90 100</sup>mm



PWGSC - A1 - 841X594

## LEGEND — STORM SEWER AN ------ SAN ------- S STORM STORM — STORM WATER — w — w -IRRIGATION FIBRE **SEPW** Architecture Inc. — P — — P — ■ 109 - 3725 Pasqua Street, Regina, SK, S4S 6W8 ph: (306) 569-2255 □ 102 - 3718 Kinnear Place, Saskatoon SK, S7P 0A6 ph: (306) 652-6457 POWER —— HV-25kV—— —— HV-5kV — website: www.sepw.ca CATCH BASIN CROSBY Suite 220 ASSOCIATES 2300 Dewdney Ave. MANHOLE Regina, SK S4R1H5 www.crosbyhanna.ca LANDSCAPE ARCHITECTURE COMMUNITY PLANNING TEL: (306) 790-7635 FAX: (306) 790-7641 坟 LIGHT NOTES: IRRIGATION HEAD 1. EXISTING CONDITIONS TAKEN FROM Geodetic $\triangleleft$ Site Plan Survey.dwg PROVIDED BY SEPW VALVE ARCHITECTURE INC. 2. SITE PLAN TAKEN FROM Current\_RCMP\_site.dwg -PROVID