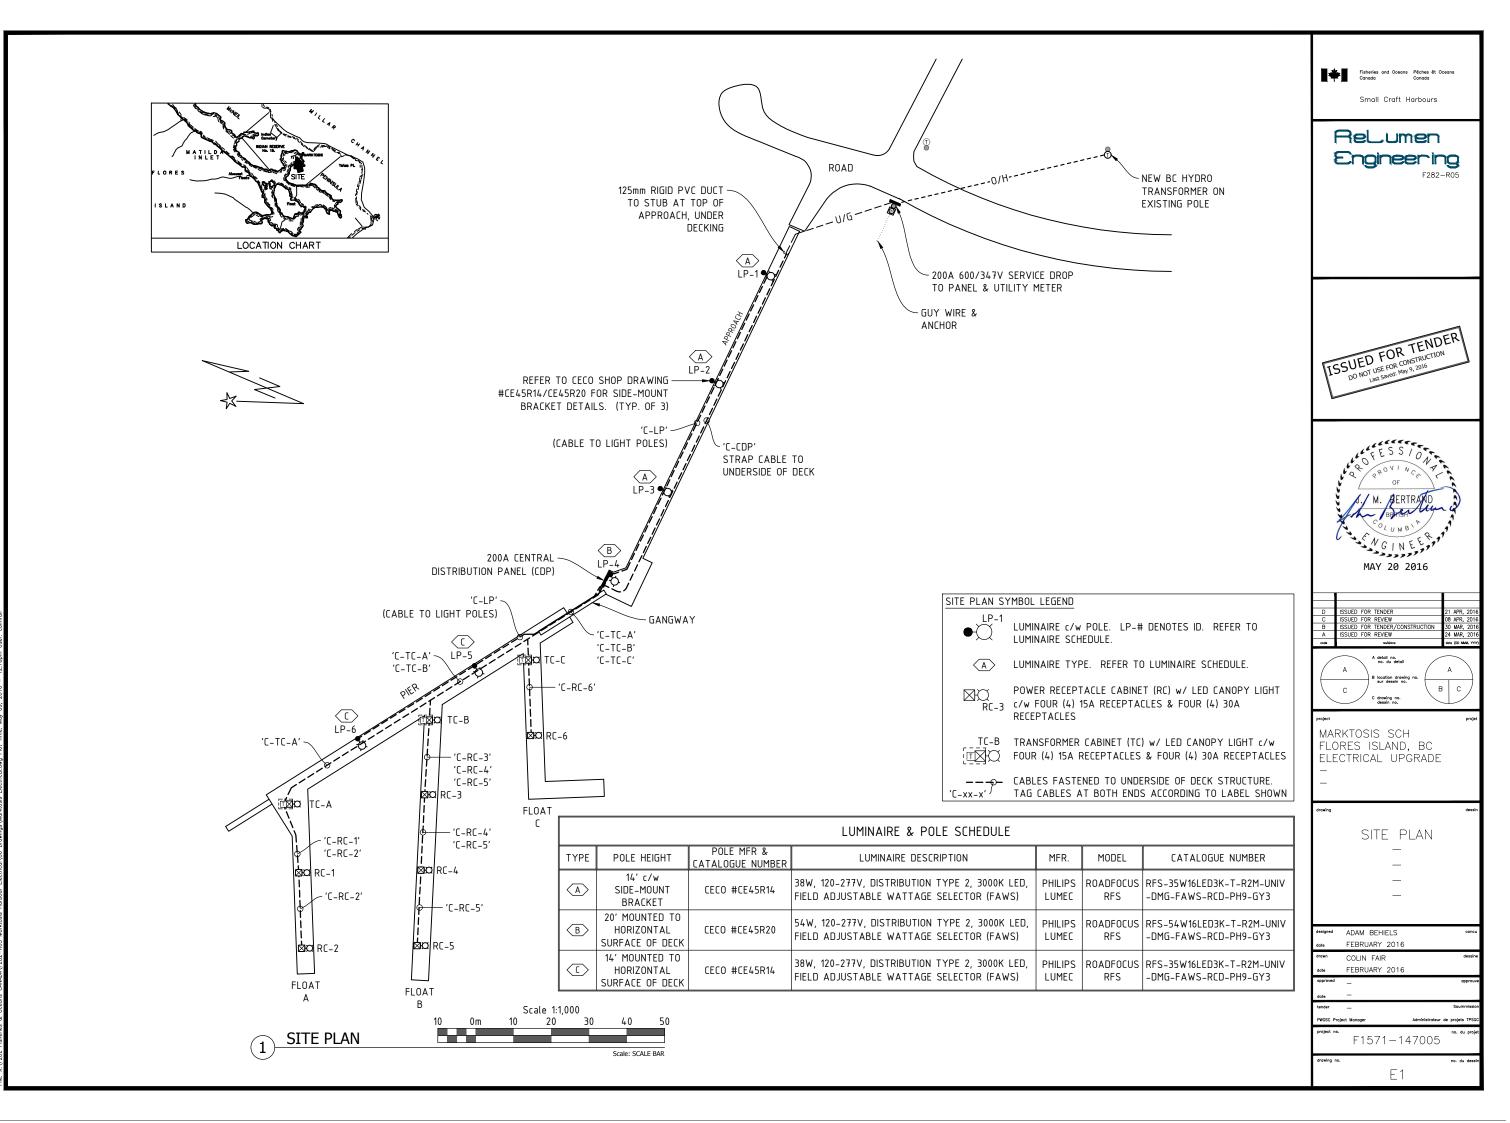

RECEPTACLE CABINET (RC-#) - FRONT VIEW (TYP)

Scale: NTS

## TRANSFORMER/RECEPTACLE CABINET (TC-x) - FRONT VIEW (TYP) Scale: NT.

 PROVIDE MARINE GRADE TYPE 316 STAINLESS STEEL ANCHOR BOLT HARDWARE.

REPLACE ALL DECK PLANKS UNDER CABINETS WITH NEW PRESSURE TREATED (COPPER AZOLE OR ALTERNATIVE AS APPROVED BY HARBOUR MASTER) FULL LENGTH PLANKS MATCHING THICKNESS AND LENGTH OF EXISTING. REDUCE WIDTH OF PLANKS TO ALLOW THREE 7/8" WIDE PORTABLE CORD SLOTS LOCATED IN FRONT OF EACH RECEPTACLE PEDESTAL.

PROVIDE 150mm x 150mm x 200mm BLOCK TO REINFORCE EXISTING DECKING FOR PEDESTAL ANCHOR BOLTS. LUMBER SHALL BE PRESSURE TREATED WITH COPPER AZOLE PRESERVATIVE.

ANCHOR BOLT DETAIL (TYP)

Scale: NTS

## GENERAL NOTES:

- 1. PROVIDE PANEL SCHEDULE IN EACH PEDESTAL. PROVIDE NEW LABELLING AT MAIN PANEL.
- 2. CONTRACTOR TO DETERMINE WHERE EXTRA FLOATATION WILL BE REQUIRED TO BALANCE THE FLOAT FREE BOARD AND REPORT TO CONSULTANT. FLOTATION UNIT WILL BE SUPPLIED BY OWNER.
- 3. ALL LABELS TO BE 1/8" THICK PHENOLIC LAMINATE SHEET (LAMICOID) OR LASER ENGRAVED METAL, MECHANICALLY FASTENED TO ENCLOSURE AS SHOWN.
- 4. ALL ENCLOSURES TO INCLUDE MINIMUM ONE DRAINHOLE LARGE ENOUGH TO ALLOW CONDENSATION OR INGRESSED WATER TO DRAIN FASTER THAN IT CAN ACCUMULATE.
- 5. ROOF SECTION TO BE WELDED TO ENCLOSURE. MANUFACTURER TO INSTALL LUMINAIRE CONDUCTORS INTERNALLY THROUGH ROOF SUPPORTS.
- 6. ALL CABINET LOCKS TO BE KEYED THE SAME.
- 7. SECONDARY CABLE CONNECTION FROM TRANSFORMER TO PANEL COMPARTMENT TO BE PROVIDED THROUGH FLEXIBLE CONDUIT OR ARMOURED CARLE
- 8. PROVIDE STRAIN RELIEF CONNECTORS TO SUPPORT ALL INTERIOR WIRING.

**|+**|

Canada Canada Canada

Small Craft Harbours

Relumen Engineering

| С                             | ISSUED FOR TENDER | 21 APR, 20      |
|-------------------------------|-------------------|-----------------|
| В                             | ISSUED FOR REVIEW | 08 APR, 20      |
| Α                             | ISSUED FOR REVIEW | 24 MAR, 20      |
| code                          | revisions         | date (DD MMW, Y |
| A detail no.<br>no. du detail |                   |                 |

A detail no, no, du detail A B location drawing no, sur desain no.

MARKTOSIS SCH FLORES ISLAND, BC ELECTRICAL UPGRADE -

TRANSFORMER & RECEPTACLE CABINET DETAILS

F1571-147005

E6