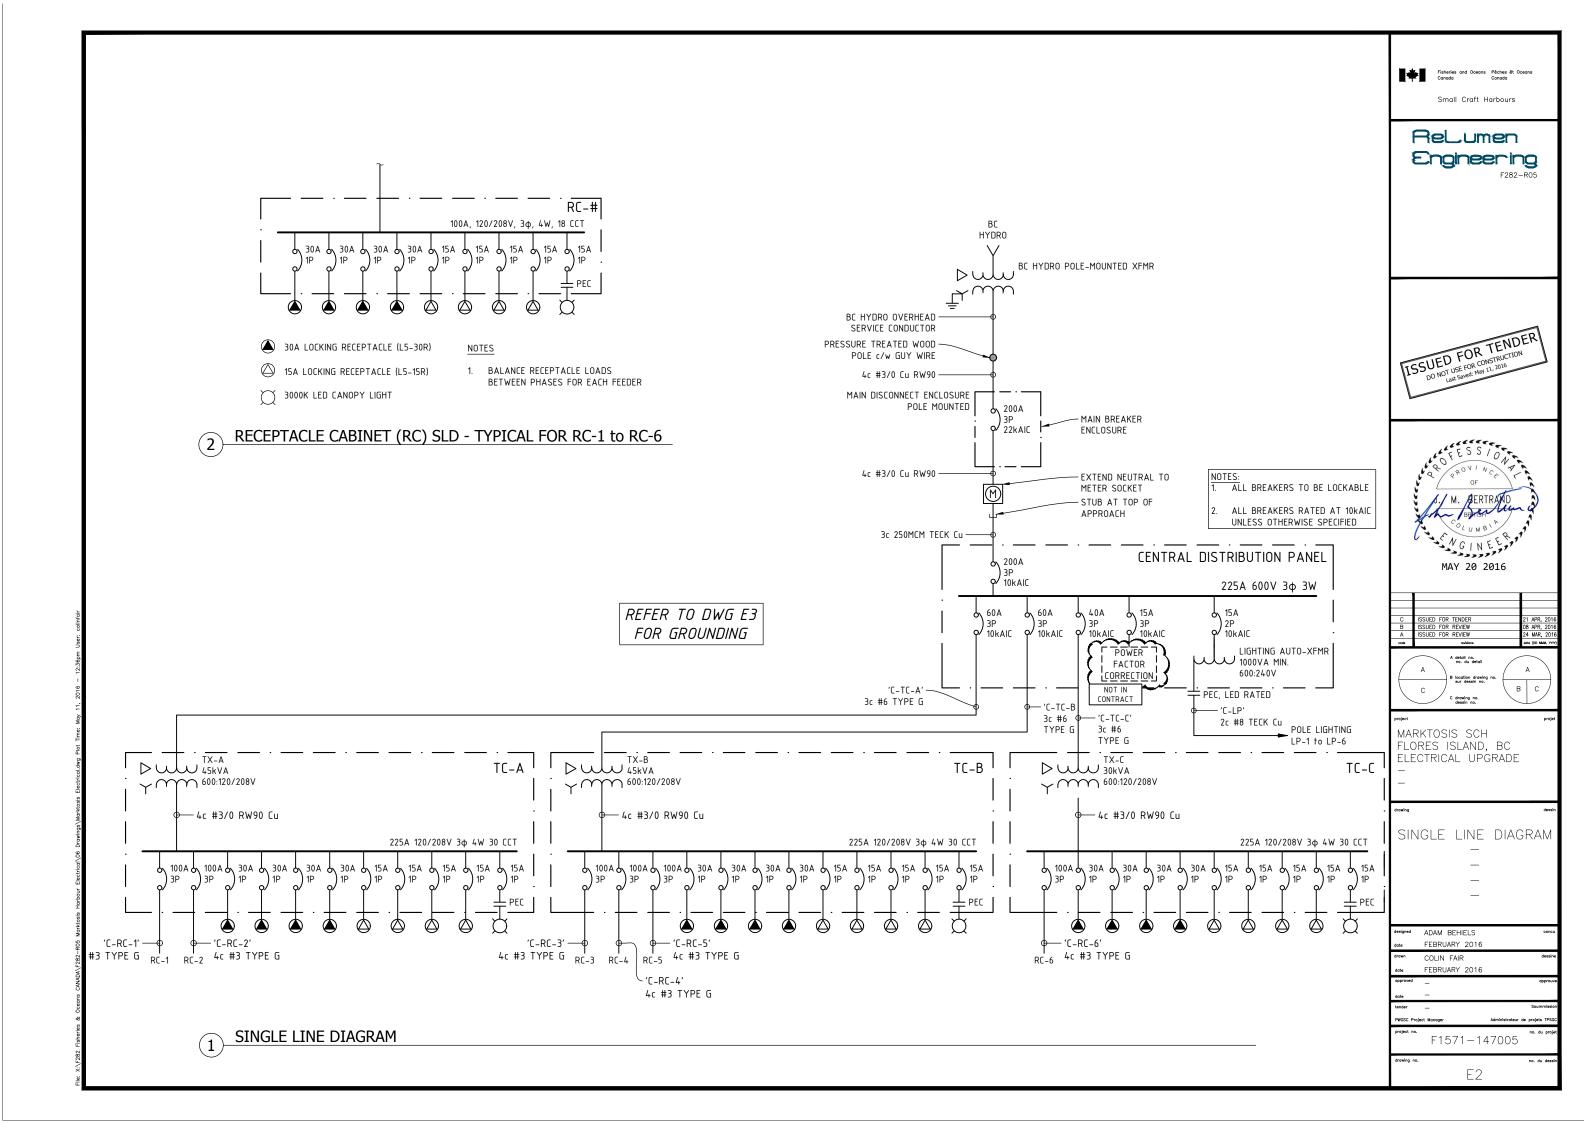

RECEPTACLE CABINET (RC-#) - FRONT VIEW (TYP)

Scale: NTS

## TRANSFORMER/RECEPTACLE CABINET (TC-x) - FRONT VIEW (TYP) Scale: NT.

 PROVIDE MARINE GRADE TYPE 316 STAINLESS STEEL ANCHOR BOLT HARDWARE.

REPLACE ALL DECK PLANKS UNDER CABINETS WITH NEW PRESSURE TREATED (COPPER AZOLE OR ALTERNATIVE AS APPROVED BY HARBOUR MASTER) FULL LENGTH PLANKS MATCHING THICKNESS AND LENGTH OF EXISTING. REDUCE WIDTH OF PLANKS TO ALLOW THREE 7/8" WIDE PORTABLE CORD SLOTS LOCATED IN FRONT OF EACH RECEPTACLE PEDESTAL.

PROVIDE 150mm x 150mm x 200mm BLOCK TO REINFORCE EXISTING DECKING FOR PEDESTAL ANCHOR BOLTS. LUMBER SHALL BE PRESSURE TREATED WITH COPPER AZOLE PRESERVATIVE.

ANCHOR BOLT DETAIL (TYP)

Scale: NTS

## GENERAL NOTES:

- 1. PROVIDE PANEL SCHEDULE IN EACH PEDESTAL. PROVIDE NEW LABELLING AT MAIN PANEL.
- 2. CONTRACTOR TO DETERMINE WHERE EXTRA FLOATATION WILL BE REQUIRED TO BALANCE THE FLOAT FREE BOARD AND REPORT TO CONSULTANT. FLOTATION UNIT WILL BE SUPPLIED BY OWNER.
- 3. ALL LABELS TO BE 1/8" THICK PHENOLIC LAMINATE SHEET (LAMICOID) OR LASER ENGRAVED METAL, MECHANICALLY FASTENED TO ENCLOSURE AS SHOWN.
- 4. ALL ENCLOSURES TO INCLUDE MINIMUM ONE DRAINHOLE LARGE ENOUGH TO ALLOW CONDENSATION OR INGRESSED WATER TO DRAIN FASTER THAN IT CAN ACCUMULATE.
- 5. ROOF SECTION TO BE WELDED TO ENCLOSURE. MANUFACTURER TO INSTALL LUMINAIRE CONDUCTORS INTERNALLY THROUGH ROOF SUPPORTS.
- 6. ALL CABINET LOCKS TO BE KEYED THE SAME.
- 7. SECONDARY CABLE CONNECTION FROM TRANSFORMER TO PANEL COMPARTMENT TO BE PROVIDED THROUGH FLEXIBLE CONDUIT OR ARMOURED CARLE
- 8. PROVIDE STRAIN RELIEF CONNECTORS TO SUPPORT ALL INTERIOR WIRING.

**|+**|

Canada Canada Canada

Small Craft Harbours

Relumen Engineering

| С                             | ISSUED FOR TENDER | 21 APR, 20      |
|-------------------------------|-------------------|-----------------|
| В                             | ISSUED FOR REVIEW | 08 APR, 20      |
| Α                             | ISSUED FOR REVIEW | 24 MAR, 20      |
| code                          | revisions         | date (DD MMW, Y |
| A detail no.<br>no. du detail |                   |                 |

A detail no, no, du detail A B location drawing no, sur desain no.

MARKTOSIS SCH FLORES ISLAND, BC ELECTRICAL UPGRADE -

TRANSFORMER & RECEPTACLE CABINET DETAILS

F1571-147005

E6