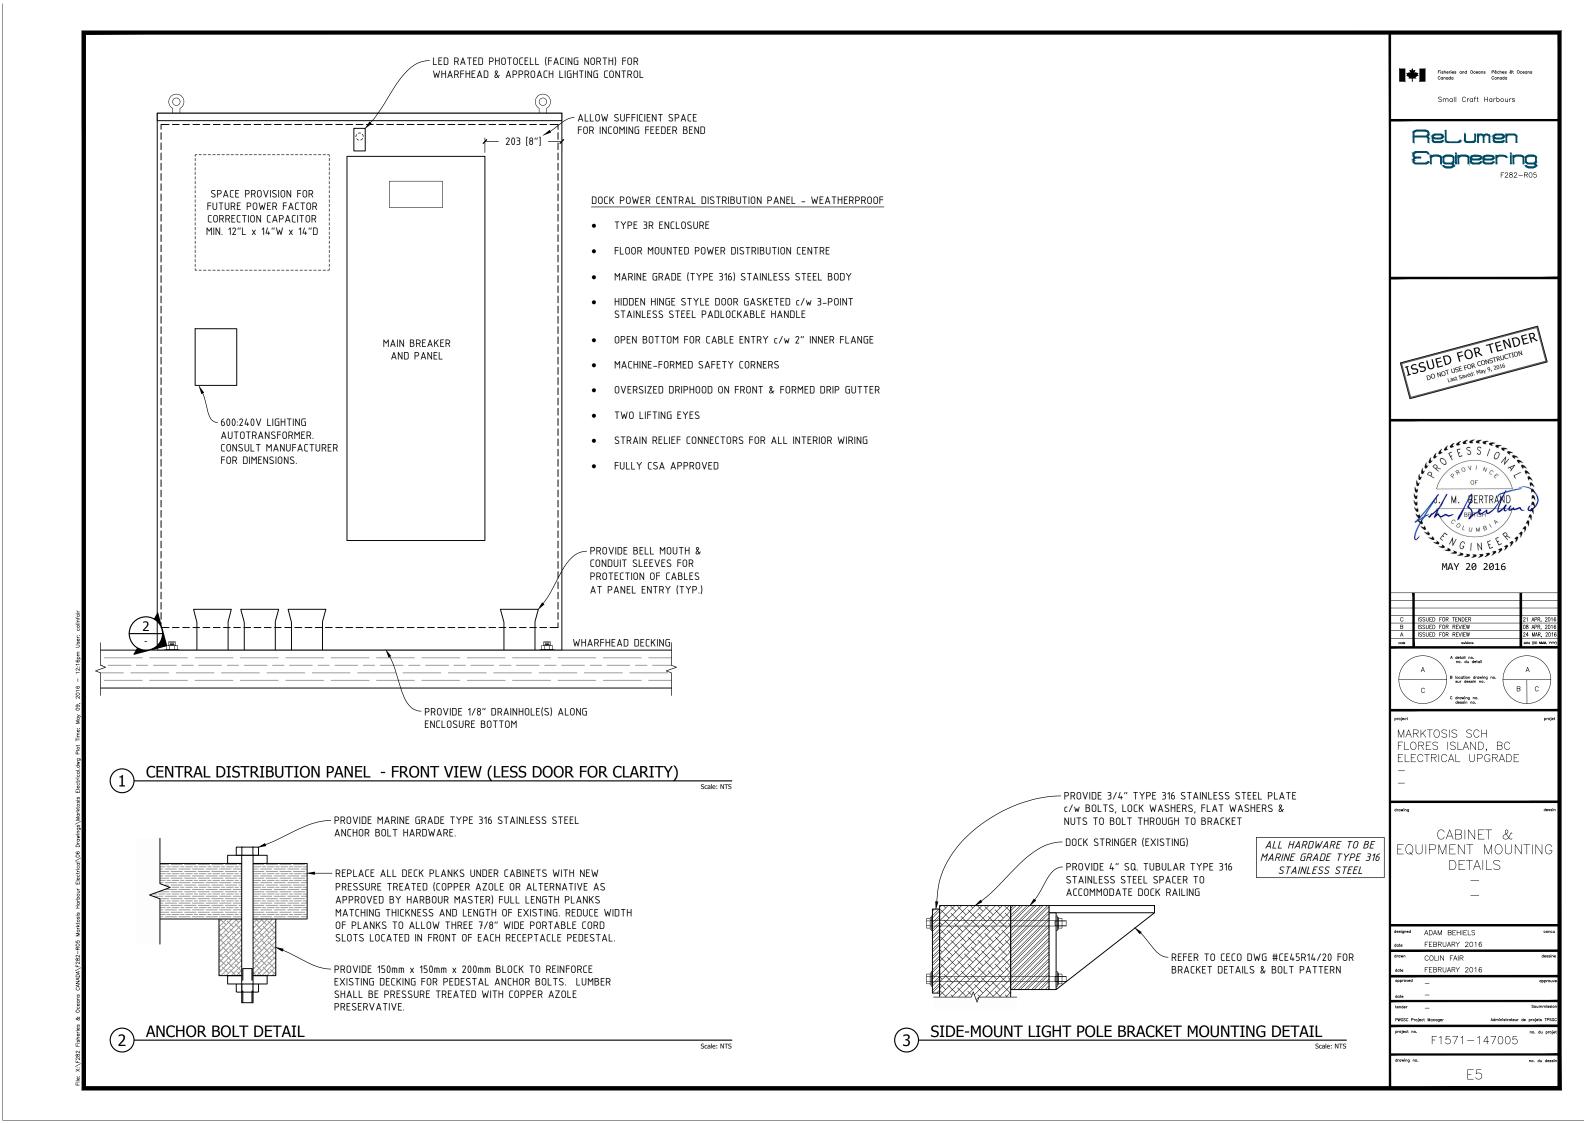

## TRANSFORMER/RECEPTACLE CABINET (TC-x) - FRONT VIEW (TYP) Scale: NT.

 PROVIDE MARINE GRADE TYPE 316 STAINLESS STEEL ANCHOR BOLT HARDWARE.

REPLACE ALL DECK PLANKS UNDER CABINETS WITH NEW PRESSURE TREATED (COPPER AZOLE OR ALTERNATIVE AS APPROVED BY HARBOUR MASTER) FULL LENGTH PLANKS MATCHING THICKNESS AND LENGTH OF EXISTING. REDUCE WIDTH OF PLANKS TO ALLOW THREE 7/8" WIDE PORTABLE CORD SLOTS LOCATED IN FRONT OF EACH RECEPTACLE PEDESTAL.

PROVIDE 150mm x 150mm x 200mm BLOCK TO REINFORCE EXISTING DECKING FOR PEDESTAL ANCHOR BOLTS. LUMBER SHALL BE PRESSURE TREATED WITH COPPER AZOLE PRESERVATIVE.

ANCHOR BOLT DETAIL (TYP)

Scale: NTS