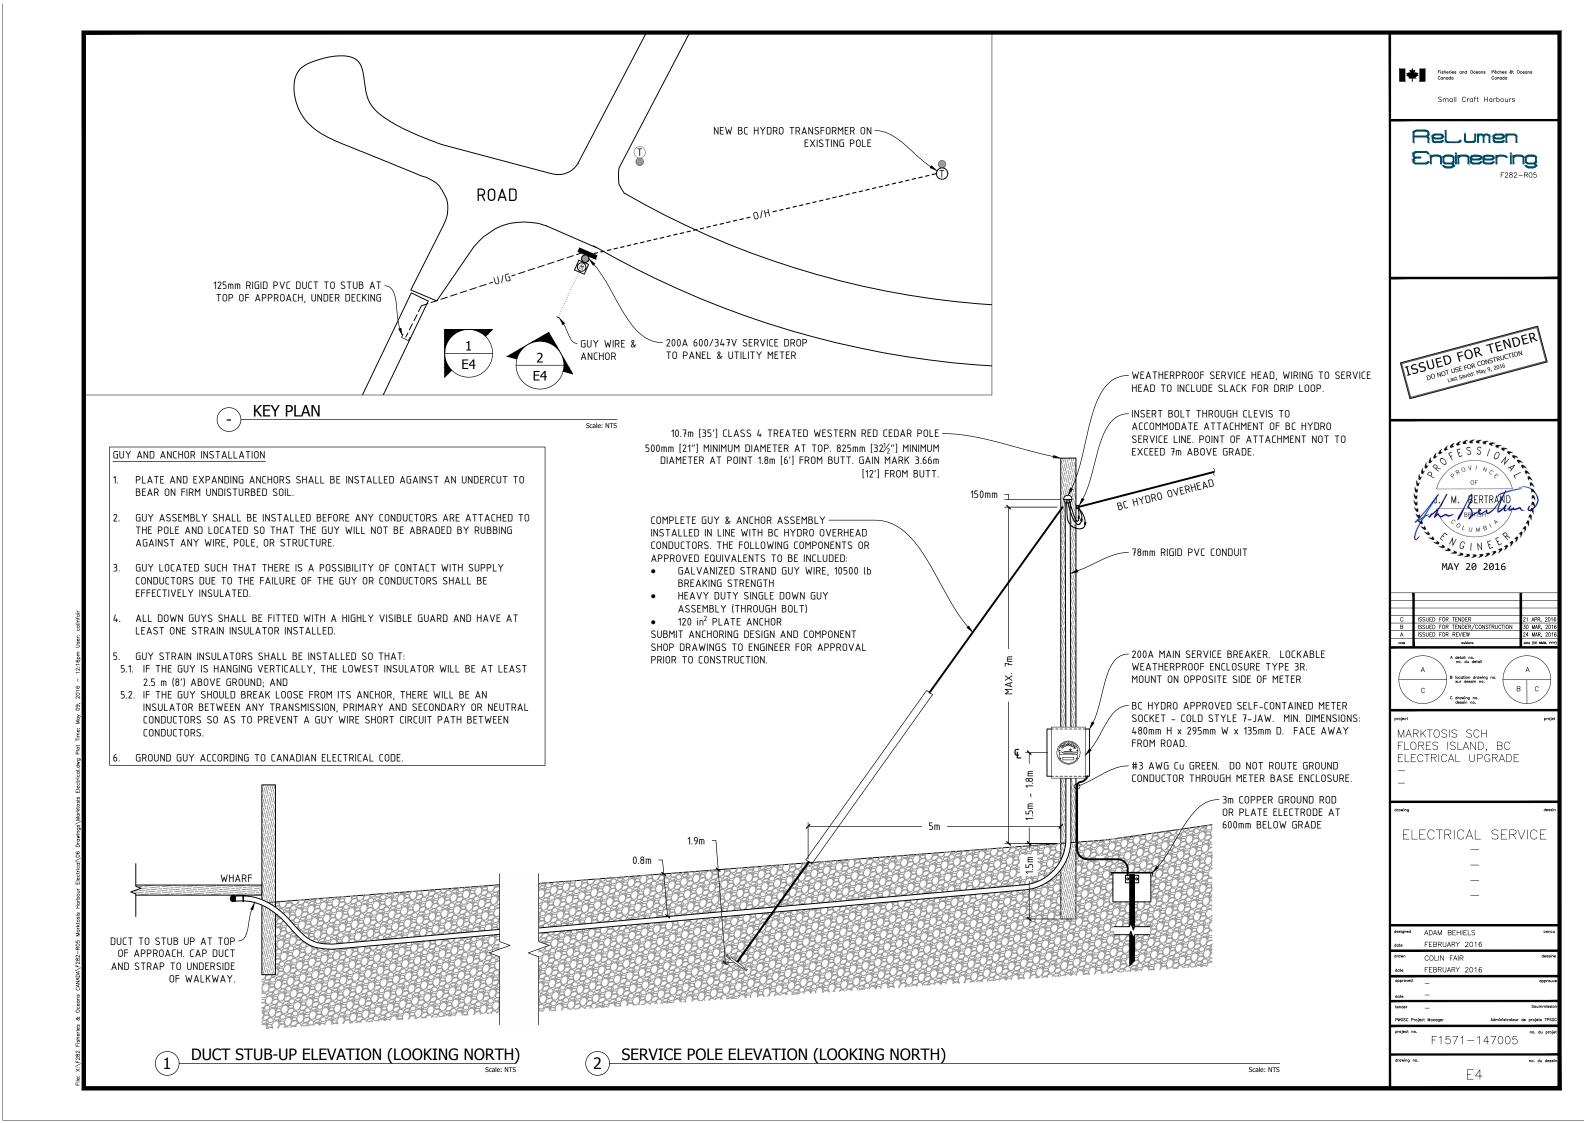

RECEPTACLE CABINET (RC-#) - FRONT VIEW (TYP)

Scale: NTS

## TRANSFORMER/RECEPTACLE CABINET (TC-x) - FRONT VIEW (TYP) Scale: NT.

 PROVIDE MARINE GRADE TYPE 316 STAINLESS STEEL ANCHOR BOLT HARDWARE.

REPLACE ALL DECK PLANKS UNDER CABINETS WITH NEW PRESSURE TREATED (COPPER AZOLE OR ALTERNATIVE AS APPROVED BY HARBOUR MASTER) FULL LENGTH PLANKS MATCHING THICKNESS AND LENGTH OF EXISTING. REDUCE WIDTH OF PLANKS TO ALLOW THREE 7/8" WIDE PORTABLE CORD SLOTS LOCATED IN FRONT OF EACH RECEPTACLE PEDESTAL.

PROVIDE 150mm x 150mm x 200mm BLOCK TO REINFORCE EXISTING DECKING FOR PEDESTAL ANCHOR BOLTS. LUMBER SHALL BE PRESSURE TREATED WITH COPPER AZOLE PRESERVATIVE.

ANCHOR BOLT DETAIL (TYP)

Scale: NTS

## GENERAL NOTES:

- 1. PROVIDE PANEL SCHEDULE IN EACH PEDESTAL. PROVIDE NEW LABELLING AT MAIN PANEL.
- 2. CONTRACTOR TO DETERMINE WHERE EXTRA FLOATATION WILL BE REQUIRED TO BALANCE THE FLOAT FREE BOARD AND REPORT TO CONSULTANT. FLOTATION UNIT WILL BE SUPPLIED BY OWNER.
- 3. ALL LABELS TO BE 1/8" THICK PHENOLIC LAMINATE SHEET (LAMICOID) OR LASER ENGRAVED METAL, MECHANICALLY FASTENED TO ENCLOSURE AS SHOWN.
- 4. ALL ENCLOSURES TO INCLUDE MINIMUM ONE DRAINHOLE LARGE ENOUGH TO ALLOW CONDENSATION OR INGRESSED WATER TO DRAIN FASTER THAN IT CAN ACCUMULATE.
- 5. ROOF SECTION TO BE WELDED TO ENCLOSURE. MANUFACTURER TO INSTALL LUMINAIRE CONDUCTORS INTERNALLY THROUGH ROOF SUPPORTS.
- 6. ALL CABINET LOCKS TO BE KEYED THE SAME.
- 7. SECONDARY CABLE CONNECTION FROM TRANSFORMER TO PANEL COMPARTMENT TO BE PROVIDED THROUGH FLEXIBLE CONDUIT OR ARMOURED CARLE
- 8. PROVIDE STRAIN RELIEF CONNECTORS TO SUPPORT ALL INTERIOR WIRING.

**|+**|

Canada Canada Canada

Small Craft Harbours

Relumen Engineering

| С                             | ISSUED FOR TENDER | 21 APR, 20      |
|-------------------------------|-------------------|-----------------|
| В                             | ISSUED FOR REVIEW | 08 APR, 20      |
| Α                             | ISSUED FOR REVIEW | 24 MAR, 20      |
| code                          | revisions         | date (DD MMW, Y |
| A detail no.<br>no. du detail |                   |                 |

A detail no, no, du detail A B location drawing no, sur desain no.

MARKTOSIS SCH FLORES ISLAND, BC ELECTRICAL UPGRADE -

TRANSFORMER & RECEPTACLE CABINET DETAILS

F1571-147005

E6