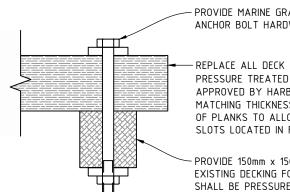

## TRANSFORMER/RECEPTACLE CABINET (TC-x) - FRONT VIEW (TYP) Scale: NT.

 PROVIDE MARINE GRADE TYPE 316 STAINLESS STEEL ANCHOR BOLT HARDWARE.

REPLACE ALL DECK PLANKS UNDER CABINETS WITH NEW PRESSURE TREATED (COPPER AZOLE OR ALTERNATIVE AS APPROVED BY HARBOUR MASTER) FULL LENGTH PLANKS MATCHING THICKNESS AND LENGTH OF EXISTING. REDUCE WIDTH OF PLANKS TO ALLOW THREE 7/8" WIDE PORTABLE CORD SLOTS LOCATED IN FRONT OF EACH RECEPTACLE PEDESTAL.

PROVIDE 150mm x 150mm x 200mm BLOCK TO REINFORCE EXISTING DECKING FOR PEDESTAL ANCHOR BOLTS. LUMBER SHALL BE PRESSURE TREATED WITH COPPER AZOLE PRESERVATIVE.

ANCHOR BOLT DETAIL (TYP)

Scale: NTS