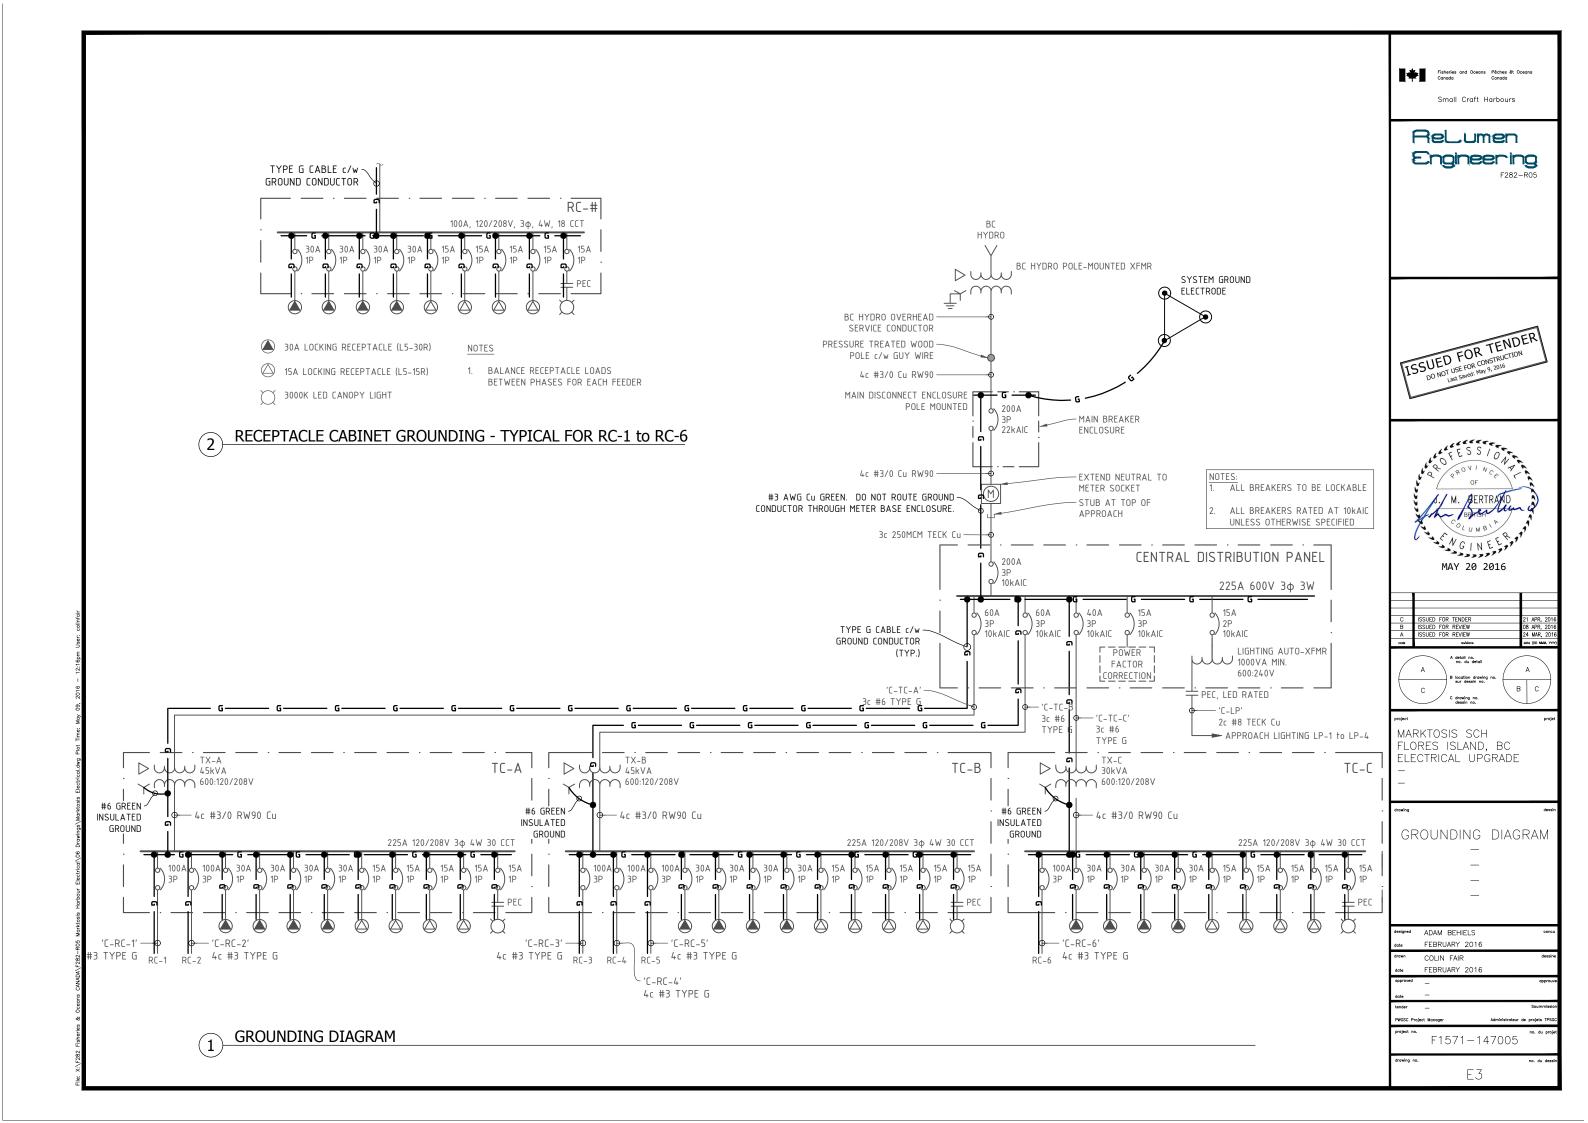

RECEPTACLE CABINET (RC-#) - FRONT VIEW (TYP)

Scale: NTS

## TRANSFORMER/RECEPTACLE CABINET (TC-x) - FRONT VIEW (TYP) Scale: NT.

 PROVIDE MARINE GRADE TYPE 316 STAINLESS STEEL ANCHOR BOLT HARDWARE.

REPLACE ALL DECK PLANKS UNDER CABINETS WITH NEW PRESSURE TREATED (COPPER AZOLE OR ALTERNATIVE AS APPROVED BY HARBOUR MASTER) FULL LENGTH PLANKS MATCHING THICKNESS AND LENGTH OF EXISTING. REDUCE WIDTH OF PLANKS TO ALLOW THREE 7/8" WIDE PORTABLE CORD SLOTS LOCATED IN FRONT OF EACH RECEPTACLE PEDESTAL.

PROVIDE 150mm x 150mm x 200mm BLOCK TO REINFORCE EXISTING DECKING FOR PEDESTAL ANCHOR BOLTS. LUMBER SHALL BE PRESSURE TREATED WITH COPPER AZOLE PRESERVATIVE.

ANCHOR BOLT DETAIL (TYP)

Scale: NTS

## GENERAL NOTES:

- 1. PROVIDE PANEL SCHEDULE IN EACH PEDESTAL. PROVIDE NEW LABELLING AT MAIN PANEL.
- 2. CONTRACTOR TO DETERMINE WHERE EXTRA FLOATATION WILL BE REQUIRED TO BALANCE THE FLOAT FREE BOARD AND REPORT TO CONSULTANT. FLOTATION UNIT WILL BE SUPPLIED BY OWNER.
- 3. ALL LABELS TO BE 1/8" THICK PHENOLIC LAMINATE SHEET (LAMICOID) OR LASER ENGRAVED METAL, MECHANICALLY FASTENED TO ENCLOSURE AS SHOWN.
- 4. ALL ENCLOSURES TO INCLUDE MINIMUM ONE DRAINHOLE LARGE ENOUGH TO ALLOW CONDENSATION OR INGRESSED WATER TO DRAIN FASTER THAN IT CAN ACCUMULATE.
- 5. ROOF SECTION TO BE WELDED TO ENCLOSURE. MANUFACTURER TO INSTALL LUMINAIRE CONDUCTORS INTERNALLY THROUGH ROOF SUPPORTS.
- 6. ALL CABINET LOCKS TO BE KEYED THE SAME.
- 7. SECONDARY CABLE CONNECTION FROM TRANSFORMER TO PANEL COMPARTMENT TO BE PROVIDED THROUGH FLEXIBLE CONDUIT OR ARMOURED CARLE
- 8. PROVIDE STRAIN RELIEF CONNECTORS TO SUPPORT ALL INTERIOR WIRING.

**|+**|

Canada Canada Canada

Small Craft Harbours

Relumen Engineering

| С                             | ISSUED FOR TENDER | 21 APR, 20      |
|-------------------------------|-------------------|-----------------|
| В                             | ISSUED FOR REVIEW | 08 APR, 20      |
| Α                             | ISSUED FOR REVIEW | 24 MAR, 20      |
| code                          | revisions         | date (DD MMW, Y |
| A detail no.<br>no. du detail |                   |                 |

A detail no, no, du detail A B location drawing no, sur desain no.

MARKTOSIS SCH FLORES ISLAND, BC ELECTRICAL UPGRADE -

TRANSFORMER & RECEPTACLE CABINET DETAILS

F1571-147005

E6