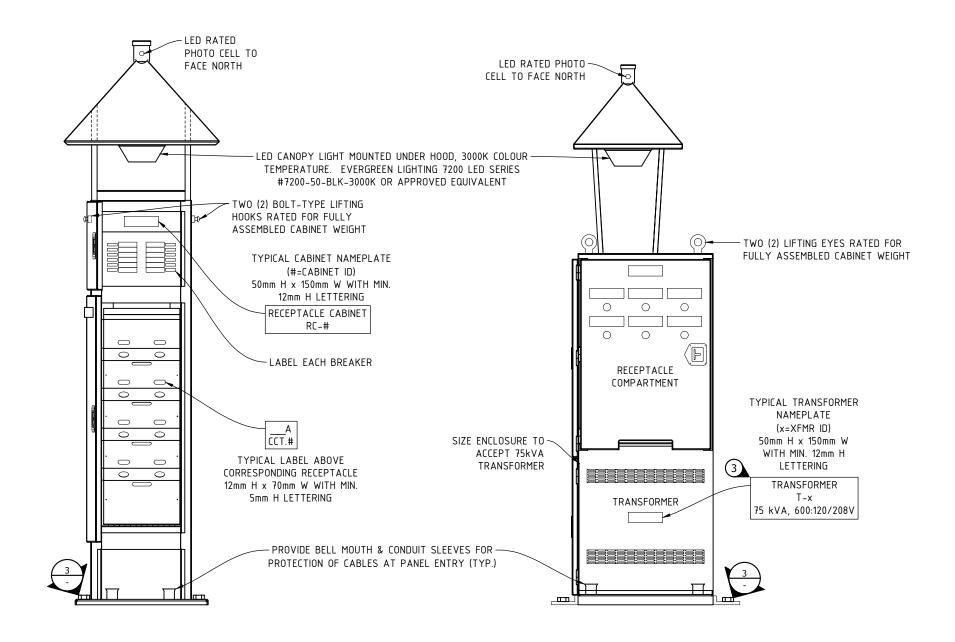

RECEPTACLE CABINET (RC-#) - FRONT VIEW (TYP)

Scale: NTS

## TRANSFORMER/RECEPTACLE CABINET (TC-x) - FRONT VIEW (TYP) Scale: NT.

 PROVIDE MARINE GRADE TYPE 316 STAINLESS STEEL ANCHOR BOLT HARDWARE.

REPLACE ALL DECK PLANKS UNDER CABINETS WITH NEW PRESSURE TREATED (COPPER AZOLE OR ALTERNATIVE AS APPROVED BY HARBOUR MASTER) FULL LENGTH PLANKS MATCHING THICKNESS AND LENGTH OF EXISTING. REDUCE WIDTH OF PLANKS TO ALLOW THREE 7/8" WIDE PORTABLE CORD SLOTS LOCATED IN FRONT OF EACH RECEPTACLE PEDESTAL.

## GENERAL NOTES:

- 1. PROVIDE PANEL SCHEDULE IN EACH PEDESTAL. PROVIDE NEW LABELLING AT MAIN PANEL.
- 2. CONTRACTOR TO DETERMINE WHERE EXTRA FLOATATION WILL BE REQUIRED TO BALANCE THE FLOAT FREE BOARD AND REPORT TO CONSULTANT. FLOTATION UNIT WILL BE SUPPLIED BY OWNER.
- 3. ALL LABELS TO BE 1/8" THICK PHENOLIC LAMINATE SHEET (LAMICOID) OR LASER ENGRAVED METAL, MECHANICALLY FASTENED TO ENCLOSURE AS SHOWN.
- 4. ALL ENCLOSURES TO INCLUDE MINIMUM ONE DRAINHOLE LARGE ENOUGH TO ALLOW CONDENSATION OR INGRESSED WATER TO DRAIN FASTER THAN IT CAN ACCUMULATE.
- 5. ROOF SECTION TO BE WELDED TO ENCLOSURE. MANUFACTURER TO INSTALL LUMINAIRE CONDUCTORS INTERNALLY THROUGH ROOF SUPPORTS.
- 6. ALL CABINET LOCKS TO BE KEYED THE SAME.
- 7. SECONDARY CABLE CONNECTION FROM TRANSFORMER TO PANEL COMPARTMENT TO BE PROVIDED THROUGH FLEXIBLE CONDUIT OR ARMOURED CARLE
- 8. PROVIDE STRAIN RELIEF CONNECTORS TO SUPPORT ALL INTERIOR WIRING.