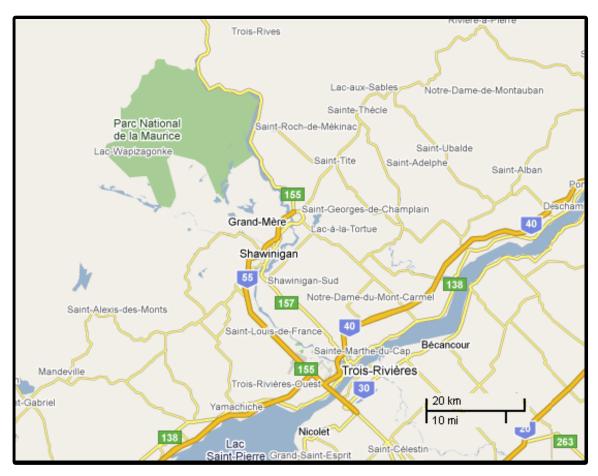

## APPENDIX B LA MAURICIE NATIONAL PARK LOCATION MAP

These are the three (3) main entrances to access Mauricie National Park:

## The Saint-Jean-des-Piles entrance:

Highway 55, exit 226 "Saint-Jean-des-Piles", go through the village and stay on the main road, you will arrive at the park entrance.

## The Saint-Mathieu entrance:

Highway 55, exit 217 "Saint-Gérard-des Laurentides" or Highway 351, stay on 351 then turn right onto St-François road (Toit Rouge restaurant at the corner), follow signs to La Mauricie National Park.

## The Saint-Gérard-des-Laurentides entrance:

Highway 55, exit 217 "Saint-Gérard-des Laurentides" or Highway 351, stay on 351 then turn right onto the main road through the village (Caisse Populaire on the corner, at the traffic lights), follow signs to La Mauricie National Park.