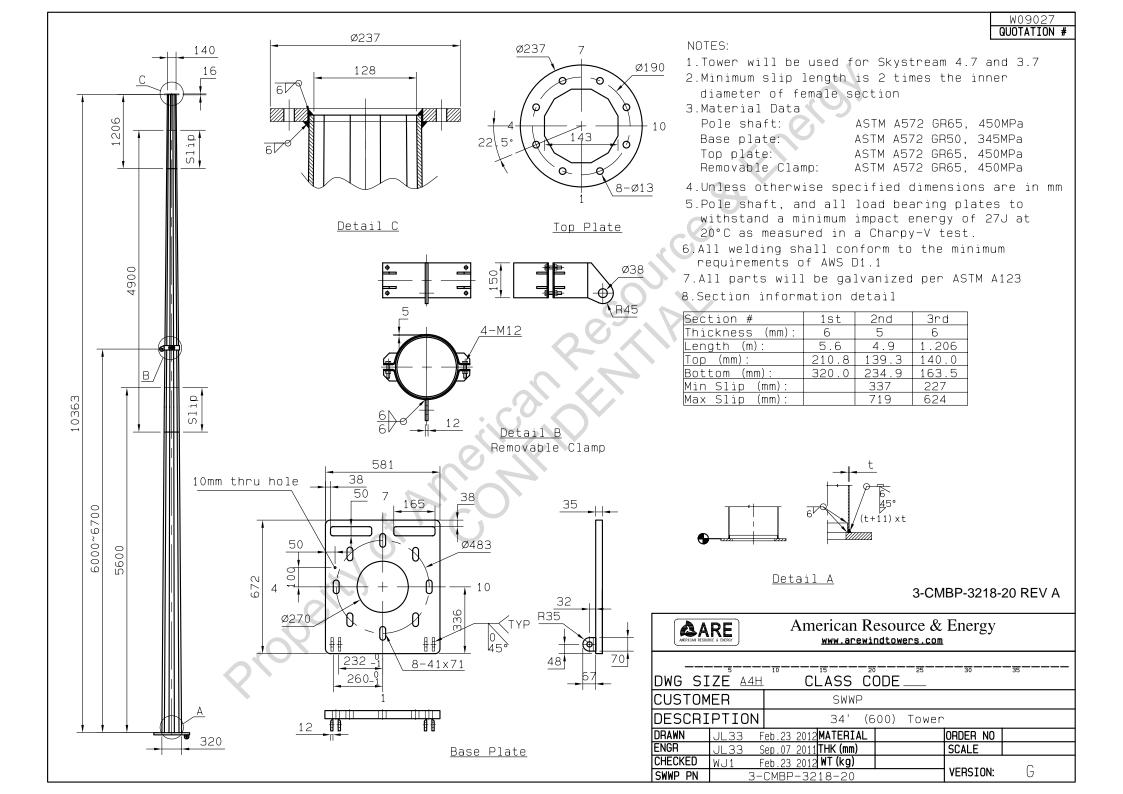

## NOTES: UNLESS OTHERWISE STATED.

8

Е

D

С

1. ONLY THE ITEM DESCRIBED ON THIS DRAWING WHEN PROCURED FROM THE VENDOR(S) LISTED HEREON IS APPROVED. A SUBSTITUTE ITEM SHALL NOT BE USED WITHOUT PRIOR APPROVAL BY SOUTHWEST WINDPOWER, FLAGSTAFF, ARIZONA.

7

6

- 2. ALL MATERIAL SHALL BE RoHS 2002/95/EC COMPLIANT.
- PACKAGE TO ENSURE PROTECTION FROM CONTAMINATION AND DAMAGE RESULTING FROM HANDLING, STORAGE OR SHIPPING. 3.

## APPROVED SOURCE(S) OF SUPPLY

PART NUMBER

8

MANUFACTURER/VENDOR

7

6

AMERICAN RESOURCE & ENERGY 3-CMBP-3218-20 www.arewindtowers.com

5

4

|                                                                                                                                                                 |             |         |                          | OTHERWISE SPECIFIED:<br>SHARP EDGES: .1 MAX                                                      | _         | NAME        | DATE       | Asi                                     | OUTHW         |              | est Wind    |          |   |
|-----------------------------------------------------------------------------------------------------------------------------------------------------------------|-------------|---------|--------------------------|--------------------------------------------------------------------------------------------------|-----------|-------------|------------|-----------------------------------------|---------------|--------------|-------------|----------|---|
| -                                                                                                                                                               |             |         | ALL INSIDE<br>FINISH: MA | CORNERS: .3 MAX<br>X. (MACH. SURFACES)                                                           | DRAWN     | R. SMITH    | 02/02/2012 | ~~~~~~~~~~~~~~~~~~~~~~~~~~~~~~~~~~~~~~~ | WINDF         |              | ff, Arizono | a U.S.A. |   |
| -                                                                                                                                                               |             |         | TOLERANCI                | DIMENSIONS ARE IN MM<br>TOLERANCES:<br>ANGULAR: MACH $\pm$ 1/2° BEND $\pm$ 1/2°<br>X = $\pm$ N/A |           |             |            | TITLE:                                  |               |              |             |          |   |
|                                                                                                                                                                 |             |         | X                        |                                                                                                  |           | M. SLATTERY | 03/06/2012 | TOWER                                   |               |              |             |          | A |
|                                                                                                                                                                 |             |         | X.X<br>X.XX              | = ± N/A<br>= ± N/A                                                                               | MFG APPR. |             |            |                                         | 34 F          | T MONO       |             | F        |   |
| RY AND CONFIDENTIAL<br>ION CONTAINED IN THIS<br>4E SOLE PROPERTY OF<br>dpower, ANY<br>N IN PART OR AS A WHOLE<br>VRITTEN PERMISSION OF<br>VRITTEN PERMISSION OF |             |         |                          | = ± N/A                                                                                          | Q.A.      |             |            | 3 SECTION - 19 IN BC                    |               |              |             |          |   |
|                                                                                                                                                                 |             |         |                          | INTERPRET GEOMETRIC<br>TOLERANCING PER: ASME Y14.5M-1994                                         |           | COMMENTS:   |            |                                         |               |              |             | -        |   |
|                                                                                                                                                                 |             |         | MATERIAL                 | SEE NOTES                                                                                        |           |             |            |                                         | DWG.          |              |             | REV      |   |
|                                                                                                                                                                 | NEXT ASSY   | USED ON | FINISH                   | SEE NOTES                                                                                        |           |             |            |                                         | C 3-CMBP-3218 |              |             | A        |   |
| dpower IS PROHIBITED.                                                                                                                                           | APPLICATION |         | DO N                     | DO NOT SCALE DRAWING                                                                             |           |             |            | SCALE: 1:1 WEIGHT:                      |               | Sheet 1 of 2 |             | ]        |   |
| ľ                                                                                                                                                               |             | 3       |                          | l                                                                                                | •         | 2           |            |                                         |               | 1            | •           |          | • |