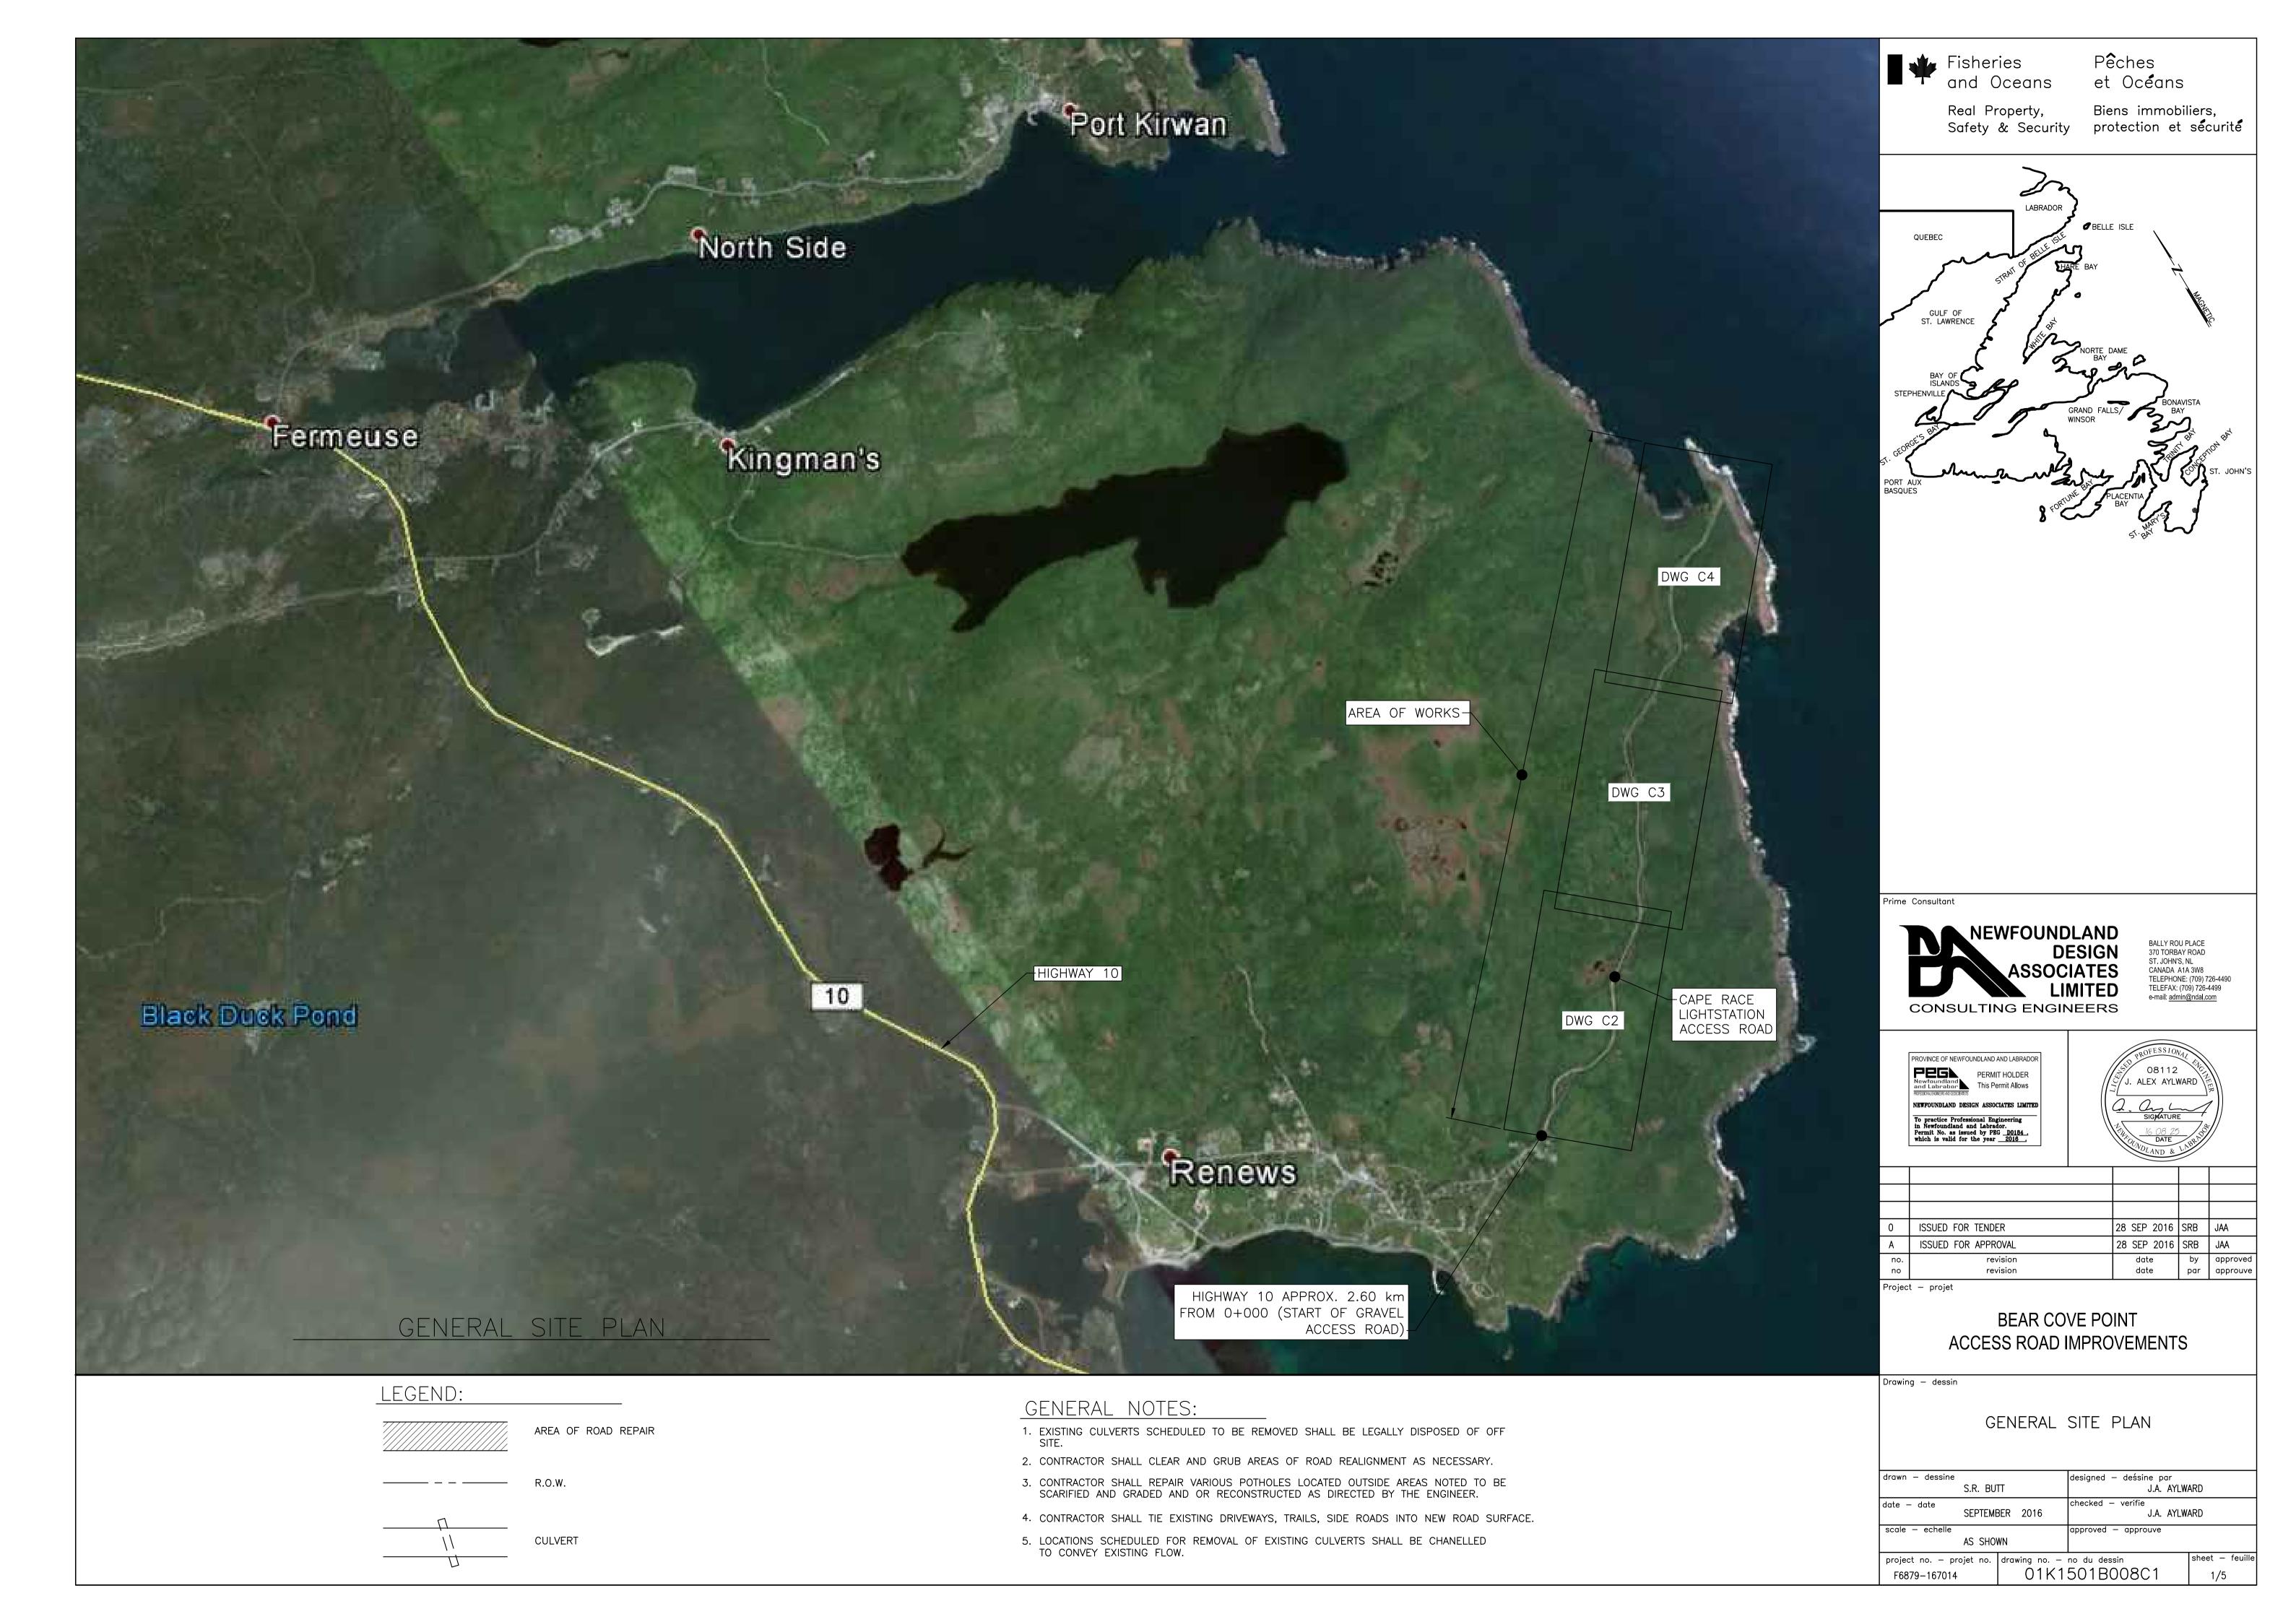

### DRAWING LIST:

TITLE

DWG. # 01K1501B008C0 COVER
DWG. # 01K1501B008C1 GENERAL SITE PLAN
DWG. # 01K1501B008C2 PLAN - STA. 0+000 TO STA. 1+200
DWG. # 01K1501B008C3 PLAN - STA. 1+200 TO STA. 2+400
DWG. # 01K1501B008C4 PLAN - STA. 2+400 TO STA. 3+126
DWG. # 01K1501B008C5 MISCELLANEOUS SECTIONS AND DETAILS

#### BEAR COVE POINT ACCESS ROAD IMPROVEMENTS

Drawing — dessin

ACCESS ROAD PLAN STA.0+000 TO STA.1+200

| drawn – dessine   |          |      |            | designed – dessine par         |                                       |
|-------------------|----------|------|------------|--------------------------------|---------------------------------------|
|                   | S.R. BU  | П    |            | J.A. AYLW                      | ARD                                   |
| date — date       | SEPTEME  | BER  | 2016       | checked — verifie<br>J.A. AYLW | ARD                                   |
| scale — echelle   |          |      |            | approved — approuve            |                                       |
|                   | AS SHO   | ۷N   |            |                                |                                       |
| project no. — pro | ojet no. | draw | ving no. — | no du dessin                   | sheet — feuille                       |
| F6879-167014      |          |      | 01K1       | 501B008C2                      | 2/5                                   |
|                   |          |      |            |                                | · · · · · · · · · · · · · · · · · · · |