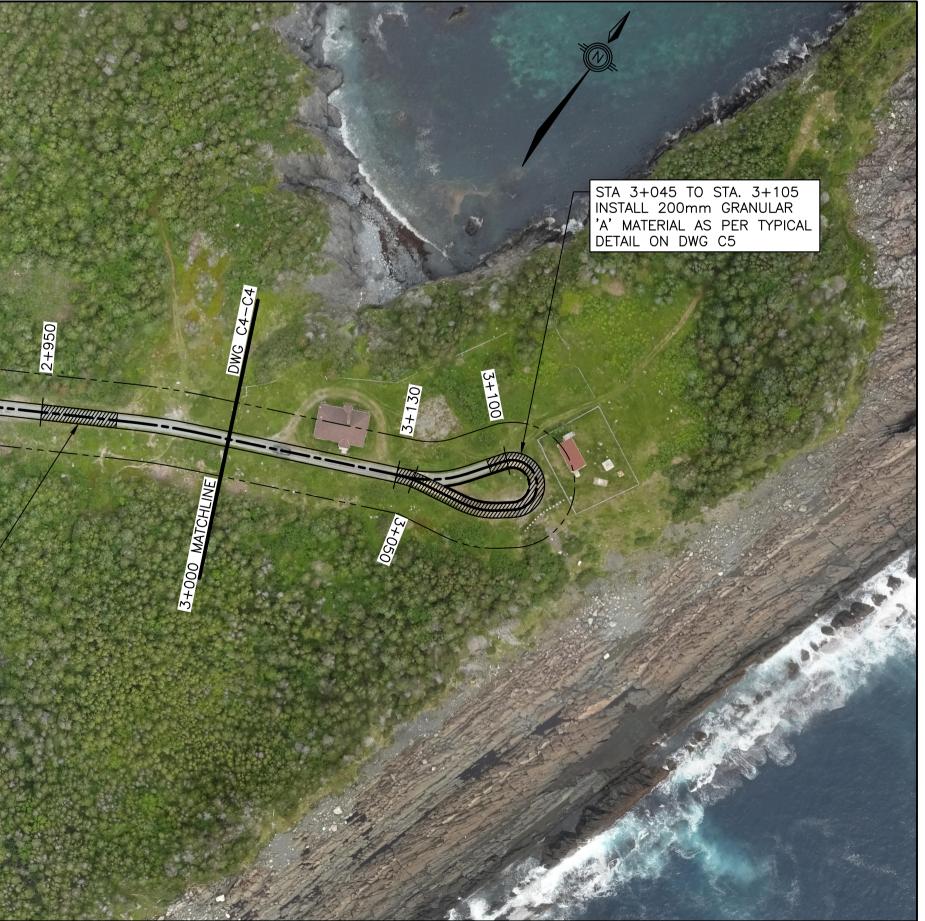

#### BEAR COVE POINT ACCESS ROAD IMPROVEMENTS

Drawing — dessin

ACCESS ROAD PLAN STA.2+400 TO STA.3+130

| drawn - dessine   c        |               | designed – dessine par            |                 |  |
|----------------------------|---------------|-----------------------------------|-----------------|--|
| S.R. BU                    | Π             | J.A. AYLWARD                      |                 |  |
| date — date SEPTEMBER 2016 |               | checked — verifie<br>J.A. AYLWARD |                 |  |
| scale — echelle            |               | approved — approuve               |                 |  |
| AS SHO                     | WN            |                                   |                 |  |
| project no. – projet no.   | drawing no. — | no du dessin                      | sheet — feuille |  |
| F6879-167014 O1K1          |               | 501B008C4                         | 4/5             |  |

SCALE: 1:1000

SCALE : 1:1000

TYPICAL RIP RAP PROTECTION FOR CULVERTS

SCALE: 1:50

Om 1m 2m 3m 4m 5m

BALLY ROU PLACE 370 TORBAY ROAD ST. JOHN'S, NL CANADA A1A 3W8 TELEPHONE: (709) 726-4490 TELEFAX: (709) 726-4499 e-mail: admin@ndal.com