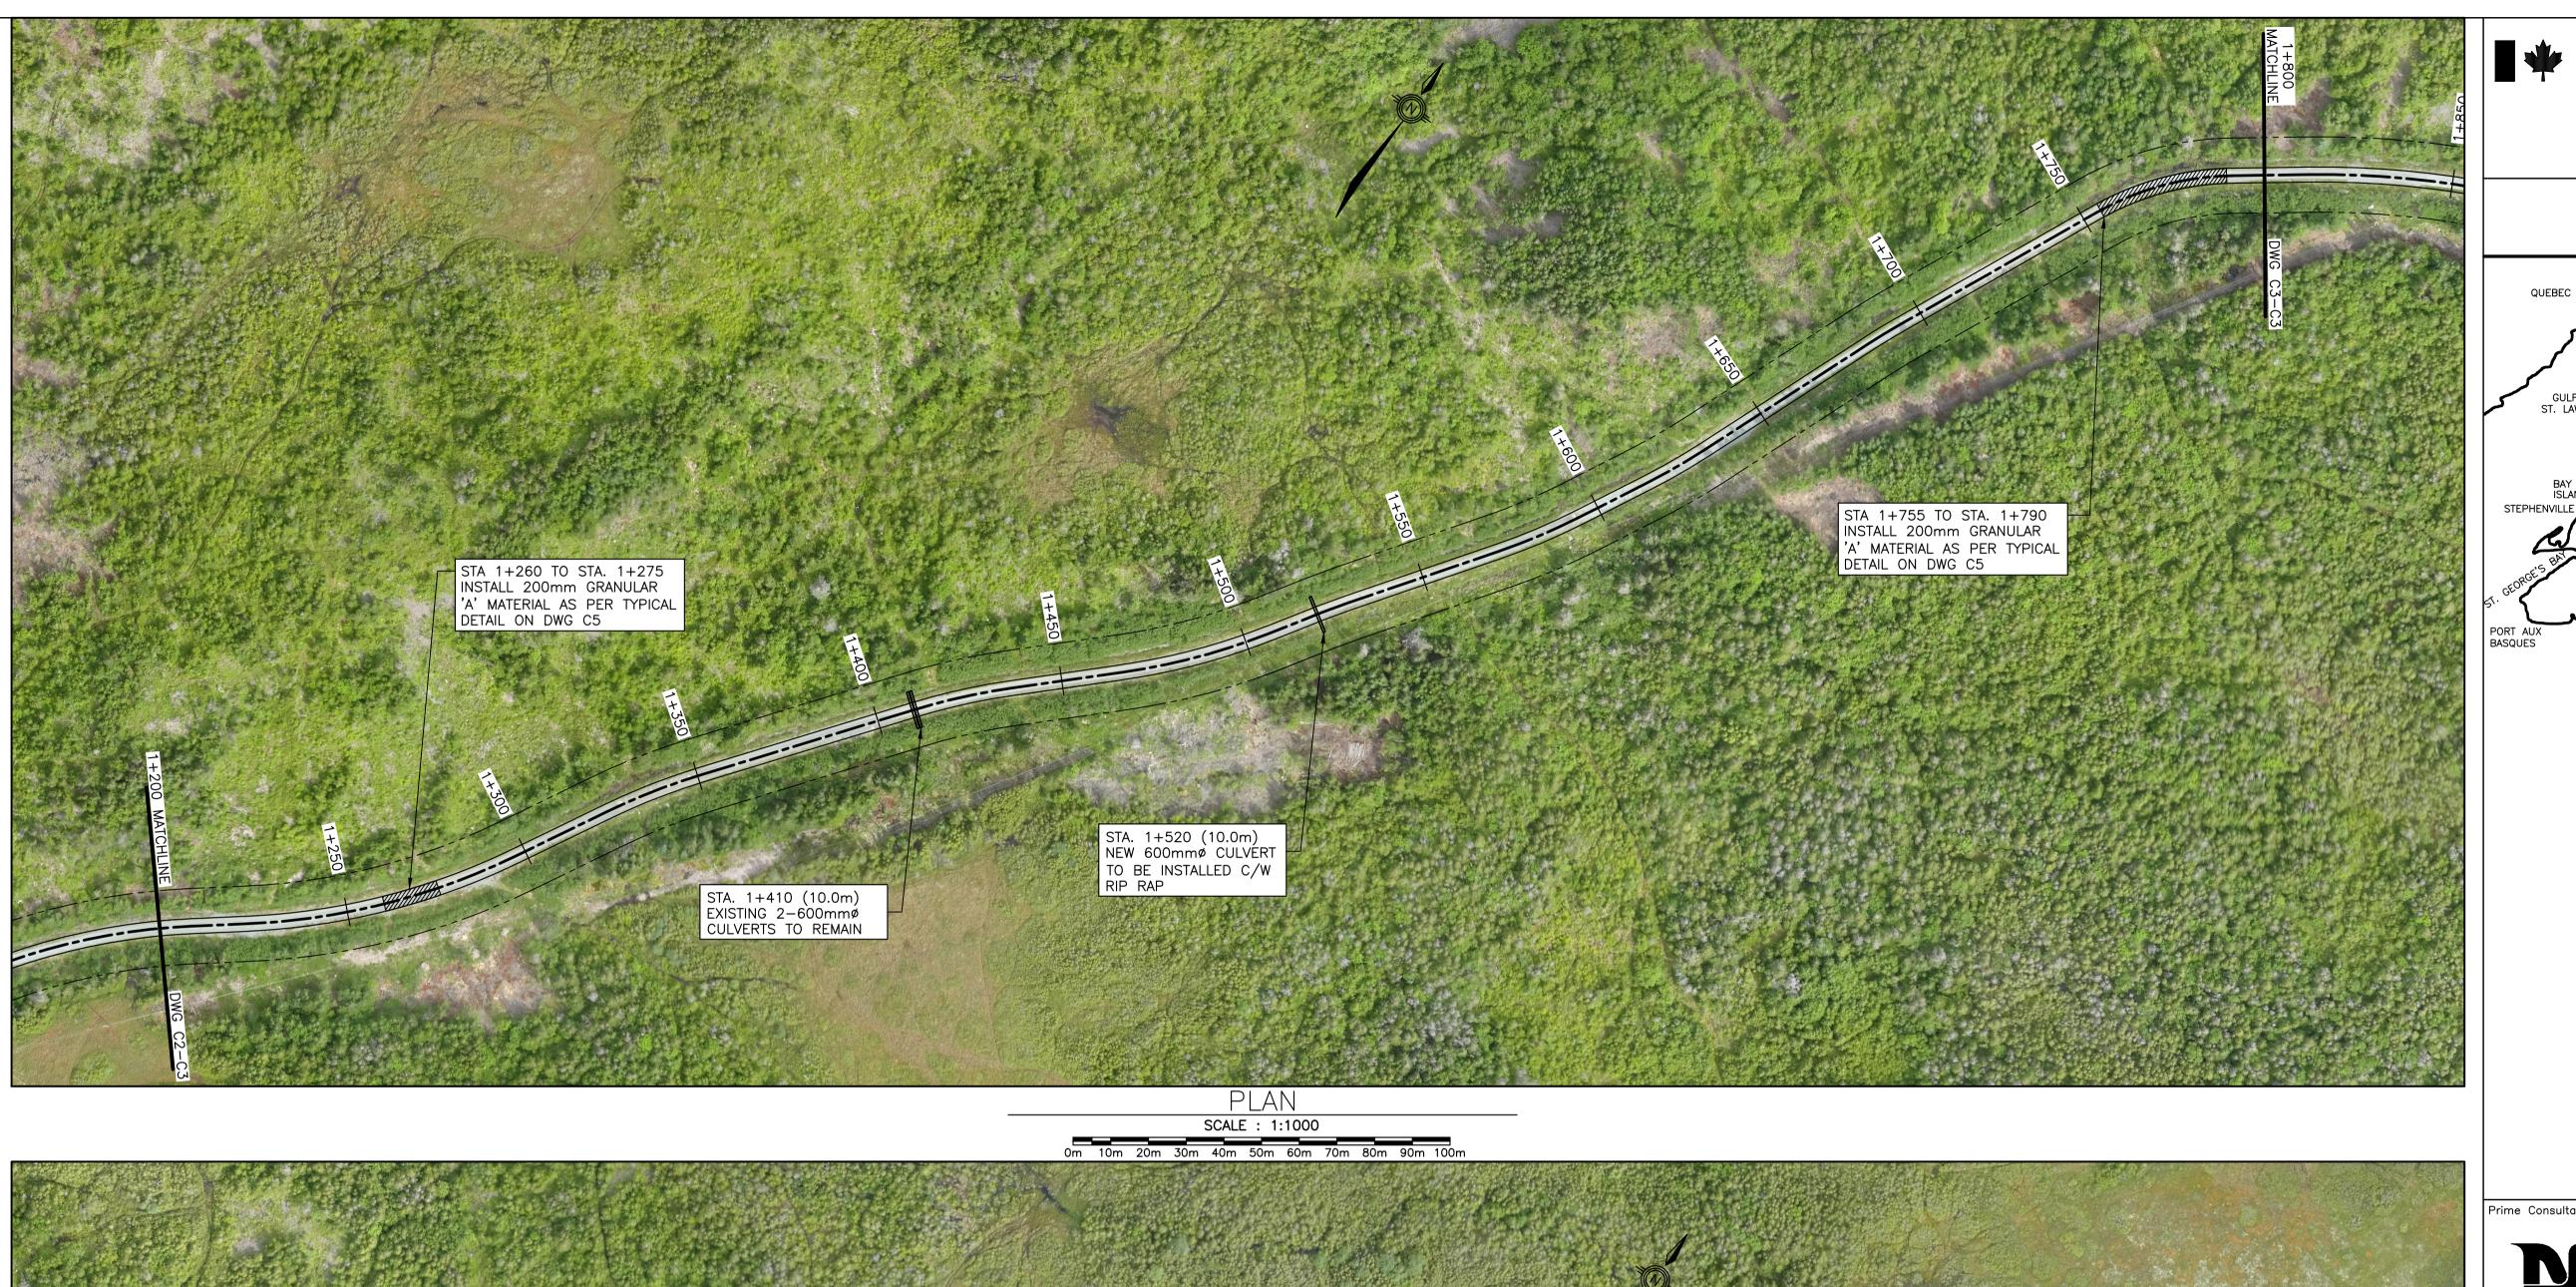

#### BEAR COVE POINT ACCESS ROAD IMPROVEMENTS

Drawing — dessin

ACCESS ROAD PLAN STA.1+200 TO STA.2+400

| awn – dessine                                     |         |                           |                        | designed — dessine par          | <b>I</b> |
|---------------------------------------------------|---------|---------------------------|------------------------|---------------------------------|----------|
|                                                   | S.R. BU | , ,                       |                        | ARD                             |          |
| ate — date                                        | SEPTEME | BER                       | 2016                   | checked — verifie<br>J.A. AYLW/ | ARD      |
| cale — echelle<br>AS SHOWN                        |         |                           |                        | approved — approuve             |          |
| roject no projet no. drawing no F6879-167014 01K1 |         | no du dessin<br>501B008C3 | sheet — feuille<br>3/5 |                                 |          |
|                                                   |         |                           |                        |                                 |          |