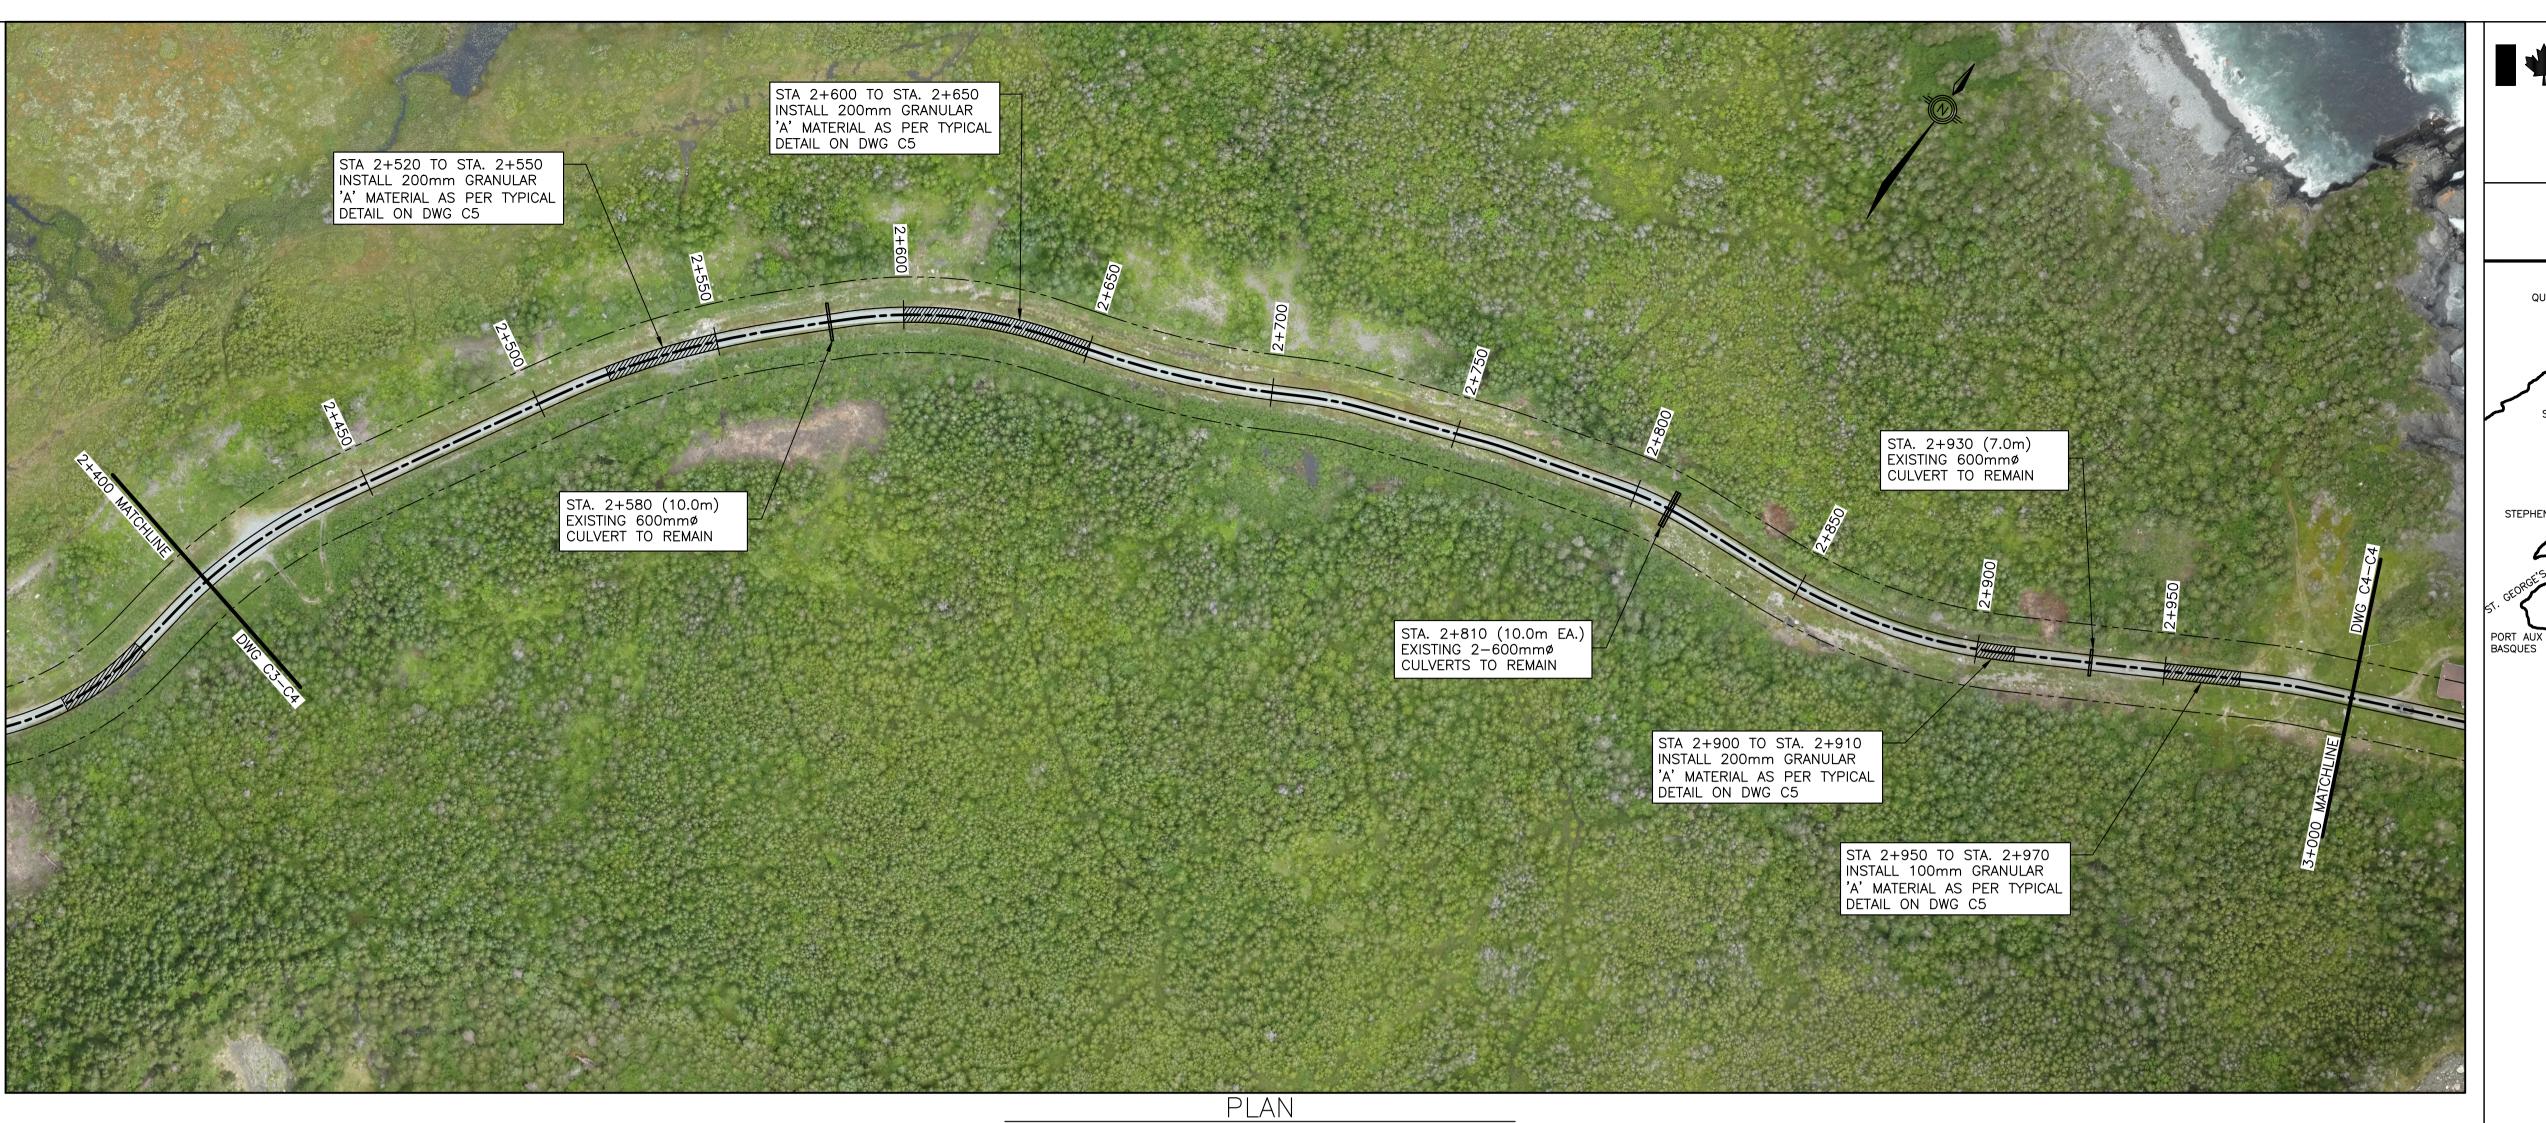

Project — projet

#### BEAR COVE POINT ACCESS ROAD IMPROVEMENTS

Drawing — dessin

ACCESS ROAD PLAN STA.2+400 TO STA.3+130

| drawn - dessine   c        |               | designed – dessine par            |                 |  |
|----------------------------|---------------|-----------------------------------|-----------------|--|
| S.R. BU                    | Π             | J.A. AYLWARD                      |                 |  |
| date — date SEPTEMBER 2016 |               | checked — verifie<br>J.A. AYLWARD |                 |  |
| scale — echelle            |               | approved — approuve               |                 |  |
| AS SHO                     | WN            |                                   |                 |  |
| project no. – projet no.   | drawing no. — | no du dessin                      | sheet — feuille |  |
| F6879-167014 O1K1          |               | 501B008C4                         | 4/5             |  |