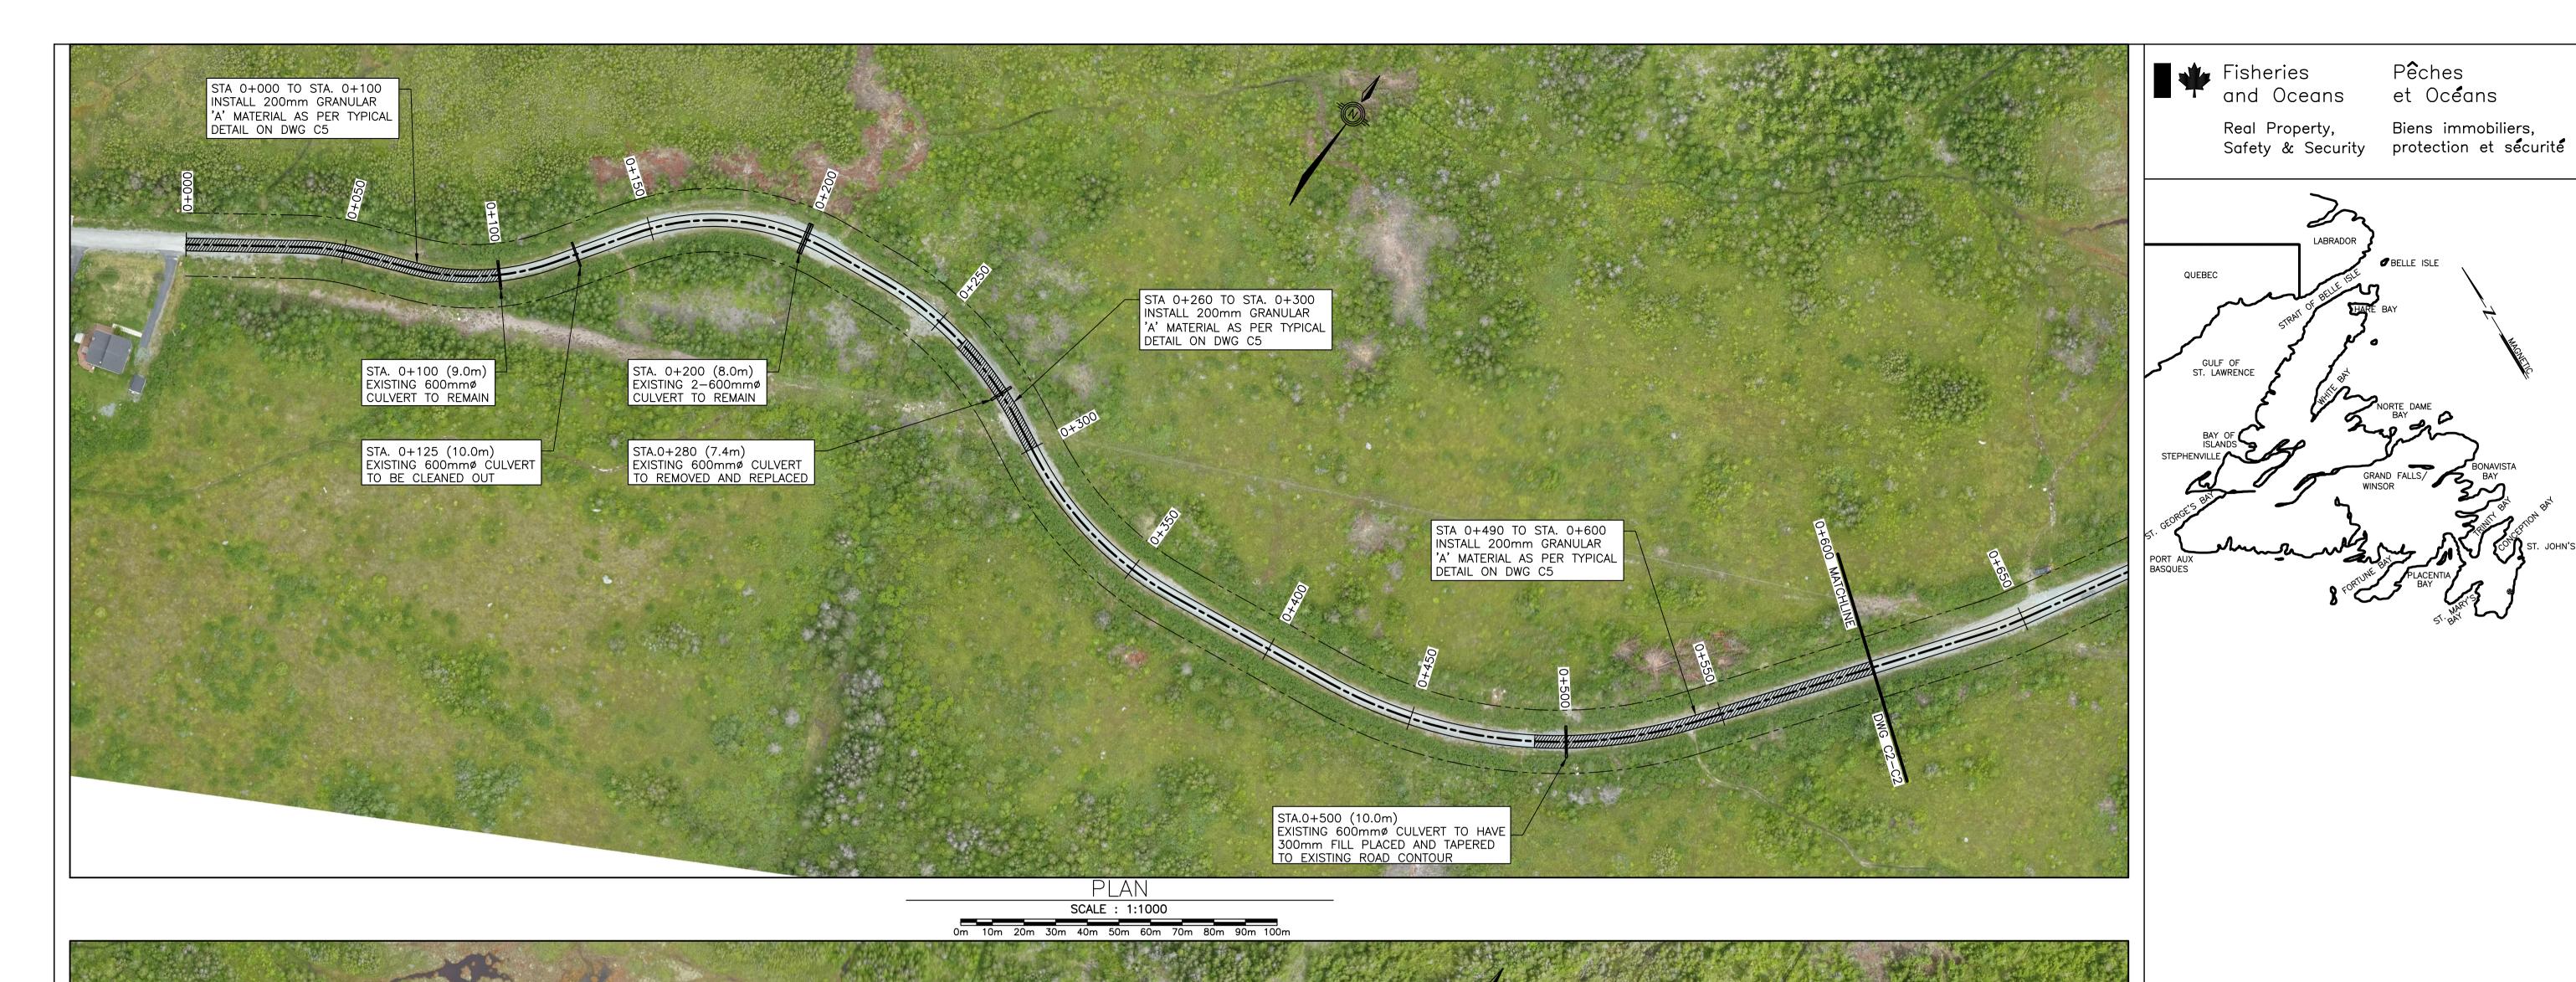

#### BEAR COVE POINT ACCESS ROAD IMPROVEMENTS

Drawing — dessin

ACCESS ROAD PLAN STA.0+000 TO STA.1+200

| drawn – dessine   |          |      |            | designed – dessine par         |                                       |
|-------------------|----------|------|------------|--------------------------------|---------------------------------------|
|                   | S.R. BU  | П    |            | J.A. AYLW                      | ARD                                   |
| date — date       | SEPTEME  | BER  | 2016       | checked — verifie<br>J.A. AYLW | ARD                                   |
| scale — echelle   |          |      |            | approved — approuve            |                                       |
|                   | AS SHO   | ۷N   |            |                                |                                       |
| project no. — pro | ojet no. | draw | ving no. — | no du dessin                   | sheet — feuille                       |
| F6879-167014      |          |      | 01K1       | 501B008C2                      | 2/5                                   |
|                   |          |      |            |                                | · · · · · · · · · · · · · · · · · · · |