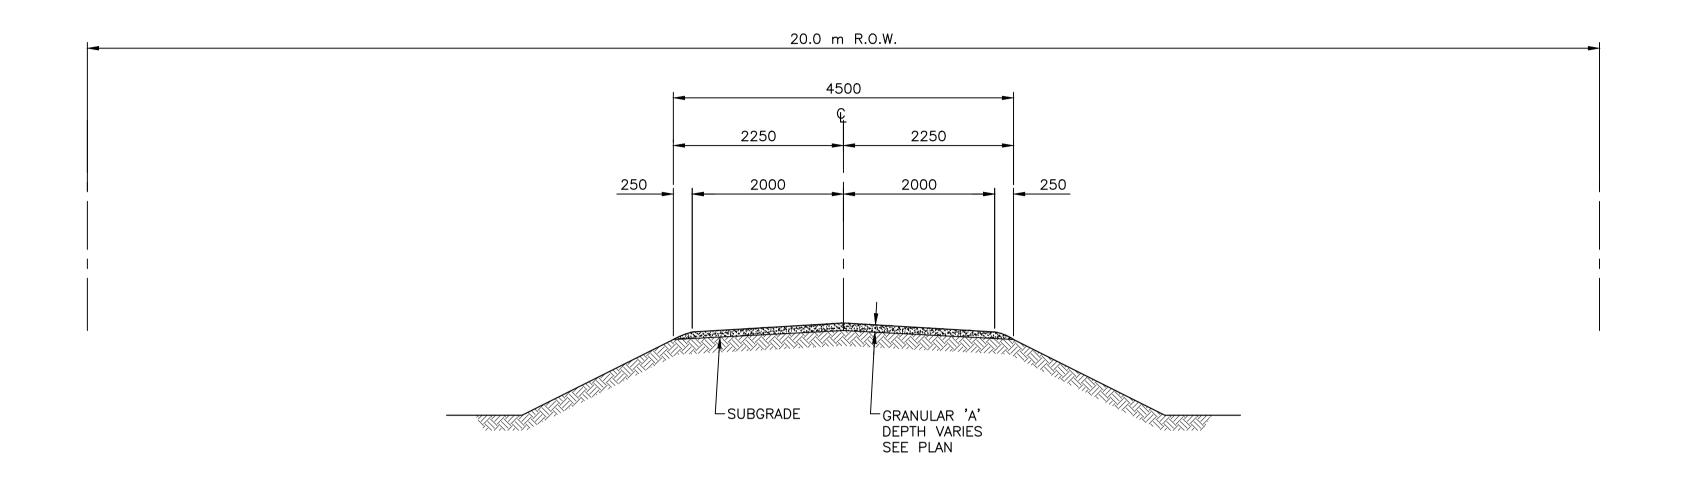

SCALE: 1:1000

SCALE : 1:1000

TYPICAL RIP RAP PROTECTION FOR CULVERTS

SCALE: 1:50

Om 1m 2m 3m 4m 5m

BALLY ROU PLACE 370 TORBAY ROAD ST. JOHN'S, NL CANADA A1A 3W8 TELEPHONE: (709) 726-4490 TELEFAX: (709) 726-4499 e-mail: admin@ndal.com

#### MISCELLANEOUS SECTIONS AND DETAILS

| drawn — dessine                                          |         | designed — deśsine par            |                        |  |
|----------------------------------------------------------|---------|-----------------------------------|------------------------|--|
| S.R. BUT                                                 |         | J.A. AYLWARD                      |                        |  |
| date — date<br>SEPTEMB                                   | ER 2016 | checked — verifie<br>J.A. AYLWARD |                        |  |
| scale — echelle<br>AS SHOV                               | /N      | approved — approuve               |                        |  |
| project no. — projet no. drawing no. — F6879—167014 O1K1 |         | no du dessin<br>501B008C5         | sheet — feuille<br>5/5 |  |