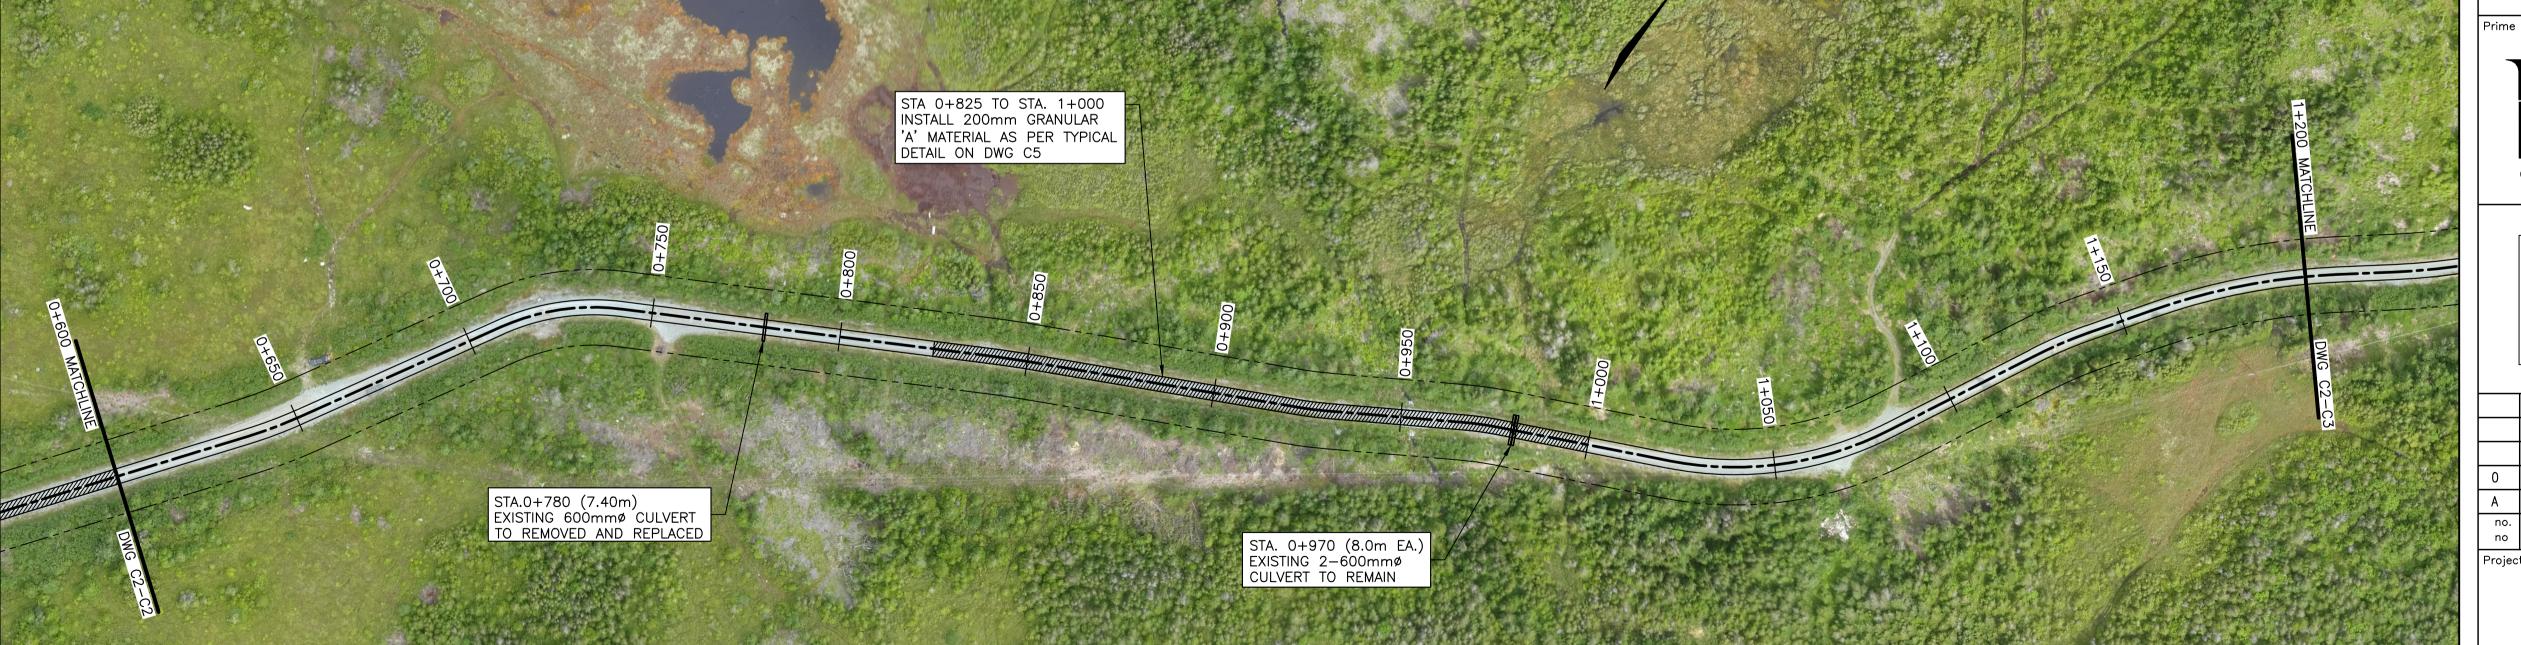

#### BEAR COVE POINT ACCESS ROAD IMPROVEMENTS

Drawing — dessin

ACCESS ROAD PLAN STA.0+000 TO STA.1+200

| drawn – dessine   |          |      |            | designed – dessine par         |                                       |
|-------------------|----------|------|------------|--------------------------------|---------------------------------------|
|                   | S.R. BU  | П    |            | J.A. AYLW                      | ARD                                   |
| date — date       | SEPTEME  | BER  | 2016       | checked — verifie<br>J.A. AYLW | ARD                                   |
| scale — echelle   |          |      |            | approved — approuve            |                                       |
|                   | AS SHO   | ۷N   |            |                                |                                       |
| project no. — pro | ojet no. | draw | ving no. — | no du dessin                   | sheet — feuille                       |
| F6879-167014      |          |      | 01K1       | 501B008C2                      | 2/5                                   |
|                   |          |      |            |                                | · · · · · · · · · · · · · · · · · · · |

#### BEAR COVE POINT ACCESS ROAD IMPROVEMENTS

Drawing — dessin

ACCESS ROAD PLAN STA.1+200 TO STA.2+400

| awn – dessine                                     |         |                           |                        | designed — dessine par          | <b>I</b> |
|---------------------------------------------------|---------|---------------------------|------------------------|---------------------------------|----------|
|                                                   | S.R. BU | , ,                       |                        | ARD                             |          |
| ate — date                                        | SEPTEME | BER                       | 2016                   | checked — verifie<br>J.A. AYLW/ | ARD      |
| cale — echelle<br>AS SHOWN                        |         |                           |                        | approved — approuve             |          |
| roject no projet no. drawing no F6879-167014 01K1 |         | no du dessin<br>501B008C3 | sheet — feuille<br>3/5 |                                 |          |
|                                                   |         |                           |                        |                                 |          |