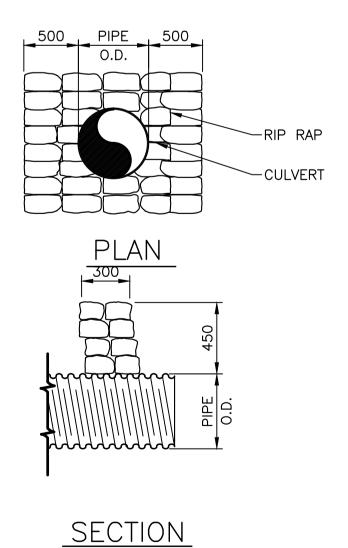

SCALE: 1:1000

SCALE : 1:1000

TYPICAL RIP RAP PROTECTION FOR CULVERTS

SCALE: 1:50

Om 1m 2m 3m 4m 5m

BALLY ROU PLACE 370 TORBAY ROAD ST. JOHN'S, NL CANADA A1A 3W8 TELEPHONE: (709) 726-4490 TELEFAX: (709) 726-4499 e-mail: admin@ndal.com

#### MISCELLANEOUS SECTIONS AND DETAILS

| drawn — dessine                                          |         | designed — deśsine par            |                        |  |
|----------------------------------------------------------|---------|-----------------------------------|------------------------|--|
| S.R. BUT                                                 |         | J.A. AYLWARD                      |                        |  |
| date — date<br>SEPTEMB                                   | ER 2016 | checked — verifie<br>J.A. AYLWARD |                        |  |
| scale — echelle<br>AS SHOV                               | /N      | approved — approuve               |                        |  |
| project no. — projet no. drawing no. — F6879—167014 O1K1 |         | no du dessin<br>501B008C5         | sheet — feuille<br>5/5 |  |