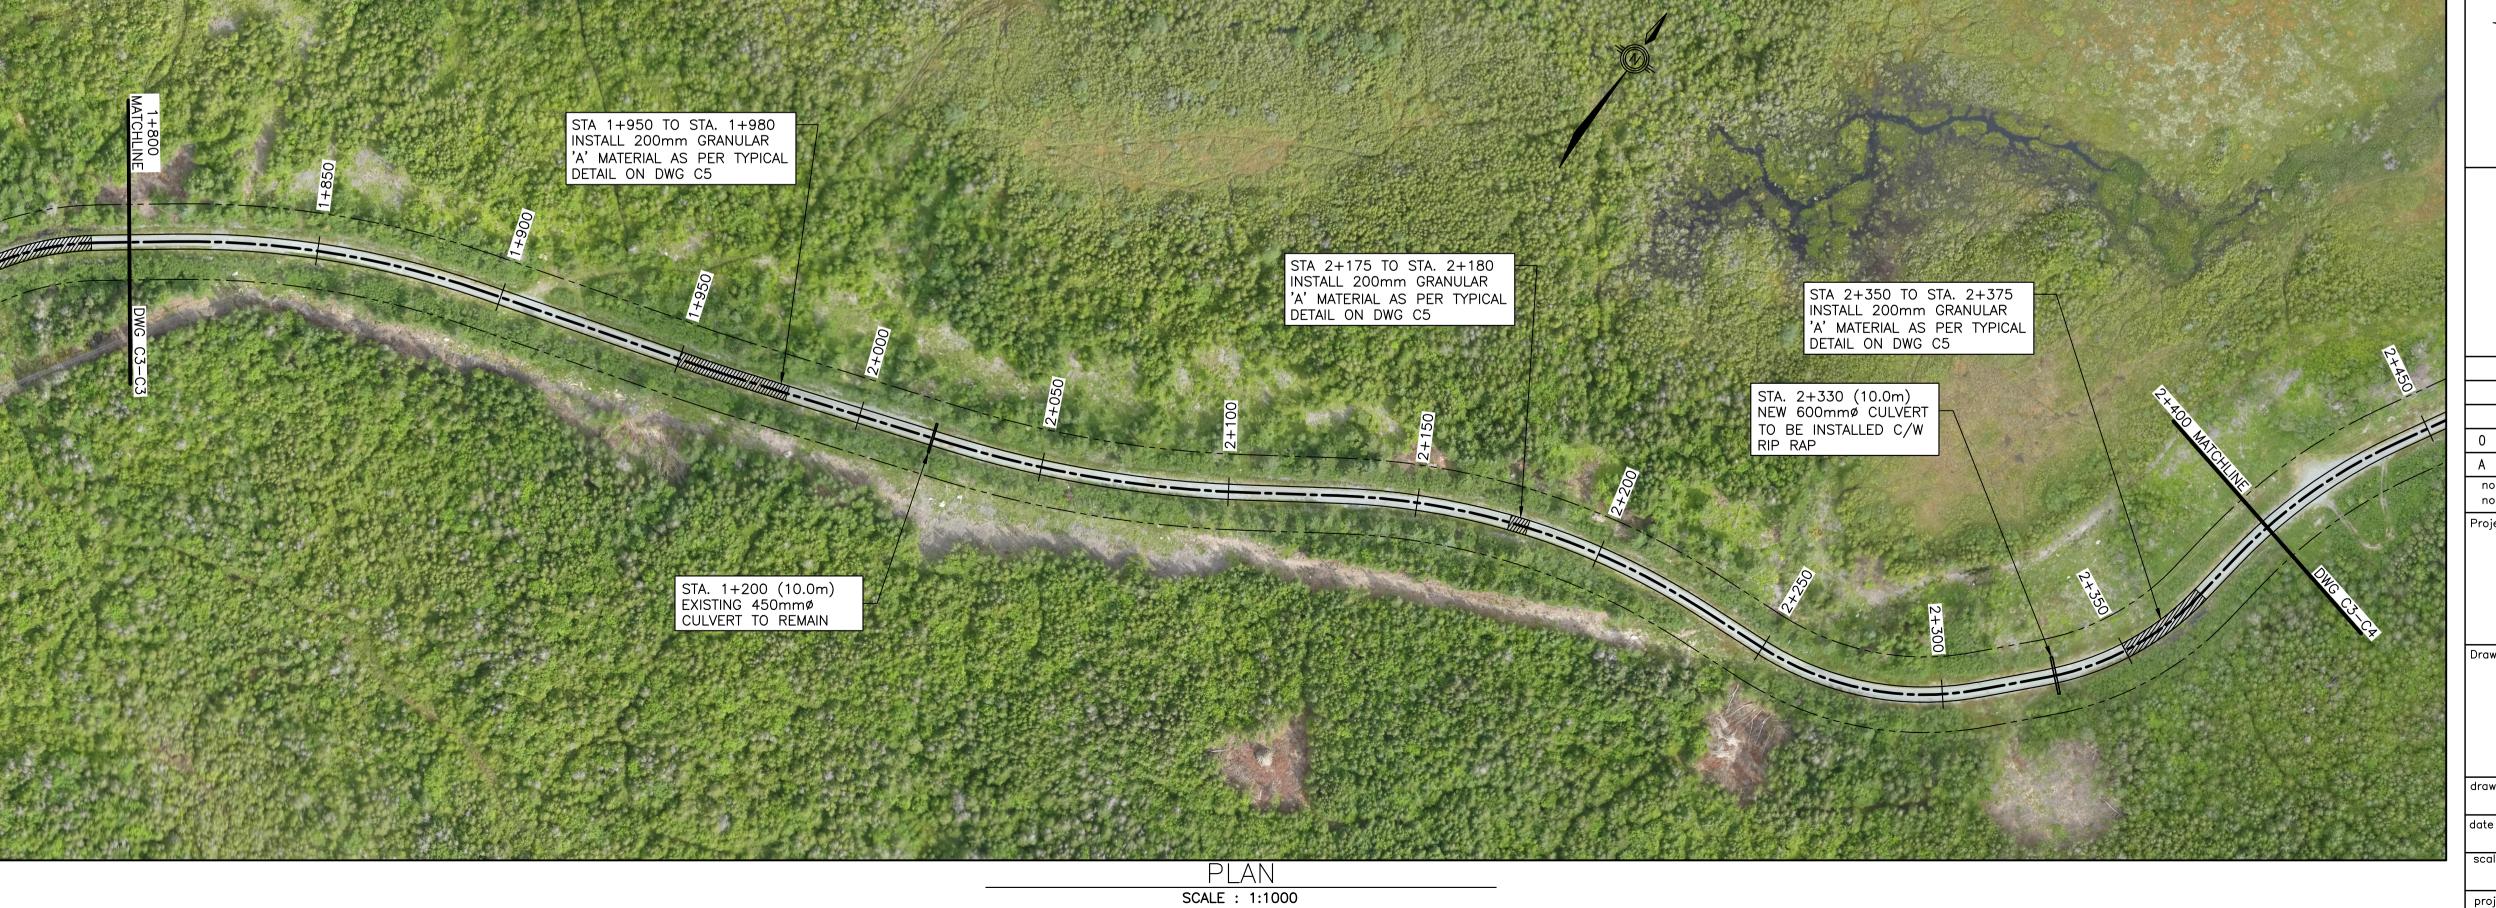

Project - projet

#### BEAR COVE POINT ACCESS ROAD IMPROVEMENTS

Drawing — dessin

ACCESS ROAD PLAN STA.1+200 TO STA.2+400

| awn – dessine                                     |         |                           |                        | designed — dessine par          | <b>I</b> |
|---------------------------------------------------|---------|---------------------------|------------------------|---------------------------------|----------|
|                                                   | S.R. BU | , ,                       |                        | ARD                             |          |
| ate — date                                        | SEPTEME | BER                       | 2016                   | checked — verifie<br>J.A. AYLW/ | ARD      |
| cale — echelle<br>AS SHOWN                        |         |                           |                        | approved — approuve             |          |
| roject no projet no. drawing no F6879-167014 01K1 |         | no du dessin<br>501B008C3 | sheet — feuille<br>3/5 |                                 |          |
|                                                   |         |                           |                        |                                 |          |