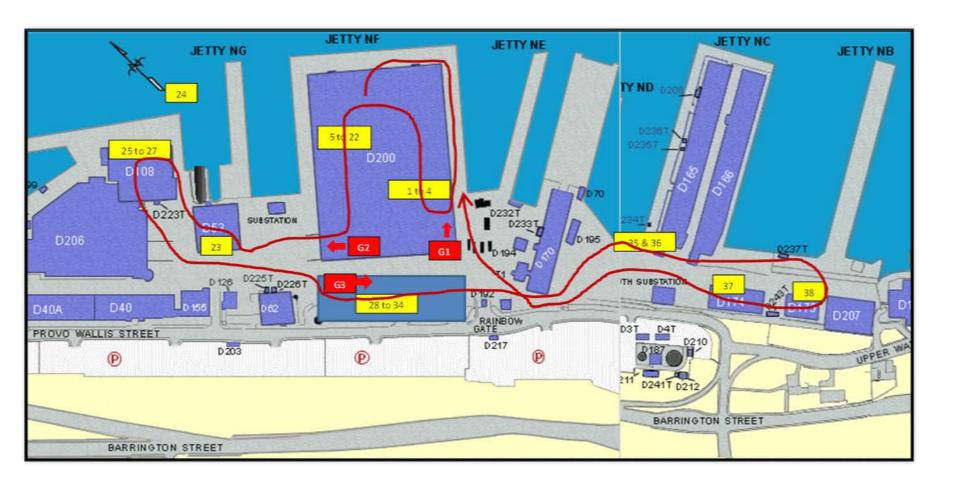

| Shop                                           | Order   | Building   | Note                          |
|------------------------------------------------|---------|------------|-------------------------------|
| Plate and Boiler Shop                          | 1       | d200       | Note Group 1 Starting Point   |
| Welding Shop                                   | 2       | d200       | Group 1 Starting Point        |
| Sheet Metal Shop                               | 3       | d200       |                               |
| Pipe Shop                                      | 4       | d200       |                               |
| Non-Destructive Testing                        | 5       | d200       |                               |
| Marine Machinery Shop                          | 6       | d200       |                               |
| Hydraulic shop                                 | 7       | d200       |                               |
| Under Water Weapons                            | 8       | d200       |                               |
| Metal Finishing                                | 9       | d200       |                               |
| Marine Insulators                              | 10      | d200       |                               |
| Governor Shop                                  | 11      | d200       |                               |
| Internal Combustion Engine (ICE)               | 12      | d200       |                               |
| Heavy Electrical Shop                          | 13      | d200       |                               |
| Electrical Test Facility                       | 14      | d200       |                               |
| Refrigeration and Air Conditioning Shop        | 15      | d200       |                               |
| Machine Shop                                   | 16      | d200       |                               |
| Above Water Weapons Guns and Missile Shop      | 17      | d200       | <b>Group 2 Starting Point</b> |
| Fire Control Shop                              | 18      | d200       |                               |
| Warehouse Operations Section                   | 19      | d200       |                               |
| Procurement and Contracting Section            | 20      | d200       |                               |
| Material Expediting Section                    | 21      | d200       |                               |
| Tool Crib Section                              | 22      | d200       |                               |
| Ships' Cabling Shop and Submarine Electrical   | 23 / 36 | d53 / d165 |                               |
| Gas Turbine Shop                               | 24      | NAD        |                               |
| Rigging Shop                                   | 25      | d108       |                               |
| Sail Loft Shop                                 | 26      | d108       |                               |
| Plant Maintenance                              | 27      | d108       |                               |
| Communication Shop                             | 28      | d247       | Group 3 Starting Point        |
| CREW Shop                                      | 29      | d247       |                               |
| NAVIGATIONAL AIDS SHOP                         | 30      | d247       |                               |
| Sonar electronics and Fire Control electronics | 31      | d247       |                               |
| Antenna Shop                                   | 32      | d247       |                               |
| Control Systems                                | 33      | d247       |                               |
| CANTASS Shop                                   | 34      | d247       |                               |
| Battery Shop                                   | 35      | d165       |                               |
| Shipwright Shop                                | 37      | d174       |                               |
| Paint Shop                                     | 38      | d175       |                               |