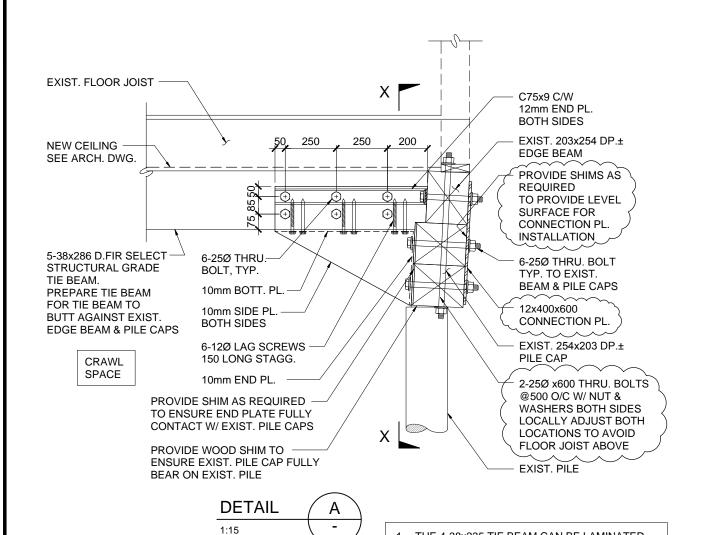

- 1. THE 4-38x235 TIE BEAM CAN BE LAMINATED ON SITE W/ SPLICES TO SUIT SITE CONDITION DUE TO ACCESS LIMITATION, CONTRACTOR TO PROPOSE SPLICE DETAIL FOR APPROVED PRIOR TO INSTALLATION
- PROVIDE 3 ROWS OF 82 LG. NAILS @150 O/C STAGG., BETWEEN EACH PLY FOR THE NEW LAMINATED TIE BEAMS