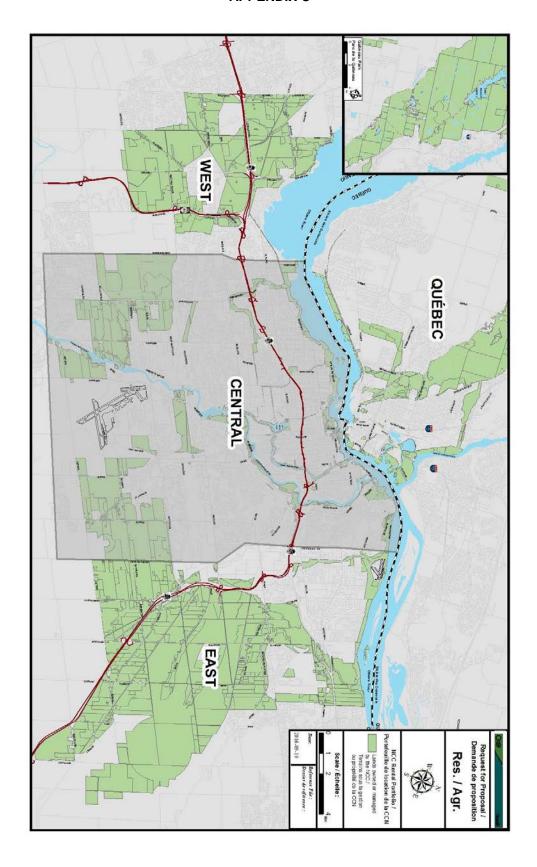

# FINISHES AND SPECIALTIES RESIDENTIAL AND AGRICULTURE PORTFOLIOS REAL ESTATE DIVISION OF CAPITAL STEWARDSHIP

**TERMS OF REFERENCE** 

**FALL 2016** 

The National Capital Commission (NCC) is seeking to establish a Standing Offer Agreement (SOA) for a period of three years from date of award for the services of an experienced and qualified contractor on an "as and when requested" basis for painting services (including patch and prime), flooring removal and installation, trim removal and installation, general maintenance and service calls in the National Capital Region – more specifically the residential and agricultural portfolio situated in the Greenbelt and Gatineau Park, separated by East, West, Central and Quebec (see Appendix B for approx. list of addresses defined by area and Appendix C for map). The goal of this project is to accomplish minor repair and replacement work on all types of flooring materials, counter tops, trim, stair railing, general service calls and emergency response calls on pre-arranged hourly rate for equipment and crews. The scope and deadline of the work will be determined according to the specific requirements made by the NCC representative.