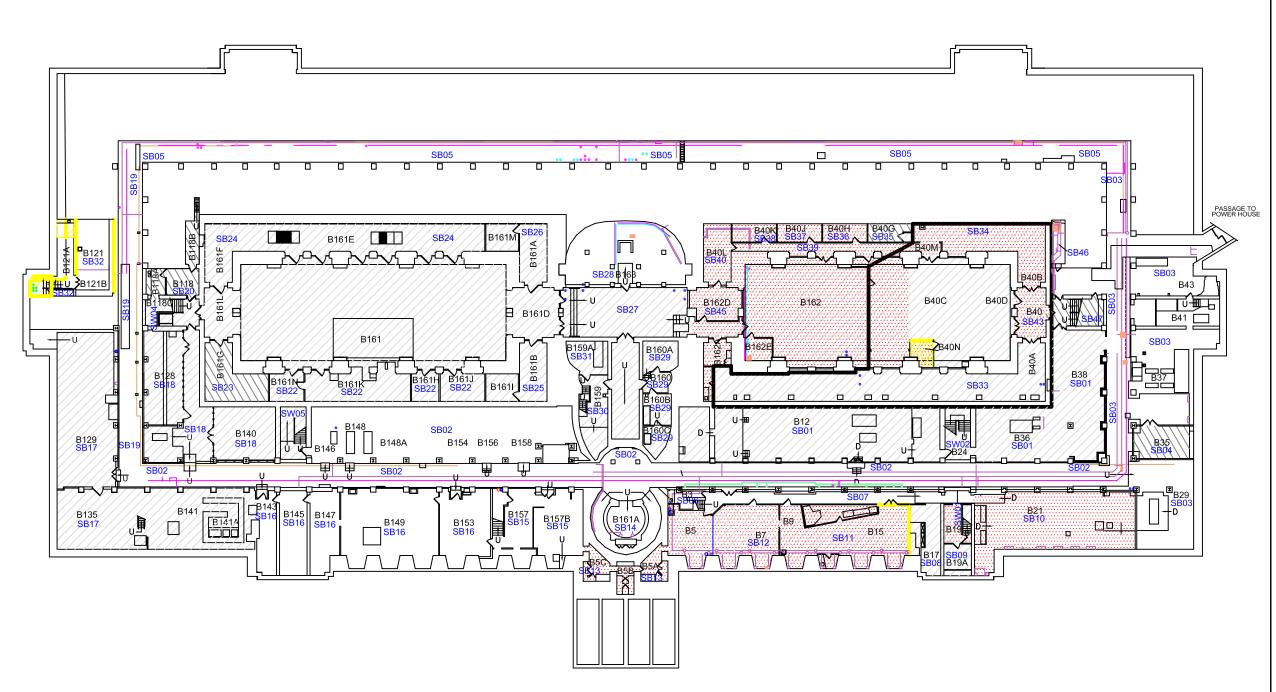

## LEGEND

1001 FUNCTIONAL SPACE # INACCESSIBLE AREA
LIMITED ACCESS AREA

ACM FLOOR TILE

ACM DEBRIS

ACM PIPE INSULATION: STEAM ACM PIPE INSULATION: CONDENSATE ACM PIPE INSULATION: HW HEATING ACM PIPE INSULATION: DOMESTIC CW
ACM PIPE INSULATION: DOMESTIC HW ACM PIPE INSULATION: RIVER WATER ACM DUCT INSULATION

ACM FITTING INSULATION: STEAM

ACM FITTING INSULATION: CONDENSATE ACM FITTING INSULATION: HW HEATING ACM FITTING INSULATION: DOMESTIC CW ACM FITTING INSULATION: DOMESTIC HW

ACM FITTING INSULATION: CHILLER ACM TRANSITE WALL PANEL

ACM TRANSITE CEILING TILE

NOTE:
ACM fitting insulation locations are shown only on systems where NON-ACM pipe insulation was found. ONLY ACM ELBOWS are shown. These systems may also have ACM on: ts, valves, ends, hangers,

## PROJECT NO.

PR-06-39

DATE AUGUST 2007

SCALE

NTS

TITLE

SUB-BASEMENT **ASBESTOS LOCATIONS** 