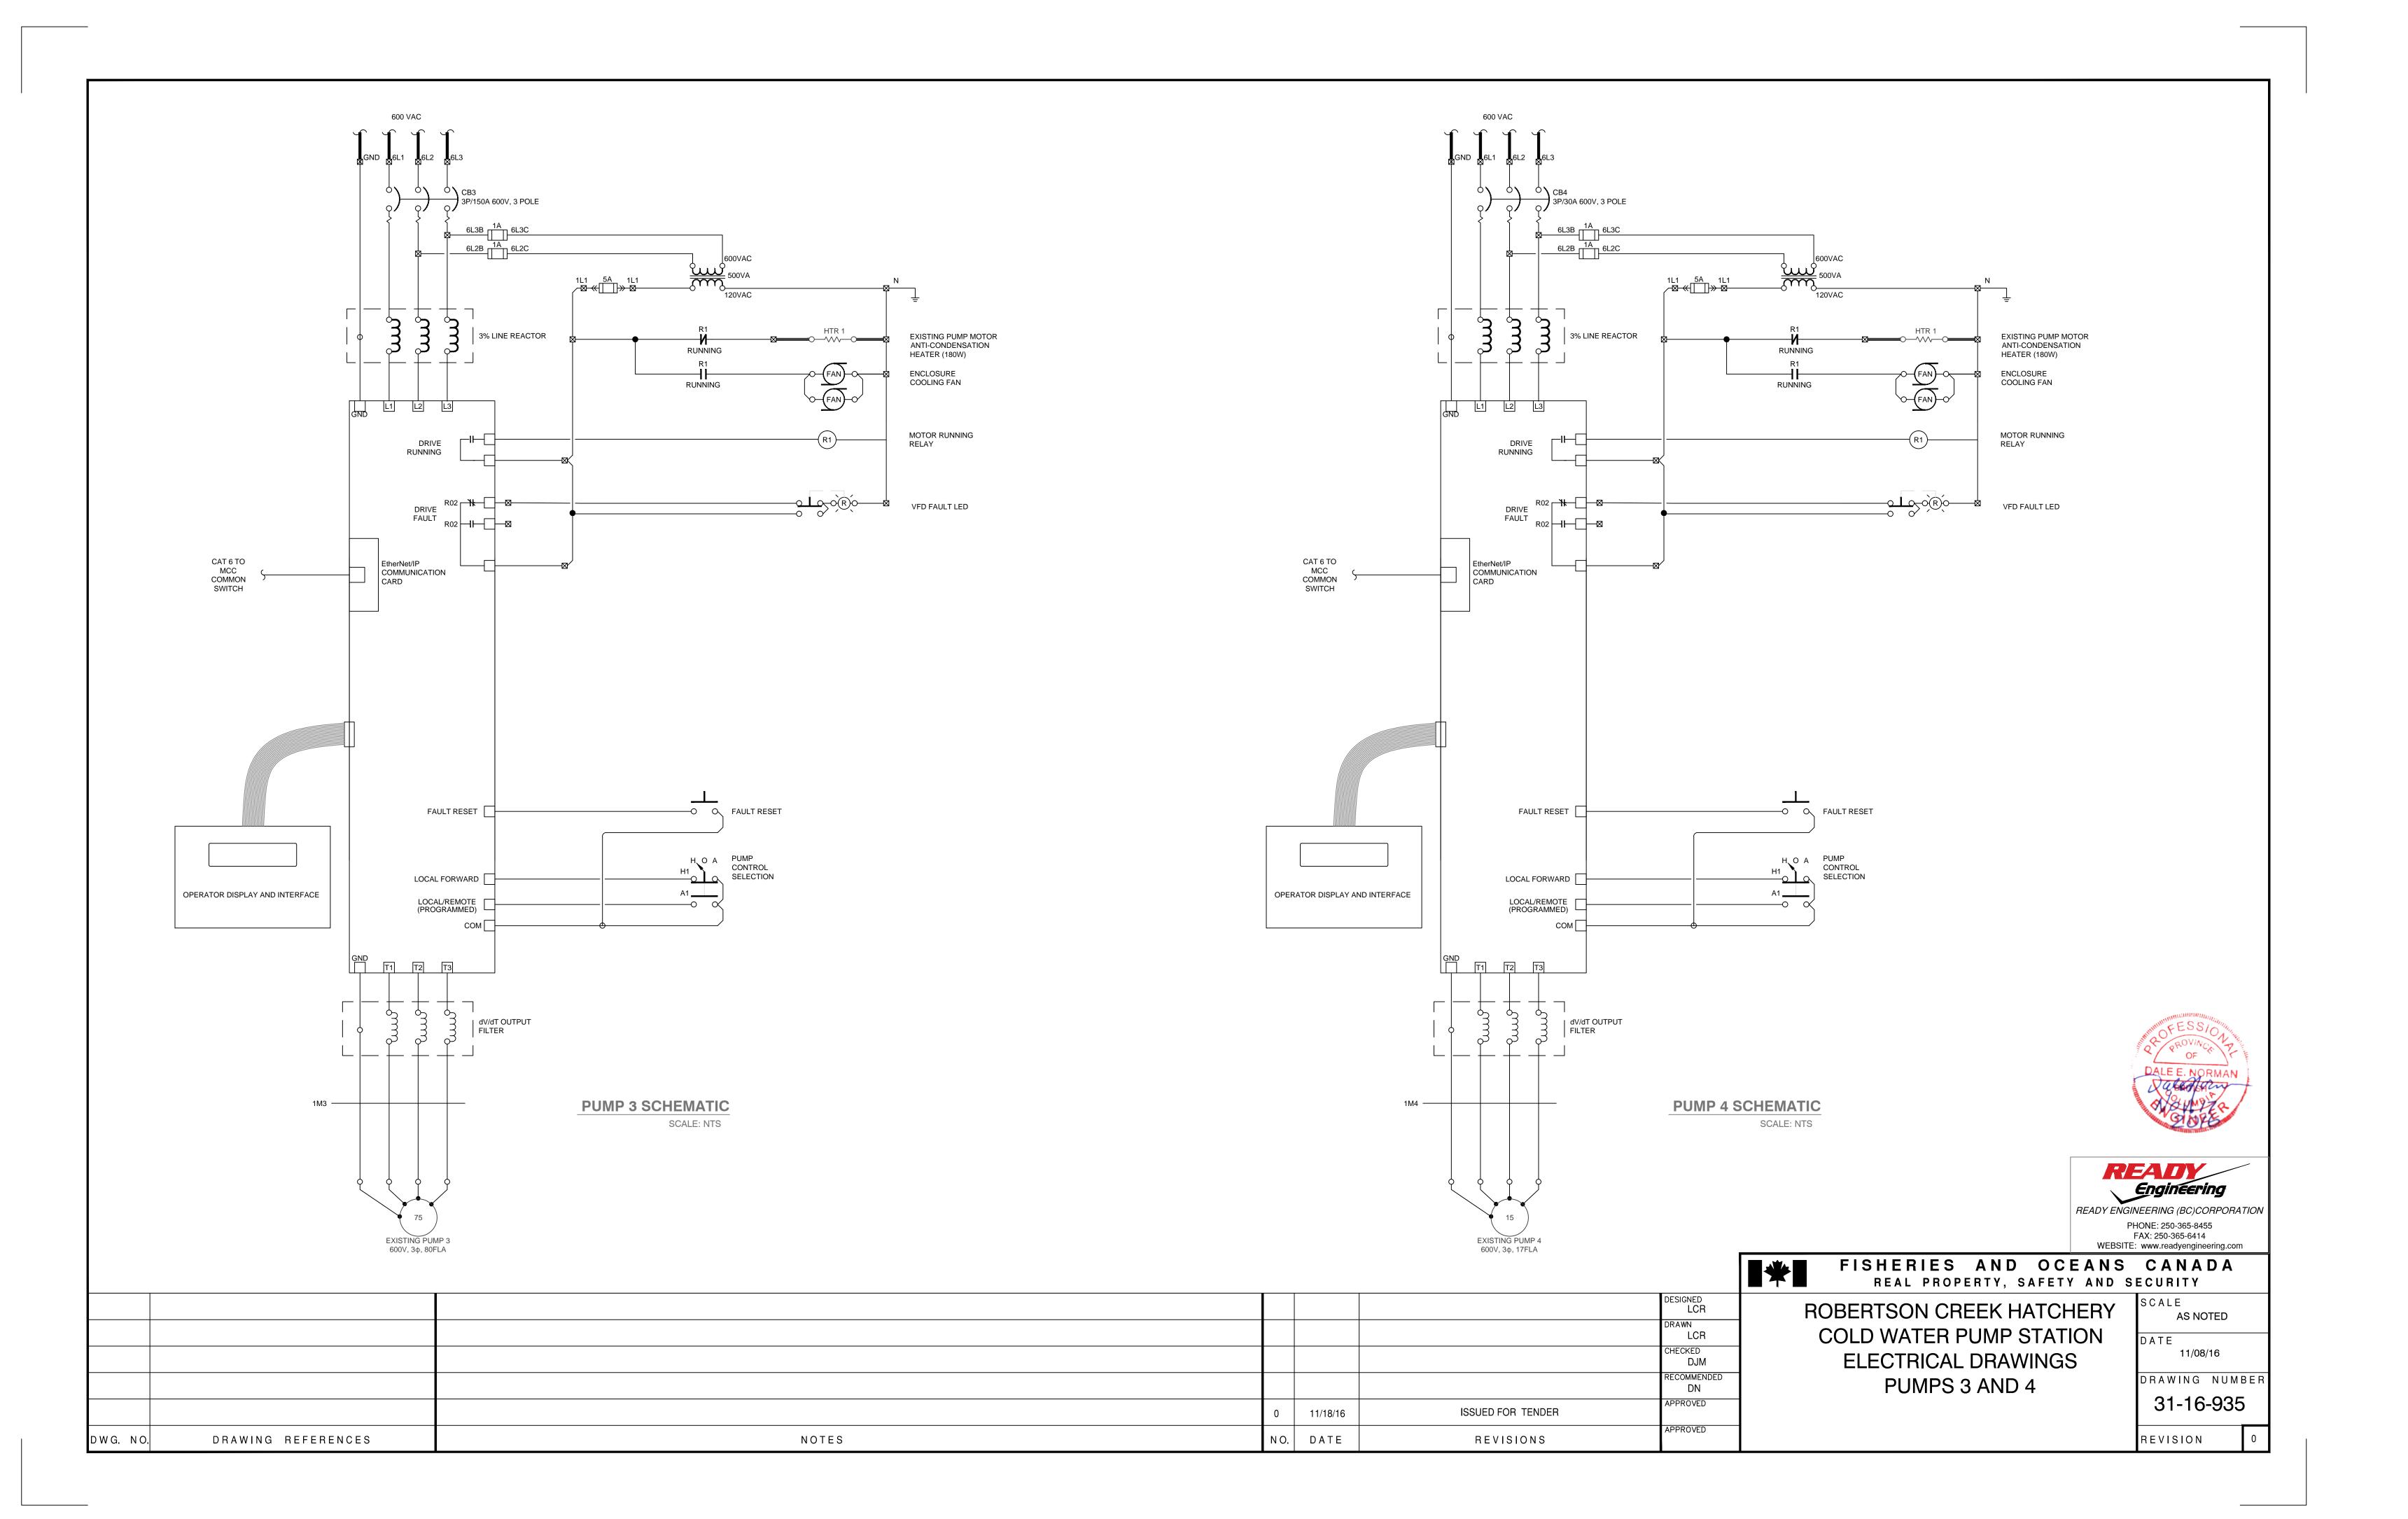

## 1. EXISTING CABLE RUNS FROM MOTORS TO MCC ARE NOT EXPECTED TO REACH THE NEW VFD LOCATIONS. CONTRACTORS ARE TO BID AS IF MOTOR FEED CABLES WILL BE REPLACED IN EXISTING CONDUIT. 2. N.I.C: NOT IN CONTRACT (BY OTHERS IN A SEPARATE CONTRACT SYMBOL LEGEND EXISTING FLOWMETER CHAMBER NEW OR EQUIPMENT # OR INSTRUMENT TAG QUANTITY COMMENTS DESCRIPTION **EXISTING** TEMPERATURE 3φ, 600V VERTICAL PUMP WITH ELECTRIC MOTOR. TRANSMITTER 1 OF EACH MOTOR INCLUDES ANTI-CONDENSATION STRIP EXISTING HEATER ANTENNA MAST 3φ, 600V VERTICAL PUMP WITH ELECTRIC MOTOR. MOTOR INCLUDES ANTI-CONDENSATION STRIP EXISTING 1 OF EACH EXISTING INSTRUMENTS TO BE RE-CONNECTED TO THE NEW MCC AND CONTROL CABINET. RE-USE HEATER EXISTING CONDUITS WHERE SUITABLE. RE-USE EXISTING CONDUCTORS AND CABLES WHERE SUITABLE AND ONLY WHERE THE CONDUCTORS ARE IN CONTINUOUS LENGTH BETWEEN THE EXISTING ANTENNA INSTRUMENT CONNECTION POINT AND THE MCC OR CONTROL CABINET CONNECTION POINT. ON TOWER 3φ, 600V VERTICAL PUMP WITH ELECTRIC MOTOR. (SPLICING ON SHORT EXTENSION SHALL NOT BE PERMITTED) MOTOR INCLUDES ANTI-CONDENSATION STRIP 1 OF EACH EXISTING HEATER 3φ, 600V VERTICAL PUMP WITH ELECTRIC MOTOR. MOTOR INCLUDES INTEGRAL MOTOR OVER LOAD **EXISTING** EXISTING CONTACT, MOTOR OVER LOAD CONTACT NO LONGER INSTRUMENT NEEDED DUE TO VFD INSTALLATION. CONTROL PANEL 3φ, 600VSUBMERSIBLE PUMP WITH ELECTRIC MOTOR. PRESSURE TRANSMITTER TO INCLUDE VENTILATED CABLE, BELLOWS OR EQUIVALENT, AND ANALOG WELL INCLUDES DIFFERENTIAL PRESSURE SURGE PROTECTION. TRANSMITTER. 3φ, 600VSUBMERSIBLE PUMP WITH ELECTRIC MOTOR. **NEW MCC** PRESSURE TRANSMITTER TO INCLUDE VENTILATED CABLE, BELLOWS OR EQUIVALENT, AND ANALOG WELL INCLUDES DIFFERENTIAL PRESSURE SURGE PROTECTION. TRANSMITTER. **EXISTING** JUNCTION BOX FOR SHAFT ROTATION NEW JUNCTION BOX COUNTER SIERRA SERIES 205 STRAP- ON FLOW METER, WITH ON EXTERIOR WALL 120VAC POWER SUPPLY TO FLOW METER DISPLAY UNIT FROM CONTROL PANEL, AND 4-20mA ANALOG 1 OF EACH EXTERNAL DISPLAY AND 4-20mA OUTPUT FROM N.I.C SIGNAL FROM FLOW METER DISPLAY UNIT TO THE CONTROL PANEL DISPLAY UNIT HYDROSTATIC PRESSURE TRANSDUCER FOR LEVEL EXISTING MEASUREMENT YDROSTATIC PRESSURE TRANSDUCER FOR LEVEL **EXISTING** MEASUREMENT **EXISTING** JUNCTION BOX THE EXISTING EXHAUST FAN, DAMPER MOTOR AND LOUVERS ARE TO BE INTEGRATED INTO THE NEW EF DM TS 101 MCC. THE CONTRACTOR IS TO CONFIRM SYSTEM OPERATION PRIOR TO ORDERING THE NEW MCC COUNTER BUILDING SYSTEMS: EXHAUST FAN, DAMPER MOTOR AND PRIOR TO ANY EXISTING MCC DEMOLITION WORK. THE CONTRACTOR IS TO REPORT THE SYSTEM FOR LOUVER CONTROL. OPERATION FINDINGS TO THE ENGINEER AND REQUEST SITE INSTRUCTIONS IF ASSISTANCE IS REQUIRED. SCRTY FIRE 101 101 UILDING SECURITY AND FIRE PROTECTION SYSTEM **EXISTING** 1 OF EACH **EXISTING GENERATOR** ALARM STATUS SIGNAL CONTACTS **CONTROL PANEL** EXISTING SERVICE ENTRANCE BREAKER, RADIO MODEM 101 101 CT/PT CABINET AND EXISTING RADIO EQUIPMENT AND TELEPHONE MODEM **EXISTING** 1 OF EACH METERING JUNCTION BOX FOR SHAFT ROTATION COUNTER TS HTR 102 THE EXISTING BUILDING HEATING SYSTEM IS TO BE INTEGRATED INTO THE NEW MCC. THE CONTRACTOR IS TO CONFIRM SYSTEM OPERATION PRIOR TO ORDERING THE NEW MCC AND PRIOR BUILDING SYSTEMS: ELECTRIC HEATER AND TO ANY EXISTING MCC DEMOLITION WORK. THE CONTRACTOR IS TO REPORT THE SYSTEM 1 OF EACH EXISTING THERMOSTAT OPERATION FINDINGS TO THE ENGINEER AND REQUEST SITE INSTRUCTIONS IF ASSISTANCE IS **EXISTING ATS AND** REQUIRED. **GENERATOR SET** BATTERY CHARGER STATION DISCHARGE WATER TEMPERATURE EXISTING TRANSDUCER TELEPHONE DMARK **EXISTING LUBE** WATER CONTROL SYSTEM **FUEL STORAGE** HTR 102 **EXISTING LT1** INSTRUMENT TERMINATION JUNCTION BOX Engineering **GENERATOR** EXHAUST **EXISTING LT2** READY ENGINEERING (BC)CORPORATION INSTRUMENT PHONE: 250-365-8455 **TERMINATION** FAX: 250-365-6414 JUNCTION BOX WEBSITE: www.readyengineering.com FISHERIES AND OCEANS CANADA REAL PROPERTY, SAFETY AND SECURITY DESIGNED LCR SCALE ROBERTSON CREEK HATCHERY **AS NOTED** DRAWN COLD WATER PUMP STATION LCR DATE CHECKED 11/08/16 **ELECTRICAL DRAWINGS** DJM RECOMMENDED DRAWING NUMBEF **BUILDING LAYOUT** DN 31-16-931 APPROVED ISSUED FOR TENDER 11/18/16 APPROVED NO. DATE DRAWING REFERENCES NOTES REVISION REVISIONS