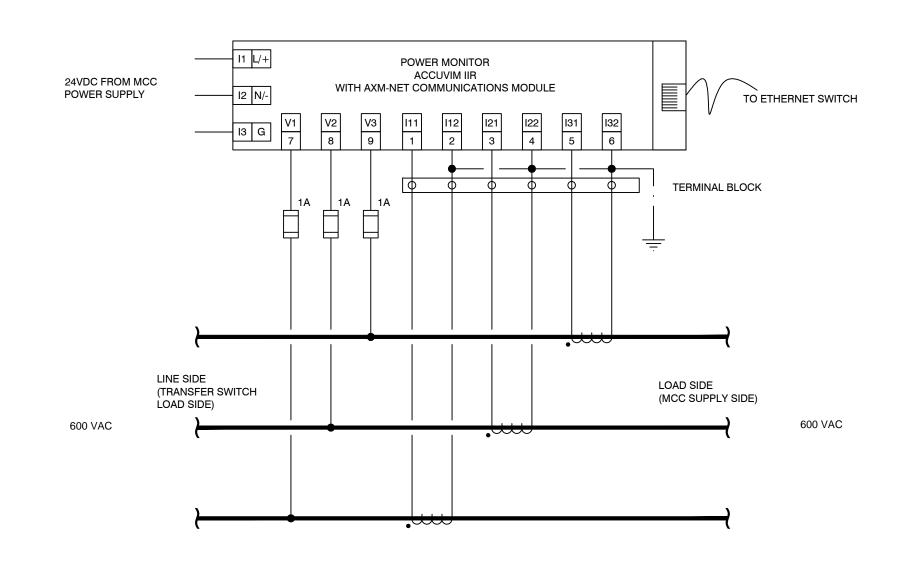

| S C A L E<br>AS NOTED |          |  |  |  |
|-----------------------|----------|--|--|--|
| A T E<br>11/08/       | /16      |  |  |  |
| 11,00,                |          |  |  |  |
| RAWING                | NUMBE    |  |  |  |
| 31-16                 | -937<br> |  |  |  |