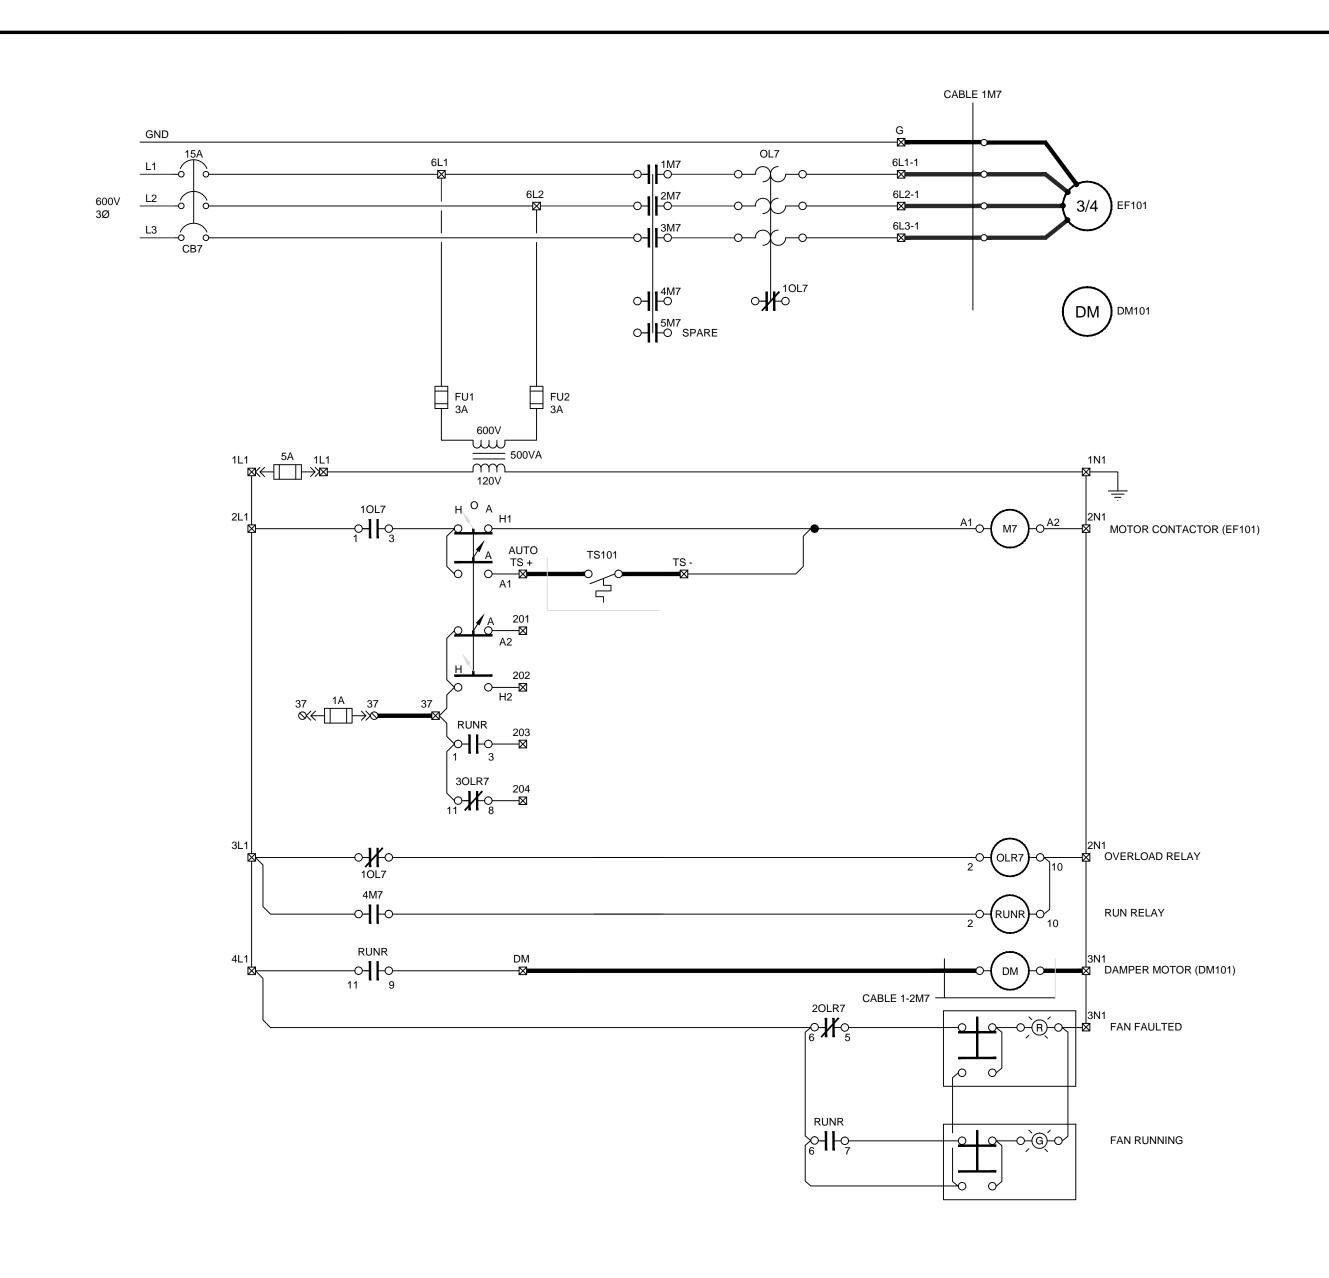

POWER MONITOR SCHEMATIC

PHONE: 250-365-8455 FAX: 250-365-6414 WEBSITE: www.readyengineering.com

FISHERIES AND OCEANS CANADA REAL PROPERTY, SAFETY AND SECURITY

ROBERTSON CREEK HATCHERY COLD WATER PUMP STATION **ELECTRICAL DRAWINGS** EXHAUST FAN

## **EXHAUST FAN SCHEMATIC**

SCALE: NTS

|        |                    |       |            |                   | DESIGNED LCR    |
|--------|--------------------|-------|------------|-------------------|-----------------|
|        |                    |       |            |                   | DRAWN<br>LCR    |
|        |                    |       |            |                   | CHECKED<br>DJM  |
|        |                    |       |            |                   | RECOMMEND<br>DN |
|        |                    |       | 0 11/18/16 | ISSUED FOR TENDER | APPROVED        |
| G. NO. | DRAWING REFERENCES | NOTES | NO. DATE   | REVISIONS         | APPROVED        |