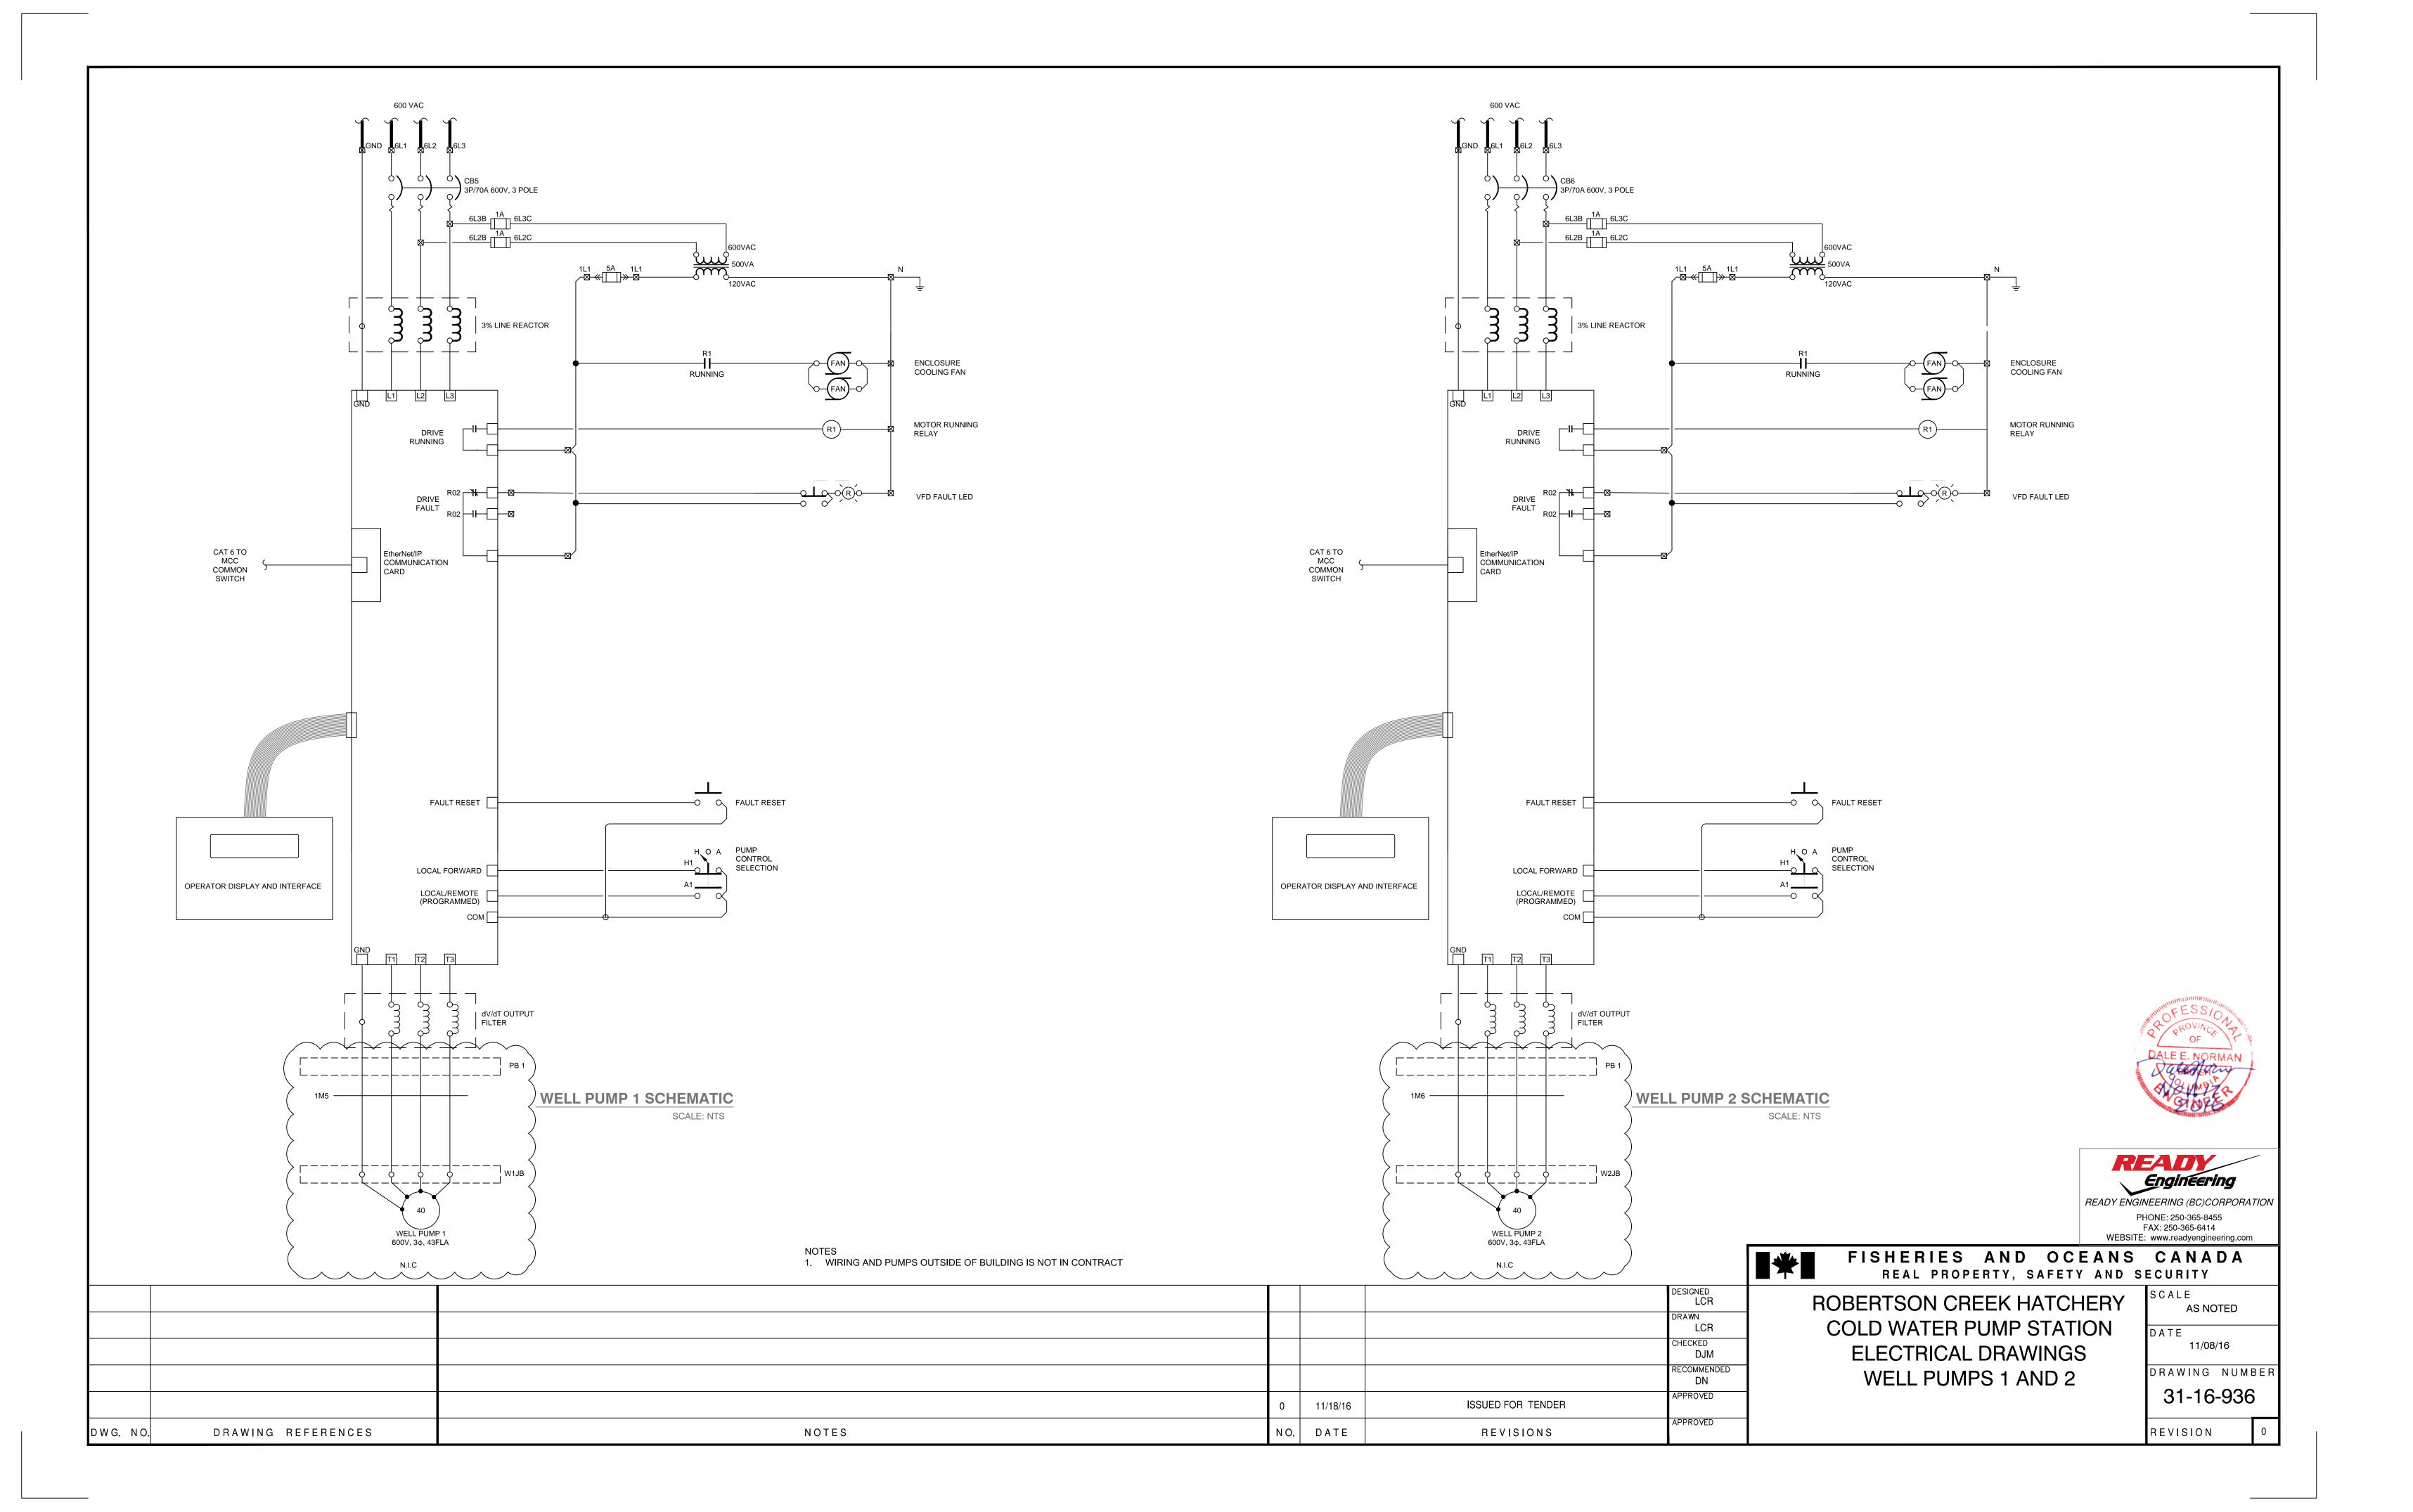

## 1. EXISTING CABLE RUNS FROM MOTORS TO MCC ARE NOT EXPECTED TO REACH THE NEW VFD LOCATIONS. CONTRACTORS ARE TO BID AS IF MOTOR FEED CABLES WILL BE REPLACED IN EXISTING CONDUIT. 2. N.I.C: NOT IN CONTRACT (BY OTHERS IN A SEPARATE CONTRACT SYMBOL LEGEND EXISTING FLOWMETER CHAMBER NEW OR EQUIPMENT # OR INSTRUMENT TAG QUANTITY COMMENTS DESCRIPTION **EXISTING** TEMPERATURE 3φ, 600V VERTICAL PUMP WITH ELECTRIC MOTOR. TRANSMITTER 1 OF EACH MOTOR INCLUDES ANTI-CONDENSATION STRIP EXISTING HEATER ANTENNA MAST 3φ, 600V VERTICAL PUMP WITH ELECTRIC MOTOR. MOTOR INCLUDES ANTI-CONDENSATION STRIP EXISTING 1 OF EACH EXISTING INSTRUMENTS TO BE RE-CONNECTED TO THE NEW MCC AND CONTROL CABINET. RE-USE HEATER EXISTING CONDUITS WHERE SUITABLE. RE-USE EXISTING CONDUCTORS AND CABLES WHERE SUITABLE AND ONLY WHERE THE CONDUCTORS ARE IN CONTINUOUS LENGTH BETWEEN THE EXISTING ANTENNA INSTRUMENT CONNECTION POINT AND THE MCC OR CONTROL CABINET CONNECTION POINT. ON TOWER 3φ, 600V VERTICAL PUMP WITH ELECTRIC MOTOR. (SPLICING ON SHORT EXTENSION SHALL NOT BE PERMITTED) MOTOR INCLUDES ANTI-CONDENSATION STRIP 1 OF EACH EXISTING HEATER 3φ, 600V VERTICAL PUMP WITH ELECTRIC MOTOR. MOTOR INCLUDES INTEGRAL MOTOR OVER LOAD **EXISTING** EXISTING CONTACT, MOTOR OVER LOAD CONTACT NO LONGER INSTRUMENT NEEDED DUE TO VFD INSTALLATION. CONTROL PANEL 3φ, 600VSUBMERSIBLE PUMP WITH ELECTRIC MOTOR. PRESSURE TRANSMITTER TO INCLUDE VENTILATED CABLE, BELLOWS OR EQUIVALENT, AND ANALOG WELL INCLUDES DIFFERENTIAL PRESSURE SURGE PROTECTION. TRANSMITTER. 3φ, 600VSUBMERSIBLE PUMP WITH ELECTRIC MOTOR. **NEW MCC** PRESSURE TRANSMITTER TO INCLUDE VENTILATED CABLE, BELLOWS OR EQUIVALENT, AND ANALOG WELL INCLUDES DIFFERENTIAL PRESSURE SURGE PROTECTION. TRANSMITTER. **EXISTING** JUNCTION BOX FOR SHAFT ROTATION NEW JUNCTION BOX COUNTER SIERRA SERIES 205 STRAP- ON FLOW METER, WITH ON EXTERIOR WALL 120VAC POWER SUPPLY TO FLOW METER DISPLAY UNIT FROM CONTROL PANEL, AND 4-20mA ANALOG 1 OF EACH EXTERNAL DISPLAY AND 4-20mA OUTPUT FROM N.I.C SIGNAL FROM FLOW METER DISPLAY UNIT TO THE CONTROL PANEL DISPLAY UNIT HYDROSTATIC PRESSURE TRANSDUCER FOR LEVEL EXISTING MEASUREMENT YDROSTATIC PRESSURE TRANSDUCER FOR LEVEL **EXISTING** MEASUREMENT **EXISTING** JUNCTION BOX THE EXISTING EXHAUST FAN, DAMPER MOTOR AND LOUVERS ARE TO BE INTEGRATED INTO THE NEW EF DM TS 101 MCC. THE CONTRACTOR IS TO CONFIRM SYSTEM OPERATION PRIOR TO ORDERING THE NEW MCC COUNTER BUILDING SYSTEMS: EXHAUST FAN, DAMPER MOTOR AND PRIOR TO ANY EXISTING MCC DEMOLITION WORK. THE CONTRACTOR IS TO REPORT THE SYSTEM FOR LOUVER CONTROL. OPERATION FINDINGS TO THE ENGINEER AND REQUEST SITE INSTRUCTIONS IF ASSISTANCE IS REQUIRED. SCRTY FIRE 101 101 UILDING SECURITY AND FIRE PROTECTION SYSTEM **EXISTING** 1 OF EACH **EXISTING GENERATOR** ALARM STATUS SIGNAL CONTACTS **CONTROL PANEL** EXISTING SERVICE ENTRANCE BREAKER, RADIO MODEM 101 101 CT/PT CABINET AND EXISTING RADIO EQUIPMENT AND TELEPHONE MODEM **EXISTING** 1 OF EACH METERING JUNCTION BOX FOR SHAFT ROTATION COUNTER TS HTR 102 THE EXISTING BUILDING HEATING SYSTEM IS TO BE INTEGRATED INTO THE NEW MCC. THE CONTRACTOR IS TO CONFIRM SYSTEM OPERATION PRIOR TO ORDERING THE NEW MCC AND PRIOR BUILDING SYSTEMS: ELECTRIC HEATER AND TO ANY EXISTING MCC DEMOLITION WORK. THE CONTRACTOR IS TO REPORT THE SYSTEM 1 OF EACH EXISTING THERMOSTAT OPERATION FINDINGS TO THE ENGINEER AND REQUEST SITE INSTRUCTIONS IF ASSISTANCE IS **EXISTING ATS AND** REQUIRED. **GENERATOR SET** BATTERY CHARGER STATION DISCHARGE WATER TEMPERATURE EXISTING TRANSDUCER TELEPHONE DMARK **EXISTING LUBE** WATER CONTROL SYSTEM **FUEL STORAGE** HTR 102 **EXISTING LT1** INSTRUMENT TERMINATION JUNCTION BOX Engineering **GENERATOR** EXHAUST **EXISTING LT2** READY ENGINEERING (BC)CORPORATION INSTRUMENT PHONE: 250-365-8455 **TERMINATION** FAX: 250-365-6414 JUNCTION BOX WEBSITE: www.readyengineering.com FISHERIES AND OCEANS CANADA REAL PROPERTY, SAFETY AND SECURITY DESIGNED LCR SCALE ROBERTSON CREEK HATCHERY **AS NOTED** DRAWN COLD WATER PUMP STATION LCR DATE CHECKED 11/08/16 **ELECTRICAL DRAWINGS** DJM RECOMMENDED DRAWING NUMBEF **BUILDING LAYOUT** DN 31-16-931 APPROVED ISSUED FOR TENDER 11/18/16 APPROVED NO. DATE DRAWING REFERENCES NOTES REVISION REVISIONS