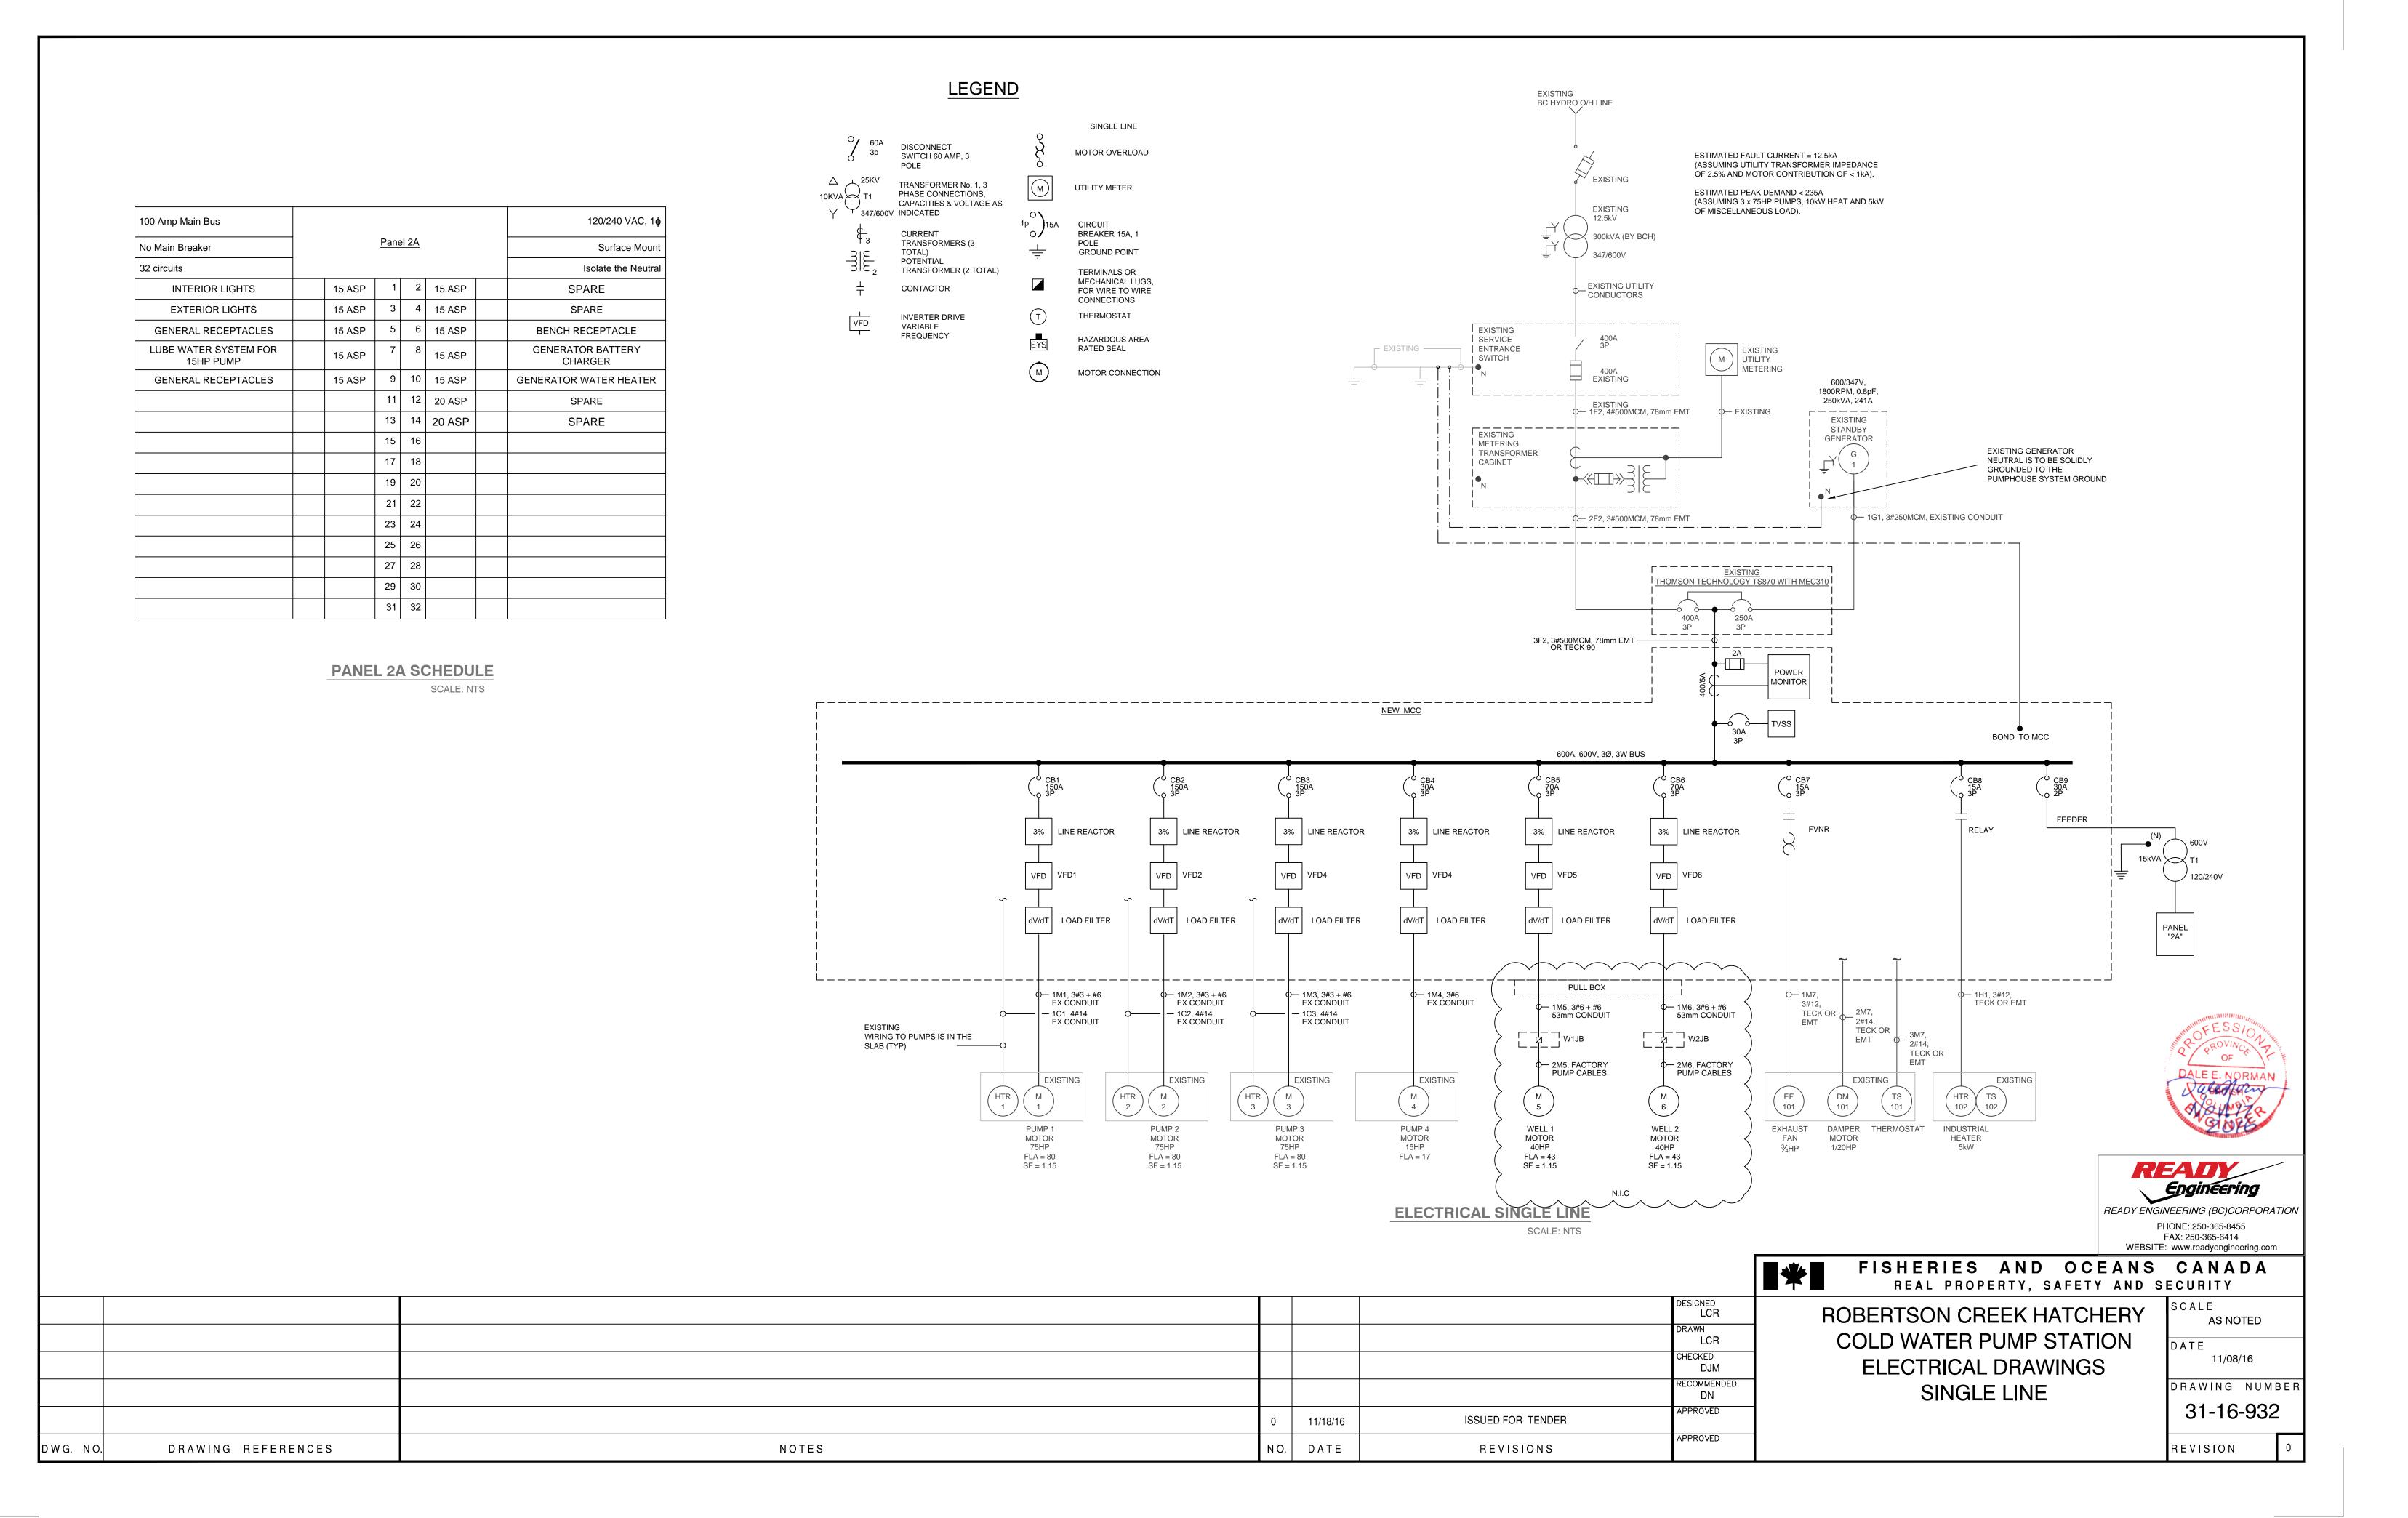

## 1. EXISTING CABLE RUNS FROM MOTORS TO MCC ARE NOT EXPECTED TO REACH THE NEW VFD LOCATIONS. CONTRACTORS ARE TO BID AS IF MOTOR FEED CABLES WILL BE REPLACED IN EXISTING CONDUIT. 2. N.I.C: NOT IN CONTRACT (BY OTHERS IN A SEPARATE CONTRACT SYMBOL LEGEND EXISTING FLOWMETER CHAMBER NEW OR EQUIPMENT # OR INSTRUMENT TAG QUANTITY COMMENTS DESCRIPTION **EXISTING** TEMPERATURE 3φ, 600V VERTICAL PUMP WITH ELECTRIC MOTOR. TRANSMITTER 1 OF EACH MOTOR INCLUDES ANTI-CONDENSATION STRIP EXISTING HEATER ANTENNA MAST 3φ, 600V VERTICAL PUMP WITH ELECTRIC MOTOR. MOTOR INCLUDES ANTI-CONDENSATION STRIP EXISTING 1 OF EACH EXISTING INSTRUMENTS TO BE RE-CONNECTED TO THE NEW MCC AND CONTROL CABINET. RE-USE HEATER EXISTING CONDUITS WHERE SUITABLE. RE-USE EXISTING CONDUCTORS AND CABLES WHERE SUITABLE AND ONLY WHERE THE CONDUCTORS ARE IN CONTINUOUS LENGTH BETWEEN THE EXISTING ANTENNA INSTRUMENT CONNECTION POINT AND THE MCC OR CONTROL CABINET CONNECTION POINT. ON TOWER 3φ, 600V VERTICAL PUMP WITH ELECTRIC MOTOR. (SPLICING ON SHORT EXTENSION SHALL NOT BE PERMITTED) MOTOR INCLUDES ANTI-CONDENSATION STRIP 1 OF EACH EXISTING HEATER 3φ, 600V VERTICAL PUMP WITH ELECTRIC MOTOR. MOTOR INCLUDES INTEGRAL MOTOR OVER LOAD **EXISTING** EXISTING CONTACT, MOTOR OVER LOAD CONTACT NO LONGER INSTRUMENT NEEDED DUE TO VFD INSTALLATION. CONTROL PANEL 3φ, 600VSUBMERSIBLE PUMP WITH ELECTRIC MOTOR. PRESSURE TRANSMITTER TO INCLUDE VENTILATED CABLE, BELLOWS OR EQUIVALENT, AND ANALOG WELL INCLUDES DIFFERENTIAL PRESSURE SURGE PROTECTION. TRANSMITTER. 3φ, 600VSUBMERSIBLE PUMP WITH ELECTRIC MOTOR. **NEW MCC** PRESSURE TRANSMITTER TO INCLUDE VENTILATED CABLE, BELLOWS OR EQUIVALENT, AND ANALOG WELL INCLUDES DIFFERENTIAL PRESSURE SURGE PROTECTION. TRANSMITTER. **EXISTING** JUNCTION BOX FOR SHAFT ROTATION NEW JUNCTION BOX COUNTER SIERRA SERIES 205 STRAP- ON FLOW METER, WITH ON EXTERIOR WALL 120VAC POWER SUPPLY TO FLOW METER DISPLAY UNIT FROM CONTROL PANEL, AND 4-20mA ANALOG 1 OF EACH EXTERNAL DISPLAY AND 4-20mA OUTPUT FROM N.I.C SIGNAL FROM FLOW METER DISPLAY UNIT TO THE CONTROL PANEL DISPLAY UNIT HYDROSTATIC PRESSURE TRANSDUCER FOR LEVEL EXISTING MEASUREMENT YDROSTATIC PRESSURE TRANSDUCER FOR LEVEL **EXISTING** MEASUREMENT **EXISTING** JUNCTION BOX THE EXISTING EXHAUST FAN, DAMPER MOTOR AND LOUVERS ARE TO BE INTEGRATED INTO THE NEW EF DM TS 101 MCC. THE CONTRACTOR IS TO CONFIRM SYSTEM OPERATION PRIOR TO ORDERING THE NEW MCC COUNTER BUILDING SYSTEMS: EXHAUST FAN, DAMPER MOTOR AND PRIOR TO ANY EXISTING MCC DEMOLITION WORK. THE CONTRACTOR IS TO REPORT THE SYSTEM FOR LOUVER CONTROL. OPERATION FINDINGS TO THE ENGINEER AND REQUEST SITE INSTRUCTIONS IF ASSISTANCE IS REQUIRED. SCRTY FIRE 101 101 UILDING SECURITY AND FIRE PROTECTION SYSTEM **EXISTING** 1 OF EACH **EXISTING GENERATOR** ALARM STATUS SIGNAL CONTACTS **CONTROL PANEL** EXISTING SERVICE ENTRANCE BREAKER, RADIO MODEM 101 101 CT/PT CABINET AND EXISTING RADIO EQUIPMENT AND TELEPHONE MODEM **EXISTING** 1 OF EACH METERING JUNCTION BOX FOR SHAFT ROTATION COUNTER TS HTR 102 THE EXISTING BUILDING HEATING SYSTEM IS TO BE INTEGRATED INTO THE NEW MCC. THE CONTRACTOR IS TO CONFIRM SYSTEM OPERATION PRIOR TO ORDERING THE NEW MCC AND PRIOR BUILDING SYSTEMS: ELECTRIC HEATER AND TO ANY EXISTING MCC DEMOLITION WORK. THE CONTRACTOR IS TO REPORT THE SYSTEM 1 OF EACH EXISTING THERMOSTAT OPERATION FINDINGS TO THE ENGINEER AND REQUEST SITE INSTRUCTIONS IF ASSISTANCE IS **EXISTING ATS AND** REQUIRED. **GENERATOR SET** BATTERY CHARGER STATION DISCHARGE WATER TEMPERATURE EXISTING TRANSDUCER TELEPHONE DMARK **EXISTING LUBE** WATER CONTROL SYSTEM **FUEL STORAGE** HTR 102 **EXISTING LT1** INSTRUMENT TERMINATION JUNCTION BOX Engineering **GENERATOR** EXHAUST **EXISTING LT2** READY ENGINEERING (BC)CORPORATION INSTRUMENT PHONE: 250-365-8455 **TERMINATION** FAX: 250-365-6414 JUNCTION BOX WEBSITE: www.readyengineering.com FISHERIES AND OCEANS CANADA REAL PROPERTY, SAFETY AND SECURITY DESIGNED LCR SCALE ROBERTSON CREEK HATCHERY **AS NOTED** DRAWN COLD WATER PUMP STATION LCR DATE CHECKED 11/08/16 **ELECTRICAL DRAWINGS** DJM RECOMMENDED DRAWING NUMBEF **BUILDING LAYOUT** DN 31-16-931 APPROVED ISSUED FOR TENDER 11/18/16 APPROVED NO. DATE DRAWING REFERENCES NOTES REVISION REVISIONS