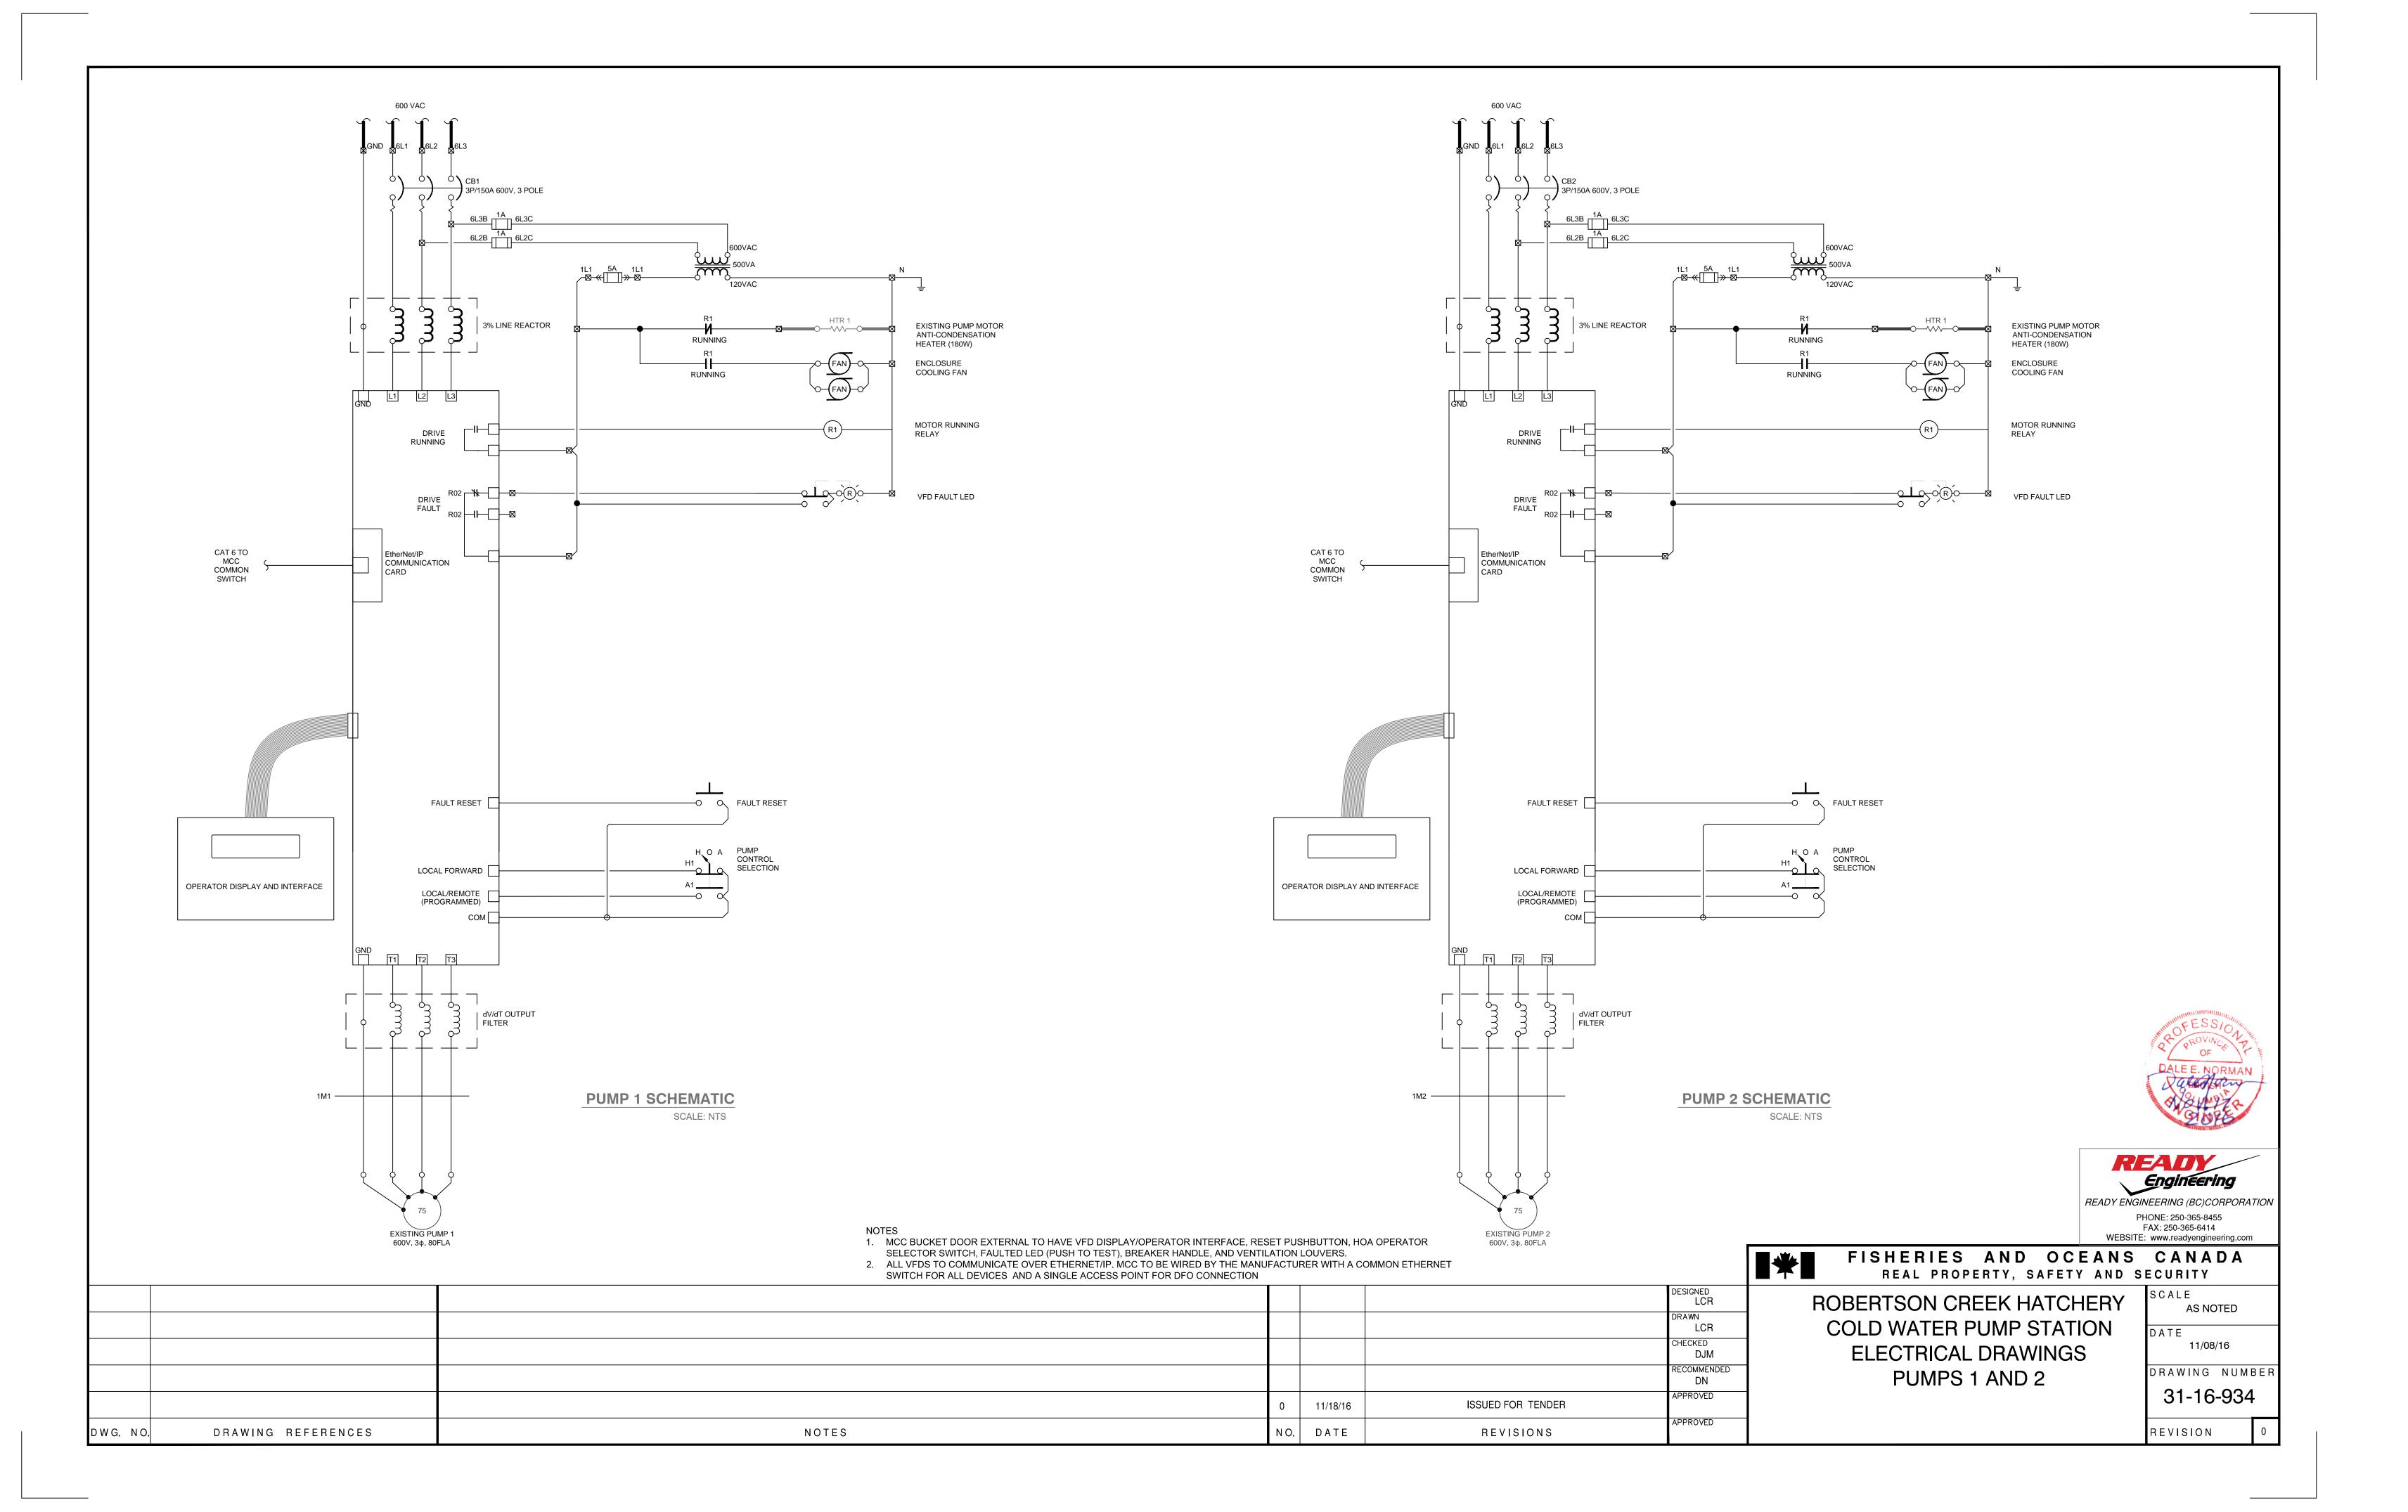

## 1. EXISTING CABLE RUNS FROM MOTORS TO MCC ARE NOT EXPECTED TO REACH THE NEW VFD LOCATIONS. CONTRACTORS ARE TO BID AS IF MOTOR FEED CABLES WILL BE REPLACED IN EXISTING CONDUIT. 2. N.I.C: NOT IN CONTRACT (BY OTHERS IN A SEPARATE CONTRACT SYMBOL LEGEND EXISTING FLOWMETER CHAMBER NEW OR EQUIPMENT # OR INSTRUMENT TAG QUANTITY COMMENTS DESCRIPTION **EXISTING** TEMPERATURE 3φ, 600V VERTICAL PUMP WITH ELECTRIC MOTOR. TRANSMITTER 1 OF EACH MOTOR INCLUDES ANTI-CONDENSATION STRIP EXISTING HEATER ANTENNA MAST 3φ, 600V VERTICAL PUMP WITH ELECTRIC MOTOR. MOTOR INCLUDES ANTI-CONDENSATION STRIP EXISTING 1 OF EACH EXISTING INSTRUMENTS TO BE RE-CONNECTED TO THE NEW MCC AND CONTROL CABINET. RE-USE HEATER EXISTING CONDUITS WHERE SUITABLE. RE-USE EXISTING CONDUCTORS AND CABLES WHERE SUITABLE AND ONLY WHERE THE CONDUCTORS ARE IN CONTINUOUS LENGTH BETWEEN THE EXISTING ANTENNA INSTRUMENT CONNECTION POINT AND THE MCC OR CONTROL CABINET CONNECTION POINT. ON TOWER 3φ, 600V VERTICAL PUMP WITH ELECTRIC MOTOR. (SPLICING ON SHORT EXTENSION SHALL NOT BE PERMITTED) MOTOR INCLUDES ANTI-CONDENSATION STRIP 1 OF EACH EXISTING HEATER 3φ, 600V VERTICAL PUMP WITH ELECTRIC MOTOR. MOTOR INCLUDES INTEGRAL MOTOR OVER LOAD **EXISTING** EXISTING CONTACT, MOTOR OVER LOAD CONTACT NO LONGER INSTRUMENT NEEDED DUE TO VFD INSTALLATION. CONTROL PANEL 3φ, 600VSUBMERSIBLE PUMP WITH ELECTRIC MOTOR. PRESSURE TRANSMITTER TO INCLUDE VENTILATED CABLE, BELLOWS OR EQUIVALENT, AND ANALOG WELL INCLUDES DIFFERENTIAL PRESSURE SURGE PROTECTION. TRANSMITTER. 3φ, 600VSUBMERSIBLE PUMP WITH ELECTRIC MOTOR. **NEW MCC** PRESSURE TRANSMITTER TO INCLUDE VENTILATED CABLE, BELLOWS OR EQUIVALENT, AND ANALOG WELL INCLUDES DIFFERENTIAL PRESSURE SURGE PROTECTION. TRANSMITTER. **EXISTING** JUNCTION BOX FOR SHAFT ROTATION NEW JUNCTION BOX COUNTER SIERRA SERIES 205 STRAP- ON FLOW METER, WITH ON EXTERIOR WALL 120VAC POWER SUPPLY TO FLOW METER DISPLAY UNIT FROM CONTROL PANEL, AND 4-20mA ANALOG 1 OF EACH EXTERNAL DISPLAY AND 4-20mA OUTPUT FROM N.I.C SIGNAL FROM FLOW METER DISPLAY UNIT TO THE CONTROL PANEL DISPLAY UNIT HYDROSTATIC PRESSURE TRANSDUCER FOR LEVEL EXISTING MEASUREMENT YDROSTATIC PRESSURE TRANSDUCER FOR LEVEL **EXISTING** MEASUREMENT **EXISTING** JUNCTION BOX THE EXISTING EXHAUST FAN, DAMPER MOTOR AND LOUVERS ARE TO BE INTEGRATED INTO THE NEW EF DM TS 101 MCC. THE CONTRACTOR IS TO CONFIRM SYSTEM OPERATION PRIOR TO ORDERING THE NEW MCC COUNTER BUILDING SYSTEMS: EXHAUST FAN, DAMPER MOTOR AND PRIOR TO ANY EXISTING MCC DEMOLITION WORK. THE CONTRACTOR IS TO REPORT THE SYSTEM FOR LOUVER CONTROL. OPERATION FINDINGS TO THE ENGINEER AND REQUEST SITE INSTRUCTIONS IF ASSISTANCE IS REQUIRED. SCRTY FIRE 101 101 UILDING SECURITY AND FIRE PROTECTION SYSTEM **EXISTING** 1 OF EACH **EXISTING GENERATOR** ALARM STATUS SIGNAL CONTACTS **CONTROL PANEL** EXISTING SERVICE ENTRANCE BREAKER, RADIO MODEM 101 101 CT/PT CABINET AND EXISTING RADIO EQUIPMENT AND TELEPHONE MODEM **EXISTING** 1 OF EACH METERING JUNCTION BOX FOR SHAFT ROTATION COUNTER TS HTR 102 THE EXISTING BUILDING HEATING SYSTEM IS TO BE INTEGRATED INTO THE NEW MCC. THE CONTRACTOR IS TO CONFIRM SYSTEM OPERATION PRIOR TO ORDERING THE NEW MCC AND PRIOR BUILDING SYSTEMS: ELECTRIC HEATER AND TO ANY EXISTING MCC DEMOLITION WORK. THE CONTRACTOR IS TO REPORT THE SYSTEM 1 OF EACH EXISTING THERMOSTAT OPERATION FINDINGS TO THE ENGINEER AND REQUEST SITE INSTRUCTIONS IF ASSISTANCE IS **EXISTING ATS AND** REQUIRED. **GENERATOR SET** BATTERY CHARGER STATION DISCHARGE WATER TEMPERATURE EXISTING TRANSDUCER TELEPHONE DMARK **EXISTING LUBE** WATER CONTROL SYSTEM **FUEL STORAGE** HTR 102 **EXISTING LT1** INSTRUMENT TERMINATION JUNCTION BOX Engineering **GENERATOR** EXHAUST **EXISTING LT2** READY ENGINEERING (BC)CORPORATION INSTRUMENT PHONE: 250-365-8455 **TERMINATION** FAX: 250-365-6414 JUNCTION BOX WEBSITE: www.readyengineering.com FISHERIES AND OCEANS CANADA REAL PROPERTY, SAFETY AND SECURITY DESIGNED LCR SCALE ROBERTSON CREEK HATCHERY **AS NOTED** DRAWN COLD WATER PUMP STATION LCR DATE CHECKED 11/08/16 **ELECTRICAL DRAWINGS** DJM RECOMMENDED DRAWING NUMBEF **BUILDING LAYOUT** DN 31-16-931 APPROVED ISSUED FOR TENDER 11/18/16 APPROVED NO. DATE DRAWING REFERENCES NOTES REVISION REVISIONS