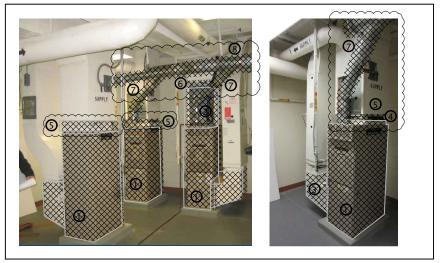

| MECH       | ANICAL KEY NOTES:                                                                                                                                                                                      |
|------------|--------------------------------------------------------------------------------------------------------------------------------------------------------------------------------------------------------|
| ①          | NEW 584x406mm HORIZONTAL RETURN AIR DUCT FROM FURNACE.                                                                                                                                                 |
| 2          | NEW 584x250mm VERTICAL RETURN AIR DUCT TO BE CONNECTED TO EXISTING FLEXIBLE CONNECTION.                                                                                                                |
| <u>(a)</u> | 75mm PVC VENTING PIPE TYPICAL FOR THREE FURNACES.                                                                                                                                                      |
| 4          | INSTALL 3@75mm NEW PVC FLUE PIPE THROUGH EXISTING CHIMNEY CHASE; CONTRACTOR TO VERIFY CHIMNEY SIZE ON SITE AND REFER TO MANUFACTURER INSTALLATION AND MAINTENANCE FOR EQUIPMENT AND FLUE INSTALLATION. |
| (S)        | REPLACE EXISTING THERMOSTAT WITH NEW SPECIFIED THERMOSTAT AS PER SCHEDULE: CONTRACTOR TO VERIFY LOCATION ON SITE.                                                                                      |
| 6          | EXTEND DUCT WORK IMMEDIATELY ABOVE THE NEW FURNACE; C/W FIXABLE DUCT/DIAPHGRAM TO CONNECT TO THE OPENING NICK.                                                                                         |
| Ø          | HOUSEKEEPING PAD DIMENSIONS: 800mmLx 550mmWx87.5mmH                                                                                                                                                    |
| 8          | FUR-1 WITH EVAPORATOR COIL ON THE TOP TOTAL ROUGH<br>DIMENSION: 62"<br>FUR-2,3 ROUGH HEIGHT: 33"                                                                                                       |