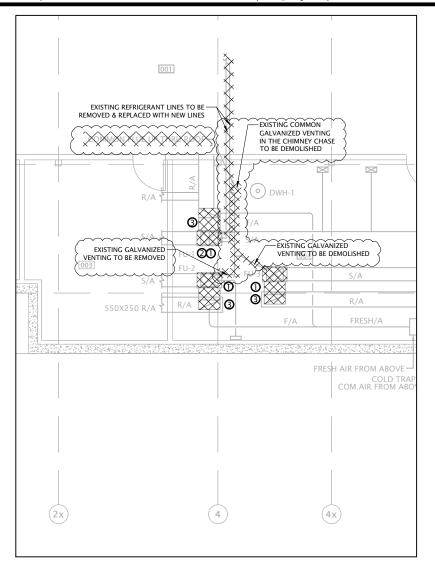

#### Project BASHAW / RCMP DETACHMENT RENOVATIONS

Drawing Title
BASEMENT MECHANICAL LAYOUT

|  | Date<br>2016-12-22 | Project No.<br>NCCA-160094 |
|--|--------------------|----------------------------|
|  | Scale<br>N.T.S.    | Ref. Drawing<br>M00-01     |
|  | Drawn<br>N.ALY     | Sketch No.<br>MSK-01       |