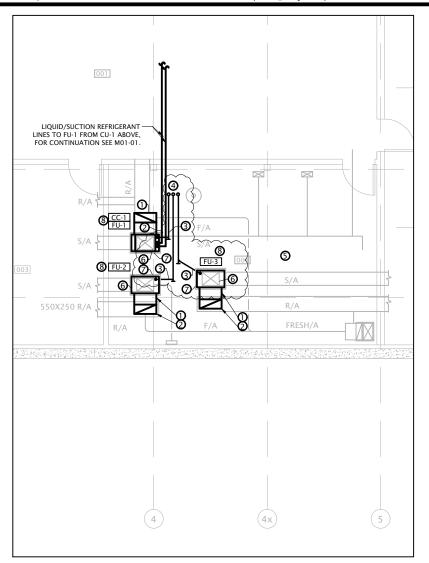

# Project BASHAW / RCMP DETACHMENT RENOVATIONS

Drawing Title
BASEMENT MECHANICAL LAYOUT

| Date<br>2016-12-22 | Project No.<br>NCCA-160094 |  |  |  |
|--------------------|----------------------------|--|--|--|
| Scale<br>N.T.S.    | Ref. Drawing<br>M00-01     |  |  |  |
| Drawn<br>N.ALY     | Sketch No.<br>MSK-02       |  |  |  |