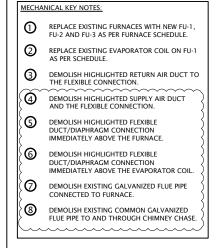

| MECH       | ANICAL KEY NOTES:                                                                                                                                                                                      |
|------------|--------------------------------------------------------------------------------------------------------------------------------------------------------------------------------------------------------|
| ①          | NEW 584x406mm HORIZONTAL RETURN AIR DUCT FROM FURNACE.                                                                                                                                                 |
| 2          | NEW 584x250mm VERTICAL RETURN AIR DUCT TO BE CONNECTED TO EXISTING FLEXIBLE CONNECTION.                                                                                                                |
| <u>(a)</u> | 75mm PVC VENTING PIPE TYPICAL FOR THREE FURNACES.                                                                                                                                                      |
| 4          | INSTALL 3@75mm NEW PVC FLUE PIPE THROUGH EXISTING CHIMNEY CHASE; CONTRACTOR TO VERIFY CHIMNEY SIZE ON SITE AND REFER TO MANUFACTURER INSTALLATION AND MAINTENANCE FOR EQUIPMENT AND FLUE INSTALLATION. |
| (S)        | REPLACE EXISTING THERMOSTAT WITH NEW SPECIFIED THERMOSTAT AS PER SCHEDULE: CONTRACTOR TO VERIFY LOCATION ON SITE.                                                                                      |
| 6          | EXTEND DUCT WORK IMMEDIATELY ABOVE THE NEW FURNACE; C/W FIXABLE DUCT/DIAPHGRAM TO CONNECT TO THE OPENING NICK.                                                                                         |
| Ø          | HOUSEKEEPING PAD DIMENSIONS: 800mmLx 550mmWx87.5mmH                                                                                                                                                    |
| 8          | FUR-1 WITH EVAPORATOR COIL ON THE TOP TOTAL ROUGH<br>DIMENSION: 62"<br>FUR-2,3 ROUGH HEIGHT: 33"                                                                                                       |