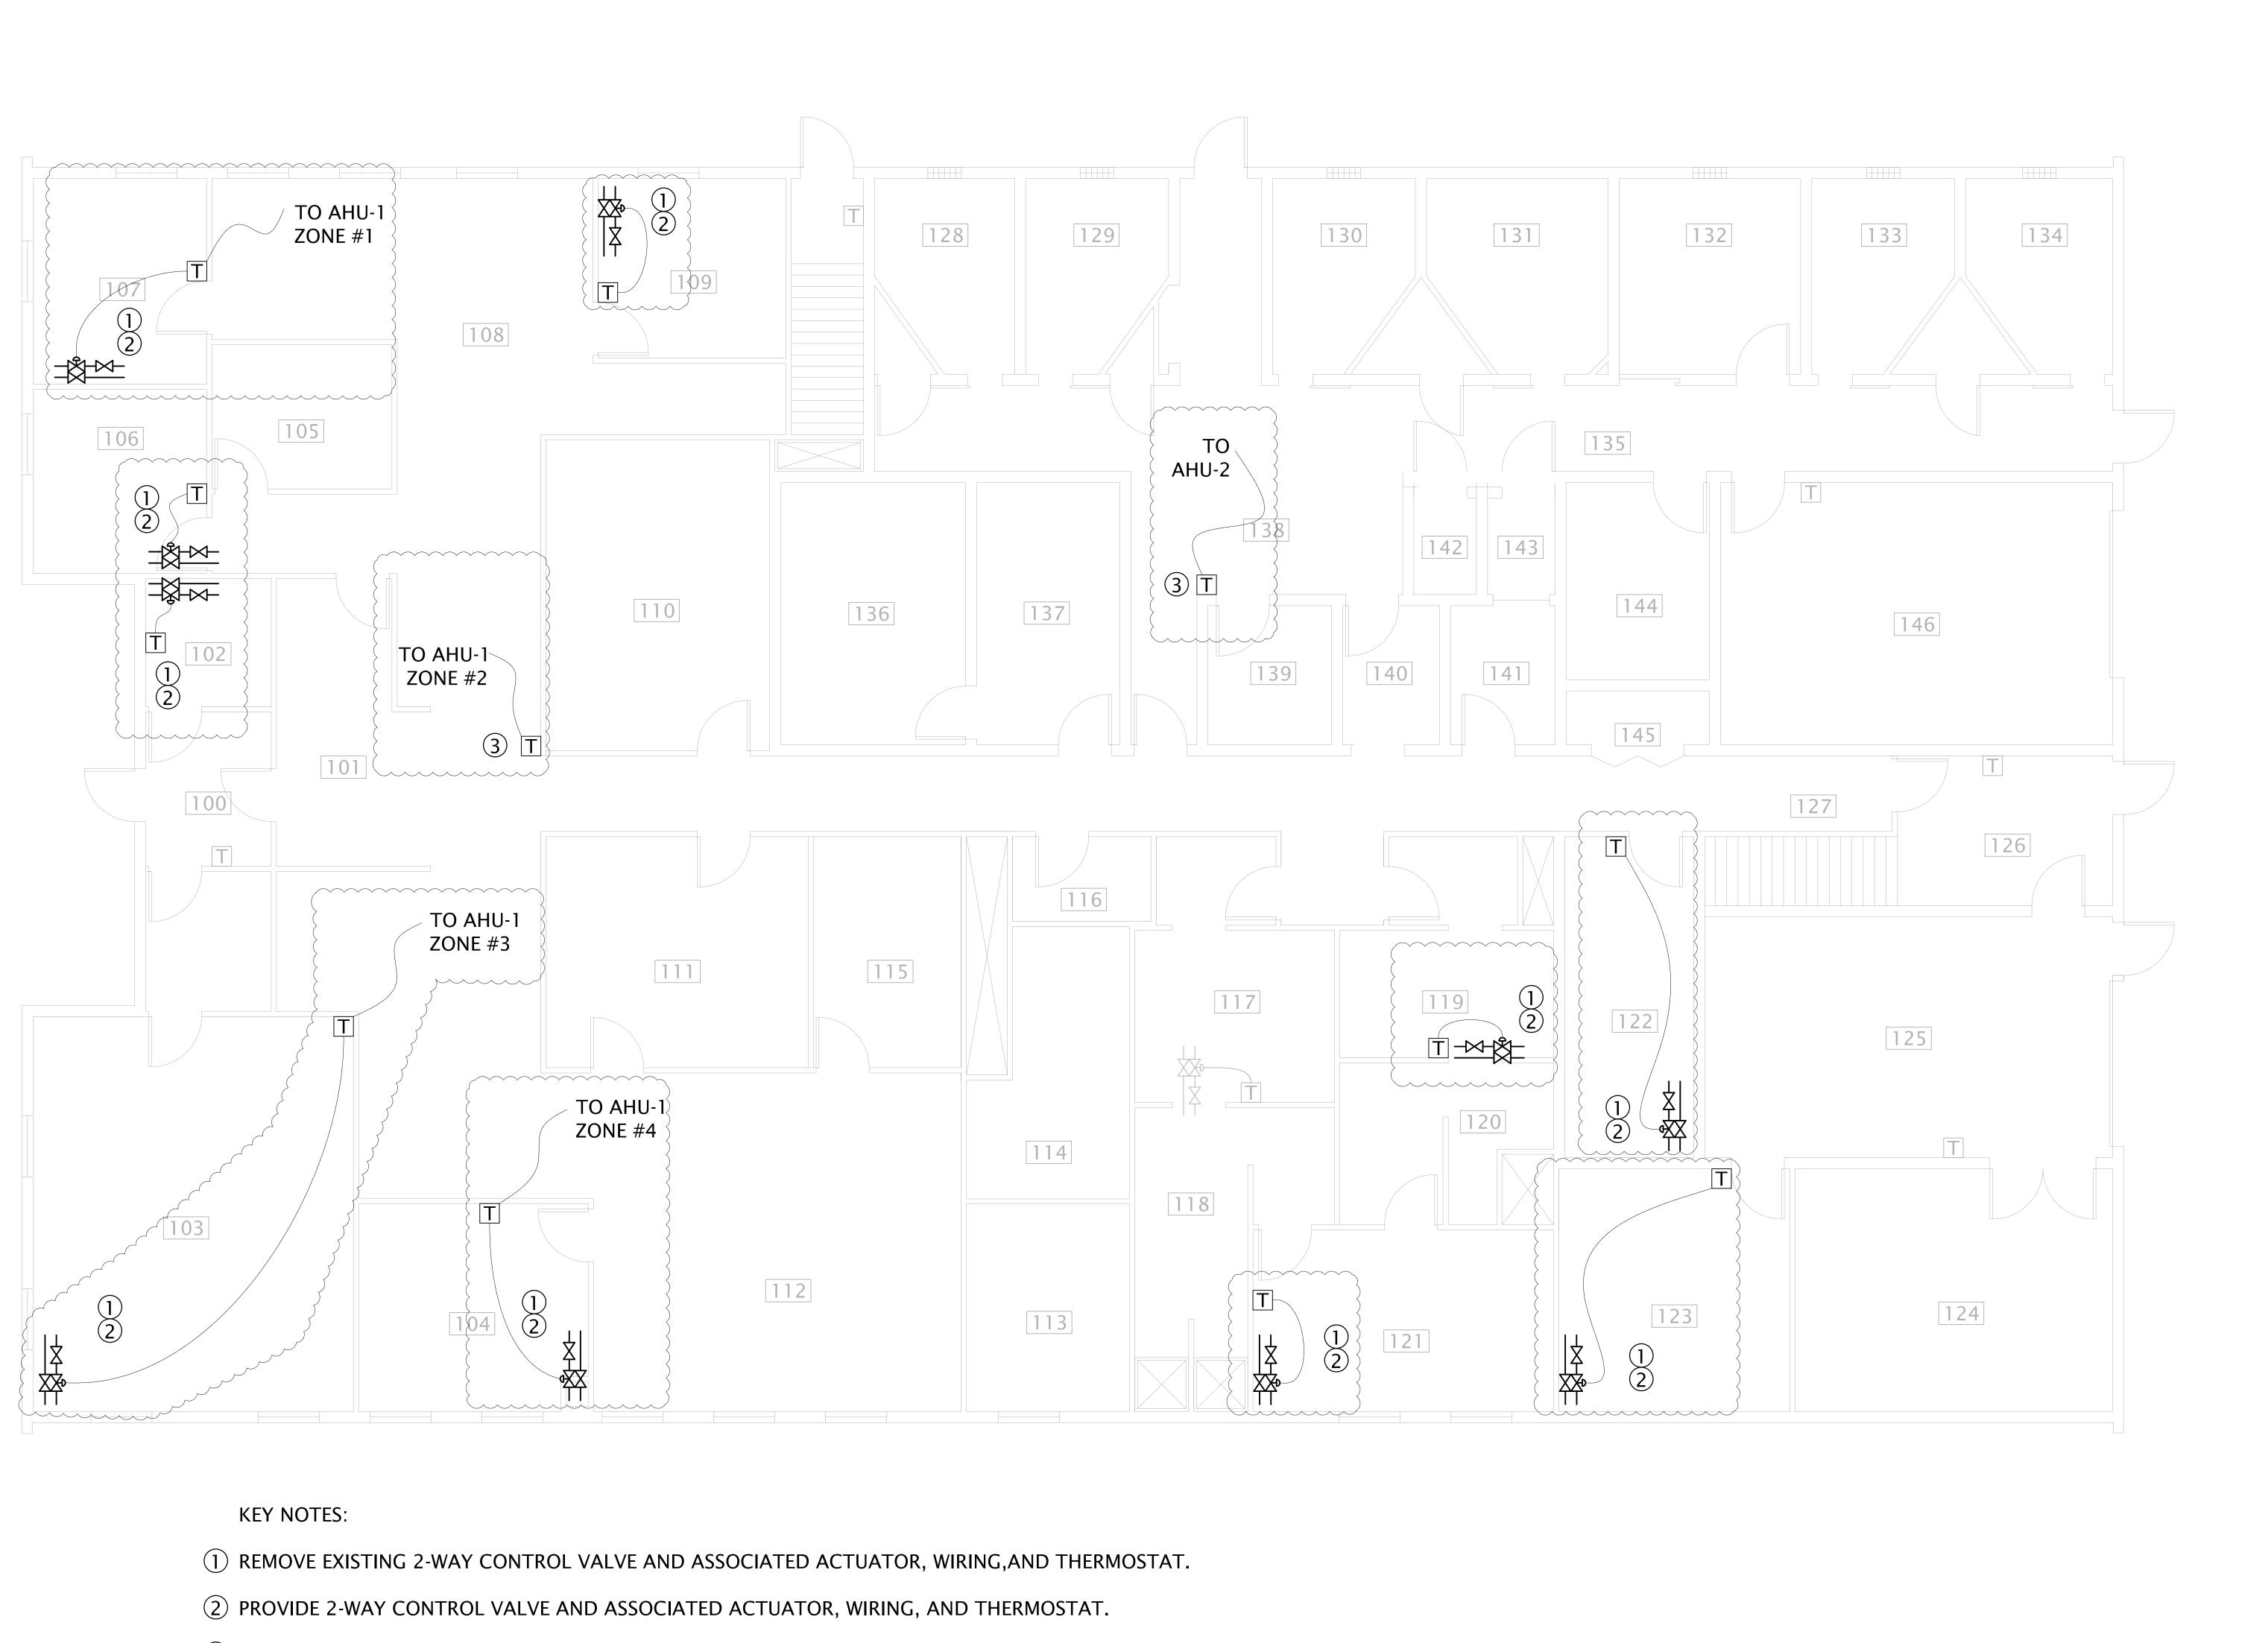

# Refer to drawing M01-02 Main Floor Plan Mechanical Layout.

1. Add drawing as per attached sheet M01-02 to show new thermostats, wiring and control valves locations.

emen

NORR Architects Engineers Planners Nermeen Aly, Mech.Tech.