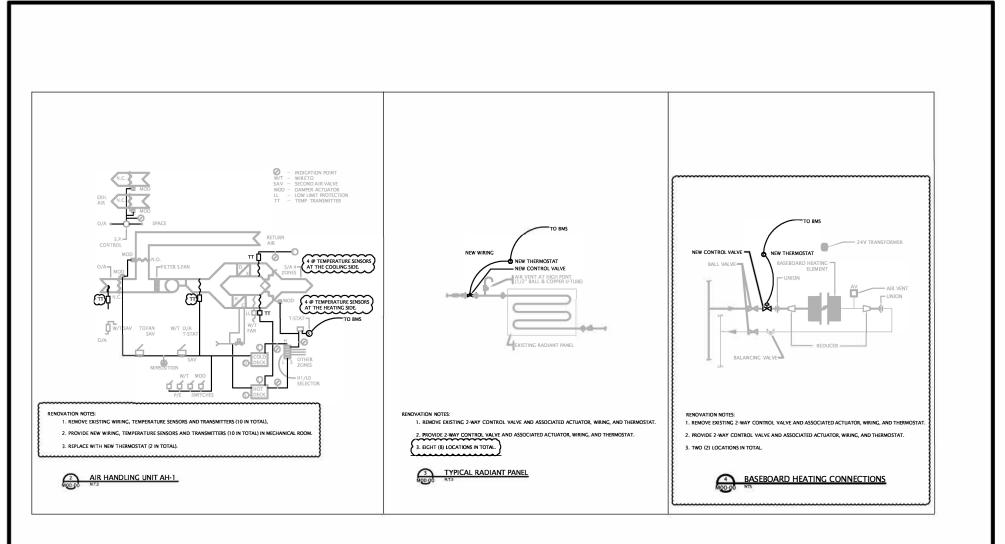

### Refer to drawing M00-00 (Drawing list& Mechanical Schedules& Schematics):

- .1 Revise Air handling unit AH-1 detail 2/M00-00 notes #2&3, as per attached sketch MADD01-SK01.
- .2 Temperature sensors (10 in total) are located in the mechanical room, exact locations to be verified on site.
- .3 Revise typical radiation panel detail 3/M00-00 note #3, as per attached sketch MADD01-SK01.
- .4 Add detail #4/M00-00 baseboard heating connections, as per attached sketch MADD01-SK01.

PLOT DATE: January 24, 2017 TIME: 2:33 PM FULL PATH AND FILENAME: P:\RCMP\_PROJECTS\NCCA16009599 RCMP INNISFAIL RENOVATIONS\INNISFAIL-DRAWINGS\MECHANICAL\WD\M00-00.DWG PLOTSYLE TABLE: ----

- $\bigcirc$  REPLACE WITH NEW THERMOSTAT AND ASSOCIATED WIRING.