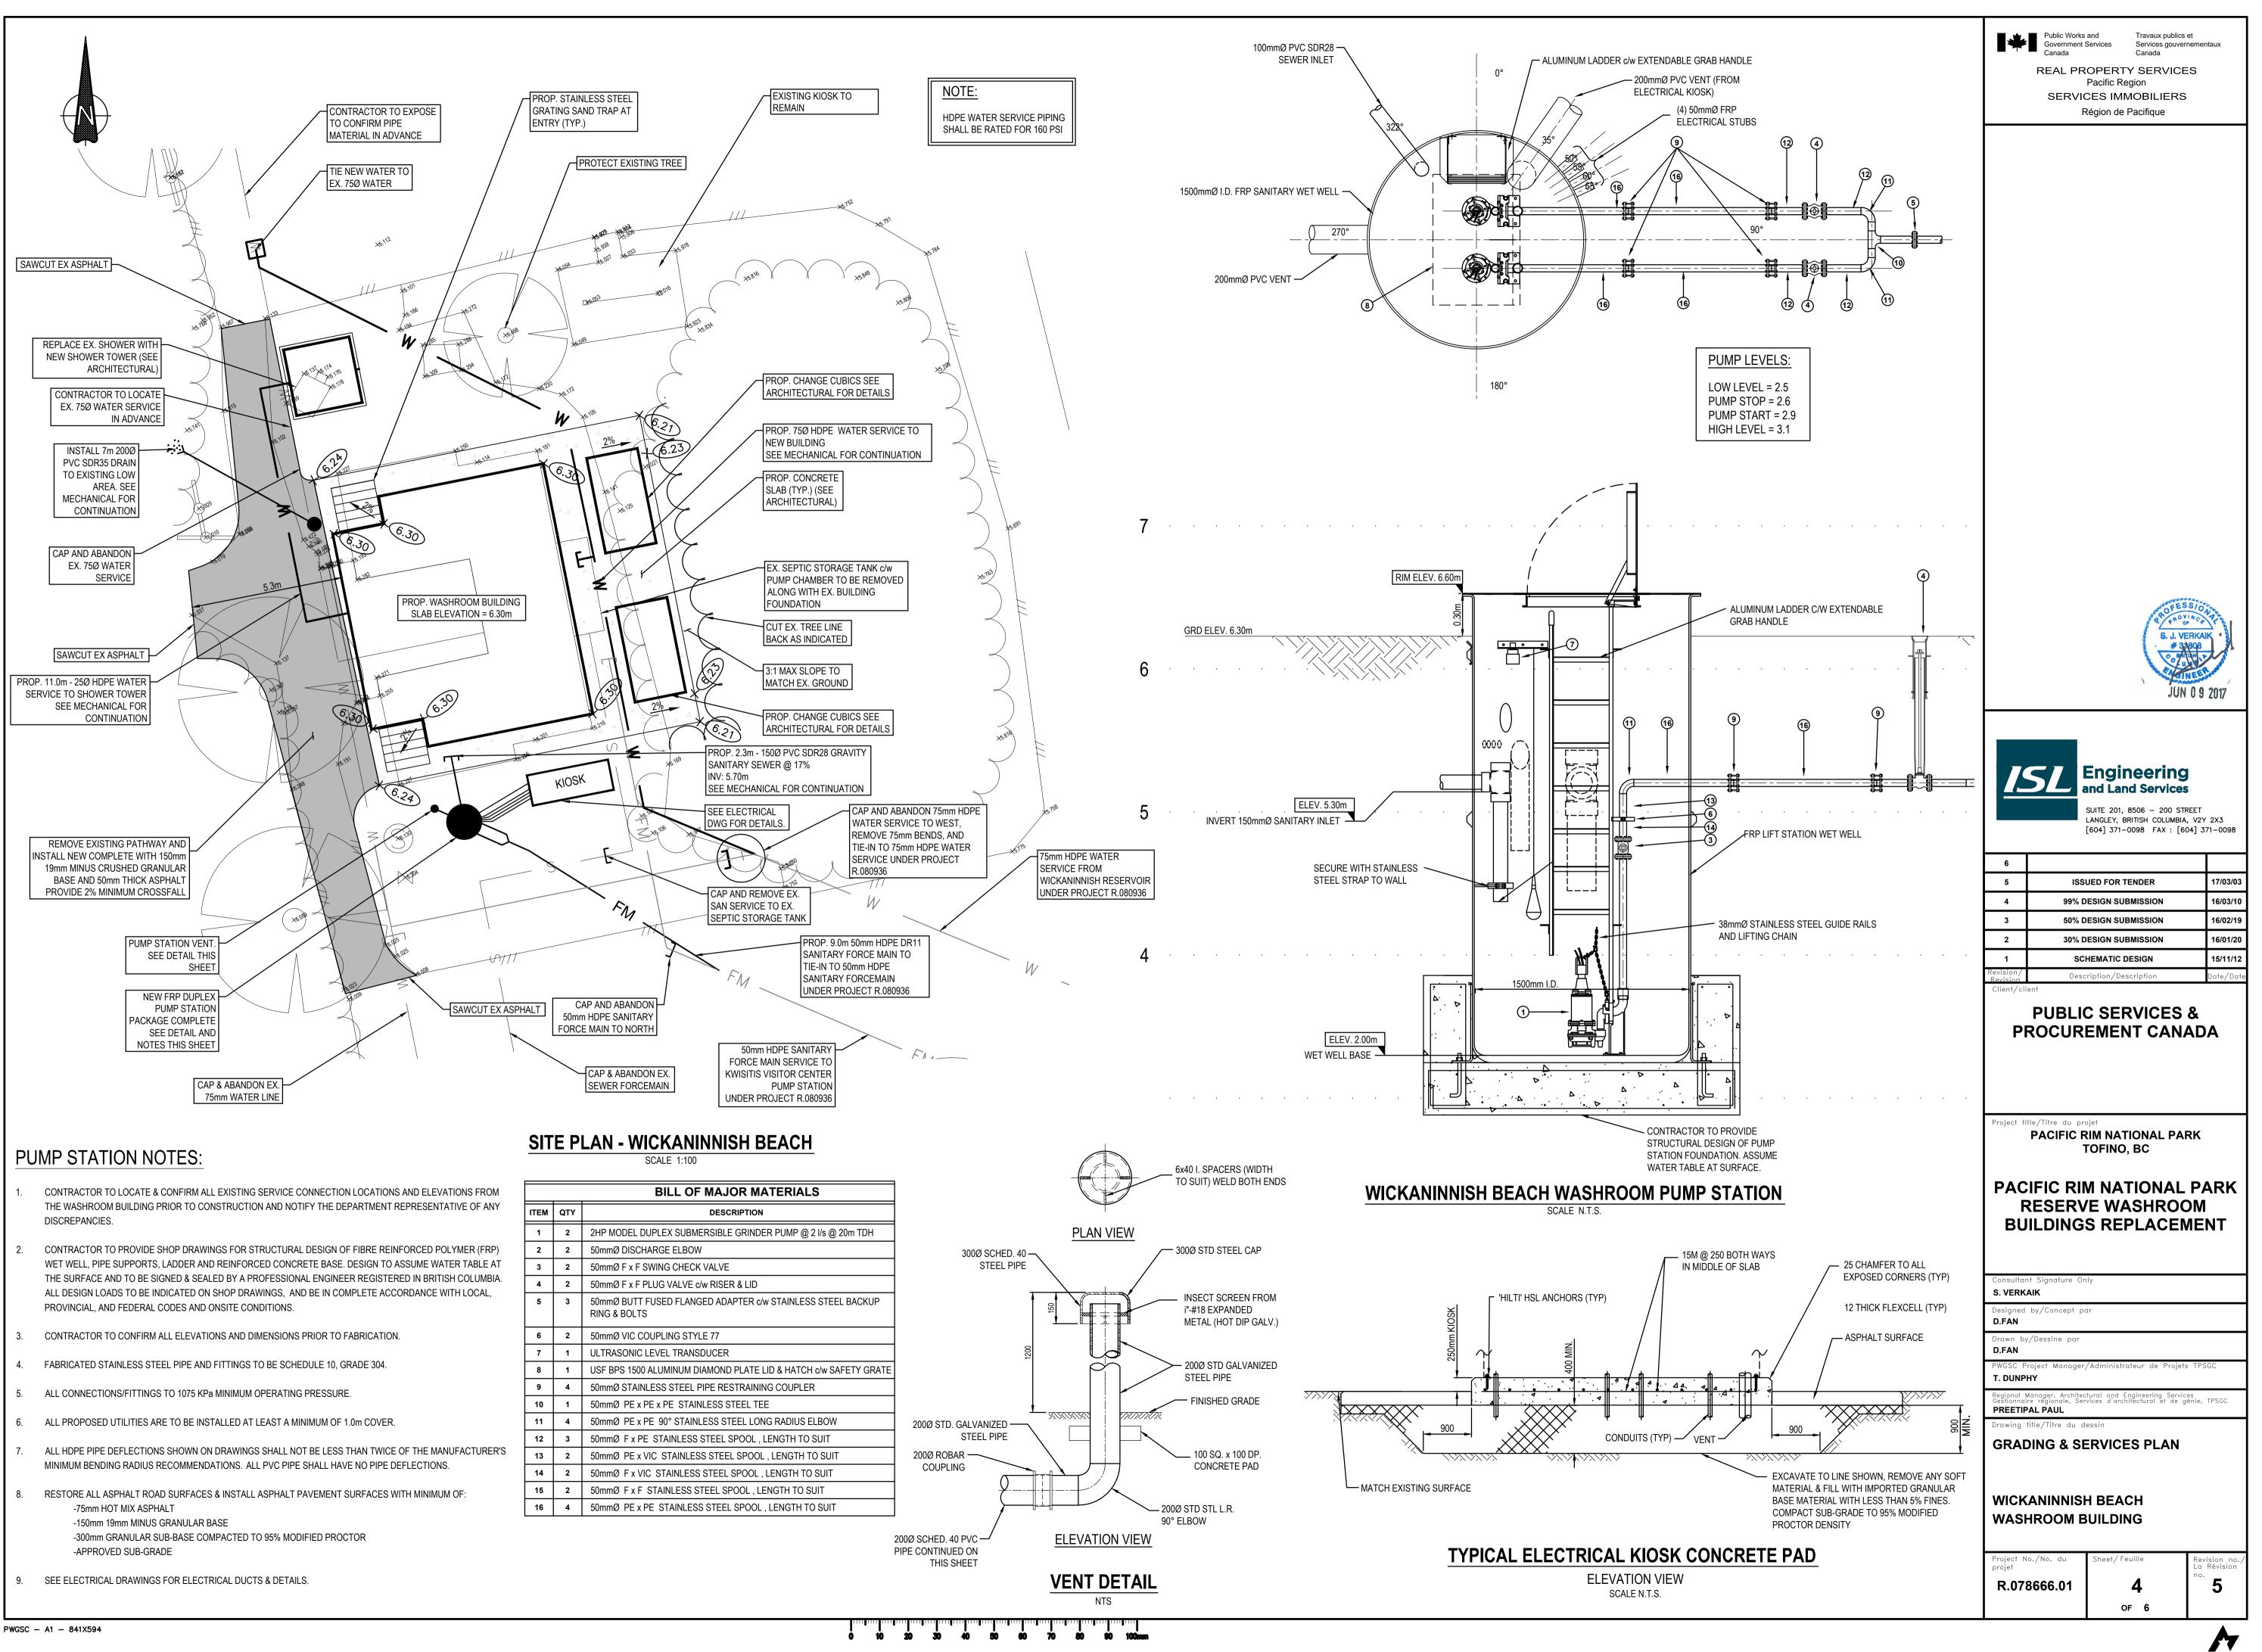

2

OF 6

Drawing title/Titre du dessin **GRADING & SERVICING PLAN** 

LONG BEACH - NORTH WASHROOM BUILDING

Project No./No. du projet eet/ Feuille R.078666.01

DM5XXXXX

HDPE WATER SERVICE PIPING SHALL BE RATED FOR 160 PSI

| 1  | 2 | 2HP MODEL DUPLEX SUBMERSIBLE GRINDER PUMP @                   |
|----|---|---------------------------------------------------------------|
| 2  | 2 | 50mmØ DISCHARGE ELBOW                                         |
| 3  | 2 | 50mmØ F x F SWING CHECK VALVE                                 |
| 4  | 2 | 50mmØ F x F PLUG VALVE c/w RISER & LID                        |
| 5  | 3 | 50mmØ BUTT FUSED FLANGED ADAPTER c/w STAINLES<br>RING & BOLTS |
| 6  | 2 | 50mmØ VIC COUPLING STYLE 77                                   |
| 7  | 1 | ULTRASONIC LEVEL TRANSDUCER                                   |
| 8  | 1 | USF BPS 1500 ALUMINUM DIAMOND PLATE LID & HATCH               |
| 9  | 4 | 50mmØ STAINLESS STEEL PIPE RESTRAINING COUPLEF                |
| 10 | 1 | 50mmØ PE x PE x PE STAINLESS STEEL TEE                        |
| 11 | 4 | 50mmØ PE x PE 90° STAINLESS STEEL LONG RADIUS E               |
| 12 | 3 | 50mmØ F x PE STAINLESS STEEL SPOOL , LENGTH TO                |
| 13 | 2 | 50mmØ PE x VIC STAINLESS STEEL SPOOL , LENGTH T               |
| 14 | 2 | 50mmØ F x VIC STAINLESS STEEL SPOOL , LENGTH TO               |
| 15 | 2 | 50mmØ F x F STAINLESS STEEL SPOOL , LENGTH TO S               |
| 16 | 4 | 50mmØ PE x PE STAINLESS STEEL SPOOL , LENGTH TO               |
|    |   |                                                               |