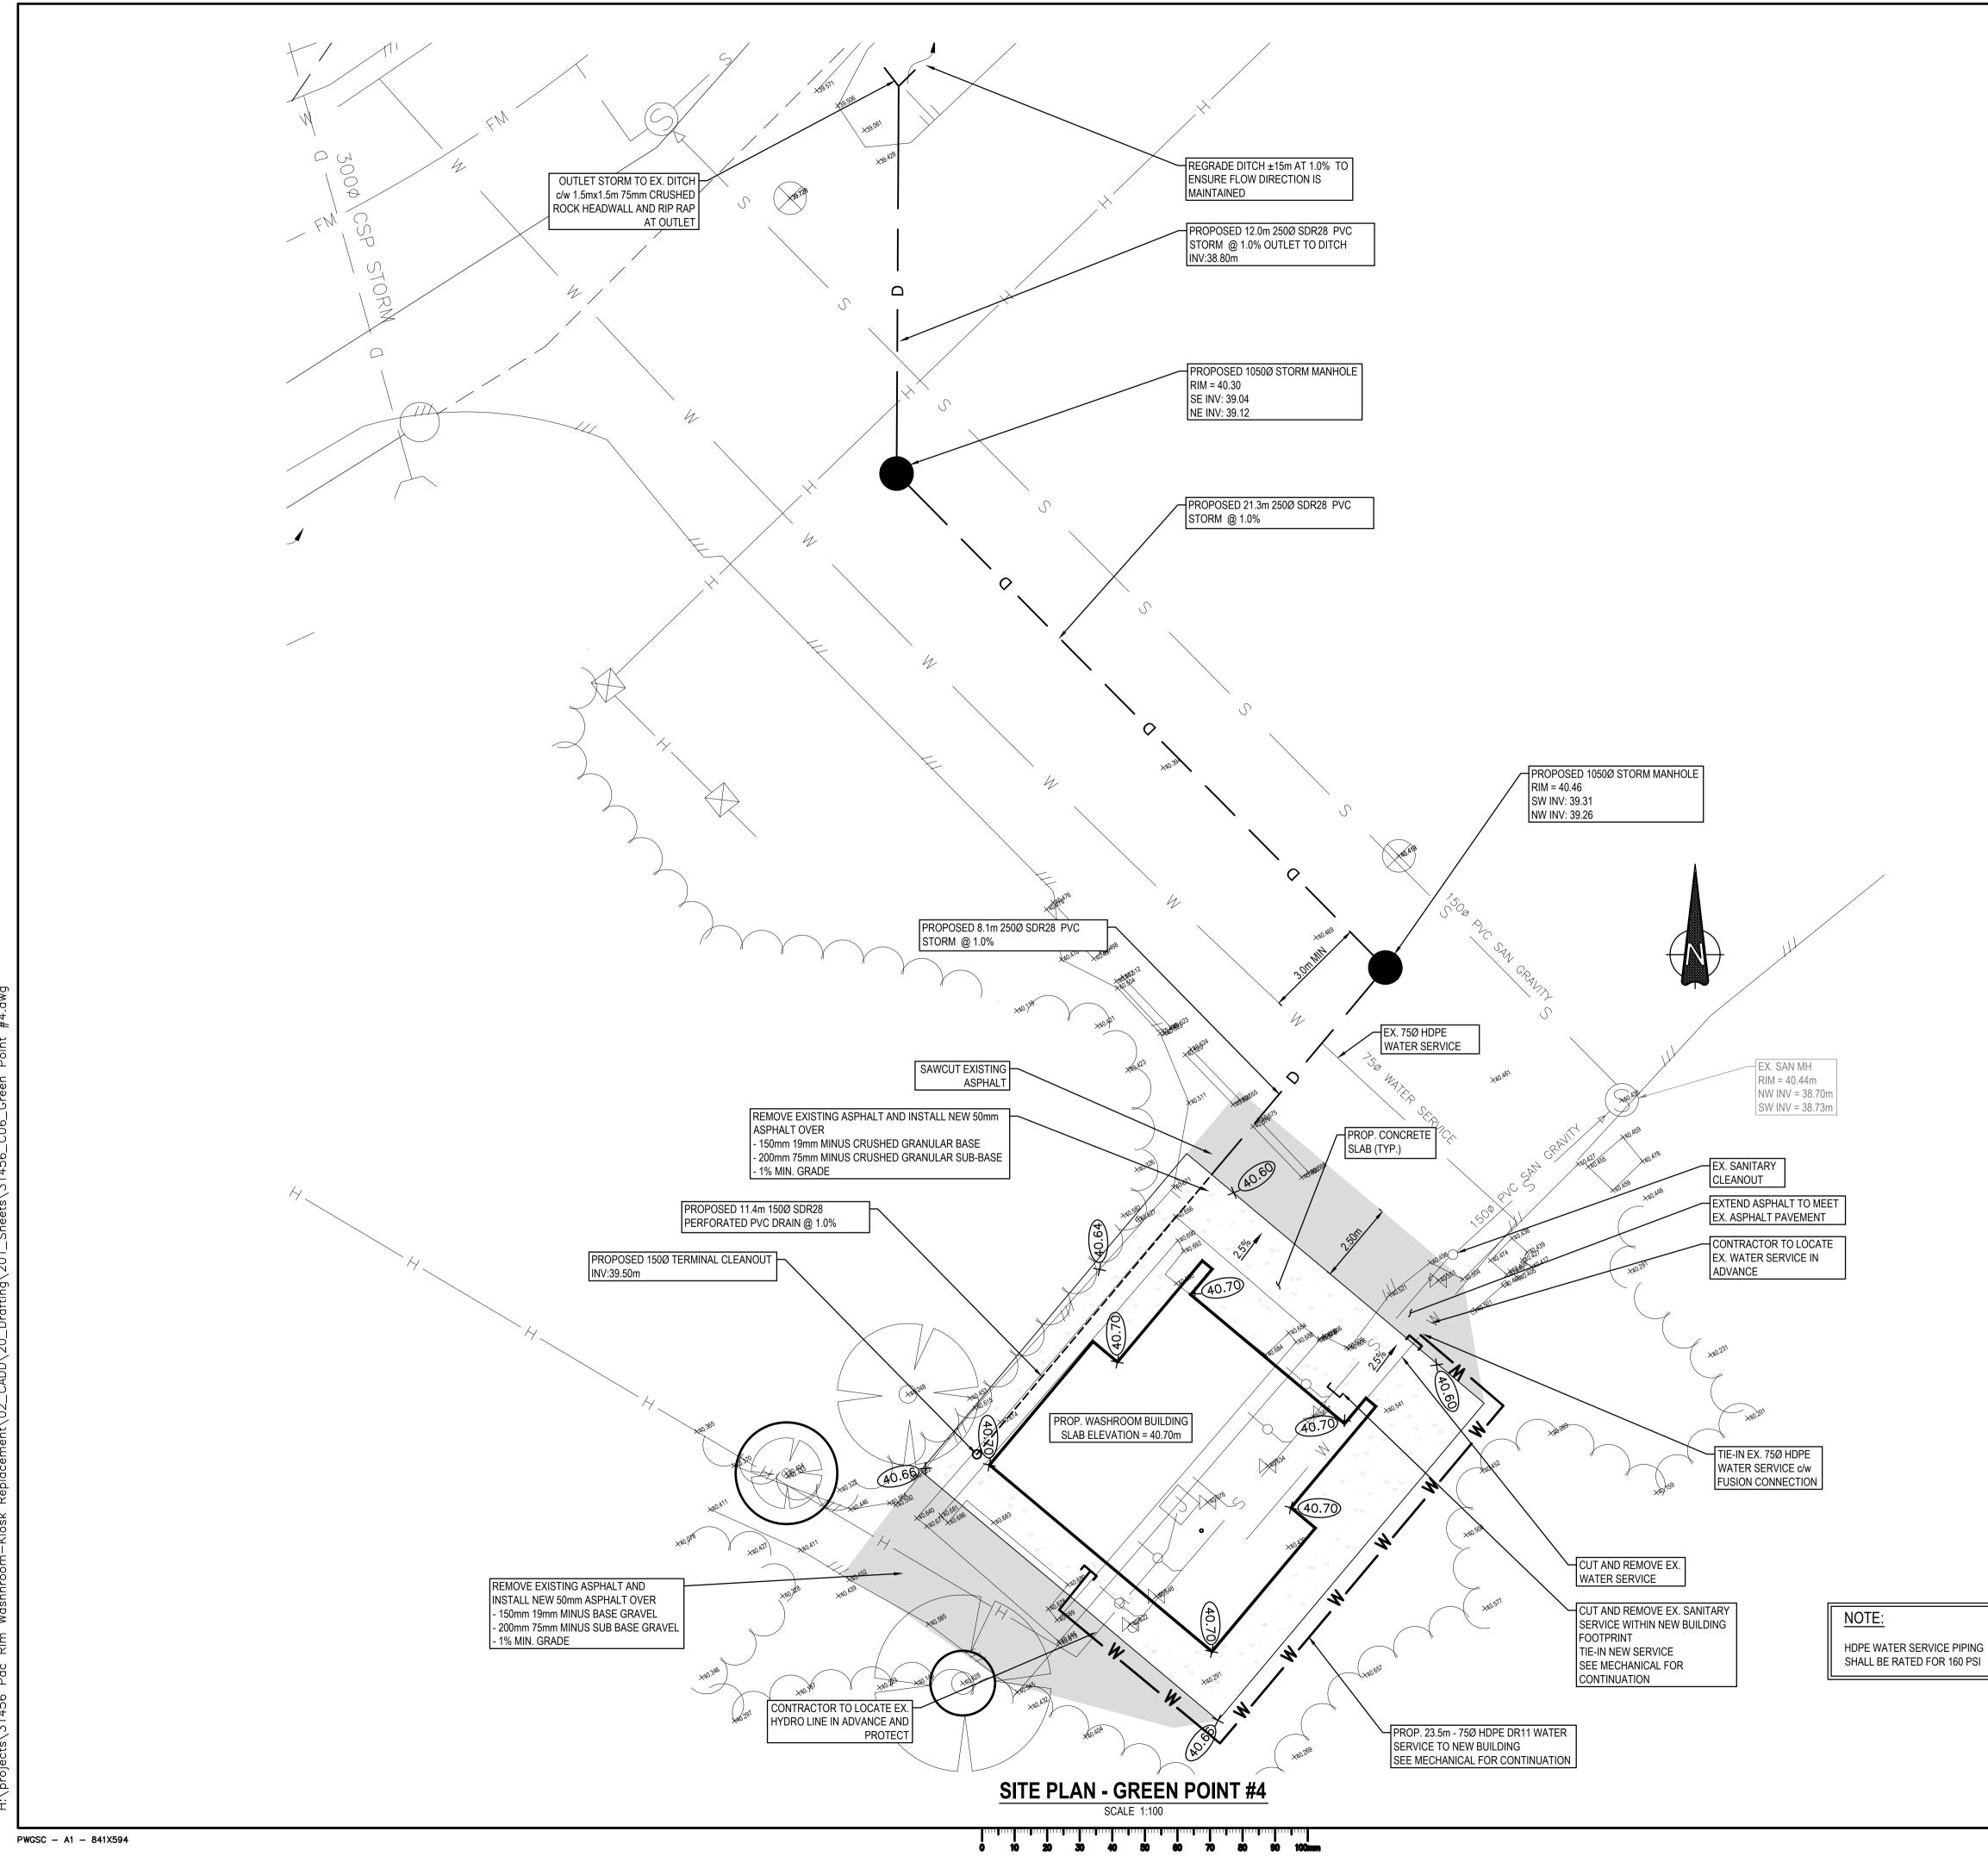

|
| 9  | 4 | 50mmØ STAINLESS STEEL PIPE RESTRAINING COUPLEF                |
| 10 | 1 | 50mmØ PE x PE x PE STAINLESS STEEL TEE                        |
| 11 | 4 | 50mmØ PE x PE 90° STAINLESS STEEL LONG RADIUS E               |
| 12 | 3 | 50mmØ F x PE STAINLESS STEEL SPOOL , LENGTH TO                |
| 13 | 2 | 50mmØ PE x VIC STAINLESS STEEL SPOOL , LENGTH T               |
| 14 | 2 | 50mmØ F x VIC STAINLESS STEEL SPOOL , LENGTH TO               |
| 15 | 2 | 50mmØ F x F STAINLESS STEEL SPOOL , LENGTH TO S               |
| 16 | 4 | 50mmØ PE x PE STAINLESS STEEL SPOOL , LENGTH TO               |
|    |   |                                                               |



\projects\31456 Pac Rim Washhroom-Kiosk Replacement\02\_CADD\20\_Drafting\201\_Sheets\31456\_C05\_Green Poir