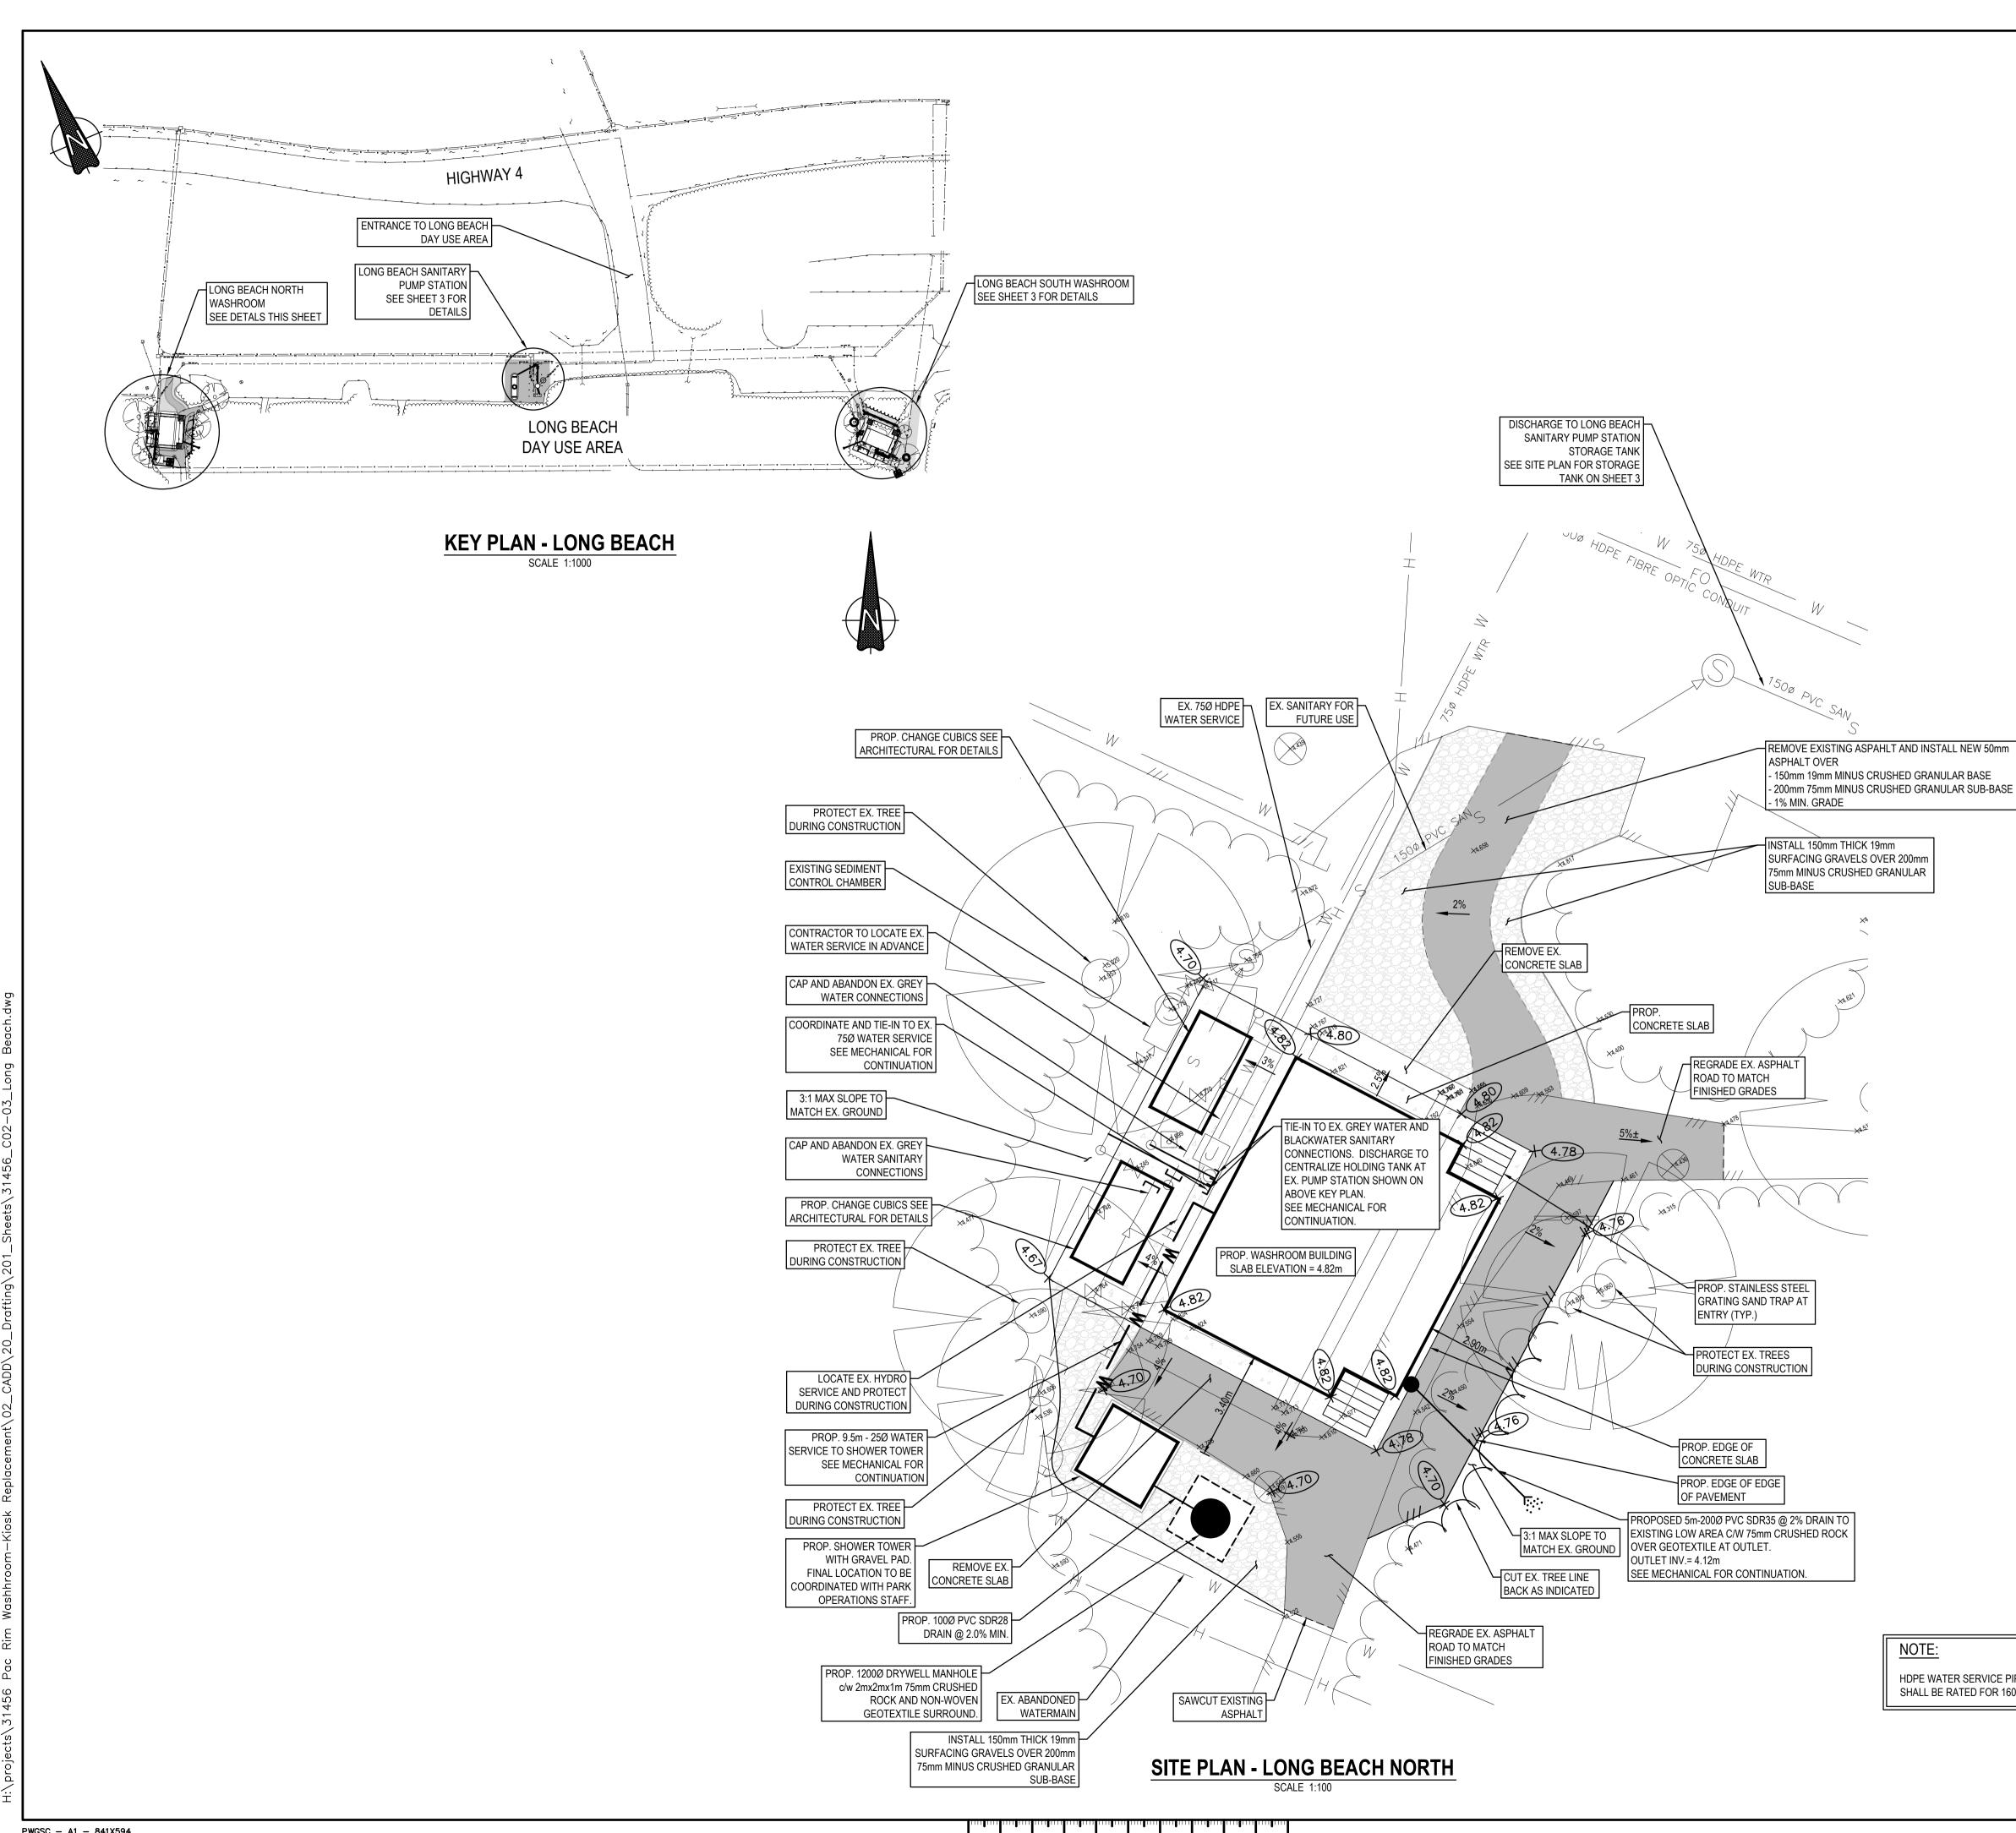

| NO, BC                                                         | PARK<br>DM<br>DENT   |  |
| Project titl<br>PACI<br>R<br>BUI<br>Consultant<br>S. VERKA<br>Designed I<br>D.FAN<br>Drawn by/<br>D.FAN<br>PWGSC Pro<br>T. DUNPH<br>Regional Mr<br>PREETIPA<br>Drawing fi<br>GRAD<br>INCINE<br>WASH | PACIFIC RIM N<br>TOFII<br>FIC RIM N<br>ESERVE V<br>LDINGS R<br>Signature Only<br>IK<br>by/Concept par<br>/Dessine par | NO, BC                                                         | PARK<br>DM<br>DENT   |  |

111



0 10 20 30 40 50 60 70 80 90 100mm

Public Works and Government Services Canada Canada

> REAL PROPERTY SERVICES Pacific Region SERVICES IMMOBILIERS Région de Pacifique

Canada

S. J. VERKAL JUN 0 9 2017



### Engineering and Land Services [604] 530-2288 FAX : [604] 530-1132

SUITE 301, 20338 - 65 AVENUE LANGLEY, BRITISH COLUMBIA, V2Y 2X3

| 6                     |                         |           |
|-----------------------|-------------------------|-----------|
| 5                     | ISSUED FOR TENDER       | 17/03/03  |
| 4                     | 99% DESIGN SUBMISSION   | 16/03/10  |
| 3                     | 50% DESIGN SUBMISSION   | 16/02/19  |
| 2                     | 30% DESIGN SUBMISSION   | 16/01/20  |
| 1                     | SCHEMATIC DESIGN        | 15/11/12  |
| Revis