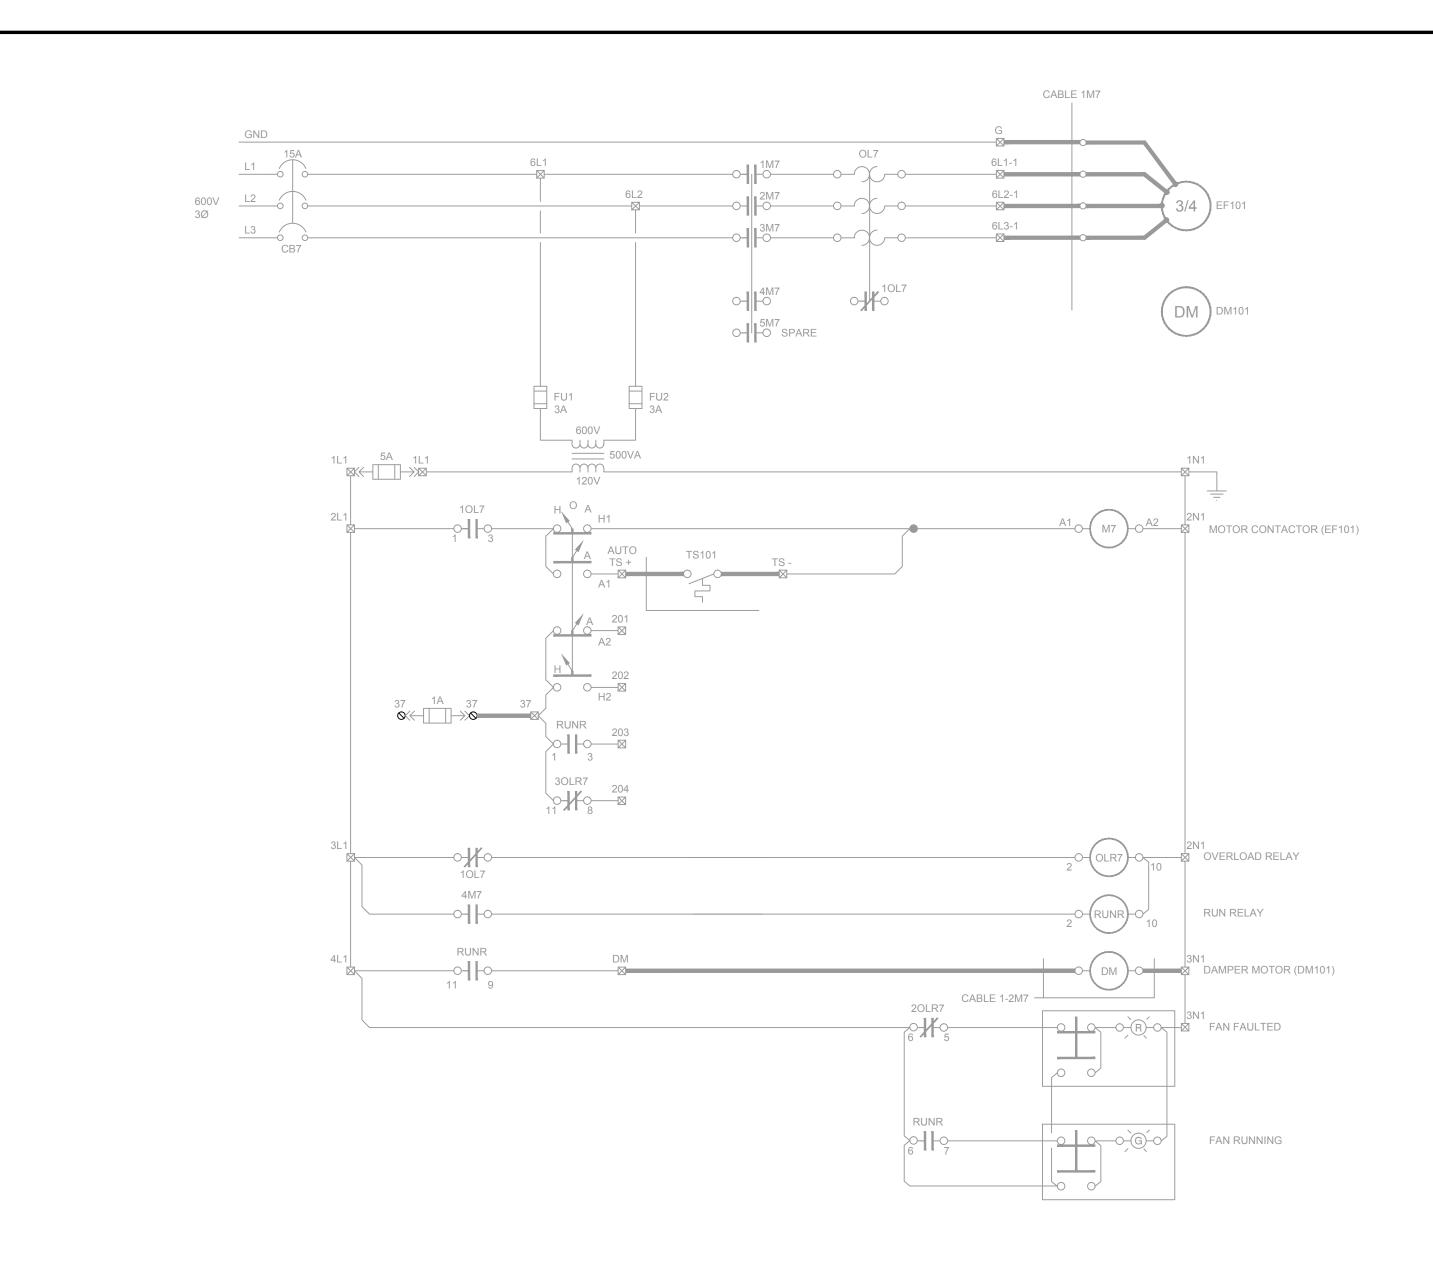

SINGLE LINE DIAGRAM

REVISION

**EXHAUST FAN SCHEMATIC** 

SCALE: NTS

24VDC FROM MCC
POWER SUPPLY

12 N/
13 G V1 V2 V3 I11 I12 I21 I22 I31 I32

TERMINAL BLOCK

LINE SIDE (TRANSFER SWITCH LOAD SIDE)

(MCC SUPPLY SIDE)

600 VAC

## POWER MONITOR SCHEMATIC SCALE: NTS

NOTES

 ITEMS IN LIGHT ARE MEANT TO BE USED FOR REFERENCE ONLY. DARK ITEMS ARE INCLUDED IN THIS CONTRACT.

REFERENCE ONLY

|    |                                 |          |                                          | DESIGNED<br>LCR   |    |
|----|---------------------------------|----------|------------------------------------------|-------------------|----|
|    |                                 |          |                                          | DRAWN<br>LCR      |    |
|    |                                 |          |                                          | CHECKED<br>DJM    | GF |
|    |                                 | 04/25/17 | ISSUED FOR TENDER - PUMPS AND FLOW METER | RECOMMENDED<br>DN |    |
|    |                                 | 11/18/16 | ISSUED FOR TENDER                        | APPROVED          | E  |
| Dν | G. NO. DRAWING REFERENCES NOTES | O. DATE  | REVISIONS                                | APPROVED          |    |