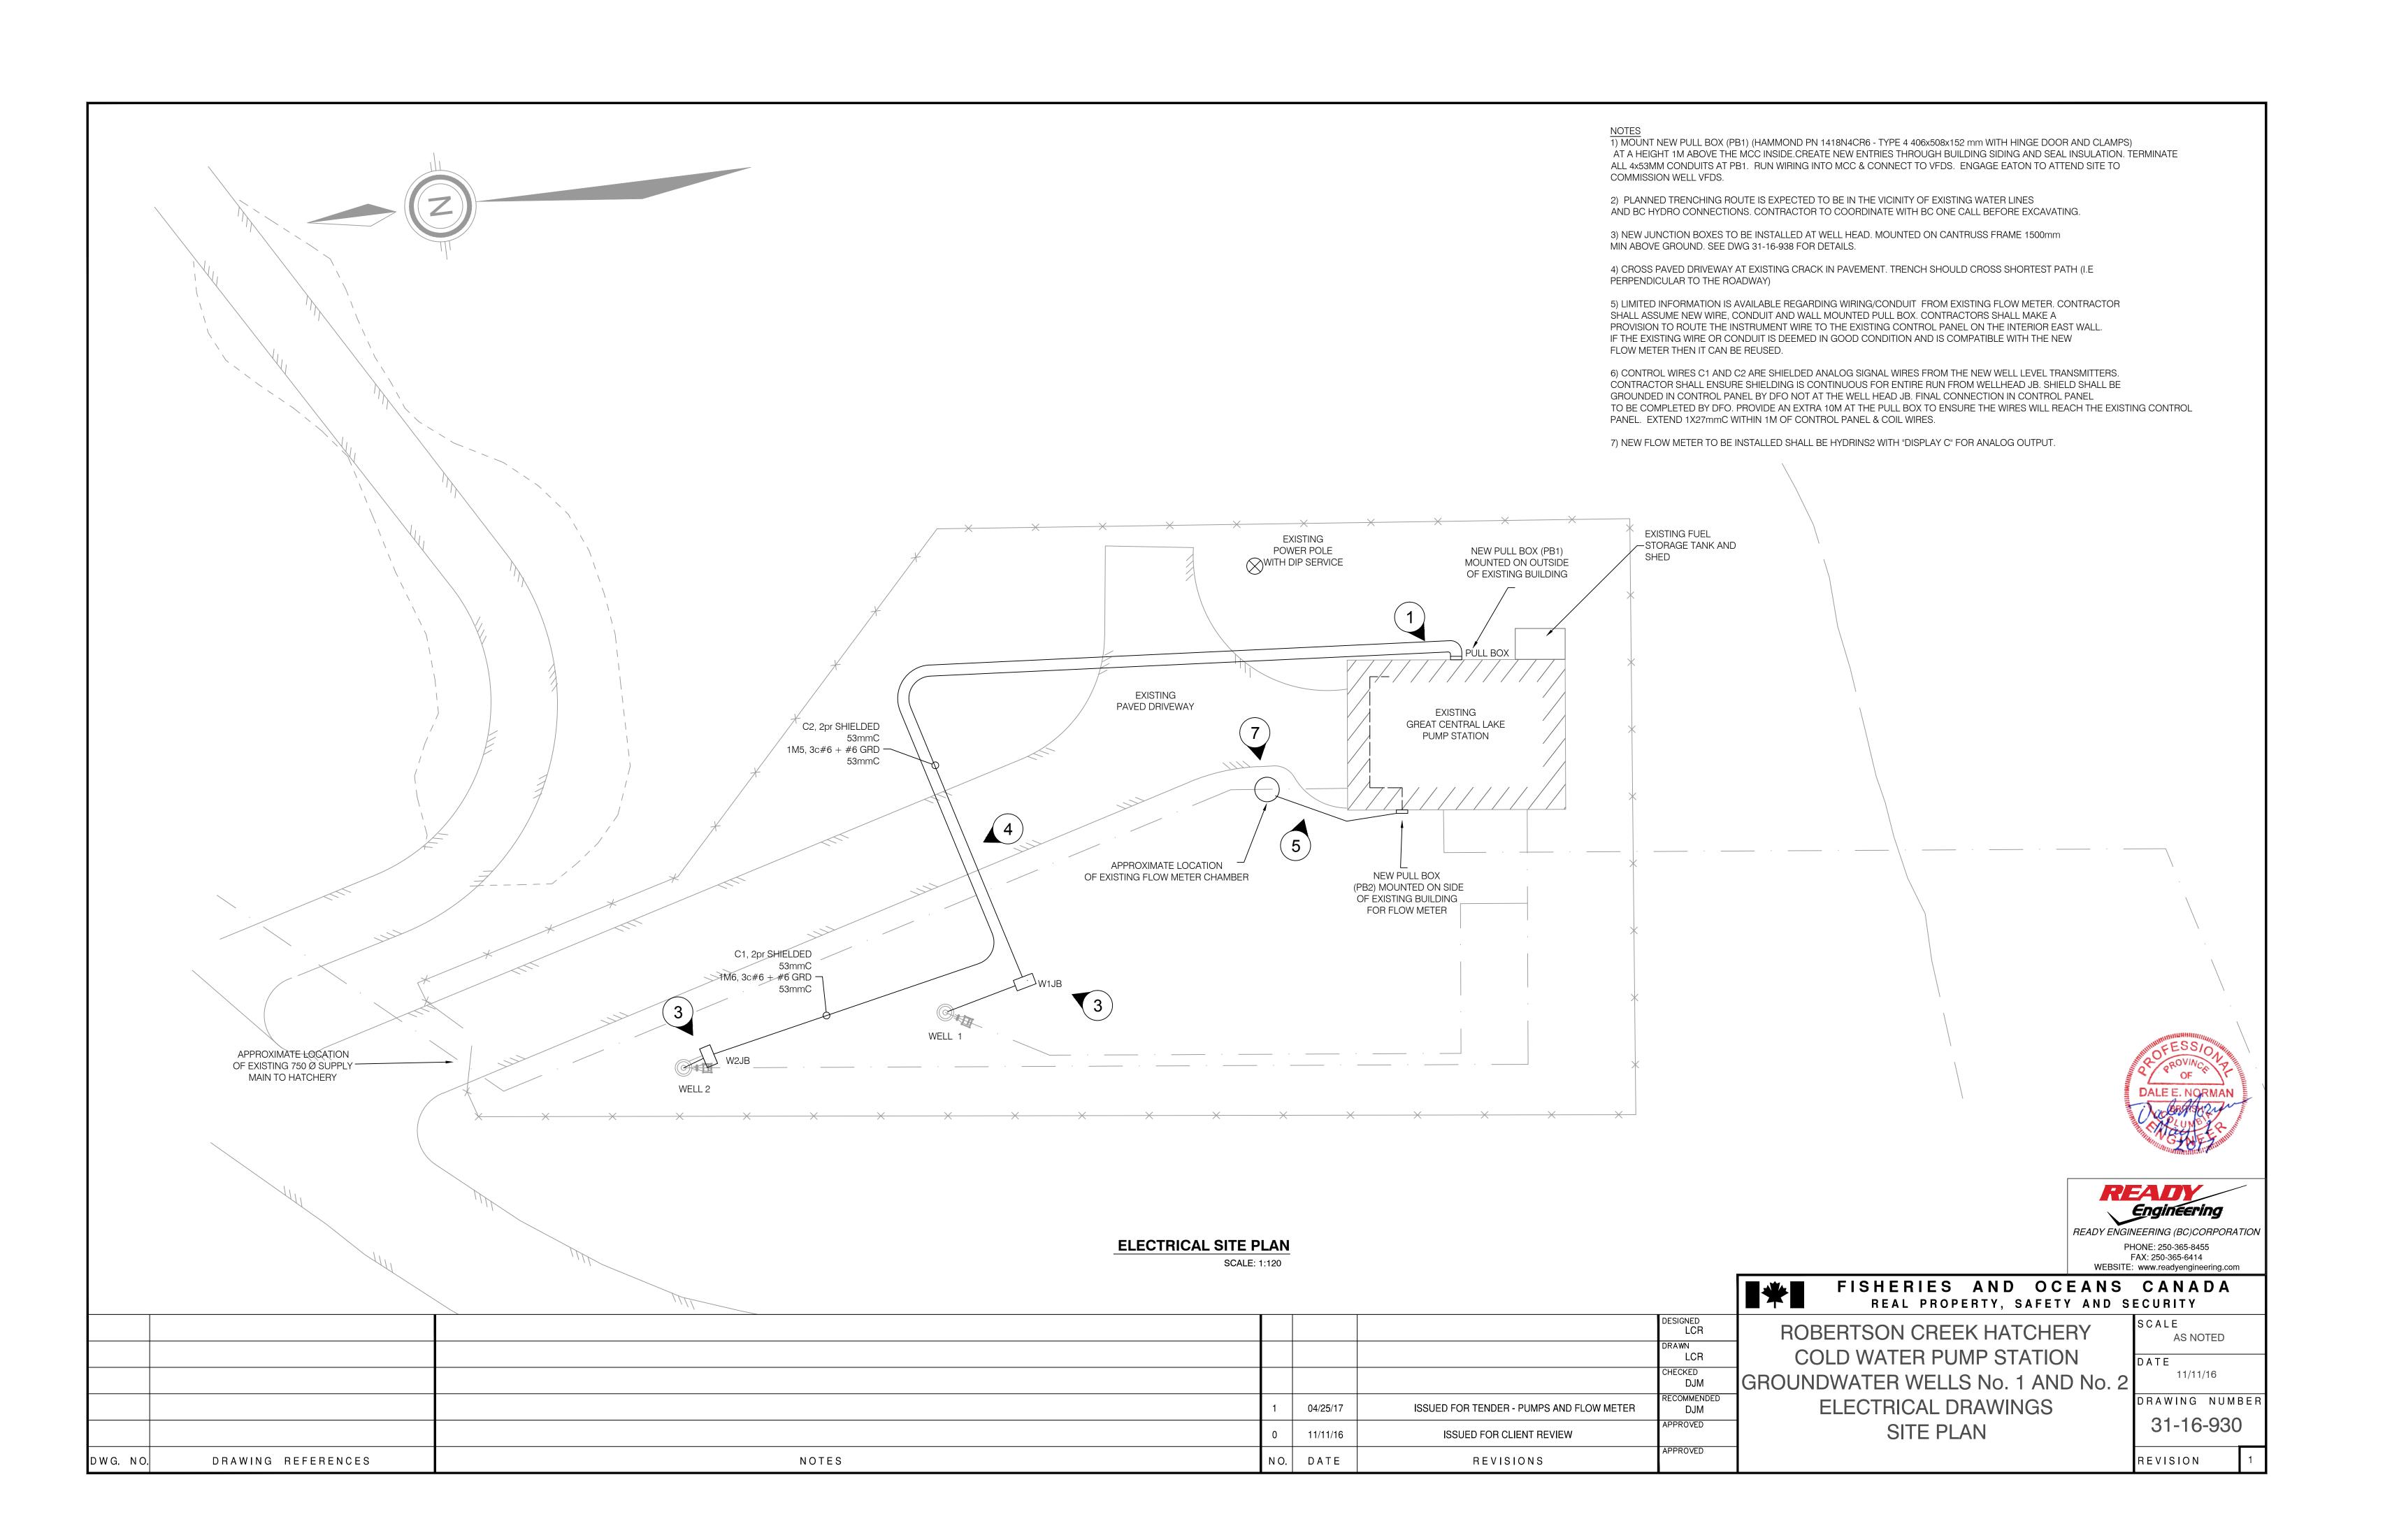

## ROBERTSON CREEK HATCHERY GROUNDWATER WELLS No. 1 AND No.2

LIST OF ELECTRICAL AND CONTROL DRAWINGS

## DRAWING # DRAWING TITLE

| 31-16-930 REV 1 | SITE PLAN                     |
|-----------------|-------------------------------|
| 31-16-931 REV 1 | BUILDING LAYOUT               |
| 31-16-932 REV 1 | SINGLE LINE DIAGRAM           |
| 31-16-933 REV 1 | WALL ELEVATIONS               |
| 31-16-934 REV 1 | PUMPS 1 AND 2                 |
| 31-16-935 REV 1 | PUMPS 3 AND 4                 |
| 31-16-936 REV 1 | WELL PUMPS 1 AND 2            |
| 31-16-937 REV 1 | EXHAUST FAN AND POWER MONITOR |
| 31-16-938 REV 1 | WELL HEAD DETAILS             |