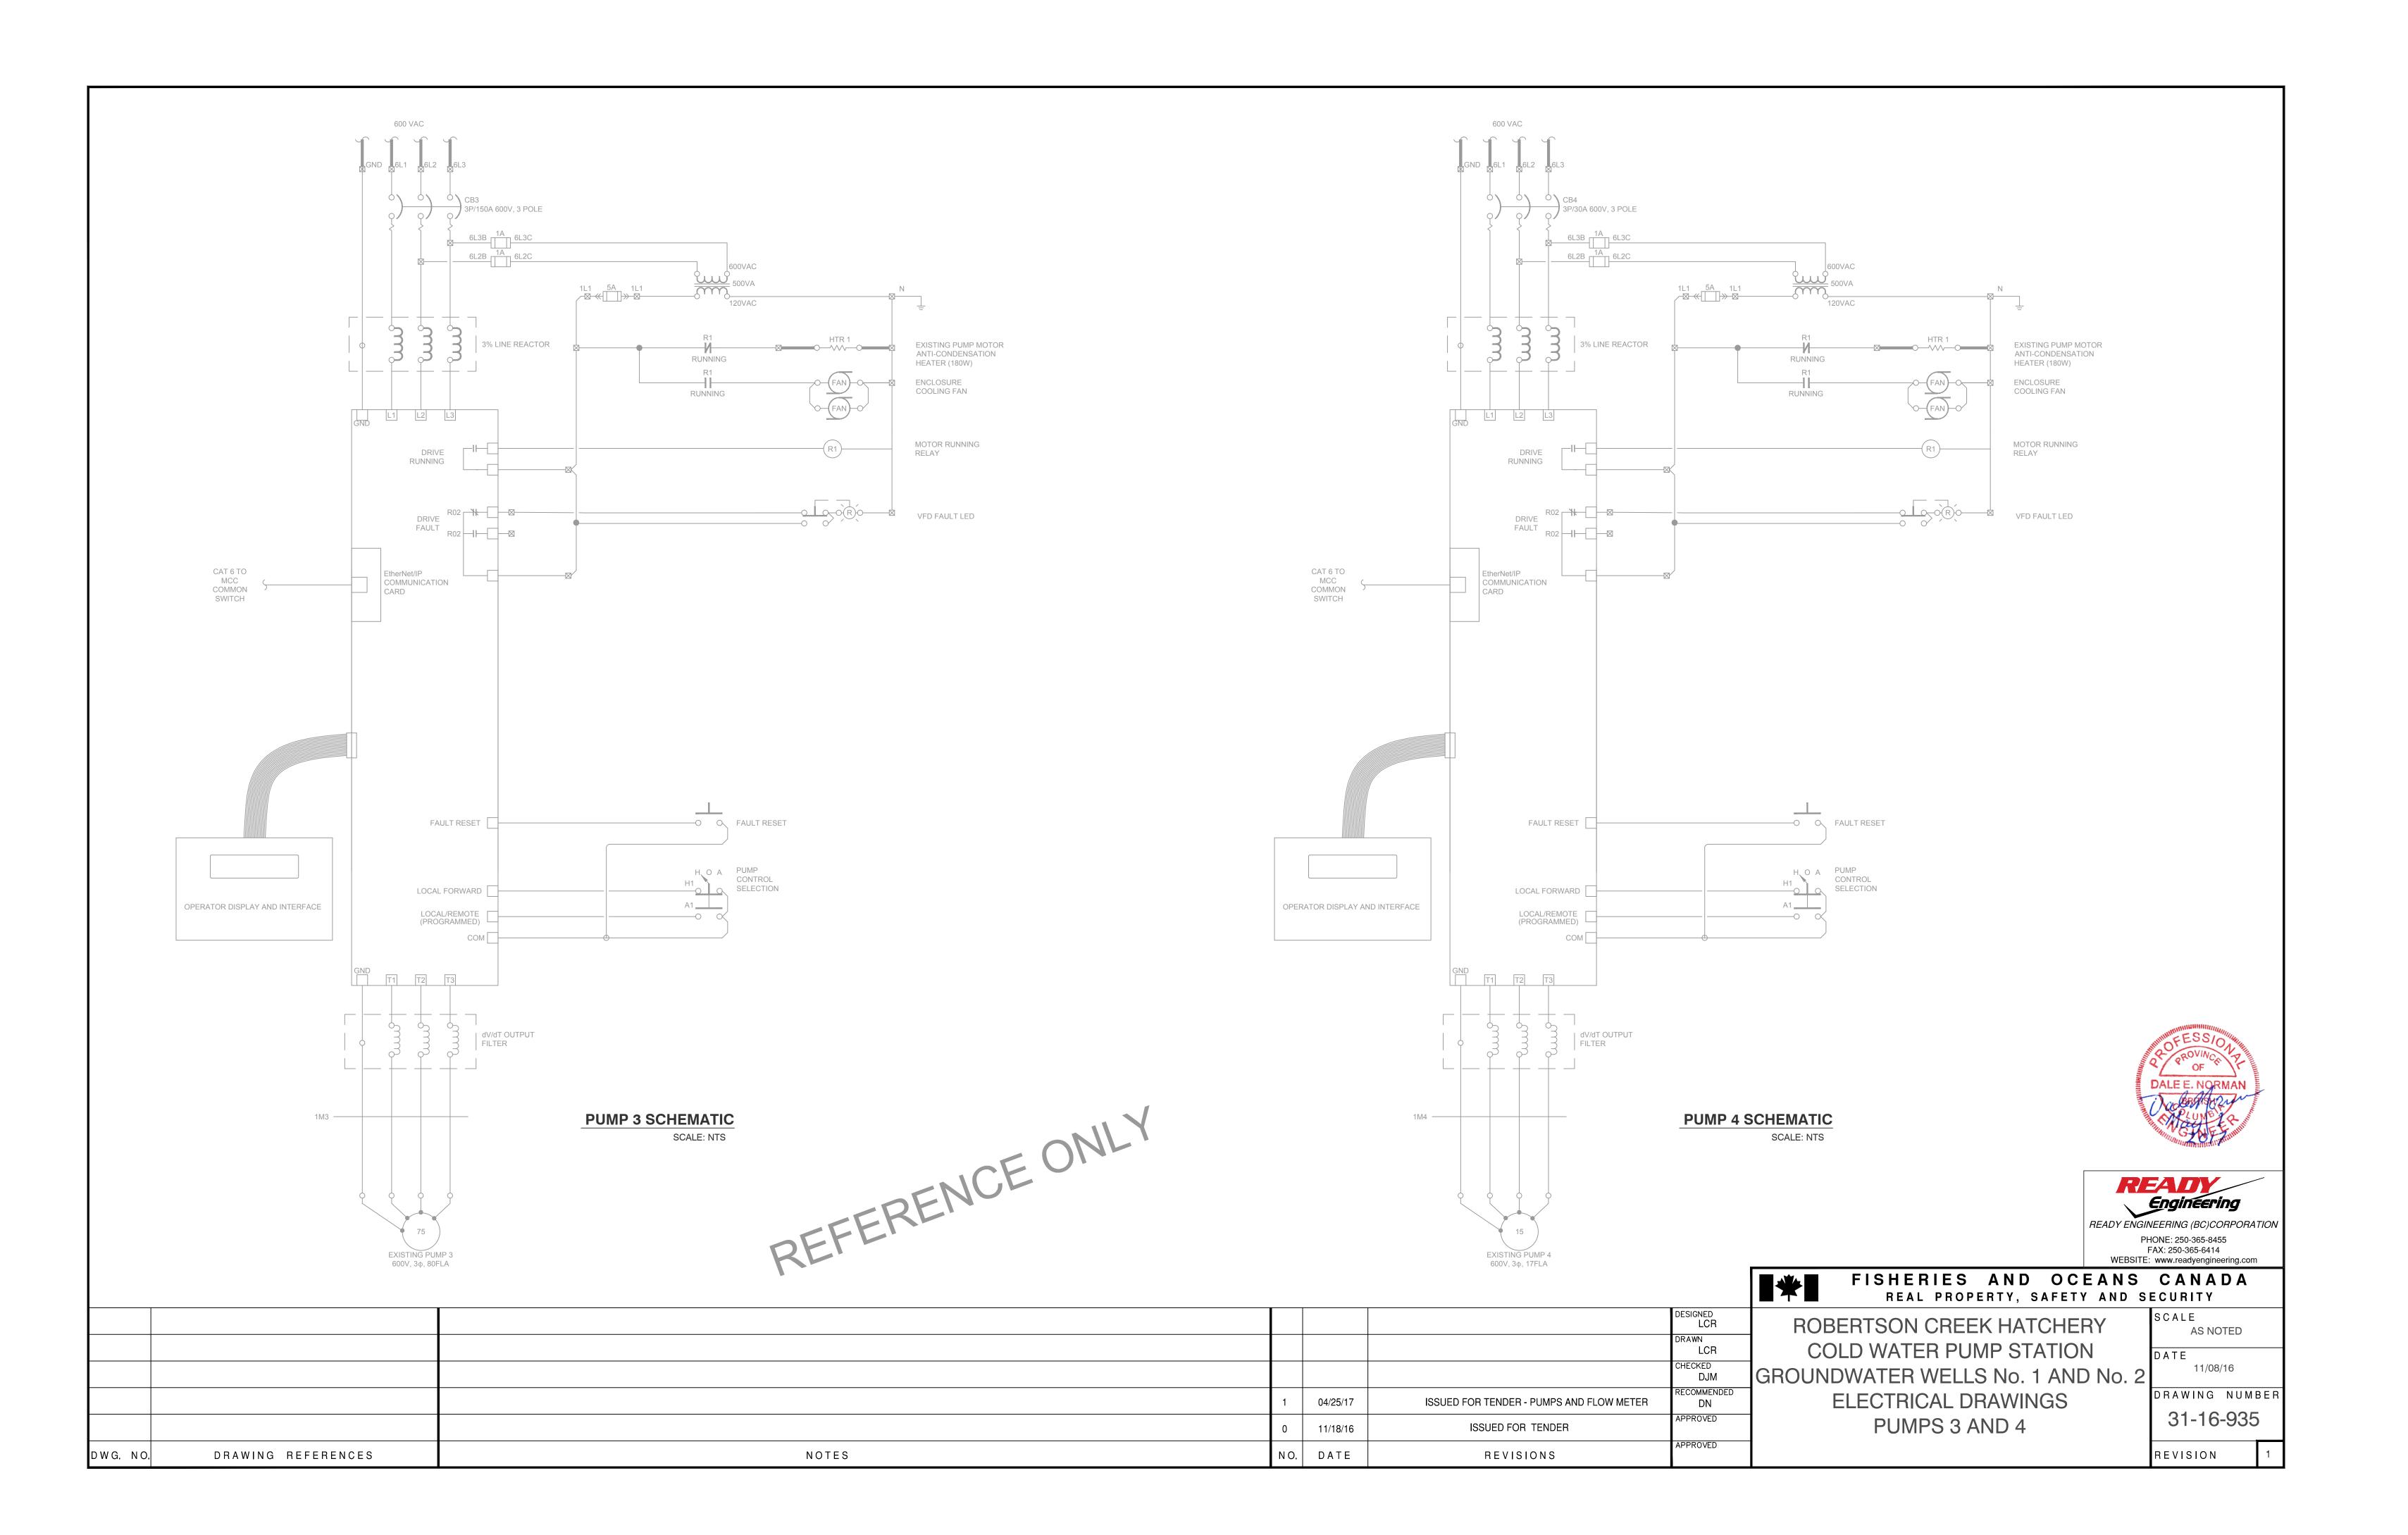

## DRAWING # DRAWING TITLE

| 31-16-930 REV 1 | SITE PLAN                     |
|-----------------|-------------------------------|
| 31-16-931 REV 1 | BUILDING LAYOUT               |
| 31-16-932 REV 1 | SINGLE LINE DIAGRAM           |
| 31-16-933 REV 1 | WALL ELEVATIONS               |
| 31-16-934 REV 1 | PUMPS 1 AND 2                 |
| 31-16-935 REV 1 | PUMPS 3 AND 4                 |
| 31-16-936 REV 1 | WELL PUMPS 1 AND 2            |
| 31-16-937 REV 1 | EXHAUST FAN AND POWER MONITOR |
| 31-16-938 REV 1 | WELL HEAD DETAILS             |

FISHERIES AND OCEANS CANADA
REAL PROPERTY, SAFETY AND SECURITY

ROBERTSON CREEK HATCHERY

AS NOTED

SCALE
AS NOTED

ROBERTSON CREEK HATCHERY
COLD WATER PUMP STATION
GROUNDWATER WELLS No. 1 AND No. 2
ELECTRICAL DRAWINGS
EXHAUST FAN AND POWER MONITOR