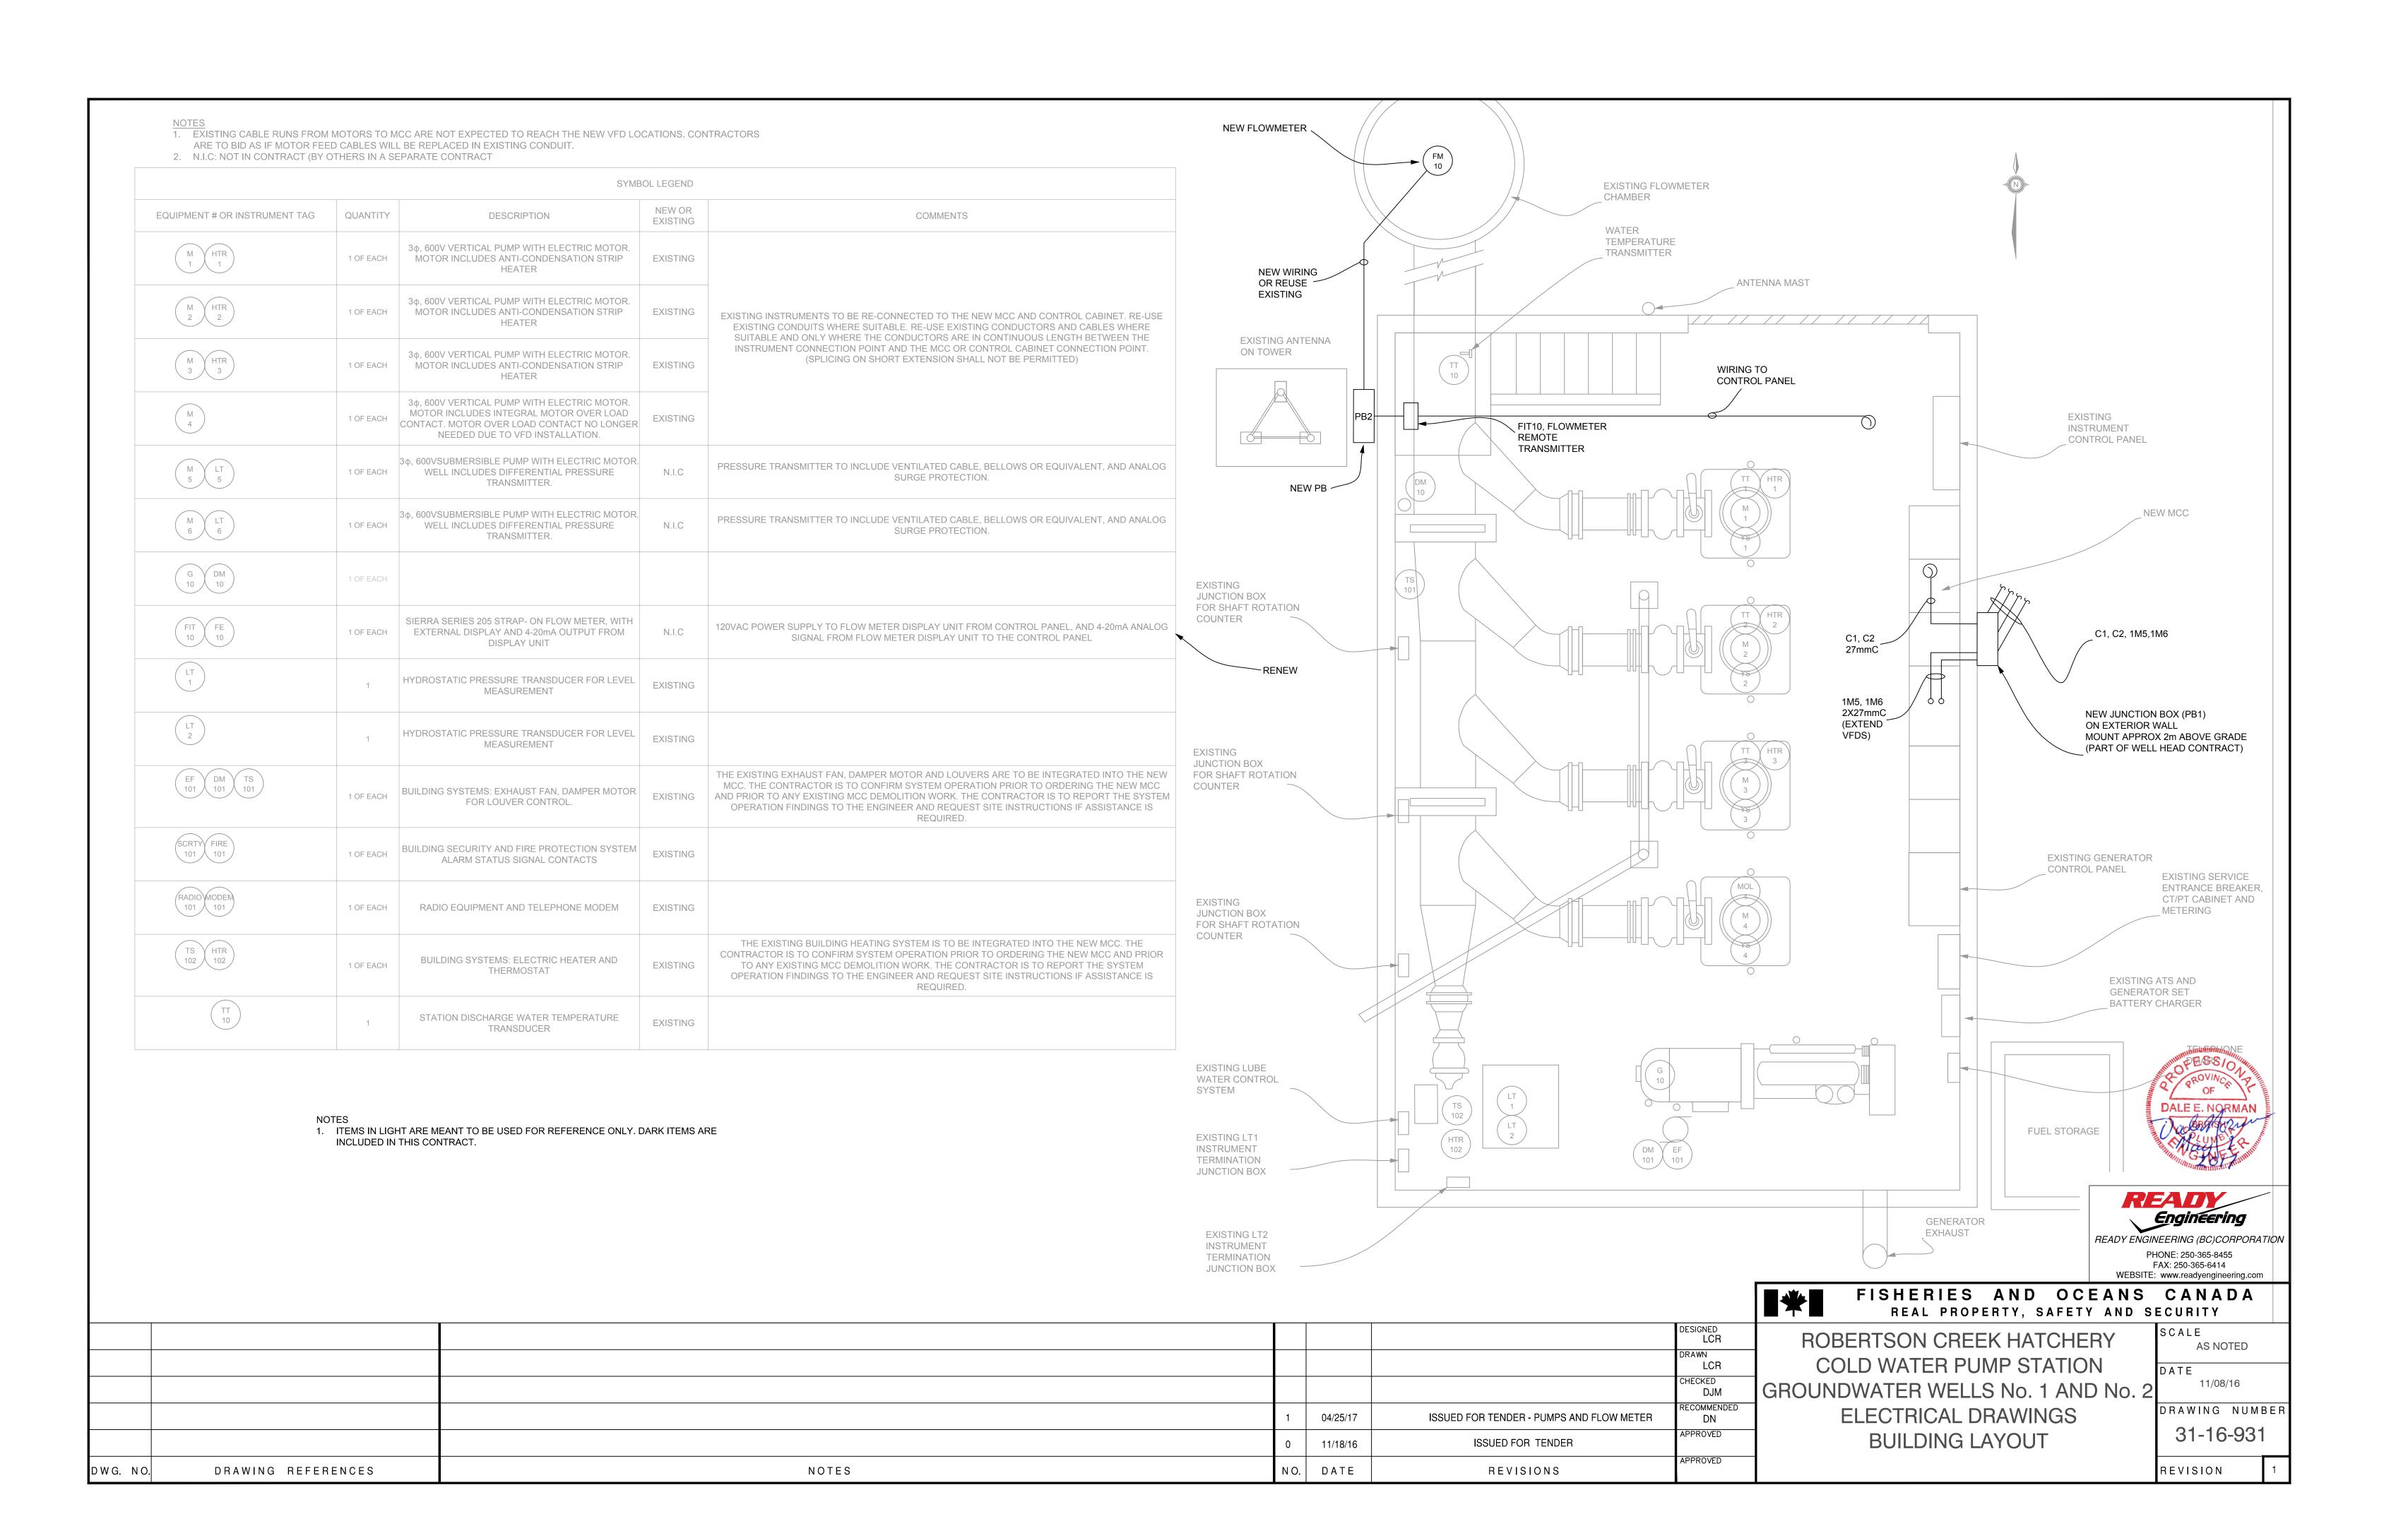

## ROBERTSON CREEK HATCHERY GROUNDWATER WELLS No. 1 AND No.2

LIST OF ELECTRICAL AND CONTROL DRAWINGS

## DRAWING # DRAWING TITLE

| 31-16-930 REV 1 | SITE PLAN                     |
|-----------------|-------------------------------|
| 31-16-931 REV 1 | BUILDING LAYOUT               |
| 31-16-932 REV 1 | SINGLE LINE DIAGRAM           |
| 31-16-933 REV 1 | WALL ELEVATIONS               |
| 31-16-934 REV 1 | PUMPS 1 AND 2                 |
| 31-16-935 REV 1 | PUMPS 3 AND 4                 |
| 31-16-936 REV 1 | WELL PUMPS 1 AND 2            |
| 31-16-937 REV 1 | EXHAUST FAN AND POWER MONITOR |
| 31-16-938 REV 1 | WELL HEAD DETAILS             |