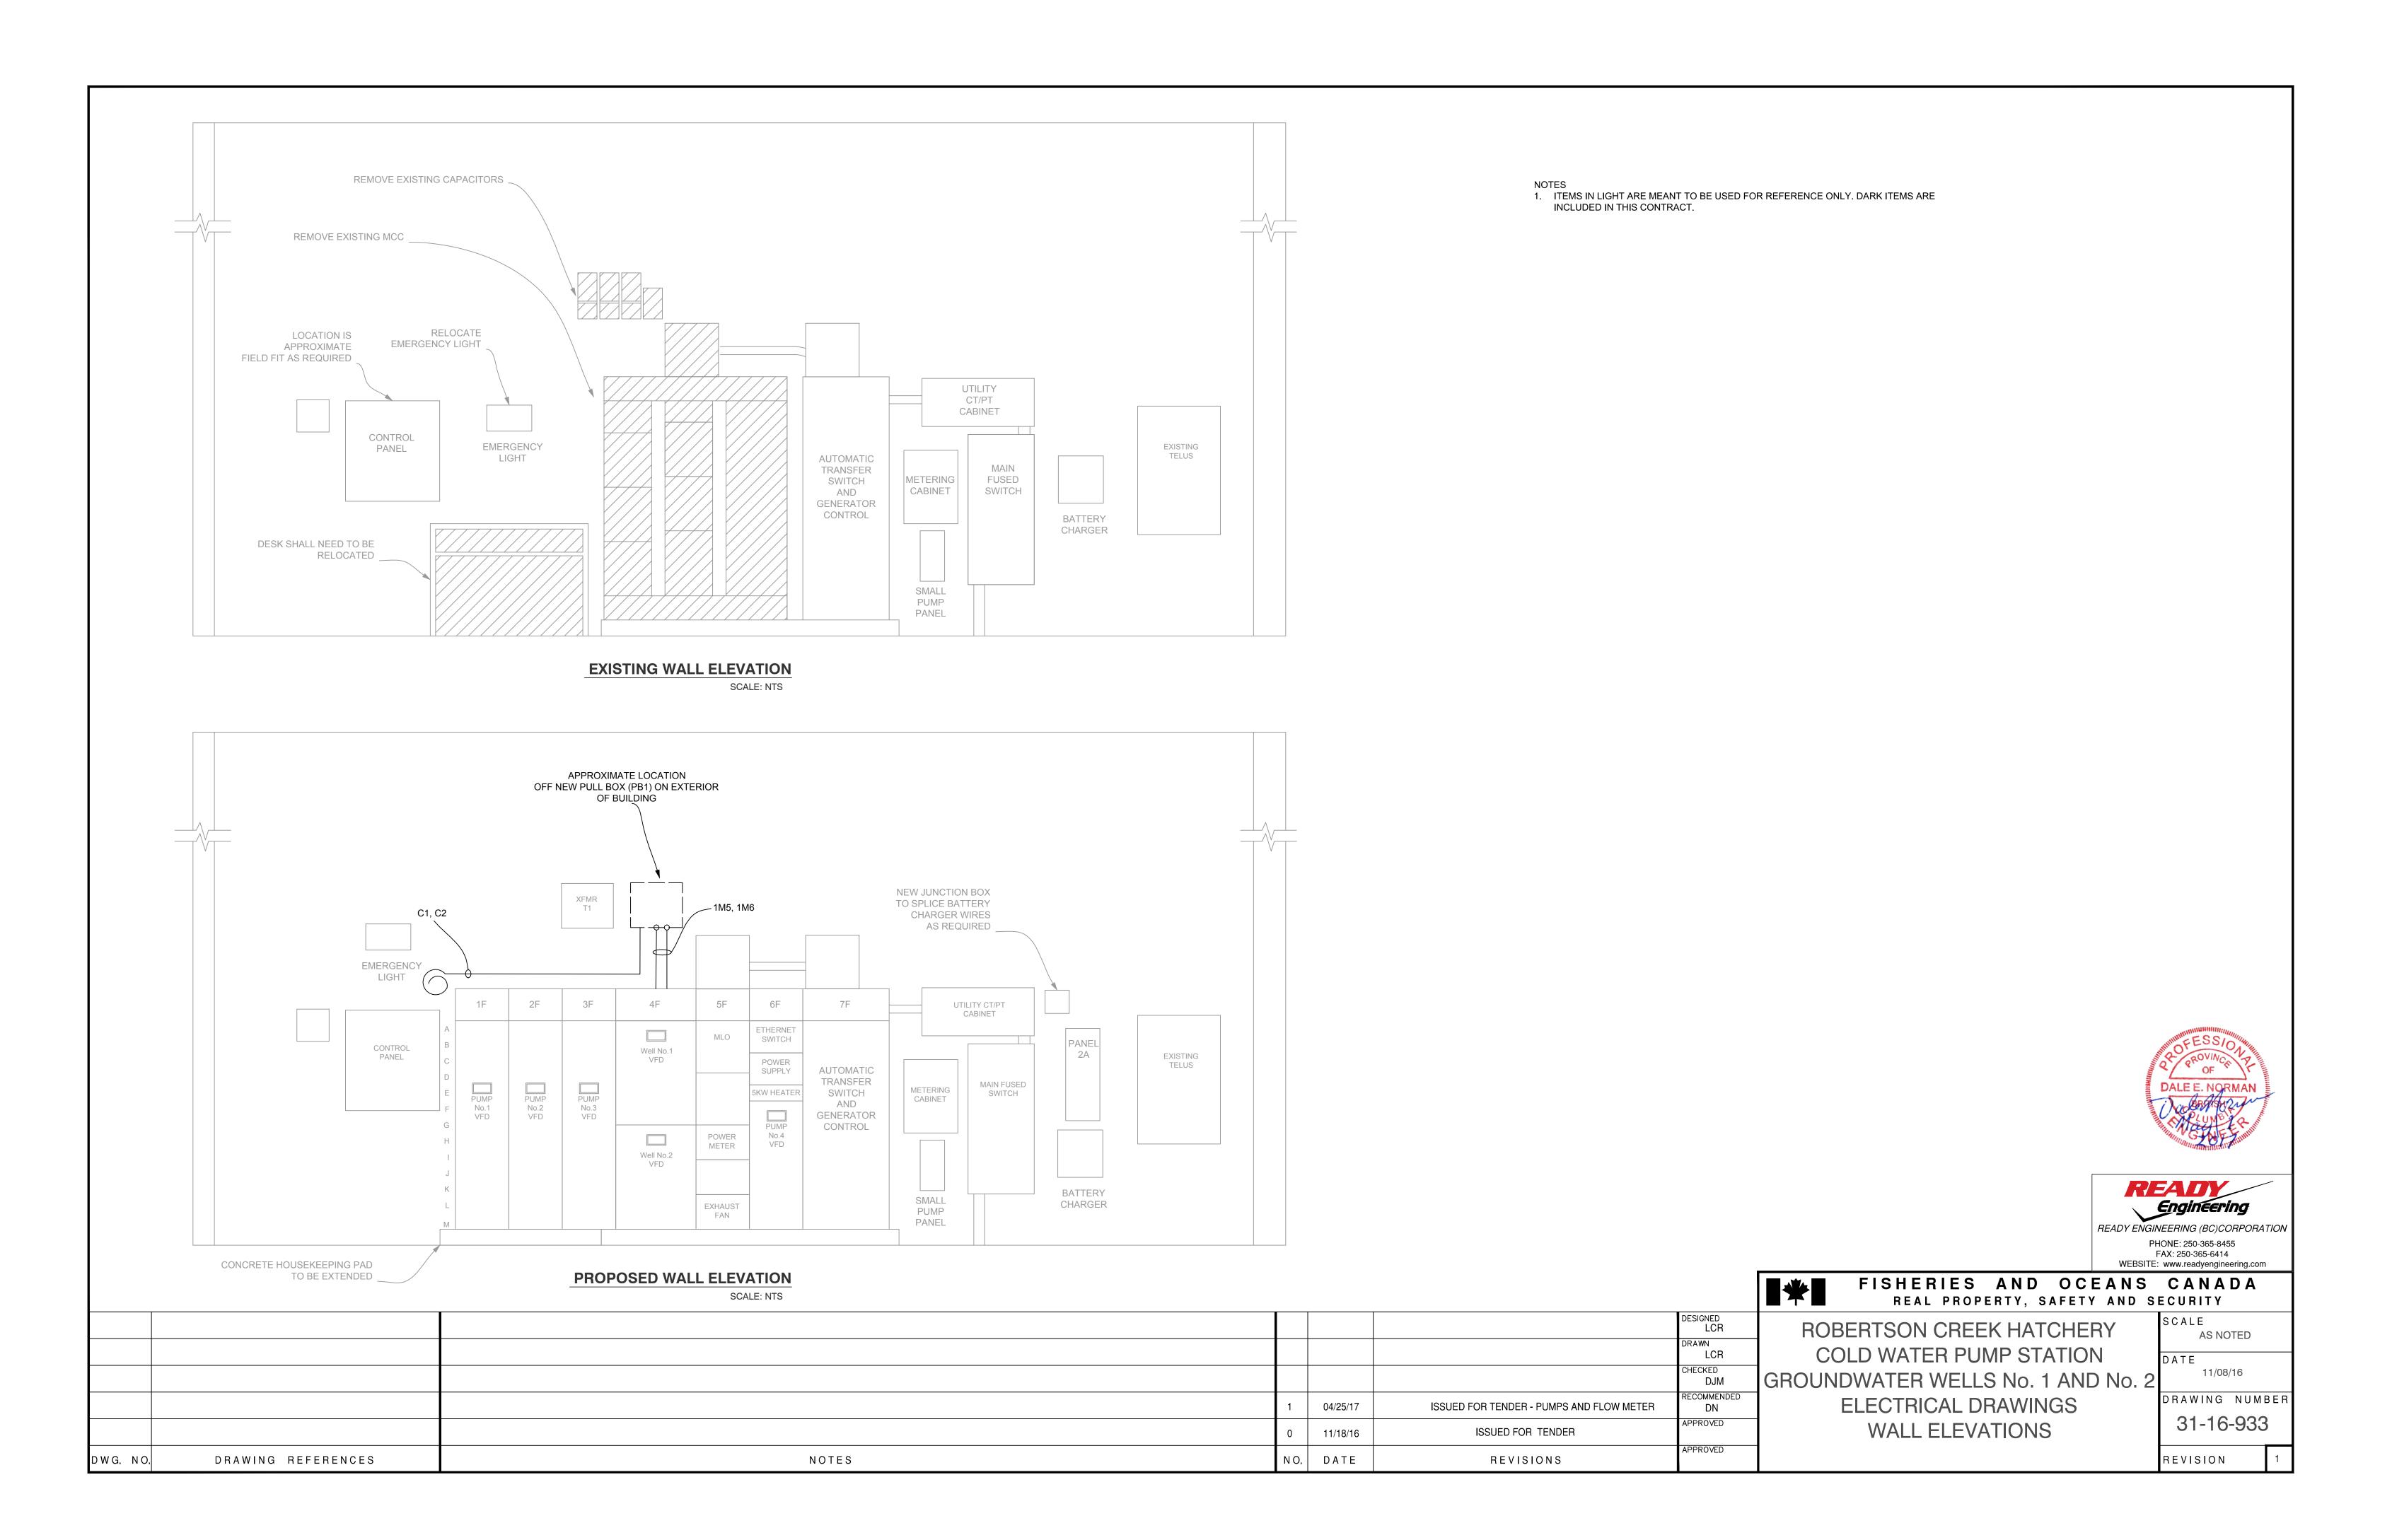

## ROBERTSON CREEK HATCHERY GROUNDWATER WELLS No. 1 AND No.2

LIST OF ELECTRICAL AND CONTROL DRAWINGS

## DRAWING # DRAWING TITLE

| 31-16-930 REV 1 | SITE PLAN                     |
|-----------------|-------------------------------|
| 31-16-931 REV 1 | BUILDING LAYOUT               |
| 31-16-932 REV 1 | SINGLE LINE DIAGRAM           |
| 31-16-933 REV 1 | WALL ELEVATIONS               |
| 31-16-934 REV 1 | PUMPS 1 AND 2                 |
| 31-16-935 REV 1 | PUMPS 3 AND 4                 |
| 31-16-936 REV 1 | WELL PUMPS 1 AND 2            |
| 31-16-937 REV 1 | EXHAUST FAN AND POWER MONITOR |
| 31-16-938 REV 1 | WELL HEAD DETAILS             |