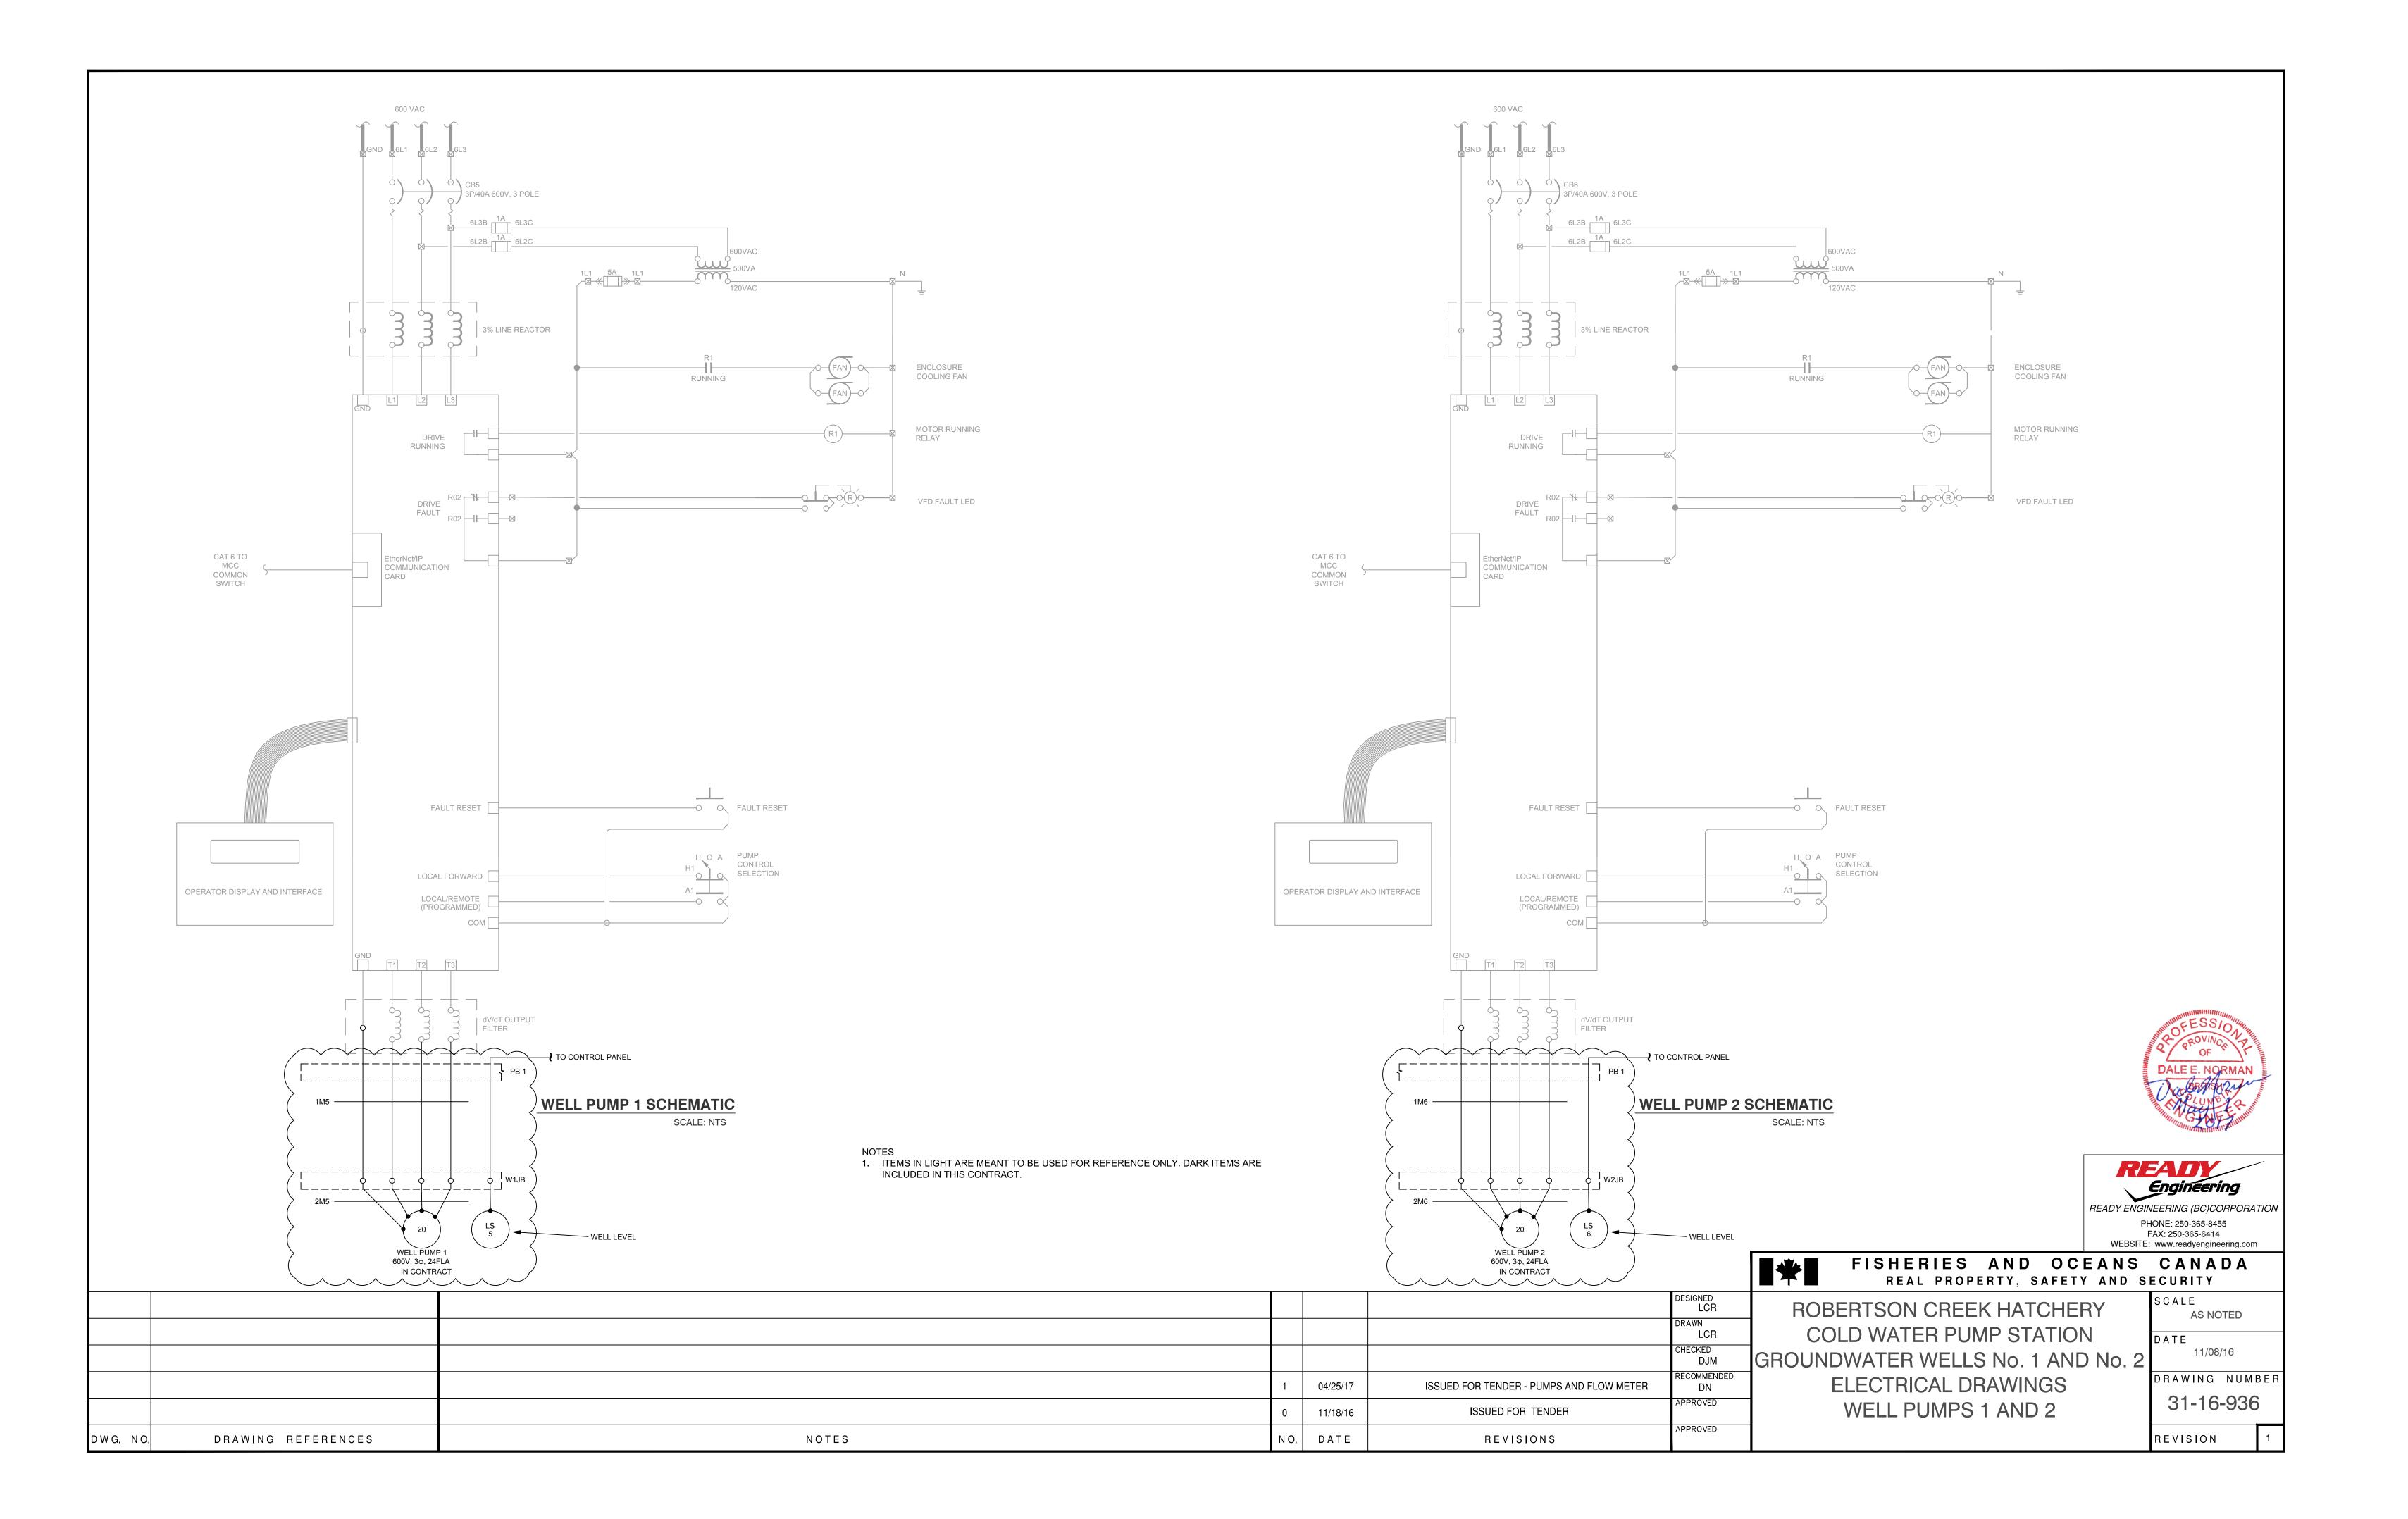

## DRAWING # DRAWING TITLE

| 31-16-930 REV 1 | SITE PLAN                     |
|-----------------|-------------------------------|
| 31-16-931 REV 1 | BUILDING LAYOUT               |
| 31-16-932 REV 1 | SINGLE LINE DIAGRAM           |
| 31-16-933 REV 1 | WALL ELEVATIONS               |
| 31-16-934 REV 1 | PUMPS 1 AND 2                 |
| 31-16-935 REV 1 | PUMPS 3 AND 4                 |
| 31-16-936 REV 1 | WELL PUMPS 1 AND 2            |
| 31-16-937 REV 1 | EXHAUST FAN AND POWER MONITOR |
| 31-16-938 REV 1 | WELL HEAD DETAILS             |

## POWER MONITOR SCHEMATIC SCALE: NTS

NOTES

 ITEMS IN LIGHT ARE MEANT TO BE USED FOR REFERENCE ONLY. DARK ITEMS ARE INCLUDED IN THIS CONTRACT.

REFERENCE ONLY

|    |                                 |          |                                          | DESIGNED<br>LCR   |    |
|----|---------------------------------|----------|------------------------------------------|-------------------|----|
|    |                                 |          |                                          | DRAWN<br>LCR      |    |
|    |                                 |          |                                          | CHECKED<br>DJM    | GF |
|    |                                 | 04/25/17 | ISSUED FOR TENDER - PUMPS AND FLOW METER | RECOMMENDED<br>DN |    |
|    |                                 | 11/18/16 | ISSUED FOR TENDER                        | APPROVED          | E  |
| Dν | G. NO. DRAWING REFERENCES NOTES | O. DATE  | REVISIONS                                | APPROVED          |    |