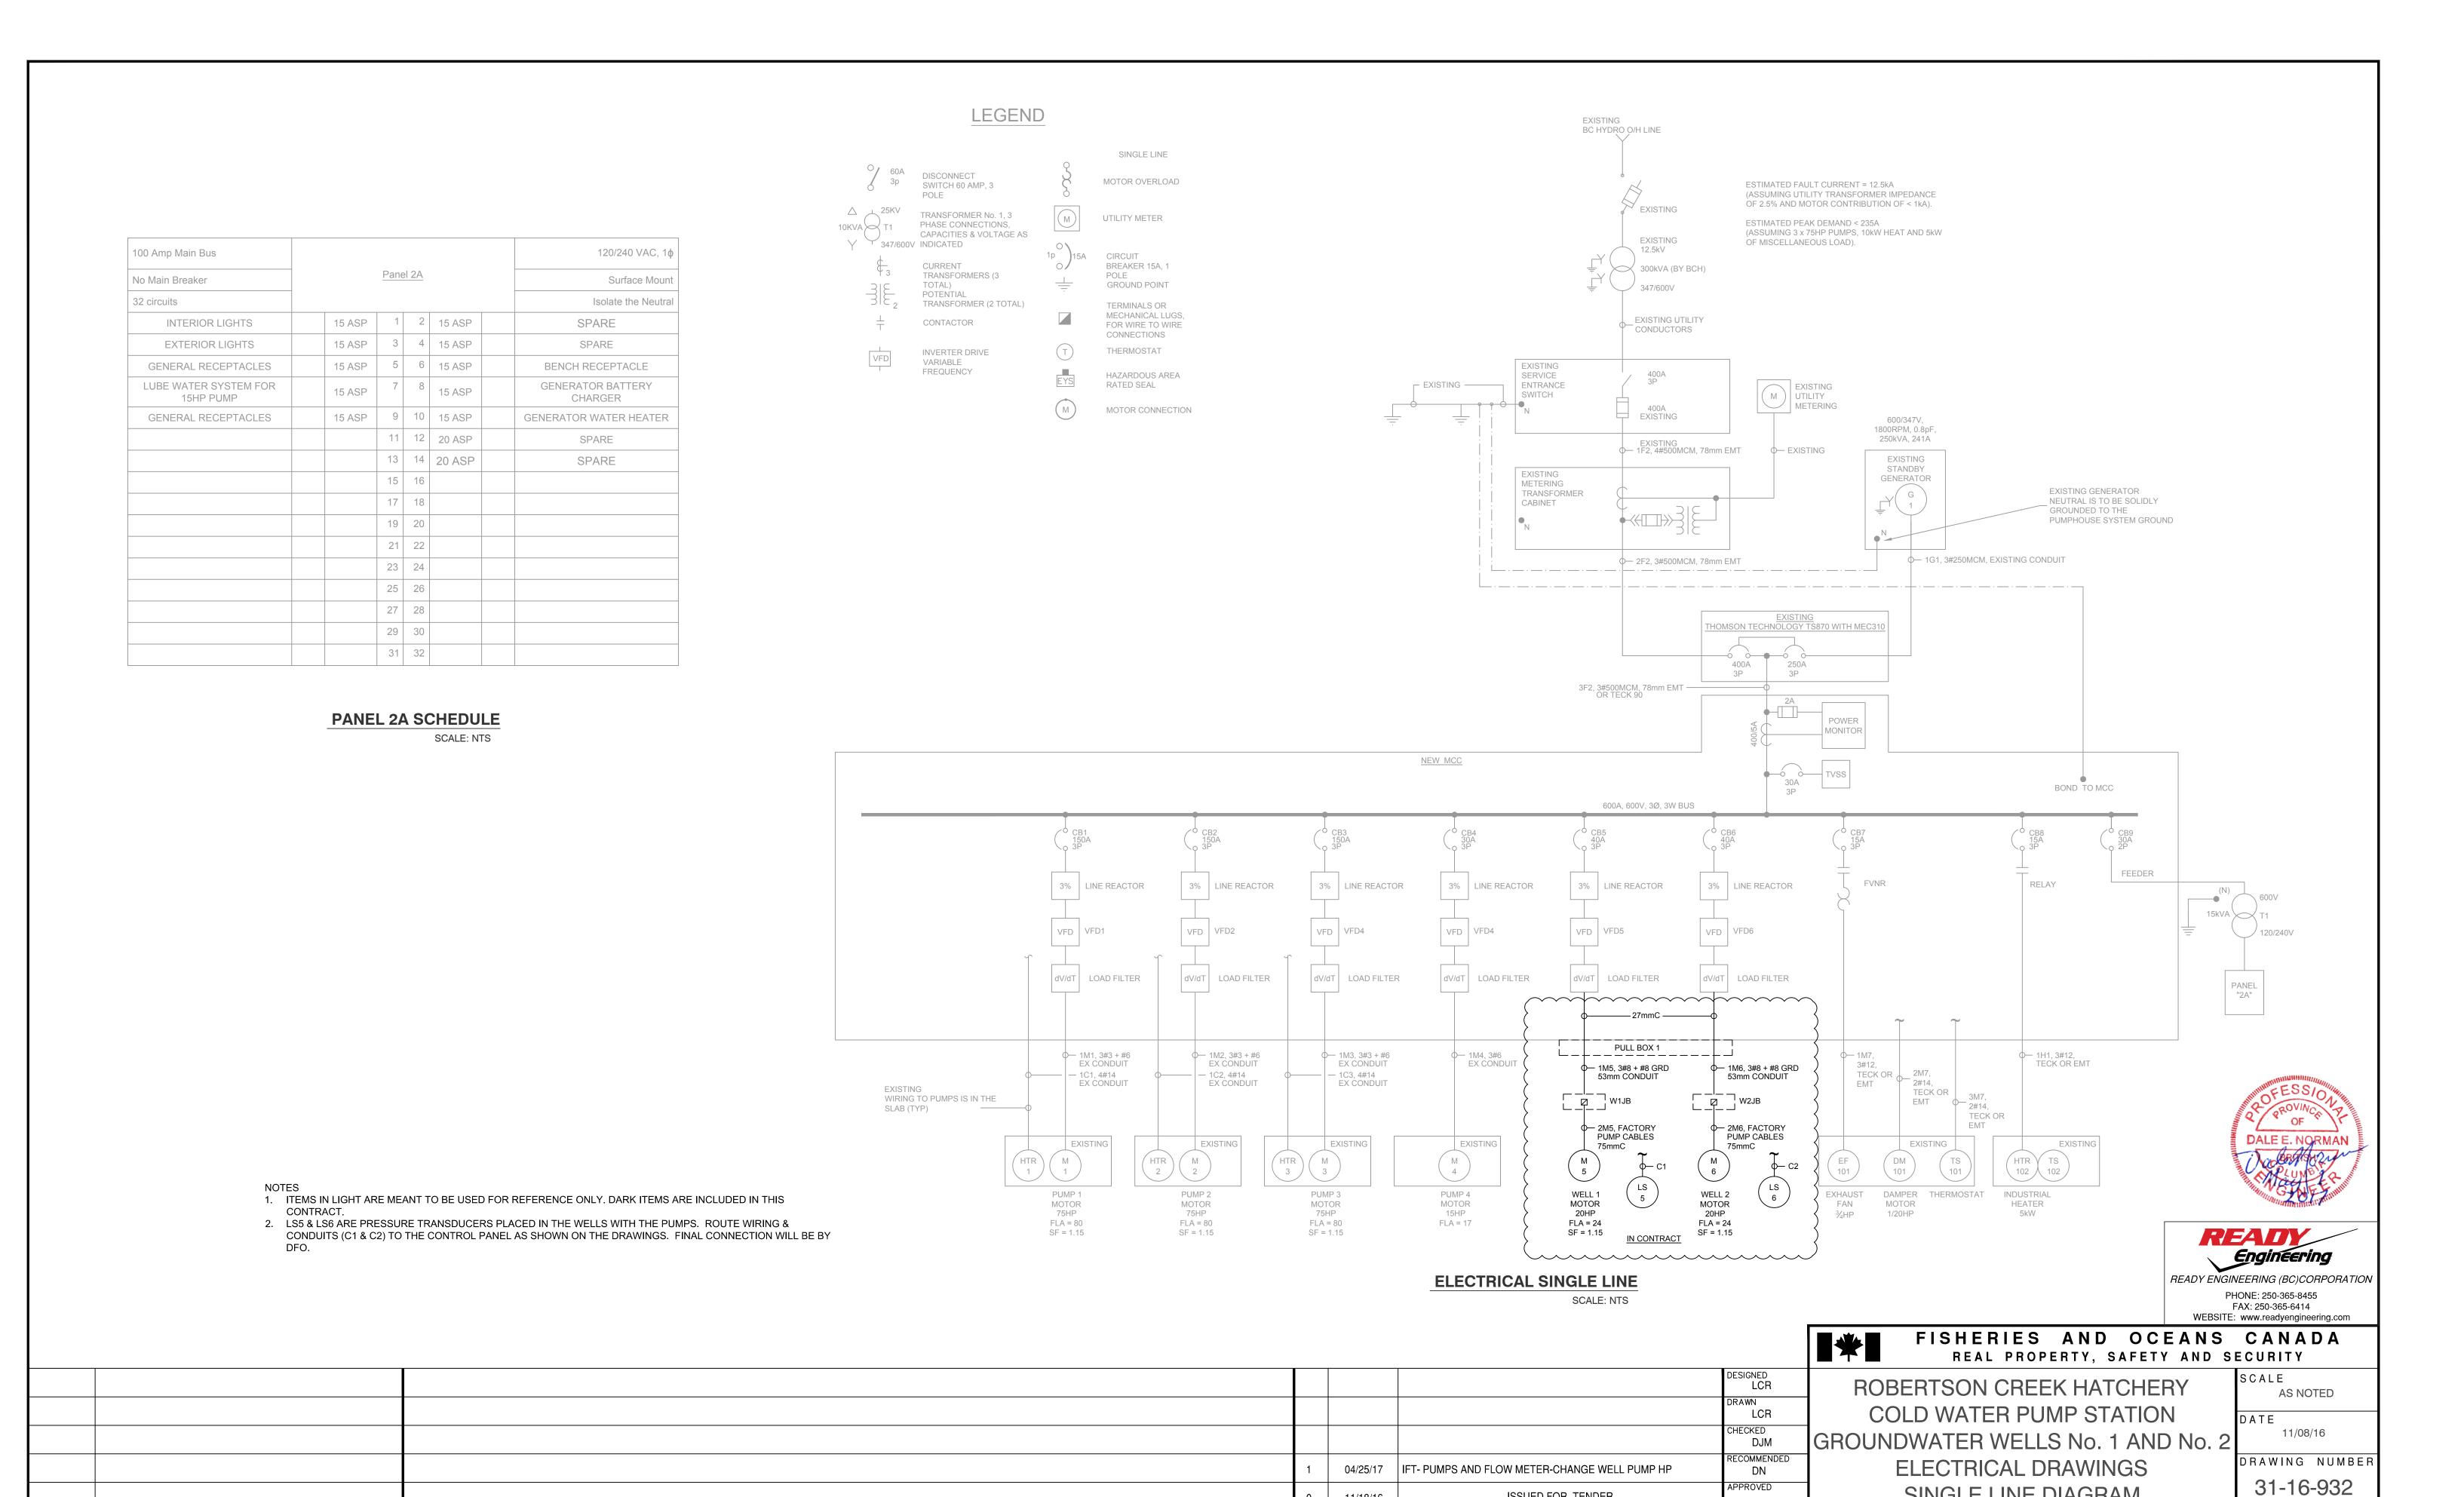

## ROBERTSON CREEK HATCHERY GROUNDWATER WELLS No. 1 AND No.2

LIST OF ELECTRICAL AND CONTROL DRAWINGS

## DRAWING # DRAWING TITLE

| 31-16-930 REV 1 | SITE PLAN                     |
|-----------------|-------------------------------|
| 31-16-931 REV 1 | BUILDING LAYOUT               |
| 31-16-932 REV 1 | SINGLE LINE DIAGRAM           |
| 31-16-933 REV 1 | WALL ELEVATIONS               |
| 31-16-934 REV 1 | PUMPS 1 AND 2                 |
| 31-16-935 REV 1 | PUMPS 3 AND 4                 |
| 31-16-936 REV 1 | WELL PUMPS 1 AND 2            |
| 31-16-937 REV 1 | EXHAUST FAN AND POWER MONITOR |
| 31-16-938 REV 1 | WELL HEAD DETAILS             |