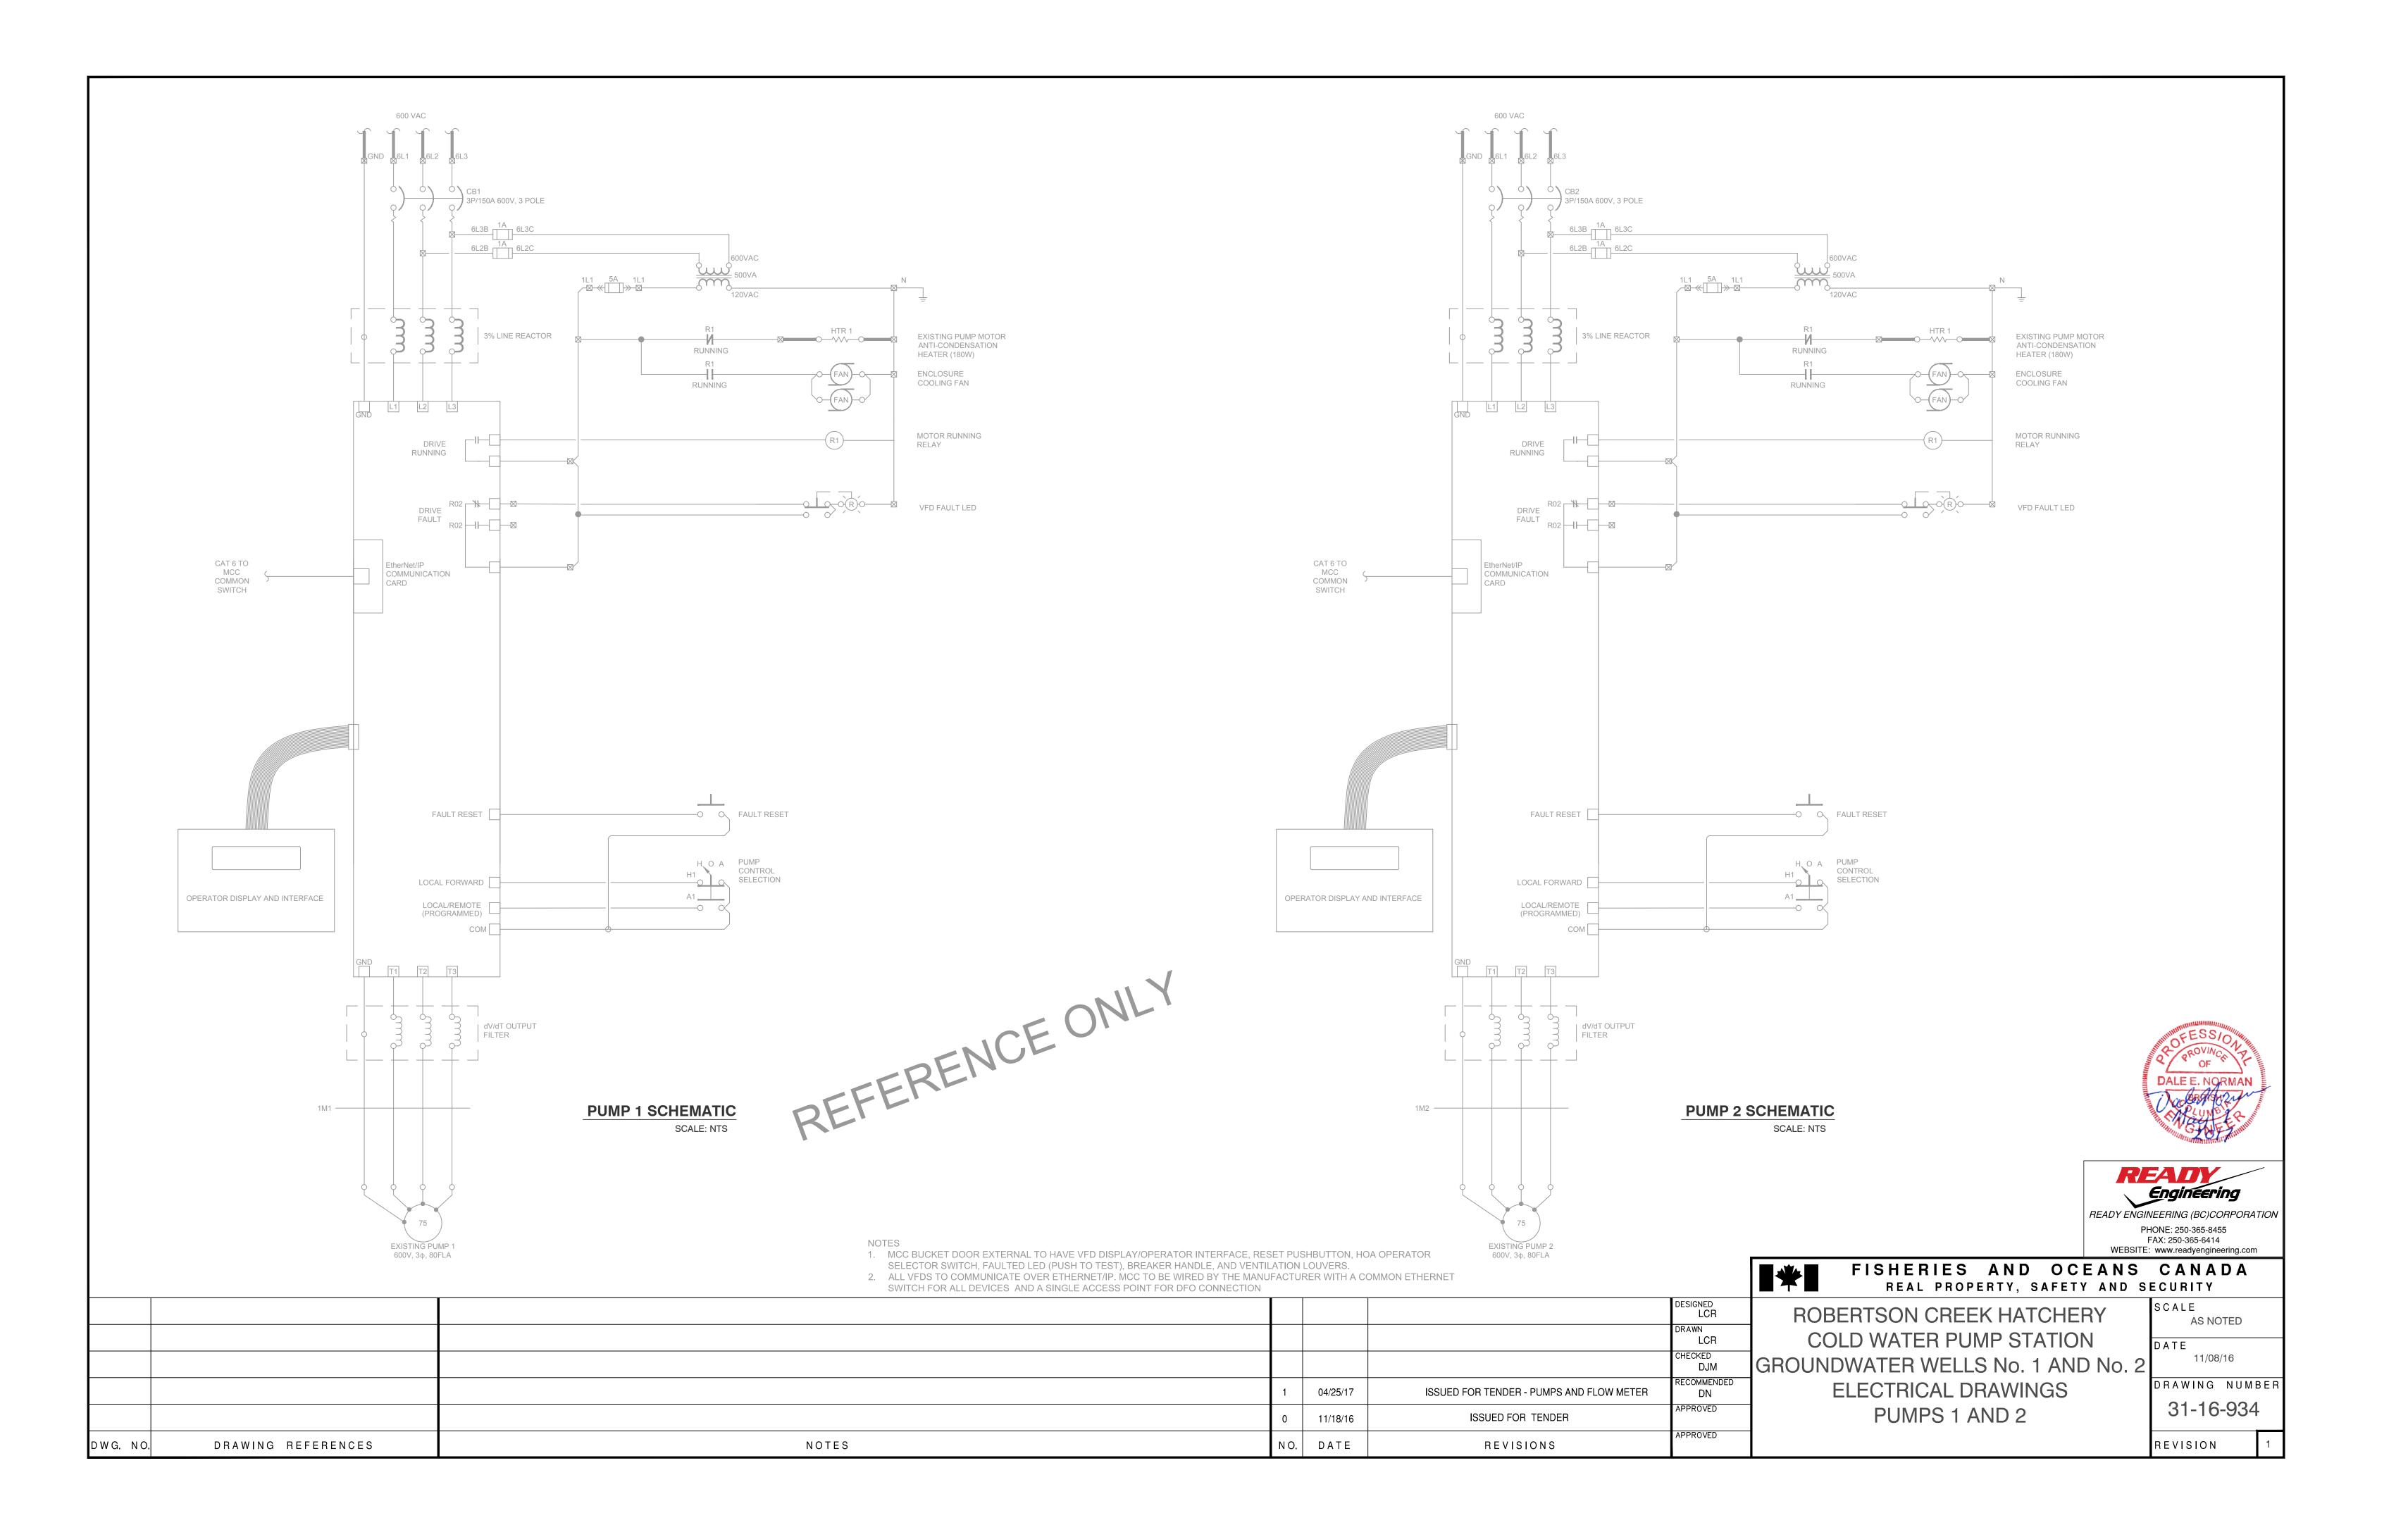

## DRAWING # DRAWING TITLE

| 31-16-930 REV 1 | SITE PLAN                     |
|-----------------|-------------------------------|
| 31-16-931 REV 1 | BUILDING LAYOUT               |
| 31-16-932 REV 1 | SINGLE LINE DIAGRAM           |
| 31-16-933 REV 1 | WALL ELEVATIONS               |
| 31-16-934 REV 1 | PUMPS 1 AND 2                 |
| 31-16-935 REV 1 | PUMPS 3 AND 4                 |
| 31-16-936 REV 1 | WELL PUMPS 1 AND 2            |
| 31-16-937 REV 1 | EXHAUST FAN AND POWER MONITOR |
| 31-16-938 REV 1 | WELL HEAD DETAILS             |

FISHERIES AND OCEANS CANADA
REAL PROPERTY, SAFETY AND SECURITY

ROBERTSON CREEK HATCHERY

AS NOTED

SCALE
AS NOTED

ROBERTSON CREEK HATCHERY
COLD WATER PUMP STATION
GROUNDWATER WELLS No. 1 AND No. 2
ELECTRICAL DRAWINGS
EXHAUST FAN AND POWER MONITOR