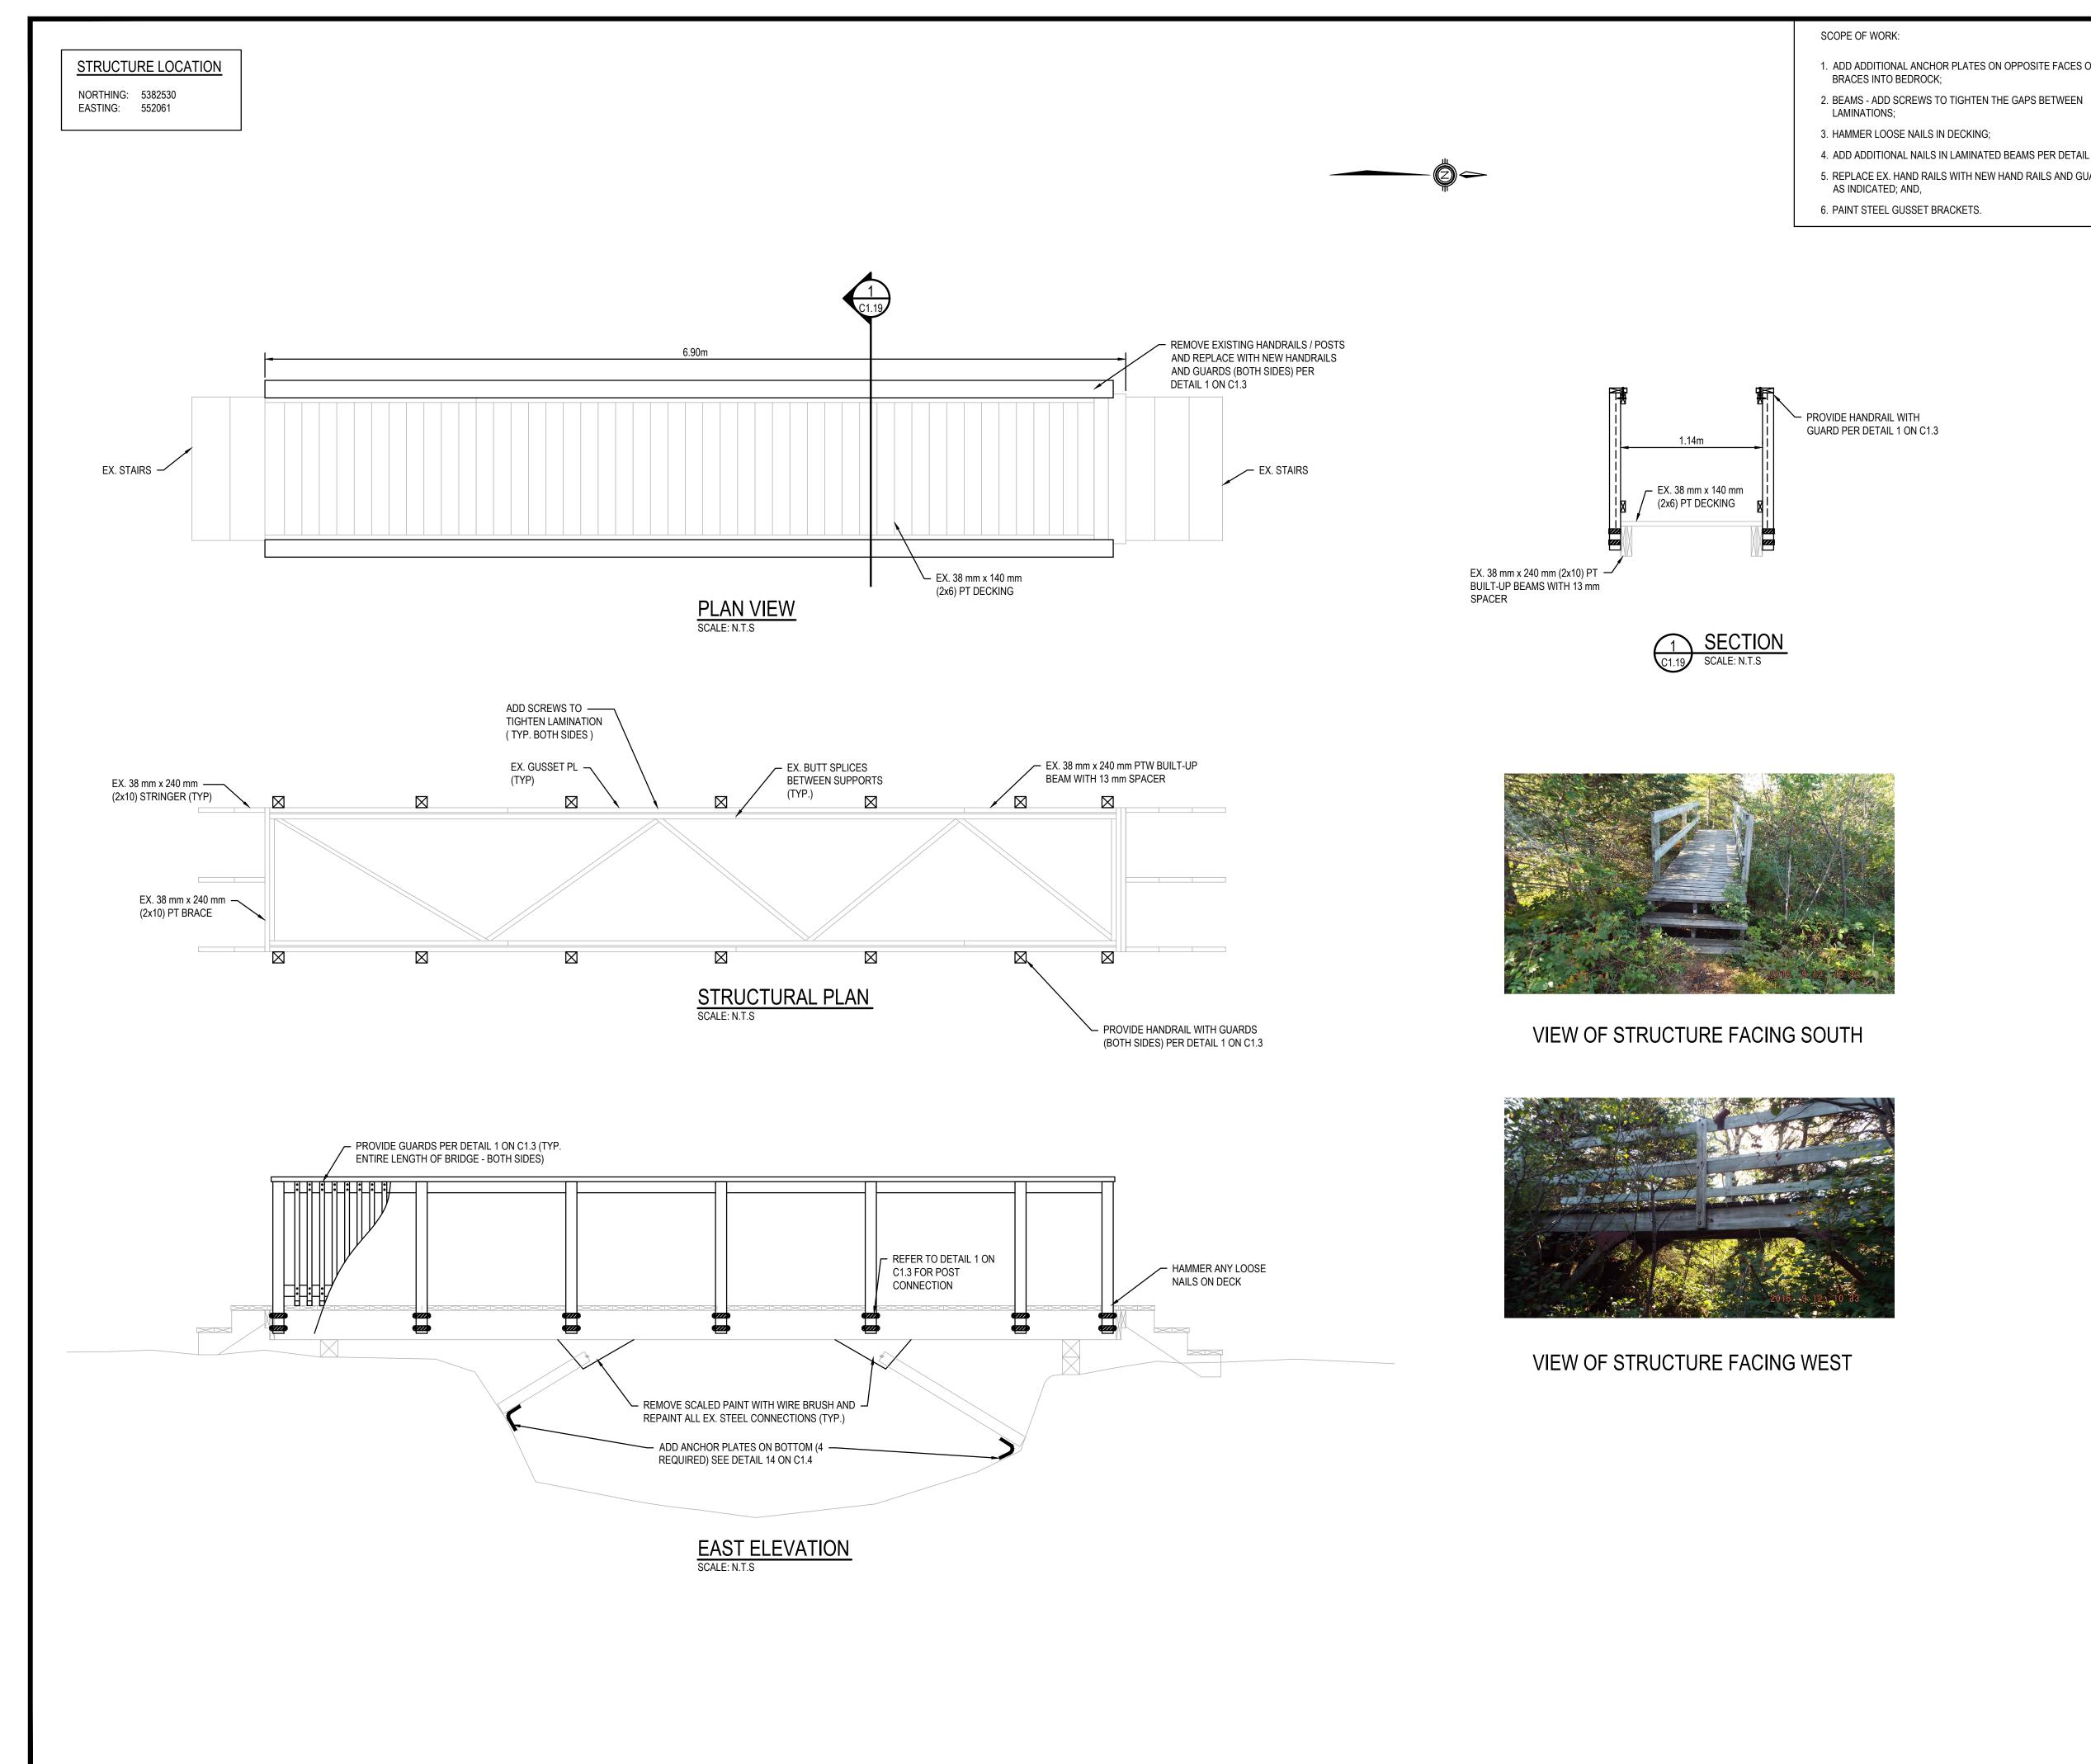

8. WHERE EXISTING STAIR HANDRAILS ARE TO REMAIN, THE CONTRACTOR SHALL CONFIRM THE HEIGHT OF THE RAILING IS BETWEEN 865 MM AND 965 MM PRIOR TO INSTALLING GUARDS. NOTIFY THE DEPARTMENTAL REPRESENTATIVE OR DELEGATE IF THE HEIGHTS ARE OUTSIDE

THE CONTRACTOR SHALL DISPOSE OF CONSTRUCTION DEBRIS AT LEGALLY DESIGNATED SITES IN ACCORDANCE WITH APPLICABLE LAWS.

21. THE CONTRACTOR SHALL ADJUST THE LOCATIONS OF THE HANDRAIL POSTS IN THE FIELD TO ALLOW FOR INSTALLATION OF SIMPSON DPT 77 HANDRAIL POST FASTENER. ENSURE A MAXIMUM POST SPACING (CENTRE TO CENTRE) OF 1.2 METERS IS MAINTAINED.