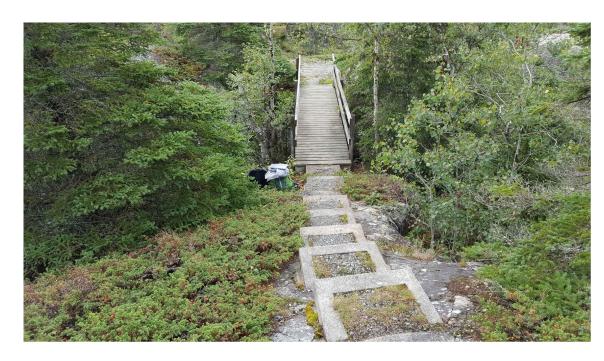

| 6, 2017            |  |  |  |  |









VIEW OF STRUCTURE FACING NORTHEAST



VIEW OF STRUCTURE FACING EAST



VIEW OF STRUCTURE FACING NORTH

- 1. SECURE POSTS TO BEDROCK USING STEEL BRACKETS AS
- SHOWN; 2. SECURE DECK AND TREAD BOARDS WITH SCREWS WHERE NAILS
- ARE POPPING OUT; 3. LANDING - ADD CENTRE JOIST TO SUPPORT DECK BOARDS;
- 4. TIGHTEN ALL BOLTS TO RAILINGS;
- 5. ADD GUARDS TO EX. STAIR RAILINGS;
- 6. ADD ADDITIONAL HANDRAIL POSTS AS INDICATED;
- 7. ADD RAILINGS AND GUARDS TO MID-PLATFORM; AND,
- 8. STRENGTHEN EXISTING RAILINGS.







1.10m FIELD CUT OVERHANG AS  $\neg$ REQUIRED TO ACCEPT EX. 38 mm x 140 mm -GUARDS (2x6) PT DECK

EX. 3-PLY 38 mm x 235 mm (2x10) PTW BEAMS WITH 13 mm PLYWOOD SPACERS





## VIEW OF STRUCTURE FACING NORTHEAST



VIEW OF STRUCTURE FACING SOUTH



## VIEW OF STRUCTURAL KNEE BRACING

## SCOPE OF WORK:

- PROVIDE HANDRAIL WITH GUARDS (PER DETAIL 1 ON

C1.3)

- 1. ADD ADDITIONAL ANCHOR PLATES ON OPPOSITE FACES OF KNEE BRACES INTO BEDROCK;
- 2. BEAM ADD SCREWS TO TIGHTEN THE GAPS BETWEEN LAMINATIONS PER DETAIL 17;
- 3. REPLACE HANDRAILS WITH NEW HANDRAILS, POSTS AND GUARDS.









## VIEW OF STRUCTURE FACING NORTHEAST



## VIEW OF STRUCTURE FACING SOUTHEAST



## VIEW OF STRUCTURE FACING EAST

## SCOPE OF WORK:

1. CONDUCT REMOVALS AS INDICATED

|