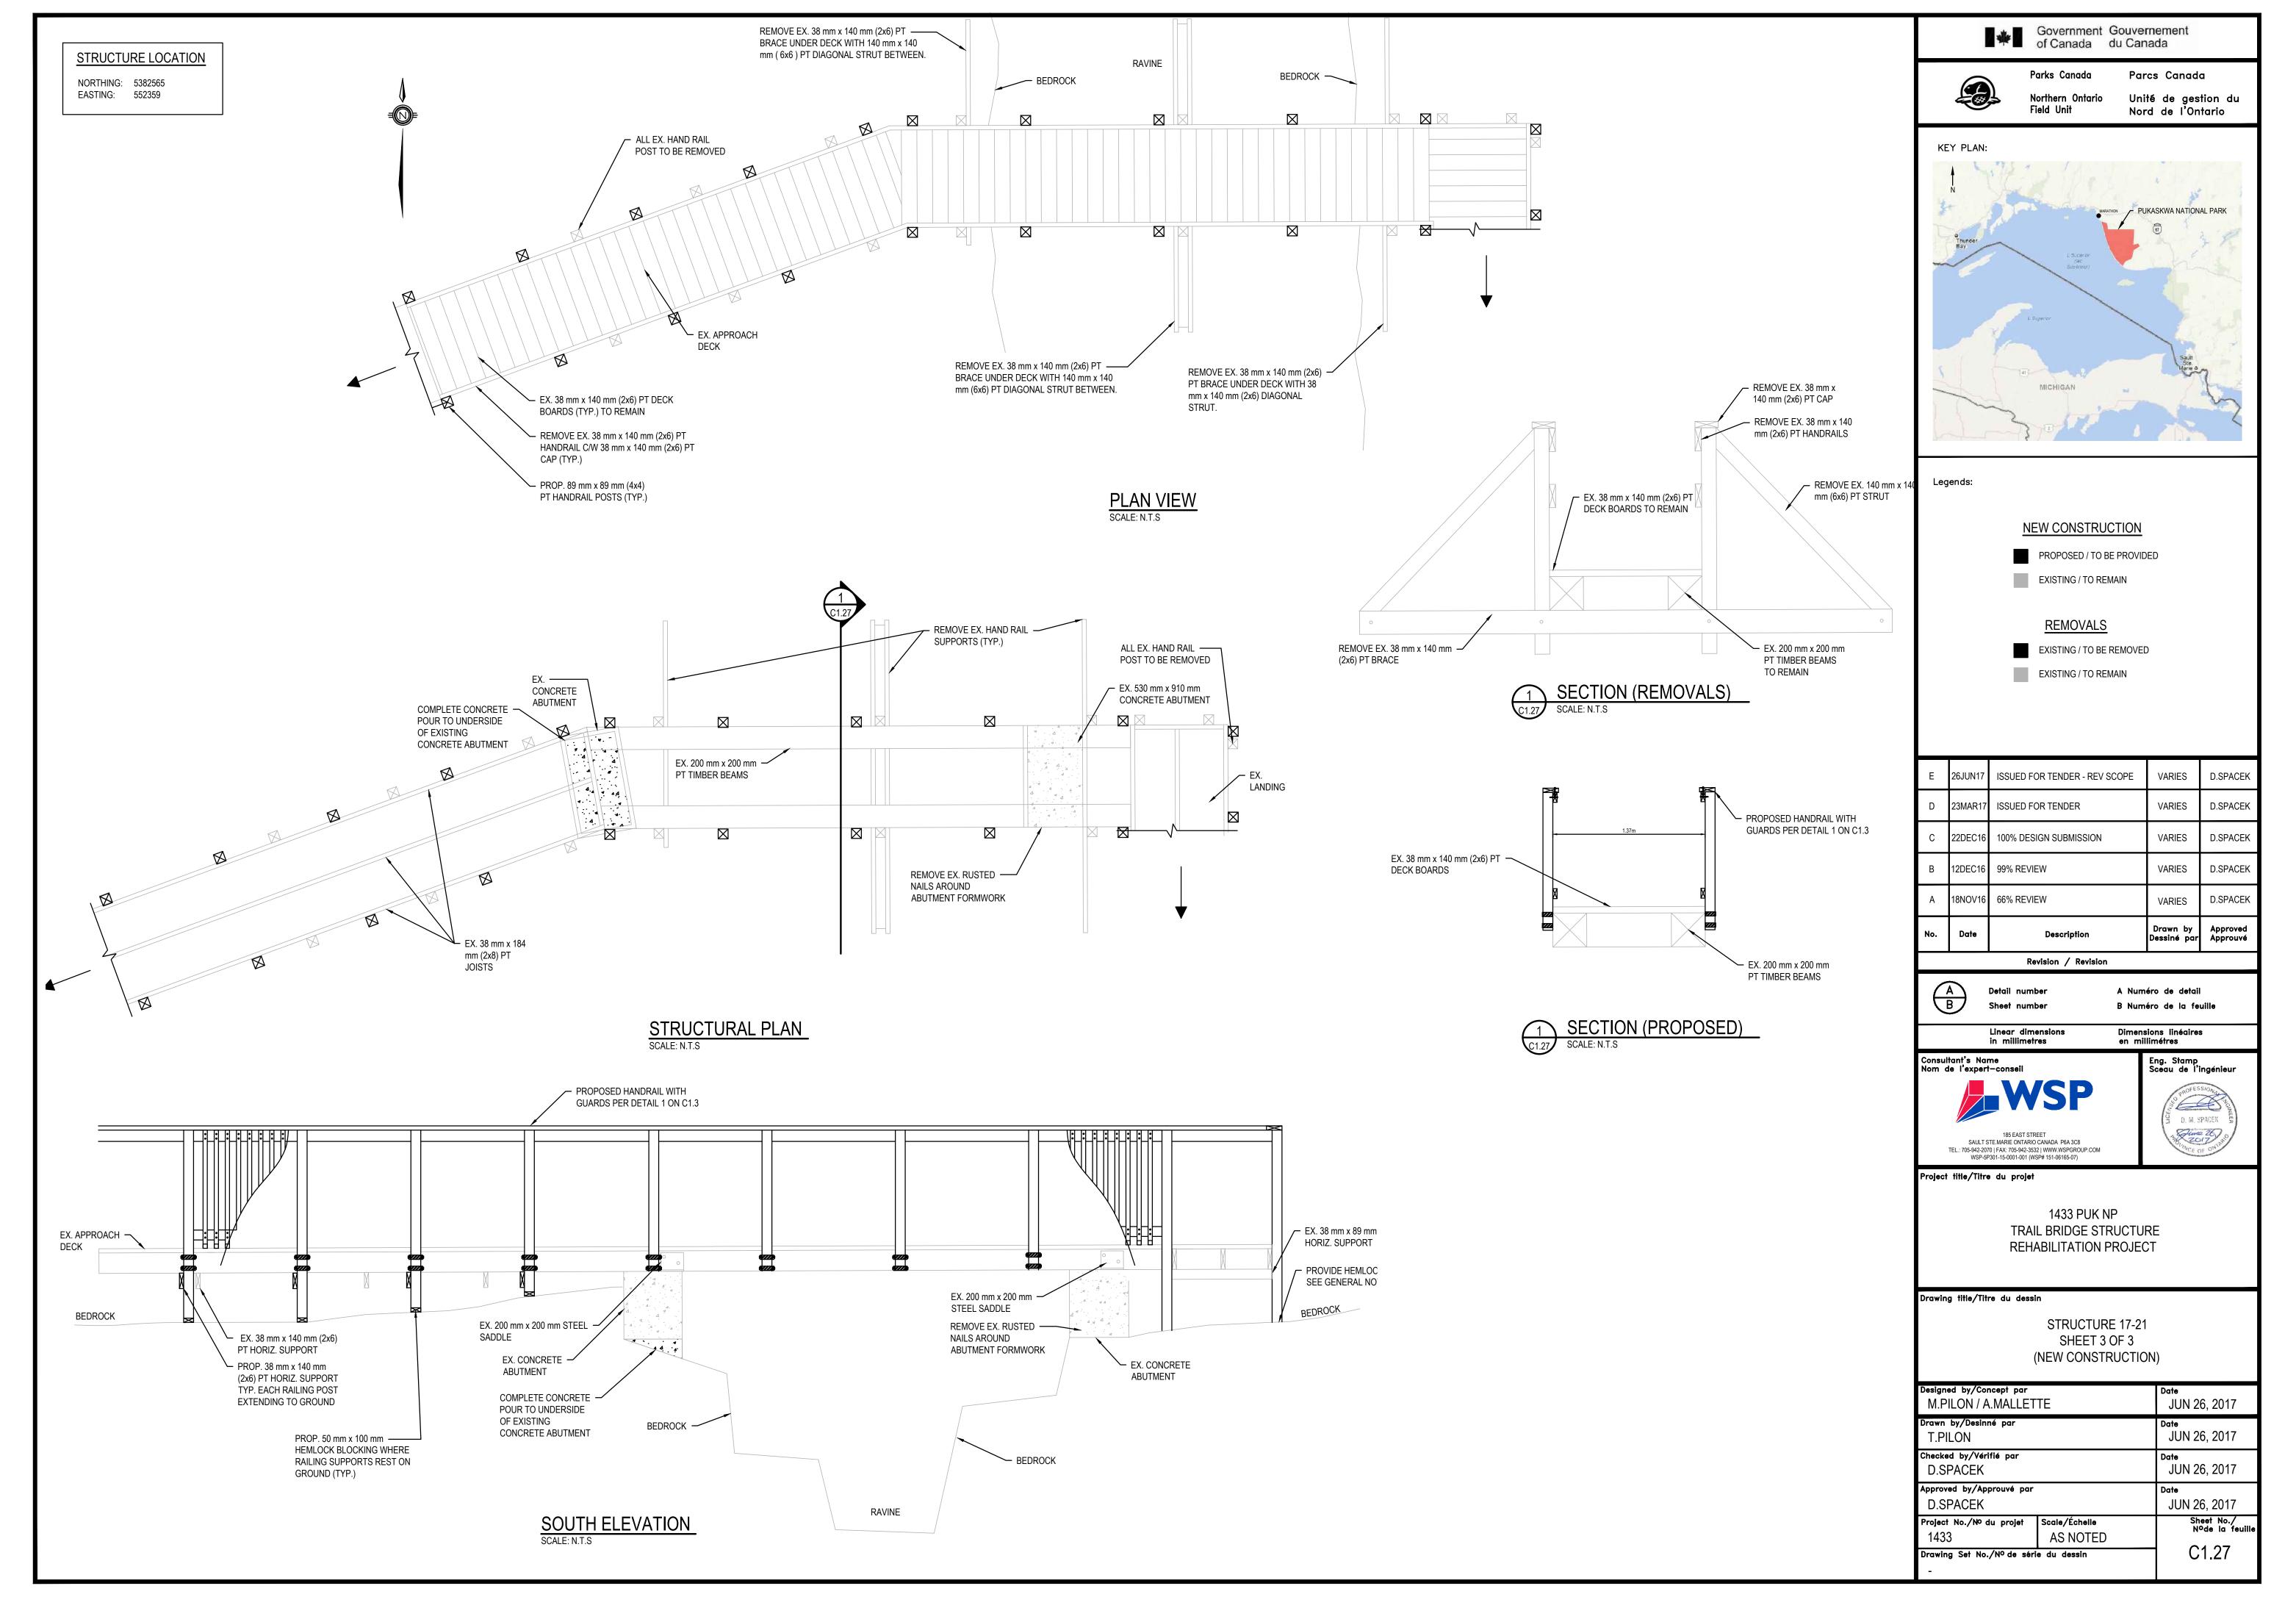

6. THE REMOVAL OF STRUCTURE 17-10 SHALL BE CONDUCTED WITH RESPECT TO THE SURROUNDING ENVIRONMENT. THE CONTRACTOR SHALL MAKE PROVISIONS SUCH THAT NO DEBRIS IS ALLOWED TO ENTER INTO THE WATERWAY DURING THE REMOVAL OF THESE STRUCTURES.

15. THE CONTRACTOR SHALL SUBMIT A DEMOLITION PLAN FOR STRUCTURE 17-10 FOR REVIEW BY THE DEPARTMENTAL REPRESENTATIVE PRIOR TO DEMOLITION. THE CONTRACTOR SHALL ONLY PROCEED WITH CONSTRUCTION UPON ACCEPTANCE OF THE DEMOLITION PLAN BY THE