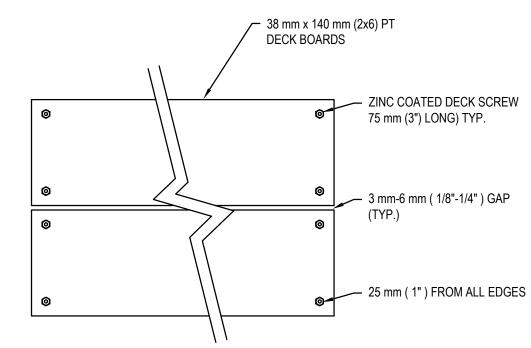

DEMOLITION PLAN BY THE

16. THE CONTRACTOR SHALL SUBMIT A TEMPORARY CROSSING PLAN FOR REVIEW PRIOR TO COMMENCING CONSTRUCTION FOR ALL STRUCTURES WHERE PUBLIC ACCESS WILL BE IMPACTED DURING CONSTRUCTION. THE CONTRACTOR IS RESPONSIBLE FOR PROVIDING PEDESTRIAN

26. THE CONTRACTOR SHALL ERECT SILT FENCING ALONG ALL WATER COURSES DURING CONSTRUCTION. WHERE DISTURBANCE IS CAUSED ON SLOPES (I.E. ABUTMENTS, ETC.) THE CONTRACTOR SHALL LEAVE THE SILT FENCING IN-PLACE ONCE THE WORK HAS BEEN COMPLETED TO

8. ALL PRESERVATIVE TREATED WOOD SHALL BE SHOP CUT AS MUCH AS POSSIBLE. WHERE FIELD CUTS ARE REQUIRED, TOUCH UP WITH CLEAR-COLOURED SURFACE WOOD PRESERVATIVE TO ALL CUTS. THE CONTRACTOR SHALL TAKE THE NECESSARY MEASURES TO ENSURE THAT







## DETAIL 6 - HEMLOCK SLEEPER DETAIL - TYPE B SCALE: 1:15







## PROVIDE HEMLOCK 235 mm x 235 mm (10x10) LENGTH VARIES

PROVIDE HEMLOCK 235 mm x 235 mm

Government Gouvernement of Canada du Canada Parks Canada Parcs Canada Ð Unité de gestion du Northern Ontario Field Unit Nord de l'Ontario KEY PLAN: PUKASKWA NATIONAL PARK MICHIGA Legends: NEW CONSTRUCTION PROPOSED / TO BE PROVIDED EXISTING / TO REMAIN REMOVALS EXISTING / TO BE REMOVED EXISTING / TO REMAIN 26JUN17 ■ **ISSUED FOR TENDER - REV SCOPE** VARIES D.SPACEK ISSUED FOR TENDER VARIES D.SPACEK 23MAR17 C 22DEC16 100% DESIGN SUBMISSION VARIES D.SPACEK 12DEC16 99% REVIEW VARIES D.SPACEK 18NOV16 66% REVIEW D.SPACEK VARIES Drawn by Approved Approuvé Date Description Dessiné par Revision / Revision (A) Detail number A Numéro de detail B Sheet number B Numéro de la feuille Dimensions linéaires en