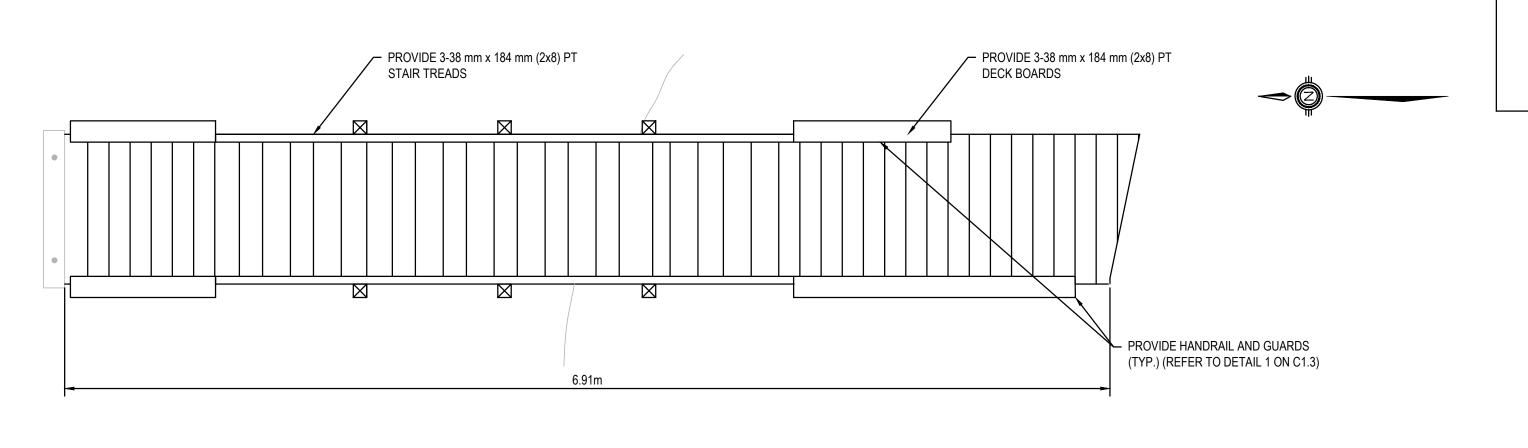

| y Jet NO.                                    | A MA 29118 ON 062210                |                                                   |                          | 1. <b>Z</b> J        |









CHISEL EX. ROCK TO ALLOW FOR WATER DRAINAGE (EX. LOW SPOT)

BOTH ENDS

## PLAN VIEW (NEW CONSTRUCTION)



## STRUCTURAL PLAN (NEW CONSTRUCTION) SCALE: N.T.S

WEST ELEVATION (NEW CONSTRUCTION) SCALE: N.T.S

## SCOPE OF WORK:

- 1. CHISEL ROCK SUCH THAT WATER DRAINS SOUTH;
- 2. GROUT DOWELED BEARING SUPPORTS (TYP);
- 3. RECONSTRUCT STRUCTURE AS INDICATED







1. CONDUCT REMOVALS AS INDICATED





VIEW OF SUPPORT POST TO BE ANCHORED TO BEDROCK