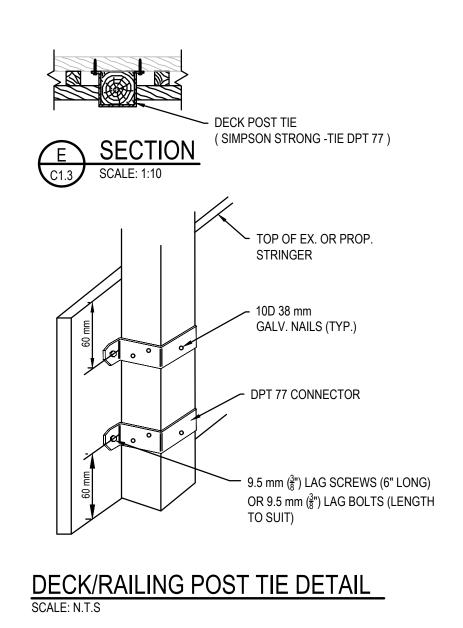

20. ALTERNATIVES MAY BE CONSIDERED. SUBMIT PROPOSAL IN WRITING FOR ALTERNATIVE PRODUCTS AND ALLOW FOR RESPONSE TIME OF 7 CALENDAR DAYS.

22. SIMPSON DRT 77 SHALL BE INSTALLED ON ALL NEW AND EXISTING POSTS ACTING WITHIN A HANDRAIL SYSTEM. THIS IS REQUIRED ON ALL STRUCTURES.

THE CONTRACTOR SHALL DISPOSE OF CONSTRUCTION DEBRIS AT LEGALLY DESIGNATED SITES IN ACCORDANCE WITH APPLICABLE LAWS.

21. THE CONTRACTOR SHALL ADJUST THE LOCATIONS OF THE HANDRAIL POSTS IN THE FIELD TO ALLOW FOR INSTALLATION OF SIMPSON DPT 77 HANDRAIL POST FASTENER. ENSURE A MAXIMUM POST SPACING (CENTRE TO CENTRE) OF 1.2 METERS IS MAINTAINED.