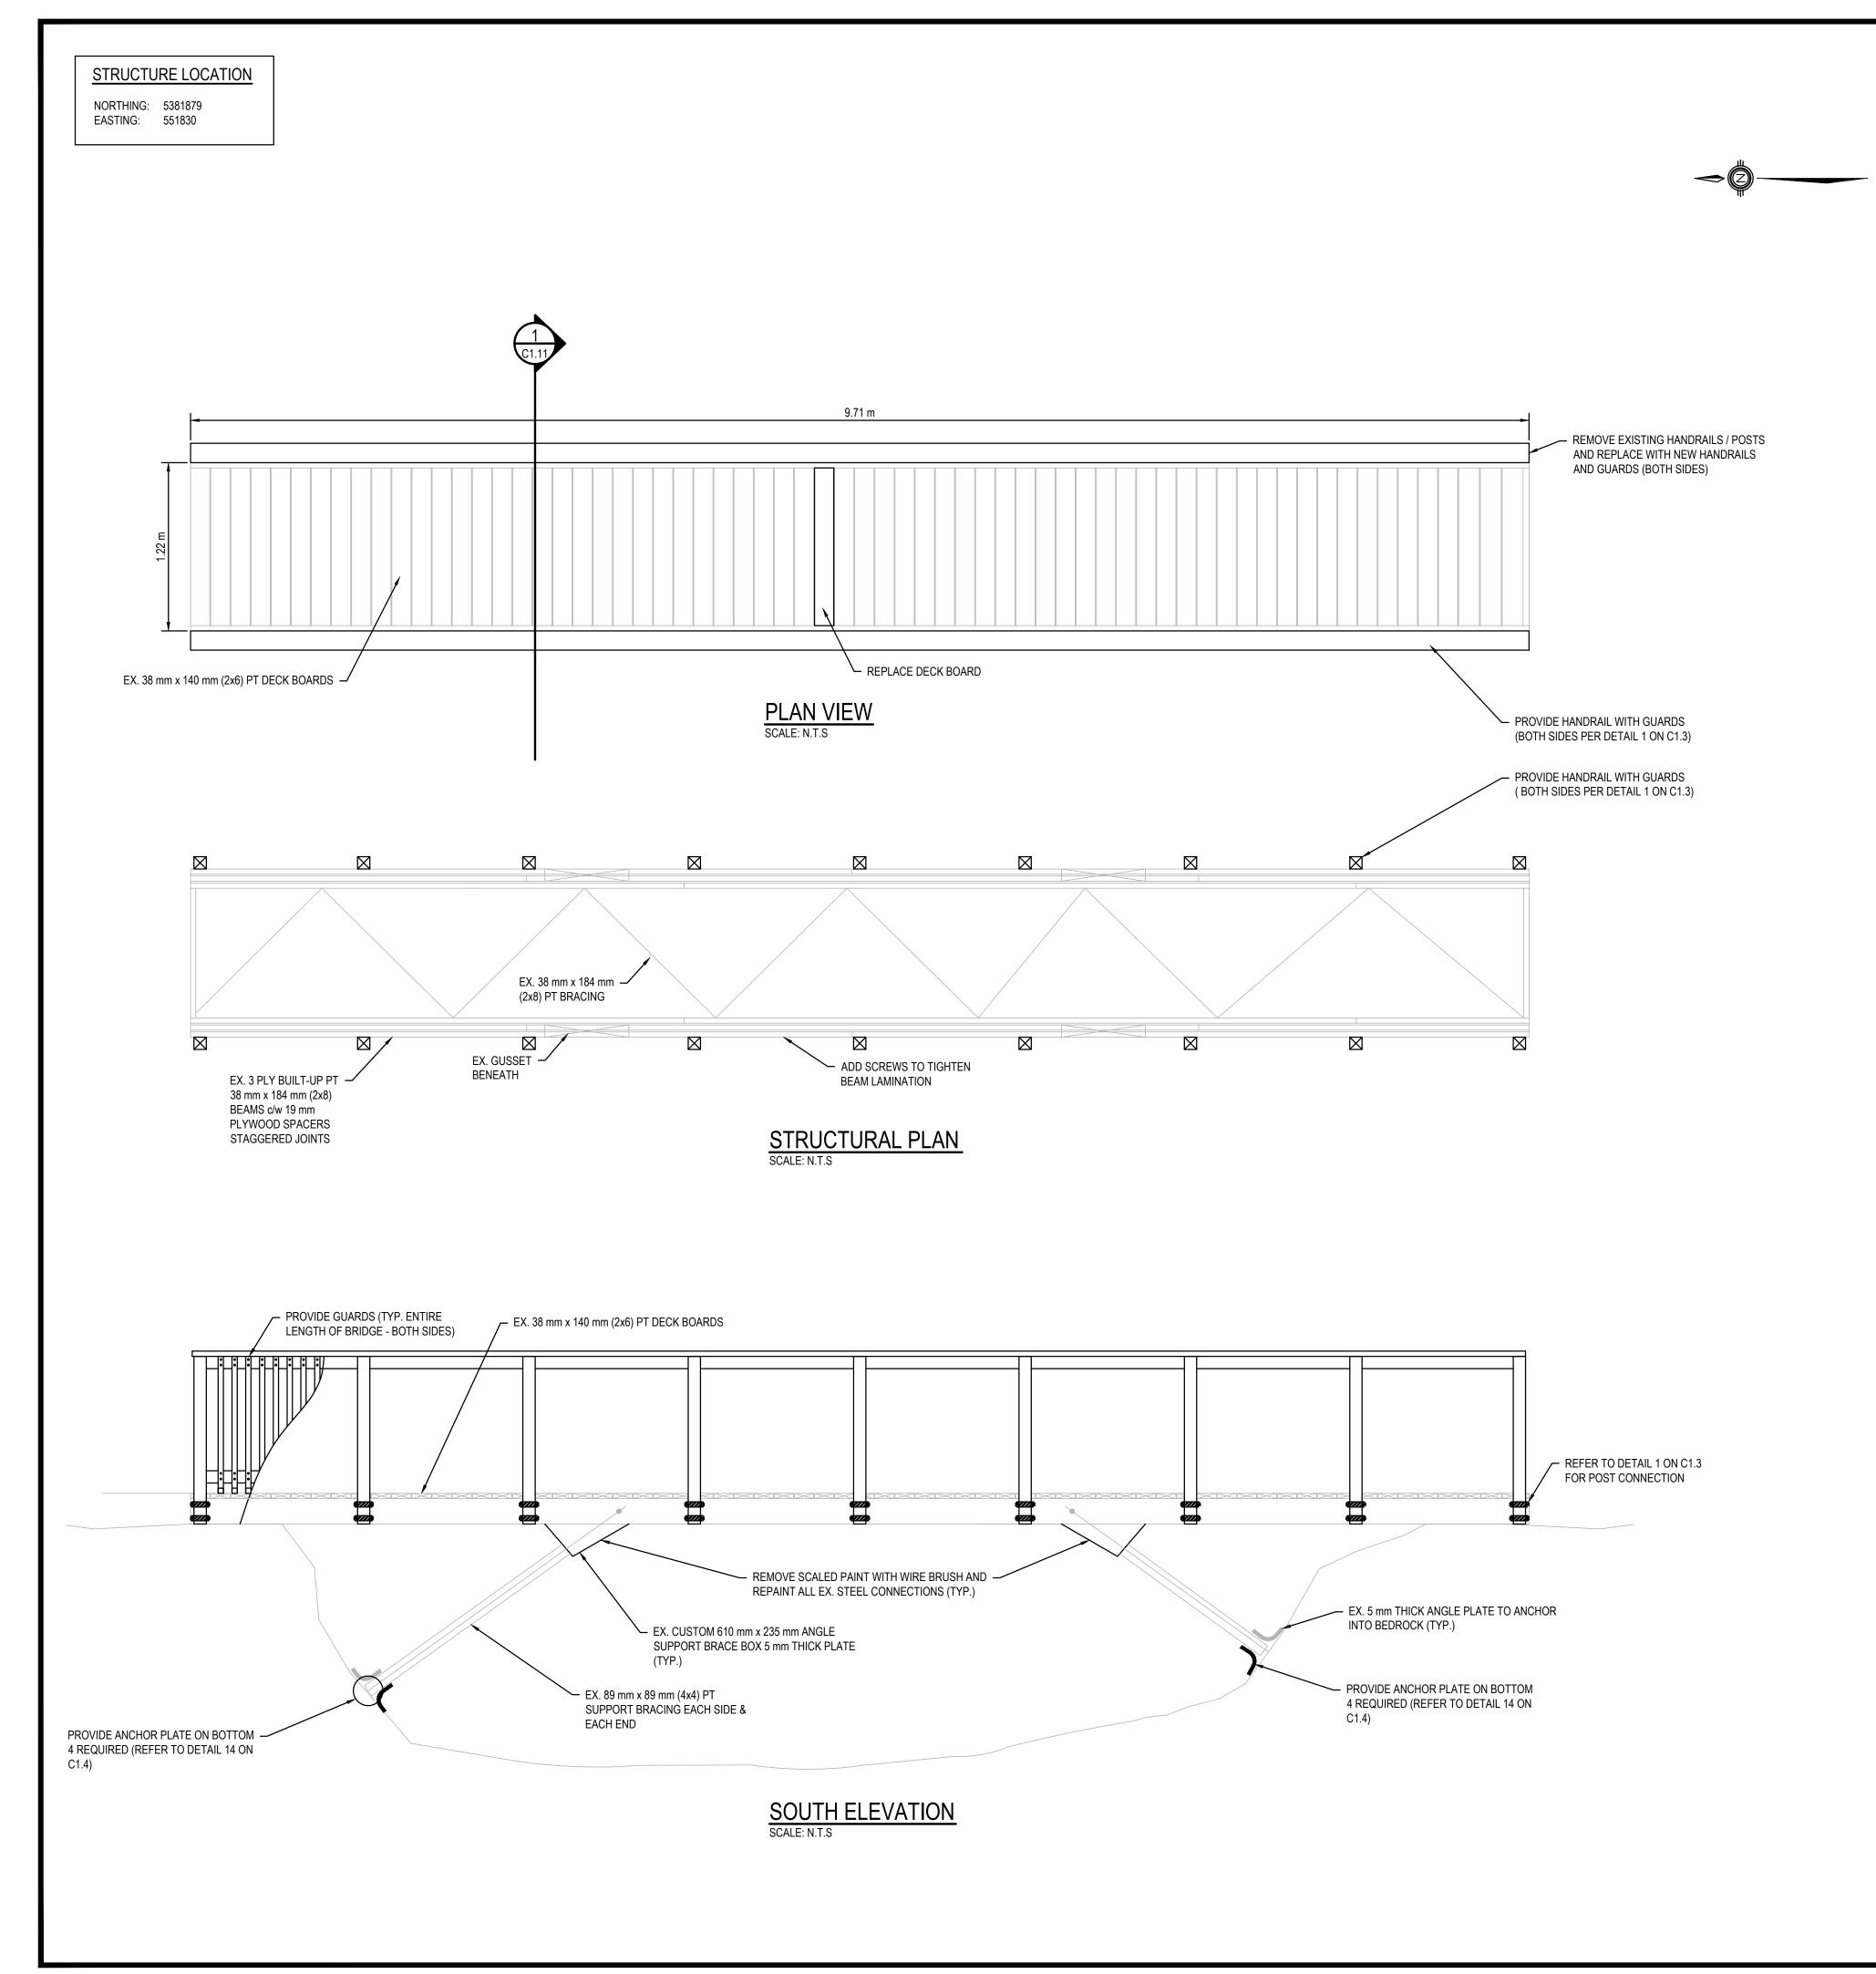

6. THE REMOVAL OF STRUCTURE 17-10 SHALL BE CONDUCTED WITH RESPECT TO THE SURROUNDING ENVIRONMENT. THE CONTRACTOR SHALL MAKE PROVISIONS SUCH THAT NO DEBRIS IS ALLOWED TO ENTER INTO THE WATERWAY DURING THE REMOVAL OF THESE STRUCTURES.