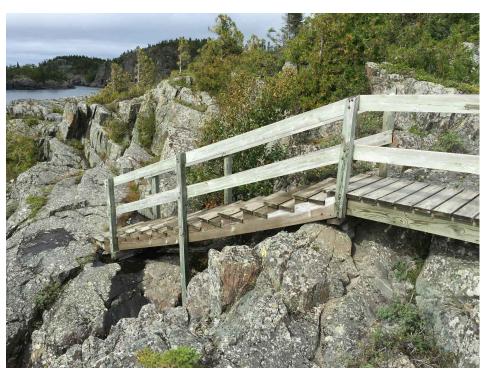

- 4. TIGHTEN ALL BOLTS TO RAILINGS;
- 5. ADD GUARDS TO EX. STAIR RAILINGS;
- 6. ADD ADDITIONAL HANDRAIL POSTS AS INDICATED;
- 7. ADD RAILINGS AND GUARDS TO MID-PLATFORM; AND,
- 8. STRENGTHEN EXISTING RAILINGS.







1.10m FIELD CUT OVERHANG AS  $\neg$ REQUIRED TO ACCEPT EX. 38 mm x 140 mm -GUARDS (2x6) PT DECK

EX. 3-PLY 38 mm x 235 mm (2x10) PTW BEAMS WITH 13 mm PLYWOOD SPACERS





## VIEW OF STRUCTURE FACING NORTHEAST



VIEW OF STRUCTURE FACING SOUTH



## VIEW OF STRUCTURAL KNEE BRACING

## SCOPE OF WORK:

- PROVIDE HANDRAIL WITH GUARDS (PER DETAIL 1 ON

C1.3)

- 1. ADD ADDITIONAL ANCHOR PLATES ON OPPOSITE FACES OF KNEE BRACES INTO BEDROCK;
- 2. BEAM ADD SCREWS TO TIGHTEN THE GAPS BETWEEN LAMINATIONS PER DETAIL 17;
- 3. REPLACE HANDRAILS WITH NEW HANDRAILS, POSTS AND GUARDS.









## VIEW OF STRUCTURE FACING NORTHEAST



## VIEW OF STRUCTURE FACING SOUTHEAST



## VIEW OF STRUCTURE FACING EAST

## SCOPE OF WORK:

1. CONDUCT REMOVALS AS INDICATED

|