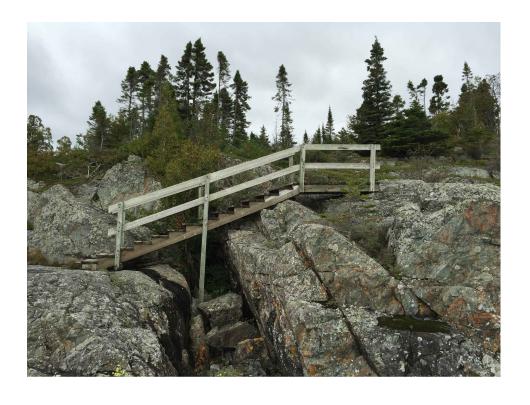

8. WHERE EXISTING STAIR HANDRAILS ARE TO REMAIN, THE CONTRACTOR SHALL CONFIRM THE HEIGHT OF THE RAILING IS BETWEEN 865 MM AND 965 MM PRIOR TO INSTALLING GUARDS. NOTIFY THE DEPARTMENTAL REPRESENTATIVE OR DELEGATE IF THE HEIGHTS ARE OUTSIDE

THE CONTRACTOR SHALL DISPOSE OF CONSTRUCTION DEBRIS AT LEGALLY DESIGNATED SITES IN ACCORDANCE WITH APPLICABLE LAWS.

21. THE CONTRACTOR SHALL ADJUST THE LOCATIONS OF THE HANDRAIL POSTS IN THE FIELD TO ALLOW FOR INSTALLATION OF SIMPSON DPT 77 HANDRAIL POST FASTENER. ENSURE A MAXIMUM POST SPACING (CENTRE TO CENTRE) OF 1.2 METERS IS MAINTAINED.