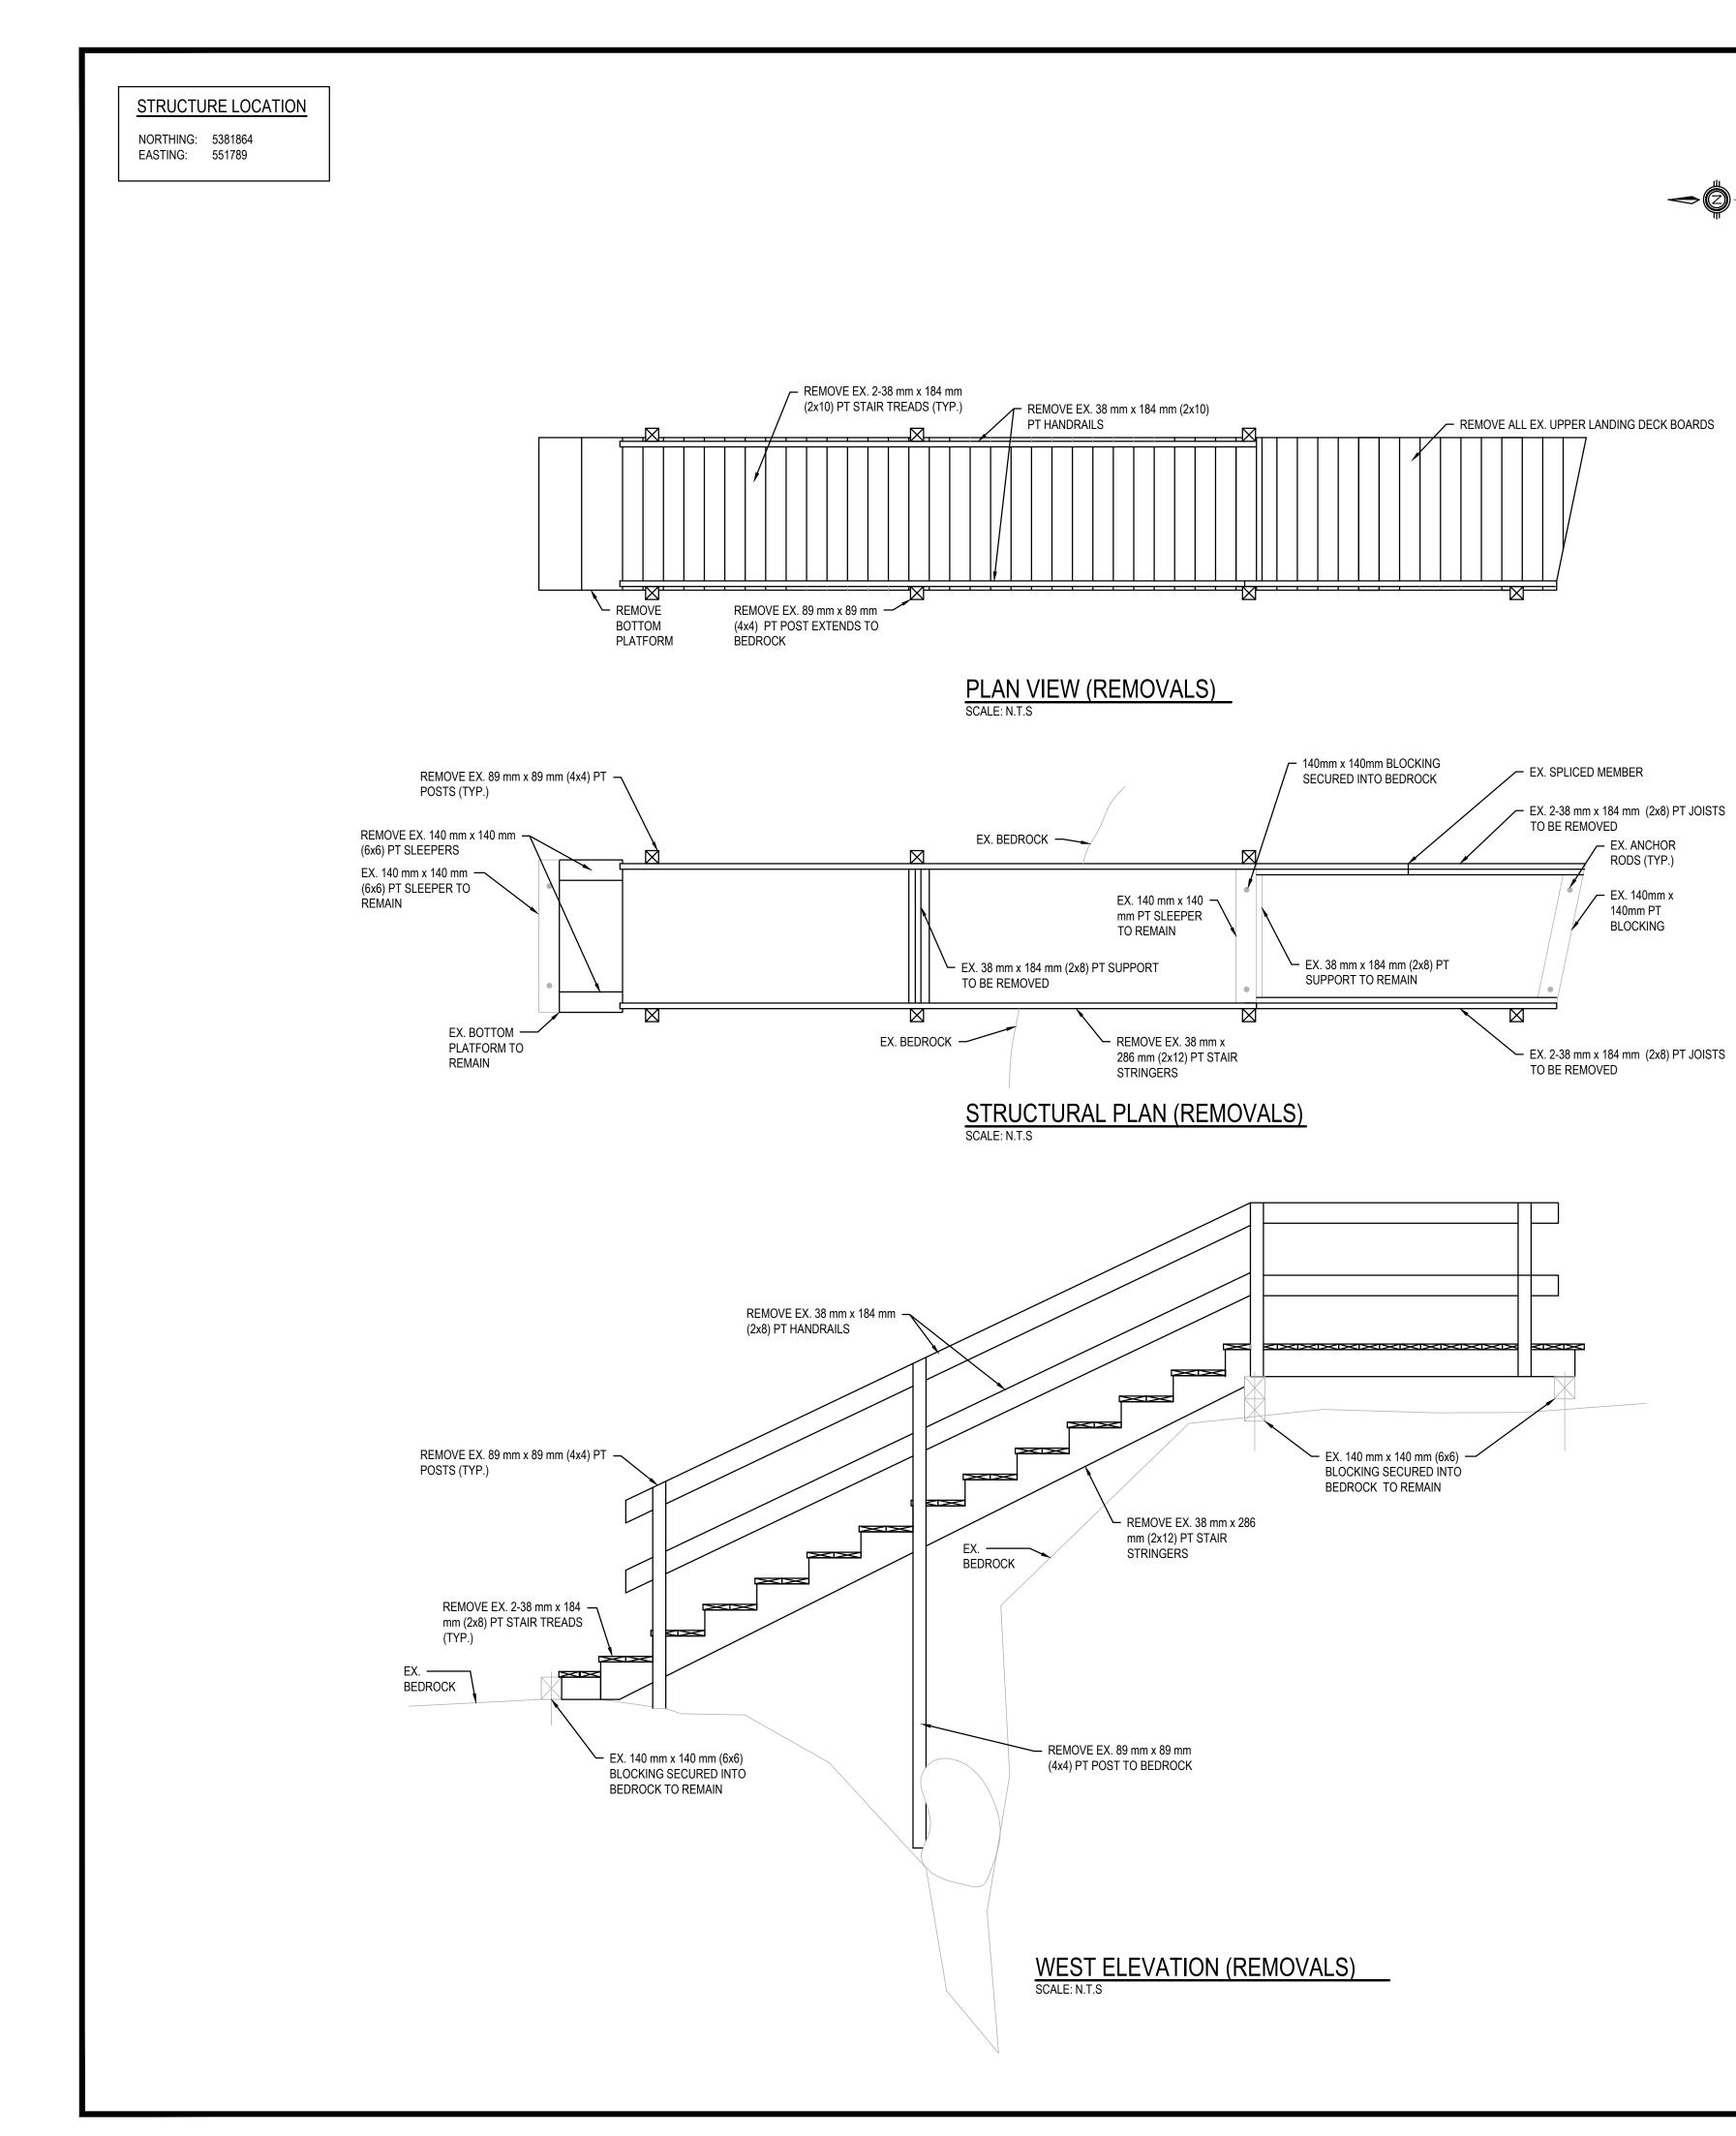

1. ALL REMOVALS ARE TO BE CARRIED OUT WITH PRECAUTIONS FOR THE SAFETY OF THE WORKERS AND THE PARK USERS.

1. ALL PROPOSED UPGRADES SHALL BE CONSTRUCTED WITH NEW MATERIAL ONLY. EXISTING WOODEN COMPONENTS ARE TO BE REMOVED FROM THE SITE AND PROPERLY DISPOSED OF IN STRICT ACCORDANCE WITH APPLICABLE STANDARDS.

DEMOLITION WORK SHALL BE CARRIED OUT WITHOUT CAUSING OVERSTRESS OR EXCESSIVE DEFLECTION TO ANY PART OF THE EXISTING WORK WHICH IS TO REMAIN. THE CONTRACTOR IS RESPONSIBLE TO MAKE GOOD ANY DAMAGE CAUSED DURING DEMOLITION.

6. THE REMOVAL OF STRUCTURE 17-10 SHALL BE CONDUCTED WITH RESPECT TO THE SURROUNDING ENVIRONMENT. THE CONTRACTOR SHALL MAKE PROVISIONS SUCH THAT NO DEBRIS IS ALLOWED TO ENTER INTO THE WATERWAY DURING THE REMOVAL OF THESE STRUCTURES.