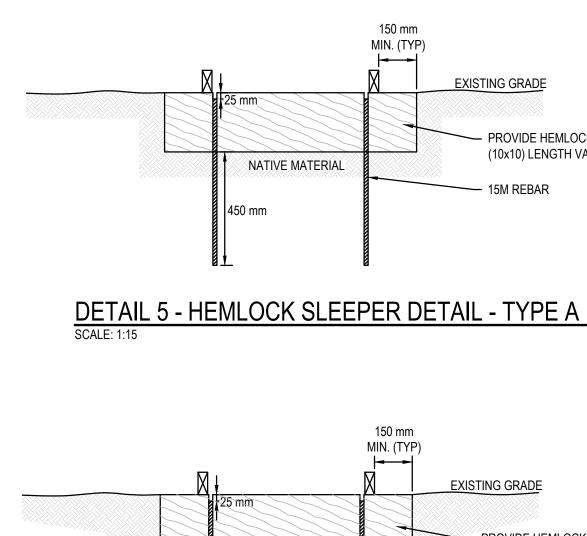

6. PRESERVED WOOD SHALL BE TREATED WITH AMMONIACAL COPPER QUATERNARY (ACQ). ANY OTHER PROPOSED TREATMENTS ARE SUBJECT TO APPROVAL BY THE DEPARTMENTAL REPRESENTATIVE OR DELEGATE.

10. FOR ALL BURIED, PERMANENT GROUND CONTACT, OR CONTINUALLY WET WOOD COMPONENTS, USE HEMLOCK (NON-PRESSURE TREATED) BLOCKING UNDER PRESSURE TREATED COMPONENTS.