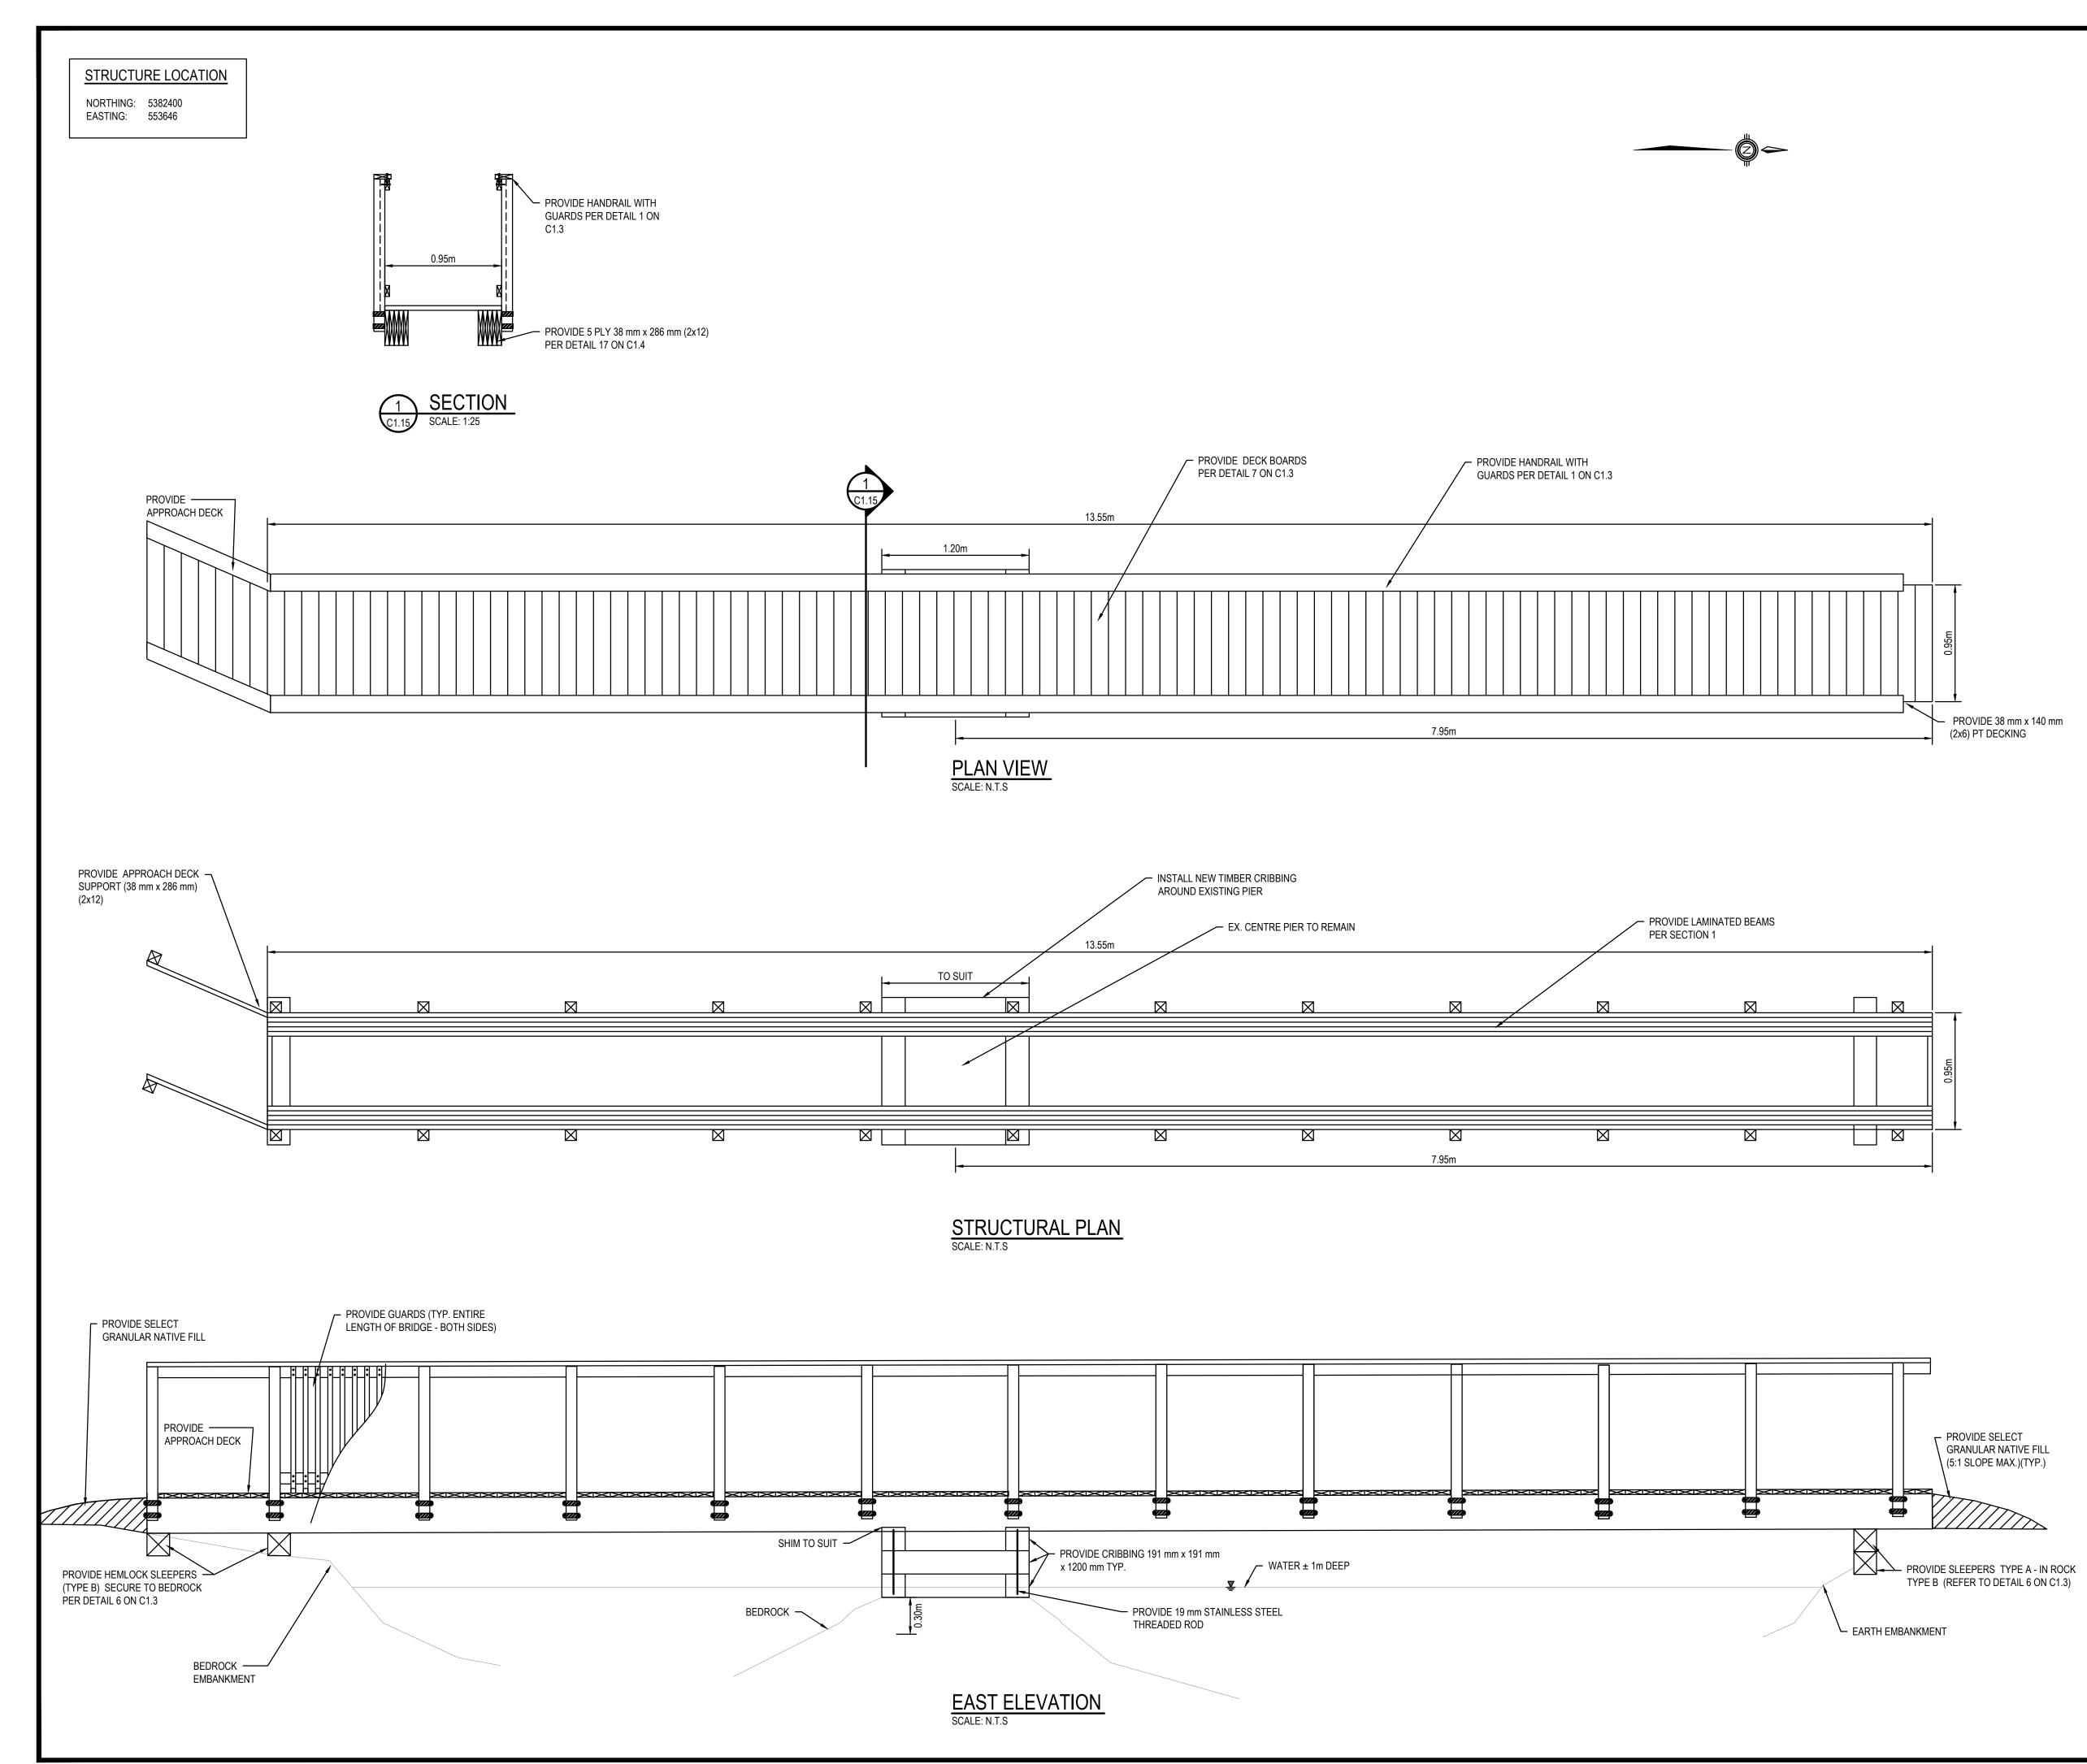

6. THE REMOVAL OF STRUCTURE 17-10 SHALL BE CONDUCTED WITH RESPECT TO THE SURROUNDING ENVIRONMENT. THE CONTRACTOR SHALL MAKE PROVISIONS SUCH THAT NO DEBRIS IS ALLOWED TO ENTER INTO THE WATERWAY DURING THE REMOVAL OF THESE STRUCTURES.