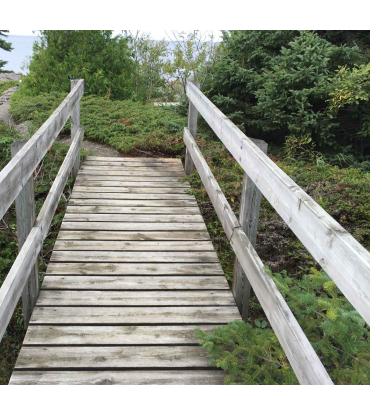

8. WHERE EXISTING STAIR HANDRAILS ARE TO REMAIN, THE CONTRACTOR SHALL CONFIRM THE HEIGHT OF THE RAILING IS BETWEEN 865 MM AND 965 MM PRIOR TO INSTALLING GUARDS. NOTIFY THE DEPARTMENTAL REPRESENTATIVE OR DELEGATE IF THE HEIGHTS ARE OUTSIDE