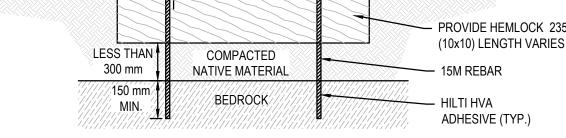

6. PRESERVED WOOD SHALL BE TREATED WITH AMMONIACAL COPPER QUATERNARY (ACQ). ANY OTHER PROPOSED TREATMENTS ARE SUBJECT TO APPROVAL BY THE DEPARTMENTAL REPRESENTATIVE OR DELEGATE.

10. FOR ALL BURIED, PERMANENT GROUND CONTACT, OR CONTINUALLY WET WOOD COMPONENTS, USE HEMLOCK (NON-PRESSURE TREATED) BLOCKING UNDER PRESSURE TREATED COMPONENTS.