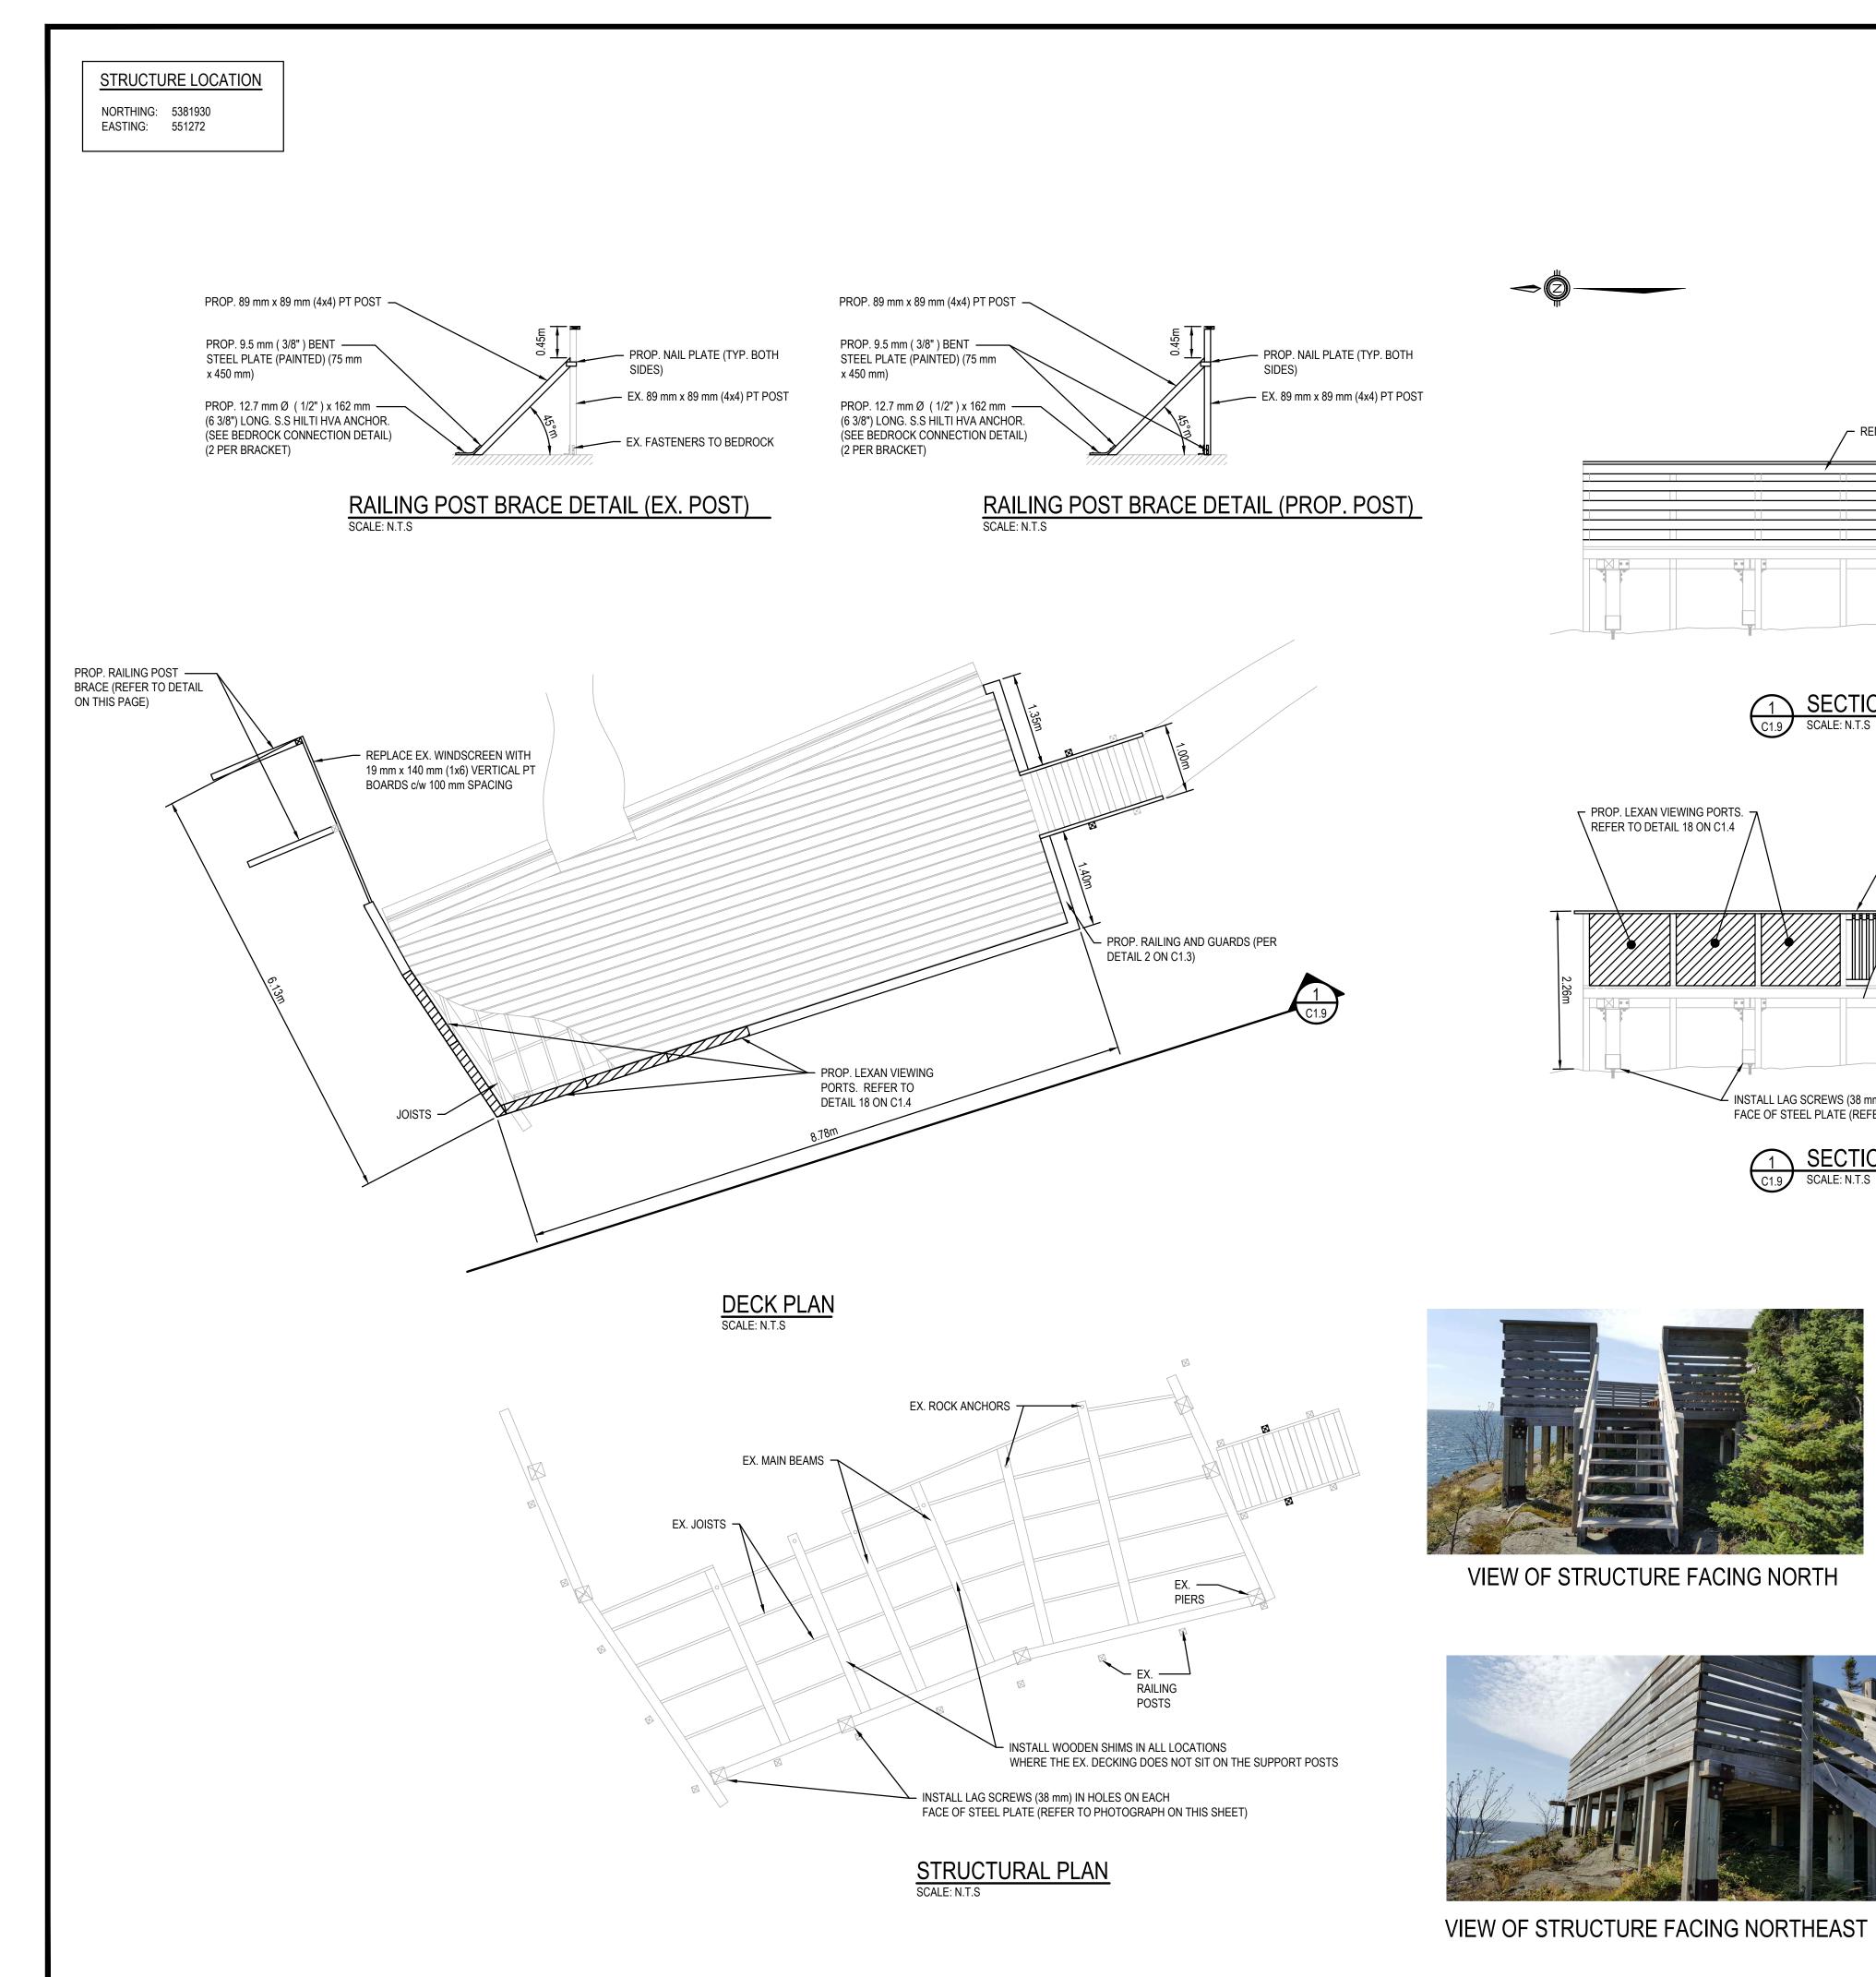

6. THE REMOVAL OF STRUCTURE 17-10 SHALL BE CONDUCTED WITH RESPECT TO THE SURROUNDING ENVIRONMENT. THE CONTRACTOR SHALL MAKE PROVISIONS SUCH THAT NO DEBRIS IS ALLOWED TO ENTER INTO THE WATERWAY DURING THE REMOVAL OF THESE STRUCTURES.

15. THE CONTRACTOR SHALL SUBMIT A DEMOLITION PLAN FOR STRUCTURE 17-10 FOR REVIEW BY THE DEPARTMENTAL REPRESENTATIVE PRIOR TO DEMOLITION. THE CONTRACTOR SHALL ONLY PROCEED WITH CONSTRUCTION UPON ACCEPTANCE OF THE DEMOLITION PLAN BY THE