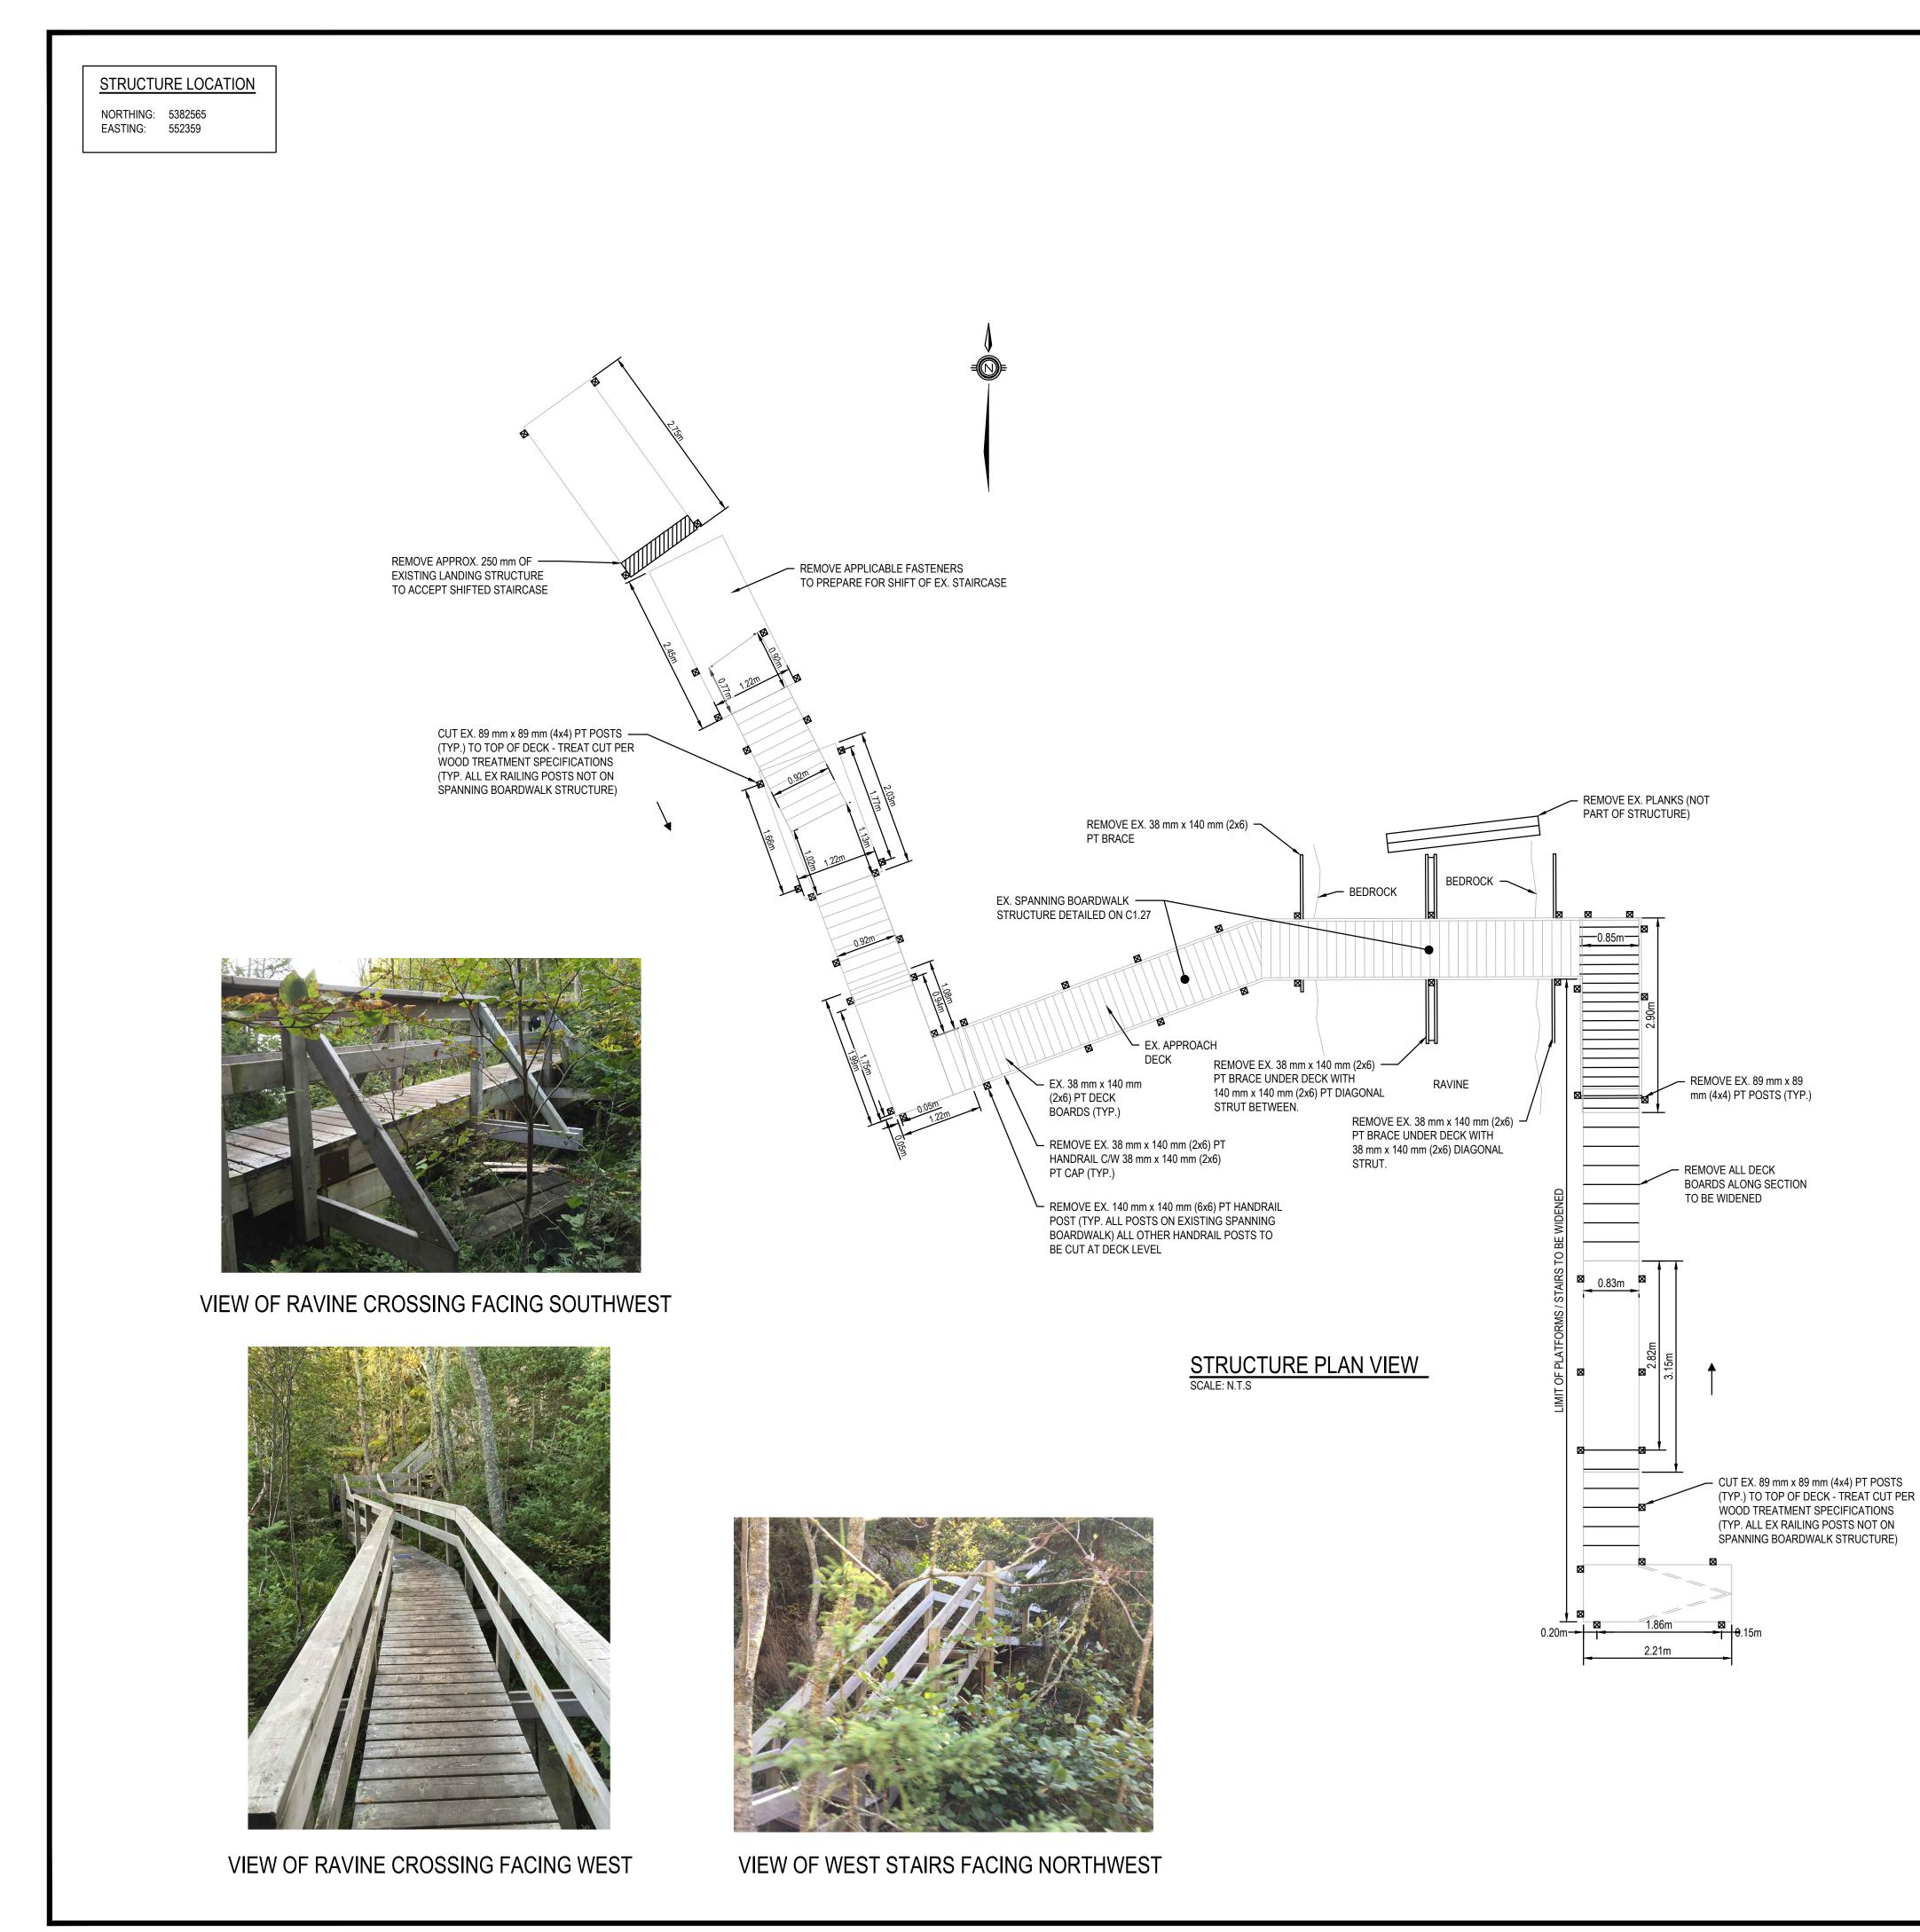

1. ALL REMOVALS ARE TO BE CARRIED OUT WITH PRECAUTIONS FOR THE SAFETY OF THE WORKERS AND THE PARK USERS.

1. ALL PROPOSED UPGRADES SHALL BE CONSTRUCTED WITH NEW MATERIAL ONLY. EXISTING WOODEN COMPONENTS ARE TO BE REMOVED FROM THE SITE AND PROPERLY DISPOSED OF IN STRICT ACCORDANCE WITH APPLICABLE STANDARDS.

6. THE REMOVAL OF STRUCTURE 17-10 SHALL BE CONDUCTED WITH RESPECT TO THE SURROUNDING ENVIRONMENT. THE CONTRACTOR SHALL MAKE PROVISIONS SUCH THAT NO DEBRIS IS ALLOWED TO ENTER INTO THE WATERWAY DURING THE REMOVAL OF THESE STRUCTURES.