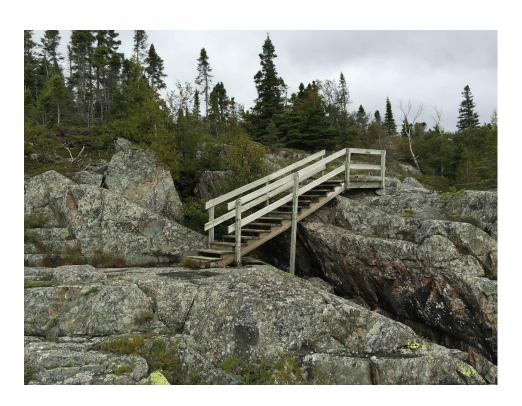

8. WHERE EXISTING STAIR HANDRAILS ARE TO REMAIN, THE CONTRACTOR SHALL CONFIRM THE HEIGHT OF THE RAILING IS BETWEEN 865 MM AND 965 MM PRIOR TO INSTALLING GUARDS. NOTIFY THE DEPARTMENTAL REPRESENTATIVE OR DELEGATE IF THE HEIGHTS ARE OUTSIDE

THE CONTRACTOR SHALL DISPOSE OF CONSTRUCTION DEBRIS AT LEGALLY DESIGNATED SITES IN ACCORDANCE WITH APPLICABLE LAWS.

21. THE CONTRACTOR SHALL ADJUST THE LOCATIONS OF THE HANDRAIL POSTS IN THE FIELD TO ALLOW FOR INSTALLATION OF SIMPSON DPT 77 HANDRAIL POST FASTENER. ENSURE A MAXIMUM POST SPACING (CENTRE TO CENTRE) OF 1.2 METERS IS MAINTAINED.