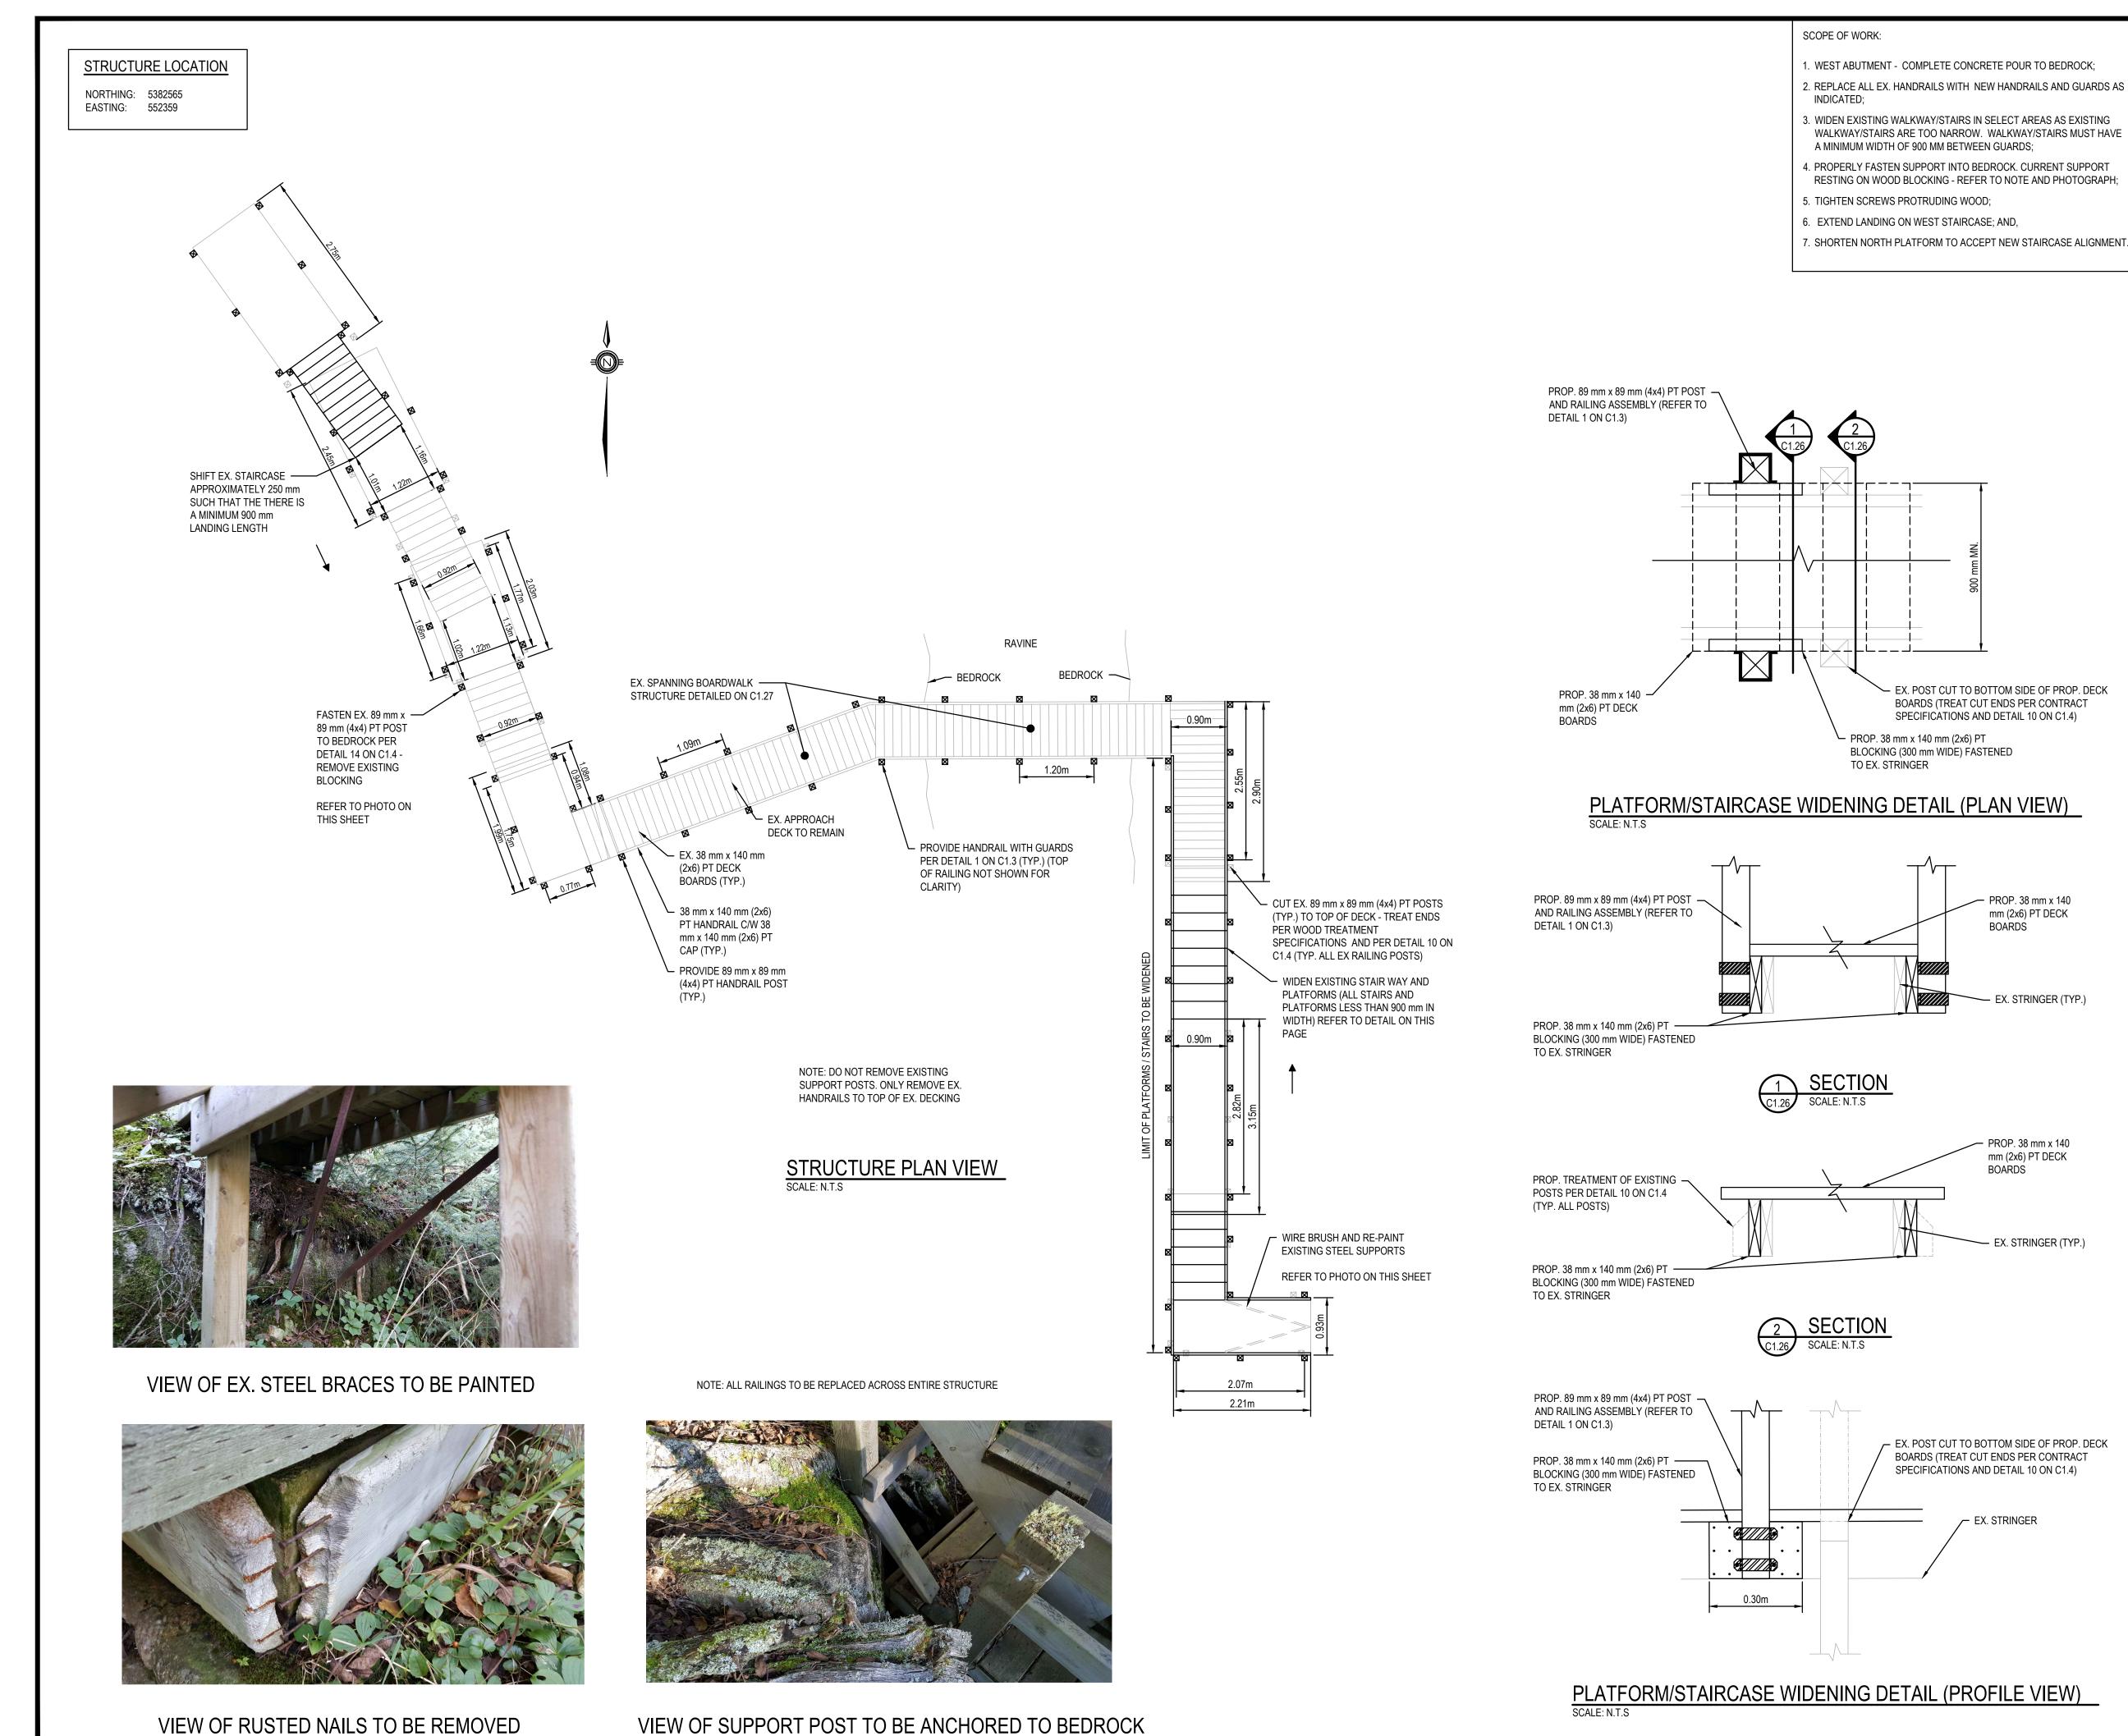

8. WHERE EXISTING STAIR HANDRAILS ARE TO REMAIN, THE CONTRACTOR SHALL CONFIRM THE HEIGHT OF THE RAILING IS BETWEEN 865 MM AND 965 MM PRIOR TO INSTALLING GUARDS. NOTIFY THE DEPARTMENTAL REPRESENTATIVE OR DELEGATE IF THE HEIGHTS ARE OUTSIDE

THE CONTRACTOR SHALL DISPOSE OF CONSTRUCTION DEBRIS AT LEGALLY DESIGNATED SITES IN ACCORDANCE WITH APPLICABLE LAWS.

21. THE CONTRACTOR SHALL ADJUST THE LOCATIONS OF THE HANDRAIL POSTS IN THE FIELD TO ALLOW FOR INSTALLATION OF SIMPSON DPT 77 HANDRAIL POST FASTENER. ENSURE A MAXIMUM POST SPACING (CENTRE TO CENTRE) OF 1.2 METERS IS MAINTAINED.