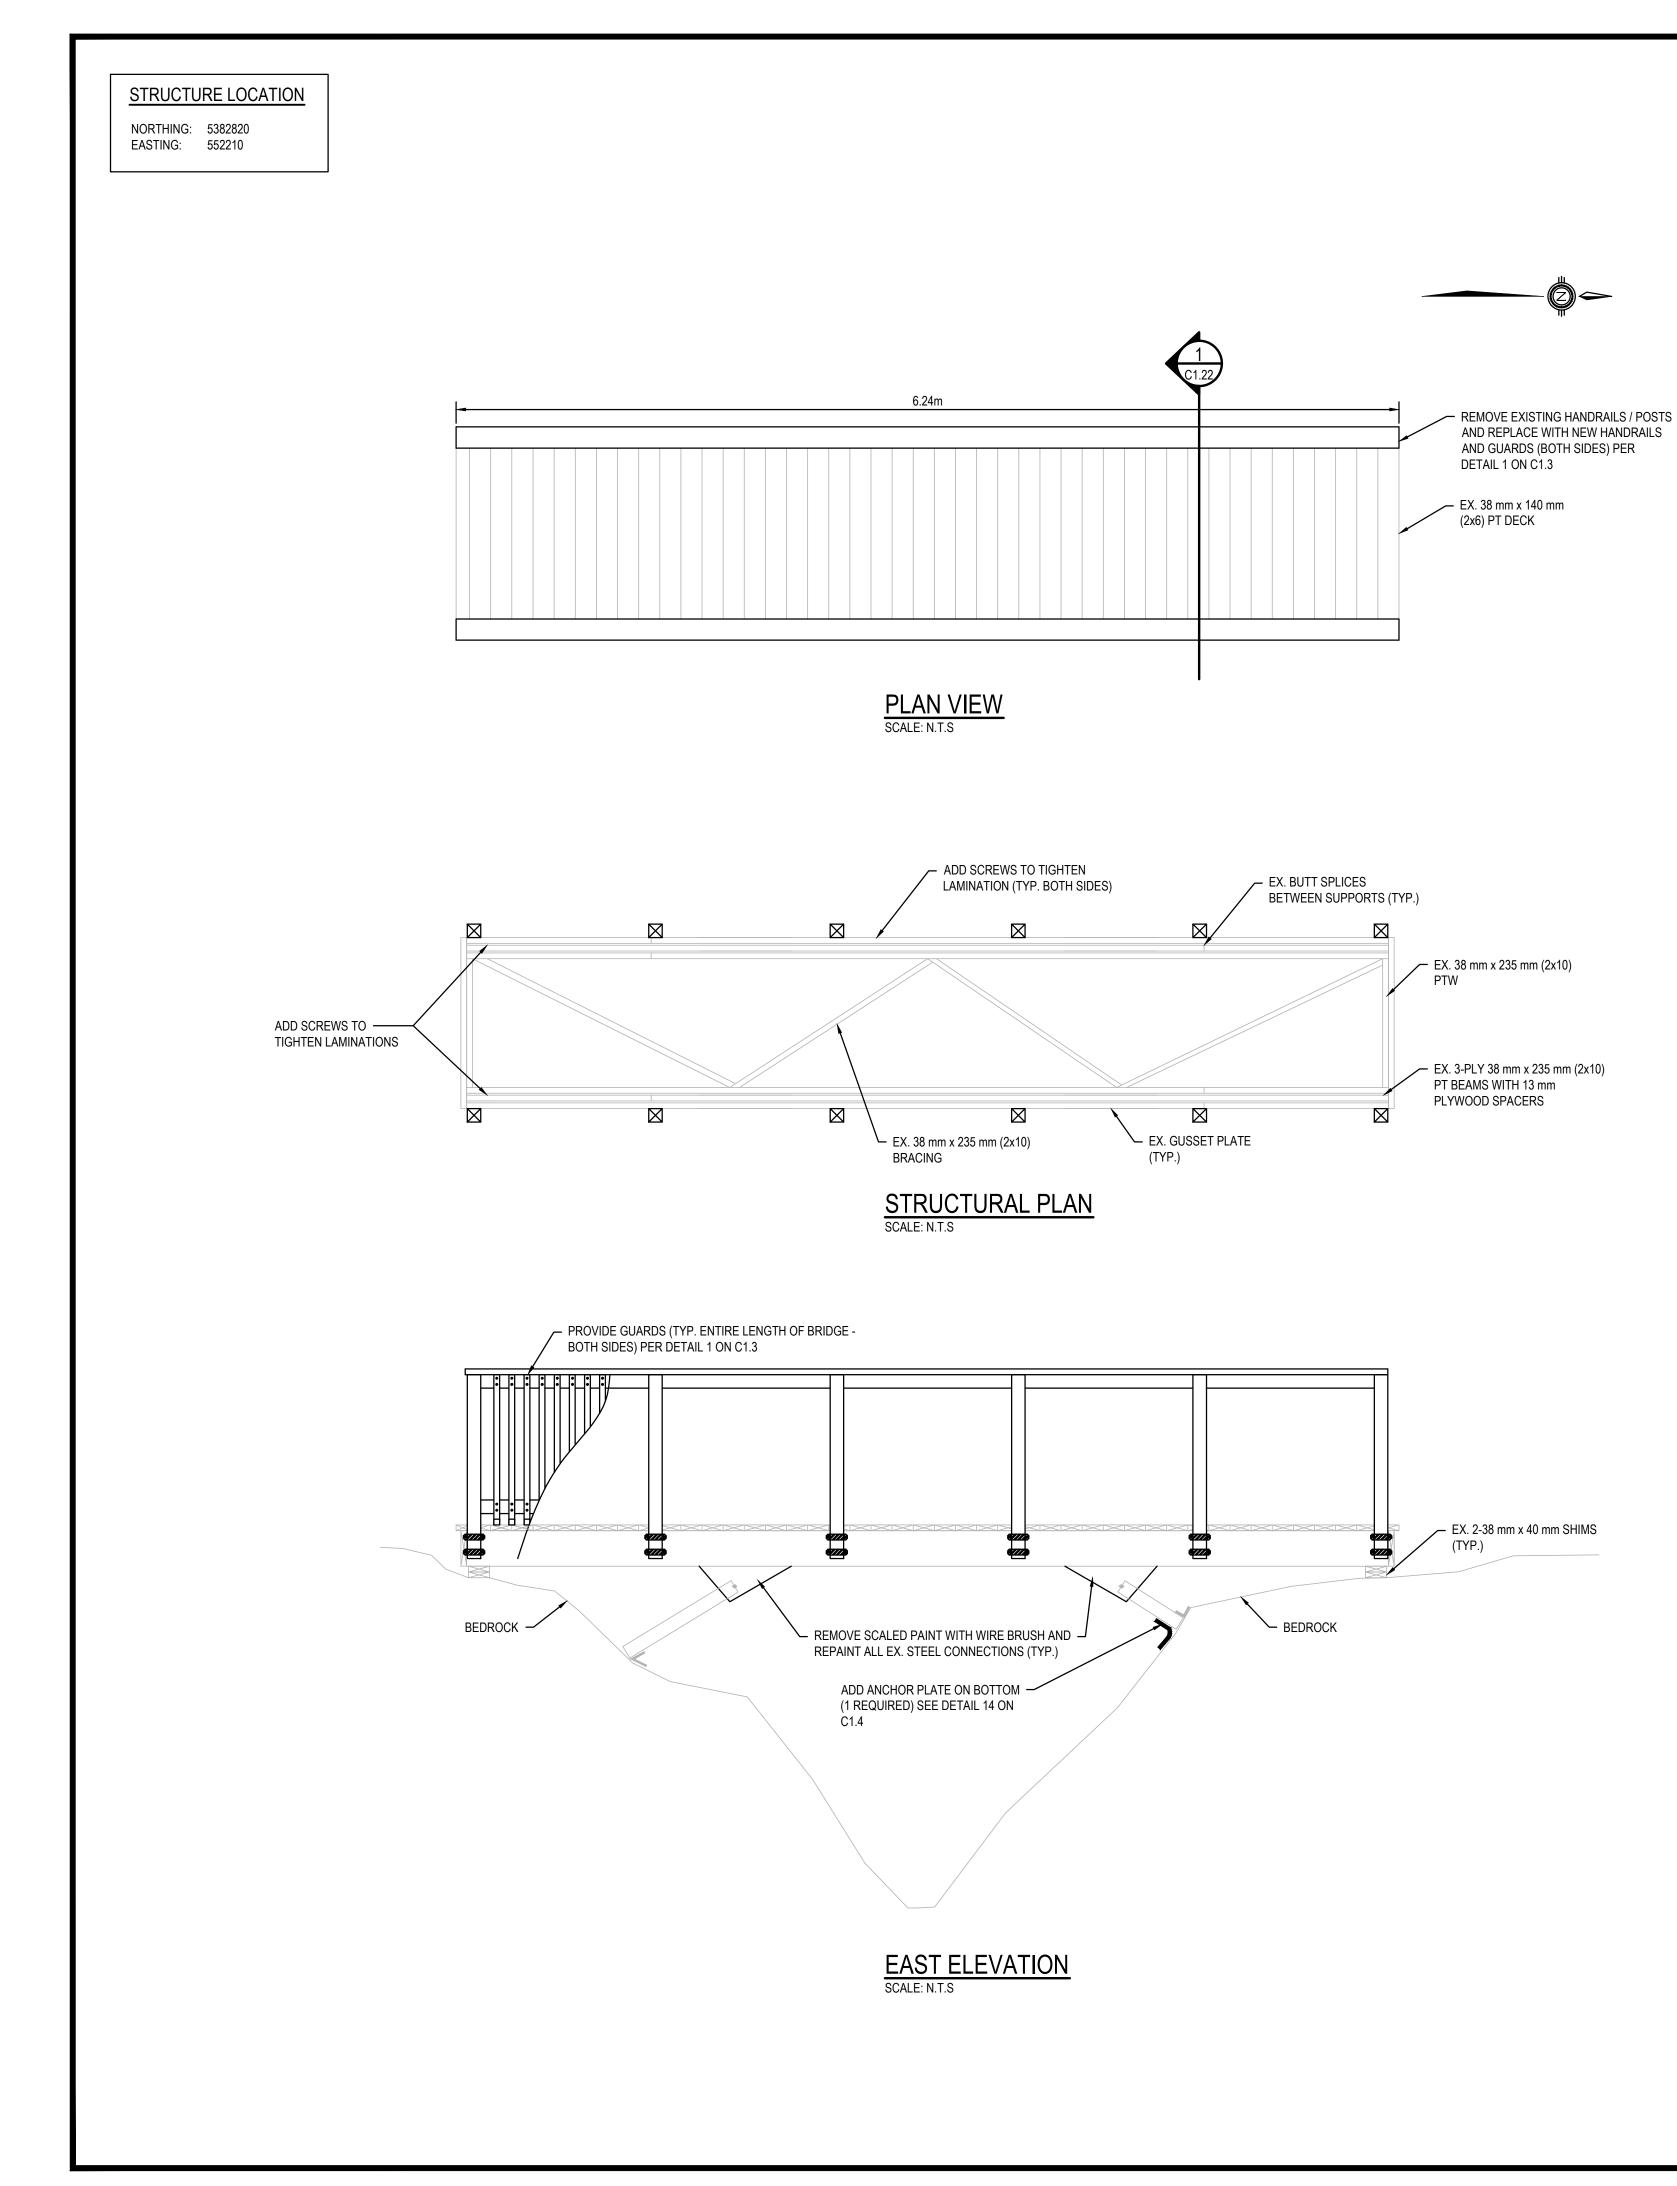

é par<br>.PILON / R.COPPENS<br>fié par    | JCTURE<br>ROJECT<br>7-16 | Date<br>JUN 2<br>Date<br>JUN 2<br>Date<br>JUN 2<br>Date<br>JUN 2                                                                                                                | 6, 2017            |  |  |  |  |









VIEW OF STRUCTURE FACING NORTHEAST



VIEW OF STRUCTURE FACING EAST



VIEW OF STRUCTURE FACING NORTH

- 1. SECURE POSTS TO BEDROCK USING STEEL BRACKETS AS
- SHOWN; 2. SECURE DECK AND TREAD BOARDS WITH SCREWS WHERE NAILS
- ARE POPPING OUT; 3. LANDING - ADD CENTRE JOIST TO SUPPORT DECK BOARDS;
- 4. TIGHTEN ALL BOLTS TO RAILINGS;
- 5. ADD GUARDS TO EX. STAIR RAILINGS;
- 6. ADD ADDITIONAL HANDRAIL POSTS AS INDICATED;
- 7. ADD RAILINGS AND GUARDS TO MID-PLATFORM; AND,
- 8. STRENGTHEN EXISTING RAILINGS.







1.10m FIELD CUT OVERHANG AS  $\neg$ REQUIRED TO ACCEPT EX. 38 mm x 140 mm -GUARDS (2x6) PT DECK

EX. 3-PLY 38 mm x 235 mm (2x10) PTW BEAMS WITH 13 mm PLYWOOD SPACERS





## VIEW OF STRUCTURE FACING NORTHEAST



VIEW OF STRUCTURE FACING SOUTH



## VIEW OF STRUCTURAL KNEE BRACING

## SCOPE OF WORK:

- PROVIDE HANDRAIL WITH GUARDS (PER DETAIL 1 ON

C1.3)

- 1. ADD ADDITIONAL ANCHOR PLATES ON OPPOSITE FACES OF KNEE BRACES INTO BEDROCK;
- 2. BEAM ADD SCREWS TO TIGHTEN THE GAPS BETWEEN LAMINATIONS PER DETAIL 17;
- 3. REPLACE HANDRAILS WITH NEW HANDRAILS, POSTS AND GUARDS.









## VIEW OF STRUCTURE FACING NORTHEAST



## VIEW OF STRUCTURE FACING SOUTHEAST



## VIEW OF STRUCTURE FACING EAST

## SCOPE OF WORK:

1. CONDUCT REMOVALS AS INDICATED

|