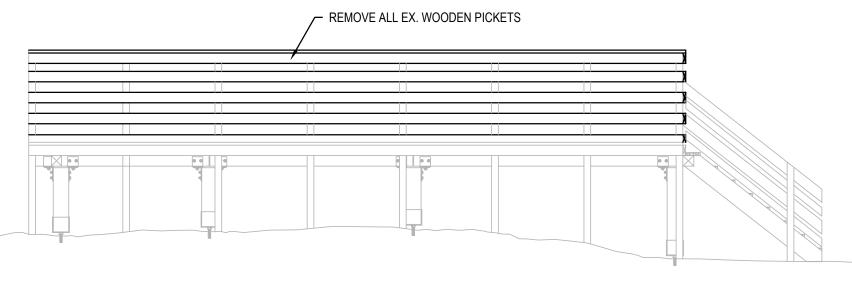

6. THE REMOVAL OF STRUCTURE 17-10 SHALL BE CONDUCTED WITH RESPECT TO THE SURROUNDING ENVIRONMENT. THE CONTRACTOR SHALL MAKE PROVISIONS SUCH THAT NO DEBRIS IS ALLOWED TO ENTER INTO THE WATERWAY DURING THE REMOVAL OF THESE STRUCTURES.

15. THE CONTRACTOR SHALL SUBMIT A DEMOLITION PLAN FOR STRUCTURE 17-10 FOR REVIEW BY THE DEPARTMENTAL REPRESENTATIVE PRIOR TO DEMOLITION. THE CONTRACTOR SHALL ONLY PROCEED WITH CONSTRUCTION UPON ACCEPTANCE OF THE DEMOLITION PLAN BY THE