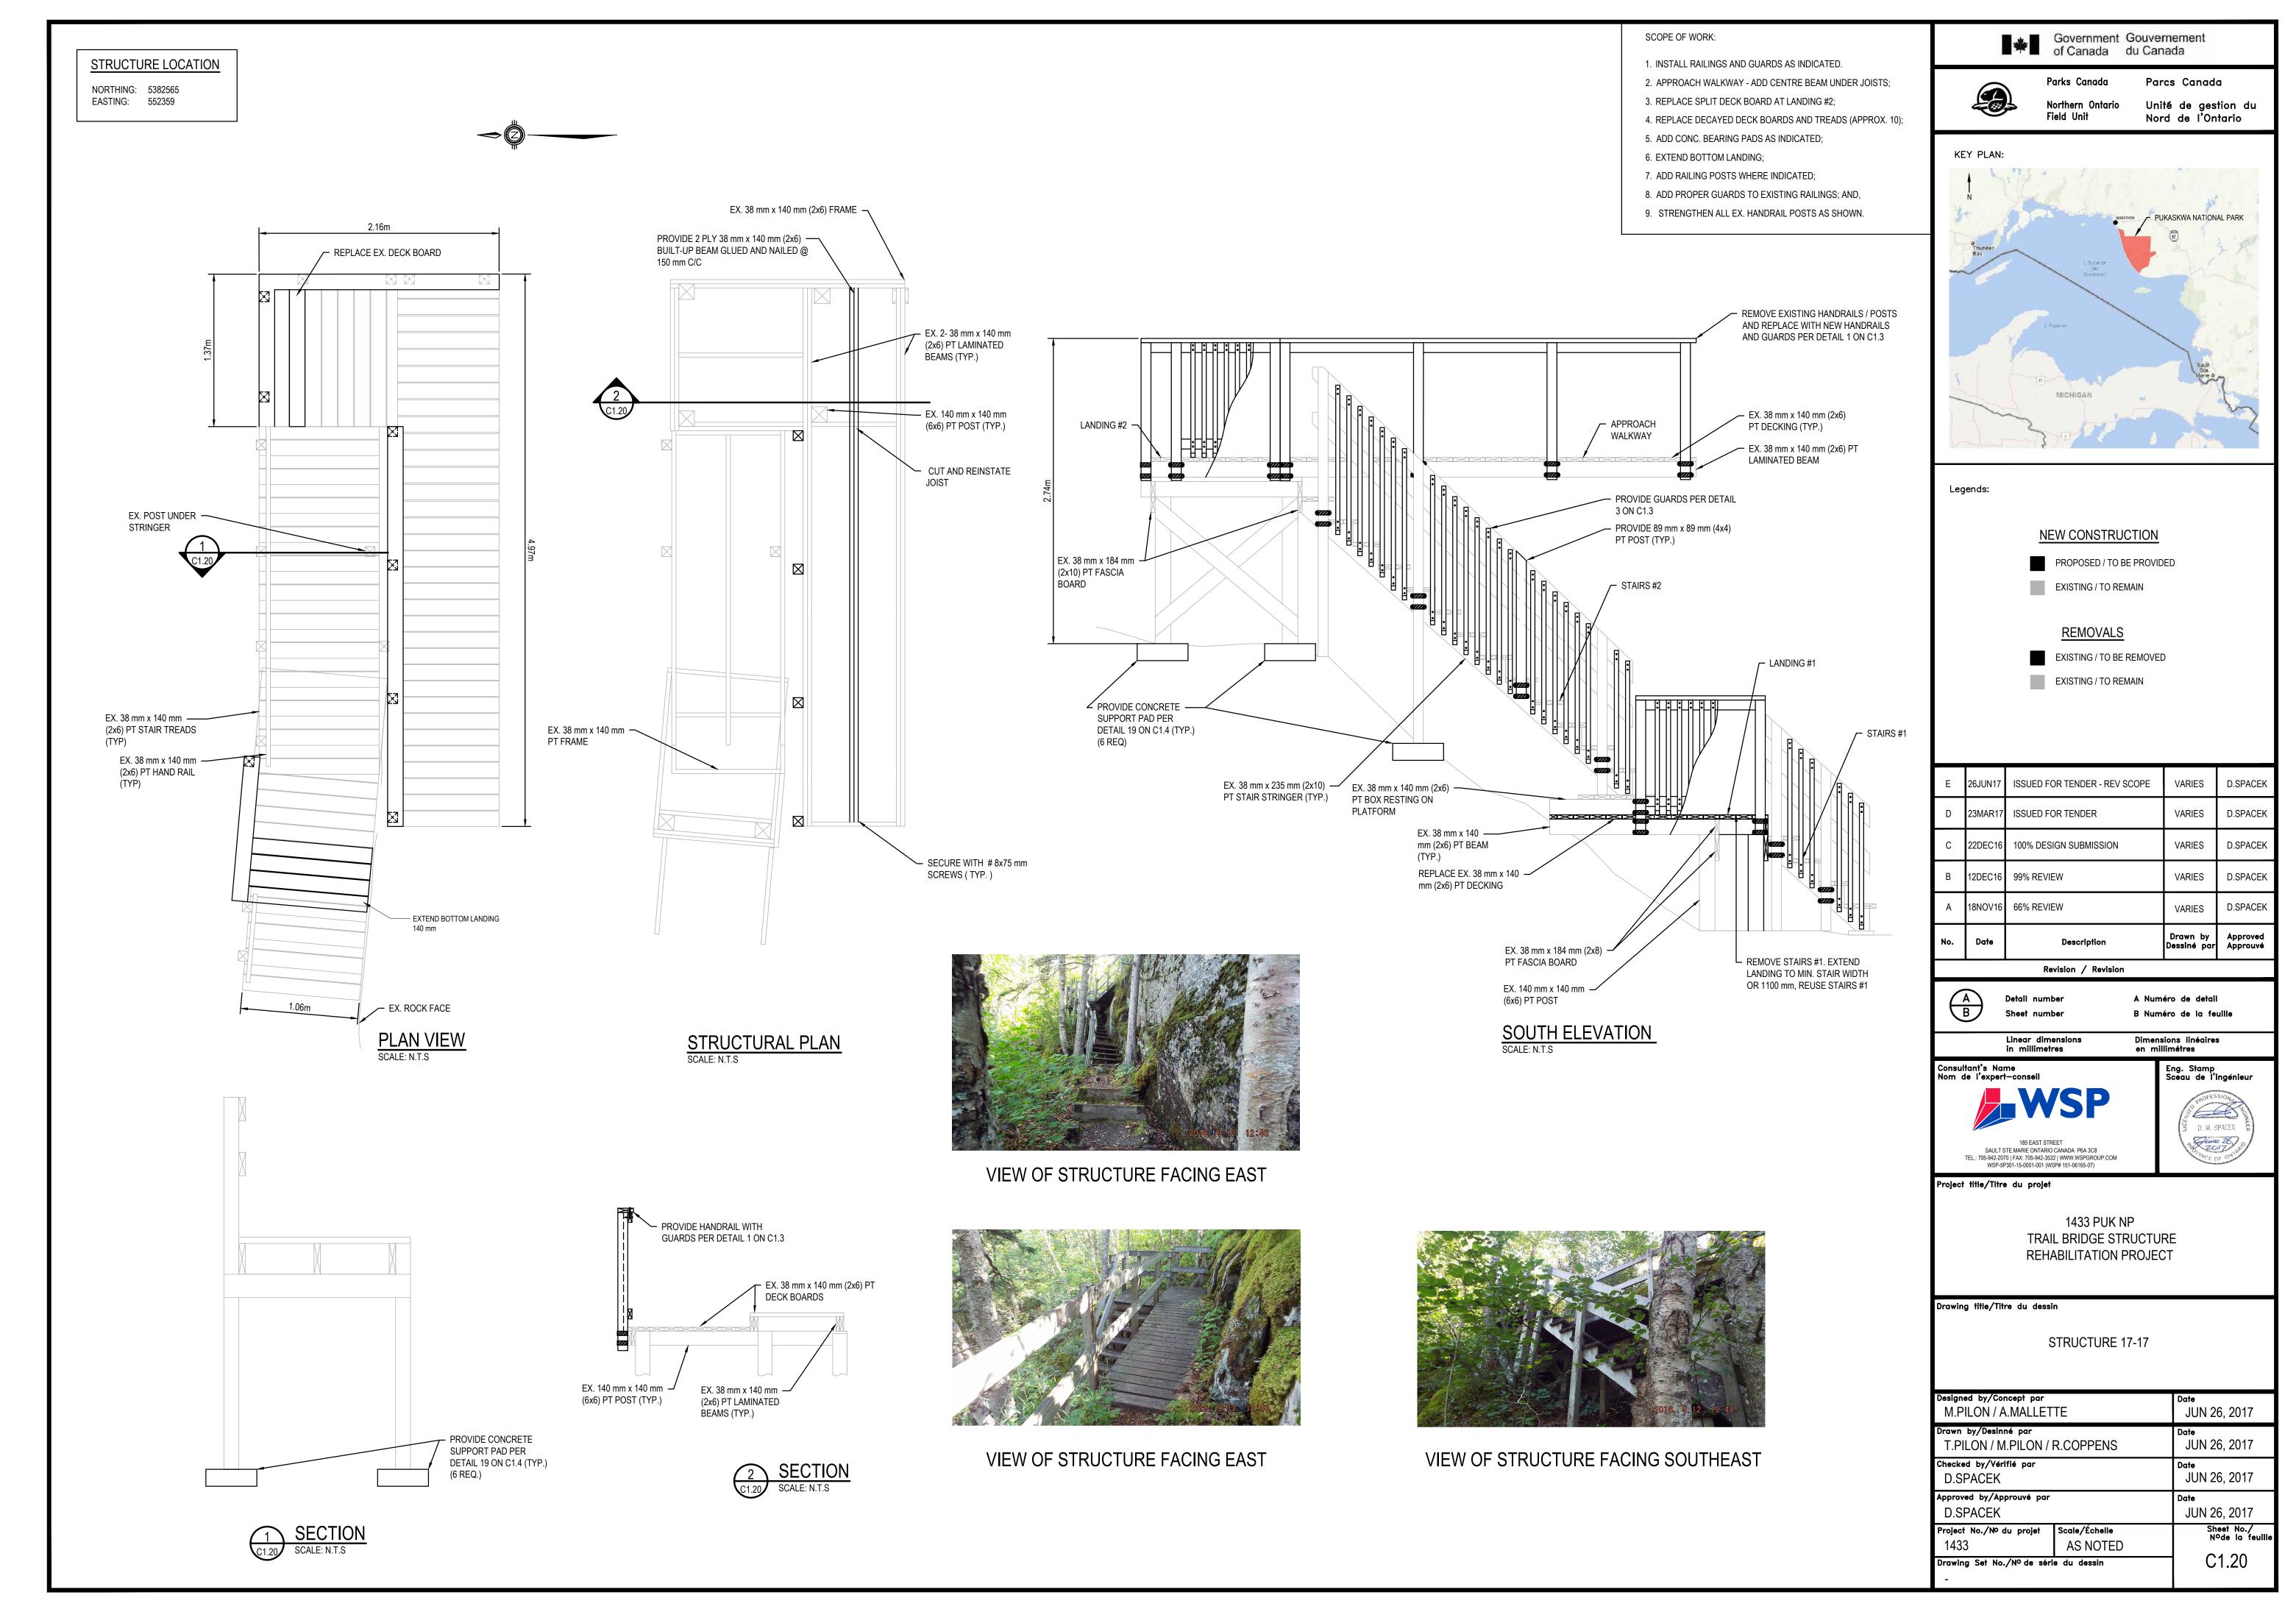

8. WHERE EXISTING STAIR HANDRAILS ARE TO REMAIN, THE CONTRACTOR SHALL CONFIRM THE HEIGHT OF THE RAILING IS BETWEEN 865 MM AND 965 MM PRIOR TO INSTALLING GUARDS. NOTIFY THE DEPARTMENTAL REPRESENTATIVE OR DELEGATE IF THE HEIGHTS ARE OUTSIDE

THE CONTRACTOR SHALL DISPOSE OF CONSTRUCTION DEBRIS AT LEGALLY DESIGNATED SITES IN ACCORDANCE WITH APPLICABLE LAWS.

21. THE CONTRACTOR SHALL ADJUST THE LOCATIONS OF THE HANDRAIL POSTS IN THE FIELD TO ALLOW FOR INSTALLATION OF SIMPSON DPT 77 HANDRAIL POST FASTENER. ENSURE A MAXIMUM POST SPACING (CENTRE TO CENTRE) OF 1.2 METERS IS MAINTAINED.

15. THE CONTRACTOR SHALL SUBMIT A DEMOLITION PLAN FOR STRUCTURE 17-10 FOR REVIEW BY THE DEPARTMENTAL REPRESENTATIVE PRIOR TO DEMOLITION. THE CONTRACTOR SHALL ONLY PROCEED WITH CONSTRUCTION UPON ACCEPTANCE OF THE DEMOLITION PLAN BY THE