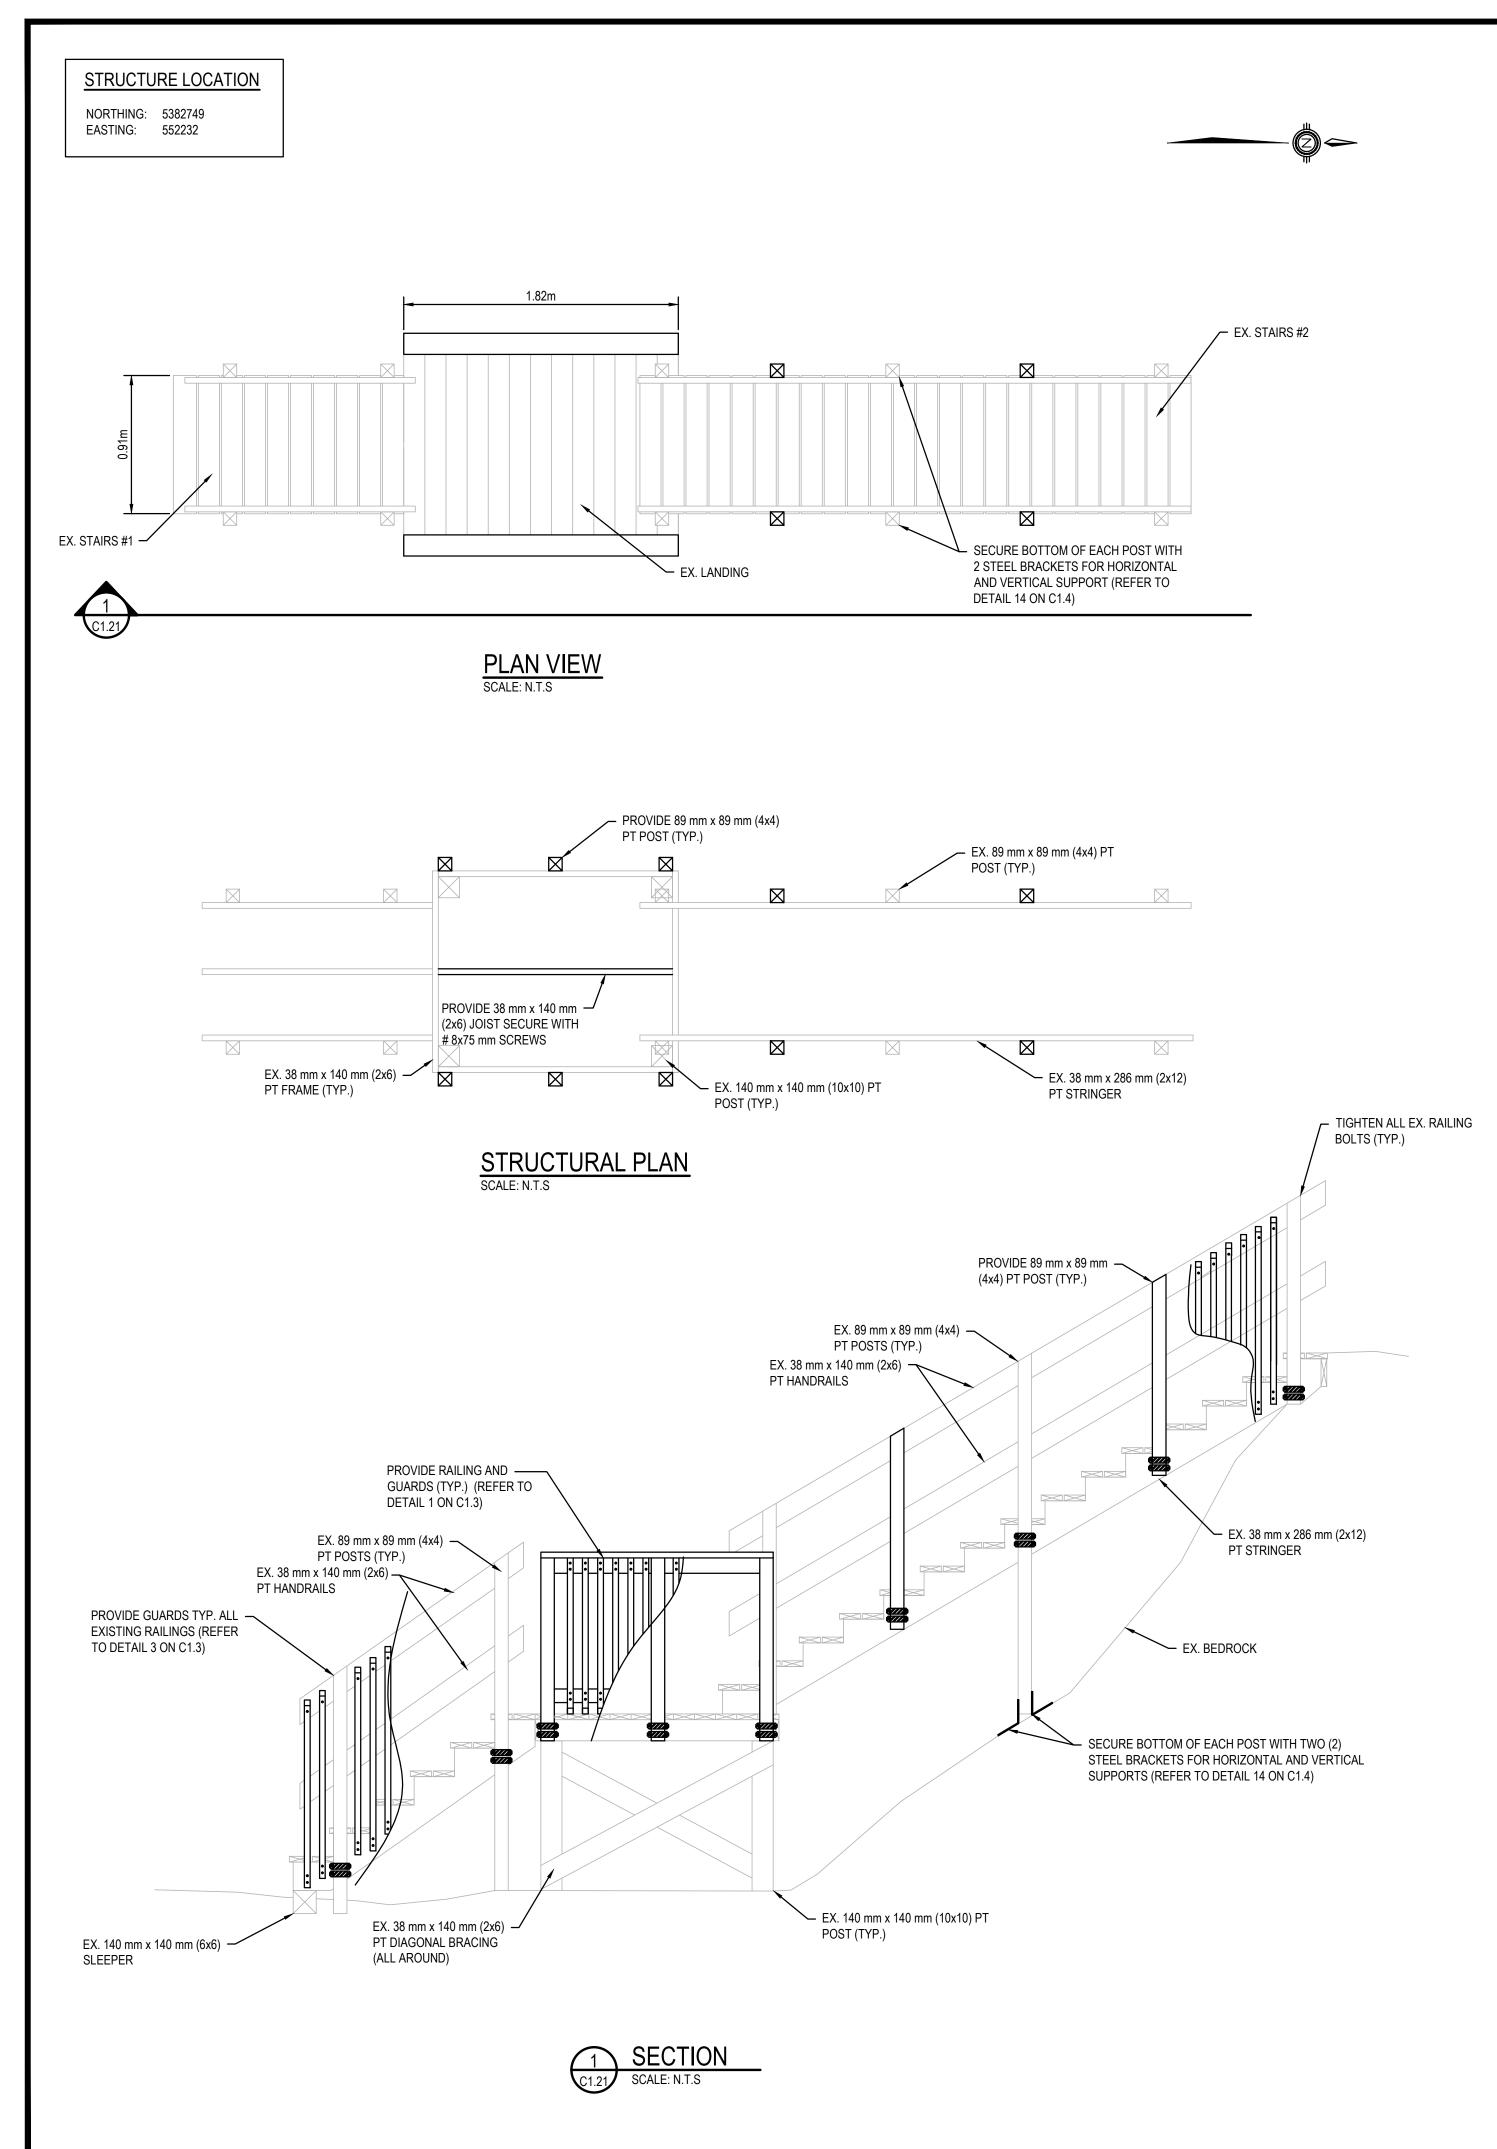

8. WHERE EXISTING STAIR HANDRAILS ARE TO REMAIN, THE CONTRACTOR SHALL CONFIRM THE HEIGHT OF THE RAILING IS BETWEEN 865 MM AND 965 MM PRIOR TO INSTALLING GUARDS. NOTIFY THE DEPARTMENTAL REPRESENTATIVE OR DELEGATE IF THE HEIGHTS ARE OUTSIDE

THE CONTRACTOR SHALL DISPOSE OF CONSTRUCTION DEBRIS AT LEGALLY DESIGNATED SITES IN ACCORDANCE WITH APPLICABLE LAWS.

21. THE CONTRACTOR SHALL ADJUST THE LOCATIONS OF THE HANDRAIL POSTS IN THE FIELD TO ALLOW FOR INSTALLATION OF SIMPSON DPT 77 HANDRAIL POST FASTENER. ENSURE A MAXIMUM POST SPACING (CENTRE TO CENTRE) OF 1.2 METERS IS MAINTAINED.