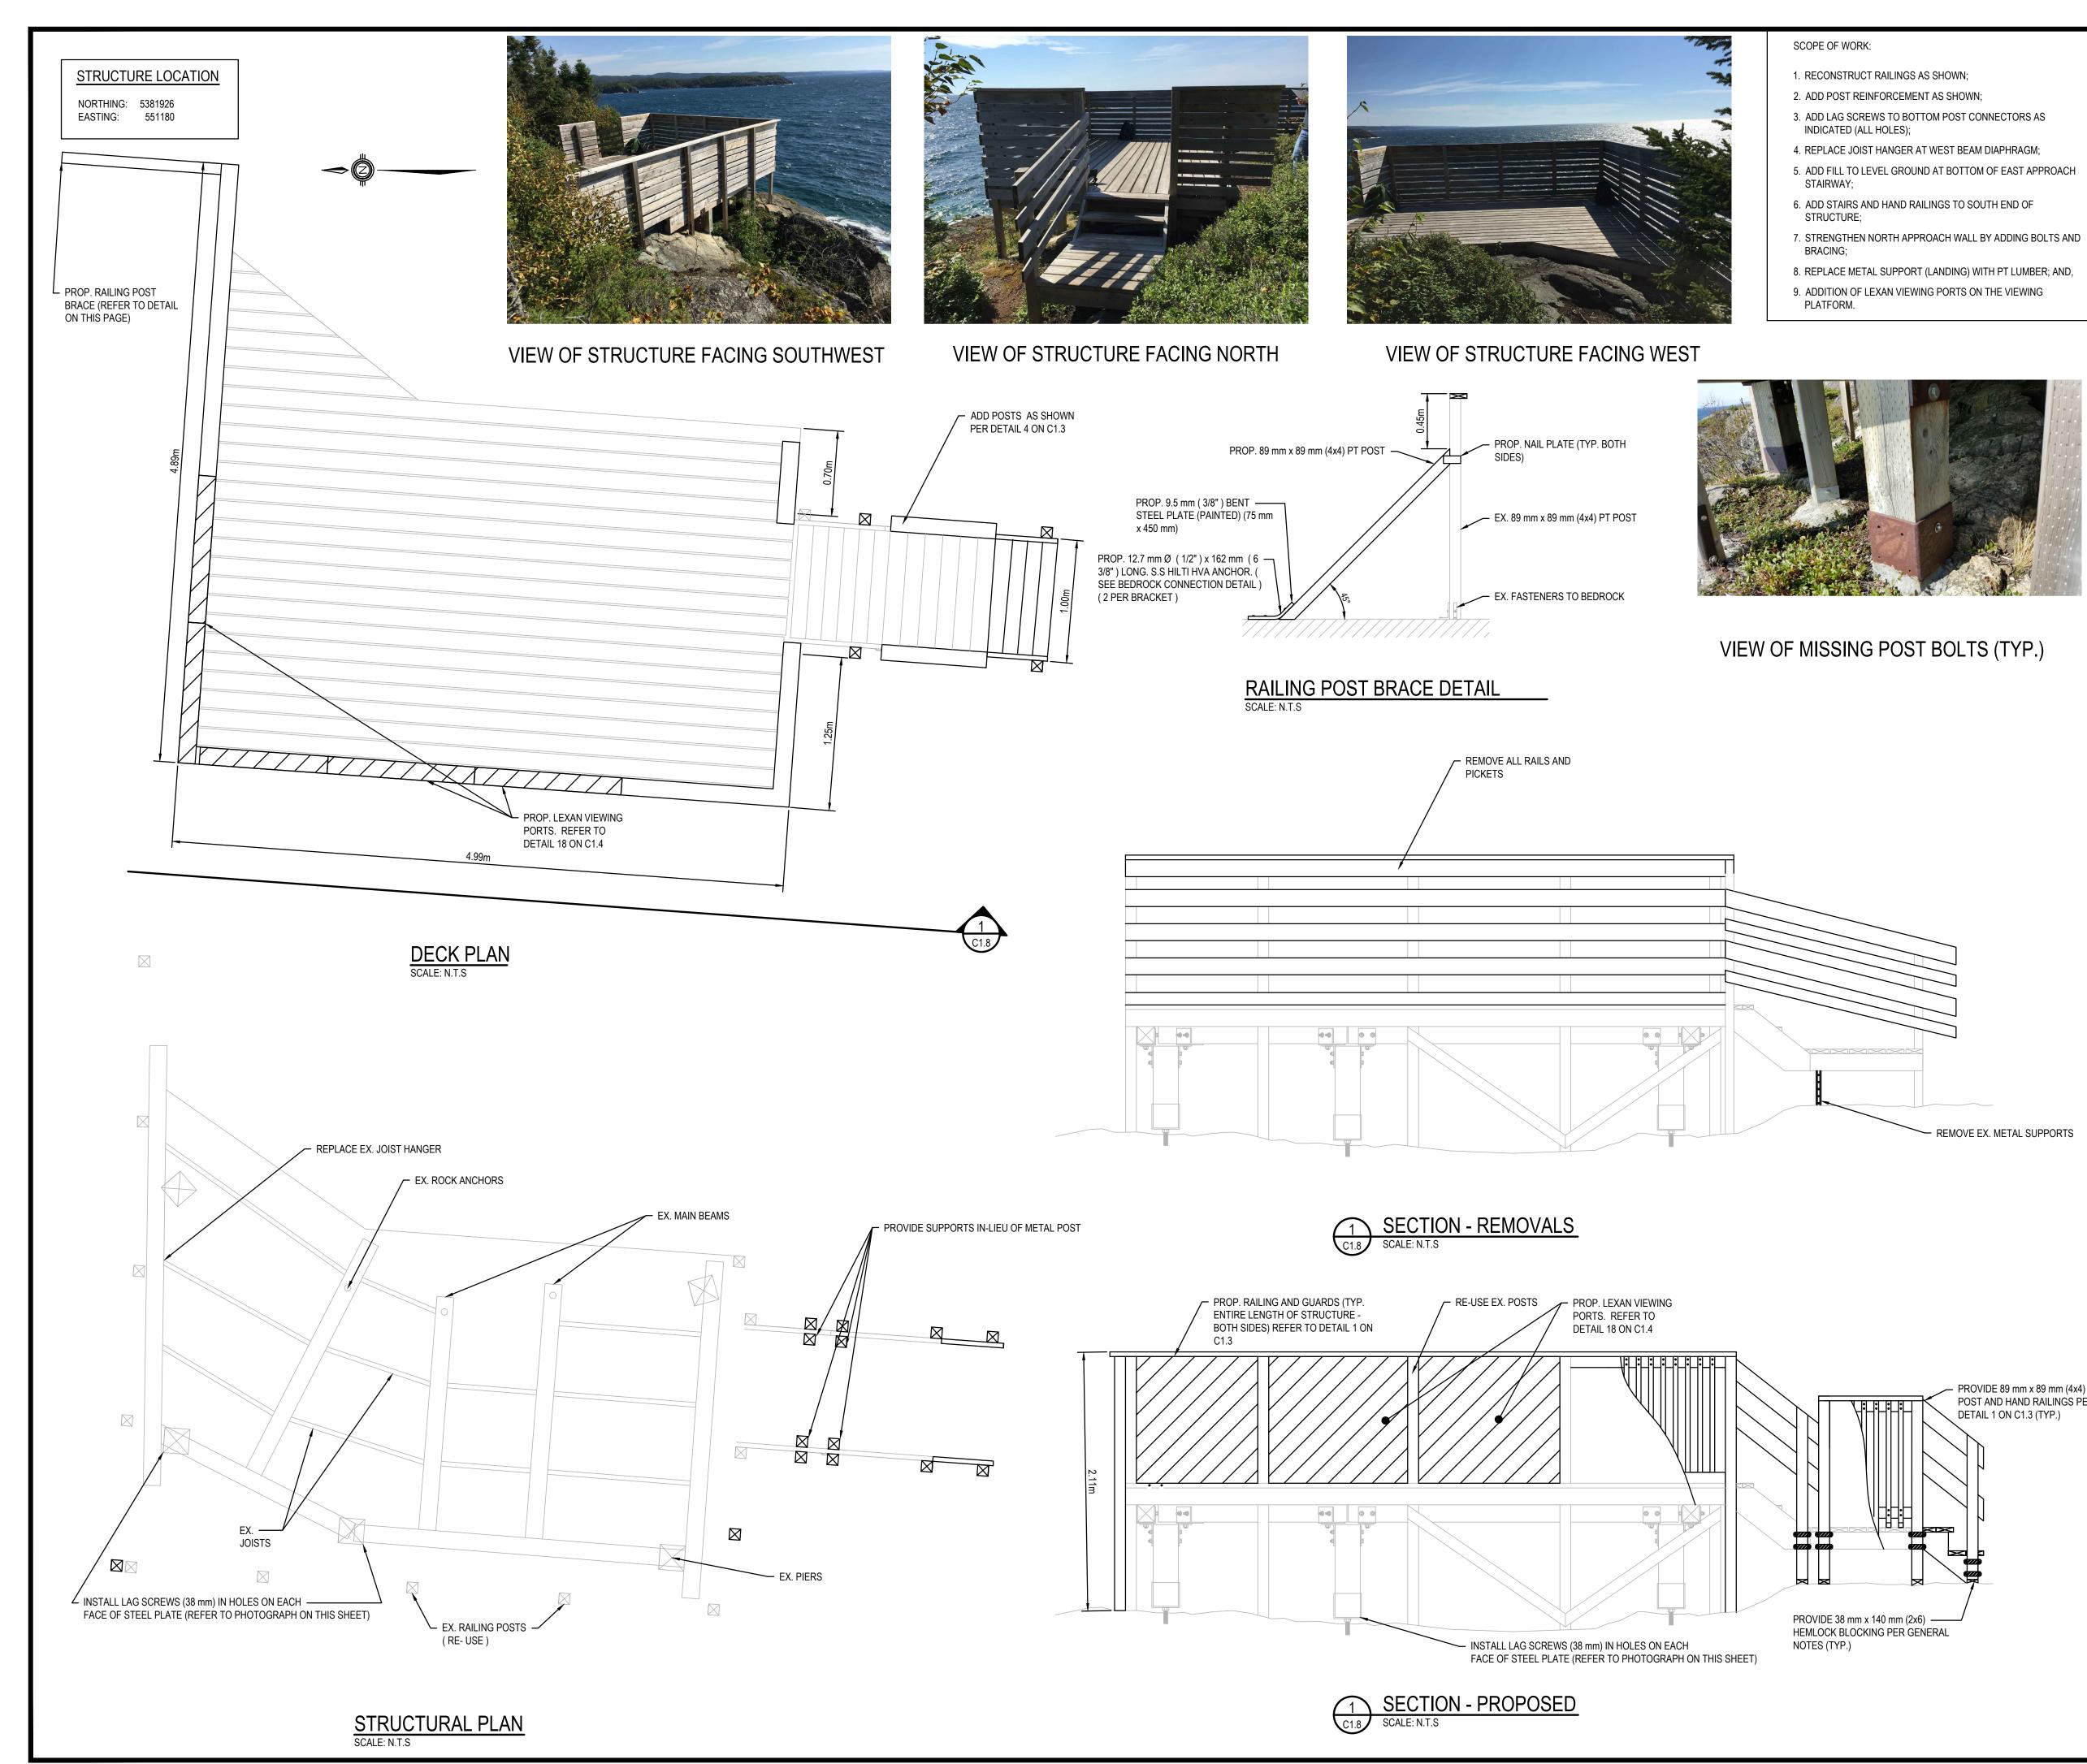

6. THE REMOVAL OF STRUCTURE 17-10 SHALL BE CONDUCTED WITH RESPECT TO THE SURROUNDING ENVIRONMENT. THE CONTRACTOR SHALL MAKE PROVISIONS SUCH THAT NO DEBRIS IS ALLOWED TO ENTER INTO THE WATERWAY DURING THE REMOVAL OF THESE STRUCTURES.

15. THE CONTRACTOR SHALL SUBMIT A DEMOLITION PLAN FOR STRUCTURE 17-10 FOR REVIEW BY THE DEPARTMENTAL REPRESENTATIVE PRIOR TO DEMOLITION. THE CONTRACTOR SHALL ONLY PROCEED WITH CONSTRUCTION UPON ACCEPTANCE OF THE DEMOLITION PLAN BY THE