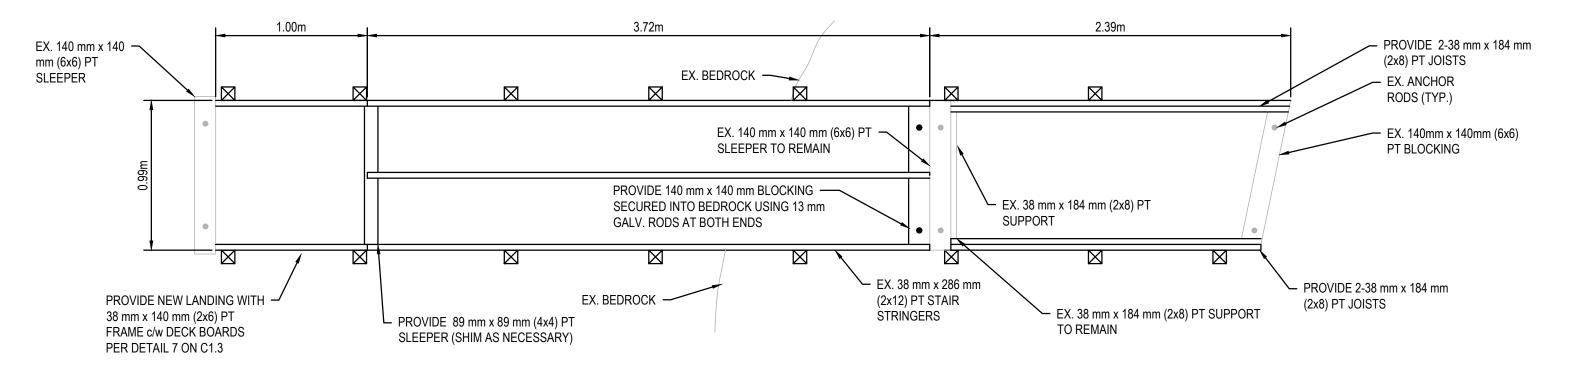

8. WHERE EXISTING STAIR HANDRAILS ARE TO REMAIN, THE CONTRACTOR SHALL CONFIRM THE HEIGHT OF THE RAILING IS BETWEEN 865 MM AND 965 MM PRIOR TO INSTALLING GUARDS. NOTIFY THE DEPARTMENTAL REPRESENTATIVE OR DELEGATE IF THE HEIGHTS ARE OUTSIDE