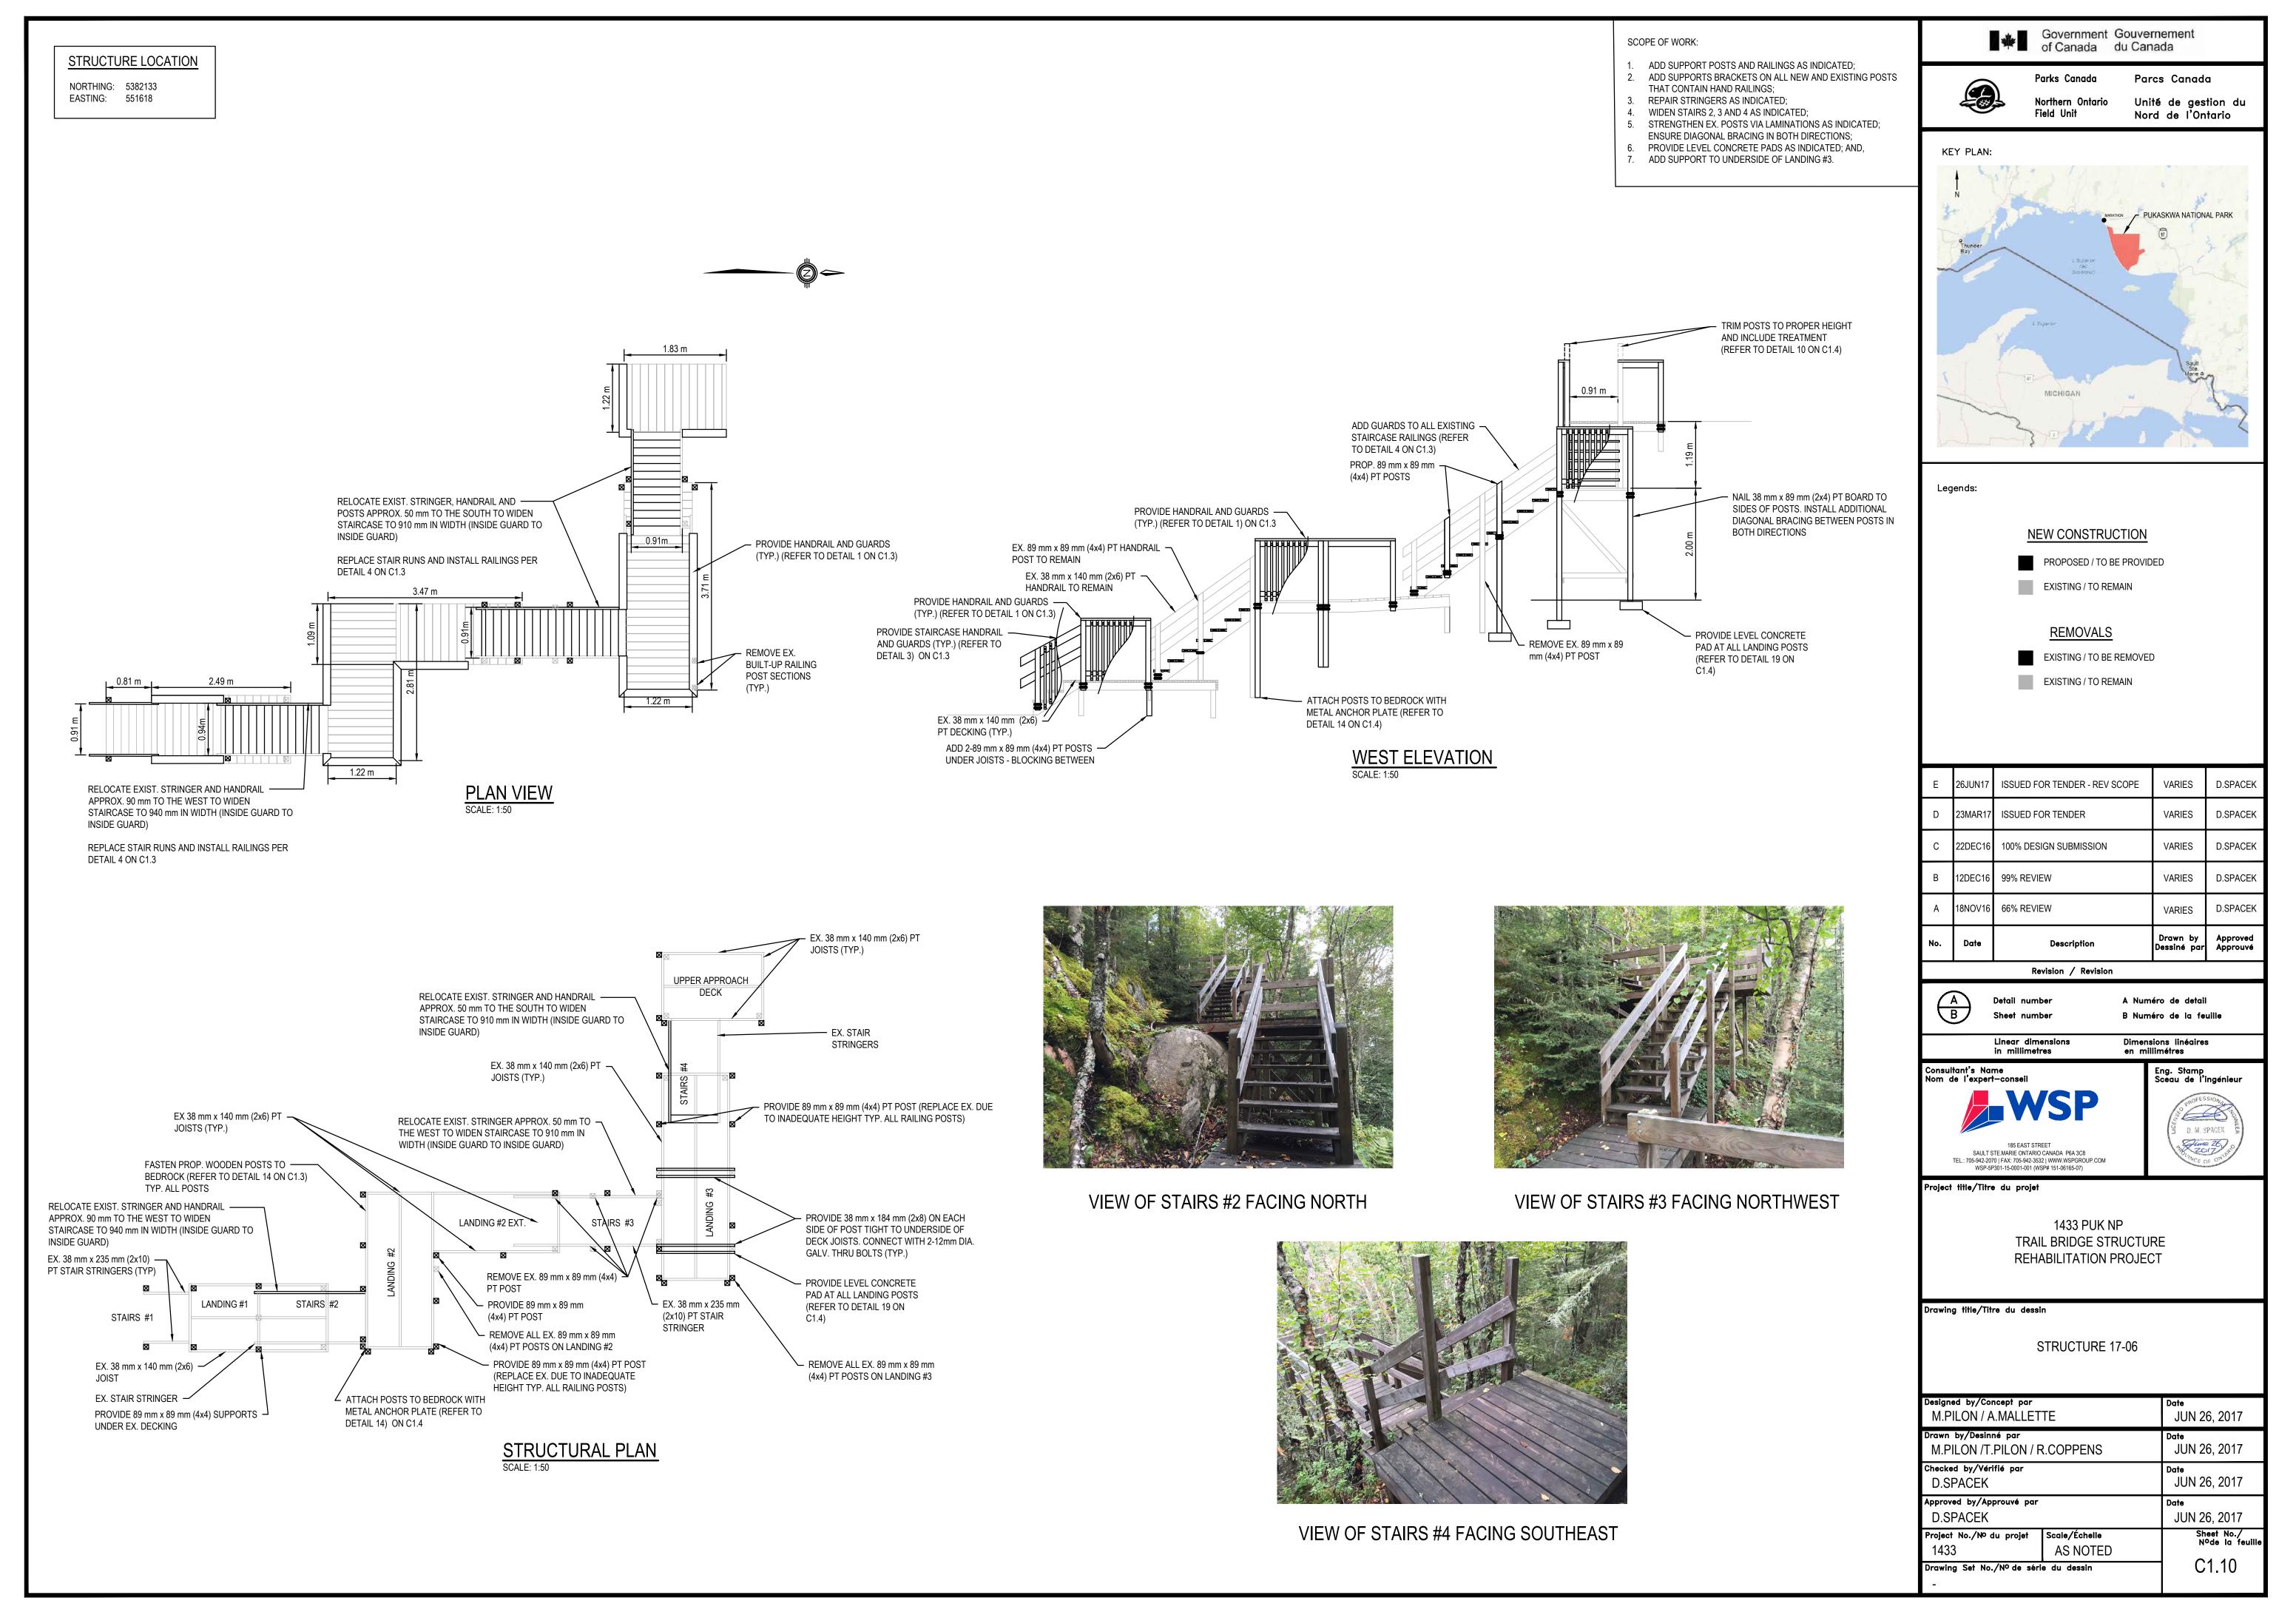

8. WHERE EXISTING STAIR HANDRAILS ARE TO REMAIN, THE CONTRACTOR SHALL CONFIRM THE HEIGHT OF THE RAILING IS BETWEEN 865 MM AND 965 MM PRIOR TO INSTALLING GUARDS. NOTIFY THE DEPARTMENTAL REPRESENTATIVE OR DELEGATE IF THE HEIGHTS ARE OUTSIDE

THE CONTRACTOR SHALL DISPOSE OF CONSTRUCTION DEBRIS AT LEGALLY DESIGNATED SITES IN ACCORDANCE WITH APPLICABLE LAWS.

21. THE CONTRACTOR SHALL ADJUST THE LOCATIONS OF THE HANDRAIL POSTS IN THE FIELD TO ALLOW FOR INSTALLATION OF SIMPSON DPT 77 HANDRAIL POST FASTENER. ENSURE A MAXIMUM POST SPACING (CENTRE TO CENTRE) OF 1.2 METERS IS MAINTAINED.