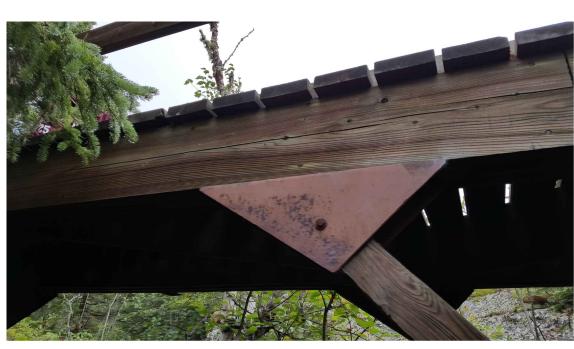

| 6, 2017            |  |  |  |  |









VIEW OF STRUCTURE FACING NORTHEAST



VIEW OF STRUCTURE FACING EAST



VIEW OF STRUCTURE FACING NORTH

- 1. SECURE POSTS TO BEDROCK USING STEEL BRACKETS AS
- SHOWN; 2. SECURE DECK AND TREAD BOARDS WITH SCREWS WHERE NAILS
- ARE POPPING OUT; 3. LANDING - ADD CENTRE JOIST TO SUPPORT DECK BOARDS;
- 4. TIGHTEN ALL BOLTS TO RAILINGS;
- 5. ADD GUARDS TO EX. STAIR RAILINGS;
- 6. ADD ADDITIONAL HANDRAIL POSTS AS INDICATED;
- 7. ADD RAILINGS AND GUARDS TO MID-PLATFORM; AND,
- 8. STRENGTHEN EXISTING RAILINGS.







1.10m FIELD CUT OVERHANG AS  $\neg$ REQUIRED TO ACCEPT EX. 38 mm x 140 mm -GUARDS (2x6) PT DECK

EX. 3-PLY 38 mm x 235 mm (2x10) PTW BEAMS WITH 13 mm PLYWOOD SPACERS





## VIEW OF STRUCTURE FACING NORTHEAST



VIEW OF STRUCTURE FACING SOUTH



## VIEW OF STRUCTURAL KNEE BRACING

## SCOPE OF WORK:

- PROVIDE HANDRAIL WITH GUARDS (PER DETAIL 1 ON

C1.3)

- 1. ADD ADDITIONAL ANCHOR PLATES ON OPPOSITE FACES OF KNEE BRACES INTO BEDROCK;
- 2. BEAM ADD SCREWS TO TIGHTEN THE GAPS BETWEEN LAMINATIONS PER DETAIL 17;
- 3. REPLACE HANDRAILS WITH NEW HANDRAILS, POSTS AND GUARDS.









## VIEW OF STRUCTURE FACING NORTHEAST



## VIEW OF STRUCTURE FACING SOUTHEAST



## VIEW OF STRUCTURE FACING EAST

## SCOPE OF WORK:

1. CONDUCT REMOVALS AS INDICATED

|