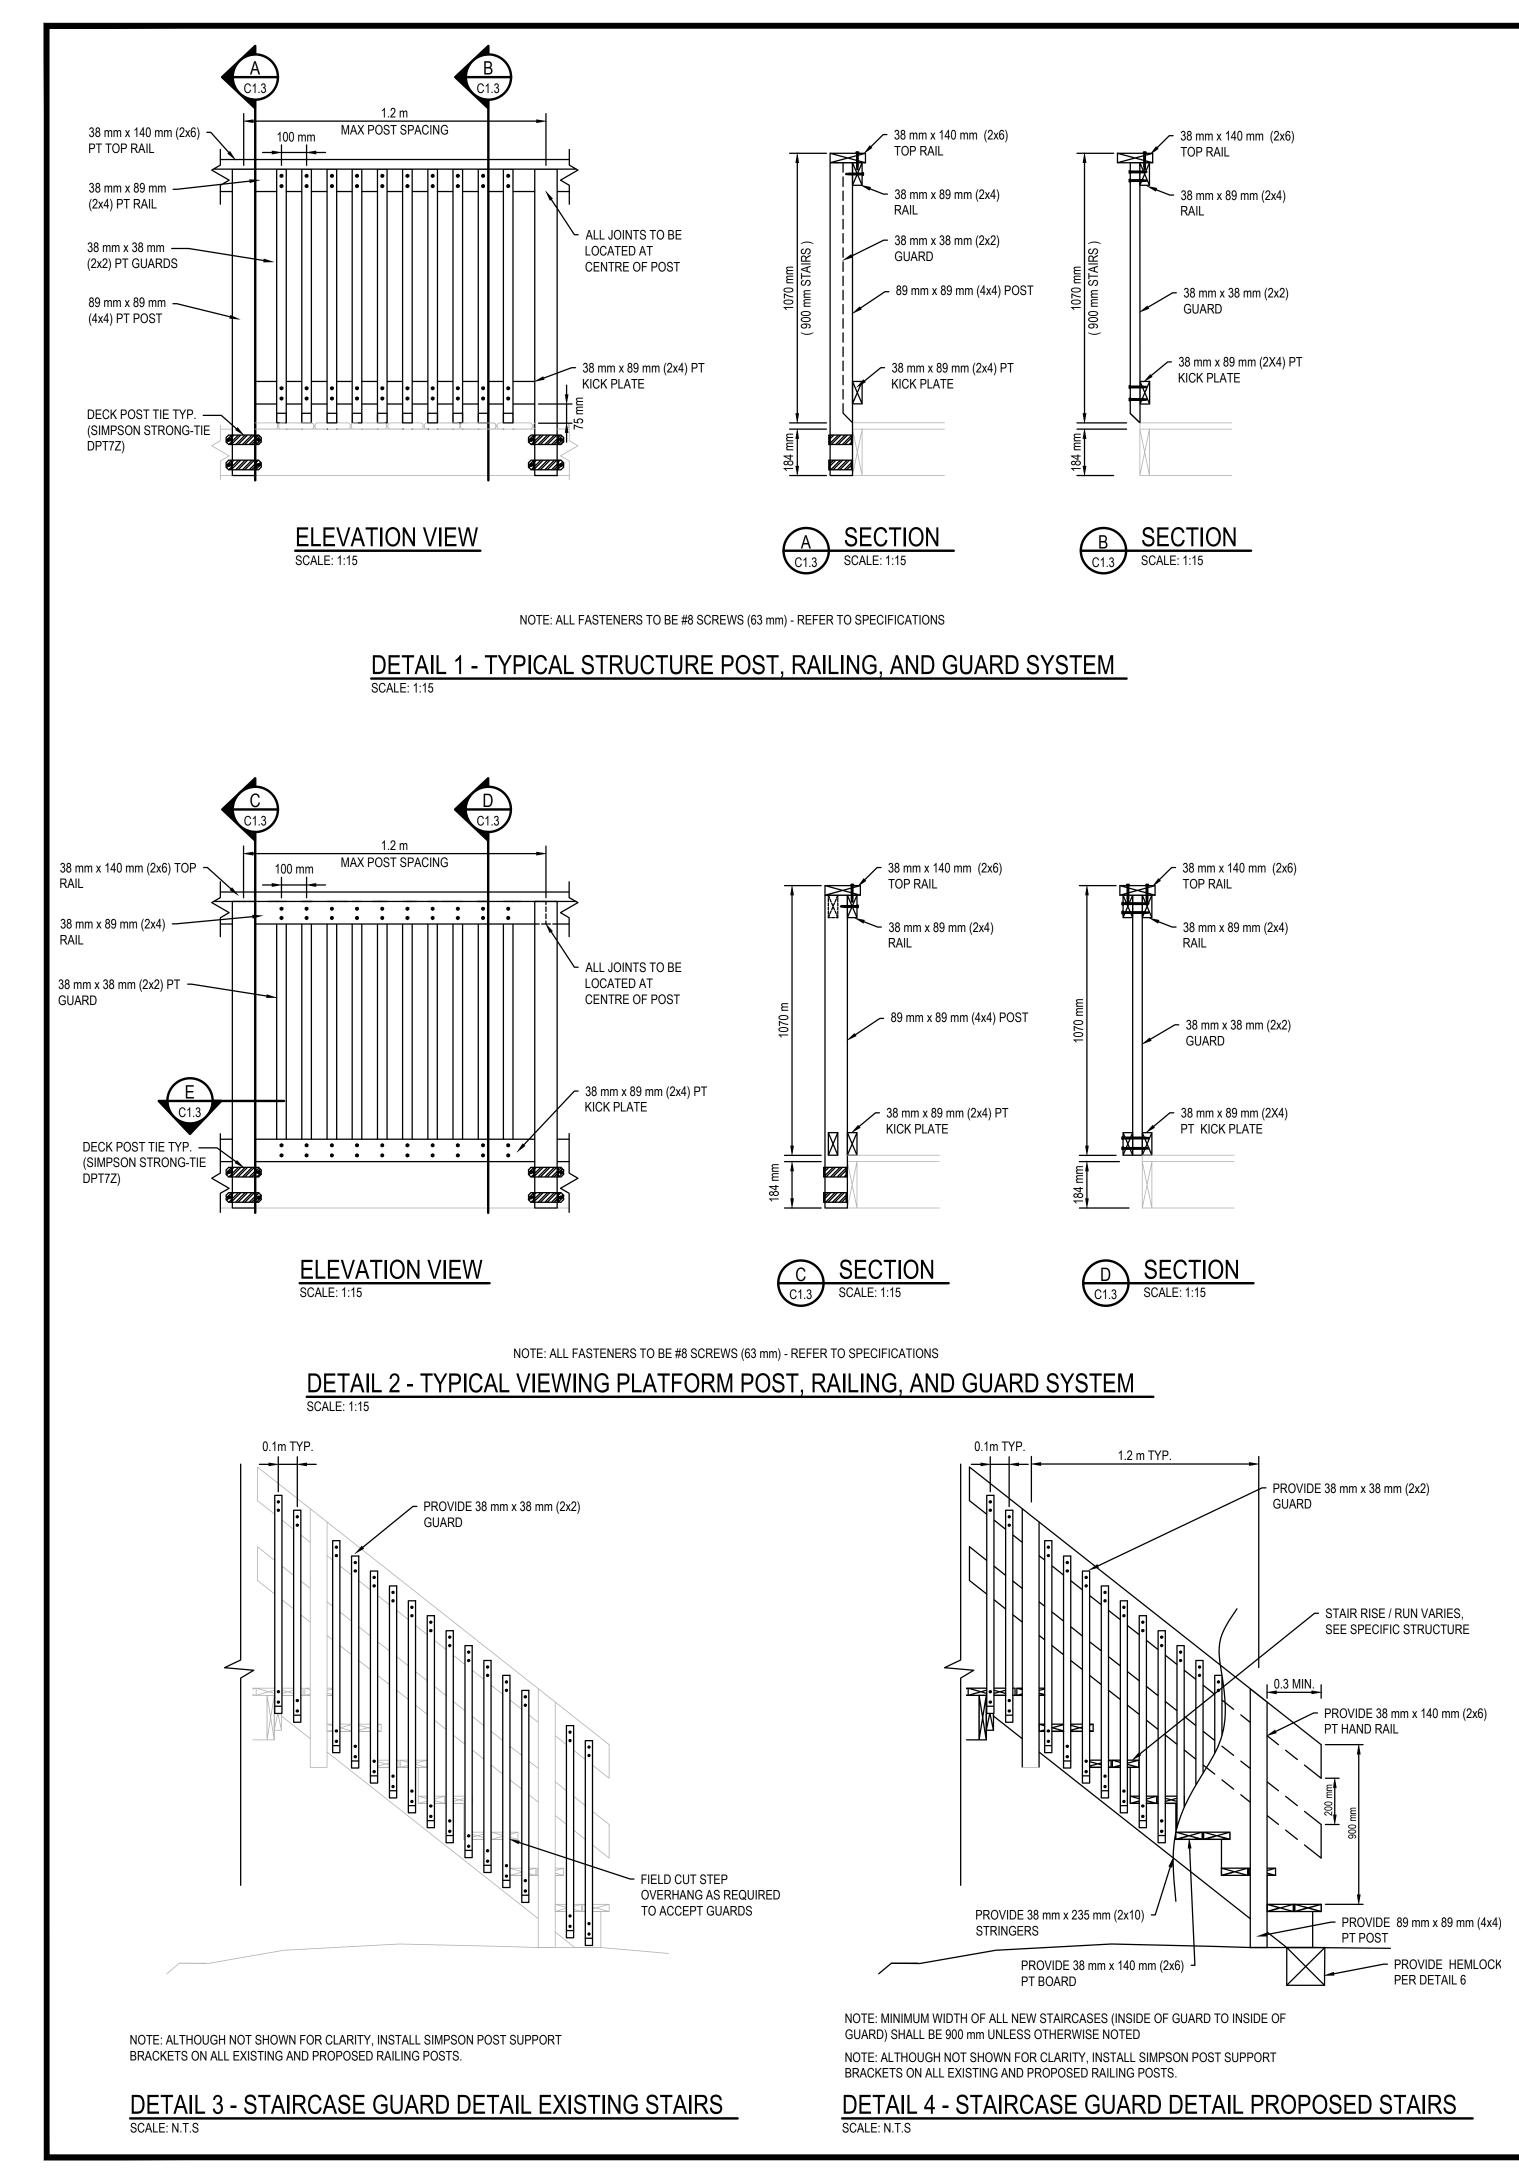

8. WHERE EXISTING STAIR HANDRAILS ARE TO REMAIN, THE CONTRACTOR SHALL CONFIRM THE HEIGHT OF THE RAILING IS BETWEEN 865 MM AND 965 MM PRIOR TO INSTALLING GUARDS. NOTIFY THE DEPARTMENTAL REPRESENTATIVE OR DELEGATE IF THE HEIGHTS ARE OUTSIDE

THE CONTRACTOR SHALL DISPOSE OF CONSTRUCTION DEBRIS AT LEGALLY DESIGNATED SITES IN ACCORDANCE WITH APPLICABLE LAWS.

21. THE CONTRACTOR SHALL ADJUST THE LOCATIONS OF THE HANDRAIL POSTS IN THE FIELD TO ALLOW FOR INSTALLATION OF SIMPSON DPT 77 HANDRAIL POST FASTENER. ENSURE A MAXIMUM POST SPACING (CENTRE TO CENTRE) OF 1.2 METERS IS MAINTAINED.