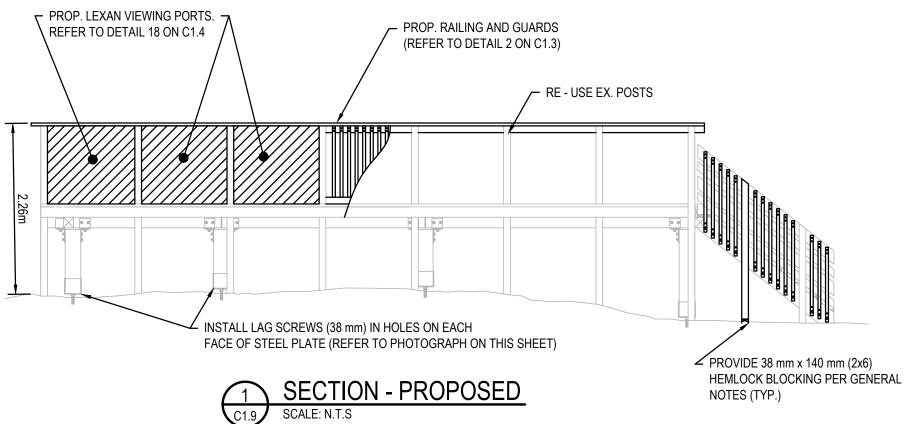

20. ALTERNATIVES MAY BE CONSIDERED. SUBMIT PROPOSAL IN WRITING FOR ALTERNATIVE PRODUCTS AND ALLOW FOR RESPONSE TIME OF 7 CALENDAR DAYS.

22. SIMPSON DRT 77 SHALL BE INSTALLED ON ALL NEW AND EXISTING POSTS ACTING WITHIN A HANDRAIL SYSTEM. THIS IS REQUIRED ON ALL STRUCTURES.

THE CONTRACTOR SHALL DISPOSE OF CONSTRUCTION DEBRIS AT LEGALLY DESIGNATED SITES IN ACCORDANCE WITH APPLICABLE LAWS.

21. THE CONTRACTOR SHALL ADJUST THE LOCATIONS OF THE HANDRAIL POSTS IN THE FIELD TO ALLOW FOR INSTALLATION OF SIMPSON DPT 77 HANDRAIL POST FASTENER. ENSURE A MAXIMUM POST SPACING (CENTRE TO CENTRE) OF 1.2 METERS IS MAINTAINED.

6. PRESERVED WOOD SHALL BE TREATED WITH AMMONIACAL COPPER QUATERNARY (ACQ). ANY OTHER PROPOSED TREATMENTS ARE SUBJECT TO APPROVAL BY THE DEPARTMENTAL REPRESENTATIVE OR DELEGATE.

10. FOR ALL BURIED, PERMANENT GROUND CONTACT, OR CONTINUALLY WET WOOD COMPONENTS, USE HEMLOCK (NON-PRESSURE TREATED) BLOCKING UNDER PRESSURE TREATED COMPONENTS.