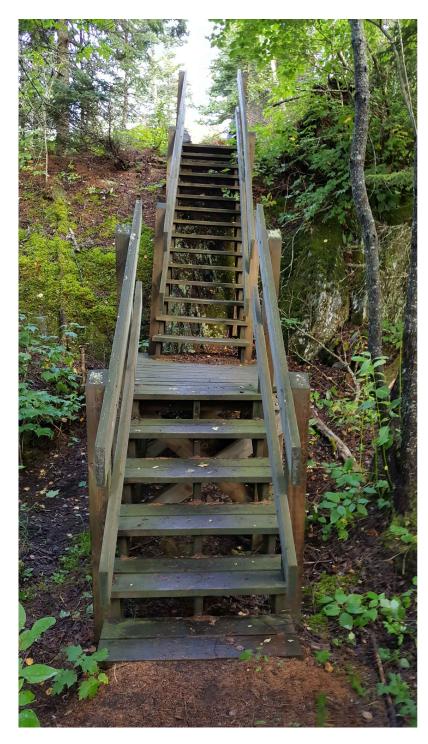

8. WHERE EXISTING STAIR HANDRAILS ARE TO REMAIN, THE CONTRACTOR SHALL CONFIRM THE HEIGHT OF THE RAILING IS BETWEEN 865 MM AND 965 MM PRIOR TO INSTALLING GUARDS. NOTIFY THE DEPARTMENTAL REPRESENTATIVE OR DELEGATE IF THE HEIGHTS ARE OUTSIDE