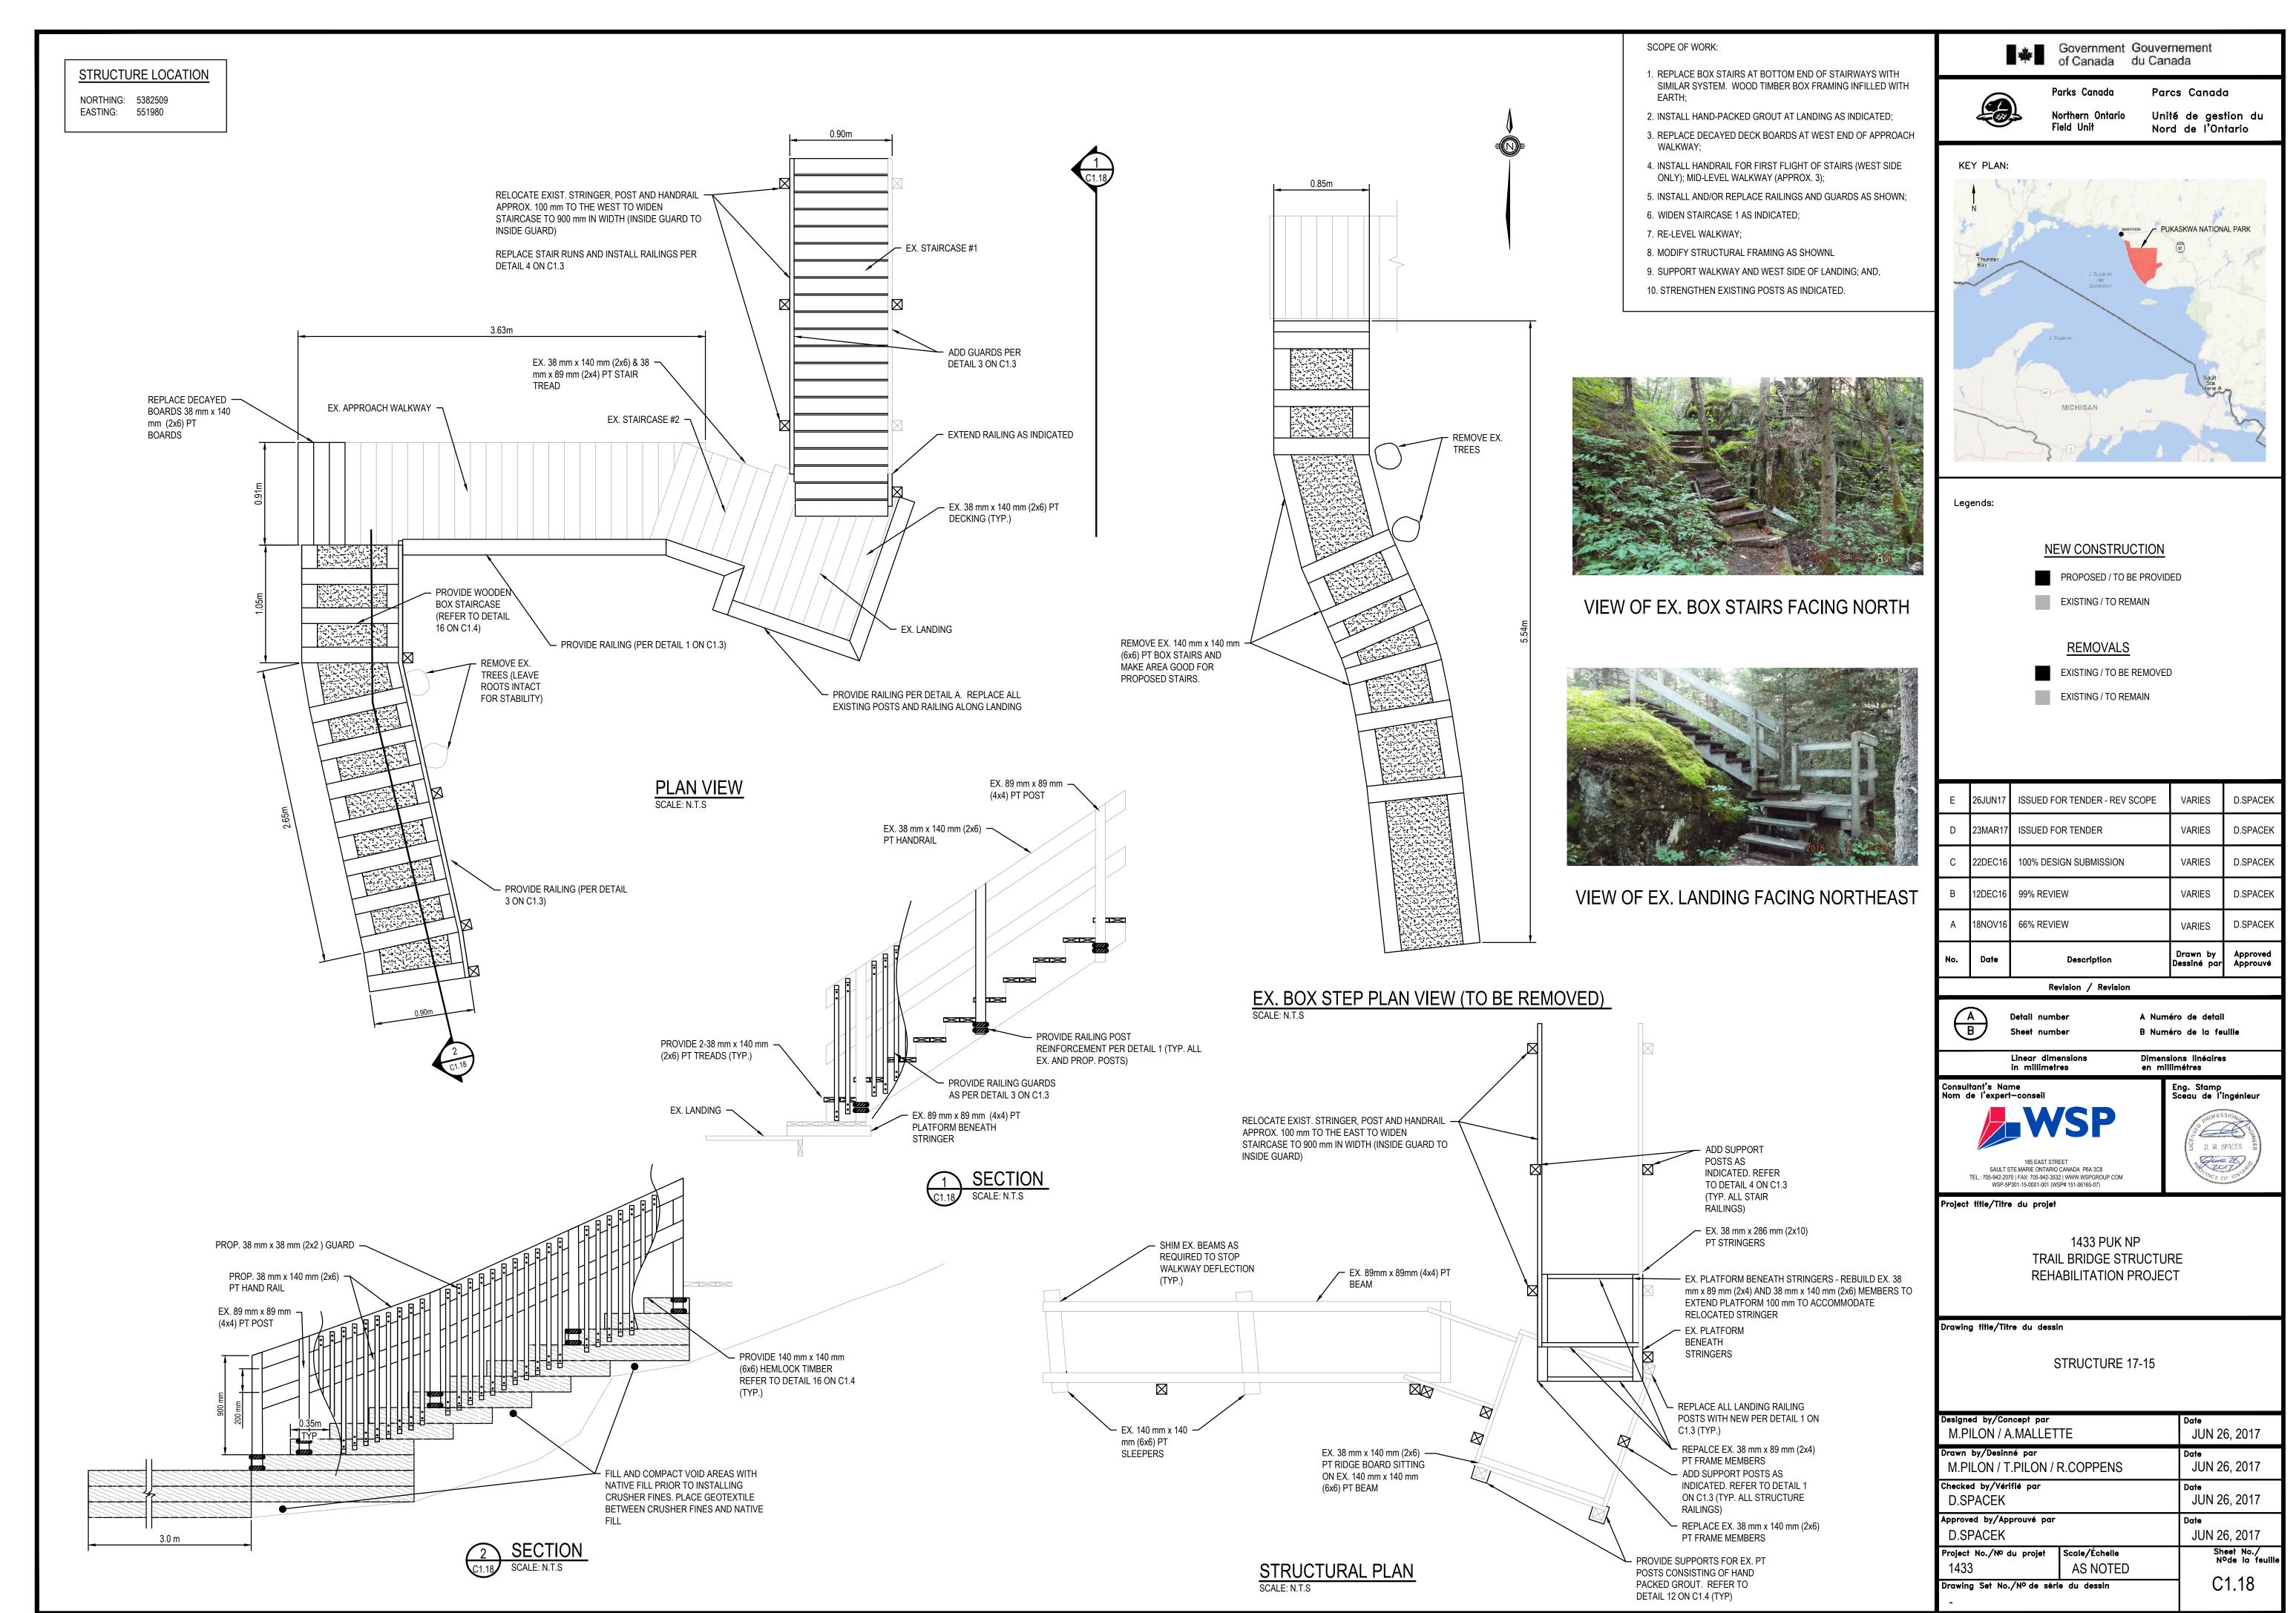

8. WHERE EXISTING STAIR HANDRAILS ARE TO REMAIN, THE CONTRACTOR SHALL CONFIRM THE HEIGHT OF THE RAILING IS BETWEEN 865 MM AND 965 MM PRIOR TO INSTALLING GUARDS. NOTIFY THE DEPARTMENTAL REPRESENTATIVE OR DELEGATE IF THE HEIGHTS ARE OUTSIDE