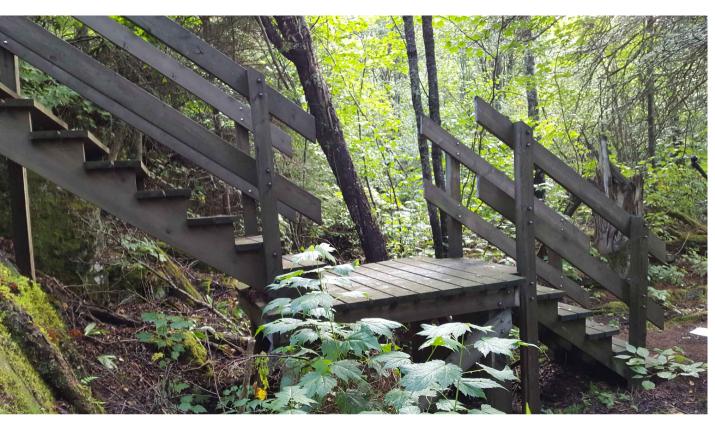

gn<br>M.F<br>Drawn<br>T.P<br>Check<br>D.S<br>Approv<br>D.S                                                                                                                | wsp-sp<br>t title/Titre<br>ng title/Titre<br>ng title/Titre<br>PILON / A<br>by/Desinr<br>ILON / M<br>ed by/Véri<br>PACEK<br>red by/App<br>PACEK<br>t No./Nº d | 1433 PUK NF<br>TRAIL BRIDGE STRU<br>REHABILITATION PF<br>re du dessin<br>STRUCTURE 1<br>(PROVISIONAL STR<br>(PROVISIONAL STR<br>MALLETTE<br>né par<br>.PILON / R.COPPENS<br>fié par    | JCTURE<br>ROJECT<br>7-16 | Date<br>JUN 2<br>Date<br>JUN 2<br>Date<br>JUN 2<br>Date<br>JUN 2                                                                                                                | 6, 2017            |  |  |  |  |









VIEW OF STRUCTURE FACING NORTHEAST



VIEW OF STRUCTURE FACING EAST



VIEW OF STRUCTURE FACING NORTH

- 1. SECURE POSTS TO BEDROCK USING STEEL BRACKETS AS
- SHOWN; 2. SECURE DECK AND TREAD BOARDS WITH SCREWS WHERE NAILS
- ARE POPPING OUT; 3. LANDING - ADD CENTRE JOIST TO SUPPORT DECK BOARDS;
- 4. TIGHTEN ALL BOLTS TO RAILINGS;
- 5. ADD GUARDS TO EX. STAIR RAILINGS;
- 6. ADD ADDITIONAL HANDRAIL POSTS AS INDICATED;
- 7. ADD RAILINGS AND GUARDS TO MID-PLATFORM; AND,
- 8. STRENGTHEN EXISTING RAILINGS.







1.10m FIELD CUT OVERHANG AS  $\neg$ REQUIRED TO ACCEPT EX. 38 mm x 140 mm -GUARDS (2x6) PT DECK

EX. 3-PLY 38 mm x 235 mm (2x10) PTW BEAMS WITH 13 mm PLYWOOD SPACERS





## VIEW OF STRUCTURE FACING NORTHEAST



VIEW OF STRUCTURE FACING SOUTH



## VIEW OF STRUCTURAL KNEE BRACING

## SCOPE OF WORK:

- PROVIDE HANDRAIL WITH