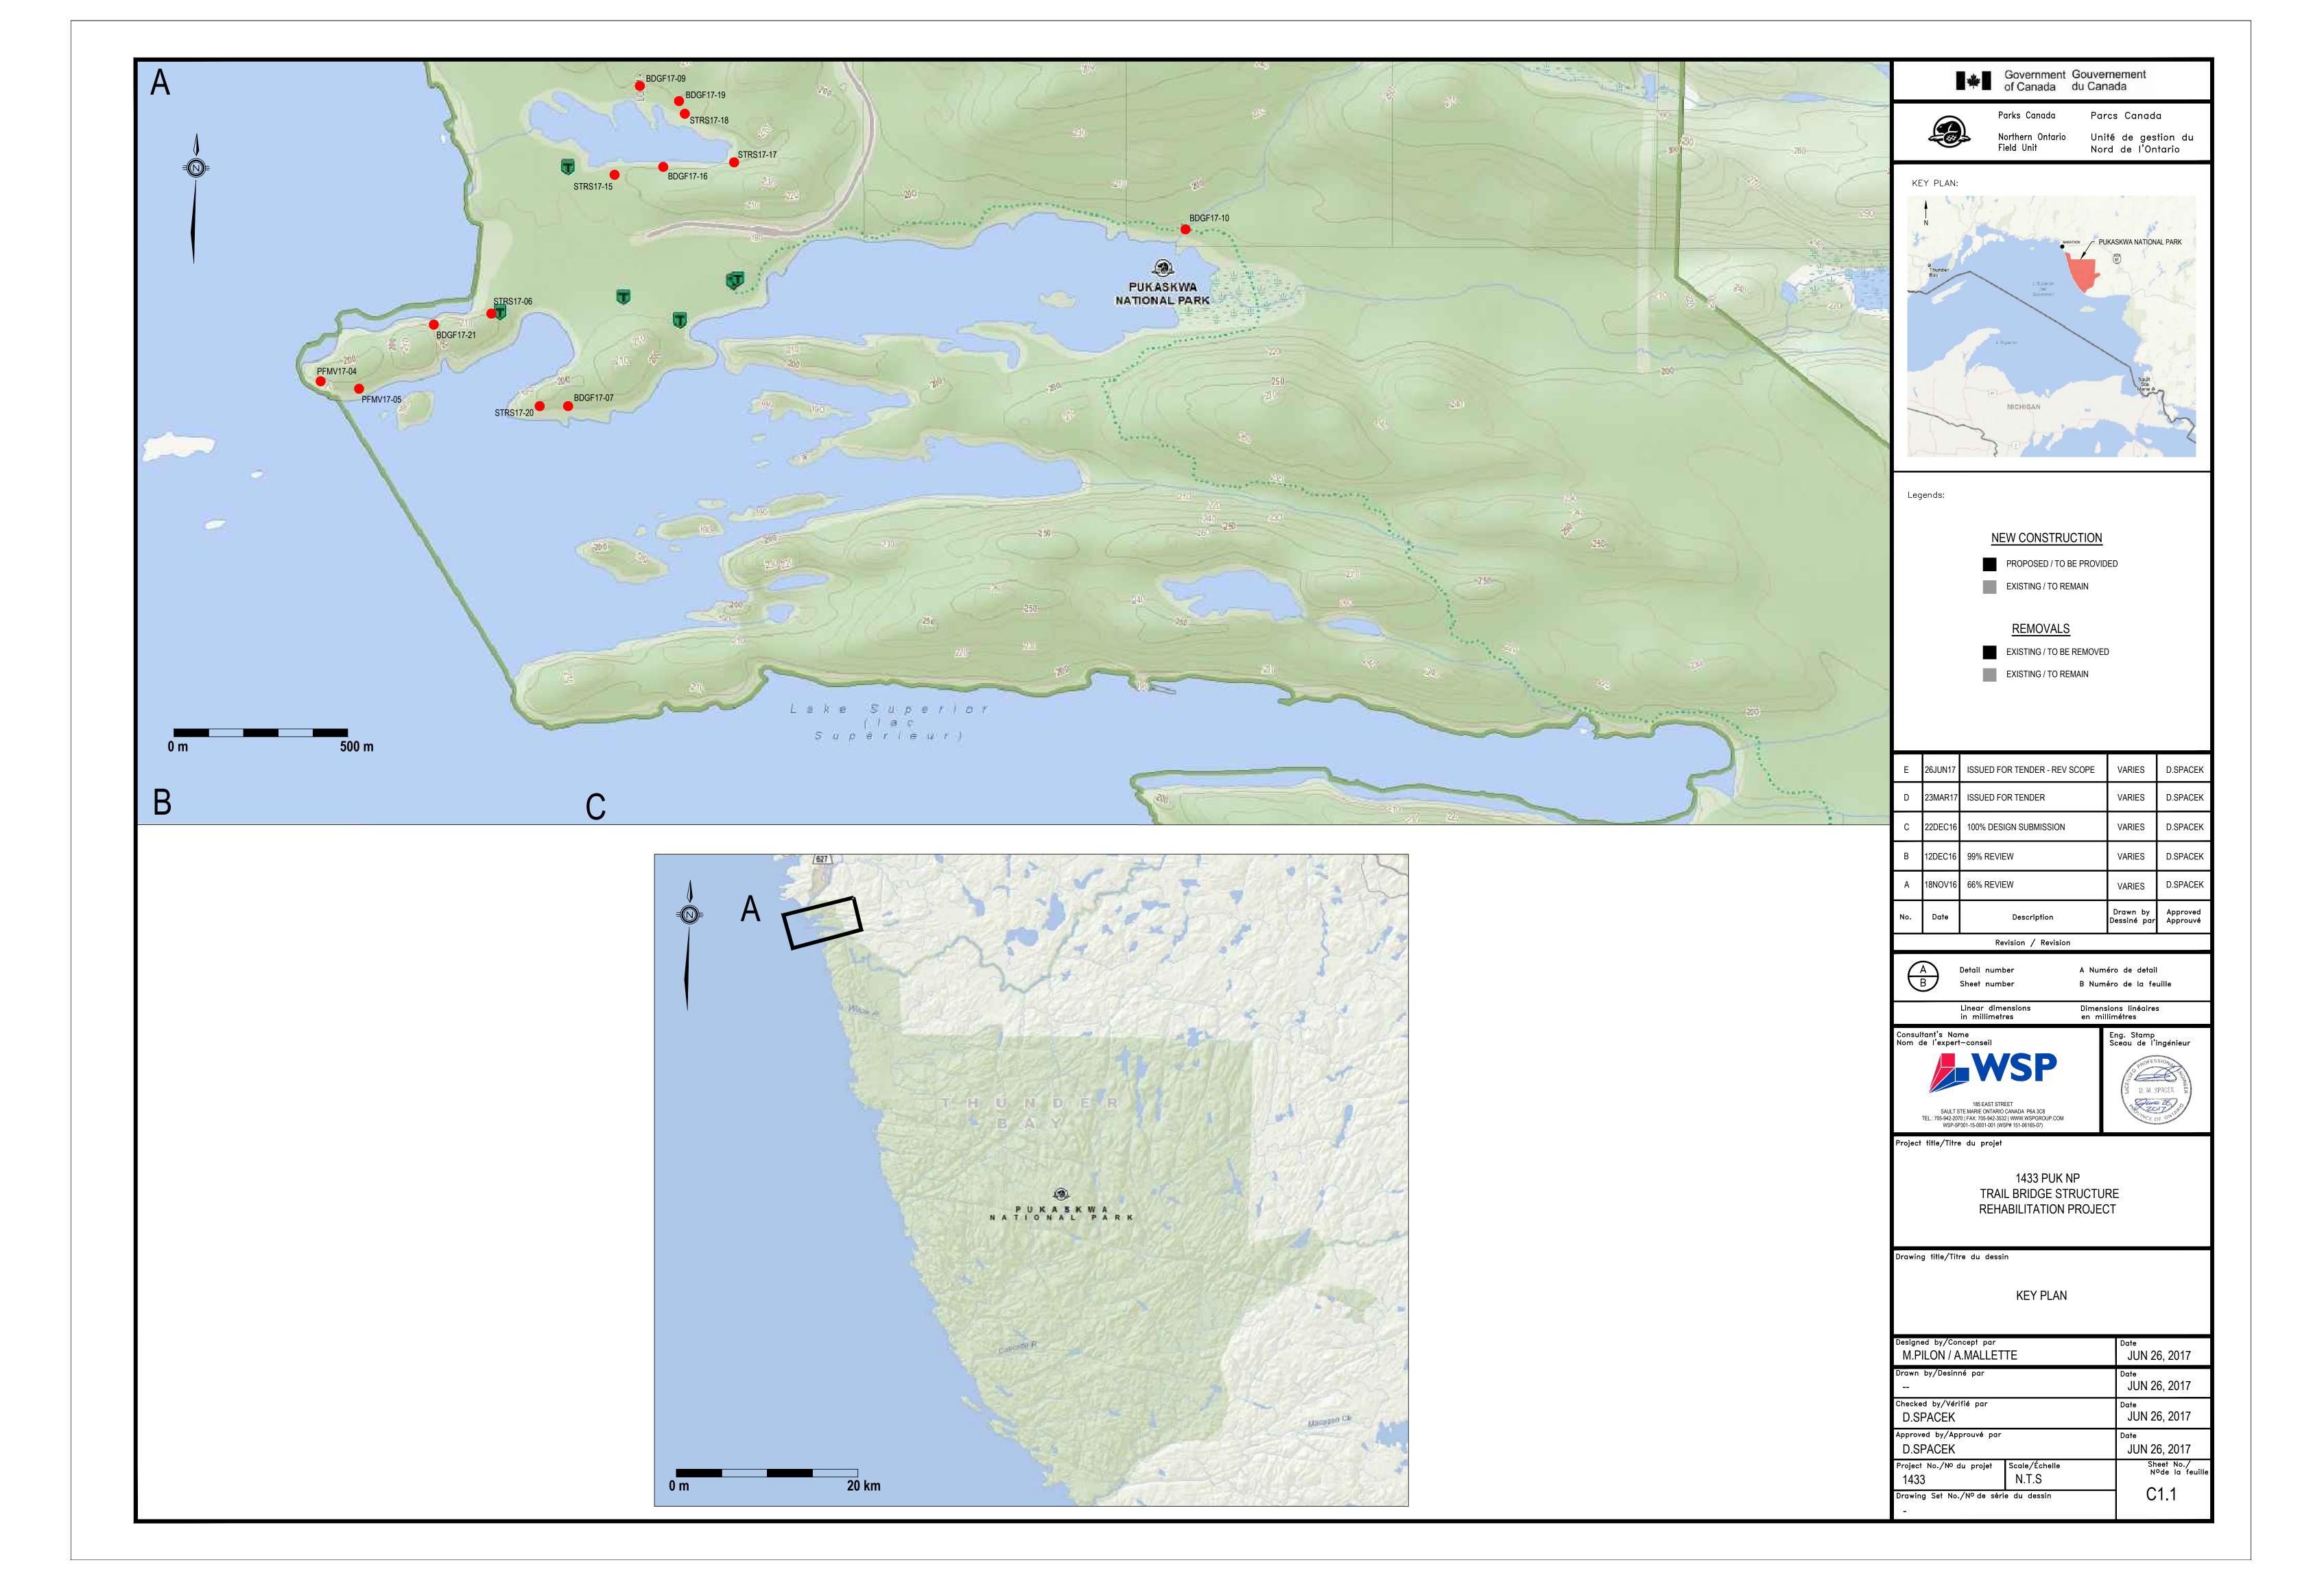

6. THE REMOVAL OF STRUCTURE 17-10 SHALL BE CONDUCTED WITH RESPECT TO THE SURROUNDING ENVIRONMENT. THE CONTRACTOR SHALL MAKE PROVISIONS SUCH THAT NO DEBRIS IS ALLOWED TO ENTER INTO THE WATERWAY DURING THE REMOVAL OF THESE STRUCTURES.

15. THE CONTRACTOR SHALL SUBMIT A DEMOLITION PLAN FOR STRUCTURE 17-10 FOR REVIEW BY THE DEPARTMENTAL REPRESENTATIVE PRIOR TO DEMOLITION. THE CONTRACTOR SHALL ONLY PROCEED WITH CONSTRUCTION UPON ACCEPTANCE OF THE DEMOLITION PLAN BY THE