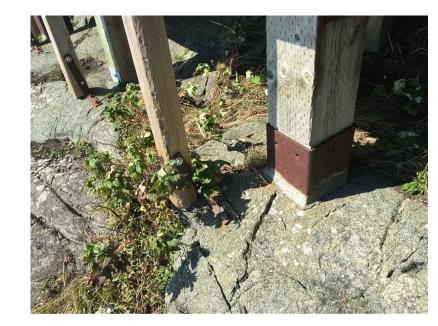

6. PRESERVED WOOD SHALL BE TREATED WITH AMMONIACAL COPPER QUATERNARY (ACQ). ANY OTHER PROPOSED TREATMENTS ARE SUBJECT TO APPROVAL BY THE DEPARTMENTAL REPRESENTATIVE OR DELEGATE.

10. FOR ALL BURIED, PERMANENT GROUND CONTACT, OR CONTINUALLY WET WOOD COMPONENTS, USE HEMLOCK (NON-PRESSURE TREATED) BLOCKING UNDER PRESSURE TREATED COMPONENTS.

8. ALL PRESERVATIVE TREATED WOOD SHALL BE SHOP CUT AS MUCH AS POSSIBLE. WHERE FIELD CUTS ARE REQUIRED, TOUCH UP WITH CLEAR-COLOURED SURFACE WOOD PRESERVATIVE TO ALL CUTS. THE CONTRACTOR SHALL TAKE THE NECESSARY MEASURES TO ENSURE THAT