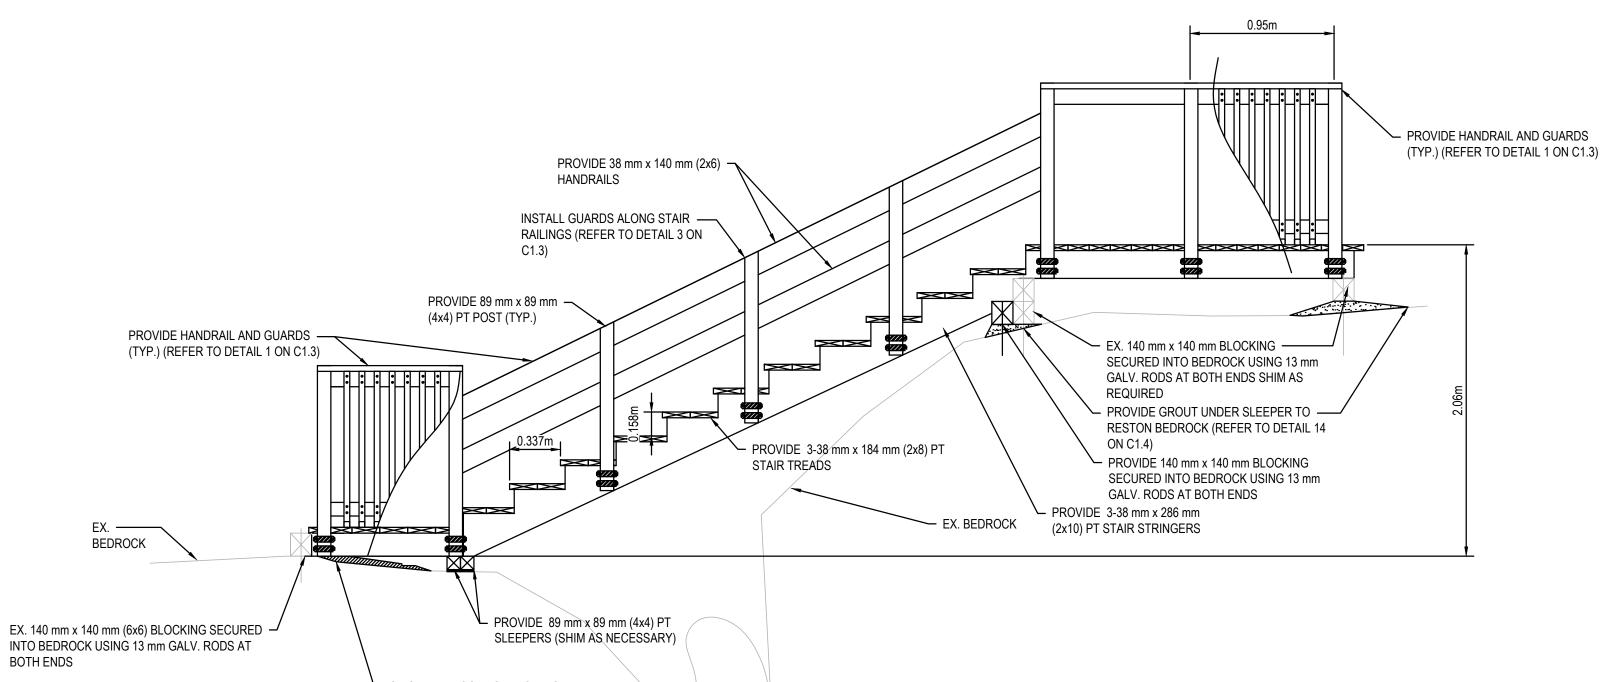

8. WHERE EXISTING STAIR HANDRAILS ARE TO REMAIN, THE CONTRACTOR SHALL CONFIRM THE HEIGHT OF THE RAILING IS BETWEEN 865 MM AND 965 MM PRIOR TO INSTALLING GUARDS. NOTIFY THE DEPARTMENTAL REPRESENTATIVE OR DELEGATE IF THE HEIGHTS ARE OUTSIDE

THE CONTRACTOR SHALL DISPOSE OF CONSTRUCTION DEBRIS AT LEGALLY DESIGNATED SITES IN ACCORDANCE WITH APPLICABLE LAWS.

21. THE CONTRACTOR SHALL ADJUST THE LOCATIONS OF THE HANDRAIL POSTS IN THE FIELD TO ALLOW FOR INSTALLATION OF SIMPSON DPT 77 HANDRAIL POST FASTENER. ENSURE A MAXIMUM POST SPACING (CENTRE TO CENTRE) OF 1.2 METERS IS MAINTAINED.