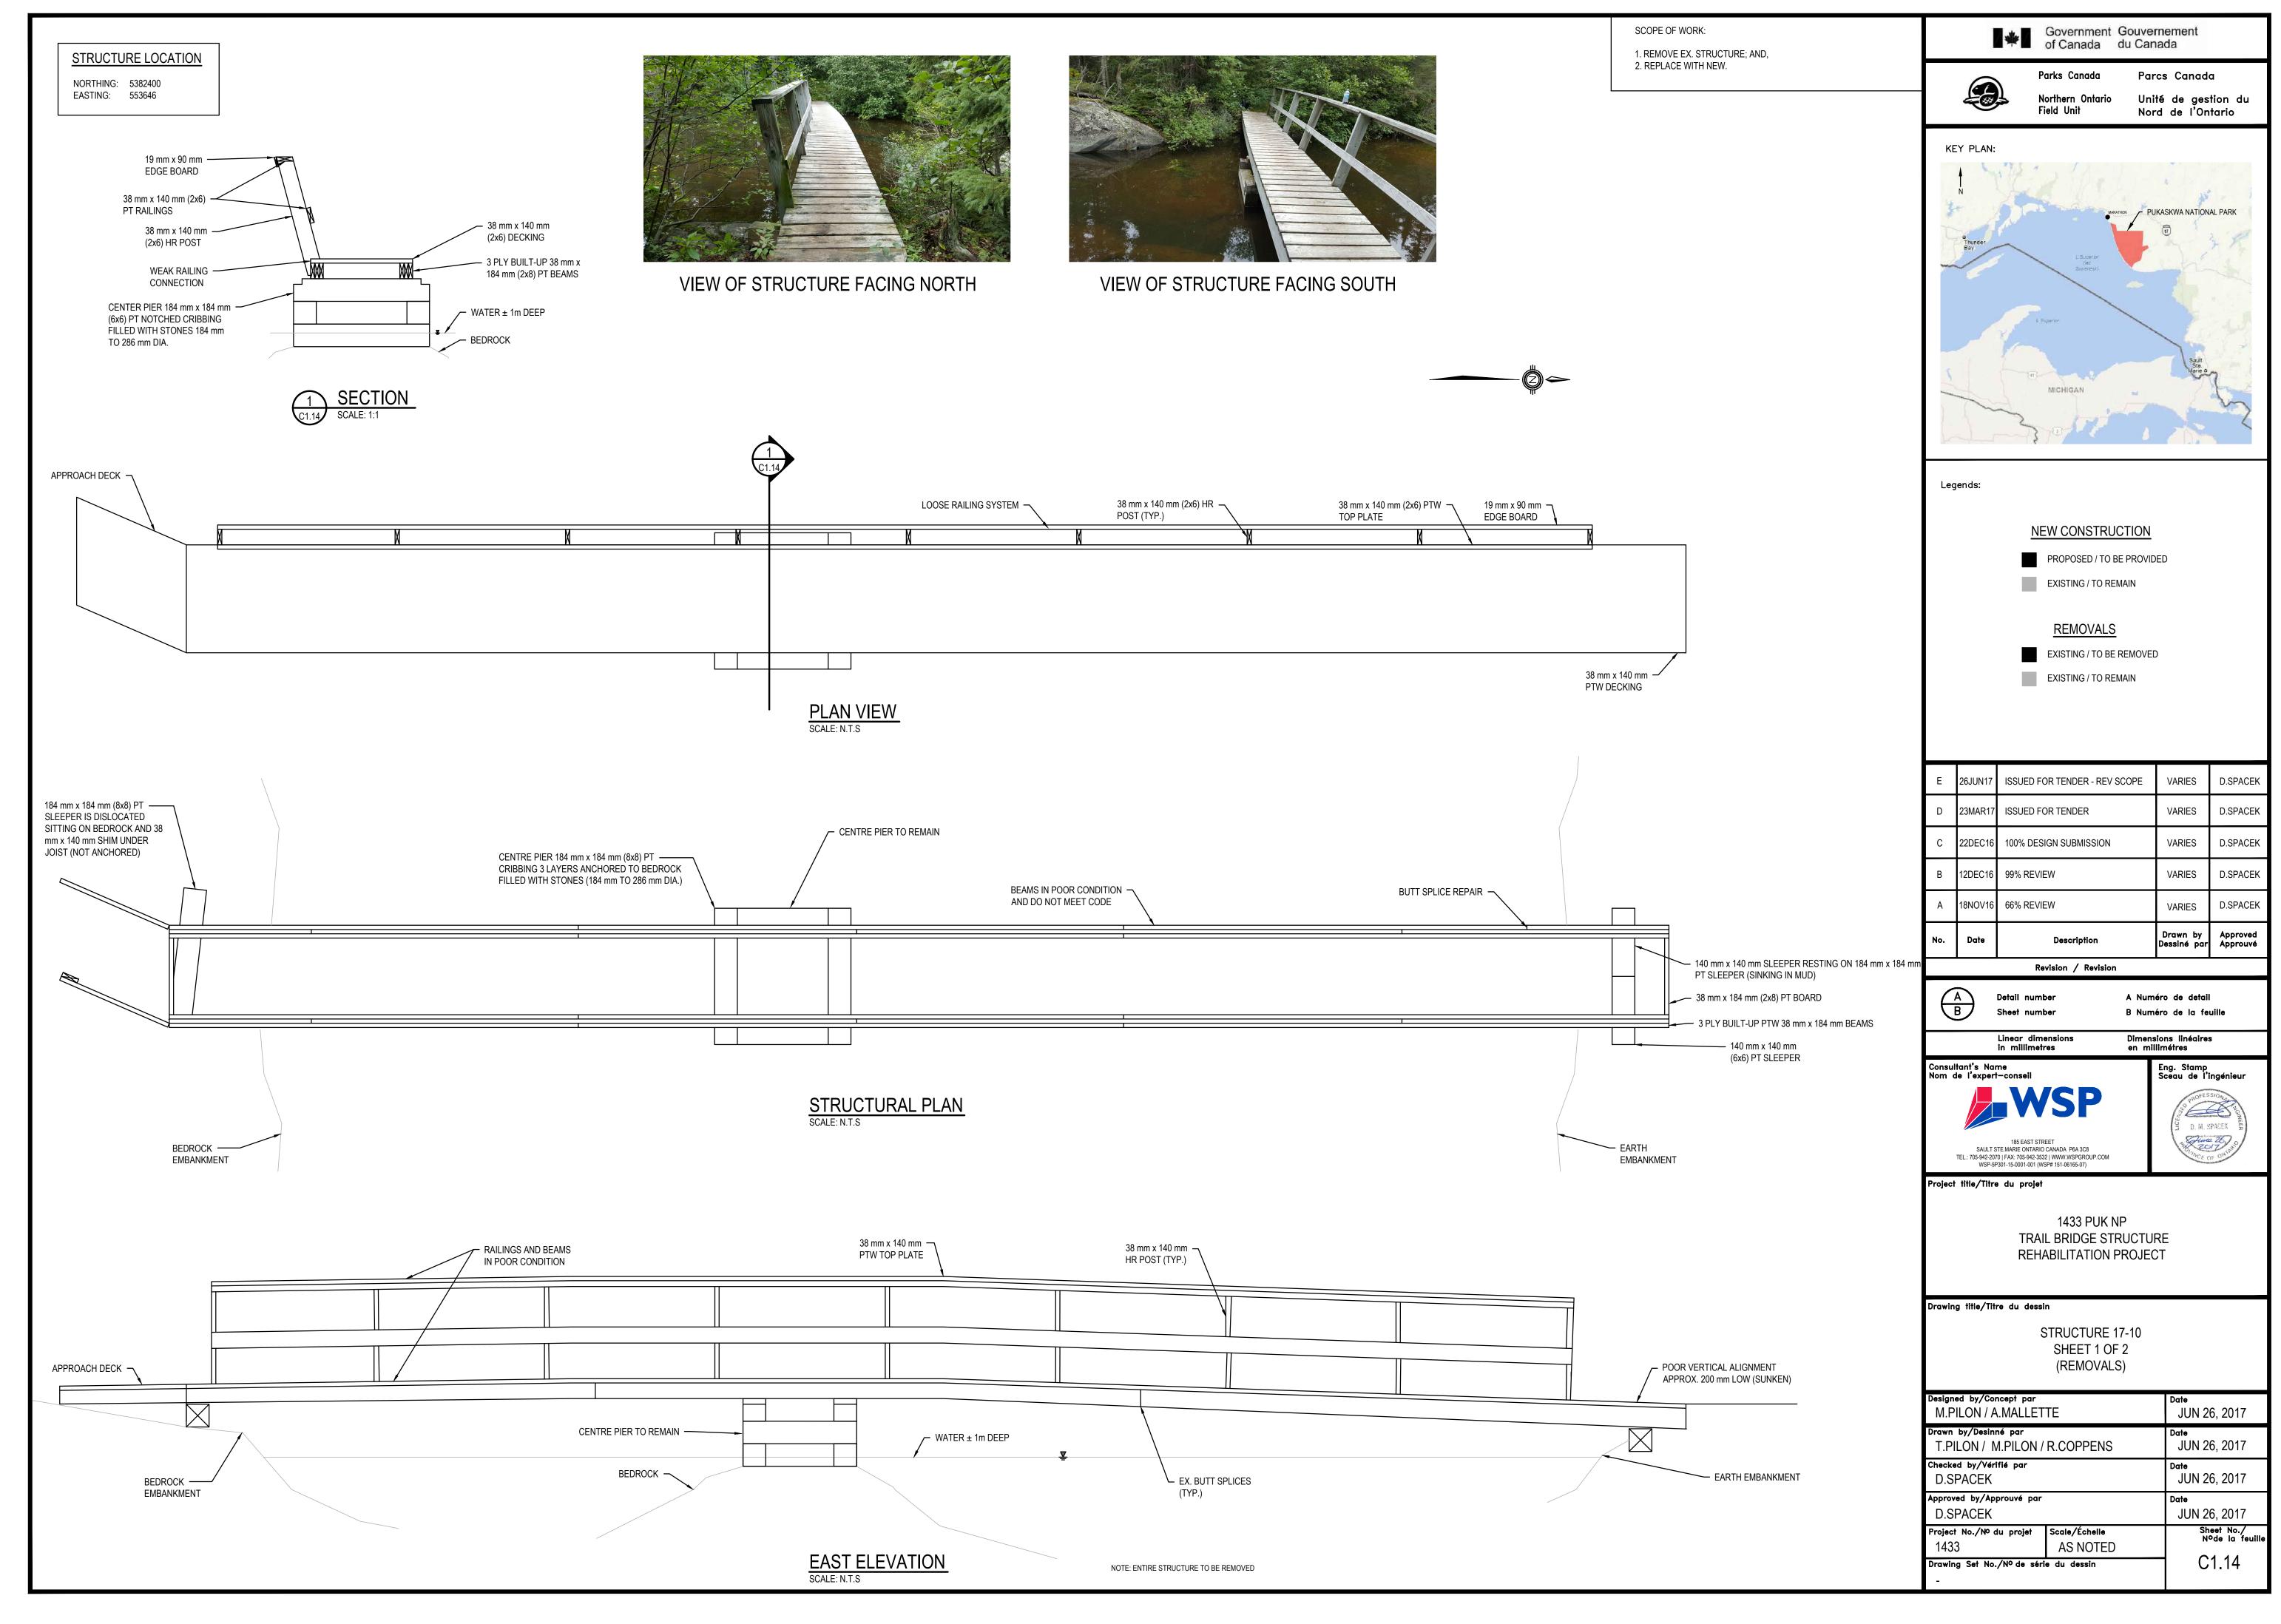

6. THE REMOVAL OF STRUCTURE 17-10 SHALL BE CONDUCTED WITH RESPECT TO THE SURROUNDING ENVIRONMENT. THE CONTRACTOR SHALL MAKE PROVISIONS SUCH THAT NO DEBRIS IS ALLOWED TO ENTER INTO THE WATERWAY DURING THE REMOVAL OF THESE STRUCTURES.

15. THE CONTRACTOR SHALL SUBMIT A DEMOLITION PLAN FOR STRUCTURE 17-10 FOR REVIEW BY THE DEPARTMENTAL REPRESENTATIVE PRIOR TO DEMOLITION. THE CONTRACTOR SHALL ONLY PROCEED WITH CONSTRUCTION UPON ACCEPTANCE OF THE DEMOLITION PLAN BY THE