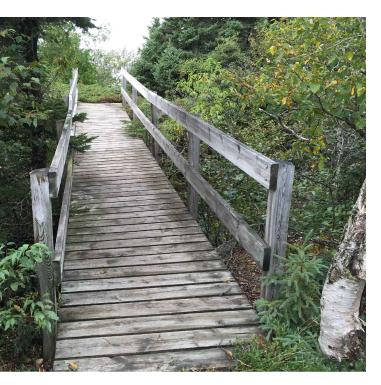

8. WHERE EXISTING STAIR HANDRAILS ARE TO REMAIN, THE CONTRACTOR SHALL CONFIRM THE HEIGHT OF THE RAILING IS BETWEEN 865 MM AND 965 MM PRIOR TO INSTALLING GUARDS. NOTIFY THE DEPARTMENTAL REPRESENTATIVE OR DELEGATE IF THE HEIGHTS ARE OUTSIDE