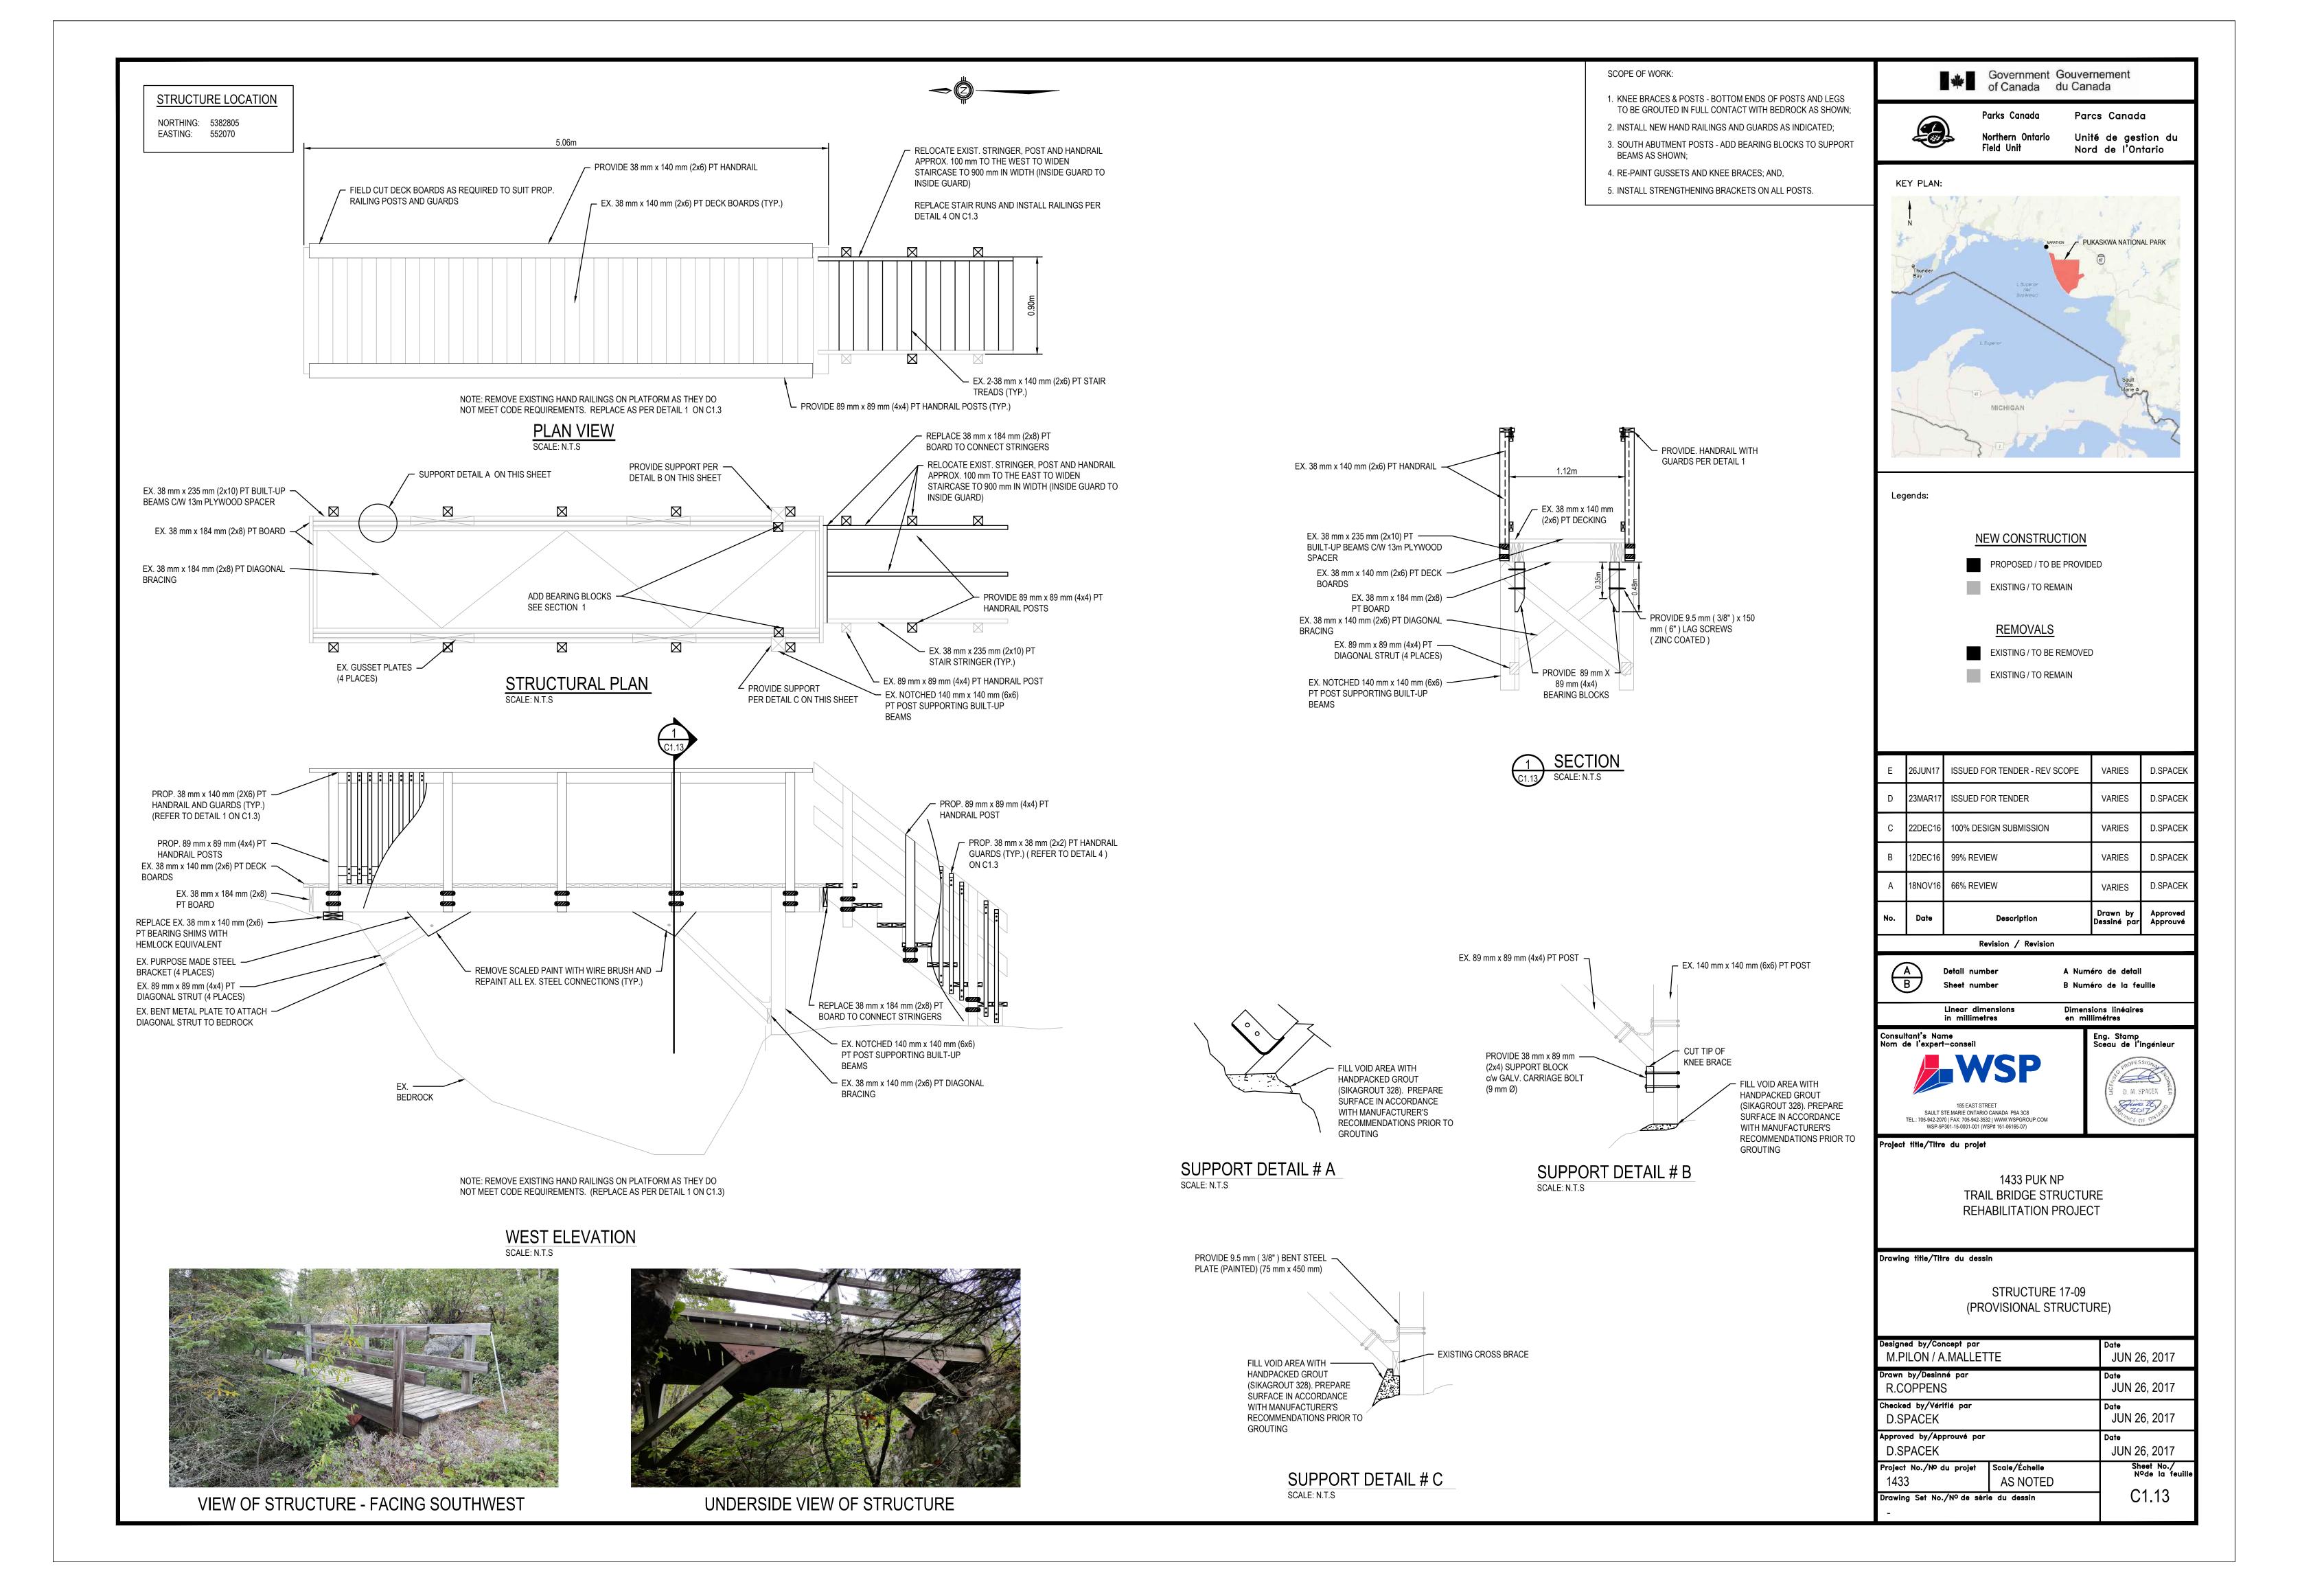

8. WHERE EXISTING STAIR HANDRAILS ARE TO REMAIN, THE CONTRACTOR SHALL CONFIRM THE HEIGHT OF THE RAILING IS BETWEEN 865 MM AND 965 MM PRIOR TO INSTALLING GUARDS. NOTIFY THE DEPARTMENTAL REPRESENTATIVE OR DELEGATE IF THE HEIGHTS ARE OUTSIDE

THE CONTRACTOR SHALL DISPOSE OF CONSTRUCTION DEBRIS AT LEGALLY DESIGNATED SITES IN ACCORDANCE WITH APPLICABLE LAWS.

21. THE CONTRACTOR SHALL ADJUST THE LOCATIONS OF THE HANDRAIL POSTS IN THE FIELD TO ALLOW FOR INSTALLATION OF SIMPSON DPT 77 HANDRAIL POST FASTENER. ENSURE A MAXIMUM POST SPACING (CENTRE TO CENTRE) OF 1.2 METERS IS MAINTAINED.