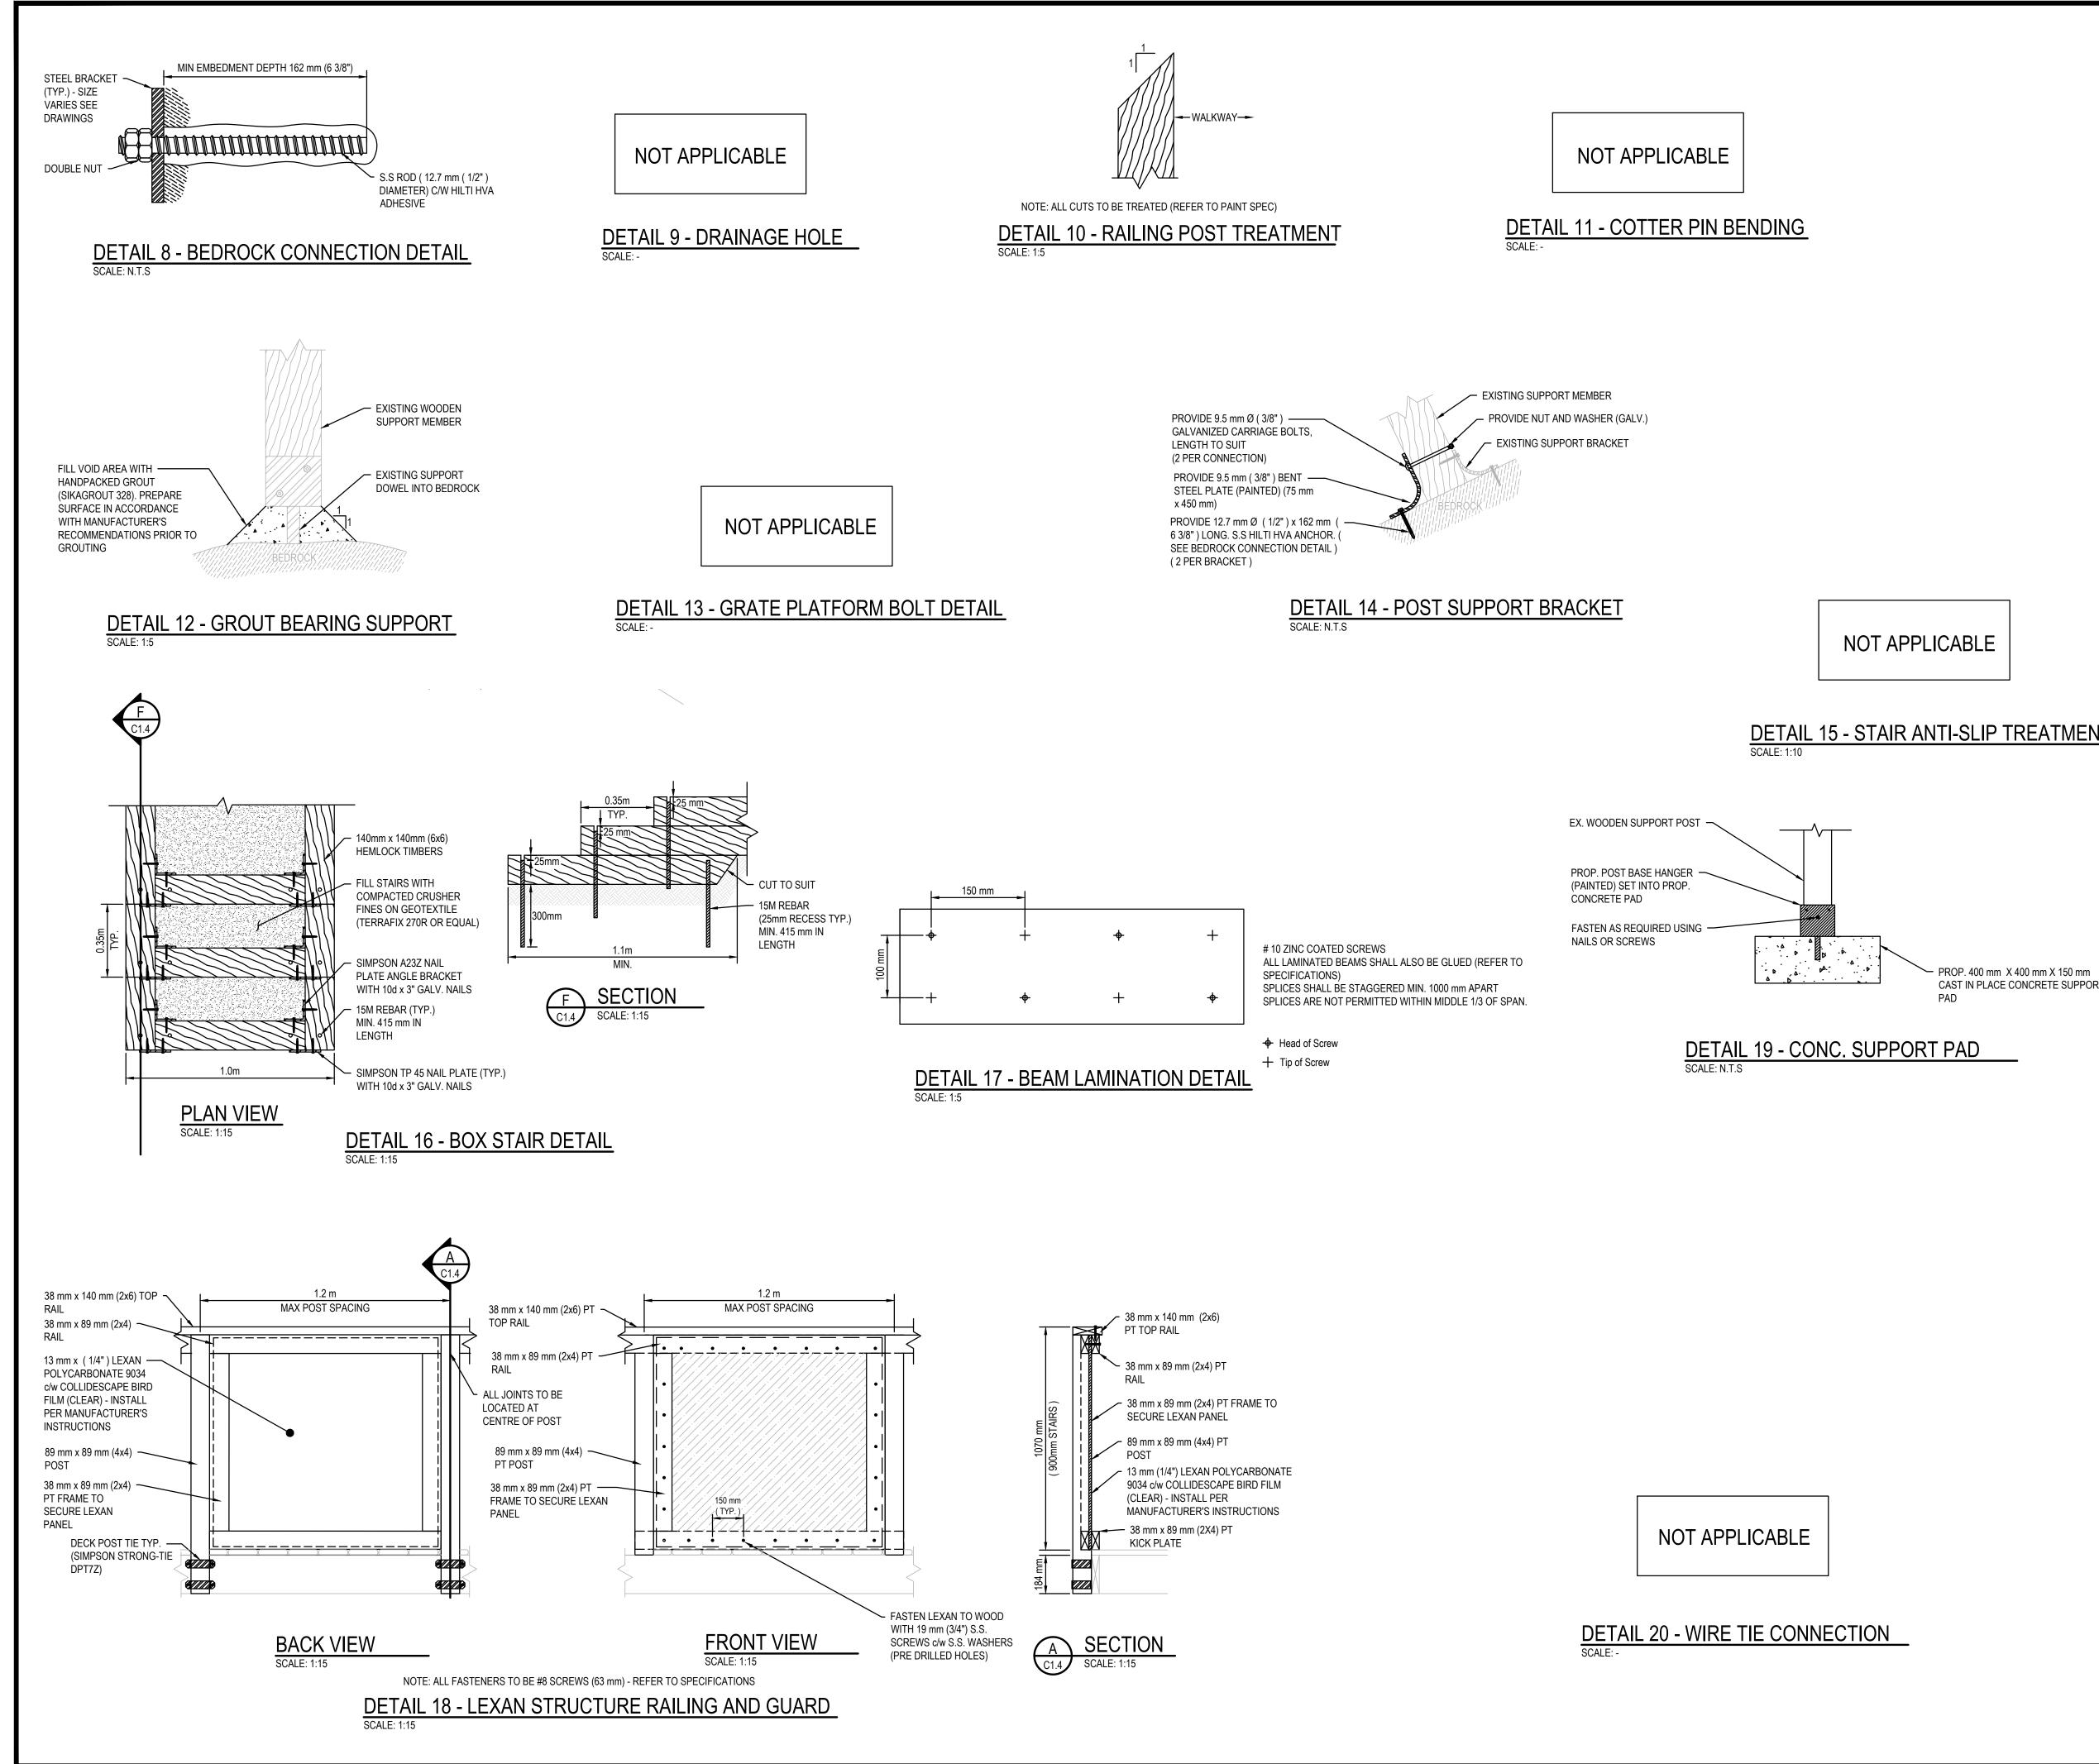

## DETAIL 6 - HEMLOCK SLEEPER DETAIL - TYPE B SCALE: 1:15

## PROVIDE HEMLOCK 235 mm x 235 mm (10x10) LENGTH VARIES

PROVIDE HEMLOCK 235 mm x 235 mm

Government Gouvernement of Canada du Canada Parks Canada Parcs Canada Ð Unité de gestion du Northern Ontario Field Unit Nord de l'Ontario KEY PLAN: PUKASKWA NATIONAL PARK MICHIGA Legends: NEW CONSTRUCTION PROPOSED / TO BE PROVIDED EXISTING / TO REMAIN REMOVALS EXISTING / TO BE REMOVED EXISTING / TO REMAIN 26JUN17 ■ **ISSUED FOR TENDER - REV SCOPE** VARIES D.SPACEK ISSUED FOR TENDER VARIES D.SPACEK 23MAR17 C 22DEC16 100% DESIGN SUBMISSION VARIES D.SPACEK 12DEC16 99% REVIEW VARIES D.SPACEK 18NOV16 66% REVIEW D.SPACEK VARIES Drawn by Approved Approuvé Date Description Dessiné par Revision / Revision (A) Detail number A Numéro de detail B Sheet number B Numéro de la feuille Dimensions linéaires en millimétres Linear dimensions in millimetres Consultant's Name Nom de l'expert—conseil Eng. Stamp Sceau de l'ingénieur **WSP** 2 CC D. M. SPACEK 13 ZOIT 185 EAST STREET SAULT STE MARIE ONTARIO CANADA P6A 3C8 TEL: 705-942-2070 | FAX: 705-942-3532 | WWW.WSPGROUP.COM WSP-5P301-15-0001-001 (WSP# 151-06165-07) Project title/Titre du projet 1433 PUK NP TRAIL BRIDGE STRUCTURE **REHABILITATION PROJECT** Drawing title/Titre du dessin DETAILS SHEET 1 OF 2 Designed by/Concept par JUN 26, 2017 M.PILON / A.MALLETTE Drawn by/Desinné par JUN 26, 2017 T.PILON Checked by/Vérifié par JUN 26, 2017 D.SPACEK Approved by/Approuvé par Date JUN 26, 2017 D.SPACEK Sheet No./ N<sup>o</sup>de la feuille Project No./Nº du projet Scale/Échelle 1433 AS NOTED C1.3 rawing Set No./N<sup>o</sup> de série du dessin