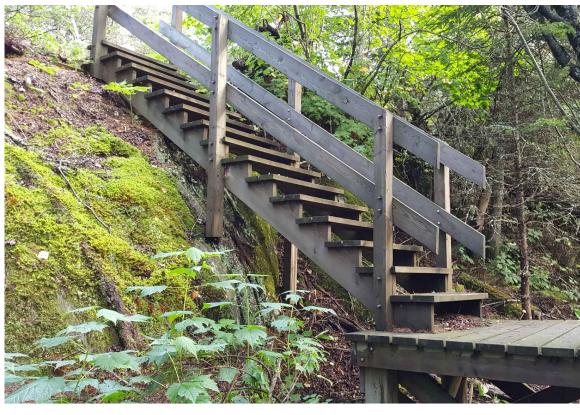

6, 2017 |  |  |  |  |
| Drawir<br>Design<br>M.F<br>Drawn<br>T.P<br>Check<br>D.S<br>Approv<br>D.S                                                                                                                | wsp-sp<br>t title/Titre<br>ng title/Titre<br>ng title/Titre<br>PILON / A<br>by/Desinr<br>ILON / M<br>ed by/Véri<br>PACEK<br>red by/App<br>PACEK<br>t No./Nº d | 1433 PUK NF<br>TRAIL BRIDGE STRU<br>REHABILITATION PF<br>re du dessin<br>STRUCTURE 1<br>(PROVISIONAL STR<br>(PROVISIONAL STR<br>MALLETTE<br>né par<br>.PILON / R.COPPENS<br>fié par    | JCTURE<br>ROJECT<br>7-16 | Date<br>JUN 2<br>Date<br>JUN 2<br>Date<br>JUN 2<br>Date<br>JUN 2                                                                                                                | 6, 2017            |  |  |  |  |









VIEW OF STRUCTURE FACING NORTHEAST



VIEW OF STRUCTURE FACING EAST



VIEW OF STRUCTURE FACING NORTH

- 1. SECURE POSTS TO BEDROCK USING STEEL BRACKETS AS
- SHOWN; 2. SECURE DECK AND TREAD BOARDS WITH SCREWS WHERE NAILS
- ARE POPPING OUT; 3. LANDING - ADD CENTRE JOIST TO SUPPORT DECK BOARDS;
- 4. TIGHTEN ALL BOLTS TO RAILINGS;
- 5. ADD GUARDS TO EX. STAIR RAILINGS;
- 6. ADD ADDITIONAL HANDRAIL POSTS AS INDICATED;
- 7. ADD RAILINGS AND GUARDS TO MID-PLATFORM; AND,
- 8. STRENGTHEN EXISTING RAILINGS.







1.10m FIELD CUT OVERHANG AS  $\neg$ REQUIRED TO ACCEPT EX. 38 mm x 140 mm -GUARDS (2x6) PT DECK

EX. 3-PLY 38 mm x 235 mm (2x10) PTW BEAMS WITH 13 mm PLYWOOD SPACERS





## VIEW OF STRUCTURE FACING NORTHEAST



VIEW OF STRUCTURE FACING SOUTH



## VIEW OF STRUCTURAL KNEE BRACING

## SC