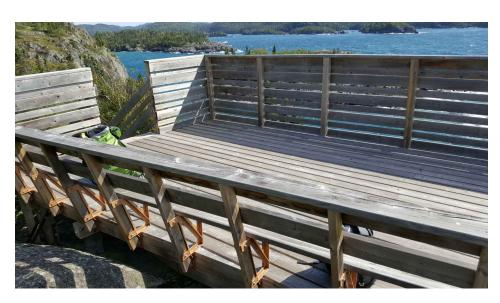

8. WHERE EXISTING STAIR HANDRAILS ARE TO REMAIN, THE CONTRACTOR SHALL CONFIRM THE HEIGHT OF THE RAILING IS BETWEEN 865 MM AND 965 MM PRIOR TO INSTALLING GUARDS. NOTIFY THE DEPARTMENTAL REPRESENTATIVE OR DELEGATE IF THE HEIGHTS ARE OUTSIDE

THE CONTRACTOR SHALL DISPOSE OF CONSTRUCTION DEBRIS AT LEGALLY DESIGNATED SITES IN ACCORDANCE WITH APPLICABLE LAWS.

21. THE CONTRACTOR SHALL ADJUST THE LOCATIONS OF THE HANDRAIL POSTS IN THE FIELD TO ALLOW FOR INSTALLATION OF SIMPSON DPT 77 HANDRAIL POST FASTENER. ENSURE A MAXIMUM POST SPACING (CENTRE TO CENTRE) OF 1.2 METERS IS MAINTAINED.