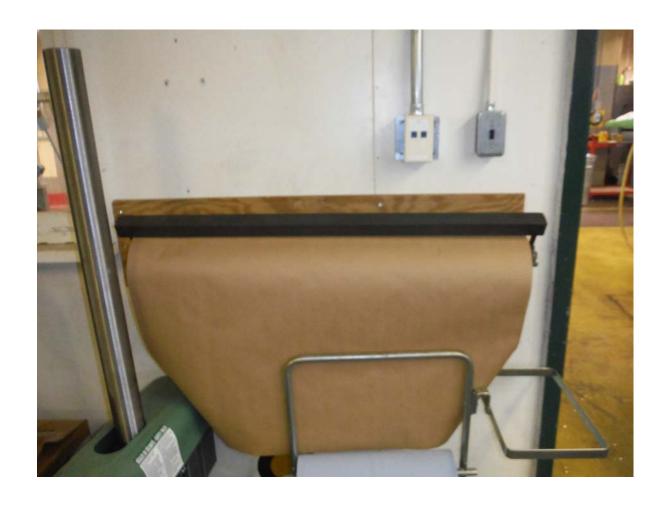

| Name of Equipment | Brown Wrapping Paper Dispenser   |
|-------------------|----------------------------------|
| Old Location      | A-147 Rm 1147                    |
| New Location      | S-165 Rm 1147 Exact Location TBD |
| Dimensions        | Height- 9"                       |
|                   | Length- 9"                       |
|                   | Width- 38.5"                     |
|                   |                                  |
| <u>Remarks</u>    | Remove from wall                 |
|                   |                                  |
|                   |                                  |
|                   |                                  |
|                   |                                  |
|                   |                                  |