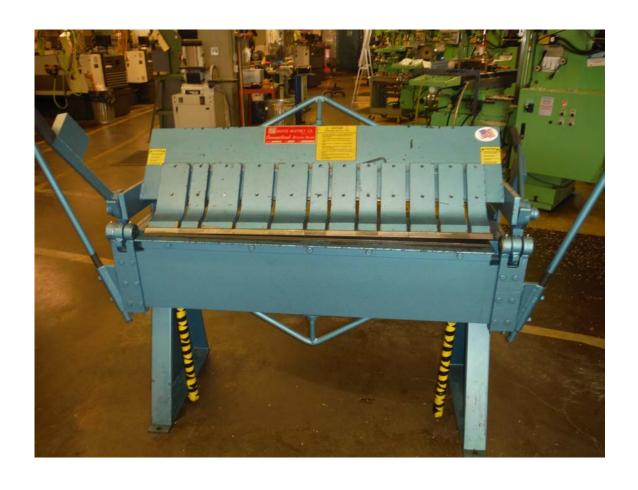

| Name of Equipment     | Finger Brake                                                  |
|-----------------------|---------------------------------------------------------------|
| Old Location          | A-147 Rm 1148                                                 |
| New Location          | S-165 Rm 144b Note 38                                         |
| Dimensions            | Height- 60"                                                   |
|                       | Length- 24"                                                   |
|                       | Width- 68"                                                    |
| <u>Instructi</u> ons: | Equipment needs to be disconnected from anchor bolts removed. |

| Name of Equipment     | Finger Brake                                                  |
|-----------------------|---------------------------------------------------------------|
| Old Location          | A-147 Rm                                                      |
| New Location          | S-165 Rm Note 38                                              |
| Dimensions            | Height- 58" Length- 24" Width- 74"                            |
| <u>Instructi</u> ons: | Equipment needs to be disconnected from anchor bolts removed. |

| Name of Equipment     | Finger Brake                                                  |
|-----------------------|---------------------------------------------------------------|
| Old Location          | A-147 Rm 1148                                                 |
| New Location          | S-165 Rm 144B Note 38                                         |
| Dimensions            | Height- 61" Length- 96" Width- 31"                            |
| <u>Instructi</u> ons: | Equipment needs to be disconnected from anchor bolts removed. |