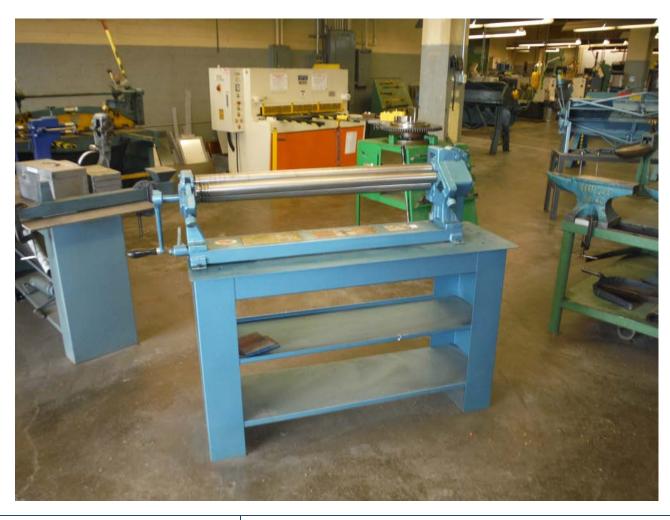

| Name of Equipment     | Slip Roller                                                   |
|-----------------------|---------------------------------------------------------------|
| Old Location          | A-147 Rm 1148                                                 |
| New Location          | S-165 Rm 144B Note 40                                         |
| Dimensions            | Height-43"                                                    |
|                       | Length- 16"                                                   |
|                       | Width- 58"                                                    |
|                       |                                                               |
| <u>Instructi</u> ons: | Equipment needs to be disconnected from anchor bolts removed. |