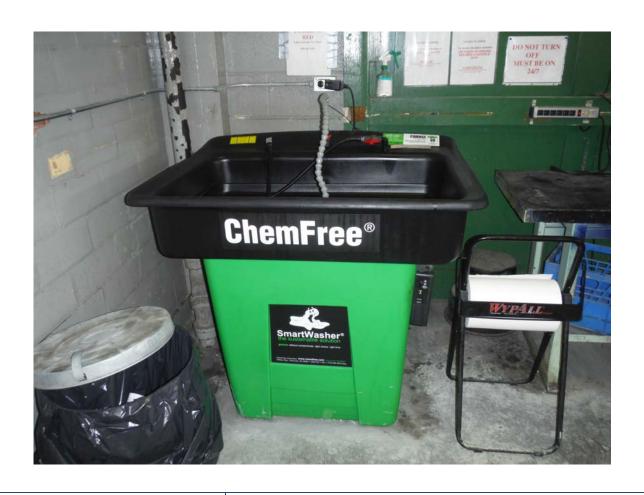

| Name of Equipment | Parts Washer  |
|-------------------|---------------|
| Old Location      | A-142 Rm 1148 |
| New Location      | S-165 Rm 144B |
| Dimensions        | Height- 40.5" |
|                   | Length- 37"   |
|                   | Width- 45.5"  |
| <u>Remarks</u>    | Empty Liquids |
|                   |               |