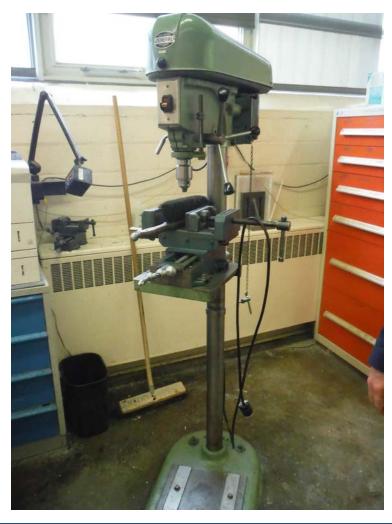

| Name of Equipment | Instructor Drill Press |
|-------------------|------------------------|
| Old Location      | A-147 Rm 1146          |
| New Location      | S-165 Rm 144A          |
| Dimensions        | Height- 66"            |
|                   | Length- 24"            |
|                   | Width- 17"             |
| Remarks           | Remove anchor bolts    |