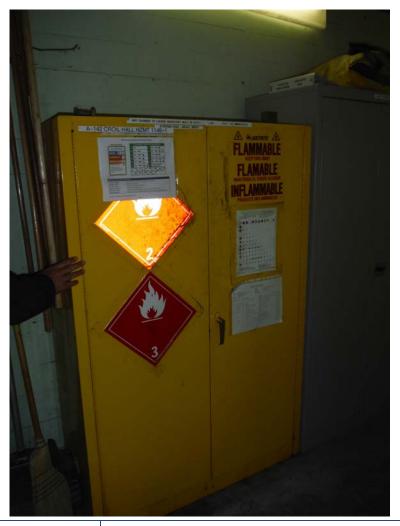

| Name of Equipment | Hazmat Locker                               |
|-------------------|---------------------------------------------|
| Old Location      | A-147 Rm 1146 Hallway                       |
| New Location      | S-165 Rm 150                                |
| Dimensions        | Height- 65"                                 |
|                   | Length- 18"                                 |
|                   | Width- 43"                                  |
|                   |                                             |
| <u>Remarks</u>    | All hazards goods to be removed before move |
|                   |                                             |
|                   |                                             |
|                   |                                             |
|                   |                                             |
|                   |                                             |