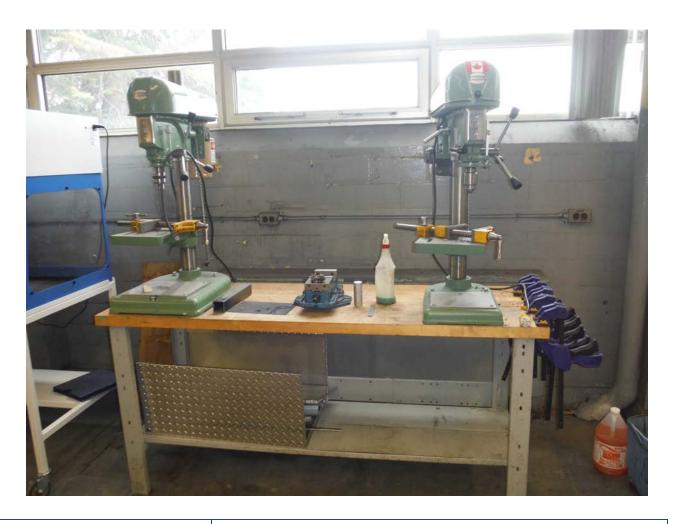

| Name of Equipment     | Work Station With drill Press              |
|-----------------------|--------------------------------------------|
| Old Location          | A-147 Rm 1148                              |
| New Location          | S-165 Rm 144B Exact Location TBD           |
| Dimensions            | Height-36"                                 |
|                       | Length- 35"                                |
|                       | Width- 80"                                 |
|                       |                                            |
| <u>Instructi</u> ons: | Drill press need to be removed before move |
|                       |                                            |
|                       |                                            |
|                       |                                            |
|                       |                                            |
|                       |                                            |

| Name of Equipment | Spare Drill Presses               |
|-------------------|-----------------------------------|
| Old Location      | A-147 Rm 1147                     |
| New Location      | S-165 Rm 144B1 Exact Location TBD |
| Dimensions        | Height-61"                        |
|                   | Length-24"                        |
|                   | Width-16"                         |
|                   |                                   |
| <u>Remarks</u>    |                                   |
|                   |                                   |
|                   |                                   |
|                   |                                   |
|                   |                                   |
|                   |                                   |