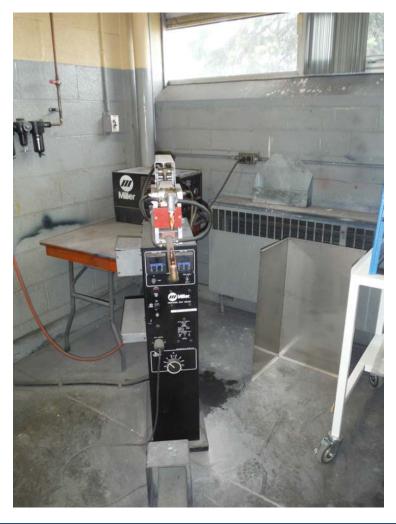

| Name of Equipment     | Spot Welder x2                                                                     |
|-----------------------|------------------------------------------------------------------------------------|
| Old Location          | A-147 Rm 1148                                                                      |
| New Location          | S-165 Rm 144B Note 34                                                              |
| Dimensions            | Height- 50"                                                                        |
|                       | Length- 16"                                                                        |
|                       | Width- 37"                                                                         |
| <u>Instructi</u> ons: | Equipment needs to be disconnected from power source/air and anchor bolts removed. |

| Name of Equipment     | Spot Welder Cooling Pump                              |
|-----------------------|-------------------------------------------------------|
| Old Location          | A-147 Rm 1148                                         |
| New Location          | S-165 Rm 144B Note 34                                 |
| Dimensions            | Height-16"                                            |
|                       | Length- 12"                                           |
|                       | Width- 21"                                            |
|                       |                                                       |
| <u>Instructi</u> ons: | Equipment needs to be disconnected from power source/ |
|                       | air and anchor bolts removed.                         |
|                       |                                                       |
|                       |                                                       |
|                       |                                                       |
|                       |                                                       |