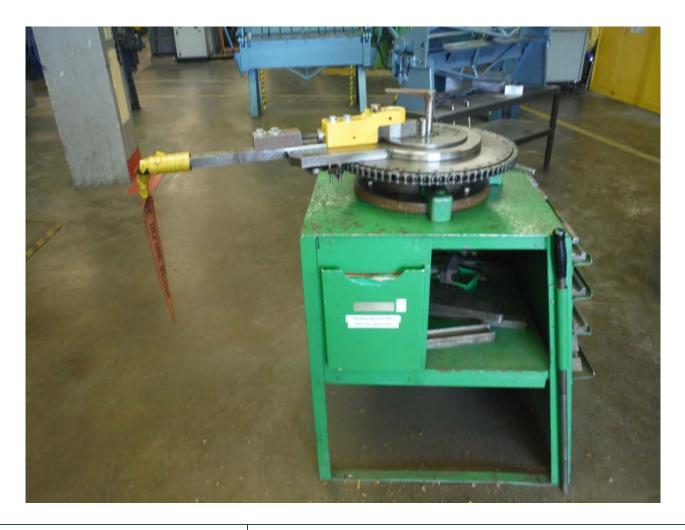

| Name of Equipment     | Rotary Punch                             |
|-----------------------|------------------------------------------|
| Old Location          | A-147 Rm 1148                            |
| New Location          | S-165 Rm 144B Note 37 Exact Location TBD |
| Dimensions            | Height-63"                               |
|                       | Length- 38"                              |
|                       | Width- 29"                               |
|                       |                                          |
| <u>Instructi</u> ons: |                                          |
|                       |                                          |
|                       |                                          |
|                       |                                          |
|                       |                                          |
|                       |                                          |