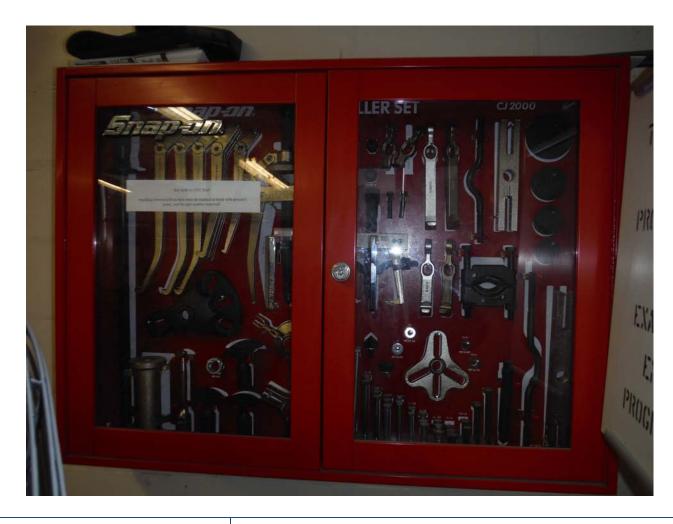

| Name of Equipment | Gear Puller Cabinet              |
|-------------------|----------------------------------|
| Old Location      | A-147 Rm 1146                    |
| New Location      | S-165 Rm 144A Exact Location TBD |
| Dimensions        | Height- 25"                      |
|                   | Length- 6"                       |
|                   | Width- 34"                       |
| Remarks           | Remove from wall                 |