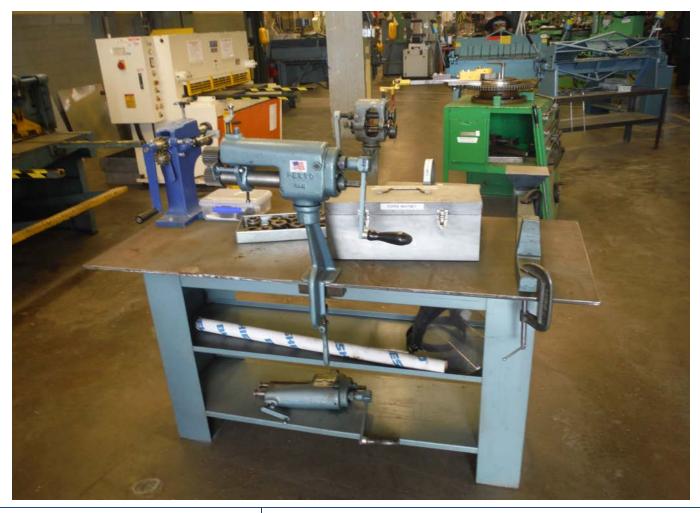

| Name of Equipment     | Di-Acro Bender With Stand                                     |
|-----------------------|---------------------------------------------------------------|
| Old Location          | A-147 Rm 1148                                                 |
| New Location          | S-165 Rm 144B Note 42                                         |
| Dimensions            | Height-45" Length- 44" Width- 24"                             |
| <u>Instructi</u> ons: | Equipment needs to be disconnected from anchor bolts removed. |