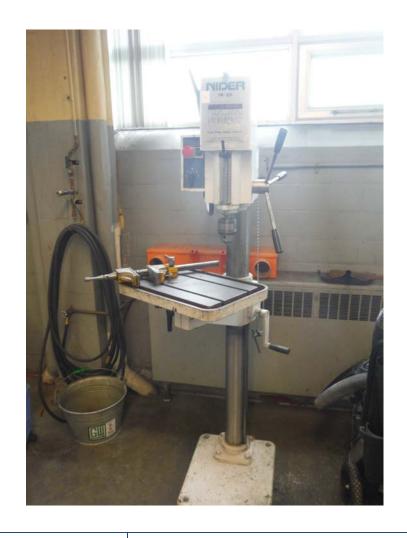

| Name of Equipment     | Mill Drill Machine                                                             |
|-----------------------|--------------------------------------------------------------------------------|
| Old Location          | A-147 Rm 1148                                                                  |
| New Location          | S-165 Rm 144B Note 30                                                          |
| Dimensions            | Height- 71" Length- 37" Width- 45"                                             |
| <u>Instructi</u> ons: | Equipment needs to be disconnected from power source and anchor bolts removed. |

| Name of Equipment     | Gear Driven Drill Press                                                            |
|-----------------------|------------------------------------------------------------------------------------|
| Old Location          | A-147 Rm 1148                                                                      |
| New Location          | S-165 Rm Note 30                                                                   |
| Dimensions            | Height-67"                                                                         |
|                       | Length- 26"                                                                        |
|                       | Width- 20"                                                                         |
| <u>Instructi</u> ons: | Equipment needs to be disconnected from power source/air and anchor bolts removed. |