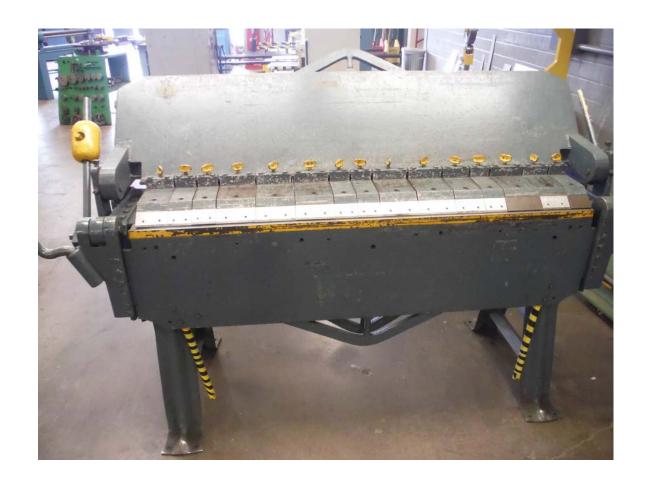

| Name of Equipment     | Finger Brake                                                  |
|-----------------------|---------------------------------------------------------------|
| Old Location          | A-147 Rm 1148                                                 |
| New Location          | S-165 Rm 144b Note 38                                         |
| Dimensions            | Height- 60"                                                   |
|                       | Length- 24"                                                   |
|                       | Width- 68"                                                    |
| <u>Instructi</u> ons: | Equipment needs to be disconnected from anchor bolts removed. |

| Name of Equipment     | Finger Brake                                                  |
|-----------------------|---------------------------------------------------------------|
| Old Location          | A-147 Rm                                                      |
| New Location          | S-165 Rm Note 38                                              |
| Dimensions            | Height- 58" Length- 24" Width- 74"                            |
| <u>Instructi</u> ons: | Equipment needs to be disconnected from anchor bolts removed. |

| Name of Equipment     | Finger Brake                                                  |
|-----------------------|---------------------------------------------------------------|
| Old Location          | A-147 Rm 1148                                                 |
| New Location          | S-165 Rm 144B Note 38                                         |
| Dimensions            | Height- 61" Length- 96" Width- 31"                            |
| <u>Instructi</u> ons: | Equipment needs to be disconnected from anchor bolts removed. |