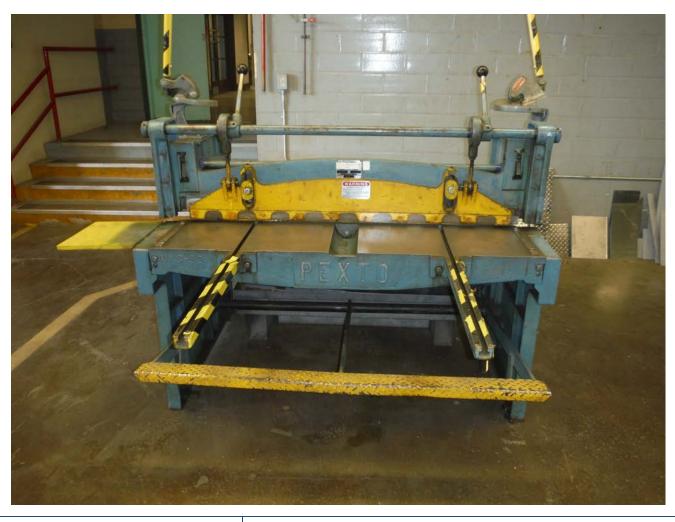

| Name of Equipment     | Hydraulic Shear                                                                |
|-----------------------|--------------------------------------------------------------------------------|
| Old Location          | A-147 Rm 1148                                                                  |
| New Location          | S-165 Rm 144B Note 44                                                          |
| Dimensions            | Height- 57"                                                                    |
|                       | Length- 79"                                                                    |
|                       | Width- 274"                                                                    |
|                       |                                                                                |
| <u>Instructi</u> ons: | Equipment needs to be disconnected from power source and anchor bolts removed. |
|                       |                                                                                |
|                       |                                                                                |
|                       |                                                                                |