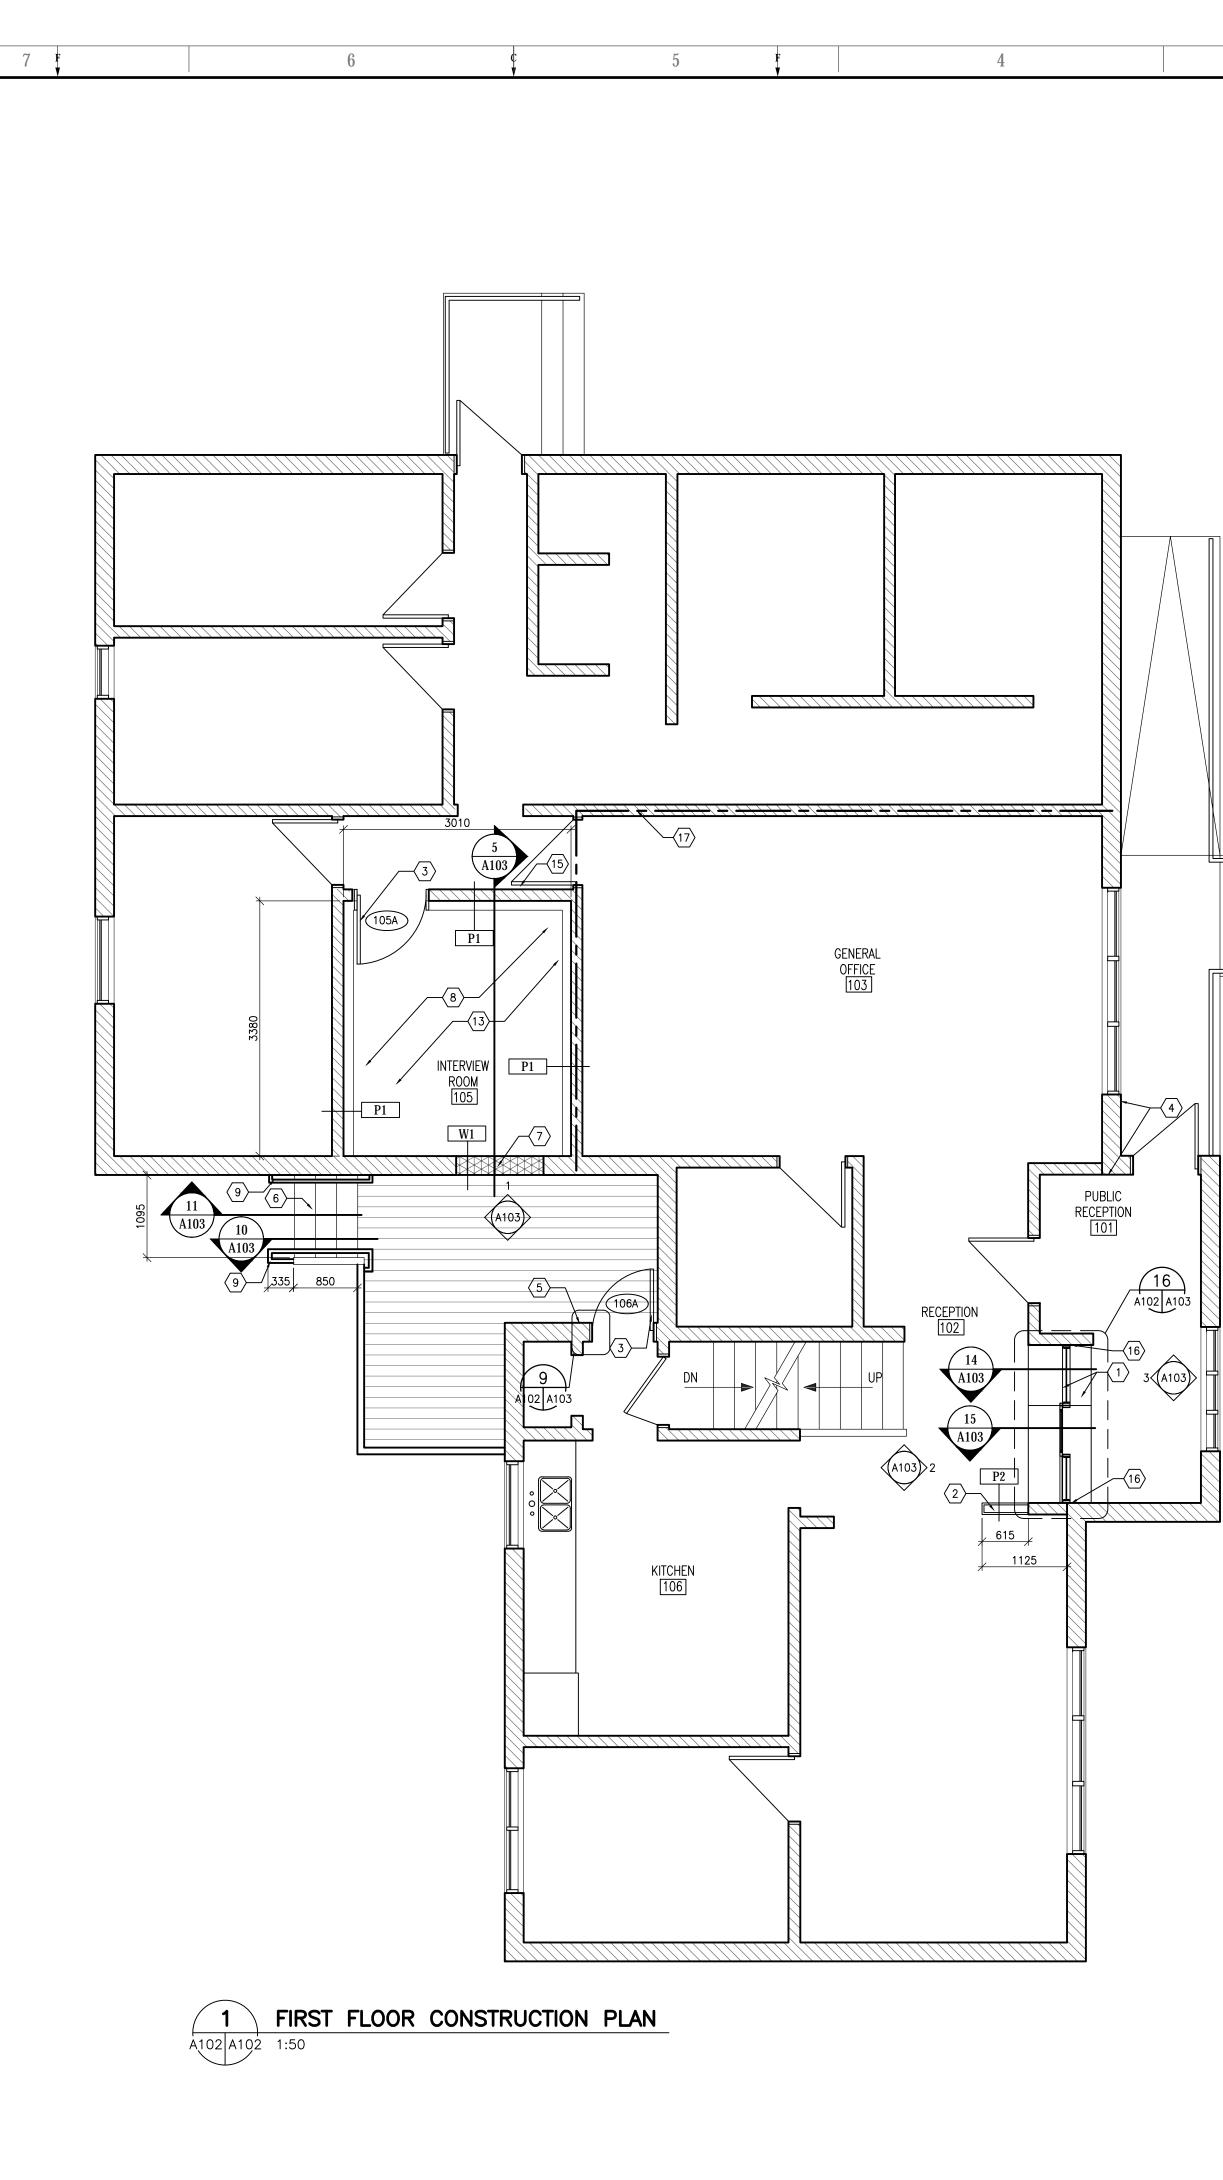

7 F 6 5 4

| F 2                                                                                                                                                                                                                                          | 1                                                                                                                                                                                                                                                 |                                               |
|----------------------------------------------------------------------------------------------------------------------------------------------------------------------------------------------------------------------------------------------|---------------------------------------------------------------------------------------------------------------------------------------------------------------------------------------------------------------------------------------------------|-----------------------------------------------|
| ΟΛΙΩΤΟΙΙΟΤΙΛΝ ΚΕΥΝΟΤΕς.                                                                                                                                                                                                                      | ARCHITECTURE                                                                                                                                                                                                                                      | 49                                            |
| CONSTRUCTION KEYNOTES:<br>1. SECURITY BARRIER, COUNTER & CABINETS. C/W LAMINATE<br>FINISH ON COUNTER & CABINETS                                                                                                                              | 1600 BUFFALO PLACE<br>WINNIPEG, MANITOBA R3T 6B8<br>TEL: 204-477-1260   FAX: 204-477-6346   architecture                                                                                                                                          |                                               |
| <ol> <li>WOOD STUD WALL EXTENSION. TIE IN GB AND RUBBBER<br/>WALL BASE TO EXISTING WALL FINISHES.</li> <li>PROVIDE DOOR &amp; FRAME.</li> <li>PUSH BUTTON DOOR OPENER.</li> <li>SUMPLY CANDA ACCESS.</li> </ol>                              | CONSULTANT - SUB-CONSULTANT:                                                                                                                                                                                                                      | 49.00m                                        |
| <ol> <li>SWIPE CARD ACCESS.</li> <li>STEPS UP TO BACK DECK.</li> <li>INFILL WINDOW OPENING.</li> <li>PROVIDE GB CEILING, C1.</li> <li>METAL HANDRAIL.</li> </ol>                                                                             | epp siepma                                                                                                                                                                                                                                        | an                                            |
| <ol> <li>KITCHEN CUPBOARDS AND COUNTERTOP.</li> <li>RELOCATED REFRIGERATOR FROM RM 106.</li> <li>SINK.</li> <li>PROVIDE EPOXY FLOORING C/W COVE EPOXY BASE.</li> </ol>                                                                       | ese epp siepma<br>engineering                                                                                                                                                                                                                     | 5                                             |
| <ol> <li>14. INFILL DOOR OPENING. TIE INTO EXISTING FINISH.</li> <li>15. ELECTRO MECHANICAL HOLD OPEN DEVICE ON PROVOST<br/>DOOR.</li> <li>16. MAKE GOOD WALL SURFACES WHERE DAMAGED BY<br/>REMOVAL OF EXISTING SECURITY BARRIER.</li> </ol> | KEYPLAN:                                                                                                                                                                                                                                          |                                               |
| 17. RATED FIRE SEPARATION, 1 HR.                                                                                                                                                                                                             |                                                                                                                                                                                                                                                   |                                               |
|                                                                                                                                                                                                                                              |                                                                                                                                                                                                                                                   | (                                             |
|                                                                                                                                                                                                                                              | SEAL:                                                                                                                                                                                                                                             |                                               |
|                                                                                                                                                                                                                                              |                                                                                                                                                                                                                                                   |                                               |
|                                                                                                                                                                                                                                              |                                                                                                                                                                                                                                                   |                                               |
|                                                                                                                                                                                                                                              | CLIENT:                                                                                                                                                                                                                                           |                                               |
|                                                                                                                                                                                                                                              | Royal Canadian Gendarmerie<br>Mounted Police du Canada                                                                                                                                                                                            | royale                                        |
|                                                                                                                                                                                                                                              | CLIENT REF. #:<br>PROJECT:                                                                                                                                                                                                                        |                                               |
|                                                                                                                                                                                                                                              | ASHERN RCMP DETACH                                                                                                                                                                                                                                | MENT                                          |
|                                                                                                                                                                                                                                              | ASHERN, MB                                                                                                                                                                                                                                        |                                               |
|                                                                                                                                                                                                                                              | COPYRIGHT:<br>COPYRIGHT IN THIS ELECTRONIC DOCUMENT BELONGS TO ARCHITECTURE49 INC<br>DOCUMENT MAY NOT BE FORWARDED TO OTHERS, TRANSMITTED, DOWNLOADED<br>ANY FORMAT, WHETHER PRINT OR ELECTRONIC, WITHOUT THE EXPRESS, WRITTE<br>COPYRIGHT OWNER. | OR REPRODUCED IN                              |
|                                                                                                                                                                                                                                              | DISCLAIMER:<br>THE CONTRACTOR SHALL CHECK AND VERIFY ALL DIMENSIONS AND UTILITY LOCA<br>ALL ERRORS AND OMISSIONS PRIOR TO COMMENCING WORK.<br>THIS DRAWING IS NOT TO BE SCALED.                                                                   | TIONS AND REPORT                              |
|                                                                                                                                                                                                                                              | ISSUED FOR - REVISION:                                                                                                                                                                                                                            |                                               |
|                                                                                                                                                                                                                                              |                                                                                                                                                                                                                                                   |                                               |
|                                                                                                                                                                                                                                              |                                                                                                                                                                                                                                                   | ·                                             |
|                                                                                                                                                                                                                                              |                                                                                                                                                                                                                                                   |                                               |
|                                                                                                                                                                                                                                              | 2         23/12/2017         ISSUED FOR TENDER           1         05/12/2017         ISSUED FOR REVIEW           Is.         RV.         DATE         DESCRIPTION                                                                                |                                               |
|                                                                                                                                                                                                                                              | I SEE MATEIN                                                                                                                                                                                                                                      | E<br>F THIS BAR IS NOT 1"<br>ONG, ADJUST YOUR |
|                                                                                                                                                                                                                                              | DESIGNED BY:<br><br>DRAWN BY:<br>MJ                                                                                                                                                                                                               | PLOTTING SCALE.                               |
|                                                                                                                                                                                                                                              | CHECKED BY:<br>JC<br>DISCIPLINE:                                                                                                                                                                                                                  | 1"                                            |
|                                                                                                                                                                                                                                              | ARCHITECTURE                                                                                                                                                                                                                                      |                                               |
|                                                                                                                                                                                                                                              | CONSTRUCTION PLANS                                                                                                                                                                                                                                |                                               |
|                                                                                                                                                                                                                                              | SHEET NUMBER:<br>A102                                                                                                                                                                                                                             |                                               |
|                                                                                                                                                                                                                                              | SHEET #: 2 OF ISSUE:                                                                                                                                                                                                                              | RV. #                                         |

### NOTES:

1. MAKE GOOD WALL AS REQUIRED DUE TO REMOVAL OF SECURITY BARRIER. 2. PROVIDE NEW BASE ON WEST WALL TO MATCH EXISTING. 3. PAINT ENTIRE WEST WALL.

4. PAINT FULL LENGTH OF WALLS.

7

4

TYPE: ٨ DOOR ELEVATIONS

**———** 1 HR FRR

FRAME ELEVATIONS

DOORS WALLS **FINISHES** P - PAINTED

HMI - HOLLOW METAL INSULATED HM - HOLLOW METAL GWB - GYPSUM WALL BOARD

5. CUT BACK EXISTING FLOOR AS REQUIRED FOR KITCHEN CABINETS. PROVIDE NEW RUBBER BASE AT KITCHEN COUNTER TO MATCH EXISTING.