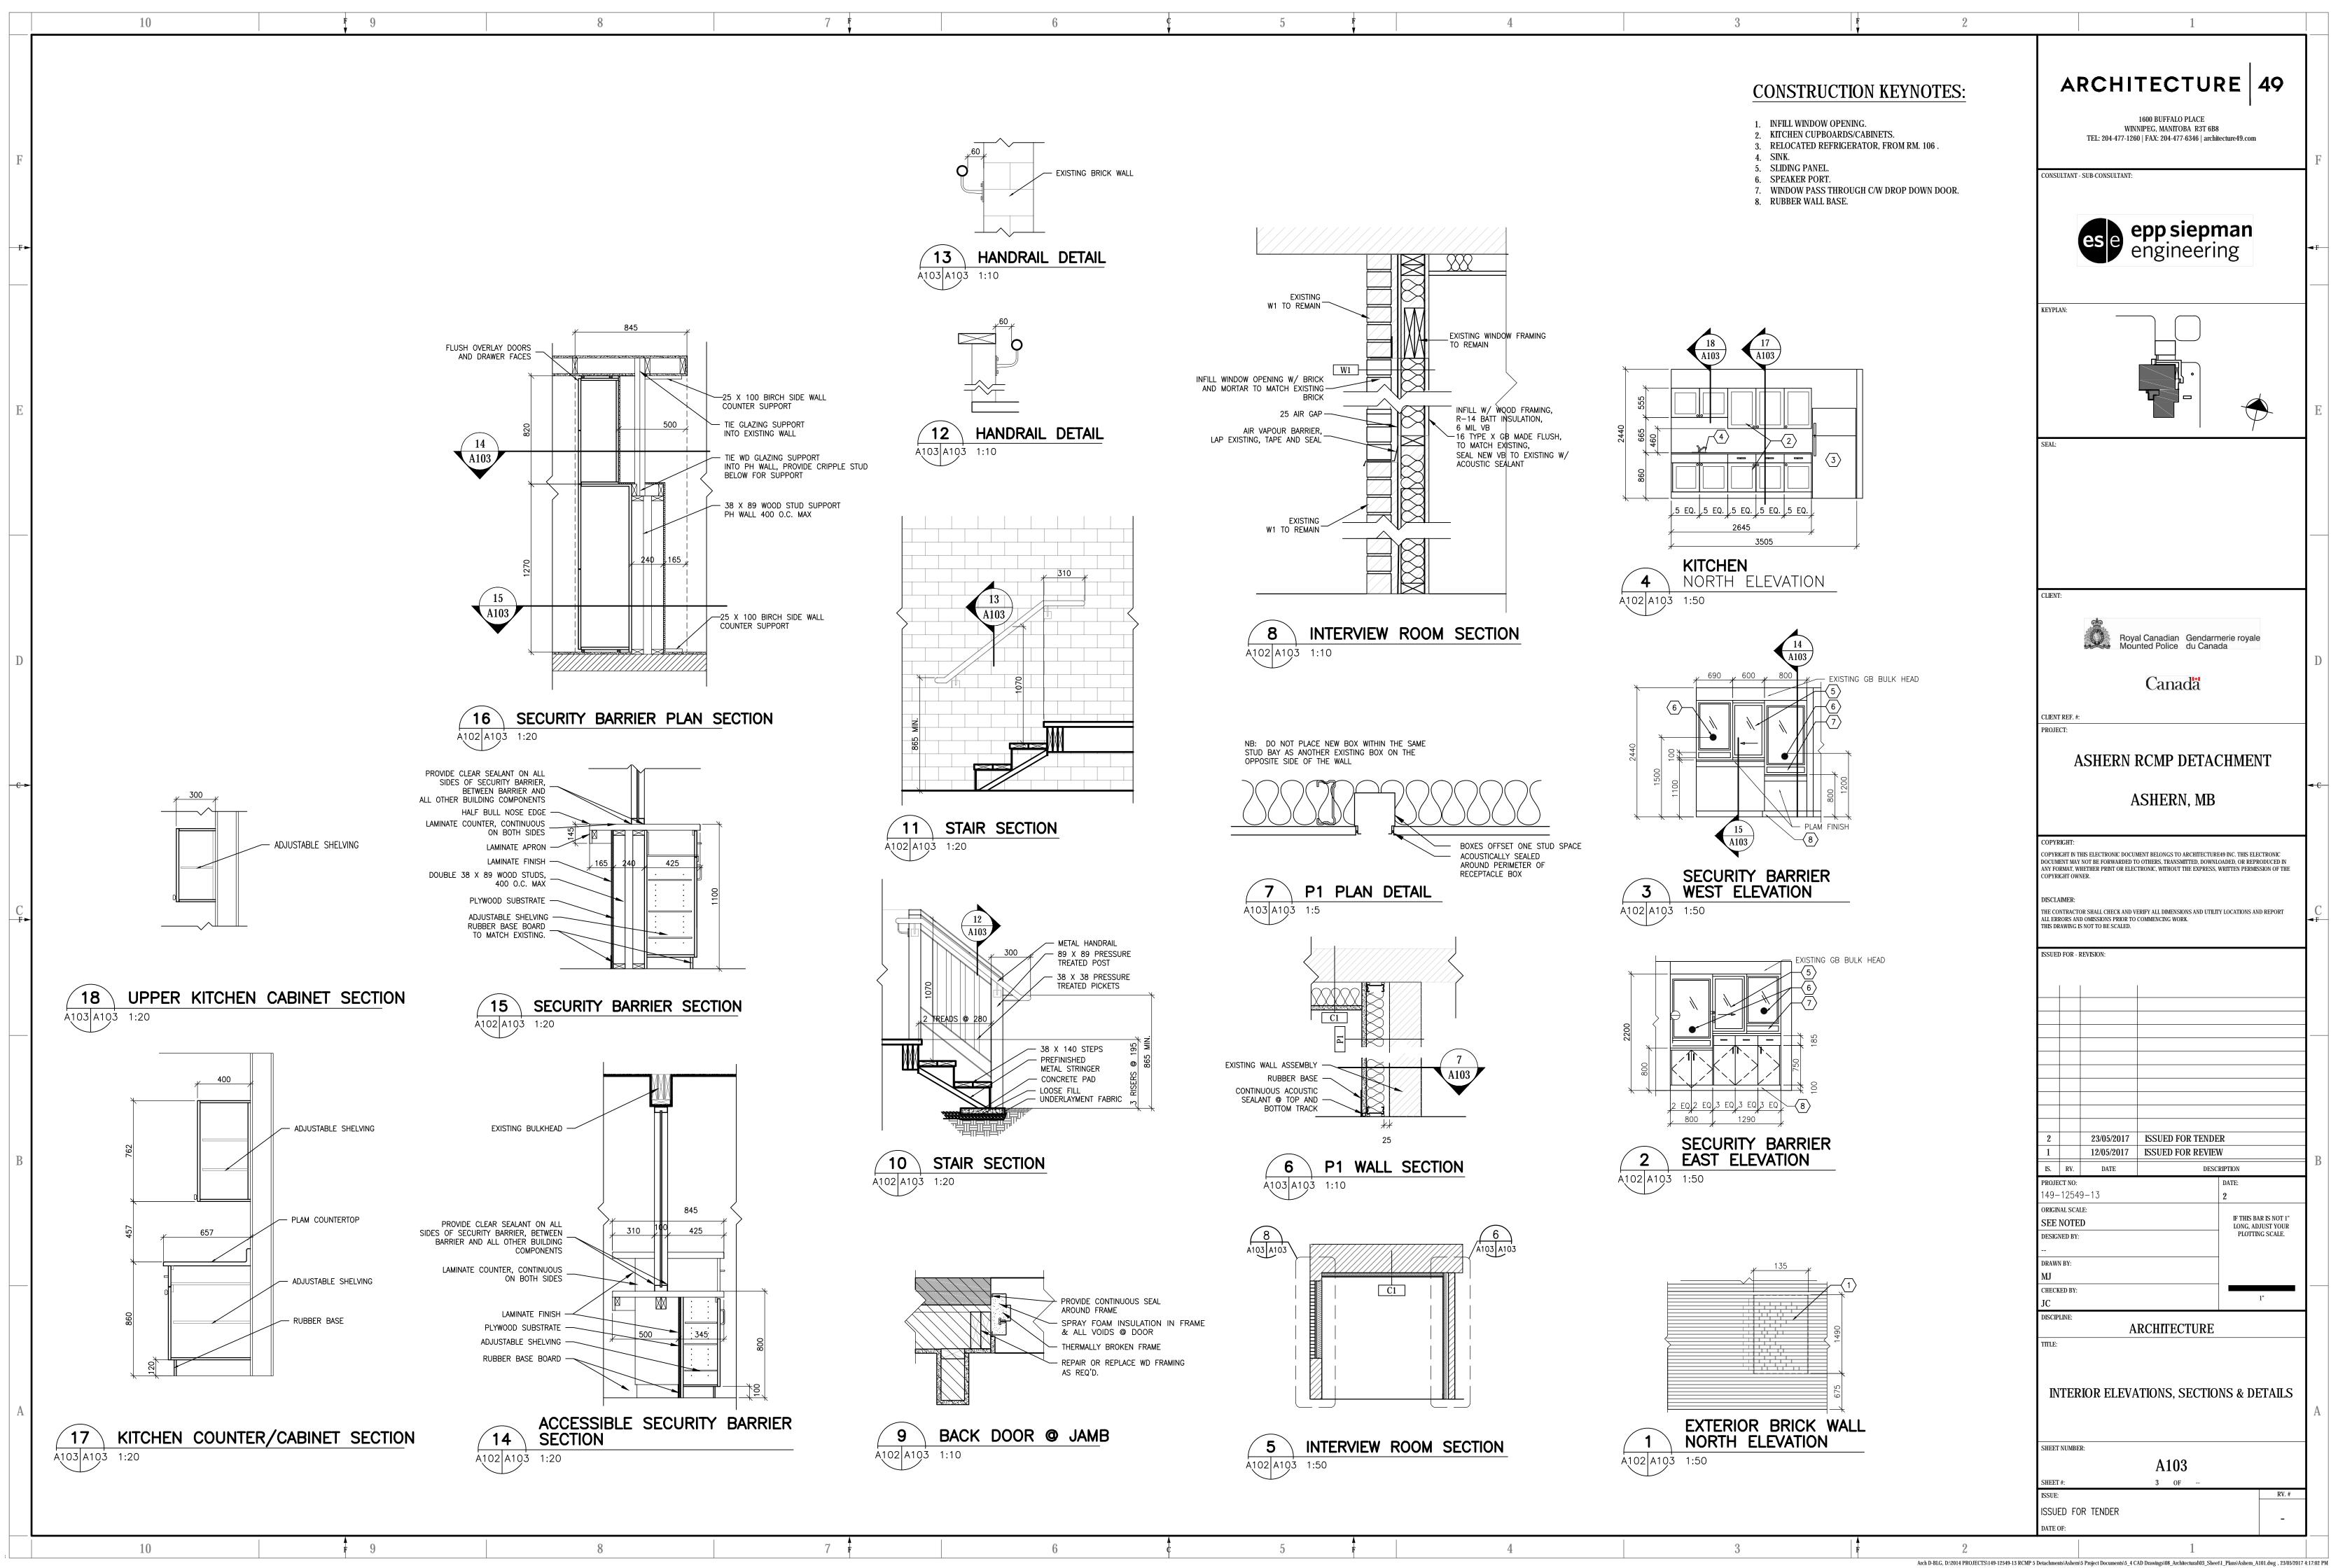

### NOTES:

1. MAKE GOOD WALL AS REQUIRED DUE TO REMOVAL OF SECURITY BARRIER. 2. PROVIDE NEW BASE ON WEST WALL TO MATCH EXISTING. 3. PAINT ENTIRE WEST WALL.

4. PAINT FULL LENGTH OF WALLS.

7

4

TYPE: ٨ DOOR ELEVATIONS

**———** 1 HR FRR

FRAME ELEVATIONS

DOORS WALLS **FINISHES** P - PAINTED

HMI - HOLLOW METAL INSULATED HM - HOLLOW METAL GWB - GYPSUM WALL BOARD

5. CUT BACK EXISTING FLOOR AS REQUIRED FOR KITCHEN CABINETS. PROVIDE NEW RUBBER BASE AT KITCHEN COUNTER TO MATCH EXISTING.