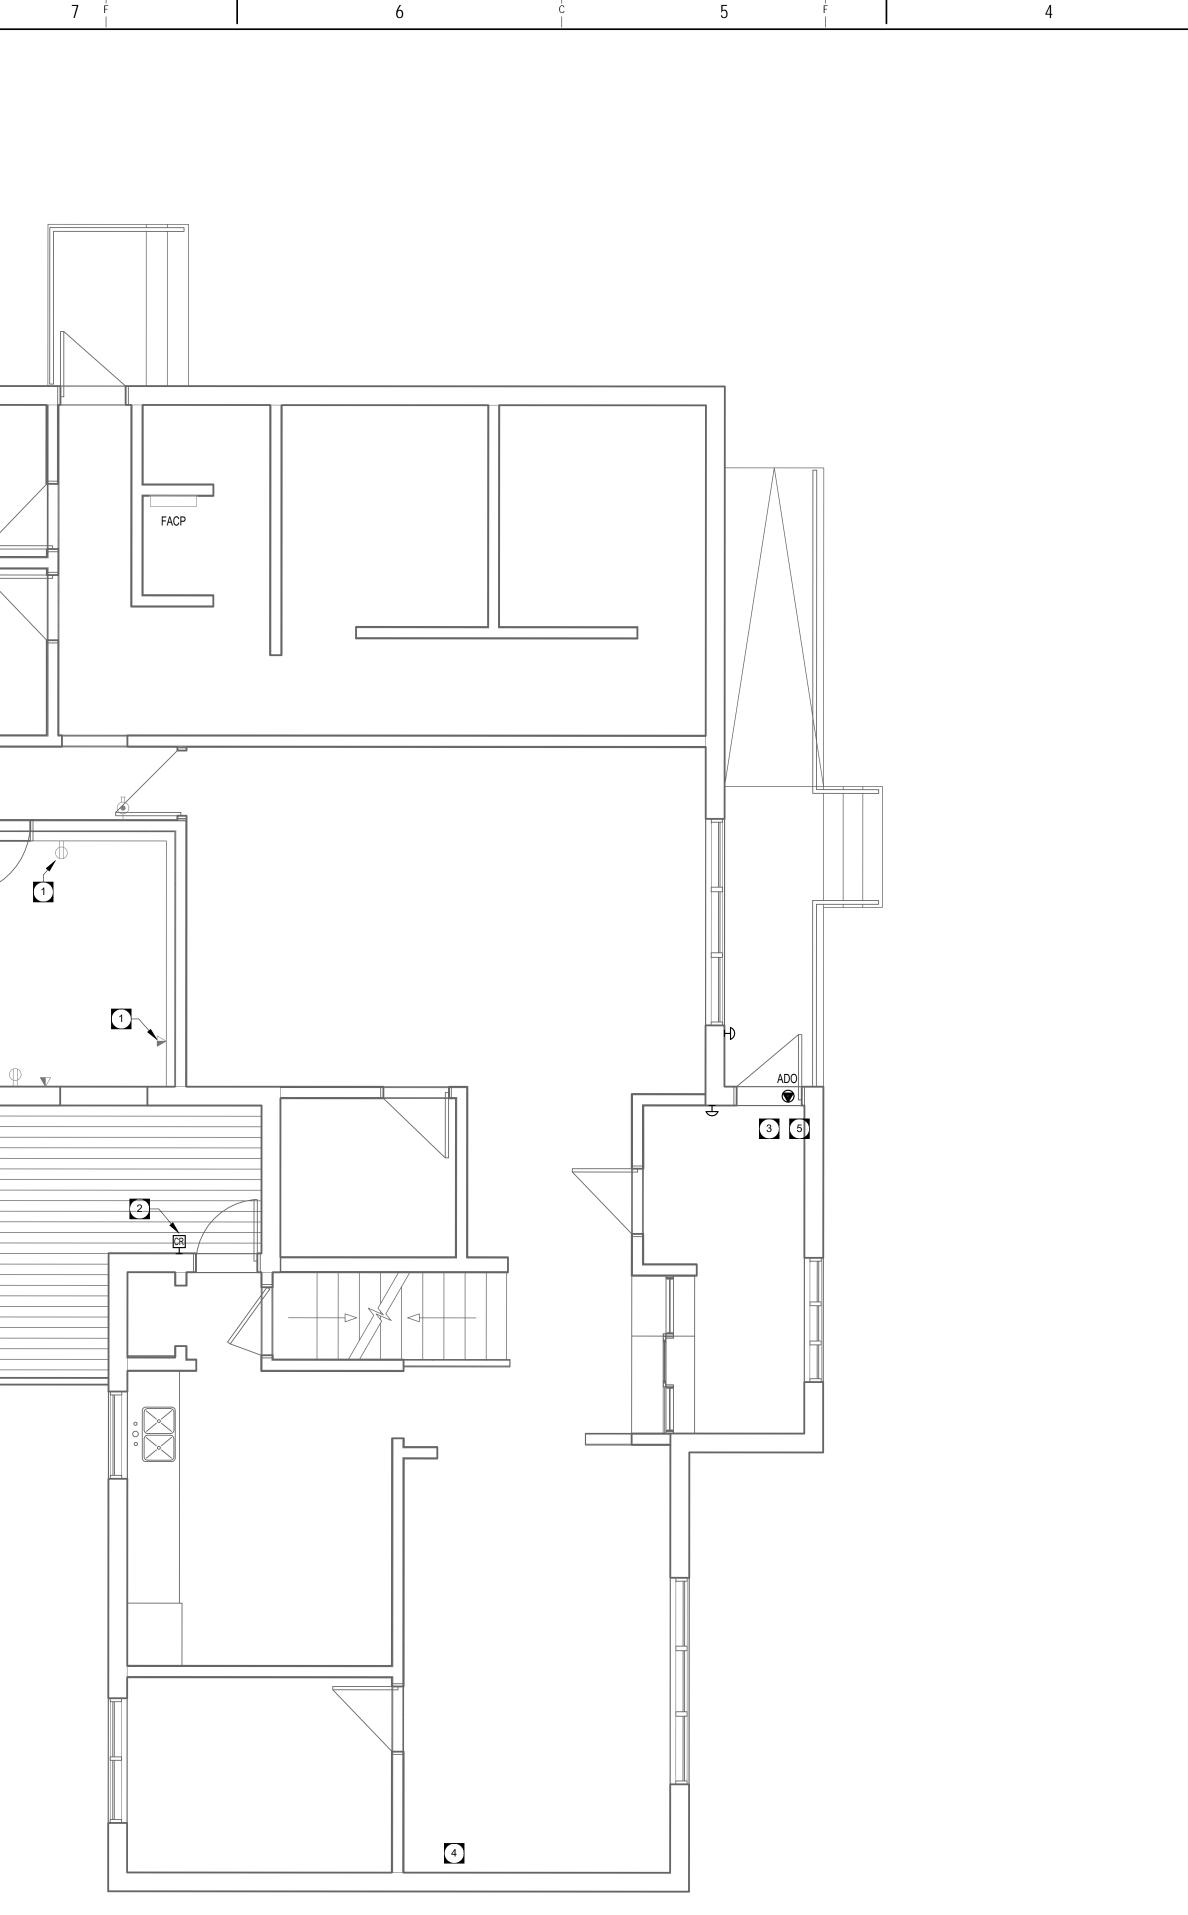

## **DEMO KEYNOTES:**

3

- 1. REMOVE EXISTING COUNTER BARRIER INCLUDING ALL GLAZING, COUNTERS & CABINETS. EXISTING BULKHEAD TO REMAIN.
- 2. REMOVE BACK STEPS AND HAND RAIL. DECK HANDRAIL TO REMAIN.
- 3. REMOVE EXISTING DOOR & FRAME

F

- 4. REMOVE EXISTING GB ON INTERIOR WALLS AND CEILING STUD WALL AND CEILING STRUCTURE TO REMAIN. 5. REMOVE EXISTING WINDOW AND FRAME, INCLUDING
- METAL SILL.
- 6. CUT BACK EXISTING FLOOR FINISH AND WALL BASE
- WHERE KITCHEN CABINETS ARE TO BE INSTALLED 7. REMOVE EXISTING WALL. PATCH AND MAKE GOOD GB ON **REMAINING WALLS & CEILING.**
- 8. REMOVE EXISTING FLOORING AND WALL BASE.