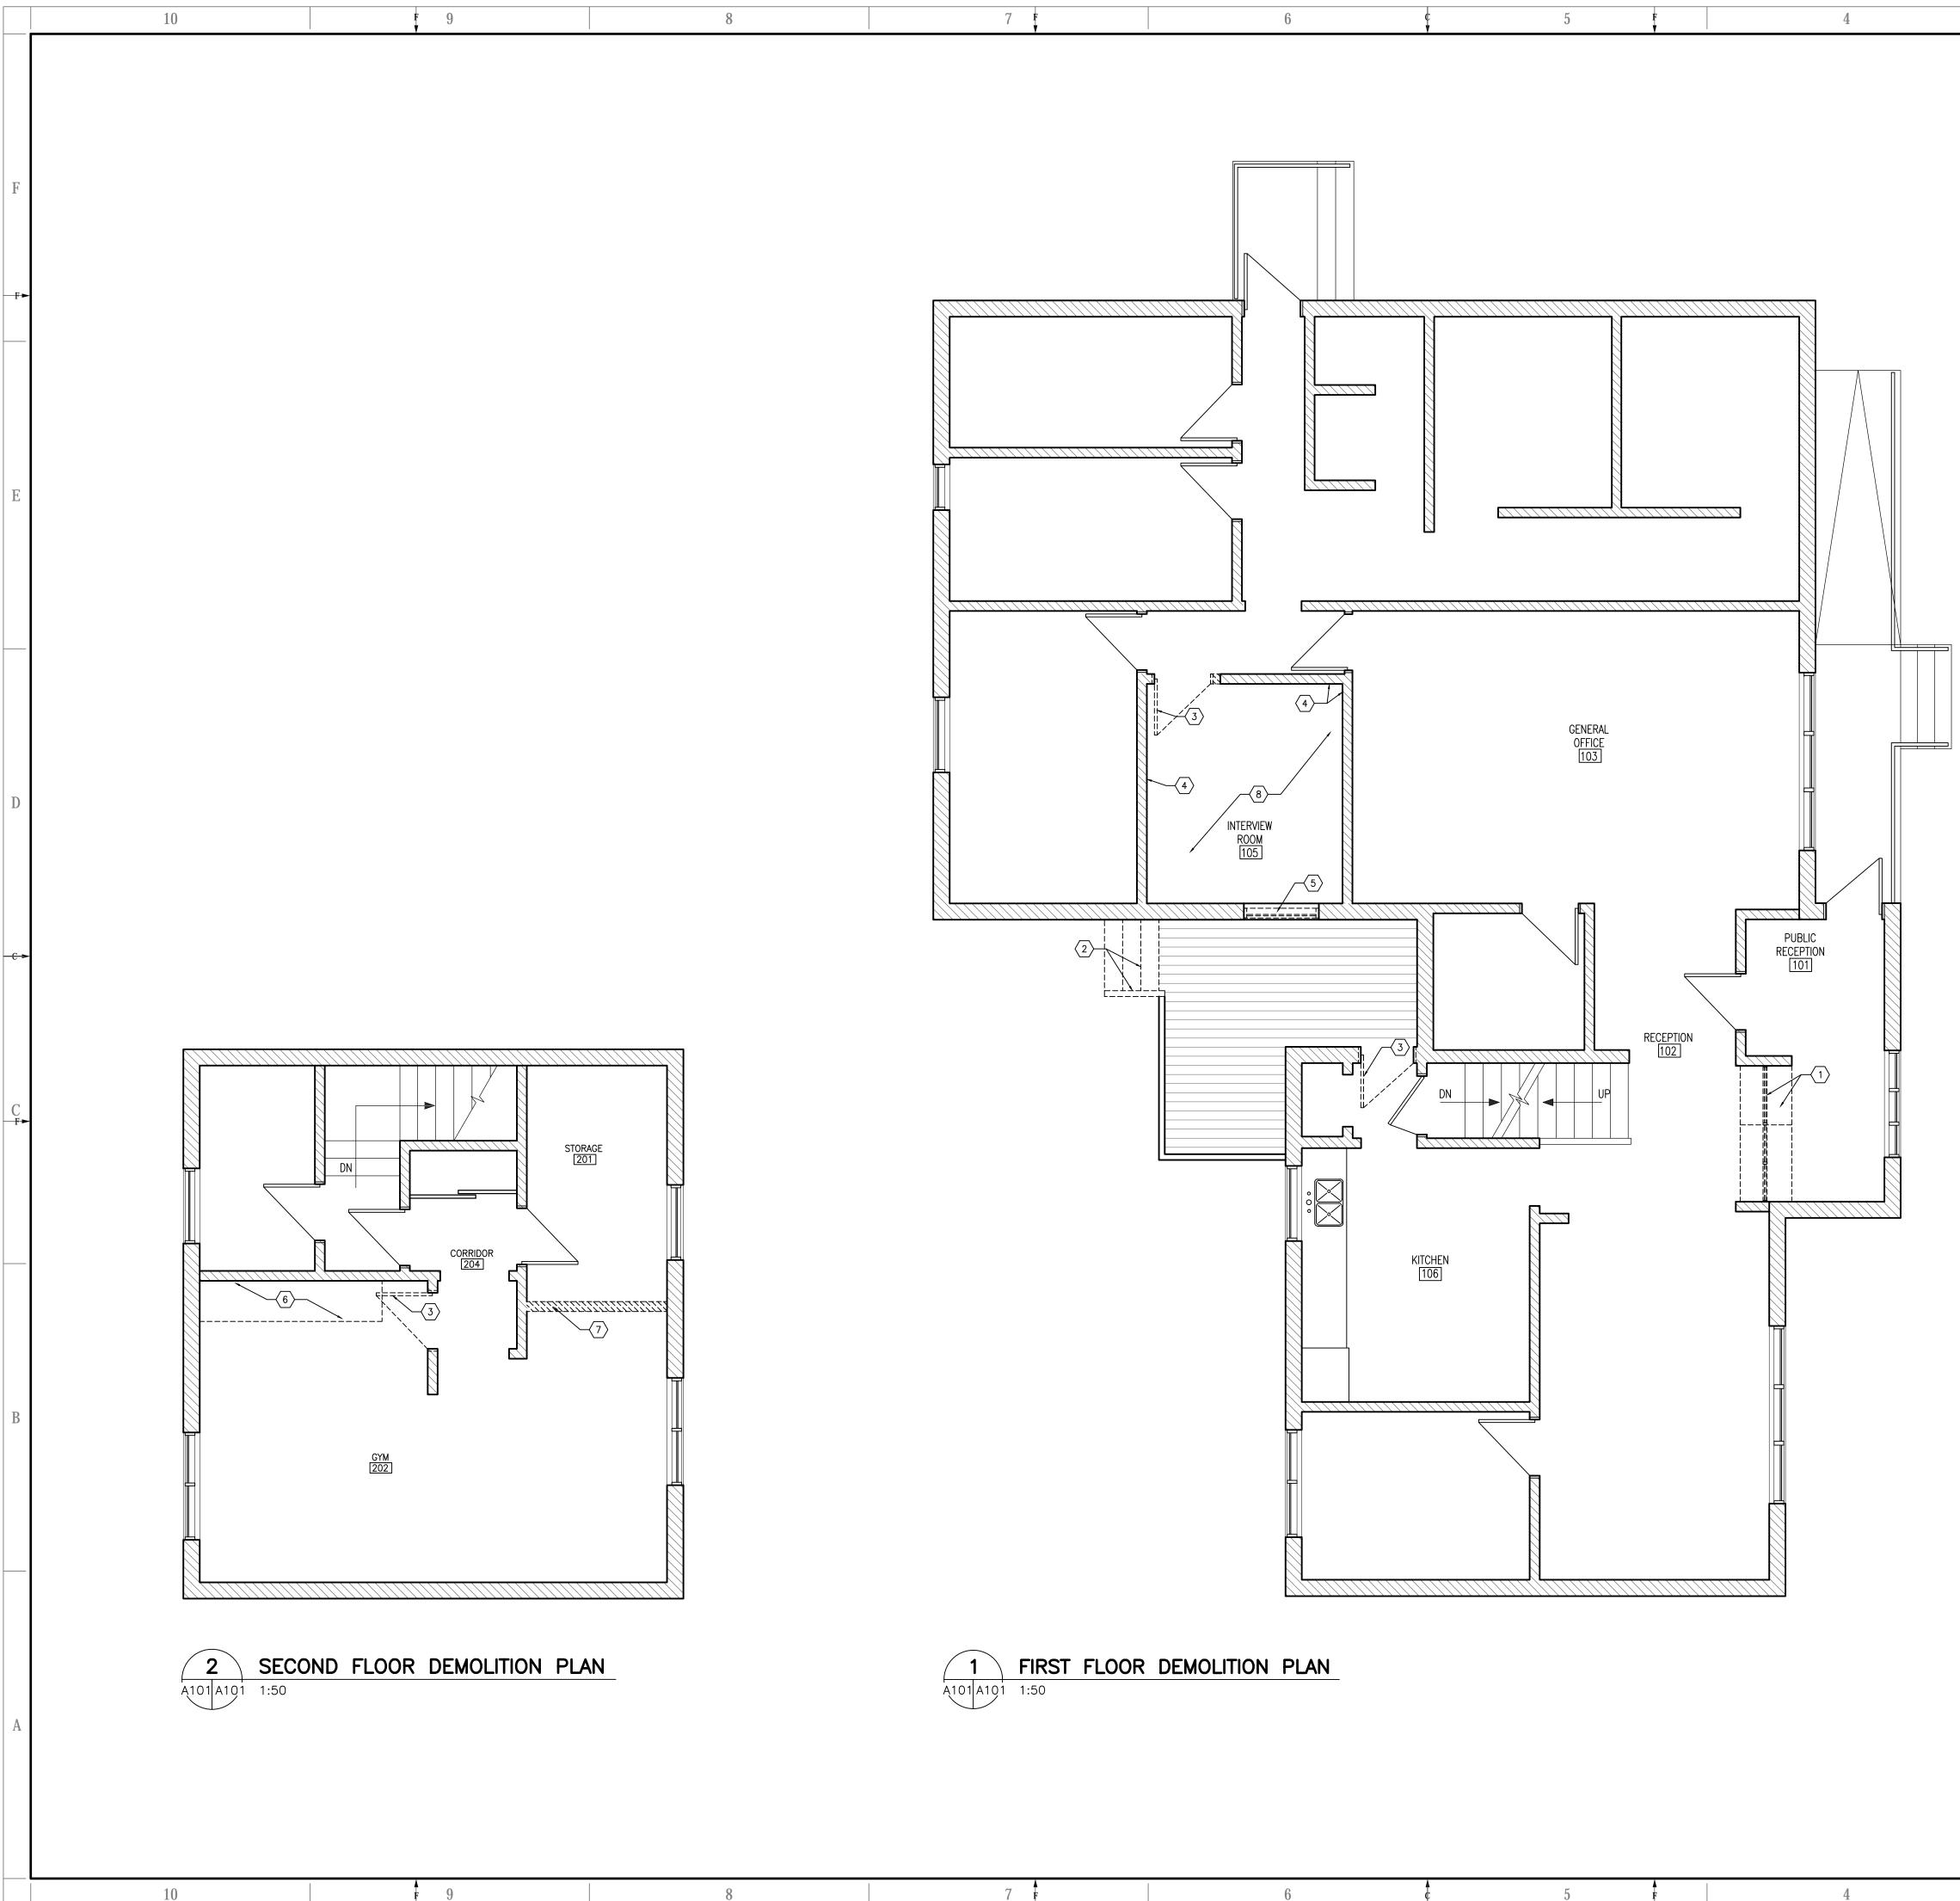

## **DEMO KEYNOTES:**

3

- 1. REMOVE EXISTING COUNTER BARRIER INCLUDING ALL GLAZING, COUNTERS & CABINETS. EXISTING BULKHEAD TO REMAIN.
- 2. REMOVE BACK STEPS AND HAND RAIL. DECK HANDRAIL TO REMAIN.
- 3. REMOVE EXISTING DOOR & FRAME

F

- 4. REMOVE EXISTING GB ON INTERIOR WALLS AND CEILING STUD WALL AND CEILING STRUCTURE TO REMAIN. 5. REMOVE EXISTING WINDOW AND FRAME, INCLUDING
- METAL SILL.
- 6. CUT BACK EXISTING FLOOR FINISH AND WALL BASE
- WHERE KITCHEN CABINETS ARE TO BE INSTALLED 7. REMOVE EXISTING WALL. PATCH AND MAKE GOOD GB ON **REMAINING WALLS & CEILING.**
- 8. REMOVE EXISTING FLOORING AND WALL BASE.