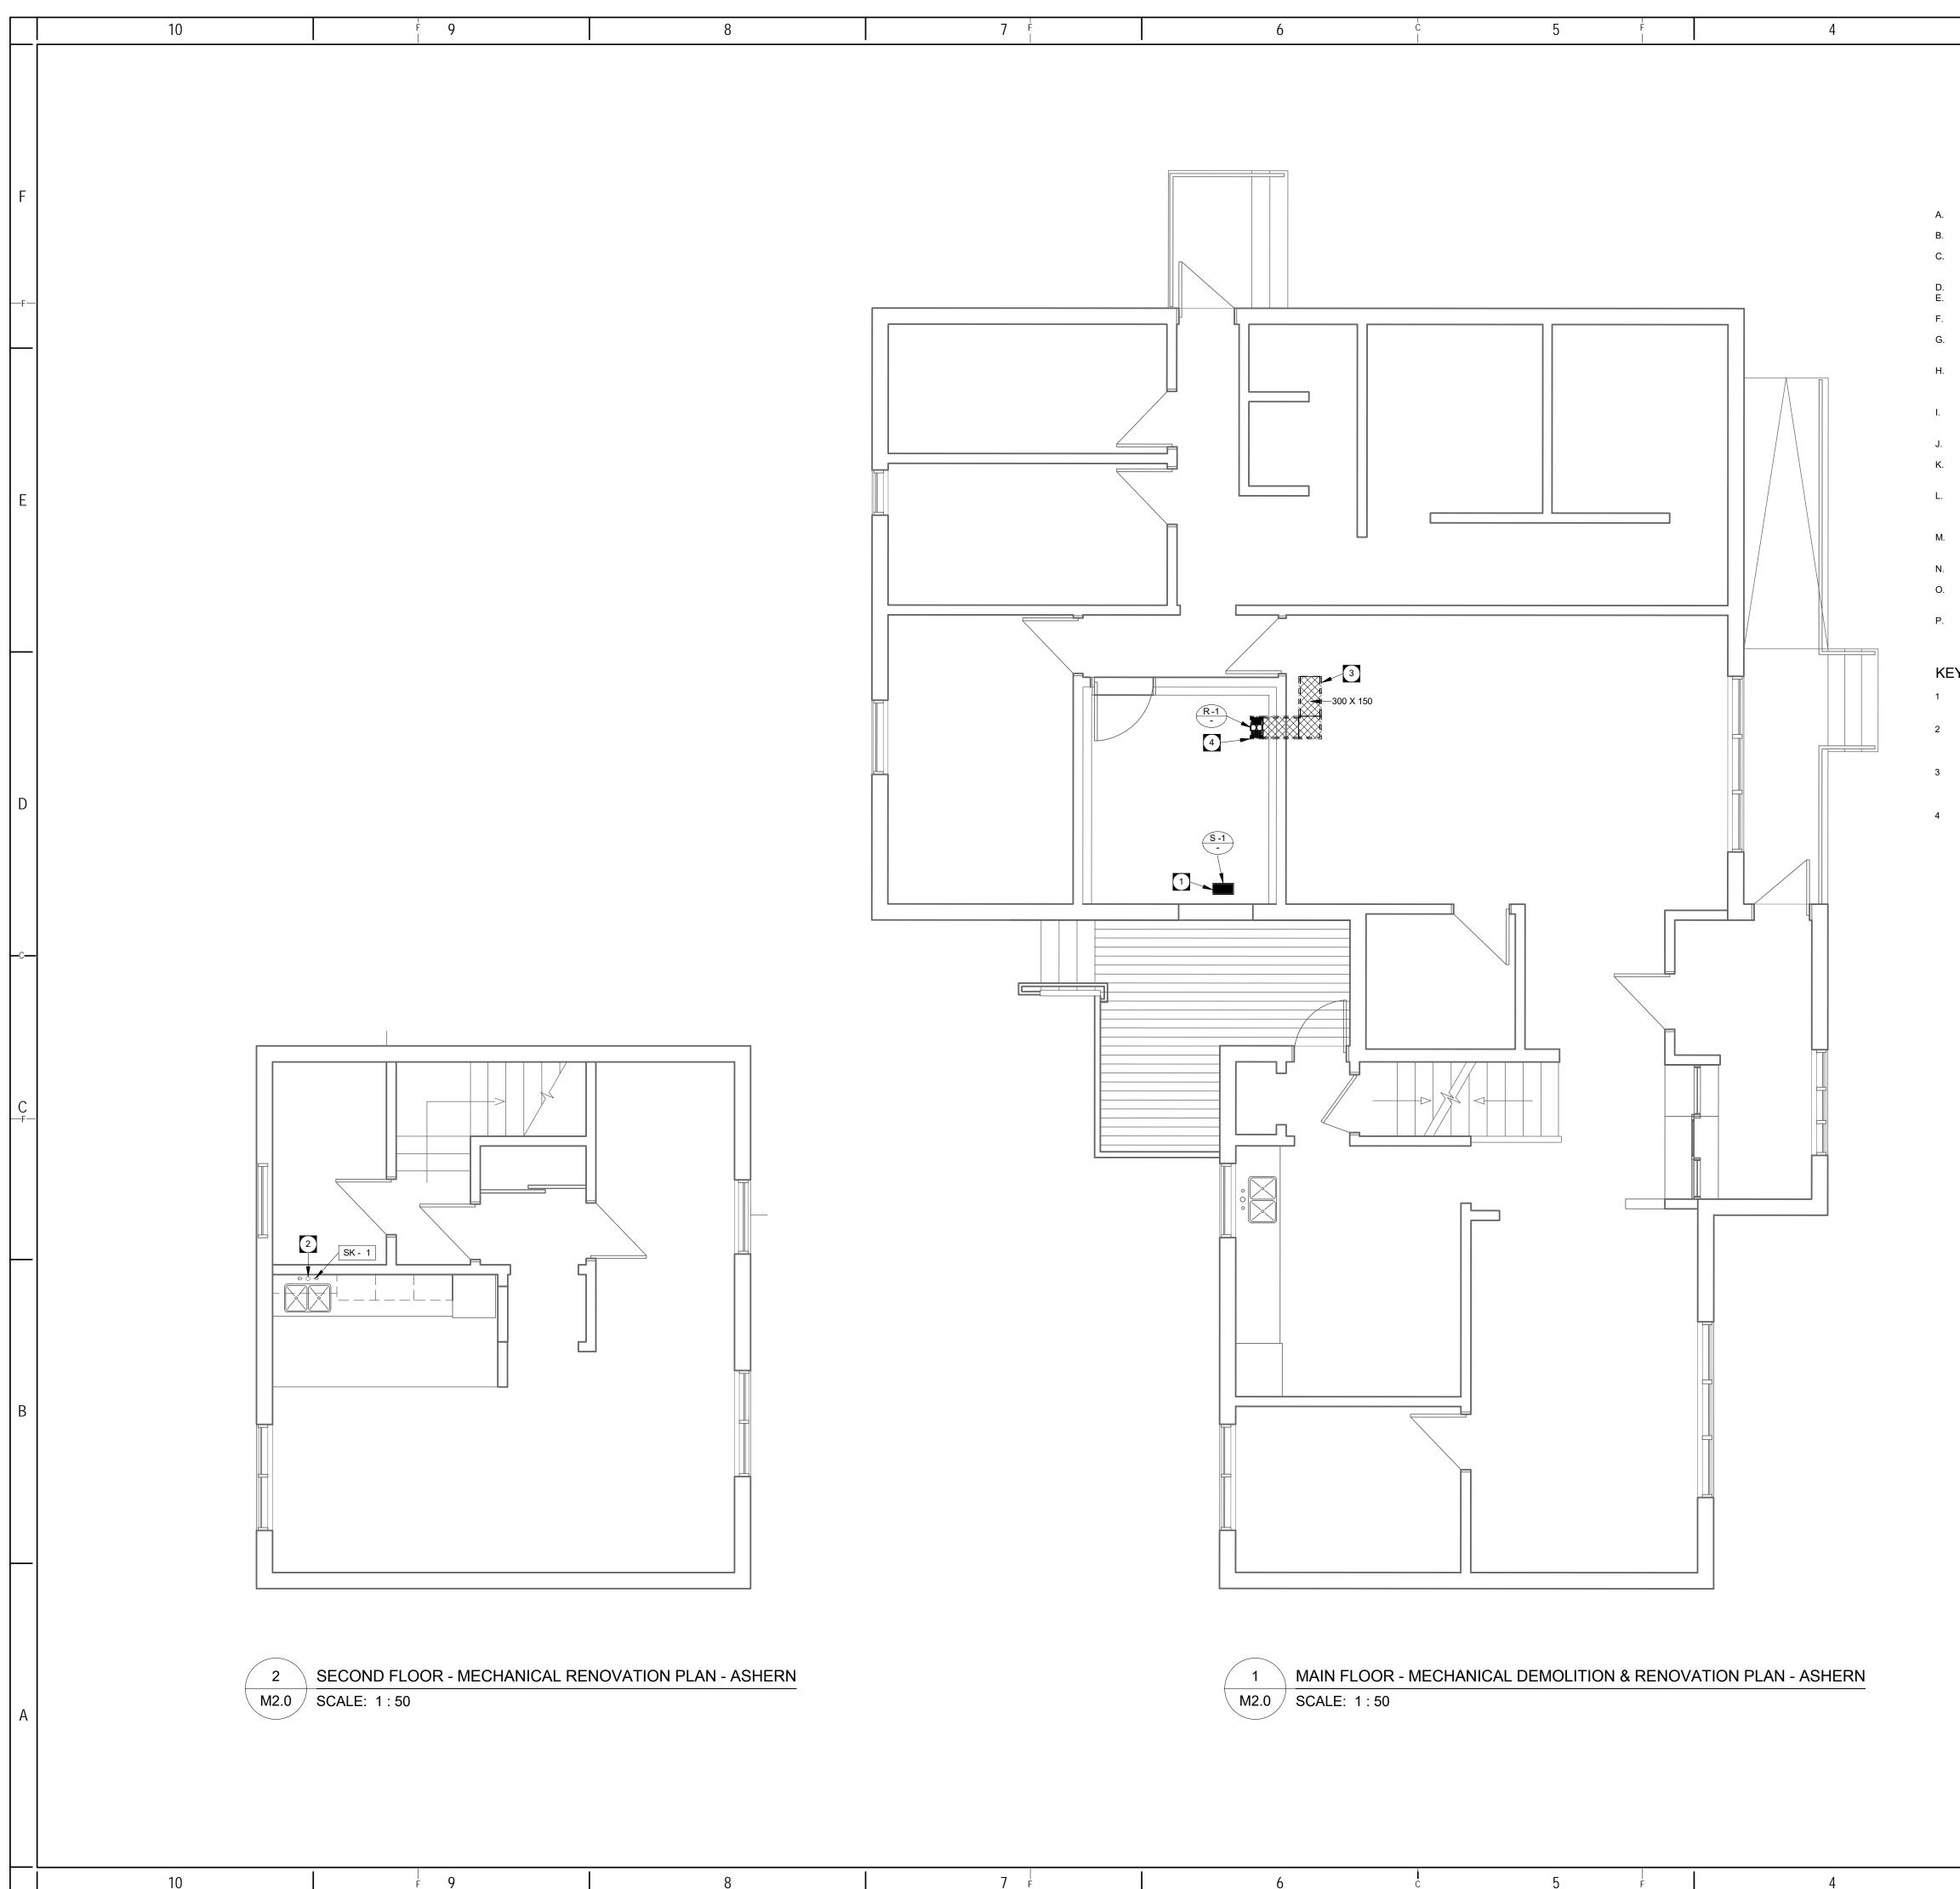

## **DEMO KEYNOTES:**

3

- 1. REMOVE EXISTING COUNTER BARRIER INCLUDING ALL GLAZING, COUNTERS & CABINETS. EXISTING BULKHEAD TO REMAIN.
- 2. REMOVE BACK STEPS AND HAND RAIL. DECK HANDRAIL TO REMAIN.
- 3. REMOVE EXISTING DOOR & FRAME

F

- 4. REMOVE EXISTING GB ON INTERIOR WALLS AND CEILING STUD WALL AND CEILING STRUCTURE TO REMAIN. 5. REMOVE EXISTING WINDOW AND FRAME, INCLUDING
- METAL SILL.
- 6. CUT BACK EXISTING FLOOR FINISH AND WALL BASE
- WHERE KITCHEN CABINETS ARE TO BE INSTALLED 7. REMOVE EXISTING WALL. PATCH AND MAKE GOOD GB ON **REMAINING WALLS & CEILING.**
- 8. REMOVE EXISTING FLOORING AND WALL BASE.