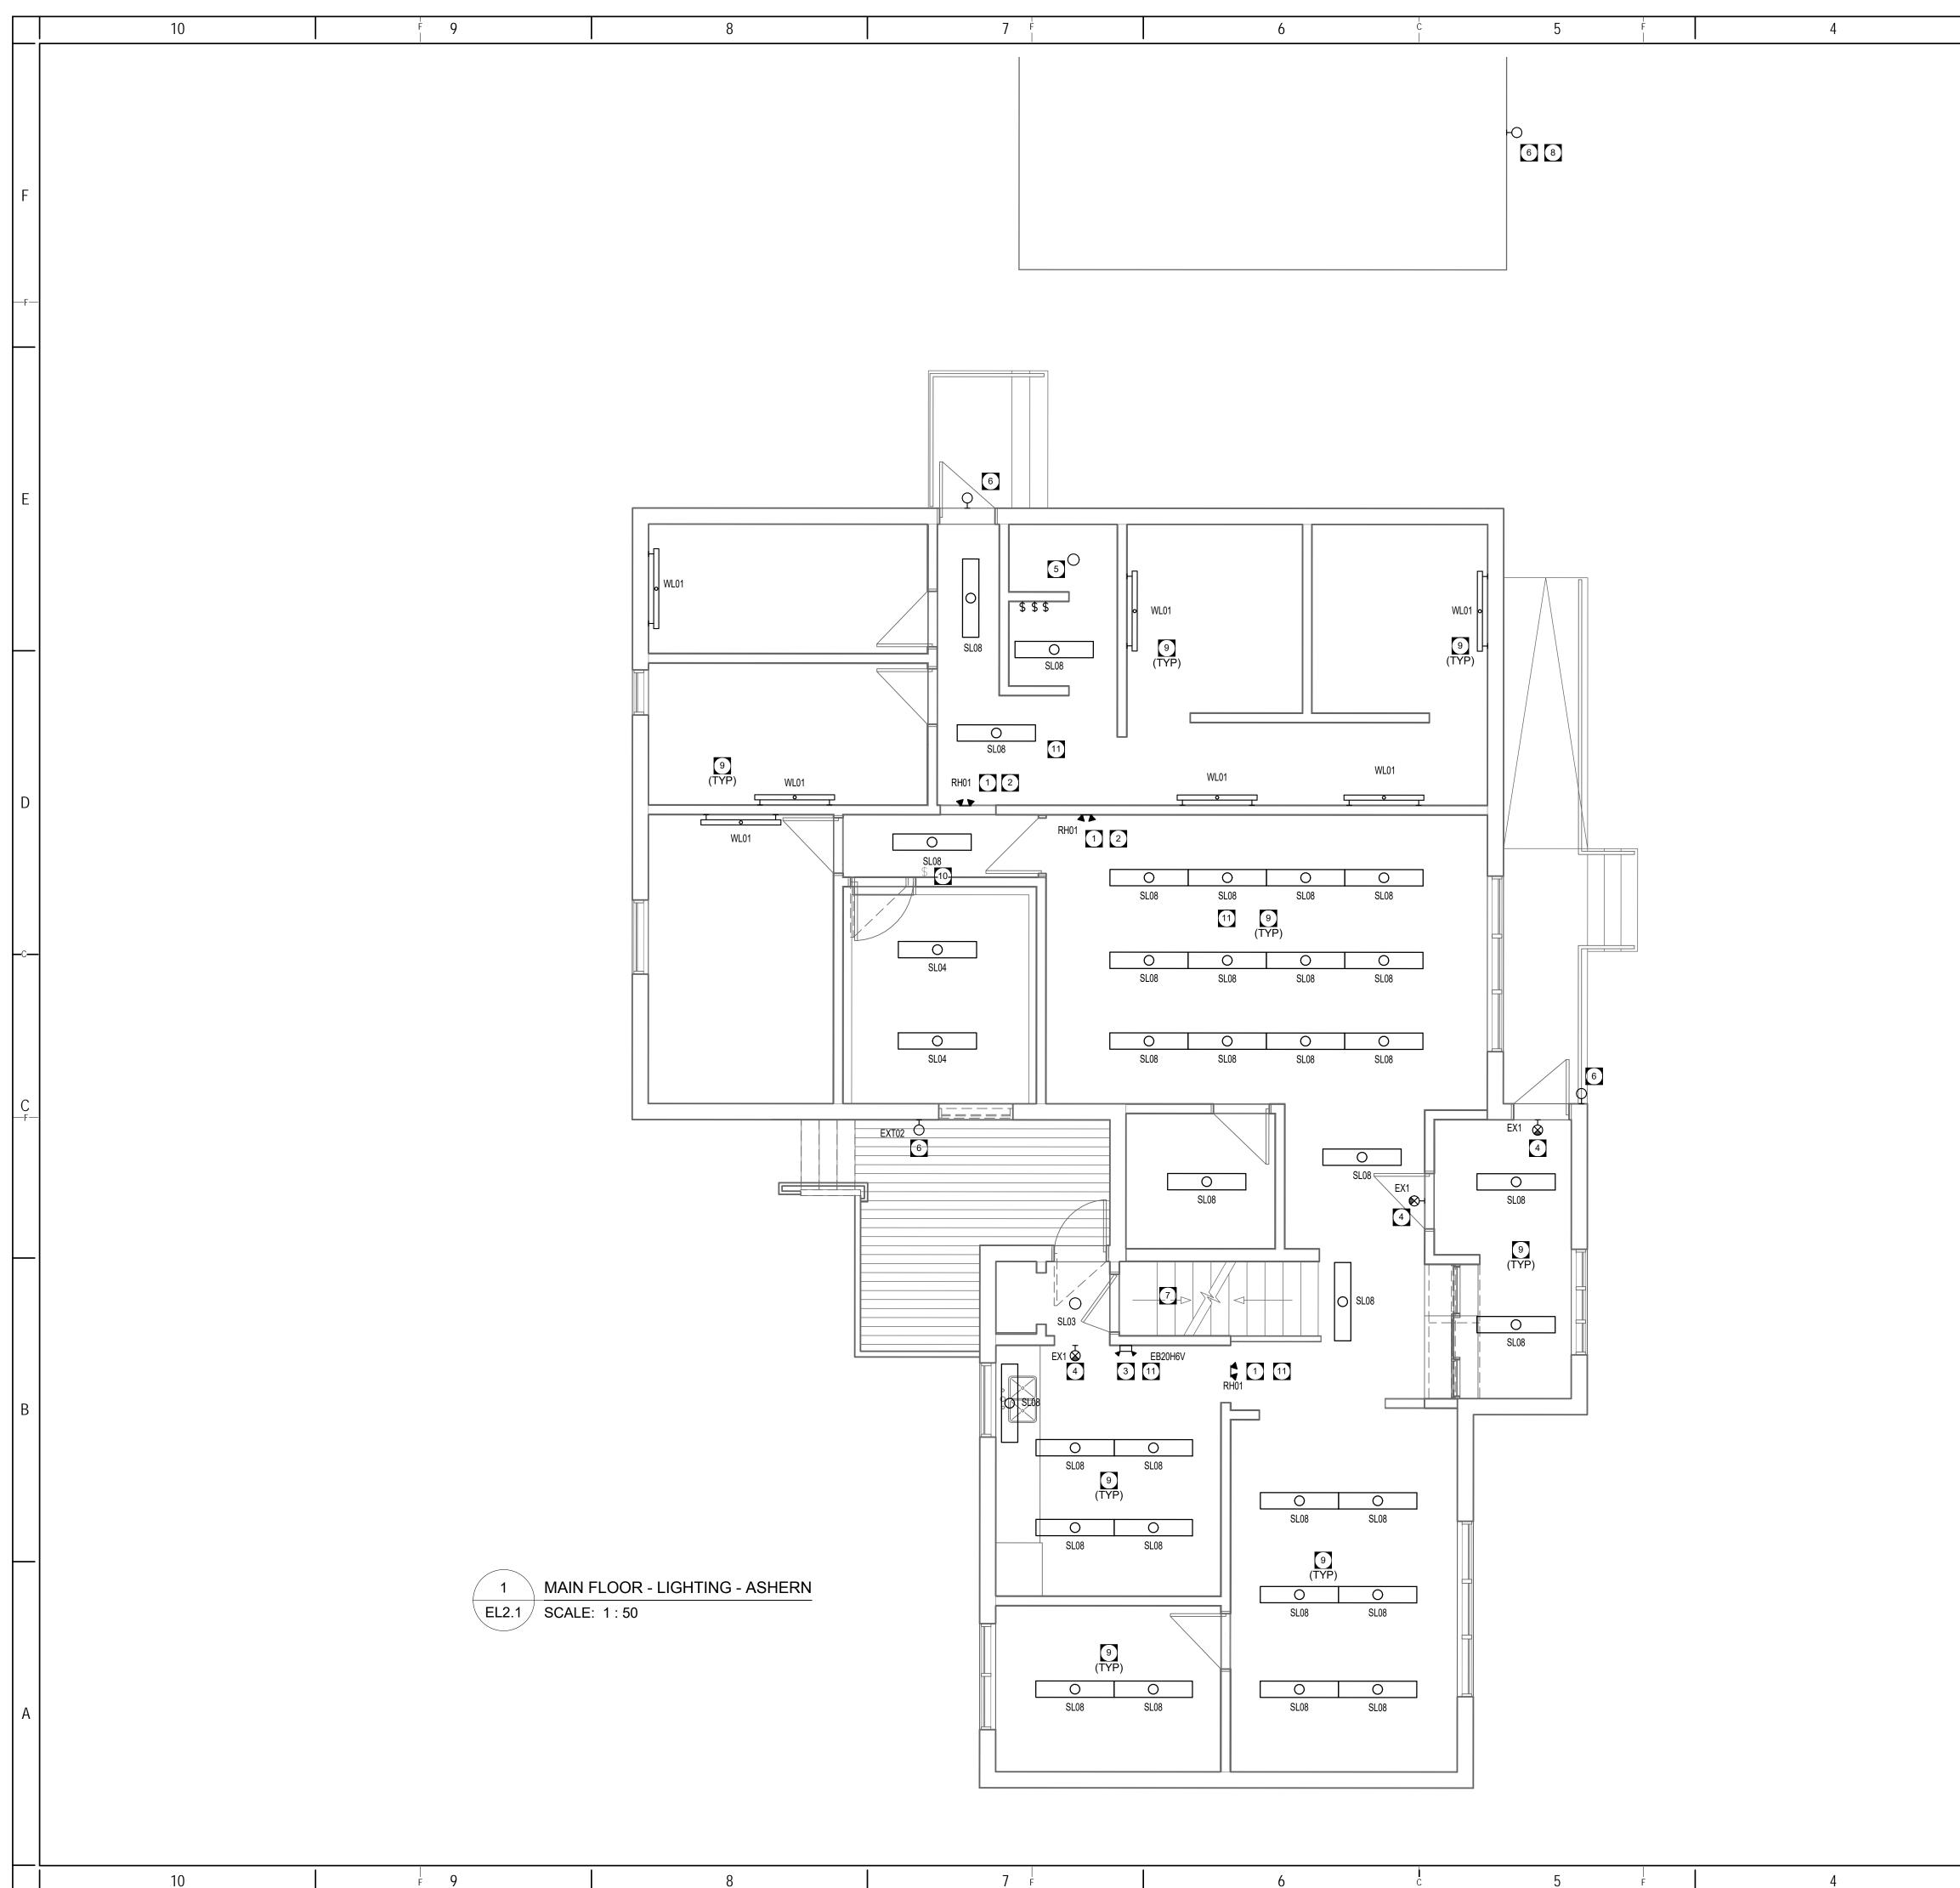

## ELECTRICAL SYMBOL LEGEND

| HT AFF    | <u>SYMBOL</u>          | DESCRIPTION                              | HT AFF     | SYMBOL                        | DESCRIPTION                             | <u>HT AFF</u> | SYMBOL          | DESCRIPTION                               | <u>HT AFF</u> | <u>SYMBOL</u>                               | DESCRIPTION                              |
|-----------|------------------------|------------------------------------------|------------|-------------------------------|-----------------------------------------|---------------|-----------------|-------------------------------------------|---------------|---------------------------------------------|------------------------------------------|
|           |                        | LIGHTING                                 |            |                               | EQUIPMENT                               |               |                 | LIGHTING CONTROL                          |               |                                             | FIRE ALARM                               |
| AS NOTED  | HADE                   | SURFACE INCANDESCENT LIGHT (TYPE DENOTED | ) AS NOTED | 1                             | SPECIAL RECEPT. OR CONN. (SEE SCHEDULE) | 47"           | Ю               | SINGLE POLE SW.                           | 92"**         | HEM                                         | FIRE ALARM HORN                          |
| AS NOTED  | HC D                   | SURFACE LIGHT (TYPE DENOTED)             | AS NOTED   | ЮŪ                            | JUNCTION BOX                            | 47"           | ⊮∽²             | 2 POLE SINGLE THROW SW.                   | 92"**         | -수-<br>H토너 110cd                            | FIRE ALARM HORN W/STROBE (CANDELAS)      |
| AS NOTED  | ⊢ F                    | WALL MOUNTED FLOODLIGHT (TYPE DENOTED)   |            | PB                            | PULL BOX                                | 47"           | ₩ <sup>3</sup>  | 3-WAY SW                                  | 92"**         | HED                                         | FIRE ALARM BELL                          |
|           | ⊘ r                    | RECESSED LIGHT (TYPE DENOTED)            |            | $\widehat{\mathbf{T}}$        | AUTOMATIC DOOR OPERATOR PUSHBUTTON      | 47"           | ⊮∽ <sup>4</sup> | 4-WAY SW                                  | 92"**         | <br>H下 110cd                                | FIRE ALARM STROBE (CANDELAS)             |
| PER SCHED | ● AA                   | POLE MOUNTED LIGHT (TYPE DENOTED)        | 78"**      |                               | CIRCUIT BREAKER PANEL                   | 47"           | ЮD              | DIMMER SWITCH                             | 72"**         | FA ANNUN                                    | FIRE ALARM REMOTE ANNUNCIATOR            |
|           | O G                    | SURFACE LIGHT (TYPE DENOTED)             | 78"**      |                               | POWER OR DISTRIBUTION PANEL             | 47"           | юs              | OCCUPANCY SENSOR SWITCH                   | 8"***         | HOp Op                                      | SMOKE DETECTOR (TYPE & CO DENOTED)       |
| P1 •      | ) • • P2               | SUSPENDED OR PENDANT LIGHT (TYPE DENOTED | ) 78"**    |                               | SPECIAL CABINET (TYPE DENOTED)          | 47"           | H•              | PUSH BUTTON                               |               | H                                           | HEAT DETECTOR (TYPE & TEMP DENOTED)      |
|           | H                      | RECESSED LIGHT (TYPE DENOTED)            |            | () SF-1                       | MOTOR (SEE SCHEDULE)                    |               | OS IR           | OCCUPANCY SENSOR - TYPE DENOTED           | 47"***        | R/F135 R/F135<br>HEP                        | F.A. PULLSTATION                         |
|           | ST1                    | STRIP LIGHT (TYPE DENOTED)               |            | ,                             | SECURITY                                |               | LS A            | LIGHT LEVEL SENSOR - TYPE DENOTED         |               | HOA                                         | F.A. DOOR HOLDER                         |
| 96"       | <b>P</b> <sub>EM</sub> | EMERGENCY BATTERY LIGHT (TYPE DENOTED)   |            |                               | END OF LINE RESISTOR                    | AS NOTED      | HPC             | PHOTOCELL                                 |               | $\searrow \bigcirc \neg$                    | F.A. DOOR CLOSER                         |
|           | <b>_</b>               | EMERGENCY LIGHT - SINGLE REMOTE HEAD     |            | ES                            |                                         |               |                 | RECEPTACLES                               | 8"****        | HQA QA<br>-4 <sup>00</sup> -4 <sup>00</sup> | SELF-CONTAINED SMOKE ALARM (CO DENOTES C |
|           |                        | EMERGENCY LIGHT - DOUBLE REMOTE HEAD     |            | ML                            | MAGNETIC LOCK                           | 16"           | Þ               | DUPLEX RECEPT.                            | 8"****        | NON ON                                      | SELF-CONTAINED AV SMOKE ALARM            |
| 12"*      | HE EE                  | EXIT SIGN (TYPE DENOTED)                 |            | H©                            | COMBINATION LOCK                        |               | Ŕ               | DUPLEX RECEPT MTD ABOVE COUNTER           | 8"***         |                                             | SELF-CONTAINED CO ALARM                  |
|           |                        | GENERAL ELECTRICAL                       |            | DC                            | DOOR CONTACTS                           |               | þ               | DUPLEX RECEPT MTD IN MILLWORK             |               |                                             |                                          |
|           | $\bowtie$              | LIGHT SYMBOL INDICATES EXISTING          | 47"***     | HCR                           | CARD READER                             | 36"           | Þ               | DUPLEX RECEPT C/W WET LOCATION COVERPLATE |               |                                             |                                          |
|           | Æ                      | DASHED SYMBOL INDICATES REMOVED          | 47"***     | HE                            | KEYPAD                                  | 36"           | Ħ               | DUPLEX RECEPT C/W INTEGRAL GFI            |               |                                             |                                          |
|           | #                      | KEYED NOTE (SEE SCHEDULE)                |            |                               | COMMUNICATION                           |               | ŧ               | DUPLEX RECEPT NEMA 5-20R CONFIG           |               |                                             |                                          |
|           | <u>/#\</u>             | DEMOLITION NOTE (SEE SCHEDULE)           | 16"        | $\mathbf{\blacktriangleleft}$ | TELEPHONE OUTLET (TYPE DENOTED)         |               |                 |                                           |               |                                             |                                          |
|           | (##)                   | REVISION TAG                             | 16"        | $\blacksquare$                | COMMUNICATION OUTLET (TYPE DENOTED)     |               |                 |                                           |               |                                             |                                          |
|           |                        |                                          | 16"        | K                             | TELEVISION OUTLET                       |               |                 |                                           |               |                                             |                                          |

|                          | EL                                                                                                                                                                                                                                                                                                                                                                              |
|--------------------------|---------------------------------------------------------------------------------------------------------------------------------------------------------------------------------------------------------------------------------------------------------------------------------------------------------------------------------------------------------------------------------|
| FL01<br>A-12b            | THE LIGHTING FIXTURE TYPE IS INDICATED BY UPPER<br>THE CIRCUIT DESIGNATION IS INDICATED BY LETTERS<br>THE SWITCH DESIGNATION IS INDICATED BY A LOWER<br>EXAMPLE 1: LIGHTING FIXTURE TYPE "FL01" IS CONNER<br>AND CONTROLLED BY SWITCH "b".                                                                                                                                      |
|                          | EXAMPLE 2: THE FIXTURE TYPE SHOWN AS A NUMERA<br>FIXTURES IN THE ROOM OR SPACE ARE THE SAME TY<br>SWITCH DESIGNATION SHOWN AS A DENOMINATOR IN<br>THE ROOM OR SPACE ARE CONNECTED TO THE SAME<br>SWITCHES, CENTER/OUTBOARD MULTILEVEL SWITCH                                                                                                                                    |
| H⊗↑E<br>EX1/BU1<br>A-14  | EXIT LIGHTS. STEM INDICATES WALL MOUNTING. NO<br>SHADED AREA INDICATES ILLUMINATED FACE(S). ARR<br>ON ILLUMINATED FACE(S). THE SIGNAGE TYPE IS INDI<br>NUMBERS PRECEDING THE "/". THE ASSOCIATED BAT<br>UPPERCASE LETTERS AND NUMBERS FOLLOWING TH<br>INDICATED BY A NUMBER. EXAMPLE: THE WALL MOUN<br>SINGLE FACE AND DIRECTIONAL ARROW IS CONNECT<br>CIRCUIT 14 FROM PANEL A. |
| F <del>⊖</del><br>A-16c  | DEVICES. THE CIRCUIT DESIGNATION IS INDICATED BY<br>DESIGNATION IS INDICATED BY A LOWER CASE LETTE<br>RECEPTACLE IS CONNECTED TO PANEL A, CIRCUIT 16<br>CONTROLLED BY SWITCH "c".<br>THE CONTROL DEVICE DESIGNATION IS INDICATED BY                                                                                                                                             |
| Ю                        | SINGLE POLE SWITCH "d" TO CONTROL LIGHTING FIXT                                                                                                                                                                                                                                                                                                                                 |
| ю<br>e                   | WALL BOX DIMMER WITH SIZE AS INDICATED AT DEVIC<br>DIMMER TO CONTROL LIGHTING FIXTURES INDICATED<br>WATTAGE IF NOT INDICATED.                                                                                                                                                                                                                                                   |
| (1)— <b>⊕</b><br>A-1,3,5 | SPECIAL CONNECTIONS. THE EQUIPMENT IS INDICATE<br>SEE<br>THE MOTOR AND EQUIPMENT SCHEDULE FOR THE LO<br>CONNECTION. THE CIRCUIT DESIGNATION IS INDICATI<br>TO<br>THE SYMBOL. EXAMPLE: EQUIPMENT NO. 1; 3 PHASE O<br>CIRCUITS 1, 3, 5.                                                                                                                                           |

# **ECTRICAL SYMBOL NOTES**

<u>LPN-102</u> 1,3,5

R CASE LETTERS AND NUMBERS. RS AND NUMBERS SEPERATED BY DASH. ER CASE LETTER. A-2,4,6 NECTED TO PANEL A, CIRCUIT 12 A-7,9 RATOR INDICATES ALL LIGHTING TYPE. THE CIRCUIT NUMBER AND R INDICATES ALL LIGHTING FIXTURES IN ME CIRCUIT, CONTROLLED BY THE SAME CHING. O STEM INDICATES CEILING MOUNTING. └ RROW INDICATES DIRECTIONAL ARROW IDICATED BY UPPER CASE LETTERS AND LPN-102 ATTERY BANK IS INDICATED BY THE "/". THE AC CIRCUIT DESIGNATION IS UNTED EXIT LIGHT TYPE "EX1" WITH CTED TO BATTERY BANK "BU1" AND AC BY A NUMBER. THE SWITCH  $\frown$ TER. EXAMPLE: SPLIT DUPLEX 16 AND ONE RECEPTACLE OUTLET IS #10 3Y A LOWER CASE LETTER. EXAMPLE: //// (TURES INDICATED BY "d". the VICE. EXAMPLE: 600 WATT WALL BOX ED BY "e". SEE SPECIFICATIONS FOR 

ATED BY A NUMBER IN A CIRCLE. OAD DESCRIPTION AND TYPE OF ATED BY A NUMBER(S) ADJACENT

E CONNECTION TO PANEL A,

MOTOR CONNECTIONS. THE MOTOR IS INDICATED BY A NUMBER WITHIN OR CHARACTERS ADJACENT TO THE MOTOR SYMBOL. SEE THE MOTOR AND EQUIPMENT SCHEDULE FOR THE MOTOR DESCRIPTION AND ELECTRICAL REQUIREMENTS. THE CIRCUIT DESIGNATION IS INDICATED BY A NUMBER(S) ADJACENT TO THE SYMBOL. EXAMPLE: MOTOR SF-1; 3 PHASE CONNECTION TO PANEL A, CIRCUITS 2, 4, 6. ELECTRIC HEATER CONNECTIONS. THE HEATER TYPE IS INDICATED BY A NUMBER FOLLOWING THE UPPER CASE LETTER "H". SEE THE HEATER SCHEDULE FOR ELECTRICAL REQUIREMENTS. THE CIRCUIT DESIGNATION IS INDICATED BY A NUMBER(S) ADJACENT TO THE HEATER. EXAMPLE: ELECTRIC BASEBOARD HEATER TYPE "H10" CONNECTED TO PANEL A, CIRCUITS 7, 9.