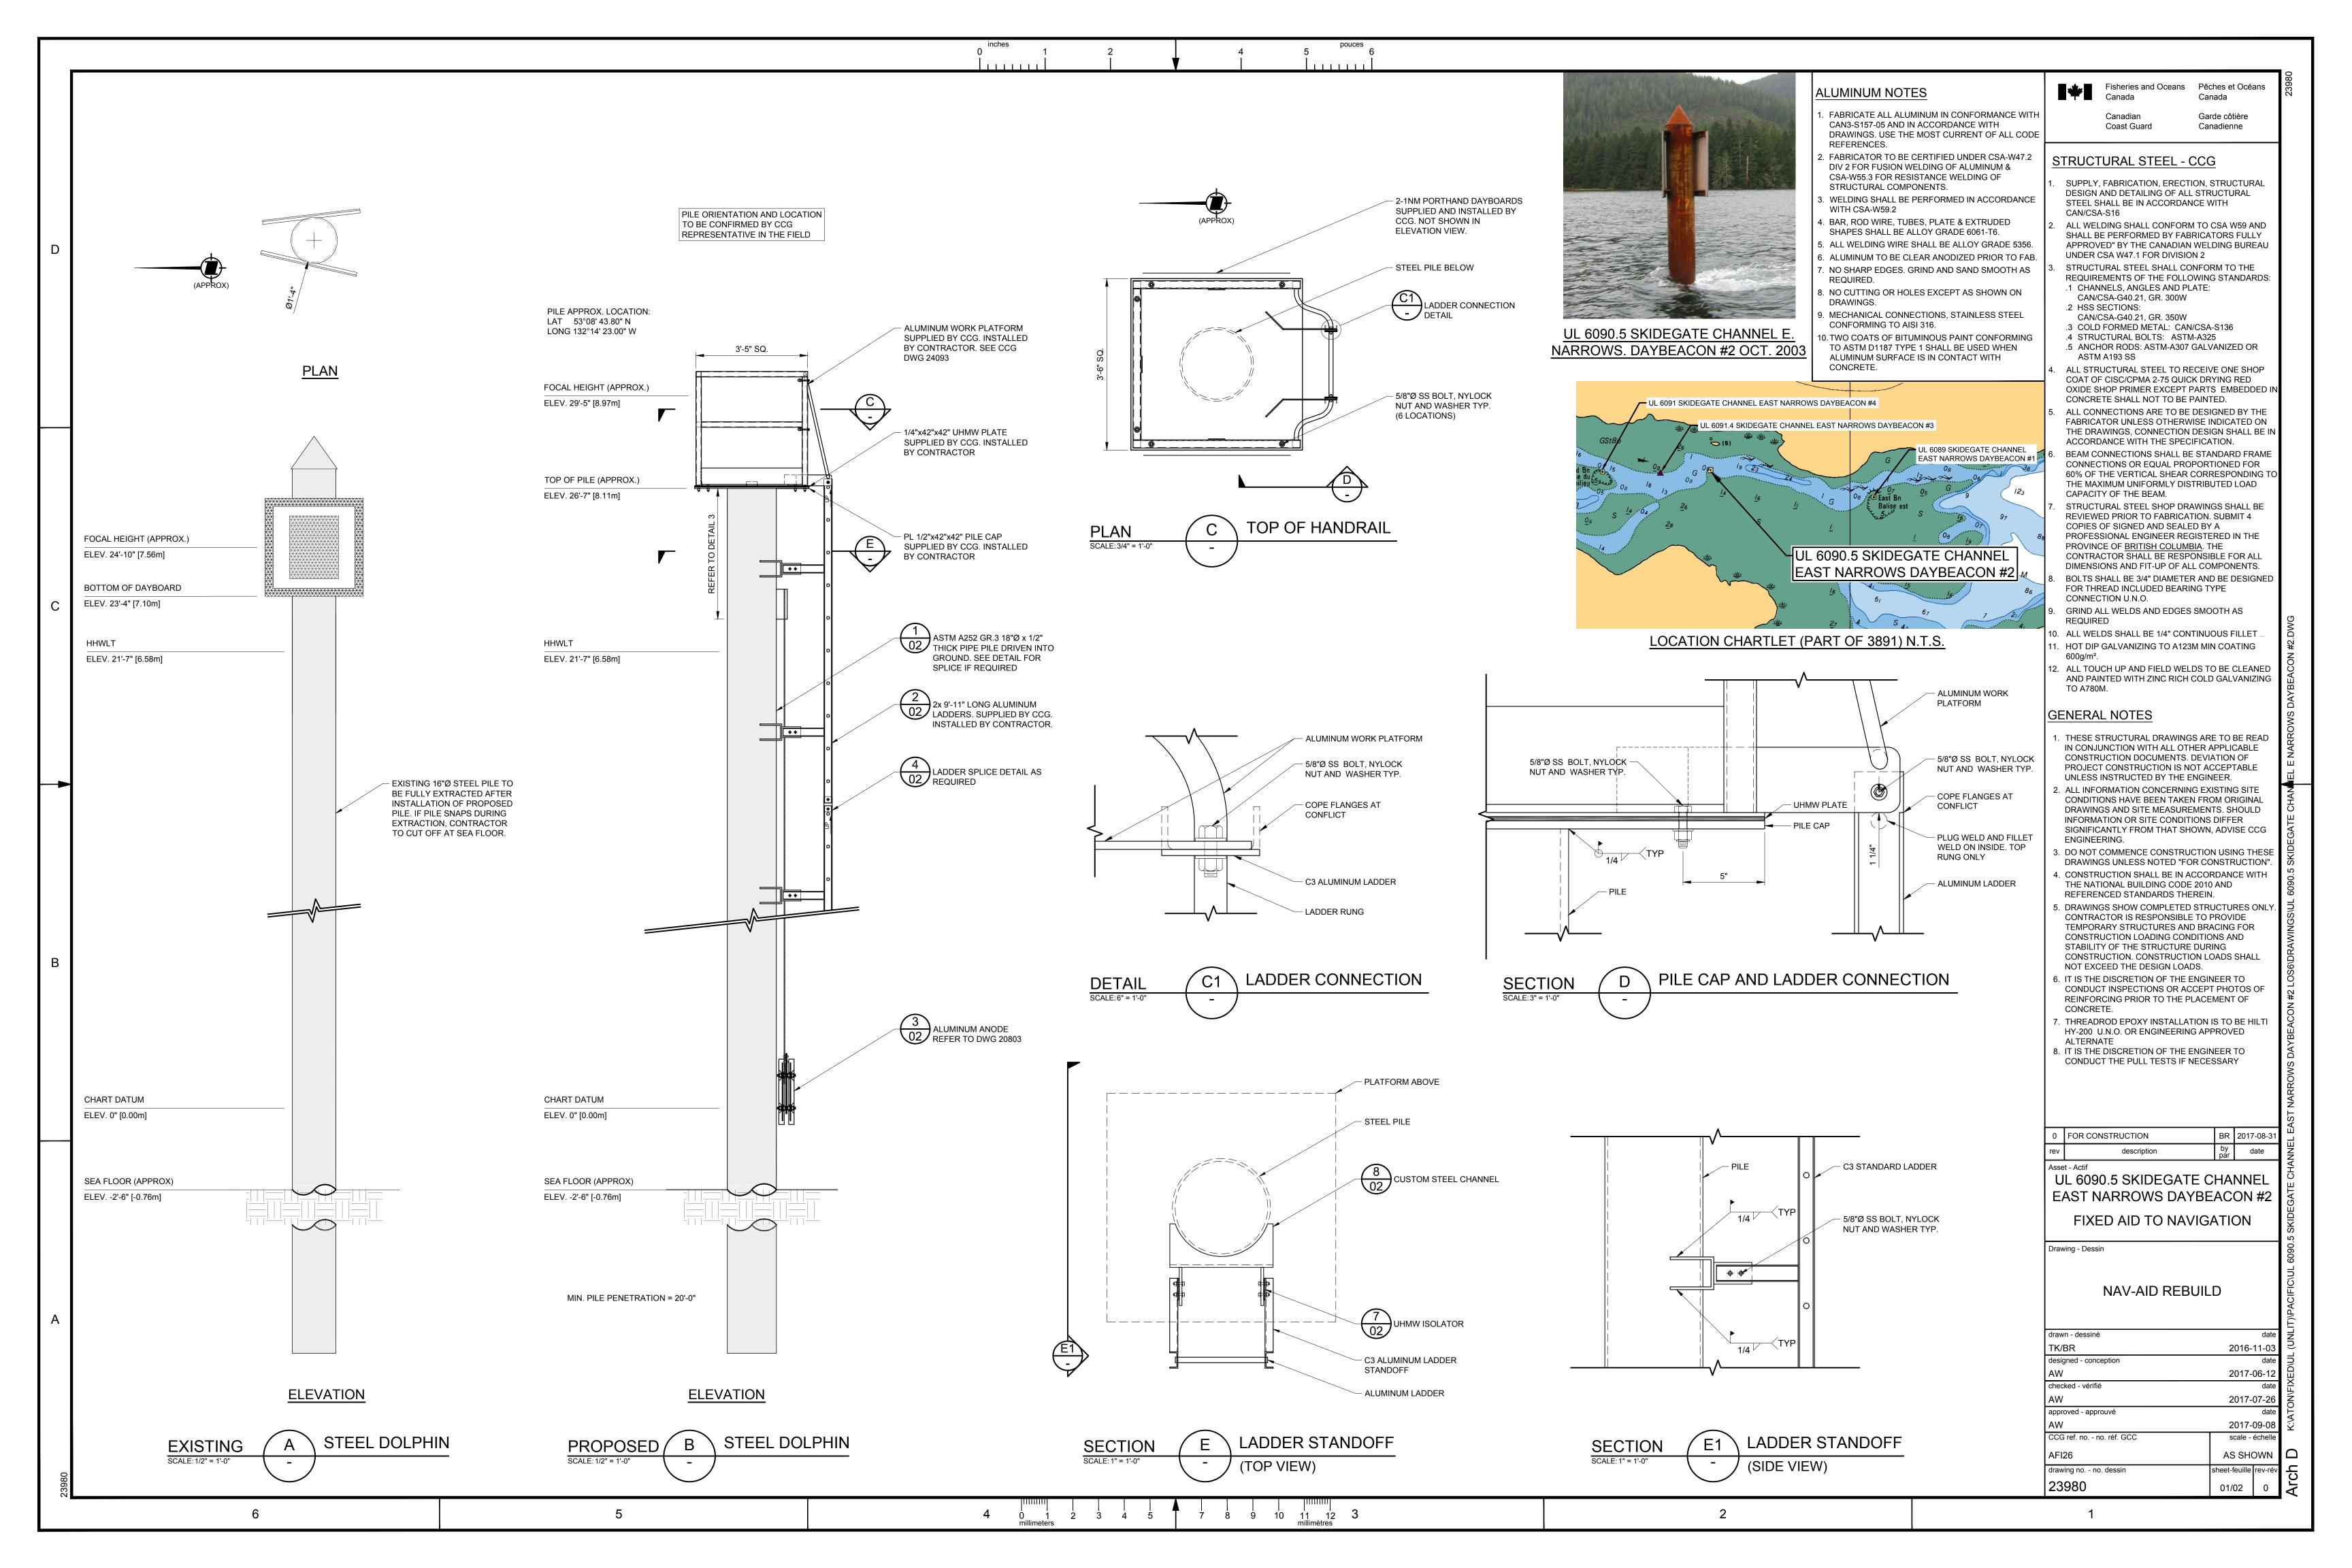

| inches | pouces |  |
|--------|--------|--|
| 0 1 2  | 4 5 6  |  |
|        |        |  |

|   | inches |   |   |   |   | pou | Ces |
|---|--------|---|---|---|---|-----|-----|
| 0 |        | 1 | 2 | 4 | 4 | 5   | 6   |
|   |        |   |   |   |   | 1   | 11  |
|   |        |   |   |   |   |     |     |