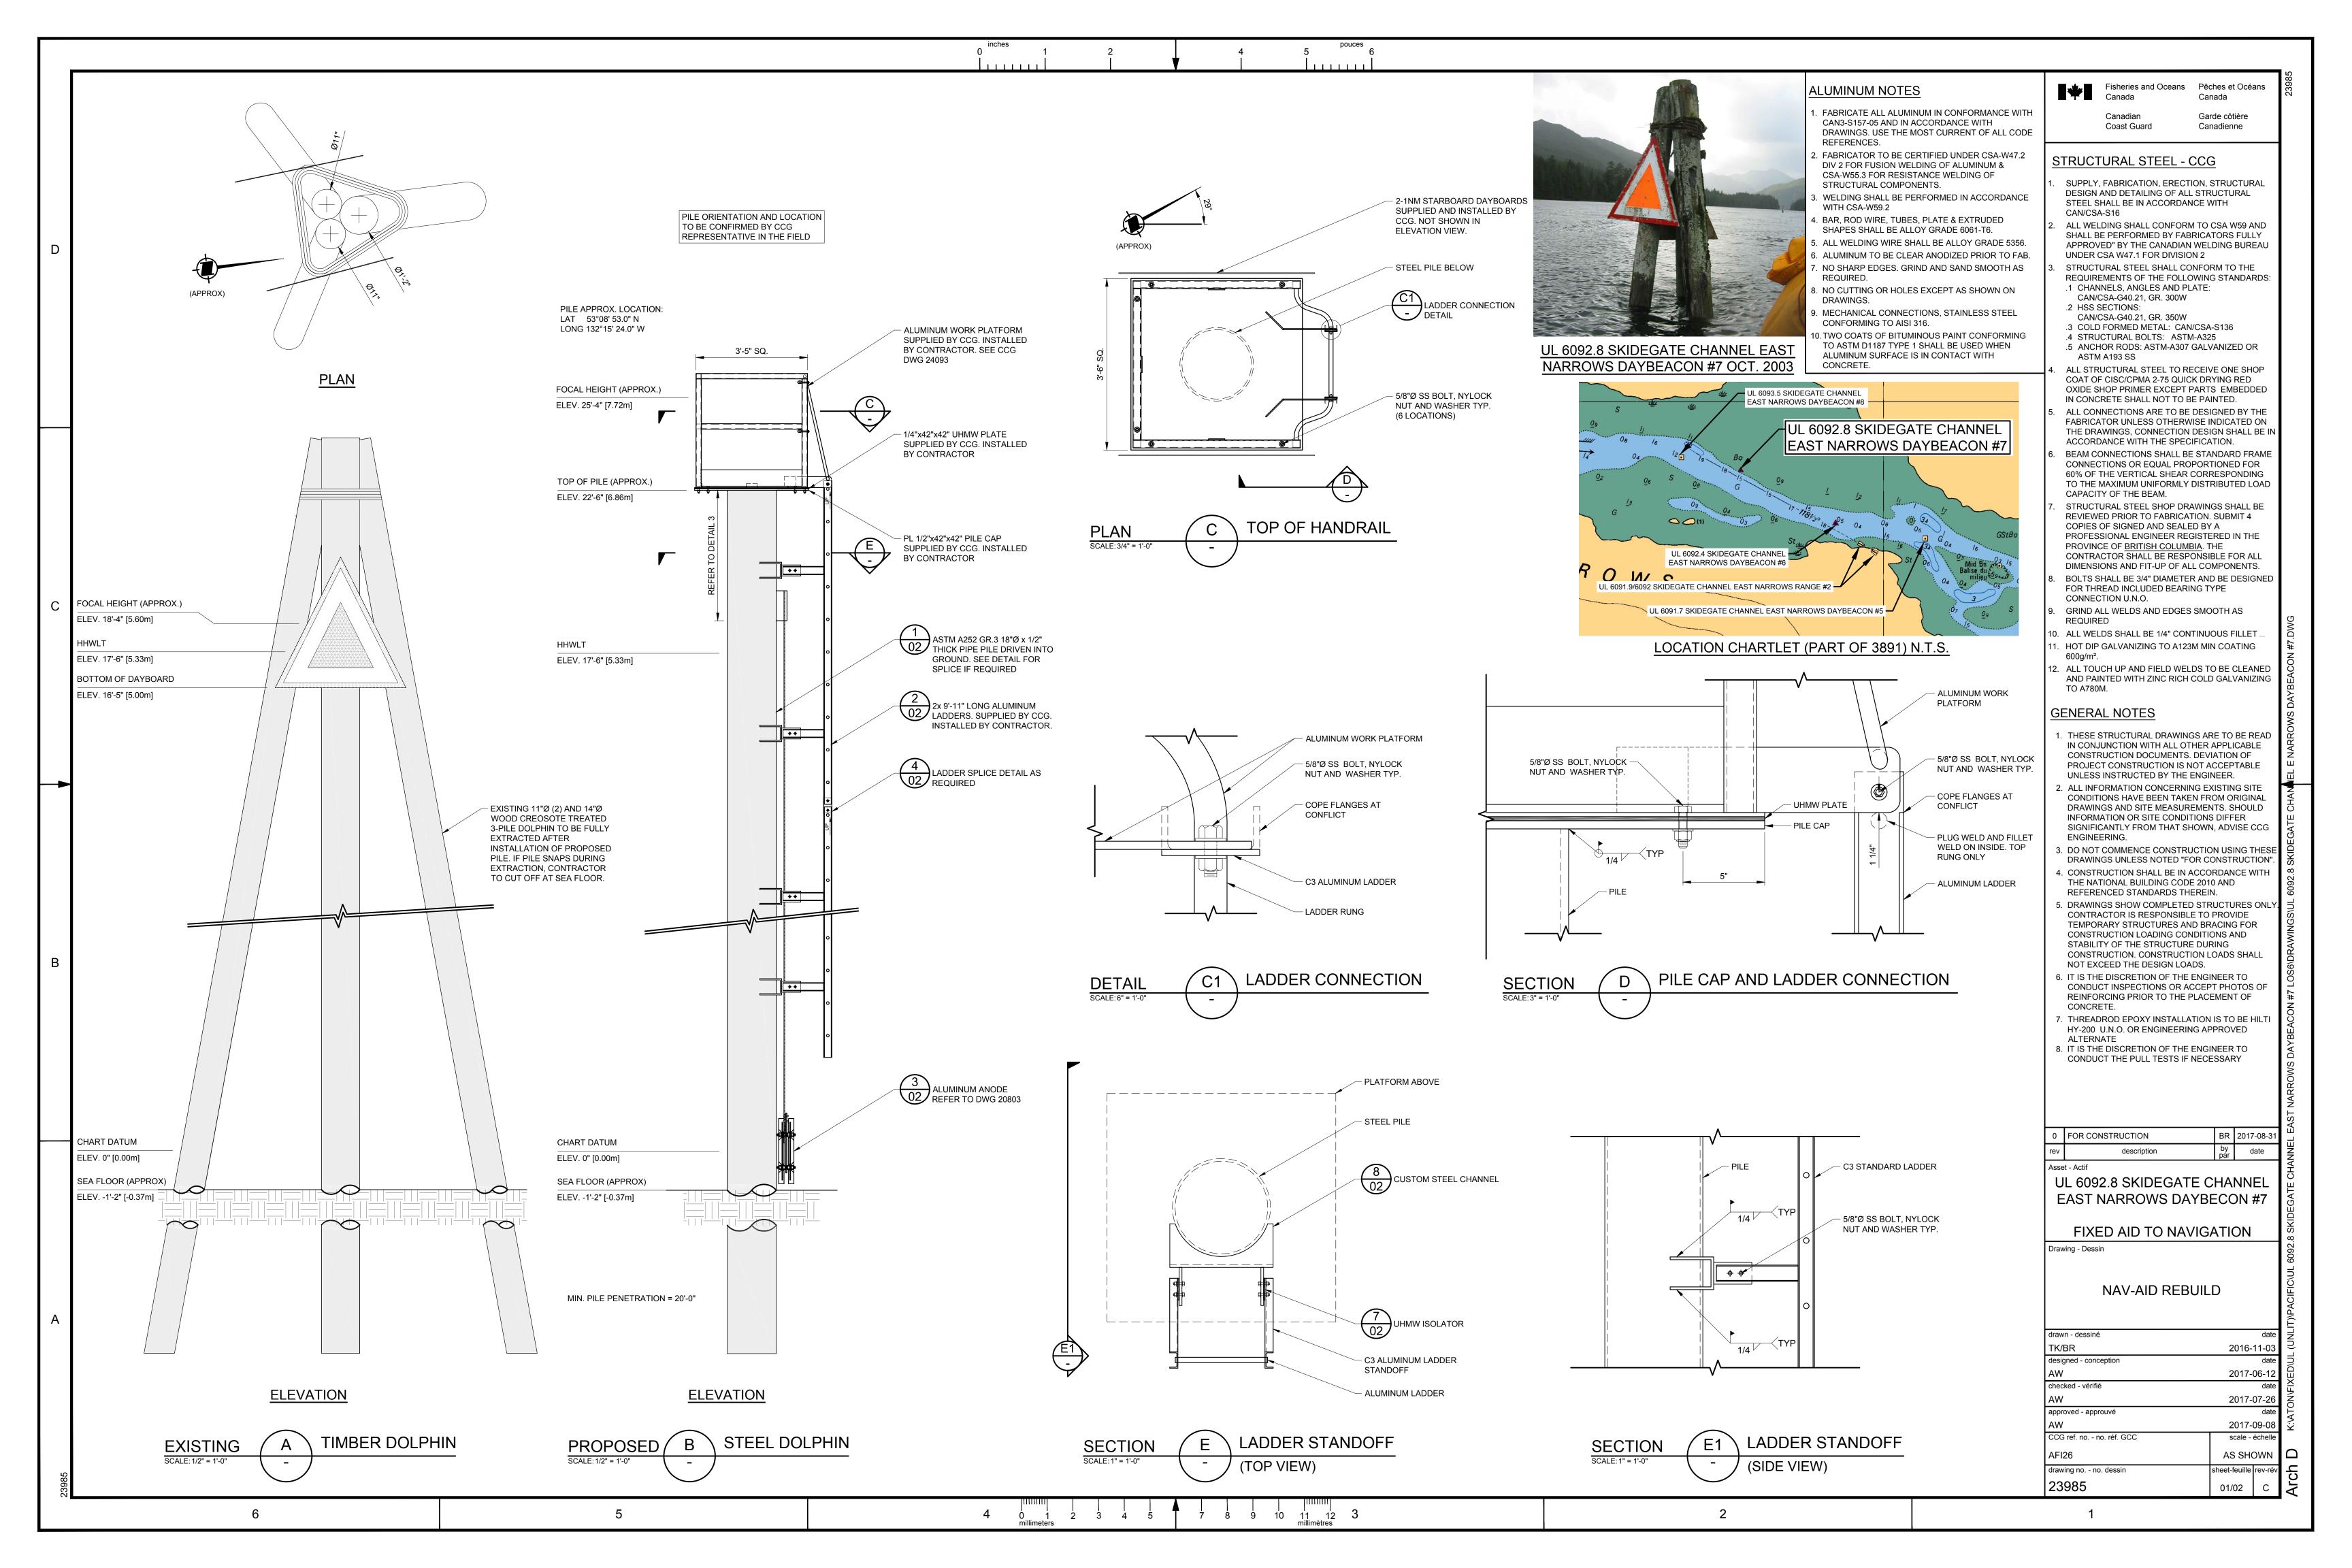

| inches | pouces |  |
|--------|--------|--|
| 0 1 2  | 4 5 6  |  |
|        |        |  |





|   | inches |   |   |   |   | pou | Ces |
|---|--------|---|---|---|---|-----|-----|
| 0 |        | 1 | 2 | 4 | 4 | 5   | 6   |
|   |        |   |   |   |   | 1   | 11  |
|   |        |   |   |   |   |     |     |





|   | inches |   |   |   |   | pou | Ces |
|---|--------|---|---|---|---|-----|-----|
| 0 |        | 1 | 2 | 4 | 4 | 5   | 6   |
|   |        |   |   |   |   | 1   | 11  |
|   |        |   |   |   |   |     |     |





| inches | pouces      |  |
|--------|-------------|--|
| 0 1 2  | 4 5 6       |  |
|        | ▼    ,,,,,, |  |
|        |             |  |





| inches | pouces |  |
|--------|--------|--|
| 0 1 2  | 4 5 6  |  |
|        | ▼      |  |
|        |        |  |





| inches pouces |  |
|---------------|--|
| 0 1 2 4 5 6   |  |
|               |  |





| inches |     |   | pouces |
|--------|-----|---|--------|
| 0      | 1 2 | 4 | 5 6    |
|        |     | ▼ |        |
|        |     |   |        |





| inches |     |   | pouces |
|--------|-----|---|--------|
| 0      | 1 2 | 4 | 5 6    |
|        |     | ▼ |        |
|        |     |   |        |





| inches | pouces      |
|--------|-------------|
| 0 1 2  | 4 5 6       |
|        | ▼    ,,,,,, |
|        |             |





| inches | pouces |  |
|--------|--------|--|
| 0 1 2  | 4 5 6  |  |
|        | ♥      |  |
|        |        |  |





|   | inches |   |   |   |