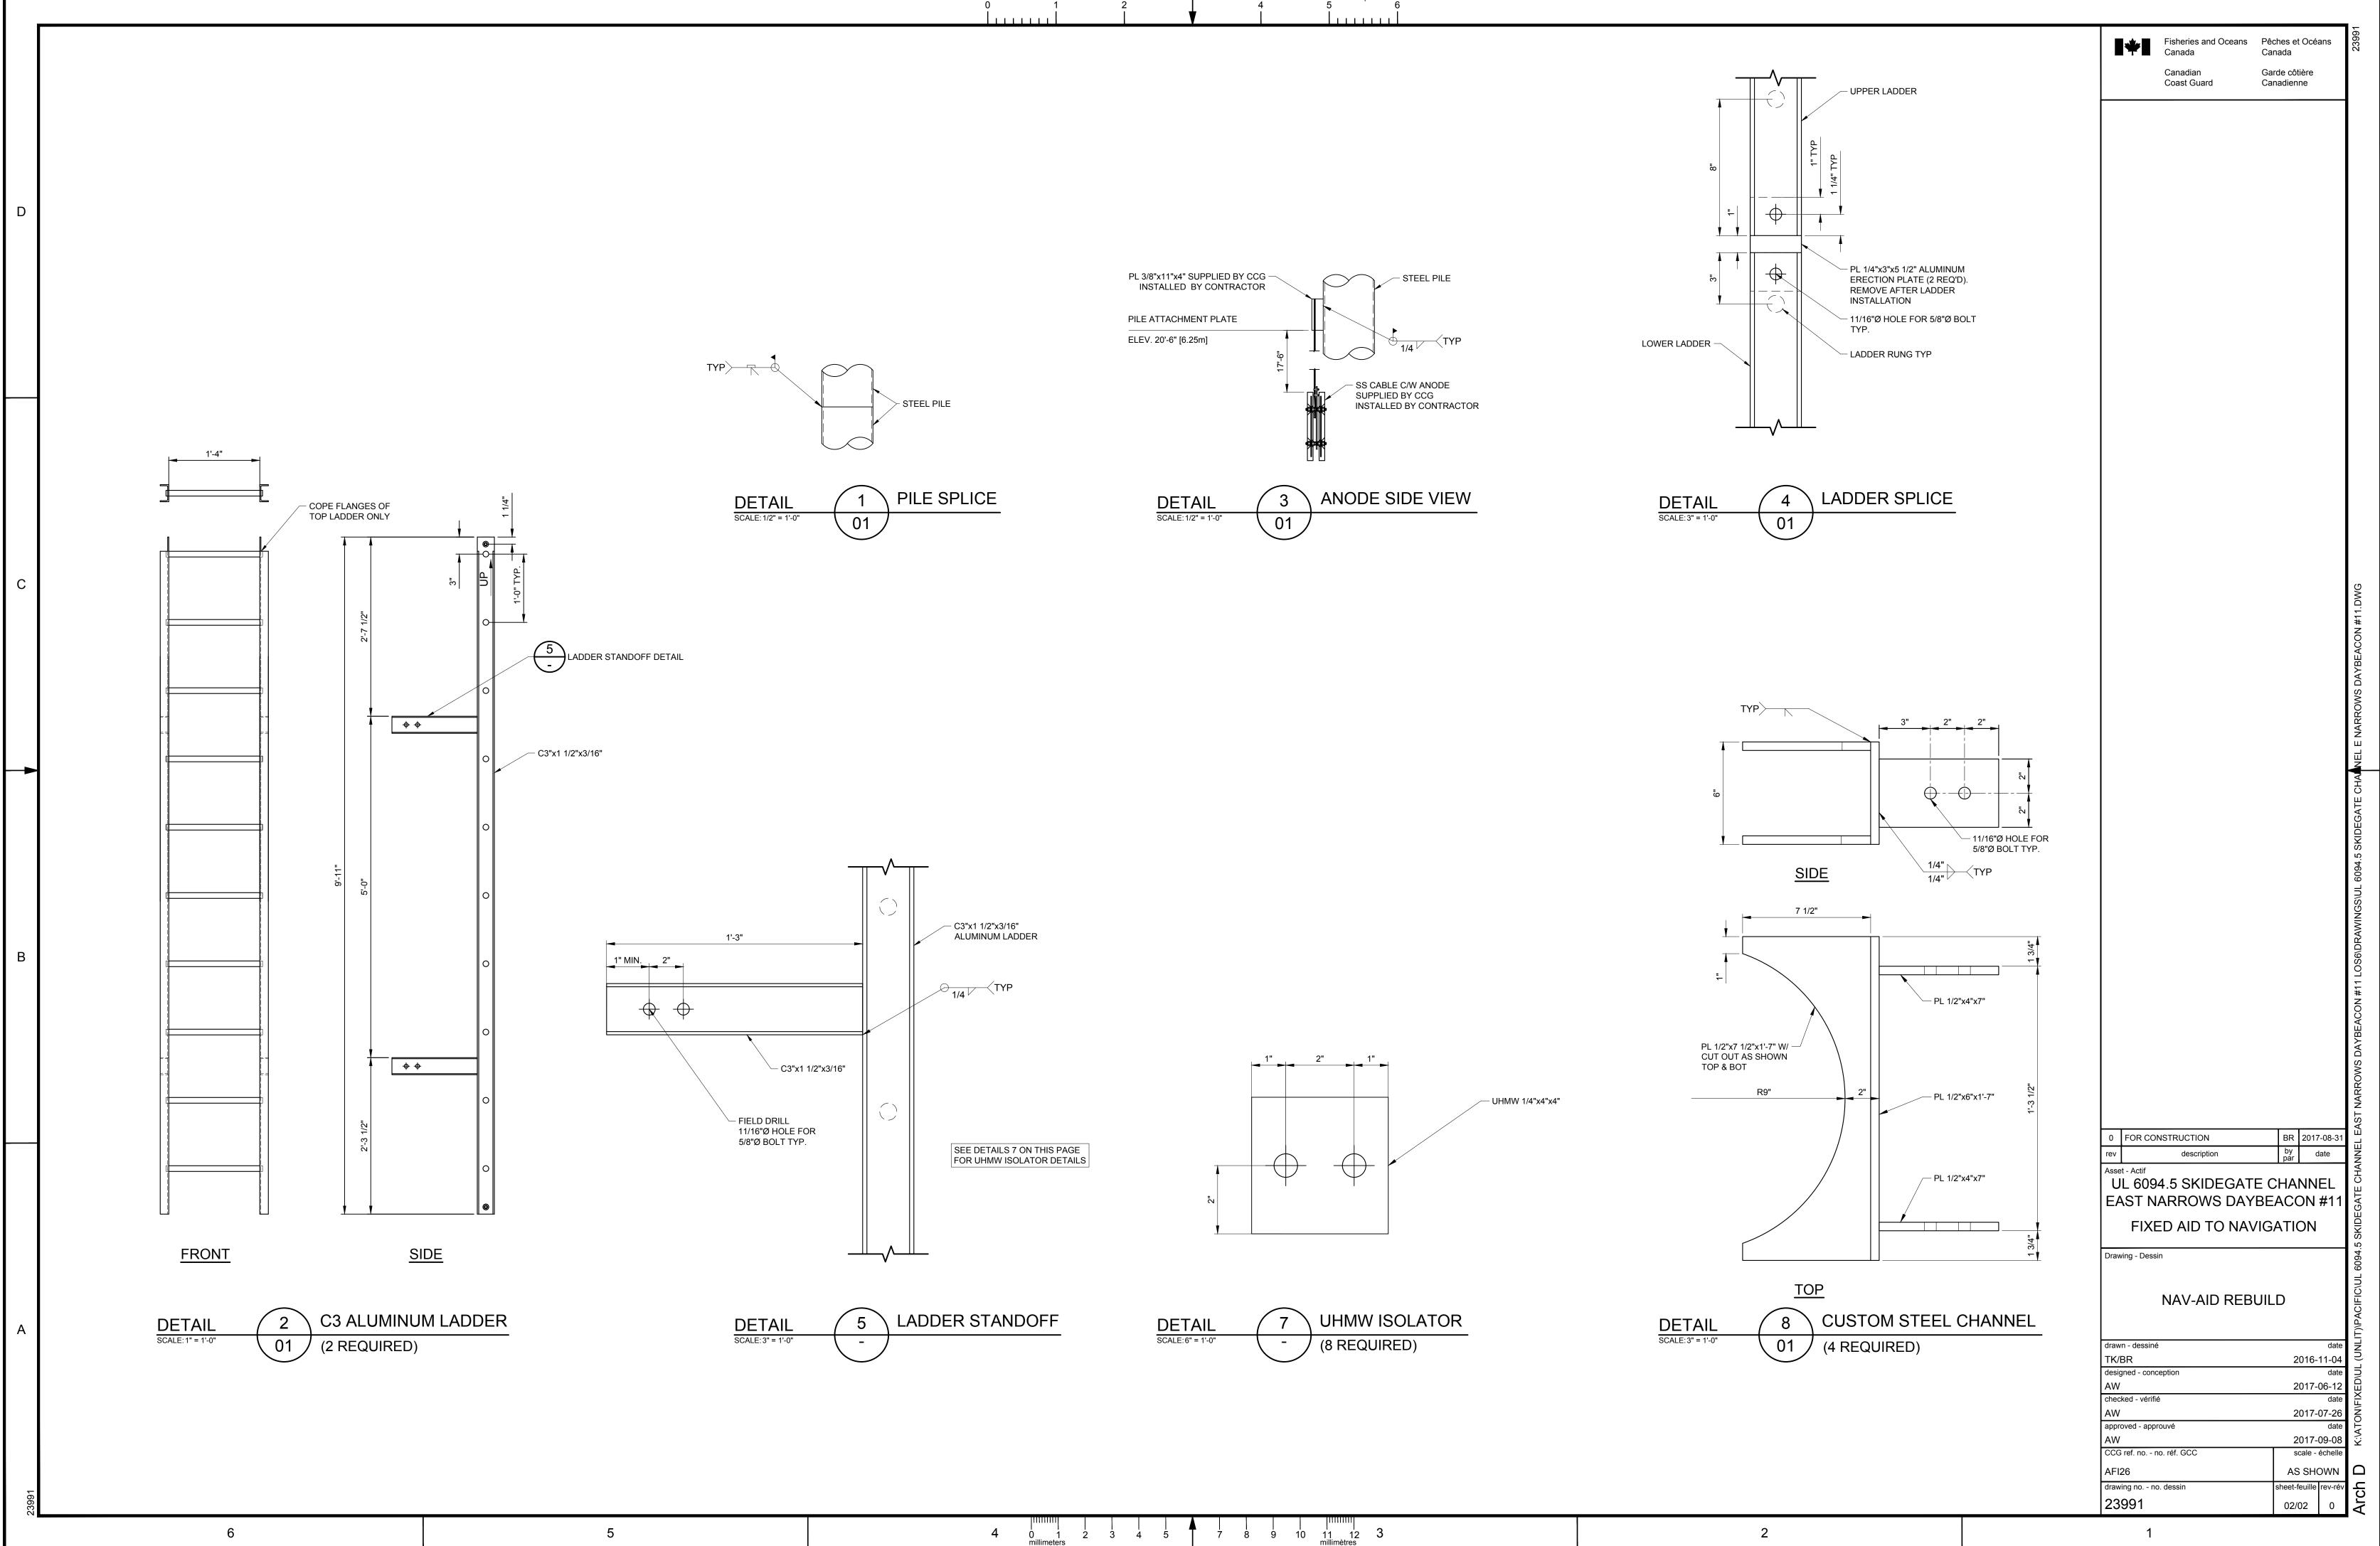

|   | inches |   |   |   |   | pou | Ces |
|---|--------|---|---|---|---|-----|-----|
| 0 |        | 1 | 2 | 4 | 4 | 5   | 6   |
|   |        |   |   |   |   | 1   | 11  |
|   |        |   |   |   |   |     |     |