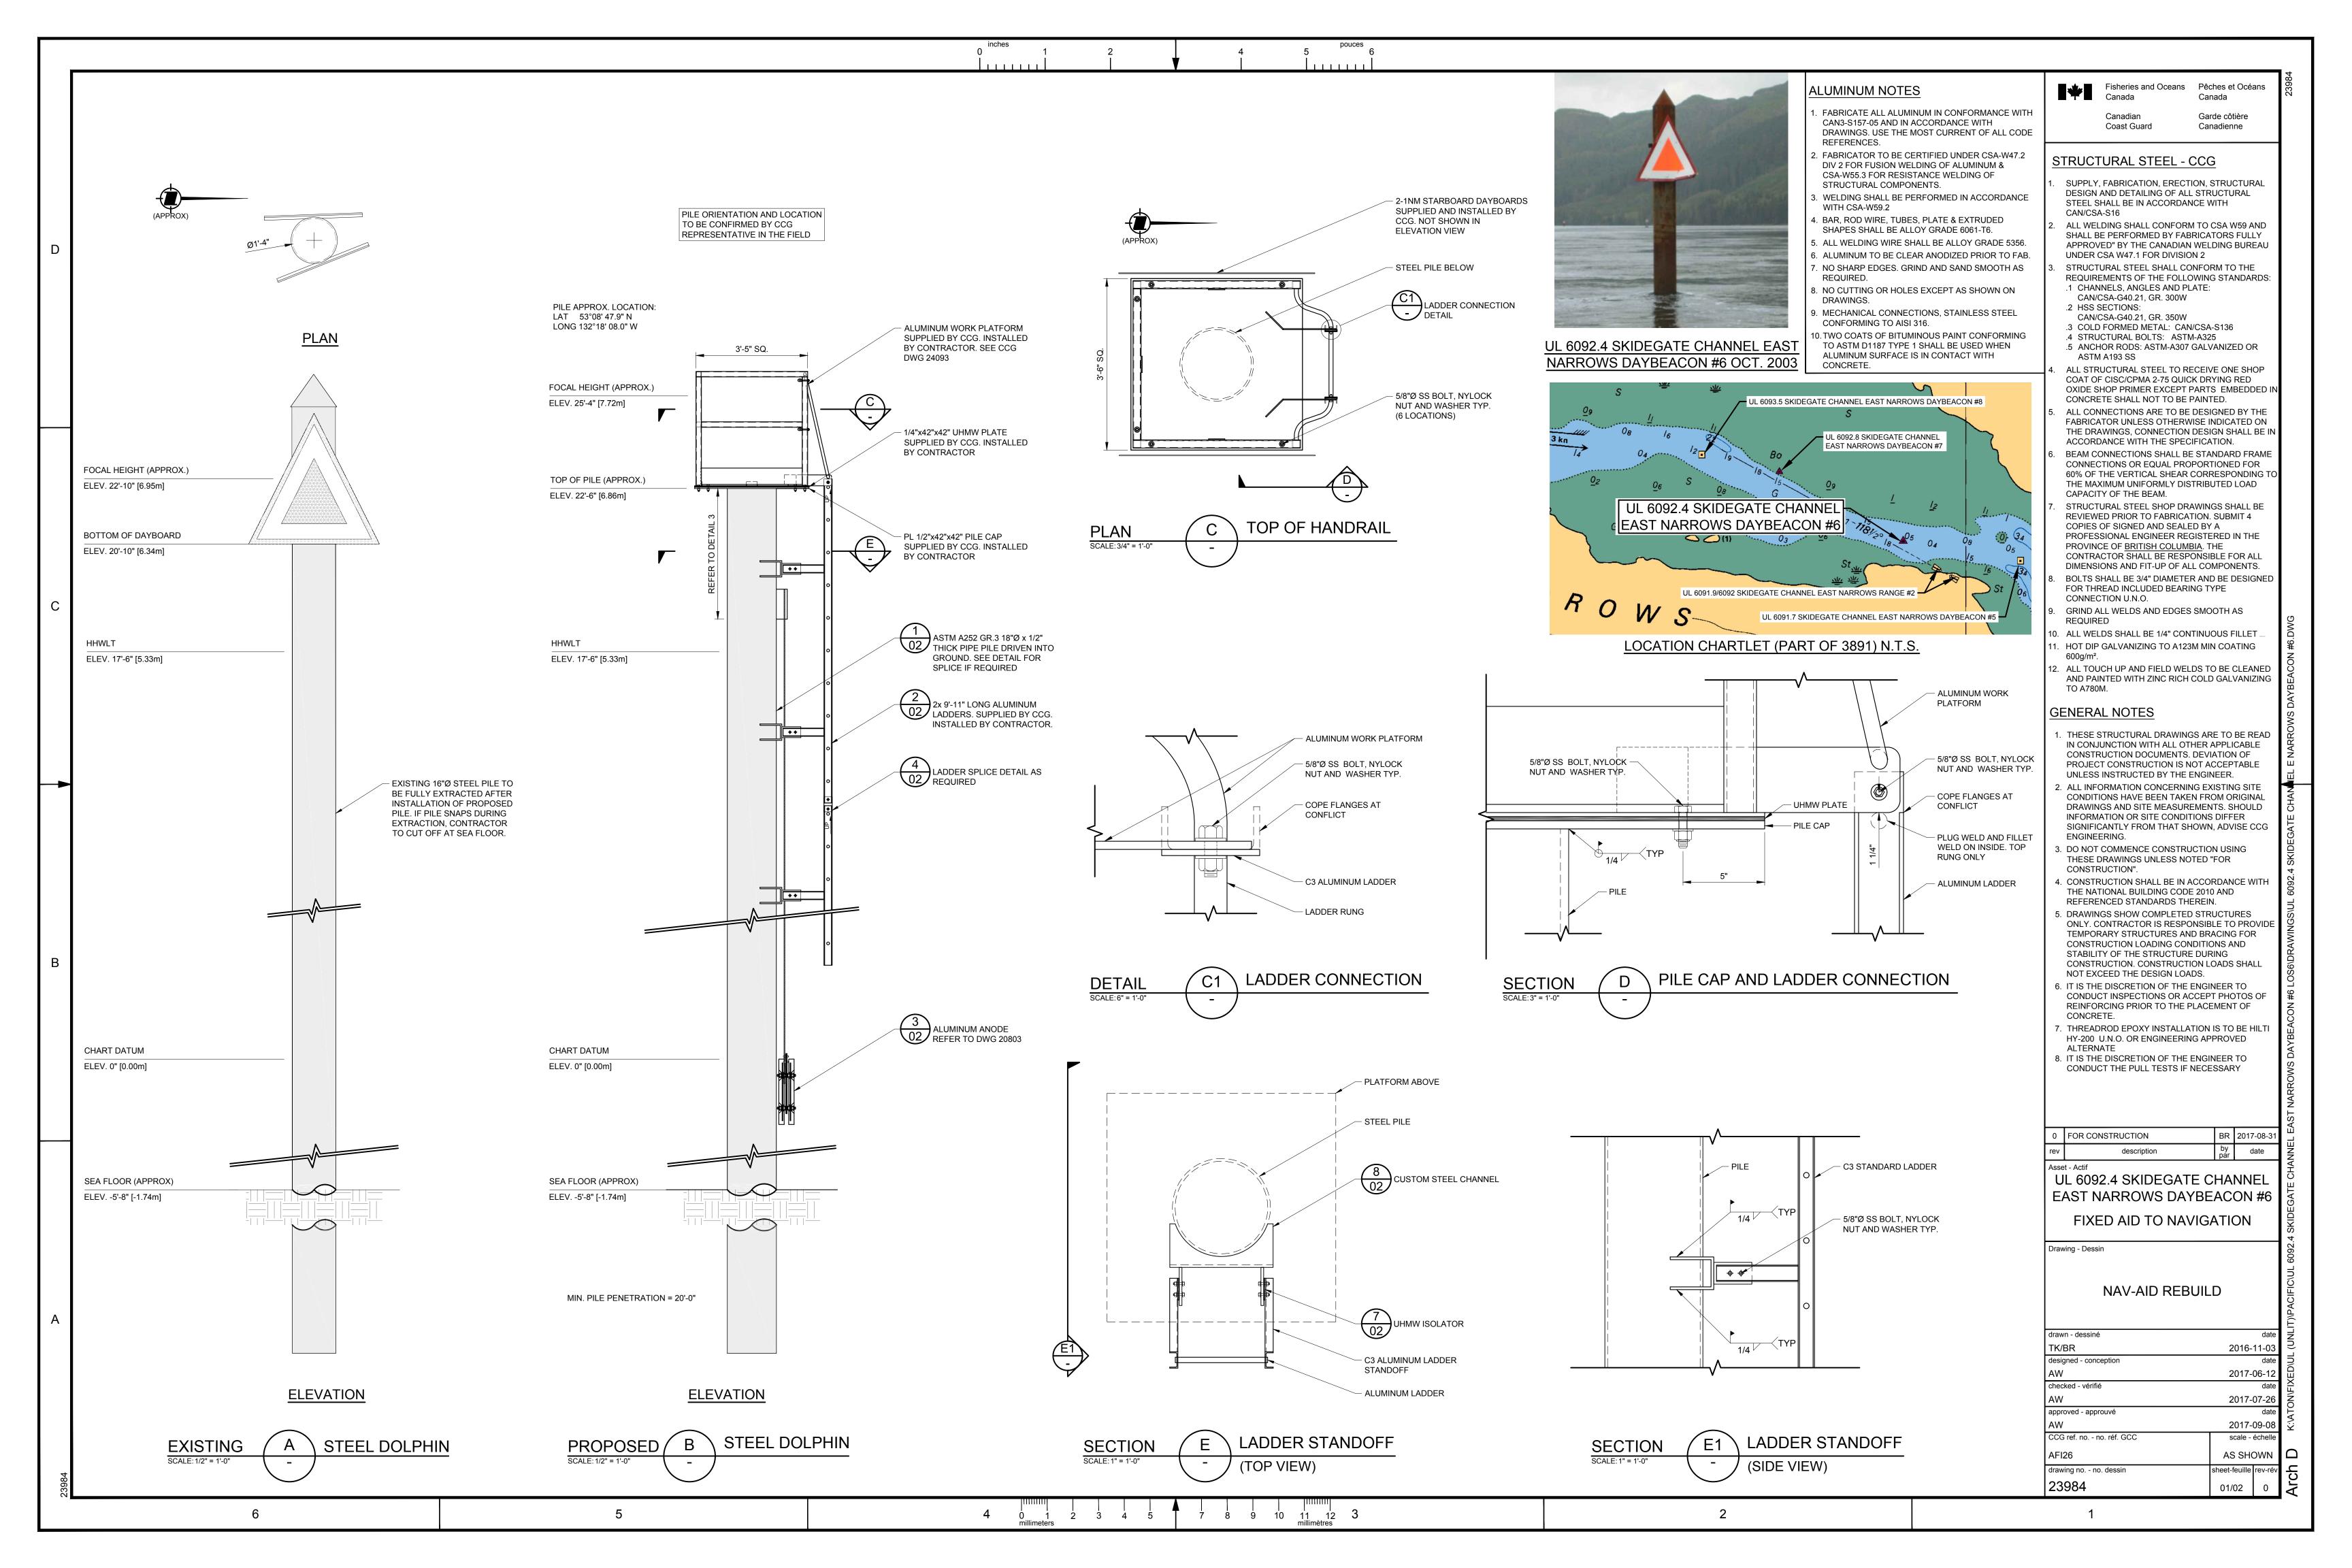

| inches |     |   | pouces |
|--------|-----|---|--------|
| 0      | 1 2 | 4 | 5 6    |
|        |     | ▼ |        |
|        |     |   |        |

| inches | pouces |  |
|--------|--------|--|
| 0 1 2  | 4 5 6  |  |
|        |        |  |
|        |        |  |