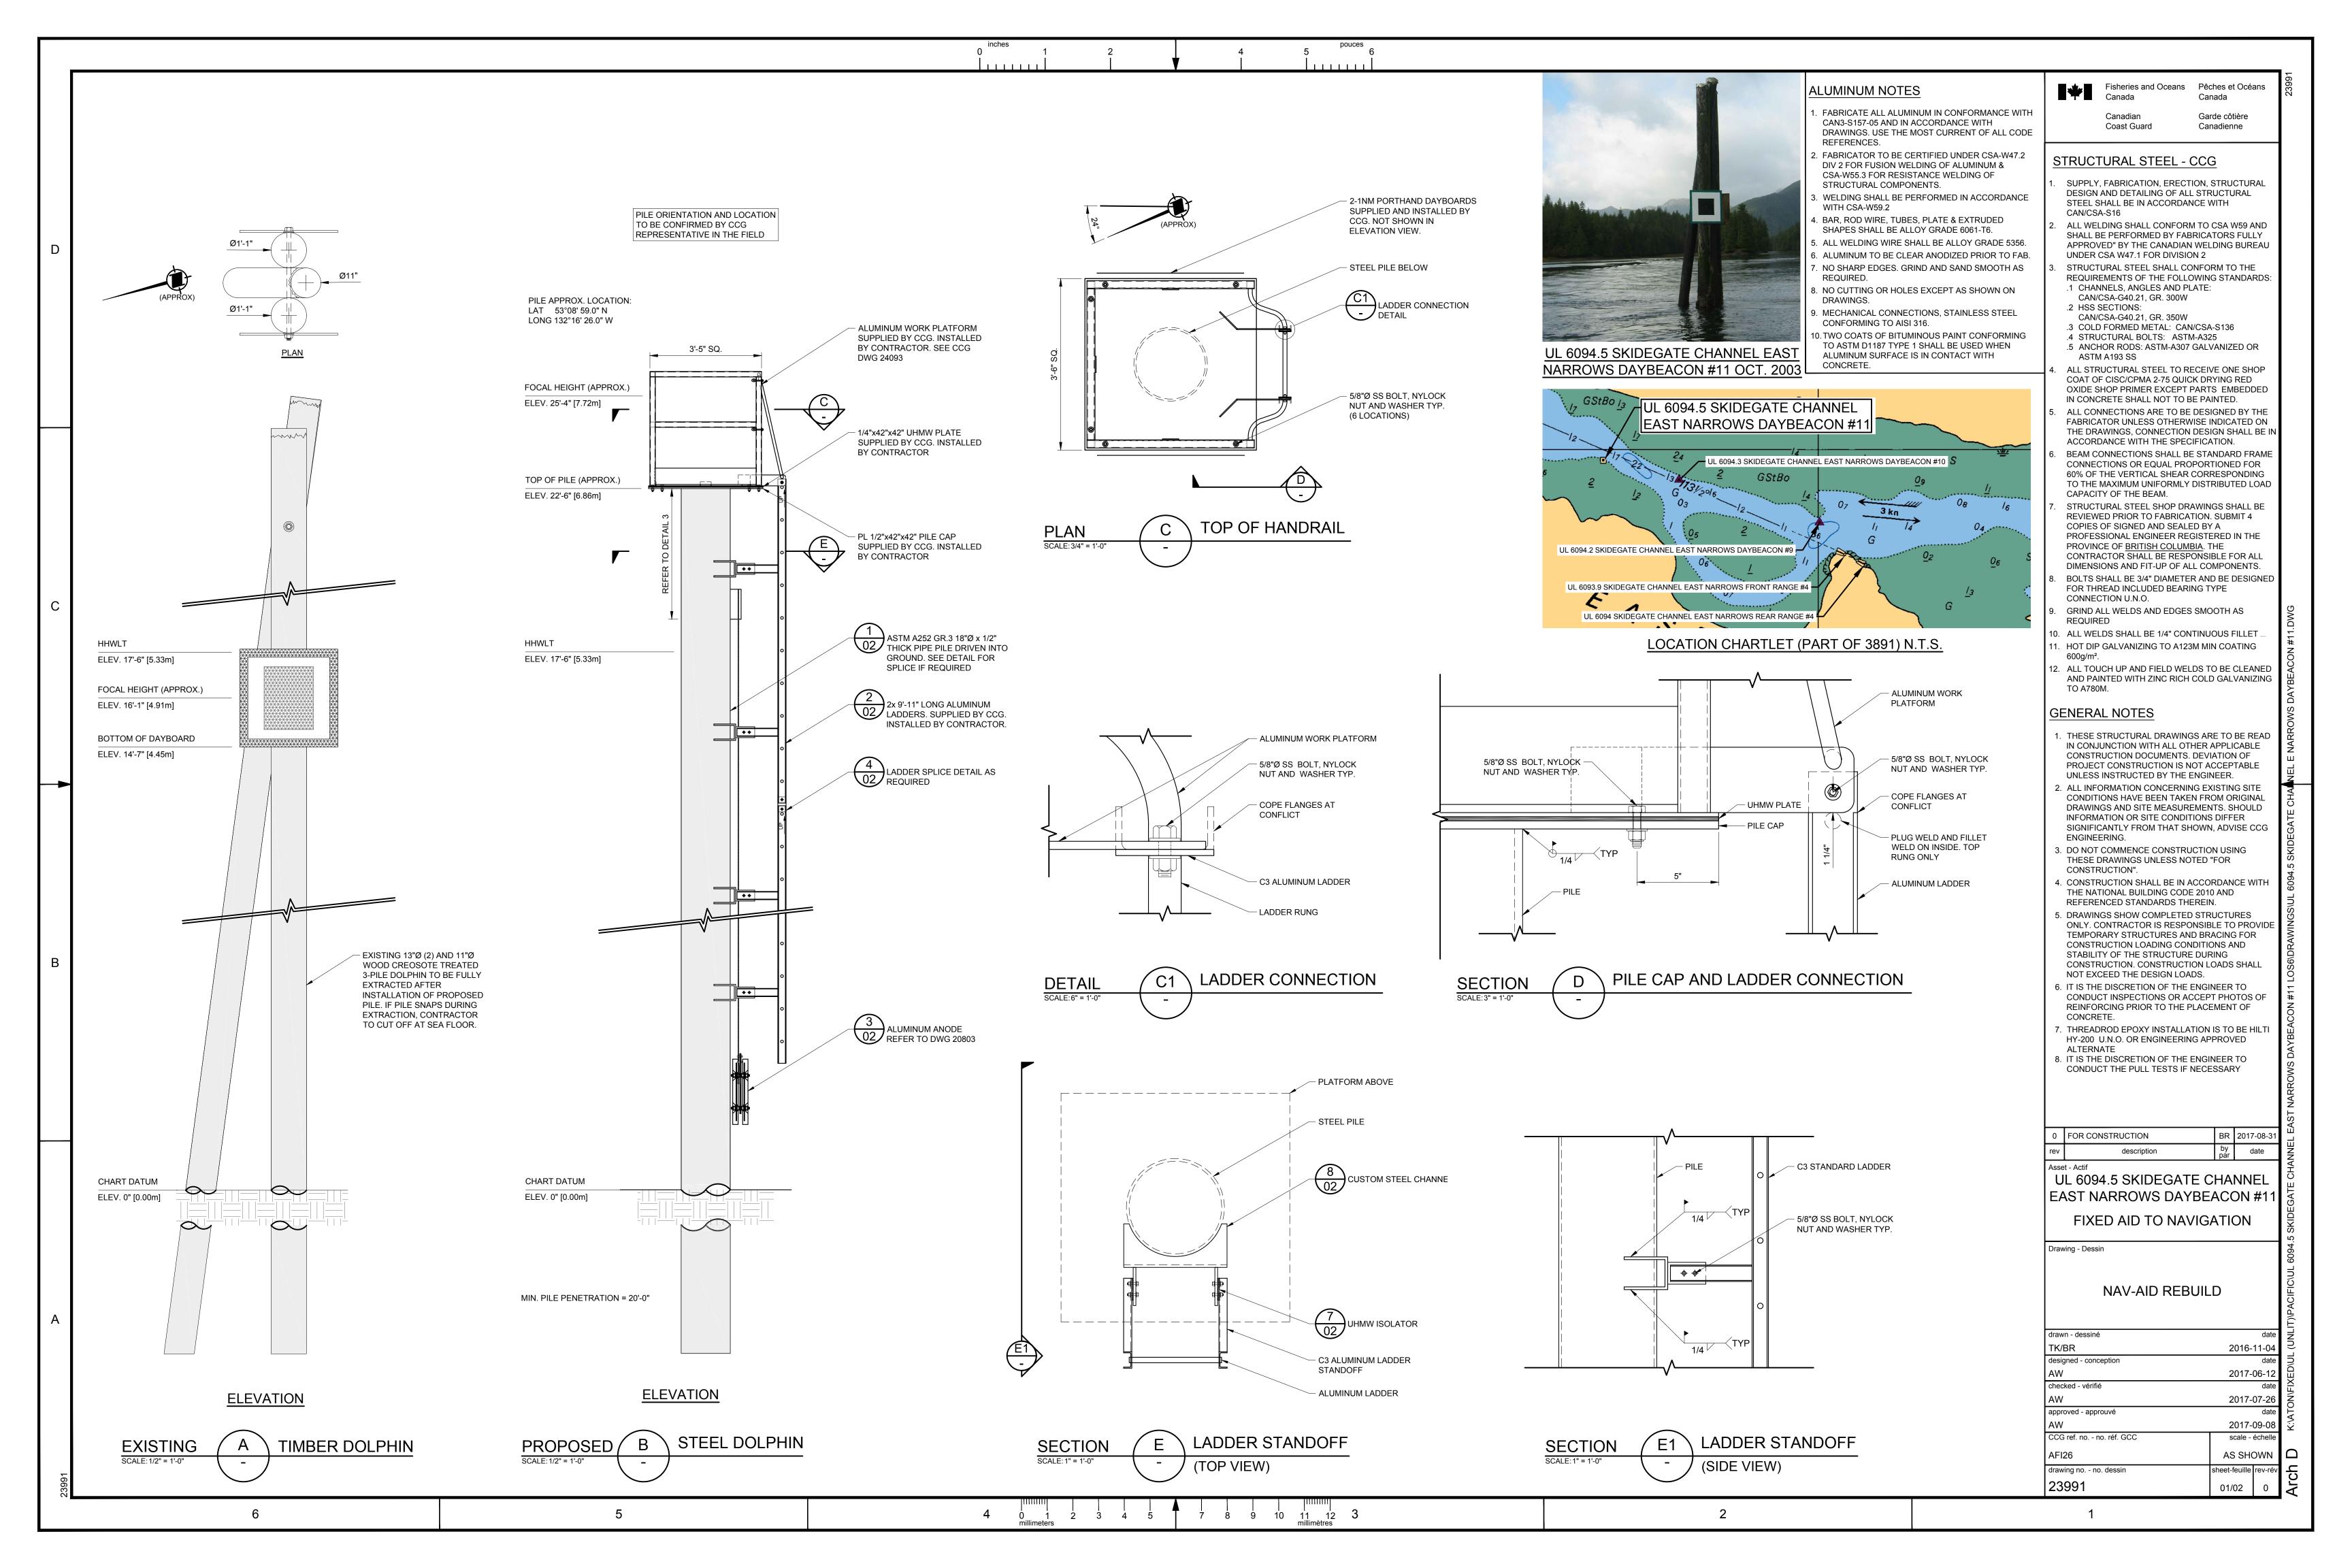

| inches | pouces |  |
|--------|--------|--|
| 0 1 2  | 4 5 6  |  |
|        |        |  |

|   | inches |   |   |   |   | pou | Ces |
|---|--------|---|---|---|---|-----|-----|
| 0 |        | 1 | 2 | 4 | 4 | 5   | 6   |
|   |        |   |   |   |   | 1   | 11  |
|   |        |   |   |   |   |     |     |