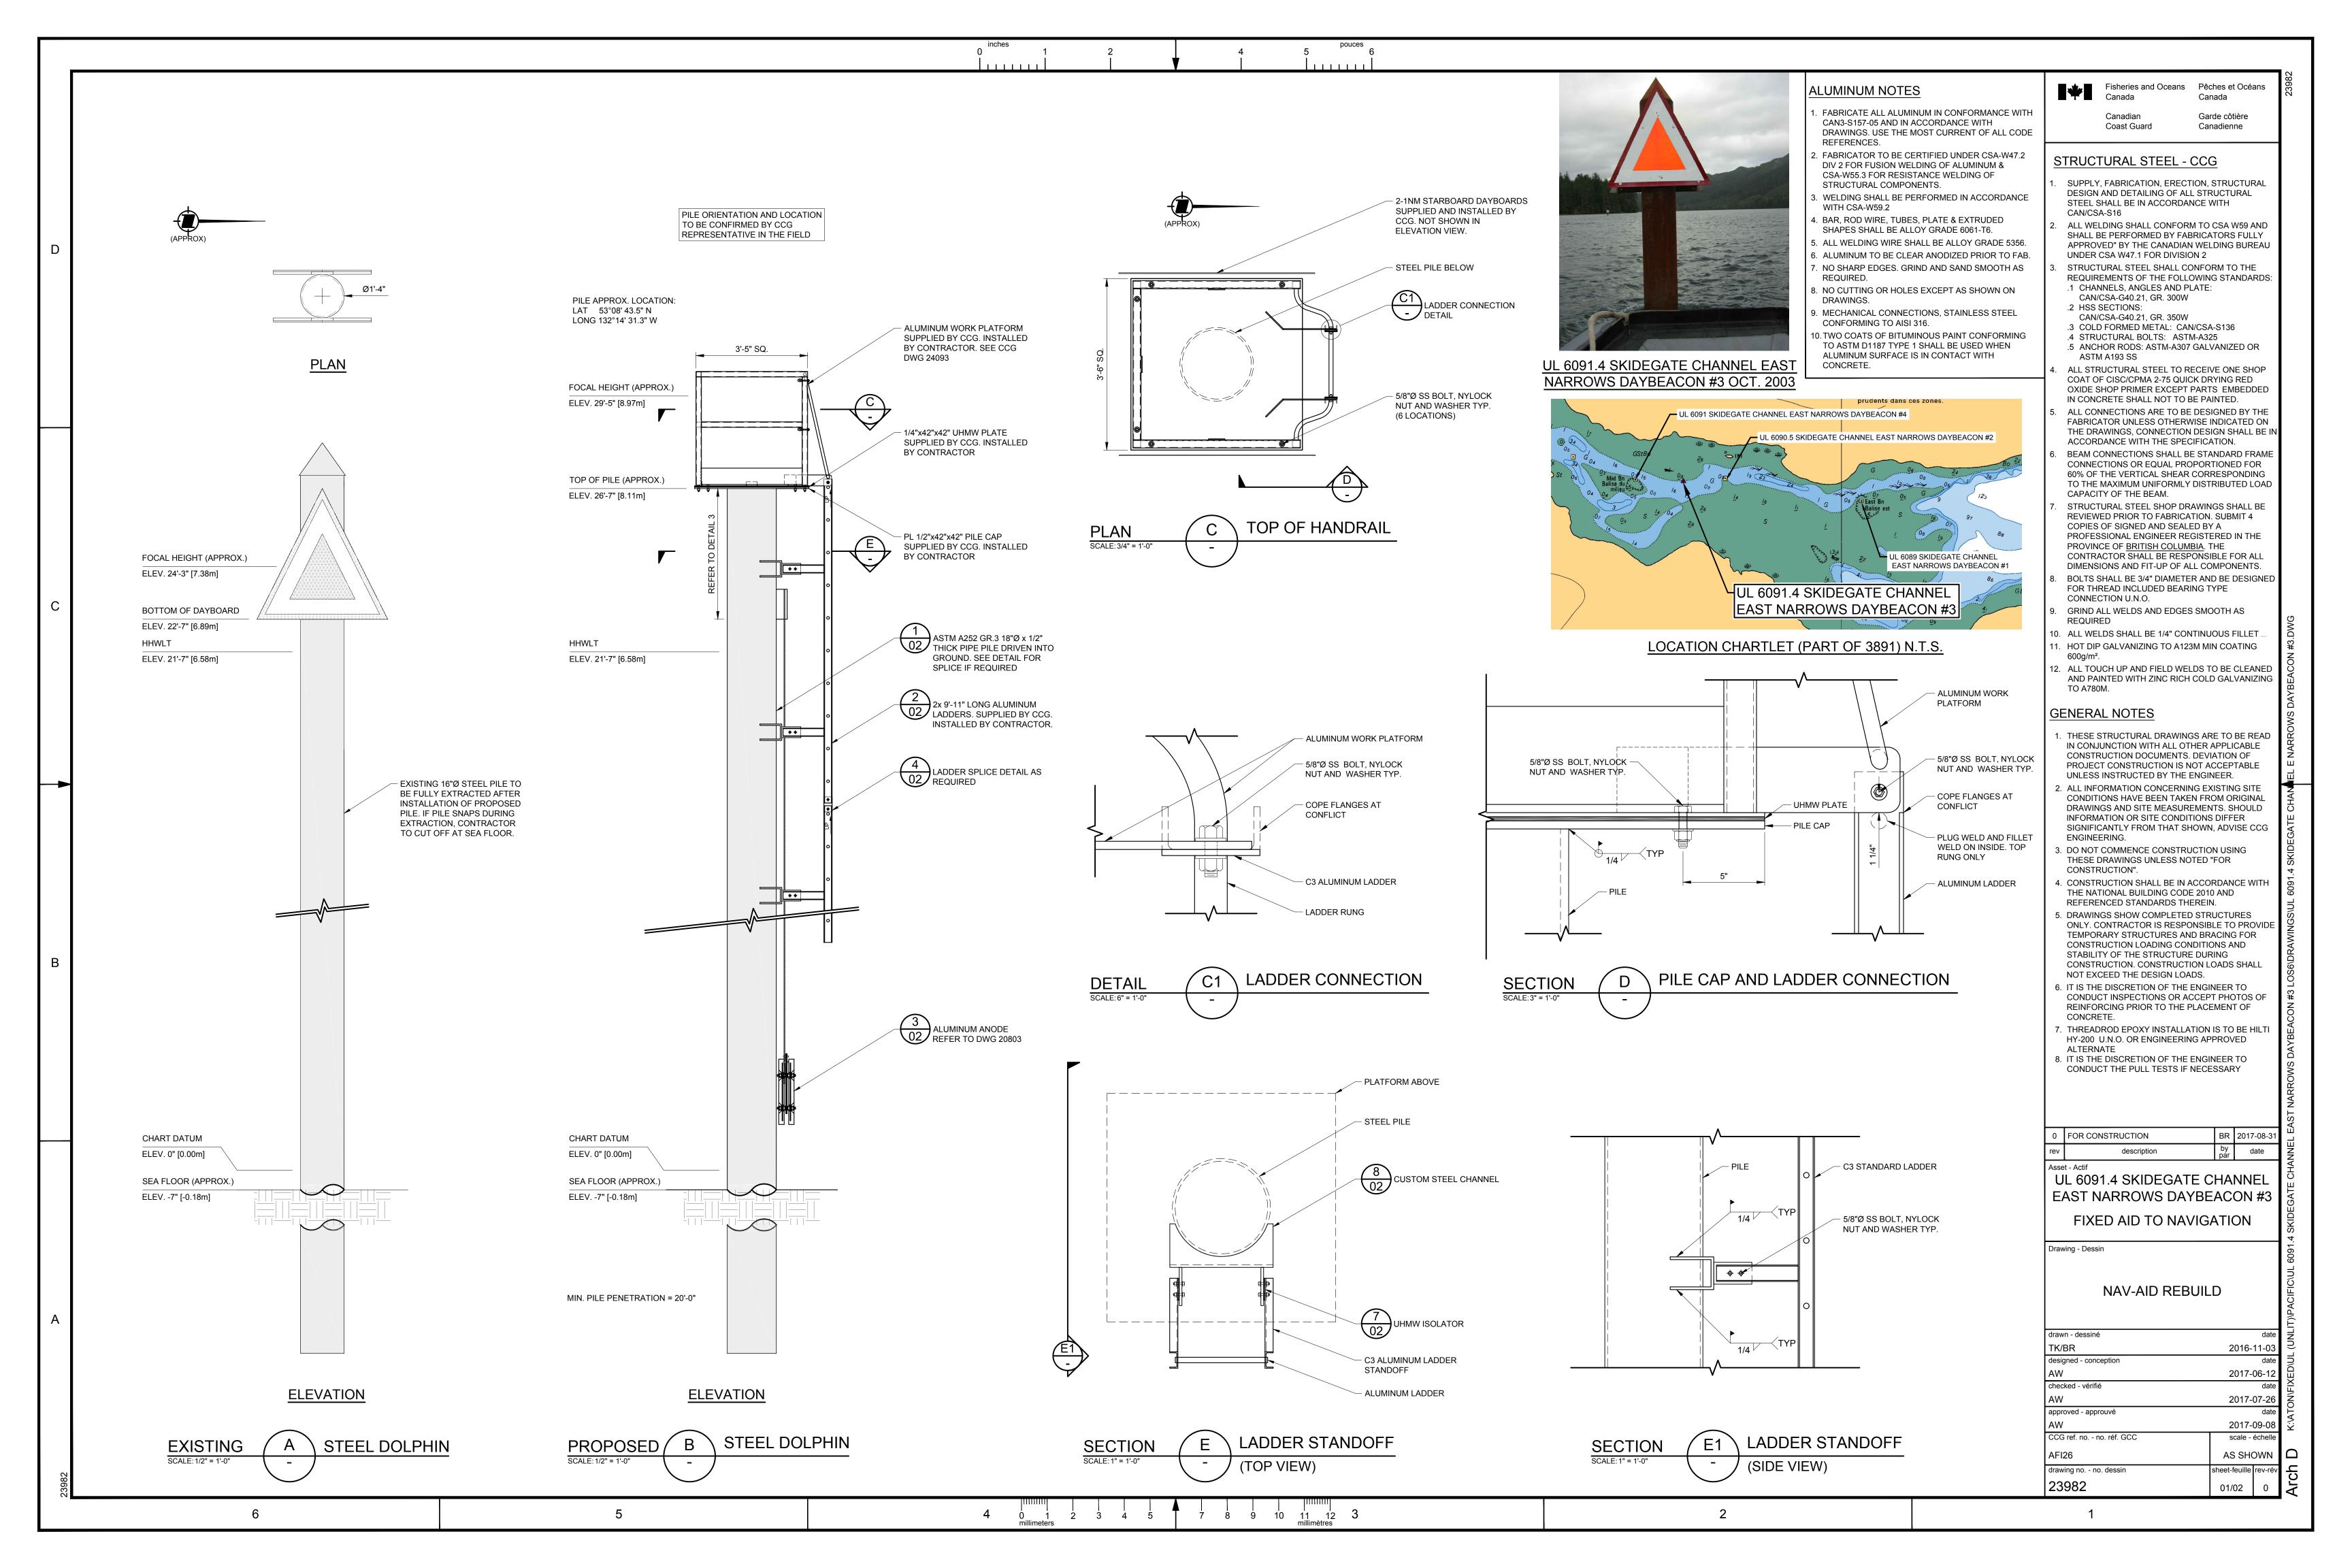

|   | inches |   |   |   |   | pou | Ces |
|---|--------|---|---|---|---|-----|-----|
| 0 |        | 1 | 2 | 4 | 4 | 5   | 6   |
|   |        |   |   |   |   | 1   | 11  |
|   |        |   |   |   |   |     |     |