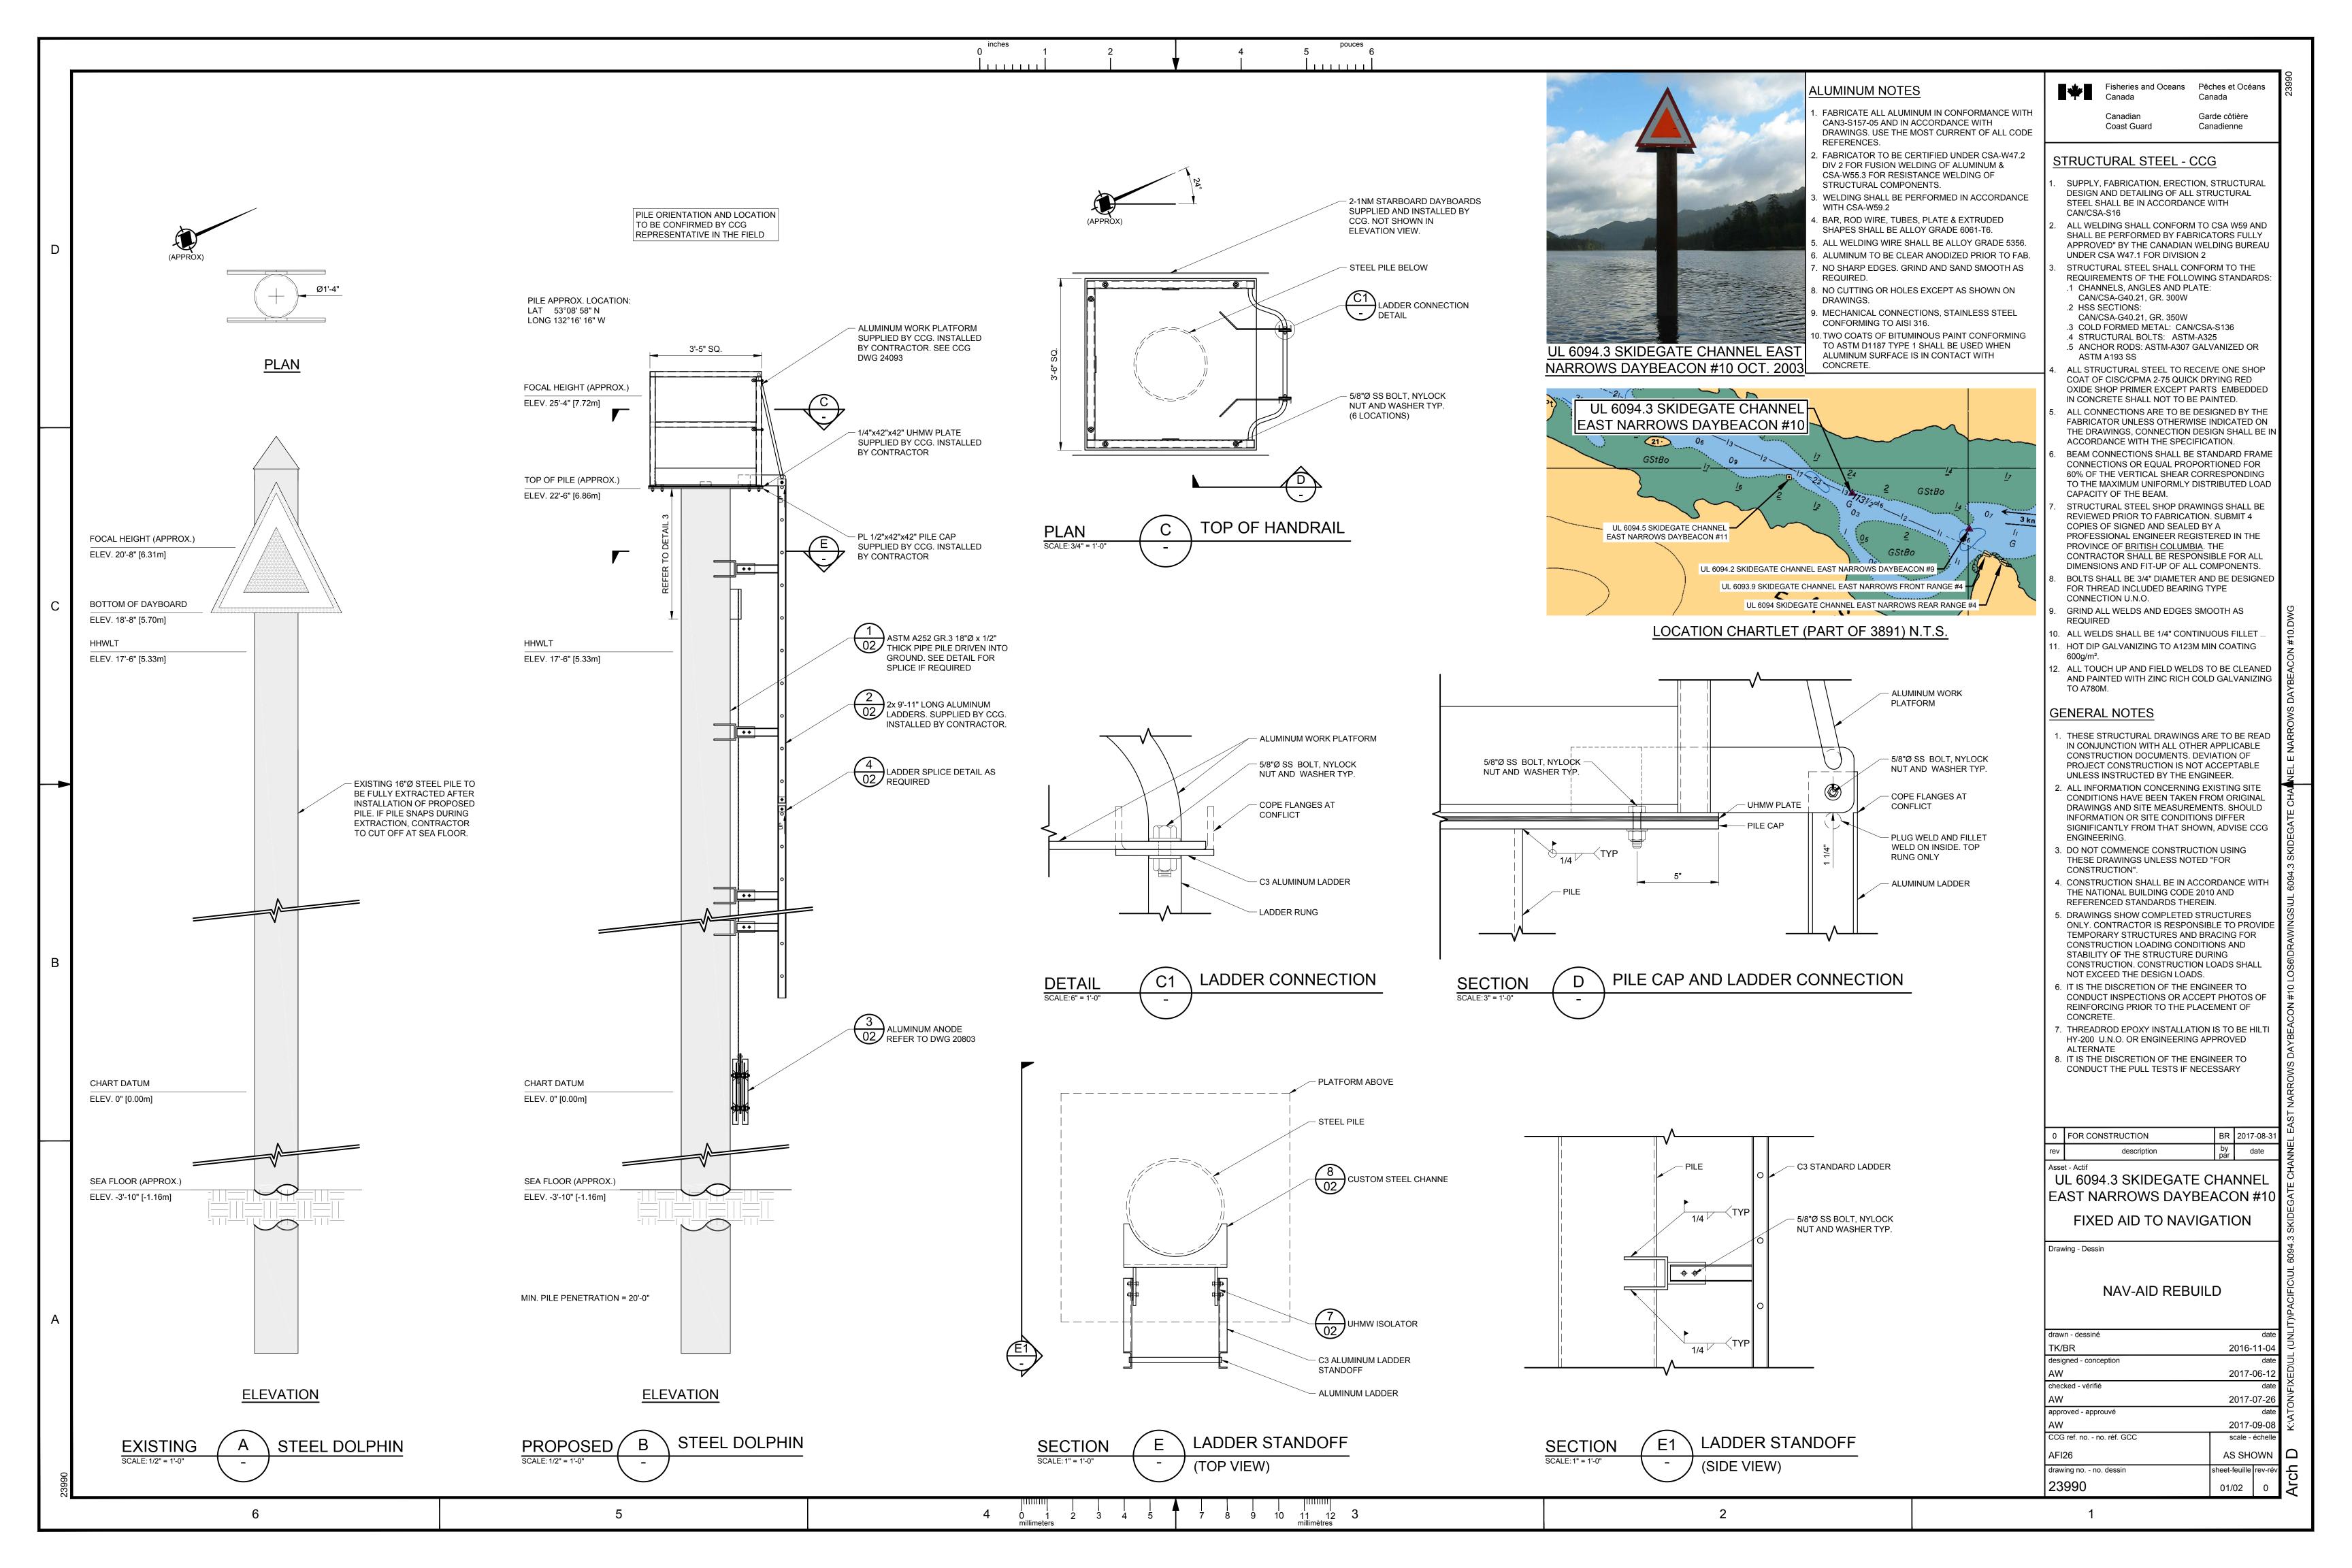

|   |   |   | 1   | 11  |
|   |        |   |   |   |   |     |     |





|   | inches |   |   |   |   | pou | Ces |
|---|--------|---|---|---|---|-----|-----|
| 0 |        | 1 | 2 | 4 | 4 | 5   | 6   |
|   |        |   |   |   |   | 1   | 11  |
|   |        |   |   |   |   |     |     |





| inches | pouces      |  |
|--------|-------------|--|
| 0 1 2  | 4 5 6       |  |
|        | ▼    ,,,,,, |  |
|        |             |  |





| inches | pouces |  |
|--------|--------|--|
| 0 1 2  | 4 5 6  |  |
|        | ▼      |  |
|        |        |  |





| inches pouces |  |
|---------------|--|
| 0 1 2 4 5 6   |  |
|               |  |





| inches |     |   | pouces |
|--------|-----|---|--------|
| 0      | 1 2 | 4 | 5 6    |
|        |     | ▼ |        |
|        |     |   |        |





| inches |     |   | pouces |
|--------|-----|---|--------|
| 0      | 1 2 | 4 | 5 6    |
|        |     | ▼ |        |
|        |     |   |        |





| inches | pouces      |
|--------|-------------|
| 0 1 2  | 4 5 6       |
|        | ▼    ,,,,,, |
|        |             |





| inches | pouces |  |
|--------|--------|--|
| 0 1 2  | 4 5 6  |  |
|        | ♥      |  |
|        |        |  |





|   | inches |   |   |   |   | pou | Ces |
|---|--------|---|---|---|---|-----|-----|
| 0 |        | 1 | 2 | 4 | 4 | 5   | 6   |
|   |        |   |   |   |   | 1   | 11  |
|   |        |   |   |   |   |     |     |





| inches |     |   | pouces |
|--------|-----|---|--------|
| 0      | 1 2 | 4 | 5 6    |
|        |     | ▼ |        |
|        |     |   |        |





| inches | pouce