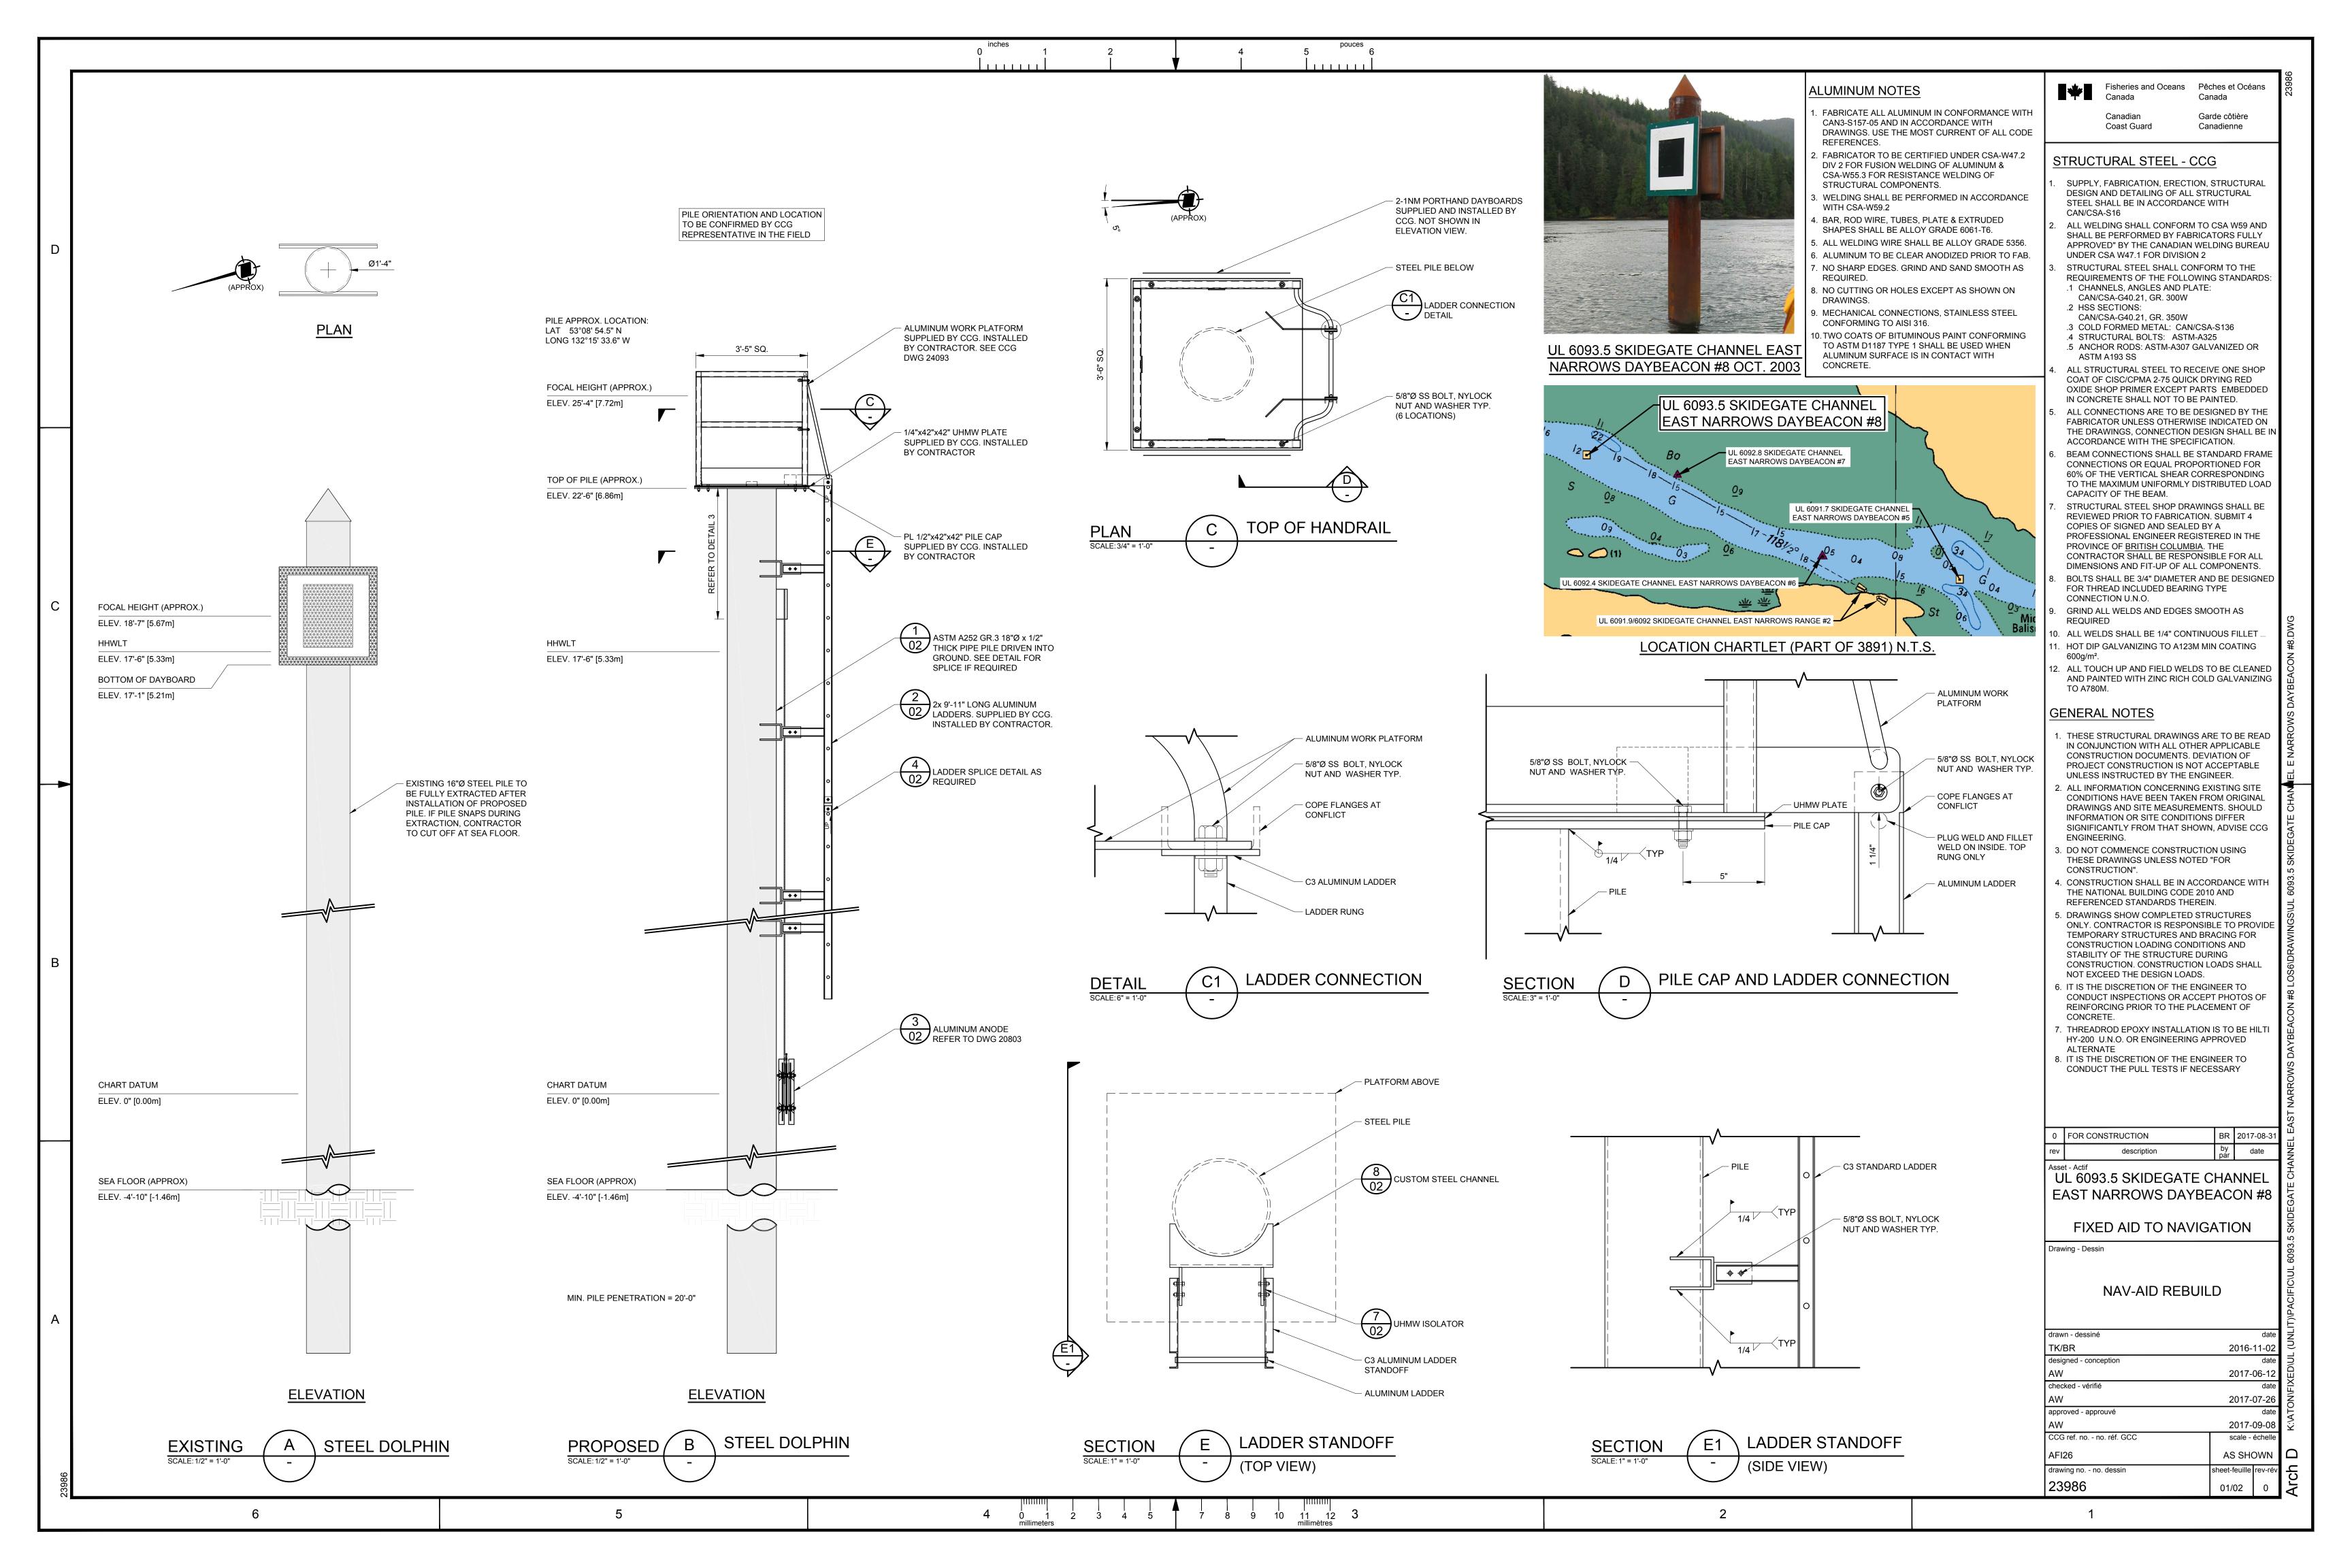

| inches | pouces |  |
|--------|--------|--|
| 0 1 2  | 4 5 6  |  |
|        |        |  |





|   | inches |   |   |   |   | pou | Ces |
|---|--------|---|---|---|---|-----|-----|
| 0 |        | 1 | 2 | 4 | 4 | 5   | 6   |
|   |        |   |   |   |   | 1   | 11  |
|   |        |   |   |   |   |     |     |





|   | inches |   |   |   |   | pou | Ces |
|---|--------|---|---|---|---|-----|-----|
| 0 |        | 1 | 2 | 4 | 4 | 5   | 6   |
|   |        |   |   |   |   | 1   | 11  |
|   |        |   |   |   |   |     |     |





| inches | pouces      |  |
|--------|-------------|--|
| 0 1 2  | 4 5 6       |  |
|        | ▼    ,,,,,, |  |
|        |             |  |





| inches | pouces |  |
|--------|--------|--|
| 0 1 2  | 4 5 6  |  |
|        | ▼      |  |
|        |        |  |





| inches pouces |  |
|---------------|--|
| 0 1 2 4 5 6   |  |
|               |  |





| inches |     |   | pouces |
|--------|-----|---|--------|
| 0      | 1 2 | 4 | 5 6    |
|        |     | ▼ |        |
|        |     |   |        |





| inches |     |   | pouces |
|--------|-----|---|--------|
| 0      | 1 2 | 4 | 5 6    |
|        |     | ▼ |        |
|        |     |   |        |





| inches | pouces      |
|--------|-------------|
| 0 1 2  | 4 5 6       |
|        | ▼    ,,,,,, |
|        |             |





| inches | pouces |  |
|--------|--------|--|
| 0 1 2  | 4 5 6  |  |
|        | ♥      |  |
|        |        |  |





|   | inches |   |   |   |   | pou | Ces |
|---|--------|---|---|---|---|-----|-----|
| 0 |        | 1 | 2 | 4 | 4 | 5   | 6   |
|   |        |   |