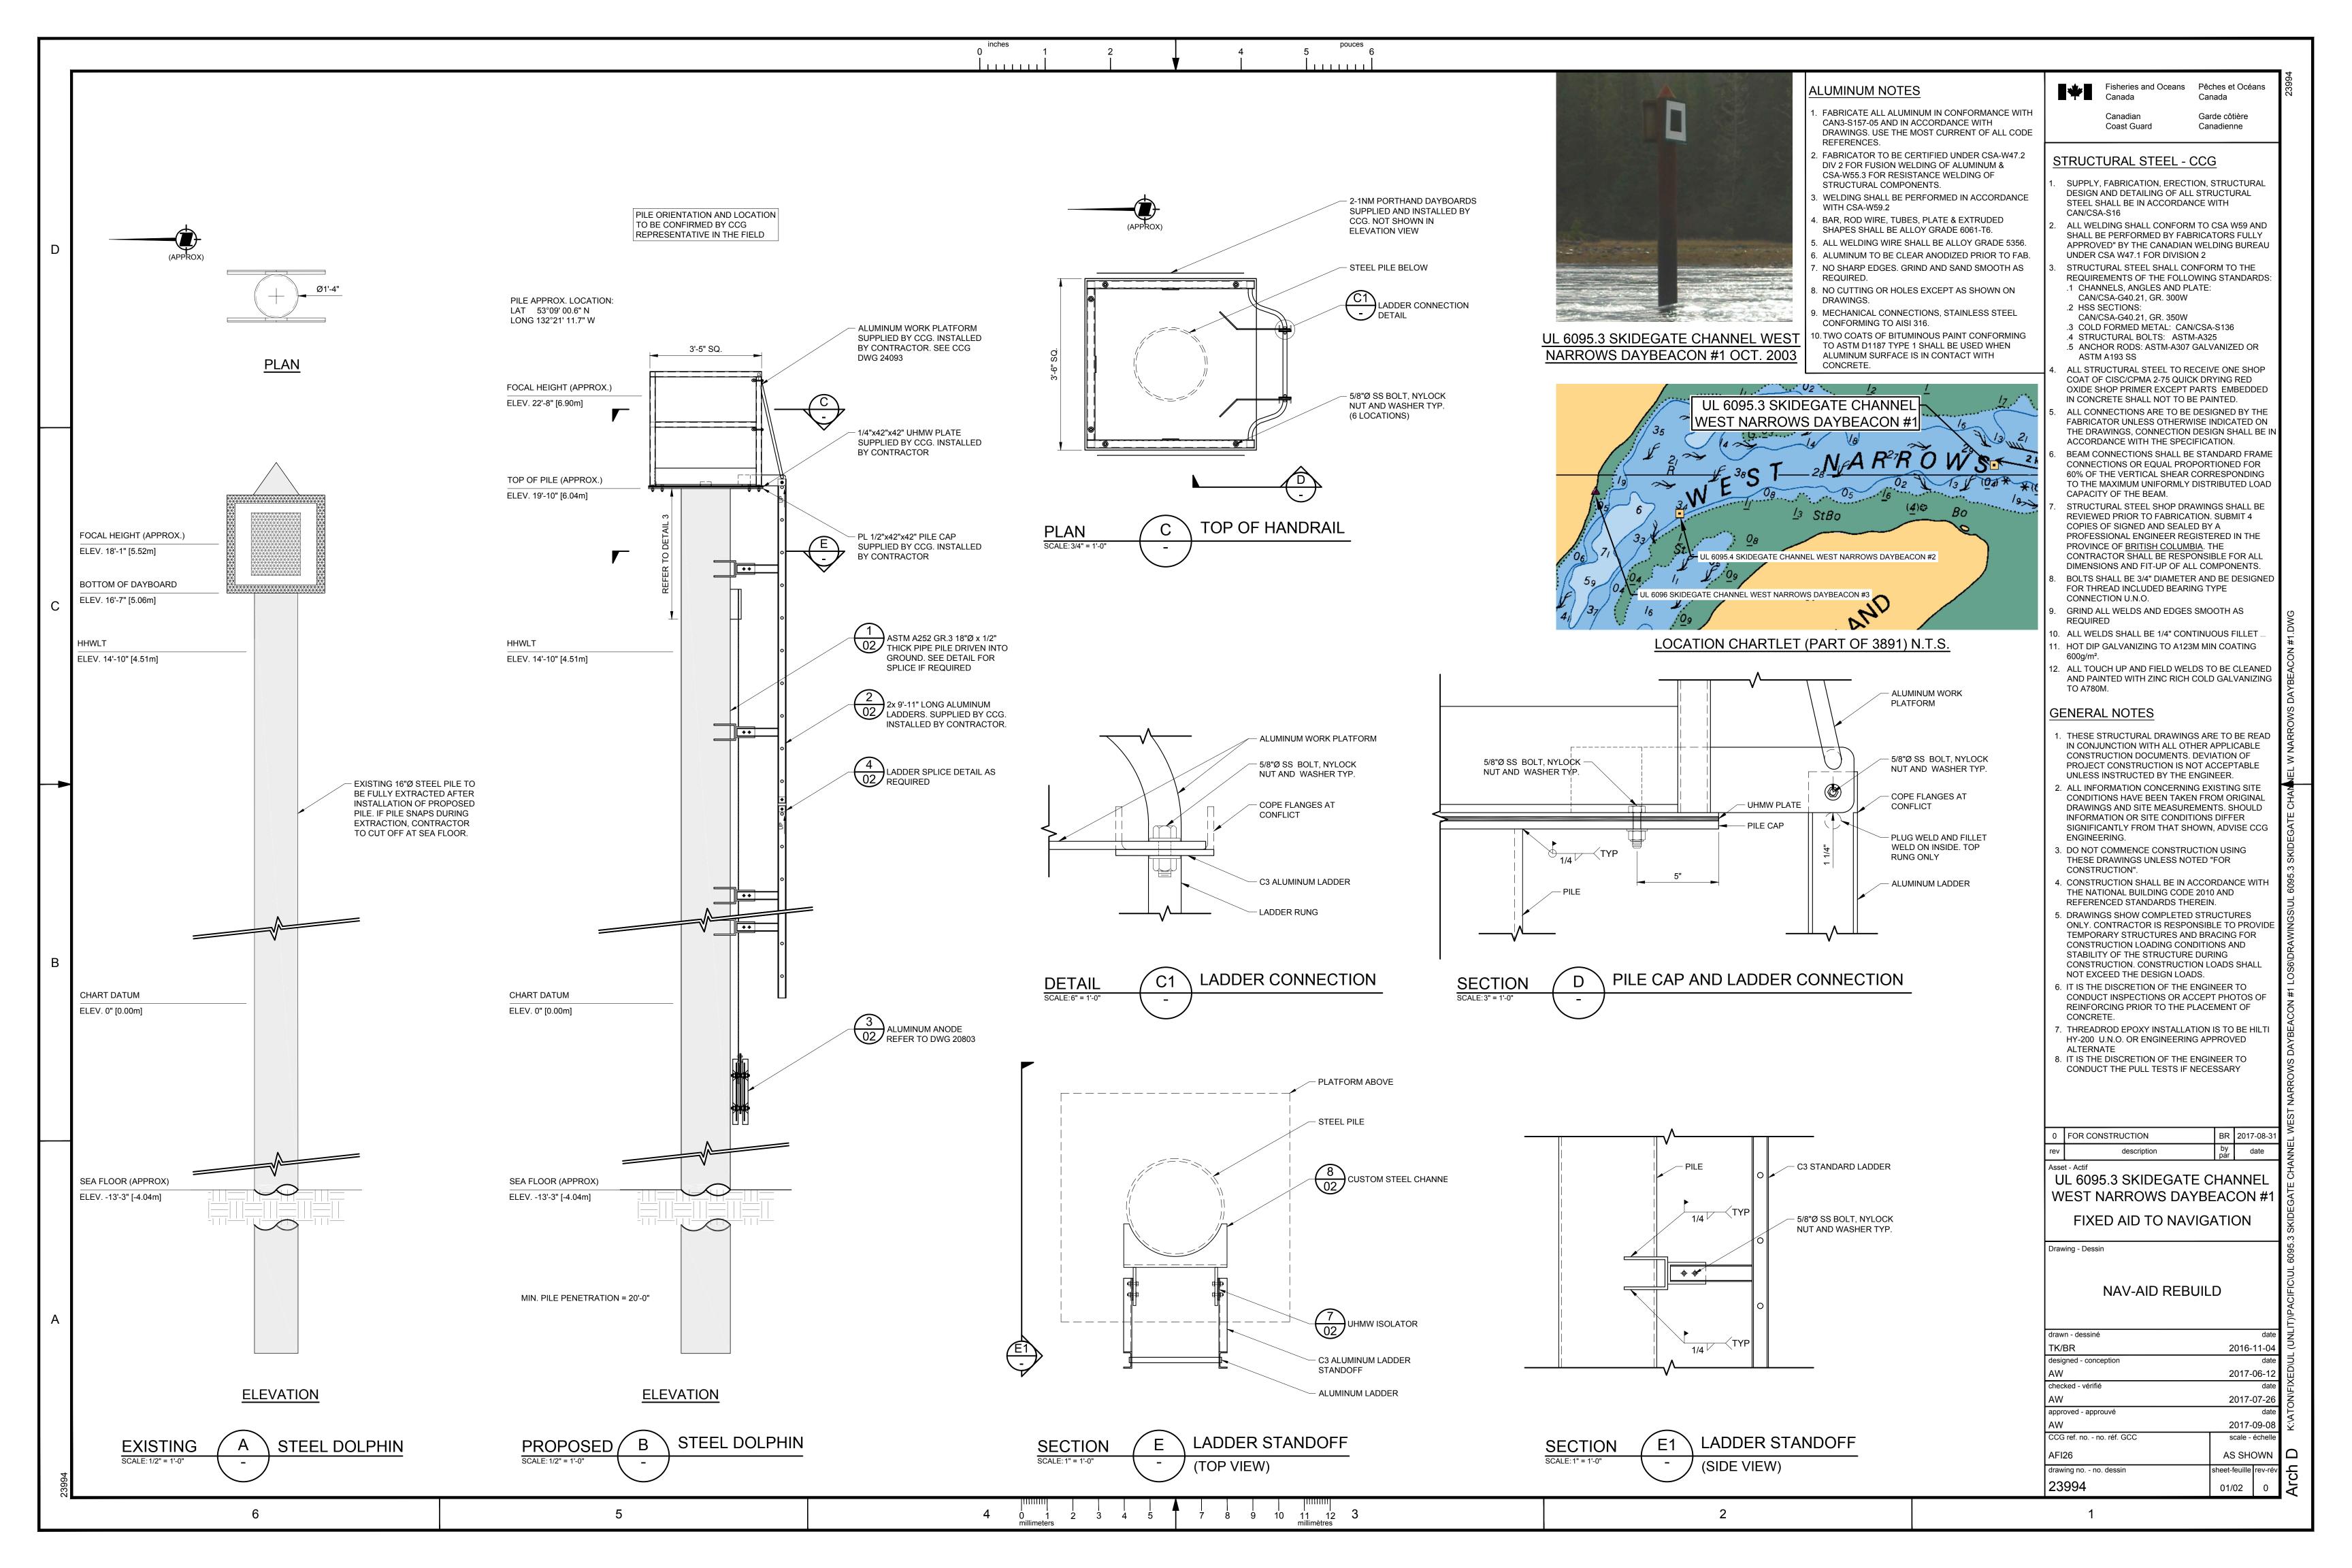

| inches pouces |  |
|---------------|--|
| 0 1 2 4 5 6   |  |
|               |  |

| inches |     |   | pouces |
|--------|-----|---|--------|
| 0      | 1 2 | 4 | 5 6    |
|        |     | ▼ |        |
|        |     |   |        |