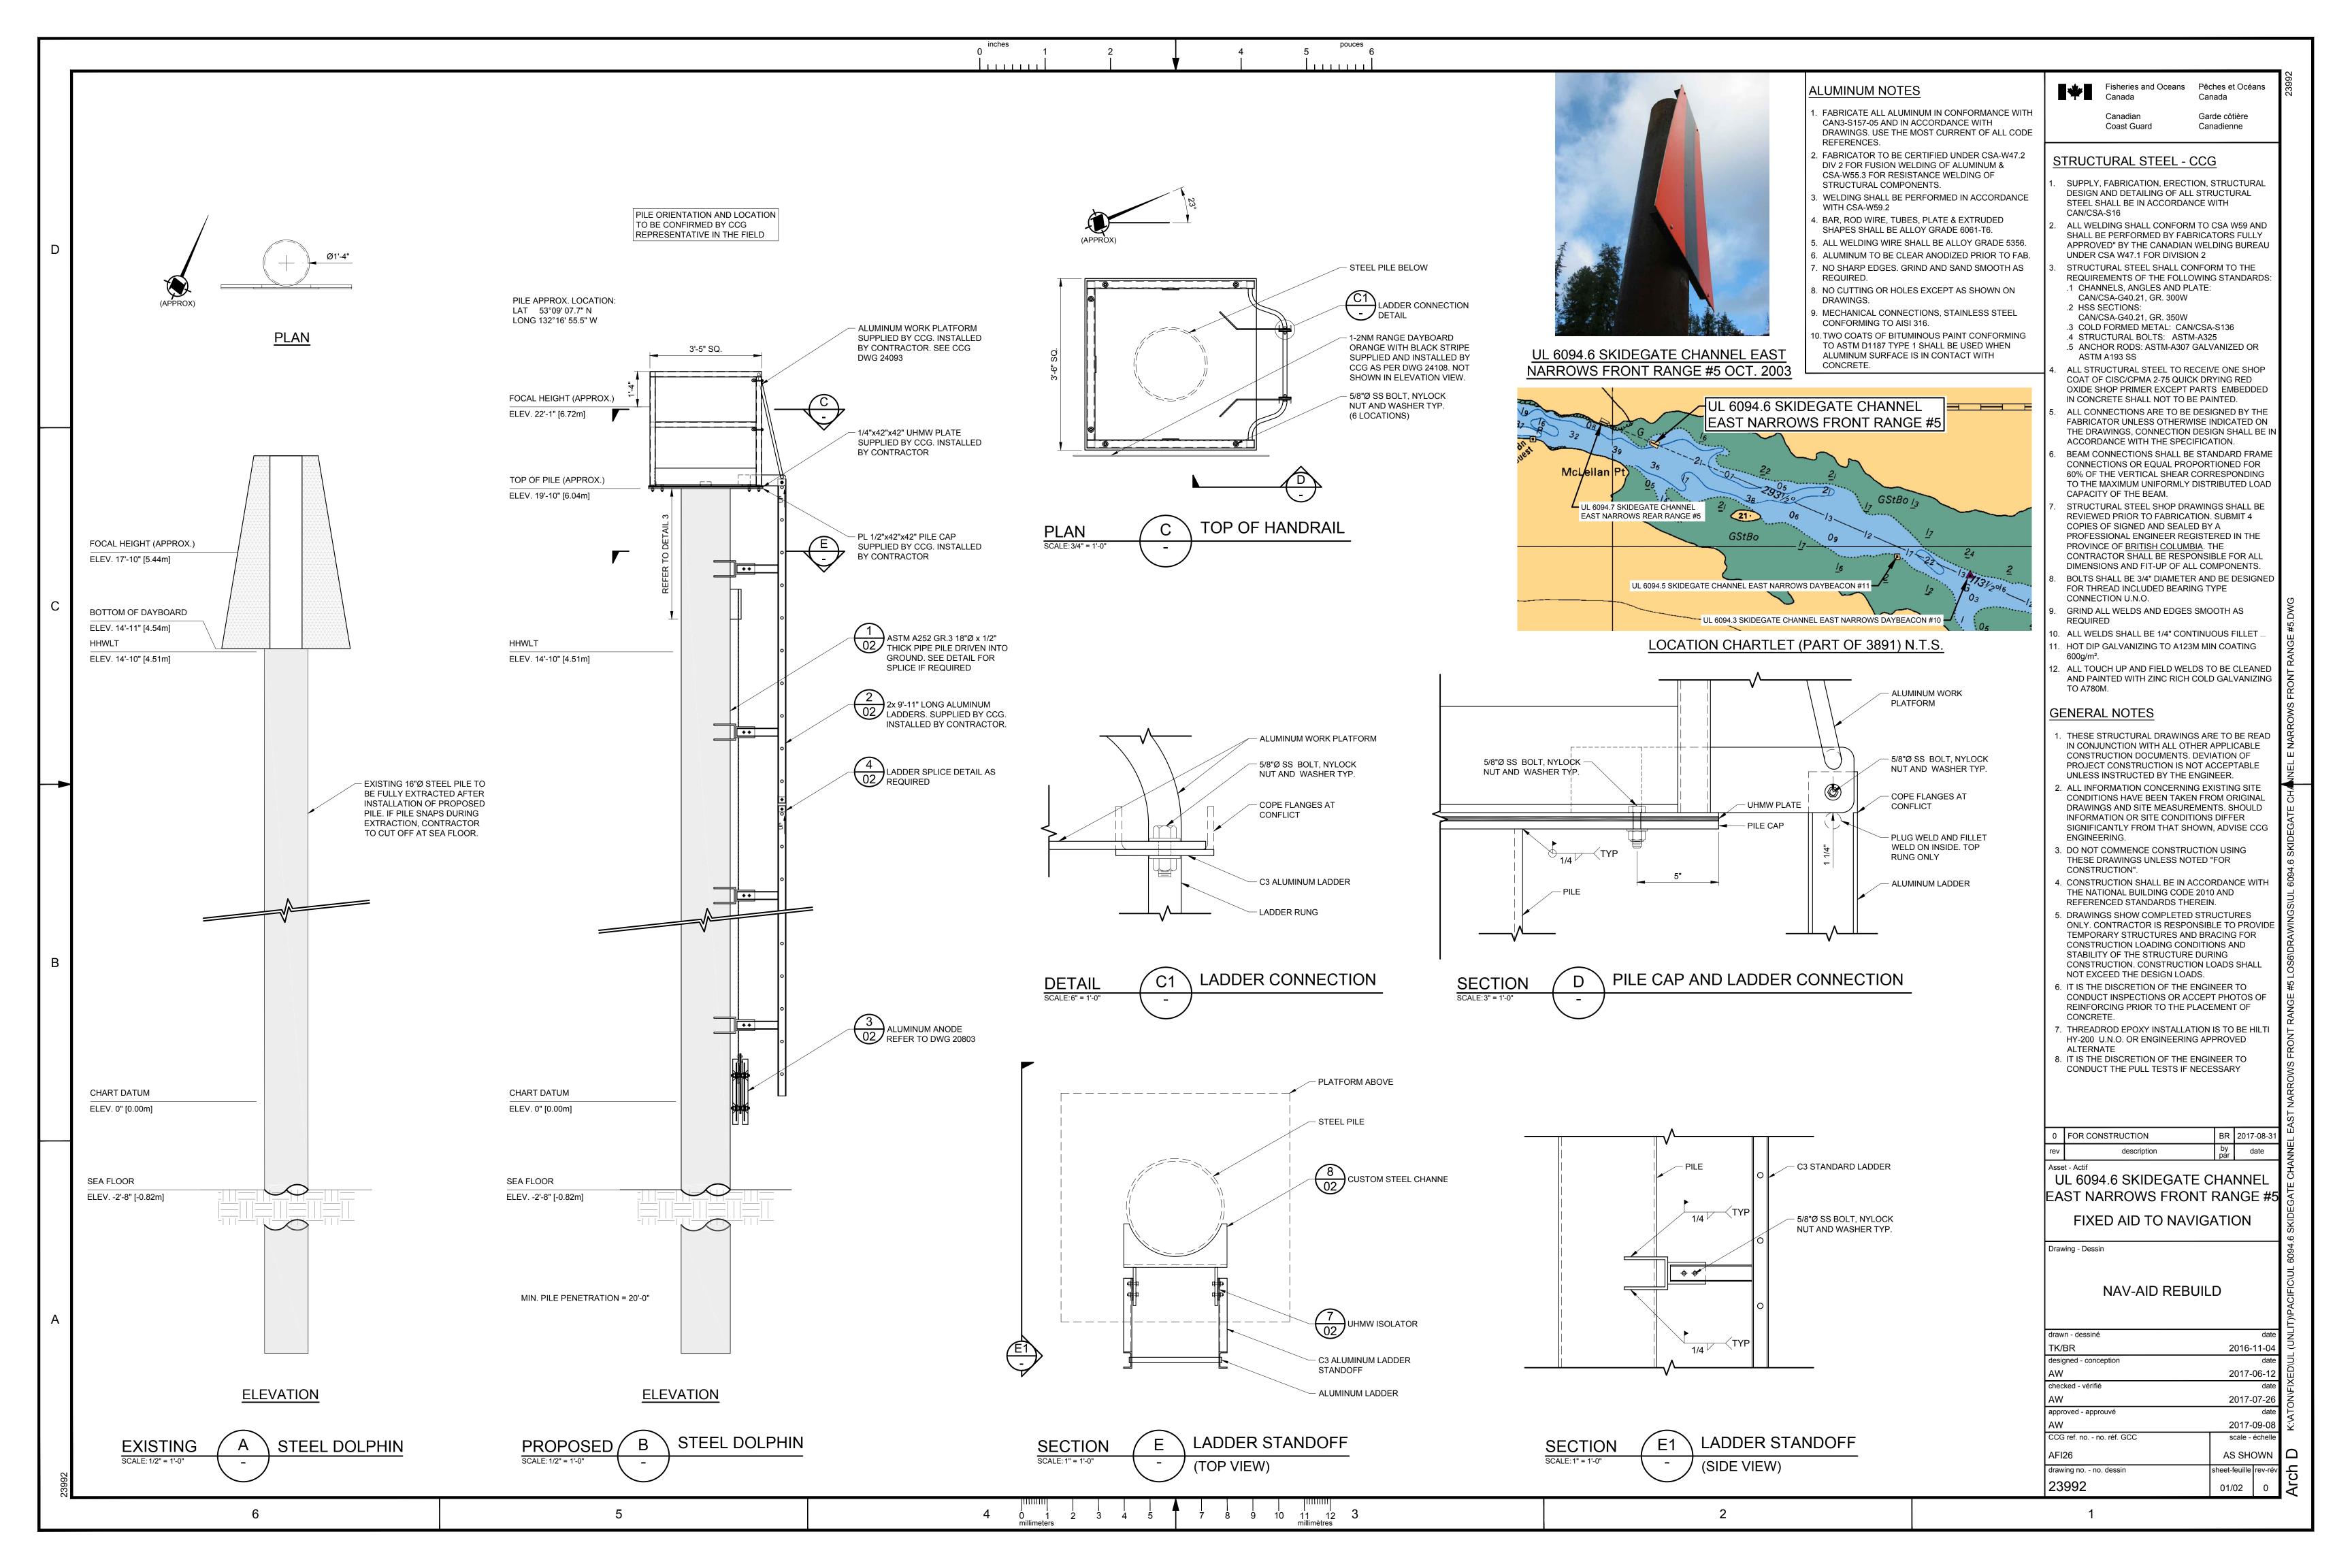

| inches | pouces      |  |
|--------|-------------|--|
| 0 1 2  | 4 5 6       |  |
|        | ▼    ,,,,,, |  |
|        |             |  |

| inches | pouces |  |
|--------|--------|--|
| 0 1 2  | 4 5 6  |  |
|        | ▼      |  |
|        |        |  |