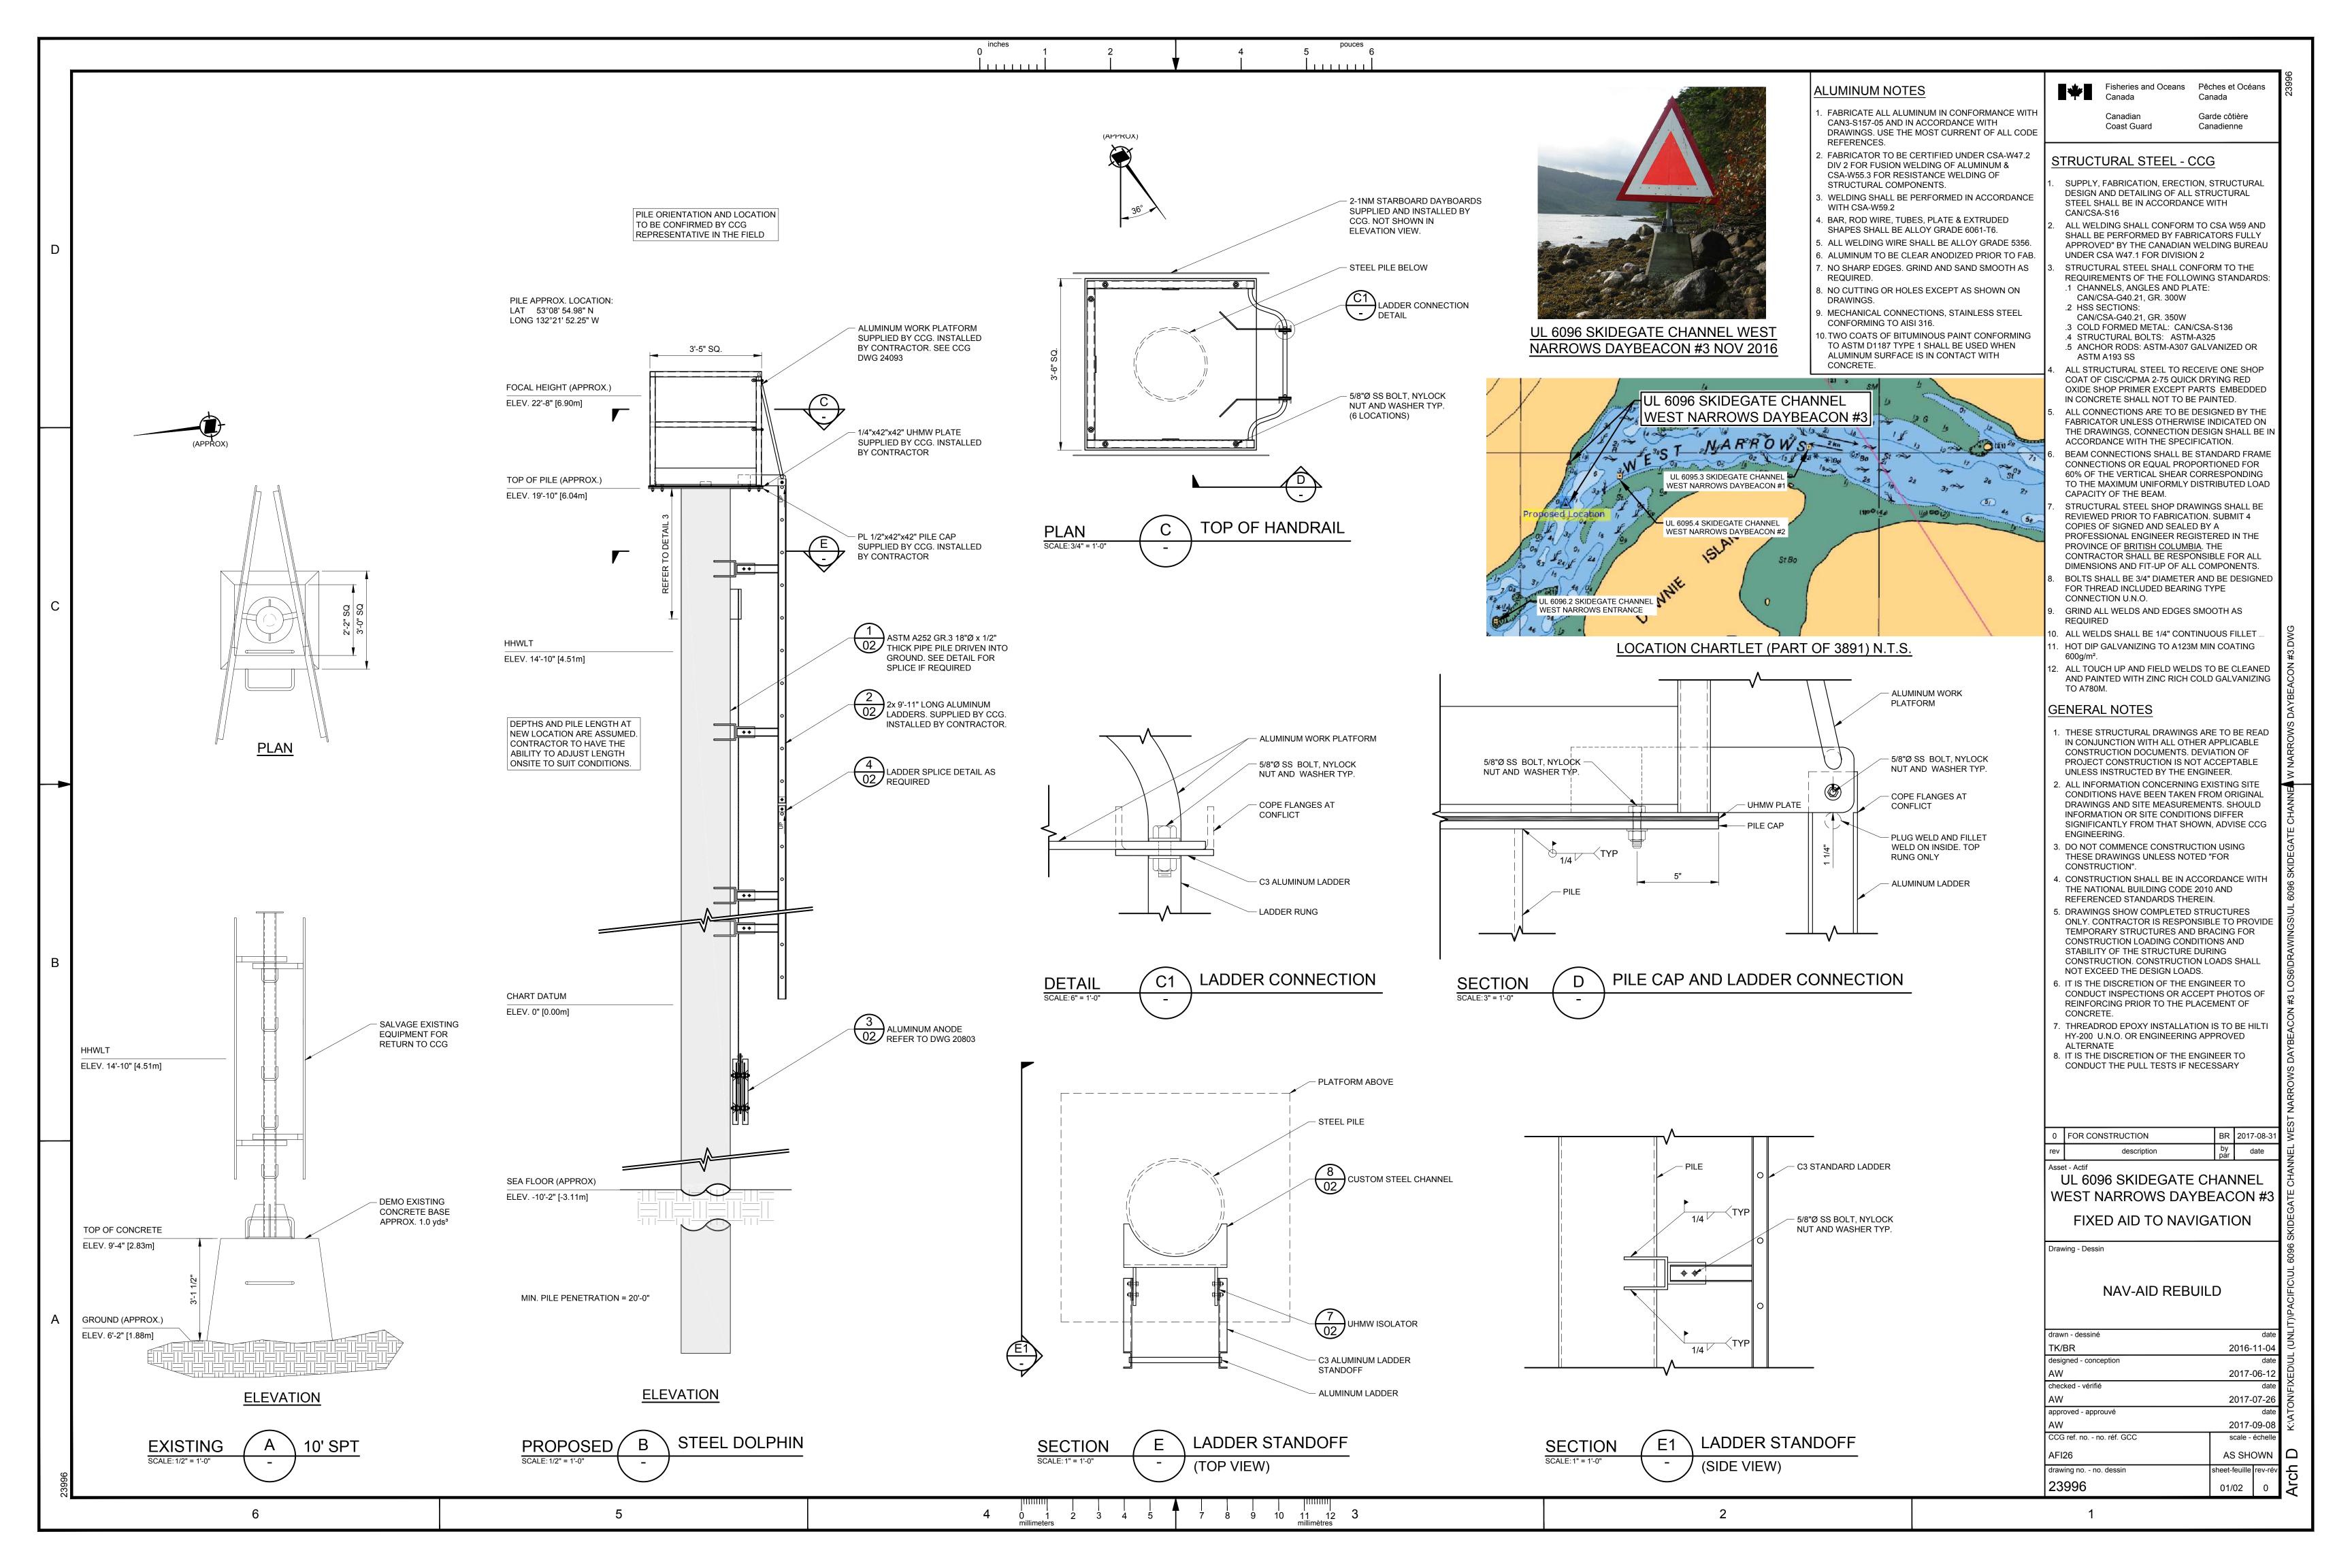

| inches | pouces |  |
|--------|--------|--|
| 0 1 2  | 4 5 6  |  |
|        |        |  |

|   | inches |   |   |   |   | pou | Ces |
|---|--------|---|---|---|---|-----|-----|
| 0 |        | 1 | 2 | 4 | 4 | 5   | 6   |
|   |        |   |   |   |   | 1   | 11  |
|   |        |   |   |   |   |     |     |