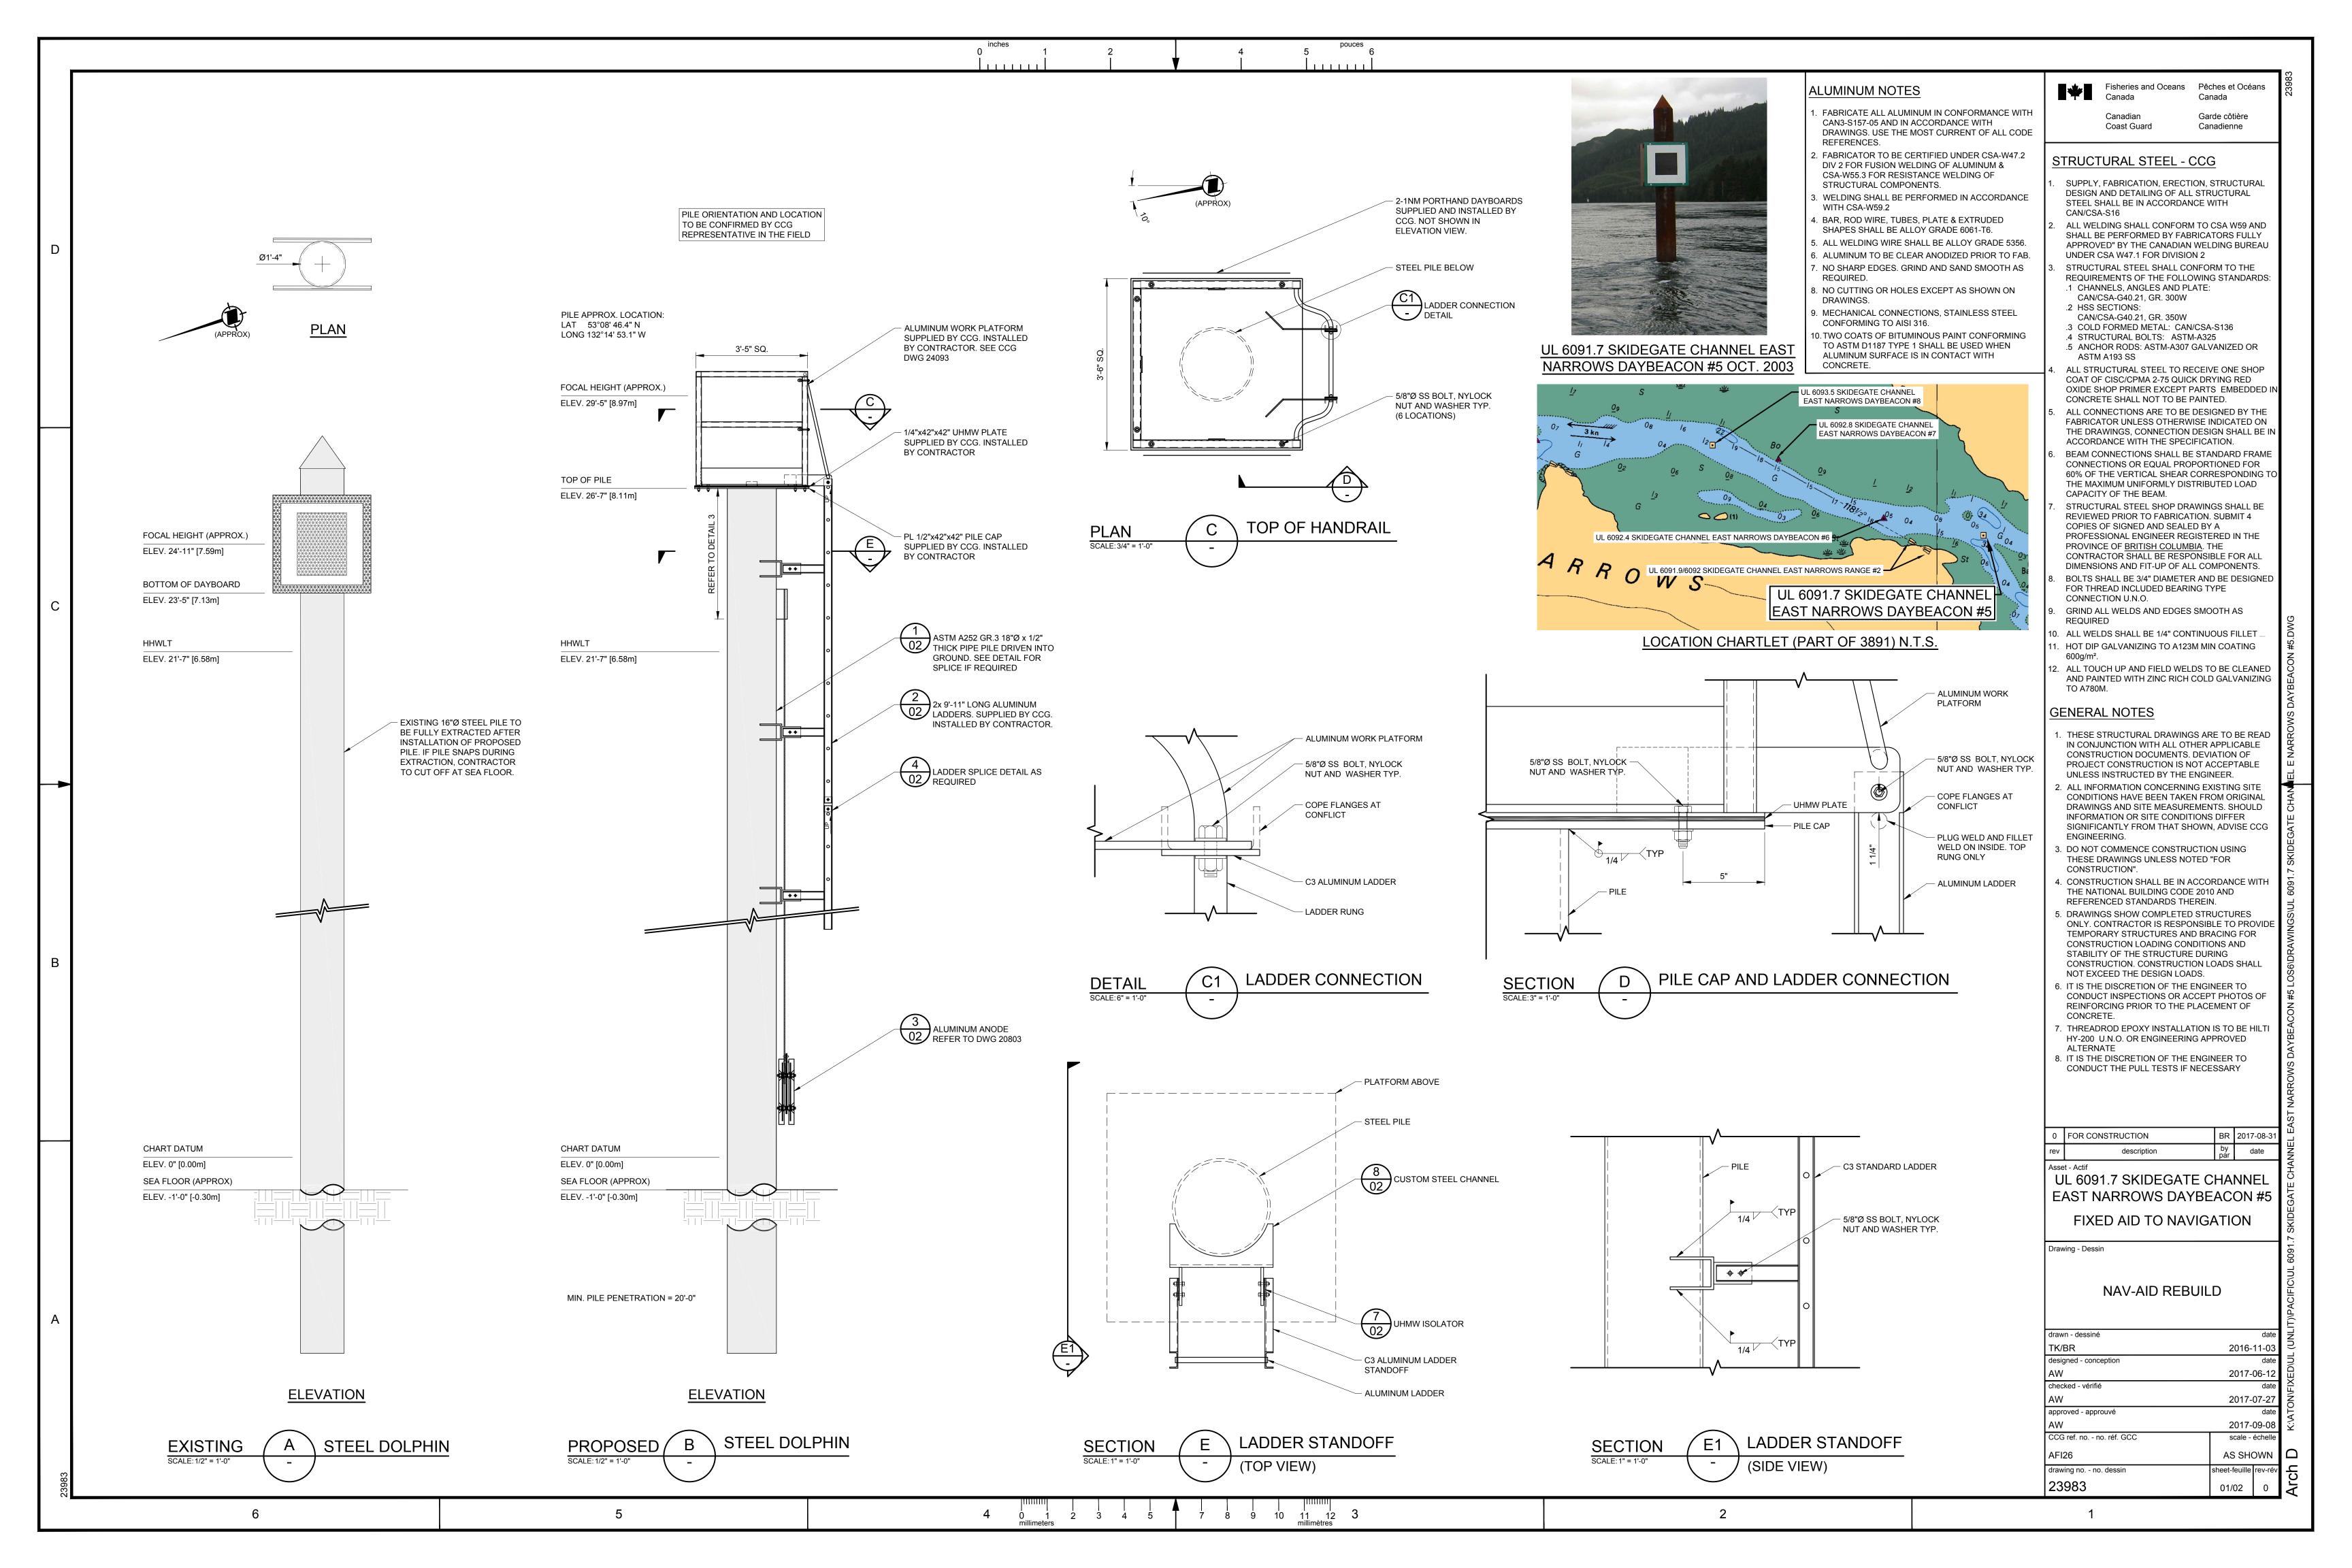

| inches pouces |  |
|---------------|--|
| 0 1 2 4 5 6   |  |
|               |  |

| inches |     |   | pouces |
|--------|-----|---|--------|
| 0      | 1 2 | 4 | 5 6    |
|        |     | ▼ |        |
|        |     |   |        |