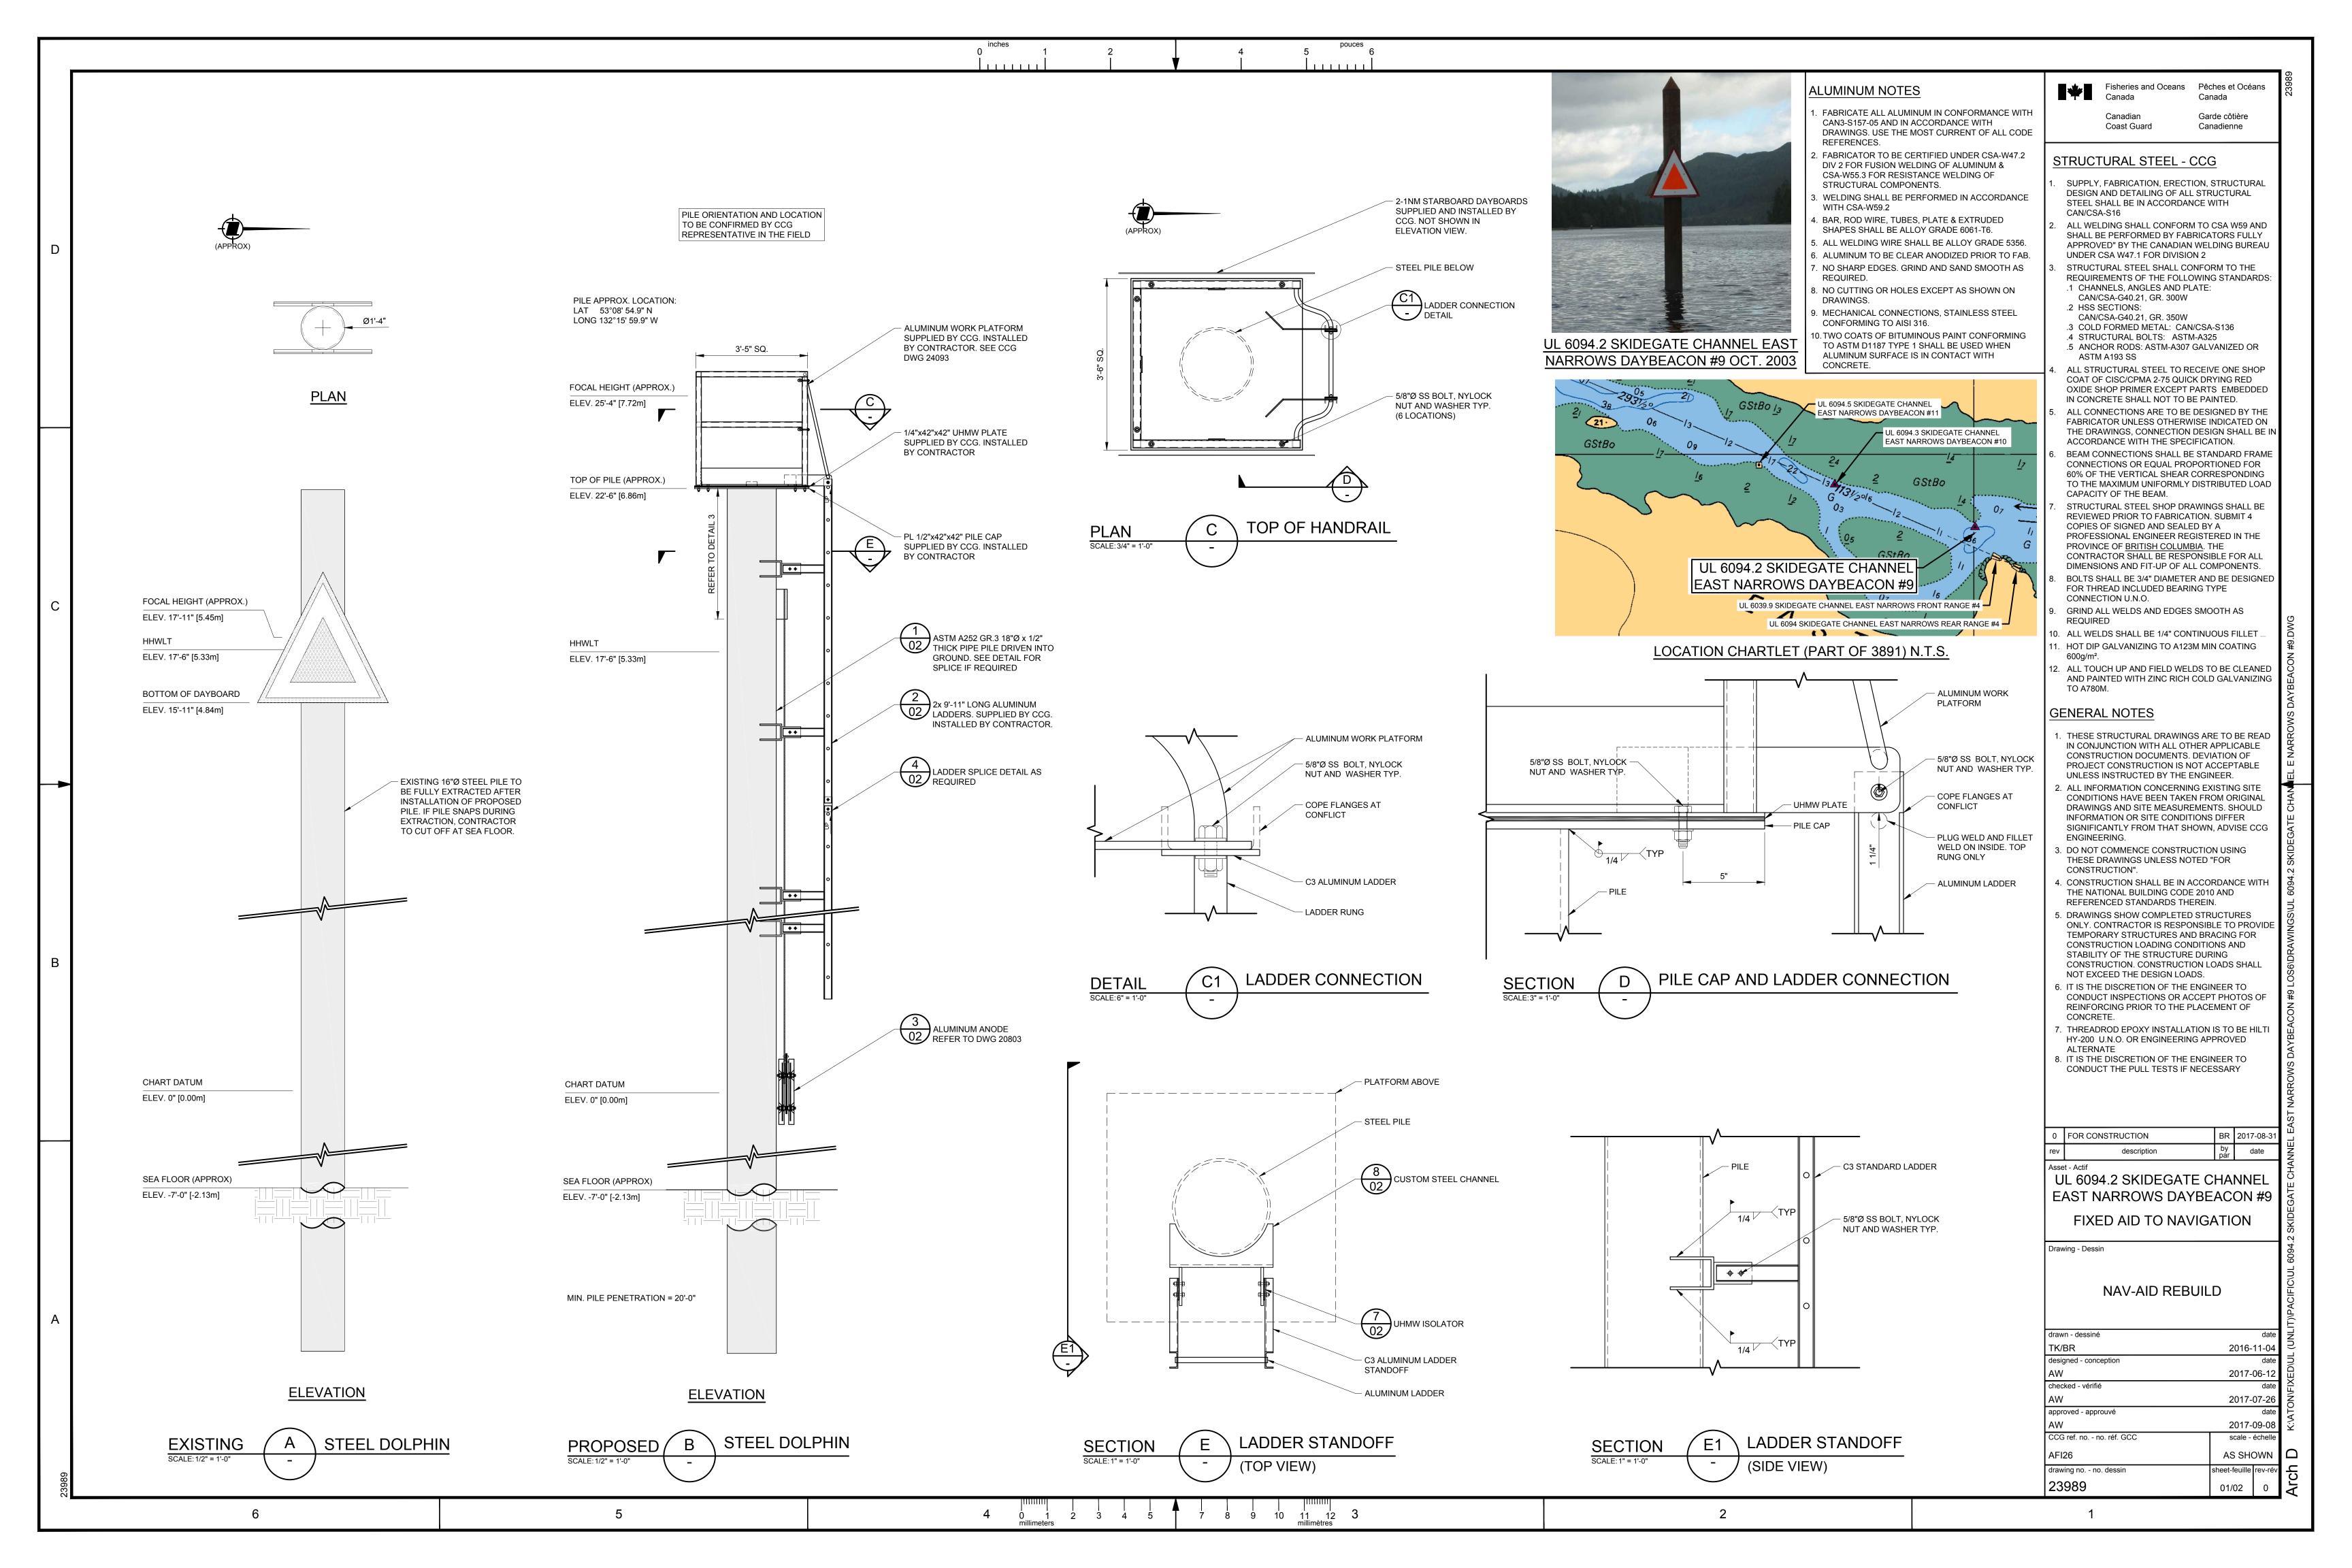

|  |





|   | inches |   |   |   |   | pou | Ces |
|---|--------|---|---|---|---|-----|-----|
| 0 |        | 1 | 2 | 4 | 4 | 5   | 6   |
|   |        |   |   |   |   | 1   | 11  |
|   |        |   |   |   |   |     |     |





|   | inches |   |   |   |   | pou | Ces |
|---|--------|---|---|---|---|-----|-----|
| 0 |        | 1 | 2 | 4 | 4 | 5   | 6   |
|   |        |   |   |   |   | 1   | 11  |
|   |        |   |   |   |   |     |     |





| inches | pouces      |  |
|--------|-------------|--|
| 0 1 2  | 4 5 6       |  |
|        | ▼    ,,,,,, |  |
|        |             |  |





| inches | pouces |  |
|--------|--------|--|
| 0 1 2  | 4 5 6  |  |
|        | ▼      |  |
|        |        |  |





| inches pouces |  |
|---------------|--|
| 0 1 2 4 5 6   |  |
|               |  |





| inches |     |   | pouces |
|--------|-----|---|--------|
| 0      | 1 2 | 4 | 5 6    |
|        |     | ▼ |        |
|        |     |   |        |





| inches |     |   | pouces |
|--------|-----|---|--------|
| 0      | 1 2 | 4 | 5 6    |
|        |     | ▼ |        |
|        |     |   |        |





| inches | pouces      |
|--------|-------------|
| 0 1 2  | 4 5 6       |
|        | ▼    ,,,,,, |
|        |             |





| inches | pouces |  |
|--------|--------|--|
| 0 1 2  | 4 5 6  |  |
|        | ♥      |  |
|        |        |  |





|   | inches |   |   |   |   | pou | Ces |
|---|--------|---|---|---|---|-----|-----|
| 0 |        | 1 | 2 | 4 | 4 | 5   | 6   |
|   |        |   |   |   |   | 1   | 11  |
|   |        |   |   |   |   |     |     |





| inches |     |