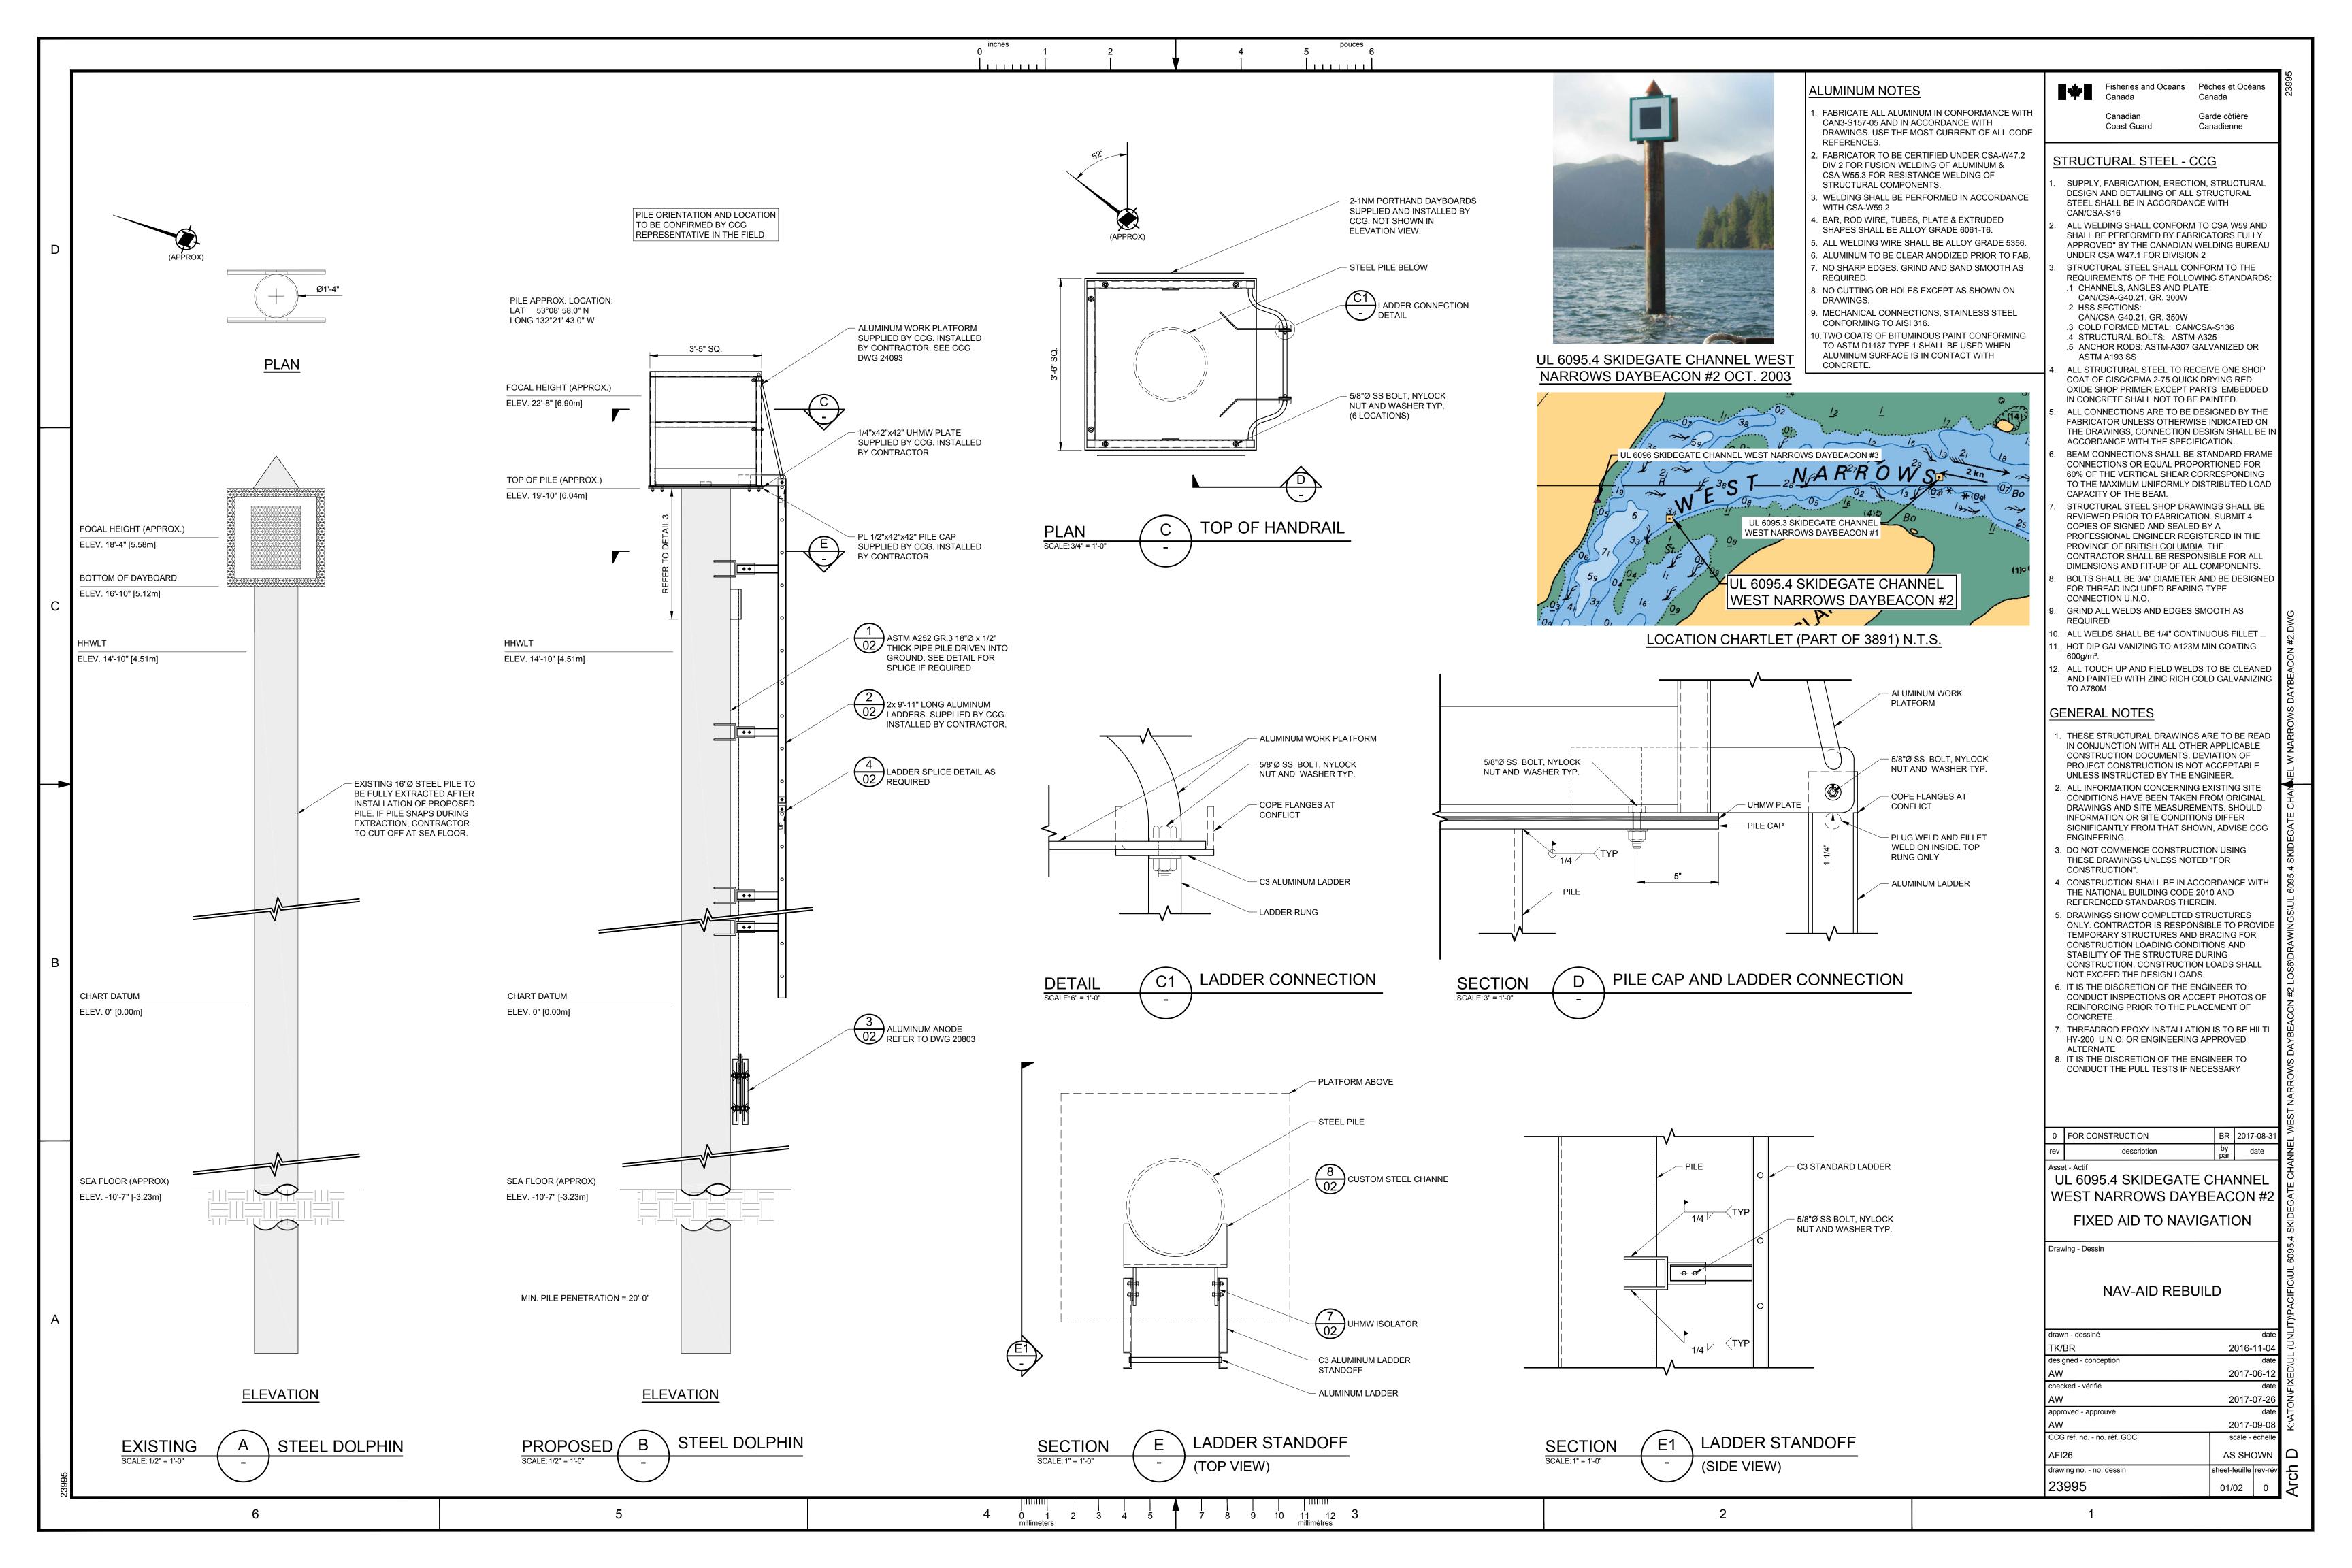

| inches | pouces |  |
|--------|--------|--|
| 0 1 2  | 4 5 6  |  |
|        |        |  |

|   | inches |   |   |   |   | pou | Ces |
|---|--------|---|---|---|---|-----|-----|
| 0 |        | 1 | 2 | 4 | 4 | 5   | 6   |
|   |        |   |   |   |   | 1   | 11  |
|   |        |   |   |   |   |     |     |