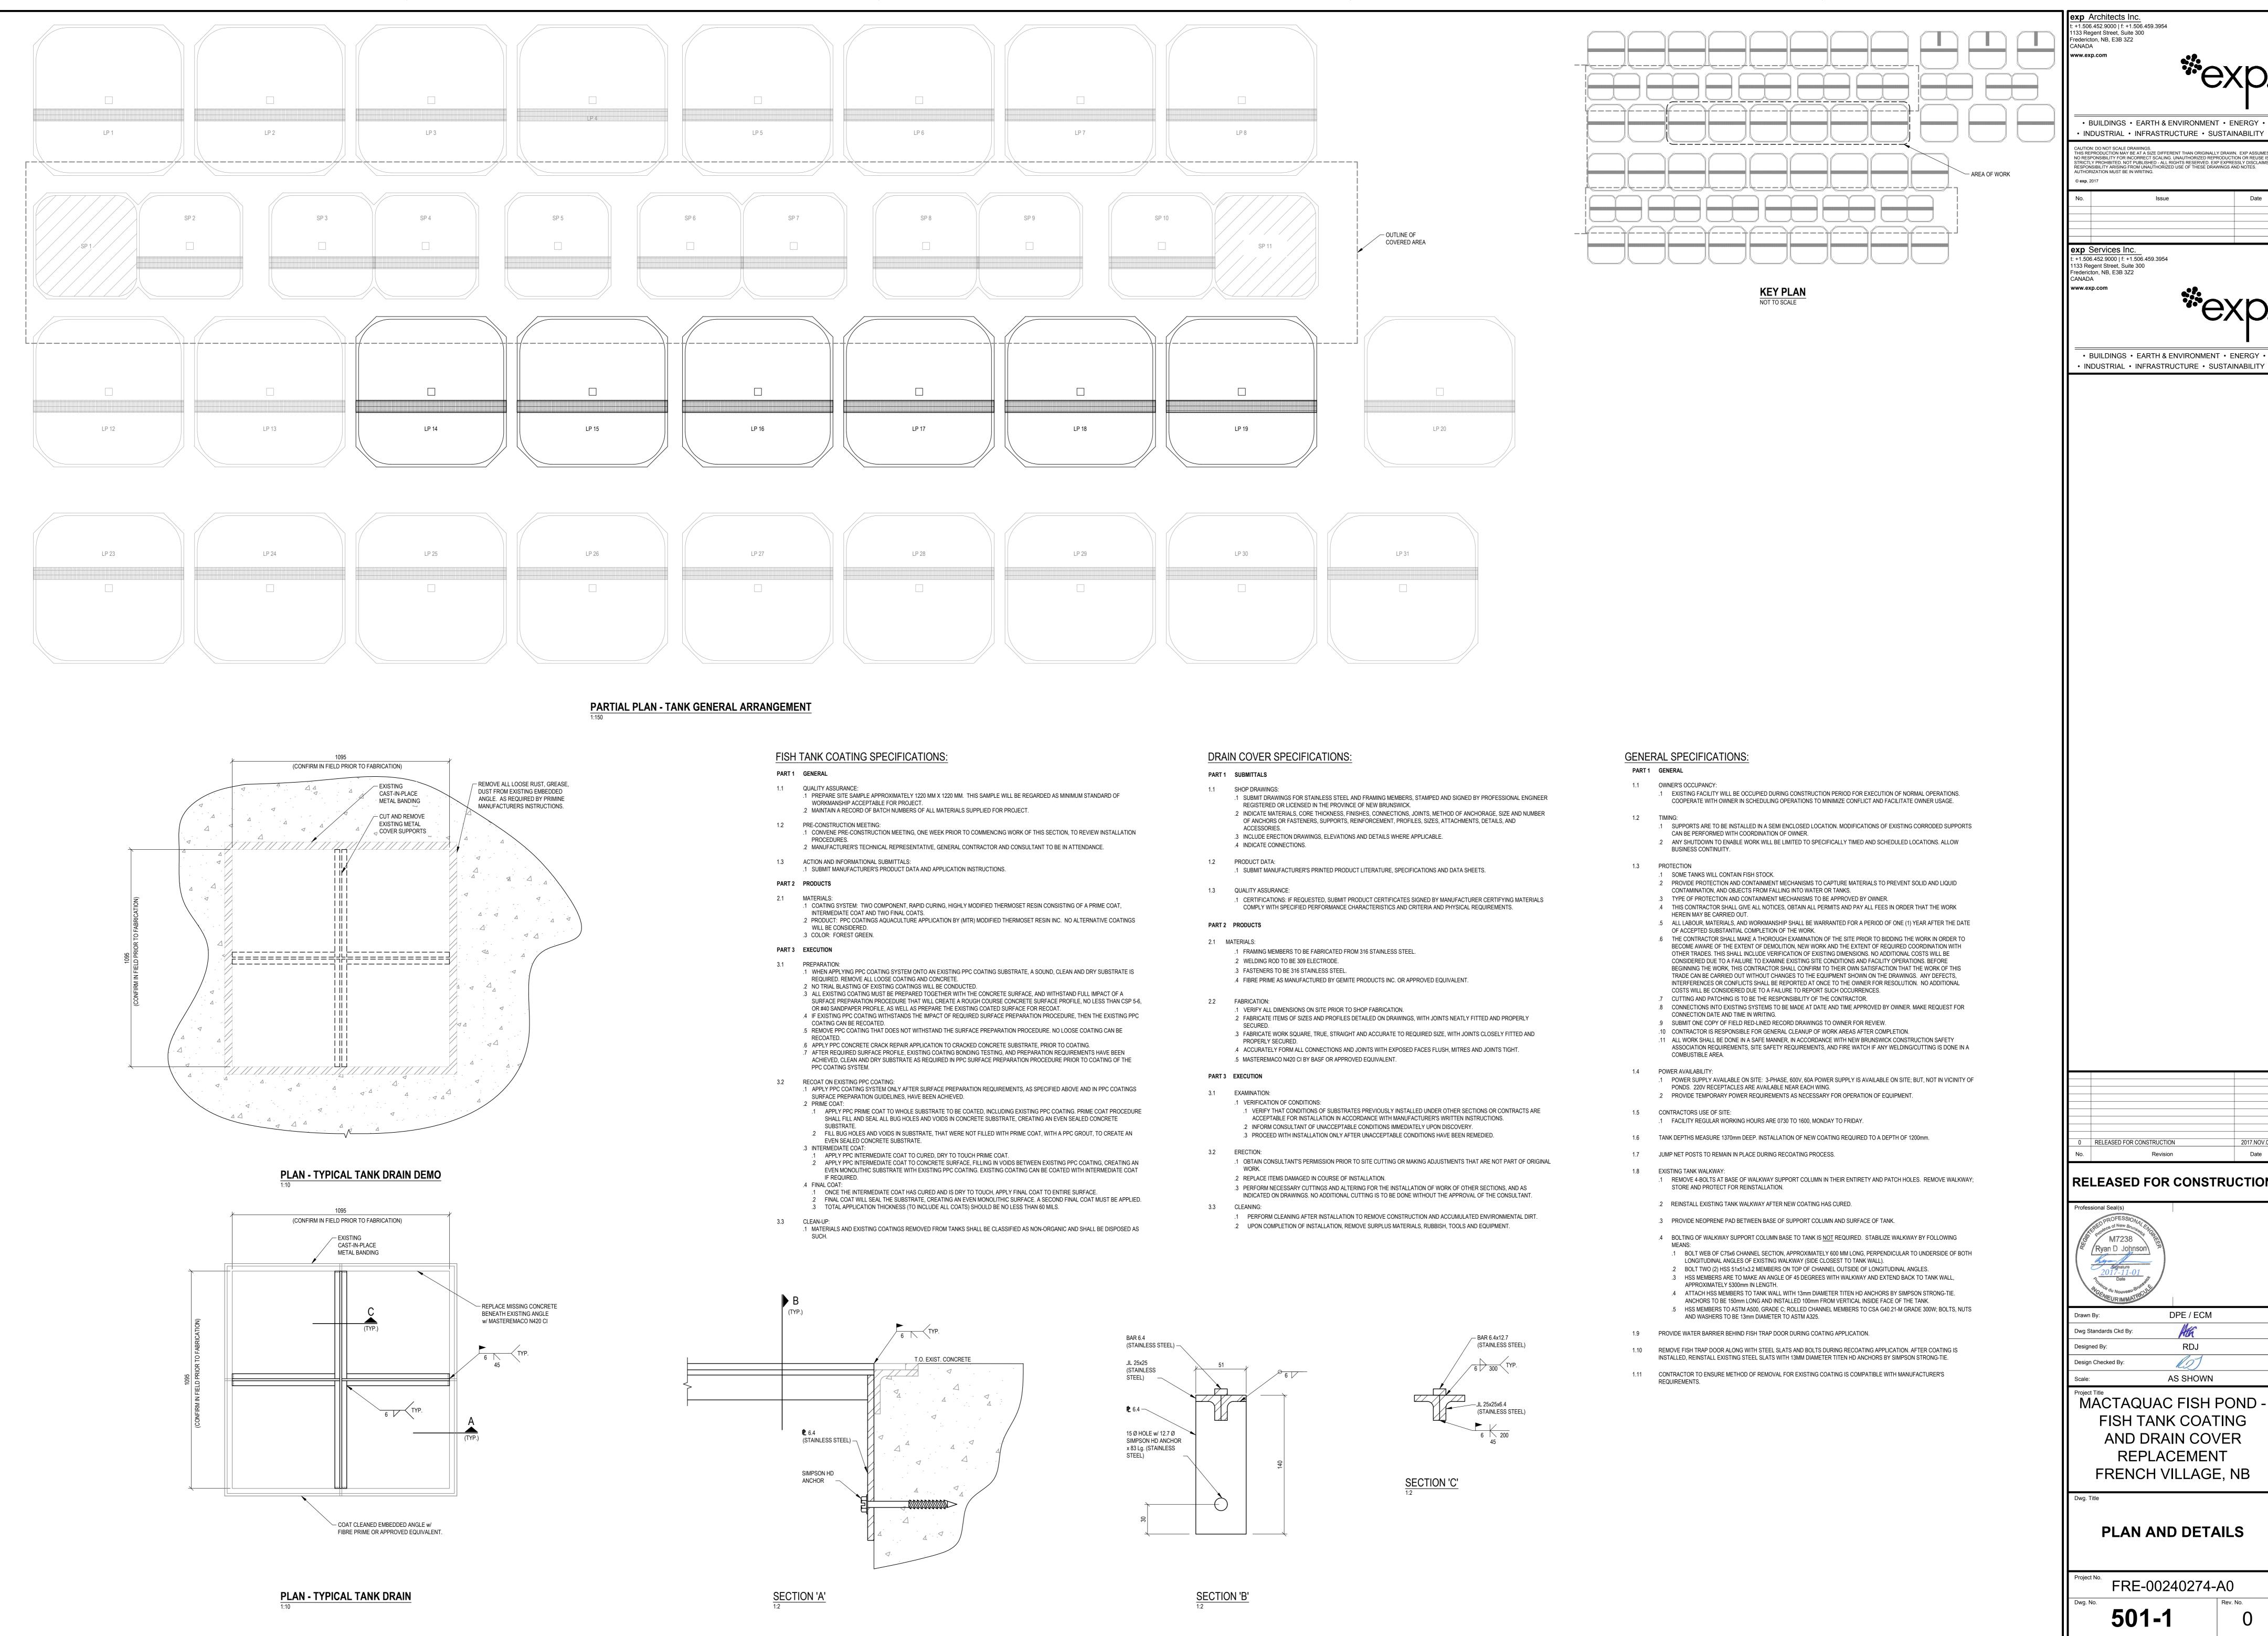

• BUILDINGS • EARTH & ENVIRONMENT • ENERGY

THIS REPRODUCTION MAY BE AT A SIZE DIFFERENT THAN ORIGINALLY DRAWN. EXP ASSUMES NO RESPONSIBILITY FOR INCORRECT SCALING, UNAUTHORIZED REPRODUCTION OR REUSE IS STRICTLY PROHIBITED. NOT PUBLISHED - ALL RIGHTS RESERVED. EXP EXPRESSLY DISCLAIMS RESPONSIBILITY ARRISING FROM UNAUTHORIZED USE OF THESE DRAWINGS AND NOTES. AUTHORIZATION MUST BE IN WRITING.

BUILDINGS
EARTH & ENVIRONMENT
ENERGY

RELEASED FOR CONSTRUCTION

RELEASED FOR CONSTRUCTION

DPE / ECM RDJ **AS SHOWN** 

MACTAQUAC FISH POND FISH TANK COATING AND DRAIN COVER REPLACEMENT

PLAN AND DETAILS

FRE-00240274-A0