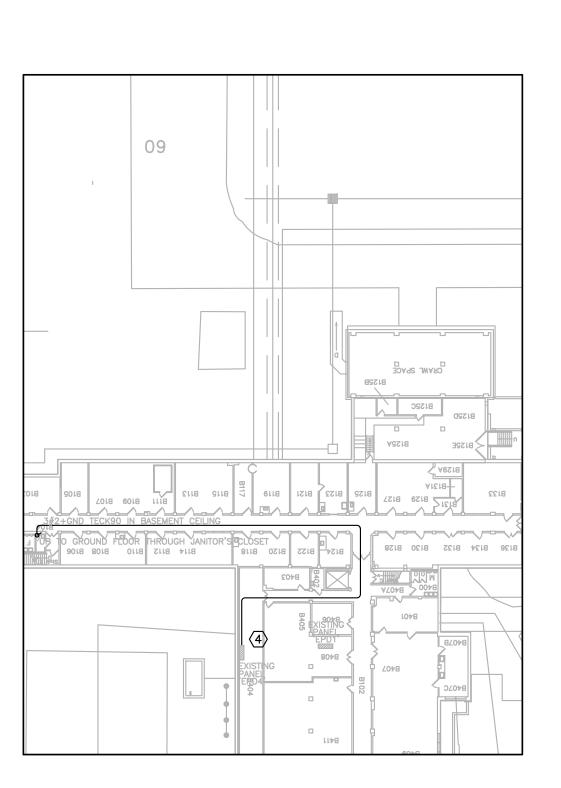

## DRAWING NOTES: (X)

- 1. REVISE SETTING OF EXISTING BREAKER IN M-46A AND TO FEED NEW BUILDING M-38.
- 2. PROVIDE NEW 2400-347/600V, 750KVA, DELTA-Y, COPPER WINDING, OUTDOOR WEATHERPROOF & TAMPERPROOF TRANSFORMER AND MOUNT ON EXISTING PAD OUTSIDE OF M-38. MAKE ALL FINAL CONNECTIONS AS SHOWN. CONNECT TO EXISTING GROUNDING SYSTEM AROUND THE PAD. TRANSFORMER STANDARD OF ACCEPTANCE: HAMMOND.
- 3. RUN CABLES IN M-36 CEILING SPACE AND RUN OUTDOOR CABLES IN EXISTING DUCTBANK. CONFIRM EXACT LOCATION AND COORDINATE WORK ON SITE. FOLLOW NRC DEPARTMENTAL REPRESENTATIVE'S INSTRUCTION.
- 4. PROVIDE NEW 600V, 50A, 25KAIC, LSI+A BREAKER IN EXISTING EPD4. MODEL: SQUARE D I—LINE.
- 5. SEAL ALL DUCT ENTRY AND EXIT POINTS AFTER CABLES ARE PULLED.

CABLE ROUTE THROUGH M-36 BASEMENT E01 scale: 1:500

- 6. AT M-46A SUB STATION, NEW CABLE WILL HAVE TO BE PULLED FROM MH#4
  THROUGH EXISTING DUCTBANK TO PIT LOCATED UNDER SWITCHGEAR. TO ACCESS
  PIT, ENTER THROUGH THE OUTSIDE DOOR LOCATED ON THE EAST SIDE OF THE
  BUILDING, REMOVE REAR COVER OF SWITCHGEAR, REMOVE PANEL OF FLOOR, AND
  GET ACCESS TO PIT FROM CENTER CELL. ACCESS TO PIT REQUIRES POWERING
  DOWN THE SUBSTATION. SHUT DOWN IS ON WEEKEND ONLY AND NEEDS TO BE
  PRE-ARRANGED WITH NRC DEPARTMENTAL REPRESENTATIVE. REFER TO DETAIL #4
  FOR AN ENLARGED LAYOUT.
- 7. PROVIDE PRE—CAST CONCRETE MANHOLE COVER C/W CABLE ENTRY HOLES TO EXISTING TRANSFORMER MOUNTING MANHOLE. REFER TO ATTACHED 5044—E02 FOR ADDITIONAL INFORMATION.
- 8. M.SULLIVAN & SON LTD. WILL EXCAVATE AND MAKE GOOD ACCESS TO MH#4. COORDINATE WORK ON SITE AND FOLLOW INSTRUCTIONS FROM NRC DEPARTMENTAL REPRESENTATIVE.