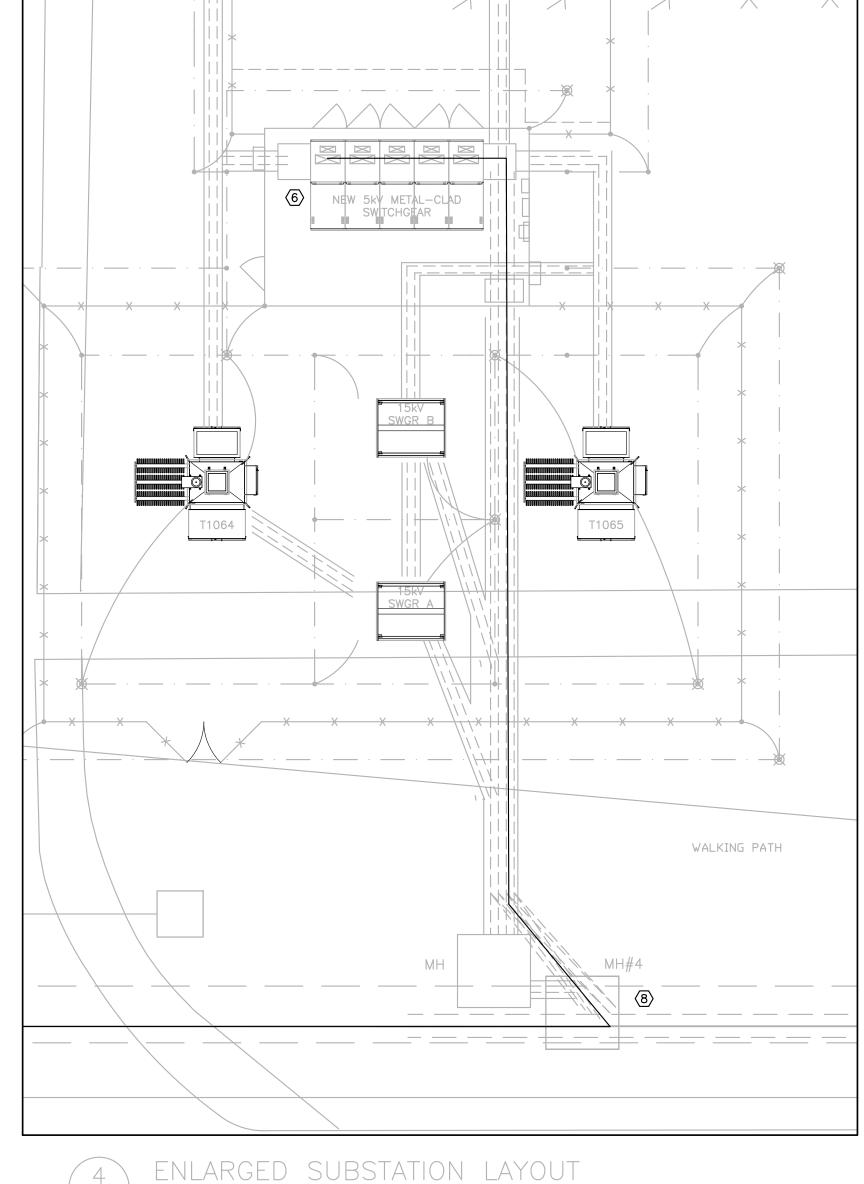

CABLE ROUTE THROUGH M-36 BASEMENT E01 scale: 1:500

- 6. AT M-46A SUB STATION, NEW CABLE WILL HAVE TO BE PULLED FROM MH#4
  THROUGH EXISTING DUCTBANK TO PIT LOCATED UNDER SWITCHGEAR. TO ACCESS
  PIT, ENTER THROUGH THE OUTSIDE DOOR LOCATED ON THE EAST SIDE OF THE
  BUILDING, REMOVE REAR COVER OF SWITCHGEAR, REMOVE PANEL OF FLOOR, AND
  GET ACCESS TO PIT FROM CENTER CELL. ACCESS TO PIT REQUIRES POWERING
  DOWN THE SUBSTATION. SHUT DOWN IS ON WEEKEND ONLY AND NEEDS TO BE
  PRE-ARRANGED WITH NRC DEPARTMENTAL REPRESENTATIVE. REFER TO DETAIL #4
  FOR AN ENLARGED LAYOUT.
- 7. PROVIDE PRE—CAST CONCRETE MANHOLE COVER C/W CABLE ENTRY HOLES TO EXISTING TRANSFORMER MOUNTING MANHOLE. REFER TO ATTACHED 5044—E02 FOR ADDITIONAL INFORMATION.
- 8. M.SULLIVAN & SON LTD. WILL EXCAVATE AND MAKE GOOD ACCESS TO MH#4. COORDINATE WORK ON SITE AND FOLLOW INSTRUCTIONS FROM NRC DEPARTMENTAL REPRESENTATIVE.