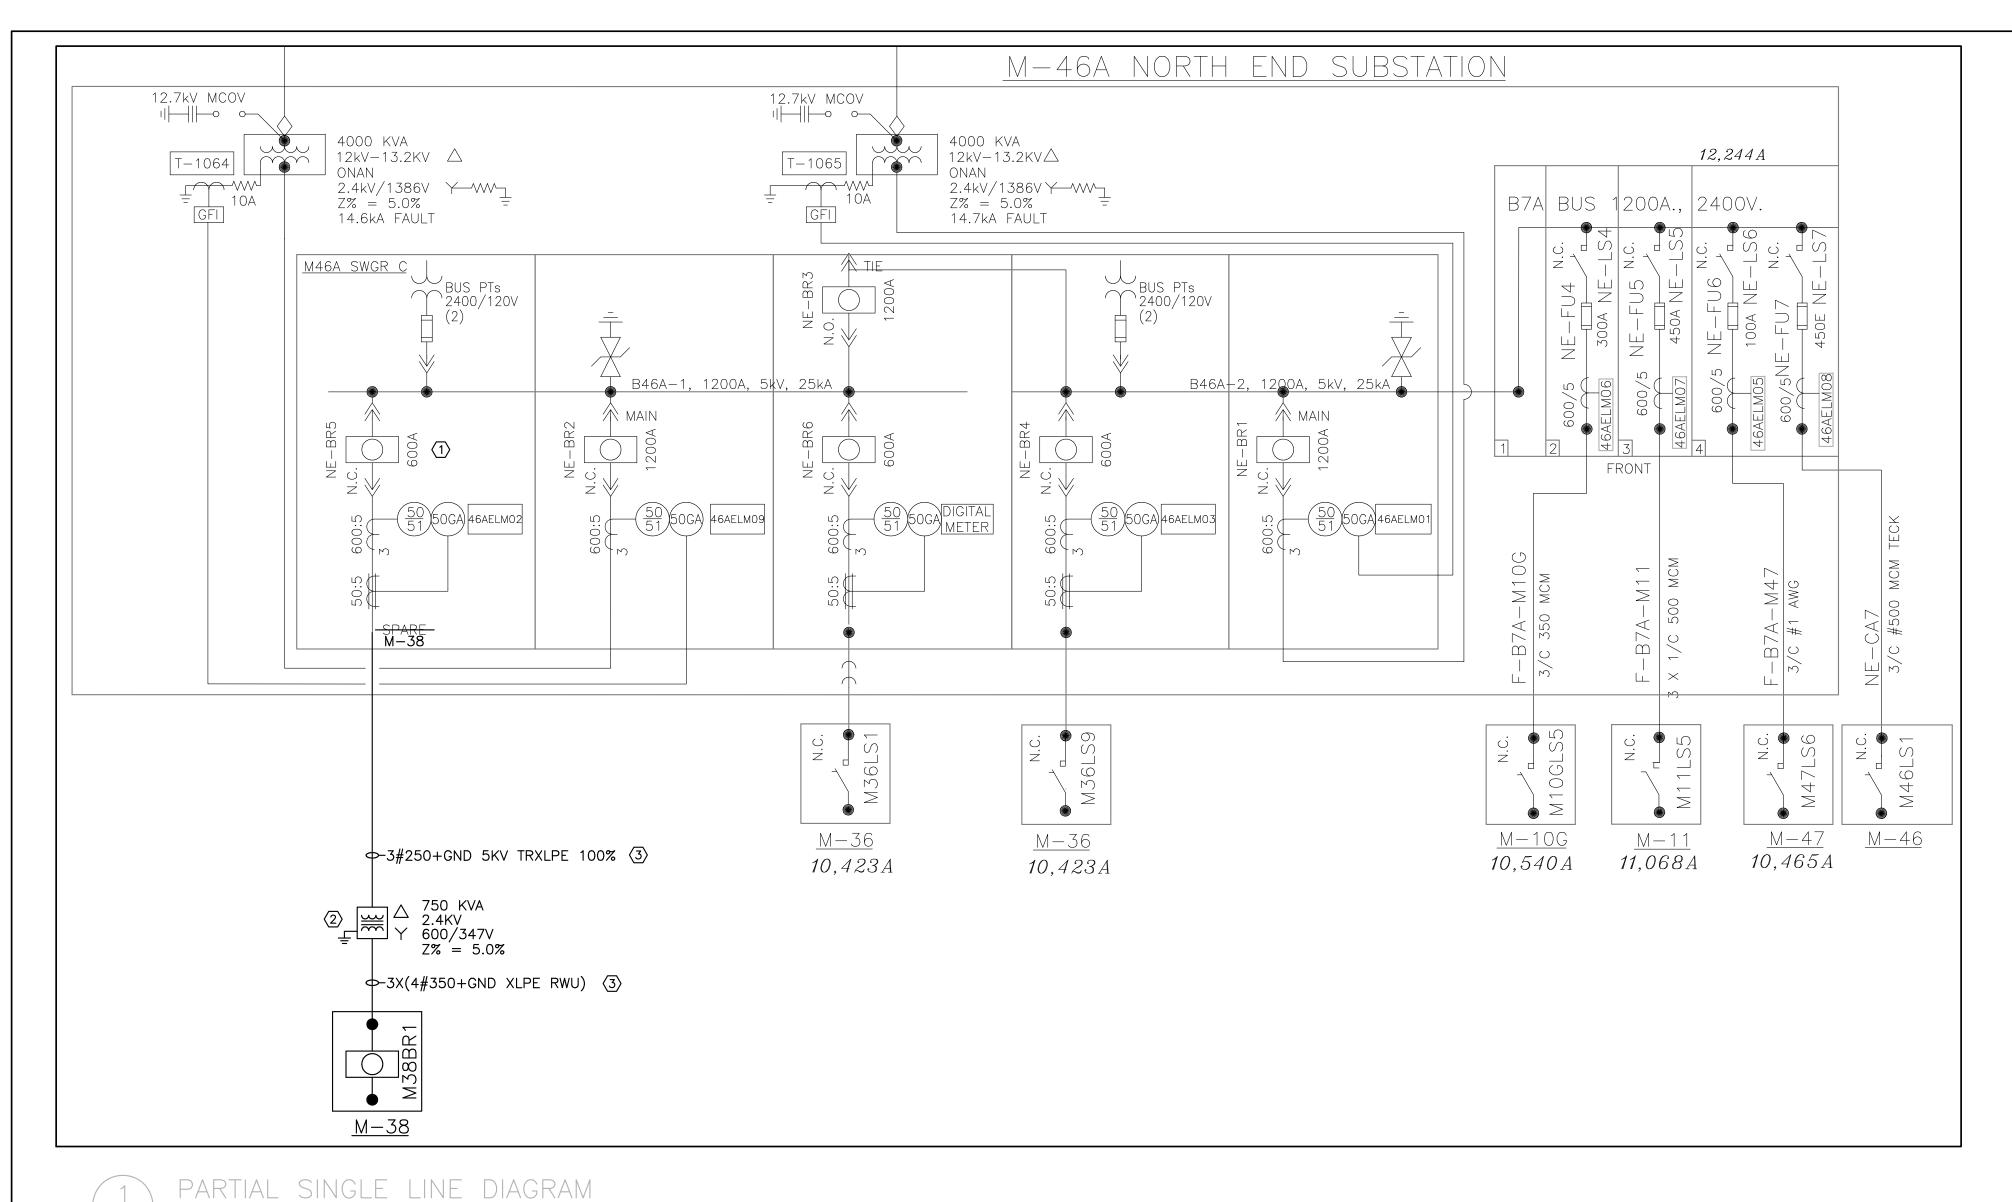

- 1 Included with this addendum are replacement drawings 5310-E01R, 5310-E02R, 5310-E03R to replace 5310-E01, 5310-E02 and 5310-E03.
- 2 A question was raised regarding the size of the transformer secondary wiring. It is to be 3 x (4 #350+GND RWU90). Cable spec as below:
  - .1 Conductors: copper size as indicated.
  - .2 Insulation: cross-linked polyethylene compound rated RWU90.
  - .3 Insulation shielding: semi-conducting non-metallic tape over insulation, and served wire shield over tape.
  - .4 Cable jacket: thermosetting with separator tape between shield and jacket.
- 3 As idenitifed in the specifications, any work requiring a shut down is to be done outside of normal working hours.
- 4 M. Sullivan & Son Ltd. are in control of the construction site at M-38 and will manage all safety requirements of the site. Winning bidder is responsible to comply with all health and safety requirements of M. Sullivan & Son Ltd., along with any other Ministry of Labour requirements so that M. Sullivan & Son Ltd. maintain control of the site.
- 5 5KV TRXLPE cable to be unarmoured but shielded. Spec as below:
  - .1 Single copper conductor, Class B stranded, size as indicated.
  - .2 Semi-conducting crosslinked polyolefin conductor shield.
  - .3 Manufactured to CSA C68.5
  - .4 Insulation: 133% tree retardant crosslinked polyethylene (TRXLPE) rated for 90°C, for 15,000V.
  - .5 Semi-conducting crosslinked polyolefin conductor insulation shield.
  - .6 Metallic Shield: 0.06mm annealed copper shield tape applied helically with 20% overlap over insulation shield.

- .7 Jacket: Low friction, lead free, flame-retardant, moisture and sunlight-resistant, PVC jacket rated minus 35°C.
- 6 Panel 'PD1' main 1000A breaker to be LSIG type c/w Ground Fault, Power meter, and PadLock Attachment-fixed.
- 7 750KVa dry type tranformer to be rated for pad-mounting without fencing around. The transformer must be certified to CAN/CSA C22.2 No.47-M90 (Air Cooled Distribution Transformer (Dry Type) up to 46KV) and CAN/CSA C227.4 (Three Phase Tamper Resistant Pad Mount Transformer (Up to 27.6KV)(Up to 2500 KVA)).
- 8 Emergency power to be fed from panel "EPD4' in room B404 instead. Cable to be surface mounted in room B404 and run into coorridor directly. The rest cable routing to follow existing shown on the drawing.
- 9 Trenching and backfilling within M-38 for the PD1 and EPD1 feeds will be completed by M. Sullivan & Son. Coordinate work with them.
- 10 Routing of cabling within M-36 can be done during normal working hours. Work is to be coordinated through the NRC Departmental Representative and timing fo work may be restricted based on operational needs of the building occupants.
- 11 Drawing 5044-E02 is included for reference. This shows exsiting grounding system already in place. Contractor needs to connect new transformer to existing grounding system.
- 12 It is NRC policy that for any work performed in a manhole, all conductors within the manhole must be de-energized. As such all work within manholes must be performed during a shutdown as described in the specifications. Any work associated with pulling conductors between M-46A and the new transformer that does not involve manholes can be done during normal working hours.
- 13 Included with this addendum are the attendance sheets from both job showings.

M-46A SINGLELINE

OCT/2017 AS NOTED A1-006442-01

5310-E02R

ASPM A1 (841x594)