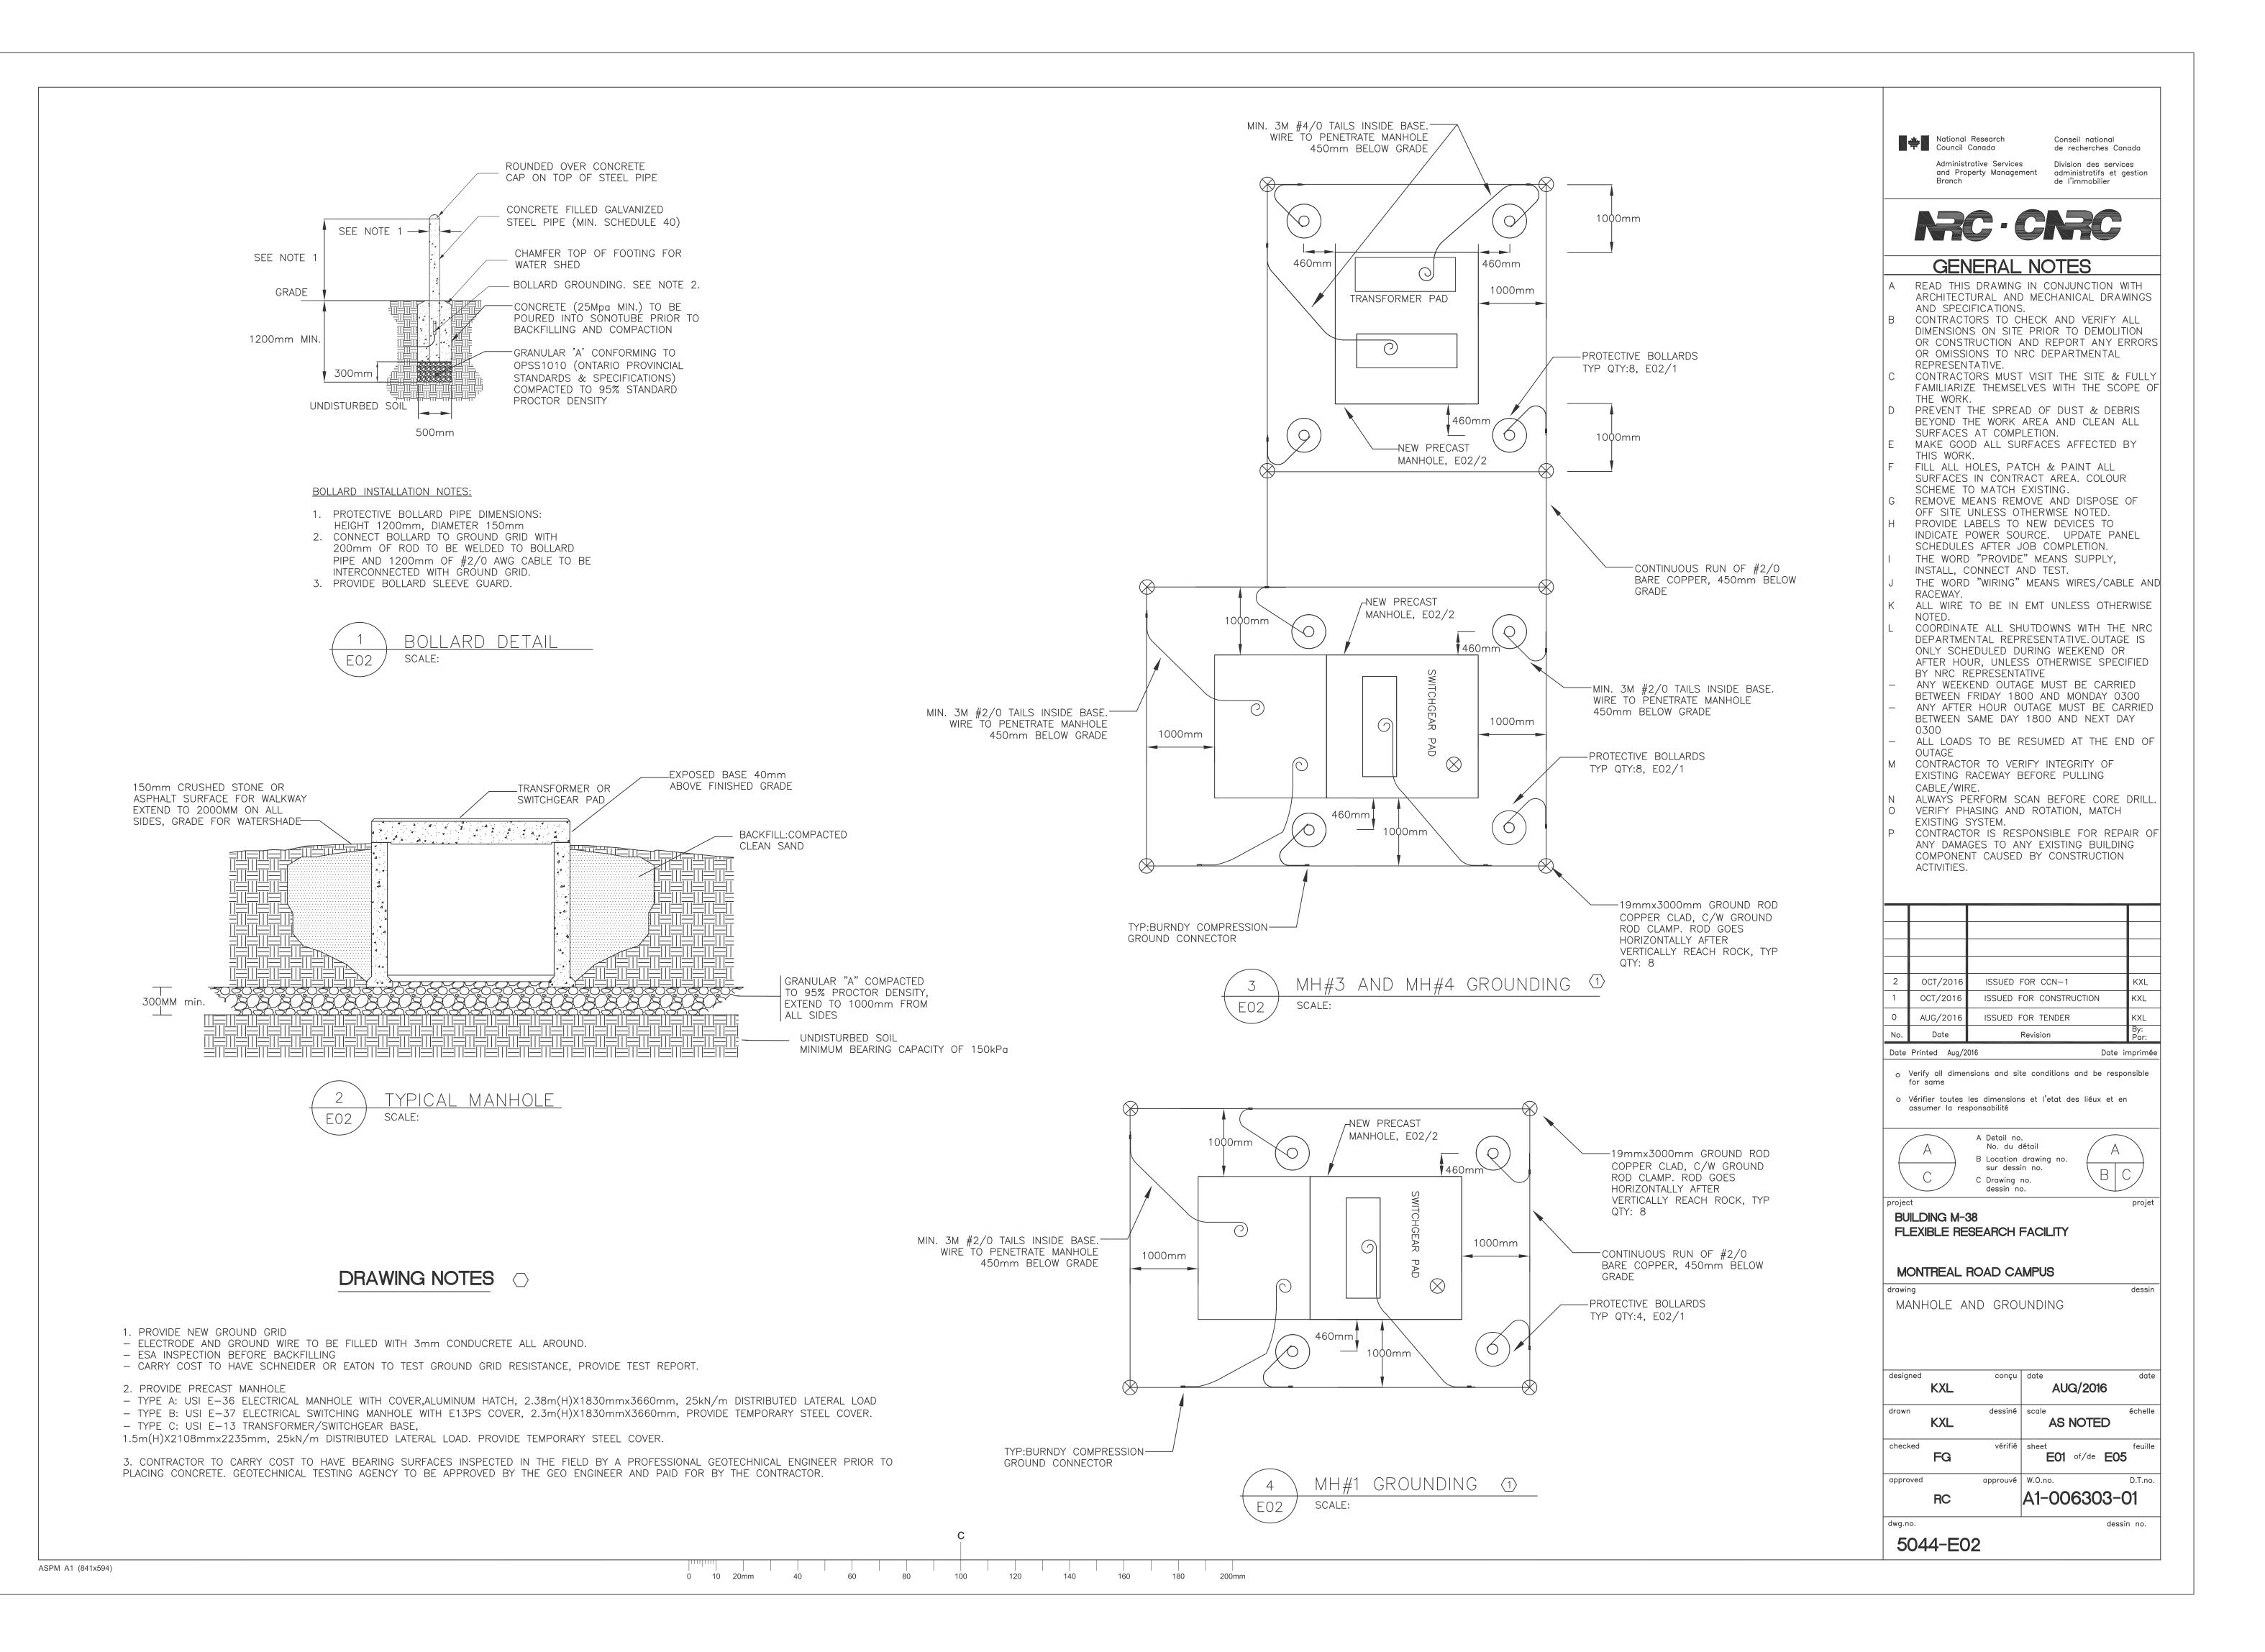

CABLE ROUTE THROUGH M-36 BASEMENT E01 scale: 1:500

- 6. AT M-46A SUB STATION, NEW CABLE WILL HAVE TO BE PULLED FROM MH#4
  THROUGH EXISTING DUCTBANK TO PIT LOCATED UNDER SWITCHGEAR. TO ACCESS
  PIT, ENTER THROUGH THE OUTSIDE DOOR LOCATED ON THE EAST SIDE OF THE
  BUILDING, REMOVE REAR COVER OF SWITCHGEAR, REMOVE PANEL OF FLOOR, AND
  GET ACCESS TO PIT FROM CENTER CELL. ACCESS TO PIT REQUIRES POWERING
  DOWN THE SUBSTATION. SHUT DOWN IS ON WEEKEND ONLY AND NEEDS TO BE
  PRE-ARRANGED WITH NRC DEPARTMENTAL REPRESENTATIVE. REFER TO DETAIL #4
  FOR AN ENLARGED LAYOUT.
- 7. PROVIDE PRE—CAST CONCRETE MANHOLE COVER C/W CABLE ENTRY HOLES TO EXISTING TRANSFORMER MOUNTING MANHOLE. REFER TO ATTACHED 5044—E02 FOR ADDITIONAL INFORMATION.
- 8. M.SULLIVAN & SON LTD. WILL EXCAVATE AND MAKE GOOD ACCESS TO MH#4. COORDINATE WORK ON SITE AND FOLLOW INSTRUCTIONS FROM NRC DEPARTMENTAL REPRESENTATIVE.