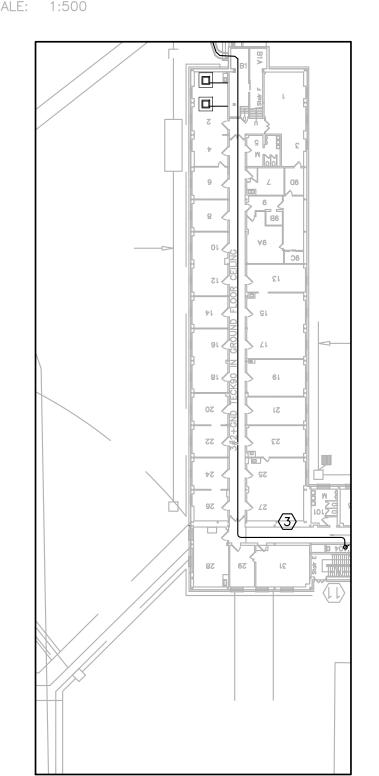

1 PARTIAL SITE PLAN LAYOUT

2 CABLE ROUTE THROUGH M-36 GROUND FLOOR FO.1 SCALE: 1:500

## DRAWING NOTES: (X)

- 1. REVISE SETTING OF EXISTING BREAKER IN M-46A AND TO FEED NEW BUILDING M-38.
- 2. PROVIDE NEW 2400-347/600V, 750KVA, DELTA-Y, COPPER WINDING, OUTDOOR WEATHERPROOF & TAMPERPROOF TRANSFORMER AND MOUNT ON EXISTING PAD OUTSIDE OF M-38. MAKE ALL FINAL CONNECTIONS AS SHOWN. CONNECT TO EXISTING GROUNDING SYSTEM AROUND THE PAD. TRANSFORMER STANDARD OF ACCEPTANCE: HAMMOND.
- 3. RUN CABLES IN M-36 CEILING SPACE AND RUN OUTDOOR CABLES IN EXISTING DUCTBANK. CONFIRM EXACT LOCATION AND COORDINATE WORK ON SITE. FOLLOW NRC DEPARTMENTAL REPRESENTATIVE'S INSTRUCTION.
- 4. PROVIDE NEW 600V, 50A, 25KAIC, LSI+A BREAKER IN EXISTING EPD4. MODEL: SQUARE D I—LINE.
- 5. SEAL ALL DUCT ENTRY AND EXIT POINTS AFTER CABLES ARE PULLED.