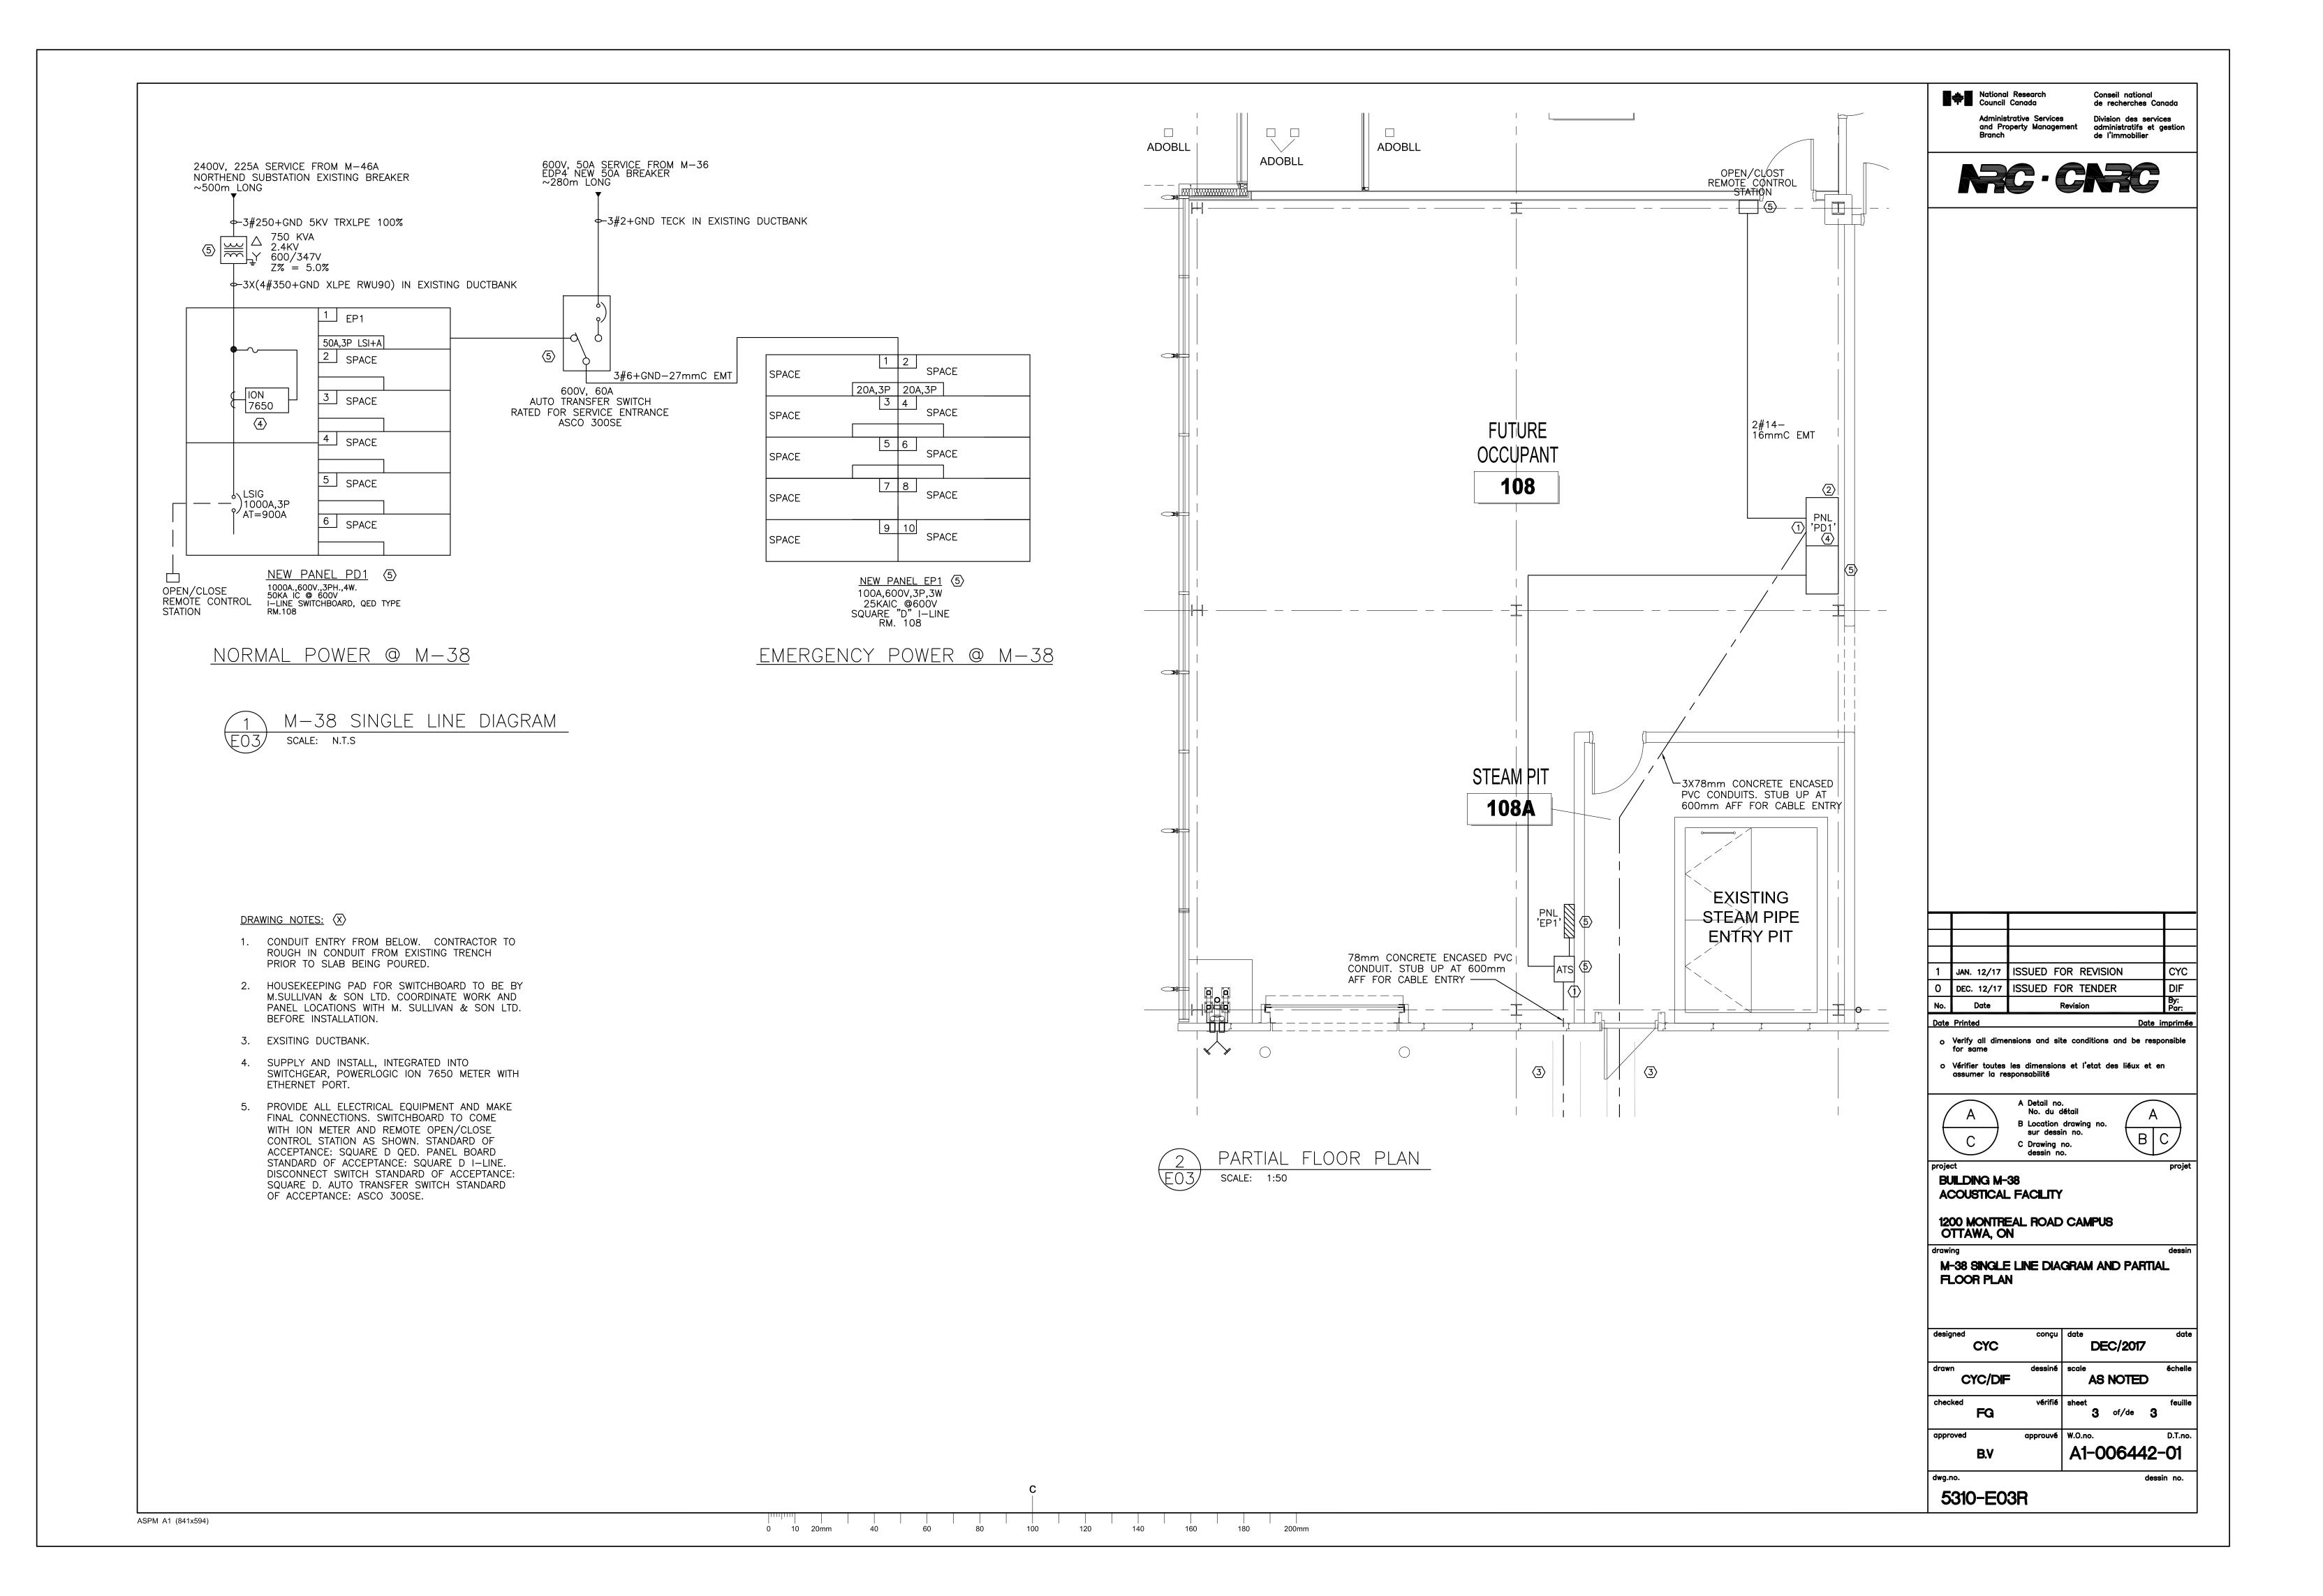

- 1 Included with this addendum are replacement drawings 5310-E01R, 5310-E02R, 5310-E03R to replace 5310-E01, 5310-E02 and 5310-E03.
- 2 A question was raised regarding the size of the transformer secondary wiring. It is to be 3 x (4 #350+GND RWU90). Cable spec as below:
  - .1 Conductors: copper size as indicated.
  - .2 Insulation: cross-linked polyethylene compound rated RWU90.
  - .3 Insulation shielding: semi-conducting non-metallic tape over insulation, and served wire shield over tape.
  - .4 Cable jacket: thermosetting with separator tape between shield and jacket.
- 3 As idenitifed in the specifications, any work requiring a shut down is to be done outside of normal working hours.
- 4 M. Sullivan & Son Ltd. are in control of the construction site at M-38 and will manage all safety requirements of the site. Winning bidder is responsible to comply with all health and safety requirements of M. Sullivan & Son Ltd., along with any other Ministry of Labour requirements so that M. Sullivan & Son Ltd. maintain control of the site.
- 5 5KV TRXLPE cable to be unarmoured but shielded. Spec as below:
  - .1 Single copper conductor, Class B stranded, size as indicated.
  - .2 Semi-conducting crosslinked polyolefin conductor shield.
  - .3 Manufactured to CSA C68.5
  - .4 Insulation: 133% tree retardant crosslinked polyethylene (TRXLPE) rated for 90°C, for 15,000V.
  - .5 Semi-conducting crosslinked polyolefin conductor insulation shield.
  - .6 Metallic Shield: 0.06mm annealed copper shield tape applied helically with 20% overlap over insulation shield.

- .7 Jacket: Low friction, lead free, flame-retardant, moisture and sunlight-resistant, PVC jacket rated minus 35°C.
- 6 Panel 'PD1' main 1000A breaker to be LSIG type c/w Ground Fault, Power meter, and PadLock Attachment-fixed.
- 7 750KVa dry type tranformer to be rated for pad-mounting without fencing around. The transformer must be certified to CAN/CSA C22.2 No.47-M90 (Air Cooled Distribution Transformer (Dry Type) up to 46KV) and CAN/CSA C227.4 (Three Phase Tamper Resistant Pad Mount Transformer (Up to 27.6KV)(Up to 2500 KVA)).
- 8 Emergency power to be fed from panel "EPD4' in room B404 instead. Cable to be surface mounted in room B404 and run into coorridor directly. The rest cable routing to follow existing shown on the drawing.
- 9 Trenching and backfilling within M-38 for the PD1 and EPD1 feeds will be completed by M. Sullivan & Son. Coordinate work with them.
- 10 Routing of cabling within M-36 can be done during normal working hours. Work is to be coordinated through the NRC Departmental Representative and timing fo work may be restricted based on operational needs of the building occupants.
- 11 Drawing 5044-E02 is included for reference. This shows exsiting grounding system already in place. Contractor needs to connect new transformer to existing grounding system.
- 12 It is NRC policy that for any work performed in a manhole, all conductors within the manhole must be de-energized. As such all work within manholes must be performed during a shutdown as described in the specifications. Any work associated with pulling conductors between M-46A and the new transformer that does not involve manholes can be done during normal working hours.
- 13 Included with this addendum are the attendance sheets from both job showings.

Conseil national de recherches Canada

## NAC-CNAC

# Mandatory Site Visit Attendance / Visite de chantier obligatoire

|                                             |                         |                                     |                 |                                            |                   |                   |              |                      | 9              |             |               |          |  |   |        |  |  |  |  |  |  |
|---------------------------------------------|-------------------------|-------------------------------------|-----------------|--------------------------------------------|-------------------|-------------------|--------------|----------------------|----------------|-------------|---------------|----------|--|---|--------|--|--|--|--|--|--|
| Closing time                                | 2:00 PM                 | Showing Time                        | (               | 9:00 AM                                    |                   | EL                | 5            |                      |                | A.          |               |          |  |   |        |  |  |  |  |  |  |
| Closing Data                                | January 22, 2018        | 1st Showing                         | January 3, 2018 | 2nd Showing                                | January 5, 2018   | EMAIL/COURRIEI    |              |                      |                |             | 2.            |          |  |   |        |  |  |  |  |  |  |
|                                             |                         |                                     |                 |                                            | January 13/ 12.00 | FAX/TELECOPIEUR   |              |                      |                |             | (in-          |          |  |   | ж<br>П |  |  |  |  |  |  |
|                                             |                         | Project No./No de projet            |                 | deadline                                   | Jaliualy 0, 2010  | PHONE/TELEPHONE   | 413 721 9500 | 613 246 2363         | 819-213-3951   |             |               |          |  |   |        |  |  |  |  |  |  |
|                                             | M-38 Electrical Service |                                     | Project N       |                                            |                   |                   | Signature    |                      | SIGNATURE      | 1 marks     | andon         | Lanterak |  | 8 | 85     |  |  |  |  |  |  |
|                                             |                         |                                     |                 |                                            | 17-22113          |                   |              | NAME/NOM             | Broken Muddock | Body Ophela | Simon Renewal |          |  |   |        |  |  |  |  |  |  |
| Project Description / Description de projet |                         | Solicitation No./N° de solicitation |                 | Departmental Representative / représentant |                   | COMPANY/COMPAGNIE | Brakes Kelly | Pro Deviles Electric | Seguin Paris   |             |               |          |  |   |        |  |  |  |  |  |  |

1 PARTIAL SITE PLAN LAYOUT

2 CABLE ROUTE THROUGH M-36 GROUND FLOOR FO.1 SCALE: 1:500

## DRAWING NOTES: (X)

- 1. REVISE SETTING OF EXISTING BREAKER IN M-46A AND TO FEED NEW BUILDING M-38.
- 2. PROVIDE NEW 2400-347/600V, 750KVA, DELTA-Y, COPPER WINDING, OUTDOOR WEATHERPROOF & TAMPERPROOF TRANSFORMER AND MOUNT ON EXISTING PAD OUTSIDE OF M-38. MAKE ALL FINAL CONNECTIONS AS SHOWN. CONNECT TO EXISTING GROUNDING SYSTEM AROUND THE PAD. TRANSFORMER STANDARD OF ACCEPTANCE: HAMMOND.
- 3. RUN CABLES IN M-36 CEILING SPACE AND RUN OUTDOOR CABLES IN EXISTING DUCTBANK. CONFIRM EXACT LOCATION AND COORDINATE WORK ON SITE. FOLLOW NRC DEPARTMENTAL REPRESENTATIVE'S INSTRUCTION.
- 4. PROVIDE NEW 600V, 50A, 25KAIC, LSI+A BREAKER IN EXISTING EPD4. MODEL: SQUARE D I—LINE.
- 5. SEAL ALL DUCT ENTRY AND EXIT POINTS AFTER CABLES ARE PULLED.

dessin no.

5310-E01R

E01 SCALE: 1:100

0 10 20mm 40 60 80 100 120 140 160 180 200mm

ASPM A1 (841x594)

DRAWING NOTES: (X)

REVISE SETTING OF EXISTING BREAKER IN M-46A TO FEED NEW BUILDING M-38. PROVIDE COORDINATION STUDY AND MAKE ALL SETTINGS BASED ON THE STUDY.

PROVIDE NEW 2400-347/600V, 750KVA, DELTA-Y, COPPER WINDING, OUTDOOR WEATHERPROOF & TAMPERPROOF TRANSFORMER AND MOUNT ON EXISTING PAD OUTSIDE OF M-38. MAKE ALL FINAL CONNECTIONS AS SHOWN. TRANSFORMER STANDARD OF ACCEPTANCE: HAMMOND.