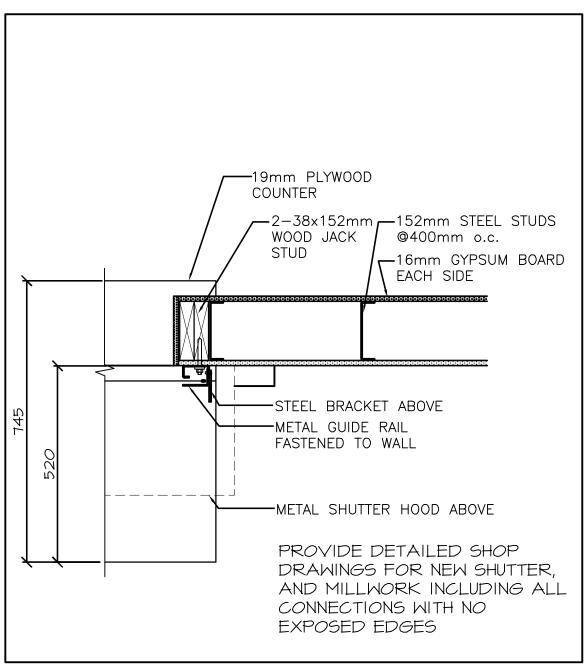

Reference Detail 3/A05

Detail revised to reflect counter top and dimensions. See attached ASK 01

Reference Detail 4/A05

Detail revised at base, notes and dimensions added. See attached ASK 02

.5 Refer: Drawing 5442-A06