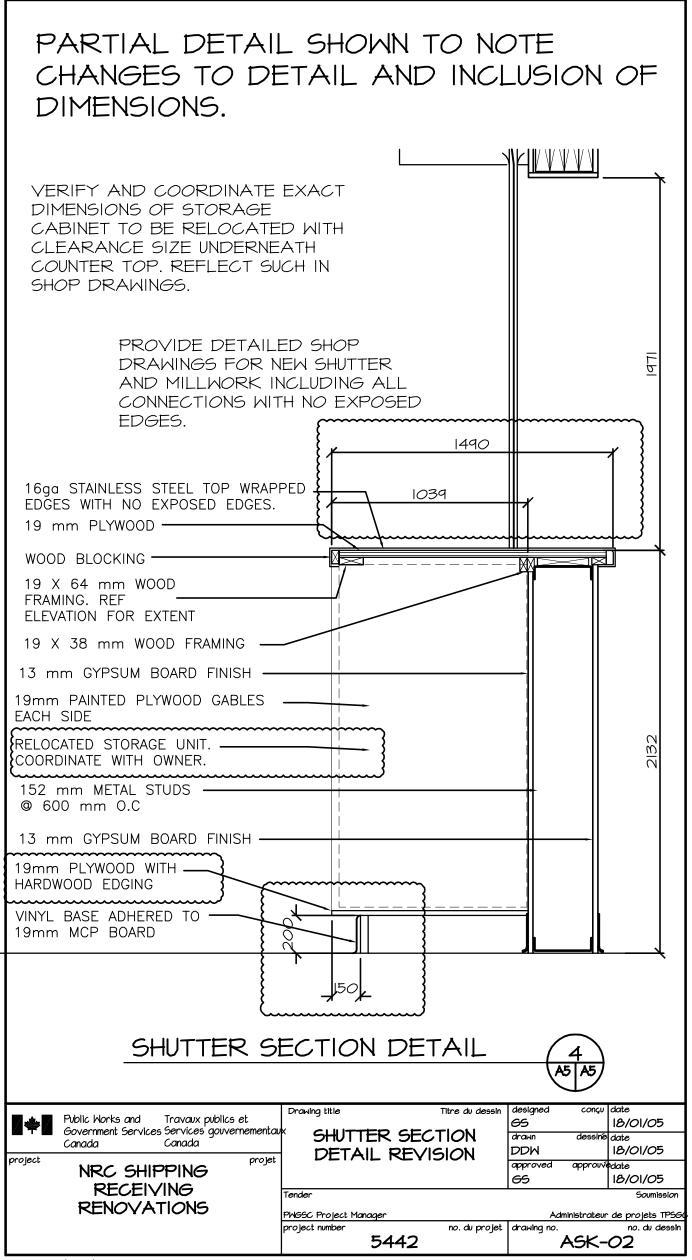

Reference Detail 3/A05

Detail revised to reflect counter top and dimensions. See attached ASK 01

Reference Detail 4/A05

Detail revised at base, notes and dimensions added. See attached ASK 02

.5 Refer: Drawing 5442-A06