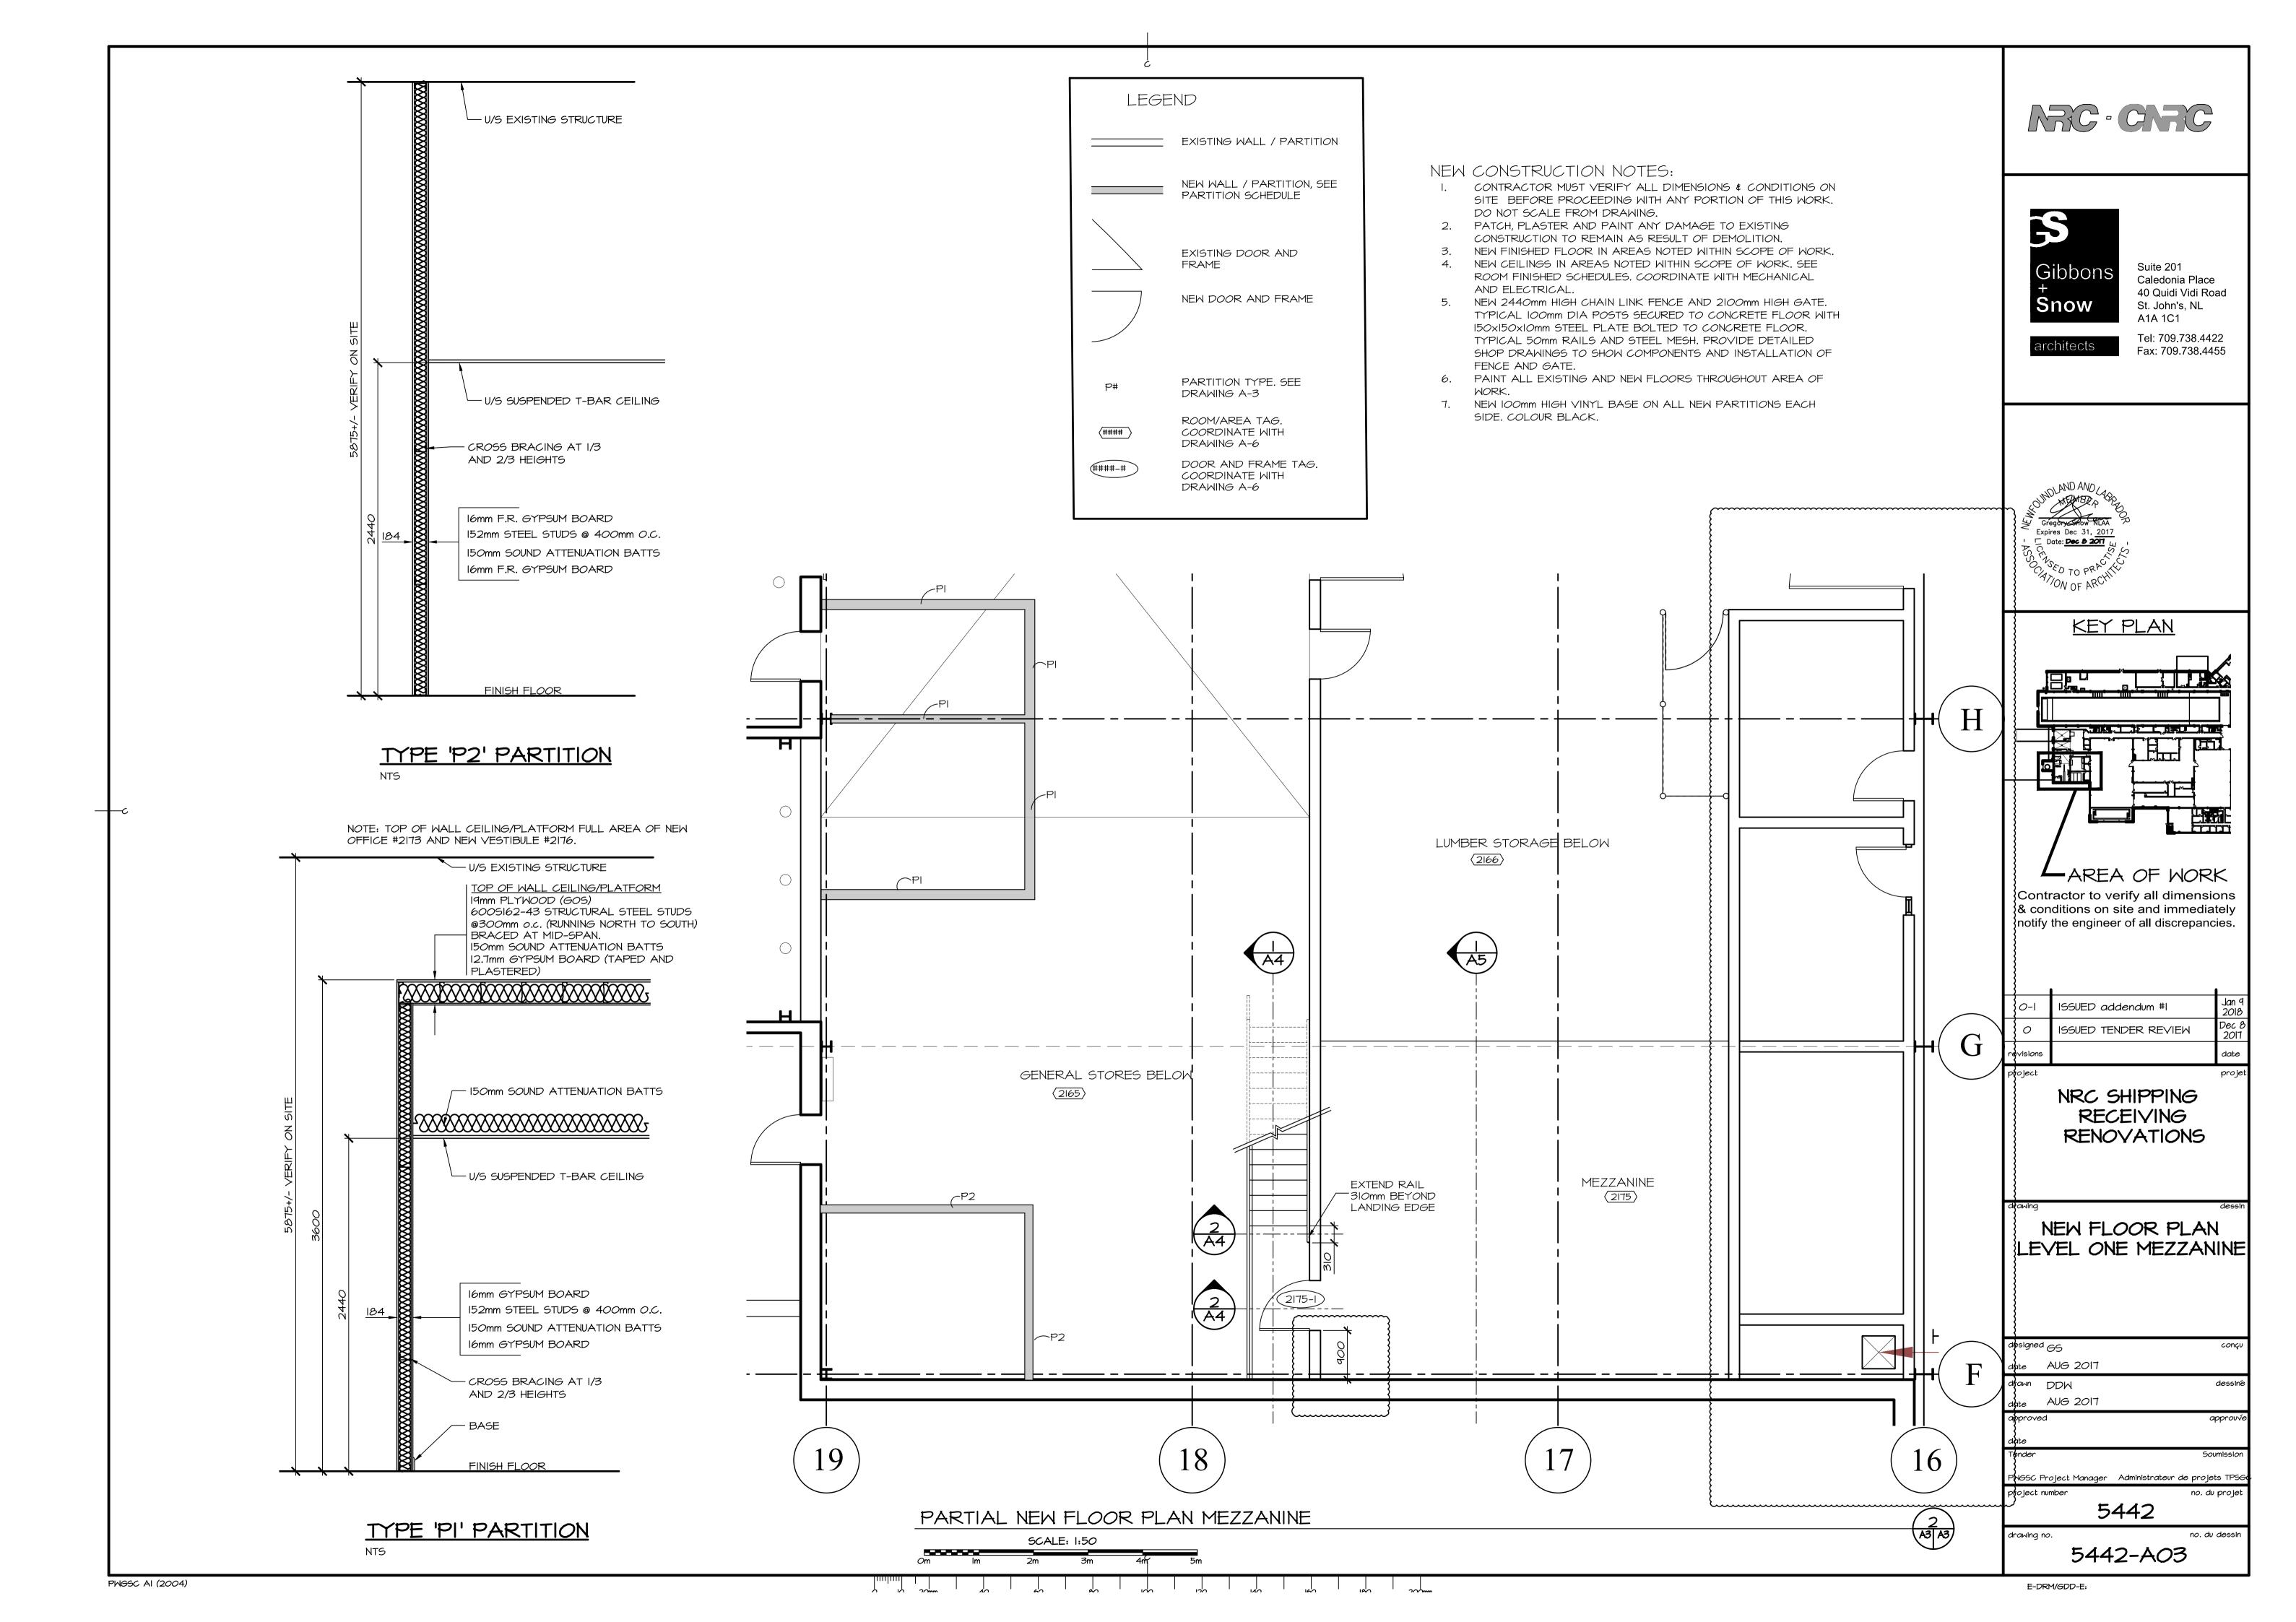

#### .2 REFERENCE ARCHITECTURAL DRAWINGS

.1 Refer: Drawing 5442-A01

Grid Labels shown

Reference Demolition notes:

Note #10 added "10. RELOCATION OF INVENTORY STORED IN EXISTING STORAGE UNITS BY OWNER. COORDINATE WITH OWNER."

#### 5442 16-6201-05

**2018/01/12** Addendum # 1 Page 2 of 1

.3 Refer: Drawing 5442-A03

Grid Labels shown

Full mezzanine plan shown.

Dimension of new door from existing wall shown.

Partition Type 1

Construction of Partition type one changed to reflect full height of wall and the addition of the ceiling in the battery storage.

Partition Type 2

Construction of Partition type two changed to reflect height of walls and the addition of a ceiling/platform above the partition.

See attached Re-Issued Drawing 5442-A03

.4 Refer: Drawing 5442-A05