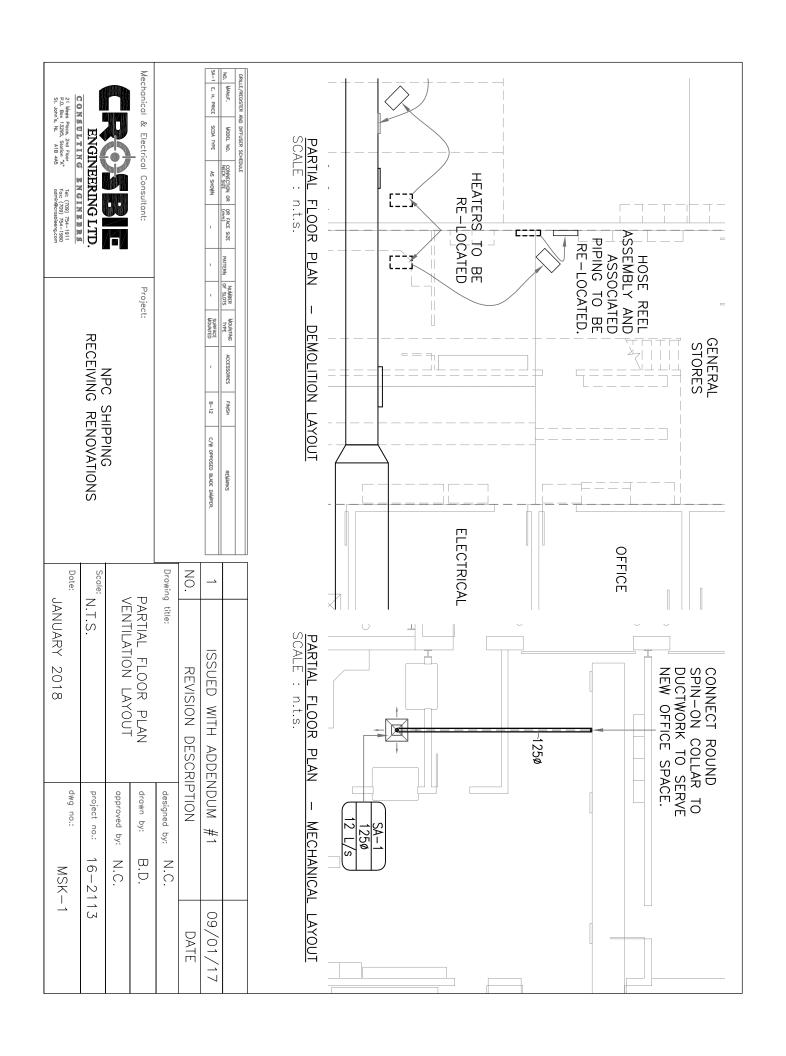

#### Reference Mechanical Drawing MD-1 – Partial Floor Plan – Demolition Layout

1. See attached sketch MSK-1 for heater relocation and standpipe cabinet relocation.

#### Reference Mechanical Drawing MV-1 - Partial Floor Plan Mechanical Layout

1. See attached sketch MSK-1 for new supply air duct serving new office.

-END OF ADDENDUM-

P.O. Box 13295, Stn "A" St. John's, NL A1B 4A5 Ph.: 709.754.1911 Fax: 709.754.1960