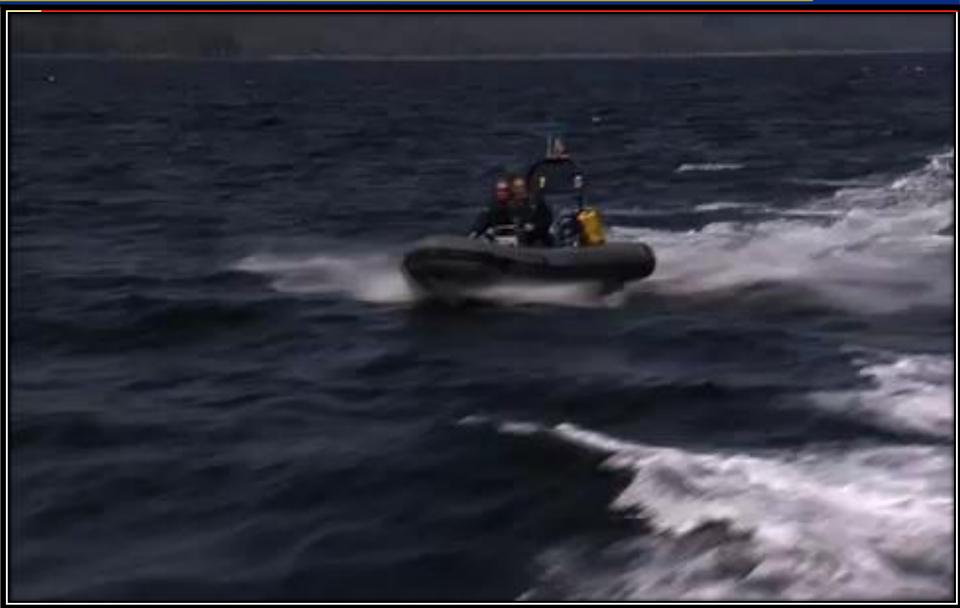

# **Projected Small Vessel Construction**

CANADIAN MOUNTED POLICE

#### FY 18/19 19 vessels \$3.85 million

- Light Duty Aluminum Open Outboard (Cuddy style) (8)
- RHIBs (5.5 m to 9 m) (11)

#### FY 19/20 10 vessels \$2.8 million

- Light Duty Aluminum Open Outboard (Cuddy style) (5)
- RHIBs (5.5 m to 9 m) (5)

#### **FY 20/21 10 vessels \$2.8 million**

- Light Duty Aluminum Open Outboard (Cuddy style) (5)
- RHIBs (5.5 m to 9 m) (5)