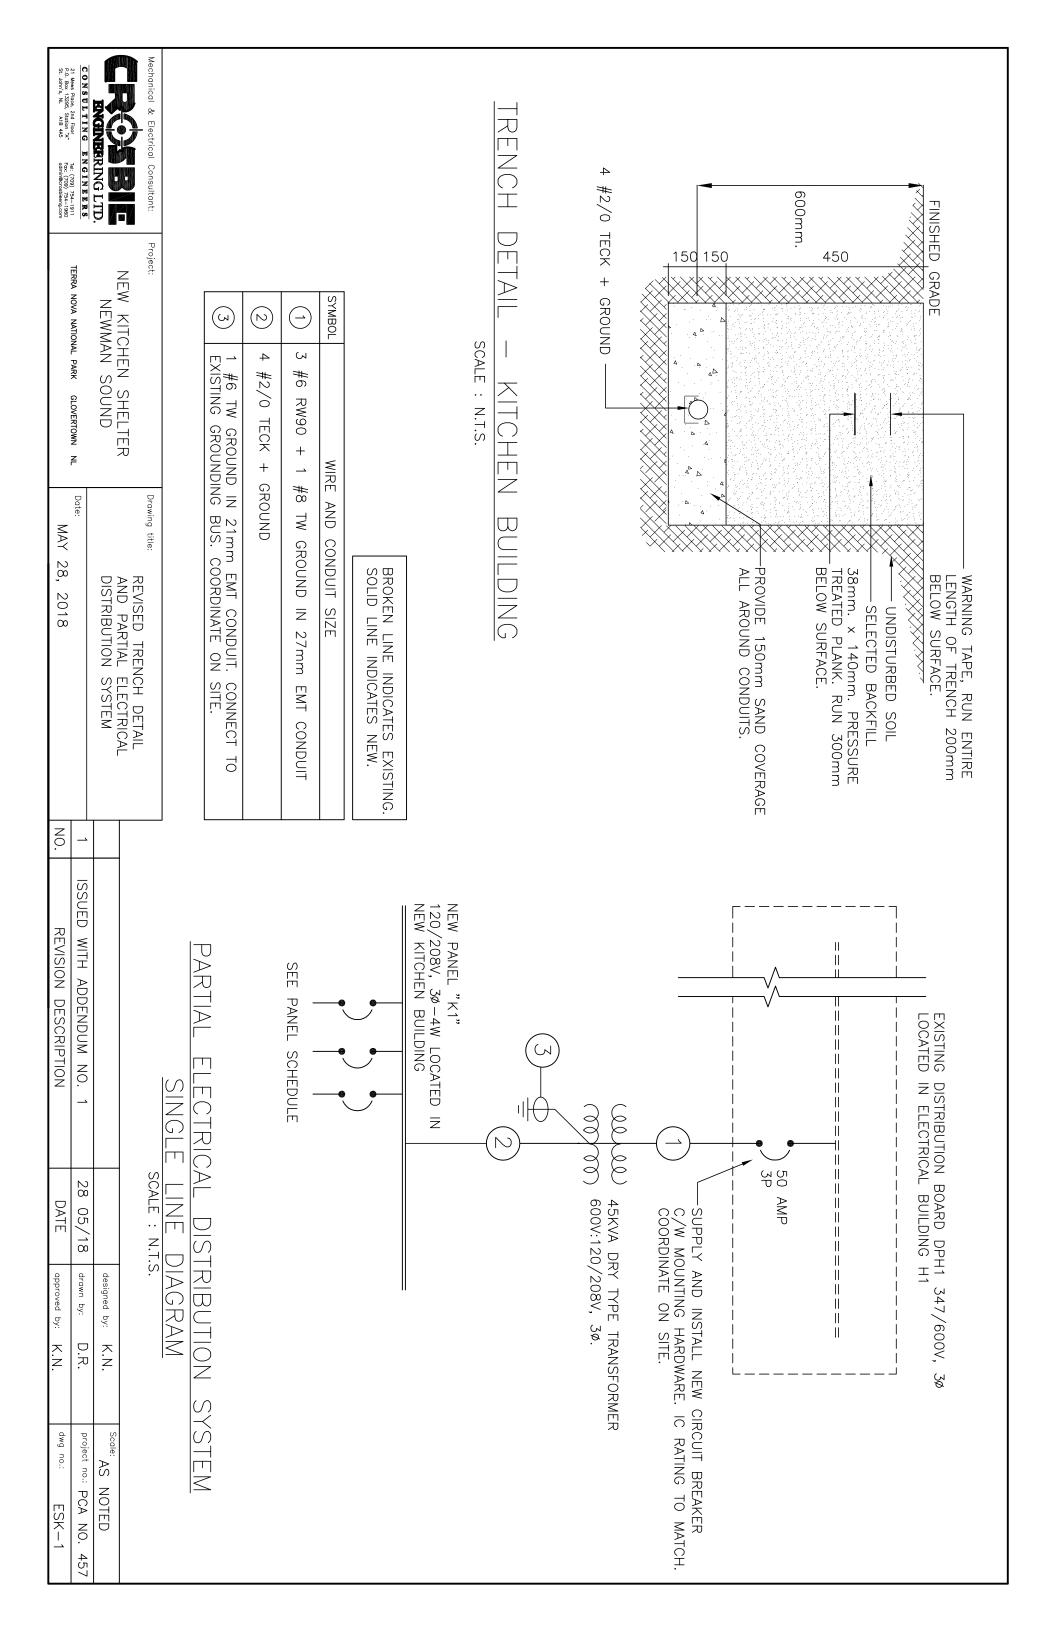

## Reference Electrical Drawing E2 – Floor Plans – Electrical Layouts, Panel Schedules and Details

- 1. Reference partial electrical distribution system single line diagram and trench detail. See sketch ESK-1 for revised partial electrical distribution system single line diagram and trench detail.
- 2. Reference panel schedule for K1. Service entrance rated main breaker for Panel K1 shall be rated 125 Amps, 3 pole, c/w mounting hardware, IC rating to match. Coordinate on site. Delete reference to 100 Amp 3 pole main breaker.