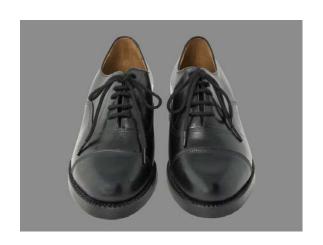

English/Anglais Français/French

The photograph on this page is for reference only.

Issued on the authority of the Commissioner, Royal Canadian Mounted Police.

#### 2. **DETAILED DESCRIPTION**

2.1 <u>Design and Materials</u> - The shoes oxford shall be a Balmoral-style dress Oxford shoe, with toe cap, 5 pairs of eyelets, leather outsole and half rubber heel. The uppers shall be made of full grain leather, black in colour. The finish shall be matte or semi-lustrous. Very shiny, 'patent leather' and suede finish are not acceptable. The design shall be without adornments such as cutout stencil patterns. A shank of tempered steel or other suitable material shall be used to provide adequate support. The inside of the shoe shall have a foam/felt or equivalent liner and fore-pad material. Other cushioning materials including wicking and moisture absorbing materials may be acceptable if suitable comfort and performance is provided. The heel cap shall be rubber or other 'non-slip' sole material. Manufacturing standards to be of the highest commercial quality. Shoes will be deemed unacceptable if they are made with poor quality materials and workmanship. See Table I for some examples of acceptable styles.