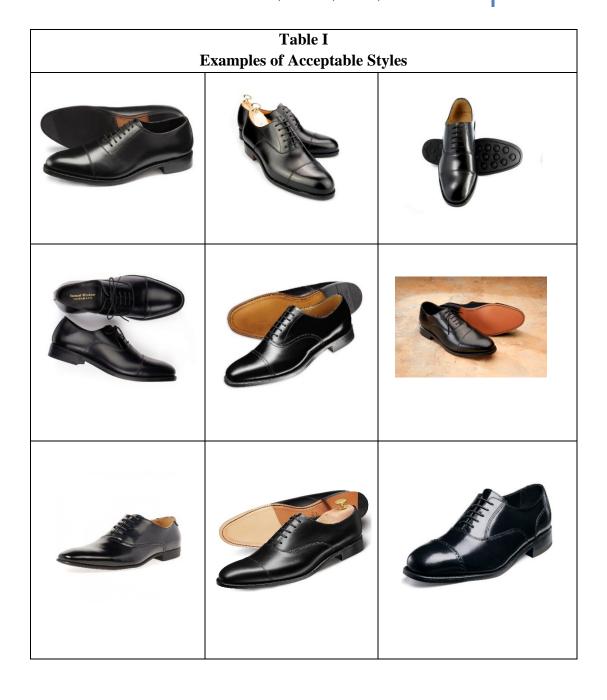

#### 2. **DETAILED DESCRIPTION**

2.1 <u>Design and Materials</u> - The shoes oxford shall be a Balmoral-style dress Oxford shoe, with toe cap, 5 pairs of eyelets, leather outsole and half rubber heel. The uppers shall be made of full grain leather, black in colour. The finish shall be matte or semi-lustrous. Very shiny, 'patent leather' and suede finish are not acceptable. The design shall be without adornments such as cutout stencil patterns. A shank of tempered steel or other suitable material shall be used to provide adequate support. The inside of the shoe shall have a foam/felt or equivalent liner and fore-pad material. Other cushioning materials including wicking and moisture absorbing materials may be acceptable if suitable comfort and performance is provided. The heel cap shall be rubber or other 'non-slip' sole material. Manufacturing standards to be of the highest commercial quality. Shoes will be deemed unacceptable if they are made with poor quality materials and workmanship. See Table I for some examples of acceptable styles.