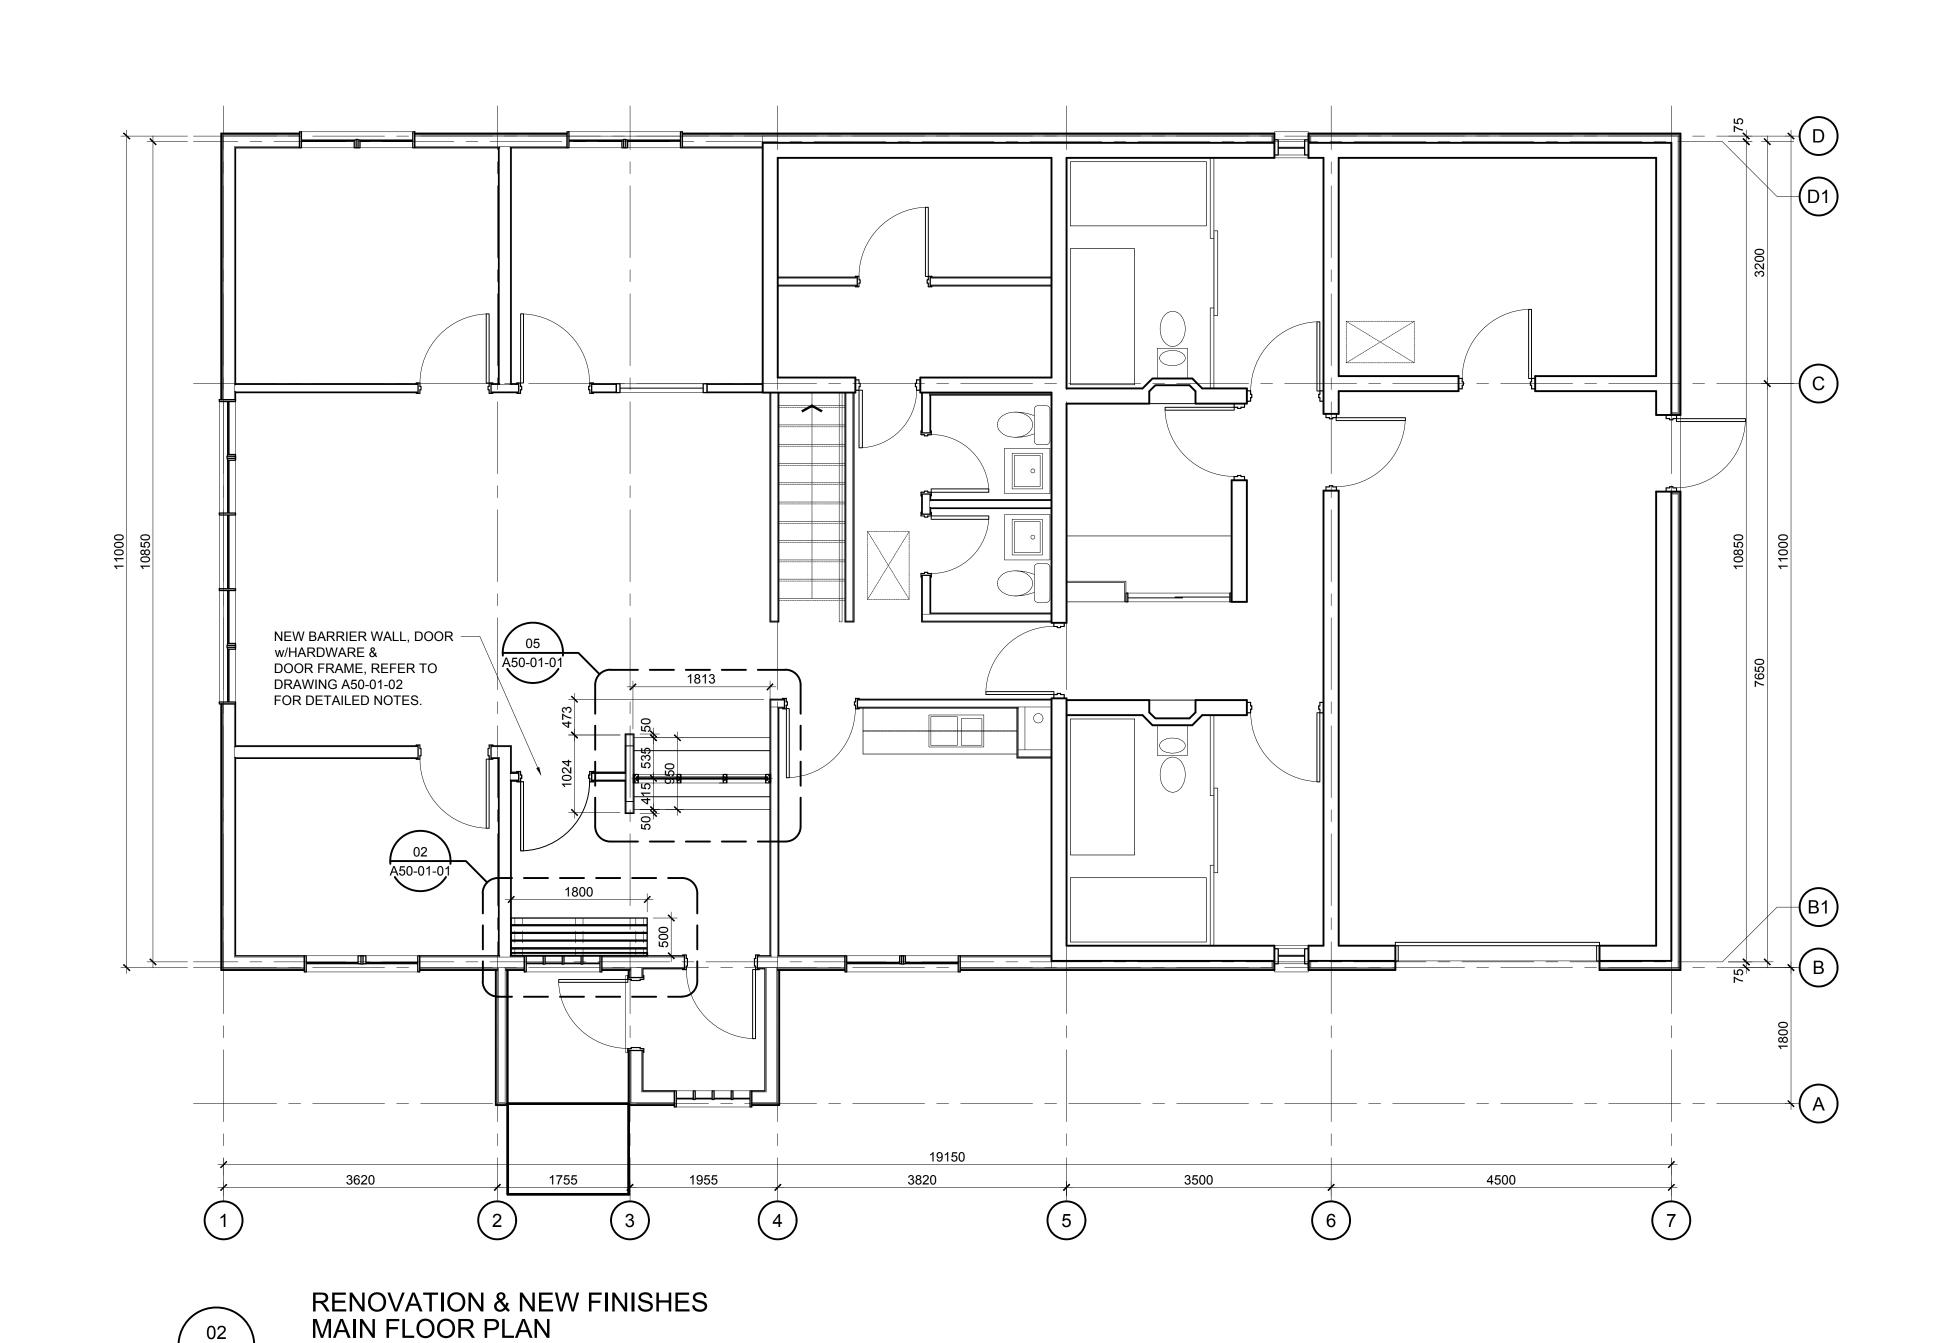

Project Manager Drawn D.HIDER K.PYSMENY Project Leader Checked D.HIDER D.HIDER

ROYAL CANADIAN MOUNTED POLICE K DIVISION

CONSORT DETACHMENT

DETACHMENT RENOVATIONS CONSORT, ALBERTA

Drawing Title
MAIN FLOOR PLAN - EXISTING & DEMOLITION

Check Scale (may be photo reduced) 0 1inch

NCCA-16-0157 Drawing No.

A20-01-01

SCALE 1:50

A20-01-01

This drawing has been prepared solely for the use of the CLIENT and there are no representations of any kind made by NORR Architects Engineers Planners to any party with whom NORR Architects Engineers Planners has not entered into a contract.