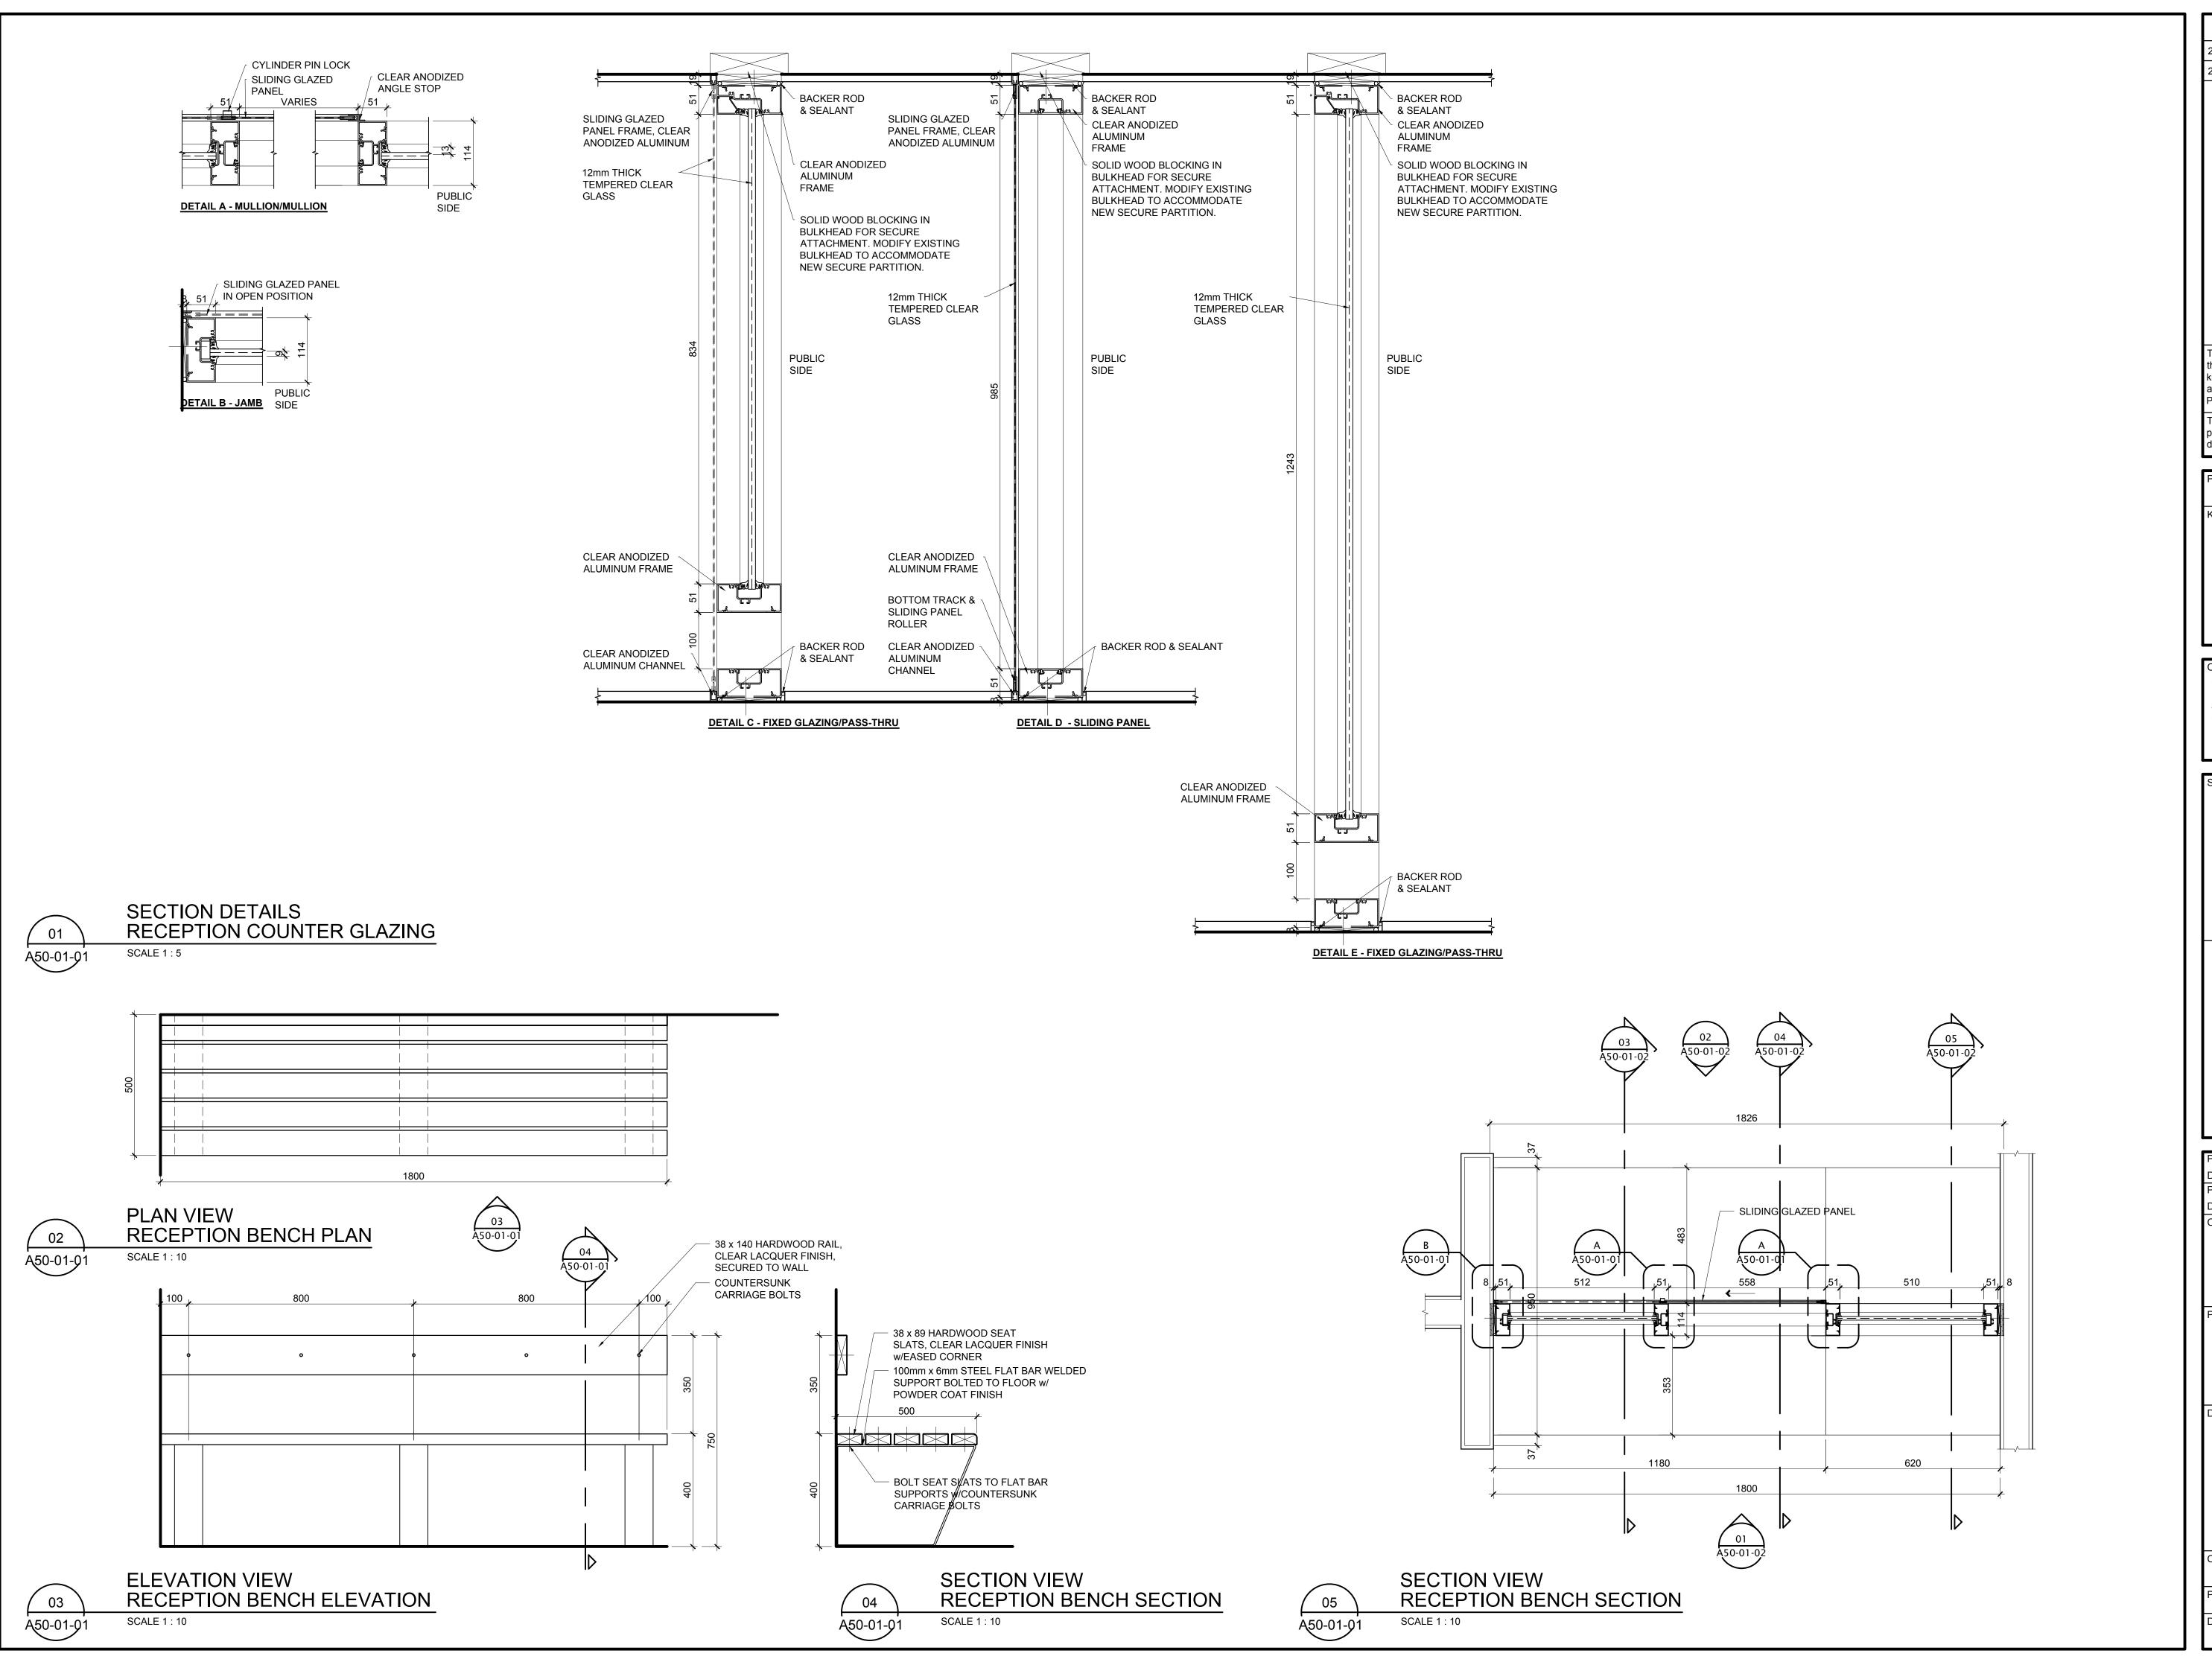

- RECEPTION BENCH - RECEPTION COUNTER

- GLAZING DETAILS

Check Scale (may be photo reduced) 0 1inch

NCCA-16-0157 Drawing No.

A50-01-01

## **MILLWORK GENERAL NOTES:**

- A. RECEPTION COUNTER WINDOW FRAME & GLAZING: A.1. WINDOW FRAME EXTRUSIONS SHALL BE MINIMUM 3mm WALL THICKNESS DESIGNED AS CHANNEL OR STOP GLAZING FOR SINGLE PANE INTERIOR GLAZING.
- COMPONENT AREAS OF FRAMING W/INTERNAL STEEL
- STEEL, FINISH TO MATCH FRAMING. A.4. FABRICATE IN THREE (3) PANELS, TWO END FIXED
- A.5. THE OPEN BOTTOM PORTS SHALL HAVE A HINGED
- C. 2 LAYERS 6mm LAMINATED TEMPERED GLASS WITH
- C.1. SPEAKER PORT OPENING TO BE 120mm, SUPPLY & STAINLESS STEEL SPEAK-THRU MODEL SST7.

### D. HORIZONTAL SLIDING PANEL:

D.1. TO BE HUNG BY TWO HEAVY DUTY ROLLER BRACKETS, EACH HAVING SELF LUBRICATING NYLON WHEEL AND BALL BEARING ASSEMBLY, RUNNING IN AN EXTRUDED ALUMINUM TRACK ASSEMBLY. PROVIDE EXTRUDED ALUMINUM DOOR GLIDES AND RETAINER CLIPS ALONG BOTTOM FOR POSITIVE

- E.1. RECESSED PULL HANDLE INSTALLED ON OFFICESIDE. E.2. LOCKING CYLINDER - THUMB TURN LOCING DEVISE w/LOCK ADAMS RITE HOOK BOLT, INSTALL THUMB
- MOVEMENT AT THE MAXIMUM WINDOW OPENING.
- E.4. ALL WINDOW COMPONENTS ARE TO BE HEAVY DUTY.
- E.5. A SLAM LATCH WILL BE REQUIRED FOR THE HORIZONTAL SLIDING GLASS PANEL.
- MANUFACTURED BY SOBINCO OR EQUIVALENT. E.7. DROP DOWN PORT PANEL - SPRING LOADED
- E.8. TWO HEAVY DUTY HINGES FOR EACH DROP DOOR

## F. DROP DOOR PORT PANEL:

- F.1. 13mm PLYWOOD CENTRE CORE WITH ONE LAYER OF 0.50 ALUMINUM FACE APPLIED AND ADHERED TO EDGES ARE TO BE CAPPED WITH CHANNEL SHAPED
- ALUMINUM TRIM. FINISH TO MATCH WINDOW FRAMES. F.2. 2 HEAVY DUTY HINGES FOR EACH PANEL. MOUNT
- F.3. ONE HEAVY DUTY SPRING LOADED TRANSOM LATCH MODEL #865 FOR EACH PANEL. MOUNT TO TOP EDGE OF PANEL.

G.1. PROVIDE SEALANT AND BACKER ROD AS SHOWN

## MANDOOR & WALL GENERAL NOTES:

- A. COUNTER BARRIER WALLS TO EXTEND FROM FLOOR
- THICK w/1.2mm CRS, SIZE TO BE 914mm X 2133mm.
- C. COUNTER BARRIER DOOR FRAME TO BE 1.6mm STEEL w/A STRIKE BUCKET WHICH WILL ACCEPT A 25mm DEAD BOLT THROW. WEDGE IN THE AREA OF THE STRIKE BUCKET TO
- D. COUNTER BARRIER DOOR LOCK TO BE FULL MORTISE ANSI F15 FROZEN EXTERIOR KNOB AND DEADBOLT.
- SHOWN USING CLEAR SILICONE SEALANT.

- A.2. REINFORCE MECHANICALLY-JOINED CORNERS AND
- A.3. FASTENERS SHALL BE ALUMINUM OR STAINLESS
- PANELS AND A CENTER HORIZONTAL SLIDING PANEL AS DETAILED.
- DROP DOWN PANEL WITH SPRING LOADED LOCING LATCH, AS DETAILED.
- BONDED 0.75mm (0.030in) PVB INTERLAYER FOR ALL
- INSTALL 1 152mm DIAMETER SPEAKER DISK BY CRL

GUIDE NO-SWAY OPERATION OF SLIDING PANEL.

- TURN ON OFFICE SIDE.
- E.3. RUBBER FACED DOOR STOP TO RESTRICT WINDOW
- SPRING LOADED TRANSOM LATCH MODEL #865
- TRANSOM LATCH MODEL #865 MANUFACTURED BY
- PORT PANEL.
- EACH SIDE OF PLYWOOD CORE. ALL EXPOSED DOOR
- THE BOTTOM EDGE OF PANEL.

USING CLEAR SILICONE SEALANT.

- SLAB TO UNDERSIDE OF ROOF DECK ABOVE.
- B. COUNTER BARRIER DOOR TO BE HOLLOW METAL 45mm
- E. SEALANT PROVIDE SEALANT AND BACKER ROD AS

This drawing has been prepared solely for the use o the CLIENT and there are no representations of any kind made by NORR Architects Engineers Planners to any party with whom NORR Architects Engineers Planners has not entered into a contract.