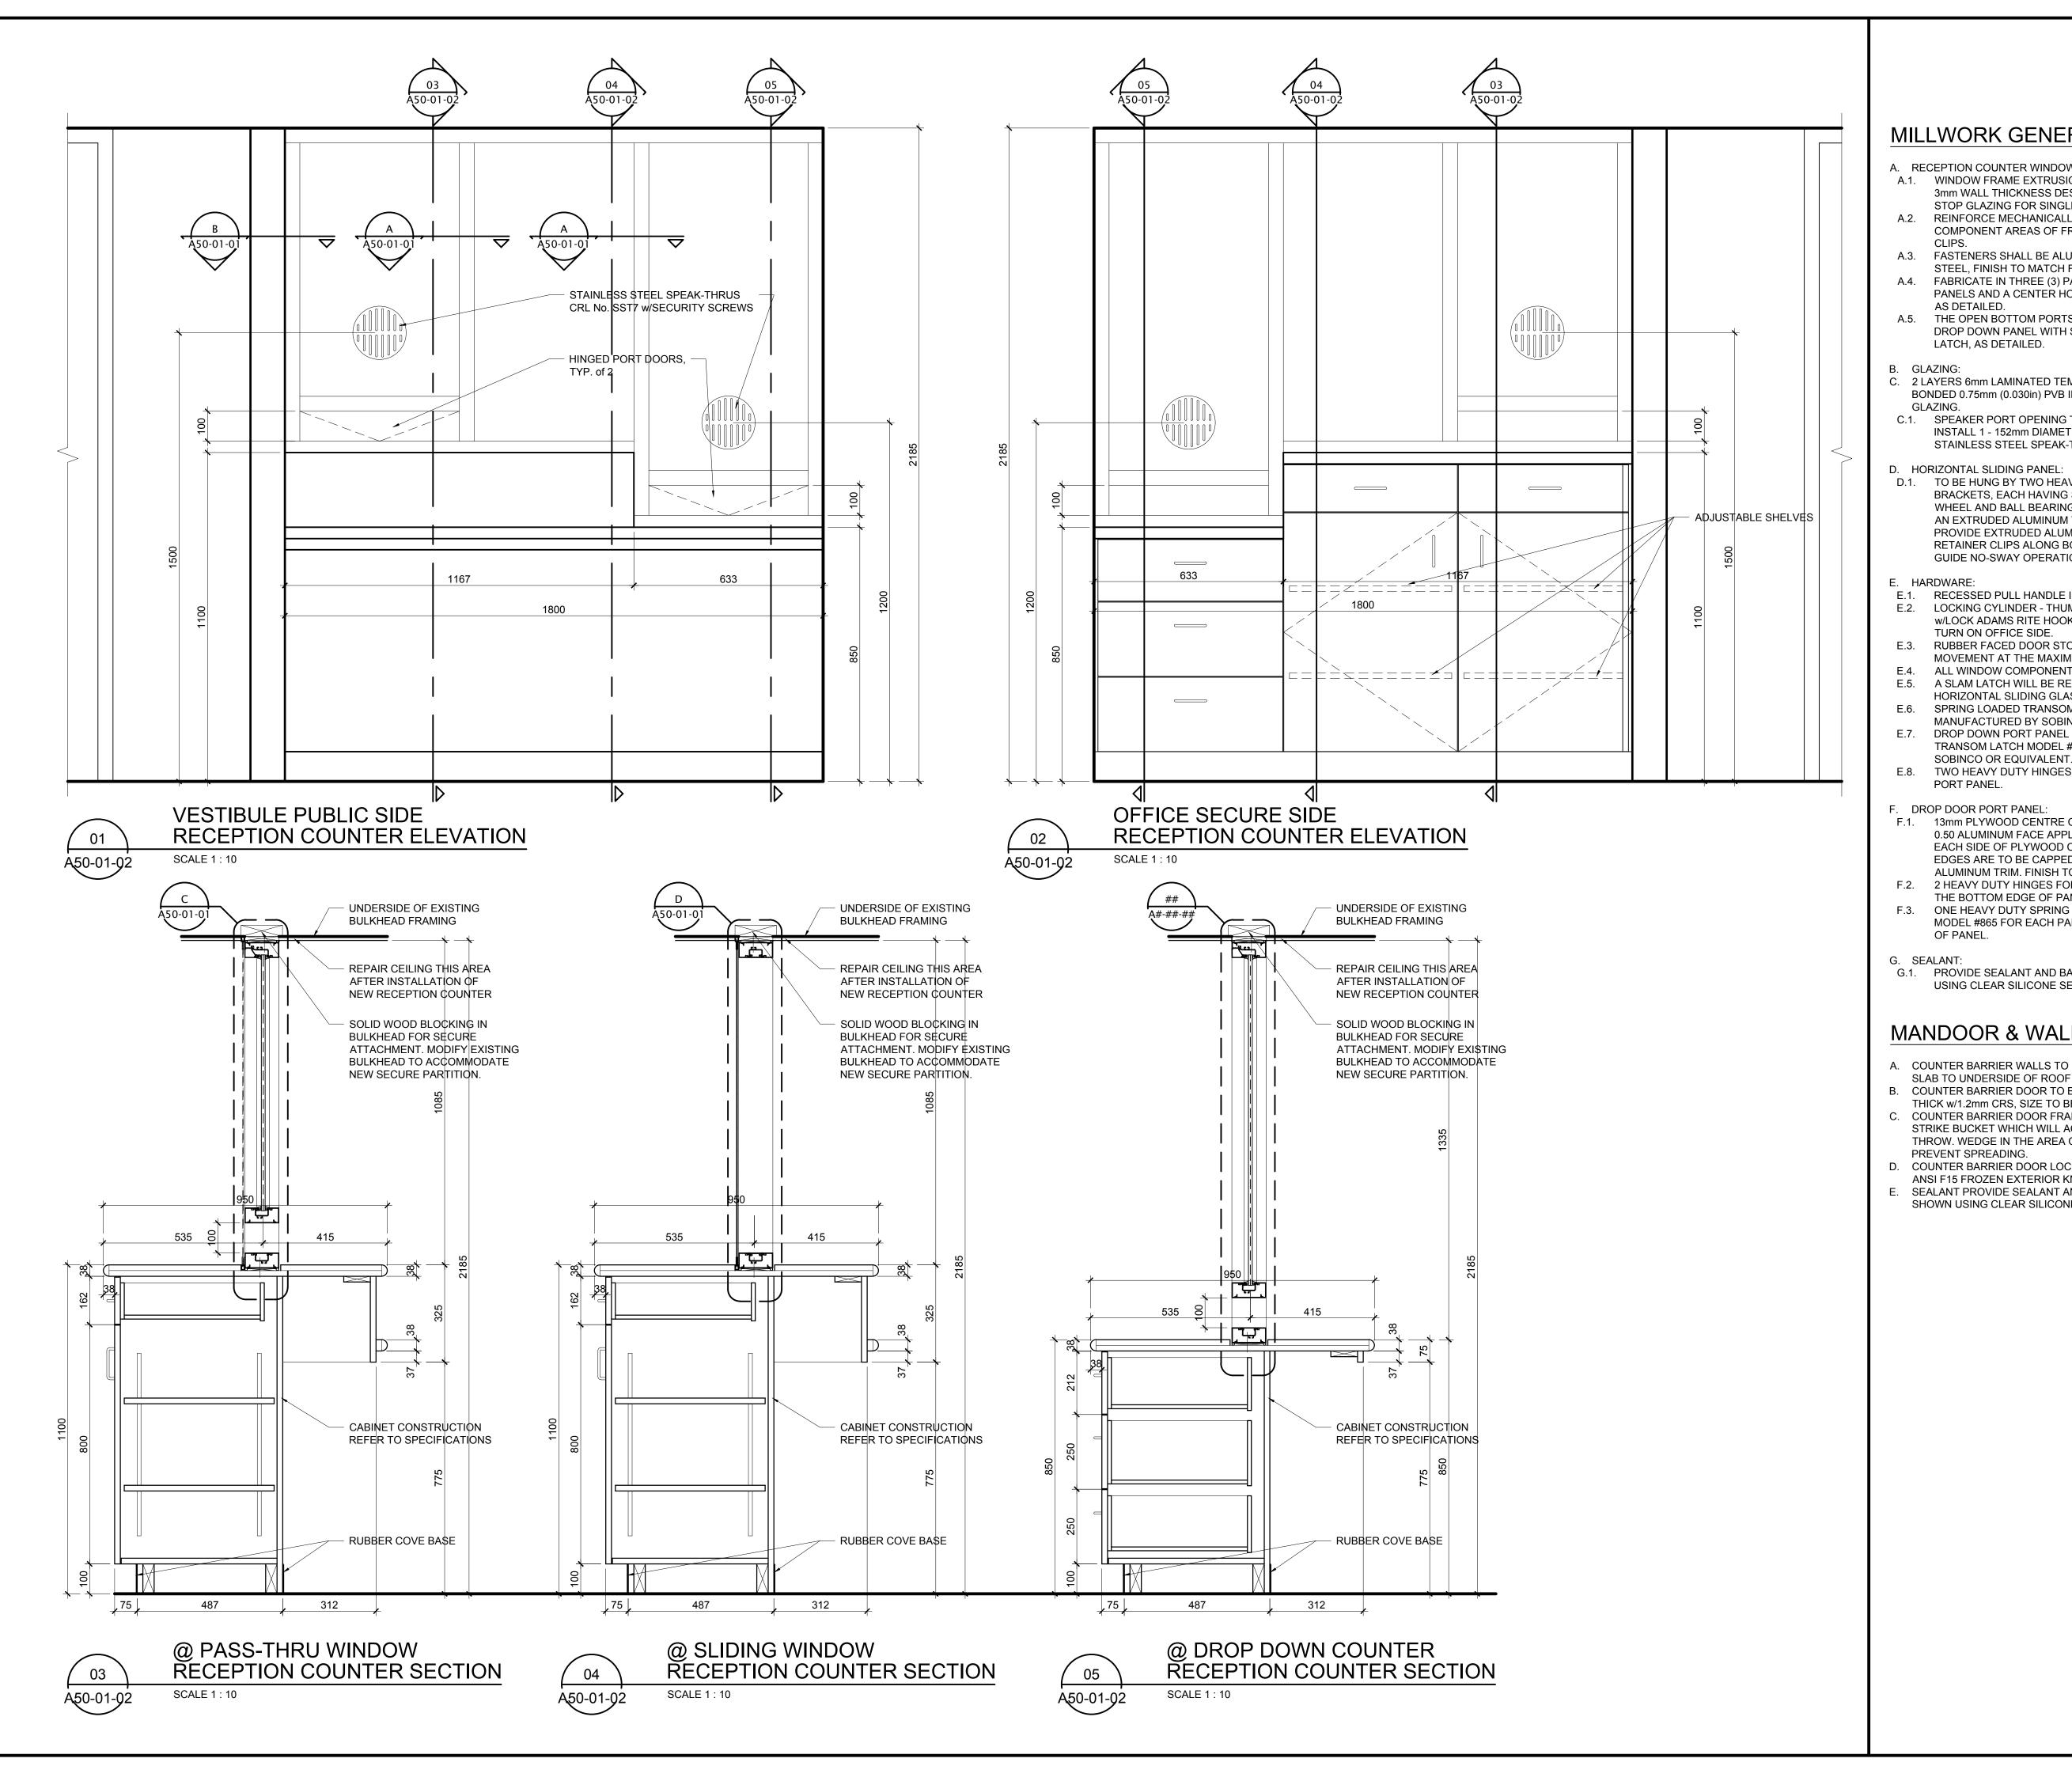

## **MILLWORK GENERAL NOTES:**

- A. RECEPTION COUNTER WINDOW FRAME & GLAZING: A.1. WINDOW FRAME EXTRUSIONS SHALL BE MINIMUM 3mm WALL THICKNESS DESIGNED AS CHANNEL OR STOP GLAZING FOR SINGLE PANE INTERIOR GLAZING.
- COMPONENT AREAS OF FRAMING W/INTERNAL STEEL
- STEEL, FINISH TO MATCH FRAMING. A.4. FABRICATE IN THREE (3) PANELS, TWO END FIXED
- A.5. THE OPEN BOTTOM PORTS SHALL HAVE A HINGED
- C. 2 LAYERS 6mm LAMINATED TEMPERED GLASS WITH
- C.1. SPEAKER PORT OPENING TO BE 120mm, SUPPLY & STAINLESS STEEL SPEAK-THRU MODEL SST7.

### D. HORIZONTAL SLIDING PANEL:

D.1. TO BE HUNG BY TWO HEAVY DUTY ROLLER BRACKETS, EACH HAVING SELF LUBRICATING NYLON WHEEL AND BALL BEARING ASSEMBLY, RUNNING IN AN EXTRUDED ALUMINUM TRACK ASSEMBLY. PROVIDE EXTRUDED ALUMINUM DOOR GLIDES AND RETAINER CLIPS ALONG BOTTOM FOR POSITIVE

- E.1. RECESSED PULL HANDLE INSTALLED ON OFFICESIDE. E.2. LOCKING CYLINDER - THUMB TURN LOCING DEVISE w/LOCK ADAMS RITE HOOK BOLT, INSTALL THUMB
- MOVEMENT AT THE MAXIMUM WINDOW OPENING.
- E.4. ALL WINDOW COMPONENTS ARE TO BE HEAVY DUTY.
- E.5. A SLAM LATCH WILL BE REQUIRED FOR THE HORIZONTAL SLIDING GLASS PANEL.
- MANUFACTURED BY SOBINCO OR EQUIVALENT. E.7. DROP DOWN PORT PANEL - SPRING LOADED
- E.8. TWO HEAVY DUTY HINGES FOR EACH DROP DOOR

## F. DROP DOOR PORT PANEL:

- F.1. 13mm PLYWOOD CENTRE CORE WITH ONE LAYER OF 0.50 ALUMINUM FACE APPLIED AND ADHERED TO EDGES ARE TO BE CAPPED WITH CHANNEL SHAPED
- ALUMINUM TRIM. FINISH TO MATCH WINDOW FRAMES. F.2. 2 HEAVY DUTY HINGES FOR EACH PANEL. MOUNT
- F.3. ONE HEAVY DUTY SPRING LOADED TRANSOM LATCH MODEL #865 FOR EACH PANEL. MOUNT TO TOP EDGE OF PANEL.

G.1. PROVIDE SEALANT AND BACKER ROD AS SHOWN

## MANDOOR & WALL GENERAL NOTES:

- A. COUNTER BARRIER WALLS TO EXTEND FROM FLOOR
- THICK w/1.2mm CRS, SIZE TO BE 914mm X 2133mm.
- C. COUNTER BARRIER DOOR FRAME TO BE 1.6mm STEEL w/A STRIKE BUCKET WHICH WILL ACCEPT A 25mm DEAD BOLT THROW. WEDGE IN THE AREA OF THE STRIKE BUCKET TO
- D. COUNTER BARRIER DOOR LOCK TO BE FULL MORTISE ANSI F15 FROZEN EXTERIOR KNOB AND DEADBOLT.
- SHOWN USING CLEAR SILICONE SEALANT.

- A.2. REINFORCE MECHANICALLY-JOINED CORNERS AND
- A.3. FASTENERS SHALL BE ALUMINUM OR STAINLESS
- PANELS AND A CENTER HORIZONTAL SLIDING PANEL AS DETAILED.
- DROP DOWN PANEL WITH SPRING LOADED LOCING LATCH, AS DETAILED.
- BONDED 0.75mm (0.030in) PVB INTERLAYER FOR ALL
- INSTALL 1 152mm DIAMETER SPEAKER DISK BY CRL

GUIDE NO-SWAY OPERATION OF SLIDING PANEL.

- TURN ON OFFICE SIDE.
- E.3. RUBBER FACED DOOR STOP TO RESTRICT WINDOW
- SPRING LOADED TRANSOM LATCH MODEL #865
- TRANSOM LATCH MODEL #865 MANUFACTURED BY
- PORT PANEL.
- EACH SIDE OF PLYWOOD CORE. ALL EXPOSED DOOR
- THE BOTTOM EDGE OF PANEL.

USING CLEAR SILICONE SEALANT.

- SLAB TO UNDERSIDE OF ROOF DECK ABOVE.
- B. COUNTER BARRIER DOOR TO BE HOLLOW METAL 45mm
- E. SEALANT PROVIDE SEALANT AND BACKER ROD AS

This drawing has been prepared solely for the use o the CLIENT and there are no representations of any kind made by NORR Architects Engineers Planners to any party with whom NORR Architects Engineers Planners has not entered into a contract.