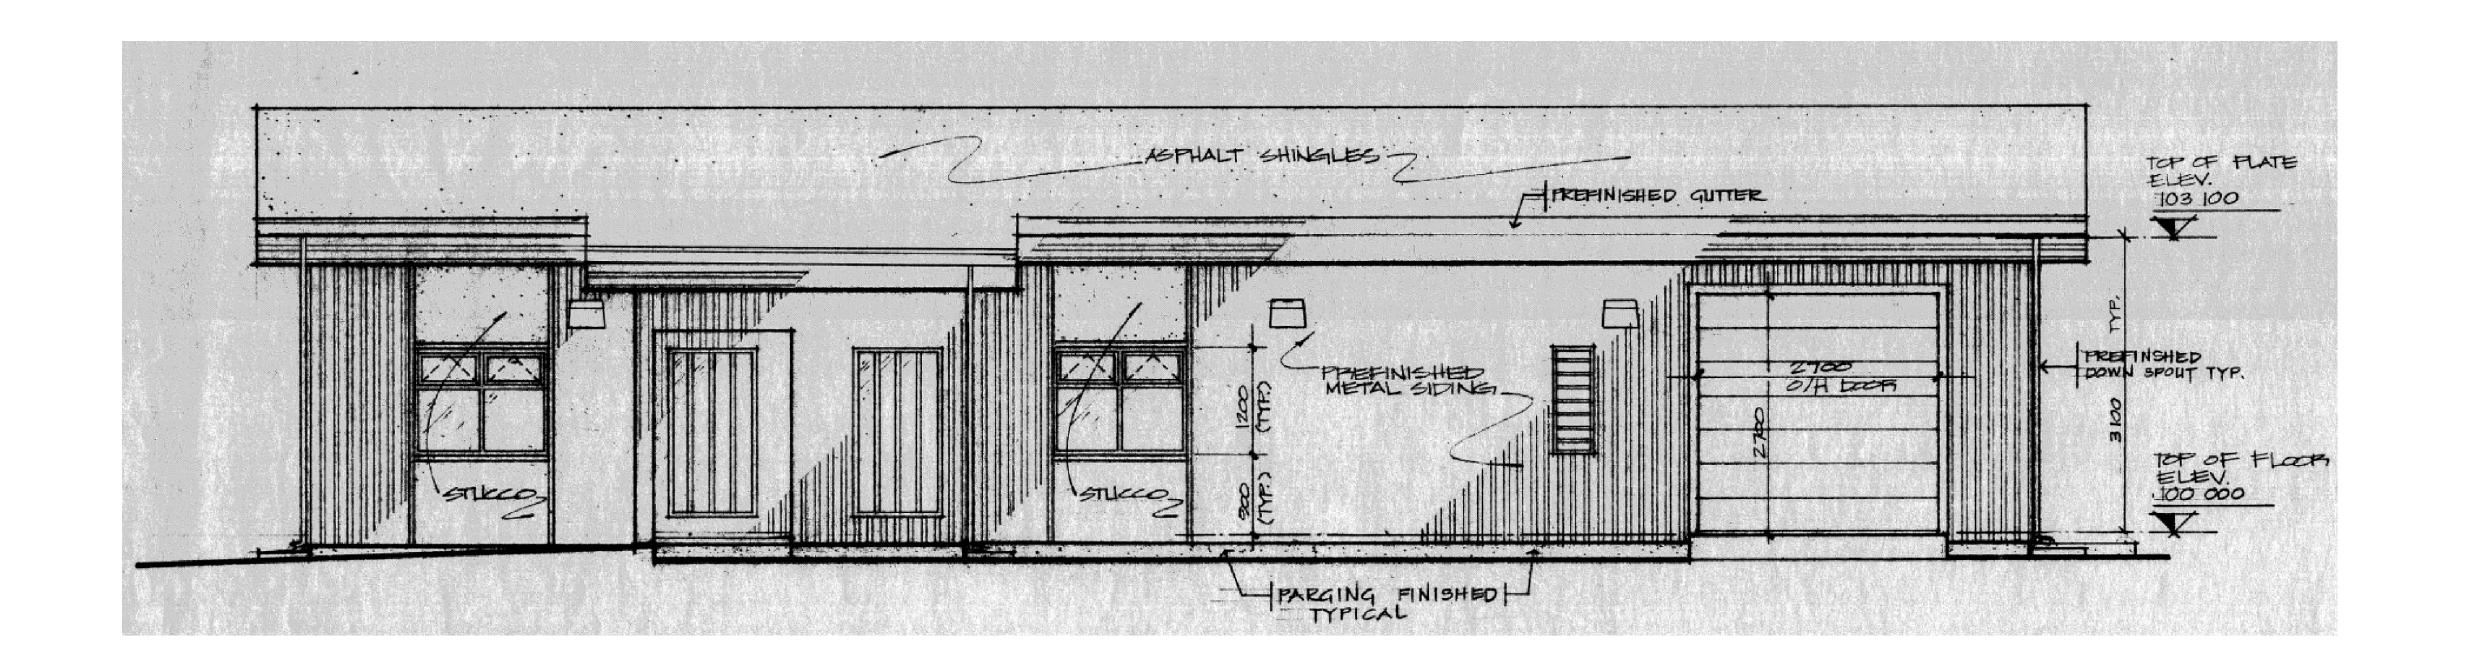

SCALE 1:50

**FINISHES:** 

PT1 - MANUFACTURER: CLOVERDALE PAINT DESCRIPTION: ACRYLIC LATEX COLOUR NAME/CODE: CA026 PORCELAIN GLOSS LEVEL: EGGSHELL

LOCATION: ALL WALLS UNLESS OTHERWISE INDICATED PT2 - MANUFACTURER: CLOVERDALE PAINT DESCRIPTION: ACRYLIC LATEX COLOUR NAME/CODE: CA090 SLATE

PT3 - MANUFACTURER: CLOVERDALE PAINT DESCRIPTION: ACRYLIC LATEX COLOUR NAME/CODE: CA025 STANDARD

DESCRIPTION: MODULAR WALL TILE COLLECTION: BELGIAN WEAVE COLOUR CODE/NAME: BEWM1224 MIST GROUT THICKNESS: 1/8" THICKNESS OR AS PER MANUFACTURER RECOMMENDATION

DESCRIPTION: MODULAR FLOOR TILE COLLECTION: BELGIAN WEAVE COLOUR CODE/NAME: BEWF1224 FOG INSTALLATION: BRICK PATTERN GROUT THICKNESS: 1/8" THICKNESS OR AS PER

MANUFACTURER RECOMMENDATION LOCATION: RECEPTION AND VESTIBULE ONLY

DIMENSIONS/THICKNESS 1 cm NOMINAL THICKNESS

WFM - MANUFACTURER: SOLYX DECORATIVE DESCRIPTION: FROSTED FILM COLOUR NAME/CODE: SX-3140 DUSTED CRYSTAL LOCATION: RECEPTION AND VESTIBULE ONLY

EXISTING FLOOR AND BASE TO BE REMOVED CONTRACTOR TO MAKE GOOD FLOOR AND LEVEL TO RECEIVE NEW FLOOR FINISHES. EXISTING FLOOR FINISH TO REMAIN. PATCH AND REPAIR AS REQUIRED TO MATCH NEW EXISTING FLOOR REMAIN.

- ALL WALL FINISHES ARE [PT-1] UNLESS NOTED OTHERWISE. ALL PARTITIONS TO RECEIVE ONE (1) COAT PRIMER AND TWO (2) COATS FINISH.
- PAINT ALL EXPOSED MECHANICAL AND ELECTRICAL PANELS TO MATCH ADJACENT WALL FINISH.
- DO NOT PAINT RADIANT HEAT PANELS UNLESS NOTED
- ALL MATERIALS SHALL BE INSTALLED IN ACCORDANCE WITH THE MANUFACTURER'S INSTRUCTIONS AND BEST
- PATCH AND REPAIR ALL CEILING, FLOORS AND WALLS WHERE EXISTING PARTITIONS, MILLWORK OR DOORS ARE
- REPAIR ALL AREAS TO RECEIVE NEW FINISHES PRIOR TO