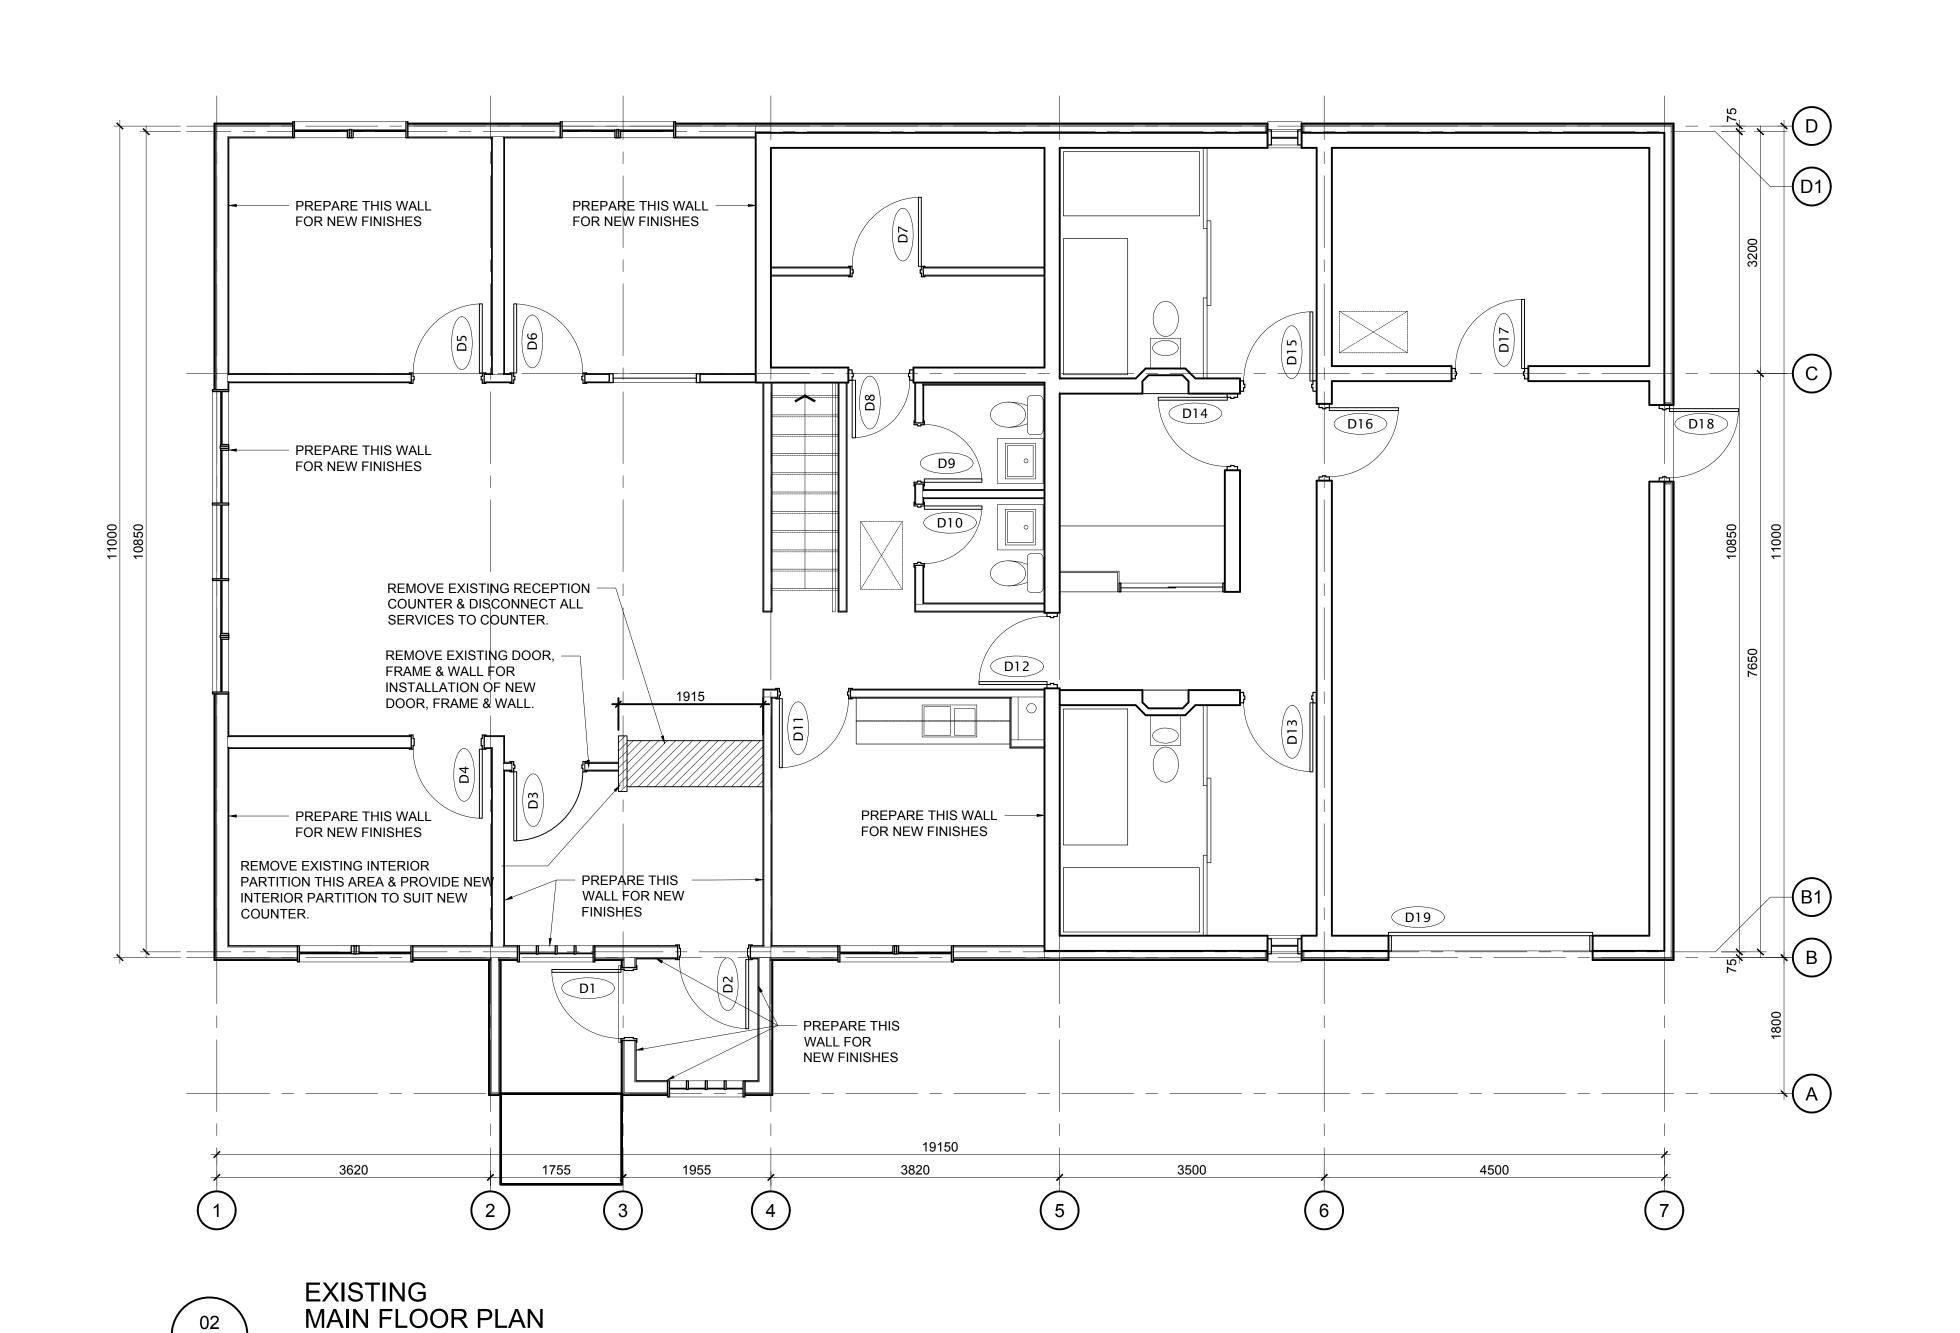

Project Manager Drawn D.HIDER K.PYSMENY Project Leader Checked D.HIDER D.HIDER

ROYAL CANADIAN MOUNTED POLICE K DIVISION

CONSORT DETACHMENT

DETACHMENT RENOVATIONS CONSORT, ALBERTA

Drawing Title
MAIN FLOOR PLAN - EXISTING & DEMOLITION

Check Scale (may be photo reduced) 0 1inch

NCCA-16-0157 Drawing No.

A20-01-01

SCALE 1:50

A20-01-01

This drawing has been prepared solely for the use of the CLIENT and there are no representations of any kind made by NORR Architects Engineers Planners to any party with whom NORR Architects Engineers Planners has not entered into a contract.

DIMENSIONS/THICKNESS 1 cm NOMINAL THICKNESS

WFM - MANUFACTURER: SOLYX DECORATIVE DESCRIPTION: FROSTED FILM COLOUR NAME/CODE: SX-3140 DUSTED CRYSTAL LOCATION: RECEPTION AND VESTIBULE ONLY

EXISTING FLOOR AND BASE TO BE REMOVED CONTRACTOR TO MAKE GOOD FLOOR AND LEVEL TO RECEIVE NEW FLOOR FINISHES. EXISTING FLOOR FINISH TO REMAIN. PATCH AND REPAIR AS REQUIRED TO MATCH NEW EXISTING FLOOR REMAIN.

- ALL WALL FINISHES ARE [PT-1] UNLESS NOTED OTHERWISE. ALL PARTITIONS TO RECEIVE ONE (1) COAT PRIMER AND TWO (2) COATS FINISH.
- PAINT ALL EXPOSED MECHANICAL AND ELECTRICAL PANELS TO MATCH ADJACENT WALL FINISH.
- DO NOT PAINT RADIANT HEAT PANELS UNLESS NOTED
- ALL MATERIALS SHALL BE INSTALLED IN ACCORDANCE WITH THE MANUFACTURER'S INSTRUCTIONS AND BEST
- PATCH AND REPAIR ALL CEILING, FLOORS AND WALLS WHERE EXISTING PARTITIONS, MILLWORK OR DOORS ARE
- REPAIR ALL AREAS TO RECEIVE NEW FINISHES PRIOR TO