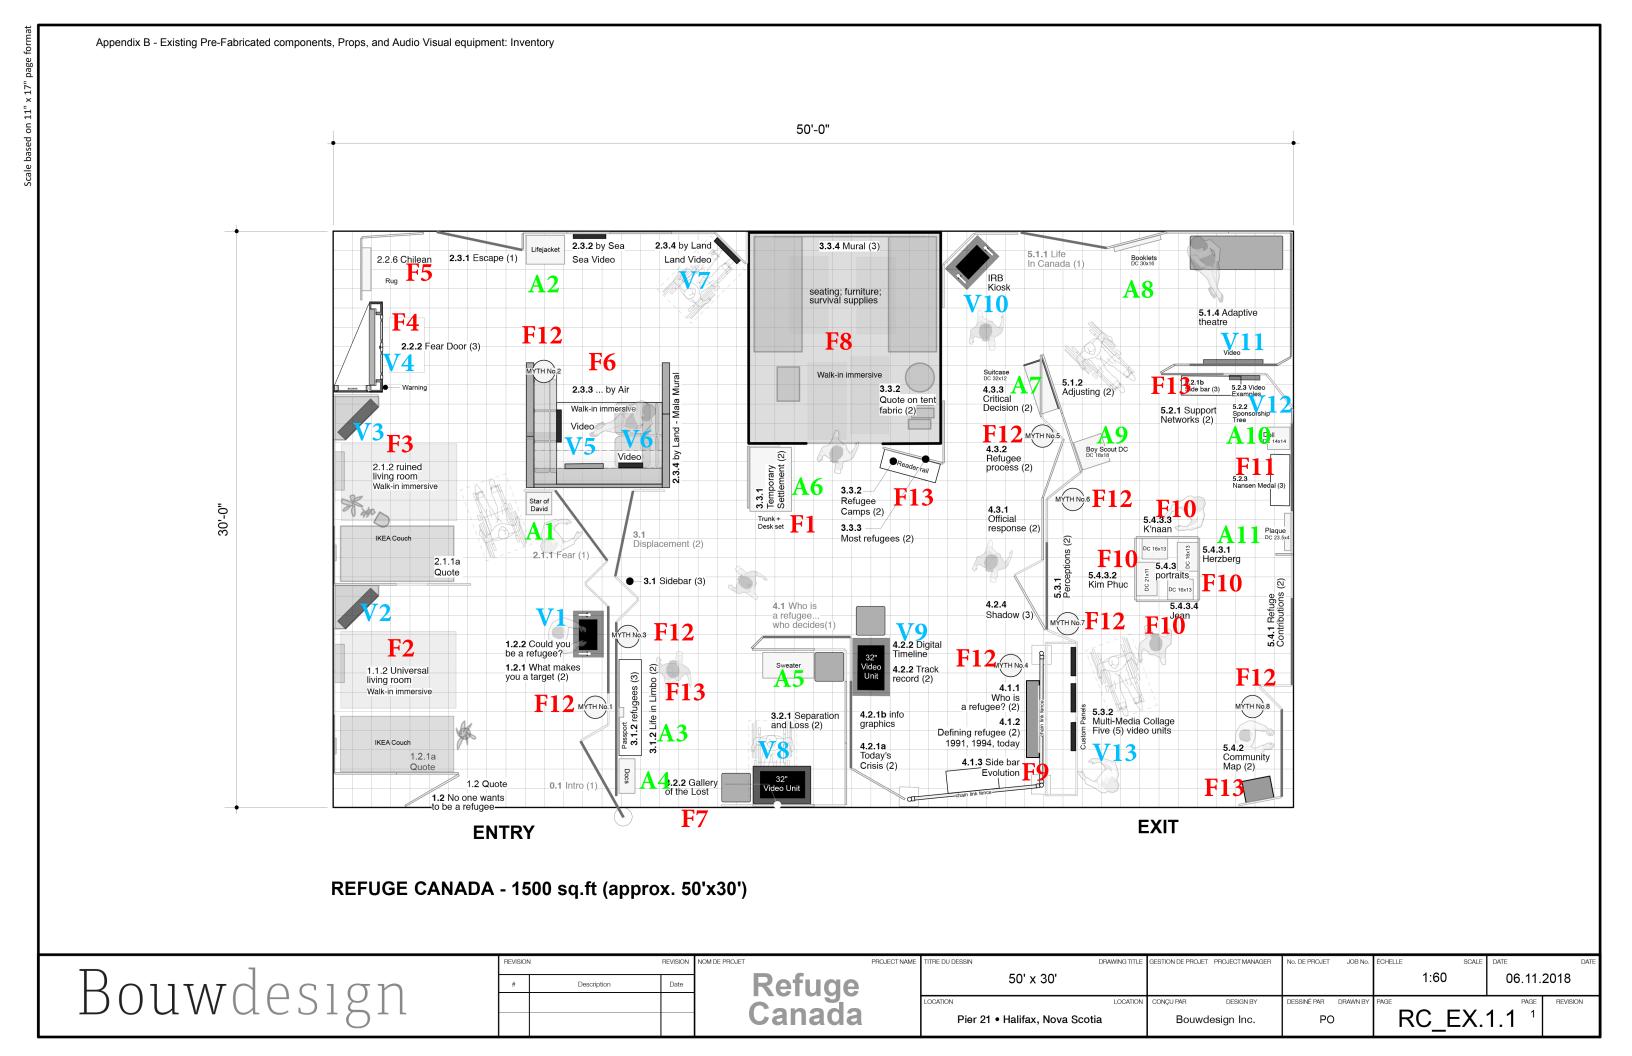

Appendix B - Existing Pre-Fabricated components, Props, and Audio Visual equipment: Inventory

| P7  | 1.1.2 Life before |                                                                                                                                                                                                                                                                                                                                                                                                                                                                                                                                                                                                                                                                                                                                                                                                                                                                                                                                                                                                                                                                                                                                                                                                                                                                                                                                                                                                                                                                                                                                                                                                                                                                                                                                                                                                                                                                                                                                                                                                                                                                                                                                | White Shelf      | 1 | 31 1/4" x 7 3/4" x 9 1/2" (inc. brackets) |
|-----|-------------------|--------------------------------------------------------------------------------------------------------------------------------------------------------------------------------------------------------------------------------------------------------------------------------------------------------------------------------------------------------------------------------------------------------------------------------------------------------------------------------------------------------------------------------------------------------------------------------------------------------------------------------------------------------------------------------------------------------------------------------------------------------------------------------------------------------------------------------------------------------------------------------------------------------------------------------------------------------------------------------------------------------------------------------------------------------------------------------------------------------------------------------------------------------------------------------------------------------------------------------------------------------------------------------------------------------------------------------------------------------------------------------------------------------------------------------------------------------------------------------------------------------------------------------------------------------------------------------------------------------------------------------------------------------------------------------------------------------------------------------------------------------------------------------------------------------------------------------------------------------------------------------------------------------------------------------------------------------------------------------------------------------------------------------------------------------------------------------------------------------------------------------|------------------|---|-------------------------------------------|
| P8  | 1.1.2 Life before | li m                                                                                                                                                                                                                                                                                                                                                                                                                                                                                                                                                                                                                                                                                                                                                                                                                                                                                                                                                                                                                                                                                                                                                                                                                                                                                                                                                                                                                                                                                                                                                                                                                                                                                                                                                                                                                                                                                                                                                                                                                                                                                                                           | Two fake candles | 1 | 2 3/4" (diameter) x 5 1/2"h / 2 3/4" x 4" |
| P9  | 1.1.2 Life before | 2                                                                                                                                                                                                                                                                                                                                                                                                                                                                                                                                                                                                                                                                                                                                                                                                                                                                                                                                                                                                                                                                                                                                                                                                                                                                                                                                                                                                                                                                                                                                                                                                                                                                                                                                                                                                                                                                                                                                                                                                                                                                                                                              | Wood duck        | 1 | 6" x 2" x 3"                              |
| P10 | 1.1.2 Life before |                                                                                                                                                                                                                                                                                                                                                                                                                                                                                                                                                                                                                                                                                                                                                                                                                                                                                                                                                                                                                                                                                                                                                                                                                                                                                                                                                                                                                                                                                                                                                                                                                                                                                                                                                                                                                                                                                                                                                                                                                                                                                                                                | Black cat        | 1 | 5" x 4" x 12 3/4"                         |
| P11 | 1.1.2 Life before | A TOP TO THE PROPERTY OF THE P | Wood antelope    | 1 | 2 1/2" x 1" x 8 1/2"                      |
| P12 | 1.1.2 Life before |                                                                                                                                                                                                                                                                                                                                                                                                                                                                                                                                                                                                                                                                                                                                                                                                                                                                                                                                                                                                                                                                                                                                                                                                                                                                                                                                                                                                                                                                                                                                                                                                                                                                                                                                                                                                                                                                                                                                                                                                                                                                                                                                | Clock            | 1 | 10 1/2" (diameter) x 2 1/2"w              |
| P13 | 1.1.2 Life before |                                                                                                                                                                                                                                                                                                                                                                                                                                                                                                                                                                                                                                                                                                                                                                                                                                                                                                                                                                                                                                                                                                                                                                                                                                                                                                                                                                                                                                                                                                                                                                                                                                                                                                                                                                                                                                                                                                                                                                                                                                                                                                                                | TV stand         | 1 | 35" x 24" x 25"                           |
| P14 | 1.1.2 Life before | B + D - C                                                                                                                                                                                                                                                                                                                                                                                                                                                                                                                                                                                                                                                                                                                                                                                                                                                                                                                                                                                                                                                                                                                                                                                                                                                                                                                                                                                                                                                                                                                                                                                                                                                                                                                                                                                                                                                                                                                                                                                                                                                                                                                      | TV shroud        | 1 | 33 1/2" x 11"(inc. knob) x 27 1/2"        |